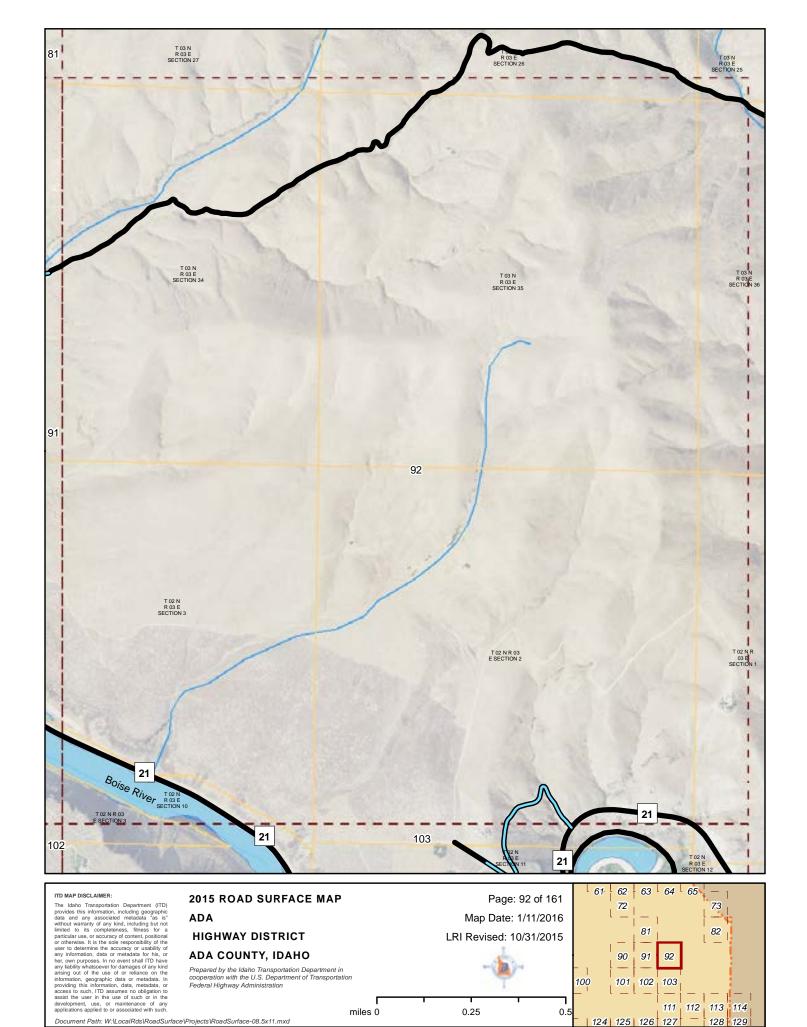

nt in ortation

miles 0 0.25 0.5

93 94 95

97 98

96

Document Path: W:\LocalRds\RoadSurface\Projects\RoadSurface-08.5x11.mxd

ITD MAP DISCLAIMER:
The Idaho Transportation Department (ITD) provides this information, including geographic data and any associated metadata "as is" without warranty of any kind, including but not limited to its completeness, fitness for a particular use, or accuracy of content, positional or otherwise. It is the sole responsibility of the user to determine the accuracy or usability of any information, data or metadata for his, or her, own purposes. In no event shall ITD have any fability whatsoever for damages of any kind arising out of the user of or reliance on the information, data, metadata, or access to such; ITD assumes no obligation to development, use, or maintenance of any applications applied to or associated with such. Document Path: W:\LocalRds\RoadSurface\Projects\RoadSurface-08.5x11.mxd