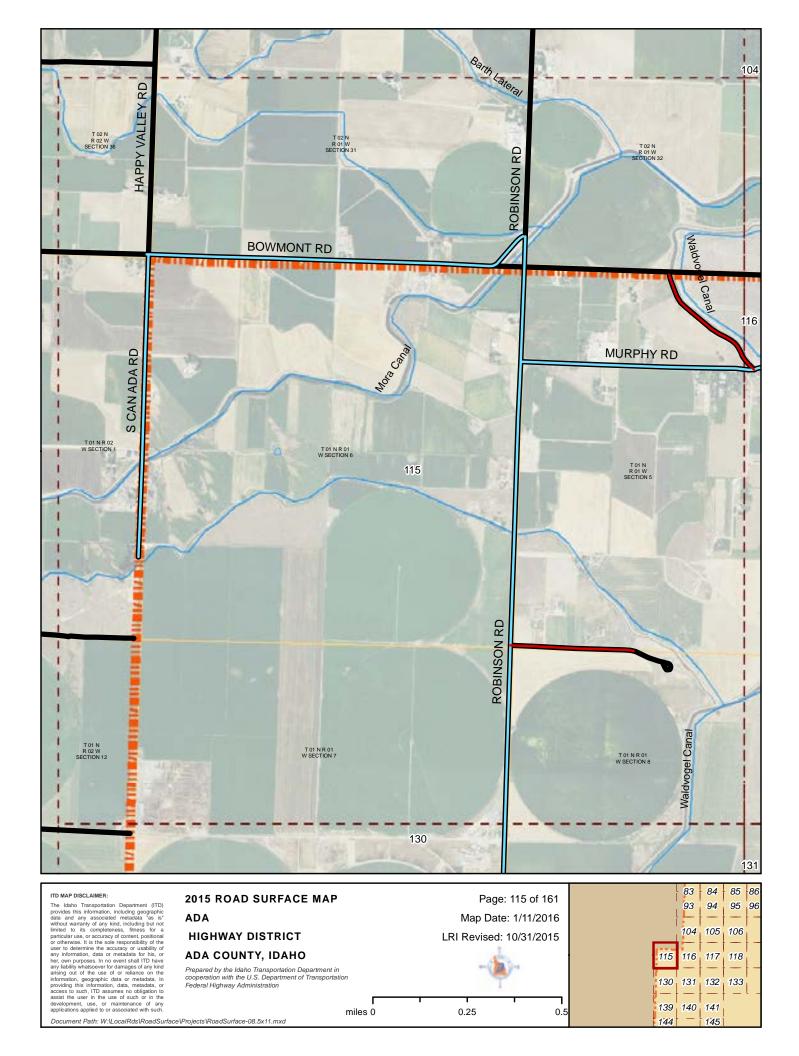

#### 2015 ROAD SURFACE MA ADA HIGHWAY DISTRICT ADA COUNTY, IDAHO

Prepared by the Idaho Transportation Department in cooperation with the U.S. Department of Transportation Federal Highway Administration

miles 0

Page: 161 of 161

Map Date: 1/11/2016

LRI Revised: 10/31/2015

0.25