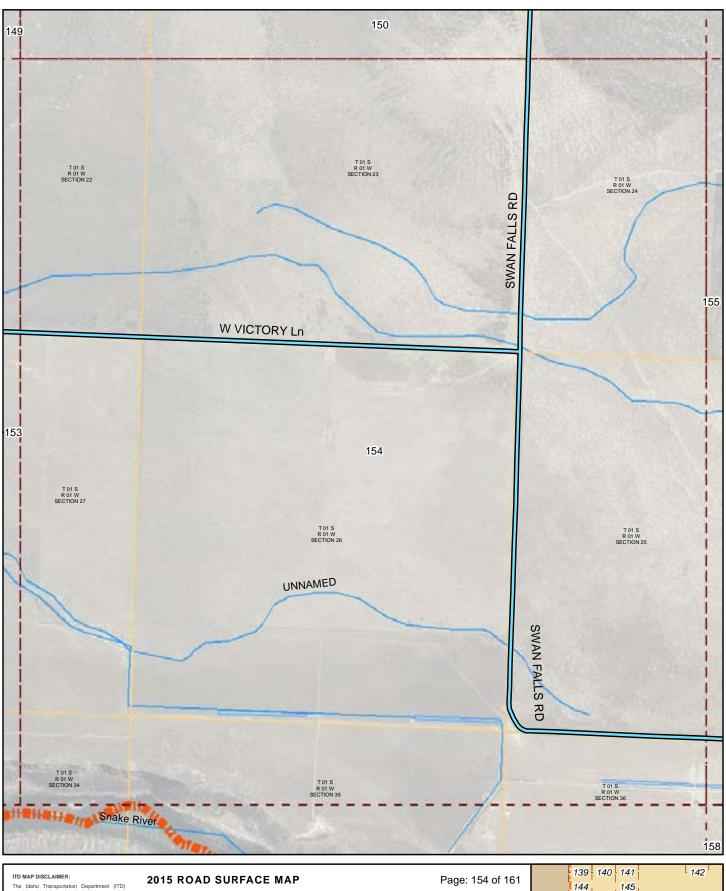

Transportation Federal Highway Administration

miles 0

LRI Revised: 10/31/2015

0.25















ITD MAP DISCLAIMER:

The Idaho Transportation Department (ITD) provides this information, including geographic data and any associated metadata "as is" without warrany of any kind, including but not limited to its completeness, fitness for a particular use, or accuracy of content, positional or otherwise. It is the sole responsibility of the particular use, or accuracy of content, positional or otherwise. It is the sole responsibility of the analysis of the content o

### **HIGHWAY DISTRICT ADA COUNTY, IDAHO**

Prepared by the Idaho Transportation Department in cooperation with the U.S. Department of Transportation Federal Highway Administration

LRI Revised: 10/31/2015 0.5 miles 0 0.25





ITD MAP DISCLAIMER:

The Idaho Transportation Department (ITD) provides this information, including geographic data and any associated metadata "as is" without warranty of any kind, including but not limited to its completeness, fitness for a particular use, or accuracy of content, positional or otherwise. It is the sole responsibility of the user to determine the accuracy or usability of any information, data or metadata for his, or her, own purposes. In no event shall ITD have any lability whatsoever for damages of any kind arising out of the user of or reliance on the information, data, metadata. In providing this information, data, metadata, or access to such, ITD assumes no obligation to assist the user in he use of such or in the development, use, or maintenance of any applications