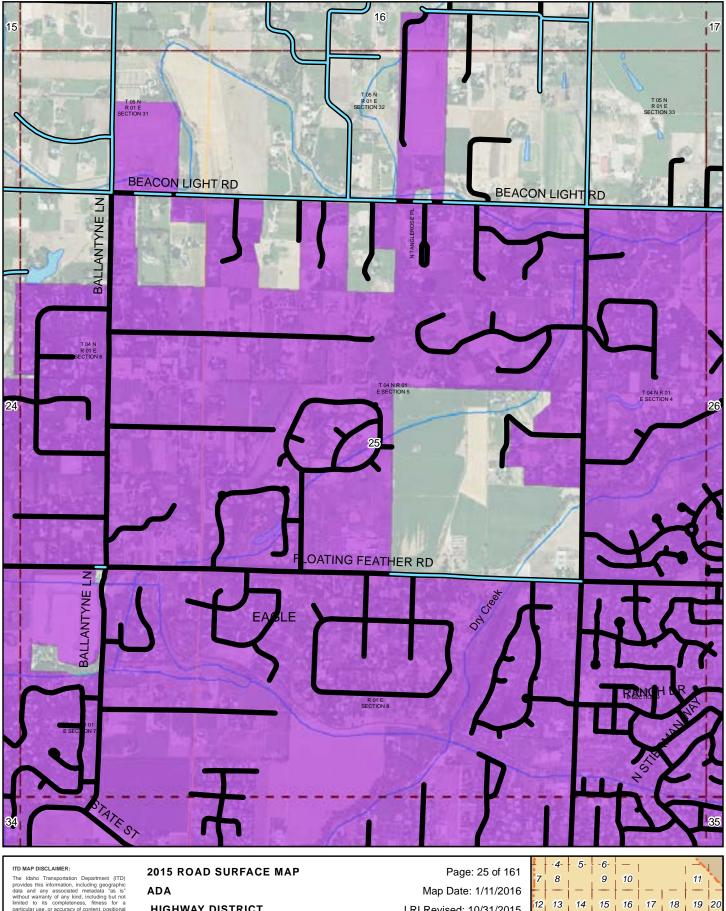

#### 2015 ROAD SURFACE MAP ADA **HIGHWAY DISTRICT ADA COUNTY, IDAHO**

Prepared by the Idaho Transportation Department in cooperation with the U.S. Department of Transportation Federal Highway Administration

LRI Revised: 10/31/2015 miles 0 0.25 0.5

Map Date: 1/11/2016

ITD MAP DISCLAIMER:

The Idaho Transportation Department (ITD) provides this information, including geographic data and any associated metadata "as is" without warranty of any kind, including but not limited to its completeness, fitness for a particular use, or accuracy of content, postitional or otherwise. It is the sole responsibility of the user to determine the accuracy or usability of any information, data or metadata for his, or her, own purposes. In no event shall ITD have any lability whatsoever for damages of any kind arising out of the use of or relance on the information, geographic data or metadata. In providing this information, data, metadata, or access to such, ITD assumes no obligation to assist the user in he use of touch or or maintenance of any applications applied no associated with such.