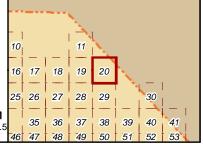

2015 ROAD SURFACE MAP ADA HIGHWAY DISTRICT ADA COUNTY, IDAHO

Prepared by the Idaho Transportation Department in cooperation with the U.S. Department of Transportation Federal Highway Administration

Department in of Transportation

miles 0

Page: 22 of 161

Map Date: 1/11/2016

LRI Revised: 10/31/2015

0.5

ITD MAP DISCLAIMER:

The Idaho Transportation Department (ITD) provides this information, including geographic data and any associated metadata "as is" without warranty of any kind, including but not limited to its completeness, fitness for a particular use, or accuracy of content, positional or otherwise. It is the sole responsibility of the user to determine the accuracy or usability of any information, data or metadata for his, or her, own purposes. In no event shall ITD have any lability whatsoever for damages of any kind arising out of the use of or reliance on the information, data or metadata. In providing this information, data, metadata, or access to such, ITD assumes no obligation to assist the user in the use of usuch or in the development, uses, or maliteriance of any applications applied to or associated with such. Document Path: W:\LocalRds\RoadSurface\Projects\RoadSurface-08.5x11.mxd