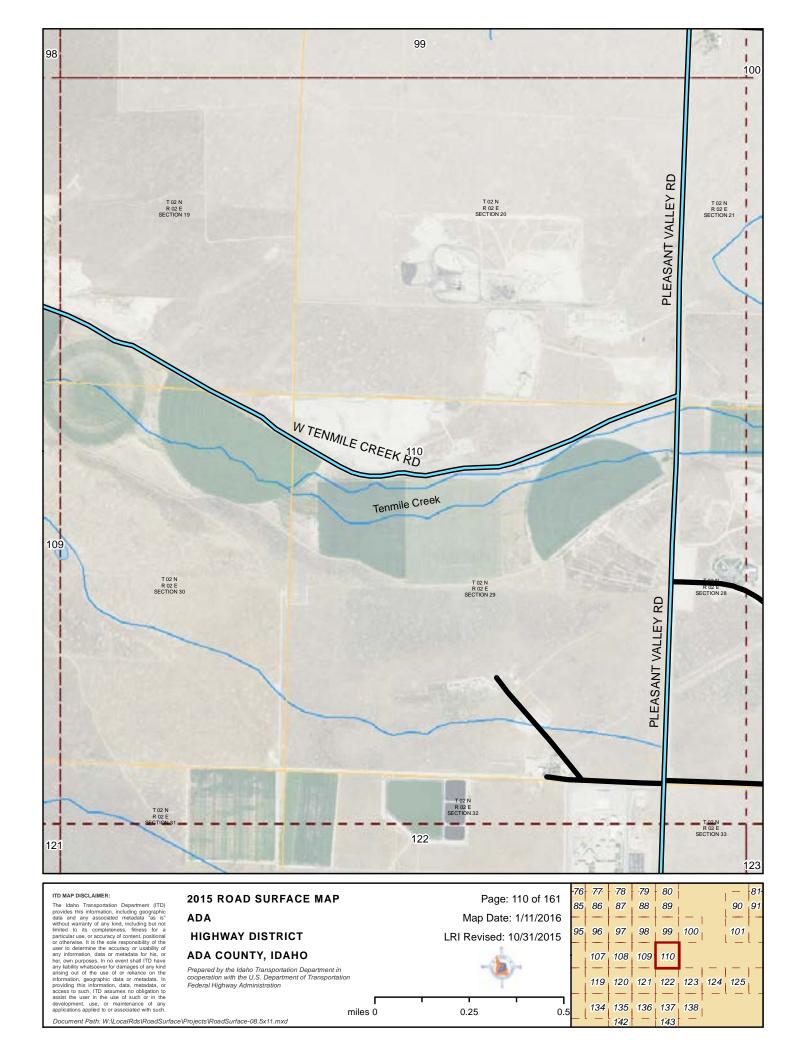

#### 2015 ROAD SURFACE MA ADA HIGHWAY DISTRICT ADA COUNTY, IDAHO

Prepared by the Idaho Transportation Department in cooperation with the U.S. Department of Transportation Federal Highway Administration

LRI Revised: 10/31/2015

ent in portation

miles 0 0.25 0.5

Map Date: 1/11/2016

ITD MAP DISCLAIMER:
The Idaho Transportation Department (ITD) provides this information, including geographic data and any associated metadata "as is" without warranty of any kind, including but not limited to its completeness, fitness for a particular use, or accuracy of content, positional or otherwise. It is the sole responsibility of the particular use, or accuracy of content, positional or otherwise. It is the sole responsibility of the analysis of the content o