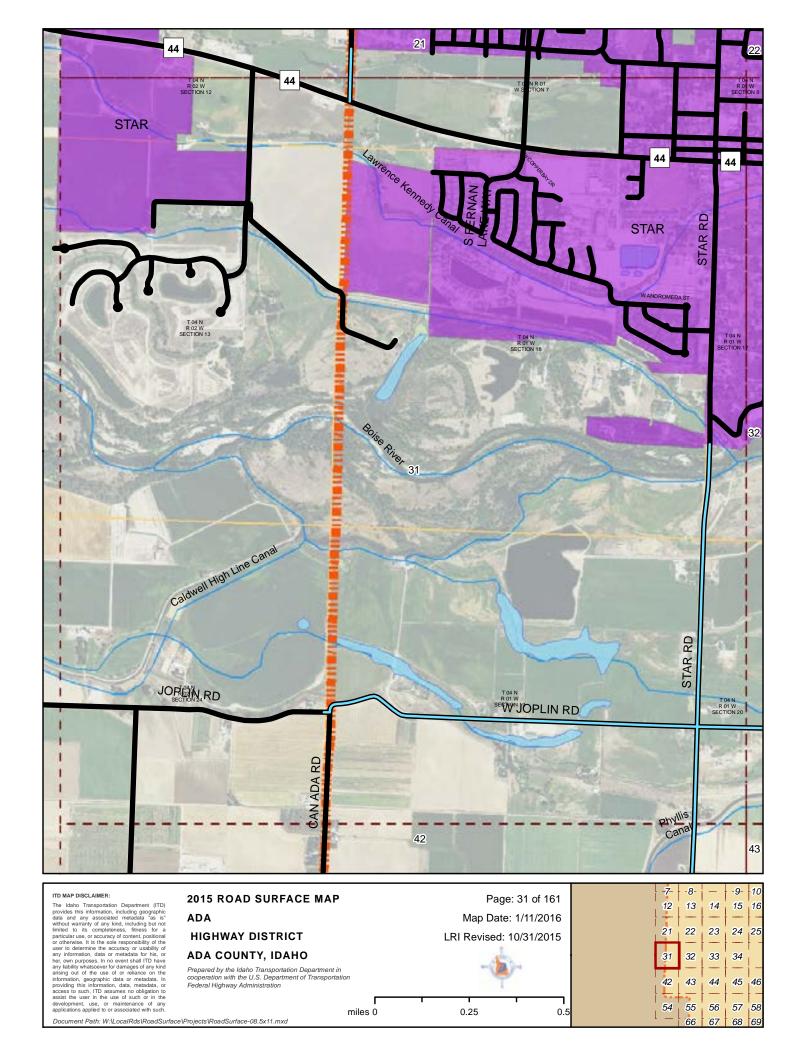

 ${\bf ADA}$ **HIGHWAY DISTRICT ADA COUNTY, IDAHO** 

Prepared by the Idaho Transportation Department in cooperation with the U.S. Department of Transportation Federal Highway Administration

0.5 miles 0 0.25

LRI Revised: 10/31/2015

7 12 21 

ITD MAP DISCLAIMER:
The Idaho Transportation Department (ITD) provides this information, including geographic data and any associated metadata "as is" without warranty of any kind, including but not limited to its completeness, fitness for a particular use, or accuracy of content, positional or otherwise. It is the sole responsibility of the user to determine the accuracy or usability of the user to determine the accuracy or usability of her, own purposes. In no event shall ITD have any lability whatsoever for damages of any kind arising out of the use of or reliance on the information, geographic data or metadata. In providing this information, data, metadata, or access to such, ITD assumes no obligation to assist the user in the use of such or in the development, use, or maintenance of any applications applied to or associated with such. Document Path: W:\LocalRds\RoadSurface\Projects\RoadSurface-08.5x11.mxd