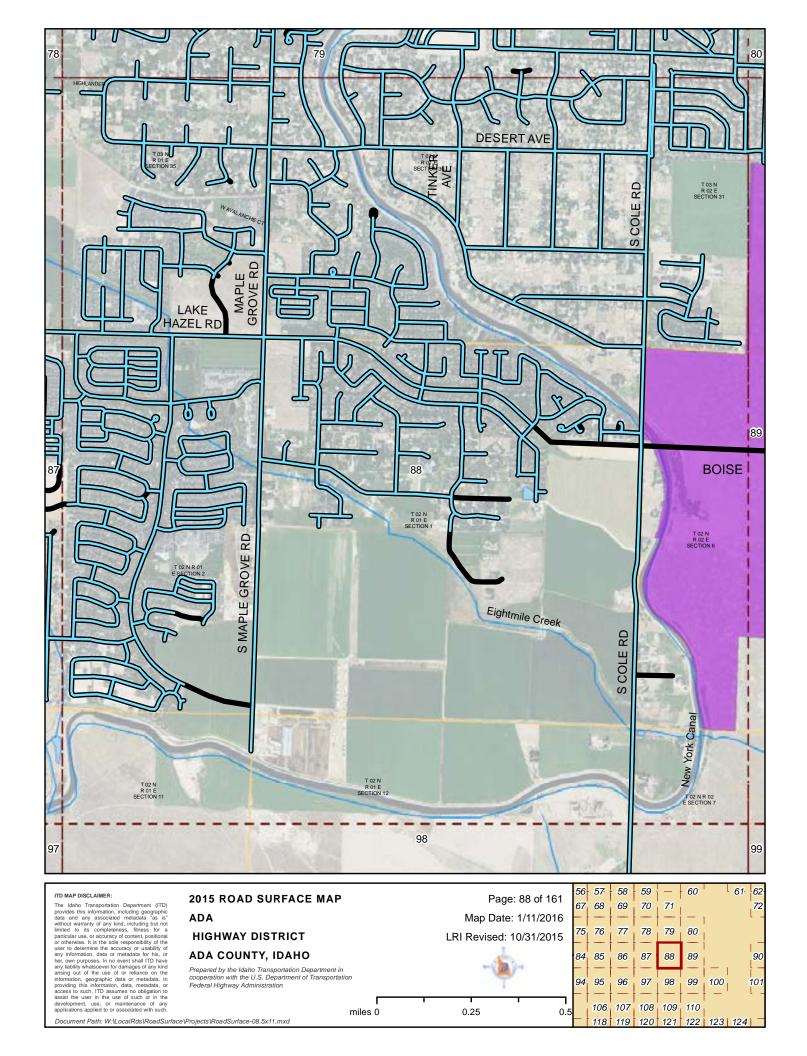

**HIGHWAY DISTRICT ADA COUNTY, IDAHO** 

Prepared by the Idaho Transportation Department in cooperation with the U.S. Department of Transportation Federal Highway Administration

miles 0

88 89 LRI Revised: 10/31/2015 98 99 100

0.25