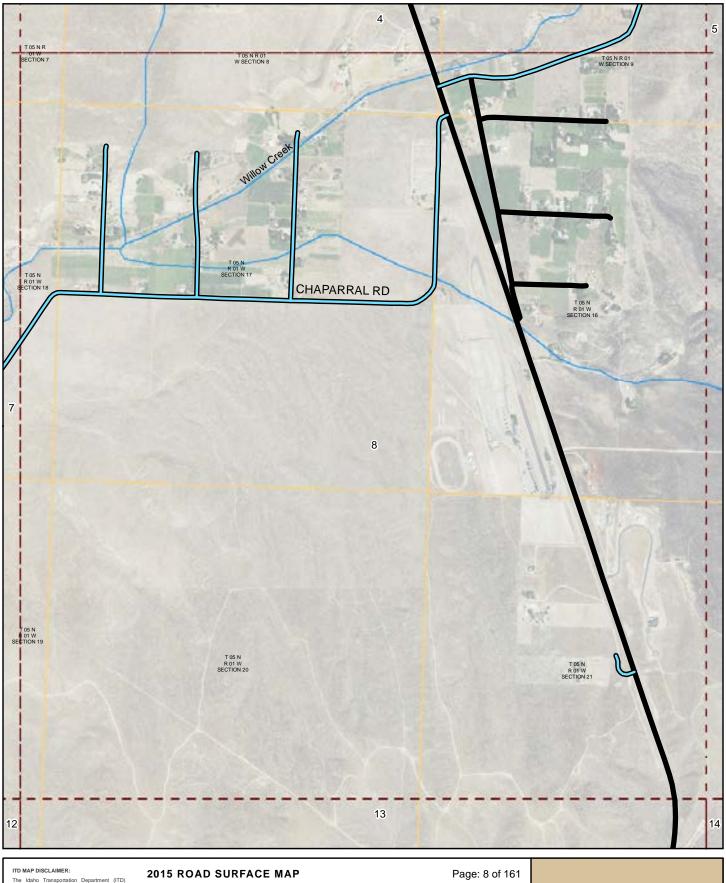

#### 2015 ROAD SURFACE MAP ADA **HIGHWAY DISTRICT ADA COUNTY, IDAHO**

Prepared by the Idaho Transportation Department in cooperation with the U.S. Department of Transportation Federal Highway Administration