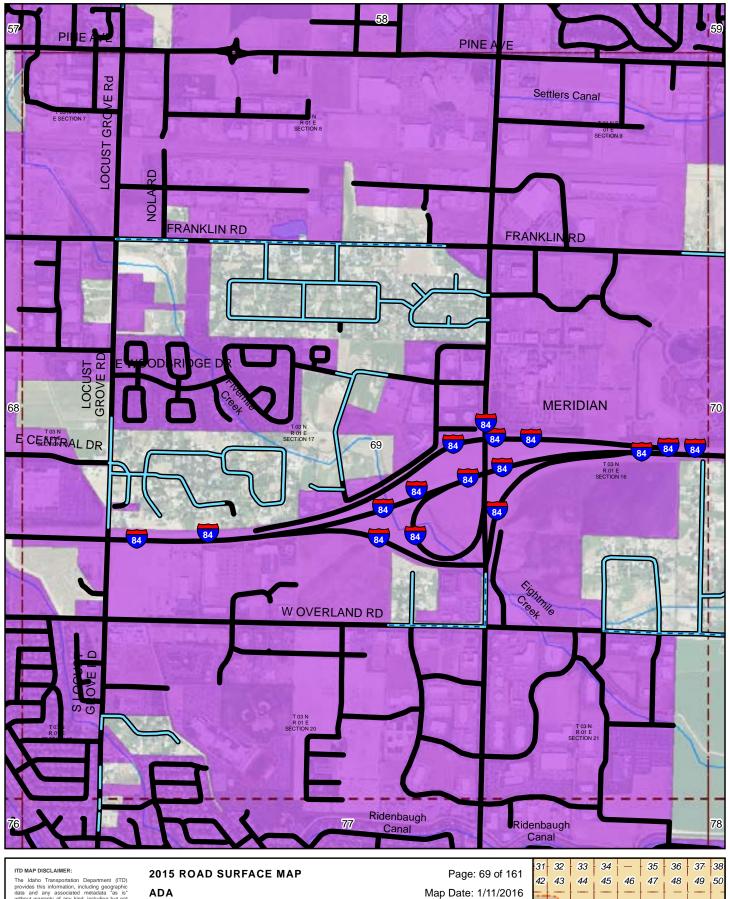

#### 2015 ROAD SURFACE MA ADA HIGHWAY DISTRICT ADA COUNTY, IDAHO

Prepared by the Idaho Transportation Department in cooperation with the U.S. Department of Transportation Federal Highway Administration

nt in ortation
miles 0 0.25 0.5

Map Date: 1/11/2016

LRI Revised: 10/31/2015

ITD MAP DISCLAIMER:
The Idaho Transportation Department (ITD) provides this information, including geographic data and any associated metadata "as is without warranty of any Mich. Including but not without warranty of any Mich. Including but not particular use, or accuracy of content, positional or otherwise. It is the sole responsibility of the user to determine the accuracy or usability of any information, data or metadata for his, or her, own purposes. In no event shall ITD have any lability whatsoever for damages of any kind arising out of the use of or reliance on the information, geographic data or metadata, in striomation, geographic data or metadata, in scansible to the substitution of the use of or reliance on the information, geographic data or metadata, in access to such, ITD assumes no obligation to assist the user in the use of such or in the development, use, or maintenance of any applications applied to or associated with such.