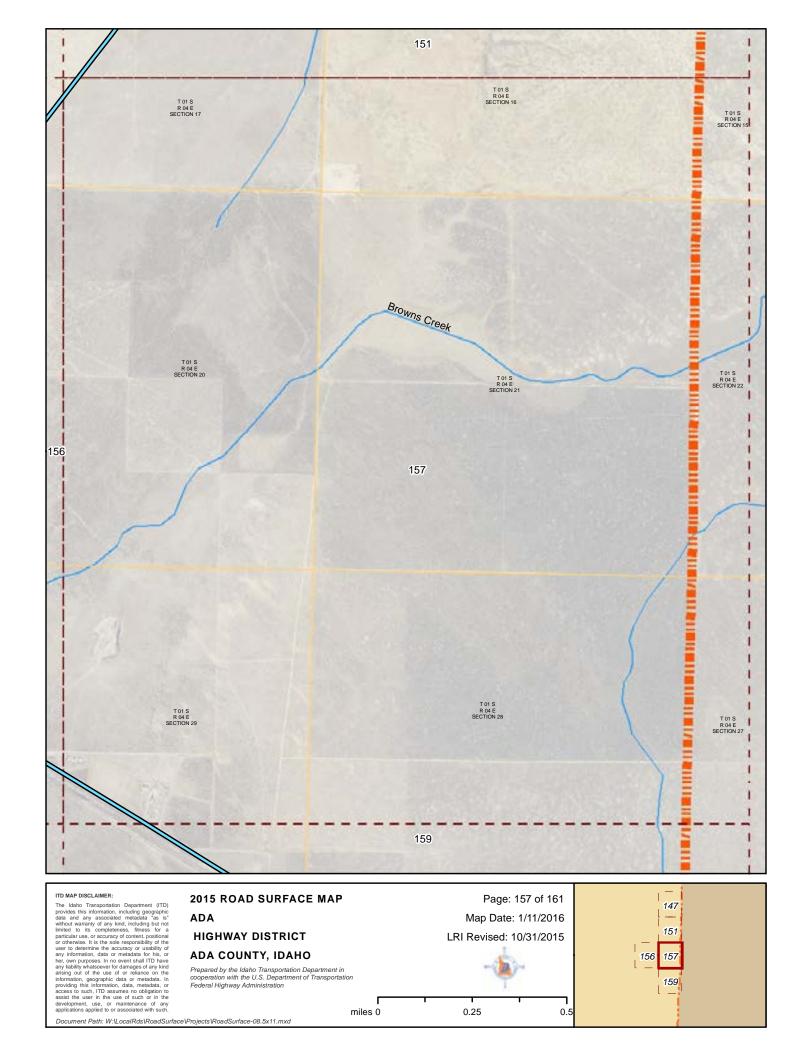

#### 2015 ROAD SURFACE MAP ADA HIGHWAY DISTRICT ADA COUNTY, IDAHO

Prepared by the Idaho Transportation Department in cooperation with the U.S. Department of Transportation Federal Highway Administration

miles 0

Page: 128 of 161 Map Date: 1/11/2016 LRI Revised: 10/31/2015

0.25