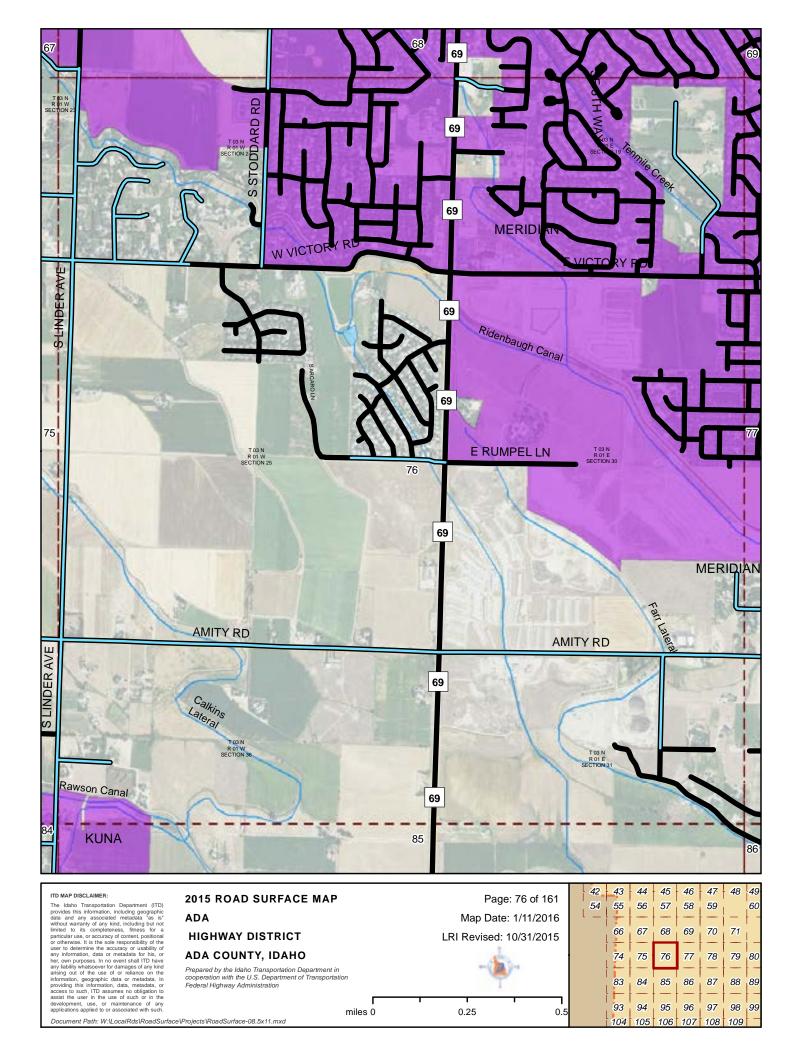

### 2015 ROAD SURFACE MAI ADA HIGHWAY DISTRICT ADA COUNTY, IDAHO

Prepared by the Idaho Transportation Department in cooperation with the U.S. Department of Transportation Federal Highway Administration

LRI Revised: 10/31/2015

Pent in portation

miles 0 0.25 0.5

Map Date: 1/11/2016

ITD MAP DISCLAIMER:

The Idaho Transportation Department (ITD) provides this information, including geographic data and any associated metadata "as is" without warranty of any kind, including but not limited to its completeness, fitness for a particular use, or accuracy of content, positional or otherwise. It is the sole responsibility of the user to determine the accuracy or usability of any information, data or metadata for his, or her, own purposes. In no event shall ITD have any lability whatsoever for damages of any kind arising out of the user of or reliance on the information, data, metadata. In providing this information, data, metadata, or access to such, ITD assumes no obligation to assist the user in he use of such or in the development, use, or maintenance of any applications applied to or associated with such.