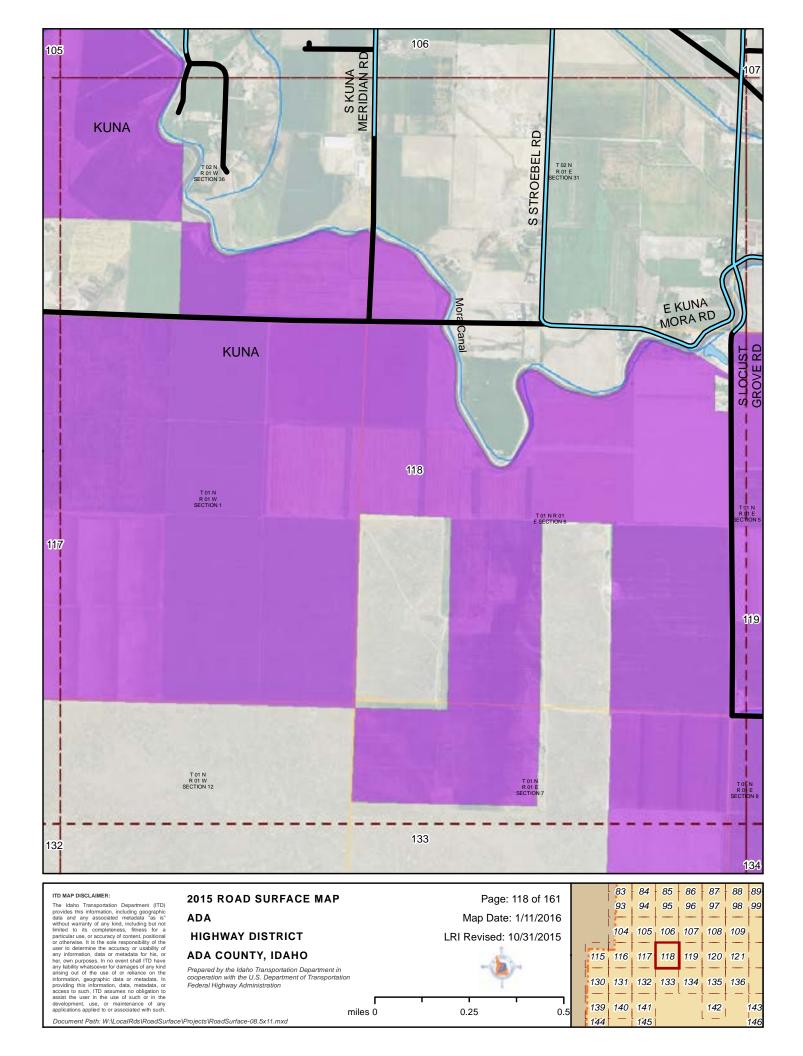

Prepared by the Idaho Transportation Department in cooperation with the U.S. Department of Transportation Federal Highway Administration

miles 0

0.5

0.25

106 107 108 115 116 117 118 119 120 130 131 132 133 134