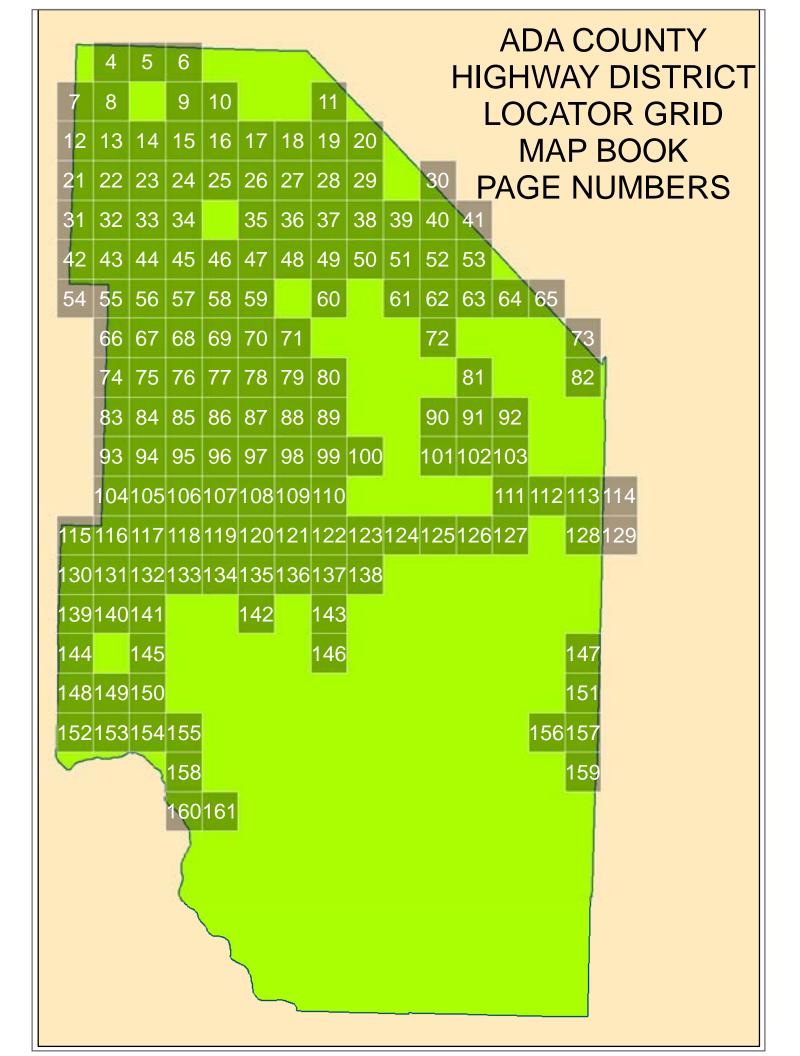

# 1/11/2016

Idaho Transportation Department

ADA COUNTY HIGHWAY DISTRICT MAP BOOK SCALE 16,100