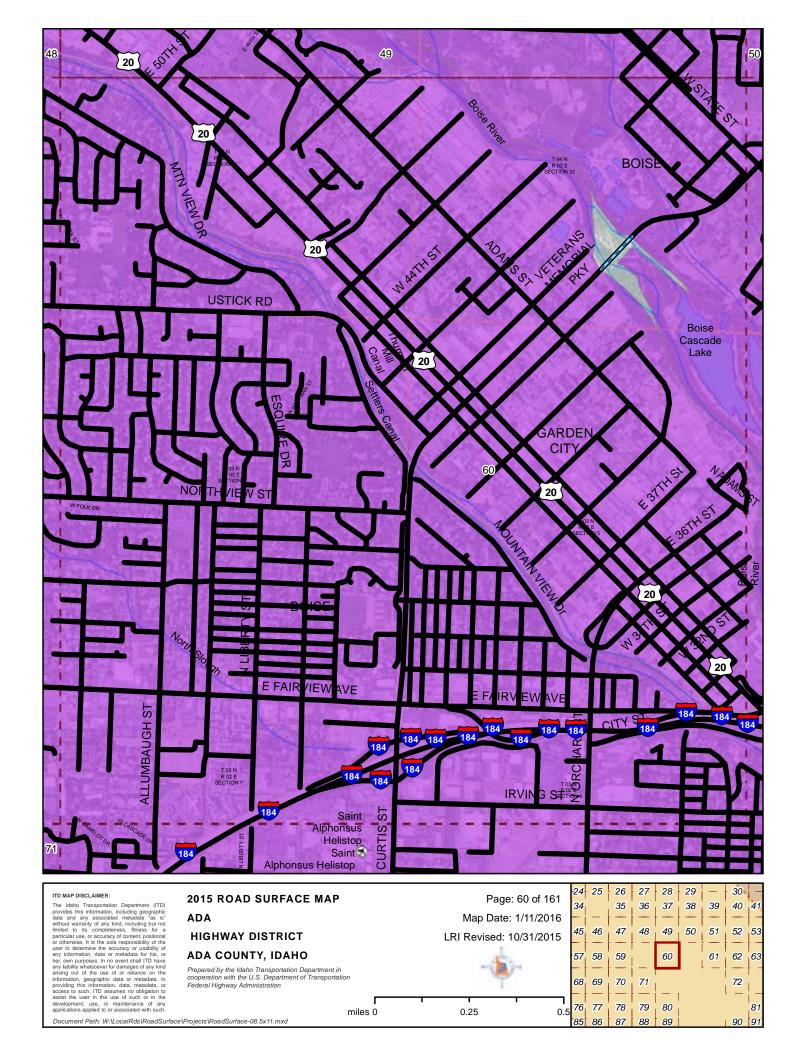

#### 2015 ROAD SURFACE MAP ADA **HIGHWAY DISTRICT ADA COUNTY, IDAHO**

Prepared by the Idaho Transportation Department in cooperation with the U.S. Department of Transportation Federal Highway Administration