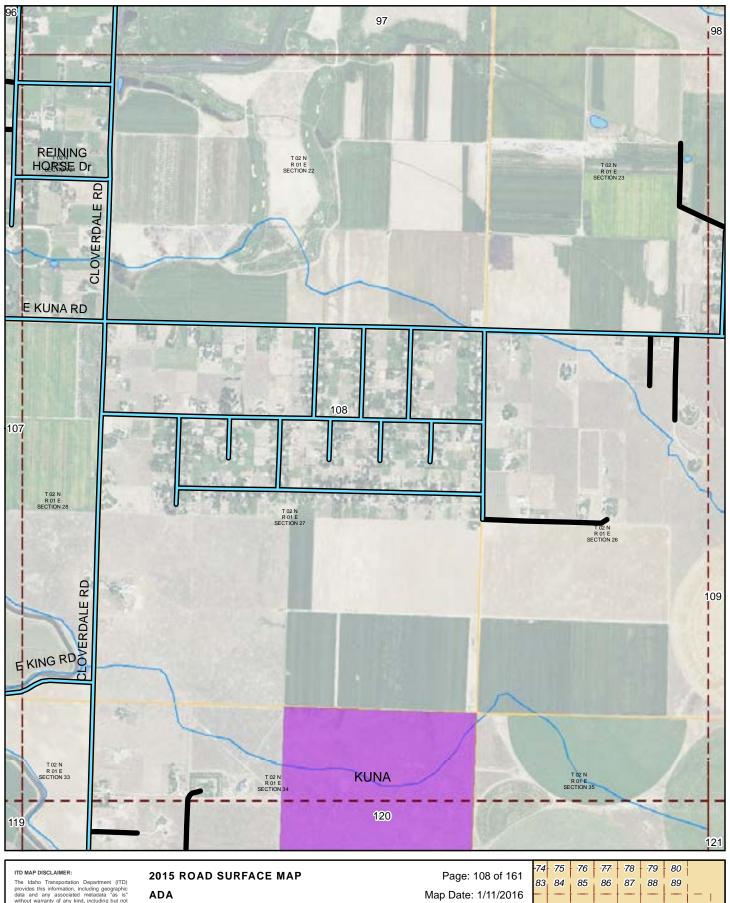

### 2015 ROAD SURFACE MAP ADA **HIGHWAY DISTRICT** ADA COUNTY, IDAHO

Prepared by the Idaho Transportation Department in cooperation with the U.S. Department of Transportation Federal Highway Administration

miles 0

Map Date: 1/11/2016 LRI Revised: 10/31/2015

0.5

ITD MAP DISCLAIMER:

The Idaho Transportation Department (ITD) provides this information, including geographic data and any associated metadata "as is" without warranty of any kind, including but not limited to its completeness, fitness for a particular use, or accuracy of content, postitional or otherwise. It is the sole responsibility of the user to determine the accuracy or usability of any information, data or metadata for his, or her, own purposes. In no event shall ITD have any lability whatsoever for damages of any kind arising out of the use of or relance on the information, geographic data or metadata. In providing this information, data, metadata, or access to such, ITD assumes no obligation to assist the user in he use of touch or or maintenance of any applications applied no associated with such.