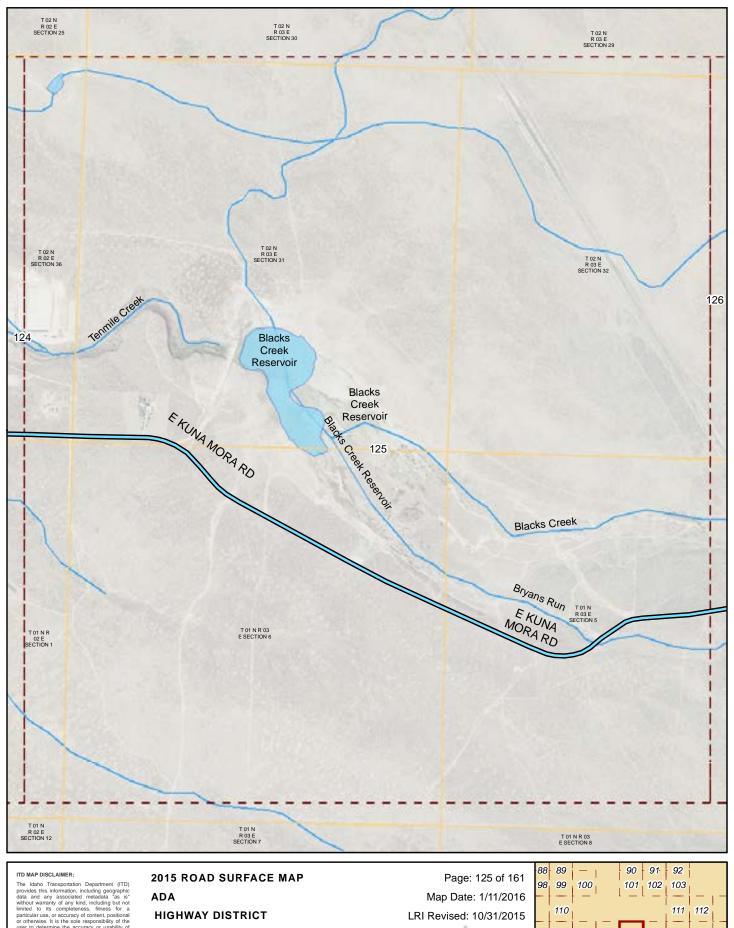

#### 2015 ROAD SURFACE MAP ADA HIGHWAY DISTRICT ADA COUNTY, IDAHO

Prepared by the Idaho Transportation Department in cooperation with the U.S. Department of Transportation Federal Highway Administration

miles 0

Page: 128 of 161 Map Date: 1/11/2016 LRI Revised: 10/31/2015

0.25