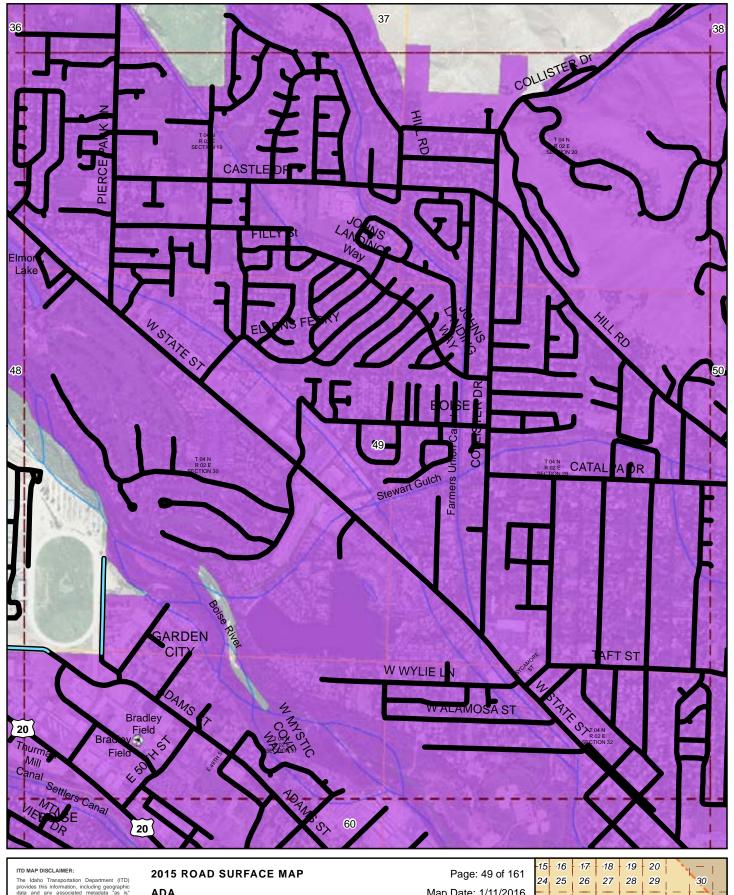

### 2015 ROAD SURFACE MAI ADA HIGHWAY DISTRICT ADA COUNTY, IDAHO

Prepared by the Idaho Transportation Department in cooperation with the U.S. Department of Transportation Federal Highway Administration

LRI Revised: 10/31/2015

Pent in portation

miles 0 0.25 0.5

Map Date: 1/11/2016

ITD MAP DISCLAIMER:

The Idaho Transportation Department (ITD) provides this information, including geographic data and any associated metadata "as is" without warranty of any kind, including but not limited to its completeness, fitness for a particular use, or accuracy of content, positional or otherwise. It is the sole responsibility of the user to determine the accuracy or usability of any information, data or metadata for his, or her, own purposes. In no event shall ITD have any lability whatsoever for damages of any kind arising out of the user of or reliance on the information, data, metadata. In providing this information, data, metadata, or access to such, ITD assumes no obligation to assist the user in he use of such or in the development, use, or maintenance of any applications applied to or associated with such.