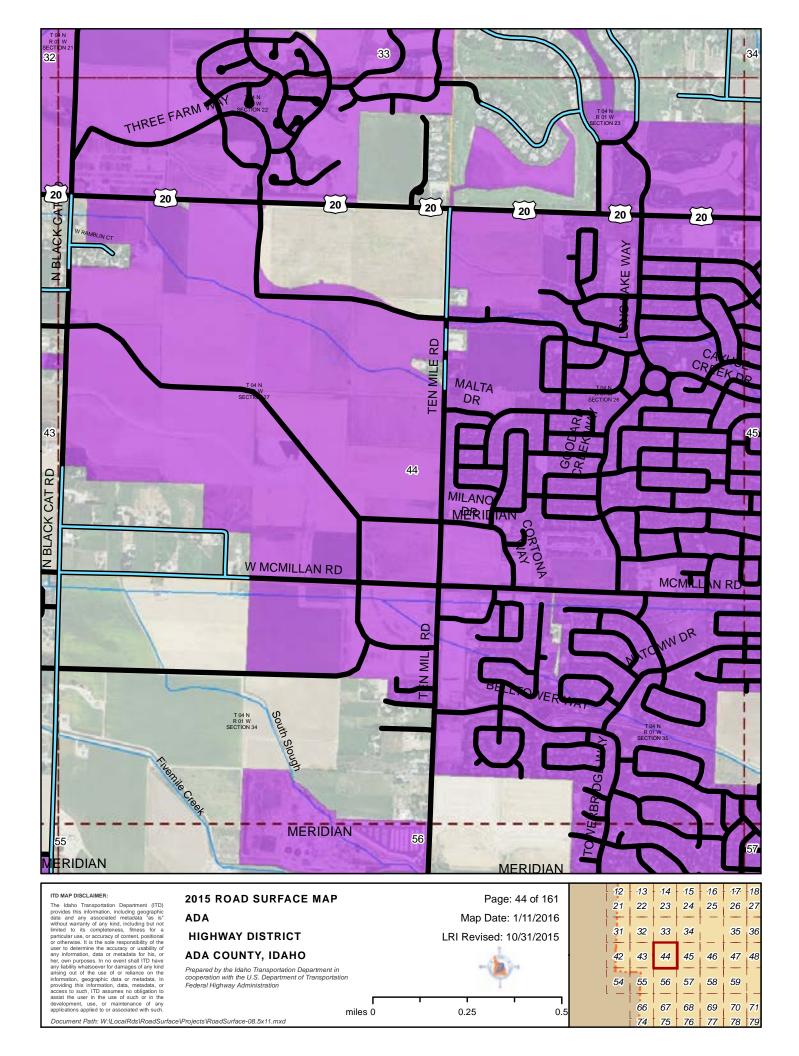

### 2015 ROAD SURFACE MAP ADA **HIGHWAY DISTRICT** ADA COUNTY, IDAHO

Prepared by the Idaho Transportation Department in cooperation with the U.S. Department of Transportation Federal Highway Administration

miles 0

Map Date: 1/11/2016 LRI Revised: 10/31/2015

0.5

ITD MAP DISCLAIMER:

The Idaho Transportation Department (ITD) provides this information, including geographic data and any associated metadata "as is" without warranty of any kind, including but not limited to its completeness, fitness for a particular use, or accuracy of content, postitional or otherwise. It is the sole responsibility of the user to determine the accuracy or usability of any information, data or metadata for his, or her, own purposes. In no event shall ITD have any lability whatsoever for damages of any kind arising out of the use of or relance on the information, geographic data or metadata. In providing this information, data, metadata, or access to such, ITD assumes no obligation to assist the user in he use of touch or or maintenance of any applications applied no associated with such.