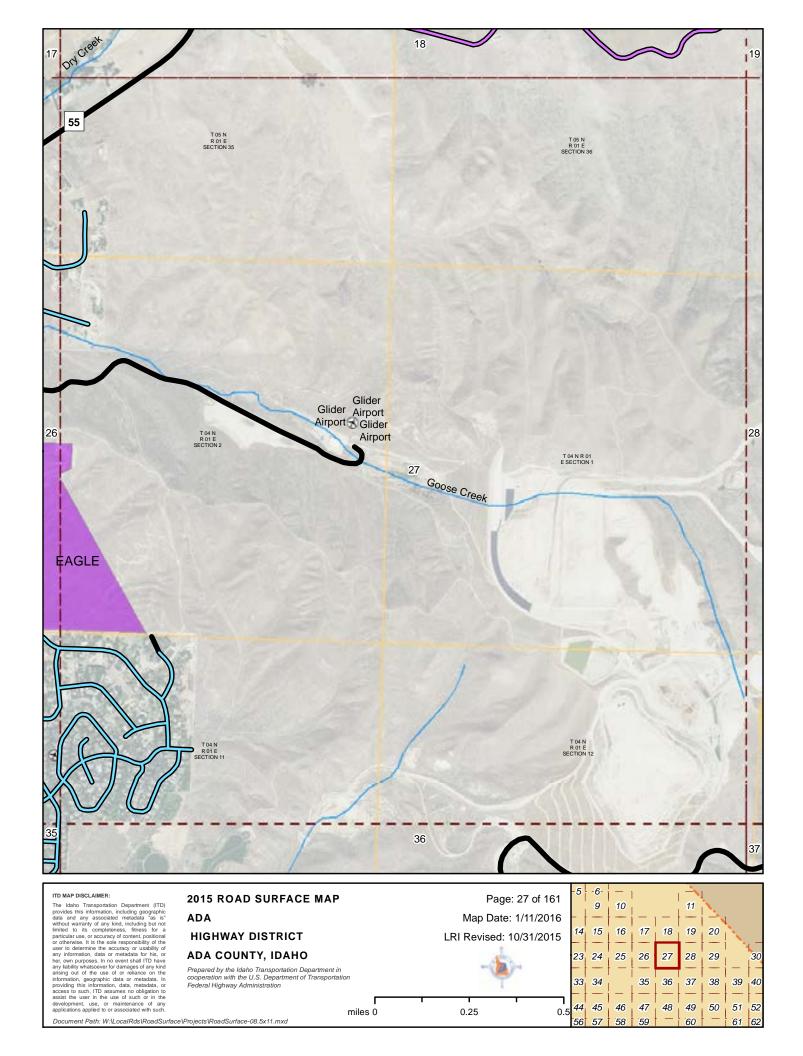

### 2015 ROAD SURFACE MAI ADA HIGHWAY DISTRICT ADA COUNTY, IDAHO

Prepared by the Idaho Transportation Department in cooperation with the U.S. Department of Transportation Federal Highway Administration

LRI Revised: 10/31/2015

Pent in portation

miles 0 0.25 0.5

Map Date: 1/11/2016

ITD MAP DISCLAIMER:

The Idaho Transportation Department (ITD) provides this information, including geographic data and any associated metadata "as is" without warranty of any kind, including but not limited to its completeness, fitness for a particular use, or accuracy of content, positional or otherwise. It is the sole responsibility of the user to determine the accuracy or usability of any information, data or metadata for his, or her, own purposes. In no event shall ITD have any lability whatsoever for damages of any kind arising out of the user of or reliance on the information, data, metadata. In providing this information, data, metadata, or access to such, ITD assumes no obligation to assist the user in he use of such or in the development, use, or maintenance of any applications applied to or associated with such.