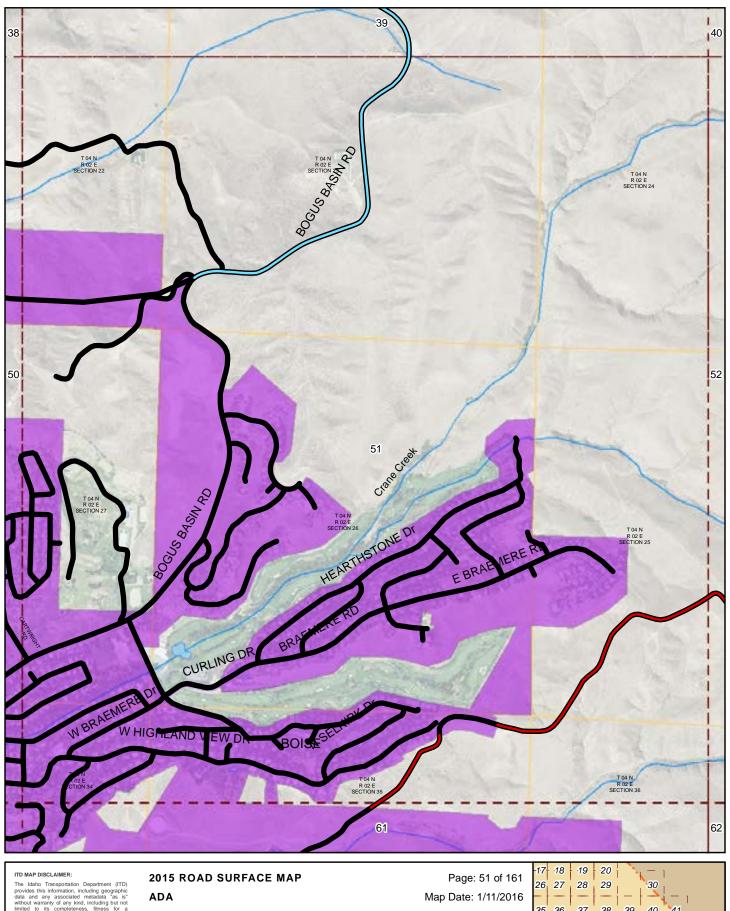

### 2015 ROAD SURFACE MAP ADA **HIGHWAY DISTRICT** ADA COUNTY, IDAHO

Prepared by the Idaho Transportation Department in cooperation with the U.S. Department of Transportation Federal Highway Administration

miles 0

Map Date: 1/11/2016 LRI Revised: 10/31/2015

0.5

ITD MAP DISCLAIMER:

The Idaho Transportation Department (ITD) provides this information, including geographic data and any associated metadata "as is" without warranty of any kind, including but not limited to its completeness, fitness for a particular use, or accuracy of content, postitional or otherwise. It is the sole responsibility of the user to determine the accuracy or usability of any information, data or metadata for his, or her, own purposes. In no event shall ITD have any lability whatsoever for damages of any kind arising out of the use of or relance on the information, geographic data or metadata. In providing this information, data, metadata, or access to such, ITD assumes no obligation to assist the user in he use of touch or or maintenance of any applications applied no associated with such.