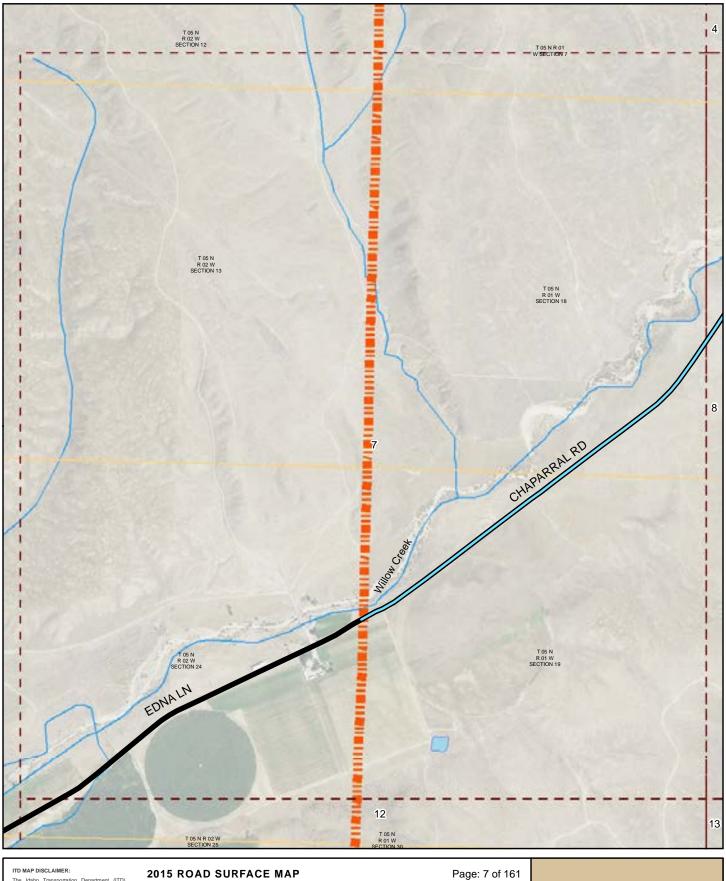

#### 2015 ROAD SURFACE MAP ADA **HIGHWAY DISTRICT ADA COUNTY, IDAHO**

Prepared by the Idaho Transportation Department in cooperation with the U.S. Department of Transportation Federal Highway Administration

LRI Revised: 10/31/2015 miles 0 0.25 0.5

Map Date: 1/11/2016

ITD MAP DISCLAIMER:

The Idaho Transportation Department (ITD) provides this information, including geographic data and any associated metadata "as is" without warranty of any kind, including but not limited to its completeness, fitness for a particular use, or accuracy of content, postitional or otherwise. It is the sole responsibility of the user to determine the accuracy or usability of any information, data or metadata for his, or her, own purposes. In no event shall ITD have any lability whatsoever for damages of any kind arising out of the use of or relance on the information, geographic data or metadata. In providing this information, data, metadata, or access to such, ITD assumes no obligation to assist the user in he use of touch or or maintenance of any applications applied no associated with such.