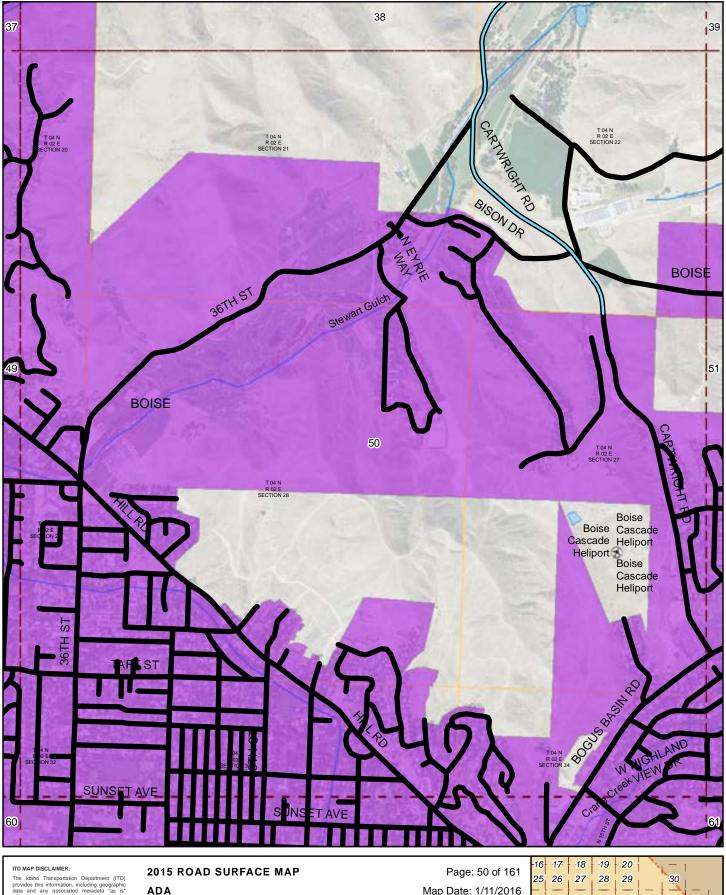

#### 2015 ROAD SURFACE MAP ADA **HIGHWAY DISTRICT ADA COUNTY, IDAHO**

Prepared by the Idaho Transportation Department in cooperation with the U.S. Department of Transportation Federal Highway Administration

LRI Revised: 10/31/2015 miles 0 0.25 0.5

Map Date: 1/11/2016

ITD MAP DISCLAIMER:

The Idaho Transportation Department (ITD) provides this information, including geographic data and any associated metadata "as is" without warranty of any kind, including but not limited to its completeness, fitness for a particular use, or accuracy of content, postitional or otherwise. It is the sole responsibility of the user to determine the accuracy or usability of any information, data or metadata for his, or her, own purposes. In no event shall ITD have any lability whatsoever for damages of any kind arising out of the use of or relance on the information, geographic data or metadata. In providing this information, data, metadata, or access to such, ITD assumes no obligation to assist the user in he use of touch or or maintenance of any applications applied no associated with such.