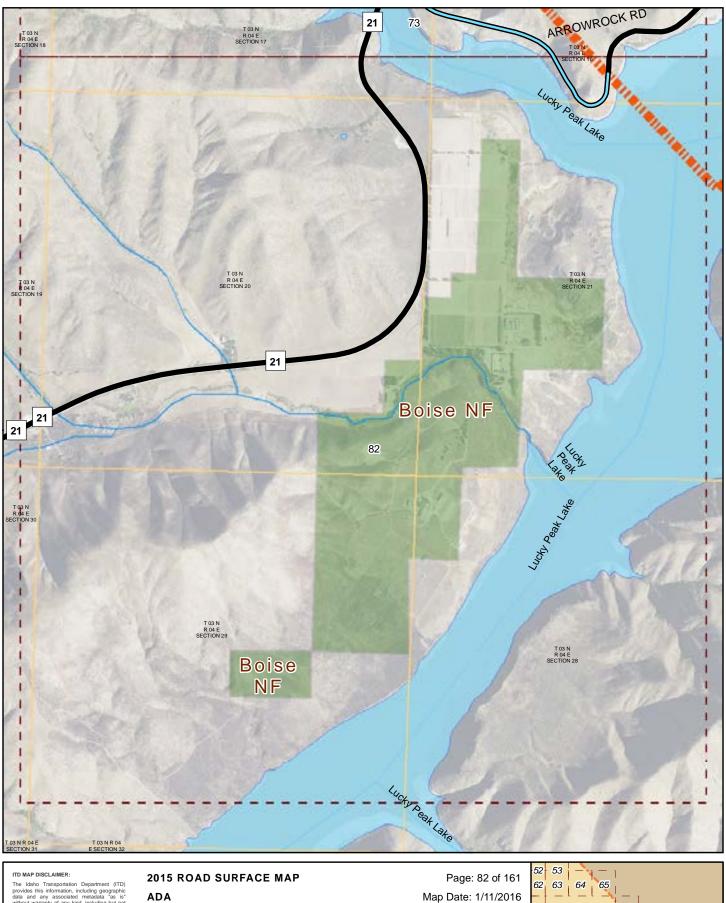

## ADA **HIGHWAY DISTRICT ADA COUNTY, IDAHO**

Prepared by the Idaho Transportation Department in cooperation with the U.S. Department of Transportation Federal Highway Administration

0.25 miles 0 0.5

Map Date: 1/11/2016

LRI Revised: 10/31/2015

ITD MAP DISCLAIMER:

The Idaho Transportation Department (ITD) provides this information, including geographic data and any associated metadata "as is" without warranty of any kind, including but not limited to its completeness, fitness for a particular use, or accuracy of content, positional or otherwise. It is the sole responsibility of the user to determine the accuracy or usability of any information, data or metadata for his, or her, own purposes. In no event shall ITD have any lability whatsoever for damages of any kind arising out of the user of or reliance on the information, data, metadata. In providing this information, data, metadata, or access to such, ITD assumes no obligation to assist the user in he use of such or in the development, use, or maintenance of any applications applied to or associated with such. Document Path: W:\LocalRds\RoadSurface\Projects\RoadSurface-08.5x11.mxd