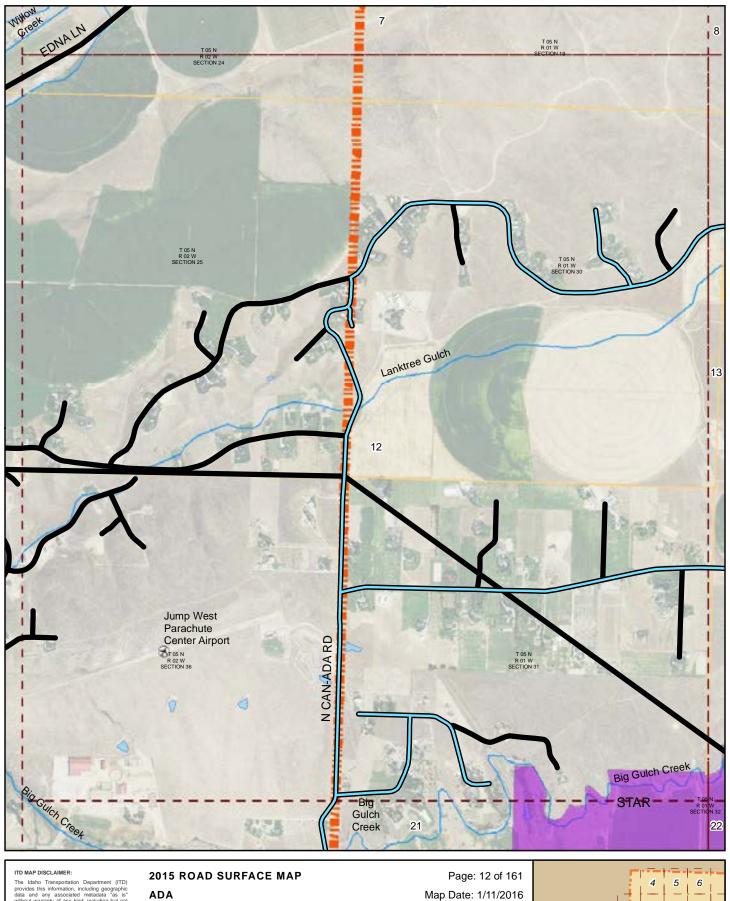

#### 2015 ROAD SURFACE MAP ADA **HIGHWAY DISTRICT ADA COUNTY, IDAHO**

Prepared by the Idaho Transportation Department in cooperation with the U.S. Department of Transportation Federal Highway Administration

LRI Revised: 10/31/2015 miles 0 0.25 0.5

Map Date: 1/11/2016

ITD MAP DISCLAIMER:

The Idaho Transportation Department (ITD) provides this information, including geographic data and any associated metadata "as is" without warranty of any kind, including but not limited to its completeness, fitness for a particular use, or accuracy of content, postitional or otherwise. It is the sole responsibility of the user to determine the accuracy or usability of any information, data or metadata for his, or her, own purposes. In no event shall ITD have any lability whatsoever for damages of any kind arising out of the use of or relance on the information, geographic data or metadata. In providing this information, data, metadata, or access to such, ITD assumes no obligation to assist the user in he use of touch or or maintenance of any applications applied no associated with such.