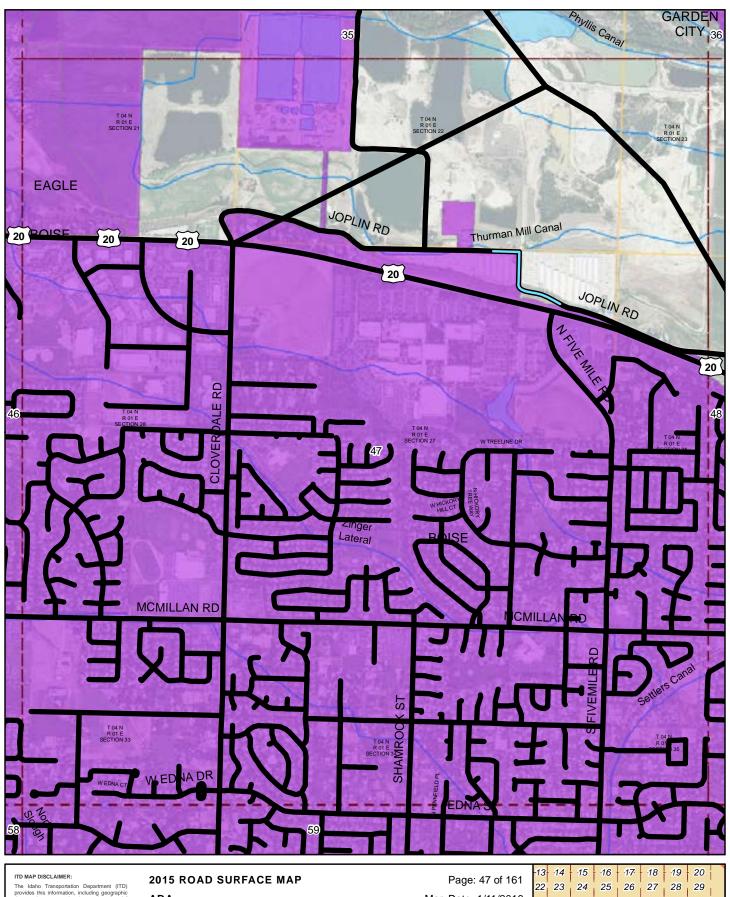

#### 2015 ROAD SURFACE MAP ADA **HIGHWAY DISTRICT ADA COUNTY, IDAHO**

Prepared by the Idaho Transportation Department in cooperation with the U.S. Department of Transportation Federal Highway Administration

LRI Revised: 10/31/2015 miles 0 0.25 0.5

Map Date: 1/11/2016

ITD MAP DISCLAIMER:

The Idaho Transportation Department (ITD) provides this information, including geographic data and any associated metadata "as is" without warranty of any kind, including but not limited to its completeness, fitness for a particular use, or accuracy of content, postitional or otherwise. It is the sole responsibility of the user to determine the accuracy or usability of any information, data or metadata for his, or her, own purposes. In no event shall ITD have any lability whatsoever for damages of any kind arising out of the use of or relance on the information, geographic data or metadata. In providing this information, data, metadata, or access to such, ITD assumes no obligation to assist the user in he use of touch or or maintenance of any applications applied no associated with such.