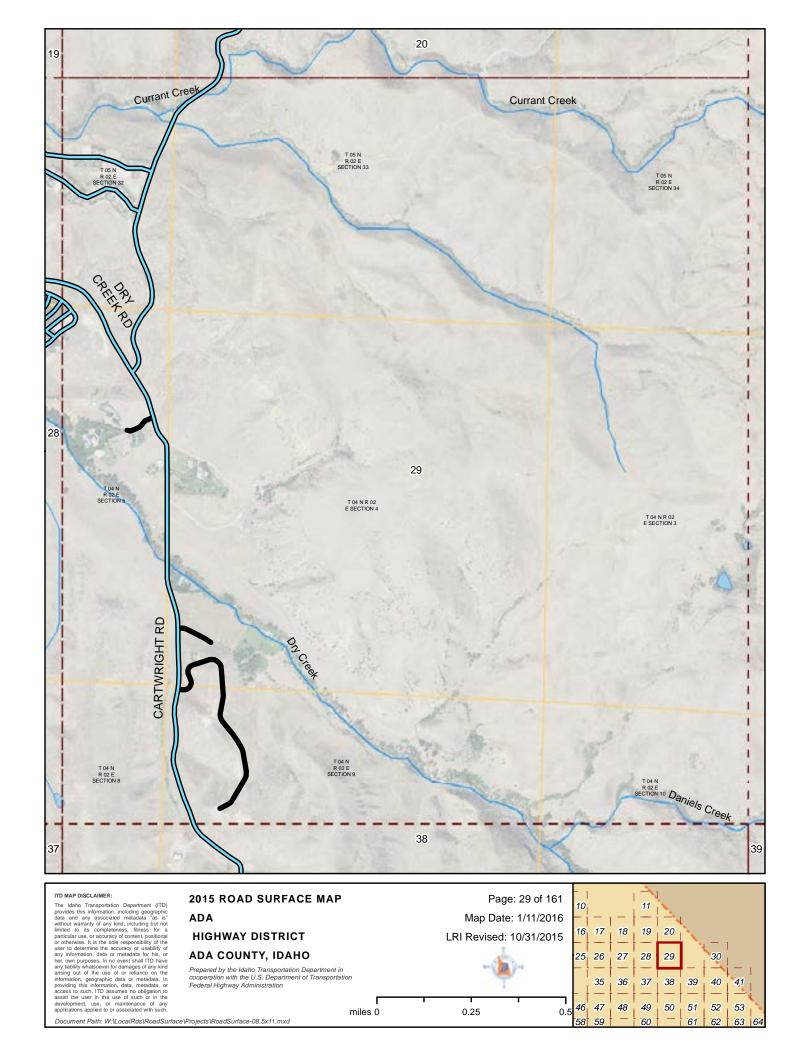

2015 ROAD SURFACE MAP  ${\bf ADA}$ **HIGHWAY DISTRICT ADA COUNTY, IDAHO** 

Prepared by the Idaho Transportation Department in cooperation with the U.S. Department of Transportation Federal Highway Administration

LRI Revised: 10/31/2015 0.25 0.5 miles 0

Map Date: 1/11/2016

ITD MAP DISCLAIMER:
The Idaho Transportation Department (ITD) provides this information, including geographic data and any associated metadata "as is" without warranty of any kind, including but not limited to its completeness, fitness for a particular use, or accuracy of content, positional or otherwise. It is the sole responsibility of the user to determine the accuracy or usability of any information, data or metadata for his, or her, own purposes. In no event shall ITD have any fability whatsoever for damages of any kind arising out of the user do reliance on the information, geographic data or metadata. In providing this information, data, metadata, or access to such; ITD assumes no obligation is development, use, or maintenance of any applications applied to or associated with such.