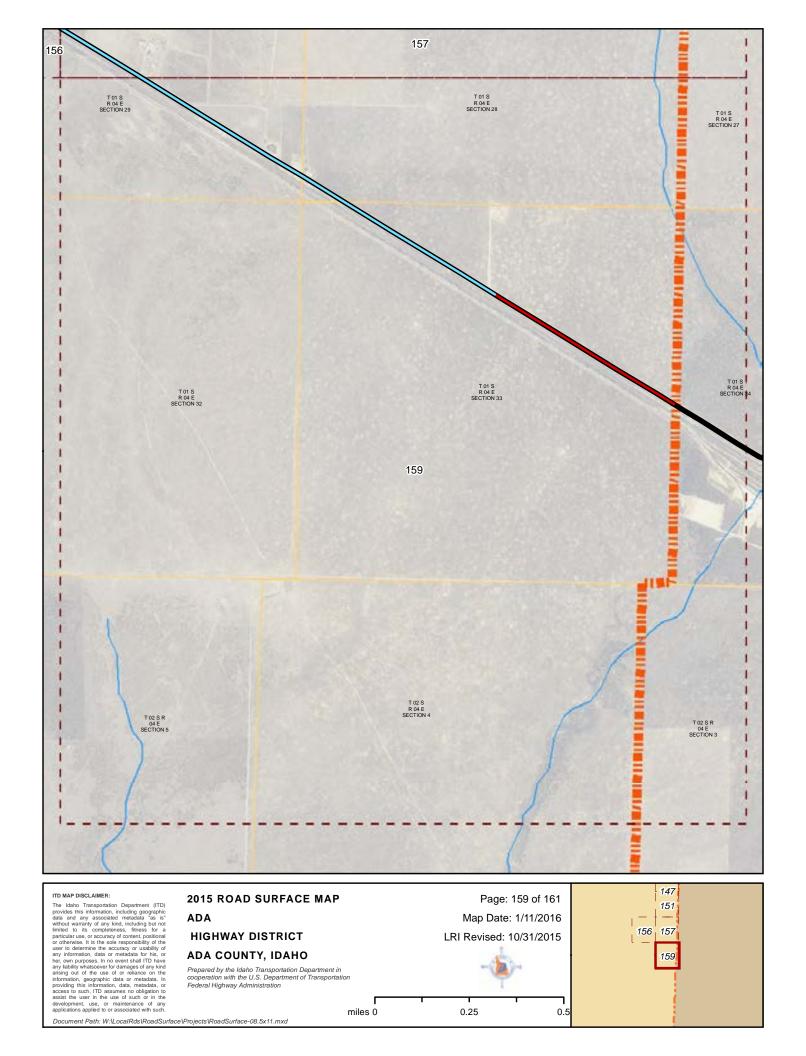

#### 2015 ROAD SURFACE MA ADA HIGHWAY DISTRICT ADA COUNTY, IDAHO

Prepared by the Idaho Transportation Department in cooperation with the U.S. Department of Transportation Federal Highway Administration

miles 0

Page: 161 of 161

Map Date: 1/11/2016

LRI Revised: 10/31/2015

0.25