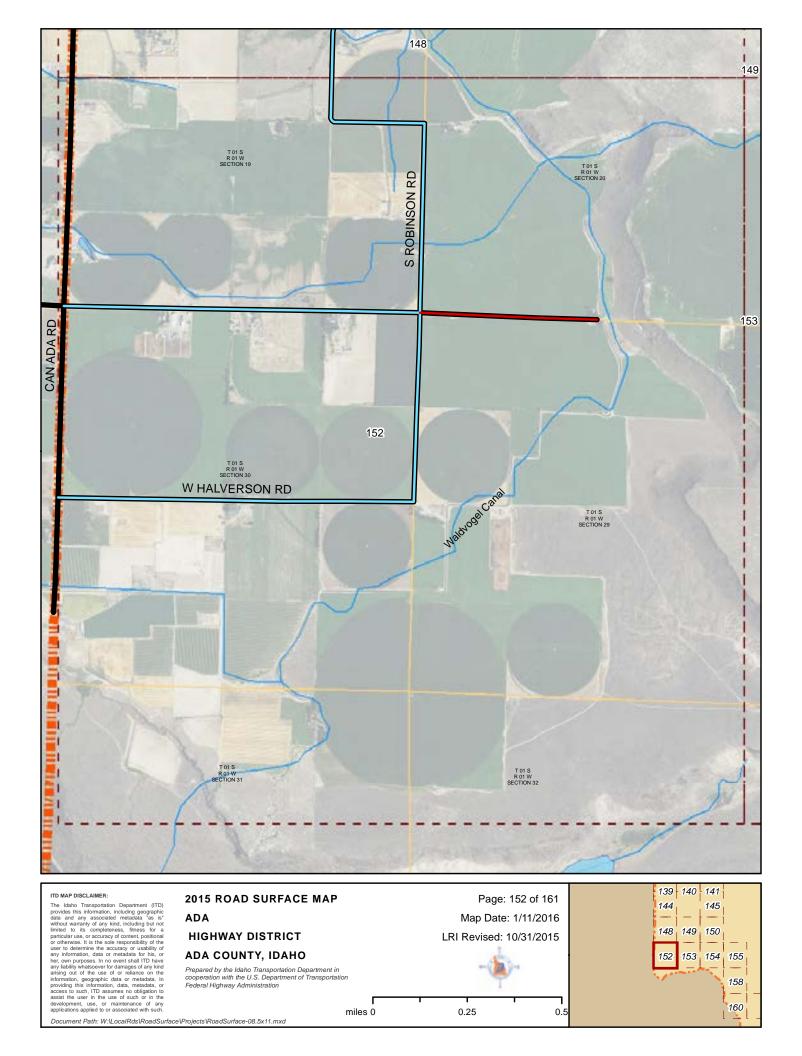

#### 2015 ROAD SURFACE MAP ADA **HIGHWAY DISTRICT ADA COUNTY, IDAHO**

Prepared by the Idaho Transportation Department in cooperation with the U.S. Department of Transportation Federal Highway Administration

LRI Revised: 10/31/2015 miles 0 0.25 0.5

Map Date: 1/11/2016

ITD MAP DISCLAIMER:

The Idaho Transportation Department (ITD) provides this information, including geographic data and any associated metadata "as is" without warranty of any kind, including but not limited to its completeness, fitness for a particular use, or accuracy of content, postitional or otherwise. It is the sole responsibility of the user to determine the accuracy or usability of any information, data or metadata for his, or her, own purposes. In no event shall ITD have any lability whatsoever for damages of any kind arising out of the use of or relance on the information, geographic data or metadata. In providing this information, data, metadata, or access to such, ITD assumes no obligation to assist the user in he use of touch or or maintenance of any applications applied no associated with such.