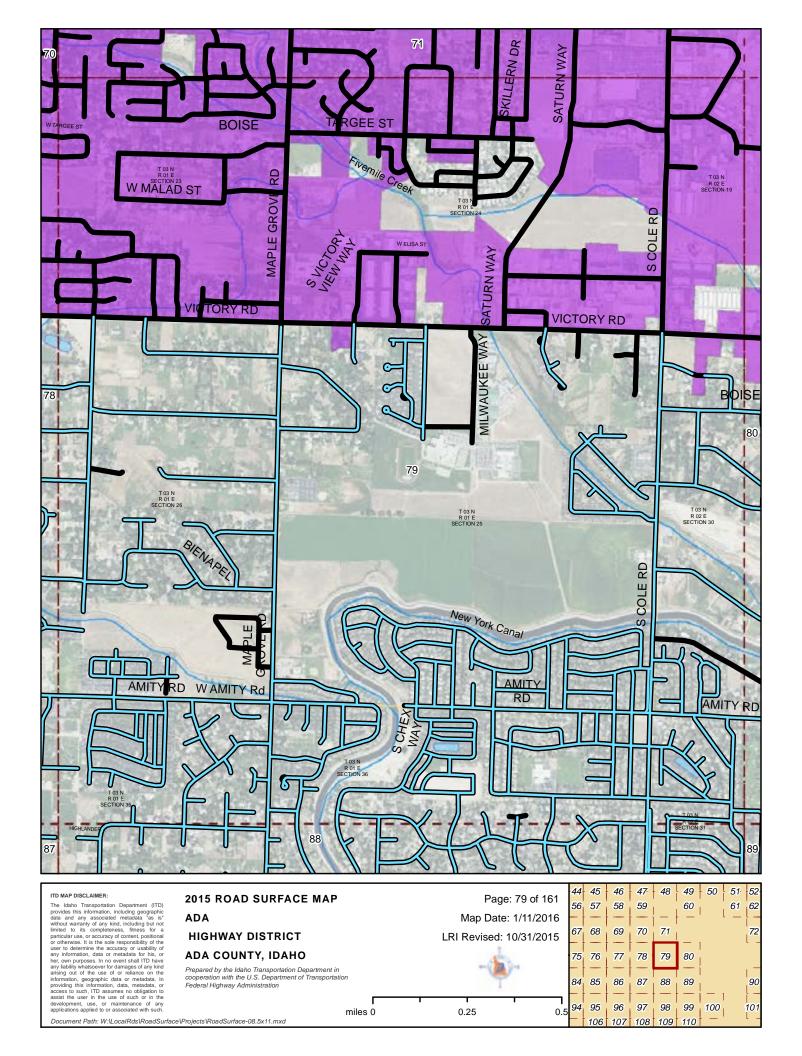

### 2015 ROAD SURFACE MAP ADA **HIGHWAY DISTRICT** ADA COUNTY, IDAHO

Prepared by the Idaho Transportation Department in cooperation with the U.S. Department of Transportation Federal Highway Administration

miles 0

Map Date: 1/11/2016 LRI Revised: 10/31/2015

0.5

ITD MAP DISCLAIMER:

The Idaho Transportation Department (ITD) provides this information, including geographic data and any associated metadata "as is" without warranty of any kind, including but not limited to its completeness, fitness for a particular use, or accuracy of content, postitional or otherwise. It is the sole responsibility of the user to determine the accuracy or usability of any information, data or metadata for his, or her, own purposes. In no event shall ITD have any lability whatsoever for damages of any kind arising out of the use of or relance on the information, geographic data or metadata. In providing this information, data, metadata, or access to such, ITD assumes no obligation to assist the user in he use of touch or or maintenance of any applications applied no associated with such.