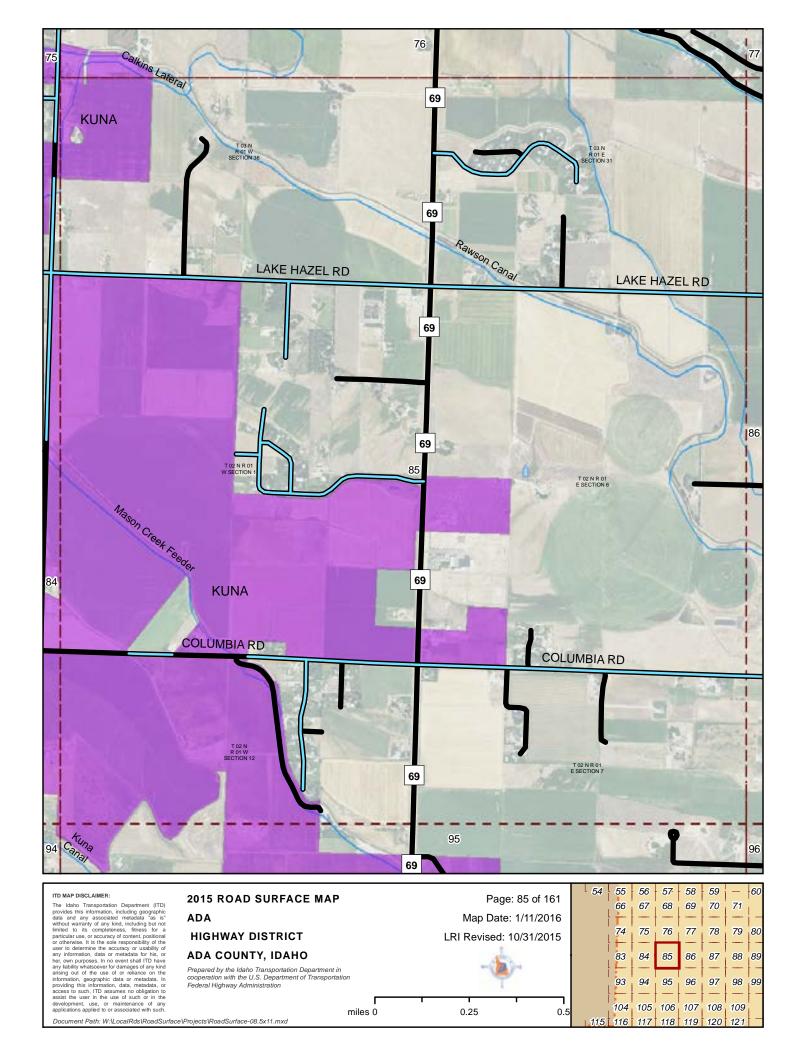

## ADA **HIGHWAY DISTRICT ADA COUNTY, IDAHO**

Prepared by the Idaho Transportation Department in cooperation with the U.S. Department of Transportation Federal Highway Administration

0.25 miles 0 0.5

Map Date: 1/11/2016

LRI Revised: 10/31/2015

ITD MAP DISCLAIMER:

The Idaho Transportation Department (ITD) provides this information, including geographic data and any associated metadata "as is" without warranty of any kind, including but not limited to its completeness, fitness for a particular use, or accuracy of content, positional or otherwise. It is the sole responsibility of the user to determine the accuracy or usability of any information, data or metadata for his, or her, own purposes. In no event shall ITD have any lability whatsoever for damages of any kind arising out of the user of or reliance on the information, data, metadata. In providing this information, data, metadata, or access to such, ITD assumes no obligation to assist the user in he use of such or in the development, use, or maintenance of any applications applied to or associated with such. Document Path: W:\LocalRds\RoadSurface\Projects\RoadSurface-08.5x11.mxd