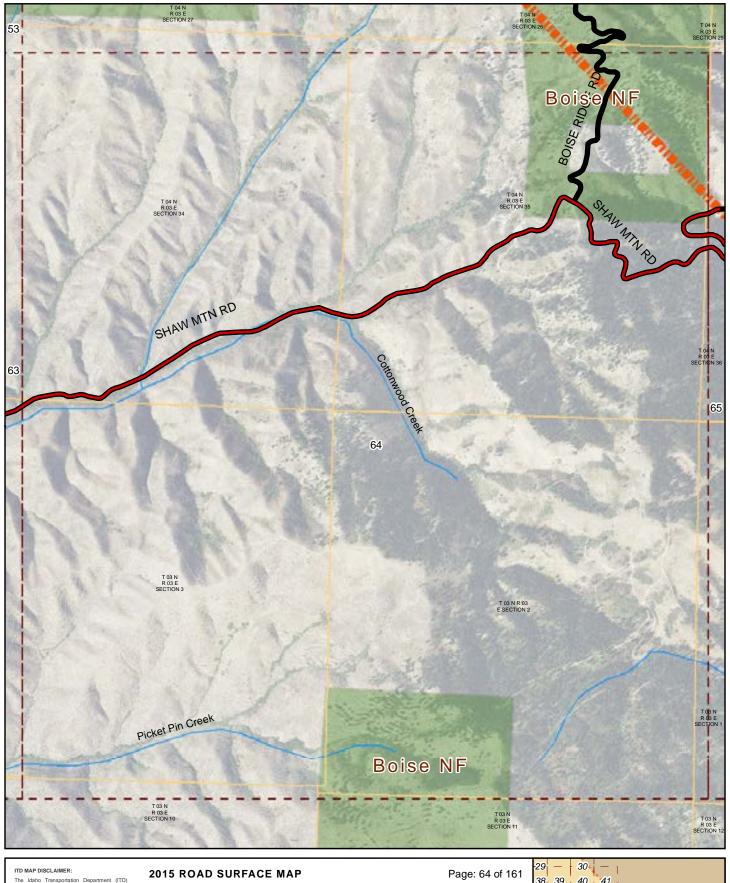

### 2015 ROAD SURFACE MAP ADA **HIGHWAY DISTRICT** ADA COUNTY, IDAHO

Prepared by the Idaho Transportation Department in cooperation with the U.S. Department of Transportation Federal Highway Administration

miles 0

Map Date: 1/11/2016 LRI Revised: 10/31/2015

0.5

ITD MAP DISCLAIMER:

The Idaho Transportation Department (ITD) provides this information, including geographic data and any associated metadata "as is" without warranty of any kind, including but not limited to its completeness, fitness for a particular use, or accuracy of content, postitional or otherwise. It is the sole responsibility of the user to determine the accuracy or usability of any information, data or metadata for his, or her, own purposes. In no event shall ITD have any lability whatsoever for damages of any kind arising out of the use of or relance on the information, geographic data or metadata. In providing this information, data, metadata, or access to such, ITD assumes no obligation to assist the user in he use of touch or or maintenance of any applications applied no associated with such.