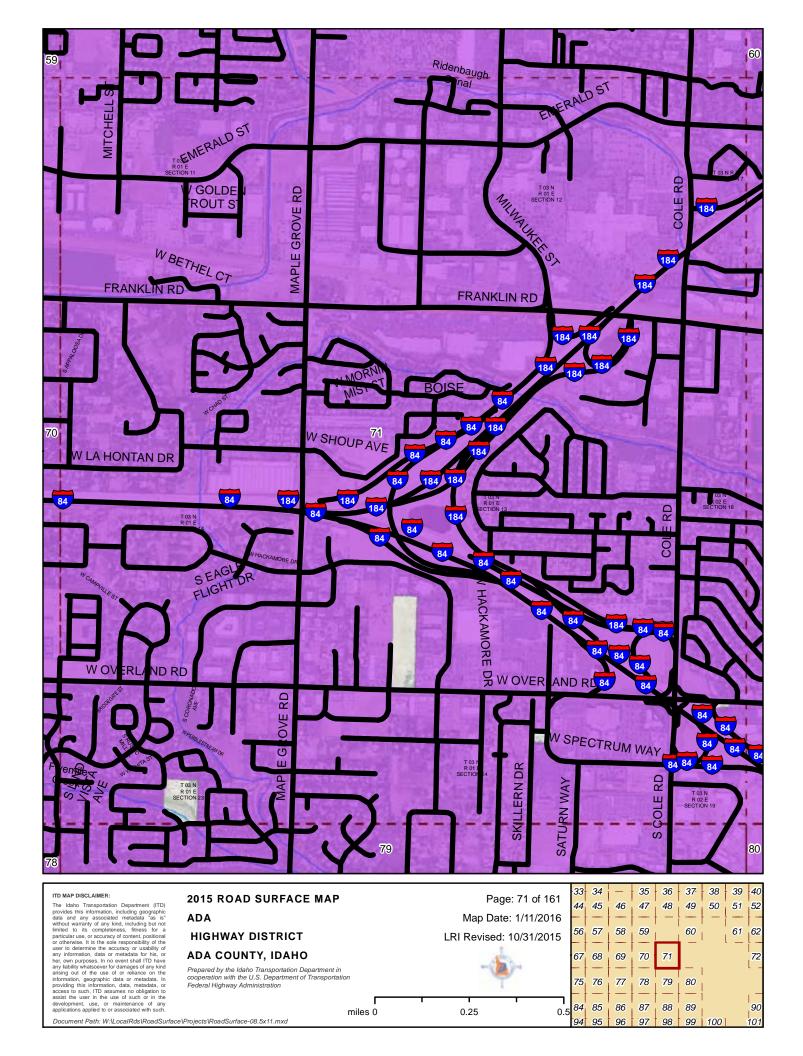

### 2015 ROAD SURFACE MAP ADA **HIGHWAY DISTRICT** ADA COUNTY, IDAHO

Prepared by the Idaho Transportation Department in cooperation with the U.S. Department of Transportation Federal Highway Administration