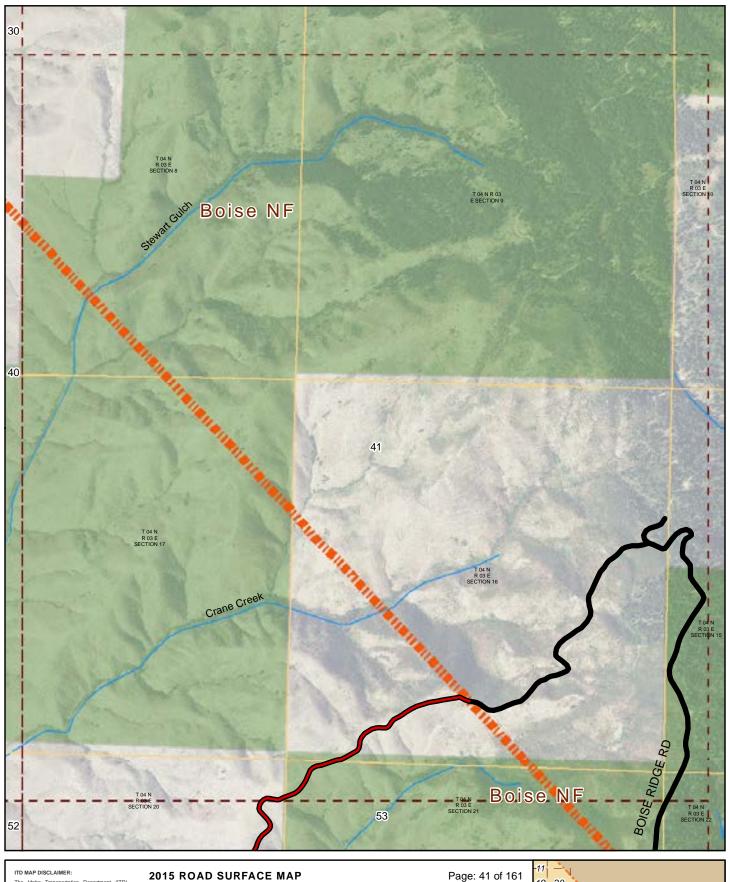

## 2015 ROAD SURFACE MA ADA HIGHWAY DISTRICT ADA COUNTY, IDAHO

Prepared by the Idaho Transportation Department in cooperation with the U.S. Department of Transportation Federal Highway Administration

LRI Revised: 10/31/2015 9 10 15 16 17 18 19 20 0.5 24 25 26 27 28 29 0.25 miles 0 36 37 38

30

40 41

ITD MAP DISCLAIMER:
The Idaho Transportation Department (ITD) provides this information, including geographic data and any associated metadata its is important to the provides the information, including geographic data and any associated metadata les is sometimed. The including the