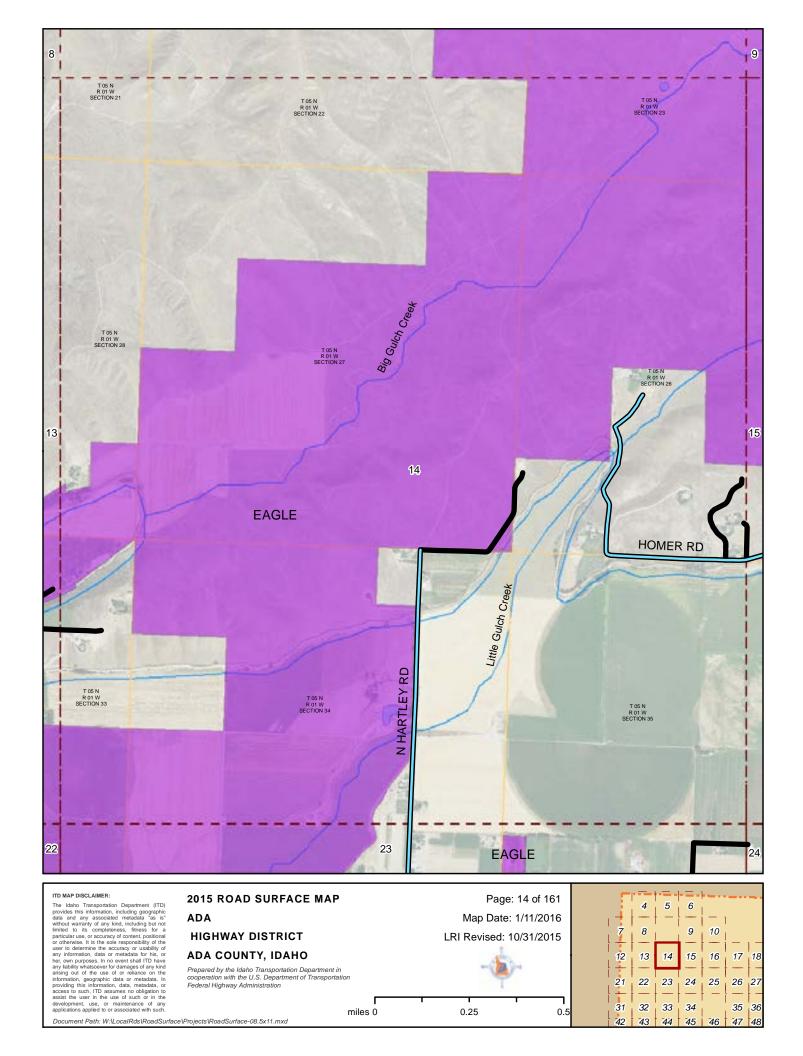

#### 2015 ROAD SURFACE MA ADA HIGHWAY DISTRICT ADA COUNTY, IDAHO

Prepared by the Idaho Transportation Department in cooperation with the U.S. Department of Transportation Federal Highway Administration

nt in ortation
miles 0 0.25 0.5

Map Date: 1/11/2016

LRI Revised: 10/31/2015

ITD MAP DISCLAIMER:
The Idaho Transportation Department (ITD) provides this information, including geographic data and any associated metadata "as is without warranty of any Mich. Including but not without warranty of any Mich. Including but not particular use, or accuracy of content, positional or otherwise. It is the sole responsibility of the user to determine the accuracy or usability of any information, data or metadata for his, or her, own purposes. In no event shall ITD have any lability whatsoever for damages of any kind arising out of the use of or reliance on the information, geographic data or metadata, in striomation, geographic data or metadata, in scansible to the substitution of the use of or reliance on the information, geographic data or metadata, in access to such, ITD assumes no obligation to assist the user in the use of such or in the development, use, or maintenance of any applications applied to or associated with such.