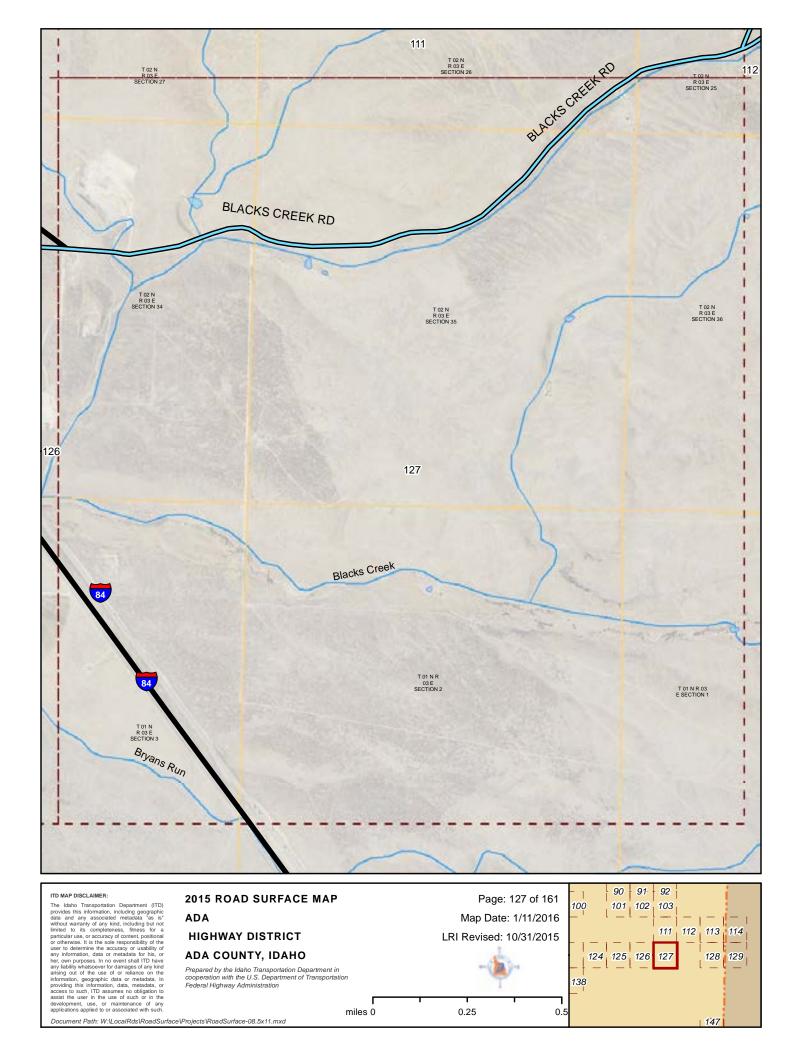

### **HIGHWAY DISTRICT** ADA COUNTY, IDAHO

Prepared by the Idaho Transportation Department in cooperation with the U.S. Department of Transportation Federal Highway Administration

111 112 113 114 LRI Revised: 10/31/2015 127 128 129 0.25 miles 0 0.5 147

ITD MAP DISCLAIMER:

The Idaho Transportation Department (ITD) provides this information, including geographic data and any associated metadata "as is" without warranty of any kind, including but not limited to its completeness, fitness for a particular use, or accuracy of content, positional or otherwise. It is the sole responsibility of the user to determine the accuracy or usability of the user to determine the accuracy or usability of her comparison of the content of the conten