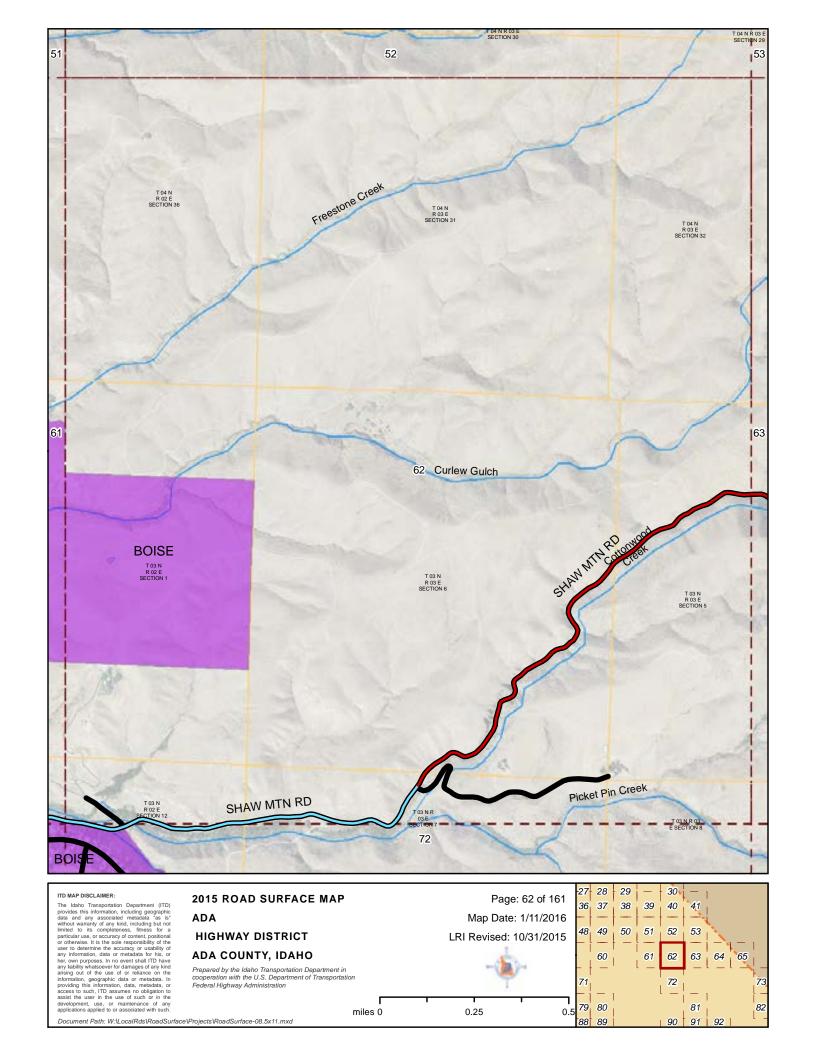

### 2015 ROAD SURFACE MAI ADA HIGHWAY DISTRICT ADA COUNTY, IDAHO

Prepared by the Idaho Transportation Department in cooperation with the U.S. Department of Transportation Federal Highway Administration

LRI Revised: 10/31/2015

Pent in portation

miles 0 0.25 0.5

Map Date: 1/11/2016

ITD MAP DISCLAIMER:

The Idaho Transportation Department (ITD) provides this information, including geographic data and any associated metadata "as is" without warranty of any kind, including but not limited to its completeness, fitness for a particular use, or accuracy of content, positional or otherwise. It is the sole responsibility of the user to determine the accuracy or usability of any information, data or metadata for his, or her, own purposes. In no event shall ITD have any lability whatsoever for damages of any kind arising out of the user of or reliance on the information, data, metadata. In providing this information, data, metadata, or access to such, ITD assumes no obligation to assist the user in he use of such or in the development, use, or maintenance of any applications applied to or associated with such.