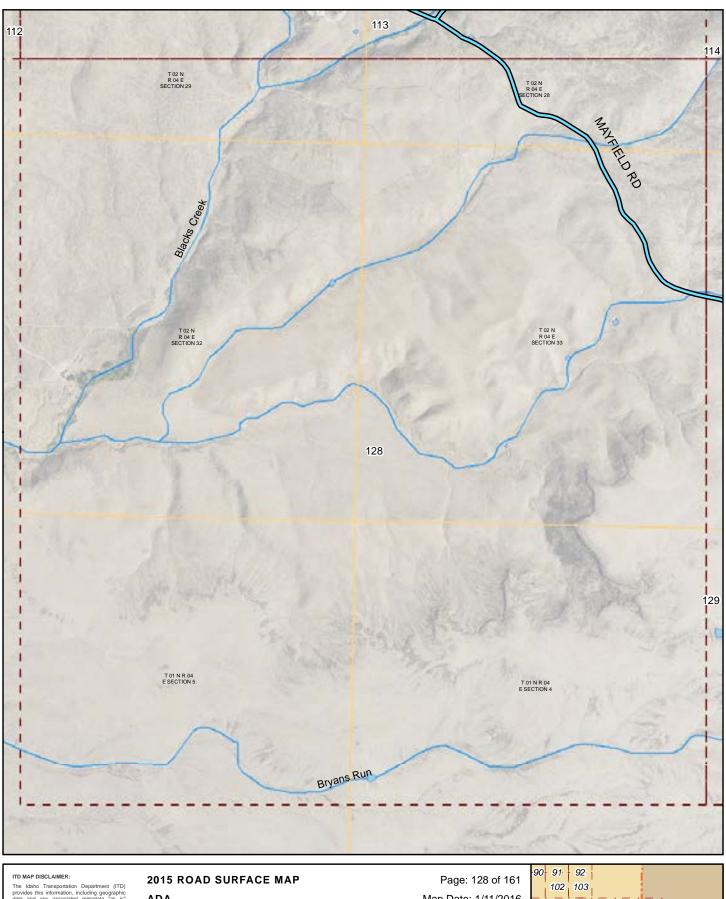

#### 2015 ROAD SURFACE MAP ADA HIGHWAY DISTRICT ADA COUNTY, IDAHO

Prepared by the Idaho Transportation Department in cooperation with the U.S. Department of Transportation Federal Highway Administration

miles 0

Page: 128 of 161 Map Date: 1/11/2016 LRI Revised: 10/31/2015

0.25