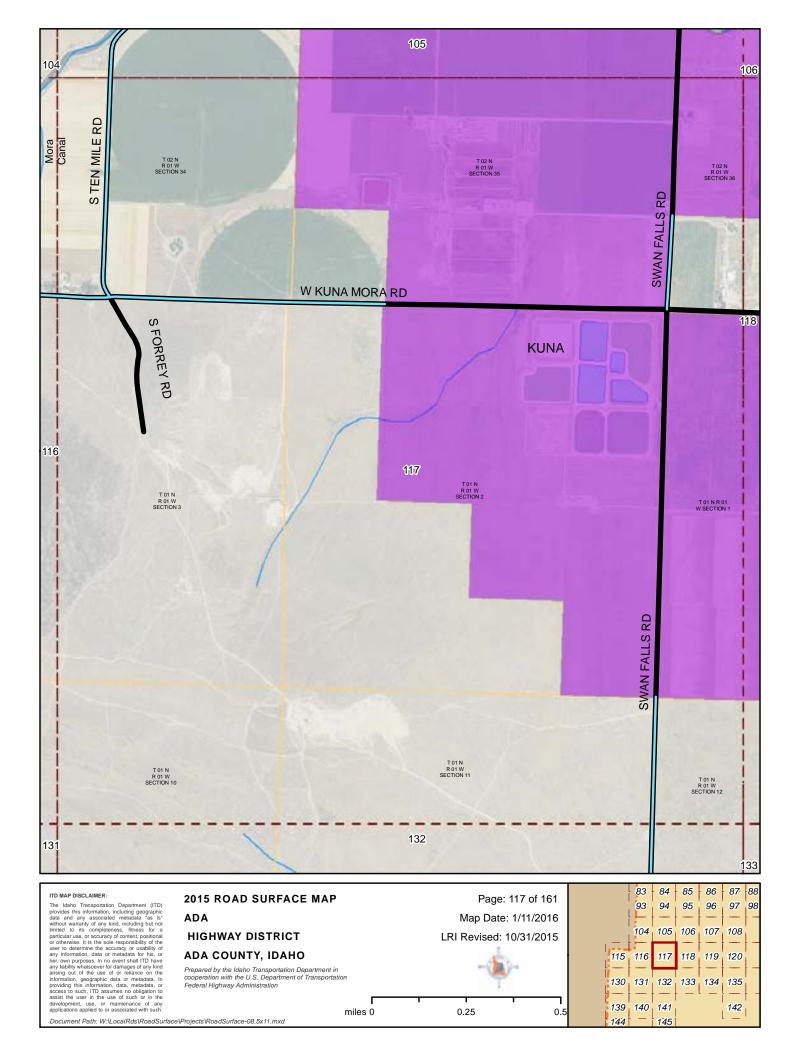

Prepared by the Idaho Transportation Department in cooperation with the U.S. Department of Transportation Federal Highway Administration

miles 0

0.5

0.25

106 107 108 115 116 117 118 119 120 130 131 132 133 134