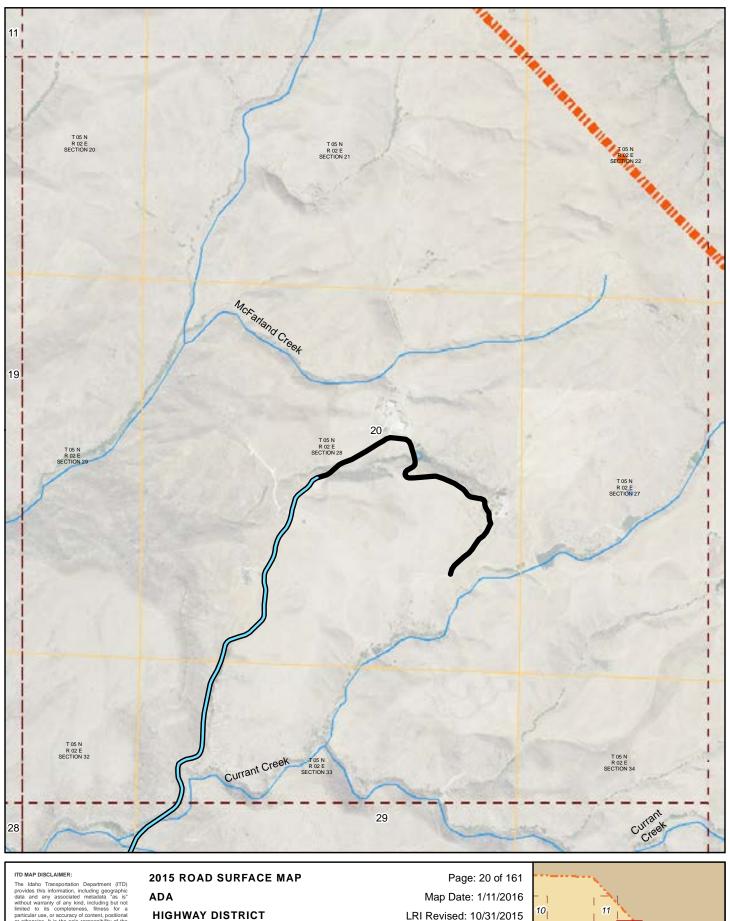

2015 ROAD SURFACE MAP  ${\bf ADA}$ **HIGHWAY DISTRICT ADA COUNTY, IDAHO** 

Prepared by the Idaho Transportation Department in cooperation with the U.S. Department of Transportation Federal Highway Administration

LRI Revised: 10/31/2015 0.25 0.5 miles 0

Map Date: 1/11/2016

ITD MAP DISCLAIMER:
The Idaho Transportation Department (ITD) provides this information, including geographic data and any associated metadata "as is" without warranty of any kind, including but not limited to its completeness, fitness for a particular use, or accuracy of content, positional or otherwise. It is the sole responsibility of the user to determine the accuracy or usability of any information, data or metadata for his, or her, own purposes. In no event shall ITD have any fability whatsoever for damages of any kind arising out of the user do reliance on the information, geographic data or metadata. In providing this information, data, metadata, or access to such; ITD assumes no obligation is development, use, or maintenance of any applications applied to or associated with such.