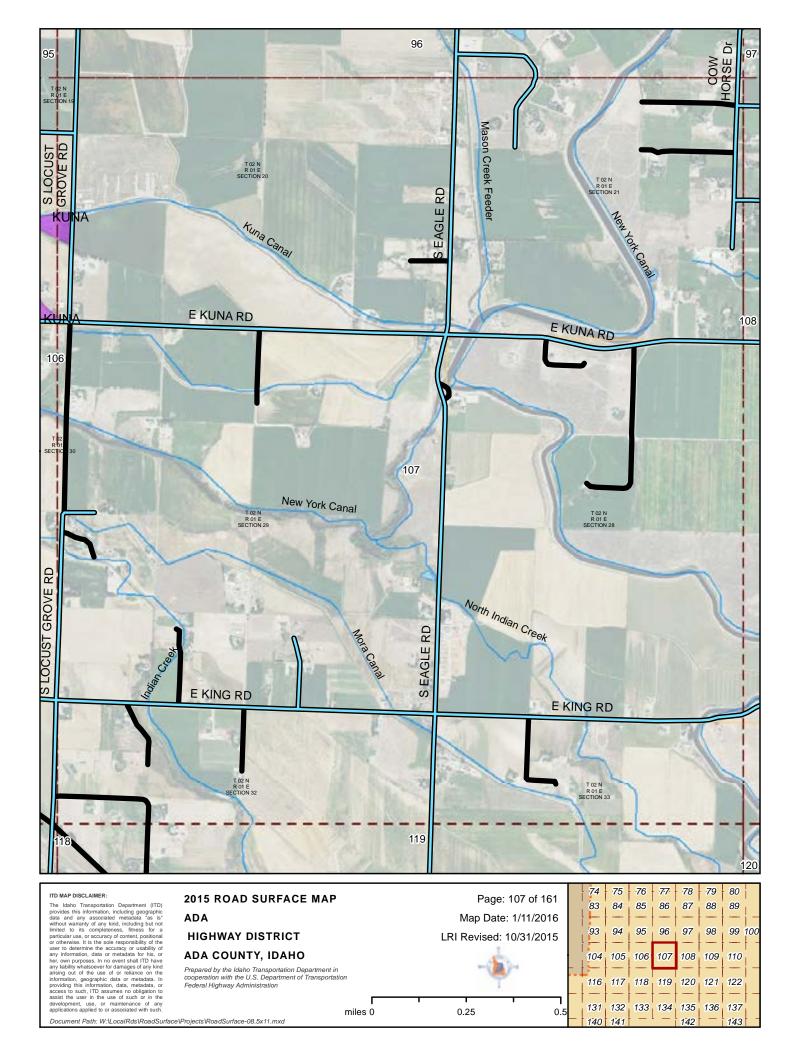

#### 2015 ROAD SURFACE MAP ADA **HIGHWAY DISTRICT ADA COUNTY, IDAHO**

Prepared by the Idaho Transportation Department in cooperation with the U.S. Department of Transportation Federal Highway Administration

LRI Revised: 10/31/2015 miles 0 0.25 0.5

Map Date: 1/11/2016

ITD MAP DISCLAIMER:

The Idaho Transportation Department (ITD) provides this information, including geographic data and any associated metadata "as is" without warranty of any kind, including but not limited to its completeness, fitness for a particular use, or accuracy of content, postitional or otherwise. It is the sole responsibility of the user to determine the accuracy or usability of any information, data or metadata for his, or her, own purposes. In no event shall ITD have any lability whatsoever for damages of any kind arising out of the use of or relance on the information, geographic data or metadata. In providing this information, data, metadata, or access to such, ITD assumes no obligation to assist the user in he use of touch or or maintenance of any applications applied no associated with such.