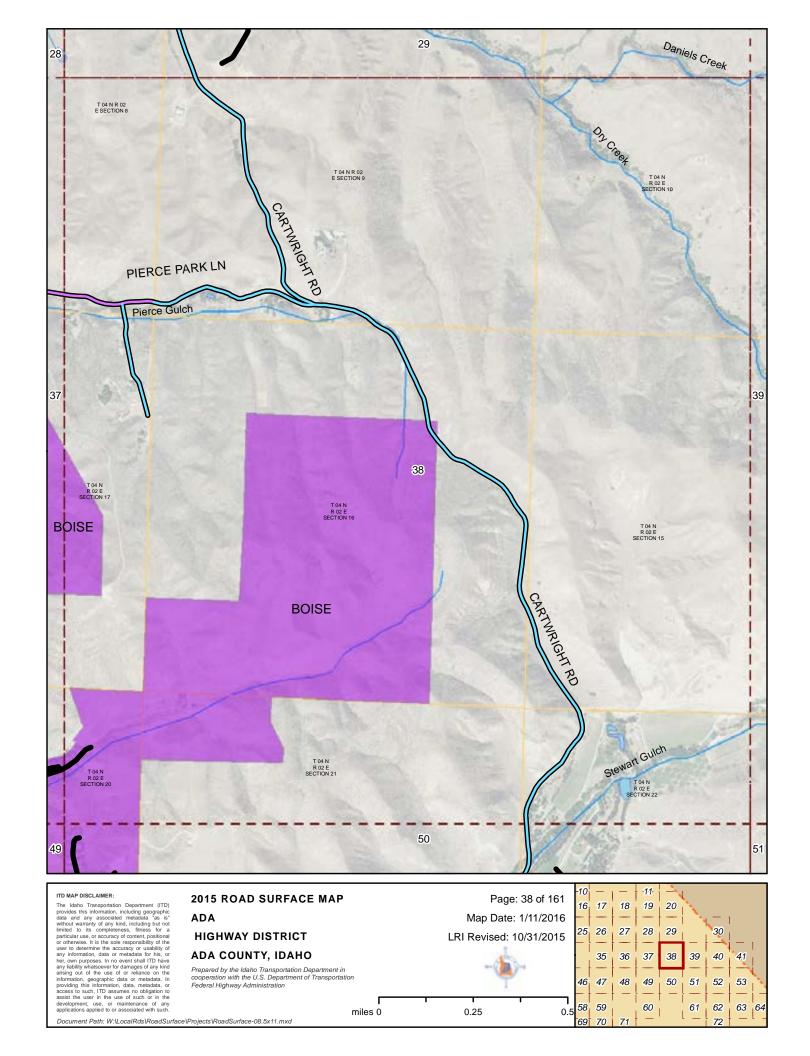

### 2015 ROAD SURFACE MAP ADA **HIGHWAY DISTRICT** ADA COUNTY, IDAHO

Prepared by the Idaho Transportation Department in cooperation with the U.S. Department of Transportation Federal Highway Administration

miles 0

Map Date: 1/11/2016 LRI Revised: 10/31/2015

0.5

ITD MAP DISCLAIMER:

The Idaho Transportation Department (ITD) provides this information, including geographic data and any associated metadata "as is" without warranty of any kind, including but not limited to its completeness, fitness for a particular use, or accuracy of content, postitional or otherwise. It is the sole responsibility of the user to determine the accuracy or usability of any information, data or metadata for his, or her, own purposes. In no event shall ITD have any lability whatsoever for damages of any kind arising out of the use of or relance on the information, geographic data or metadata. In providing this information, data, metadata, or access to such, ITD assumes no obligation to assist the user in he use of touch or or maintenance of any applications applied no associated with such.