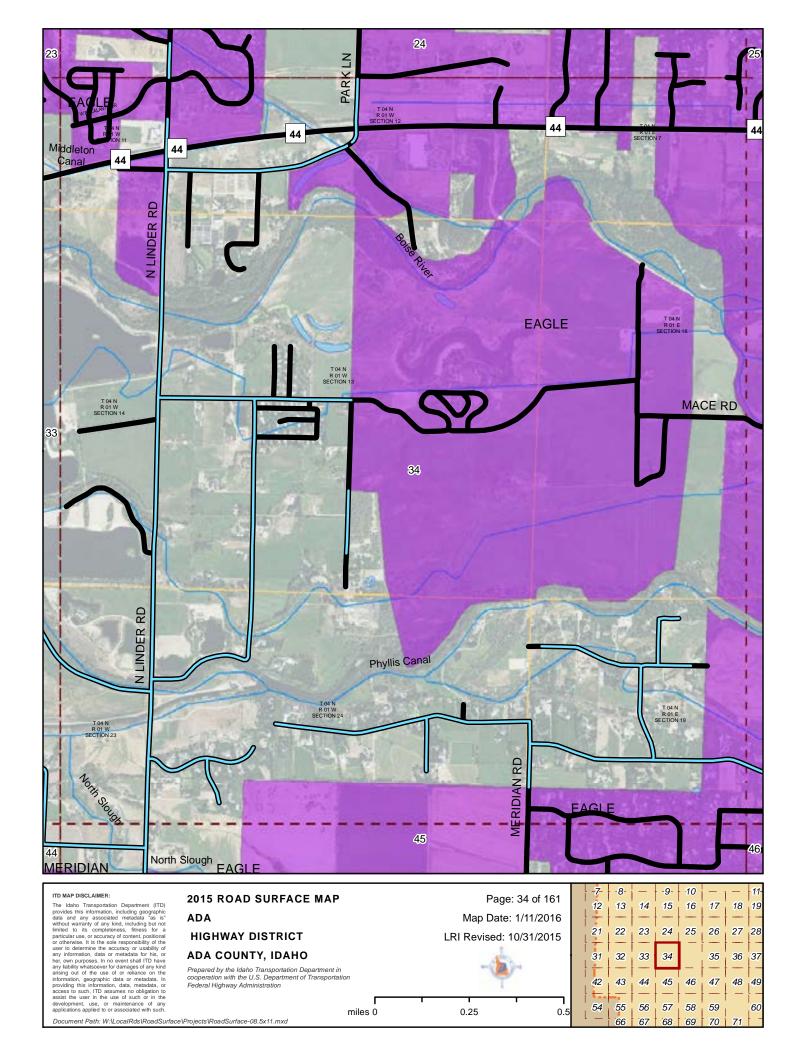

#### 2015 ROAD SURFACE MAP ADA **HIGHWAY DISTRICT ADA COUNTY, IDAHO**

Prepared by the Idaho Transportation Department in cooperation with the U.S. Department of Transportation Federal Highway Administration

LRI Revised: 10/31/2015 miles 0 0.25 0.5

Map Date: 1/11/2016

ITD MAP DISCLAIMER:

The Idaho Transportation Department (ITD) provides this information, including geographic data and any associated metadata "as is" without warranty of any kind, including but not limited to its completeness, fitness for a particular use, or accuracy of content, postitional or otherwise. It is the sole responsibility of the user to determine the accuracy or usability of any information, data or metadata for his, or her, own purposes. In no event shall ITD have any lability whatsoever for damages of any kind arising out of the use of or relance on the information, geographic data or metadata. In providing this information, data, metadata, or access to such, ITD assumes no obligation to assist the user in he use of touch or or maintenance of any applications applied no associated with such.