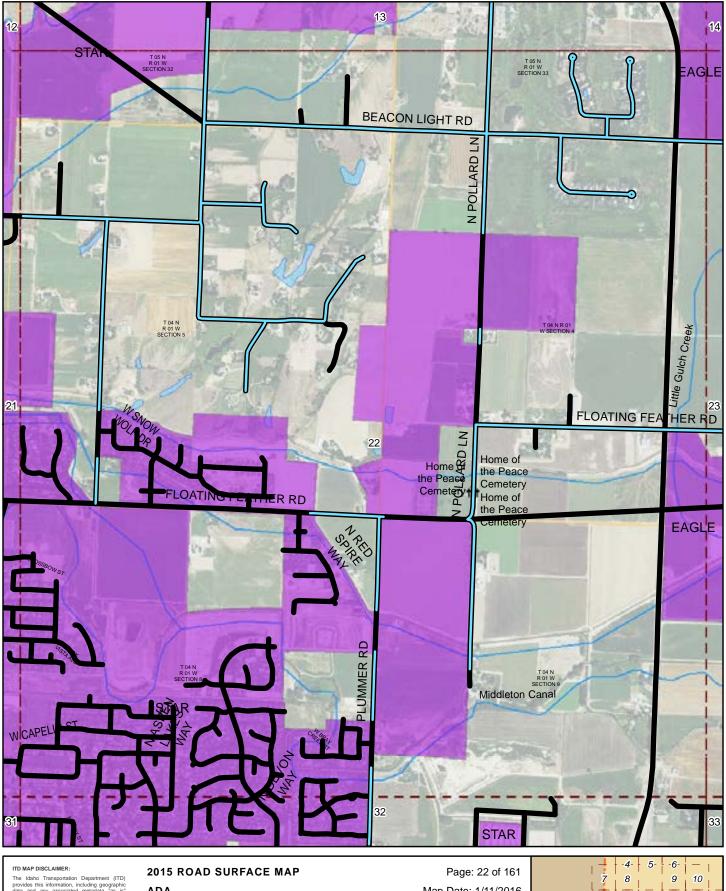

2015 ROAD SURFACE MAP ADA HIGHWAY DISTRICT ADA COUNTY, IDAHO

Prepared by the Idaho Transportation Department in cooperation with the U.S. Department of Transportation Federal Highway Administration

Department in of Transportation

miles 0

Page: 22 of 161

Map Date: 1/11/2016

LRI Revised: 10/31/2015

0.5

ITD MAP DISCLAIMER:

The Idaho Transportation Department (ITD) provides this information, including geographic data and any associated metadata "as is" without warranty of any kind, including but not limited to its completeness, fitness for a particular use, or accuracy of content, positional or otherwise. It is the sole responsibility of the user to determine the accuracy or usability of any information, data or metadata for his, or her, own purposes. In no event shall ITD have any lability whatsoever for damages of any kind arising out of the use of or reliance on the information, data or metadata. In providing this information, data, metadata, or access to such, ITD assumes no obligation to assist the user in the use of usuch or in the development, uses, or maliteriance of any applications applied to or associated with such. Document Path: W:\LocalRds\RoadSurface\Projects\RoadSurface-08.5x11.mxd