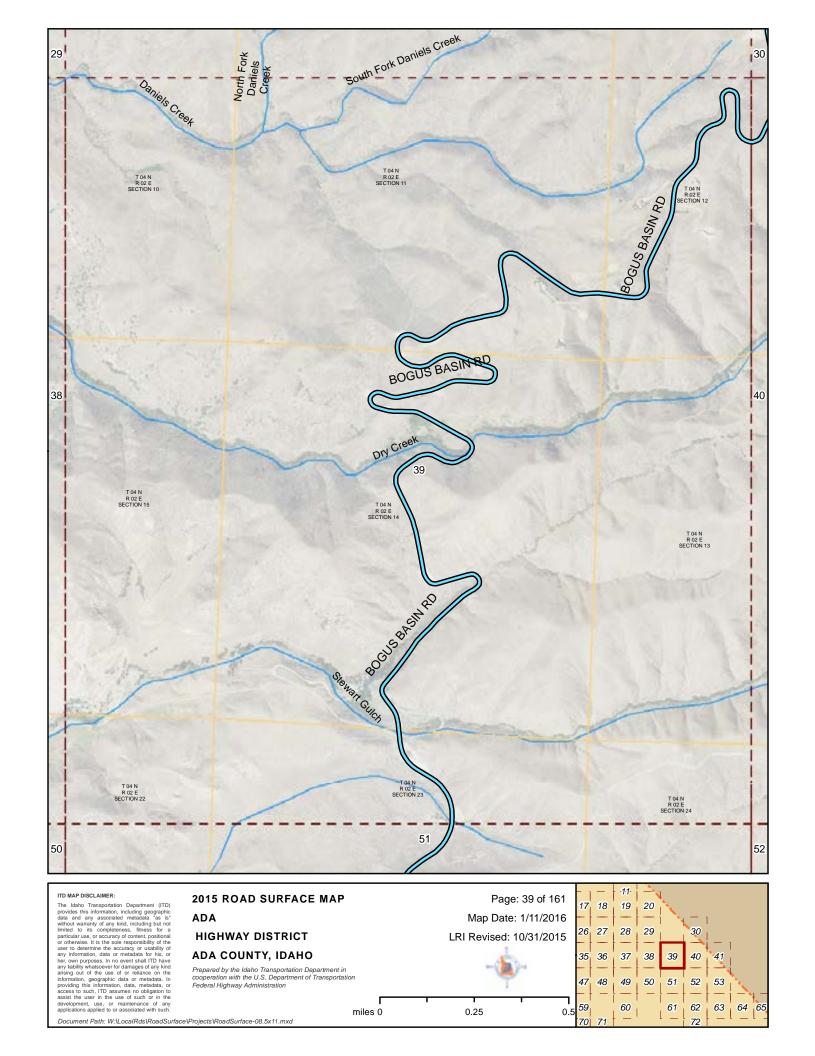

### 2015 ROAD SURFACE MAI ADA HIGHWAY DISTRICT ADA COUNTY, IDAHO

Prepared by the Idaho Transportation Department in cooperation with the U.S. Department of Transportation Federal Highway Administration

LRI Revised: 10/31/2015

Pent in portation

miles 0 0.25 0.5

Map Date: 1/11/2016

ITD MAP DISCLAIMER:

The Idaho Transportation Department (ITD) provides this information, including geographic data and any associated metadata "as is" without warranty of any kind, including but not limited to its completeness, fitness for a particular use, or accuracy of content, positional or otherwise. It is the sole responsibility of the user to determine the accuracy or usability of any information, data or metadata for his, or her, own purposes. In no event shall ITD have any lability whatsoever for damages of any kind arising out of the user of or reliance on the information, data, metadata. In providing this information, data, metadata, or access to such, ITD assumes no obligation to assist the user in he use of such or in the development, use, or maintenance of any applications applied to or associated with such.