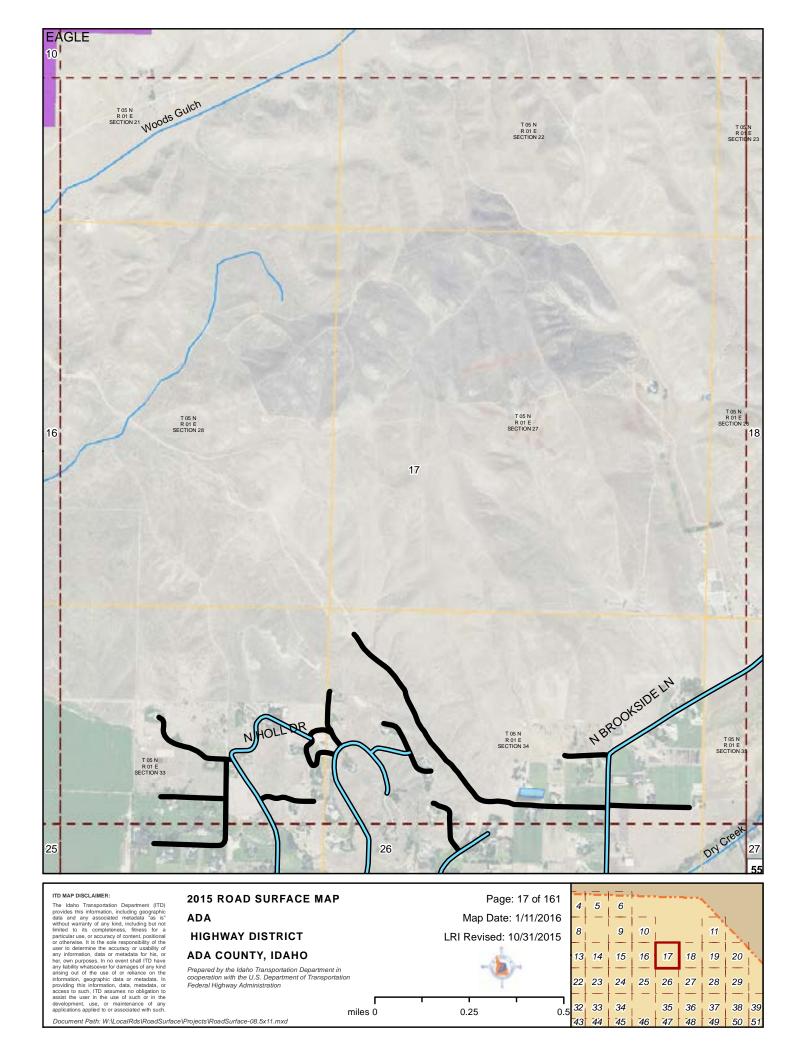

### 2015 ROAD SURFACE MAI ADA HIGHWAY DISTRICT ADA COUNTY, IDAHO

Prepared by the Idaho Transportation Department in cooperation with the U.S. Department of Transportation Federal Highway Administration

LRI Revised: 10/31/2015

Pent in portation

miles 0 0.25 0.5

Map Date: 1/11/2016

ITD MAP DISCLAIMER:

The Idaho Transportation Department (ITD) provides this information, including geographic data and any associated metadata "as is" without warranty of any kind, including but not limited to its completeness, fitness for a particular use, or accuracy of content, positional or otherwise. It is the sole responsibility of the user to determine the accuracy or usability of any information, data or metadata for his, or her, own purposes. In no event shall ITD have any lability whatsoever for damages of any kind arising out of the user of or reliance on the information, data, metadata. In providing this information, data, metadata, or access to such, ITD assumes no obligation to assist the user in he use of such or in the development, use, or maintenance of any applications applied to or associated with such.