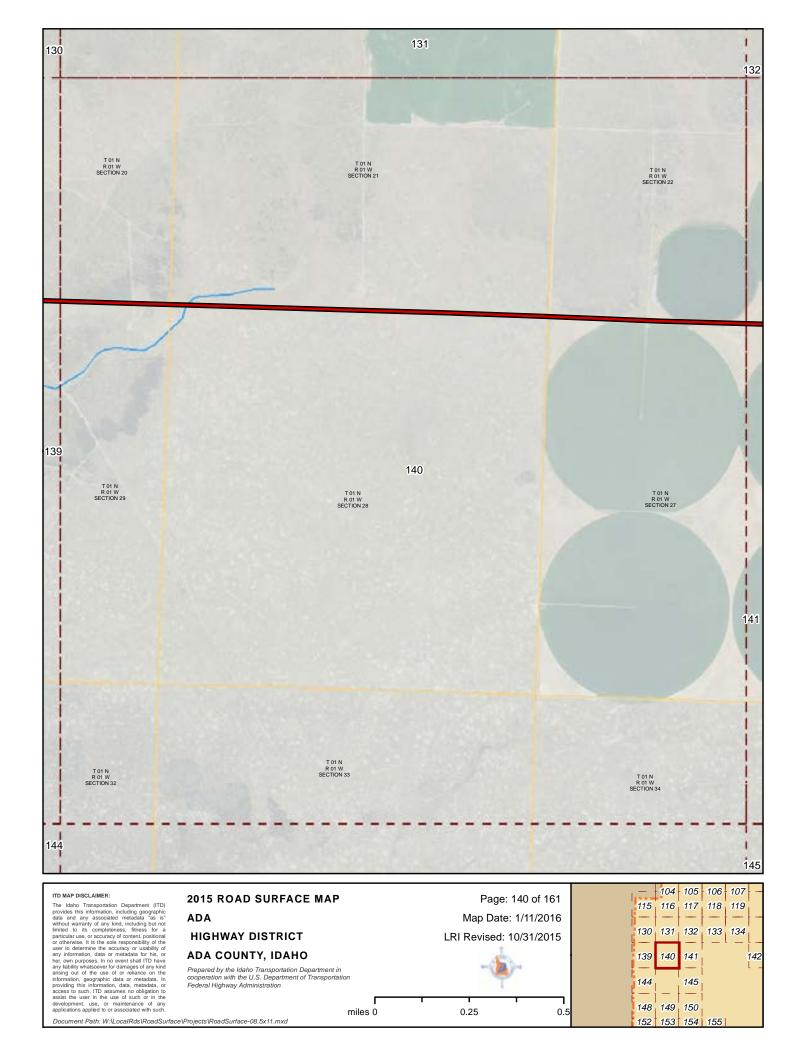

#### 2015 ROAD SURFACE MAP ADA **HIGHWAY DISTRICT ADA COUNTY, IDAHO**

Prepared by the Idaho Transportation Department in cooperation with the U.S. Department of Transportation Federal Highway Administration

LRI Revised: 10/31/2015 miles 0 0.25 0.5

Map Date: 1/11/2016

ITD MAP DISCLAIMER:

The Idaho Transportation Department (ITD) provides this information, including geographic data and any associated metadata "as is" without warranty of any kind, including but not limited to its completeness, fitness for a particular use, or accuracy of content, postitional or otherwise. It is the sole responsibility of the user to determine the accuracy or usability of any information, data or metadata for his, or her, own purposes. In no event shall ITD have any lability whatsoever for damages of any kind arising out of the use of or relance on the information, geographic data or metadata. In providing this information, data, metadata, or access to such, ITD assumes no obligation to assist the user in he use of touch or or maintenance of any applications applied no associated with such.