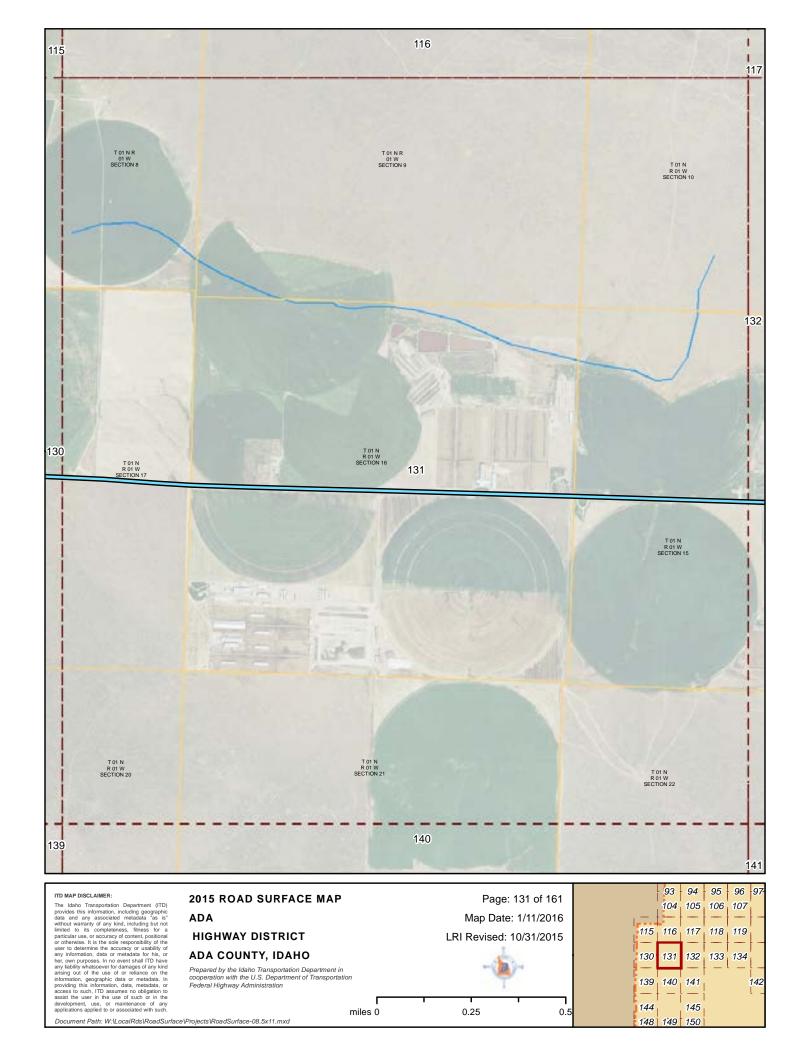

#### 2015 ROAD SURFACE MAP ADA **HIGHWAY DISTRICT ADA COUNTY, IDAHO**

Prepared by the Idaho Transportation Department in cooperation with the U.S. Department of Transportation Federal Highway Administration

LRI Revised: 10/31/2015 miles 0 0.25 0.5

Map Date: 1/11/2016

ITD MAP DISCLAIMER:

The Idaho Transportation Department (ITD) provides this information, including geographic data and any associated metadata "as is" without warranty of any kind, including but not limited to its completeness, fitness for a particular use, or accuracy of content, postitional or otherwise. It is the sole responsibility of the user to determine the accuracy or usability of any information, data or metadata for his, or her, own purposes. In no event shall ITD have any lability whatsoever for damages of any kind arising out of the use of or relance on the information, geographic data or metadata. In providing this information, data, metadata, or access to such, ITD assumes no obligation to assist the user in he use of touch or or maintenance of any applications applied no associated with such.