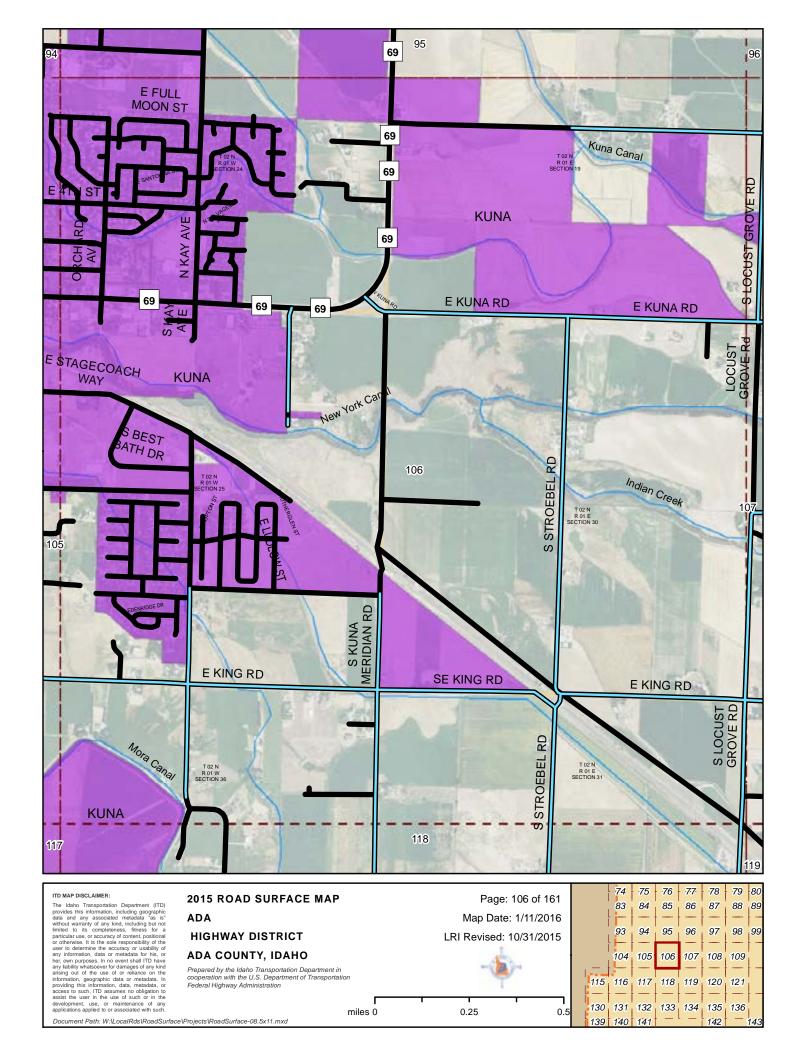

## ADA **HIGHWAY DISTRICT ADA COUNTY, IDAHO**

Prepared by the Idaho Transportation Department in cooperation with the U.S. Department of Transportation Federal Highway Administration

0.25 miles 0 0.5

Map Date: 1/11/2016

LRI Revised: 10/31/2015

ITD MAP DISCLAIMER:

The Idaho Transportation Department (ITD) provides this information, including geographic data and any associated metadata "as is" without warranty of any kind, including but not limited to its completeness, fitness for a particular use, or accuracy of content, positional or otherwise. It is the sole responsibility of the user to determine the accuracy or usability of any information, data or metadata for his, or her, own purposes. In no event shall ITD have any lability whatsoever for damages of any kind arising out of the user of or reliance on the information, data, metadata. In providing this information, data, metadata, or access to such, ITD assumes no obligation to assist the user in he use of such or in the development, use, or maintenance of any applications applied to or associated with such. Document Path: W:\LocalRds\RoadSurface\Projects\RoadSurface-08.5x11.mxd