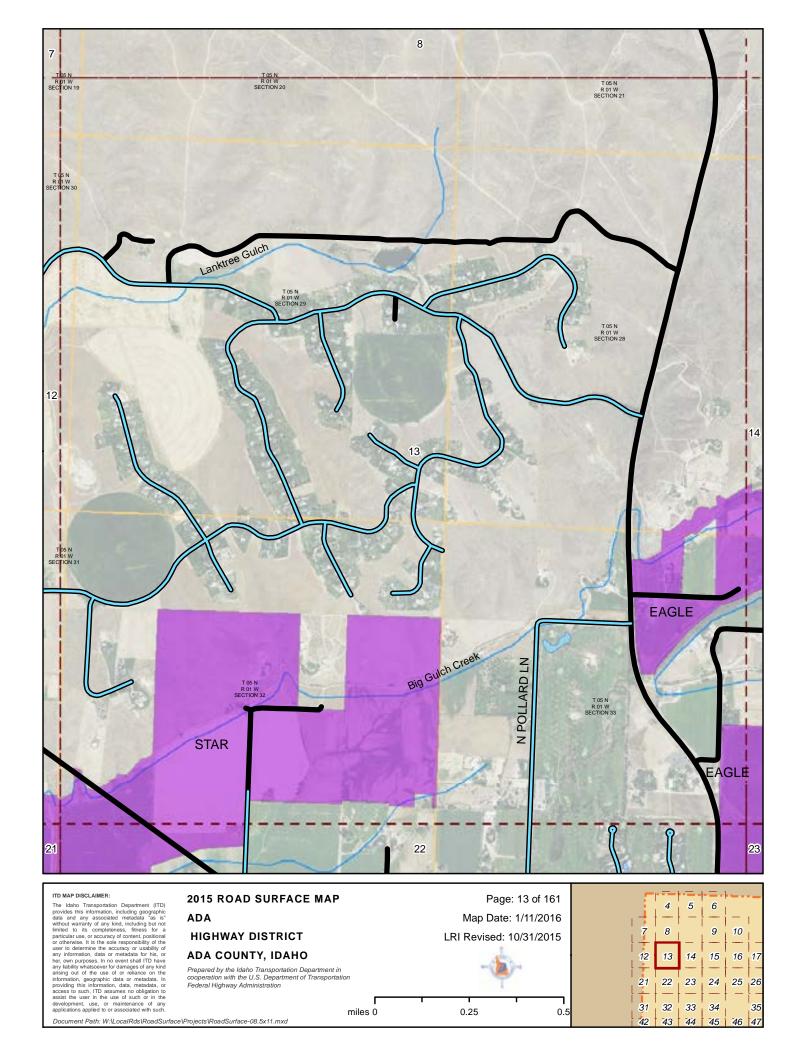

### 2015 ROAD SURFACE MAI ADA HIGHWAY DISTRICT ADA COUNTY, IDAHO

Prepared by the Idaho Transportation Department in cooperation with the U.S. Department of Transportation Federal Highway Administration

LRI Revised: 10/31/2015

Pent in portation

miles 0 0.25 0.5

Map Date: 1/11/2016

ITD MAP DISCLAIMER:

The Idaho Transportation Department (ITD) provides this information, including geographic data and any associated metadata "as is" without warranty of any kind, including but not limited to its completeness, fitness for a particular use, or accuracy of content, positional or otherwise. It is the sole responsibility of the user to determine the accuracy or usability of any information, data or metadata for his, or her, own purposes. In no event shall ITD have any lability whatsoever for damages of any kind arising out of the user of or reliance on the information, data, metadata. In providing this information, data, metadata, or access to such, ITD assumes no obligation to assist the user in he use of such or in the development, use, or maintenance of any applications applied to or associated with such.