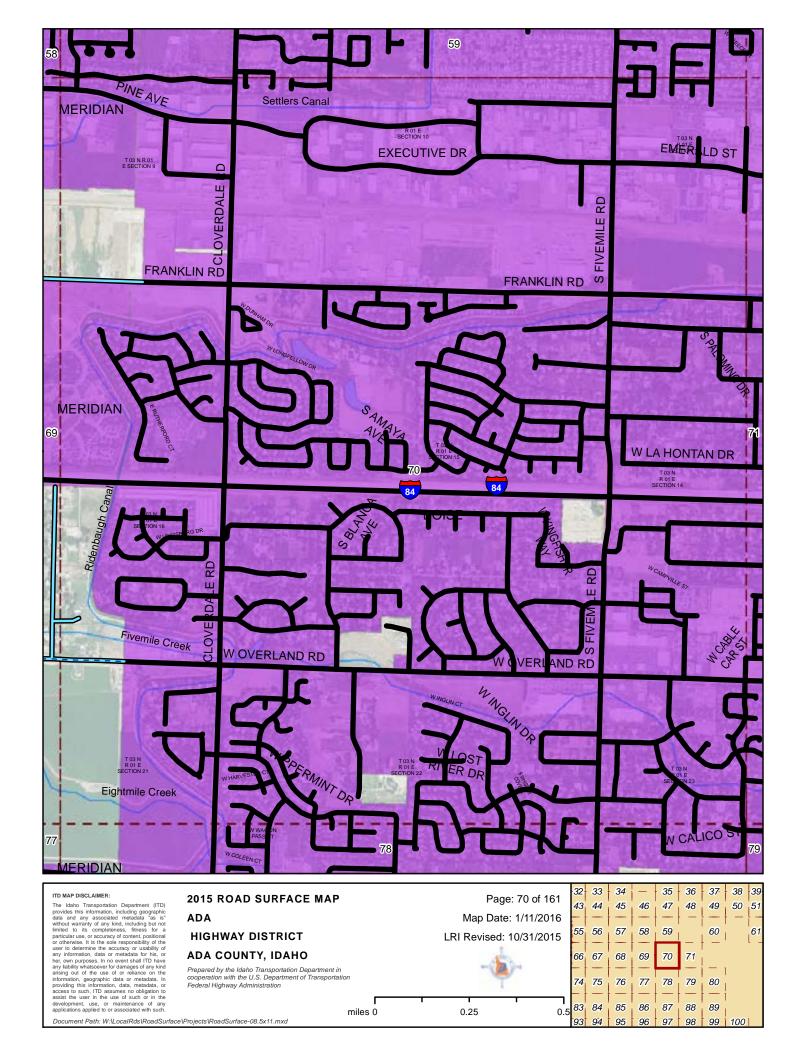

#### 2015 ROAD SURFACE MAP ADA **HIGHWAY DISTRICT ADA COUNTY, IDAHO**

Prepared by the Idaho Transportation Department in cooperation with the U.S. Department of Transportation Federal Highway Administration