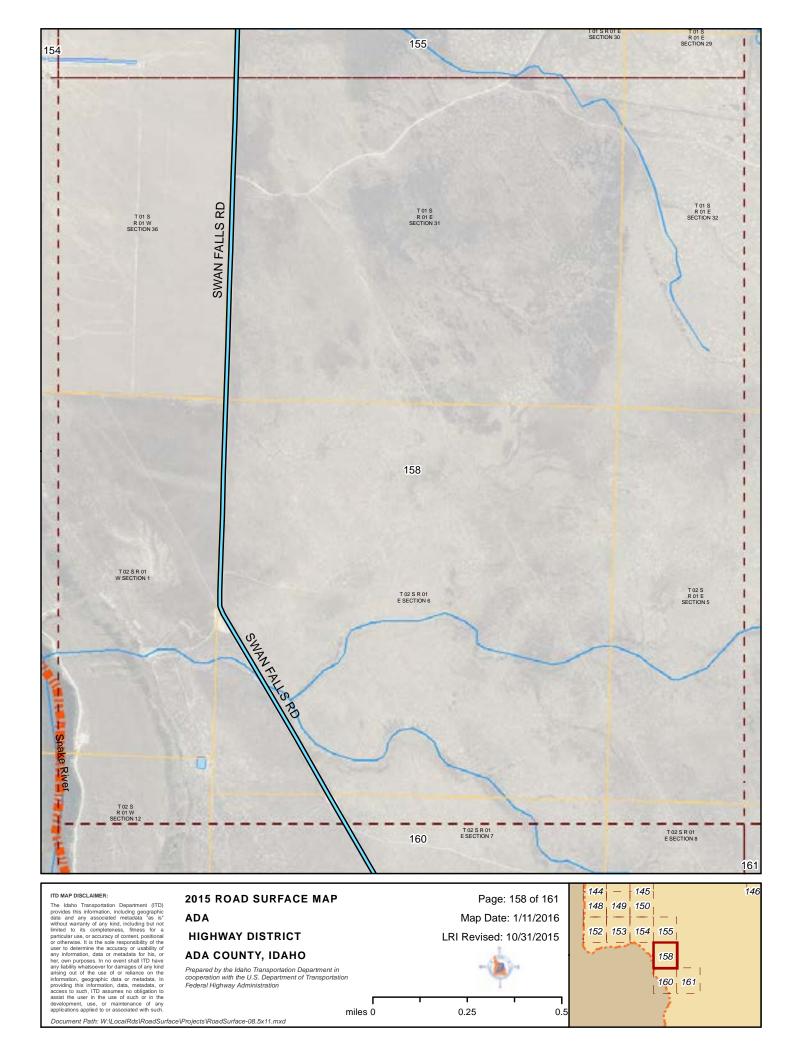

#### 2015 ROAD SURFACE MA ADA HIGHWAY DISTRICT ADA COUNTY, IDAHO

Prepared by the Idaho Transportation Department in cooperation with the U.S. Department of Transportation Federal Highway Administration

LRI Revised: 10/31/2015

ent in portation

miles 0 0.25 0.5

Map Date: 1/11/2016

ITD MAP DISCLAIMER:
The Idaho Transportation Department (ITD) provides this information, including geographic data and any associated metadata "as is" without warranty of any kind, including but not limited to its completeness, fitness for a particular use, or accuracy of content, positional or otherwise. It is the sole responsibility of the particular use, or accuracy of content, positional or otherwise. It is the sole responsibility of the analysis of the content o