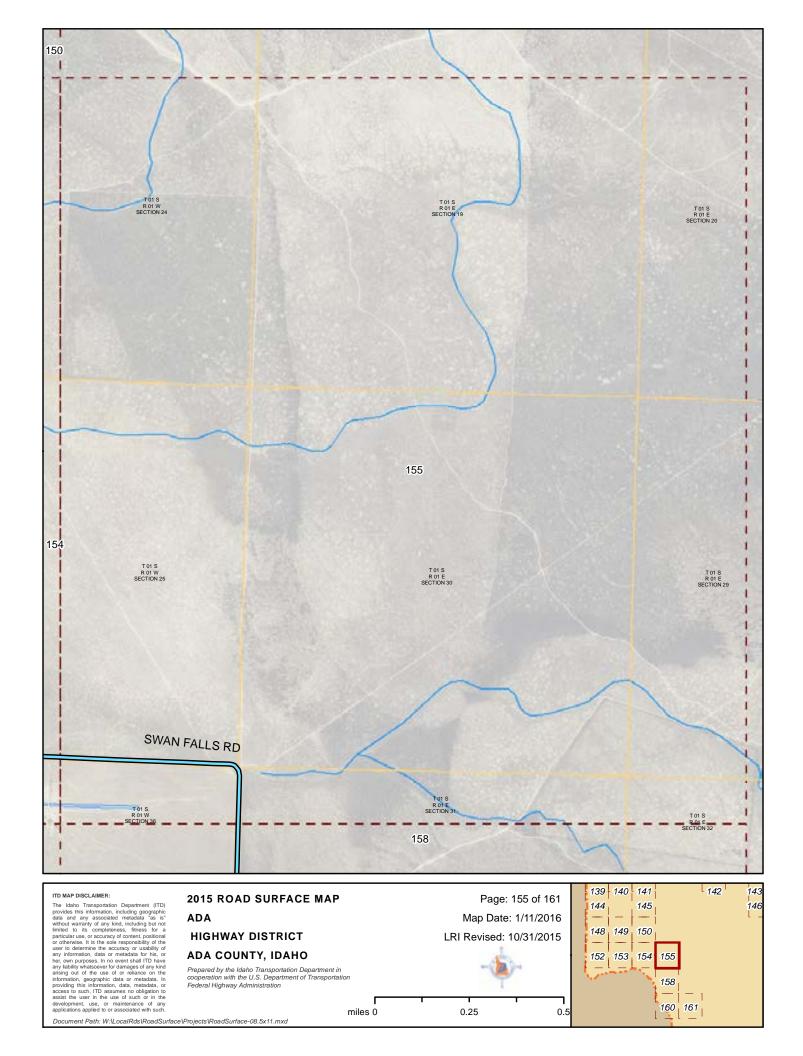

#### 2015 ROAD SURFACE MAP ADA **HIGHWAY DISTRICT ADA COUNTY, IDAHO**

Prepared by the Idaho Transportation Department in cooperation with the U.S. Department of Transportation Federal Highway Administration

LRI Revised: 10/31/2015 miles 0 0.25 0.5

Map Date: 1/11/2016

ITD MAP DISCLAIMER:

The Idaho Transportation Department (ITD) provides this information, including geographic data and any associated metadata "as is" without warranty of any kind, including but not limited to its completeness, fitness for a particular use, or accuracy of content, postitional or otherwise. It is the sole responsibility of the user to determine the accuracy or usability of any information, data or metadata for his, or her, own purposes. In no event shall ITD have any lability whatsoever for damages of any kind arising out of the use of or relance on the information, geographic data or metadata. In providing this information, data, metadata, or access to such, ITD assumes no obligation to assist the user in he use of touch or or maintenance of any applications applied no associated with such.