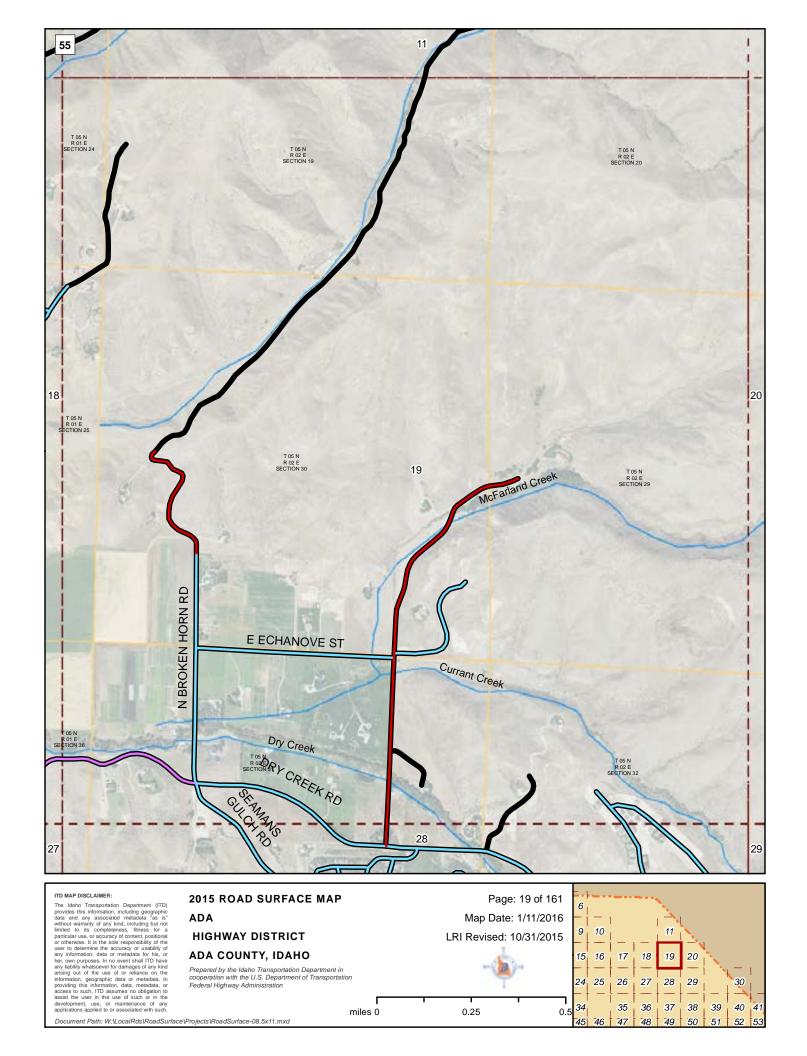

#### 2015 ROAD SURFACE MAP ADA **HIGHWAY DISTRICT ADA COUNTY, IDAHO**

Prepared by the Idaho Transportation Department in cooperation with the U.S. Department of Transportation Federal Highway Administration

LRI Revised: 10/31/2015 miles 0 0.25 0.5

Map Date: 1/11/2016

ITD MAP DISCLAIMER:

The Idaho Transportation Department (ITD) provides this information, including geographic data and any associated metadata "as is" without warranty of any kind, including but not limited to its completeness, fitness for a particular use, or accuracy of content, postitional or otherwise. It is the sole responsibility of the user to determine the accuracy or usability of any information, data or metadata for his, or her, own purposes. In no event shall ITD have any lability whatsoever for damages of any kind arising out of the use of or relance on the information, geographic data or metadata. In providing this information, data, metadata, or access to such, ITD assumes no obligation to assist the user in he use of touch or or maintenance of any applications applied no associated with such.