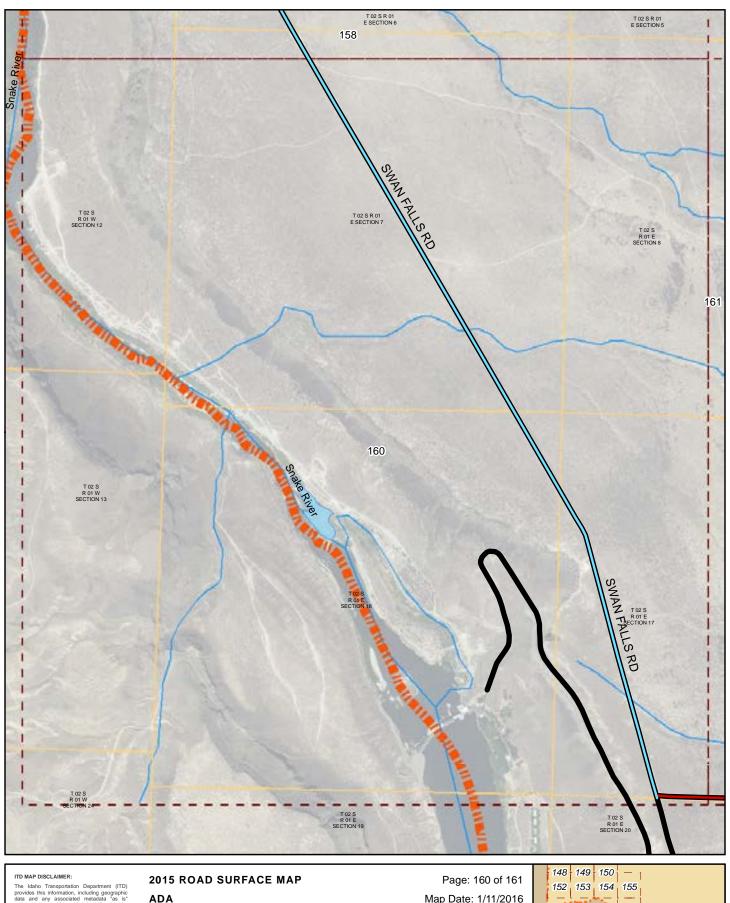

#### 2015 ROAD SURFACE MA ADA HIGHWAY DISTRICT ADA COUNTY, IDAHO

Prepared by the Idaho Transportation Department in cooperation with the U.S. Department of Transportation Federal Highway Administration

miles 0

Page: 161 of 161

Map Date: 1/11/2016

LRI Revised: 10/31/2015

0.25