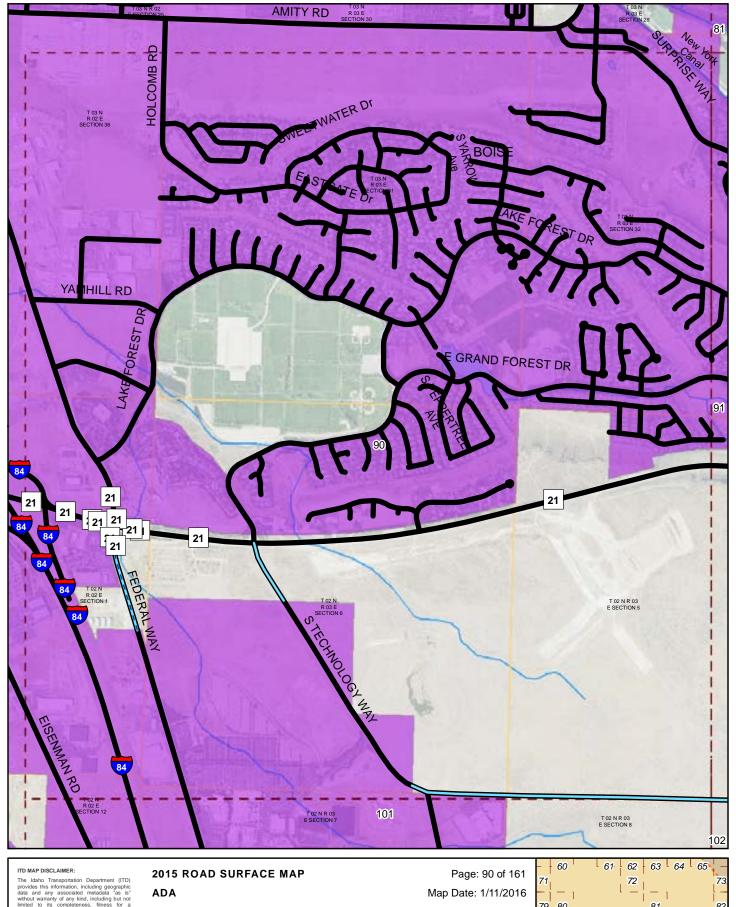

#### **HIGHWAY DISTRICT ADA COUNTY, IDAHO**

Prepared by the Idaho Transportation Department in cooperation with the U.S. Department of Transportation Federal Highway Administration

miles 0

LRI Revised: 10/31/2015

0.25