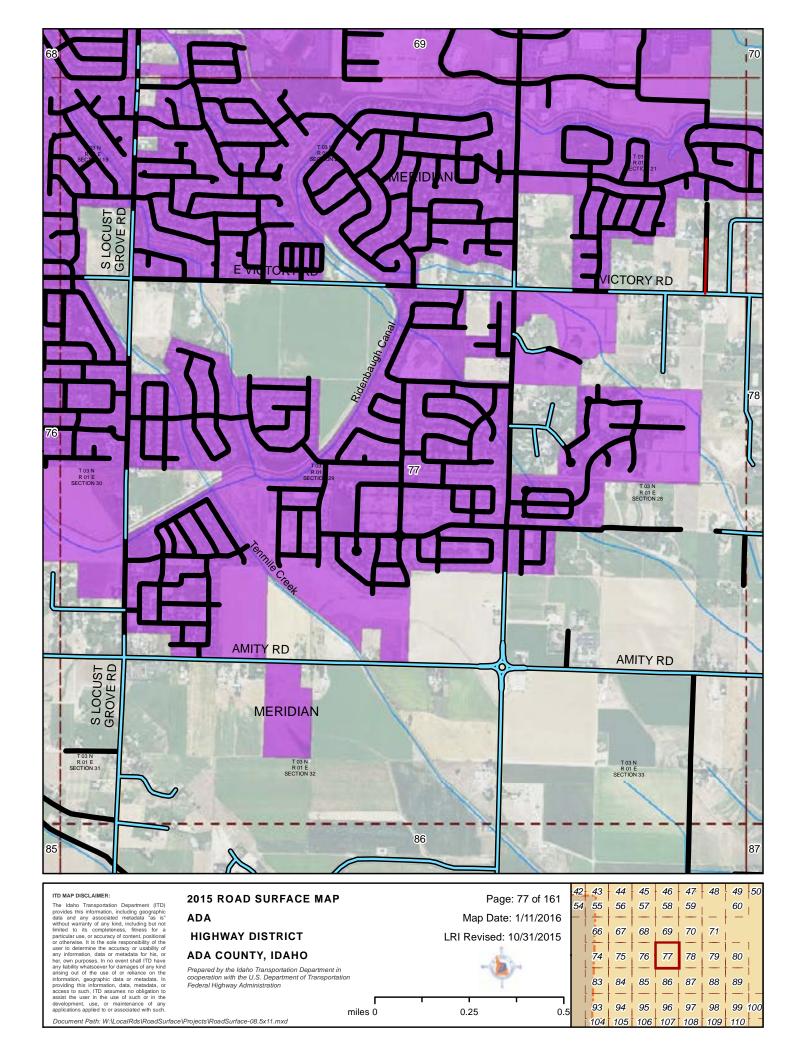

#### 2015 ROAD SURFACE MA ADA HIGHWAY DISTRICT ADA COUNTY, IDAHO

Prepared by the Idaho Transportation Department in cooperation with the U.S. Department of Transportation Federal Highway Administration

nt in ortation
miles 0 0.25 0.5

Map Date: 1/11/2016

LRI Revised: 10/31/2015

ITD MAP DISCLAIMER:
The Idaho Transportation Department (ITD) provides this information, including geographic data and any associated metadata "as is without warranty of any Mich. Including but not without warranty of any Mich. Including but not particular use, or accuracy of content, positional or otherwise. It is the sole responsibility of the user to determine the accuracy or usability of any information, data or metadata for his, or her, own purposes. In no event shall ITD have any lability whatsoever for damages of any kind arising out of the use of or reliance on the information, geographic data or metadata, in striomation, geographic data or metadata, in scansible to the substitution of the use of or reliance on the information, geographic data or metadata, in access to such, ITD assumes no obligation to assist the user in the use of such or in the development, use, or maintenance of any applications applied to or associated with such.