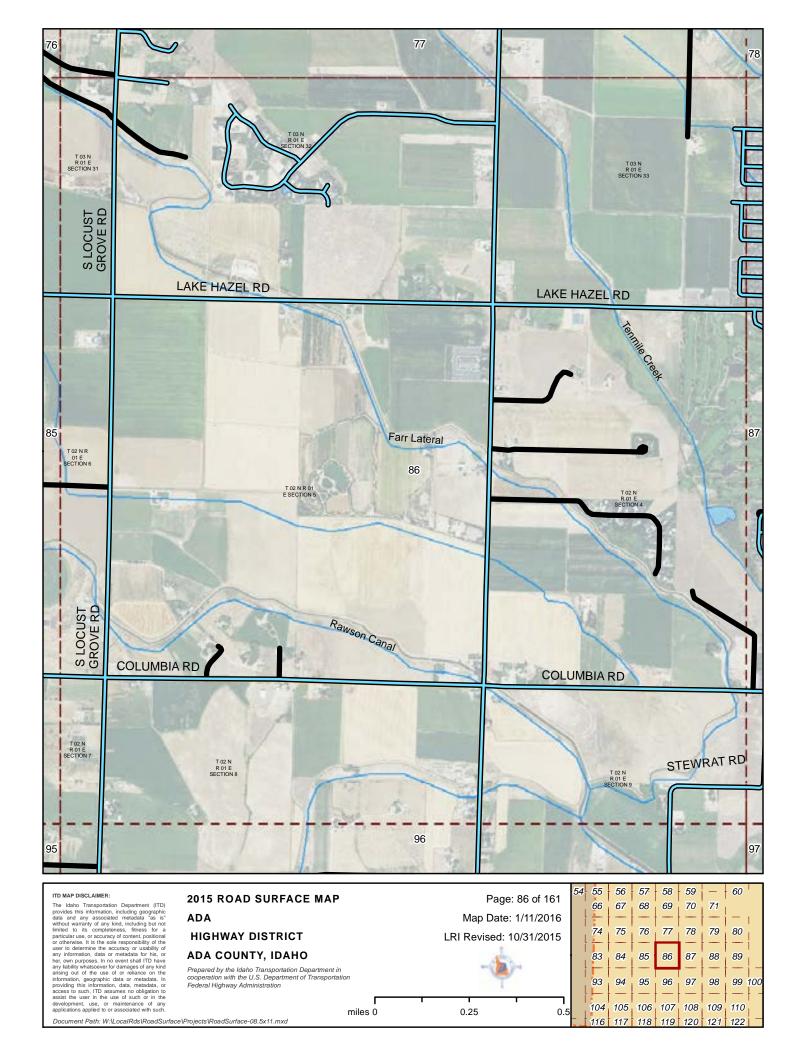

#### 2015 ROAD SURFACE MAP ADA **HIGHWAY DISTRICT ADA COUNTY, IDAHO**

Prepared by the Idaho Transportation Department in cooperation with the U.S. Department of Transportation Federal Highway Administration

LRI Revised: 10/31/2015 miles 0 0.25 0.5

Map Date: 1/11/2016

ITD MAP DISCLAIMER:

The Idaho Transportation Department (ITD) provides this information, including geographic data and any associated metadata "as is" without warranty of any kind, including but not limited to its completeness, fitness for a particular use, or accuracy of content, postitional or otherwise. It is the sole responsibility of the user to determine the accuracy or usability of any information, data or metadata for his, or her, own purposes. In no event shall ITD have any lability whatsoever for damages of any kind arising out of the use of or relance on the information, geographic data or metadata. In providing this information, data, metadata, or access to such, ITD assumes no obligation to assist the user in he use of touch or or maintenance of any applications applied no associated with such.