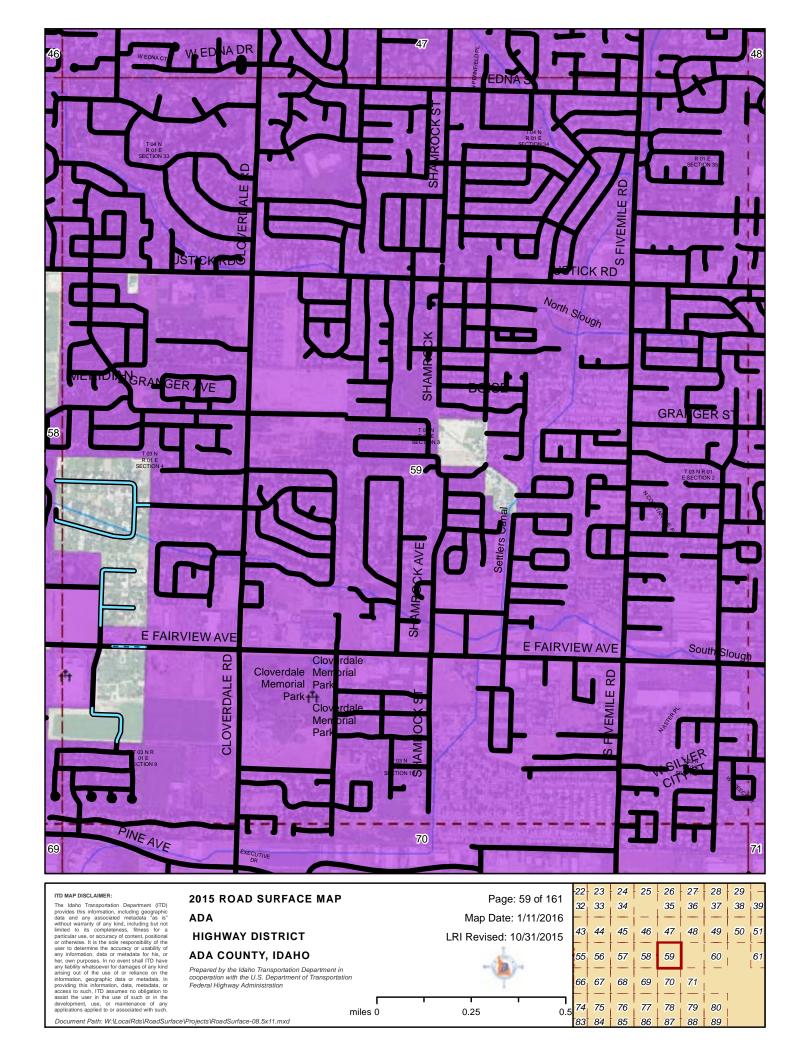

## ADA **HIGHWAY DISTRICT ADA COUNTY, IDAHO**

Prepared by the Idaho Transportation Department in cooperation with the U.S. Department of Transportation Federal Highway Administration

0.25 miles 0 0.5

Map Date: 1/11/2016