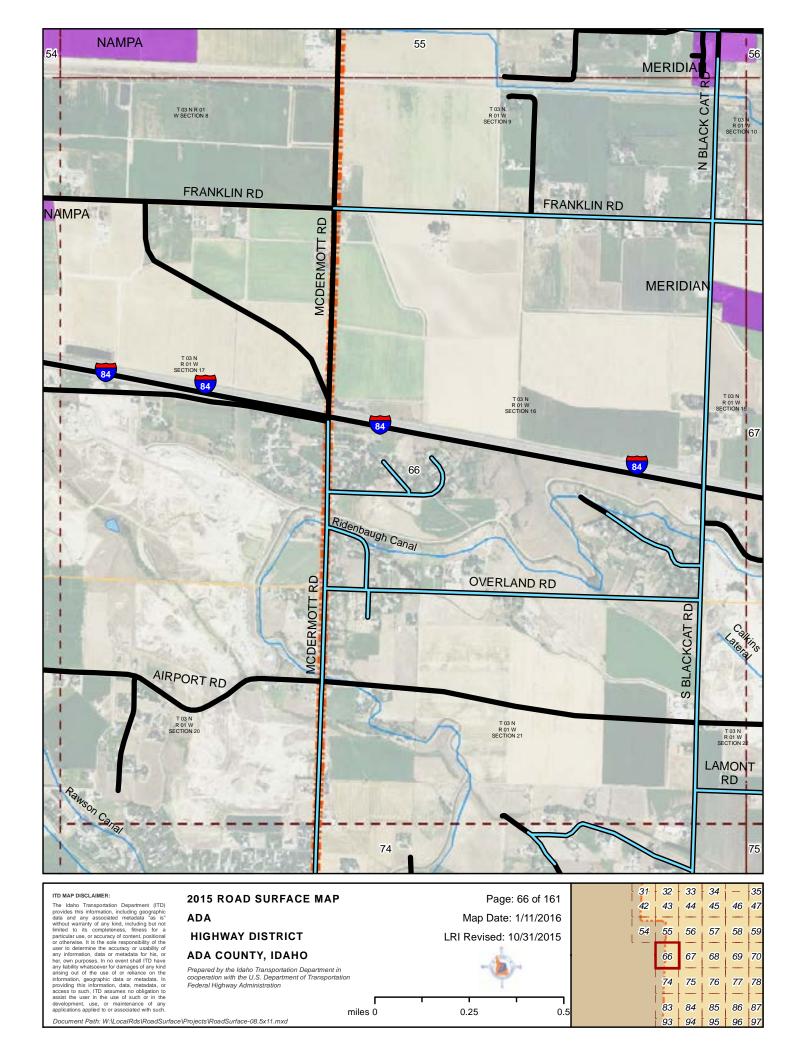

#### 2015 ROAD SURFACE MAP ADA **HIGHWAY DISTRICT ADA COUNTY, IDAHO**

Prepared by the Idaho Transportation Department in cooperation with the U.S. Department of Transportation Federal Highway Administration

LRI Revised: 10/31/2015 miles 0 0.25 0.5

Map Date: 1/11/2016

ITD MAP DISCLAIMER:

The Idaho Transportation Department (ITD) provides this information, including geographic data and any associated metadata "as is" without warranty of any kind, including but not limited to its completeness, fitness for a particular use, or accuracy of content, postitional or otherwise. It is the sole responsibility of the user to determine the accuracy or usability of any information, data or metadata for his, or her, own purposes. In no event shall ITD have any lability whatsoever for damages of any kind arising out of the use of or relance on the information, geographic data or metadata. In providing this information, data, metadata, or access to such, ITD assumes no obligation to assist the user in he use of touch or or maintenance of any applications applied no associated with such.