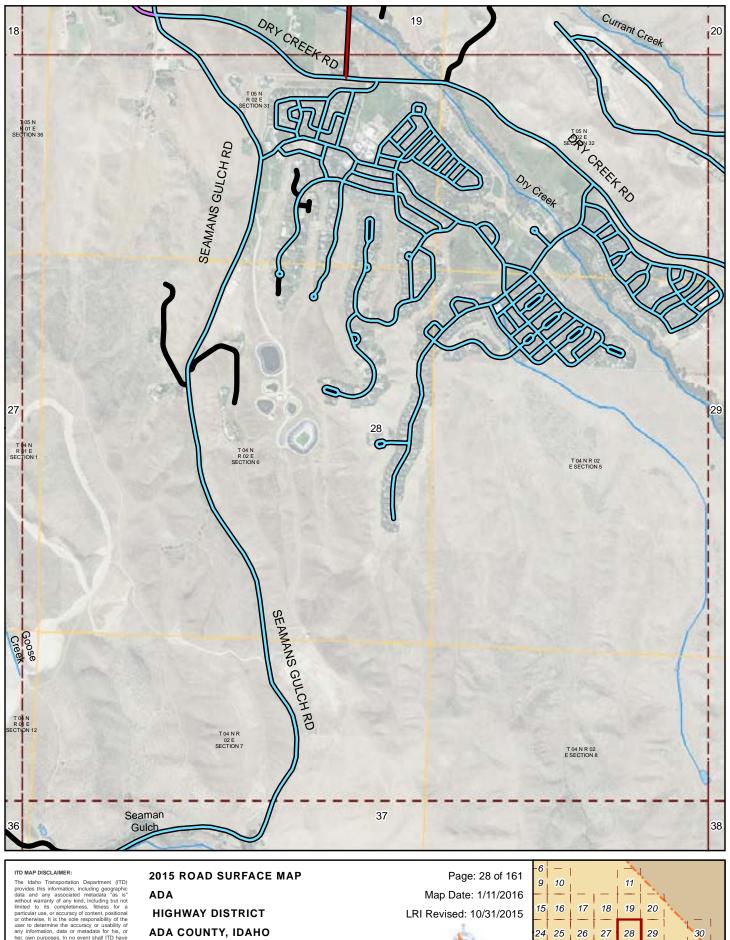

#### 2015 ROAD SURFACE MA ADA HIGHWAY DISTRICT ADA COUNTY, IDAHO

Prepared by the Idaho Transportation Department in cooperation with the U.S. Department of Transportation Federal Highway Administration

nt in ortation
miles 0 0.25 0.5

Map Date: 1/11/2016

LRI Revised: 10/31/2015

ITD MAP DISCLAIMER:
The Idaho Transportation Department (ITD) provides this information, including geographic data and any associated metadata "as is without warranty of any Mich. Including but not without warranty of any Mich. Including but not particular use, or accuracy of content, positional or otherwise. It is the sole responsibility of the user to determine the accuracy or usability of any information, data or metadata for his, or her, own purposes. In no event shall ITD have any lability whatsoever for damages of any kind arising out of the use of or reliance on the information, geographic data or metadata, in striomation, geographic data or metadata, in scansible to the substitution of the use of or reliance on the information, geographic data or metadata, in access to such, ITD assumes no obligation to assist the user in the use of such or in the development, use, or maintenance of any applications applied to or associated with such.