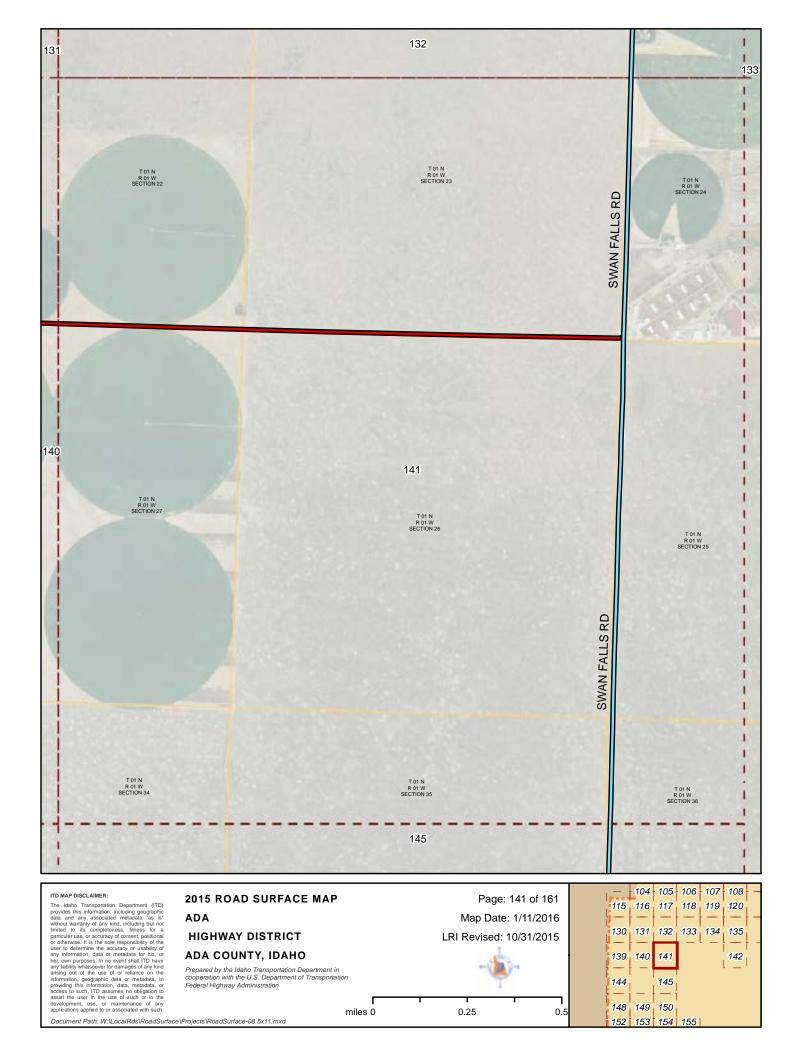

### 2015 ROAD SURFACE MAP ADA **HIGHWAY DISTRICT** ADA COUNTY, IDAHO

Prepared by the Idaho Transportation Department in cooperation with the U.S. Department of Transportation Federal Highway Administration

miles 0

Map Date: 1/11/2016 LRI Revised: 10/31/2015

0.5

ITD MAP DISCLAIMER:

The Idaho Transportation Department (ITD) provides this information, including geographic data and any associated metadata "as is" without warranty of any kind, including but not limited to its completeness, fitness for a particular use, or accuracy of content, postitional or otherwise. It is the sole responsibility of the user to determine the accuracy or usability of any information, data or metadata for his, or her, own purposes. In no event shall ITD have any lability whatsoever for damages of any kind arising out of the use of or relance on the information, geographic data or metadata. In providing this information, data, metadata, or access to such, ITD assumes no obligation to assist the user in he use of touch or or maintenance of any applications applied no associated with such.