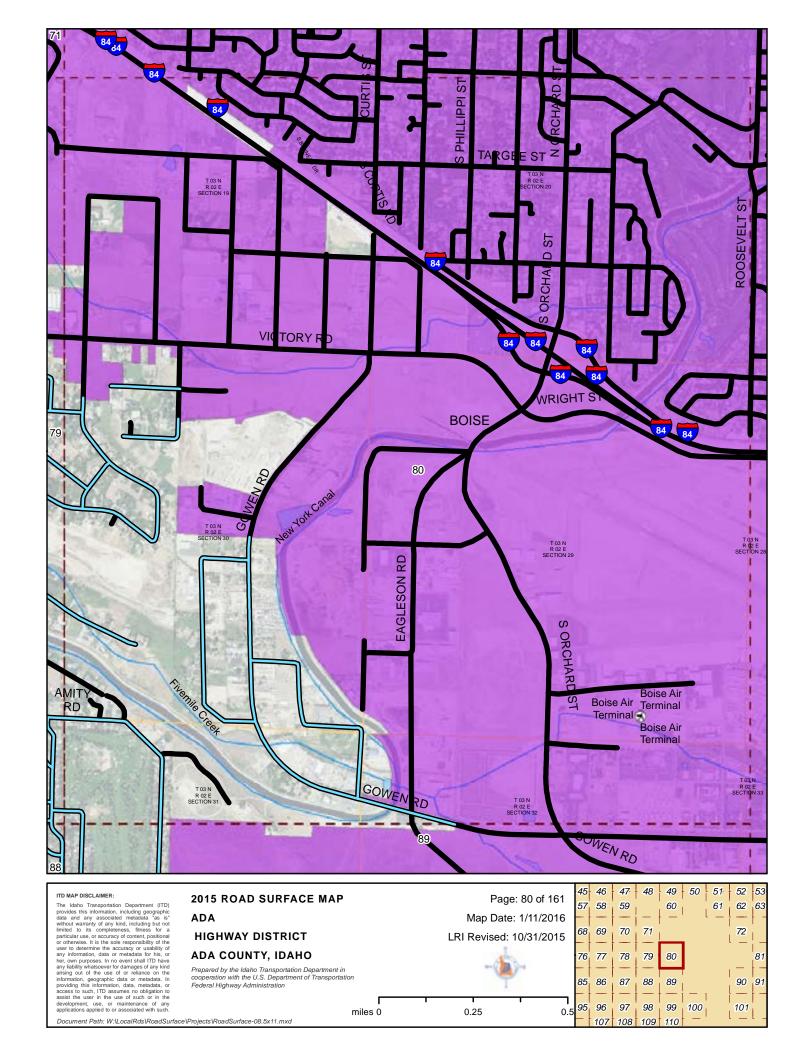

### 2015 ROAD SURFACE MAI ADA HIGHWAY DISTRICT ADA COUNTY, IDAHO

Prepared by the Idaho Transportation Department in cooperation with the U.S. Department of Transportation Federal Highway Administration

LRI Revised: 10/31/2015

Pent in portation

miles 0 0.25 0.5

Map Date: 1/11/2016

ITD MAP DISCLAIMER:

The Idaho Transportation Department (ITD) provides this information, including geographic data and any associated metadata "as is" without warranty of any kind, including but not limited to its completeness, fitness for a particular use, or accuracy of content, positional or otherwise. It is the sole responsibility of the user to determine the accuracy or usability of any information, data or metadata for his, or her, own purposes. In no event shall ITD have any lability whatsoever for damages of any kind arising out of the user of or reliance on the information, data, metadata. In providing this information, data, metadata, or access to such, ITD assumes no obligation to assist the user in he use of such or in the development, use, or maintenance of any applications applied to or associated with such.