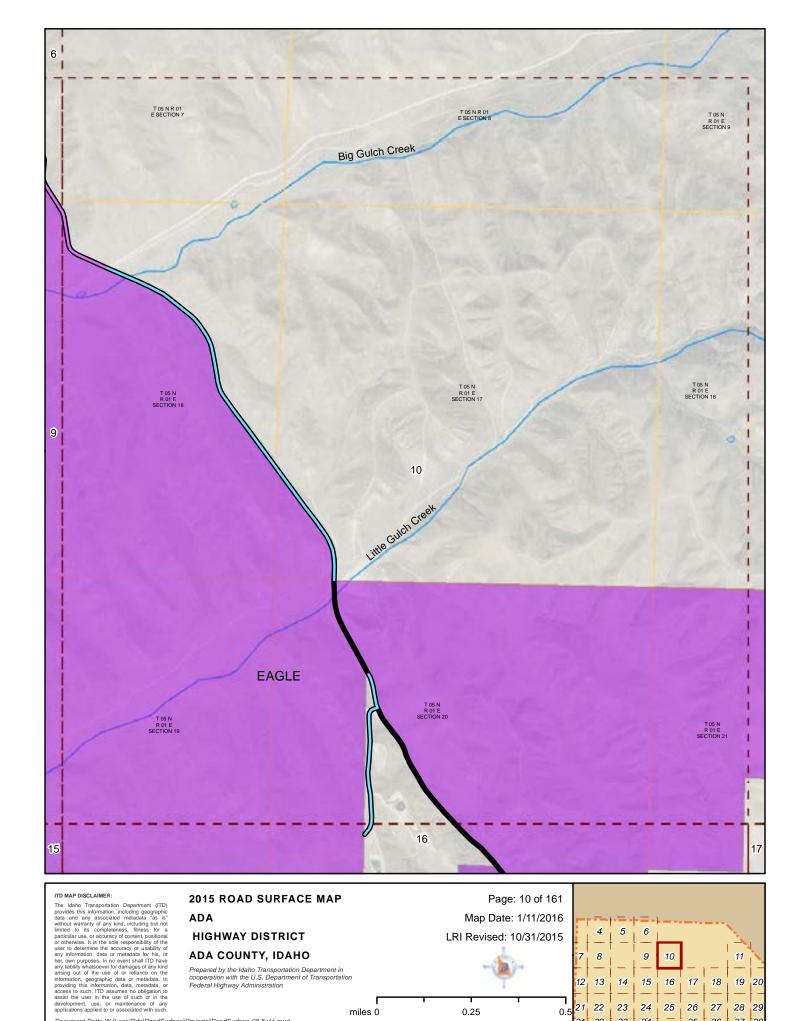

### 2015 ROAD SURFACE MAP ADA **HIGHWAY DISTRICT** ADA COUNTY, IDAHO

Prepared by the Idaho Transportation Department in cooperation with the U.S. Department of Transportation Federal Highway Administration

miles 0

Map Date: 1/11/2016 LRI Revised: 10/31/2015

0.5

ITD MAP DISCLAIMER:

The Idaho Transportation Department (ITD) provides this information, including geographic data and any associated metadata "as is" without warranty of any kind, including but not limited to its completeness, fitness for a particular use, or accuracy of content, postitional or otherwise. It is the sole responsibility of the user to determine the accuracy or usability of any information, data or metadata for his, or her, own purposes. In no event shall ITD have any lability whatsoever for damages of any kind arising out of the use of or relance on the information, geographic data or metadata. In providing this information, data, metadata, or access to such, ITD assumes no obligation to assist the user in he use of touch or or maintenance of any applications applied no associated with such.