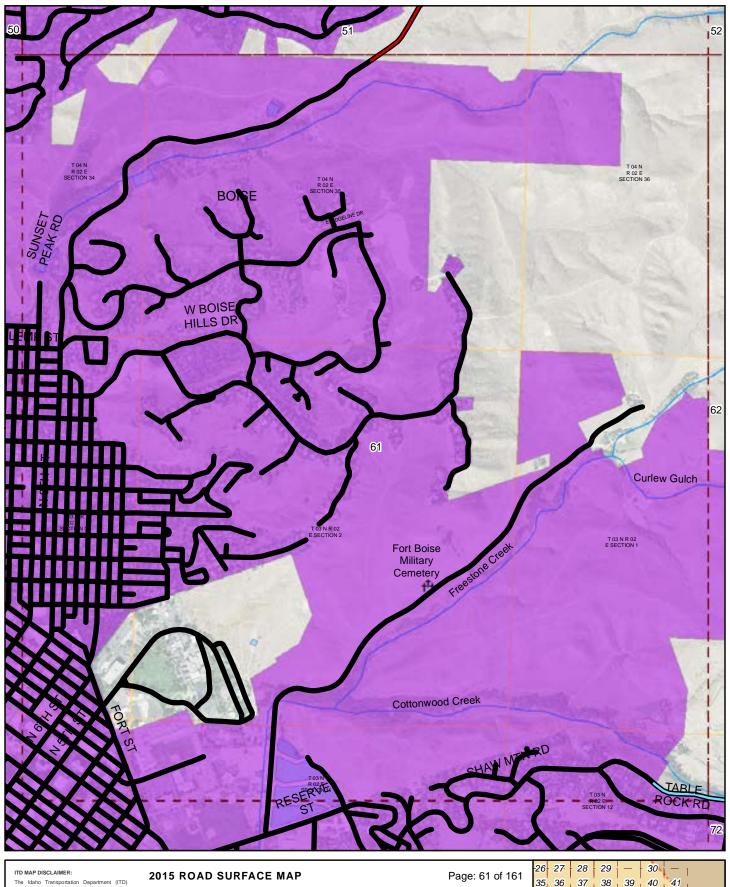

### 2015 ROAD SURFACE MAP ADA **HIGHWAY DISTRICT** ADA COUNTY, IDAHO

Prepared by the Idaho Transportation Department in cooperation with the U.S. Department of Transportation Federal Highway Administration