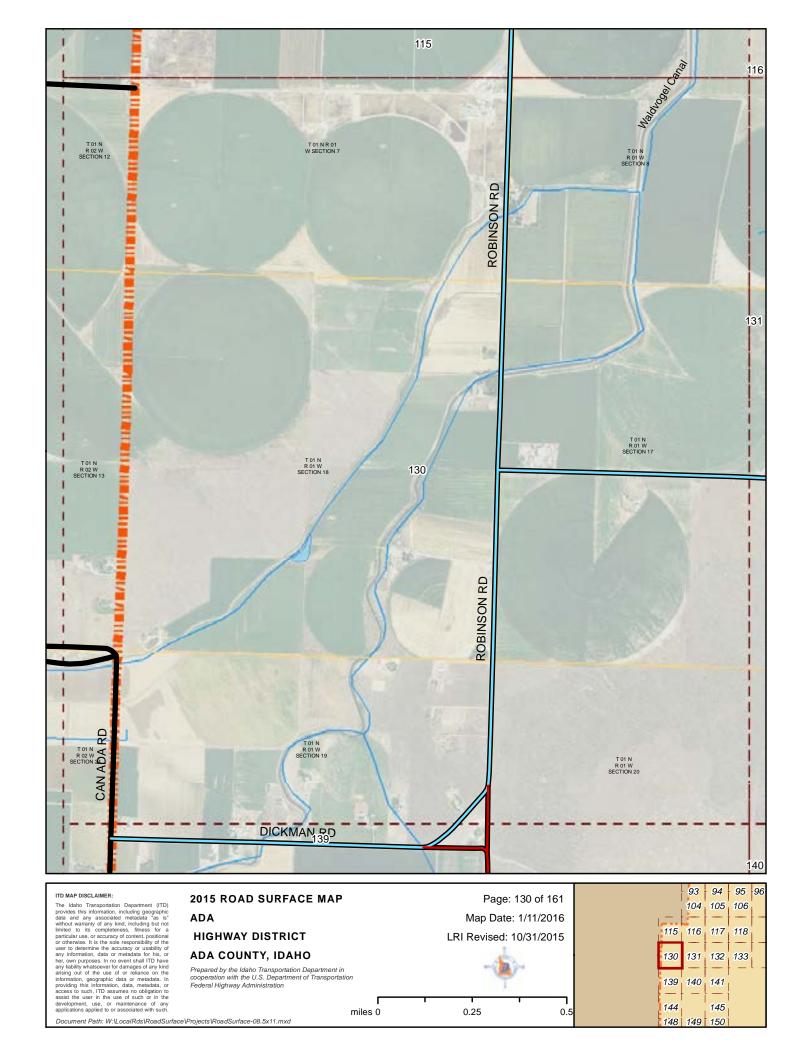

## ADA **HIGHWAY DISTRICT ADA COUNTY, IDAHO**

Prepared by the Idaho Transportation Department in cooperation with the U.S. Department of Transportation Federal Highway Administration

0.25 miles 0 0.5

Map Date: 1/11/2016

LRI Revised: 10/31/2015

ITD MAP DISCLAIMER:

The Idaho Transportation Department (ITD) provides this information, including geographic data and any associated metadata "as is" without warranty of any kind, including but not limited to its completeness, fitness for a particular use, or accuracy of content, positional or otherwise. It is the sole responsibility of the user to determine the accuracy or usability of any information, data or metadata for his, or her, own purposes. In no event shall ITD have any lability whatsoever for damages of any kind arising out of the user of or reliance on the information, data, metadata. In providing this information, data, metadata, or access to such, ITD assumes no obligation to assist the user in he use of such or in the development, use, or maintenance of any applications applied to or associated with such. Document Path: W:\LocalRds\RoadSurface\Projects\RoadSurface-08.5x11.mxd