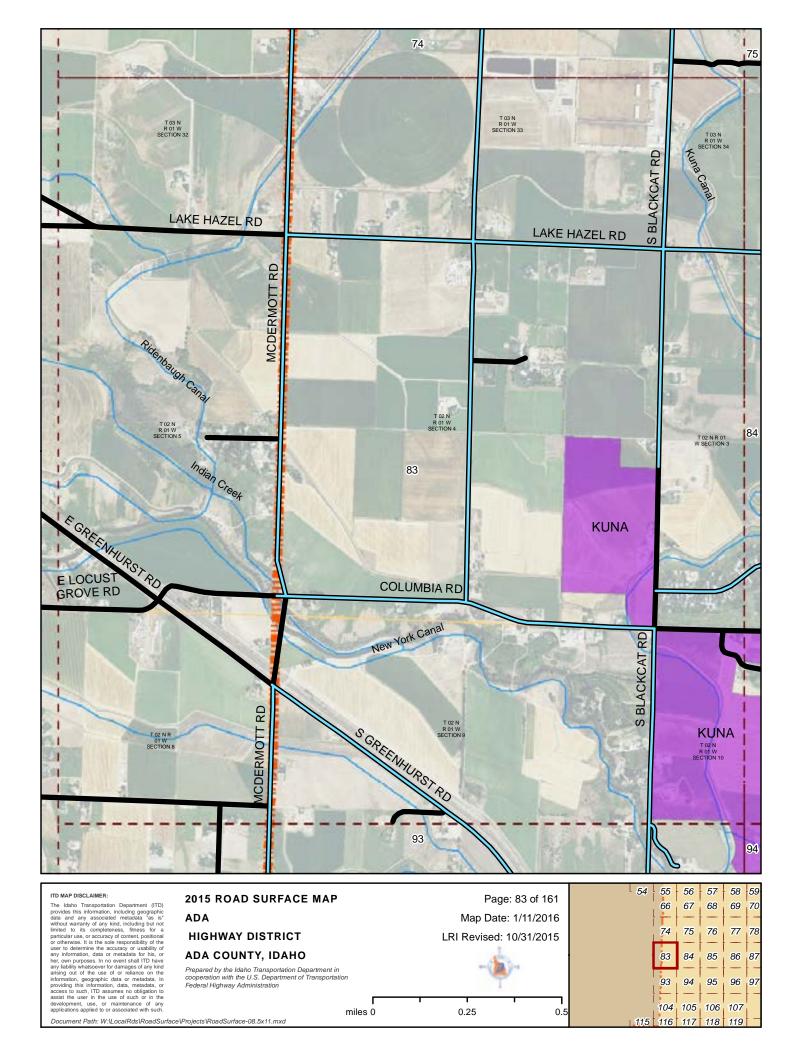

#### 2015 ROAD SURFACE MAP ADA **HIGHWAY DISTRICT ADA COUNTY, IDAHO**

Prepared by the Idaho Transportation Department in cooperation with the U.S. Department of Transportation Federal Highway Administration

LRI Revised: 10/31/2015 miles 0 0.25 0.5

Map Date: 1/11/2016

ITD MAP DISCLAIMER:

The Idaho Transportation Department (ITD) provides this information, including geographic data and any associated metadata "as is" without warranty of any kind, including but not limited to its completeness, fitness for a particular use, or accuracy of content, postitional or otherwise. It is the sole responsibility of the user to determine the accuracy or usability of any information, data or metadata for his, or her, own purposes. In no event shall ITD have any lability whatsoever for damages of any kind arising out of the use of or relance on the information, geographic data or metadata. In providing this information, data, metadata, or access to such, ITD assumes no obligation to assist the user in he use of touch or or maintenance of any applications applied no associated with such.