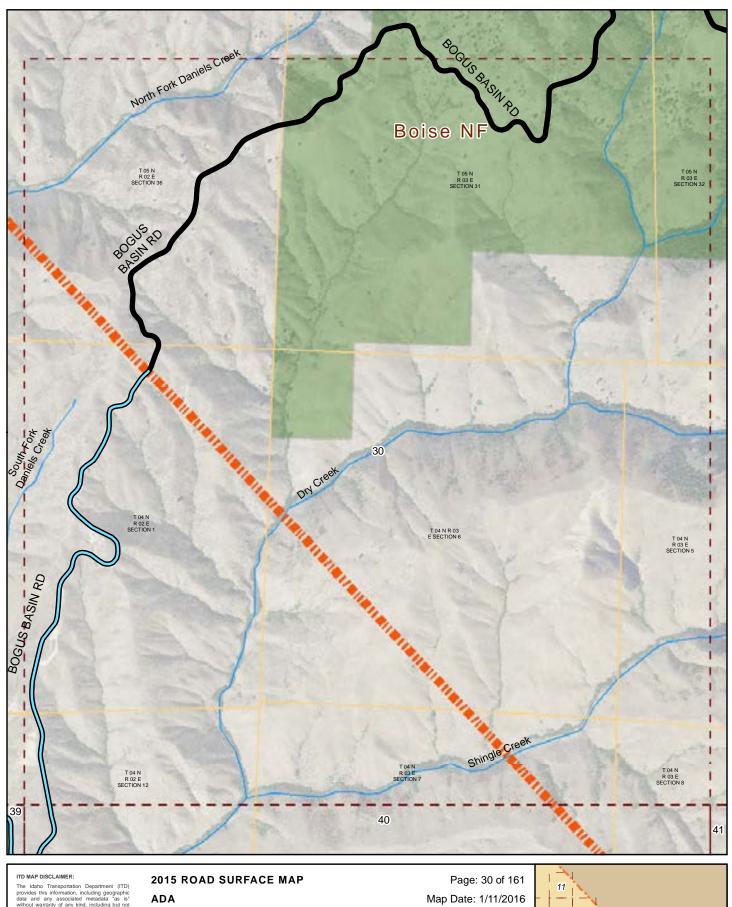

2015 ROAD SURFACE MAP ADA HIGHWAY DISTRICT ADA COUNTY, IDAHO

Prepared by the Idaho Transportation Department in cooperation with the U.S. Department of Transportation Federal Highway Administration

Department in of Transportation

miles 0

Page: 22 of 161

Map Date: 1/11/2016

LRI Revised: 10/31/2015

0.5

ITD MAP DISCLAIMER:

The Idaho Transportation Department (ITD) provides this information, including geographic data and any associated metadata "as is" without warranty of any kind, including but not limited to its completeness, fitness for a particular use, or accuracy of content, positional or otherwise. It is the sole responsibility of the user to determine the accuracy or usability of any information, data or metadata for his, or her, own purposes. In no event shall ITD have any lability whatsoever for damages of any kind arising out of the use of or reliance on the information, data or metadata. In providing this information, data, metadata, or access to such, ITD assumes no obligation to assist the user in the use of usuch or in the development, uses, or maliteriance of any applications applied to or associated with such. Document Path: W:\LocalRds\RoadSurface\Projects\RoadSurface-08.5x11.mxd