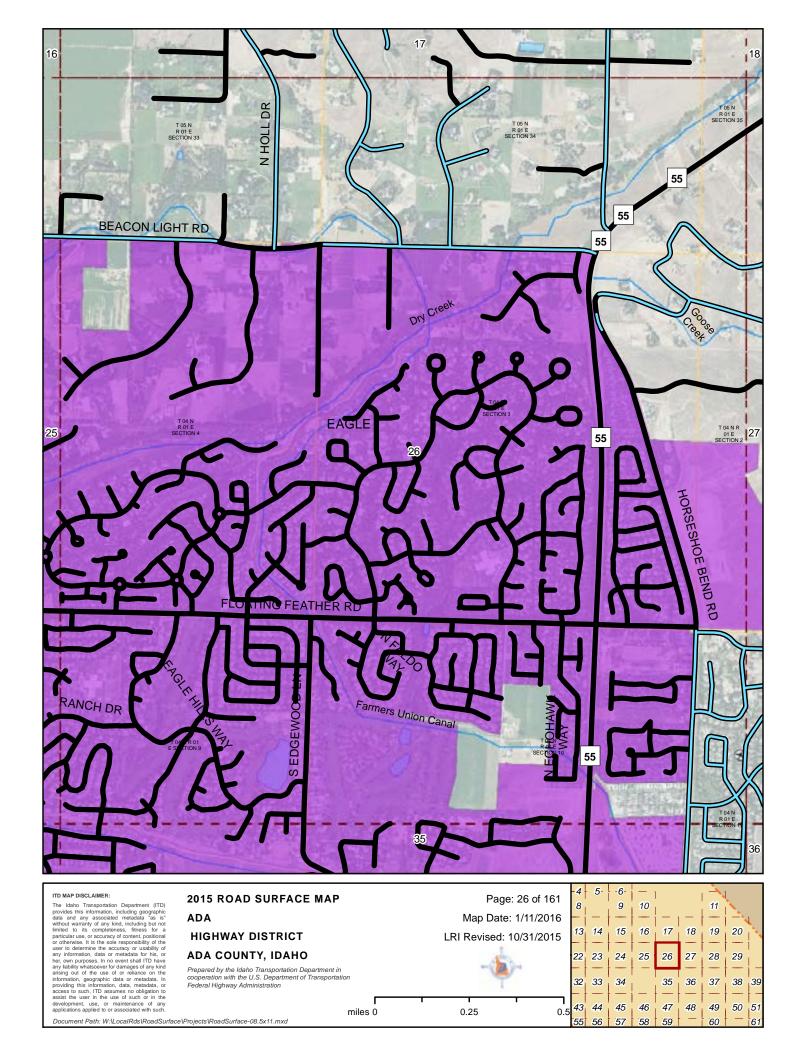

### 2015 ROAD SURFACE MAP ADA **HIGHWAY DISTRICT** ADA COUNTY, IDAHO

Prepared by the Idaho Transportation Department in cooperation with the U.S. Department of Transportation Federal Highway Administration

miles 0

Map Date: 1/11/2016 LRI Revised: 10/31/2015

0.5

ITD MAP DISCLAIMER:

The Idaho Transportation Department (ITD) provides this information, including geographic data and any associated metadata "as is" without warranty of any kind, including but not limited to its completeness, fitness for a particular use, or accuracy of content, postitional or otherwise. It is the sole responsibility of the user to determine the accuracy or usability of any information, data or metadata for his, or her, own purposes. In no event shall ITD have any lability whatsoever for damages of any kind arising out of the use of or relance on the information, geographic data or metadata. In providing this information, data, metadata, or access to such, ITD assumes no obligation to assist the user in he use of touch or or maintenance of any applications applied no associated with such.