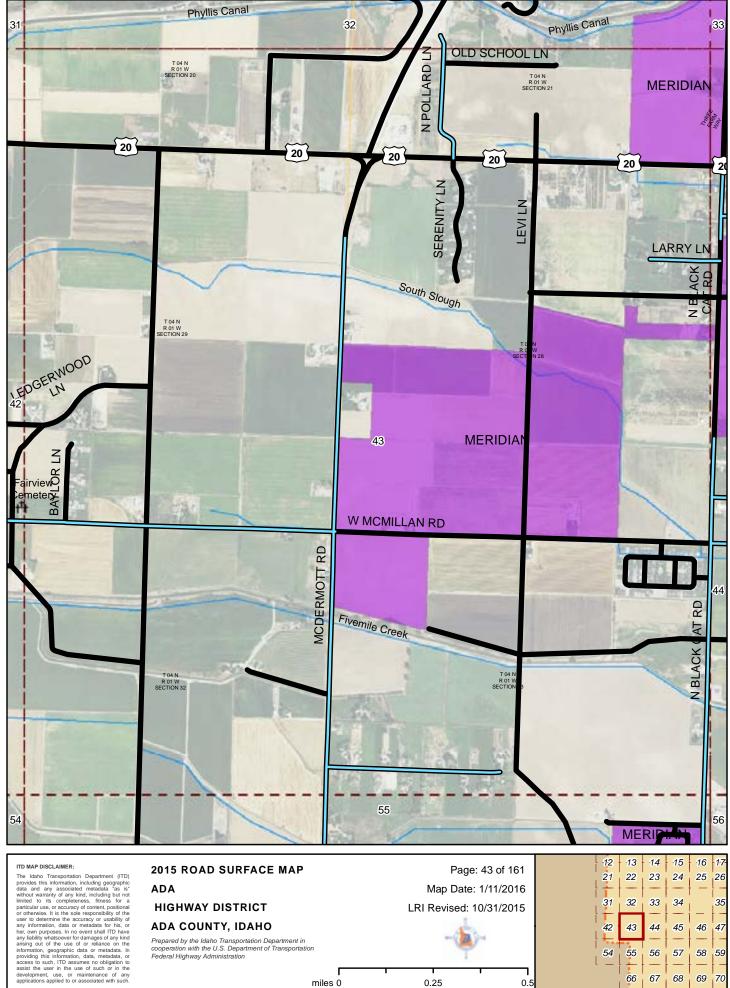

#### 2015 ROAD SURFACE MAP ADA **HIGHWAY DISTRICT ADA COUNTY, IDAHO**

Prepared by the Idaho Transportation Department in cooperation with the U.S. Department of Transportation Federal Highway Administration

LRI Revised: 10/31/2015 miles 0 0.25 0.5

Map Date: 1/11/2016

ITD MAP DISCLAIMER:

The Idaho Transportation Department (ITD) provides this information, including geographic data and any associated metadata "as is" without warranty of any kind, including but not limited to its completeness, fitness for a particular use, or accuracy of content, postitional or otherwise. It is the sole responsibility of the user to determine the accuracy or usability of any information, data or metadata for his, or her, own purposes. In no event shall ITD have any lability whatsoever for damages of any kind arising out of the use of or relance on the information, geographic data or metadata. In providing this information, data, metadata, or access to such, ITD assumes no obligation to assist the user in he use of touch or or maintenance of any applications applied no associated with such.