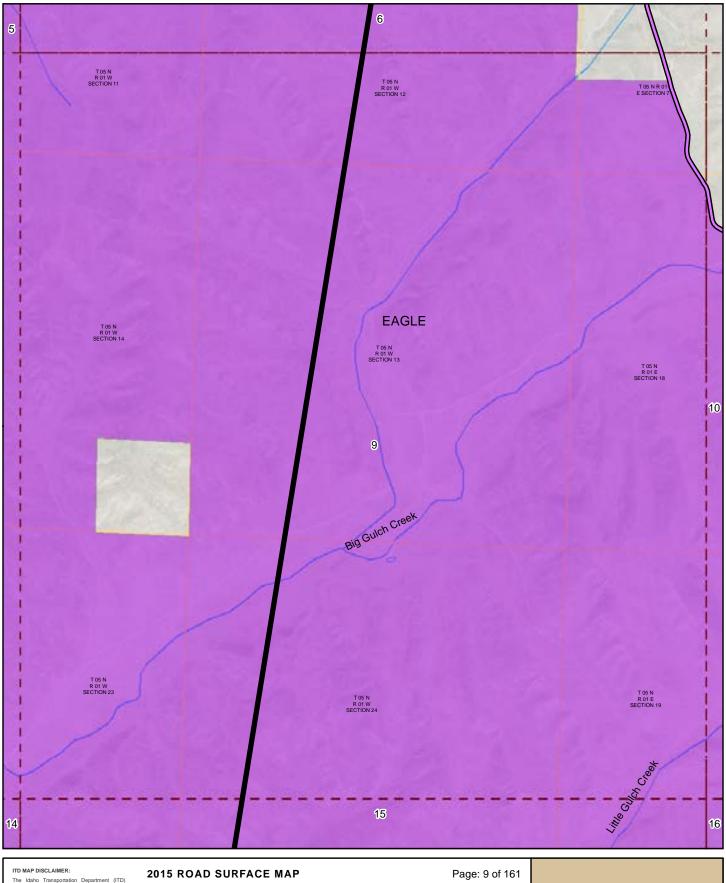

#### 2015 ROAD SURFACE MAP ADA **HIGHWAY DISTRICT ADA COUNTY, IDAHO**

Prepared by the Idaho Transportation Department in cooperation with the U.S. Department of Transportation Federal Highway Administration

LRI Revised: 10/31/2015 miles 0 0.25 0.5

Map Date: 1/11/2016

ITD MAP DISCLAIMER:

The Idaho Transportation Department (ITD) provides this information, including geographic data and any associated metadata "as is" without warranty of any kind, including but not limited to its completeness, fitness for a particular use, or accuracy of content, postitional or otherwise. It is the sole responsibility of the user to determine the accuracy or usability of any information, data or metadata for his, or her, own purposes. In no event shall ITD have any lability whatsoever for damages of any kind arising out of the use of or relance on the information, geographic data or metadata. In providing this information, data, metadata, or access to such, ITD assumes no obligation to assist the user in he use of touch or or maintenance of any applications applied no associated with such.