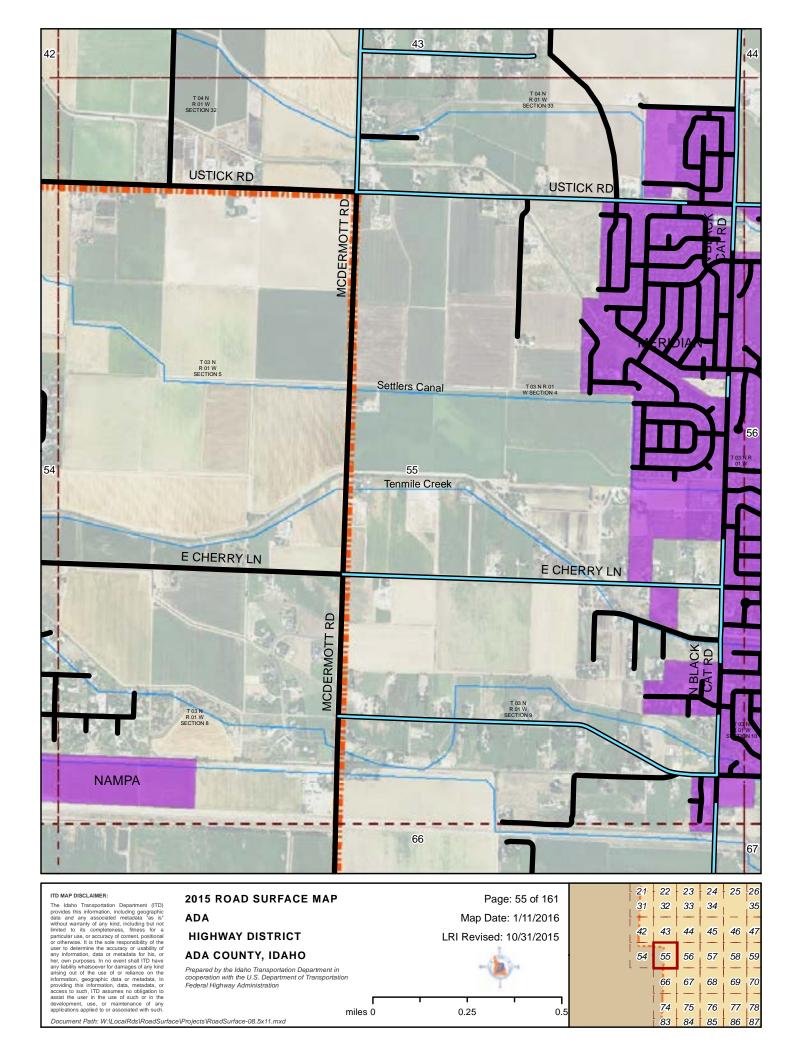

#### 2015 ROAD SURFACE MAP ADA **HIGHWAY DISTRICT ADA COUNTY, IDAHO**

Prepared by the Idaho Transportation Department in cooperation with the U.S. Department of Transportation Federal Highway Administration

LRI Revised: 10/31/2015 miles 0 0.25 0.5

Map Date: 1/11/2016

ITD MAP DISCLAIMER:

The Idaho Transportation Department (ITD) provides this information, including geographic data and any associated metadata "as is" without warranty of any kind, including but not limited to its completeness, fitness for a particular use, or accuracy of content, postitional or otherwise. It is the sole responsibility of the user to determine the accuracy or usability of any information, data or metadata for his, or her, own purposes. In no event shall ITD have any lability whatsoever for damages of any kind arising out of the use of or relance on the information, geographic data or metadata. In providing this information, data, metadata, or access to such, ITD assumes no obligation to assist the user in he use of touch or or maintenance of any applications applied no associated with such.