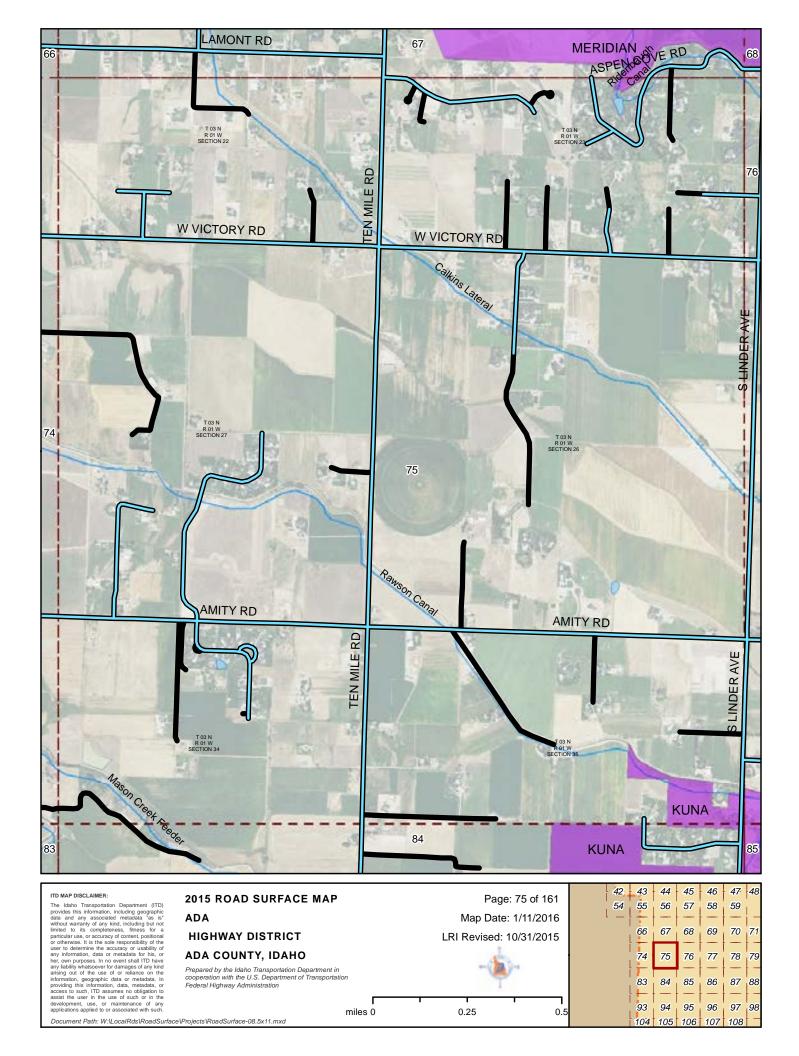

### 2015 ROAD SURFACE MAP ADA **HIGHWAY DISTRICT** ADA COUNTY, IDAHO

Prepared by the Idaho Transportation Department in cooperation with the U.S. Department of Transportation Federal Highway Administration

miles 0

Map Date: 1/11/2016 LRI Revised: 10/31/2015

0.5

ITD MAP DISCLAIMER:

The Idaho Transportation Department (ITD) provides this information, including geographic data and any associated metadata "as is" without warranty of any kind, including but not limited to its completeness, fitness for a particular use, or accuracy of content, postitional or otherwise. It is the sole responsibility of the user to determine the accuracy or usability of any information, data or metadata for his, or her, own purposes. In no event shall ITD have any lability whatsoever for damages of any kind arising out of the use of or relance on the information, geographic data or metadata. In providing this information, data, metadata, or access to such, ITD assumes no obligation to assist the user in he use of touch or or maintenance of any applications applied no associated with such.