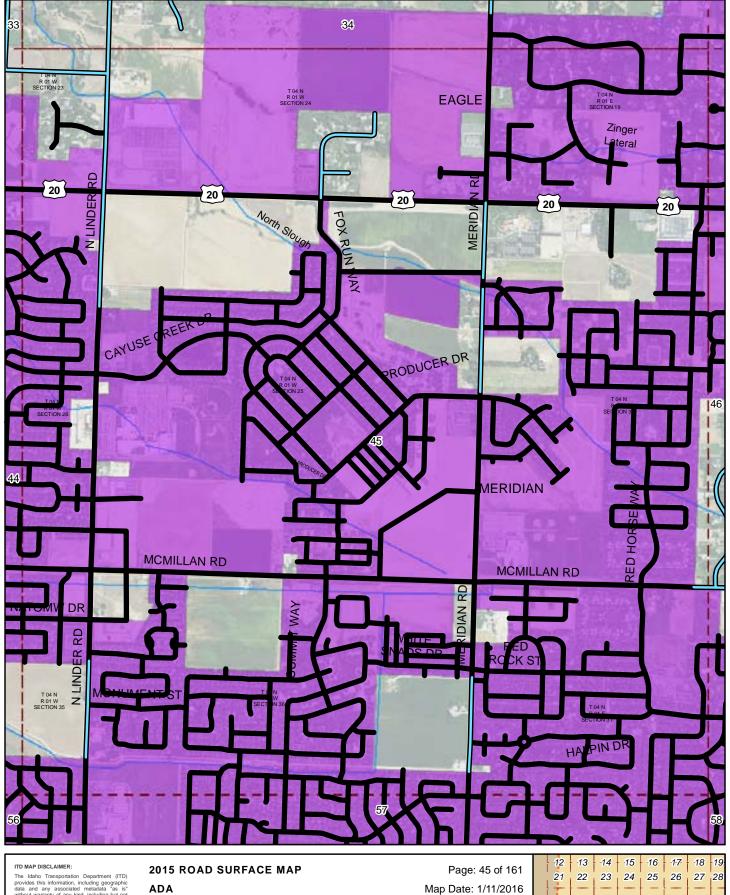

### 2015 ROAD SURFACE MAI ADA HIGHWAY DISTRICT ADA COUNTY, IDAHO

Prepared by the Idaho Transportation Department in cooperation with the U.S. Department of Transportation Federal Highway Administration

LRI Revised: 10/31/2015

Pent in portation

miles 0 0.25 0.5

Map Date: 1/11/2016

ITD MAP DISCLAIMER:

The Idaho Transportation Department (ITD) provides this information, including geographic data and any associated metadata "as is" without warranty of any kind, including but not limited to its completeness, fitness for a particular use, or accuracy of content, positional or otherwise. It is the sole responsibility of the user to determine the accuracy or usability of any information, data or metadata for his, or her, own purposes. In no event shall ITD have any lability whatsoever for damages of any kind arising out of the user of or reliance on the information, data, metadata. In providing this information, data, metadata, or access to such, ITD assumes no obligation to assist the user in he use of such or in the development, use, or maintenance of any applications applied to or associated with such.