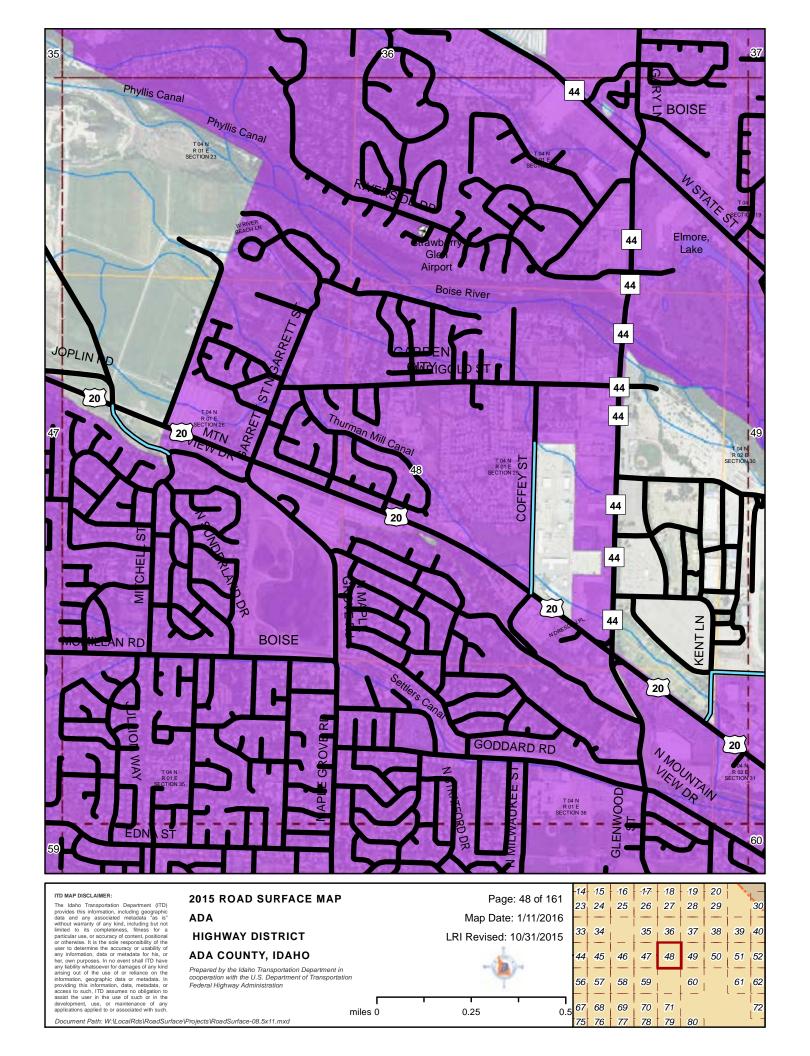

### 2015 ROAD SURFACE MAP ADA **HIGHWAY DISTRICT** ADA COUNTY, IDAHO

Prepared by the Idaho Transportation Department in cooperation with the U.S. Department of Transportation Federal Highway Administration

miles 0

Map Date: 1/11/2016 LRI Revised: 10/31/2015

0.5

ITD MAP DISCLAIMER:

The Idaho Transportation Department (ITD) provides this information, including geographic data and any associated metadata "as is" without warranty of any kind, including but not limited to its completeness, fitness for a particular use, or accuracy of content, postitional or otherwise. It is the sole responsibility of the user to determine the accuracy or usability of any information, data or metadata for his, or her, own purposes. In no event shall ITD have any lability whatsoever for damages of any kind arising out of the use of or relance on the information, geographic data or metadata. In providing this information, data, metadata, or access to such, ITD assumes no obligation to assist the user in he use of touch or or maintenance of any applications applied no associated with such.