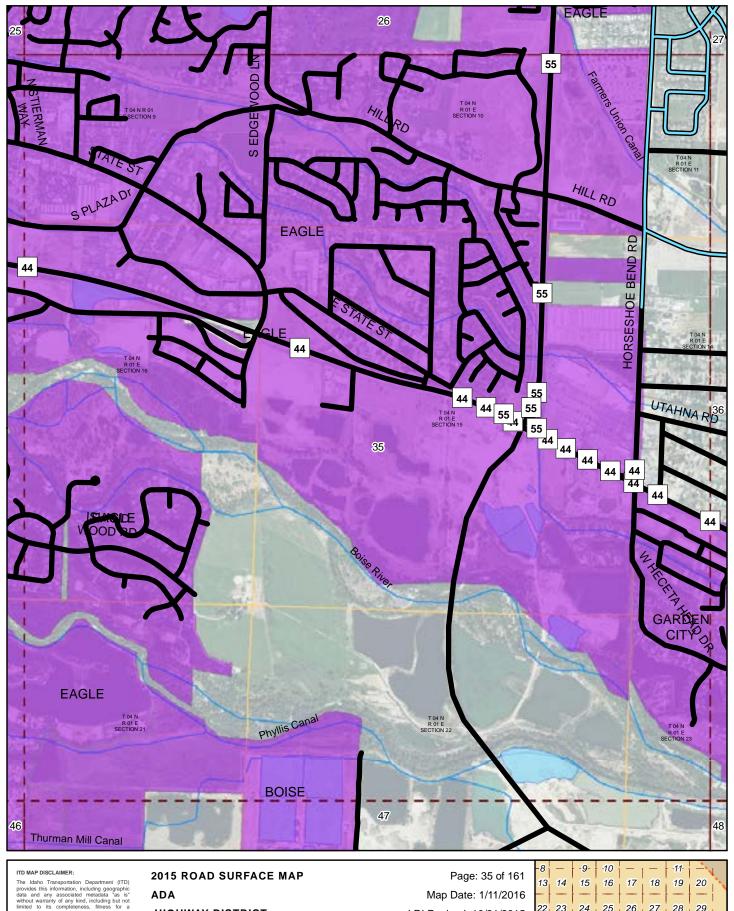

### 2015 ROAD SURFACE MAP ADA **HIGHWAY DISTRICT** ADA COUNTY, IDAHO

Prepared by the Idaho Transportation Department in cooperation with the U.S. Department of Transportation Federal Highway Administration

miles 0

Map Date: 1/11/2016 LRI Revised: 10/31/2015

0.5

ITD MAP DISCLAIMER:

The Idaho Transportation Department (ITD) provides this information, including geographic data and any associated metadata "as is" without warranty of any kind, including but not limited to its completeness, fitness for a particular use, or accuracy of content, postitional or otherwise. It is the sole responsibility of the user to determine the accuracy or usability of any information, data or metadata for his, or her, own purposes. In no event shall ITD have any lability whatsoever for damages of any kind arising out of the use of or relance on the information, geographic data or metadata. In providing this information, data, metadata, or access to such, ITD assumes no obligation to assist the user in he use of touch or or maintenance of any applications applied no associated with such.