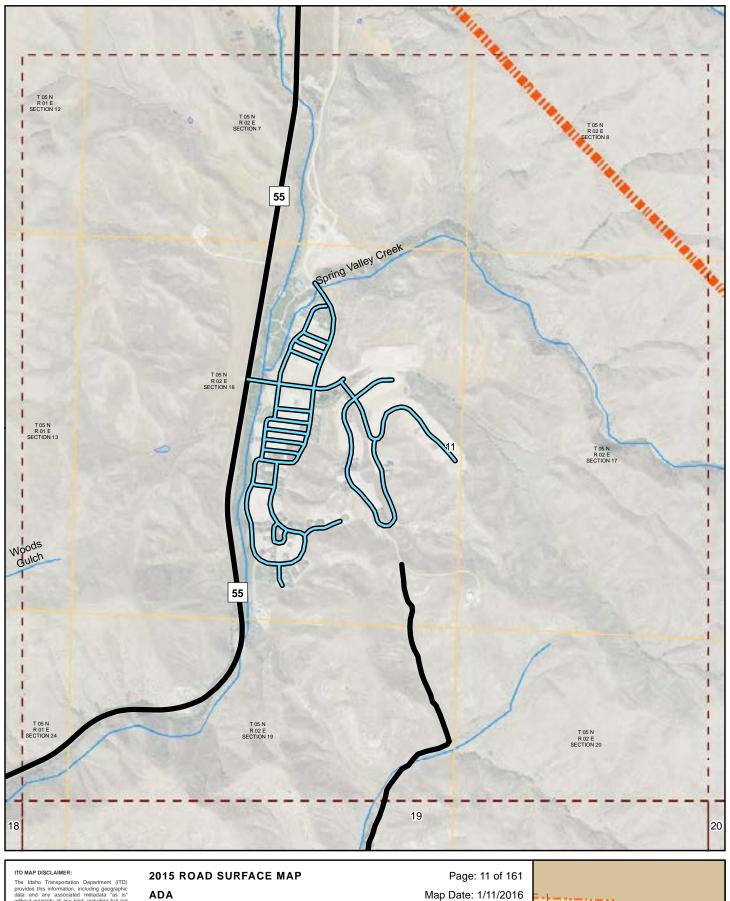

### 2015 ROAD SURFACE MAI ADA HIGHWAY DISTRICT ADA COUNTY, IDAHO

Prepared by the Idaho Transportation Department in cooperation with the U.S. Department of Transportation Federal Highway Administration

LRI Revised: 10/31/2015

Pent in portation

miles 0 0.25 0.5

Map Date: 1/11/2016

ITD MAP DISCLAIMER:

The Idaho Transportation Department (ITD) provides this information, including geographic data and any associated metadata "as is" without warranty of any kind, including but not limited to its completeness, fitness for a particular use, or accuracy of content, positional or otherwise. It is the sole responsibility of the user to determine the accuracy or usability of any information, data or metadata for his, or her, own purposes. In no event shall ITD have any lability whatsoever for damages of any kind arising out of the user of or reliance on the information, data, metadata. In providing this information, data, metadata, or access to such, ITD assumes no obligation to assist the user in he use of such or in the development, use, or maintenance of any applications applied to or associated with such.