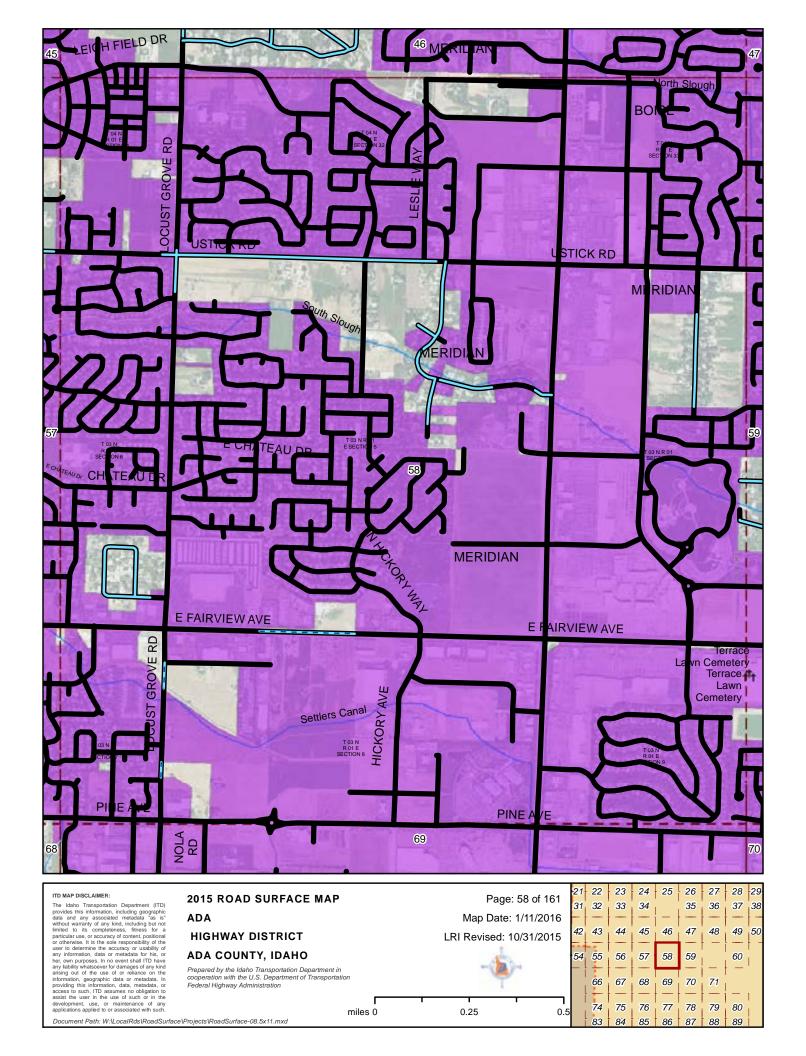

s\RoadSurface-08.5x11.mxd



ITD MAP DISCLAIMER:
The Idaho Transportation Department (ITD) provides this information, including geographic data and any associated metadata "as is" without warranty of any kind, including but not limited to its completeness, fitness for a particular use, or accuracy of content, positional or otherwise. It is the sole responsibility of the user to determine the accuracy or usability of any information, data or metadata for his, or heart of the content of the conten Document Path: W:\LocalRds\RoadSurface\Projects\RoadSurface-08.5x11.mxd

ADA **HIGHWAY DISTRICT ADA COUNTY, IDAHO** 

Prepared by the Idaho Transportation Department in cooperation with the U.S. Department of Transportation Federal Highway Administration

0.25 0.5 miles 0

LRI Revised: 10/31/2015









### ITD MAP DISCLAIMER: The Idaho Transportation Department (ITD) provides this information, including geographic data and any associated metadata "as is" without warranty of any kind, including but not limited to its completeness, fitness for a particular use, or accuracy of content, positional or otherwise. It is the sole responsibility of the user to determine the accuracy or usability of any information, data or metadata for his, or her, own purposes. In no event shall ITD have any fability whatsoever for damages of any kind arising out of the user of or reliance on the information, geographic data or metadata. In a crosses to such, ITD assumes no obligation to assist the user in the use of such or in the development, use, or maintenance of any applications applied to or associ