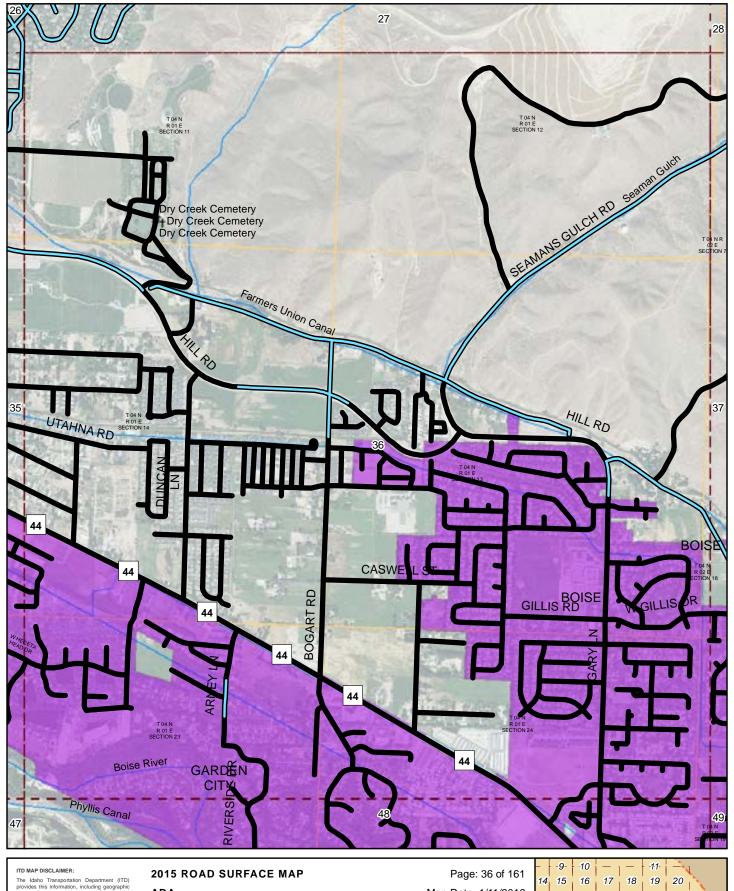

### 2015 ROAD SURFACE MAI ADA HIGHWAY DISTRICT ADA COUNTY, IDAHO

Prepared by the Idaho Transportation Department in cooperation with the U.S. Department of Transportation Federal Highway Administration

LRI Revised: 10/31/2015

Pent in portation

miles 0 0.25 0.5

Map Date: 1/11/2016

ITD MAP DISCLAIMER:

The Idaho Transportation Department (ITD) provides this information, including geographic data and any associated metadata "as is" without warranty of any kind, including but not limited to its completeness, fitness for a particular use, or accuracy of content, positional or otherwise. It is the sole responsibility of the user to determine the accuracy or usability of any information, data or metadata for his, or her, own purposes. In no event shall ITD have any lability whatsoever for damages of any kind arising out of the user of or reliance on the information, data, metadata. In providing this information, data, metadata, or access to such, ITD assumes no obligation to assist the user in he use of such or in the development, use, or maintenance of any applications applied to or associated with such.