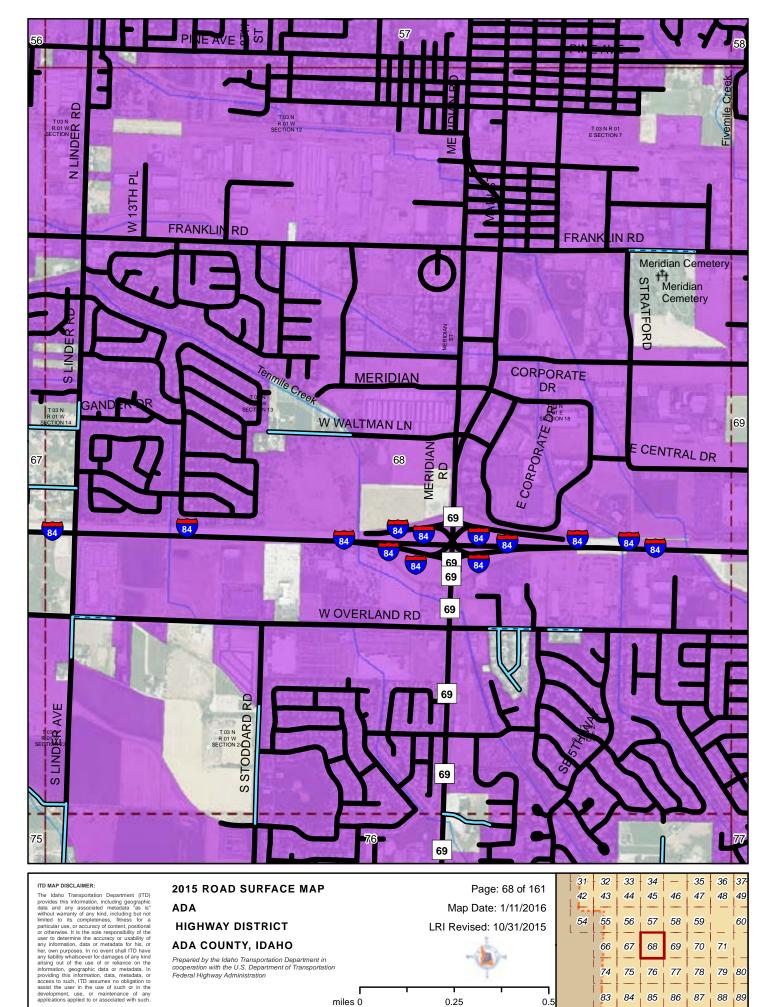

### 2015 ROAD SURFACE MAI ADA HIGHWAY DISTRICT ADA COUNTY, IDAHO

Prepared by the Idaho Transportation Department in cooperation with the U.S. Department of Transportation Federal Highway Administration

LRI Revised: 10/31/2015

Pent in portation

miles 0 0.25 0.5

Map Date: 1/11/2016

ITD MAP DISCLAIMER:

The Idaho Transportation Department (ITD) provides this information, including geographic data and any associated metadata "as is" without warranty of any kind, including but not limited to its completeness, fitness for a particular use, or accuracy of content, positional or otherwise. It is the sole responsibility of the user to determine the accuracy or usability of any information, data or metadata for his, or her, own purposes. In no event shall ITD have any lability whatsoever for damages of any kind arising out of the user of or reliance on the information, data, metadata. In providing this information, data, metadata, or access to such, ITD assumes no obligation to assist the user in he use of such or in the development, use, or maintenance of any applications applied to or associated with such.