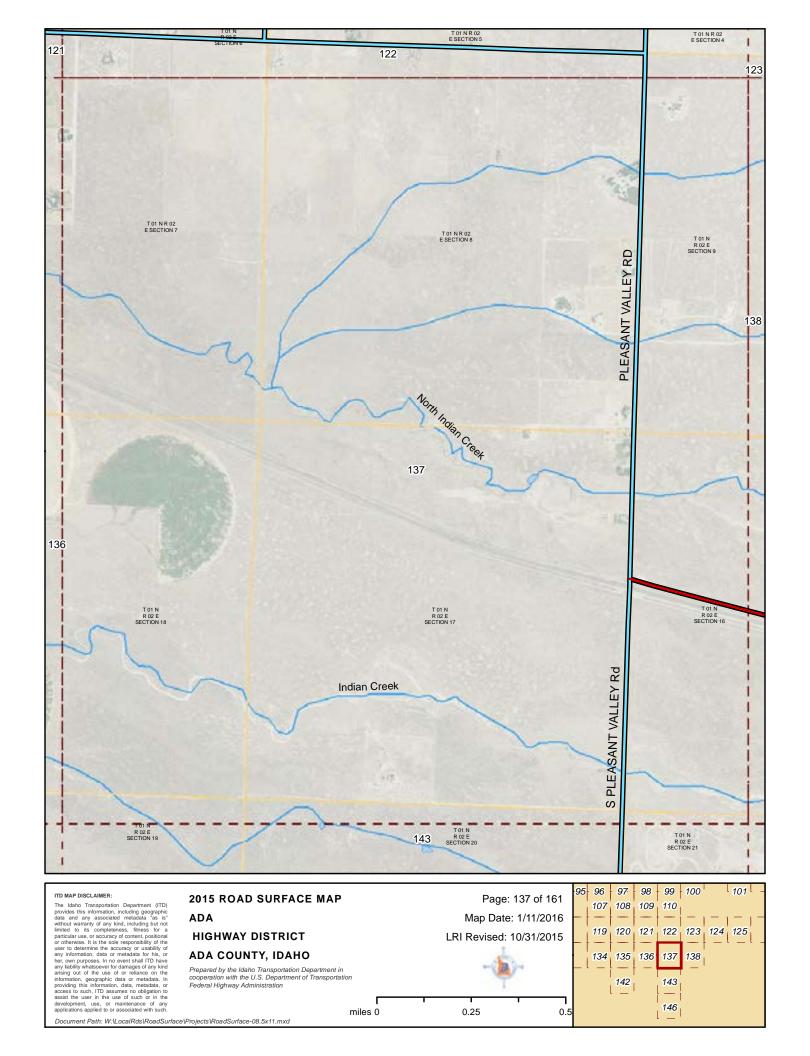

### 2015 ROAD SURFACE MAP ADA **HIGHWAY DISTRICT** ADA COUNTY, IDAHO

Prepared by the Idaho Transportation Department in cooperation with the U.S. Department of Transportation Federal Highway Administration

miles 0

Map Date: 1/11/2016 LRI Revised: 10/31/2015

0.5

ITD MAP DISCLAIMER:

The Idaho Transportation Department (ITD) provides this information, including geographic data and any associated metadata "as is" without warranty of any kind, including but not limited to its completeness, fitness for a particular use, or accuracy of content, postitional or otherwise. It is the sole responsibility of the user to determine the accuracy or usability of any information, data or metadata for his, or her, own purposes. In no event shall ITD have any lability whatsoever for damages of any kind arising out of the use of or relance on the information, geographic data or metadata. In providing this information, data, metadata, or access to such, ITD assumes no obligation to assist the user in he use of touch or or maintenance of any applications applied no associated with such.