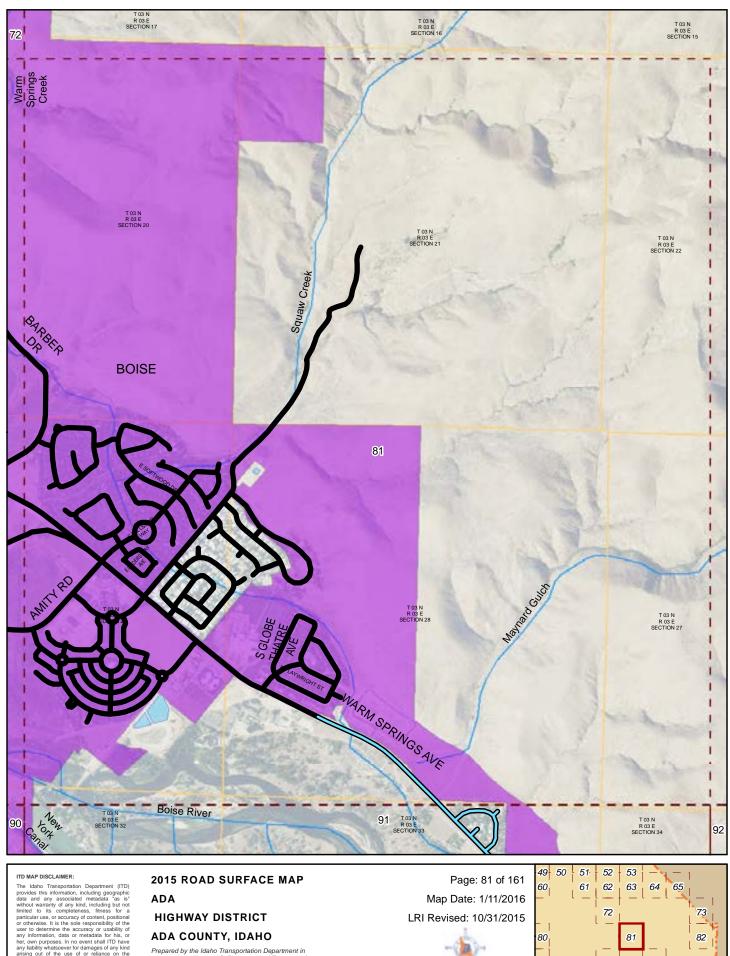

#### 2015 ROAD SURFACE MA ADA HIGHWAY DISTRICT ADA COUNTY, IDAHO

Prepared by the Idaho Transportation Department in cooperation with the U.S. Department of Transportation Federal Highway Administration

nt in ortation
miles 0 0.25 0.5

Map Date: 1/11/2016

LRI Revised: 10/31/2015

ITD MAP DISCLAIMER:
The Idaho Transportation Department (ITD) provides this information, including geographic data and any associated metadata "as is without warranty of any Mich. Including but not without warranty of any Mich. Including but not particular use, or accuracy of content, positional or otherwise. It is the sole responsibility of the user to determine the accuracy or usability of any information, data or metadata for his, or her, own purposes. In no event shall ITD have any lability whatsoever for damages of any kind arising out of the use of or reliance on the information, geographic data or metadata, in striomation, geographic data or metadata, in scansible to the substitution of the use of or reliance on the information, geographic data or metadata, in access to such, ITD assumes no obligation to assist the user in the use of such or in the development, use, or maintenance of any applications applied to or associated with such.