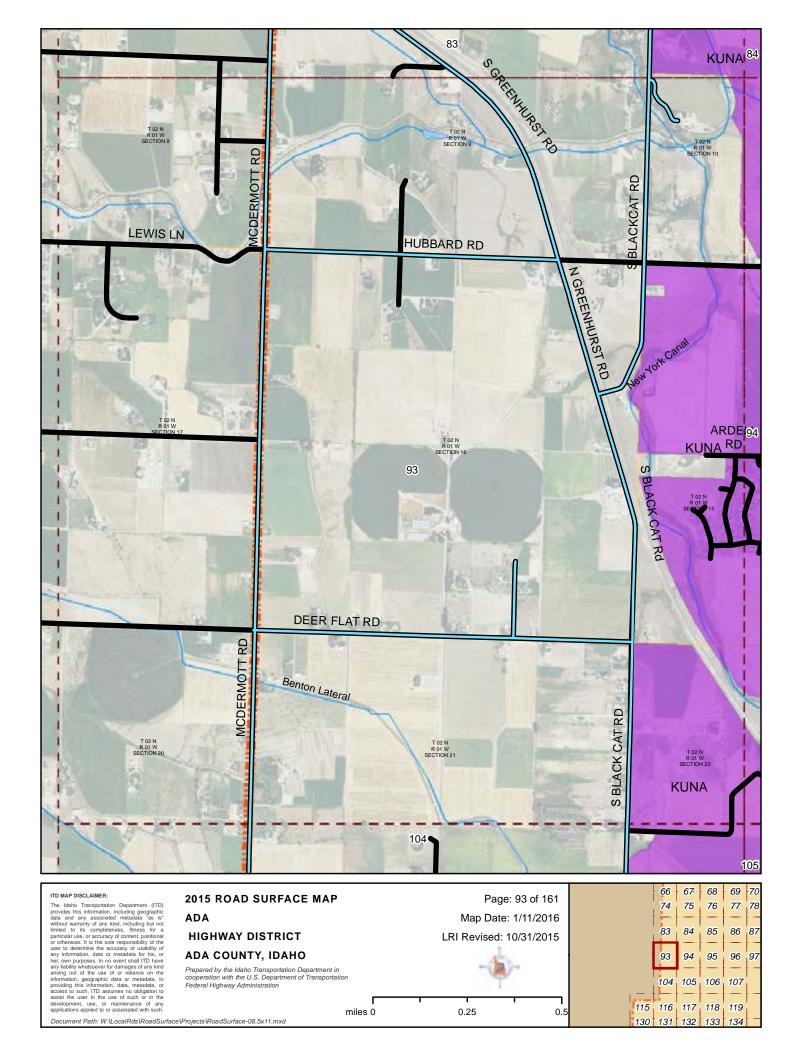

nt in ortation

miles 0 0.25 0.5

93 94 95

97 98

96

Document Path: W:\LocalRds\RoadSurface\Projects\RoadSurface-08.5x11.mxd

ITD MAP DISCLAIMER:
The Idaho Transportation Department (ITD) provides this information, including geographic data and any associated metadata "as is" without warranty of any kind, including but not limited to its completeness, fitness for a particular use, or accuracy of content, positional or otherwise. It is the sole responsibility of the user to determine the accuracy or usability of any information, data or metadata for his, or her, own purposes. In no event shall ITD have any fability whatsoever for damages of any kind arising out of the user of or reliance on the information, data, metadata, or access to such; ITD assumes no obligation to development, use, or maintenance of any applications applied to or associated with such. Document Path: W:\LocalRds\RoadSurface\Projects\RoadSurface-08.5x11.mxd