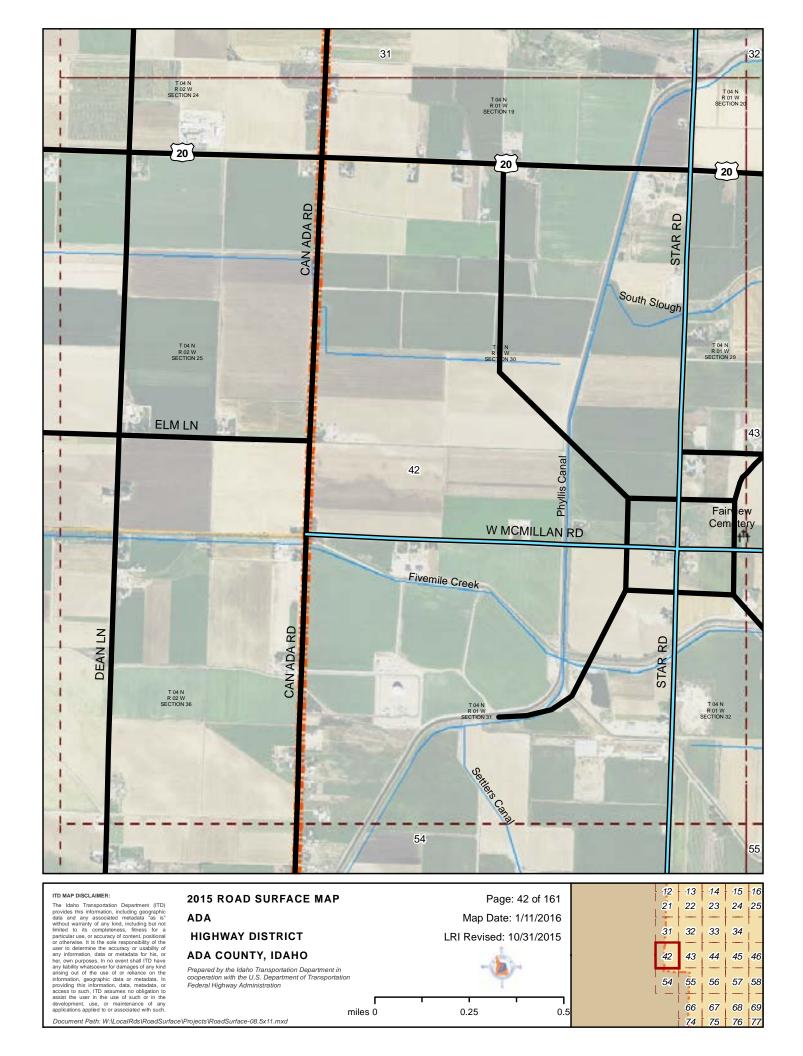

2015 ROAD SURFACE MAP  ${\bf ADA}$ **HIGHWAY DISTRICT ADA COUNTY, IDAHO** 

Prepared by the Idaho Transportation Department in cooperation with the U.S. Department of Transportation Federal Highway Administration

LRI Revised: 10/31/2015 0.25 0.5 miles 0

Map Date: 1/11/2016

ITD MAP DISCLAIMER:
The Idaho Transportation Department (ITD) provides this information, including geographic data and any associated metadata "as is" without warranty of any kind, including but not limited to its completeness, fitness for a particular use, or accuracy of content, positional or otherwise. It is the sole responsibility of the user to determine the accuracy or usability of any information, data or metadata for his, or her, own purposes. In no event shall ITD have any fability whatsoever for damages of any kind arising out of the user do reliance on the information, geographic data or metadata. In providing this information, data, metadata, or access to such; ITD assumes no obligation is development, use, or maintenance of any applications applied to or associated with such.