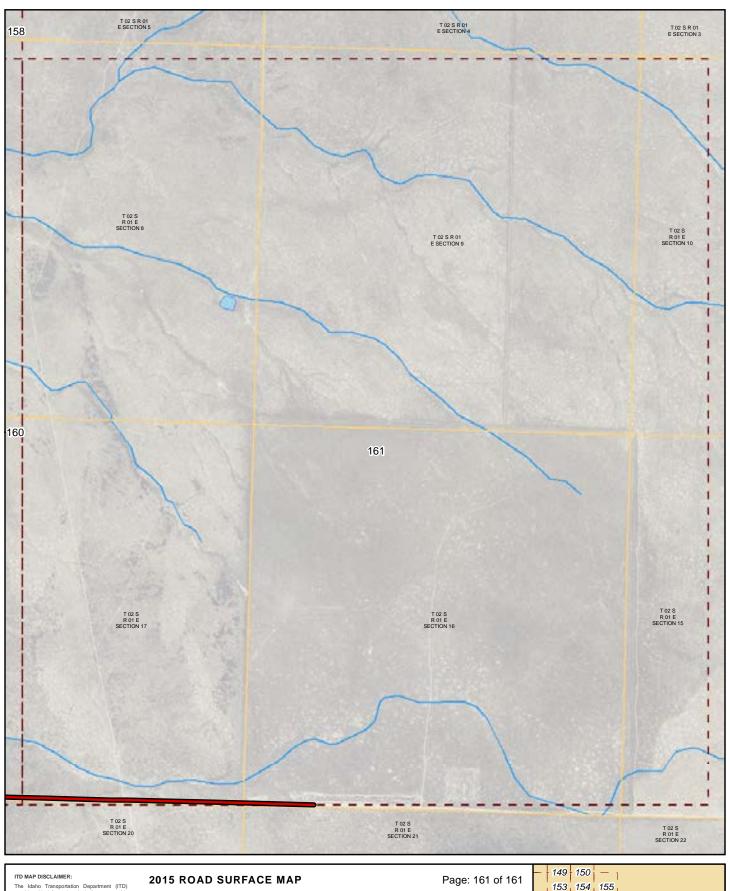

#### 2015 ROAD SURFACE MA ADA HIGHWAY DISTRICT ADA COUNTY, IDAHO

Prepared by the Idaho Transportation Department in cooperation with the U.S. Department of Transportation Federal Highway Administration

miles 0

Page: 161 of 161

Map Date: 1/11/2016

LRI Revised: 10/31/2015

0.25