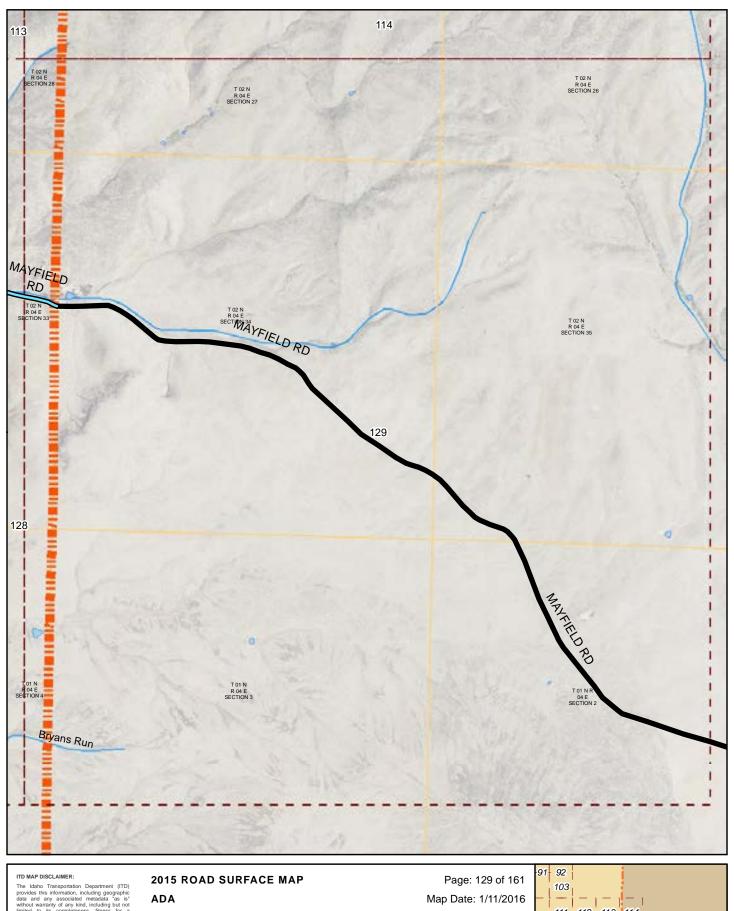

### **HIGHWAY DISTRICT** ADA COUNTY, IDAHO

Prepared by the Idaho Transportation Department in cooperation with the U.S. Department of Transportation Federal Highway Administration

111 112 113 114 LRI Revised: 10/31/2015 127 128 129 0.25 miles 0 0.5 147

ITD MAP DISCLAIMER:

The Idaho Transportation Department (ITD) provides this information, including geographic data and any associated metadata "as is" without warranty of any kind, including but not limited to its completeness, fitness for a particular use, or accuracy of content, positional or otherwise. It is the sole responsibility of the user to determine the accuracy or usability of the user to determine the accuracy or usability of her comparison of the content of the conten