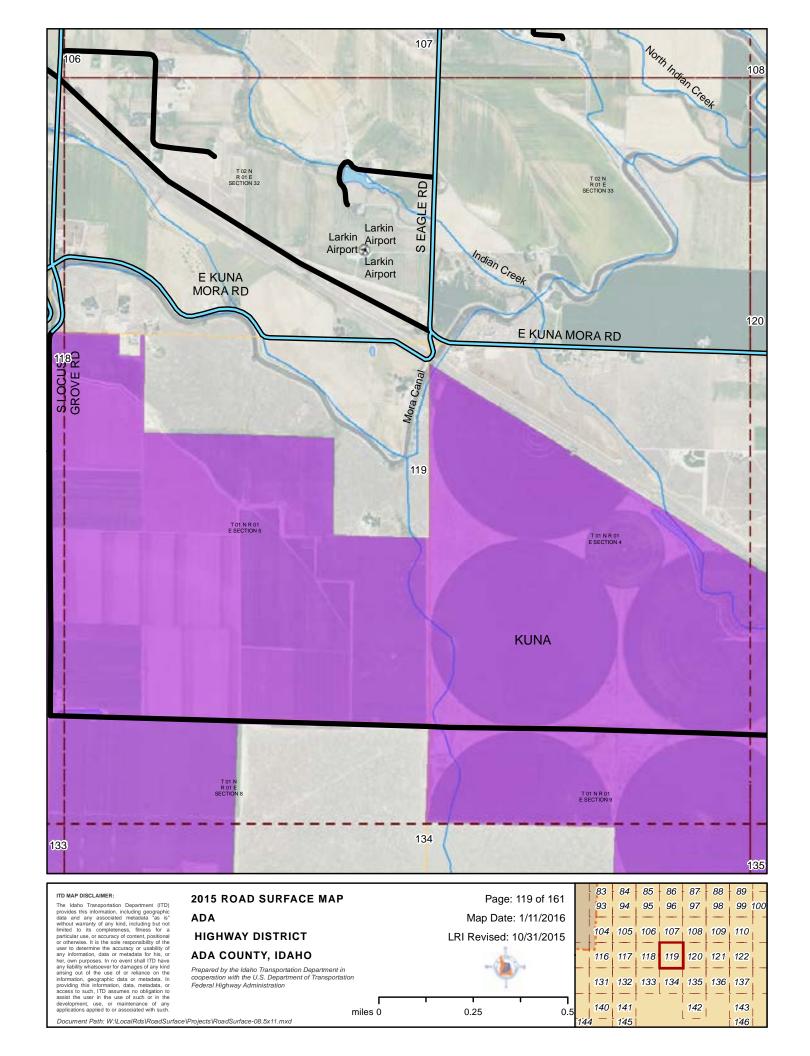

Prepared by the Idaho Transportation Department in cooperation with the U.S. Department of Transportation Federal Highway Administration

miles 0

0.5

0.25

106 107 108 115 116 117 118 119 120 130 131 132 133 134