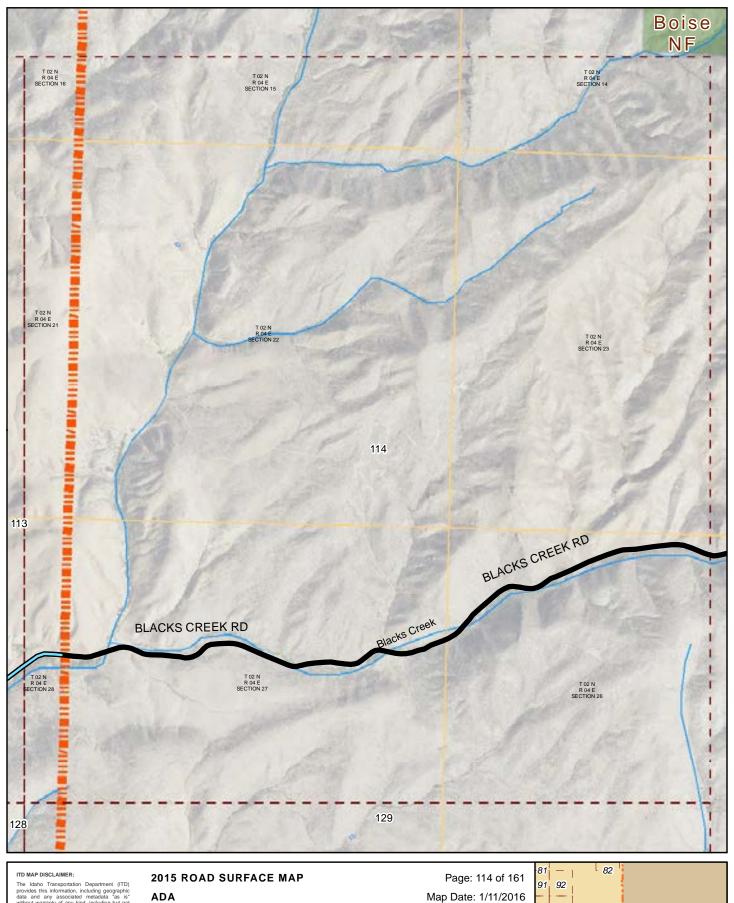

### **HIGHWAY DISTRICT** ADA COUNTY, IDAHO

Prepared by the Idaho Transportation Department in cooperation with the U.S. Department of Transportation Federal Highway Administration

111 112 113 114 LRI Revised: 10/31/2015 127 128 129 0.25 miles 0 0.5 147