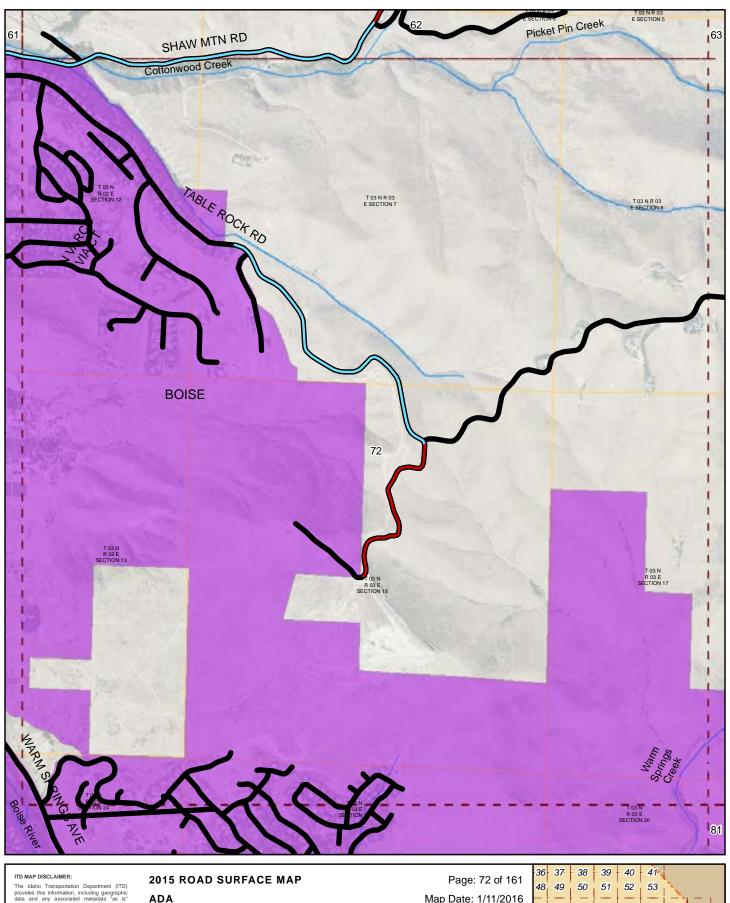

### 2015 ROAD SURFACE MAI ADA HIGHWAY DISTRICT ADA COUNTY, IDAHO

Prepared by the Idaho Transportation Department in cooperation with the U.S. Department of Transportation Federal Highway Administration