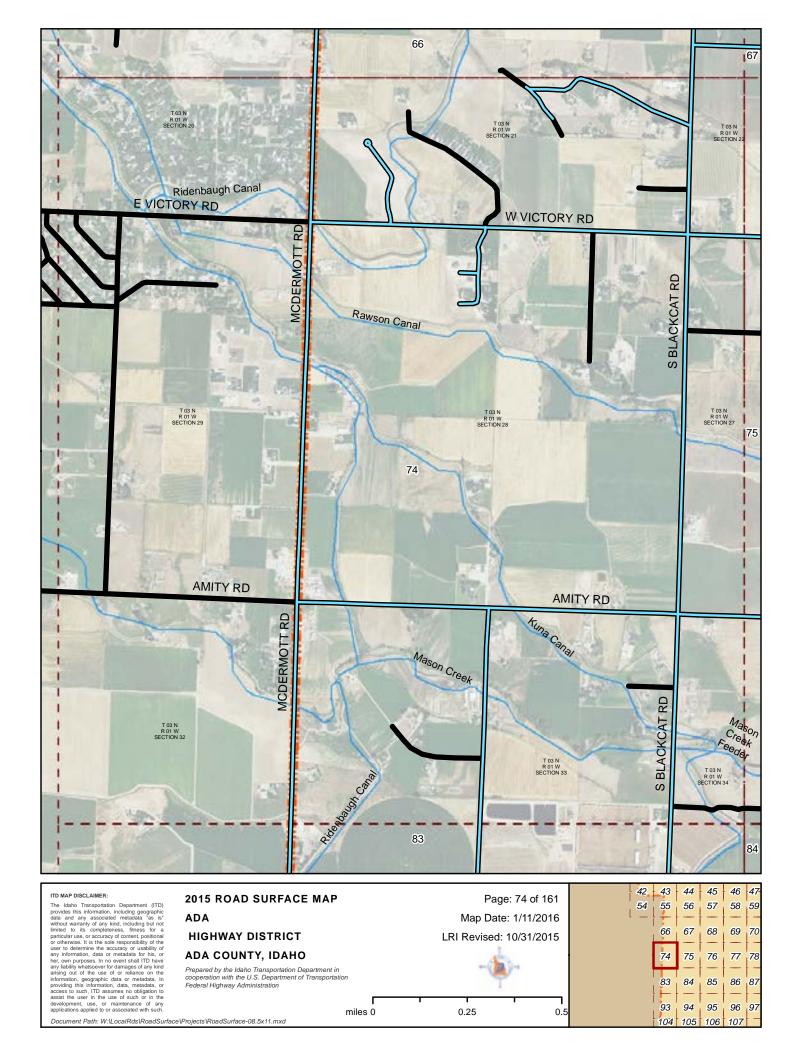

#### 2015 ROAD SURFACE MAP ADA **HIGHWAY DISTRICT ADA COUNTY, IDAHO**

Prepared by the Idaho Transportation Department in cooperation with the U.S. Department of Transportation Federal Highway Administration

LRI Revised: 10/31/2015 miles 0 0.25 0.5

Map Date: 1/11/2016

ITD MAP DISCLAIMER:

The Idaho Transportation Department (ITD) provides this information, including geographic data and any associated metadata "as is" without warranty of any kind, including but not limited to its completeness, fitness for a particular use, or accuracy of content, postitional or otherwise. It is the sole responsibility of the user to determine the accuracy or usability of any information, data or metadata for his, or her, own purposes. In no event shall ITD have any lability whatsoever for damages of any kind arising out of the use of or relance on the information, geographic data or metadata. In providing this information, data, metadata, or access to such, ITD assumes no obligation to assist the user in he use of touch or or maintenance of any applications applied no associated with such.