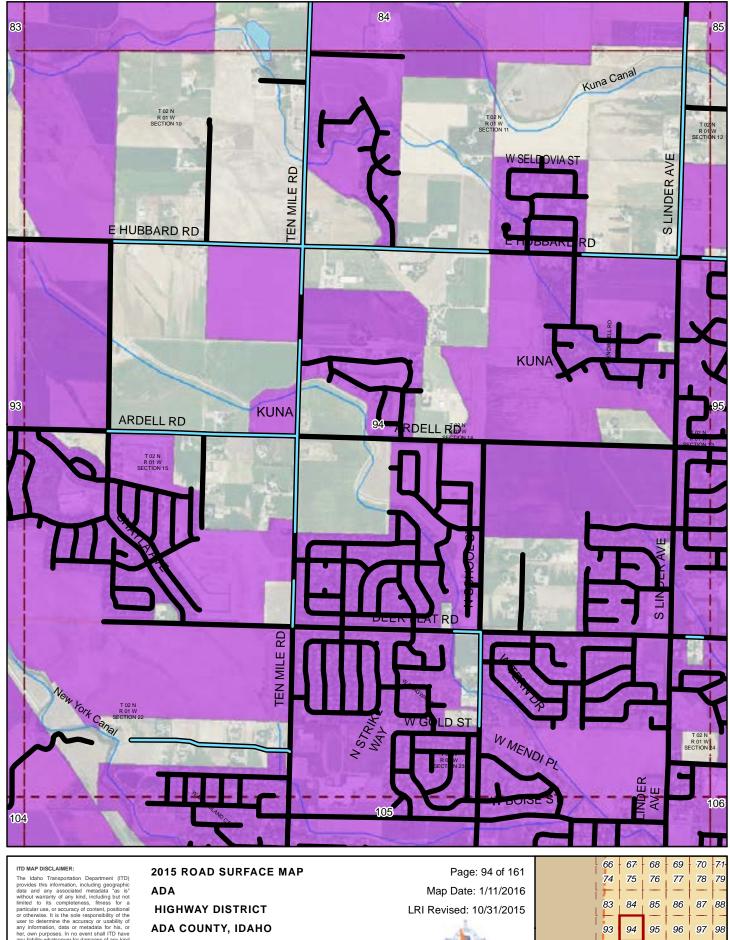

nt in ortation

miles 0 0.25 0.5

93 94 95

97 98

96

Document Path: W:\LocalRds\RoadSurface\Projects\RoadSurface-08.5x11.mxd

ITD MAP DISCLAIMER:
The Idaho Transportation Department (ITD) provides this information, including geographic data and any associated metadata "as is" without warranty of any kind, including but not limited to its completeness, fitness for a particular use, or accuracy of content, positional or otherwise. It is the sole responsibility of the user to determine the accuracy or usability of any information, data or metadata for his, or her, own purposes. In no event shall ITD have any fability whatsoever for damages of any kind arising out of the user of or reliance on the information, data, metadata, or access to such; ITD assumes no obligation to development, use, or maintenance of any applications applied to or associated with such. Document Path: W:\LocalRds\RoadSurface\Projects\RoadSurface-08.5x11.mxd