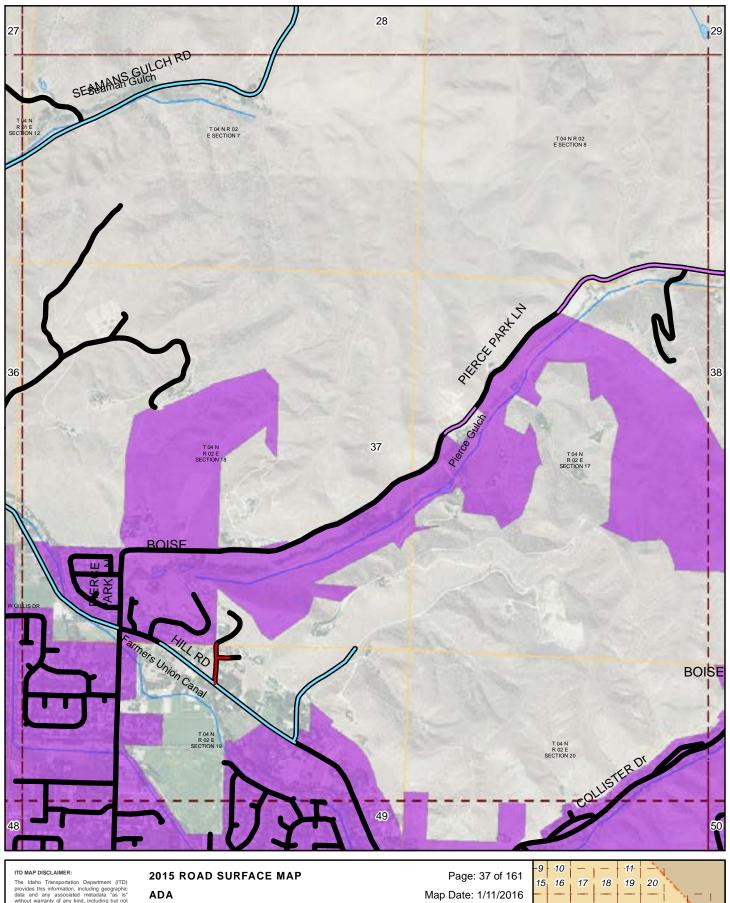

#### 2015 ROAD SURFACE MAP ADA **HIGHWAY DISTRICT ADA COUNTY, IDAHO**

Prepared by the Idaho Transportation Department in cooperation with the U.S. Department of Transportation Federal Highway Administration

LRI Revised: 10/31/2015 miles 0 0.25 0.5

Map Date: 1/11/2016

ITD MAP DISCLAIMER:

The Idaho Transportation Department (ITD) provides this information, including geographic data and any associated metadata "as is" without warranty of any kind, including but not limited to its completeness, fitness for a particular use, or accuracy of content, postitional or otherwise. It is the sole responsibility of the user to determine the accuracy or usability of any information, data or metadata for his, or her, own purposes. In no event shall ITD have any lability whatsoever for damages of any kind arising out of the use of or relance on the information, geographic data or metadata. In providing this information, data, metadata, or access to such, ITD assumes no obligation to assist the user in he use of touch or or maintenance of any applications applied no associated with such.