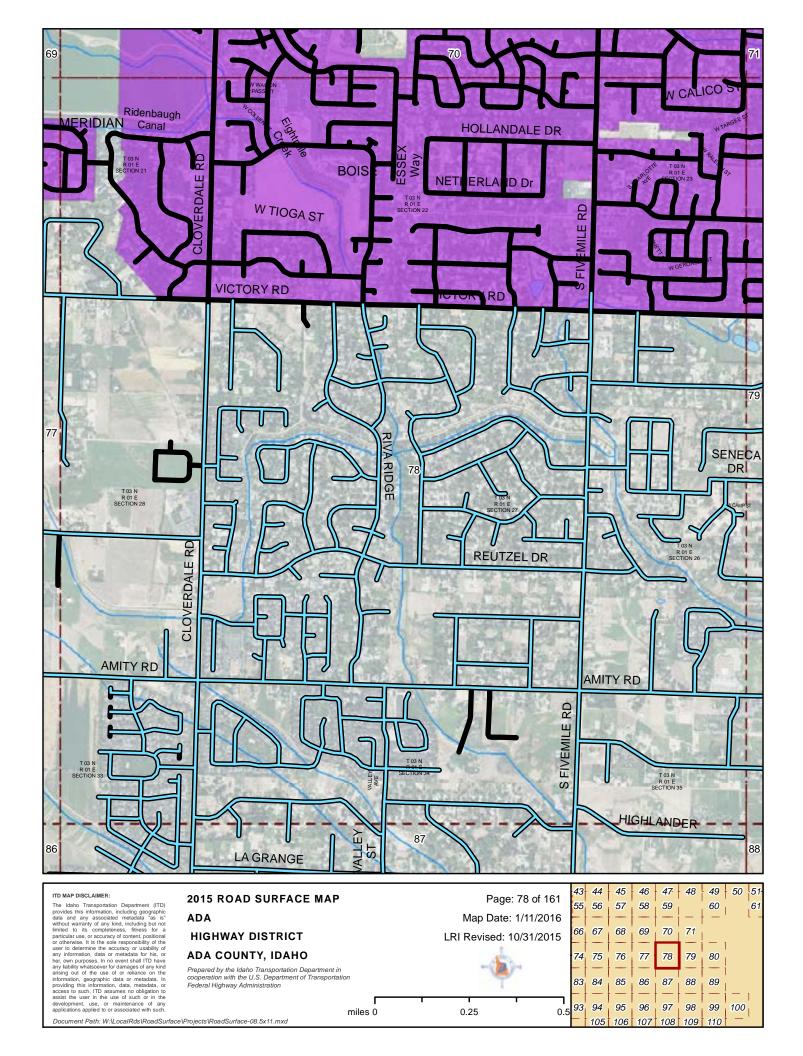

#### 2015 ROAD SURFACE MAP ADA **HIGHWAY DISTRICT ADA COUNTY, IDAHO**

Prepared by the Idaho Transportation Department in cooperation with the U.S. Department of Transportation Federal Highway Administration

LRI Revised: 10/31/2015 miles 0 0.25 0.5

Map Date: 1/11/2016

ITD MAP DISCLAIMER:

The Idaho Transportation Department (ITD) provides this information, including geographic data and any associated metadata "as is" without warranty of any kind, including but not limited to its completeness, fitness for a particular use, or accuracy of content, postitional or otherwise. It is the sole responsibility of the user to determine the accuracy or usability of any information, data or metadata for his, or her, own purposes. In no event shall ITD have any lability whatsoever for damages of any kind arising out of the use of or relance on the information, geographic data or metadata. In providing this information, data, metadata, or access to such, ITD assumes no obligation to assist the user in he use of touch or or maintenance of any applications applied no associated with such.