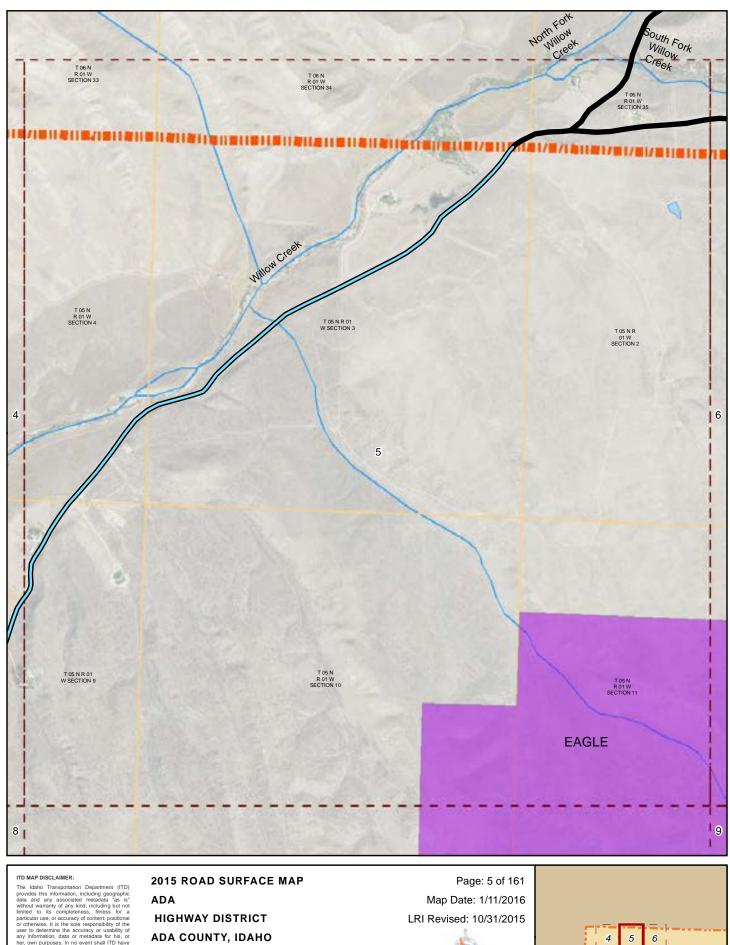

### 2015 ROAD SURFACE MAP ADA **HIGHWAY DISTRICT** ADA COUNTY, IDAHO

Prepared by the Idaho Transportation Department in cooperation with the U.S. Department of Transportation Federal Highway Administration

miles 0

Map Date: 1/11/2016 LRI Revised: 10/31/2015

0.5

ITD MAP DISCLAIMER:

The Idaho Transportation Department (ITD) provides this information, including geographic data and any associated metadata "as is" without warranty of any kind, including but not limited to its completeness, fitness for a particular use, or accuracy of content, postitional or otherwise. It is the sole responsibility of the user to determine the accuracy or usability of any information, data or metadata for his, or her, own purposes. In no event shall ITD have any lability whatsoever for damages of any kind arising out of the use of or relance on the information, geographic data or metadata. In providing this information, data, metadata, or access to such, ITD assumes no obligation to assist the user in he use of touch or or maintenance of any applications applied no associated with such.