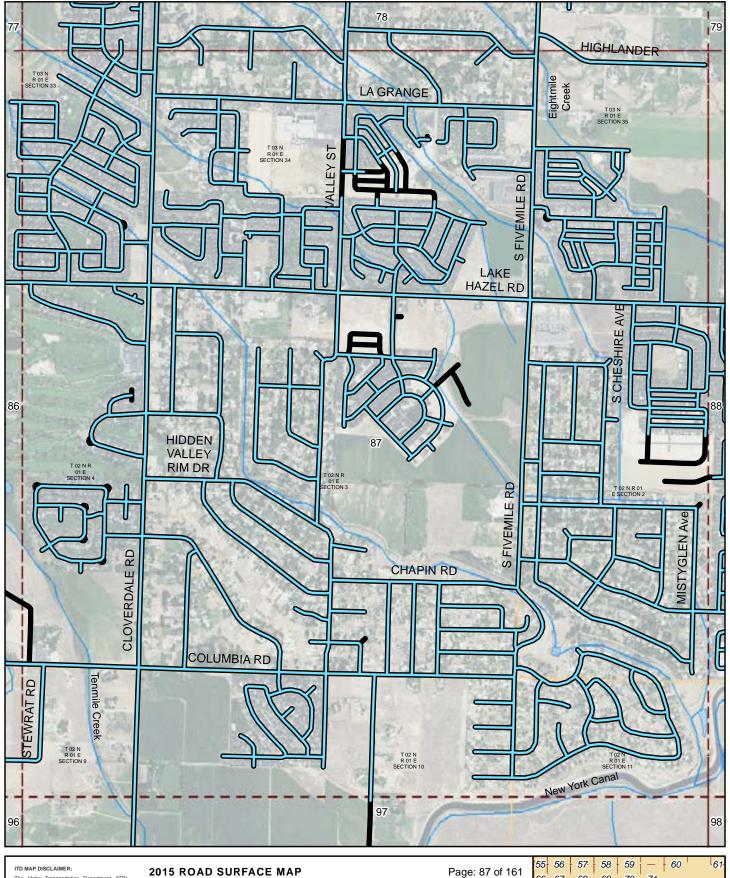

### 2015 ROAD SURFACE MAP ADA **HIGHWAY DISTRICT** ADA COUNTY, IDAHO

Prepared by the Idaho Transportation Department in cooperation with the U.S. Department of Transportation Federal Highway Administration

miles 0

Map Date: 1/11/2016 LRI Revised: 10/31/2015

0.5

ITD MAP DISCLAIMER:

The Idaho Transportation Department (ITD) provides this information, including geographic data and any associated metadata "as is" without warranty of any kind, including but not limited to its completeness, fitness for a particular use, or accuracy of content, postitional or otherwise. It is the sole responsibility of the user to determine the accuracy or usability of any information, data or metadata for his, or her, own purposes. In no event shall ITD have any lability whatsoever for damages of any kind arising out of the use of or relance on the information, geographic data or metadata. In providing this information, data, metadata, or access to such, ITD assumes no obligation to assist the user in he use of touch or or maintenance of any applications applied no associated with such.