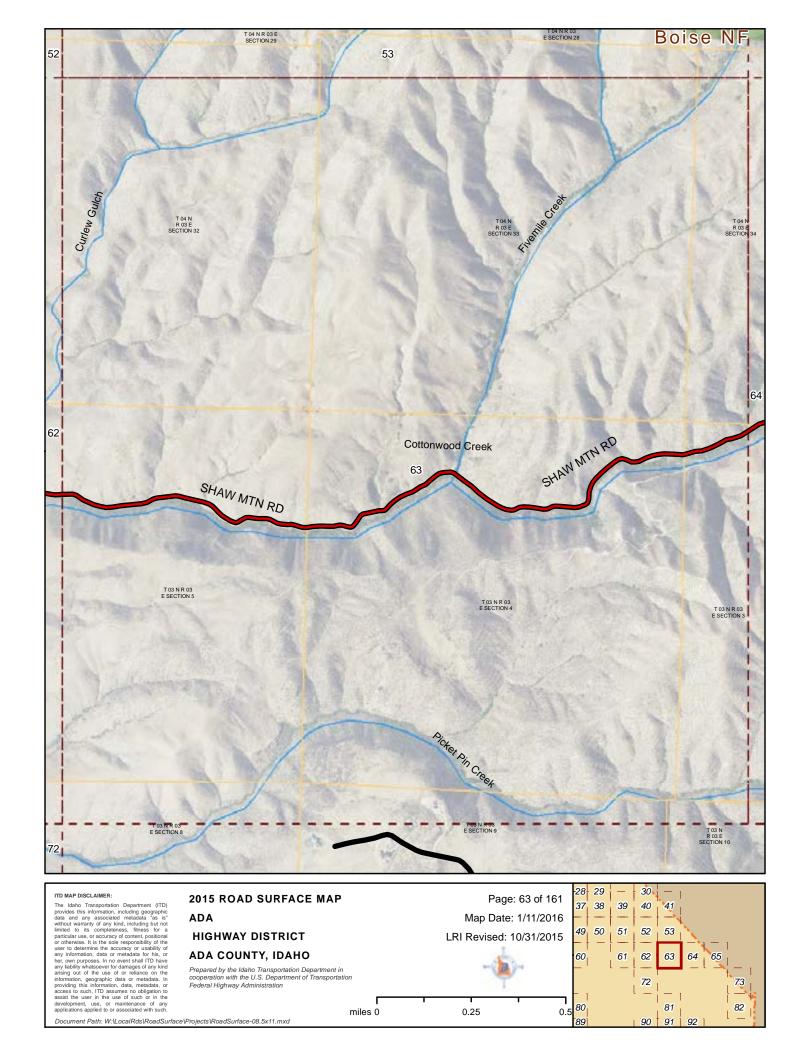

#### 2015 ROAD SURFACE MAP ADA **HIGHWAY DISTRICT ADA COUNTY, IDAHO**

Prepared by the Idaho Transportation Department in cooperation with the U.S. Department of Transportation Federal Highway Administration

LRI Revised: 10/31/2015 miles 0 0.25 0.5

Map Date: 1/11/2016

ITD MAP DISCLAIMER:

The Idaho Transportation Department (ITD) provides this information, including geographic data and any associated metadata "as is" without warranty of any kind, including but not limited to its completeness, fitness for a particular use, or accuracy of content, postitional or otherwise. It is the sole responsibility of the user to determine the accuracy or usability of any information, data or metadata for his, or her, own purposes. In no event shall ITD have any lability whatsoever for damages of any kind arising out of the use of or relance on the information, geographic data or metadata. In providing this information, data, metadata, or access to such, ITD assumes no obligation to assist the user in he use of touch or or maintenance of any applications applied no associated with such.