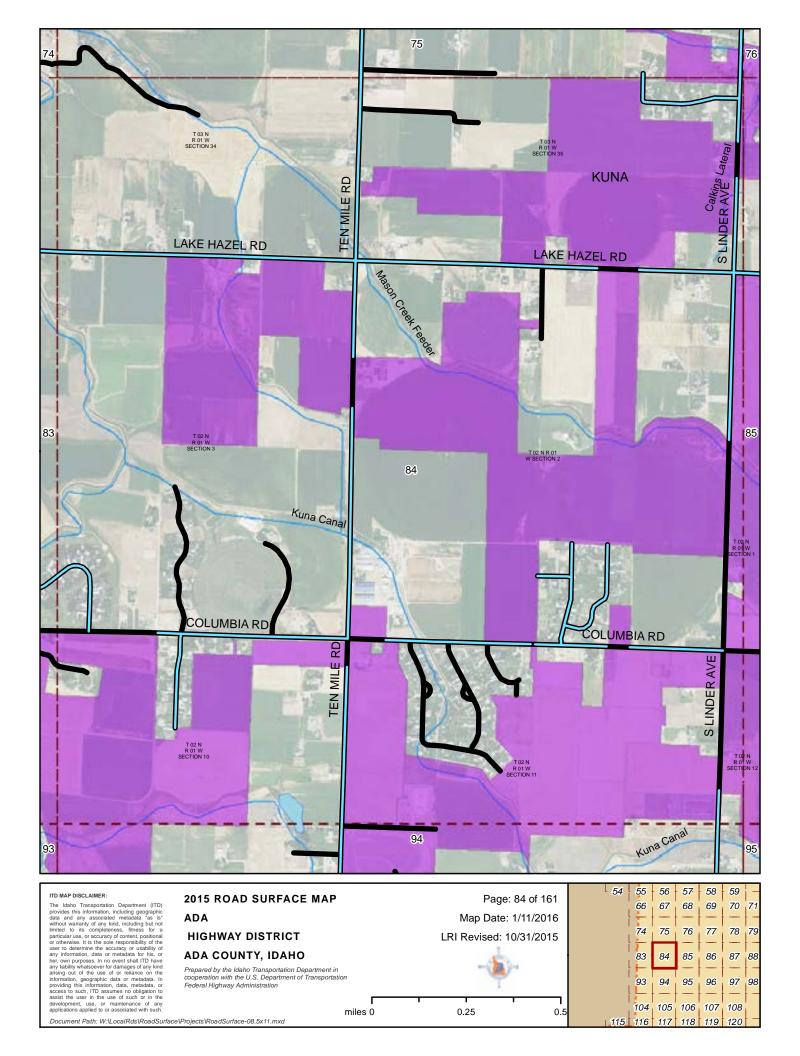

### 2015 ROAD SURFACE MAP ADA **HIGHWAY DISTRICT** ADA COUNTY, IDAHO

Prepared by the Idaho Transportation Department in cooperation with the U.S. Department of Transportation Federal Highway Administration

miles 0

Map Date: 1/11/2016 LRI Revised: 10/31/2015

0.5

ITD MAP DISCLAIMER:

The Idaho Transportation Department (ITD) provides this information, including geographic data and any associated metadata "as is" without warranty of any kind, including but not limited to its completeness, fitness for a particular use, or accuracy of content, postitional or otherwise. It is the sole responsibility of the user to determine the accuracy or usability of any information, data or metadata for his, or her, own purposes. In no event shall ITD have any lability whatsoever for damages of any kind arising out of the use of or relance on the information, geographic data or metadata. In providing this information, data, metadata, or access to such, ITD assumes no obligation to assist the user in he use of touch or or maintenance of any applications applied no associated with such.