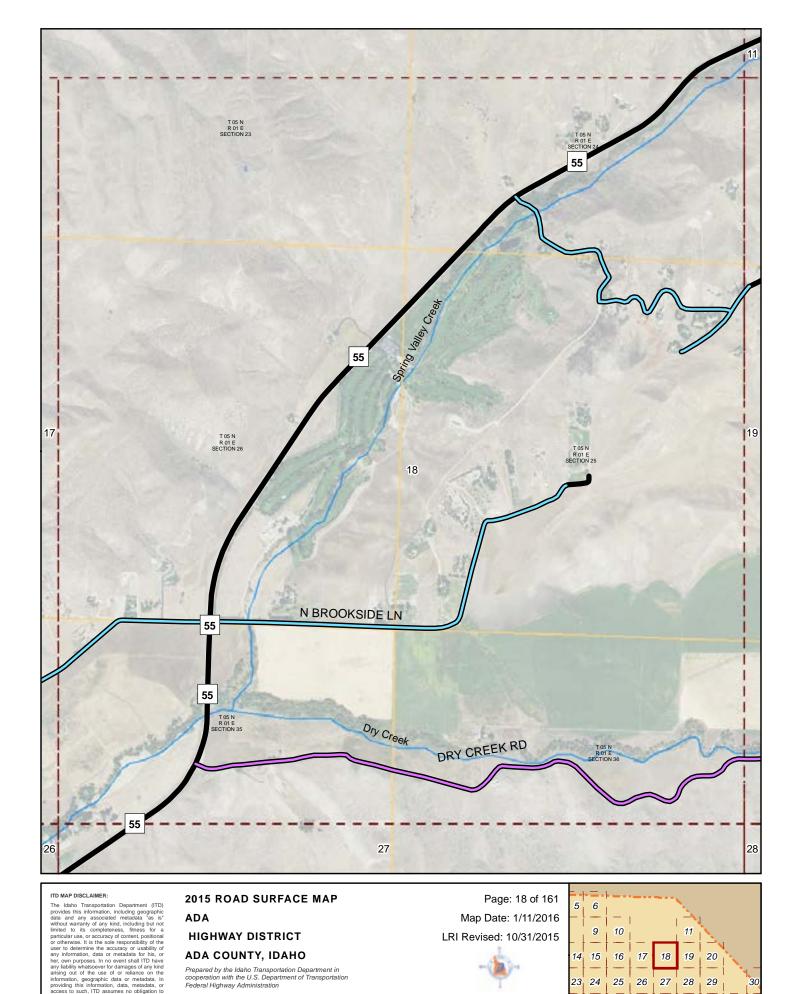

#### 2015 ROAD SURFACE MA ADA HIGHWAY DISTRICT ADA COUNTY, IDAHO

Prepared by the Idaho Transportation Department in cooperation with the U.S. Department of Transportation Federal Highway Administration

nt in ortation
miles 0 0.25 0.5

Map Date: 1/11/2016

LRI Revised: 10/31/2015

ITD MAP DISCLAIMER:
The Idaho Transportation Department (ITD) provides this information, including geographic data and any associated metadata "as is without warranty of any Mich. Including but not without warranty of any Mich. Including but not particular use, or accuracy of content, positional or otherwise. It is the sole responsibility of the user to determine the accuracy or usability of any information, data or metadata for his, or her, own purposes. In no event shall ITD have any lability whatsoever for damages of any kind arising out of the use of or reliance on the information, geographic data or metadata, in striomation, geographic data or metadata, in scansible to the substitution of the use of or reliance on the information, geographic data or metadata, in access to such, ITD assumes no obligation to assist the user in the use of such or in the development, use, or maintenance of any applications applied to or associated with such.