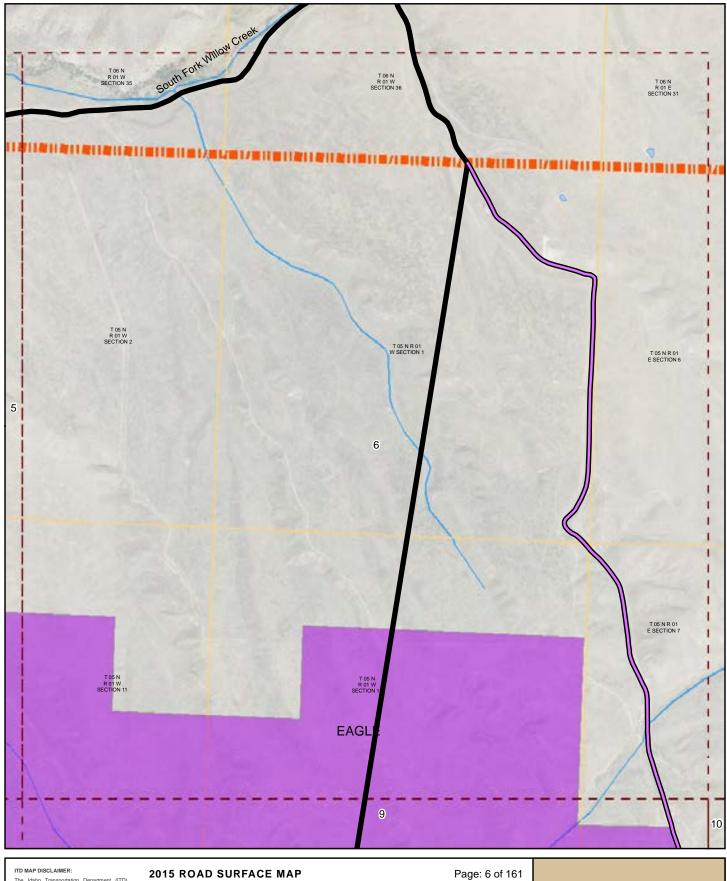

## ADA **HIGHWAY DISTRICT ADA COUNTY, IDAHO**

Prepared by the Idaho Transportation Department in cooperation with the U.S. Department of Transportation Federal Highway Administration

0.25 miles 0 0.5

Map Date: 1/11/2016

LRI Revised: 10/31/2015

ITD MAP DISCLAIMER:

The Idaho Transportation Department (ITD) provides this information, including geographic data and any associated metadata "as is" without warranty of any kind, including but not limited to its completeness, fitness for a particular use, or accuracy of content, positional or otherwise. It is the sole responsibility of the user to determine the accuracy or usability of any information, data or metadata for his, or her, own purposes. In no event shall ITD have any lability whatsoever for damages of any kind arising out of the user of or reliance on the information, data, metadata. In providing this information, data, metadata, or access to such, ITD assumes no obligation to assist the user in he use of such or in the development, use, or maintenance of any applications applied to or associated with such. Document Path: W:\LocalRds\RoadSurface\Projects\RoadSurface-08.5x11.mxd