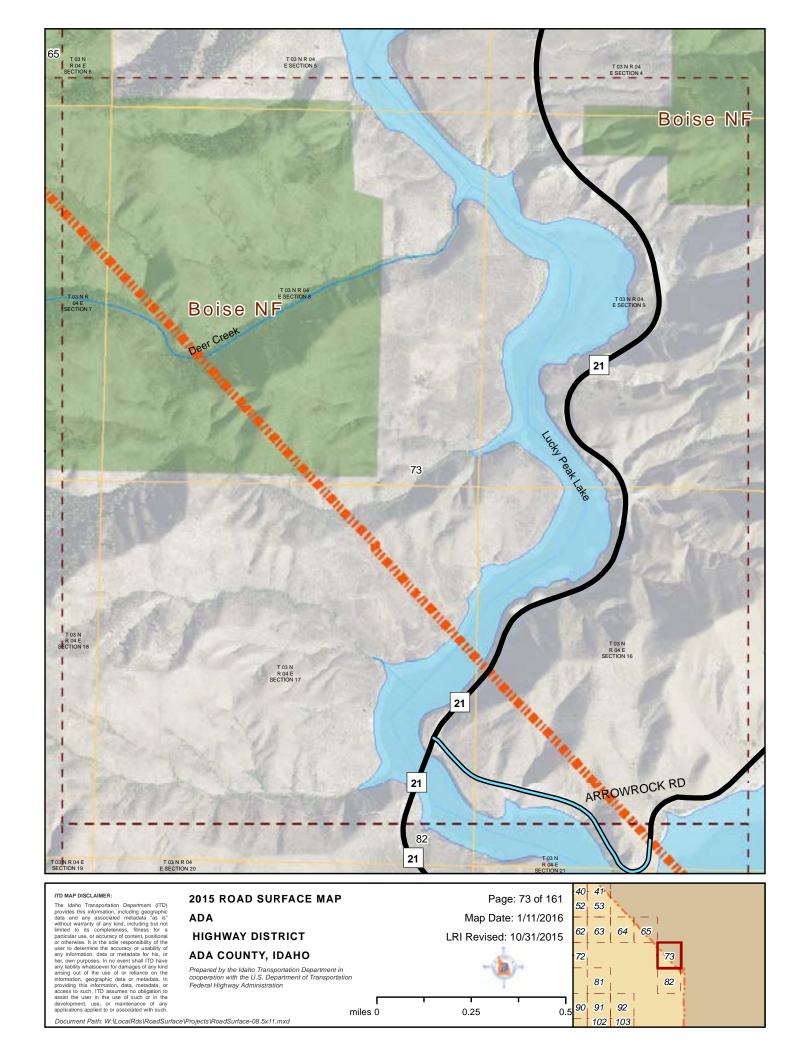

#### 2015 ROAD SURFACE MA ADA HIGHWAY DISTRICT ADA COUNTY, IDAHO

Prepared by the Idaho Transportation Department in cooperation with the U.S. Department of Transportation Federal Highway Administration