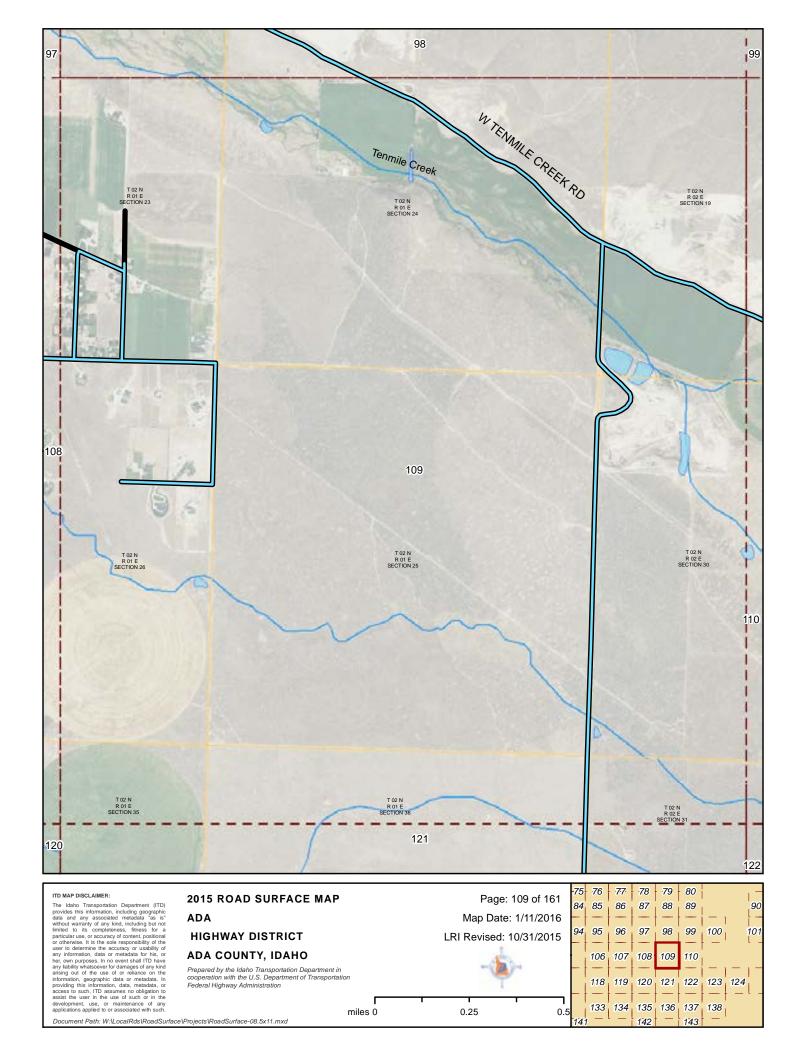

### 2015 ROAD SURFACE MAI ADA HIGHWAY DISTRICT ADA COUNTY, IDAHO

Prepared by the Idaho Transportation Department in cooperation with the U.S. Department of Transportation Federal Highway Administration

LRI Revised: 10/31/2015

Pent in portation

miles 0 0.25 0.5

Map Date: 1/11/2016

ITD MAP DISCLAIMER:

The Idaho Transportation Department (ITD) provides this information, including geographic data and any associated metadata "as is" without warranty of any kind, including but not limited to its completeness, fitness for a particular use, or accuracy of content, positional or otherwise. It is the sole responsibility of the user to determine the accuracy or usability of any information, data or metadata for his, or her, own purposes. In no event shall ITD have any lability whatsoever for damages of any kind arising out of the user of or reliance on the information, data, metadata. In providing this information, data, metadata, or access to such, ITD assumes no obligation to assist the user in he use of such or in the development, use, or maintenance of any applications applied to or associated with such.