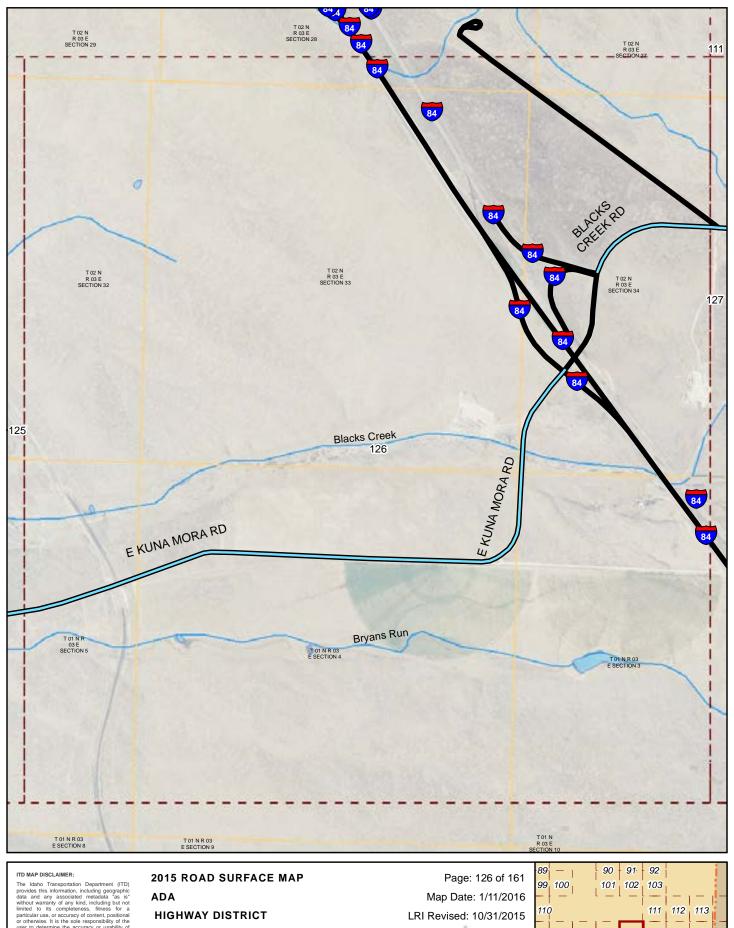

#### 2015 ROAD SURFACE MAP ADA HIGHWAY DISTRICT ADA COUNTY, IDAHO

Prepared by the Idaho Transportation Department in cooperation with the U.S. Department of Transportation Federal Highway Administration

miles 0

Page: 128 of 161 Map Date: 1/11/2016 LRI Revised: 10/31/2015

0.25