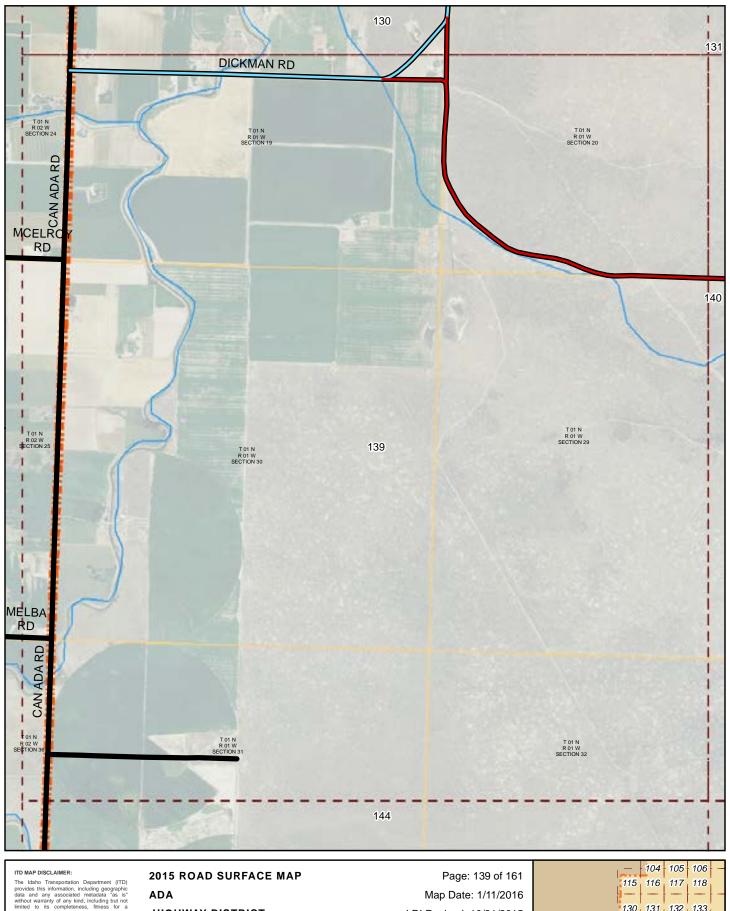

#### 2015 ROAD SURFACE MA ADA HIGHWAY DISTRICT ADA COUNTY, IDAHO

Prepared by the Idaho Transportation Department in cooperation with the U.S. Department of Transportation Federal Highway Administration

nt in ortation
miles 0 0.25 0.5

Map Date: 1/11/2016

LRI Revised: 10/31/2015

ITD MAP DISCLAIMER:
The Idaho Transportation Department (ITD) provides this information, including geographic data and any associated metadata "as is without warranty of any Mich. Including but not without warranty of any Mich. Including but not particular use, or accuracy of content, positional or otherwise. It is the sole responsibility of the user to determine the accuracy or usability of any information, data or metadata for his, or her, own purposes. In no event shall ITD have any lability whatsoever for damages of any kind arising out of the use of or reliance on the information, geographic data or metadata, in striomation, geographic data or metadata, in scansible to the substitution of the use of or reliance on the information, geographic data or metadata, in access to such, ITD assumes no obligation to assist the user in the use of such or in the development, use, or maintenance of any applications applied to or associated with such.