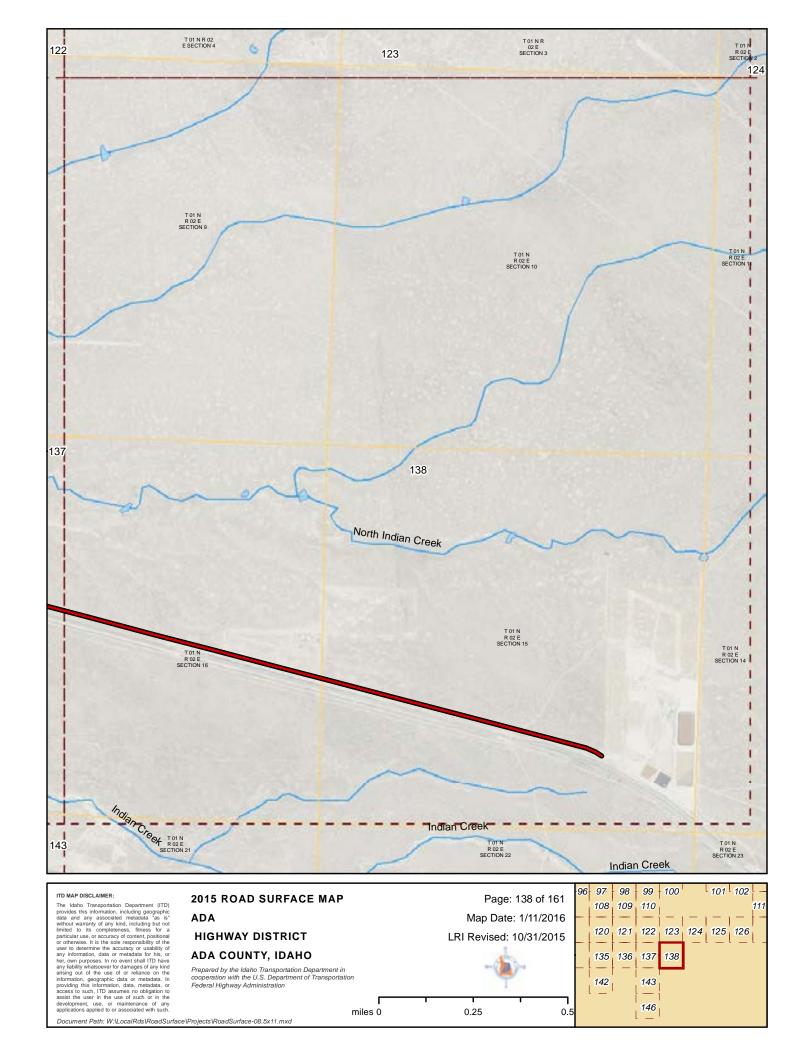

### 2015 ROAD SURFACE MAI ADA HIGHWAY DISTRICT ADA COUNTY, IDAHO

Prepared by the Idaho Transportation Department in cooperation with the U.S. Department of Transportation Federal Highway Administration

LRI Revised: 10/31/2015

Pent in portation

miles 0 0.25 0.5

Map Date: 1/11/2016

ITD MAP DISCLAIMER:

The Idaho Transportation Department (ITD) provides this information, including geographic data and any associated metadata "as is" without warranty of any kind, including but not limited to its completeness, fitness for a particular use, or accuracy of content, positional or otherwise. It is the sole responsibility of the user to determine the accuracy or usability of any information, data or metadata for his, or her, own purposes. In no event shall ITD have any lability whatsoever for damages of any kind arising out of the user of or reliance on the information, data, metadata. In providing this information, data, metadata, or access to such, ITD assumes no obligation to assist the user in he use of such or in the development, use, or maintenance of any applications applied to or associated with such.