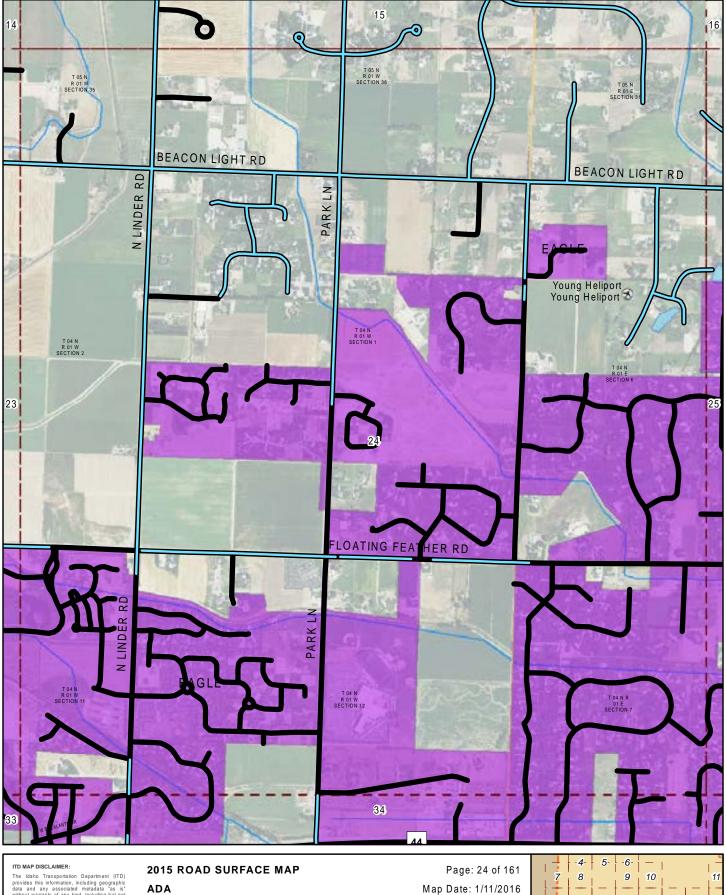

sole responsibility of the user to determine the accuracy or usability of any information, data or metadata for his, or her, own purposes. In no event shall ITD have any fability whatsoever for damages of any kind arising out of the user do reliance on the information, geographic data or metadata. In providing this information, data, metadata, or access to such; ITD assumes no obligation is development, use, or maintenance of any applications applied to or associated with such.

2015 ROAD SURFACE MAP ADA HIGHWAY DISTRICT ADA COUNTY, IDAHO

Prepared by the Idaho Transportation Department in cooperation with the U.S. Department of Transportation Federal Highway Administration

Department in of Transportation

miles 0

Page: 22 of 161

Map Date: 1/11/2016

LRI Revised: 10/31/2015



0.5







ITD MAP DISCLAIMER:

The Idaho Transportation Department (ITD) provides this information, including geographic data and any associated metadata "as is" without warranty of any kind, including but not limited to its completeness, fitness for a particular use, or accuracy of content, positional or otherwise. It is the sole responsibility of the user to determine the accuracy or usability of any information, data or metadata for his, or her, own purposes. In no event shall ITD have any lability whatsoever for damages of any kind arising out of the use of or reliance on the information, data or metadata. In providing this information, data, metadata, or access to such, ITD assumes no obligation to assist the user in the use of usuch or in the development, uses, or maliteriance of any applica