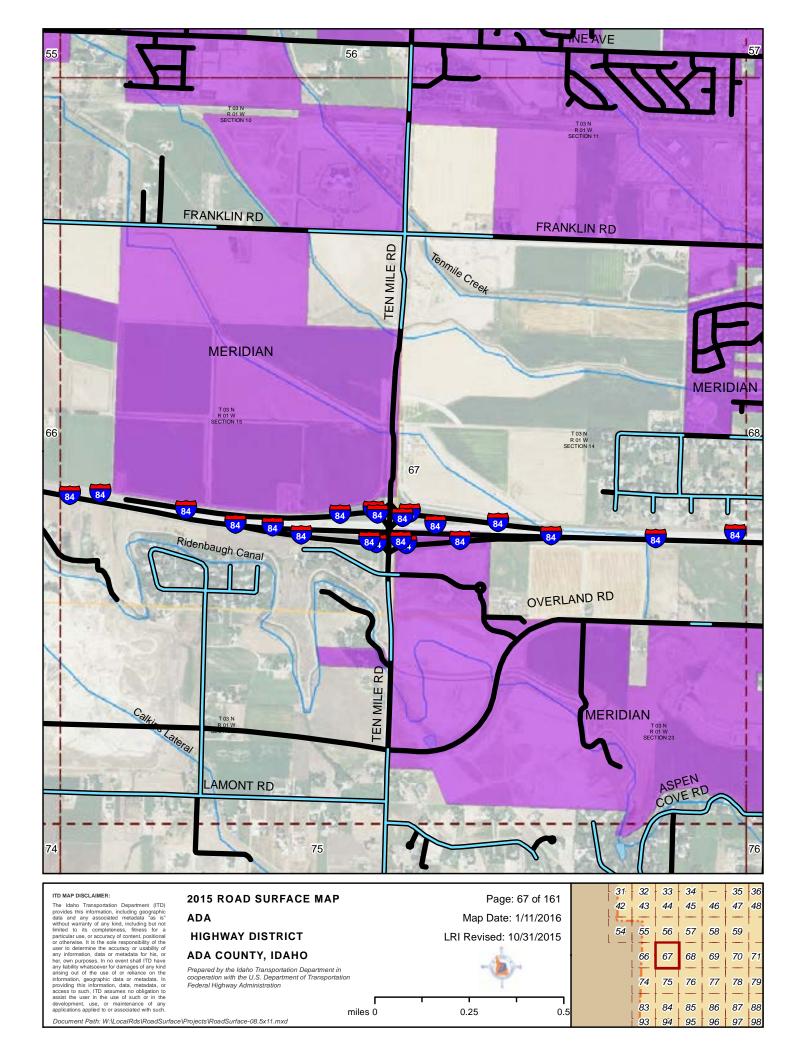

### 2015 ROAD SURFACE MAP ADA **HIGHWAY DISTRICT** ADA COUNTY, IDAHO

Prepared by the Idaho Transportation Department in cooperation with the U.S. Department of Transportation Federal Highway Administration

miles 0

Map Date: 1/11/2016 LRI Revised: 10/31/2015

0.5

ITD MAP DISCLAIMER:

The Idaho Transportation Department (ITD) provides this information, including geographic data and any associated metadata "as is" without warranty of any kind, including but not limited to its completeness, fitness for a particular use, or accuracy of content, postitional or otherwise. It is the sole responsibility of the user to determine the accuracy or usability of any information, data or metadata for his, or her, own purposes. In no event shall ITD have any lability whatsoever for damages of any kind arising out of the use of or relance on the information, geographic data or metadata. In providing this information, data, metadata, or access to such, ITD assumes no obligation to assist the user in he use of touch or or maintenance of any applications applied no associated with such.