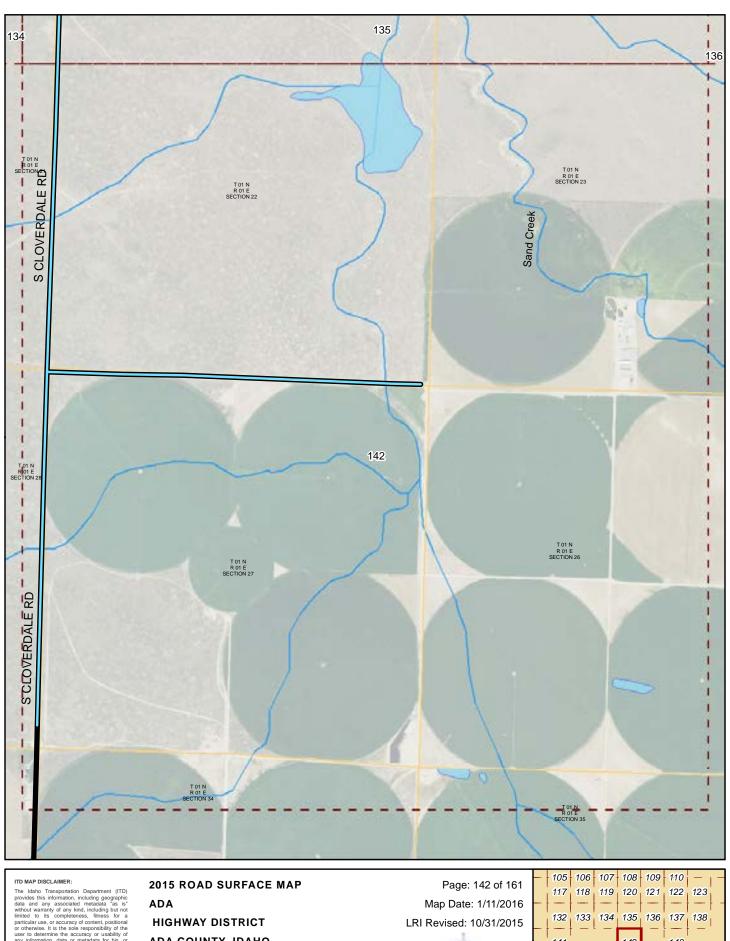

### 2015 ROAD SURFACE MAI ADA HIGHWAY DISTRICT ADA COUNTY, IDAHO

Prepared by the Idaho Transportation Department in cooperation with the U.S. Department of Transportation Federal Highway Administration

LRI Revised: 10/31/2015

Pent in portation

miles 0 0.25 0.5

Map Date: 1/11/2016

ITD MAP DISCLAIMER:

The Idaho Transportation Department (ITD) provides this information, including geographic data and any associated metadata "as is" without warranty of any kind, including but not limited to its completeness, fitness for a particular use, or accuracy of content, positional or otherwise. It is the sole responsibility of the user to determine the accuracy or usability of any information, data or metadata for his, or her, own purposes. In no event shall ITD have any lability whatsoever for damages of any kind arising out of the user of or reliance on the information, data, metadata. In providing this information, data, metadata, or access to such, ITD assumes no obligation to assist the user in he use of such or in the development, use, or maintenance of any applications applied to or associated with such.