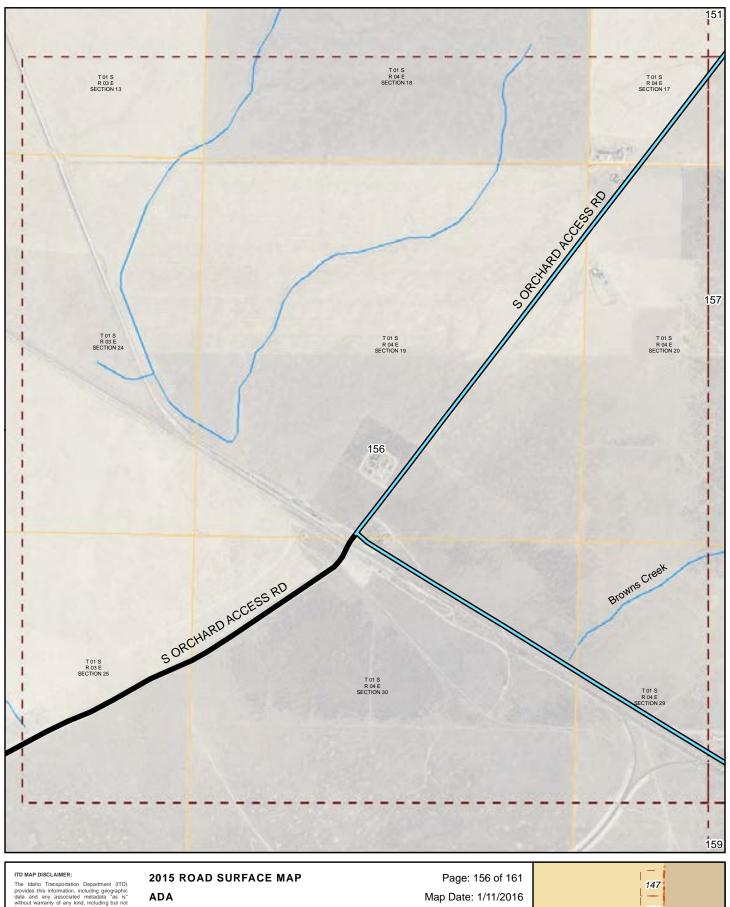

#### 2015 ROAD SURFACE MAP ADA HIGHWAY DISTRICT ADA COUNTY, IDAHO

Prepared by the Idaho Transportation Department in cooperation with the U.S. Department of Transportation Federal Highway Administration

miles 0

Page: 128 of 161 Map Date: 1/11/2016 LRI Revised: 10/31/2015

0.25