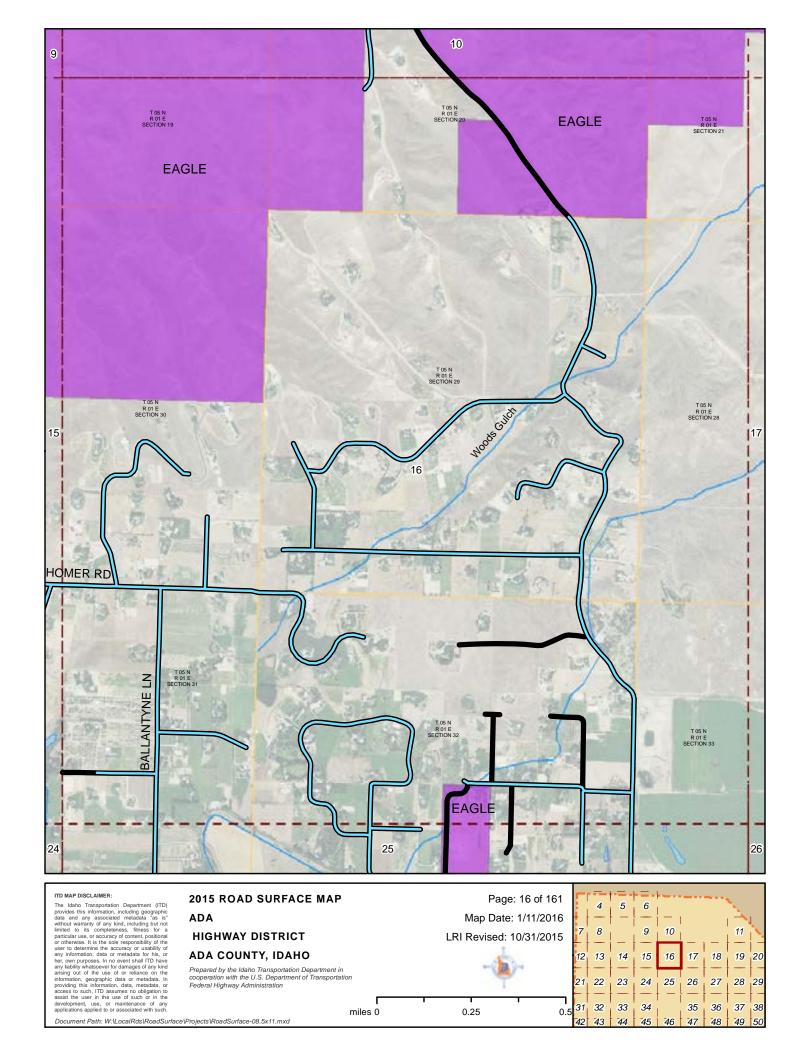

### 2015 ROAD SURFACE MAP ADA **HIGHWAY DISTRICT** ADA COUNTY, IDAHO

Prepared by the Idaho Transportation Department in cooperation with the U.S. Department of Transportation Federal Highway Administration

miles 0

Map Date: 1/11/2016 LRI Revised: 10/31/2015

0.5

ITD MAP DISCLAIMER:

The Idaho Transportation Department (ITD) provides this information, including geographic data and any associated metadata "as is" without warranty of any kind, including but not limited to its completeness, fitness for a particular use, or accuracy of content, postitional or otherwise. It is the sole responsibility of the user to determine the accuracy or usability of any information, data or metadata for his, or her, own purposes. In no event shall ITD have any lability whatsoever for damages of any kind arising out of the use of or relance on the information, geographic data or metadata. In providing this information, data, metadata, or access to such, ITD assumes no obligation to assist the user in he use of touch or or maintenance of any applications applied no associated with such.