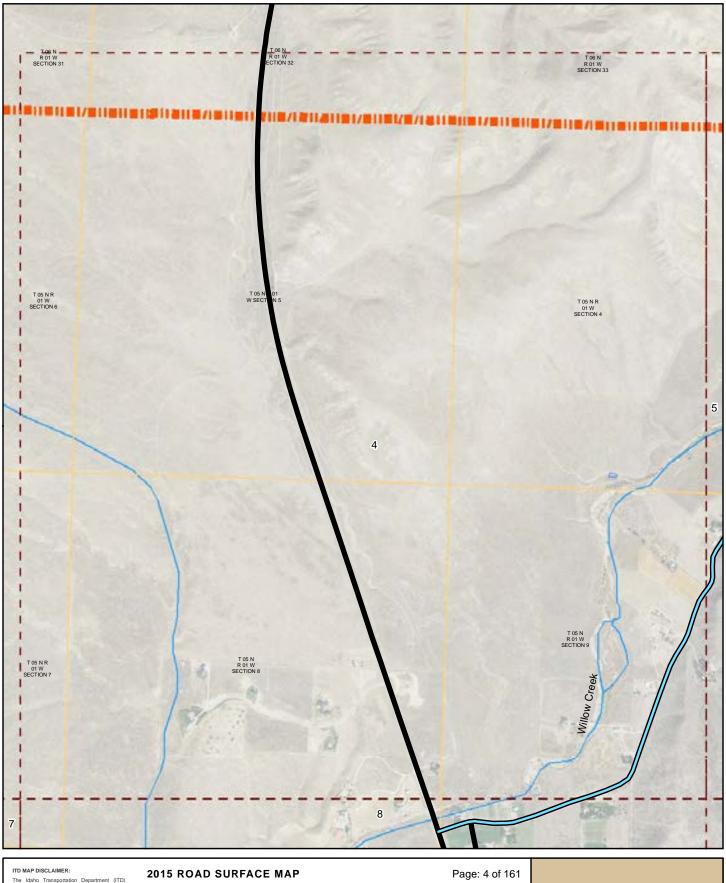

#### 2015 ROAD SURFACE MAP ADA **HIGHWAY DISTRICT ADA COUNTY, IDAHO**

Prepared by the Idaho Transportation Department in cooperation with the U.S. Department of Transportation Federal Highway Administration

LRI Revised: 10/31/2015 miles 0 0.25 0.5

Map Date: 1/11/2016

ITD MAP DISCLAIMER:

The Idaho Transportation Department (ITD) provides this information, including geographic data and any associated metadata "as is" without warranty of any kind, including but not limited to its completeness, fitness for a particular use, or accuracy of content, postitional or otherwise. It is the sole responsibility of the user to determine the accuracy or usability of any information, data or metadata for his, or her, own purposes. In no event shall ITD have any lability whatsoever for damages of any kind arising out of the use of or relance on the information, geographic data or metadata. In providing this information, data, metadata, or access to such, ITD assumes no obligation to assist the user in he use of touch or or maintenance of any applications applied no associated with such.