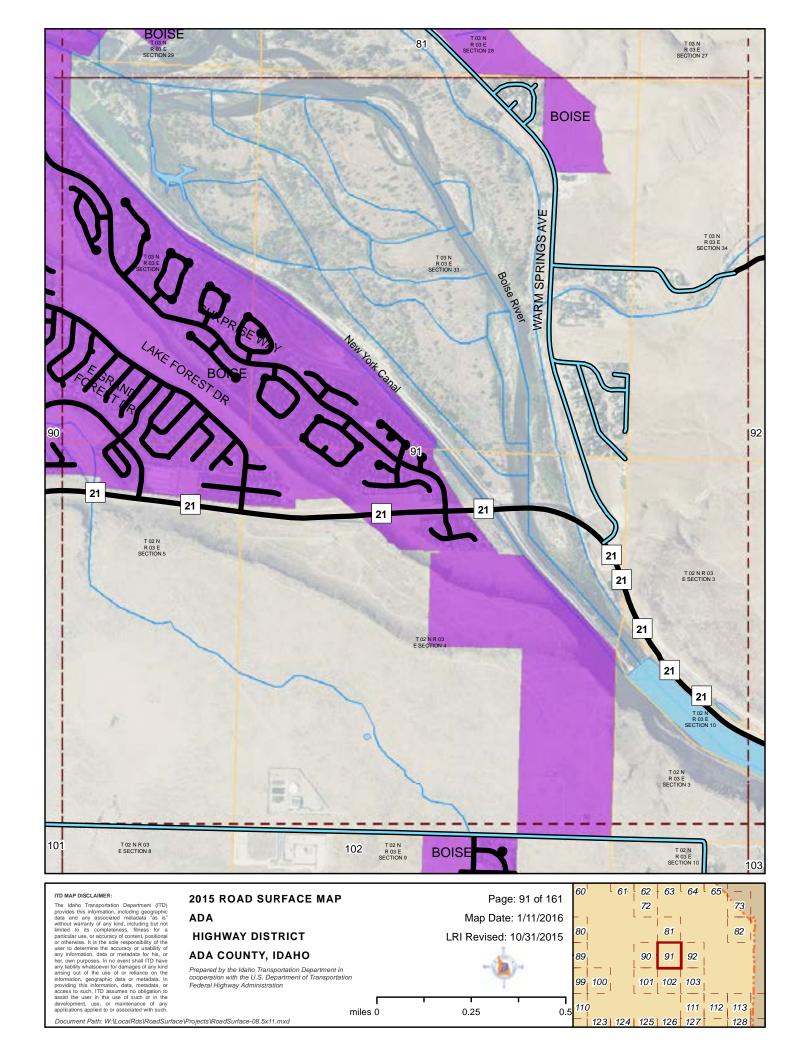

nt in ortation

miles 0 0.25 0.5

93 94 95

97 98

96

Document Path: W:\LocalRds\RoadSurface\Projects\RoadSurface-08.5x11.mxd

ITD MAP DISCLAIMER:
The Idaho Transportation Department (ITD) provides this information, including geographic data and any associated metadata "as is" without warranty of any kind, including but not limited to its completeness, fitness for a particular use, or accuracy of content, positional or otherwise. It is the sole responsibility of the user to determine the accuracy or usability of any information, data or metadata for his, or her, own purposes. In no event shall ITD have any fability whatsoever for damages of any kind arising out of the user of or reliance on the information, data, metadata, or access to such; ITD assumes no obligation to development, use, or maintenance of any applications applied to or associated with such. Document Path: W:\LocalRds\RoadSurface\Projects\RoadSurface-08.5x11.mxd