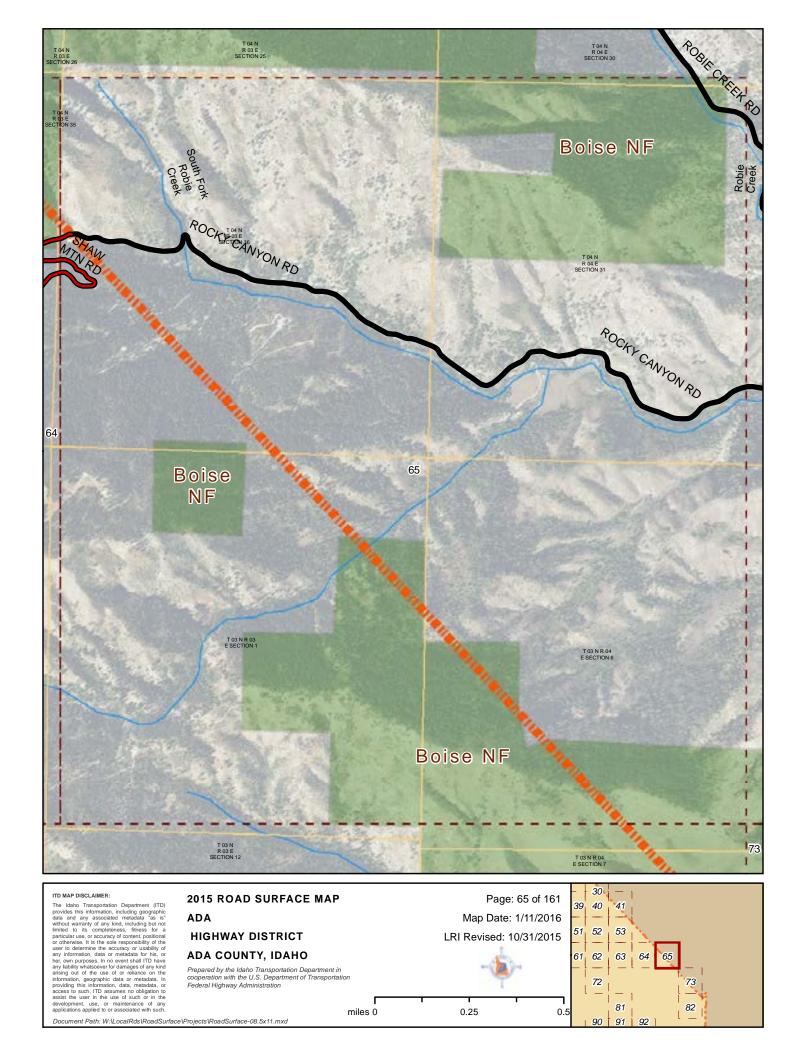

### 2015 ROAD SURFACE MAI ADA HIGHWAY DISTRICT ADA COUNTY, IDAHO

Prepared by the Idaho Transportation Department in cooperation with the U.S. Department of Transportation Federal Highway Administration

LRI Revised: 10/31/2015

Pent in portation

miles 0 0.25 0.5

Map Date: 1/11/2016

ITD MAP DISCLAIMER:

The Idaho Transportation Department (ITD) provides this information, including geographic data and any associated metadata "as is" without warranty of any kind, including but not limited to its completeness, fitness for a particular use, or accuracy of content, positional or otherwise. It is the sole responsibility of the user to determine the accuracy or usability of any information, data or metadata for his, or her, own purposes. In no event shall ITD have any lability whatsoever for damages of any kind arising out of the user of or reliance on the information, data, metadata. In providing this information, data, metadata, or access to such, ITD assumes no obligation to assist the user in he use of such or in the development, use, or maintenance of any applications applied to or associated with such.