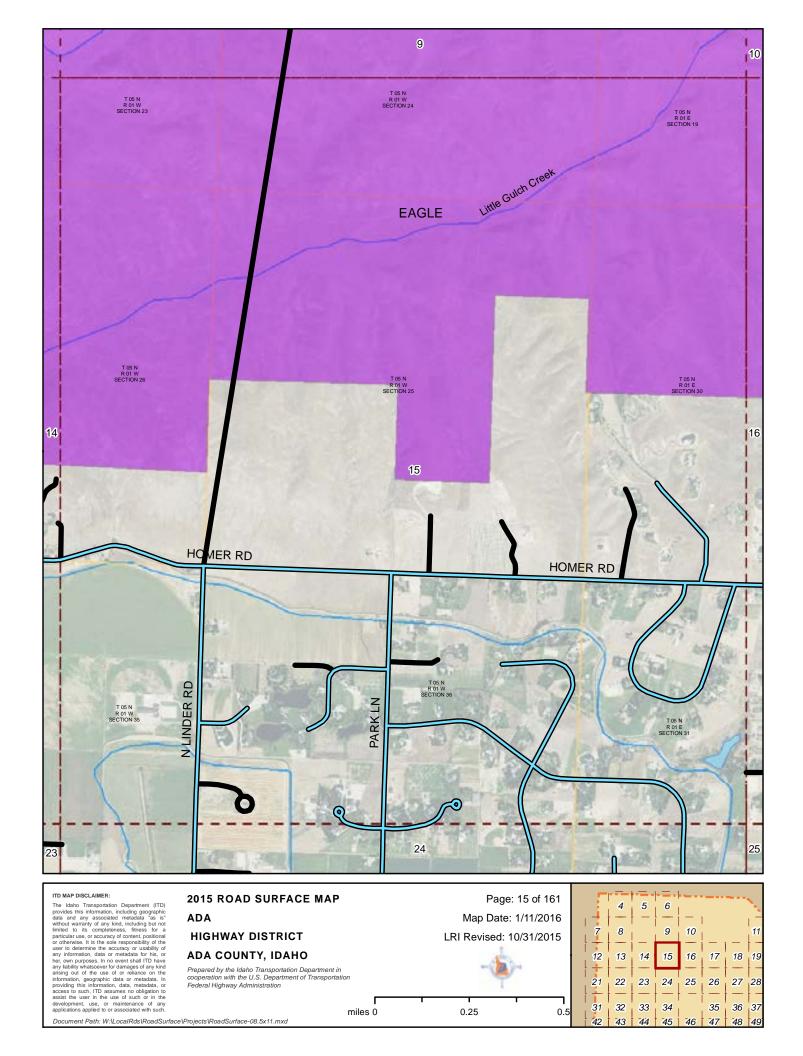

#### 2015 ROAD SURFACE MAP ADA **HIGHWAY DISTRICT ADA COUNTY, IDAHO**

Prepared by the Idaho Transportation Department in cooperation with the U.S. Department of Transportation Federal Highway Administration

LRI Revised: 10/31/2015 miles 0 0.25 0.5

Map Date: 1/11/2016

ITD MAP DISCLAIMER:

The Idaho Transportation Department (ITD) provides this information, including geographic data and any associated metadata "as is" without warranty of any kind, including but not limited to its completeness, fitness for a particular use, or accuracy of content, postitional or otherwise. It is the sole responsibility of the user to determine the accuracy or usability of any information, data or metadata for his, or her, own purposes. In no event shall ITD have any lability whatsoever for damages of any kind arising out of the use of or relance on the information, geographic data or metadata. In providing this information, data, metadata, or access to such, ITD assumes no obligation to assist the user in he use of touch or or maintenance of any applications applied no associated with such.