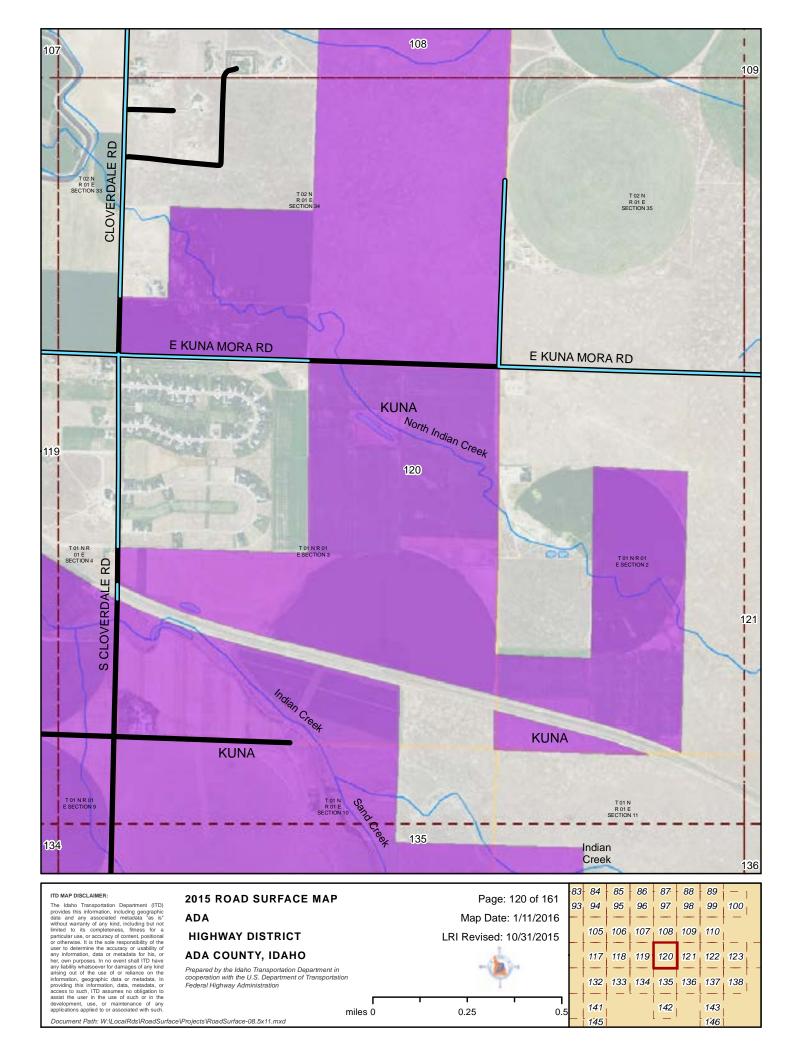

Prepared by the Idaho Transportation Department in cooperation with the U.S. Department of Transportation Federal Highway Administration

miles 0

0.5

0.25

106 107 108 115 116 117 118 119 120 130 131 132 133 134