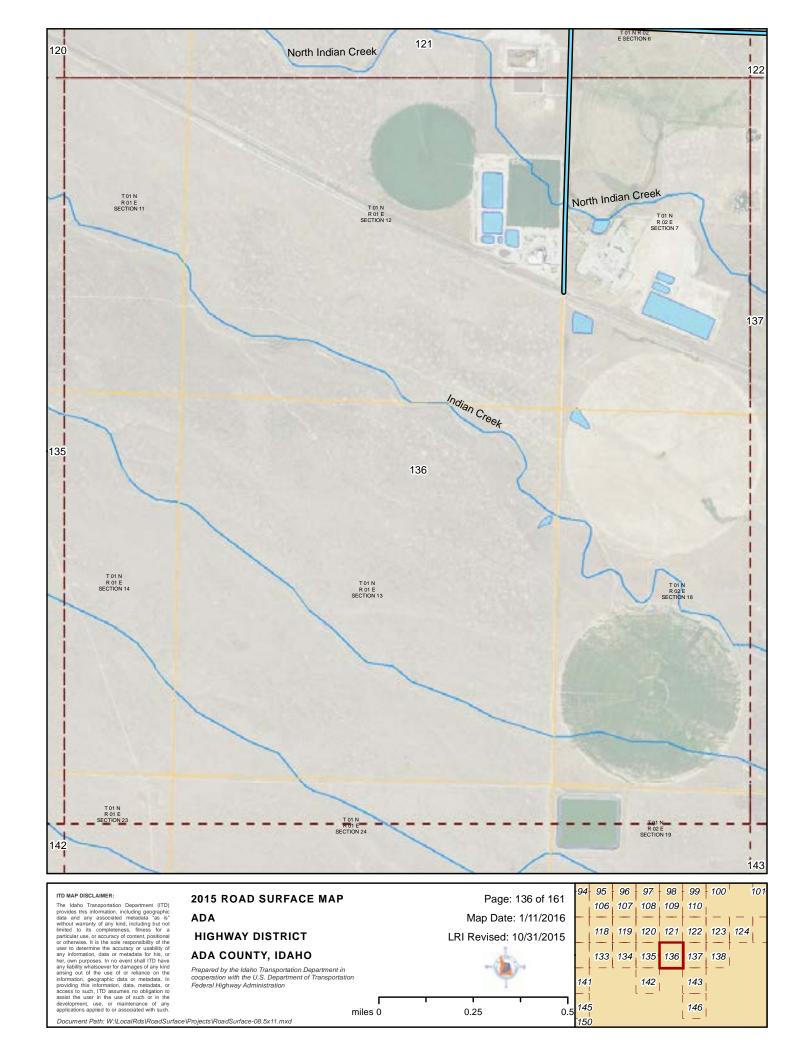

#### 2015 ROAD SURFACE MAP ADA **HIGHWAY DISTRICT ADA COUNTY, IDAHO**

Prepared by the Idaho Transportation Department in cooperation with the U.S. Department of Transportation Federal Highway Administration

LRI Revised: 10/31/2015 miles 0 0.25 0.5

Map Date: 1/11/2016

ITD MAP DISCLAIMER:

The Idaho Transportation Department (ITD) provides this information, including geographic data and any associated metadata "as is" without warranty of any kind, including but not limited to its completeness, fitness for a particular use, or accuracy of content, postitional or otherwise. It is the sole responsibility of the user to determine the accuracy or usability of any information, data or metadata for his, or her, own purposes. In no event shall ITD have any lability whatsoever for damages of any kind arising out of the use of or relance on the information, geographic data or metadata. In providing this information, data, metadata, or access to such, ITD assumes no obligation to assist the user in he use of touch or or maintenance of any applications applied no associated with such.