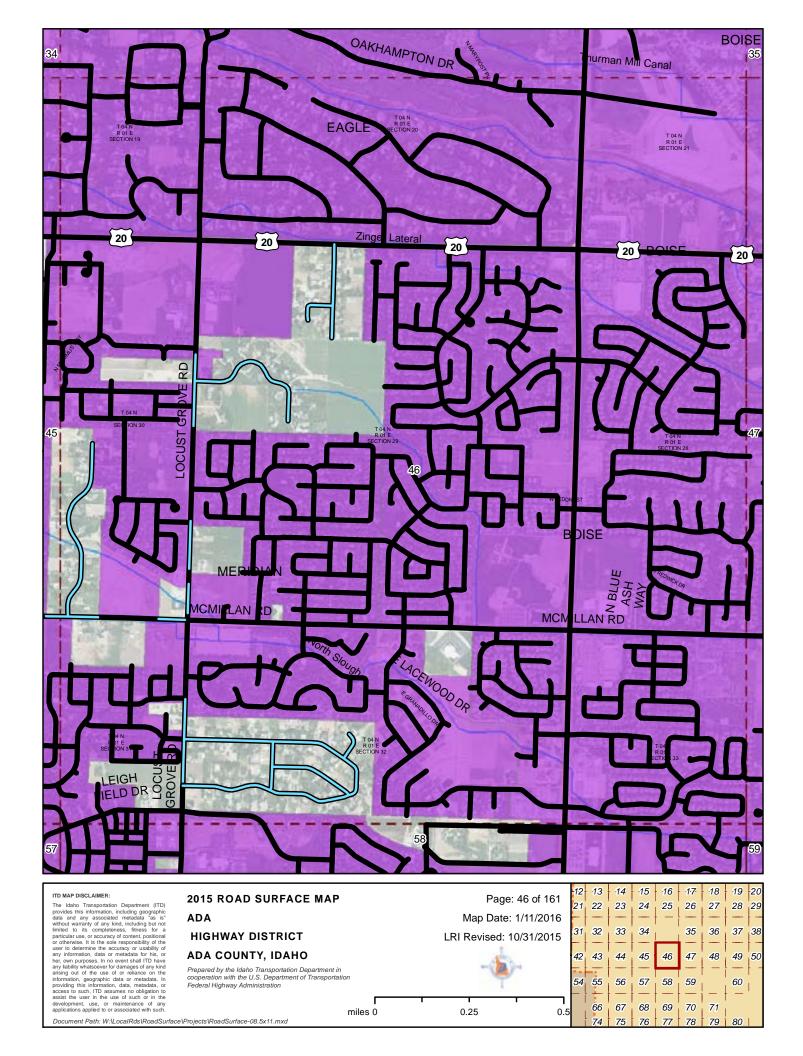

#### 2015 ROAD SURFACE MA ADA HIGHWAY DISTRICT ADA COUNTY, IDAHO

Prepared by the Idaho Transportation Department in cooperation with the U.S. Department of Transportation Federal Highway Administration

nt in ortation
miles 0 0.25 0.5

Map Date: 1/11/2016

LRI Revised: 10/31/2015

ITD MAP DISCLAIMER:
The Idaho Transportation Department (ITD) provides this information, including geographic data and any associated metadata "as is without warranty of any Mich. Including but not without warranty of any Mich. Including but not particular use, or accuracy of content, positional or otherwise. It is the sole responsibility of the user to determine the accuracy or usability of any information, data or metadata for his, or her, own purposes. In no event shall ITD have any lability whatsoever for damages of any kind arising out of the use of or reliance on the information, geographic data or metadata, in striomation, geographic data or metadata, in scansible to the substitution of the use of or reliance on the information, geographic data or metadata, in access to such, ITD assumes no obligation to assist the user in the use of such or in the development, use, or maintenance of any applications applied to or associated with such.