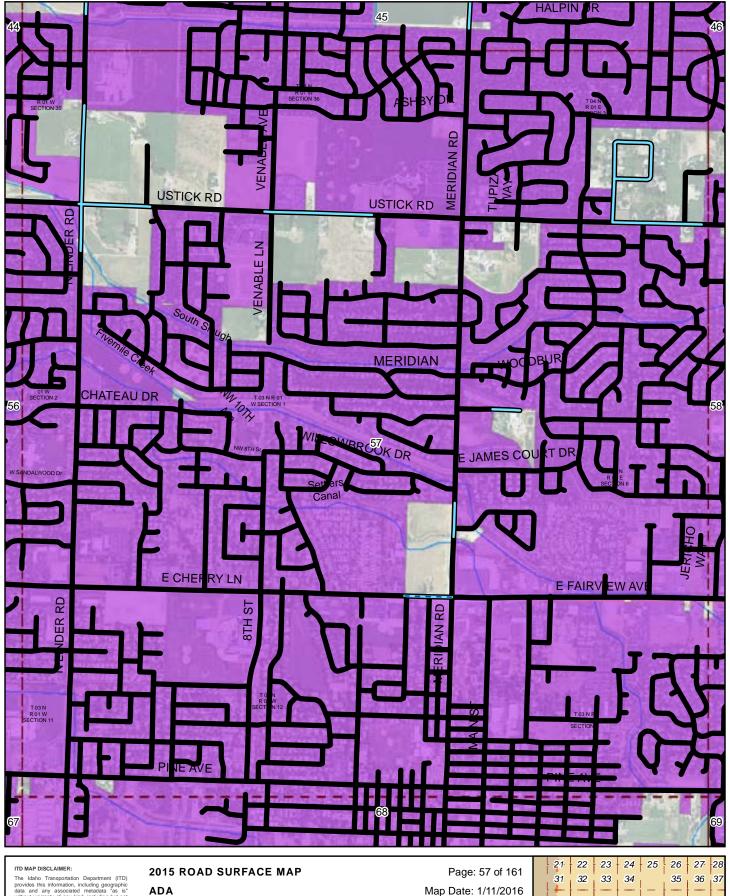

.25 0.5









ITD MAP DISCLAIMER:
The Idaho Transportation Department (ITD) provides this information, including geographic data and any associated metadata "as is" without warranty of any kind, including but not limited to its completeness, fitness for a particular use, or accuracy of content, positional or otherwise. It is the sole responsibility of the user to determine the accuracy or usability of any information, data or metadata for his, or heart of the content of the conten

 ${\sf ADA}$ **HIGHWAY DISTRICT ADA COUNTY, IDAHO** 

Prepared by the Idaho Transportation Department in cooperation with the U.S. Department of Transportation Federal Highway Administration

miles 0

0.25

LRI Revised: 10/31/2015 0.5 

Document Path: W:\LocalRds\RoadSurface\Projects\RoadSurface-08.5x11.mxd



ITD MAP DISCLAIMER:
The Idaho Transportation Department (ITD) provides this information, including geographic data and any associated metadata "as is" without warranty of any kind, including but not limited to its completeness, fitness for a particular use, or accuracy of content, positional or otherwise. It is the sole responsibility of the user to determine the accuracy or usability of any information, data or metadata for his, or heart of the content of the conten Document Path: W:\LocalRds\RoadSurface\Projects\RoadSurface-08.5x11.mxd

ADA **HIGHWAY DISTRICT ADA COUNTY, IDAHO** 

Prepared by the Idaho Transportation Department in cooperation with the U.S. Department of Transportation Federal Highway Administration

0.25 0.5 miles 0

LRI Revised: 10/31/2015









### ITD MAP DISCLAI