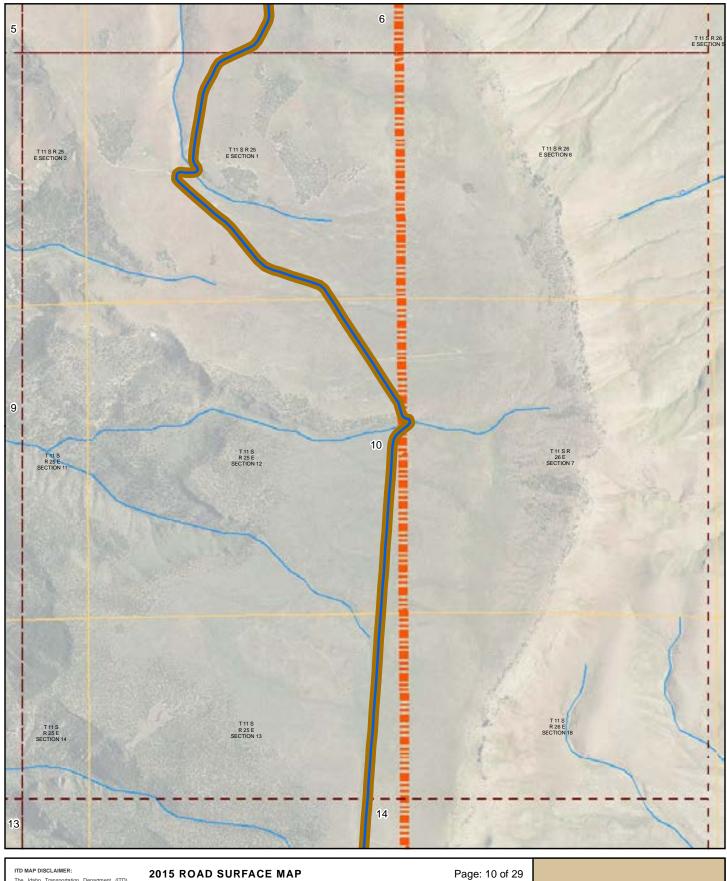

2015 ROAD SURFACE MAP **ALBION HIGHWAY DISTRICT** CASSIA COUNTY, IDAHO

Prepared by the Idaho Transportation Department in cooperation with the U.S. Department of Transportation Federal Highway Administration

miles 0 0.5 Document Path: W:\LocalRds\RoadSurface\Projects\RoadSurface-08.5x11.mxd

Map Date: 2/23/2016

ITD MAP DISCLAIMER:
The Idaho Transportation Department (ITD) provides this information, including geographic data and any associated metadata "as is" without warranty of any kind, including but not limited to its completeness, fitness for a particular use, or accuracy of content, positional or otherwise. It is the sole responsibility of the particular use, or accuracy of content, positional or otherwise. It is the sole responsibility of the analysis of the content o Document Path: W:\LocalRds\RoadSurface\Projects\RoadSurface-08.5x11.mxd