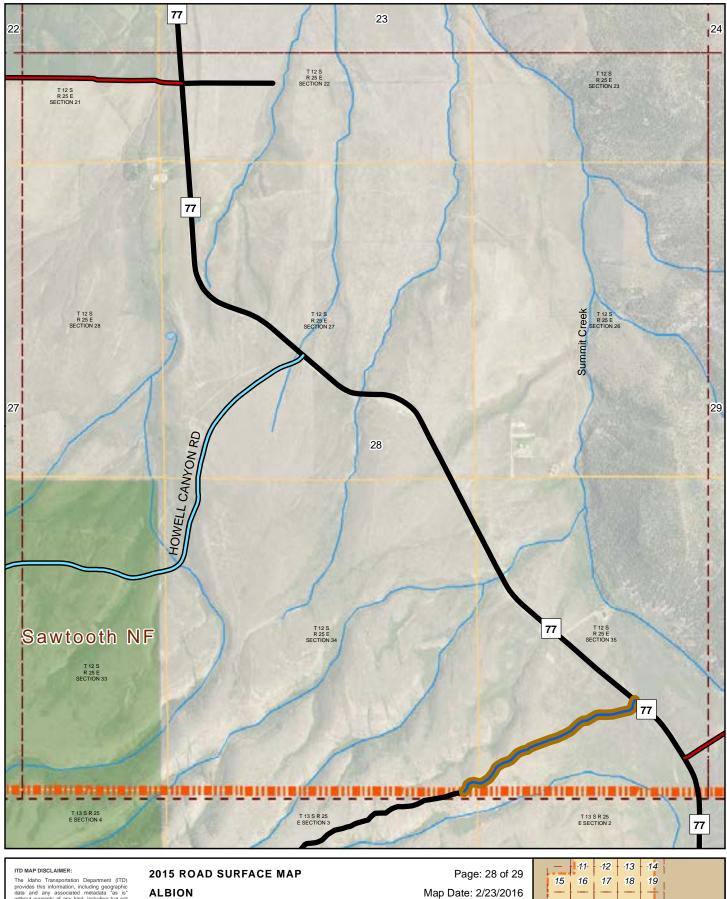

2015 ROAD SURFACE MAP ALBION HIGHWAY DISTRICT CASSIA COUNTY, IDAHO

Map Date: 2/23/2016 LRI Revised: 10/31/2015

Prepared by the Idaho Transportation Department in cooperation with the U.S. Department of Transportation Federal Highway Administration