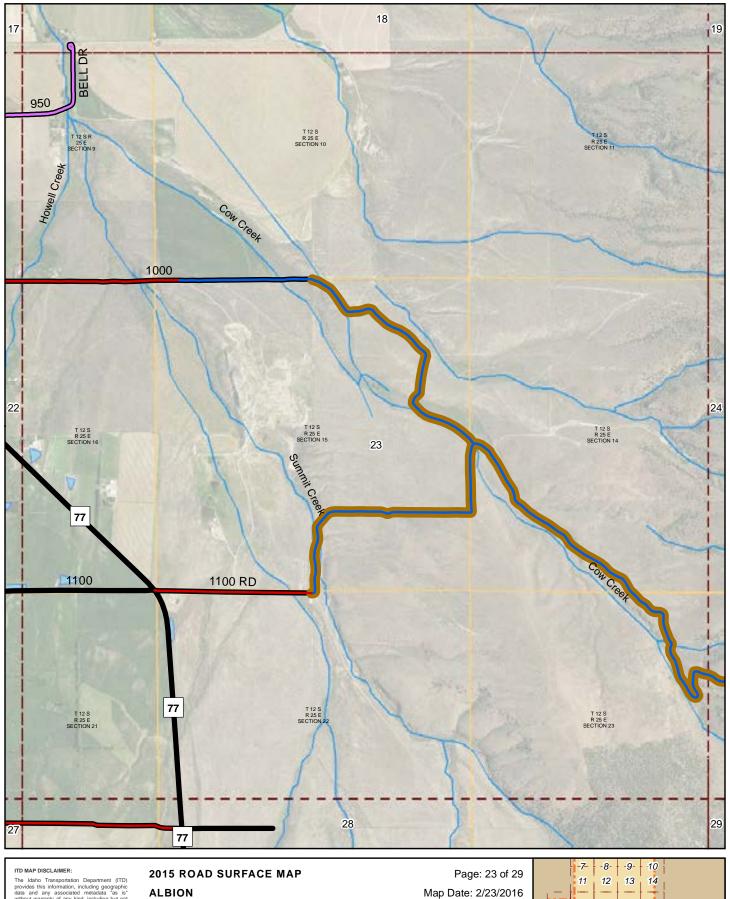

### 2015 ROAD SURFACE MAP **ALBION HIGHWAY DISTRICT** CASSIA COUNTY, IDAHO

Prepared by the Idaho Transportation Department in cooperation with the U.S. Department of Transportation Federal Highway Administration