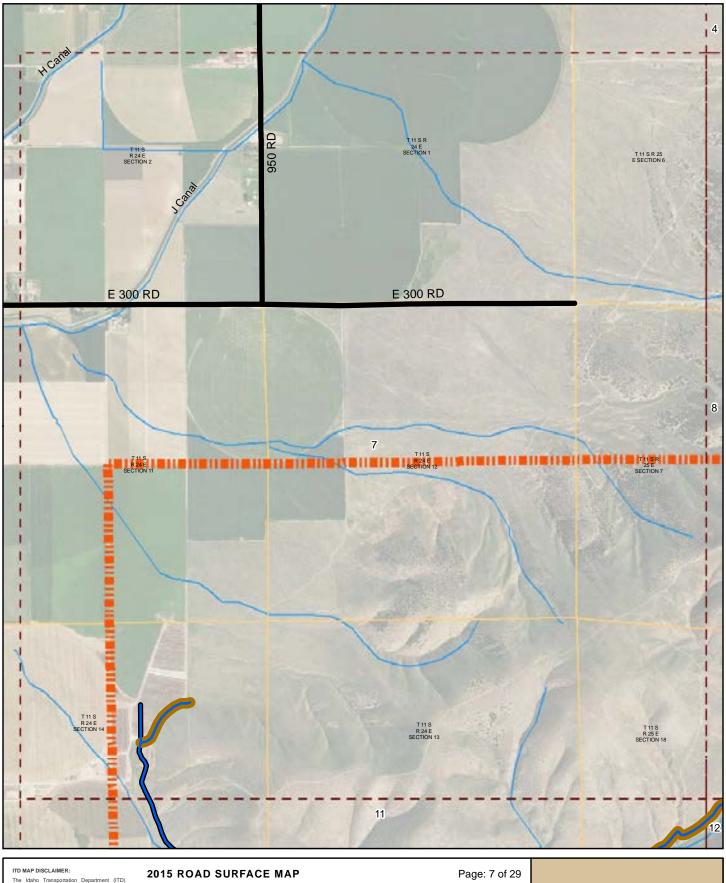

miles 0

Page: 8 of 29 Map Date: 2/23/2016 LRI Revised: 10/31/2015

|    |             |          |    | ,     |
|----|-------------|----------|----|-------|
|    |             | 4        | 5  | _6    |
|    | - 1         |          | يخ |       |
|    | <b>-7</b> - | -8       | 9  | 10    |
|    | i I         |          | _  | + + 1 |
|    | 11          | 12       | 13 | 14    |
|    | I— :        | <u> </u> | -  | + +   |
| 15 | 16          | 17       | 18 | 19    |
| 20 | 21          | 22       | 23 | 24    |
|    |             |          |    |       |