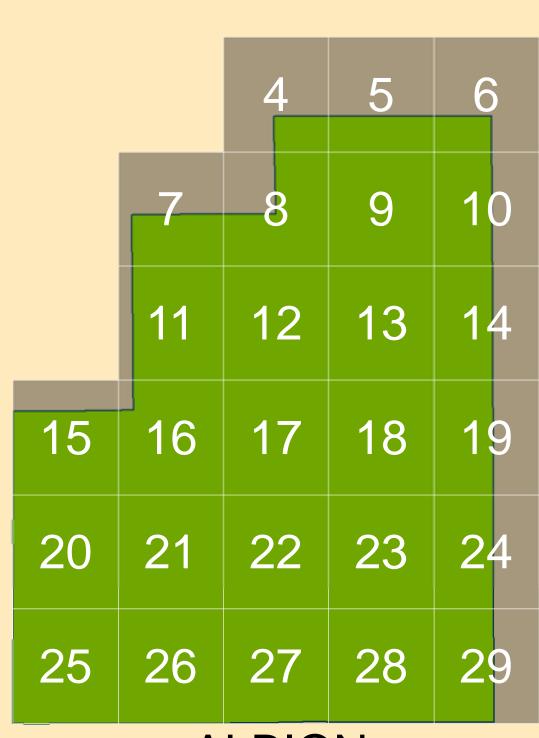

# 2/23/2016







ALBION
HIGHWAY DISTRICT
LOCATOR GRID
MAP BOOK
PAGE NUMBERS

#### Legend

#### +†+ cemetery **LRI - Road Pay Weight** range **PayWeight** island 0.5 MapGrids ---- 2 HighwayDistrict — Earth State Gravel County F-Asphalt/oil treated gravel less than 1" City G-1-Road or Cold Plant mix Asphalt Section G-2-Hot mix asphalt pavement Waterbody J-Other (e.g., concrete, cobble stone or brick surface) River **Status USFS LANDS** UNIMPROVED GNIS - Summit/Peak LRS - Routes

Coordinate System: NAD 1983 Idaho TM
Projection: Transverse Mercator
Datum: North American 1983
False Easting: 2,500,000.0000
False Northing: 1,200,000.0000
Central Meridian: -114.0000
Scale Factor: 0.9996
Latitude Of Origin: 42.0000
Units: Meter

airport

PREPARED BY THE
IDAHO TRANSPORTATION DEPARTMENT
IN COOPERATION WITH THE
U.S.