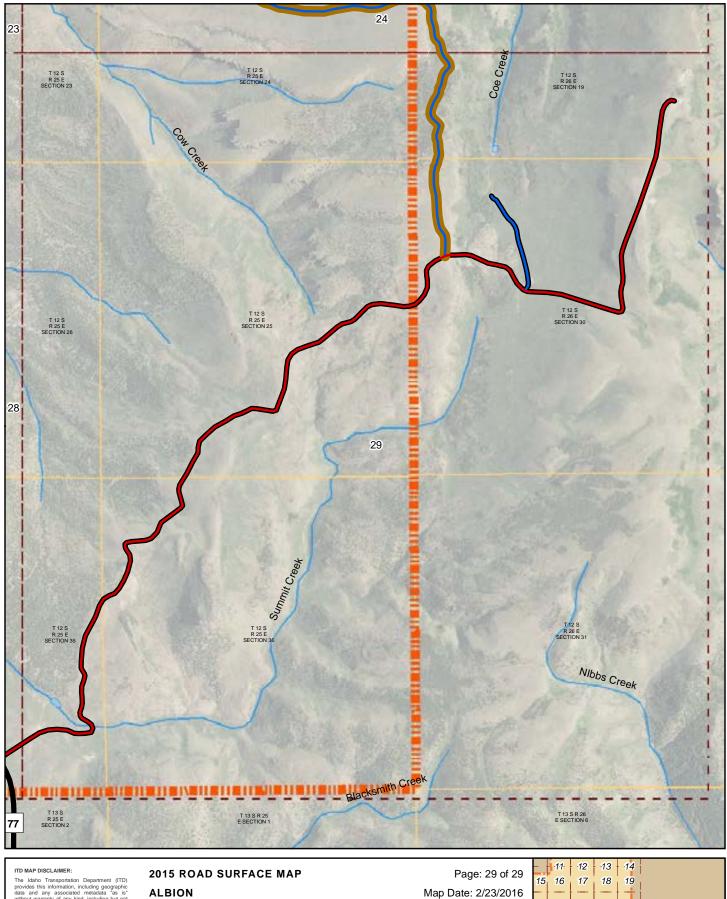

2015 ROAD SURFACE MAI ALBION HIGHWAY DISTRICT CASSIA COUNTY, IDAHO

Prepared by the Idaho Transportation Department in cooperation with the U.S. Department of Transportation Federal Highway Administration