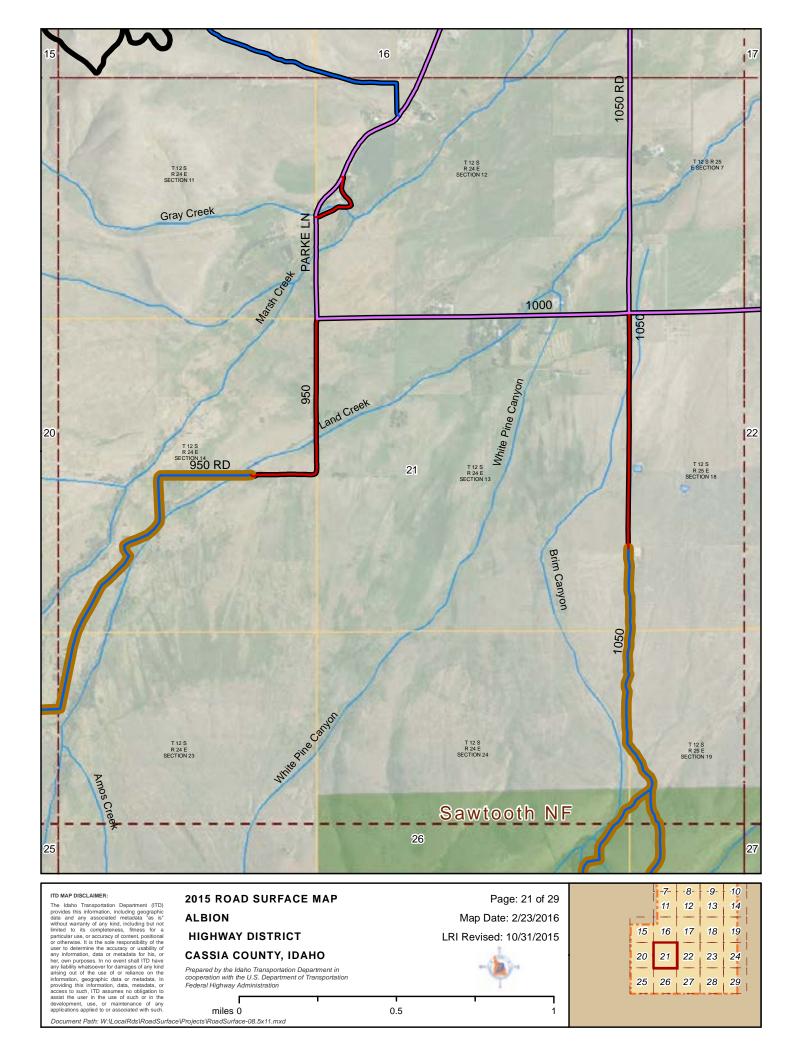

## **ALBION HIGHWAY DISTRICT** CASSIA COUNTY, IDAHO

Prepared by the Idaho Transportation Department in cooperation with the U.S. Department of Transportation Federal Highway Administration

miles 0 0.5 Document Path: W:\LocalRds\RoadSurface\Projects\RoadSurface-08.5x11.mxd