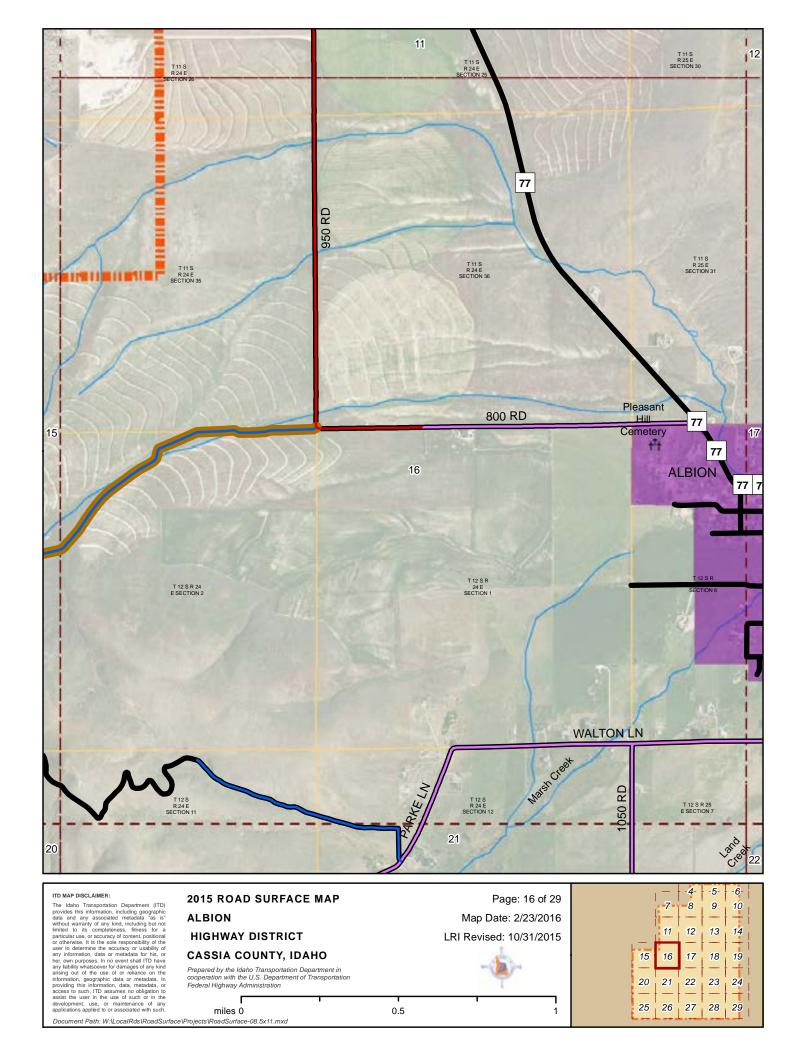

#### 2015 ROAD SURFACE MAP **ALBION HIGHWAY DISTRICT** CASSIA COUNTY, IDAHO

Prepared by the Idaho Transportation Department in cooperation with the U.S. Department of Transportation Federal Highway Administration

miles 0 0.5

Map Date: 2/23/2016

ITD MAP DISCLAIMER:
The Idaho Transportation Department (ITD) provides this information, including geographic data and any associated metadata "as is" without warranty of any kind, including but not limited to its completeness, fitness for a particular use, or accuracy of content, positional or otherwise. It is the sole responsibility of the particular use, or accuracy of content, positional or otherwise. It is the sole responsibility of the analysis of the content o