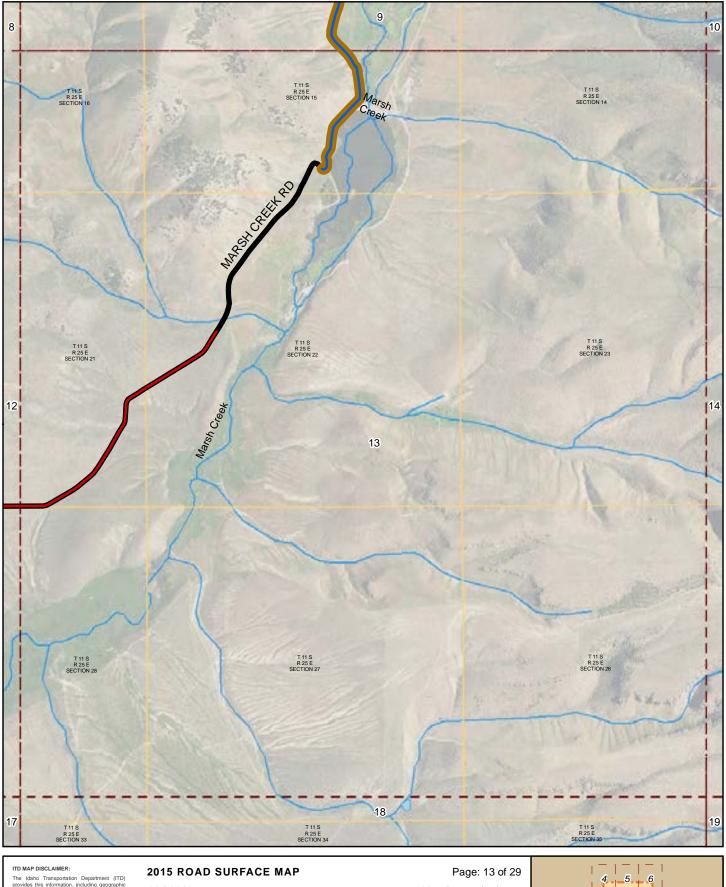

### 2015 ROAD SURFACE MAP **ALBION HIGHWAY DISTRICT** CASSIA COUNTY, IDAHO

Prepared by the Idaho Transportation Department in cooperation with the U.S. Department of Transportation Federal Highway Administration

miles 0

Page: 8 of 29 Map Date: 2/23/2016 LRI Revised: 10/31/2015

|    |             |          |    | ,     |
|----|-------------|----------|----|-------|
|    |             | 4        | 5  | _6    |
|    | - 1         |          | يخ |       |
|    | <b>-7</b> - | -8       | 9  | 10    |
|    | i I         |          | _  | + + 1 |
|    | 11          | 12       | 13 | 14    |
|    | I— :        | <u> </u> | -  | + +   |
| 15 | 16          | 17       | 18 | 19    |
| 20 | 21          | 22       | 23 | 24    |
|    |             |          |    |       |