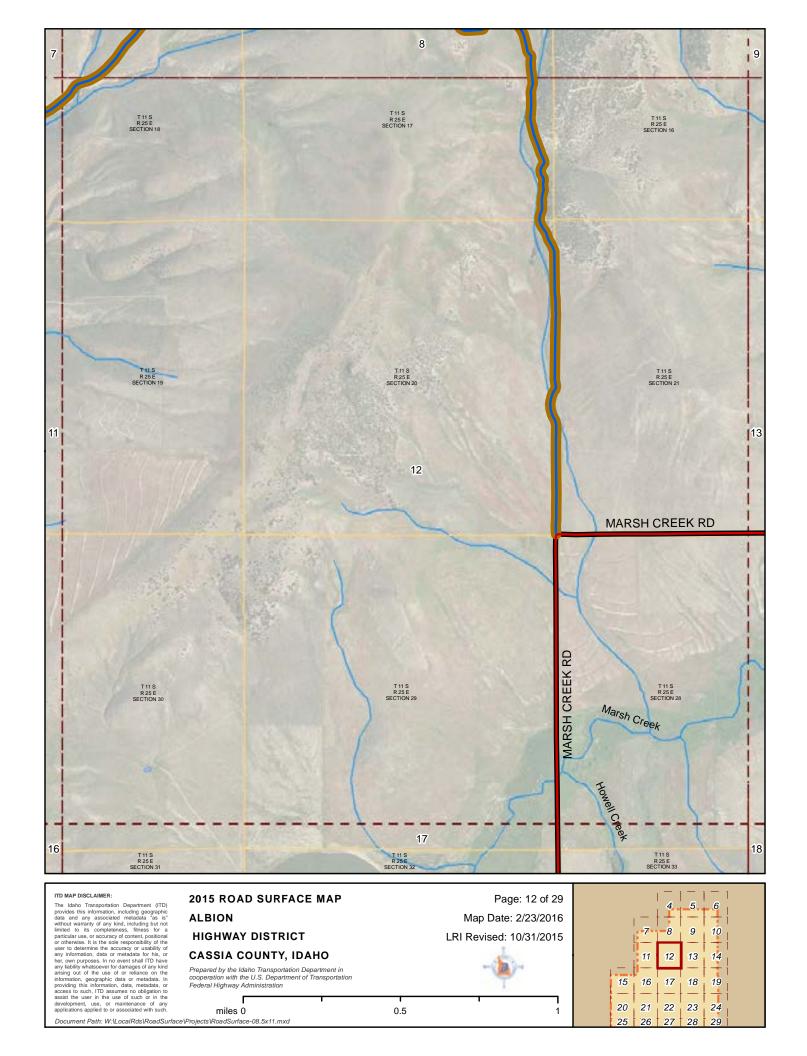

### 2015 ROAD SURFACE MAP **ALBION HIGHWAY DISTRICT** CASSIA COUNTY, IDAHO

Prepared by the Idaho Transportation Department in cooperation with the U.S. Department of Transportation Federal Highway Administration