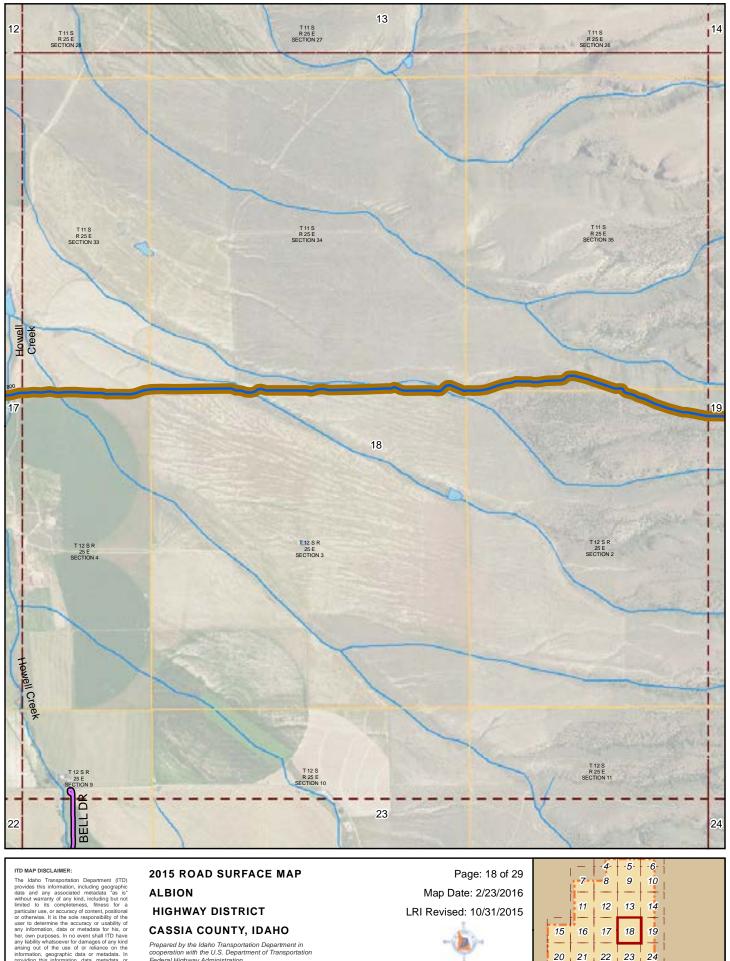

### 2015 ROAD SURFACE MAP ALBION HIGHWAY DISTRICT CASSIA COUNTY, IDAHO

Prepared by the Idaho Transportation Department in cooperation with the U.S. Department of Transportation Federal Highway Administration

information, geographic data or metadata. In providing this information, data, metadata, or access to such, ITD assumes no obligation to assist the user in the use of such or in the development, use, or maintenance of any applications applied to or associated with such.