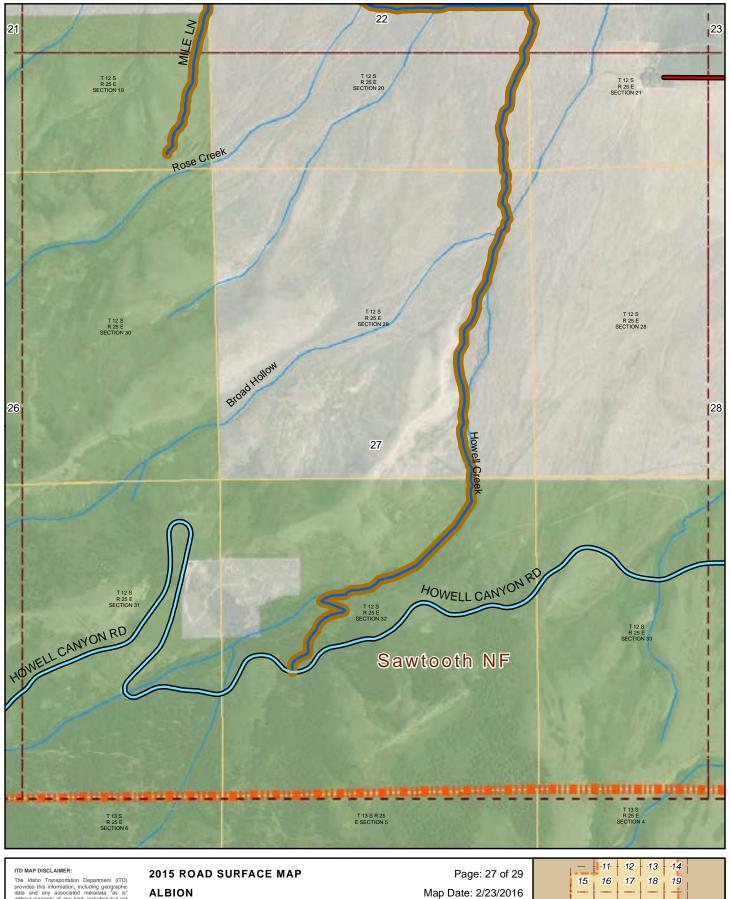

### 2015 ROAD SURFACE MAP **ALBION HIGHWAY DISTRICT** CASSIA COUNTY, IDAHO

Prepared by the Idaho Transportation Department in cooperation with the U.S. Department of Transportation Federal Highway Administration

miles 0

Page: 6 of 29 Map Date: 2/23/2016 LRI Revised: 10/31/2015

0.5

ITD MAP DISCLAIMER:

The Idaho Transportation Department (ITD) provides this information, including geographic data and any associated metadata its is important to the provide that information, including geographic data and any associated metadata its is sometimed to its completeness, fitness for a particular use, or accuracy of content, positional or otherwise. It is the sole responsibility of the user to determine the accuracy or usability of any information, data or metadata for his, or her, own purposes. In no event shall ITD have any Italiative and the providing this information, data, metadata, in providing this information, data, metadata, or access to such, ITD assumes no obligation to assist the user in the use of such or in the development, use, or maintenance of any applications applied to or associated with such.