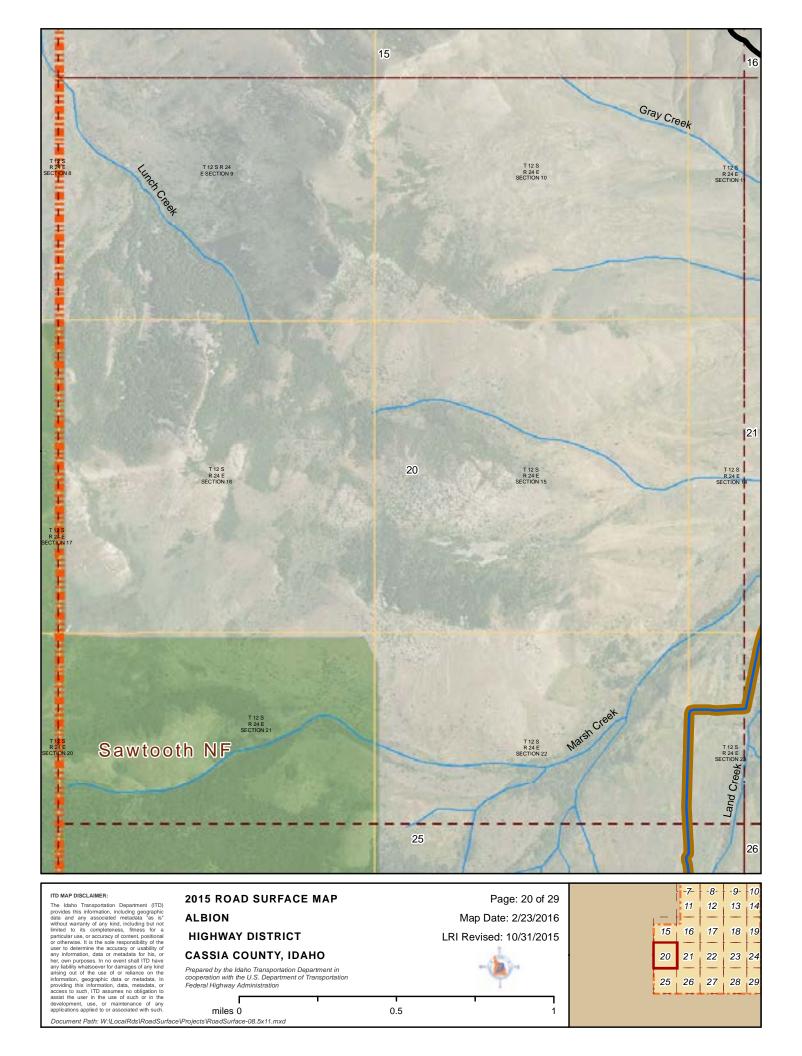

0.5

| إجرا | 11 | 12 | 13 | 14 |  |
|------|----|----|----|----|--|
| 15   | 16 | 17 | 18 | 19 |  |
| 20   | 21 | 22 | 23 | 24 |  |
| 25   | 26 | 27 | 28 | 29 |  |

ITD MAP DISCLAIMER:
The Idaho Transportation Department (ITD) provides this information, including geographic data and any associated metadata "as is" without warranty of any kind, including but not limited to its completeness, fitness for a particular use, or accuracy of content, positional or otherwise. It is the sole responsibility of the user to determine the accuracy or usability of any information, data or metadata for his, or her, own purposes. In no event shall ITD have any fability whatsoever for damages of any kind arising out of the user of or reliance on the information, data, metadata, or access to such; ITD assumes no obligation to development, use, or maintenance of any applications applied to or associated with such.