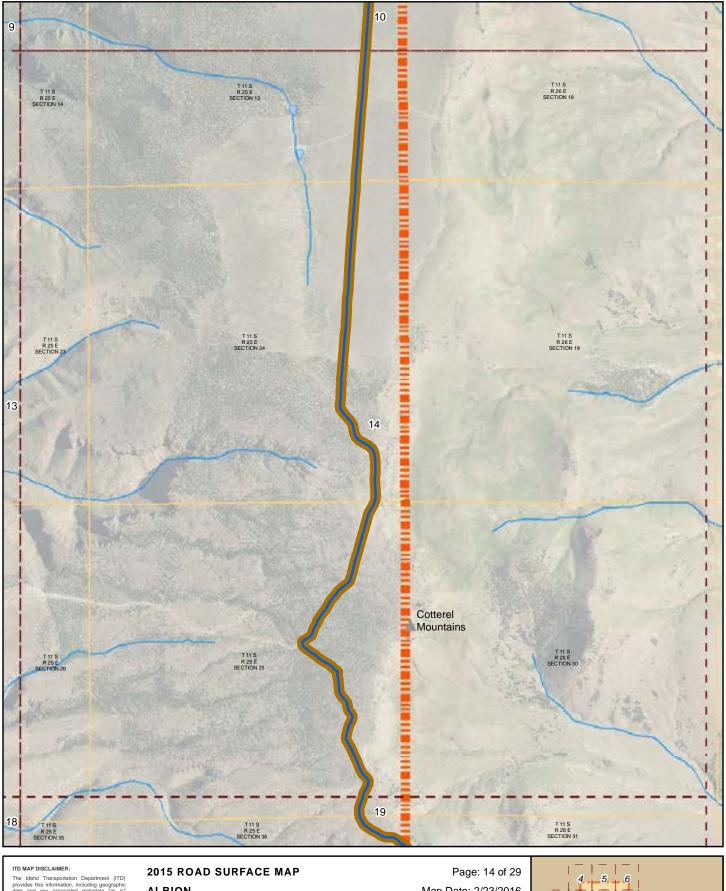

### 2015 ROAD SURFACE MAP **ALBION HIGHWAY DISTRICT** CASSIA COUNTY, IDAHO

Prepared by the Idaho Transportation Department in cooperation with the U.S. Department of Transportation Federal Highway Administration

miles 0

Page: 6 of 29 Map Date: 2/23/2016 LRI Revised: 10/31/2015

0.5

ITD MAP DISCLAIMER:

The Idaho Transportation Department (ITD) provides this information, including geographic data and any associated metadata its is important to the provide that information, including geographic data and any associated metadata its is sometimed to its completeness, fitness for a particular use, or accuracy of content, positional or otherwise. It is the sole responsibility of the user to determine the accuracy or usability of any information, data or metadata for his, or her, own purposes. In no event shall ITD have any Italiative and the providing this information, data, metadata, in providing this information, data, metadata, or access to such, ITD assumes no obligation to assist the user in the use of such or in the development, use, or maintenance of any applications applied to or associated with such.