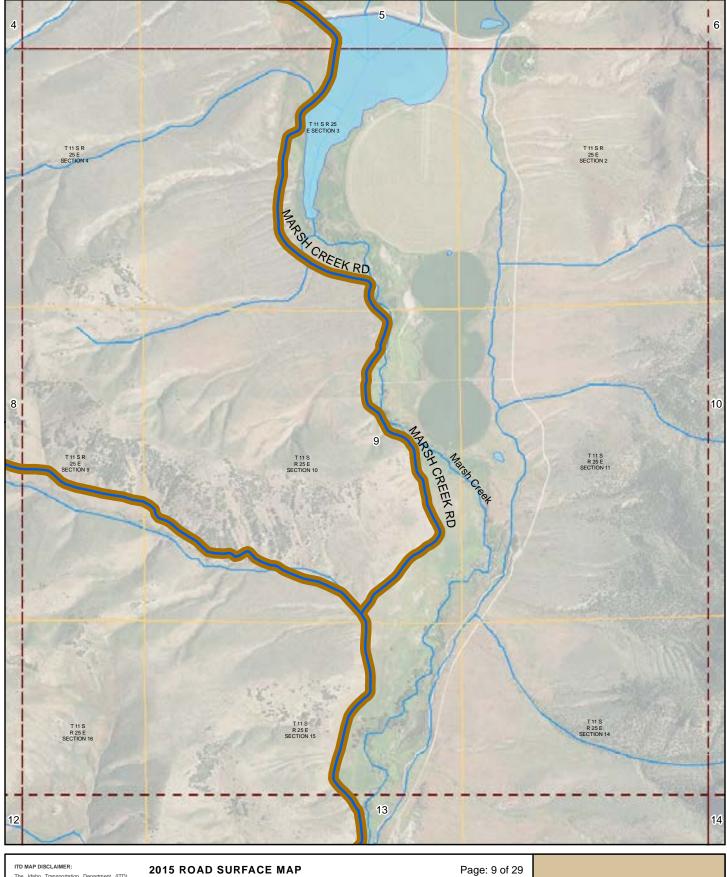

### 2015 ROAD SURFACE MAP **ALBION HIGHWAY DISTRICT** CASSIA COUNTY, IDAHO

Prepared by the Idaho Transportation Department in cooperation with the U.S. Department of Transportation Federal Highway Administration

miles 0

Page: 8 of 29 Map Date: 2/23/2016 LRI Revised: 10/31/2015

|    |             |          |    | ,     |
|----|-------------|----------|----|-------|
|    |             | 4        | 5  | _6    |
|    | - 1         |          | يخ |       |
|    | <b>-7</b> - | -8       | 9  | 10    |
|    | i I         |          | _  | + + 1 |
|    | 11          | 12       | 13 | 14    |
|    | I— :        | <u> </u> | -  | + +   |
| 15 | 16          | 17       | 18 | 19    |
| 20 | 21          | 22       | 23 | 24    |
|    |             |          |    |       |