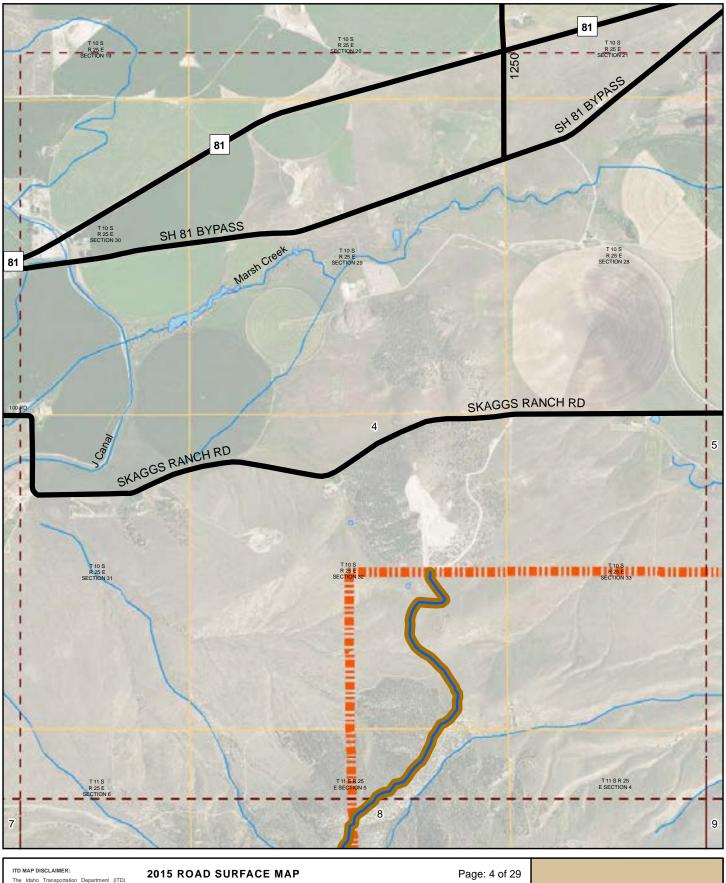

#### 2015 ROAD SURFACE MAP **ALBION HIGHWAY DISTRICT** CASSIA COUNTY, IDAHO

Prepared by the Idaho Transportation Department in cooperation with the U.S. Department of Transportation Federal Highway Administration