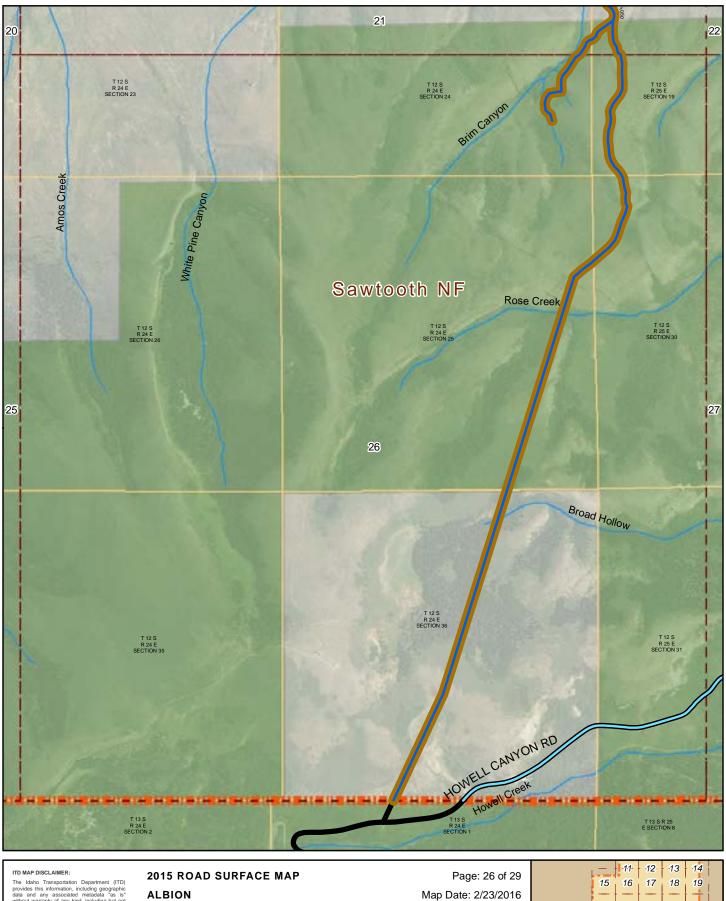

#### 2015 ROAD SURFACE MAP **ALBION HIGHWAY DISTRICT** CASSIA COUNTY, IDAHO

Prepared by the Idaho Transportation Department in cooperation with the U.S. Department of Transportation Federal Highway Administration

miles 0 0.5

Map Date: 2/23/2016

ITD MAP DISCLAIMER:
The Idaho Transportation Department (ITD) provides this information, including geographic data and any associated metadata "as is" without warranty of any kind, including but not limited to its completeness, fitness for a particular use, or accuracy of content, positional or otherwise. It is the sole responsibility of the particular use, or accuracy of content, positional or otherwise. It is the sole responsibility of the analysis of the content o