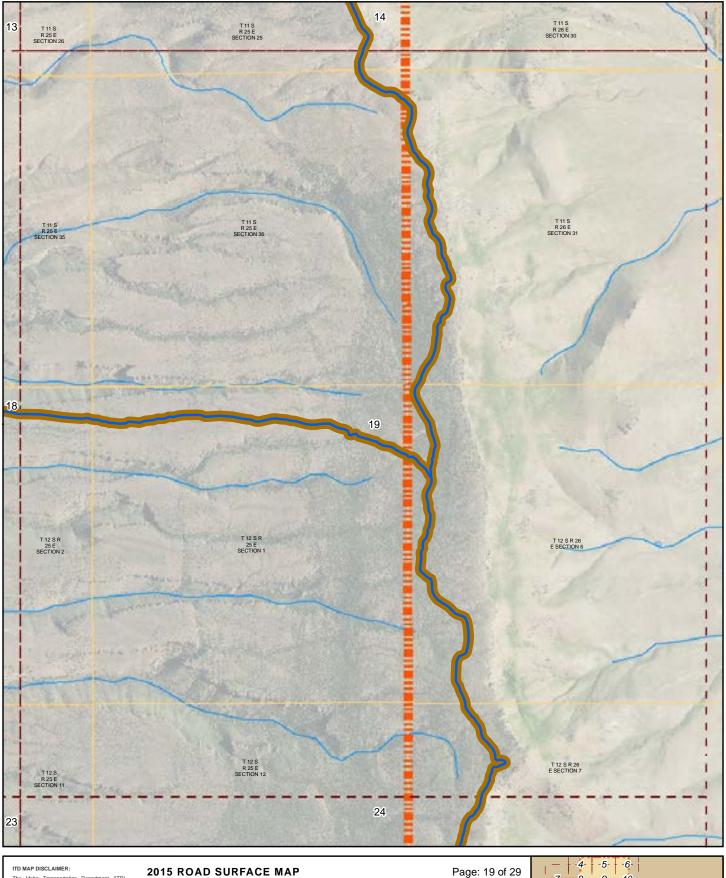

miles 0

Page: 8 of 29 Map Date: 2/23/2016 LRI Revised: 10/31/2015

|    |             |          |    | ,     |
|----|-------------|----------|----|-------|
|    |             | 4        | 5  | _6    |
|    | - 1         |          | يخ |       |
|    | <b>-7</b> - | -8       | 9  | 10    |
|    | i I         |          | _  | + + 1 |
|    | 11          | 12       | 13 | 14    |
|    | I— :        | <u> </u> | -  | + +   |
| 15 | 16          | 17       | 18 | 19    |
| 20 | 21          | 22       | 23 | 24    |
|    |             |          |    |       |