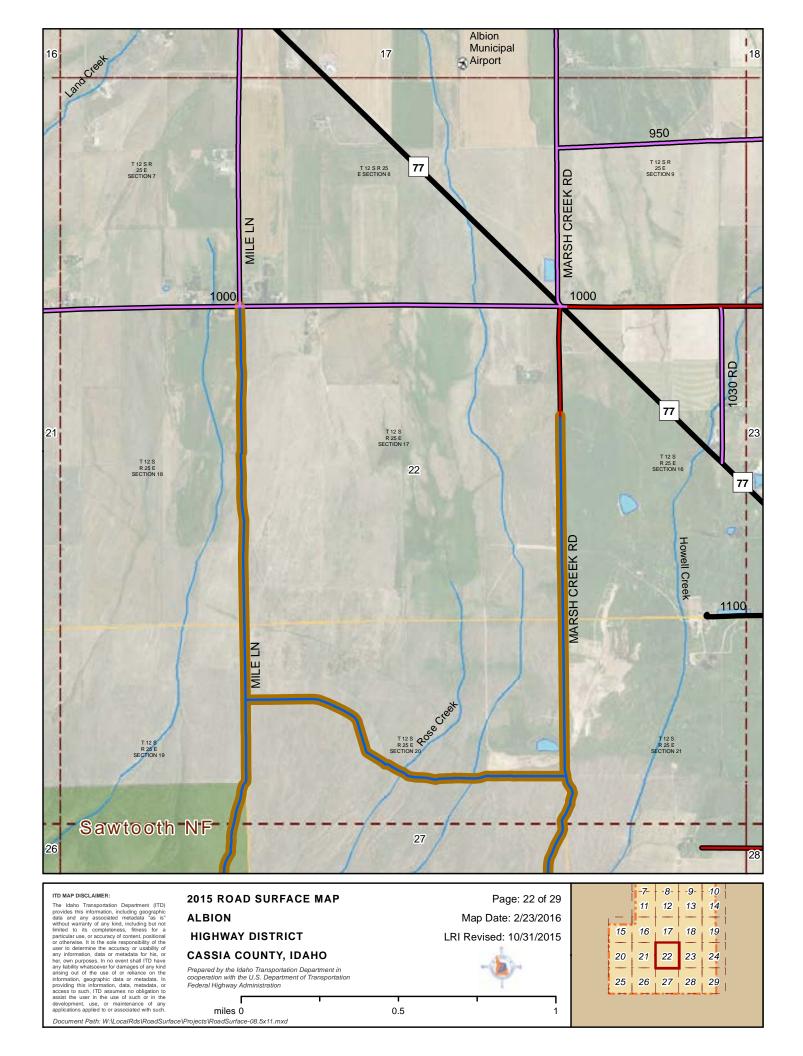

#### 2015 ROAD SURFACE MAP **ALBION HIGHWAY DISTRICT** CASSIA COUNTY, IDAHO

Prepared by the Idaho Transportation Department in cooperation with the U.S. Department of Transportation Federal Highway Administration