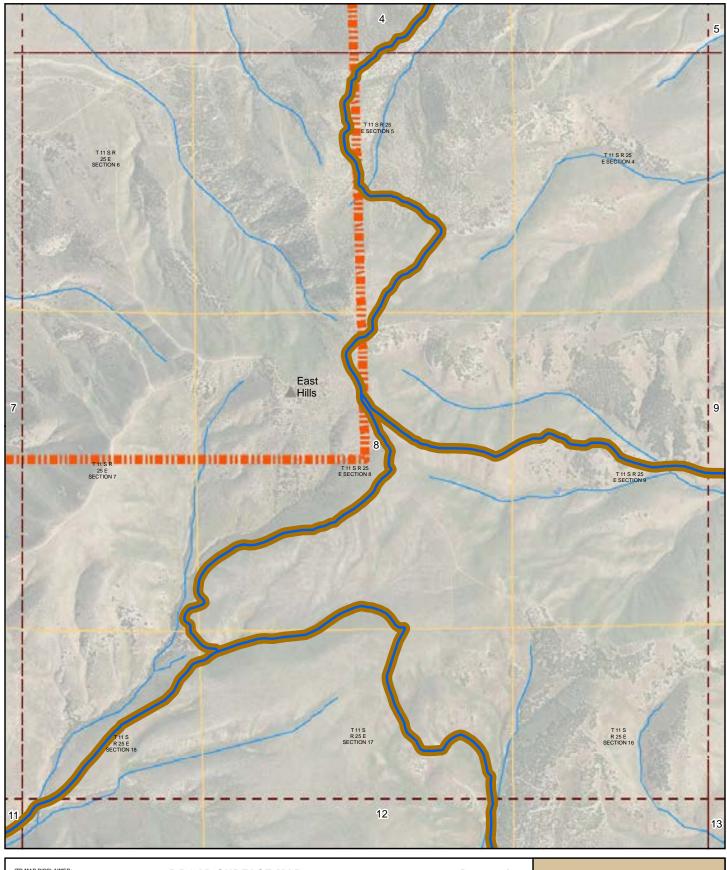

miles 0

Page: 8 of 29 Map Date: 2/23/2016 LRI Revised: 10/31/2015

|    |             |          |    | ,     |
|----|-------------|----------|----|-------|
|    |             | 4        | 5  | _6    |
|    | - 1         |          | يخ |       |
|    | <b>-7</b> - | -8       | 9  | 10    |
|    | i I         |          | _  | + + 1 |
|    | 11          | 12       | 13 | 14    |
|    | I— :        | <u> </u> | -  | + +   |
| 15 | 16          | 17       | 18 | 19    |
| 20 | 21          | 22       | 23 | 24    |
|    |             |          |    |       |