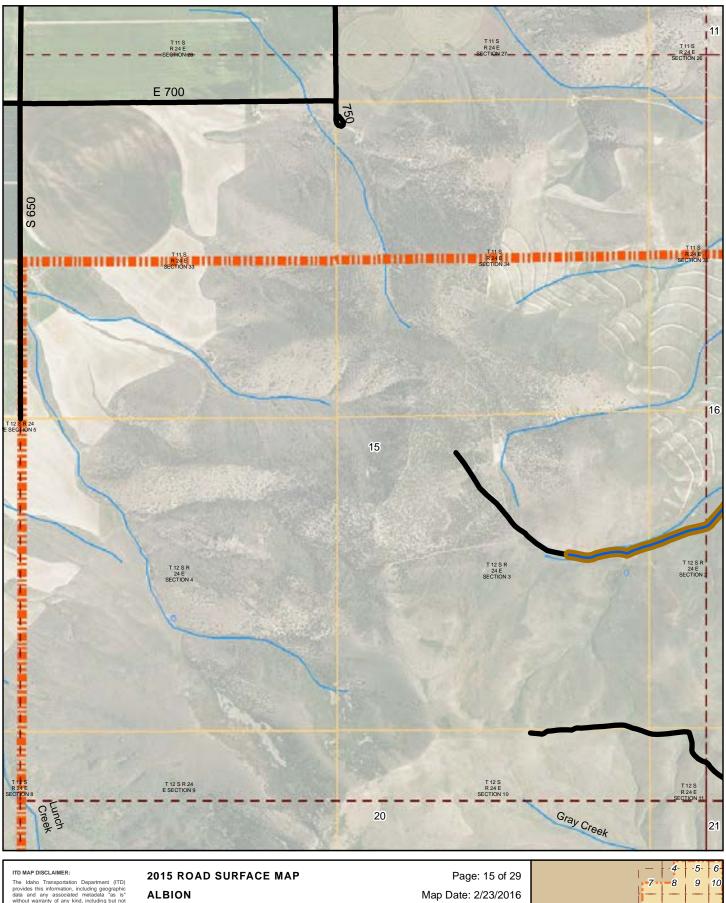

### 2015 ROAD SURFACE MAP **ALBION HIGHWAY DISTRICT** CASSIA COUNTY, IDAHO

Prepared by the Idaho Transportation Department in cooperation with the U.S. Department of Transportation Federal Highway Administration

miles 0

Page: 8 of 29 Map Date: 2/23/2016 LRI Revised: 10/31/2015

|    |             |          |    | ,     |
|----|-------------|----------|----|-------|
|    |             | 4        | 5  | _6    |
|    | - 1         |          | يخ |       |
|    | <b>-7</b> - | -8       | 9  | 10    |
|    | i I         |          | _  | + + 1 |
|    | 11          | 12       | 13 | 14    |
|    | I— :        | <u> </u> | -  | + +   |
| 15 | 16          | 17       | 18 | 19    |
| 20 | 21          | 22       | 23 | 24    |
|    |             |          |    |       |