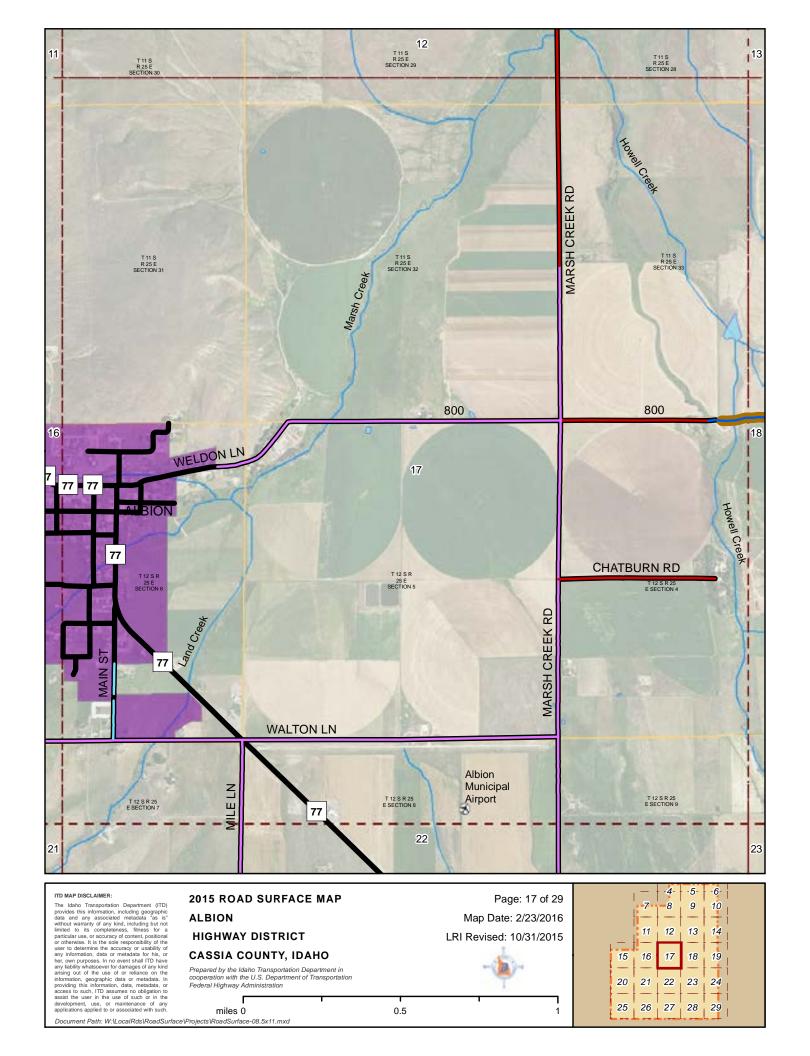

### 2015 ROAD SURFACE MAP **ALBION HIGHWAY DISTRICT** CASSIA COUNTY, IDAHO

Prepared by the Idaho Transportation Department in cooperation with the U.S. Department of Transportation Federal Highway Administration

miles 0

Page: 6 of 29 Map Date: 2/23/2016 LRI Revised: 10/31/2015

0.5

ITD MAP DISCLAIMER:

The Idaho Transportation Department (ITD) provides this information, including geographic data and any associated metadata its is important to the provide that information, including geographic data and any associated metadata its is sometimed to its completeness, fitness for a particular use, or accuracy of content, positional or otherwise. It is the sole responsibility of the user to determine the accuracy or usability of any information, data or metadata for his, or her, own purposes. In no event shall ITD have any Italiative and the providing this information, data, metadata, in providing this information, data, metadata, or access to such, ITD assumes no obligation to assist the user in the use of such or in the development, use, or maintenance of any applications applied to or associated with such.