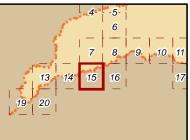

#### 2015 ROAD SURFACE MAP **ATLANTA HIGHWAY DISTRICT ELMORE COUNTY, IDAHO**

Prepared by the Idaho Transportation Department in cooperation with the U.S. Department of Transportation Federal Highway Administration

miles 0 0.5

ITD MAP DISCLAIMER:

The Idaho Transportation Department (ITD) provides this information, including geographic data and any associated metadata "as is" without warrany of any kind, including but not limited to its completeness, fitness for a particular use, or accuracy of content, positional or otherwise. It is the sole responsibility of the particular use, or accuracy of content, positional or otherwise. It is the sole responsibility of the analysis of the content o