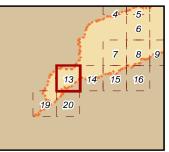

#### 2015 ROAD SURFACE MAP **ATLANTA HIGHWAY DISTRICT ELMORE COUNTY, IDAHO**

Prepared by the Idaho Transportation Department in cooperation with the U.S. Department of Transportation Federal Highway Administration