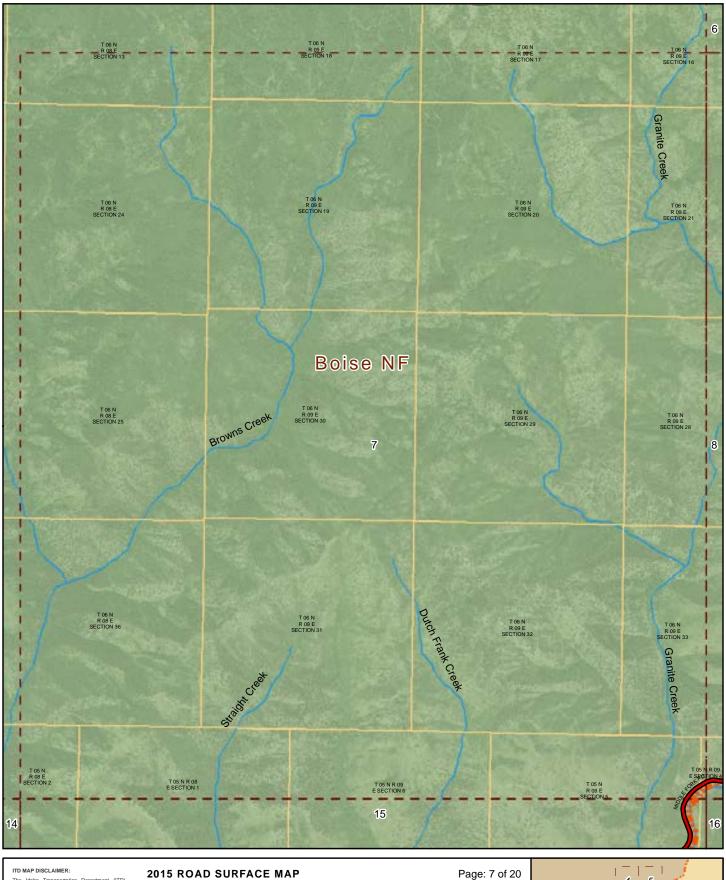

#### 2015 ROAD SURFACE MAP **ATLANTA COUNTY ROAD & BRIDGE ELMORE COUNTY, IDAHO**

Prepared by the Idaho Transportation Department in cooperation with the U.S. Department of Transportation Federal Highway Administration

miles 0 0.5

Page: 4 of 20 Map Date: 2/19/2016

ITD MAP DISCLAIMER:

The Idaho Transportation Department (ITD) provides this information, including geographic data and any associated metadata "as is" without warrany of any kind, including but not limited to its completeness, fitness for a particular use, or accuracy of content, positional or otherwise. It is the sole responsibility of the particular use, or accuracy of content, positional or otherwise. It is the sole responsibility of the analysis of the content o