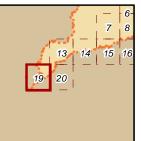

#### 2015 ROAD SURFACE MAP **ATLANTA HIGHWAY DISTRICT ELMORE COUNTY, IDAHO**

Prepared by the Idaho Transportation Department in cooperation with the U.S. Department of Transportation Federal Highway Administration

miles 0 0.5

Map Date: 2/19/2016