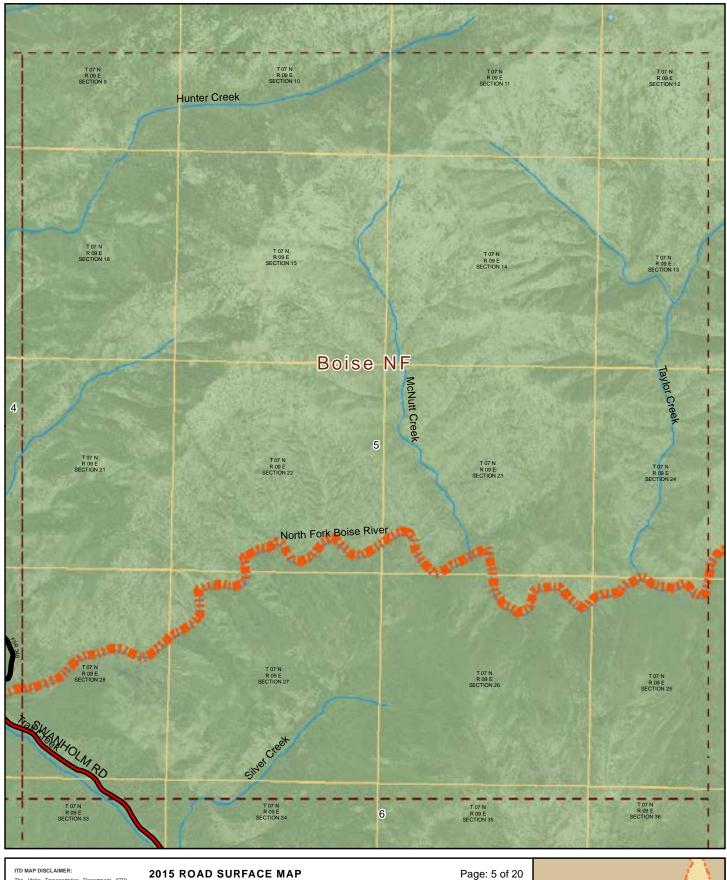

#### 2015 ROAD SURFACE MAP **ATLANTA COUNTY ROAD & BRIDGE ELMORE COUNTY, IDAHO**

Prepared by the Idaho Transportation Department in cooperation with the U.S. Department of Transportation Federal Highway Administration

miles 0 0.5

Map Date: 2/19/2016

ITD MAP DISCLAIMER:

The Idaho Transportation Department (ITD) provides this information, including geographic data and any associated metadata "as is" without warrany of any kind, including but not limited to its completeness, fitness for a particular use, or accuracy of content, positional or otherwise. It is the sole responsibility of the particular use, or accuracy of content, positional or otherwise. It is the sole responsibility of the analysis of the content o