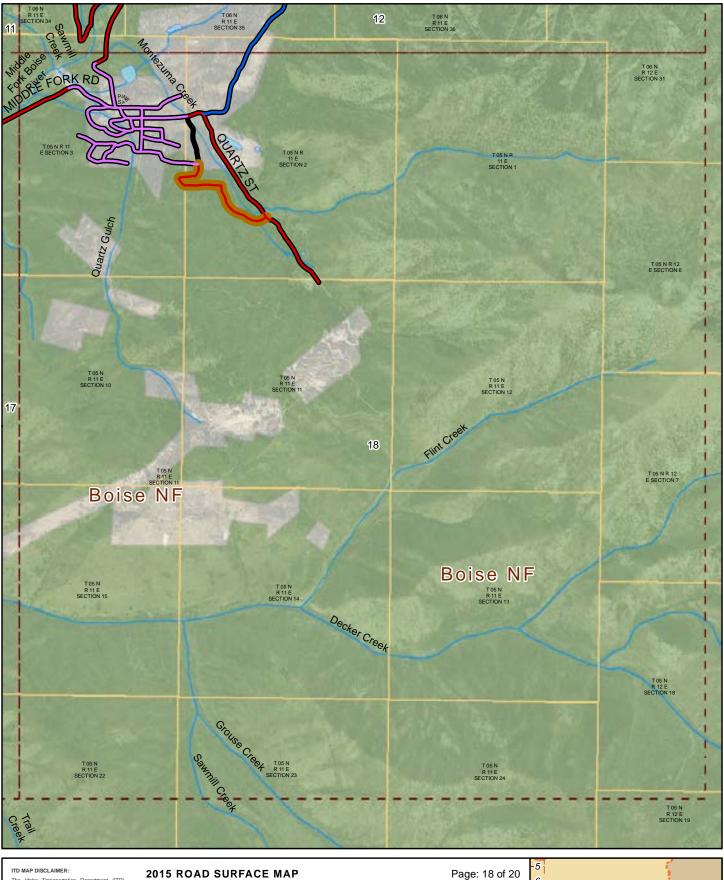

#### 2015 ROAD SURFACE MAP **ATLANTA HIGHWAY DISTRICT ELMORE COUNTY, IDAHO**

Prepared by the Idaho Transportation Department in cooperation with the U.S. Department of Transportation Federal Highway Administration

miles 0 0.5

ITD MAP DISCLAIMER:

The Idaho Transportation Department (ITD) provides this information, including geographic data and any associated metadata "as is" without warrany of any kind, including but not limited to its completeness, fitness for a particular use, or accuracy of content, positional or otherwise. It is the sole responsibility of the particular use, or accuracy of content, positional or otherwise. It is the sole responsibility of the analysis of the content o