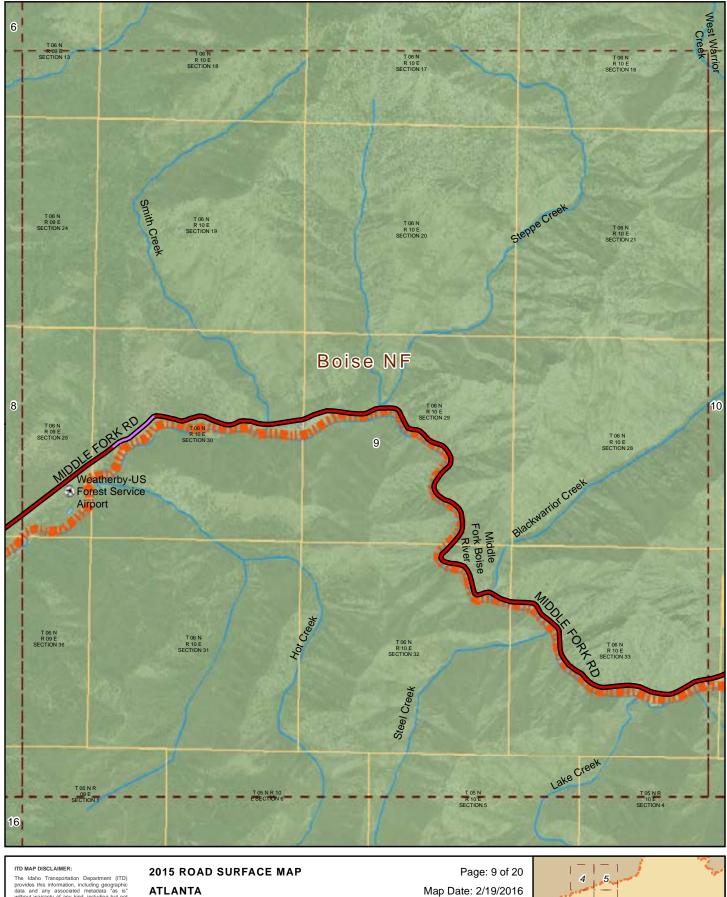

#### 2015 ROAD SURFACE MAP **ATLANTA HIGHWAY DISTRICT ELMORE COUNTY, IDAHO**

Prepared by the Idaho Transportation Department in cooperation with the U.S. Department of Transportation Federal Highway Administration

miles 0 0.5

Page: 8 of 20 Map Date: 2/19/2016

ITD MAP DISCLAIMER:

The Idaho Transportation Department (ITD) provides this information, including geographic data and any associated metadata as is included to the including secondary and any associated metadata as is secondary and any associated metadata as is secondary and any associated metadata as is secondary and any associated and any appropriate and any appropriate and any appropriate and any information, data or metadata for his, or her, own purposes. In no event shall ITD have any fability whatsever for damages of any kind and any any lambiguity and any approviding the information, data, metadata, or access to such, ITD assumes no obligation to assist the user in the use of such or in the development, use, or maintenance of any applications applied to or associated with such.