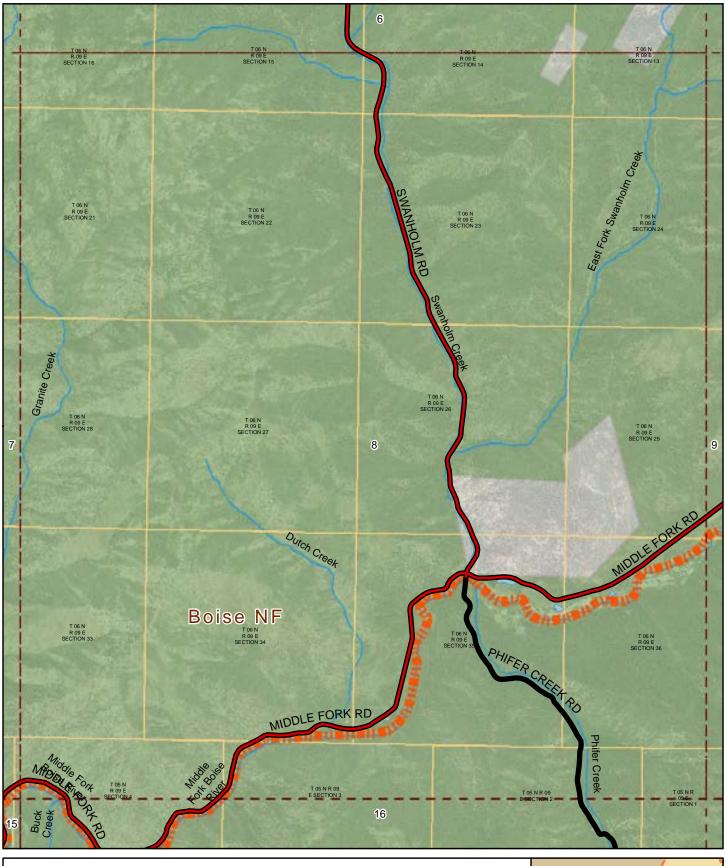

#### 2015 ROAD SURFACE MAP **ATLANTA COUNTY ROAD & BRIDGE ELMORE COUNTY, IDAHO**

Prepared by the Idaho Transportation Department in cooperation with the U.S. Department of Transportation Federal Highway Administration

miles 0 0.5

Map Date: 2/19/2016

ITD MAP DISCLAIMER:

The Idaho Transportation Department (ITD) provides this information, including geographic data and any associated metadata "as is" without warrany of any kind, including but not limited to its completeness, fitness for a particular use, or accuracy of content, positional or otherwise. It is the sole responsibility of the particular use, or accuracy of content, positional or otherwise. It is the sole responsibility of the analysis of the content o