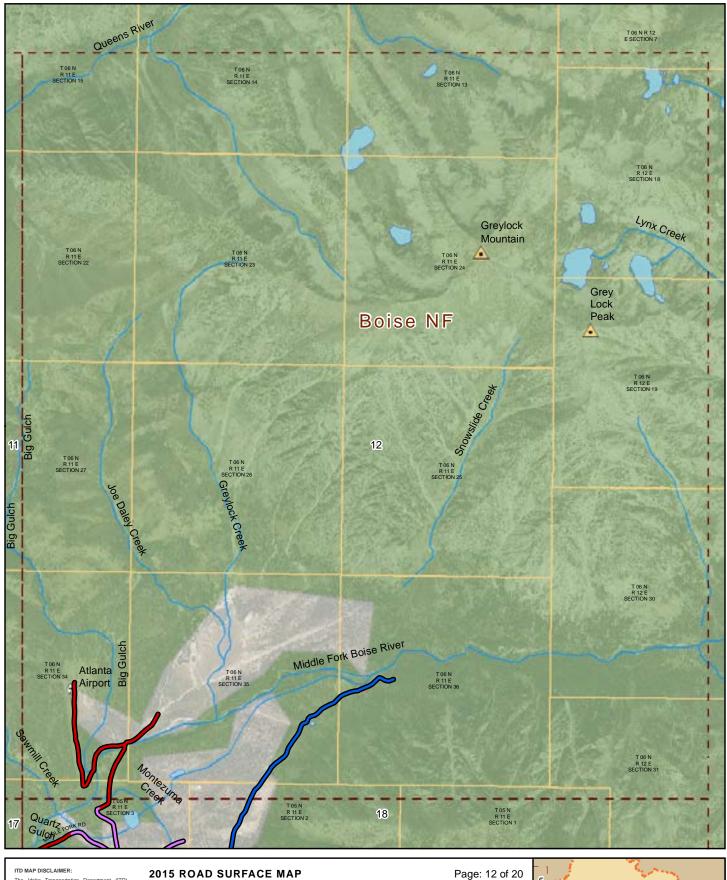

#### 2015 ROAD SURFACE MAP **ATLANTA HIGHWAY DISTRICT ELMORE COUNTY, IDAHO**

Prepared by the Idaho Transportation Department in cooperation with the U.S. Department of Transportation Federal Highway Administration

miles 0 0.5

Map Date: 2/19/2016

ITD MAP DISCLAIMER:

The Idaho Transportation Department (ITD) provides this information, including geographic data and any associated metadata its is important to the provides the information and including the instance of the instance of the instance of content, positional or otherwise. It is the sole responsibility of the user to determine the accuracy or usability of any information, data or metadata for his, or her, own purposes. In no event shall ITD have any fability whatsoever for damages of any kind any fability whatsoever for damages of any kind providing this information, data, metadata, in providing this information, data, metadata, or access to such, ITD assumes no obligation to assist the user in the use of such or in the development, use, or maintenance of any applications applied to or associated with such.