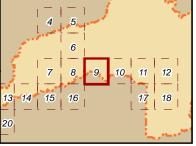

## 2015 ROAD SURFACE MAP ATLANTA HIGHWAY DISTRICT ELMORE COUNTY, IDAHO

Prepared by the Idaho Transportation Department in cooperation with the U.S. Department of Transportation Federal Highway Administration

miles 0 0.5

ITD MAP DISCLAIMER:

The Idaho Transportation Department (ITD) provides this information, including geographic data and any associated metadata "as is" without warrany of any kind, including but not limited to its completeness, fitness for a particular use, or accuracy of content, positional or otherwise. It is the sole responsibility of the particular use, or accuracy of content, positional or otherwise. It is the sole responsibility of the analysis of the content o