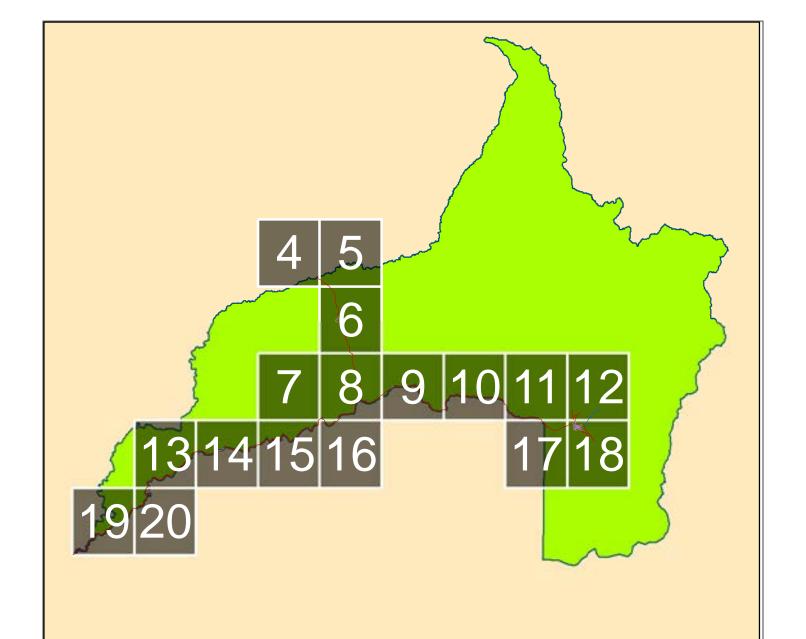

## 2/19/2016







ATLANTA
HIGHWAY DISTRICT
LOCATOR GRID
MAP BOOK
PAGE NUMBERS

#### Legend

#### +†+ cemetery LRI - Road Pay Weight range **PayWeight** island 0.5 MapGrids ---- 2 HighwayDistrict — Earth State Gravel County F-Asphalt/oil treated gravel less than 1" City G-1-Road or Cold Plant mix Asphalt Section G-2-Hot mix asphalt pavement Waterbody J-Other (e.g., concrete, cobble stone or brick surface) River **Status USFS LANDS** UNIMPROVED GNIS - Summit/Peak LRS - Routes

Coordinate System: NAD 1983 Idaho TM
Projection: Transverse Mercator
Datum: North American 1983
False Easting: 2,500,000.0000
False Northing: 1,200,000.0000
Central Meridian: -114.0000
Scale Factor: 0.9996
Latitude Of Origin: 42.0000
Units: Meter

airport

PREPARED BY THE
IDAHO TRANSPORTATION DEPARTMENT
IN COOPERATION WITH THE
U.S. DE