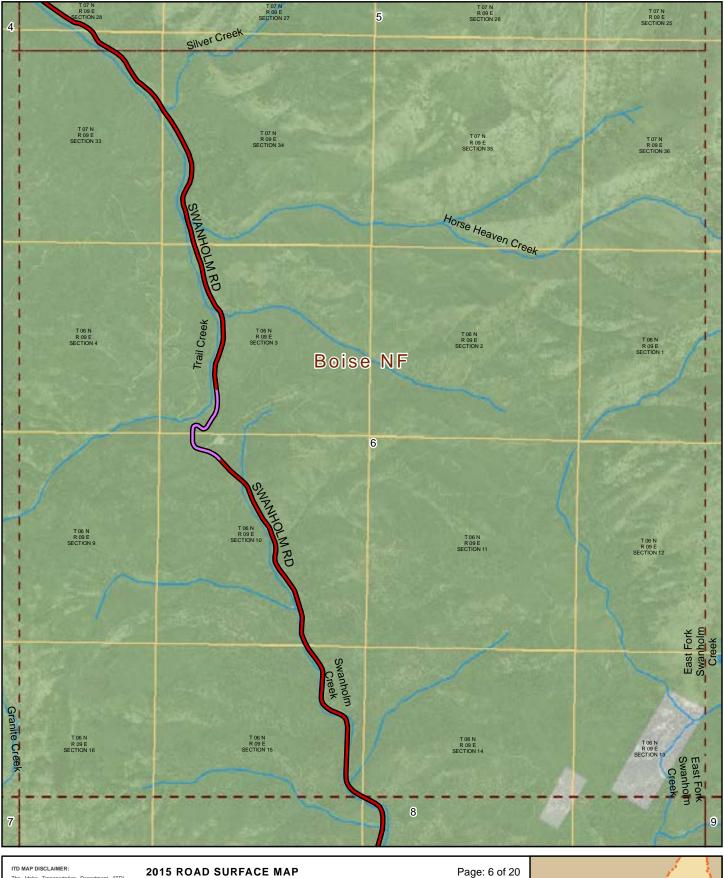

#### 2015 ROAD SURFACE MAP ATLANTA **HIGHWAY DISTRICT ELMORE COUNTY, IDAHO**

Prepared by the Idaho Transportation Department in cooperation with the U.S. Department of Transportation Federal Highway Administration

miles 0 0.5

Map Date: 2/19/2016

ITD MAP DISCLAIMER:

The Idaho Transportation Department (ITD) provides this information, including geographic data and any associated metadata "as is" without warrany of any kind, including but not limited to its completeness, fitness for a particular use, or accuracy of content, positional or otherwise. It is the sole responsibility of the particular use, or accuracy of content, positional or otherwise. It is the sole responsibility of the analysis of the content o