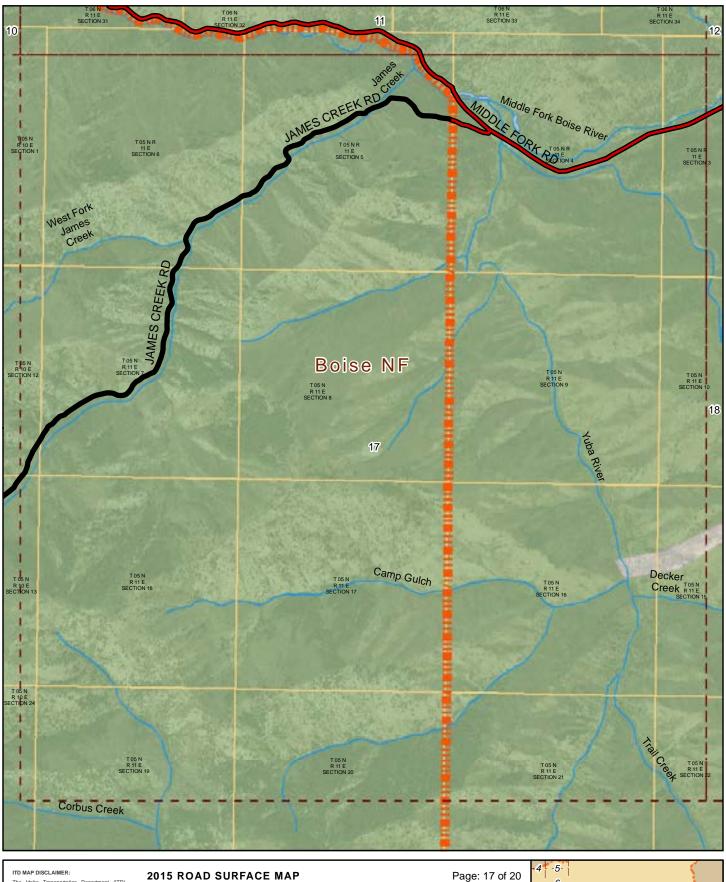

#### 2015 ROAD SURFACE MAP **ATLANTA HIGHWAY DISTRICT ELMORE COUNTY, IDAHO**

Prepared by the Idaho Transportation Department in cooperation with the U.S. Department of Transportation Federal Highway Administration

miles 0 0.5

Page: 16 of 20

ITD MAP DISCLAIMER:
The Idaho Transportation Department (ITD) provides this information, including geographic data and any associated metadata "as is" without warranty of any kind, including but not limited to its completeness, fitness for a particular use, or accuracy of content, positional or otherwise. It is the sole responsibility of the user to determine the accuracy or usability of any information, data or metadata for his, or her, own purposes. In no event shall ITD have any fability whatsoever for damages of any kind arising out of the user of or reliance on the information, data, metadata, or access to such; ITD assumes no obligation to development, use, or maintenance of any applications applied to or associated with such.