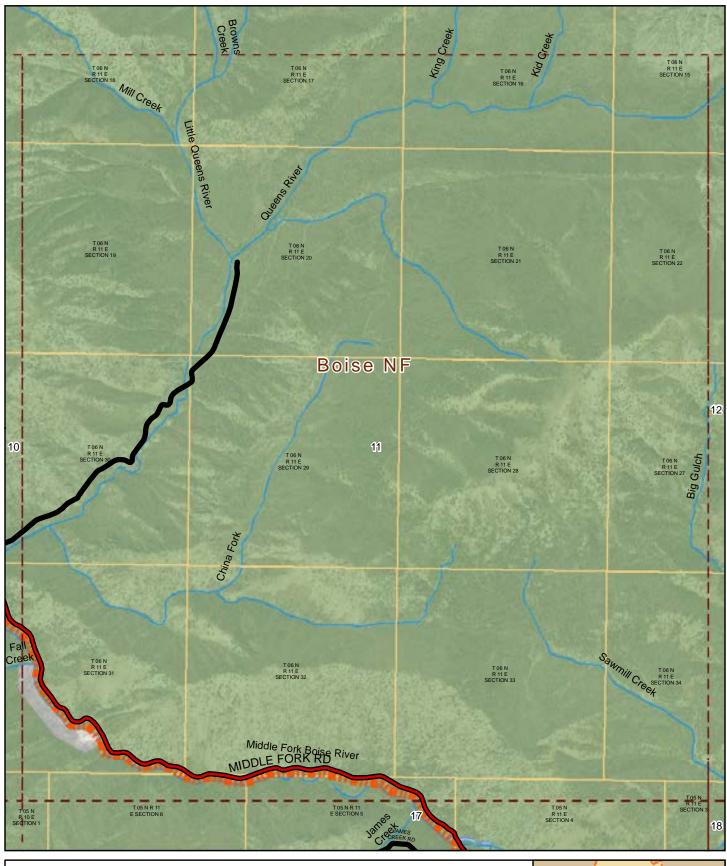

## 2015 ROAD SURFACE MAP **ATLANTA HIGHWAY DISTRICT ELMORE COUNTY, IDAHO**

Prepared by the Idaho Transportation Department in cooperation with the U.S. Department of Transportation Federal Highway Administration

miles 0 0.5

Page: 11 of 20 Map Date: 2/19/2016

ITD MAP DISCLAIMER:
The Idaho Transportation Department (ITD) provides this information, including geographic data and any associated metadata "as is" without warranty of any kind, including but not limited to its completeness, fitness for a particular use, or accuracy of content, positional or otherwise. It is the sole responsibility of the particular use, or accuracy of content, positional or otherwise. It is the sole responsibility of the analysis of the content o