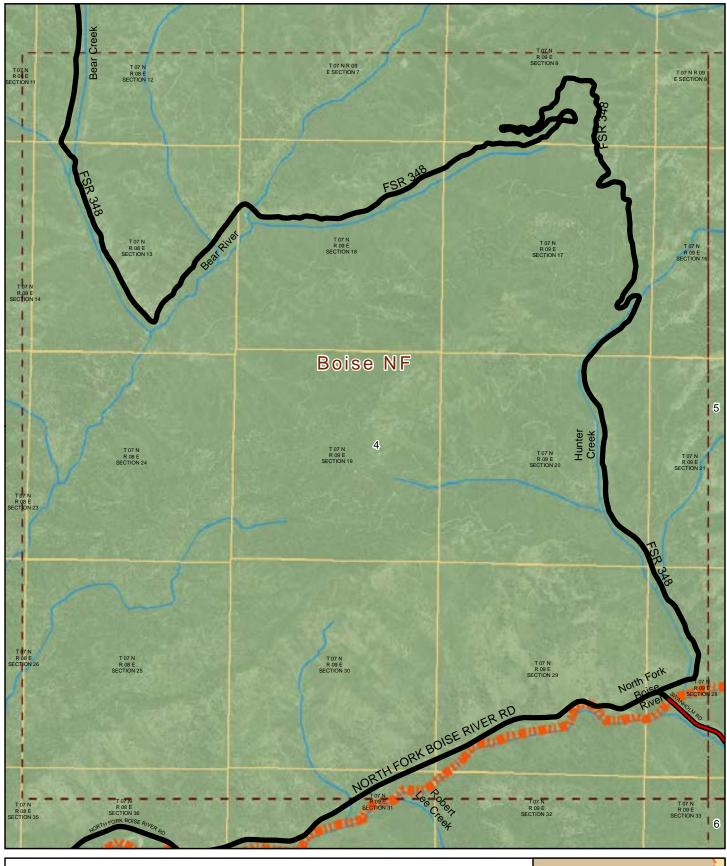

#### 2015 ROAD SURFACE MAP **ATLANTA COUNTY ROAD & BRIDGE ELMORE COUNTY, IDAHO**

Prepared by the Idaho Transportation Department in cooperation with the U.S. Department of Transportation Federal Highway Administration

miles 0 0.5

Page: 4 of 20 Map Date: 2/19/2016

ITD MAP DISCLAIMER:

The Idaho Transportation Department (ITD) provides this information, including geographic data and any associated metadata "as is" without warrany of any kind, including but not limited to its completeness, fitness for a particular use, or accuracy of content, positional or otherwise. It is the sole responsibility of the particular use, or accuracy of content, positional or otherwise. It is the sole responsibility of the analysis of the content o