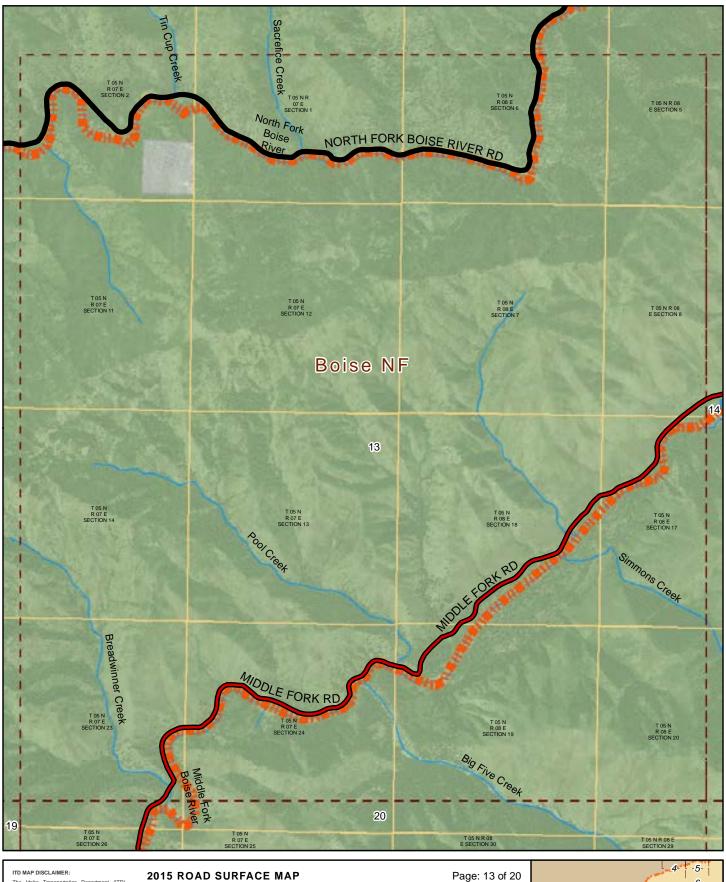

#### 2015 ROAD SURFACE MAP **ATLANTA HIGHWAY DISTRICT ELMORE COUNTY, IDAHO**

Prepared by the Idaho Transportation Department in cooperation with the U.S. Department of Transportation Federal Highway Administration