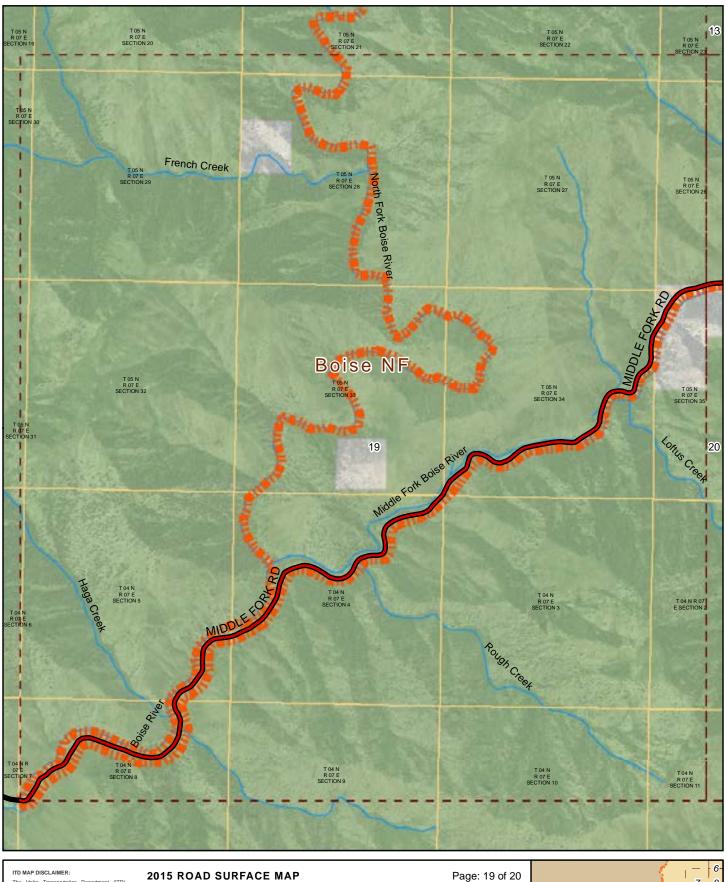

#### 2015 ROAD SURFACE MAP **ATLANTA HIGHWAY DISTRICT ELMORE COUNTY, IDAHO**

Prepared by the Idaho Transportation Department in cooperation with the U.S. Department of Transportation Federal Highway Administration

miles 0 0.5

Map Date: 2/19/2016

ITD MAP DISCLAIMER:

The Idaho Transportation Department (ITD) provides this information, including geographic data and any associated metadata as is important to the provide of the information of the instance of the insta