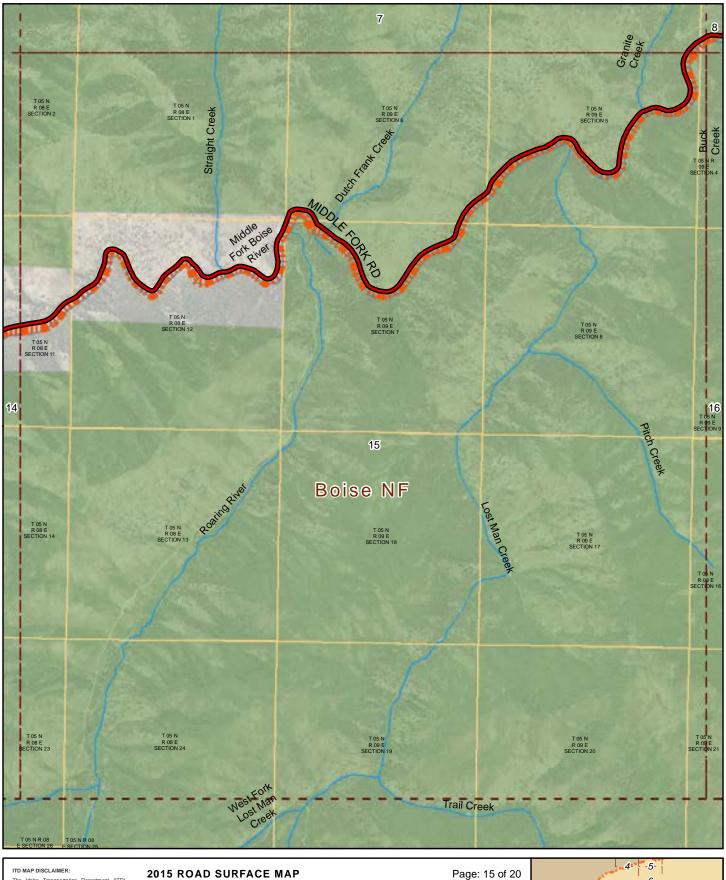

#### 2015 ROAD SURFACE MAP **ATLANTA HIGHWAY DISTRICT ELMORE COUNTY, IDAHO**

Prepared by the Idaho Transportation Department in cooperation with the U.S. Department of Transportation Federal Highway Administration

miles 0 0.5

Page: 16 of 20

ITD MAP DISCLAIMER:
The Idaho Transportation Department (ITD) provides this information, including geographic data and any associated metadata "as is" without warranty of any kind, including but not limited to its completeness, fitness for a particular use, or accuracy of content, positional or otherwise. It is the sole responsibility of the user to determine the accuracy or usability of any information, data or metadata for his, or her, own purposes. In no event shall ITD have any fability whatsoever for damages of any kind arising out of the user of or reliance on the information, data, metadata, or access to such; ITD assumes no obligation to development, use, or maintenance of any applications applied to or associated with such.