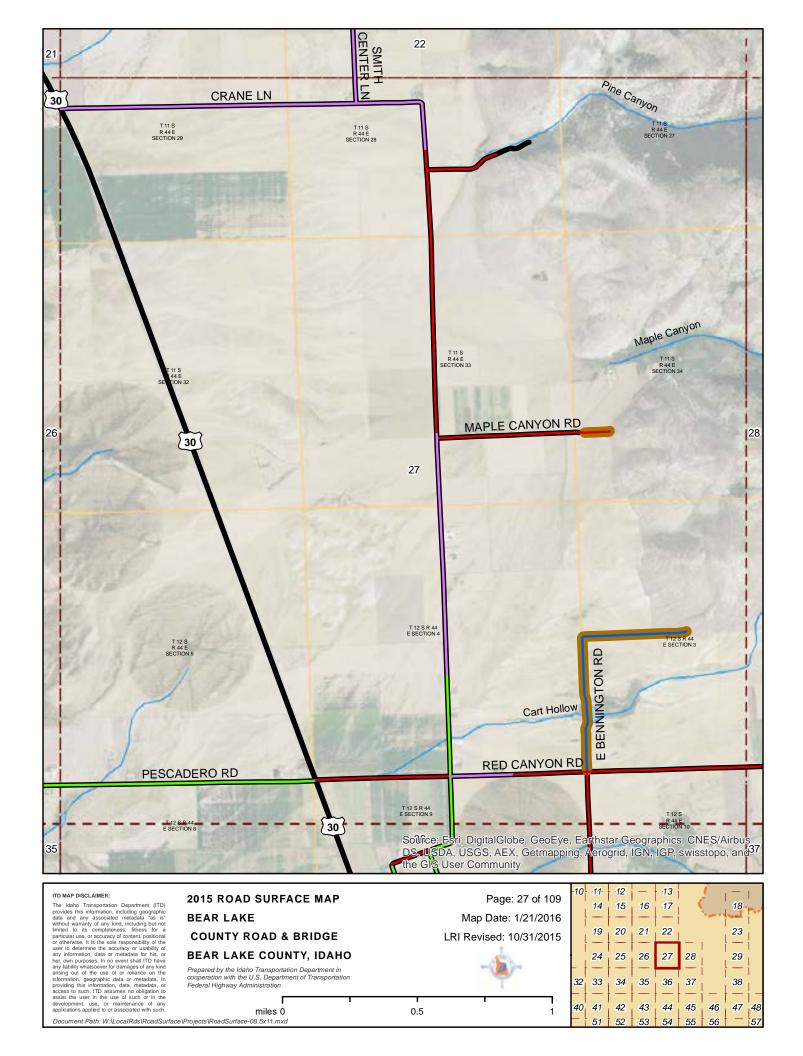

#### 2015 ROAD SURFACE MAP **BEAR LAKE COUNTY ROAD & BRIDGE BEAR LAKE COUNTY, IDAHO**

Prepared by the Idaho Transportation Department in cooperation with the U.S. Department of Transportation Federal Highway Administration

miles 0 0.5

Map Date: 1/21/2016 LRI Revised: 10/31/2015 10 11 12 15 19 20

ITD MAP DISCLAIMER:

The Idaho Transportation Department (ITD) provides this information, including geographic data and any associated metadata as is important to the provide of the information of the instance of the insta