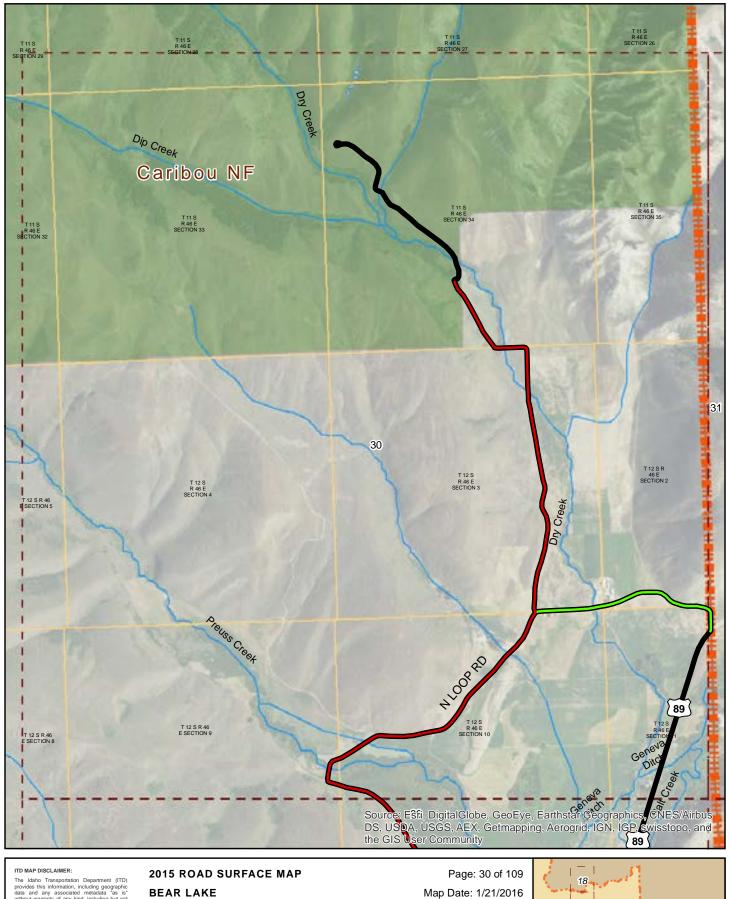

# 2015 ROAD SURFACE MAP BEAR LAKE COUNTY ROAD & BRIDGE BEAR LAKE COUNTY, IDAHO

Prepared by the Idaho Transportation Department in cooperation with the U.S. Department of Transportation Federal Highway Administration

miles 0

LRI Revised: 10/31/2015

0.5

Map Date: 1/21/2016