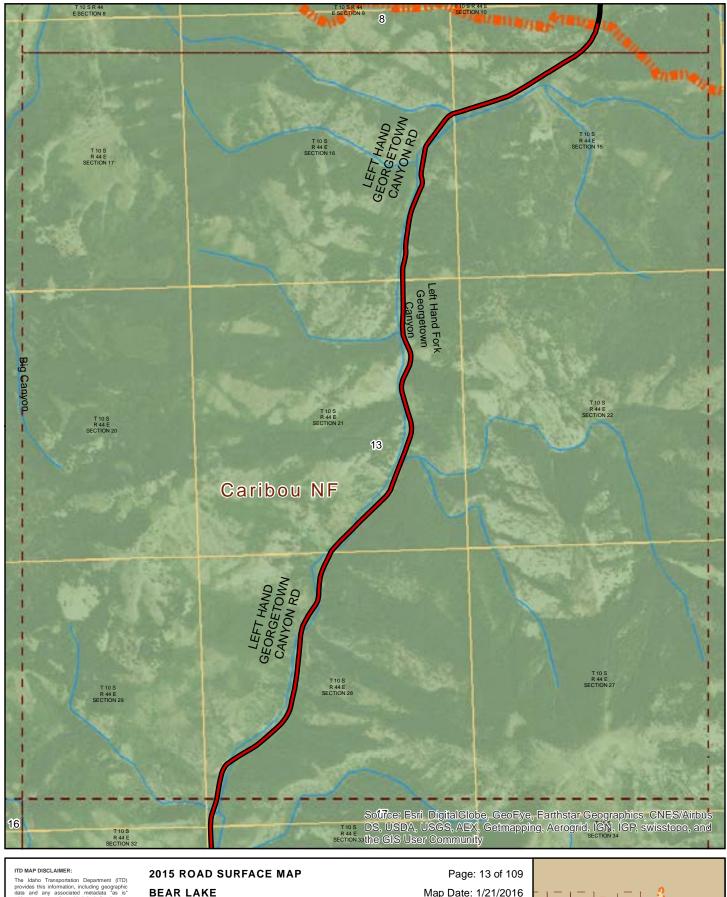

, or accuracy of content, positional or otherwise. It is the sole responsibility of the user to determine the accuracy or usability of any information, data or metadata for his, or her, own purposes. In no event shall ITD have any Italiative and the providing this information, data, metadata, in providing this information, data, metadata, or access to such, ITD assumes no obligation to assist the user in the use of such or in the development, use, or maintenance of any applications applied to or associated with such.

# 2015 ROAD SURFACE MAP BEAR LAKE COUNTY ROAD & BRIDGE BEAR LAKE COUNTY, IDAHO

miles 0

Prepared by the Idaho Transportation Department in cooperation with the U.S. Department of Transportation Federal Highway Administration

Map Date: 1/21/2016 LRI Revised: 10/31/2015







#### **BEAR LAKE COUNTY ROAD & BRIDGE BEAR LAKE COUNTY, IDAHO**

Prepared by the Idaho Transportation Department in cooperation with the U.S. Department of Transportation Federal Highway Administration

miles 0

Map Date: 1/21/2016 LRI Revised: 10/31/2015







ITO MAP DISCLAIMER:

The Idaho Transportation Department (ITD) provides this information, including geographic data and any associated metadata "as is" without warranty of any kind, including but not limited to its completeness, litness for a particular use, or accuracy of content, positional user to determine the accuracy or usability of any information, data or metadata for his, or her, own purposes. In no event shall ITD have any lability whatsoever for damages of any kind arising out of the use of or reliance on the informati