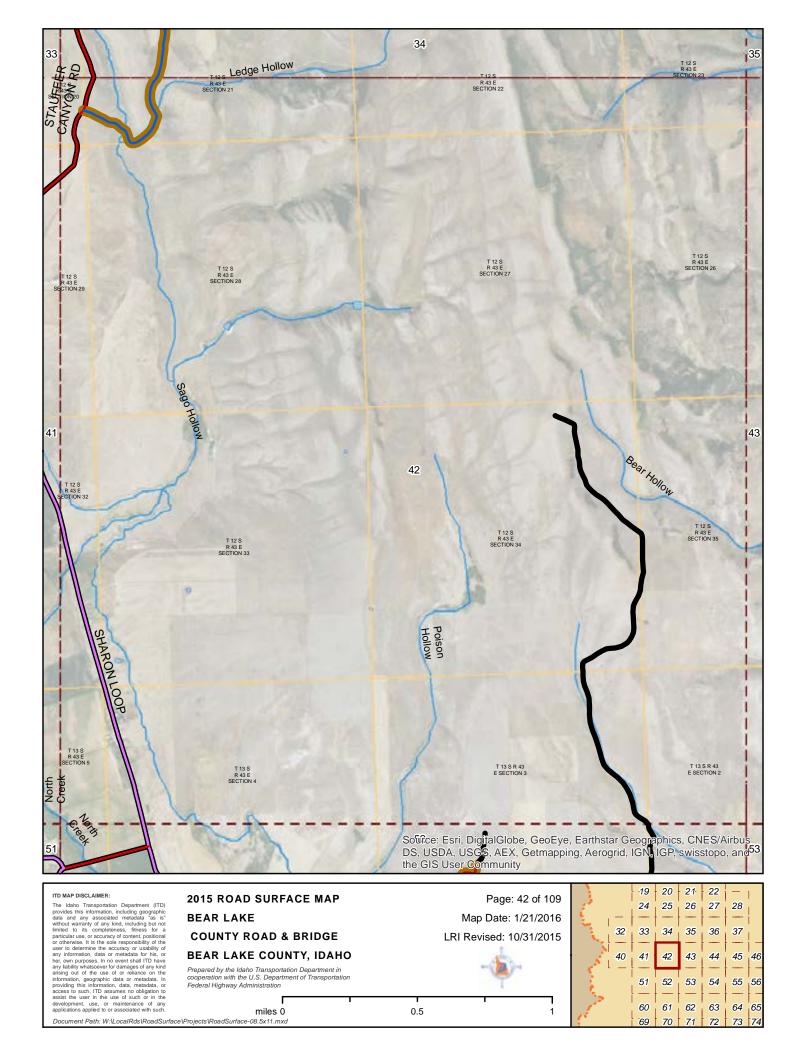

#### 2015 ROAD SURFACE MAP **BEAR LAKE COUNTY ROAD & BRIDGE BEAR LAKE COUNTY, IDAHO**

Prepared by the Idaho Transportation Department in cooperation with the U.S. Department of Transportation Federal Highway Administration