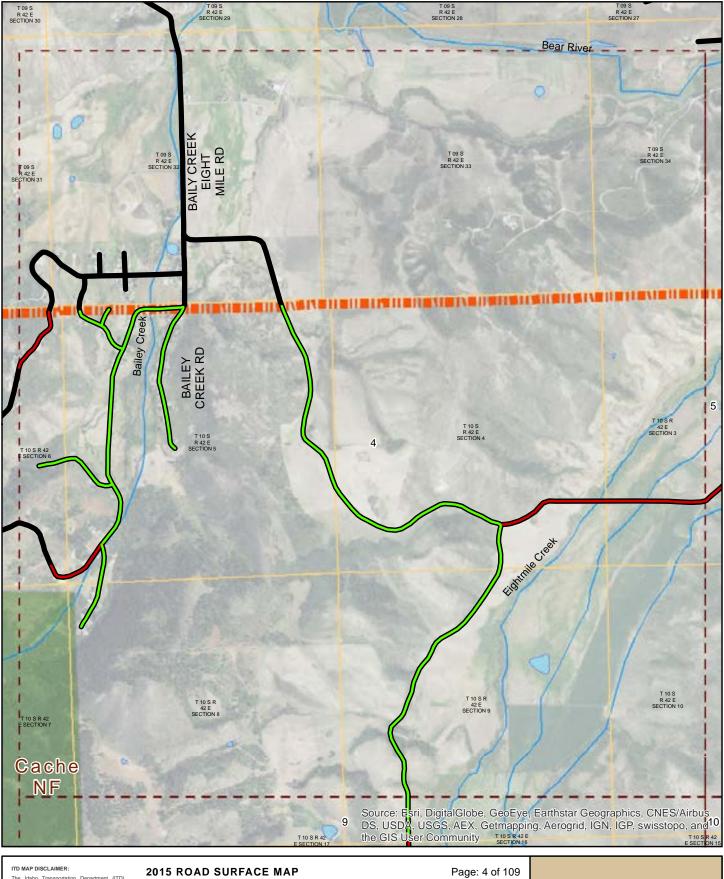

#### Legend

2015 ROAD SURFACE MAP
BEAR LAKE
COUNTY ROAD & BRIDGE
BEAR LAKE COUNTY, IDAHO

Prepared by the Idaho Transportation Department in cooperation with the U.S. Department of Transportation Federal Highway Administration

Page: 4 of 109
Map Date: 1/21/2016
LRI Revised: 10/31/2015

#### **BEAR LAKE COUNTY ROAD & BRIDGE BEAR LAKE COUNTY, IDAHO**

Prepared by the Idaho Transportation Department in cooperation with the U.S. Department of Transportation Federal Highway Administration

miles 0

Map Date: 1/21/2016 LRI Revised: 10/31/2015