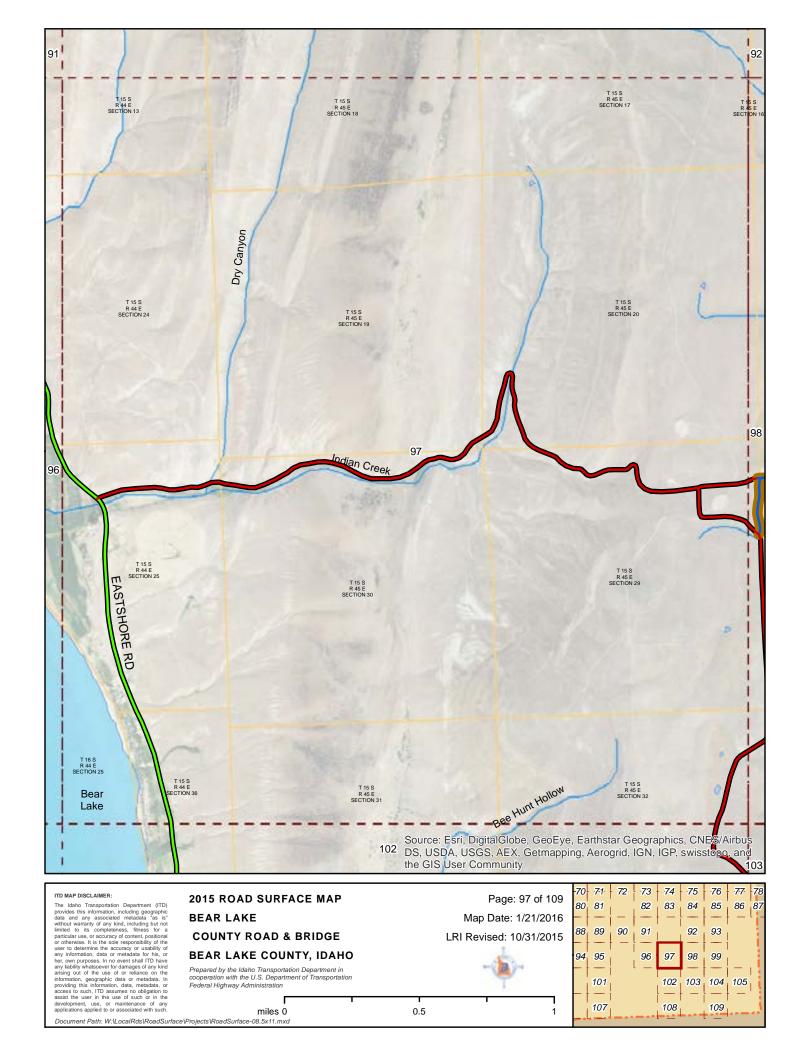

nd any associated metadata "as is" without warranty of any kind, including but not limited to its completeness, fitness for a particular use, or accuracy of content, positional or otherwise. It is the sole responsibility of the user to determine the accuracy or usability of any information, data or metadata for his, or her, own purposes. In no event shall ITD have any fability whatsoever for damages of any kind arising out of the use of or elimination of the use of or elimination of the user of the user of the elimination of the elimination of the elimination of the elimination of the user of the elimination of the el

# **BEAR LAKE COUNTY, IDAHO**

Prepared by the Idaho Transportation Department in cooperation with the U.S. Department of Transportation Federal Highway Administration















ITD MAP DISCLAIMER:
The Idaho Transportation Department (ITD) provides this information, including geographic data and any associated metadata "as is" without warranty of any kind, including but not limited to its completeness, fitness for a particular use, or accuracy of content, positional or otherwise. It is the sole responsibility of the user to determine the accuracy or usability of any information, data or metadata for his, or her, own purposes. In no event shall ITD have any fability whatsoever for damages of any kind arising out of the user of or reliance on the information, data, metadata, or access to such; ITD assumes no obligation to development, use, or maintenance of any applications applied to or associated with such.

Prepared by the Idaho Transportation Departmen