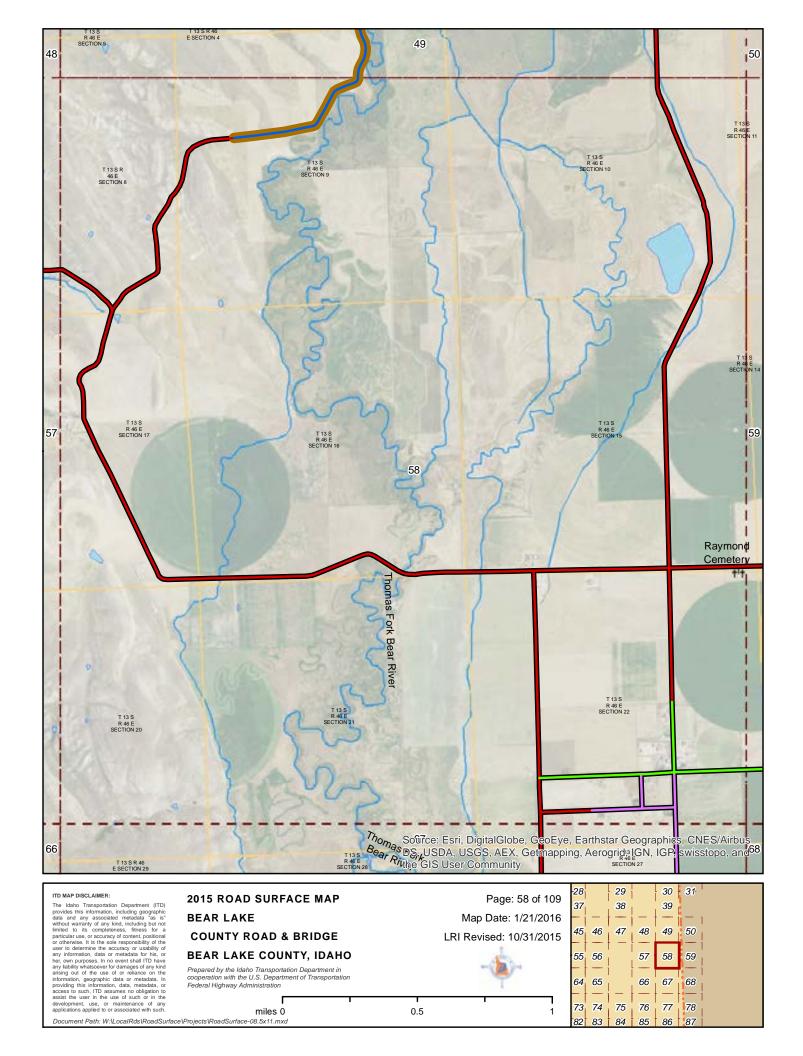

# 2015 ROAD SURFACE MAP BEAR LAKE COUNTY ROAD & BRIDGE BEAR LAKE COUNTY, IDAHO

Prepared by the Idaho Transportation Department in cooperation with the U.S. Department of Transportation Federal Highway Administration