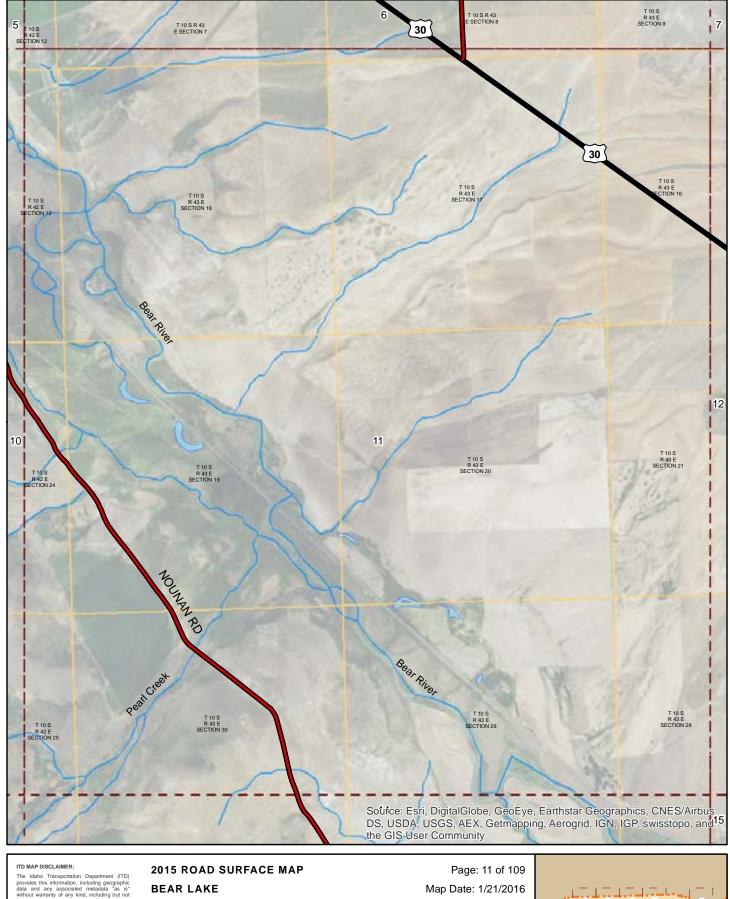

15 ROAD SURFACE MAP **BEAR LAKE COUNTY ROAD & BRIDGE BEAR LAKE COUNTY, IDAHO**

Prepared by the Idaho Transportation Department in cooperation with the U.S. Department of Transportation Federal Highway Administration

miles 0 0.5

Map Date: 1/21/2016 LRI Revised: 10/31/2015 10 11 12 15 19 20



ITD MAP DISCLAIMER:

The Idaho Transportation Department (ITD) provides this information, including geographic data and any associated metadata as is important to the provide of the information of the instance of the insta

# 2015 ROAD SURFACE MAP BEAR LAKE COUNTY ROAD & BRIDGE BEAR LAKE COUNTY, IDAHO

Prepared by the Idaho Transportation Department in cooperation with the U.S. Department of Transportation Federal Highway Administration

miles 0

LRI Revised: 10/31/2015

0.5

Map Date: 1/21/2016





### BEAR LAKE COUNTY ROAD & BRIDGE BEAR LAKE COUNTY, IDAHO

Prepared by the Idaho Transportation Department in cooperation with the U.S. Department of Transportation Federal Highway Administration

information, geographic data or metadata. In providing this information, data, metadata, or access to such, ITD assumes no obligation to assist the user in the use of such or in the development, use, or maintenance of any applications applied to or associated with such as a construction of the constructi





ITD MAP DISCLAIMER:

The Idaho Transportation Department (ITD) provides this information, including geographic data and any associated metadata its is important to the provide that information, including geographic data and any associated metadata its is sometimed to its completeness, fit