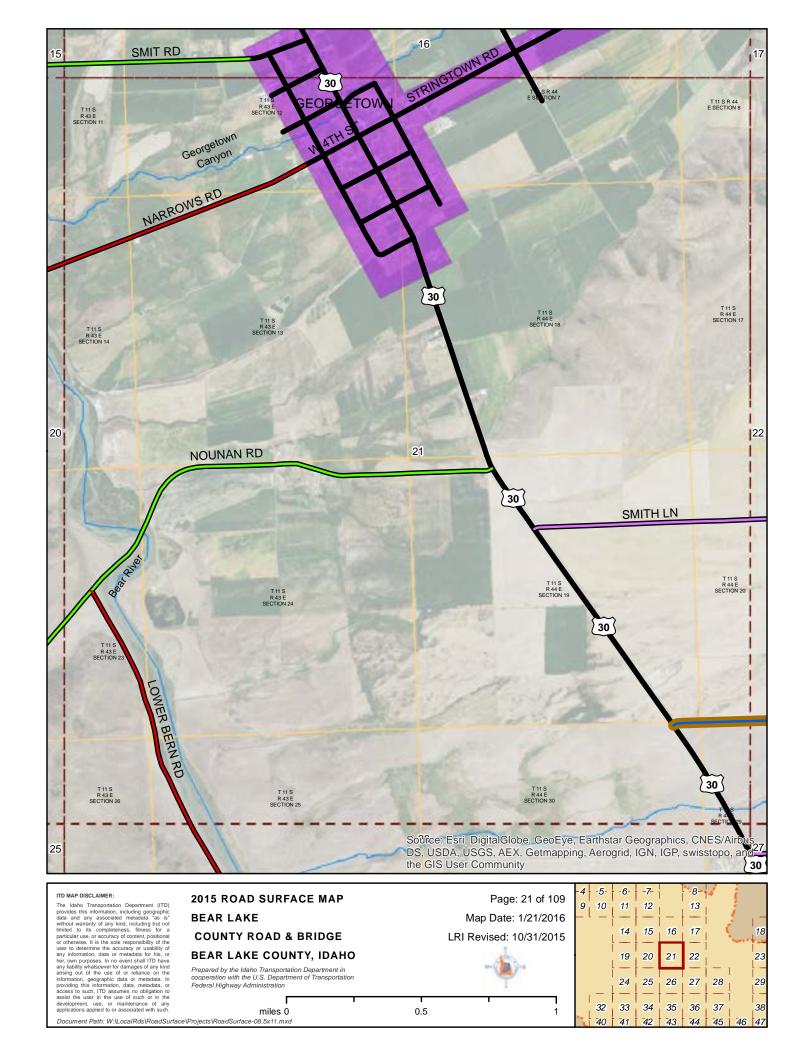

## **BEAR LAKE COUNTY, IDAHO**

Prepared by the Idaho Transportation Department in cooperation with the U.S. Department of Transportation Federal Highway Administration miles 0 0.5

ITD MAP DISCLAIMER:

The Idaho Transportation Department (ITD) provides this information, including geographic data and any associated metadata as is important to the provide of the information of the instance of the insta