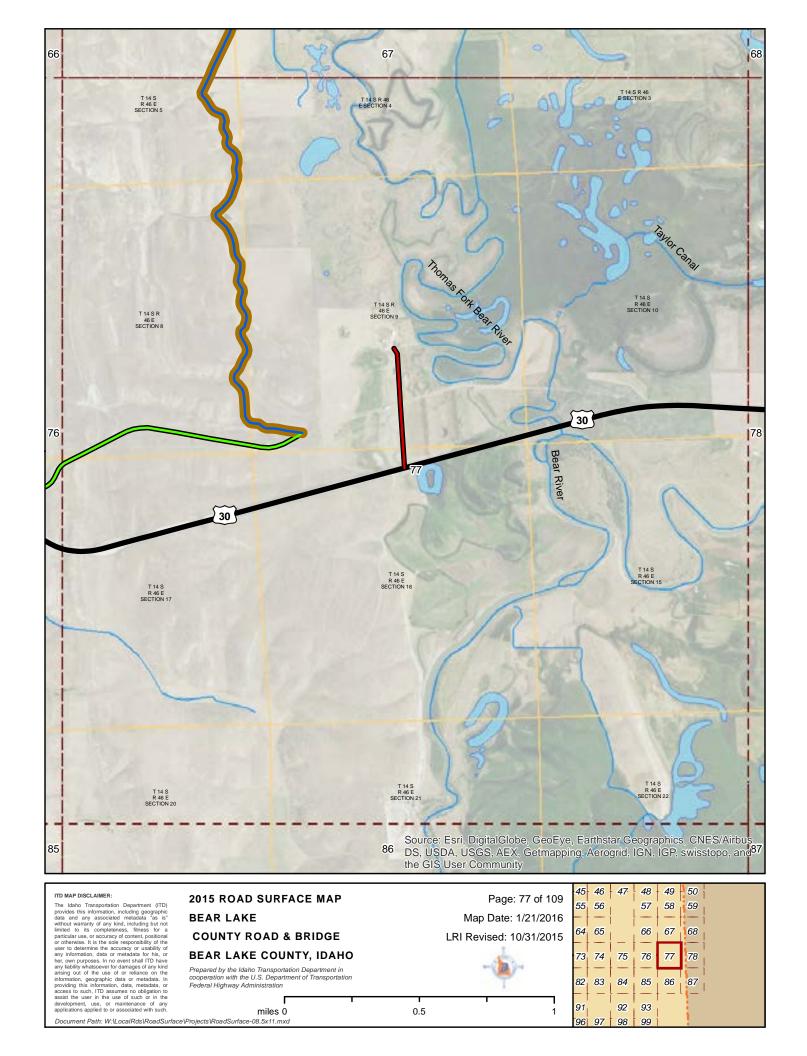

uracy of content, positional user to determine the accuracy or usability of any information, data or metadata for his, or her, own purposes. In no event shall ITD have any lability whatsoever for damages of any kind arising out of the use of or reliance on the information, geographic data or metadata. In providing this information, data, metadata, or access to such, ITD assumes no obligation to assist the user in the use of such or in the development, use, or maintenance of any

## **COUNTY ROAD & BRIDGE BEAR LAKE COUNTY, IDAHO**

Prepared by the Idaho Transportation Department in cooperation with the U.S. Department of Transportation Federal Highway Administration

miles 0 0.5 Document Path: W:\LocalRds\RoadSurface\Projects\RoadSurface-08.5x11.mxd

LRI Revised: 10/31/2015 



















ITO MAP DISCLAIMER:

The Idaho Transportation Department (ITD) provides this information, including geographic data and any associated metadata "as is" without warranty of any Mich. Including but not limited to its completeness, fineses for a particular use, or accuracy of content, positional particular use, or accuracy of content, positional user to determine the accuracy or usability of any information, data or metadata for his, or her, own purposes. In no event shall ITD have any liability whatsoever for damages of any kind arising out of the use of or reliance on the information, geographic data or metadata. In providing this information, data, metadata, or access to such, ITD assumes no obligation to assist the user in the use of such or in the development, use, or maintenance of