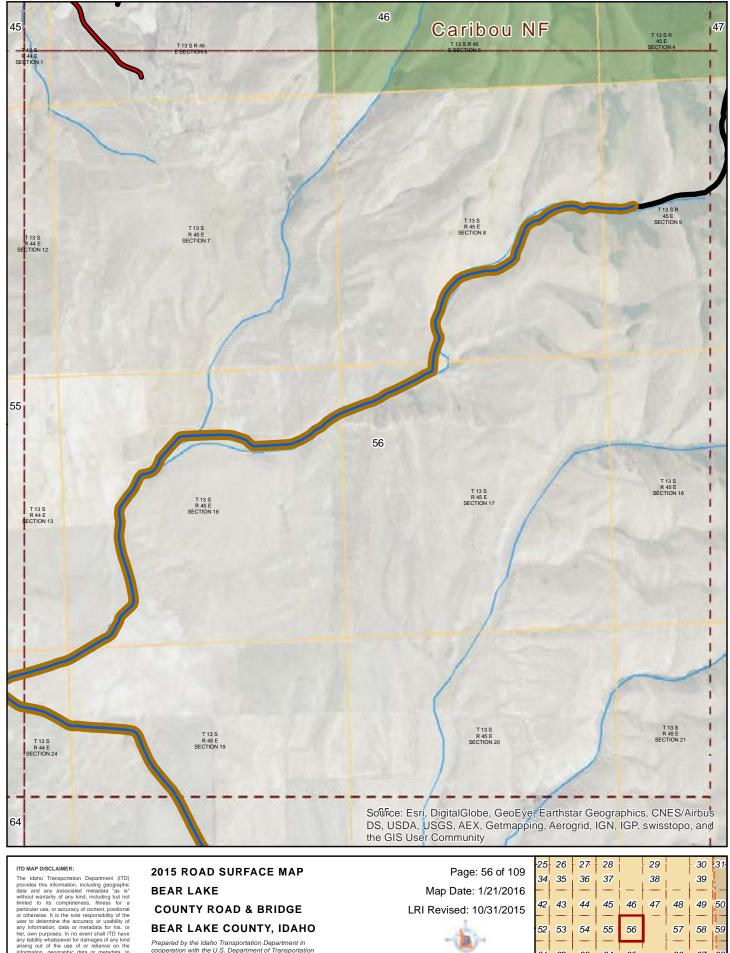

# 2015 ROAD SURFACE MAP BEAR LAKE COUNTY ROAD & BRIDGE BEAR LAKE COUNTY, IDAHO

miles 0

Prepared by the Idaho Transportation Department in cooperation with the U.S. Department of Transportation Federal Highway Administration

Map Date: 1/21/2016 LRI Revised: 10/31/2015