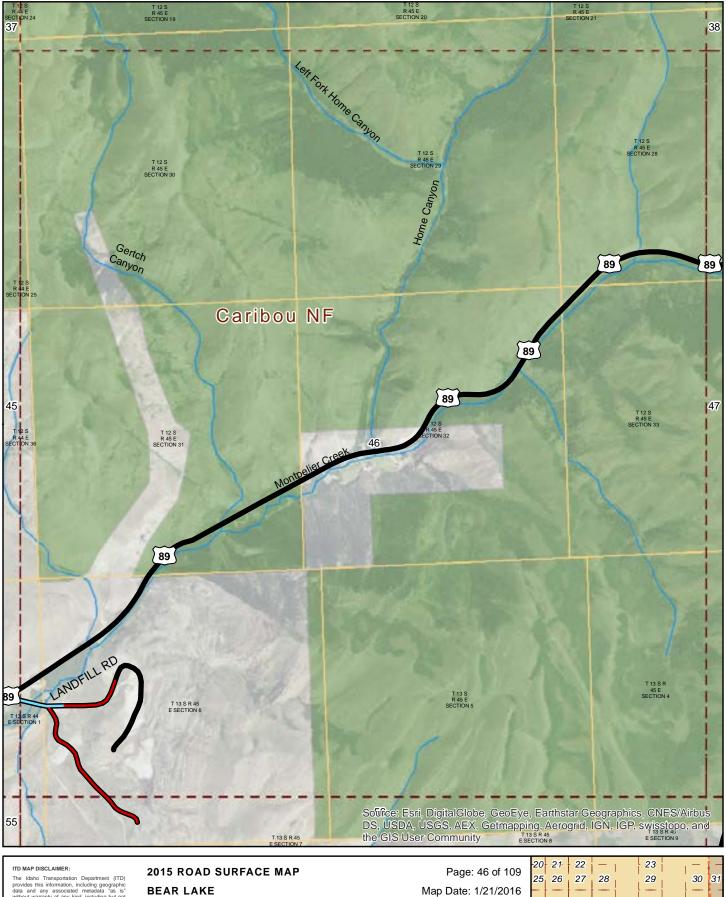

| 4          |
| -   |      | -  | _  | <u> </u>   | -         | -          | ļ —      | ł          |
| 51  | 52   | 53 | 54 | 55         | 56        | I          | 57       | Ę          |
| 60  | 61   | 62 | 63 | 64         | 65        |            | 66       | $\epsilon$ |



ITD MAP DISCLAIMER:

The Idaho Transportation Department (ITD) provides this information, including geographic data and any associated metadata as is information, and any associated metadata as is information to the information of the inform

2015 ROAD SURFACE MAP
BEAR LAKE
COUNTY ROAD & BRIDGE
BEAR LAKE COUNTY, IDAHO

Prepared by the Idaho Transportation Department in cooperation with the U.S. Department of Transportation Federal Highway Administration

LRI Revised: 10/31/2015 

66 67

miles 0 0.5 1

















ITD MAP DISCLAIMER:
The Idaho Transportation Department (ITD) provides this information, including geographic data and any associated metadata "as is" without warranty of any kind, including but not limited to its completeness, fitness for a particular use, or accuracy of content, positional or otherwise. It is the sole responsibility of the user to determine the accuracy or usability of any information, data or metadata for his, or her, own purposes. In no event shall ITD have any fability whatsoever for damages of any kind arising out of the user of or reliance on the information, data, metadata, or access to such; ITD assumes no obligation to development, use, or maintenance of any applications applied to or associated with such.

## **COUNTY ROAD & BRIDGE BEAR LAKE COUNTY, IDAHO**

P