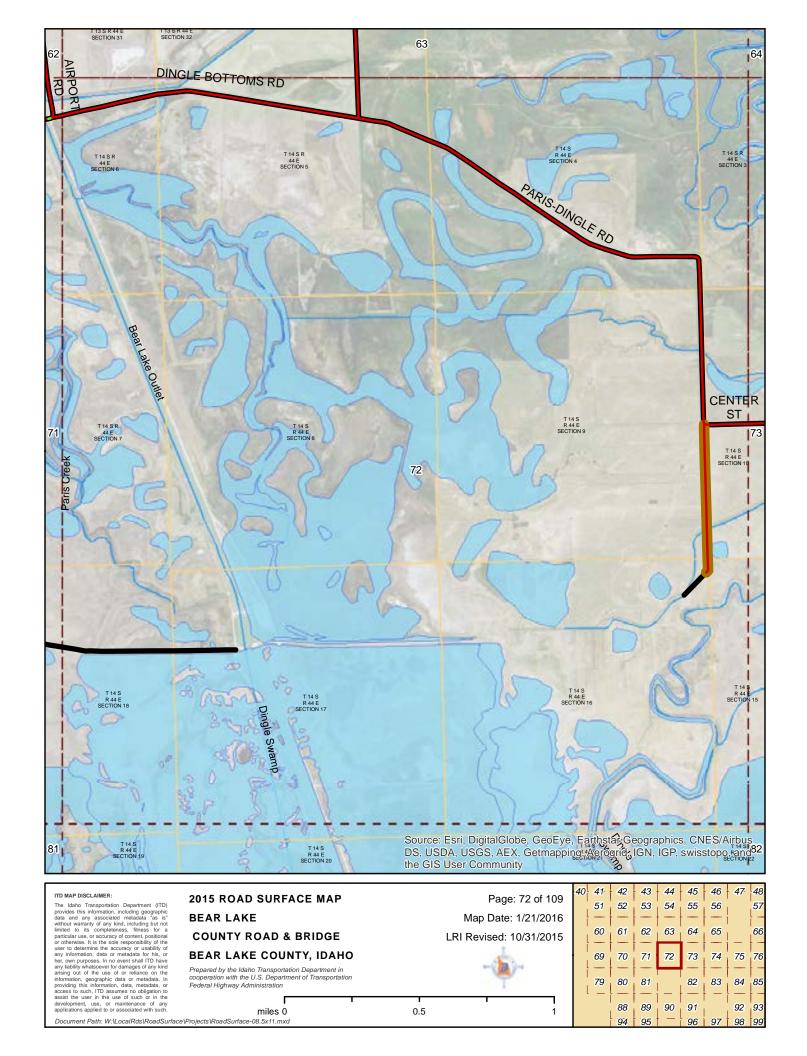

#### **BEAR LAKE COUNTY ROAD & BRIDGE BEAR LAKE COUNTY, IDAHO**

Prepared by the Idaho Transportation Department in cooperation with the U.S. Department of Transportation Federal Highway Administration

miles 0 0.5 Document Path: W:\LocalRds\RoadSurface\Projects\RoadSurface-08.5x11.mxd

ITD MAP DISCLAIMER:
The Idaho Transportation Department (ITD) provides this information, including geographic data and any associated metadata "as is" without warranty of any kind, including but not limited to its completeness, fitness for a particular use, or accuracy of content, positional or otherwise. It is the sole responsibility of the user to determine the accuracy or usability of any information, data or metadata for his, or her, own purposes. In no event shall ITD have any fability whatsoever for damages of any kind arising out of the user of or reliance on the information, data, metadata, or access to such; ITD assumes no obligation to development, use, or maintenance of any applications applied to or associated with such. Document Path: W:\LocalRds\RoadSurface\Projects\RoadSurface-08.5x11.mxd