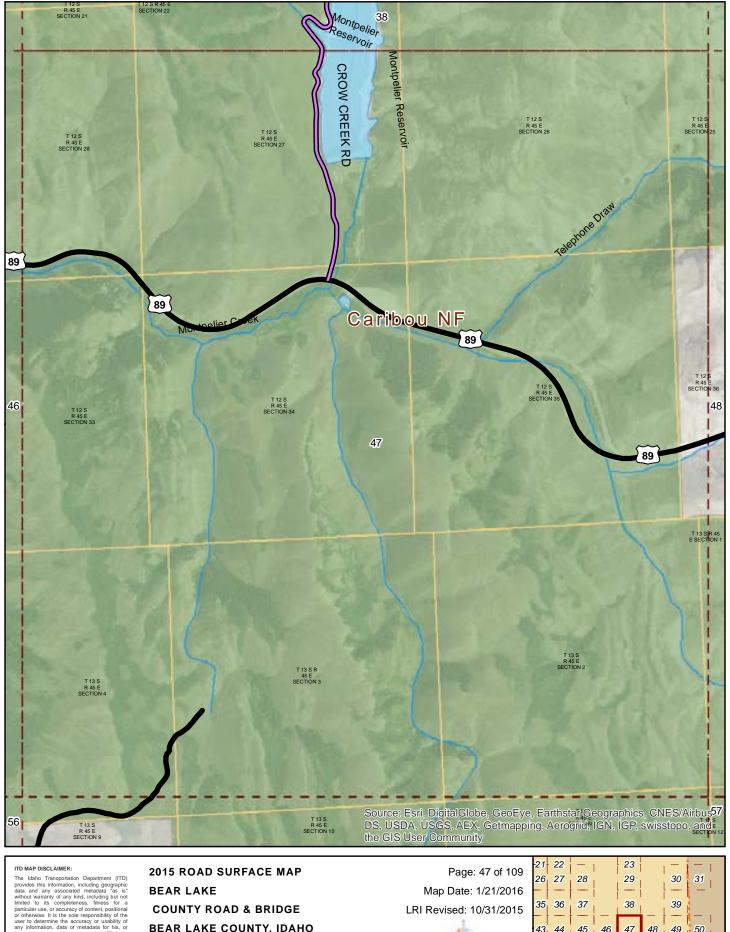

cular use, or accuracy of content, positional or otherwise. It is the sole responsibility of the user to determine the accuracy or usability of any information, data or metadata for his, or her, own purposes. In no event shall ITD have any fability whatsoever for damages of any kind arising out of the user of or reliance on the information, data, metadata, or access to such; ITD assumes no obligation to development, use, or maintenance of any applications applied to or associated with such.

## **COUNTY ROAD & BRIDGE BEAR LAKE COUNTY, IDAHO**

Prepared by the Idaho Transportation Department in cooperation with the U.S. Department of Transportation Federal Highway Administration

miles 0 0.5 Document Path: W:\LocalRds\RoadSurface\Projects\RoadSurface-08.5x11.mxd

LRI Revised: 10/31/2015





0.5

# ITD MAP DISCLAIMER: The Idaho Transportation Department (ITD) provides this information, including geographic data and any associated metadata "as is" without warranty of any kind, including but not limited to its completeness, fitness for a particular use, or accuracy of content, positional or otherwise. It is the sole responsibility of the user to determine the accuracy or usability of any information, data or metadata for his, or her, own purposes. In no event shall ITD have any fability whatsoever for damages of any kind arising out of the user of or reliance on the information, data, metadata, or access to such; ITD assumes no obligation to development, use, or maintenance of any applications applied to or associated with such.

**BEAR LAKE COUNTY, IDAHO** 

Prepared by the I