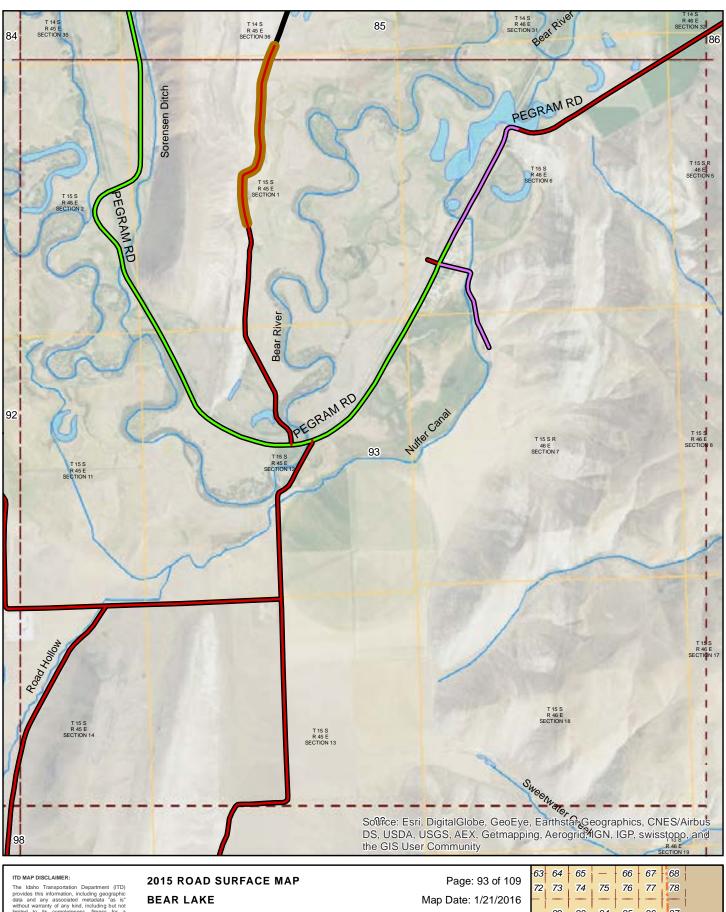

# 2015 ROAD SURFACE MAP BEAR LAKE COUNTY ROAD & BRIDGE BEAR LAKE COUNTY, IDAHO

Prepared by the Idaho Transportation Department in cooperation with the U.S. Department of Transportation Federal Highway Administration