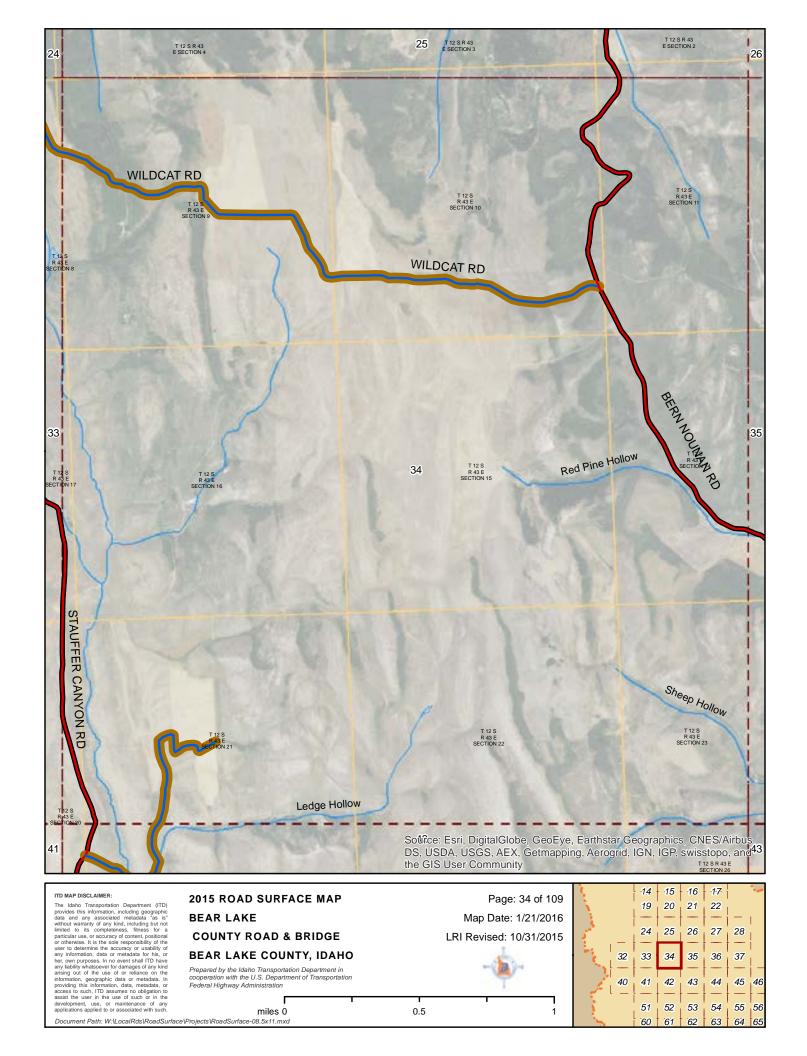

positional particular use, or accuracy of content, positional user to determine the accuracy or usability of any information, data or metadata for his, or her, own purposes. In no event shall ITD have any liability whatsoever for damages of any kind arising out of the use of or reliance on the information, geographic data or metadata. In providing this information, data, metadata, or access to such, ITD assumes no obligation to assist the user in the use of such or in the development, use, or maintenance of any

#### **COUNTY ROAD & BRIDGE BEAR LAKE COUNTY, IDAHO**

Prepared by the Idaho Transportation Department in cooperation with the U.S. Department of Transportation Federal Highway Administration

miles 0 0.5 Document Path: W:\LocalRds\RoadSurface\Projects\RoadSurface-08.5x11.mxd













ITO MAP DISCLAIMER:

The Idaho Transportation Department (ITD) provides this information, including geographic data and any associated metadata "as is" without warranty of any kind, including but not limited to its completeness, litness for a particular use, or accuracy of content, positional user to determine the accuracy or usability of any information, data or metadata for his, or her, own purposes. In no event shall ITD have any lability whatsoever for damages of any kind arising out of the use of or reliance on the information, geographic data or metadata. In providing this information, data, metadata, or access to such, ITD assumes no obligation to assist the user in the use of such or in the development, use, or maintenance of any

**COUNTY ROAD & BRIDGE BEAR LAKE COUNTY, ID