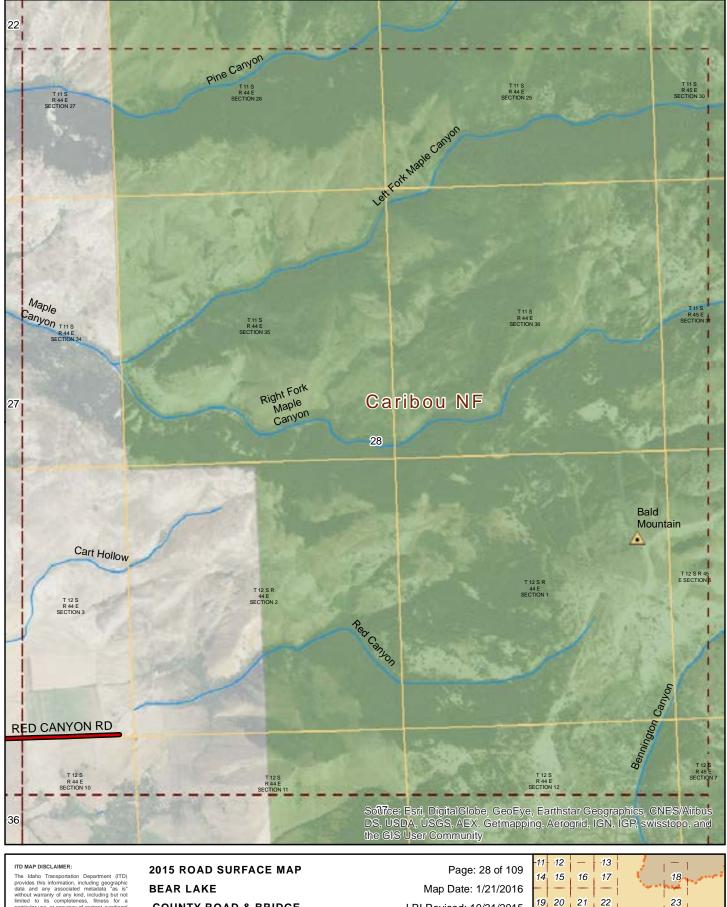

# 2015 ROAD SURFACE MAP BEAR LAKE COUNTY ROAD & BRIDGE BEAR LAKE COUNTY, IDAHO

Prepared by the Idaho Transportation Department in cooperation with the U.S. Department of Transportation Federal Highway Administration

miles 0

LRI Revised: 10/31/2015

0.5

Map Date: 1/21/2016