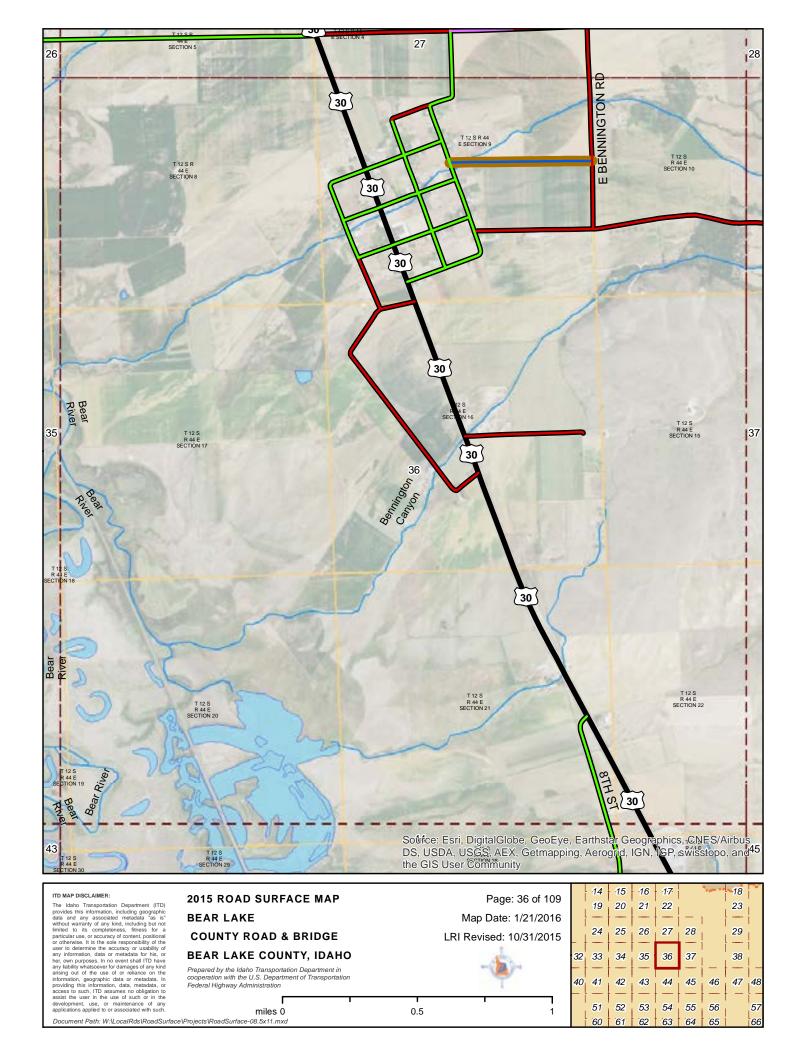

tional particular use, or accuracy of content, positional user to determine the accuracy or usability of any information, data or metadata for his, or her, own purposes. In no event shall ITD have any liability whatsoever for damages of any kind arising out of the use of or reliance on the information, geographic data or metadata. In providing this information, data, metadata, or access to such, ITD assumes no obligation to assist the user in the use of such or in the development, use, or maintenance of any

#### **COUNTY ROAD & BRIDGE BEAR LAKE COUNTY, IDAHO**

Prepared by the Idaho Transportation Department in cooperation with the U.S. Department of Transportation Federal Highway Administration

miles 0 0.5 Document Path: W:\LocalRds\RoadSurface\Projects\RoadSurface-08.5x11.mxd













ITO MAP DISCLAIMER:

The Idaho Transportation Department (ITD) provides this information, including geographic data and any associated metadata "as is" without warranty of any kind, including but not limited to its completeness, litness for a particular use, or accuracy of content, positional user to determine the accuracy or usability of any information, data or metadata for his, or her, own purposes. In no event shall ITD have any lability whatsoever for damages of any kind arising out of the use of or reliance on the information, geographic data or metadata. In providing this information, data, metadata, or access to such, ITD assumes no obligation to assist the user in the use of such or in the development, use, or maintenance of any

**COUNTY ROAD & BRIDGE BEAR LAKE COUNTY, IDAHO*