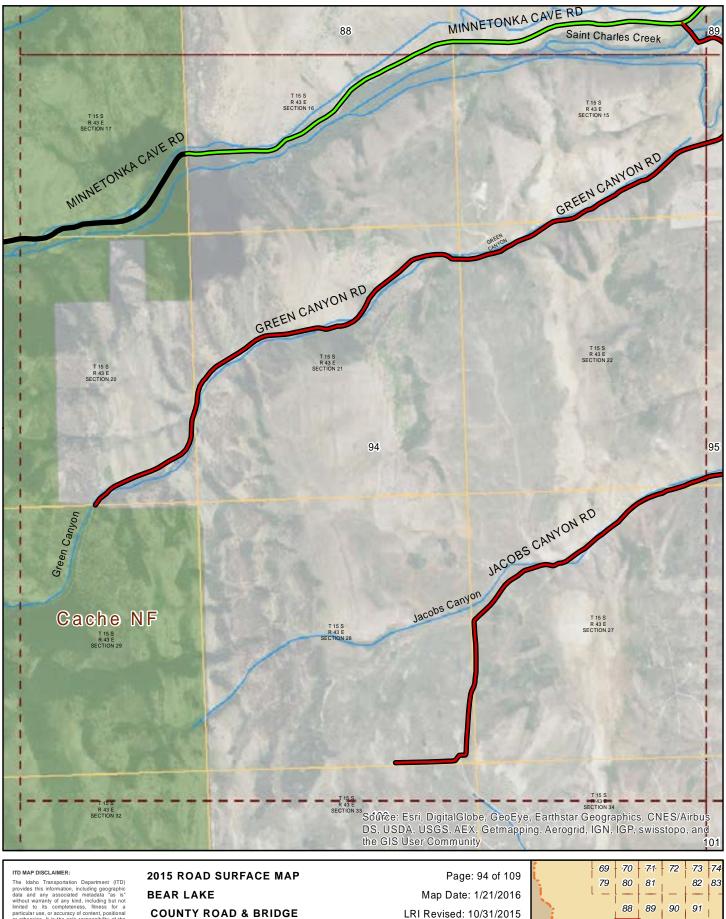

#### **BEAR LAKE COUNTY ROAD & BRIDGE BEAR LAKE COUNTY, IDAHO**

Prepared by the Idaho Transportation Department in cooperation with the U.S. Department of Transportation Federal Highway Administration

miles 0 0.5 Document Path: W:\LocalRds\RoadSurface\Projects\RoadSurface-08.5x11.mxd