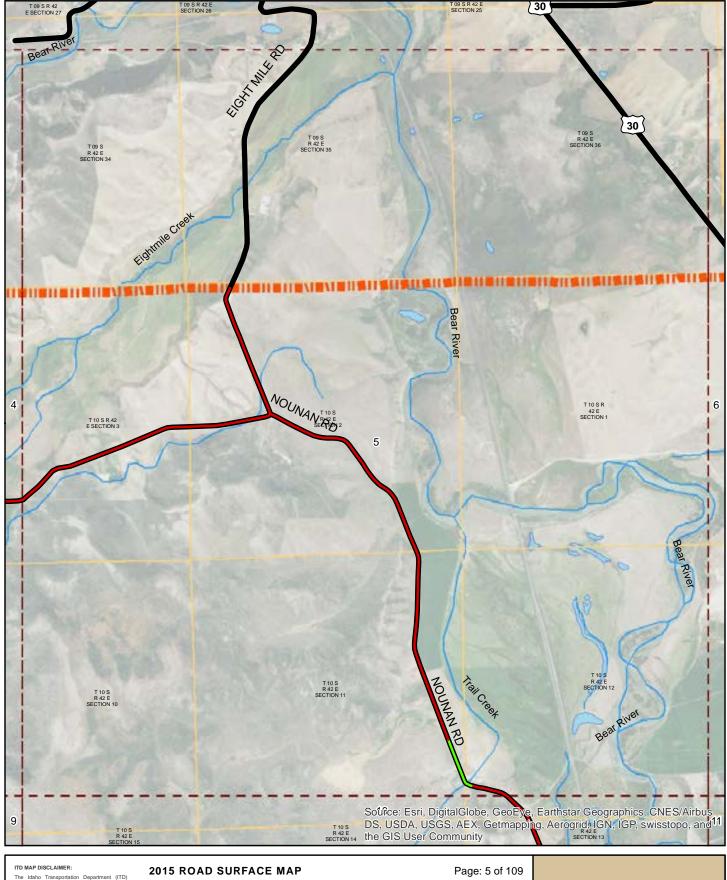

# 2015 ROAD SURFACE MAP BEAR LAKE COUNTY ROAD & BRIDGE BEAR LAKE COUNTY, IDAHO

Prepared by the Idaho Transportation Department in cooperation with the U.S. Department of Transportation Federal Highway Administration

miles 0

Map Date: 1/21/2016 LRI Revised: 10/31/2015

ITD MAP DISCLAIMER:

The Idaho Transportation Department (ITD) provides this information, including geographic data and any associated metadata as is important to the provides the information of the info