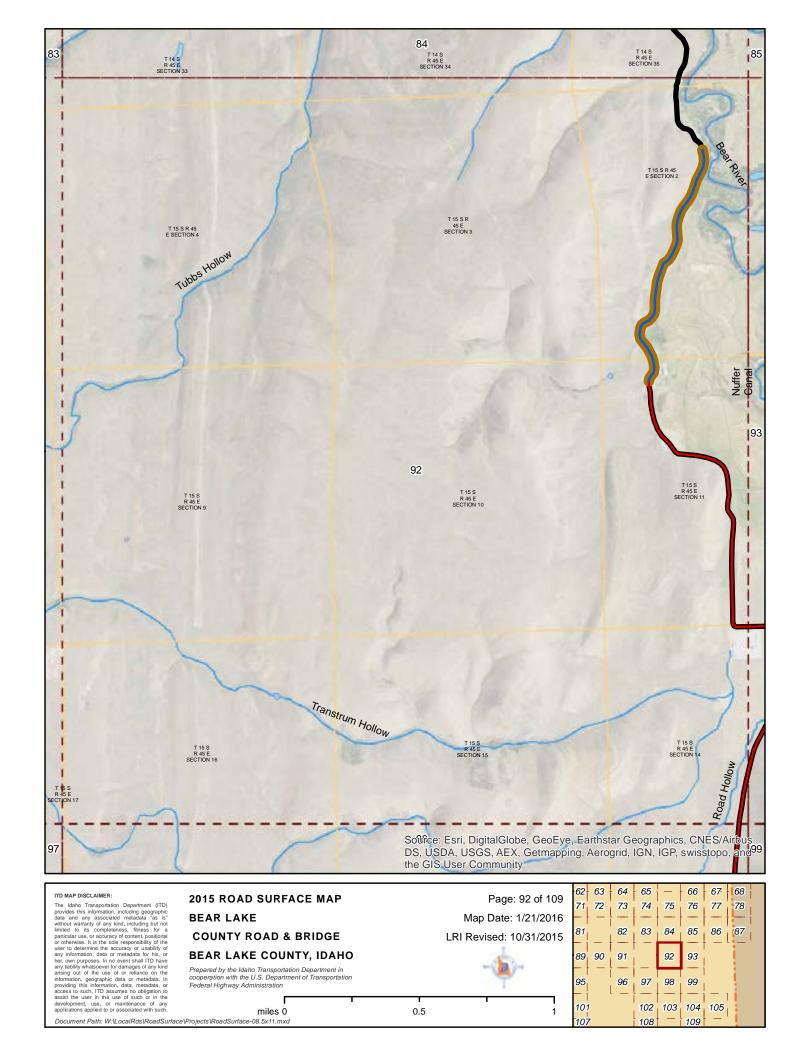

# 2015 ROAD SURFACE MAP BEAR LAKE COUNTY ROAD & BRIDGE BEAR LAKE COUNTY, IDAHO

Prepared by the Idaho Transportation Department in cooperation with the U.S. Department of Transportation Federal Highway Administration