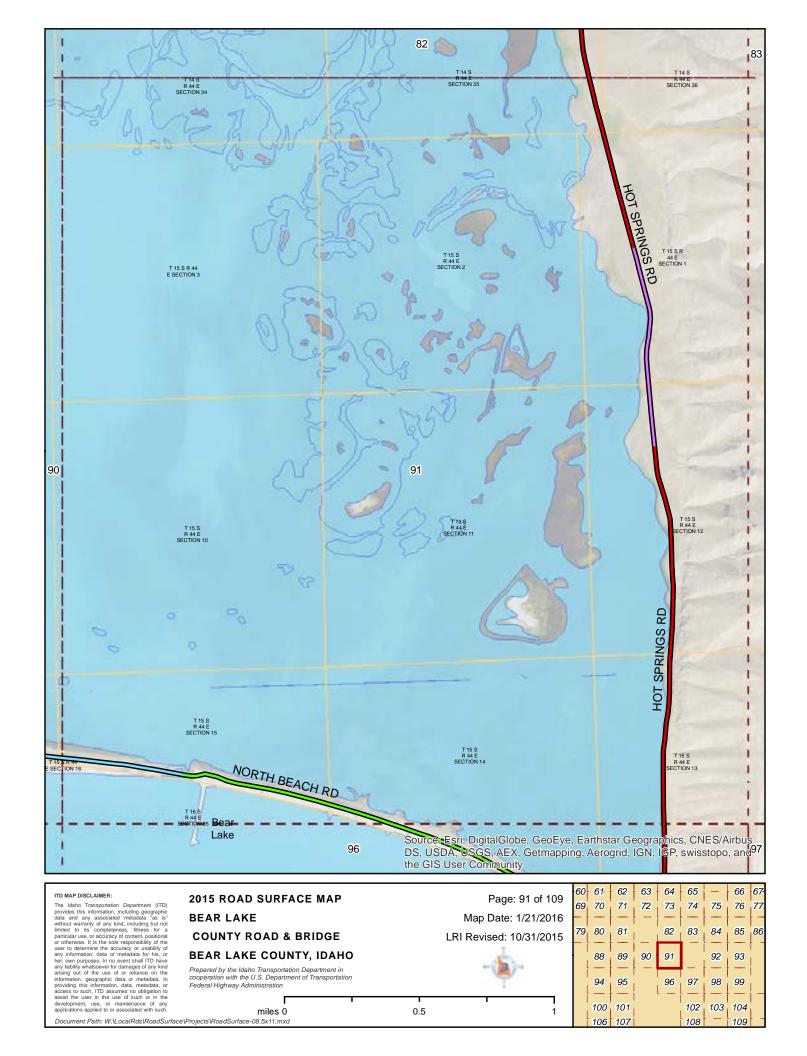

# 2015 ROAD SURFACE MAP BEAR LAKE COUNTY ROAD & BRIDGE BEAR LAKE COUNTY, IDAHO

Prepared by the Idaho Transportation Department in cooperation with the U.S. Department of Transportation Federal Highway Administration