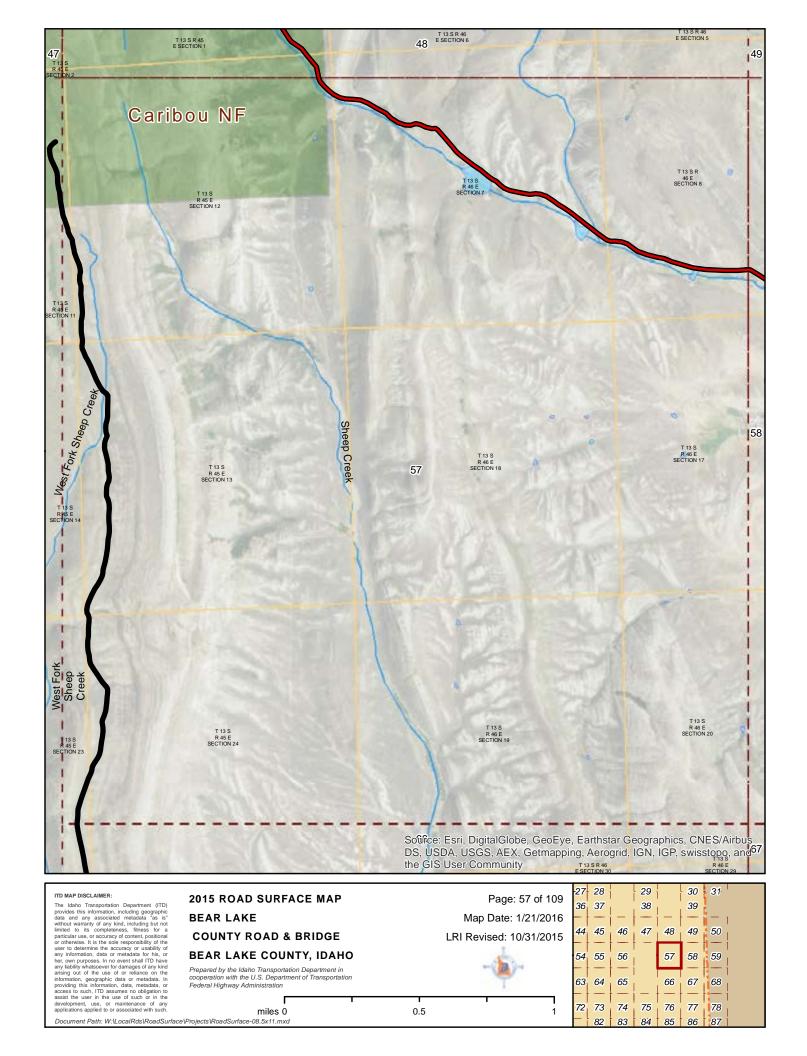

#### **BEAR LAKE COUNTY ROAD & BRIDGE BEAR LAKE COUNTY, IDAHO**

Prepared by the Idaho Transportation Department in cooperation with the U.S. Department of Transportation Federal Highway Administration

miles 0

Map Date: 1/21/2016 LRI Revised: 10/31/2015

ITO MAP DISCLAIMER:

The Idaho Transportation Department (ITD) provides this information, including geographic data and any associated metadata "as is" without warranty of any kind, including but not limited to its completeness, litness for a particular use, or accuracy of content, positional user to determine the accuracy or usability of any information, data or metadata for his, or her, own purposes. In no event shall ITD have any lability whatsoever for damages of any kind arising out of the use of or reliance on the information, geographic data or metadata. In providing this information, data, metadata, or access to such, ITD assumes no obligation to assist the user in the use of such or in the development, use, or maintenance of any Document Path: W:\LocalRds\RoadSurface\Projects\RoadSurface-08.5x11.mxd