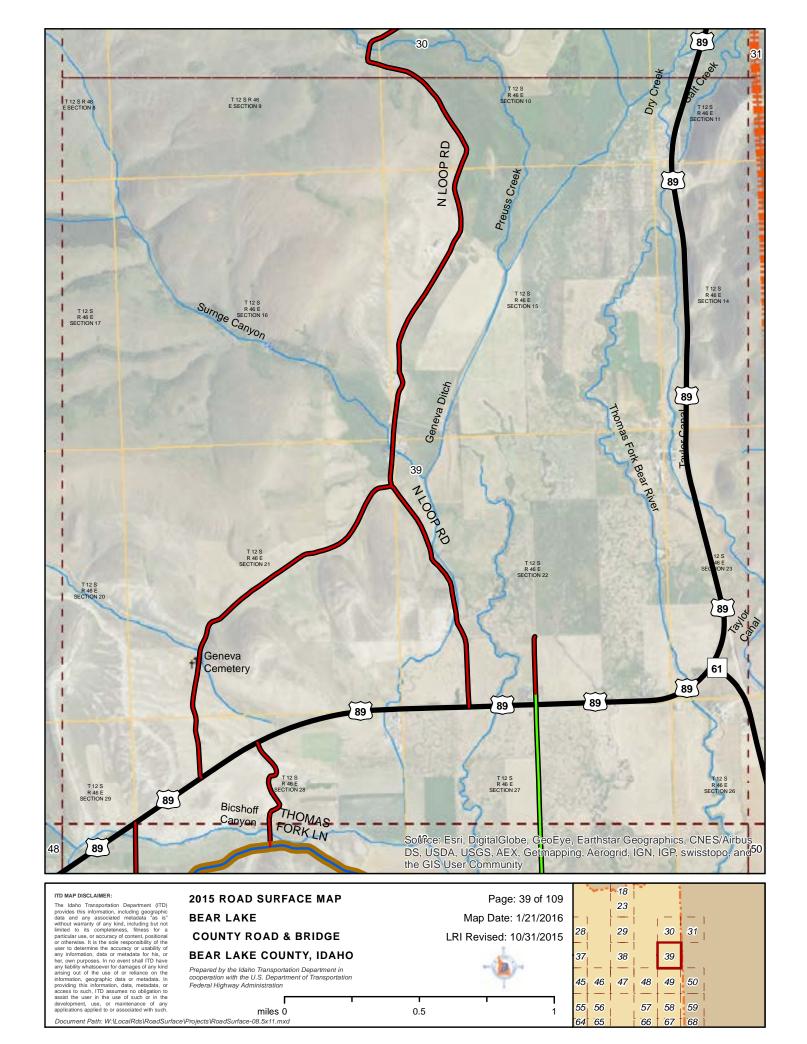

# 2015 ROAD SURFACE MAP BEAR LAKE COUNTY ROAD & BRIDGE BEAR LAKE COUNTY, IDAHO

Prepared by the Idaho Transportation Department in cooperation with the U.S. Department of Transportation Federal Highway Administration