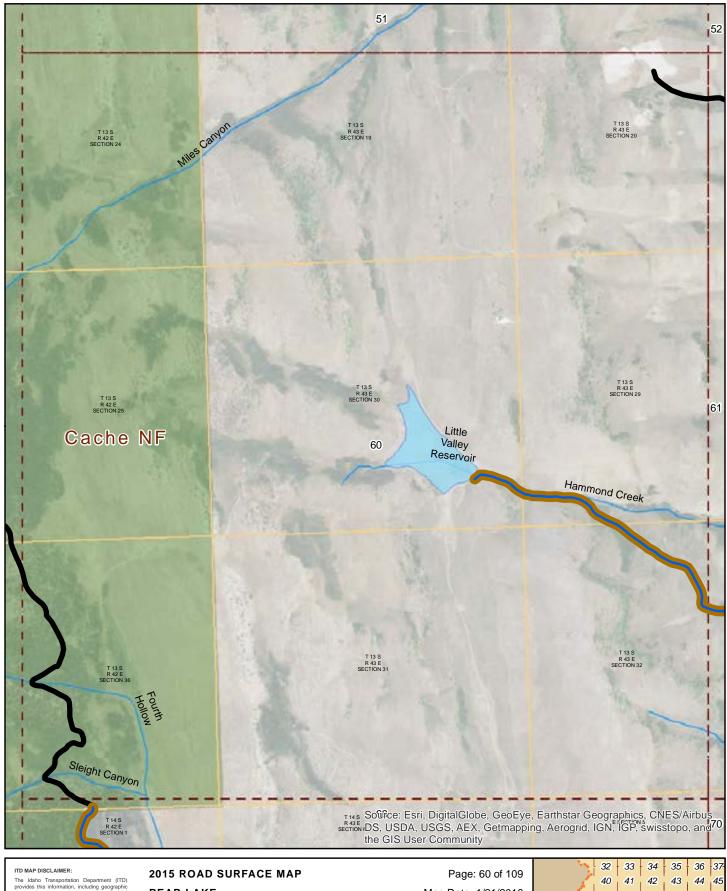

#### 2015 ROAD SURFACE MAP **BEAR LAKE COUNTY ROAD & BRIDGE BEAR LAKE COUNTY, IDAHO**

Prepared by the Idaho Transportation Department in cooperation with the U.S. Department of Transportation Federal Highway Administration