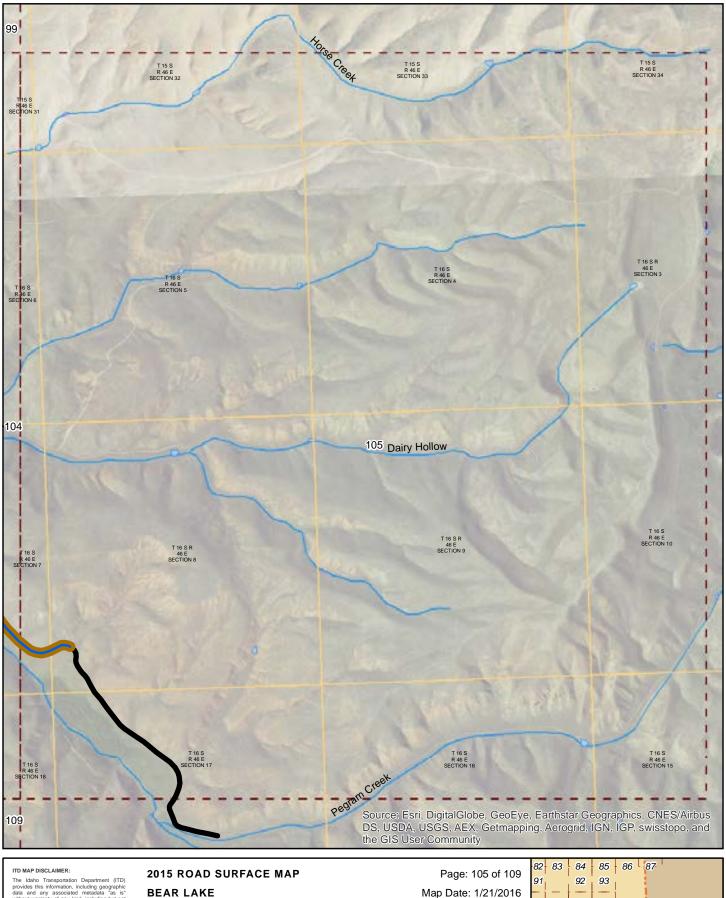

#### **BEAR LAKE COUNTY ROAD & BRIDGE BEAR LAKE COUNTY, IDAHO**

Prepared by the Idaho Transportation Department in cooperation with the U.S. Department of Transportation Federal Highway Administration

miles 0

Map Date: 1/21/2016 LRI Revised: 10/31/2015