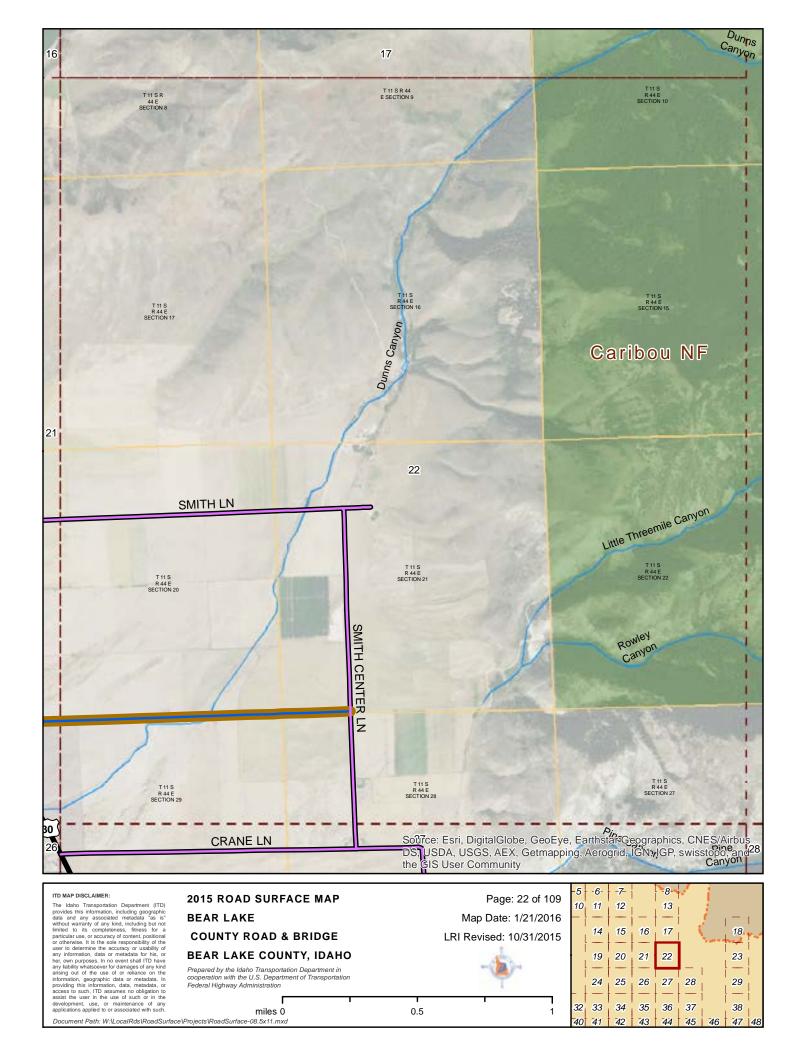

# 2015 ROAD SURFACE MAP BEAR LAKE COUNTY ROAD & BRIDGE BEAR LAKE COUNTY, IDAHO

Prepared by the Idaho Transportation Department in cooperation with the U.S. Department of Transportation Federal Highway Administration

miles 0

Map Date: 1/21/2016 LRI Revised: 10/31/2015

ITD MAP DISCLAIMER:

The Idaho Transportation Department (ITD) provides this information, including geographic data and any associated metadata as is important to the provides the information of the info