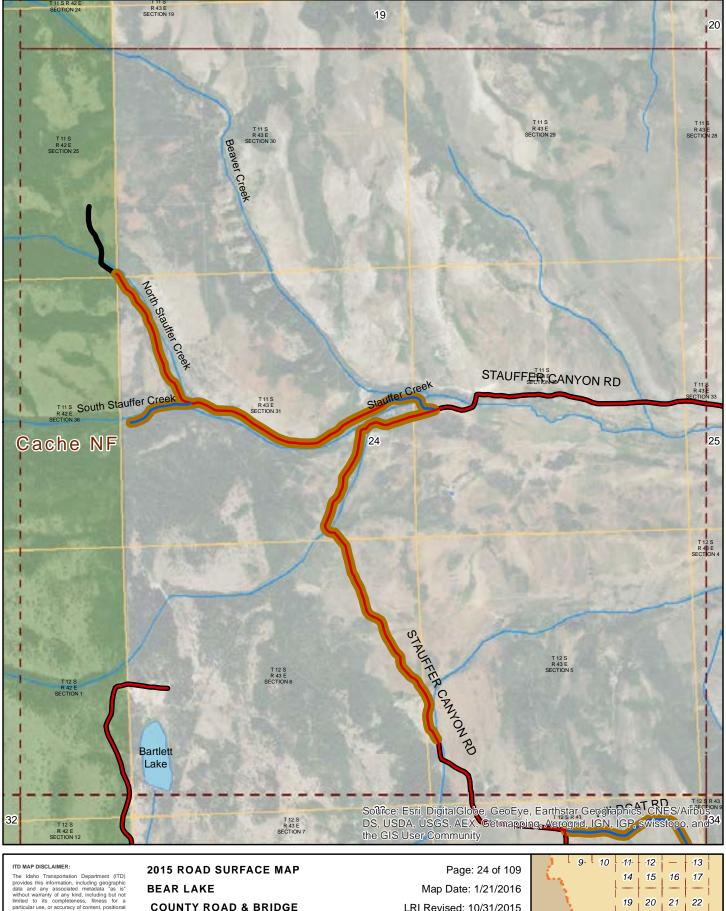

# 2015 ROAD SURFACE MAP BEAR LAKE COUNTY ROAD & BRIDGE BEAR LAKE COUNTY, IDAHO

Prepared by the Idaho Transportation Department in cooperation with the U.S. Department of Transportation Federal Highway Administration