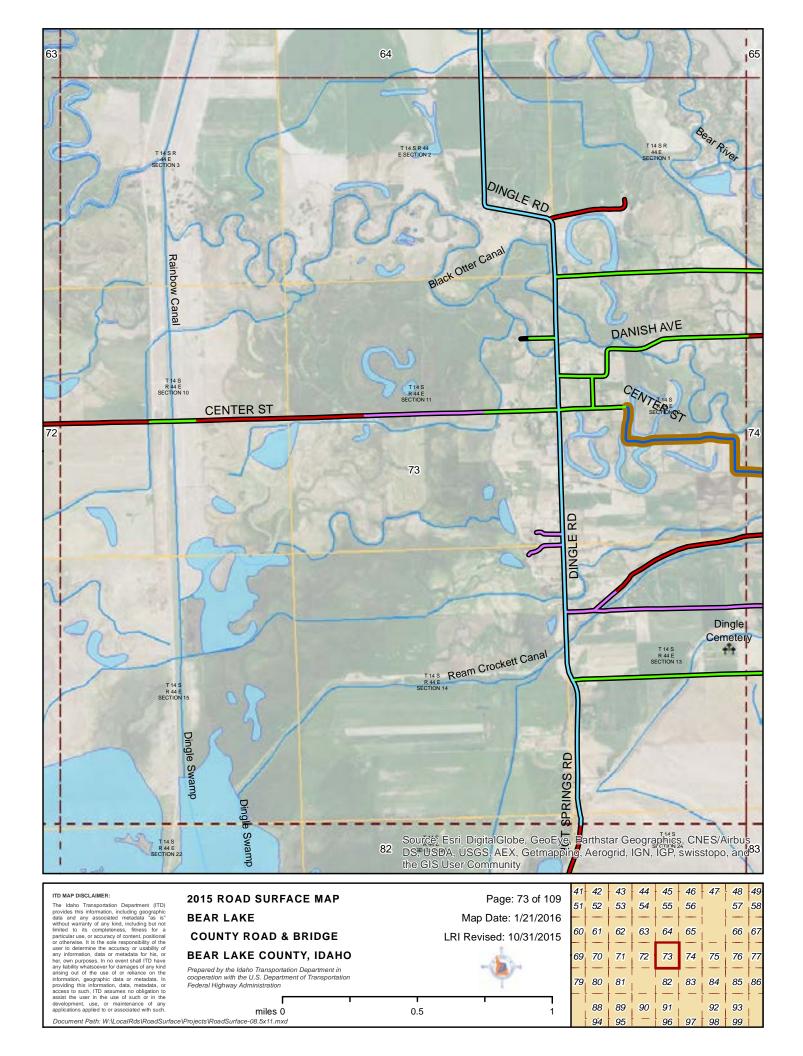

2015 ROAD SURFACE MAP **BEAR LAKE COUNTY ROAD & BRIDGE BEAR LAKE COUNTY, IDAHO** 

Prepared by the Idaho Transportation Department in cooperation with the U.S. Department of Transportation Federal Highway Administration

miles 0

0.5

Map Date: 1/21/2016

LRI Revised: 10/31/2015

ITD MAP DISCLAIMER:
The Idaho Transportation Department (ITD) provides this information, including geographic data and any associated metadata "as is without warranty of any kind, including but not limited to its completeness, fitness for a particular use, or accuracy of content, positional or otherwise. It is the sole responsibility of the user to determine the accuracy or usability of the user to determine the accuracy or usability of the user to determine the accuracy or usability of the user to determine the accuracy or usability of the user to determine the accuracy or usability of the user to determine the accuracy or usability of here. On the properties of the provided that the user of the user of