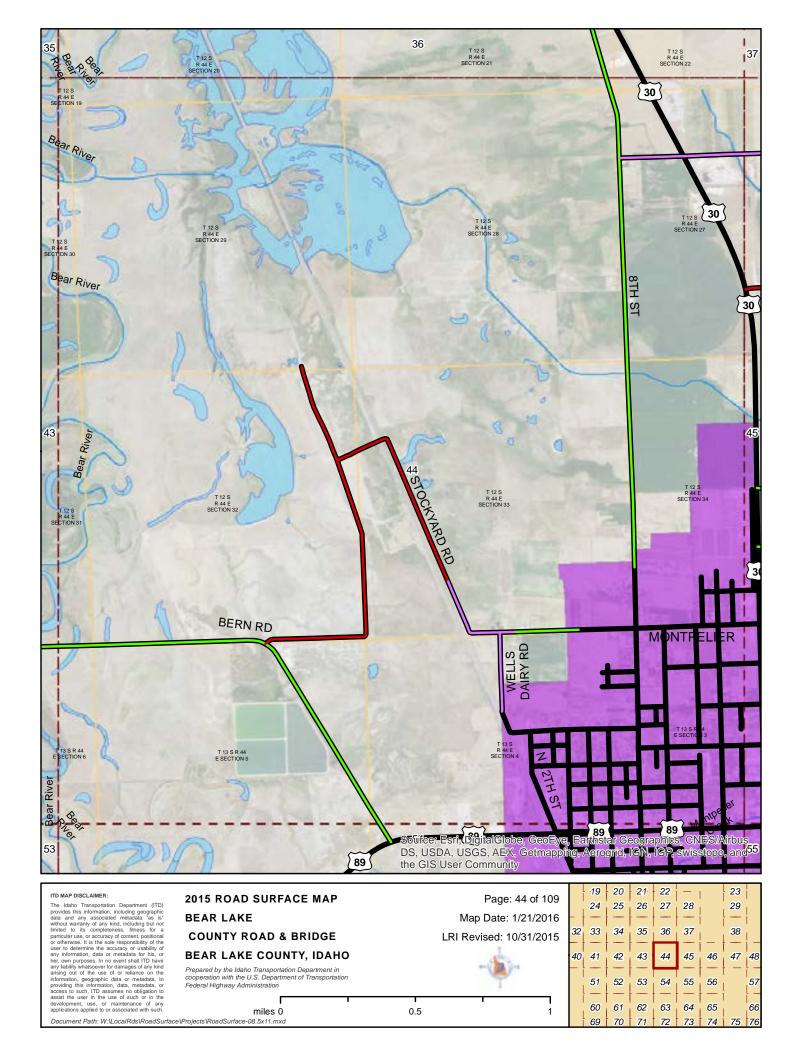

#### **BEAR LAKE COUNTY ROAD & BRIDGE BEAR LAKE COUNTY, IDAHO**

Prepared by the Idaho Transportation Department in cooperation with the U.S. Department of Transportation Federal Highway Administration

miles 0