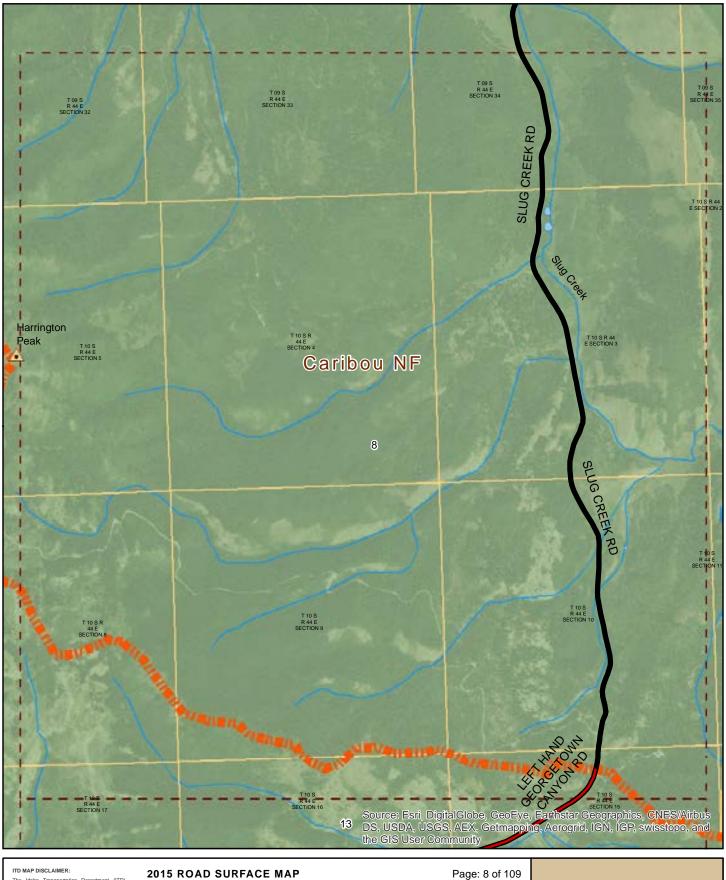

#### **BEAR LAKE COUNTY ROAD & BRIDGE BEAR LAKE COUNTY, IDAHO**

Prepared by the Idaho Transportation Department in cooperation with the U.S. Department of Transportation Federal Highway Administration

miles 0

Map Date: 1/21/2016 LRI Revised: 10/31/2015