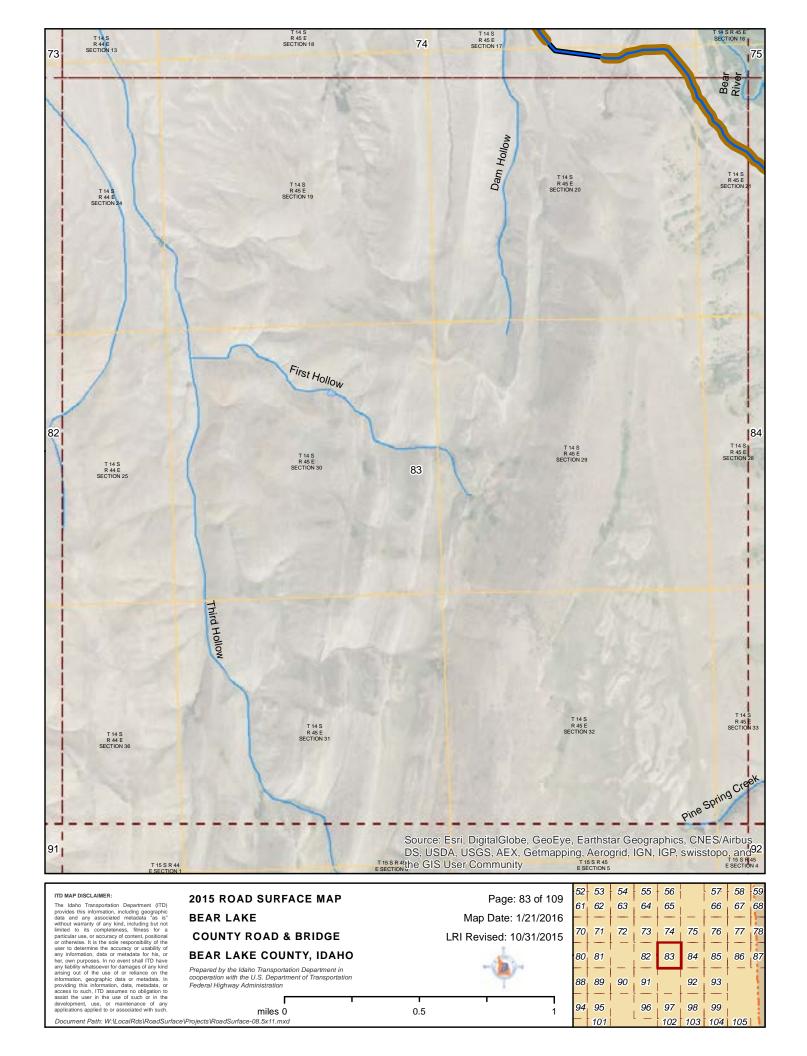

ITD MAP DISCLAIMER:
The Idaho Transportation Department (ITD) provides this information, including geographic data and any associated metadata "as is" without warranty of any kind, including but not limited to its completeness, fitness for a particular use, or accuracy of content, positional or otherwise. It is the sole responsibility of the user to determine the accuracy or usability of any information, data or metadata for his, or heart of the content of the conten Document Path: W:\LocalRds\RoadSurface\Projects\RoadSurface-08.5x11.mxd