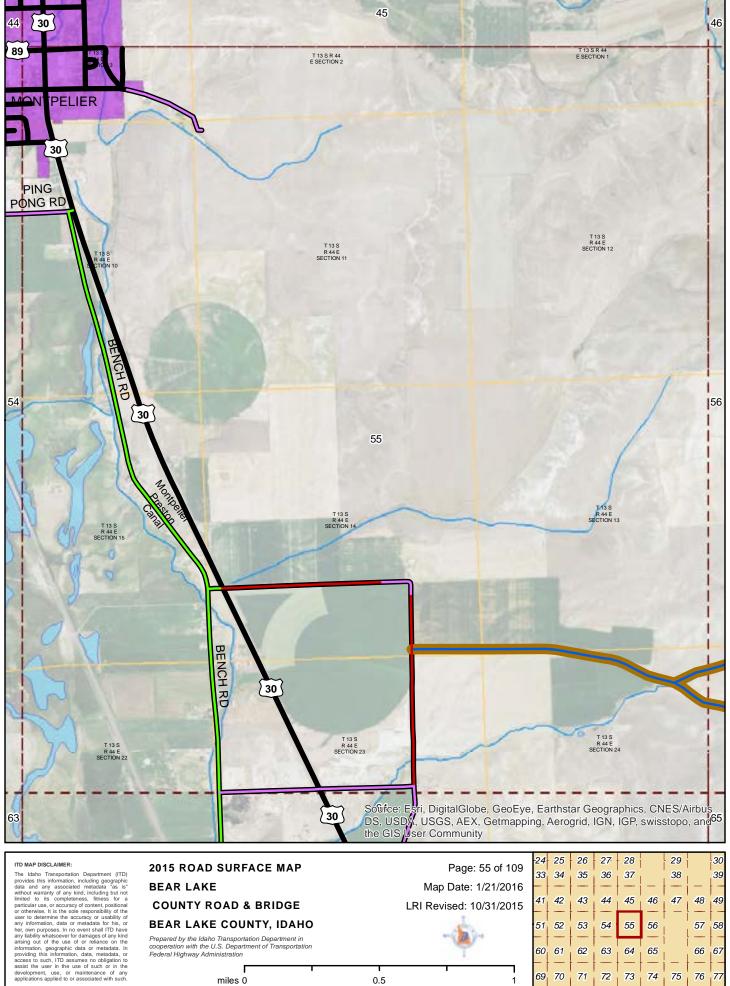

# 2015 ROAD SURFACE MAP BEAR LAKE COUNTY ROAD & BRIDGE BEAR LAKE COUNTY, IDAHO

Prepared by the Idaho Transportation Department in cooperation with the U.S. Department of Transportation Federal Highway Administration

miles 0

LRI Revised: 10/31/2015

0.5

Map Date: 1/21/2016