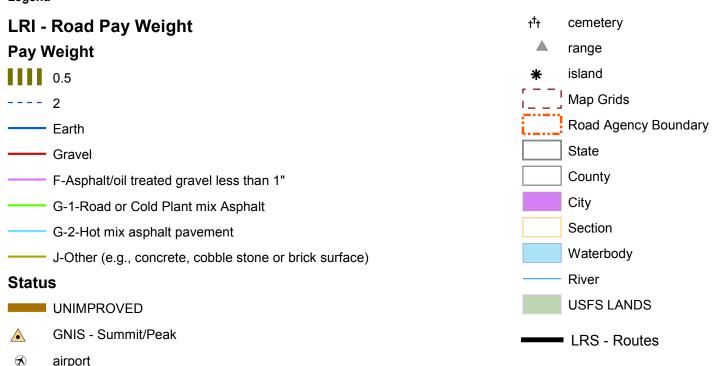

#### Legend

2015 ROAD SURFACE MAP
BEAR LAKE
COUNTY ROAD & BRIDGE
BEAR LAKE COUNTY, IDAHO

Prepared by the Idaho Transportation Department in cooperation with the U.S. Department of Transportation Federal Highway Administration