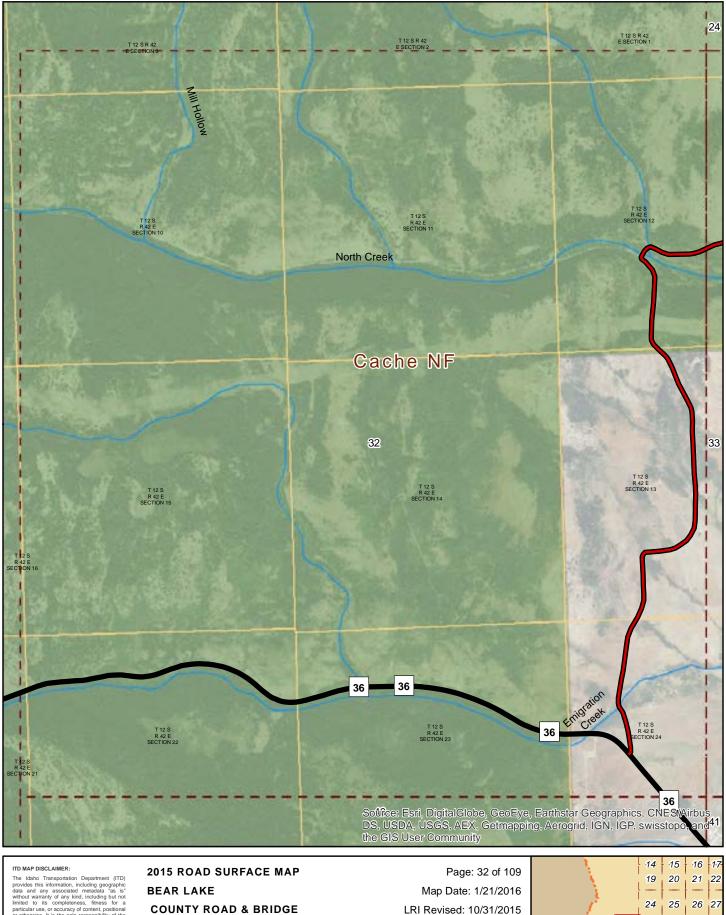

#### 2015 ROAD SURFACE MAP **BEAR LAKE COUNTY ROAD & BRIDGE BEAR LAKE COUNTY, IDAHO**

Prepared by the Idaho Transportation Department in cooperation with the U.S. Department of Transportation Federal Highway Administration