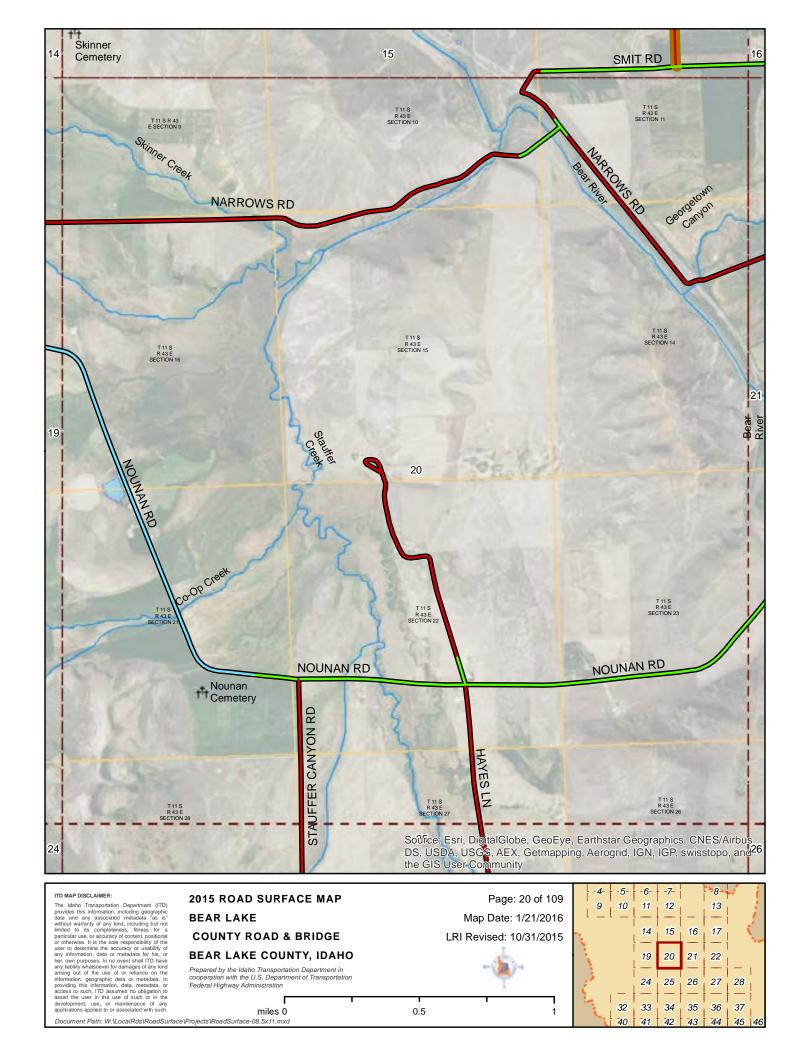

#### **BEAR LAKE COUNTY ROAD & BRIDGE BEAR LAKE COUNTY, IDAHO**

Prepared by the Idaho Transportation Department in cooperation with the U.S. Department of Transportation Federal Highway Administration

miles 0

Map Date: 1/21/2016 LRI Revised: 10/31/2015