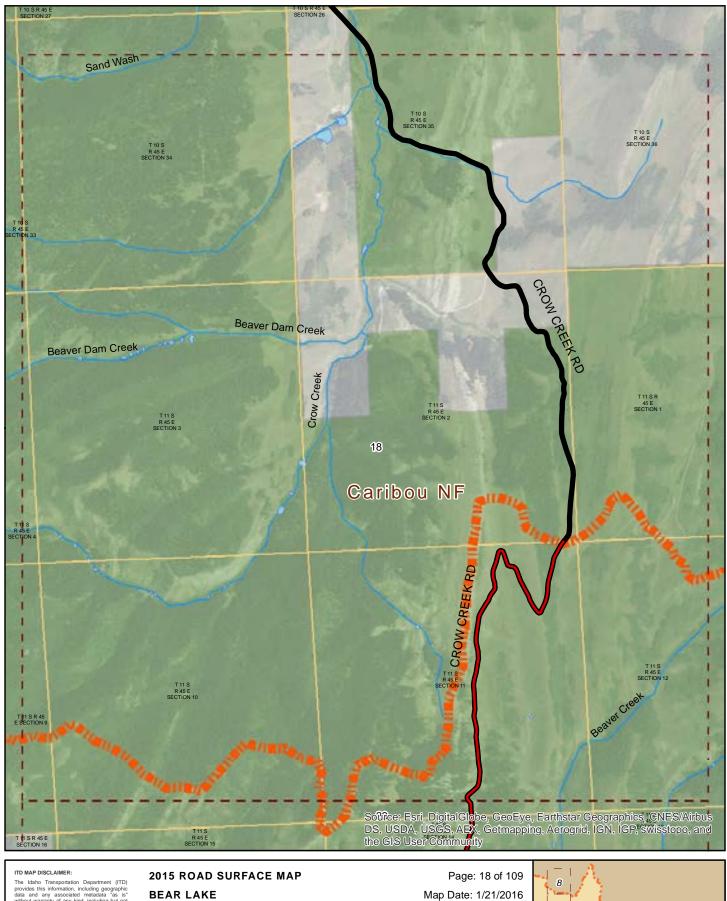

#### Legend

2015 ROAD SURFACE MAP
BEAR LAKE
COUNTY ROAD & BRIDGE
BEAR LAKE COUNTY, IDAHO

Prepared by the Idaho Transportation Department in cooperation with the U.S. Department of Transportation Federal Highway Administration

# 2015 ROAD SURFACE MAP BEAR LAKE COUNTY ROAD & BRIDGE BEAR LAKE COUNTY, IDAHO

Prepared by the Idaho Transportation Department in cooperation with the U.S. Department of Transportation Federal Highway Administration