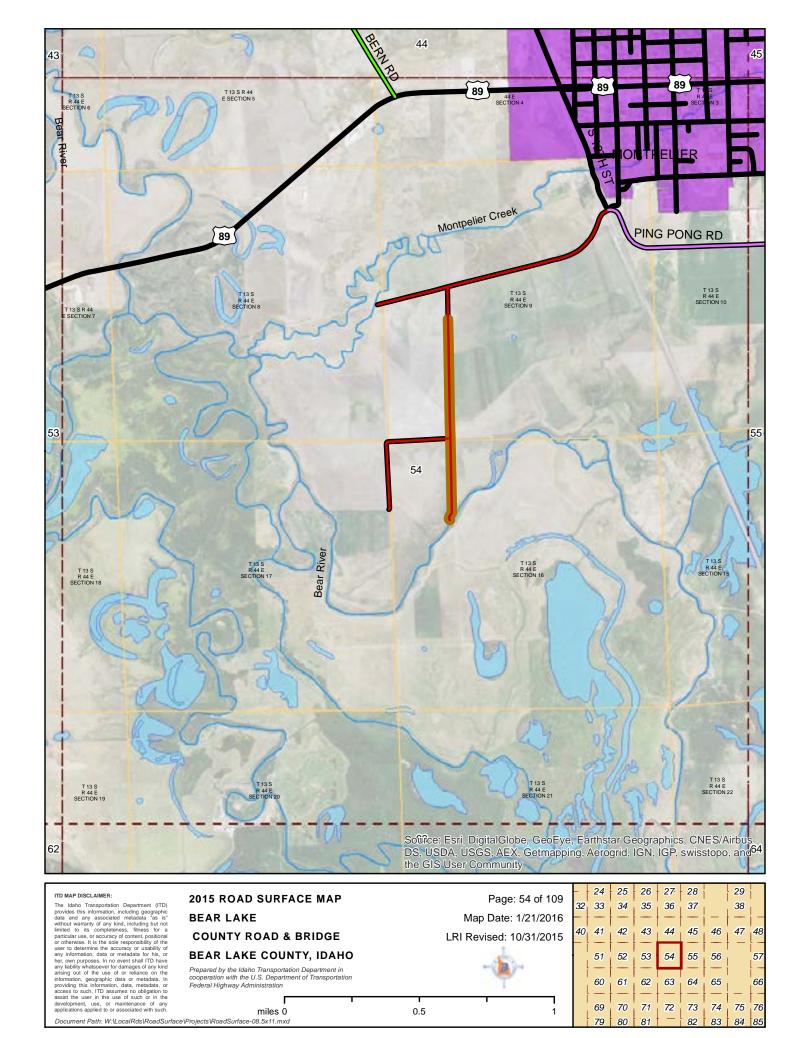

#### 2015 ROAD SURFACE MAP **BEAR LAKE COUNTY ROAD & BRIDGE BEAR LAKE COUNTY, IDAHO**

Prepared by the Idaho Transportation Department in cooperation with the U.S. Department of Transportation Federal Highway Administration

miles 0 0.5

Map Date: 1/21/2016 LRI Revised: 10/31/2015 10 11 12 15 19 20

ITD MAP DISCLAIMER:

The Idaho Transportation Department (ITD) provides this information, including geographic data and any associated metadata as is important to the provide of the information of the instance of the insta