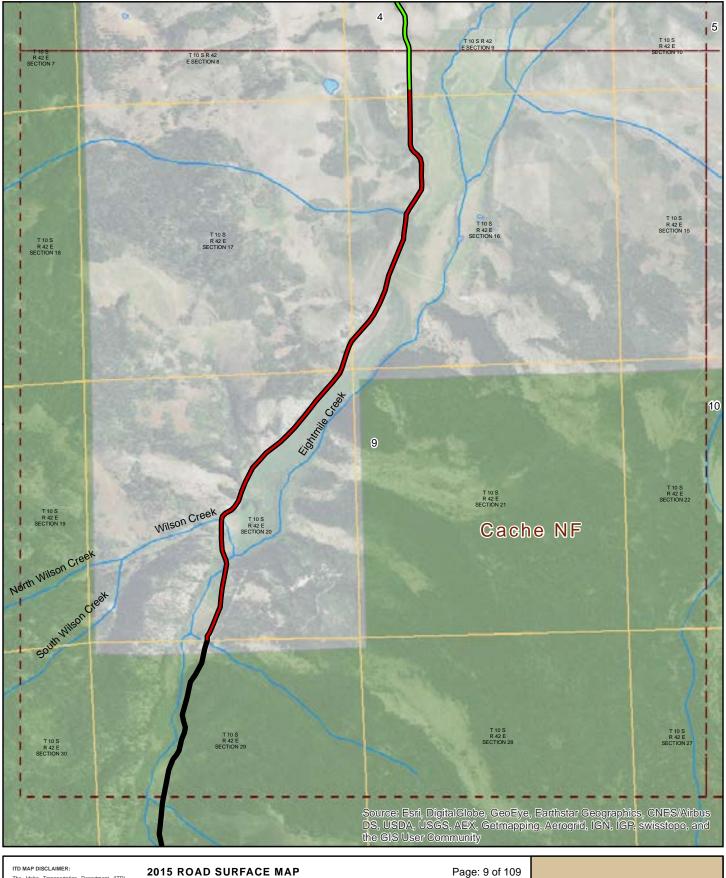

## **BEAR LAKE COUNTY, IDAHO**

Prepared by the Idaho Transportation Department in cooperation with the U.S. Department of Transportation Federal Highway Administration miles 0 0.5

ITD MAP DISCLAIMER:

The Idaho Transportation Department (ITD) provides this information, including geographic data and any associated metadata as is important to the provide of the information of the instance of the insta