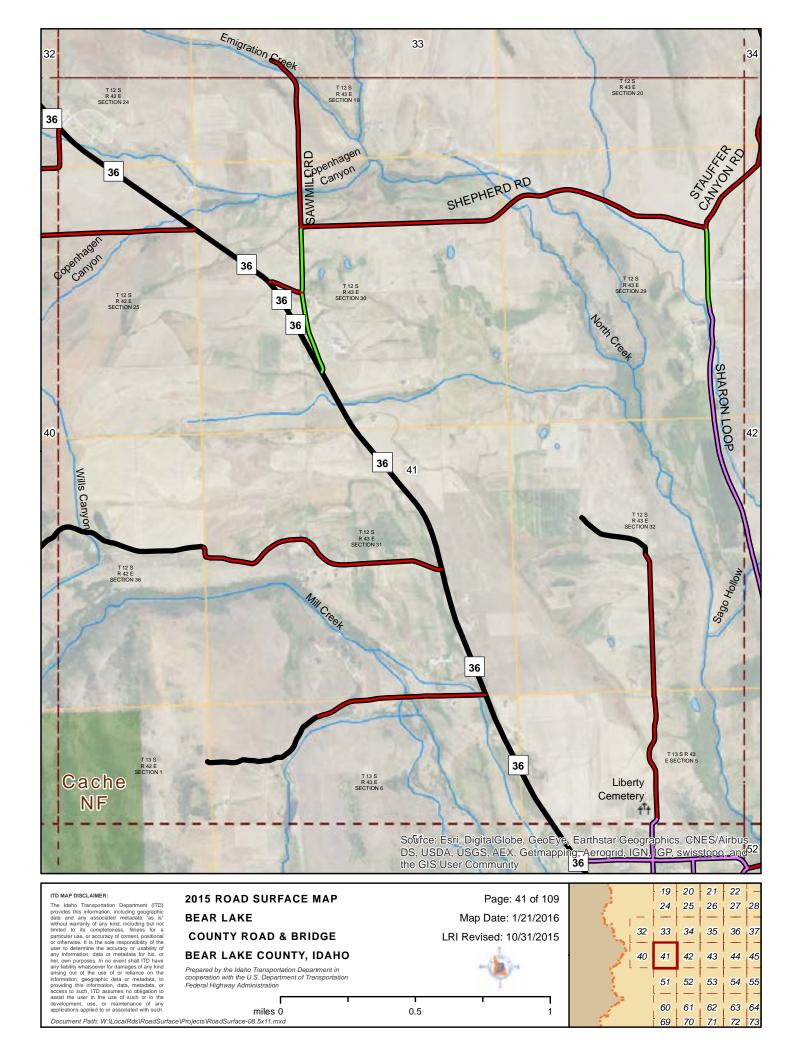

#### **BEAR LAKE COUNTY ROAD & BRIDGE BEAR LAKE COUNTY, IDAHO**

Prepared by the Idaho Transportation Department in cooperation with the U.S. Department of Transportation Federal Highway Administration

miles 0