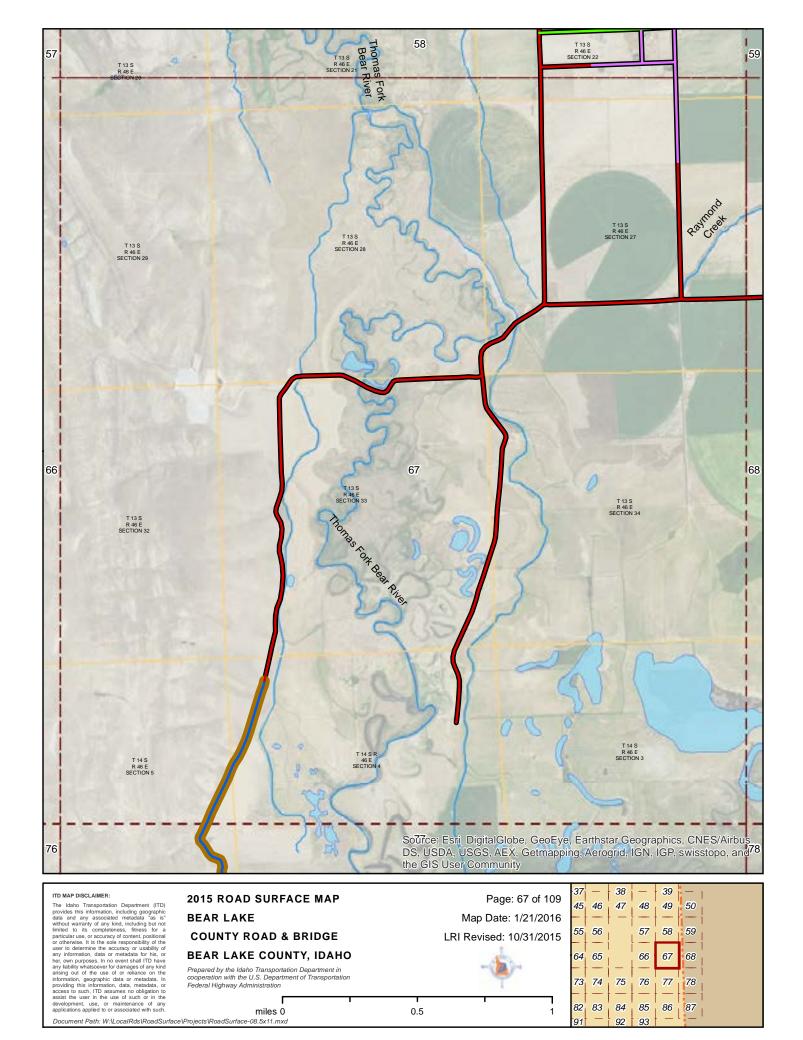

# 2015 ROAD SURFACE MAP BEAR LAKE COUNTY ROAD & BRIDGE BEAR LAKE COUNTY, IDAHO

Prepared by the Idaho Transportation Department in cooperation with the U.S. Department of Transportation Federal Highway Administration