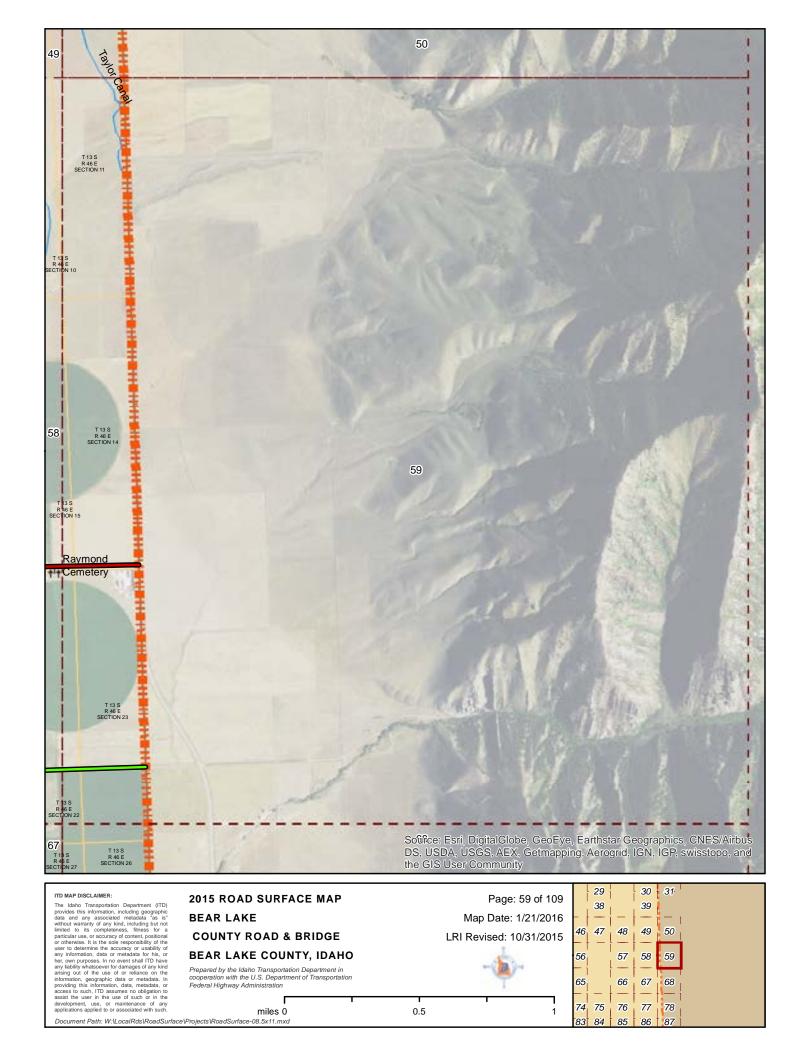

2015 ROAD SURFACE MAP
BEAR LAKE
COUNTY ROAD & BRIDGE
BEAR LAKE COUNTY, IDAHO

Prepared by the Idaho Transportation Department in cooperation with the U.S. Department of Transportation Federal Highway Administration