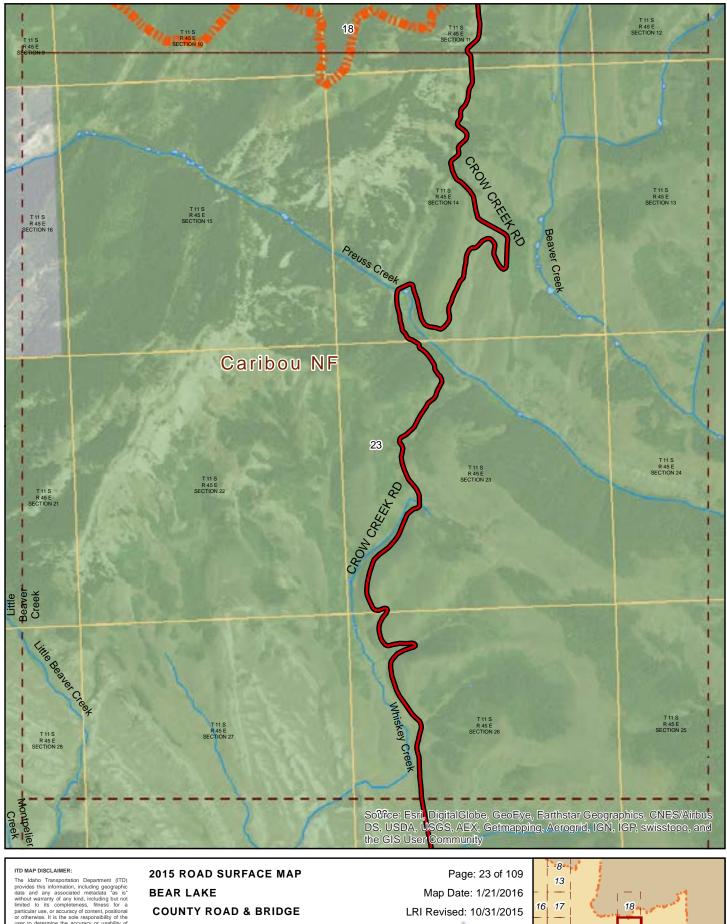

2015 ROAD SURFACE MAP
BEAR LAKE
COUNTY ROAD & BRIDGE
BEAR LAKE COUNTY, IDAHO

Prepared by the Idaho Transportation Department in cooperation with the U.S. Department of Transportation Federal Highway Administration

miles 0

Map Date: 1/21/2016 LRI Revised: 10/31/2015

0.5

5 6 7 8 10 11 12 13 -14 15 16 17 18 19 20 21 22 23

ITO MAP DISCLAIMER:

The Idaho Transportation Department (ITD) provides this information, including geographic data and any associated metadata "as is" without warranty of any kind, including but not limited to its completeness, litness for a particular use, or accuracy of content, positional user to determine the accuracy or usability of any information, data or metadata for his, or her, own purposes. In no event shall ITD have any lability whatsoever for damages of any kind arising out of the use of or reliance on the information, geographic data or metadata. In providing this information, data, metadata, or access to such, ITD assumes no obligation to assist the user in the use of such or in the development, use, or maintenance of any