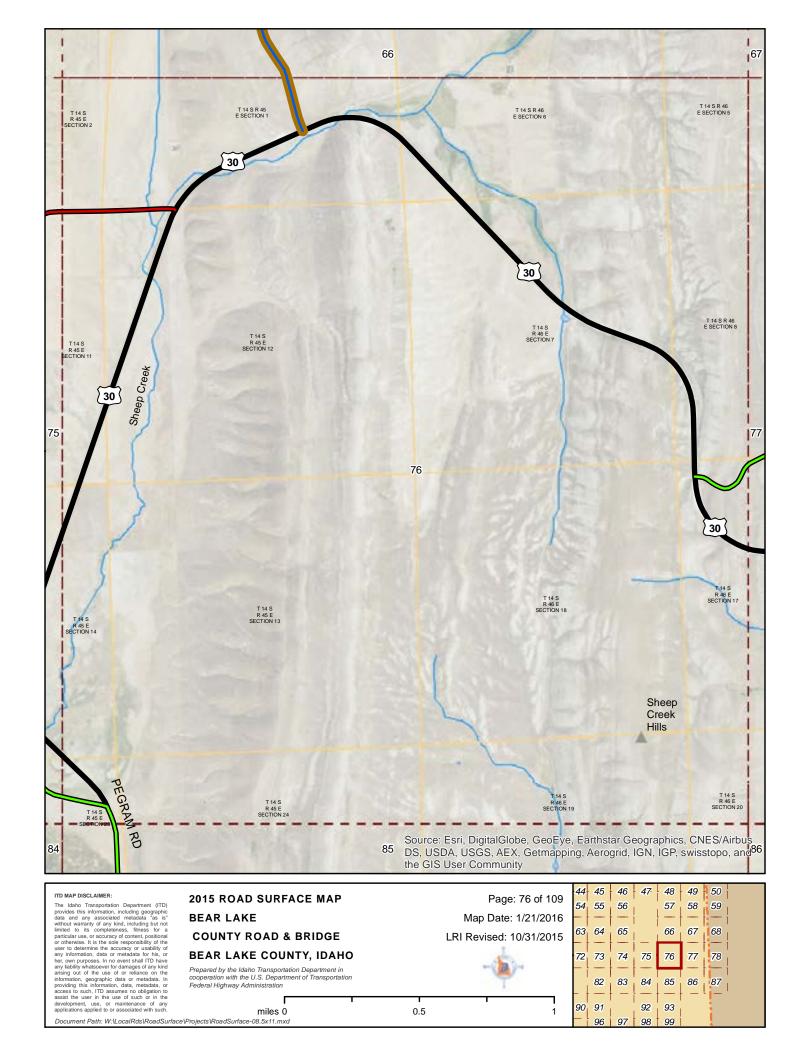

ccuracy of content, positional user to determine the accuracy or usability of any information, data or metadata for his, or her, own purposes. In no event shall ITD have any lability whatsoever for damages of any kind arising out of the use of or reliance on the information, geographic data or metadata. In providing this information, data, metadata, or access to such, ITD assumes no obligation to assist the user in the use of such or in the development, use, or maintenance of any

## **COUNTY ROAD & BRIDGE BEAR LAKE COUNTY, IDAHO**

Prepared by the Idaho Transportation Department in cooperation with the U.S. Department of Transportation Federal Highway Administration

miles 0 0.5 Document Path: W:\LocalRds\RoadSurface\Projects\RoadSurface-08.5x11.mxd

LRI Revised: 10/31/2015 



















ITO MAP DISCLAIMER:

The Idaho Transportation Department (ITD) provides this information, including geographic data and any associated metadata "as is" without warranty of any Mich. Including but not limited to its completeness, fineses for a particular use, or accuracy of content, positional particular use, or accuracy of content, positional user to determine the accuracy or usability of any information, data or metadata for his, or her, own purposes. In no event shall ITD have any liability whatsoever for damages of any kind arising out of the use of or reliance on the information, geographic data or metadata. In providing this information, data, metadata, or access to such, ITD assumes no obligation to assist the user in the use of such or in the development, use, or maintenance o