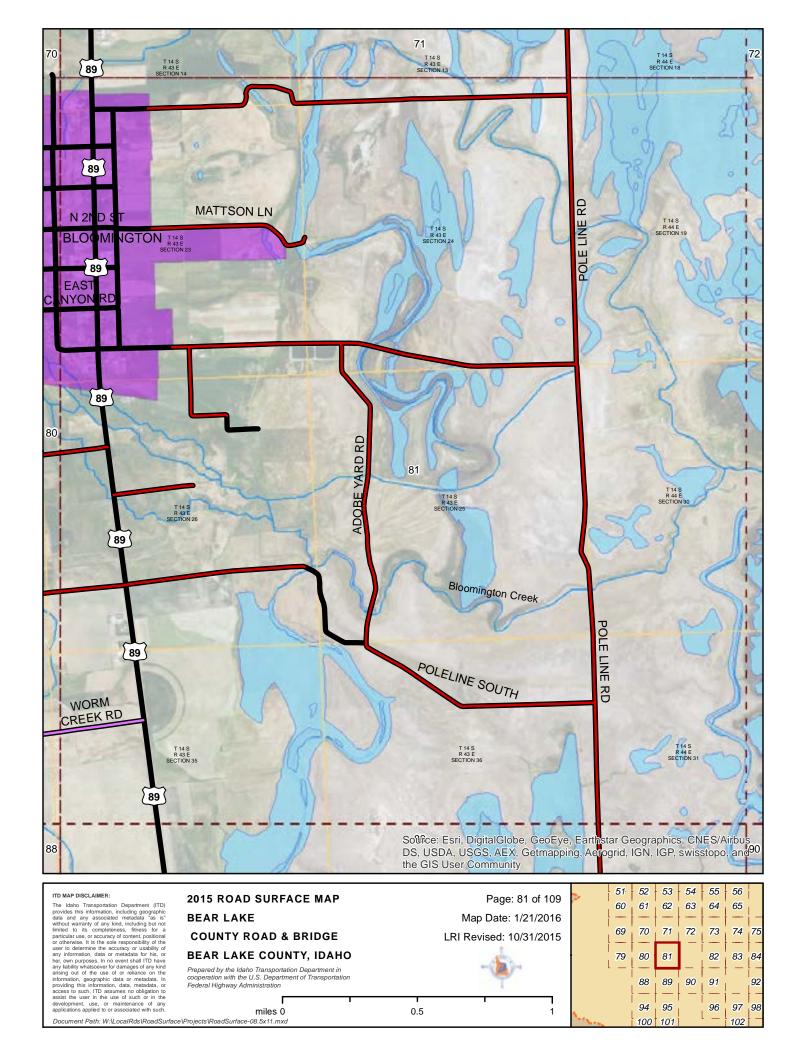

# 2015 ROAD SURFACE MAP BEAR LAKE COUNTY ROAD & BRIDGE BEAR LAKE COUNTY, IDAHO

Prepared by the Idaho Transportation Department in cooperation with the U.S. Department of Transportation Federal Highway Administration

Map Date: 1/21/2016 LRI Revised: 10/31/2015

access to such, ITD assumes no obligation to assist the user in the use of such or in the development, use, or maintenance of any applications applied to or associated with such.