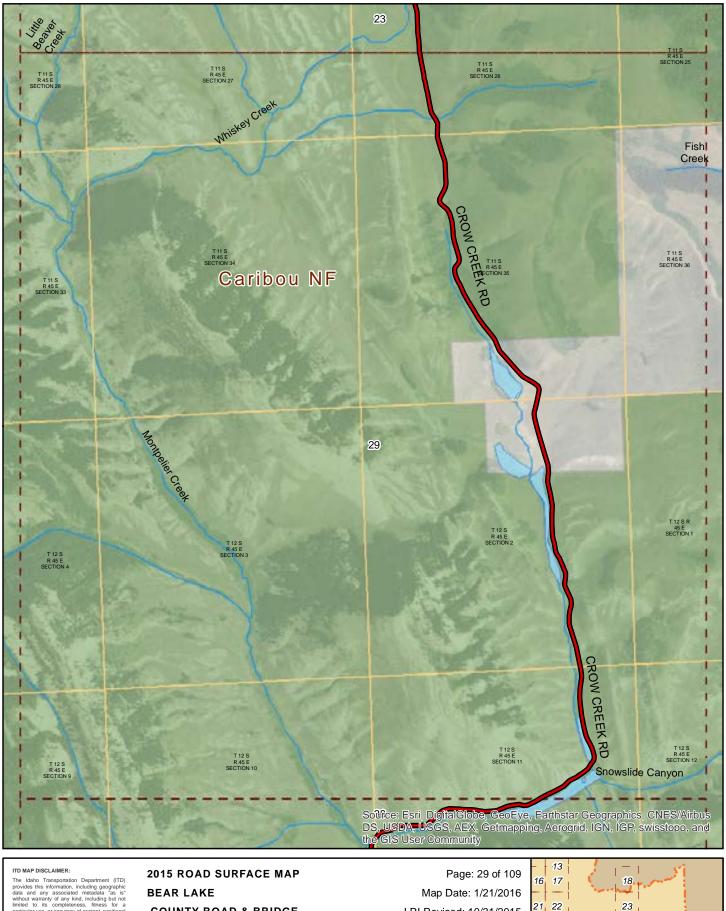

#### 2015 ROAD SURFACE MAP **BEAR LAKE COUNTY ROAD & BRIDGE BEAR LAKE COUNTY, IDAHO**

Prepared by the Idaho Transportation Department in cooperation with the U.S. Department of Transportation Federal Highway Administration

miles 0 0.5

Map Date: 1/21/2016 LRI Revised: 10/31/2015 10 11 12 15 19 20

ITD MAP DISCLAIMER:

The Idaho Transportation Department (ITD) provides this information, including geographic data and any associated metadata as is important to the provide of the information of the instance of the insta