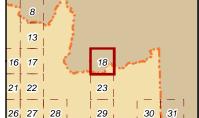

2015 ROAD SURFACE MAP
BEAR LAKE
COUNTY ROAD & BRIDGE
BEAR LAKE COUNTY, IDAHO

Prepared by the Idaho Transportation Department in cooperation with the U.S. Department of Transportation Federal Highway Administration

miles 0

Map Date: 1/21/2016 LRI Revised: 10/31/2015

0.5

5 6 7 8 10 11 12 13 -14 15 16 17 18 19 20 21 22 23

ITO MAP DISCLAIMER:

The Idaho Transportation Department (ITD) provides this information, including geographic data and any associated metadata "as is" without warranty of any kind, including but not limited to its completeness, litness for a particular use, or accuracy of content, positional user to determine the accuracy or usability of any information, data or metadata for his, or her, own purposes. In no event shall ITD have any lability whatsoever for damages of any kind arising out of the use of or reliance on the information, geographic data or metadata. In providing this information, data, metadata, or access to such, ITD assumes no obligation to assist the user in the use of such or in the development, use, or maintenance of any