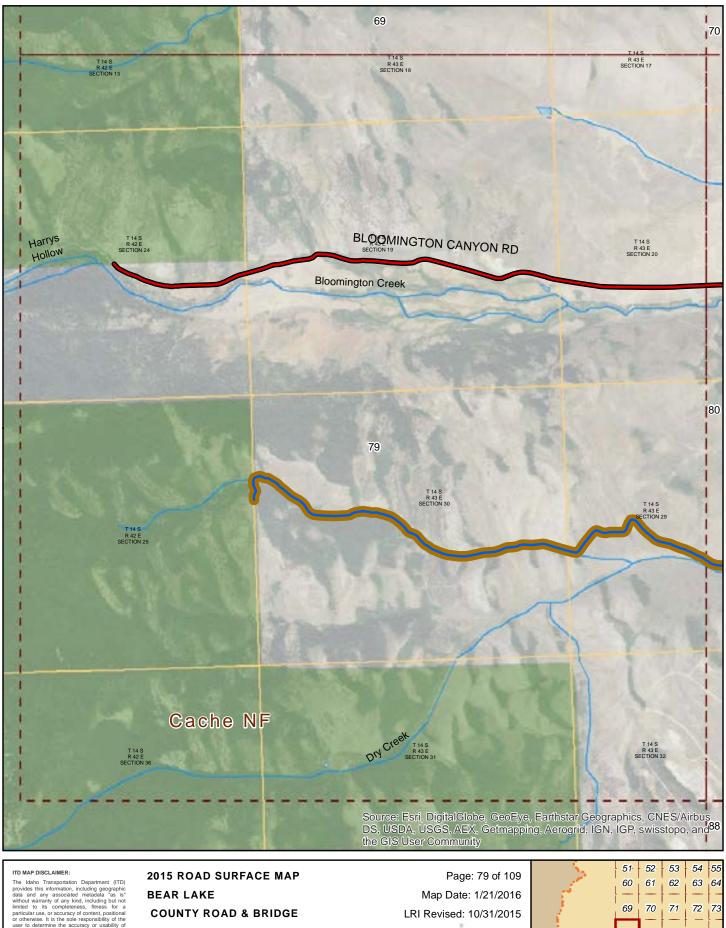

# 2015 ROAD SURFACE MAP BEAR LAKE COUNTY ROAD & BRIDGE BEAR LAKE COUNTY, IDAHO

Prepared by the Idaho Transportation Department in cooperation with the U.S. Department of Transportation Federal Highway Administration