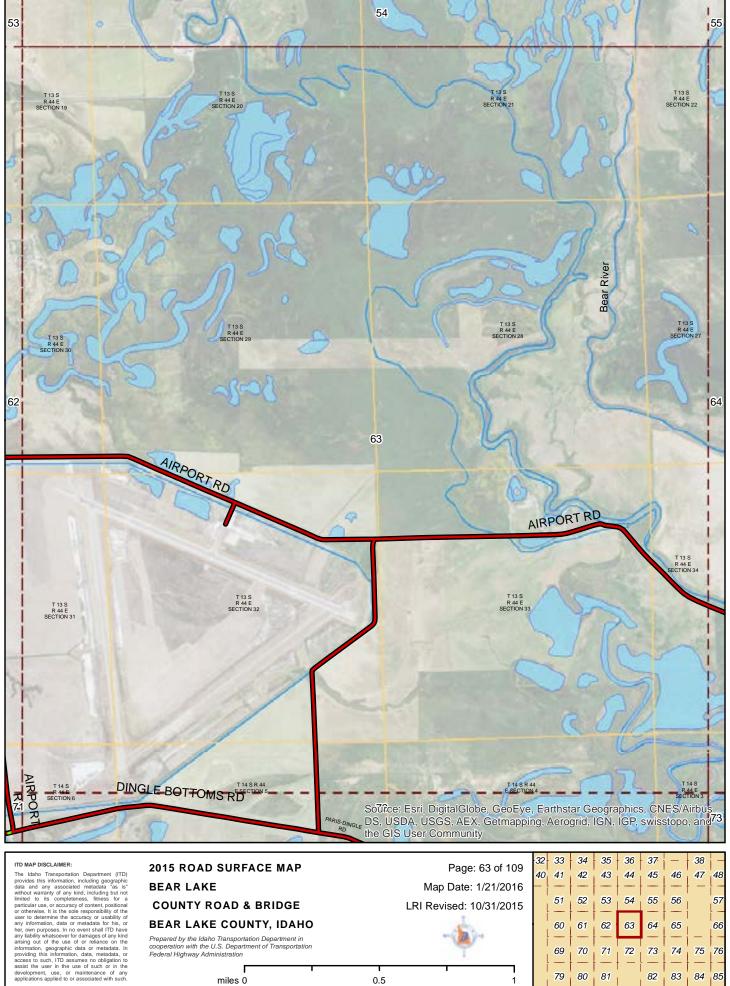

TD MAP DISCLAIMER:

The Idaho Transportation Department (ITD) provides this information, including geographic data and any associated metadata "as is" without warranty of any kind, including but not limited to its completeness, fitness for a particular use, or accuracy of content, positional or otherwise. It is the sole responsibility of the user to determine the accuracy or usability of any information, data or metadata for his, or her, own purposes. In no event shall ITD have any fability whatsoever for damages of any kind.

**BEAR LAKE COUNTY ROAD & BRIDGE BEAR LAKE COUNTY, IDAHO** 

miles 0

Prepared by the Idaho Transportation Department in cooperation with the U.S. Department of Transportation Federal Highway Administration

Map Date: 1/21/2016

LRI Revised: 10/31/2015



0.5









miles 0 0.5 Document Path: W:\LocalRds\RoadSurface\Projects\RoadSurface-08.5x11.mxd













ITD MAP DISCLAIMER:
The Idaho Transportation Department (ITD) provides this information, including geographic data and any associated metadata "as is" without warranty of any kind, including but not limited to its completeness, fitness for a particular use, or accuracy of content, positional or otherwise. It is the sole responsibility of the user to determine the accuracy or usability of any information, data or metadata for his, or her, own purposes. In no event shall ITD have any fability whatsoever for damages of any kind arising out of the user of or reliance on the information, data, metadata, or access to such; ITD assumes no obligation to development, use, or maintenance of any applica