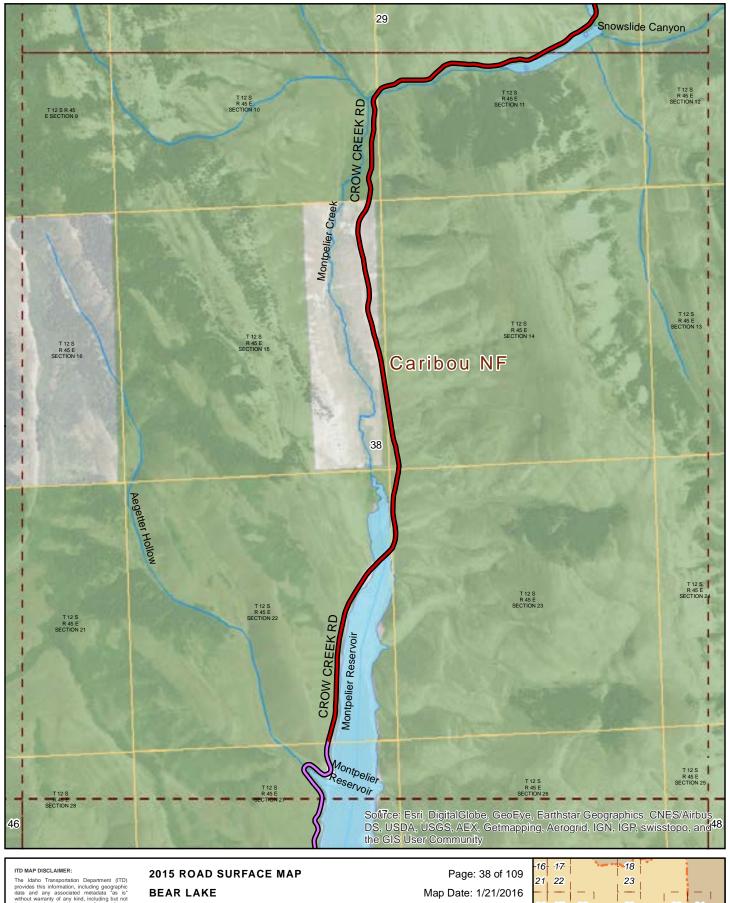

#### 2015 ROAD SURFACE MAP **BEAR LAKE COUNTY ROAD & BRIDGE BEAR LAKE COUNTY, IDAHO**

Prepared by the Idaho Transportation Department in cooperation with the U.S. Department of Transportation Federal Highway Administration