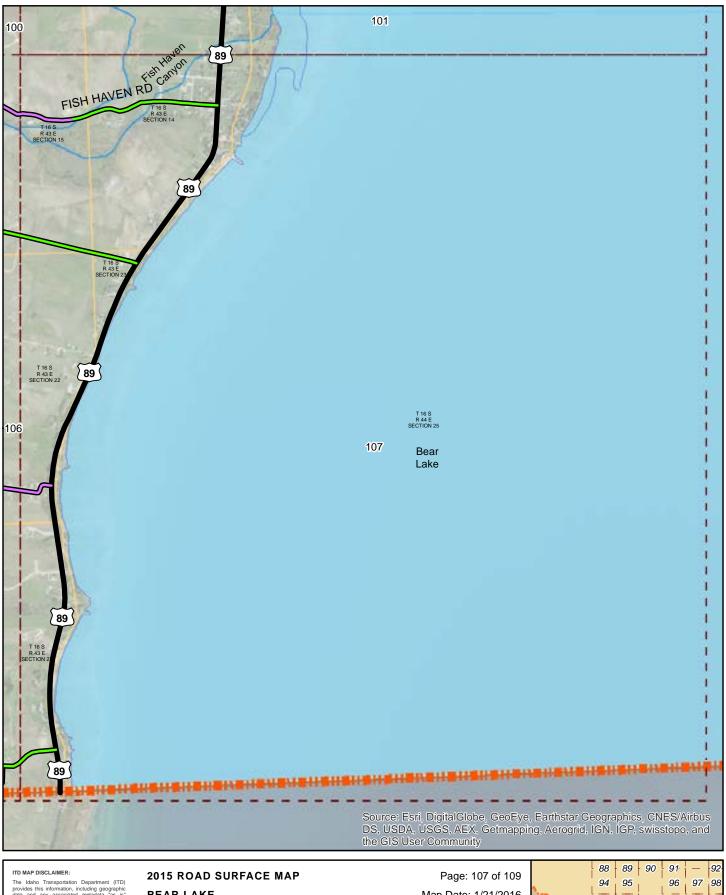

# 2015 ROAD SURFACE MAP BEAR LAKE COUNTY ROAD & BRIDGE BEAR LAKE COUNTY, IDAHO

Prepared by the Idaho Transportation Department in cooperation with the U.S. Department of Transportation Federal Highway Administration