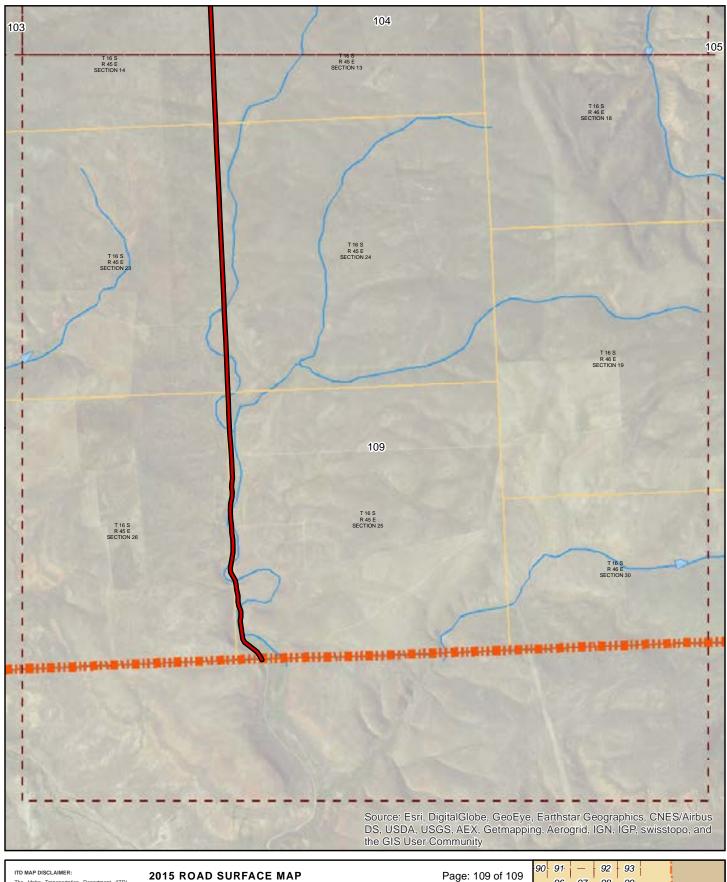

# 2015 ROAD SURFACE MAP BEAR LAKE COUNTY ROAD & BRIDGE BEAR LAKE COUNTY, IDAHO

Prepared by the Idaho Transportation Department in cooperation with the U.S. Department of Transportation Federal Highway Administration