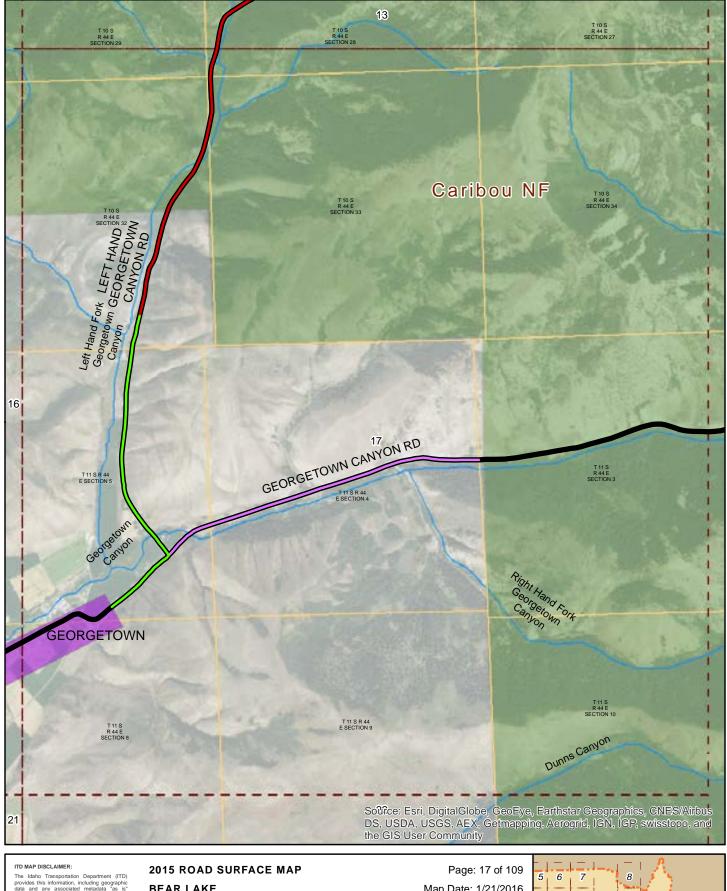

#### 2015 ROAD SURFACE MAP **BEAR LAKE COUNTY ROAD & BRIDGE BEAR LAKE COUNTY, IDAHO**

Prepared by the Idaho Transportation Department in cooperation with the U.S. Department of Transportation Federal Highway Administration