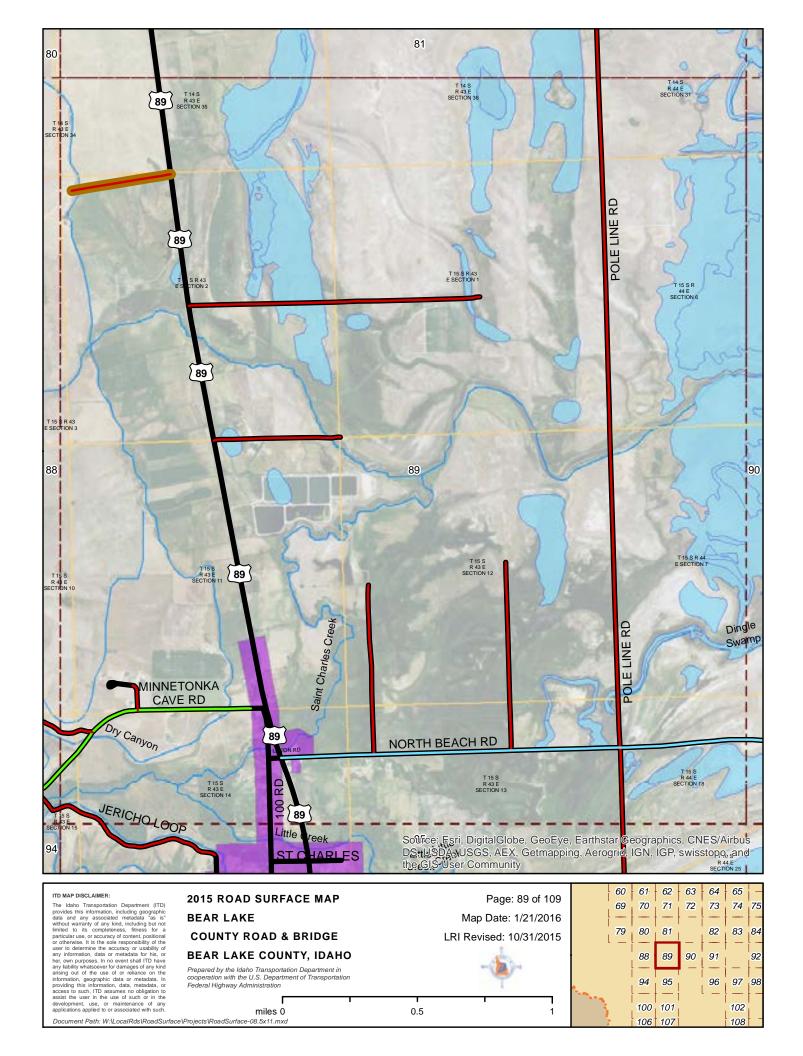

# 2015 ROAD SURFACE MAP BEAR LAKE COUNTY ROAD & BRIDGE BEAR LAKE COUNTY, IDAHO

Prepared by the Idaho Transportation Department in cooperation with the U.S. Department of Transportation Federal Highway Administration