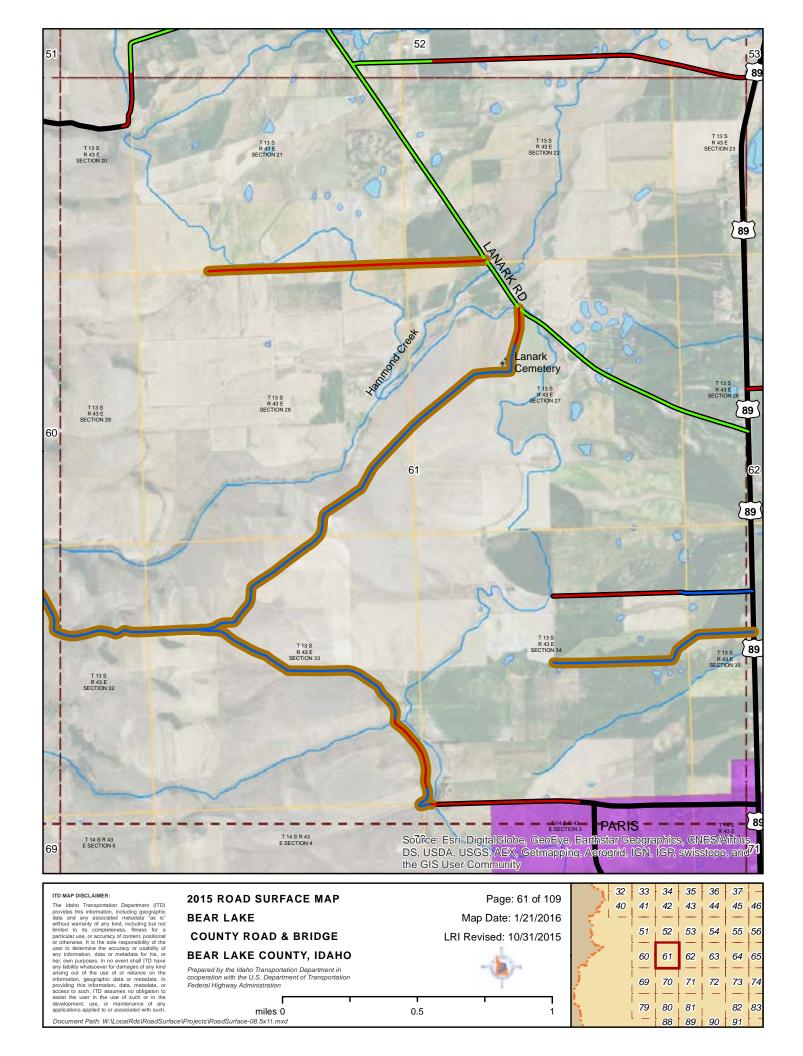

ITD MAP DISCLAIMER:

The Idaho Transportation Department (ITD) provides this information, including geographic data and any associated metadata "as is" without warranty of any kind, including but not limited to its completeness, fitness for a particular use, or accuracy of content, positional or otherwise. It is the sole responsibility of the user to determine the accuracy or usability of any information, data or metadata for his, or her, own purposes. In no event shall ITD have any fability whatsoever for damages of any kind.

**BEAR LAKE COUNTY ROAD & BRIDGE BEAR LAKE COUNTY, IDAHO** 

miles 0

Prepared by the Idaho Transportation Department in cooperation with the U.S. Department of Transportation Federal Highway Administration

Map Date: 1/21/2016

LRI Revised: 10/31/2015



0.5









miles 0 0.5 Document Path: W:\LocalRds\RoadSurface\Projects\RoadSurface-08.5x11.mxd













ITD MAP DISCLAIMER:
The Idaho Transportation Department (ITD) provides this information, including geographic data and any associated metadata "as is" without warranty of any kind, including but not limited to its completeness, fitness for a particular use, or accuracy of content, positional or otherwise. It is the sole responsibility of the user to determine the accuracy or usability of any information, data or metadata for his, or her, own purposes. In no event shall ITD have any fability whatsoever for damages of any kind arising out of the user of or reliance on the information, data, metadata, or access to such; ITD assumes no obligation to development, use, or maintenance of any app