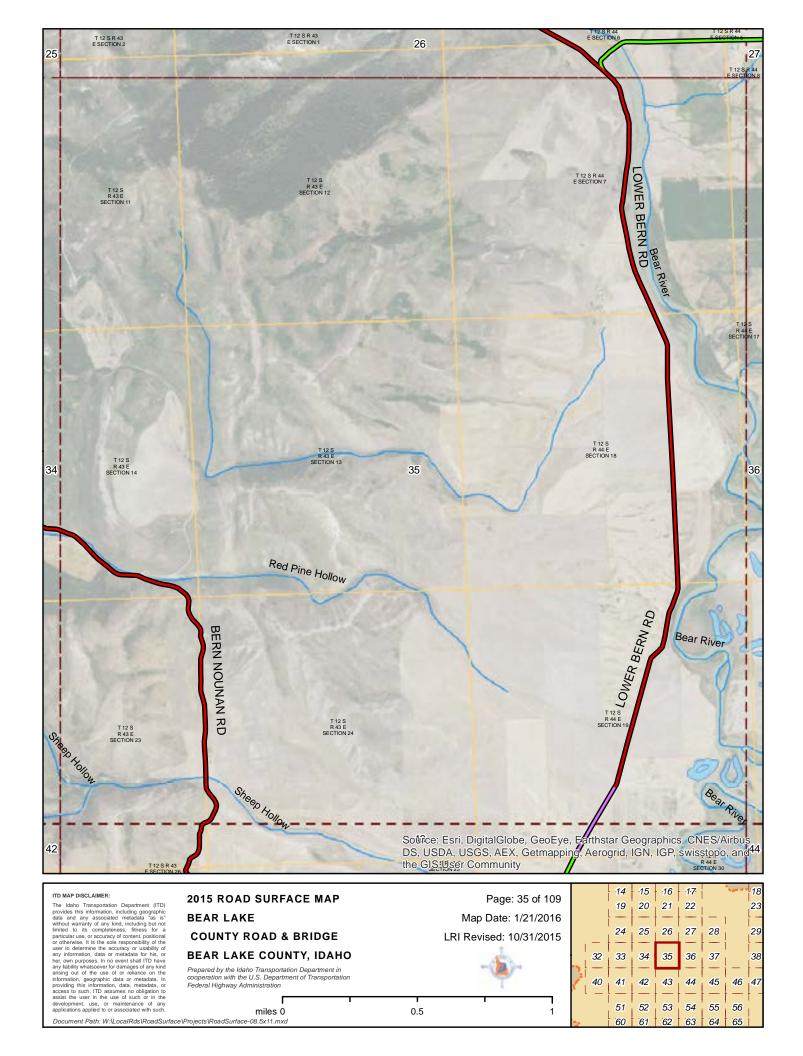

sitional particular use, or accuracy of content, positional user to determine the accuracy or usability of any information, data or metadata for his, or her, own purposes. In no event shall ITD have any liability whatsoever for damages of any kind arising out of the use of or reliance on the information, geographic data or metadata. In providing this information, data, metadata, or access to such, ITD assumes no obligation to assist the user in the use of such or in the development, use, or maintenance of any

#### **COUNTY ROAD & BRIDGE BEAR LAKE COUNTY, IDAHO**

Prepared by the Idaho Transportation Department in cooperation with the U.S. Department of Transportation Federal Highway Administration

miles 0 0.5 Document Path: W:\LocalRds\RoadSurface\Projects\RoadSurface-08.5x11.mxd













ITO MAP DISCLAIMER:

The Idaho Transportation Department (ITD) provides this information, including geographic data and any associated metadata "as is" without warranty of any kind, including but not limited to its completeness, litness for a particular use, or accuracy of content, positional user to determine the accuracy or usability of any information, data or metadata for his, or her, own purposes. In no event shall ITD have any lability whatsoever for damages of any kind arising out of the use of or reliance on the information, geographic data or metadata. In providing this information, data, metadata, or access to such, ITD assumes no obligation to assist the user in the use of such or in the development, use, or maintenance of any

**COUNTY ROAD & BRIDGE BEAR LAKE COUNTY, IDAH