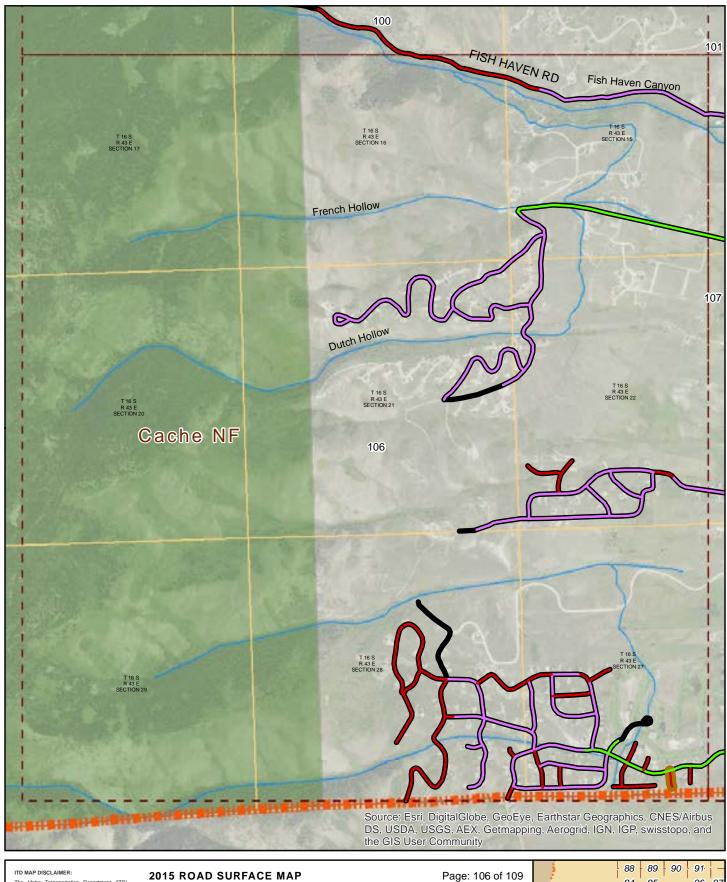

### BEAR LAKE COUNTY ROAD & BRIDGE BEAR LAKE COUNTY, IDAHO

Prepared by the Idaho Transportation Department in cooperation with the U.S. Department of Transportation Federal Highway Administration

information, geographic data or metadata. In providing this information, data, metadata, or access to such, ITD assumes no obligation to assist the user in the use of such or in the development, use, or maintenance of any applications applied to or associated with such as a construction of the constructi

ITD MAP DISCLAIMER:

The Idaho Transportation Department (ITD) provides this information, including geographic data and any associated metadata its is important to the provide that information, including geographic data and any associated metadata its is sometimed to its completeness, fitness for a particular use, or accuracy of content, positional or otherwise. It is the sole responsibility of the user to determine the accuracy or usability of any information, data or metadata for his, or her, own purposes. In no event shall ITD have any Italiative and the providing this information, data, metadata, in providing this information, data, metadata, or access to such, ITD assumes no obligation to assist the user in the use of such or in the development, use, or maintenance of any applications applied to or associated with such.