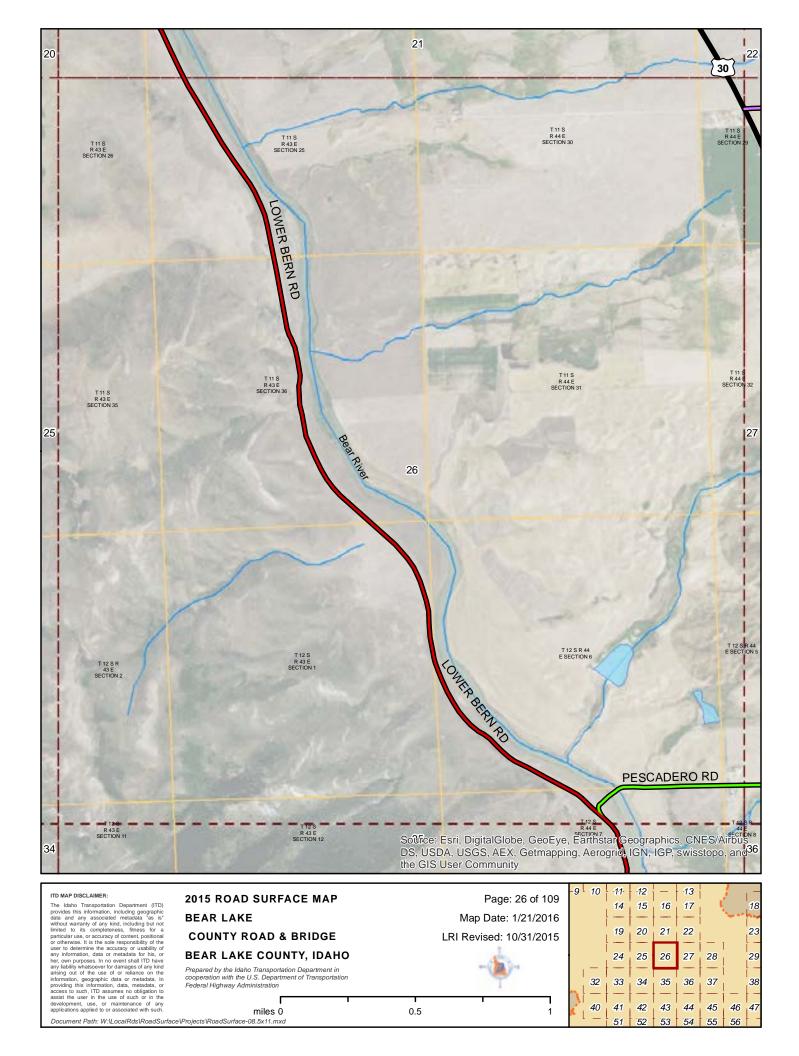

#### 2015 ROAD SURFACE MAP **BEAR LAKE COUNTY ROAD & BRIDGE BEAR LAKE COUNTY, IDAHO**

Prepared by the Idaho Transportation Department in cooperation with the U.S. Department of Transportation Federal Highway Administration