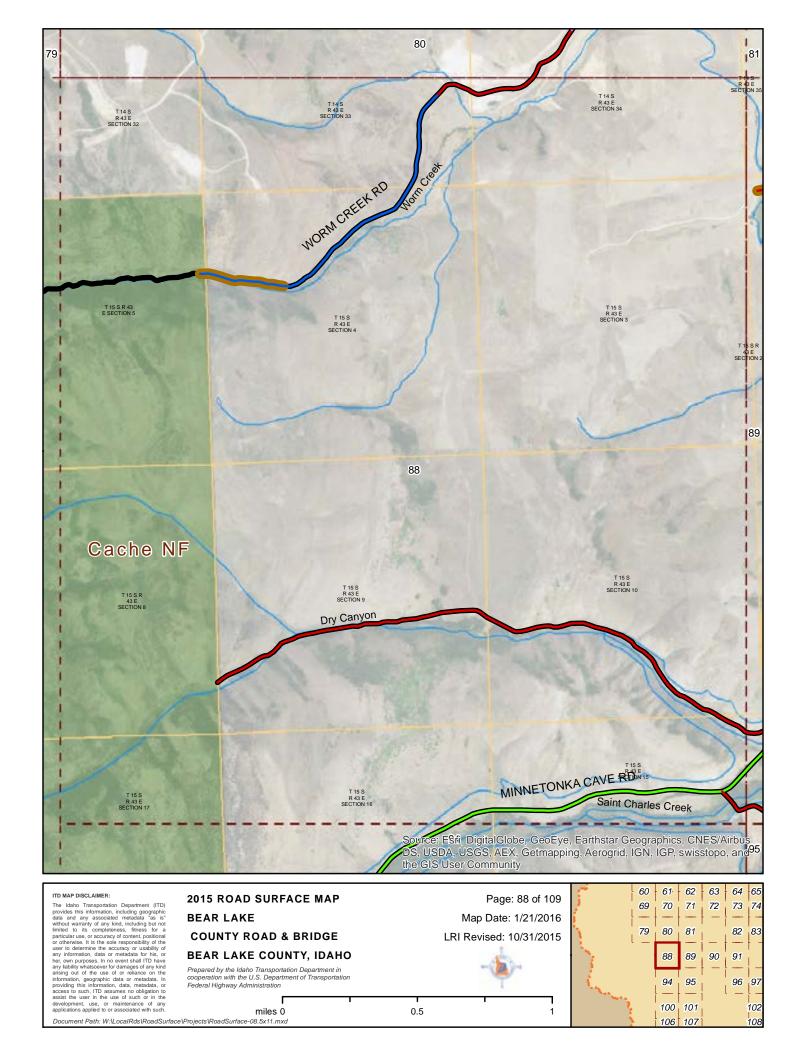

#### Legend

2015 ROAD SURFACE MAP
BEAR LAKE
COUNTY ROAD & BRIDGE
BEAR LAKE COUNTY, IDAHO

Prepared by the Idaho Transportation Department in cooperation with the U.S. Department of Transportation Federal Highway Administration