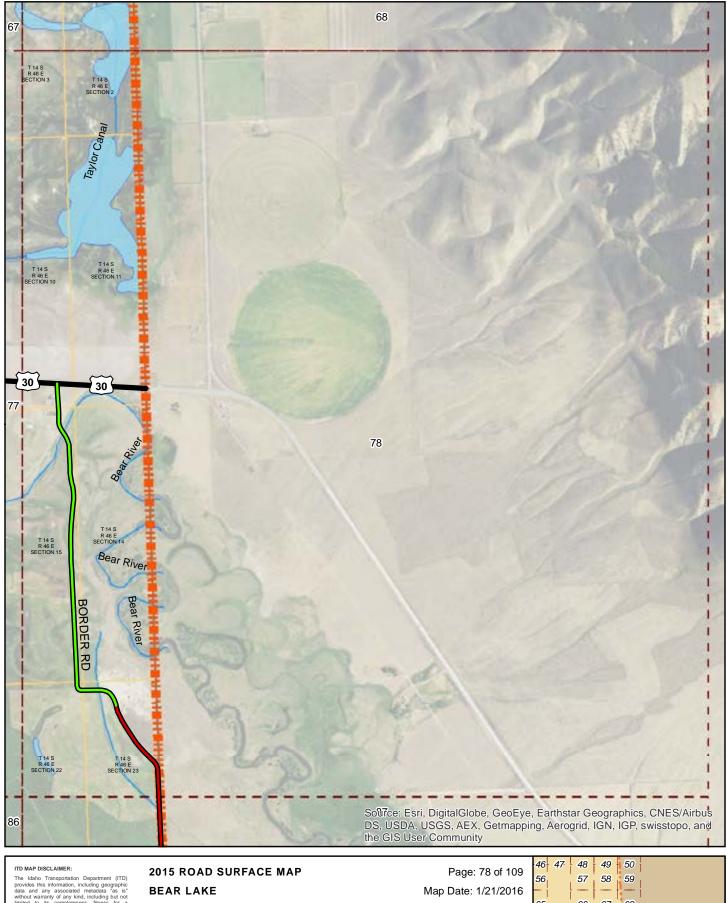

2015 ROAD SURFACE MAP **BEAR LAKE COUNTY ROAD & BRIDGE BEAR LAKE COUNTY, IDAHO** 

Prepared by the Idaho Transportation Department in cooperation with the U.S. Department of Transportation Federal Highway Administration