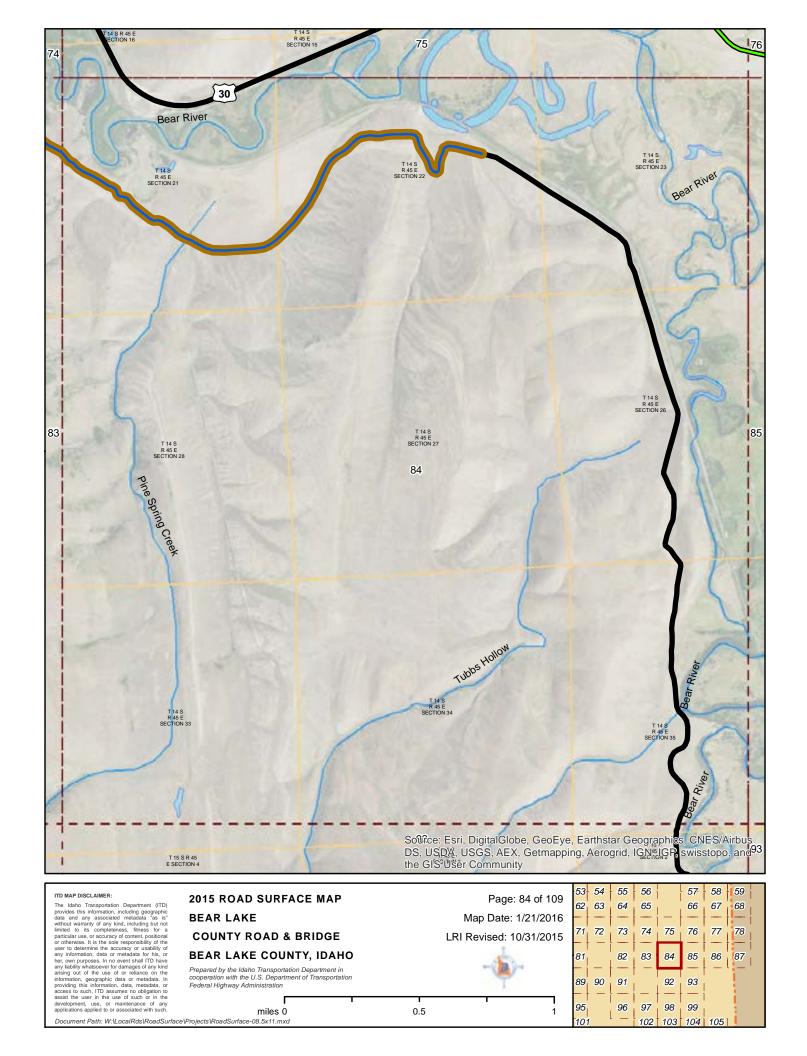

#### **BEAR LAKE COUNTY ROAD & BRIDGE BEAR LAKE COUNTY, IDAHO**

Prepared by the Idaho Transportation Department in cooperation with the U.S. Department of Transportation Federal Highway Administration

miles 0

Map Date: 1/21/2016

LRI Revised: 10/31/2015