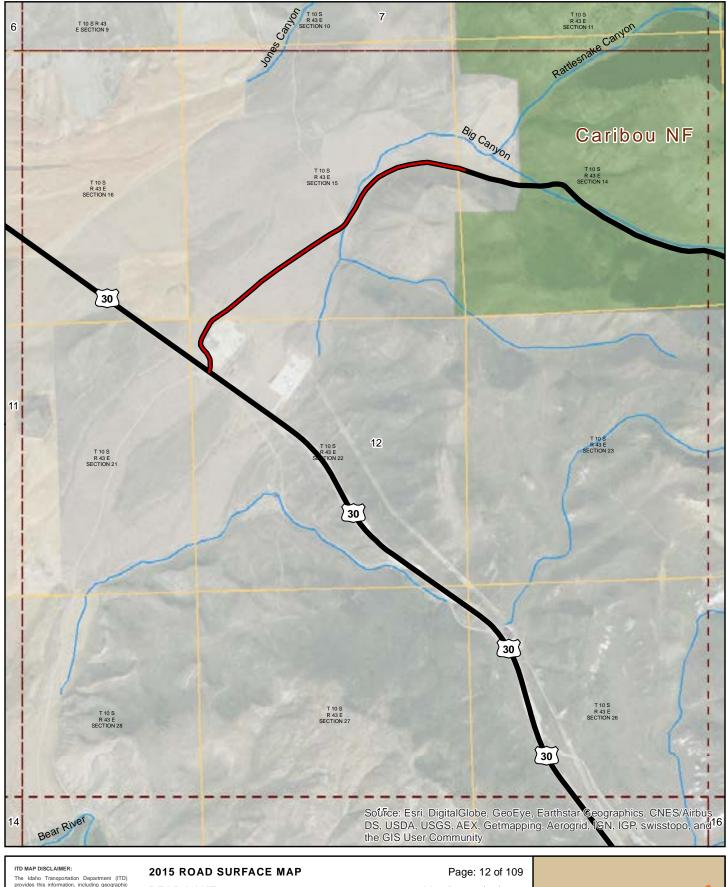

the insta

# 2015 ROAD SURFACE MAP BEAR LAKE COUNTY ROAD & BRIDGE BEAR LAKE COUNTY, IDAHO

Prepared by the Idaho Transportation Department in cooperation with the U.S. Department of Transportation Federal Highway Administration

miles 0

LRI Revised: 10/31/2015

0.5

Map Date: 1/21/2016





### BEAR LAKE COUNTY ROAD & BRIDGE BEAR LAKE COUNTY, IDAHO

Prepared by the Idaho Transportation Department in cooperation with the U.S. Department of Transportation Federal Highway Administration

information, geographic data or metadata. In providing this information, data, metadata, or access to such, ITD assumes no obligation to assist the user in the use of such or in the development, use, or maintenance of any applications applied to or associated with such as a construction of the constructi





ITD MAP DISCLAIMER:

The Idaho Transportation Department (ITD) provides this information, including geographic data and any associated metadata its is important to the provide that information, including geographic data and any associated metadata its is sometimed to its completeness, fitness for a particular use, or accuracy of content, positional or otherwise. It is the sole responsibility of the user to determine the accuracy or usability of any information, data or metadata for his, or her, own purposes. In no event shall ITD have any Italiative and the providing this information, data, metadata, in providing this information, data, metadata, or access to such, ITD assumes no obligation to assist the user in the use of such or in the development, use, or maintenance of any applicatio