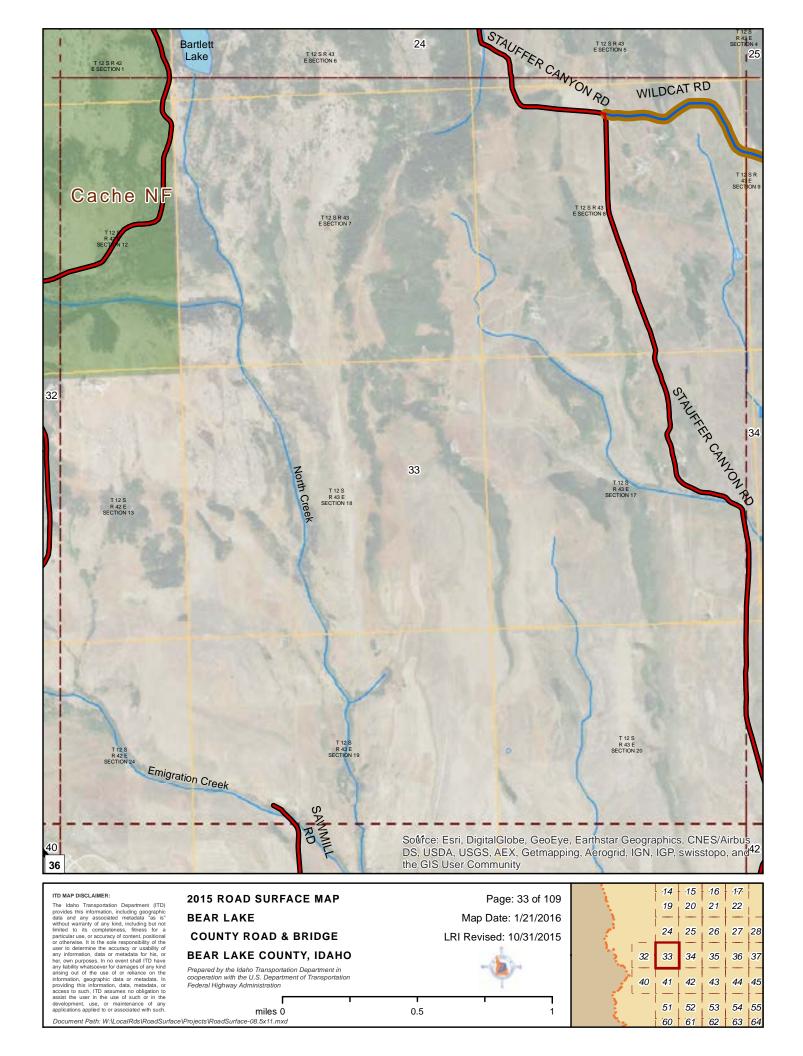

#### 2015 ROAD SURFACE MAP **BEAR LAKE COUNTY ROAD & BRIDGE BEAR LAKE COUNTY, IDAHO**

Prepared by the Idaho Transportation Department in cooperation with the U.S. Department of Transportation Federal Highway Administration