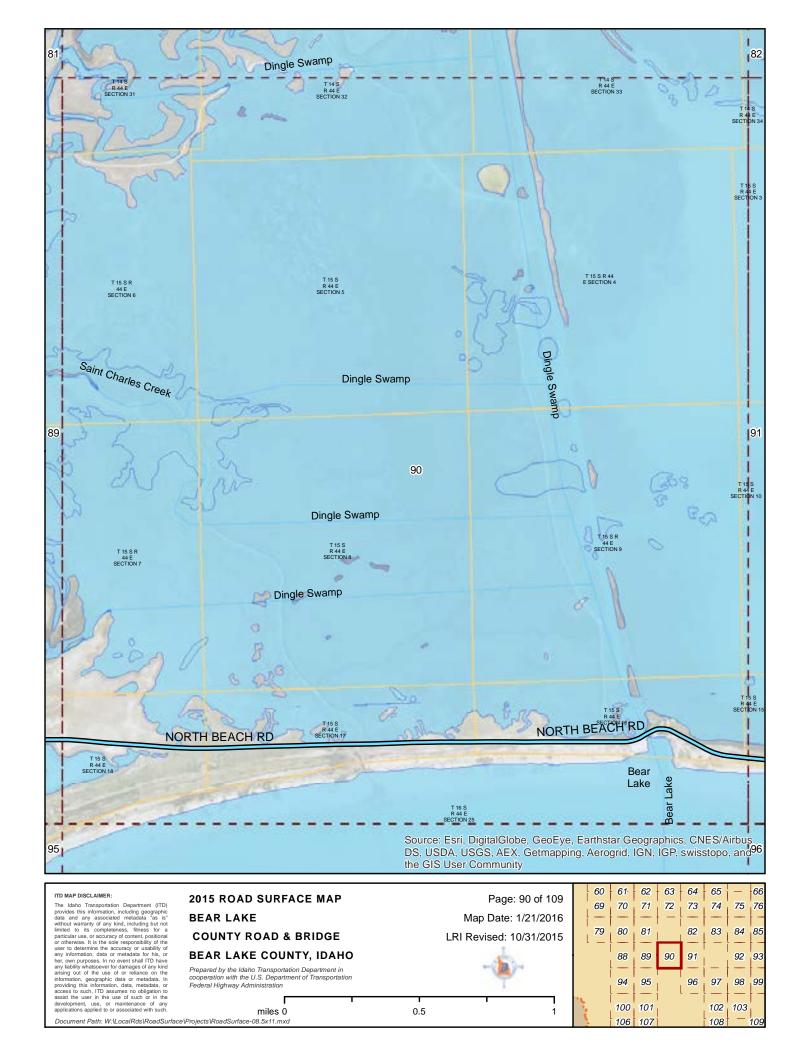

2015 ROAD SURFACE MAP
BEAR LAKE
COUNTY ROAD & BRIDGE
BEAR LAKE COUNTY, IDAHO

Prepared by the Idaho Transportation Department in cooperation with the U.S. Department of Transportation Federal Highway Administration