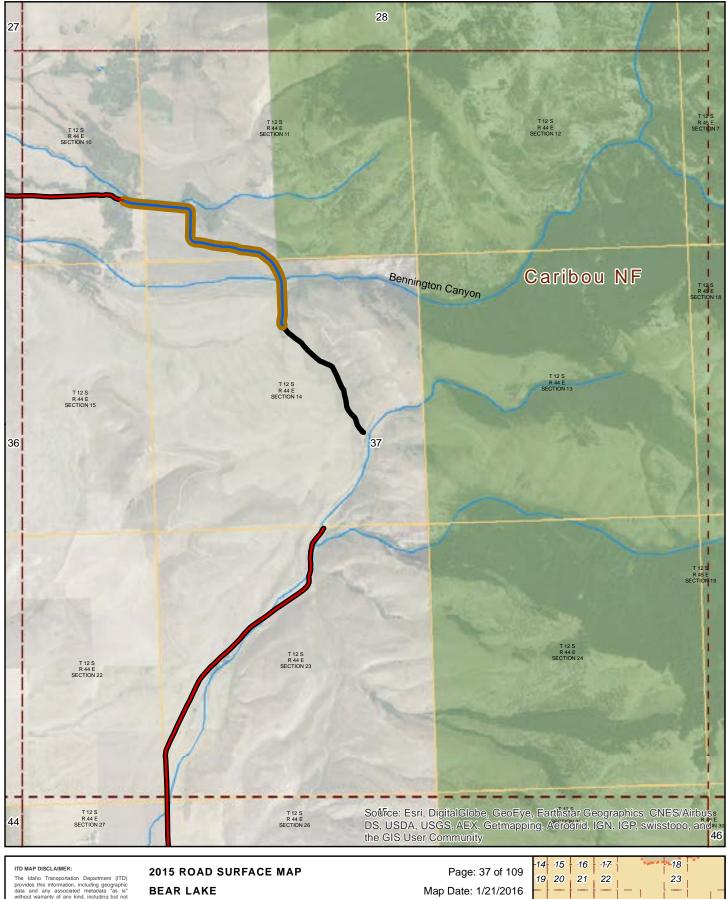

onal particular use, or accuracy of content, positional user to determine the accuracy or usability of any information, data or metadata for his, or her, own purposes. In no event shall ITD have any liability whatsoever for damages of any kind arising out of the use of or reliance on the information, geographic data or metadata. In providing this information, data, metadata, or access to such, ITD assumes no obligation to assist the user in the use of such or in the development, use, or maintenance of any

#### **COUNTY ROAD & BRIDGE BEAR LAKE COUNTY, IDAHO**

Prepared by the Idaho Transportation Department in cooperation with the U.S. Department of Transportation Federal Highway Administration

miles 0 0.5 Document Path: W:\LocalRds\RoadSurface\Projects\RoadSurface-08.5x11.mxd













ITO MAP DISCLAIMER:

The Idaho Transportation Department (ITD) provides this information, including geographic data and any associated metadata "as is" without warranty of any kind, including but not limited to its completeness, litness for a particular use, or accuracy of content, positional user to determine the accuracy or usability of any information, data or metadata for his, or her, own purposes. In no event shall ITD have any lability whatsoever for damages of any kind arising out of the use of or reliance on the information, geographic data or metadata. In providing this information, data, metadata, or access to such, ITD assumes no obligation to assist the user in the use of such or in the development, use, or maintenance of any

**COUNTY ROAD & BRIDGE BEAR LAKE COUNTY, IDAHO**