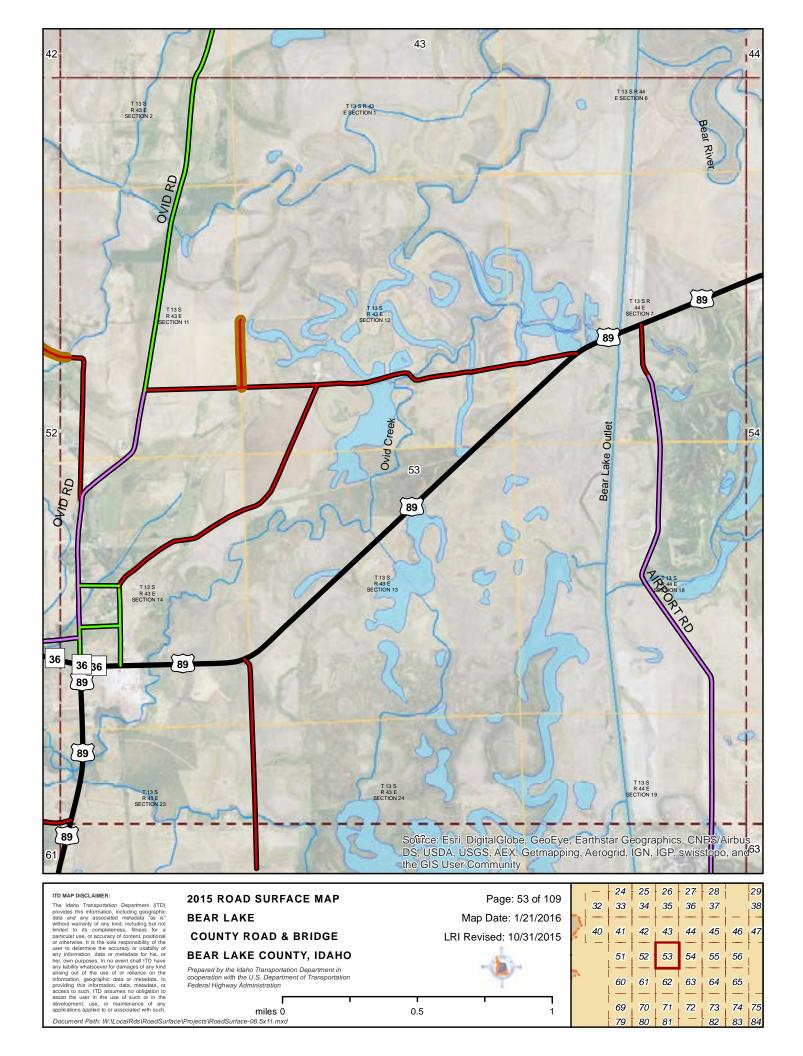

applied to or associated with such.

**BEAR LAKE COUNTY, IDAHO** 

Prepared by the Idaho Transportation Department in cooperation with the U.S. Department of Transportation Federal Highway Administration

miles 0 Document Path: W:\LocalRds\RoadSurface\Projects\RoadSurface-08.5x11.mxd









her, own purposes. In no event shall ITD ny any lability whatsoever for damages of any lability whatsoever for damages of any larising out of the use of or reliance on information, geographic data or metadata providing this information, data, metadata coress to such, ITD assumes no obligation assist the user in the use of such or in development.

Prepared by the Idaho Transportation Department in cooperation with the U.S. Department of Transportation Federal Highway Administration

miles 0 0.5













0.5

 miles 0 Document Path: W:\LocalRds\RoadSurface\Projects\RoadSurface-08.5x11.mxd



0.5

ITD MAP DISCLAIMER:
The Idaho Transportation Department (ITD) provides this information, including geographic data and any associated metadata "as is" without warranty of any kind, including but not limited to its completeness, fitness for a particular use, or accuracy of content, positional or otherwise. It is the sole responsibility of the user to determine the accuracy or usability of any information, data or metadata for his, or her, own purposes. In no event shall ITD have any fability whatsoever for damages of any kind arising out of the user of or reliance on the information, data, metadata, or access to such; ITD assumes no obligation to development, use, or maintenance of any applic