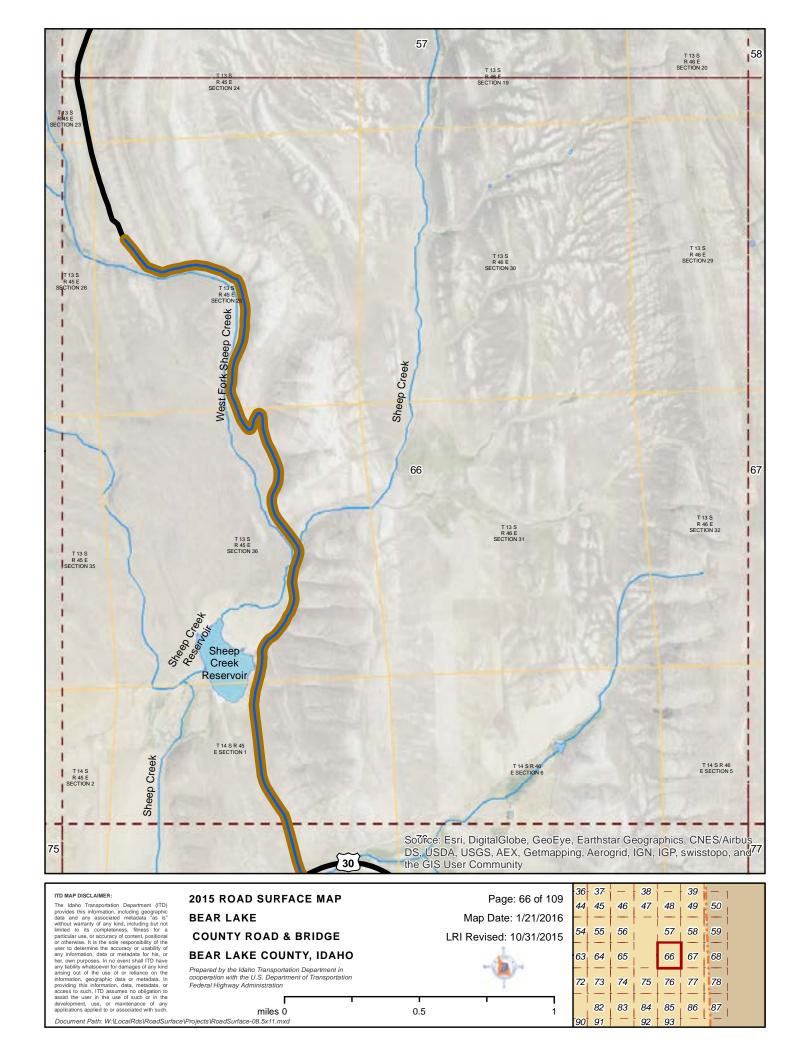

#### 2015 ROAD SURFACE MAP **BEAR LAKE COUNTY ROAD & BRIDGE BEAR LAKE COUNTY, IDAHO**

Prepared by the Idaho Transportation Department in cooperation with the U.S. Department of Transportation Federal Highway Administration