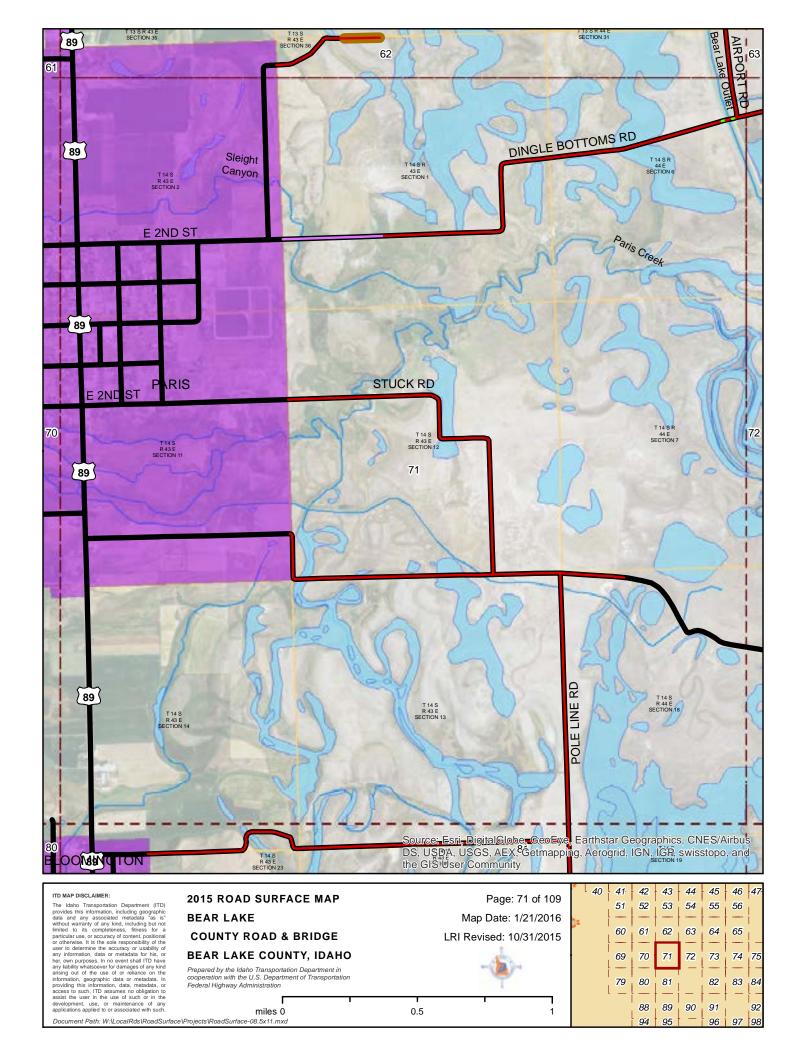

#### **BEAR LAKE COUNTY ROAD & BRIDGE BEAR LAKE COUNTY, IDAHO**

Prepared by the Idaho Transportation Department in cooperation with the U.S. Department of Transportation Federal Highway Administration

miles 0 0.5 Document Path: W:\LocalRds\RoadSurface\Projects\RoadSurface-08.5x11.mxd

Map Date: 1/21/2016

LRI Revised: 10/31/2015

11 12 13 10 18 23 24 29 25 26 27 28 35 38

ITD MAP DISCLAIMER:

The Idaho Transportation Department (ITD) provides this information, including geographic data and any associated metadata as is important to the provide of the information of the instance of the insta