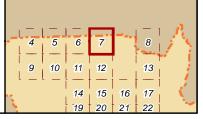

### 1/21/2016

BEAR LAKE
COUNTY ROAD & BRIDGE
LOCATOR GRID
MAP BOOK PAGE NUMBERS

Coordinate System: NAD 1983 Idaho TM
Projection: Transverse Mercator
Datum: North American 1983
False Easting: 2,500,000.0000
False Northing: 1,200,000.0000
Central Meridian: -114.0000
Scale Factor: 0.9996
Latitude Of Origin: 42.0000