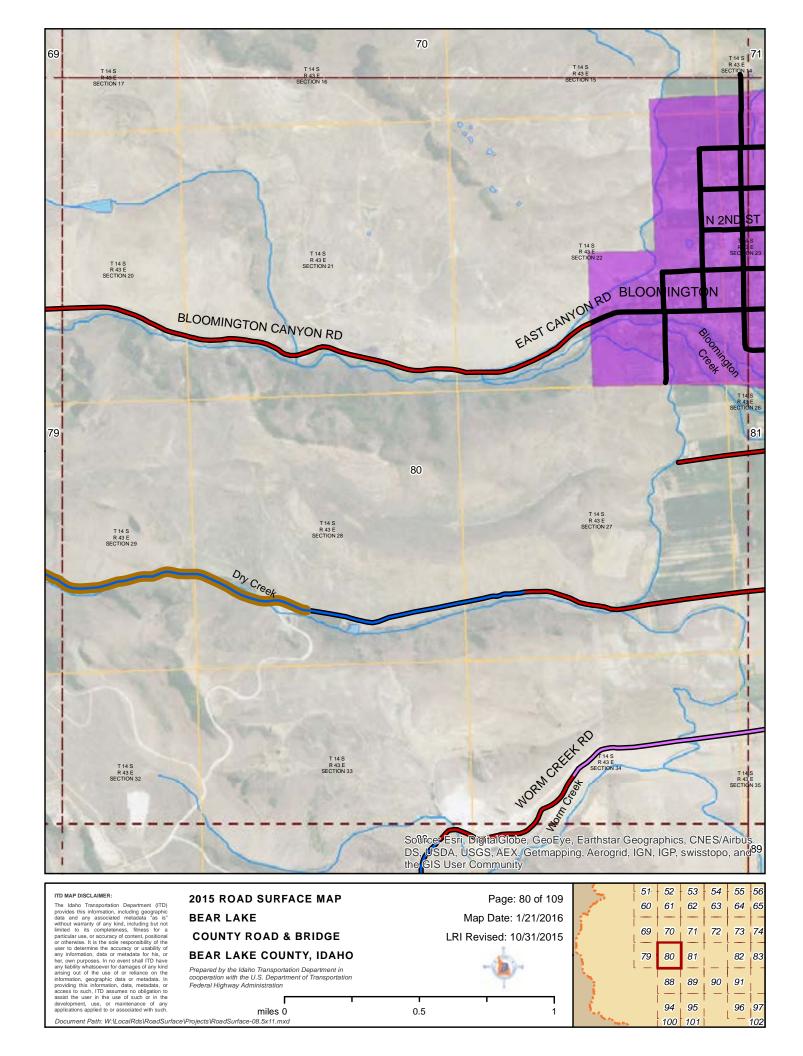

2015 ROAD SURFACE MAP
BEAR LAKE
COUNTY ROAD & BRIDGE
BEAR LAKE COUNTY, IDAHO

Prepared by the Idaho Transportation Department in cooperation with the U.S. Department of Transportation Federal Highway Administration