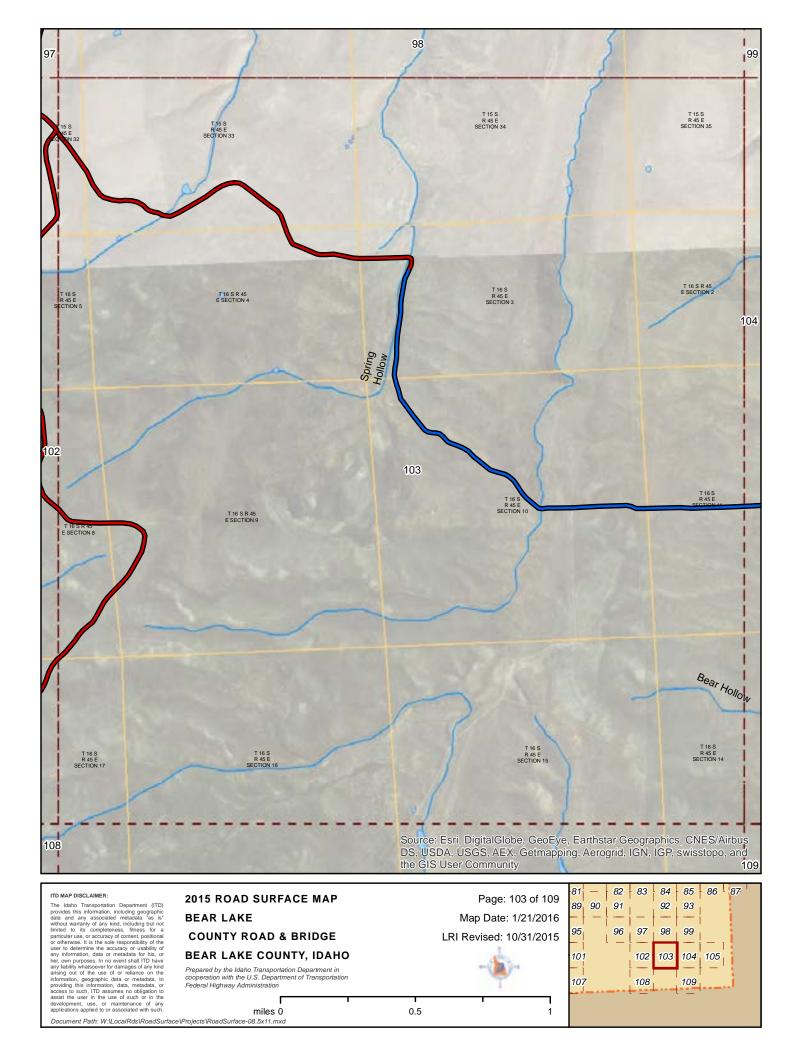

accuracy of content, positional or otherwise. It is the sole responsibility of the user to determine the accuracy or usability of any information, data or metadata for his, or her, own purposes. In no event shall ITD have any fability whatsoever for damages of any kind reproviding this information, data, metadata. In providing this information, data, metadata or access to such, ITD assumes no obligation to assist the user in the use of such or in the development, use, or maintenance of any applications applied to or associated with such.

# 2015 ROAD SURFACE MAP BEAR LAKE COUNTY ROAD & BRIDGE BEAR LAKE COUNTY, IDAHO

Prepared by the Idaho Transportation Department in cooperation with the U.S. Department of Transportation Federal Highway Administration

miles 0

LRI Revised: 10/31/2015







ITD MAP DISCLAIMER:
The Idaho Transportation Department (ITD) provides this information, including geographic data and any associated metadata "as is" without warranty of any kind, including but not limited to its completeness, fitness for a particular use, or accuracy of content, positional or otherwise. It is the sole responsibility of the user to determine the accuracy or usability of any information, data or metadata for his, or her, own purposes. In no event shall ITD have any fability whatsoever for damages of any kind arising out of the user of or reliance on the information, data, metadata, or access to such; ITD assumes no obligation to development, use, or maintenance of any applications applied to or associated with such.

#### **BEAR LAKE COUNTY ROAD & BRIDGE BEAR LAKE COUN