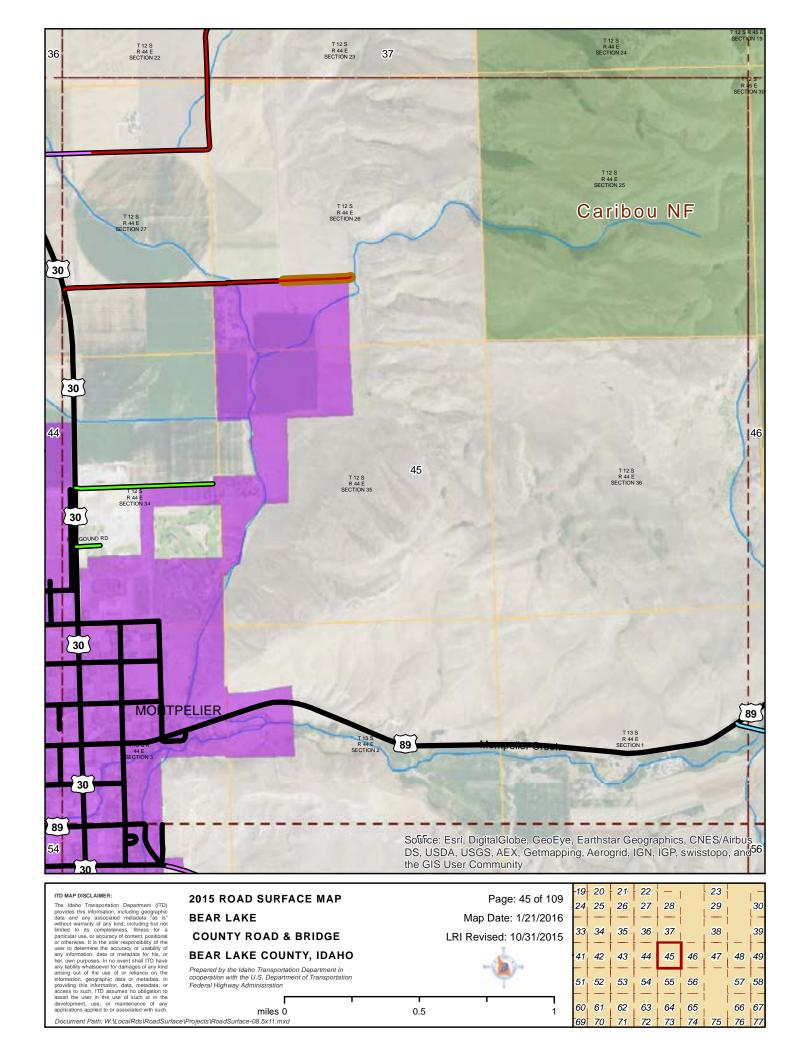

#### Legend

2015 ROAD SURFACE MAP
BEAR LAKE
COUNTY ROAD & BRIDGE
BEAR LAKE COUNTY, IDAHO

Prepared by the Idaho Transportation Department in cooperation with the U.S. Department of Transportation Federal Highway Administration