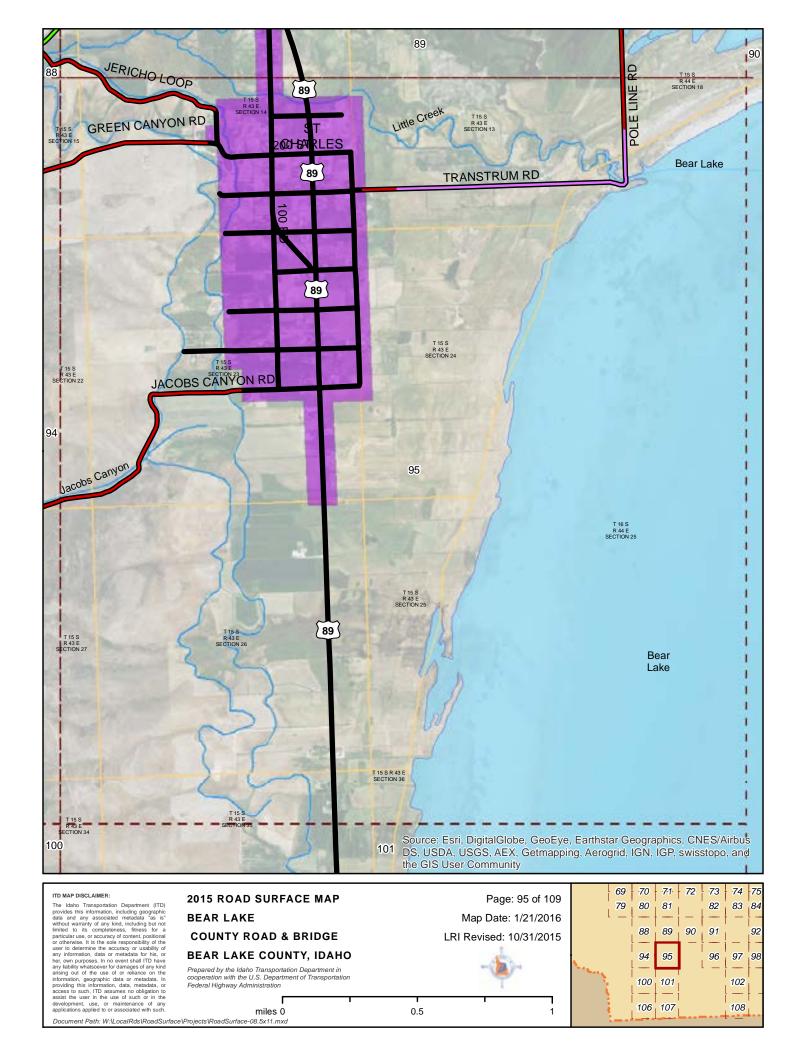

#### **BEAR LAKE COUNTY ROAD & BRIDGE BEAR LAKE COUNTY, IDAHO**

Prepared by the Idaho Transportation Department in cooperation with the U.S. Department of Transportation Federal Highway Administration

miles 0

Map Date: 1/21/2016

LRI Revised: 10/31/2015