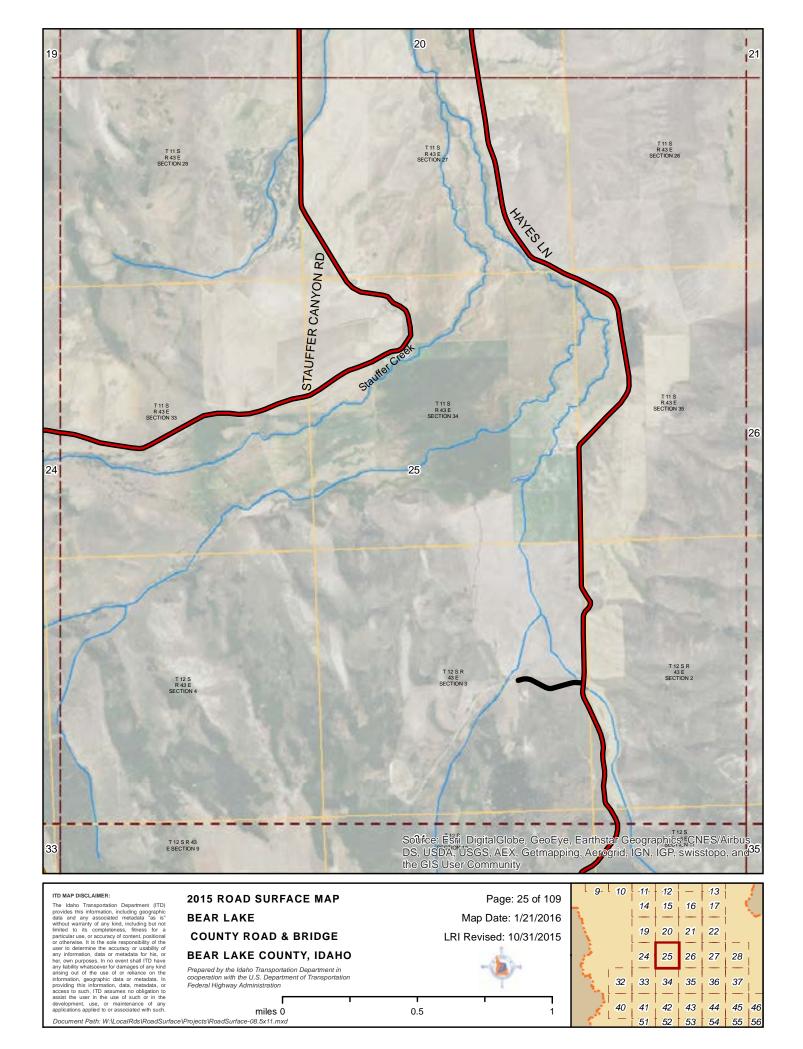

2015 ROAD SURFACE MAP
BEAR LAKE
COUNTY ROAD & BRIDGE
BEAR LAKE COUNTY, IDAHO

Prepared by the Idaho Transportation Department in cooperation with the U.S. Department of Transportation Federal Highway Administration