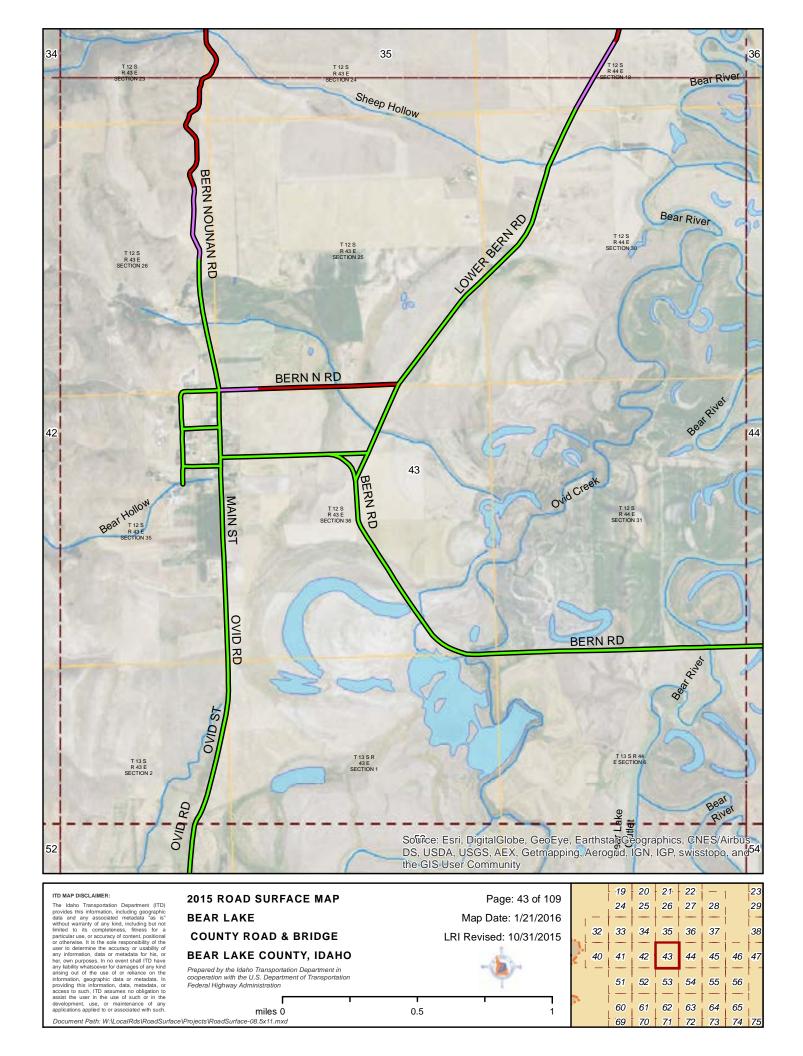

### BEAR LAKE COUNTY ROAD & BRIDGE BEAR LAKE COUNTY, IDAHO

Prepared by the Idaho Transportation Department in cooperation with the U.S. Department of Transportation Federal Highway Administration

information, geographic data or metadata. In providing this information, data, metadata, or access to such, ITD assumes no obligation to assist the user in the use of such or in the development, use, or maintenance of any applications applied to or associated with such as a construction of the constructi