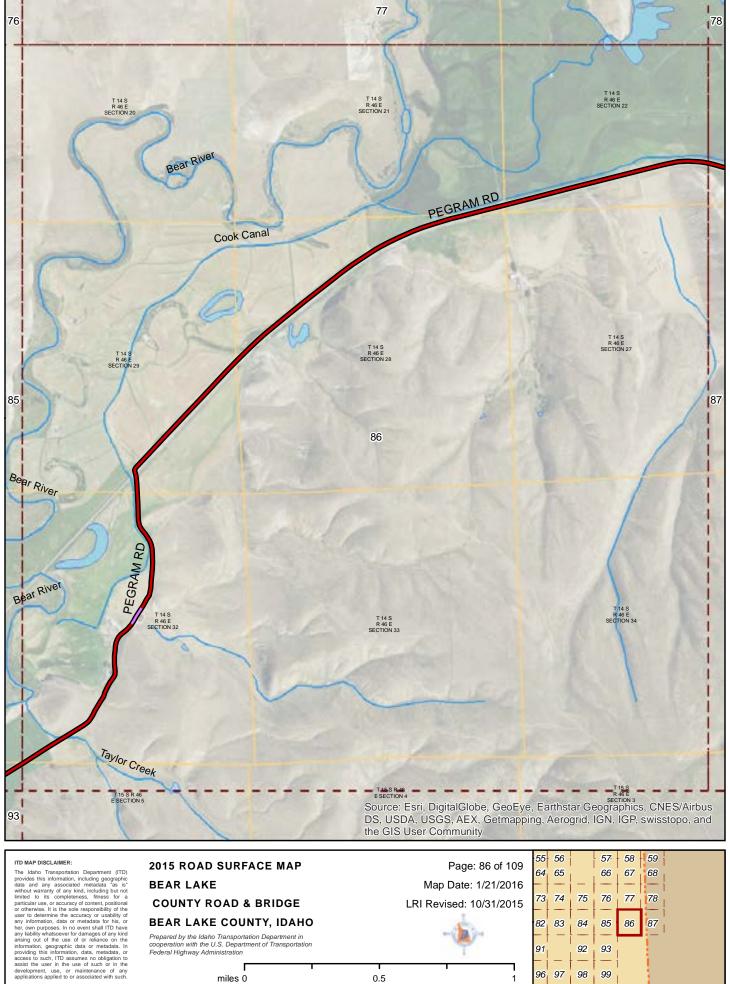

#### **BEAR LAKE COUNTY ROAD & BRIDGE BEAR LAKE COUNTY, IDAHO**

Prepared by the Idaho Transportation Department in cooperation with the U.S. Department of Transportation Federal Highway Administration

miles 0

Map Date: 1/21/2016

LRI Revised: 10/31/2015