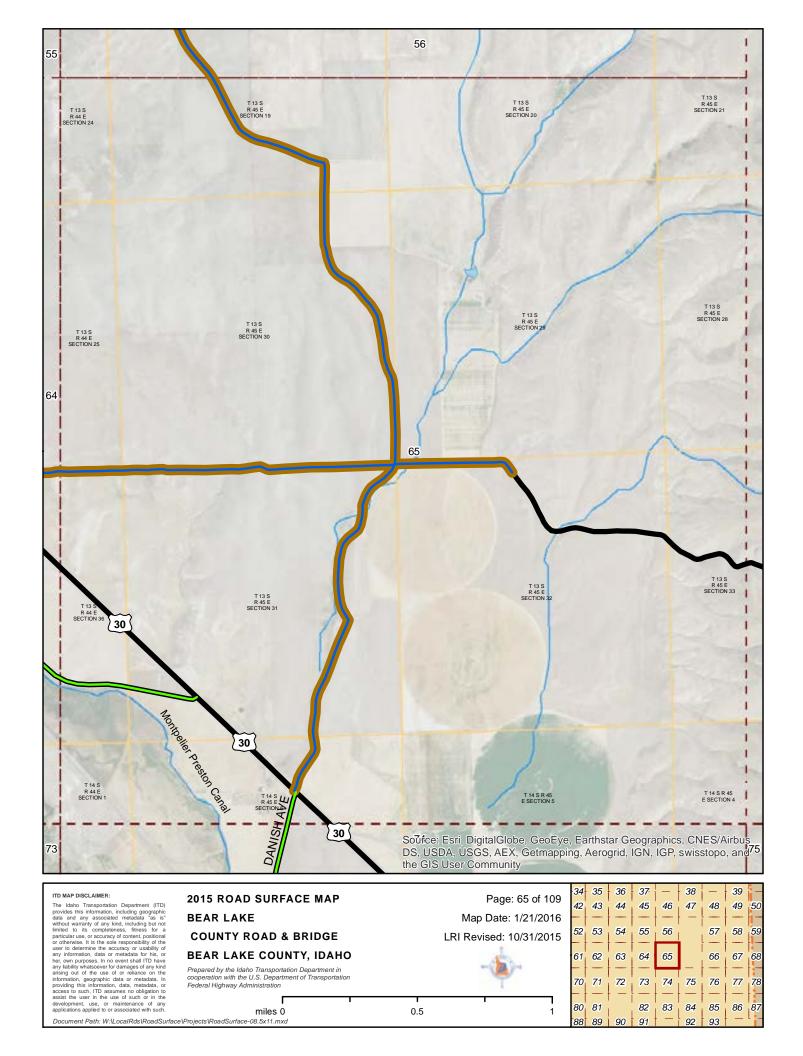

2015 ROAD SURFACE MAP
BEAR LAKE
COUNTY ROAD & BRIDGE
BEAR LAKE COUNTY, IDAHO

Prepared by the Idaho Transportation Department in cooperation with the U.S. Department of Transportation Federal Highway Administration