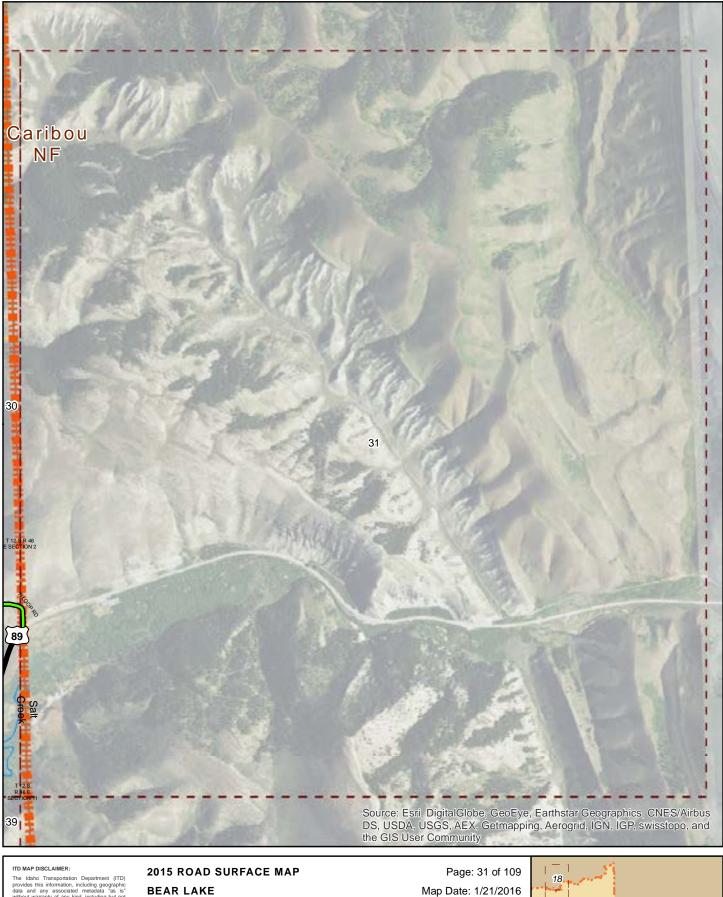

Federal Highway Administration

miles 0

LRI Revised: 10/31/2015







**COUNTY ROAD & BRIDGE BEAR LAKE COUNTY, IDAHO** 

Prepared by the Idaho Transportation Department in cooperation with the U.S. Department of Transportation Federal Highway Administration

miles 0 0.5

LRI Revised: 10/31/2015 



ITD MAP DISCLAIMER:

The Idaho Transportation Department (ITD) provides the information, including geographic data and any associated metadata as is improved to the inclusion of the inclusion o

# 2015 ROAD SURFACE MAP BEAR LAKE COUNTY ROAD & BRIDGE BEAR LAKE COUNTY, IDAHO

Prepared by the Idaho Transportation Department in cooperation with the U.S. Department of Transportation Federal Highway Administration

te U.S. Department of Transportation dministration

miles 0 0.5 1

ce-08.5x11.mxd





ITD MAP DISCLAIMER:

The Idaho Transportation Department (ITD) provides this information, including geographic data and any associated metadata "se is' without warranty of any kind, including but not limited to its completeness, fitness for a particular use, or accuracy of content, positional or otherwise. It is the sole responsibility of the user to determine the accuracy or usability of any information, data or metadata for his, or her, own purposes. In no event shall ITD have any lability whatsoever for damages of any kind.

#### **BEAR LAKE COUNTY ROAD & BRIDGE BEAR LAKE COUNTY, IDAHO**

Prepared by the Idaho Transportation Department in cooperation with the U.S. Department of Transportation Federal Highway Administration

miles 0 0.5





ITO MAP DISCLAIMER:

The Idaho Transportatio