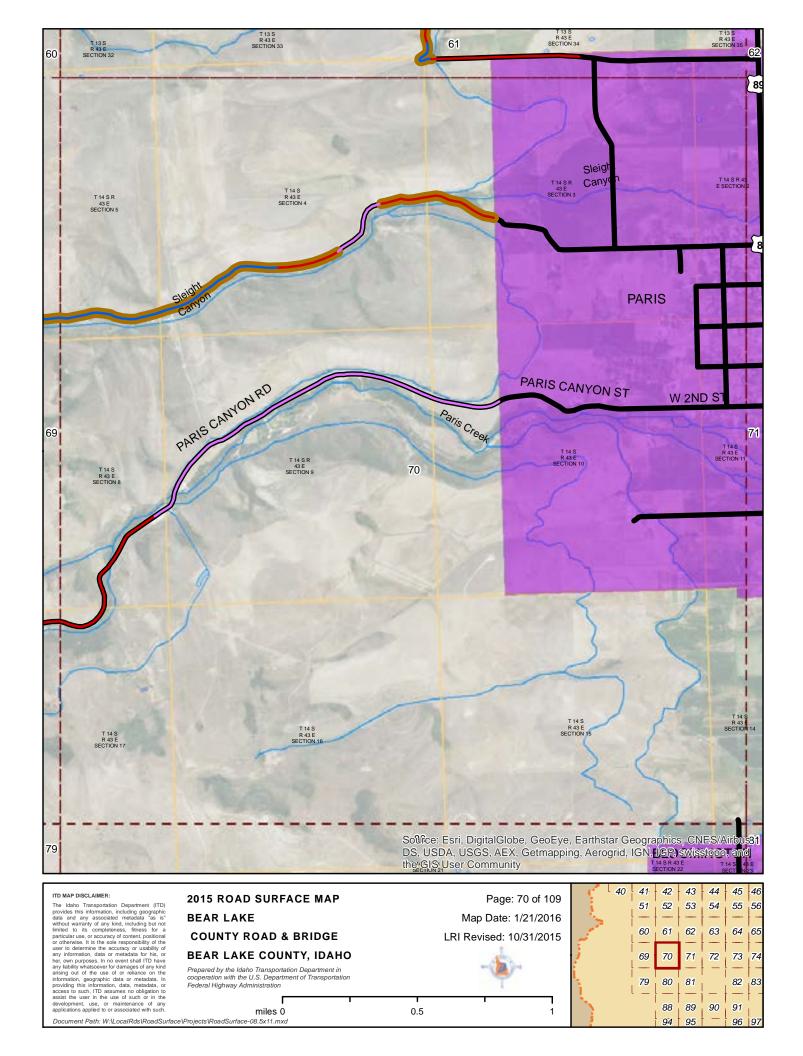

#### 2015 ROAD SURFACE MAP **BEAR LAKE COUNTY ROAD & BRIDGE BEAR LAKE COUNTY, IDAHO**

Prepared by the Idaho Transportation Department in cooperation with the U.S. Department of Transportation Federal Highway Administration

miles 0 0.5

Map Date: 1/21/2016 LRI Revised: 10/31/2015 10 11 12 15 19 20

ITD MAP DISCLAIMER:

The Idaho Transportation Department (ITD) provides this information, including geographic data and any associated metadata as is important to the provide of the information of the instance of the insta