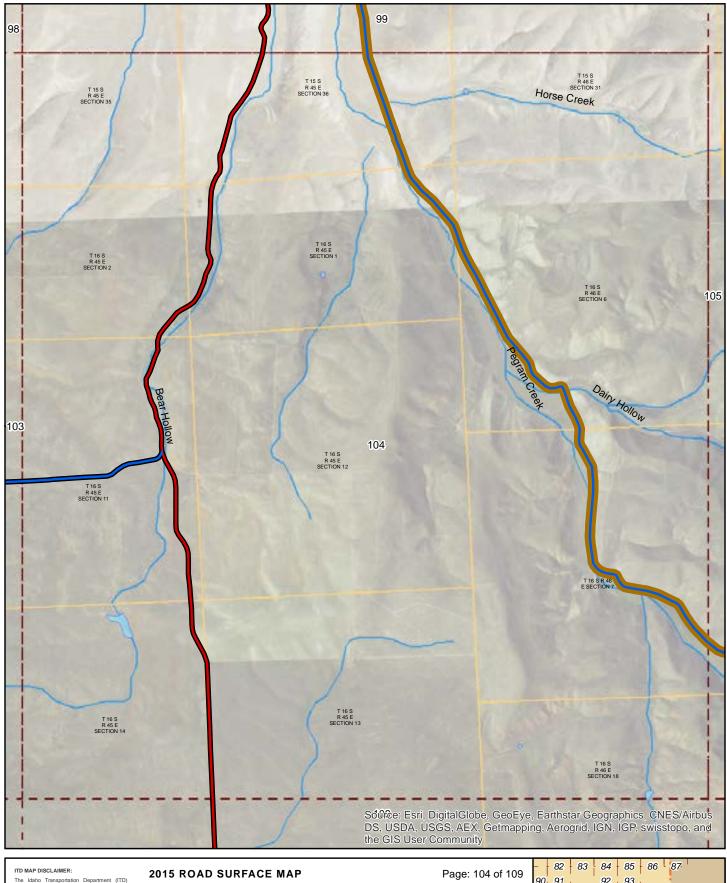

ccuracy of content, positional or otherwise. It is the sole responsibility of the user to determine the accuracy or usability of any information, data or metadata for his, or her, own purposes. In no event shall ITD have any fability whatsoever for damages of any kind reproviding this information, data, metadata. In providing this information, data, metadata or access to such, ITD assumes no obligation to assist the user in the use of such or in the development, use, or maintenance of any applications applied to or associated with such.

# 2015 ROAD SURFACE MAP BEAR LAKE COUNTY ROAD & BRIDGE BEAR LAKE COUNTY, IDAHO

Prepared by the Idaho Transportation Department in cooperation with the U.S. Department of Transportation Federal Highway Administration

miles 0

LRI Revised: 10/31/2015







ITD MAP DISCLAIMER:
The Idaho Transportation Department (ITD) provides this information, including geographic data and any associated metadata "as is" without warranty of any kind, including but not limited to its completeness, fitness for a particular use, or accuracy of content, positional or otherwise. It is the sole responsibility of the user to determine the accuracy or usability of any information, data or metadata for his, or her, own purposes. In no event shall ITD have any fability whatsoever for damages of any kind arising out of the user of or reliance on the information, data, metadata, or access to such; ITD assumes no obligation to development, use, or maintenance of any applications applied to or associated with such.

#### **BEAR LAKE COUNTY ROAD & BRIDGE BEAR LAKE COUNTY