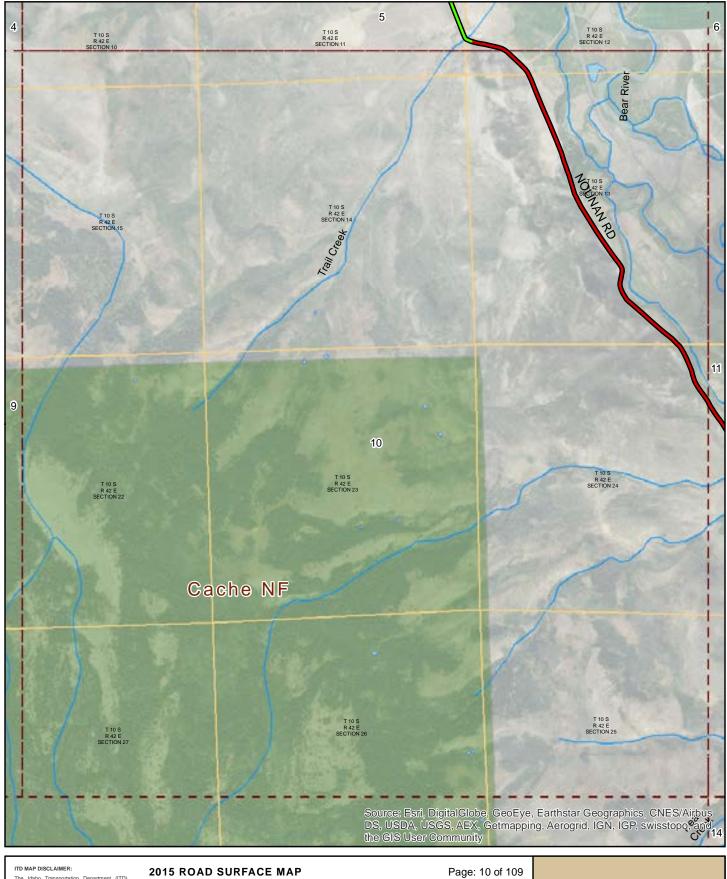

# 2015 ROAD SURFACE MAP BEAR LAKE COUNTY ROAD & BRIDGE BEAR LAKE COUNTY, IDAHO

Prepared by the Idaho Transportation Department in cooperation with the U.S. Department of Transportation Federal Highway Administration

miles 0

Map Date: 1/21/2016 LRI Revised: 10/31/2015

ITD MAP DISCLAIMER:

The Idaho Transportation Department (ITD) provides this information, including geographic data and any associated metadata as is important to the provides the information of the info