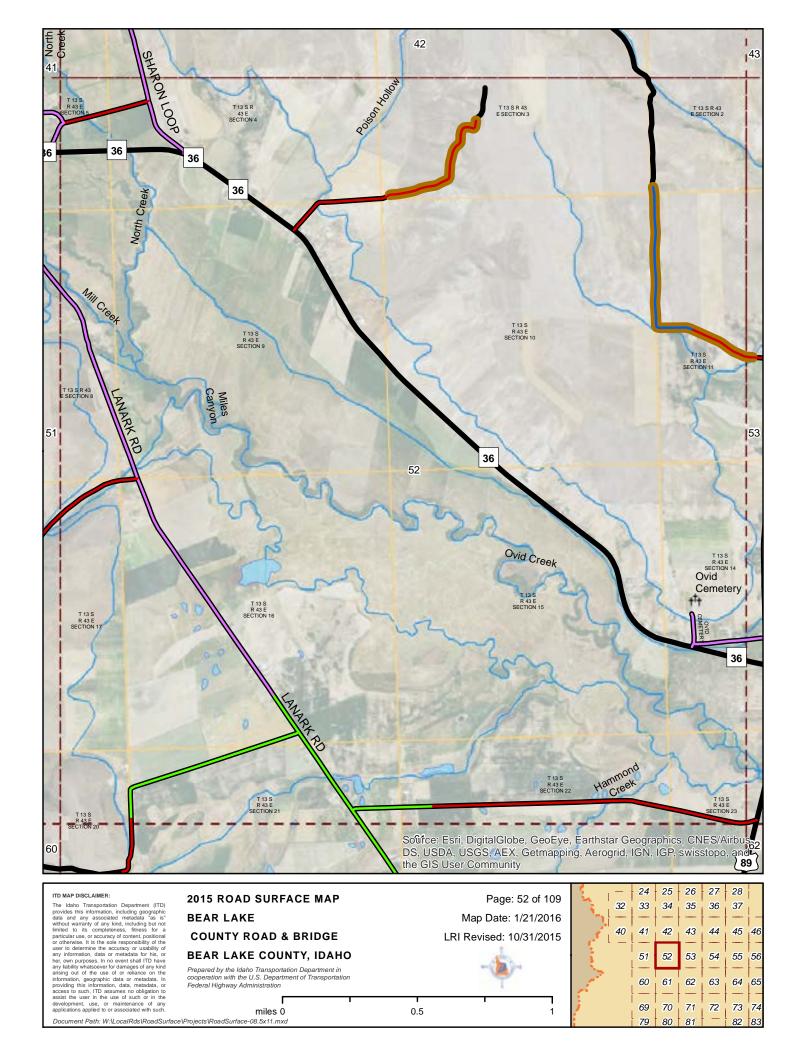

s applied to or associated with such.

**BEAR LAKE COUNTY, IDAHO** 

Prepared by the Idaho Transportation Department in cooperation with the U.S. Department of Transportation Federal Highway Administration

miles 0 Document Path: W:\LocalRds\RoadSurface\Projects\RoadSurface-08.5x11.mxd









her, own purposes. In no event shall ITD ny any lability whatsoever for damages of any lability whatsoever for damages of any larising out of the use of or reliance on information, geographic data or metadata providing this information, data, metadata coress to such, ITD assumes no obligation assist the user in the use of such or in development.

Prepared by the Idaho Transportation Department in cooperation with the U.S. Department of Transportation Federal Highway Administration

miles 0 0.5













0.5

 miles 0 Document Path: W:\LocalRds\RoadSurface\Projects\RoadSurface-08.5x11.mxd



0.5

ITD MAP DISCLAIMER:
The Idaho Transportation Department (ITD) provides this information, including geographic data and any associated metadata "as is" without warranty of any kind, including but not limited to its completeness, fitness for a particular use, or accuracy of content, positional or otherwise. It is the sole responsibility of the user to determine the accuracy or usability of any information, data or metadata for his, or her, own purposes. In no event shall ITD have any fability whatsoever for damages of any kind arising out of the user of or reliance on the information, data, metadata, or access to such; ITD assumes no obligation to development, use, or maintenance of any appl