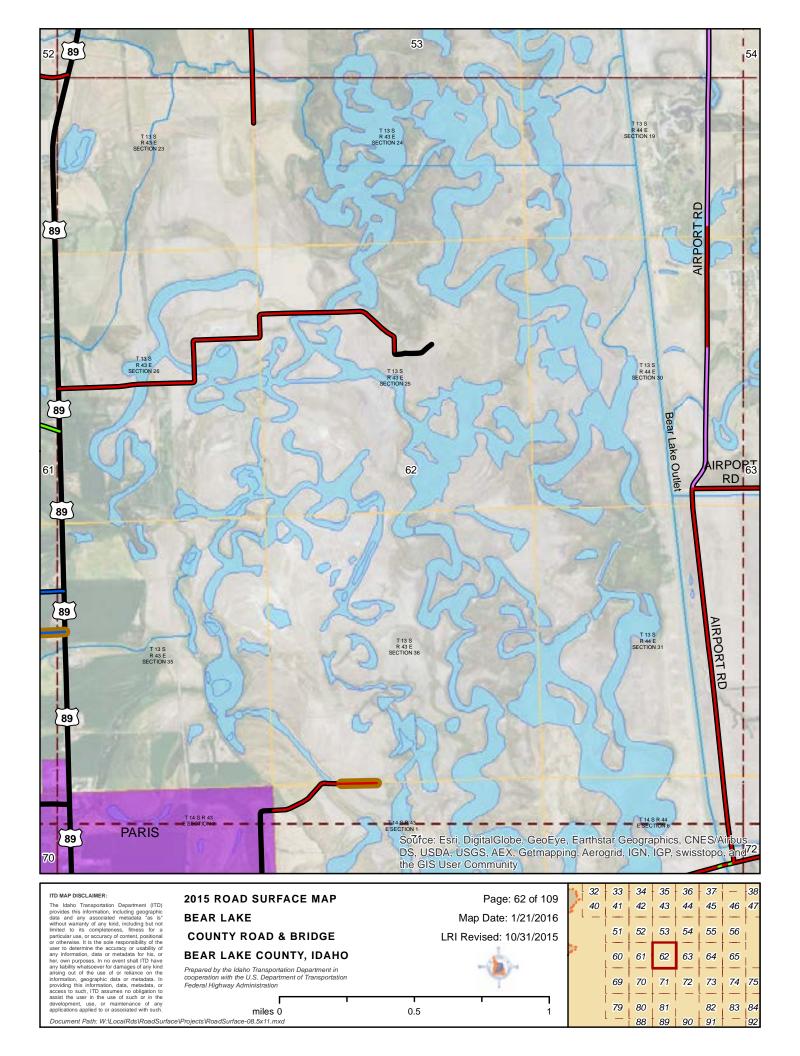

ITD MAP DISCLAIMER:

The Idaho Transportation Department (ITD) provides this information, including geographic data and any associated metadata "as is" without warranty of any kind, including but not limited to its completeness, fitness for a particular use, or accuracy of content, positional or otherwise. It is the sole responsibility of the user to determine the accuracy or usability of any information, data or metadata for his, or her, own purposes. In no event shall ITD have any fability whatsoever for damages of any kind.

**BEAR LAKE COUNTY ROAD & BRIDGE BEAR LAKE COUNTY, IDAHO** 

miles 0

Prepared by the Idaho Transportation Department in cooperation with the U.S. Department of Transportation Federal Highway Administration

Map Date: 1/21/2016

LRI Revised: 10/31/2015



0.5









miles 0 0.5 Document Path: W:\LocalRds\RoadSurface\Projects\RoadSurface-08.5x11.mxd













ITD MAP DISCLAIMER:
The Idaho Transportation Department (ITD) provides this information, including geographic data and any associated metadata "as is" without warranty of any kind, including but not limited to its completeness, fitness for a particular use, or accuracy of content, positional or otherwise. It is the sole responsibility of the user to determine the accuracy or usability of any information, data or metadata for his, or her, own purposes. In no event shall ITD have any fability whatsoever for damages of any kind arising out of the user of or reliance on the information, data, metadata, or access to such; ITD assumes no obligation to development, use, or maintenance of any appli