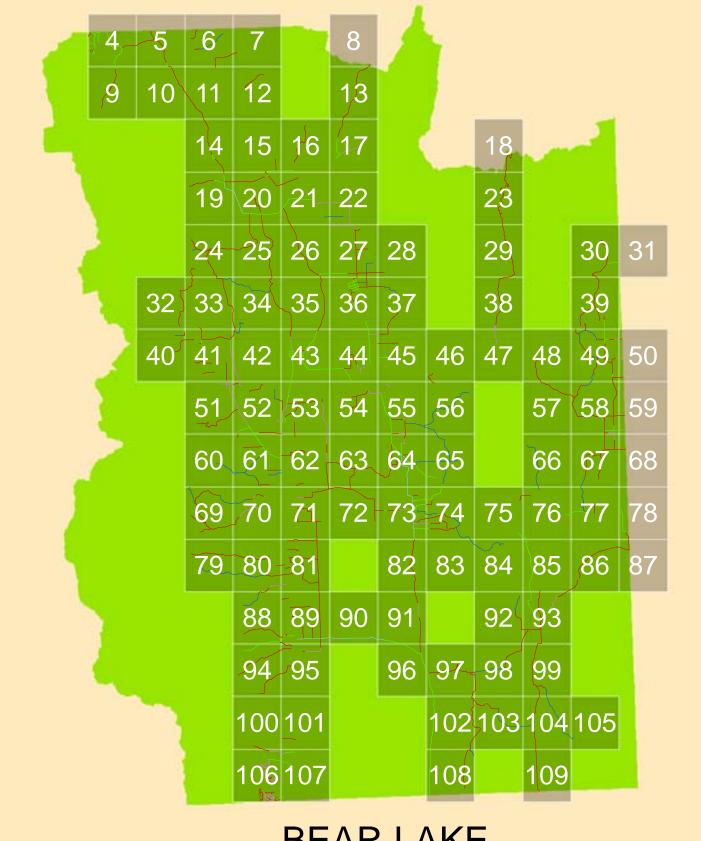

### 1/21/2016

BEAR LAKE
COUNTY ROAD & BRIDGE
LOCATOR GRID
MAP BOOK PAGE NUMBERS

Coordinate System: NAD 1983 Idaho TM
Projection: Transverse Mercator
Datum: North American 1983
False Easting: 2,500,000.0000
False Northing: 1,200,000.0000
Central Meridian: -114.0000
Scale Factor: 0.9996
Latitude Of Origin: 42.0000