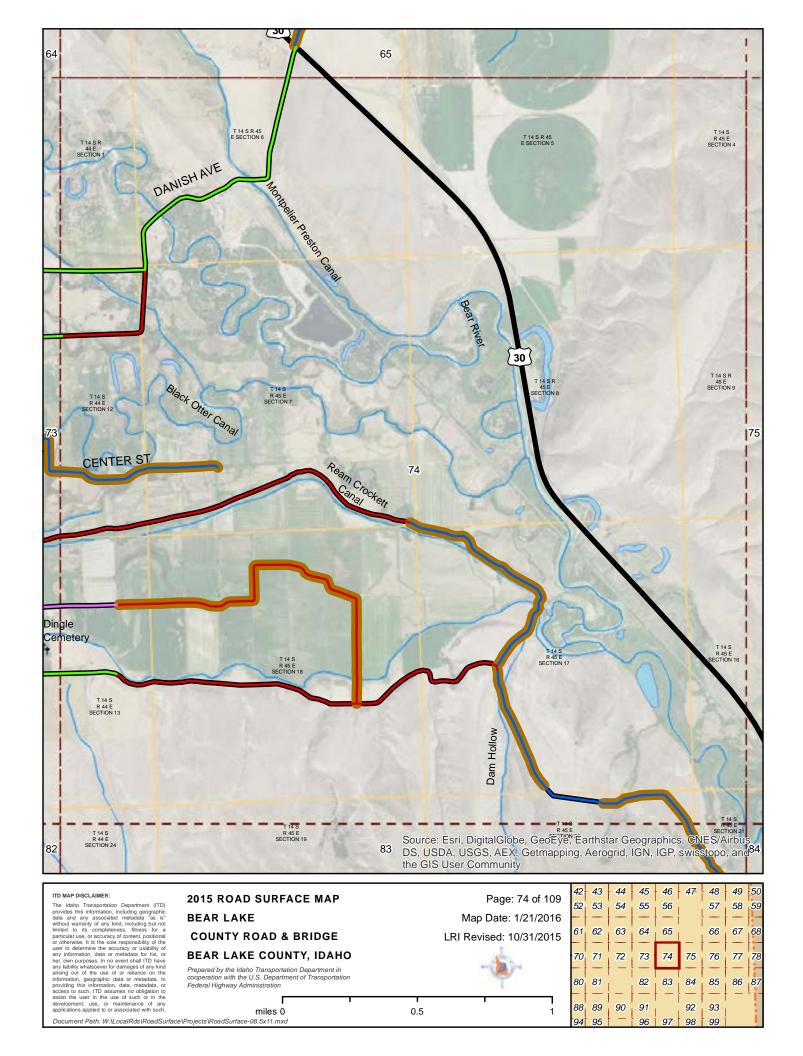

or accuracy of content, positional user to determine the accuracy or usability of any information, data or metadata for his, or her, own purposes. In no event shall ITD have any lability whatsoever for damages of any kind arising out of the use of or reliance on the information, geographic data or metadata. In providing this information, data, metadata, or access to such, ITD assumes no obligation to assist the user in the use of such or in the development, use, or maintenance of any

## **COUNTY ROAD & BRIDGE BEAR LAKE COUNTY, IDAHO**

Prepared by the Idaho Transportation Department in cooperation with the U.S. Department of Transportation Federal Highway Administration

miles 0 0.5 Document Path: W:\LocalRds\RoadSurface\Projects\RoadSurface-08.5x11.mxd

LRI Revised: 10/31/2015 



















ITO MAP DISCLAIMER:

The Idaho Transportation Department (ITD) provides this information, including geographic data and any associated metadata "as is" without warranty of any Mich. Including but not limited to its completeness, fineses for a particular use, or accuracy of content, positional particular use, or accuracy of content, positional user to determine the accuracy or usability of any information, data or metadata for his, or her, own purposes. In no event shall ITD have any liability whatsoever for damages of any kind arising out of the use of or reliance on the information, geographic data or metadata. In providing this information, data, metadata, or access to such, ITD assumes no obligation to assist the user in the use of such or in the development, use, or maintenan