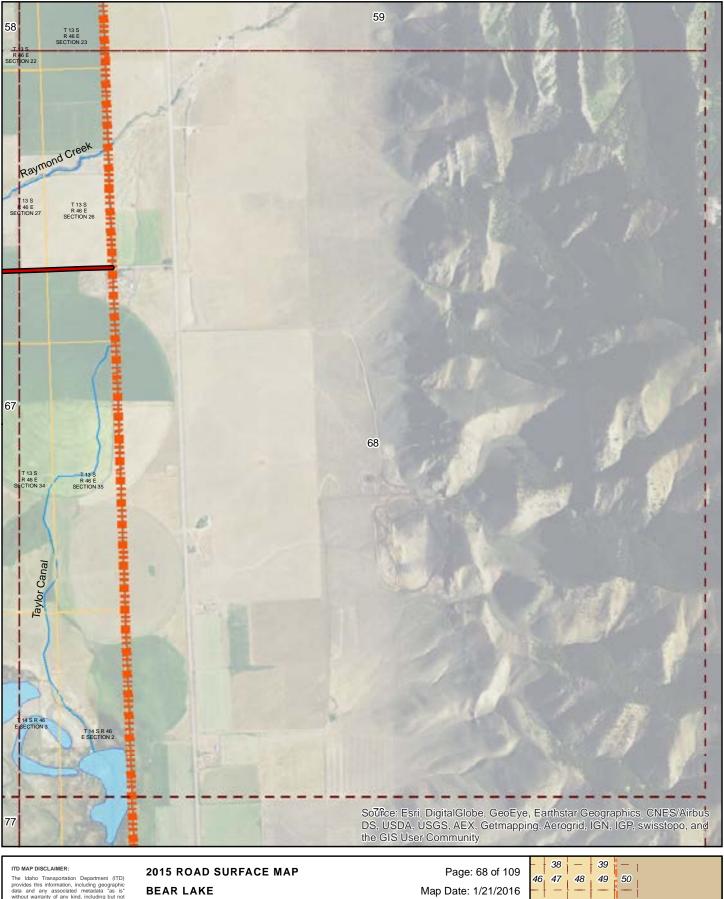

g geographic data and any associated metadata "as is" without warranty of any kind, including but not limited to its completeness, fitness for a particular use, or accuracy of content, positional or otherwise. It is the sole responsibility of the user to determine the accuracy or usability of any information, data or metadata for his, or her, own purposes. In no event shall ITD have any fability whatsoever for damages of any kind.

**BEAR LAKE COUNTY ROAD & BRIDGE BEAR LAKE COUNTY, IDAHO** 

miles 0

Prepared by the Idaho Transportation Department in cooperation with the U.S. Department of Transportation Federal Highway Administration

Map Date: 1/21/2016

LRI Revised: 10/31/2015



0.5









miles 0 0.5 Document Path: W:\LocalRds\RoadSurface\Projects\RoadSurface-08.5x11.mxd













ITD MAP DISCLAIMER:
The Idaho Transportation Department (ITD) provides this information, including geographic data and any associated metadata "as is" without warranty of any kind, including but not limited to its completeness, fitness for a particular use, or accuracy of content, positional or otherwise. It is the sole responsibility of the user to determine the accuracy or usability of any information, data or metadata for his, or her, own purposes. In no event shall ITD have any fability whatsoever for damages of any kind arising out of the user of or reliance on the information, data, metadata, or access to such; ITD assumes no obligation to development, use, or maintenance of any applications applied to or associated with such. Document Path: W:\LocalRds\RoadSurface\Projects\RoadSur