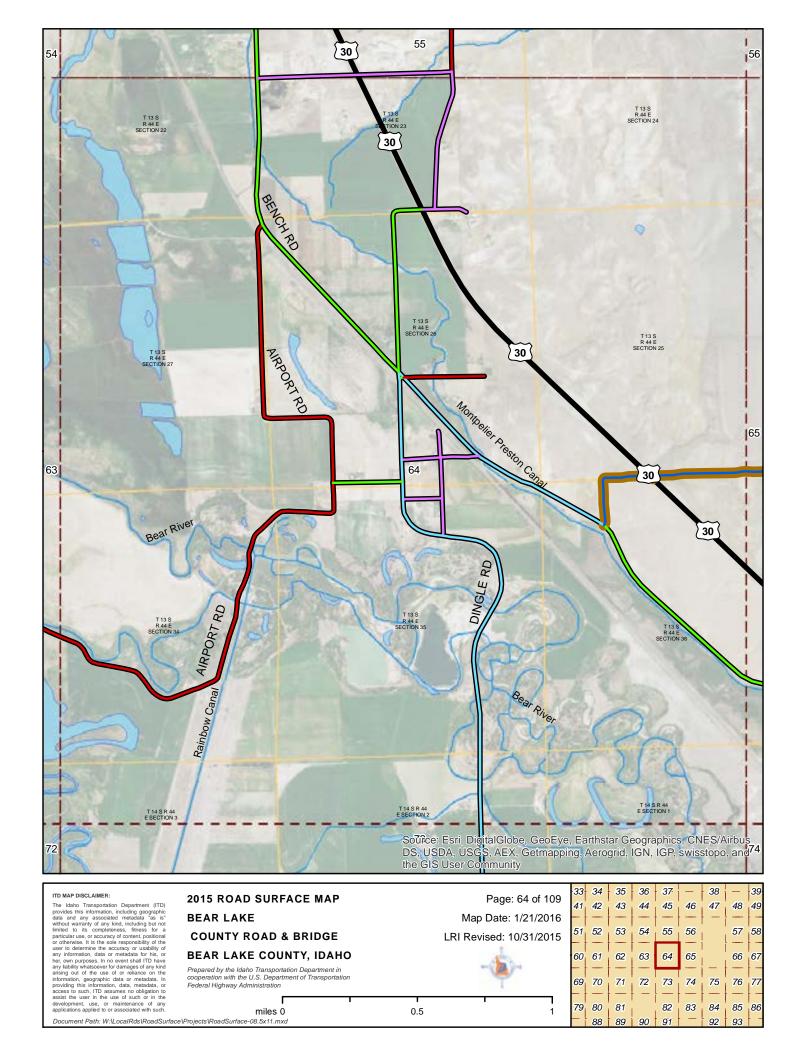

# 2015 ROAD SURFACE MAP BEAR LAKE COUNTY ROAD & BRIDGE BEAR LAKE COUNTY, IDAHO

Prepared by the Idaho Transportation Department in cooperation with the U.S. Department of Transportation Federal Highway Administration