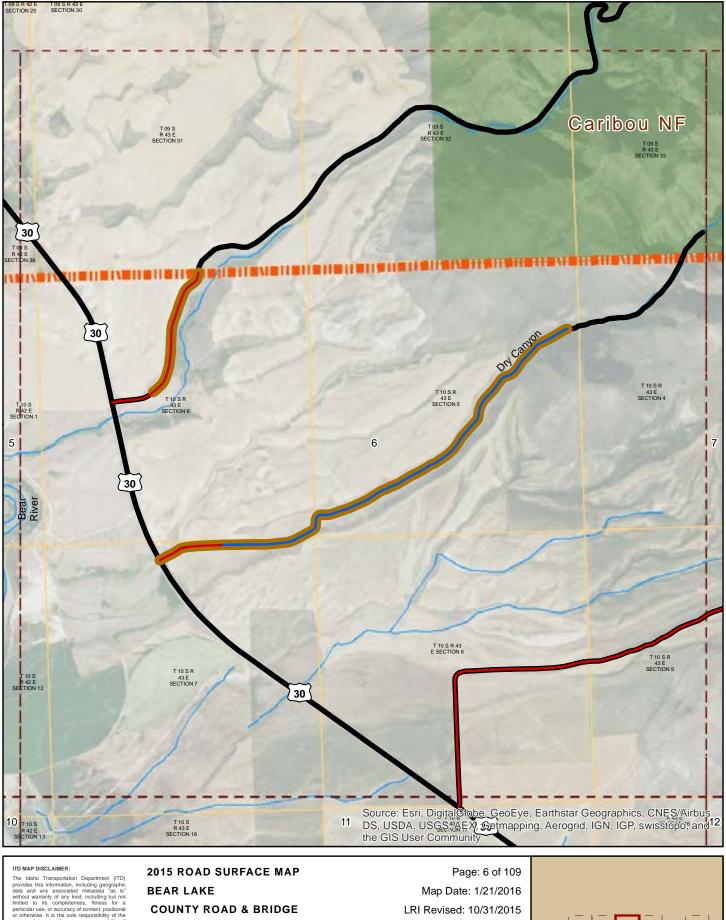

#### Legend

2015 ROAD SURFACE MAP
BEAR LAKE
COUNTY ROAD & BRIDGE
BEAR LAKE COUNTY, IDAHO

Prepared by the Idaho Transportation Department in cooperation with the U.S. Department of Transportation Federal Highway Administration