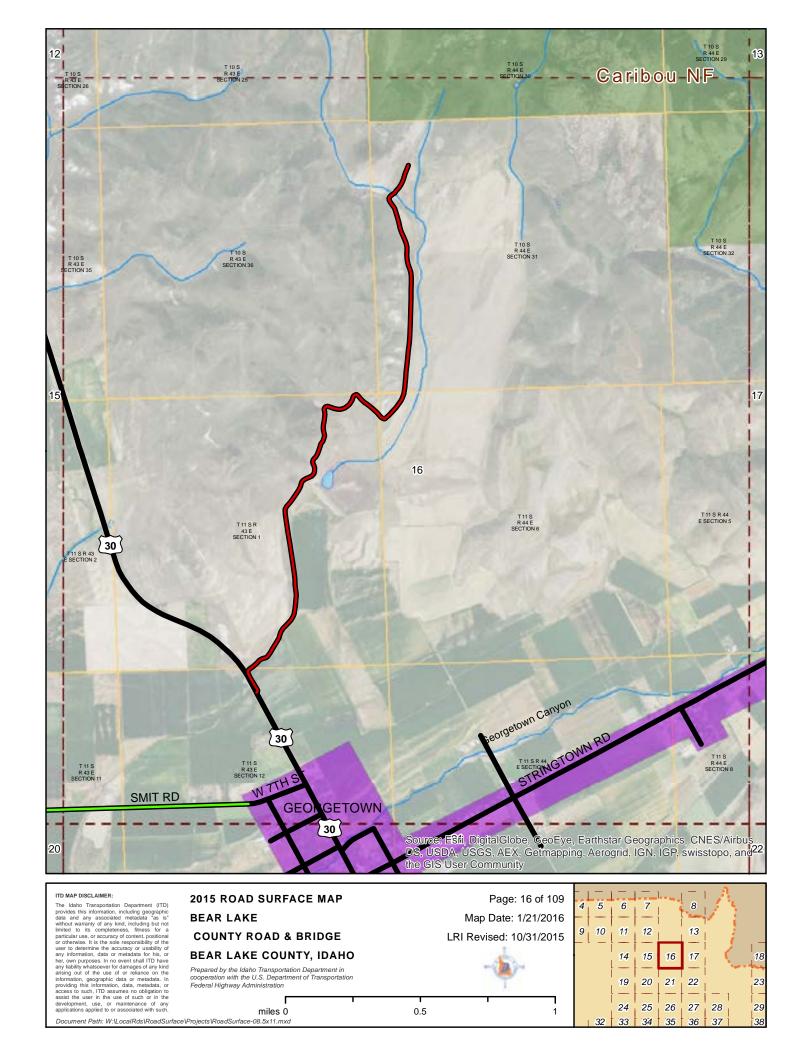

# 2015 ROAD SURFACE MAP BEAR LAKE COUNTY ROAD & BRIDGE BEAR LAKE COUNTY, IDAHO

Prepared by the Idaho Transportation Department in cooperation with the U.S. Department of Transportation Federal Highway Administration