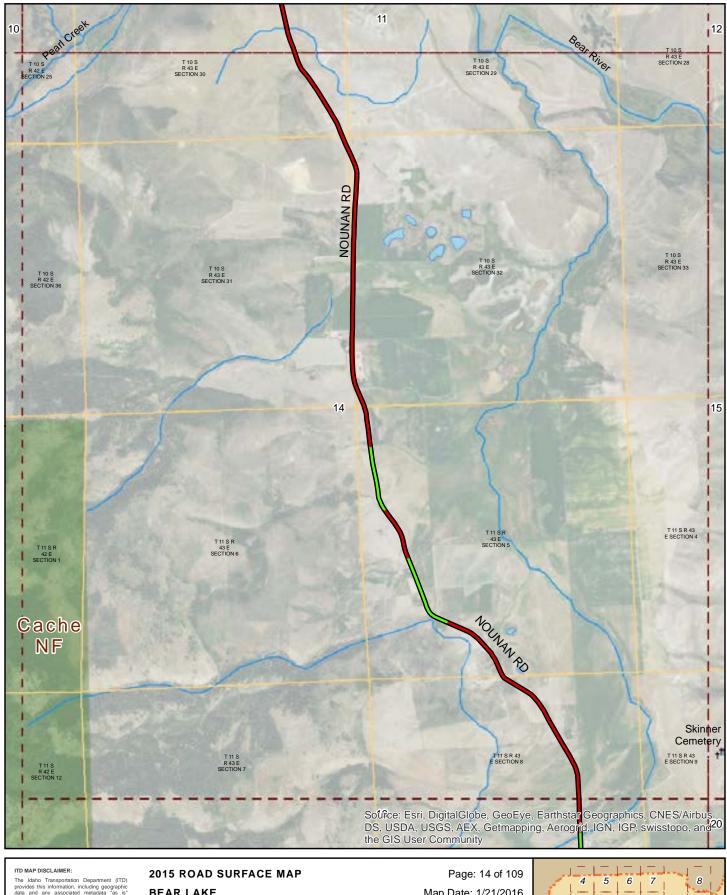

#### 2015 ROAD SURFACE MAP **BEAR LAKE COUNTY ROAD & BRIDGE BEAR LAKE COUNTY, IDAHO**

Prepared by the Idaho Transportation Department in cooperation with the U.S. Department of Transportation Federal Highway Administration

miles 0 0.5

Map Date: 1/21/2016 LRI Revised: 10/31/2015 10 11 12 15 19 20

ITD MAP DISCLAIMER:

The Idaho Transportation Department (ITD) provides this information, including geographic data and any associated metadata as is important to the provide of the information of the instance of the insta