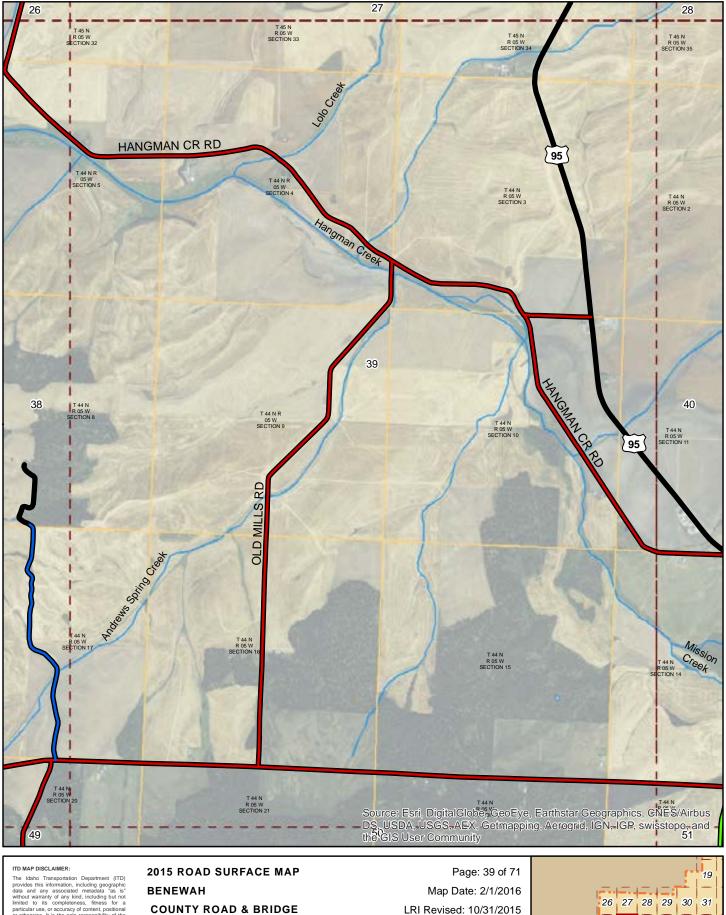

### 2015 ROAD SURFACE MAP BENEWAH COUNTY ROAD & BRIDGE BENEWAH COUNTY, IDAHO

Prepared by the Idaho Transportation Department in cooperation with the U.S. Department of Transportation Federal Highway Administration

miles 0

Map Date: 2/1/2016 LRI Revised: 10/31/2015

0.5

2015 ROAD SURFACE MAP BENEWAH COUNTY ROAD & BRIDGE BENEWAH COUNTY, IDAHO

Prepared by the Idaho Transportation Department in cooperation with the U.S. Department of Transportation Federal Highway Administration