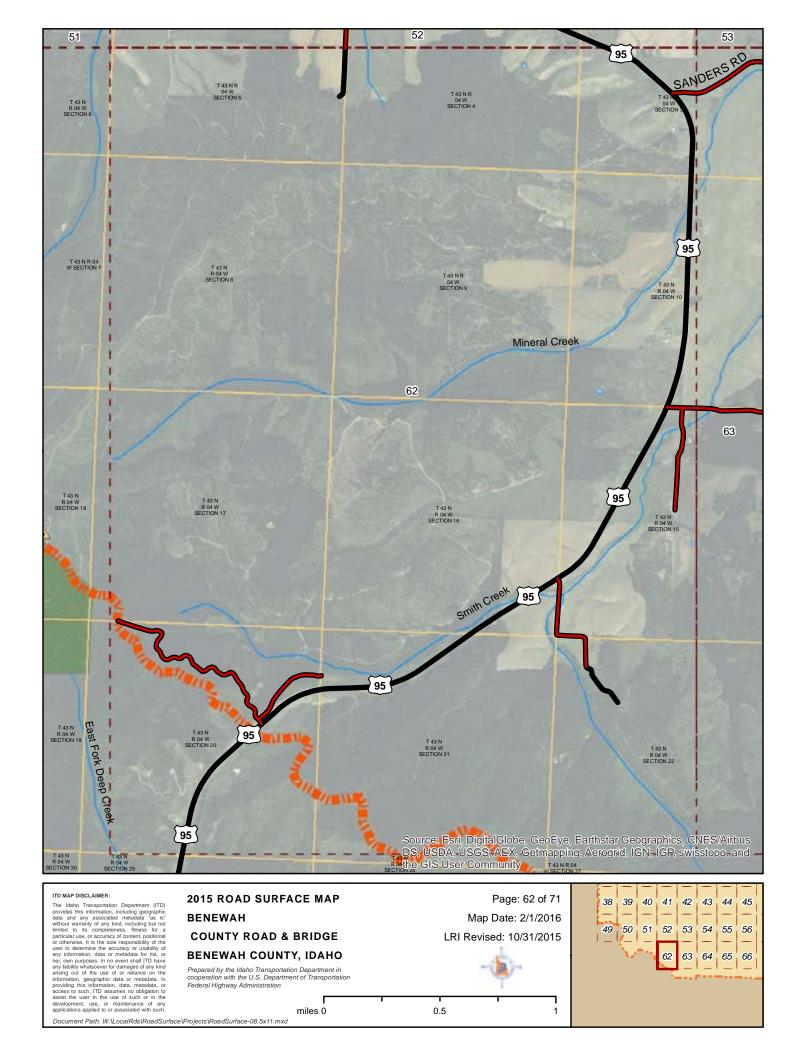

### 2015 ROAD SURFACE MAP BENEWAH COUNTY ROAD & BRIDGE BENEWAH COUNTY, IDAHO

Prepared by the Idaho Transportation Department in cooperation with the U.S. Department of Transportation Federal Highway Administration

miles 0

Map Date: 2/1/2016 LRI Revised: 10/31/2015

0.5

2015 ROAD SURFACE MAP BENEWAH COUNTY ROAD & BRIDGE BENEWAH COUNTY, IDAHO

Prepared by the Idaho Transportation Department in cooperation with the U.S. Department of Transportation Federal Highway Administration