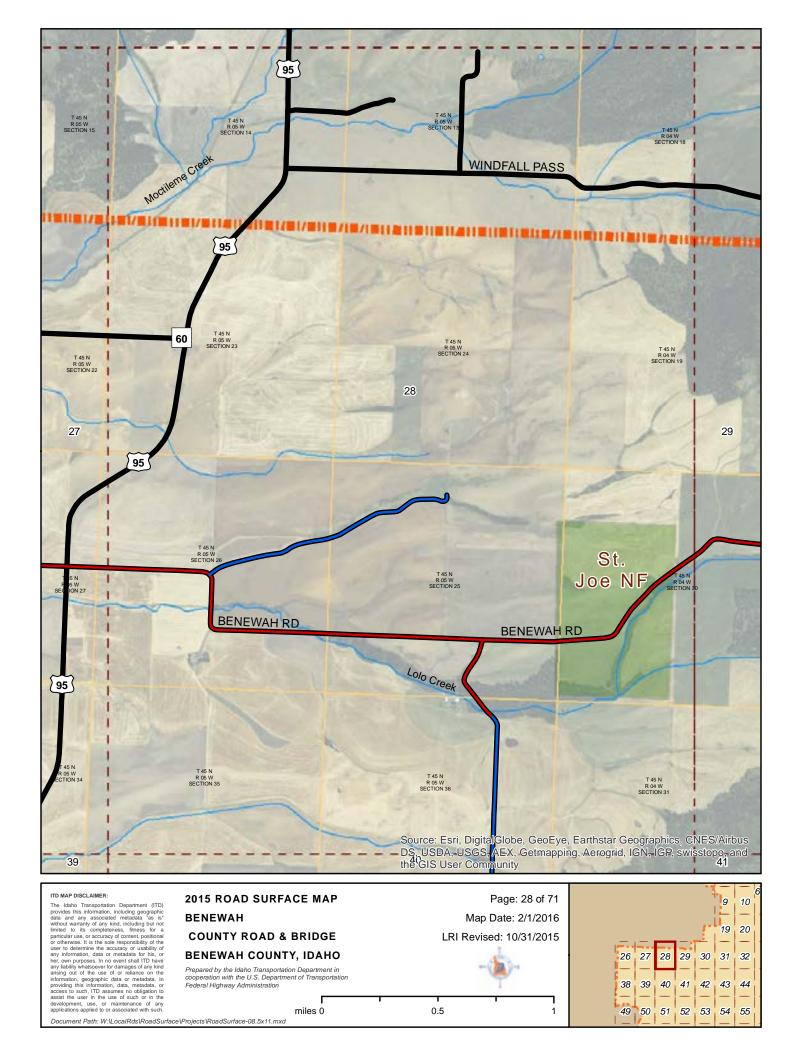

### 2015 ROAD SURFACE MAP BENEWAH COUNTY ROAD & BRIDGE BENEWAH COUNTY, IDAHO

Prepared by the Idaho Transportation Department in cooperation with the U.S. Department of Transportation Federal Highway Administration

miles 0

Map Date: 2/1/2016 LRI Revised: 10/31/2015

0.5

2015 ROAD SURFACE MAP BENEWAH COUNTY ROAD & BRIDGE BENEWAH COUNTY, IDAHO

Prepared by the Idaho Transportation Department in cooperation with the U.S. Department of Transportation Federal Highway Administration