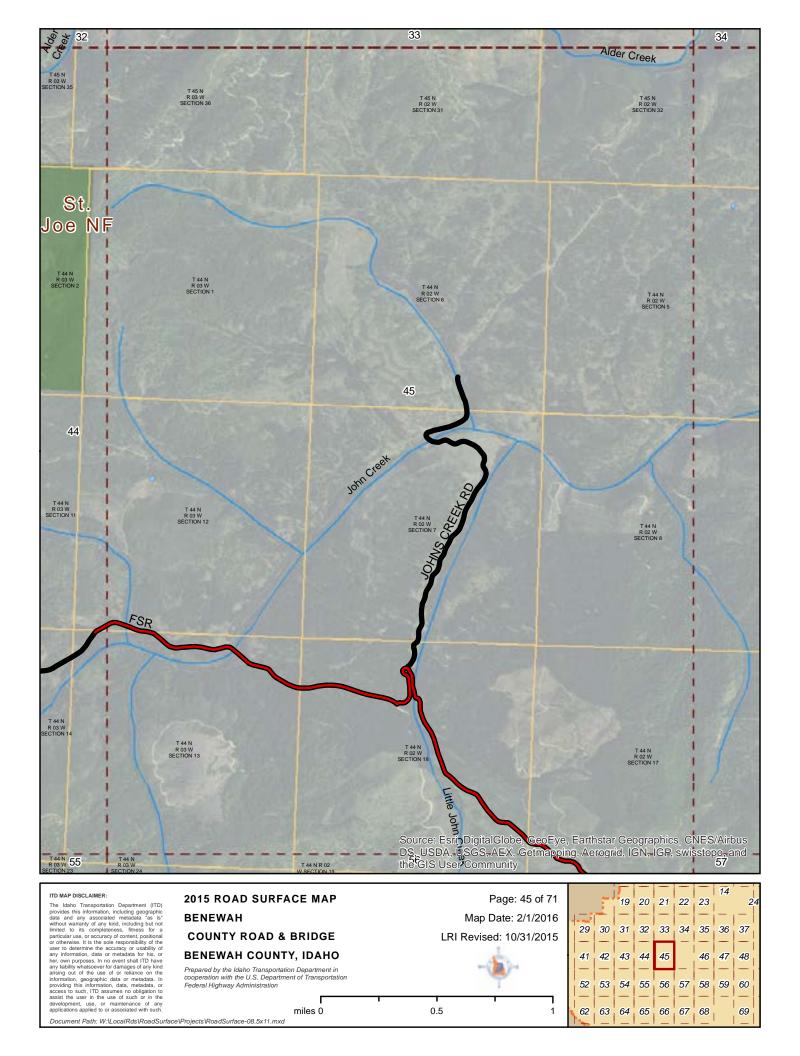

metadata "as is" without warranty of any kind, including but not limited to its completeness, litness for a particular use, or accuracy of content, positional user to determine the accuracy or usability of any information, data or metadata for his, or her, own purposes. In no event shall ITD have any lability whatsoever for damages of any kind arising out of the use of or reliance on the information, geographic data or metadata. In providing this information, data, metadata, or access to such, ITD assumes no obligation to assist the user in the use of such or in the development, use, or maintenance of any

# **BENEWAH COUNTY, IDAHO**

Prepared by the Idaho Transportation Department in cooperation with the U.S. Department of Transportation Federal Highway Administration

miles 0

0.5











Document Path: W:\LocalRds\RoadSurface\Projects\RoadSurface-08.5x11.mxd



Document Path: W:\LocalRds\RoadSurface\Projects\RoadSurface-08.5x11.mxd



ITD MAP DISCLAIMER:
The Idaho Transportation Department (ITD) provides this information, including geographic data and any associated metadata "as is" without warranty of any kind, including but not limited to its completeness, fitness for a particular use, or accuracy of content, positional or otherwise. It is the sole responsibility of the user to determine the accuracy or usability of any information, data or metadata for his, or her, own purposes. In no event shall ITD have any fability whatsoever for damages of any kind arising out of the use of or elimination of the use of or elimination of the user of the user of the elimination