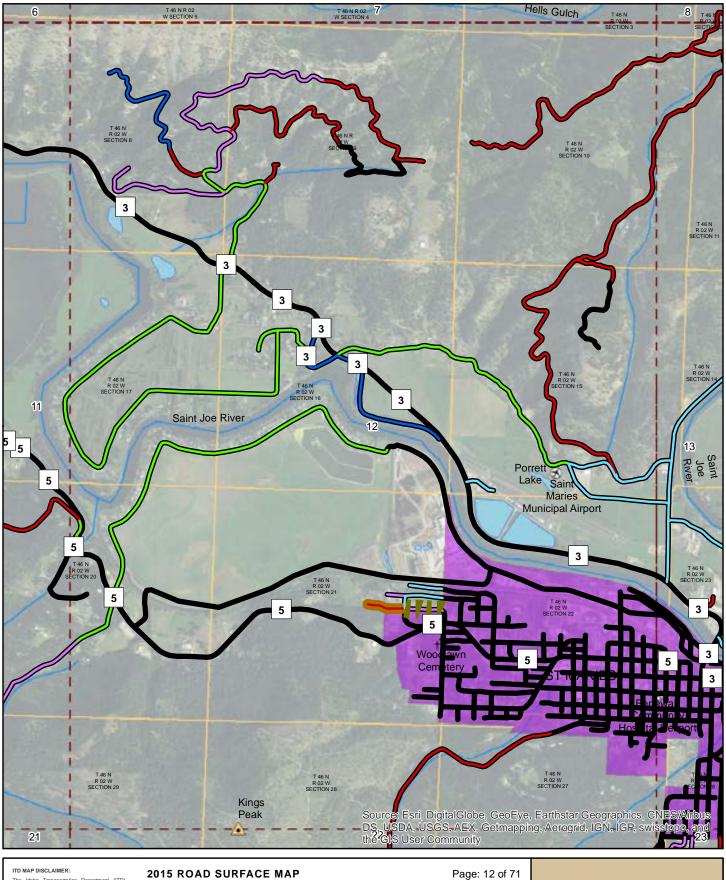

### 2015 ROAD SURFACE MAP BENEWAH COUNTY ROAD & BRIDGE BENEWAH COUNTY, IDAHO

Prepared by the Idaho Transportation Department in cooperation with the U.S. Department of Transportation Federal Highway Administration

miles 0 0.5

Page: 12 of 71

Map Date: 2/1/2016

LRI Revised: 10/31/2015

19 10 11 12 13

ITO MAP DISCLAIMER:

The Idaho Transportation Department (ITD) provides this information, including geographic data and any associated metadata "as is" without warranty of any Mich. Including but not limited to its completeness, fineses for a particular use, or accuracy of content, positional particular use, or accuracy of content, positional user to determine the accuracy or usability of any information, data or metadata for his, or her, own purposes. In no event shall ITD have any liability whatsoever for damages of any kind arising out of the use of or reliance on the information, geographic data or metadata. In providing this information, data, metadata, or access to such, ITD assumes no obligation to assist the user in the use of such or in the development, use, or maintenance of any