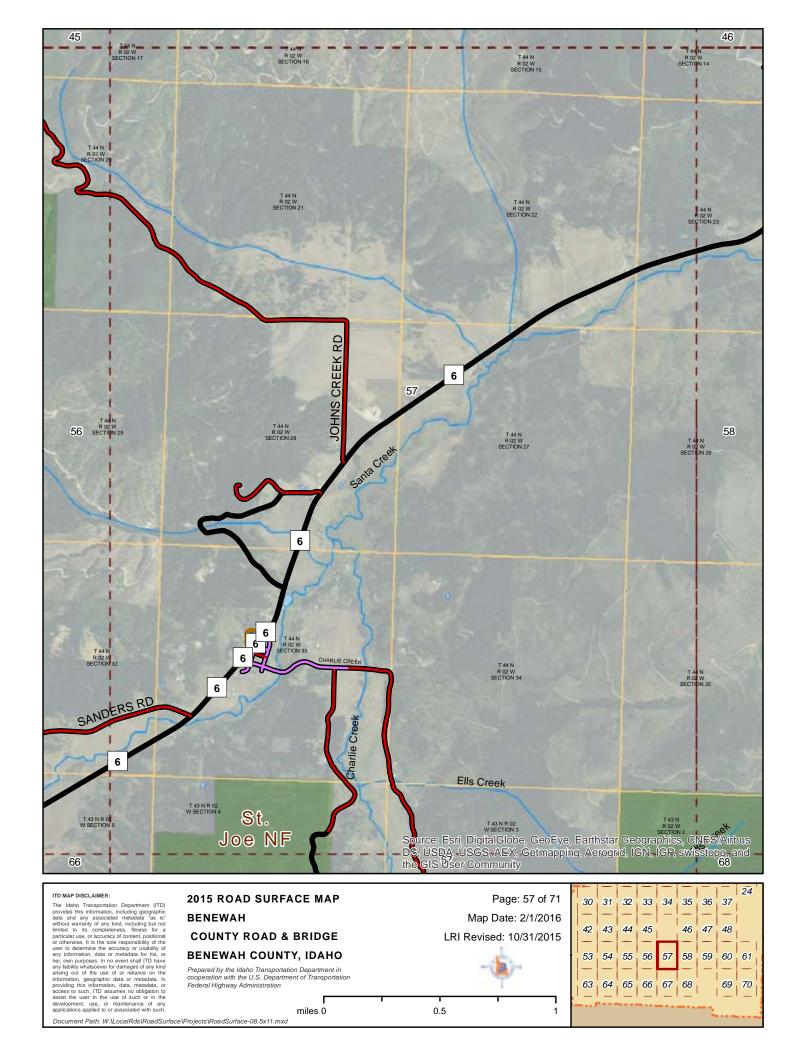

### 2015 ROAD SURFACE MAP BENEWAH COUNTY ROAD & BRIDGE BENEWAH COUNTY, IDAHO

Prepared by the Idaho Transportation Department in cooperation with the U.S. Department of Transportation Federal Highway Administration

miles 0 0.5 1

ITD MAP DISCLAIMER:

The Idaho Transportation Department (ITD) provides this information, including geographic data and any associated metadata bas is limited to its completeness, fitness for a particular use, or accuracy of content, positional or otherwise. It is the sole responsibility of the user to determine the accuracy or usability of any information, data or metadata for his, or her, own purposes. In no event shall ITD have any fability whatsoever for damages of any kind reproviding this information, data, metadata. In providing this information, data, metadata or access to such, ITD assumes no obligation to assist the user in the use of such or in the development, use, or maintenance of any applications applied to or associated with such.