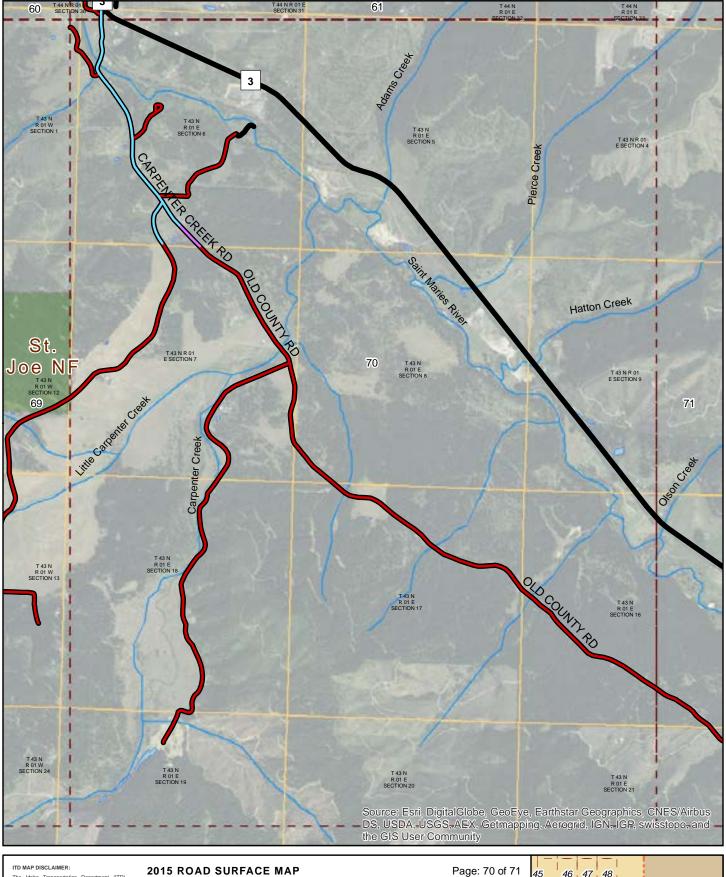

c data or metadata. In providing this information, data, metadata, or access to such, ITD assumes no obligation to assist the user in the use of such or in the development, use, or maintenance of any

Prepared by the Idaho Transportation Department in cooperation with the U.S. Department of Transportation Federal Highway Administration





ITD MAP DISCLAIMER:

The Idaho Transportation Department (ITD) provides this information, including geographic data and any associated metadata as is important to the provides the information of the instance of the instanc

### 2015 ROAD SURFACE MAP BENEWAH COUNTY ROAD & BRIDGE BENEWAH COUNTY, IDAHO

Prepared by the Idaho Transportation Department in cooperation with the U.S. Department of Transportation Federal Highway Administration

miles 0 0.5 1





ITD MAP DISCLAIMER:

The Idaho Transportation Department (ITD) provides this information, including geographic data and any associated metadata bas is limited to its completeness, fitness for a particular use, or accuracy of content, positional or otherwise. It is the sole responsibility of the user to determine the accuracy or usability of any information, data or metadata for his, or her, own purposes. In no event shall ITD have any fability whatsoever for damages of any kind reproviding this information, data, metadata. In providing this information, data, metadata or access to such, ITD assumes no obligation to assist the user in the use of such or in the development, use, or maintenance of any applications applied to or associated with such.

### 2015 ROAD SURFACE MAP BENEWAH COUNTY