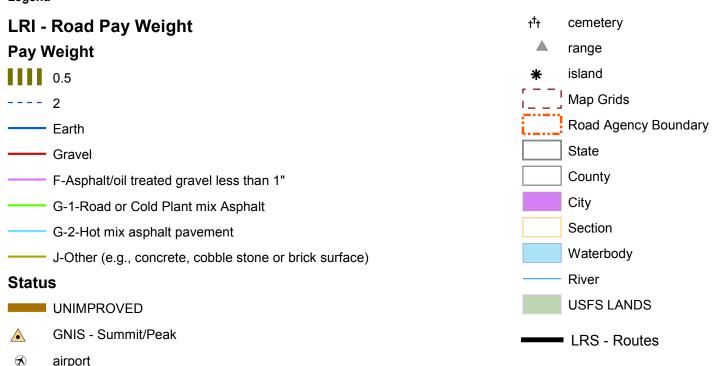

### Legend

2015 ROAD SURFACE MAP BENEWAH COUNTY ROAD & BRIDGE BENEWAH COUNTY, IDAHO

Prepared by the Idaho Transportation Department in cooperation with the U.S. Department of Transportation Federal Highway Administration