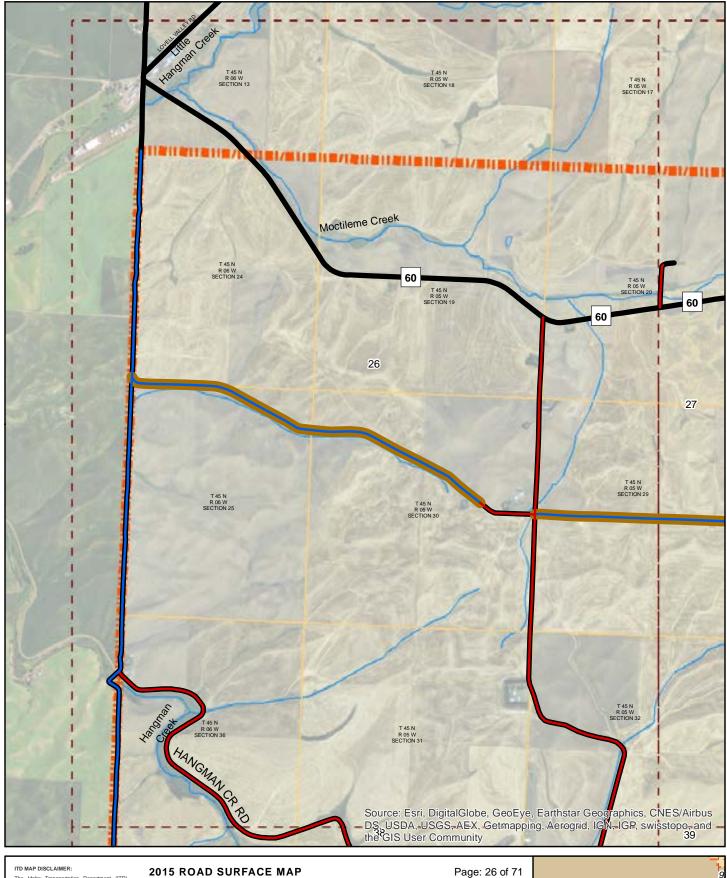

### 2015 ROAD SURFACE MAP BENEWAH COUNTY ROAD & BRIDGE BENEWAH COUNTY, IDAHO

Prepared by the Idaho Transportation Department in cooperation with the U.S. Department of Transportation Federal Highway Administration

miles 0

LRI Revised: 10/31/2015

0.5