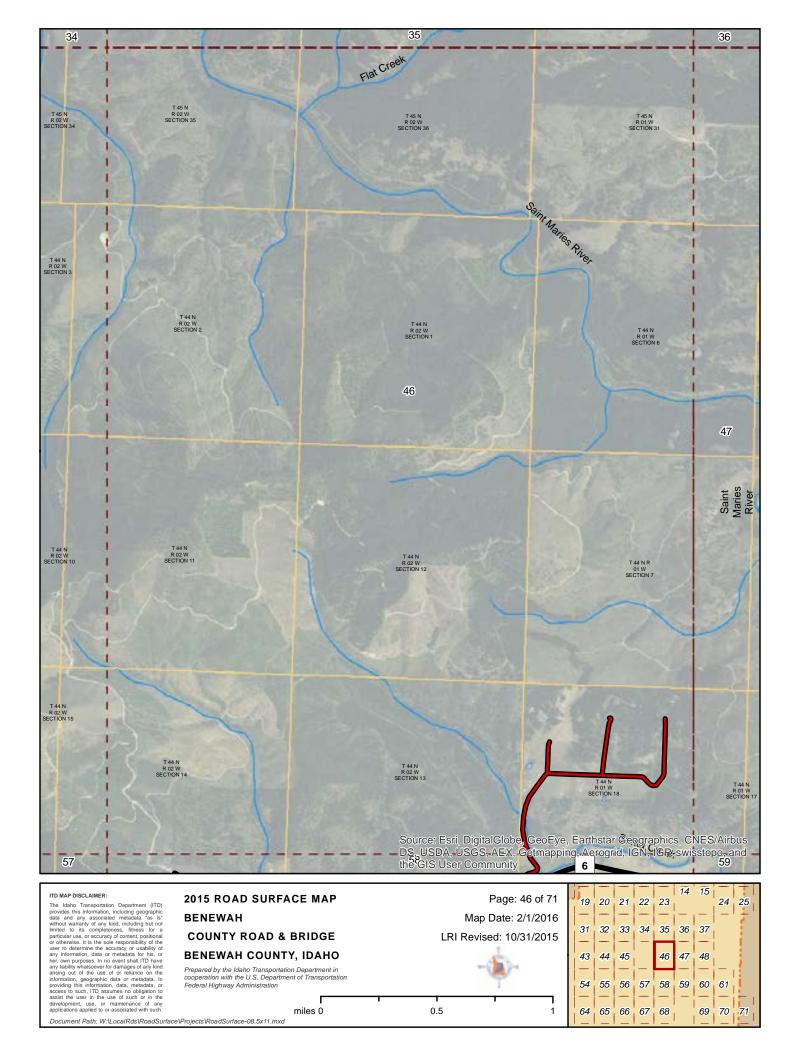

etadata "as is" without warranty of any kind, including but not limited to its completeness, litness for a particular use, or accuracy of content, positional user to determine the accuracy or usability of any information, data or metadata for his, or her, own purposes. In no event shall ITD have any lability whatsoever for damages of any kind arising out of the use of or reliance on the information, geographic data or metadata. In providing this information, data, metadata, or access to such, ITD assumes no obligation to assist the user in the use of such or in the development, use, or maintenance of any

# **BENEWAH COUNTY, IDAHO**

Prepared by the Idaho Transportation Department in cooperation with the U.S. Department of Transportation Federal Highway Administration

miles 0

0.5











Document Path: W:\LocalRds\RoadSurface\Projects\RoadSurface-08.5x11.mxd



Document Path: W:\LocalRds\RoadSurface\Projects\RoadSurface-08.5x11.mxd



ITD MAP DISCLAIMER:
The Idaho Transportation Department (ITD) provides this information, including geographic data and any associated metadata "as is" without warranty of any kind, including but not limited to its completeness, fitness for a particular use, or accuracy of content, positional or otherwise. It is the sole responsibility of the user to determine the accuracy or usability of any information, data or metadata for his, or her, own purposes. In no event shall ITD have any fability whatsoever for damages of any kind arising out of the use of or elimination of the use of or elimination of the user of the user of the elimination of