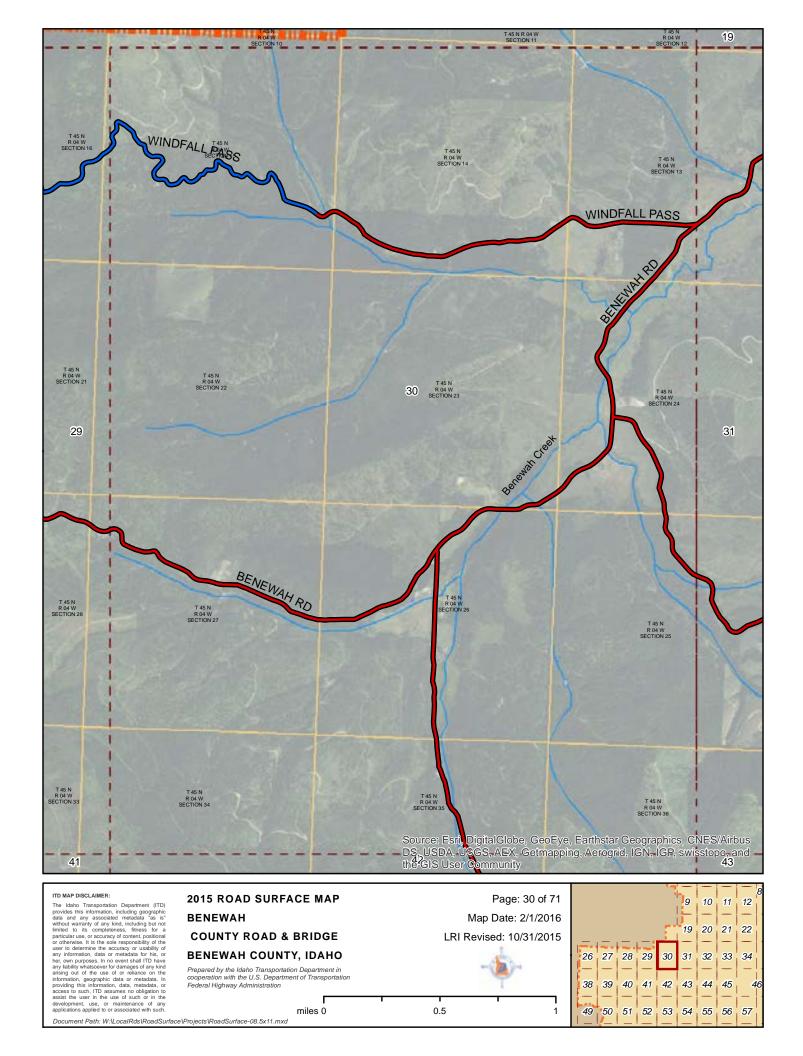

### 2015 ROAD SURFACE MAP BENEWAH COUNTY ROAD & BRIDGE BENEWAH COUNTY, IDAHO

Prepared by the Idaho Transportation Department in cooperation with the U.S. Department of Transportation Federal Highway Administration

miles 0

0.5

ITO MAP DISCLAIMER:

The Idaho Transportation Department (ITD) provides this information, including geographic data and any associated metadata "as is" without warranty of any Mich. Including but not limited to its completeness, fineses for a particular use, or accuracy of content, positional particular use, or accuracy of content, positional user to determine the accuracy or usability of any information, data or metadata for his, or her, own purposes. In no event shall ITD have any liability whatsoever for damages of any kind arising out of the use of or reliance on the information, geographic data or metadata. In providing this information, data, metadata, or access to such, ITD assumes no obligation to assist the user in the use of such or in the development, use, or maintenance of any