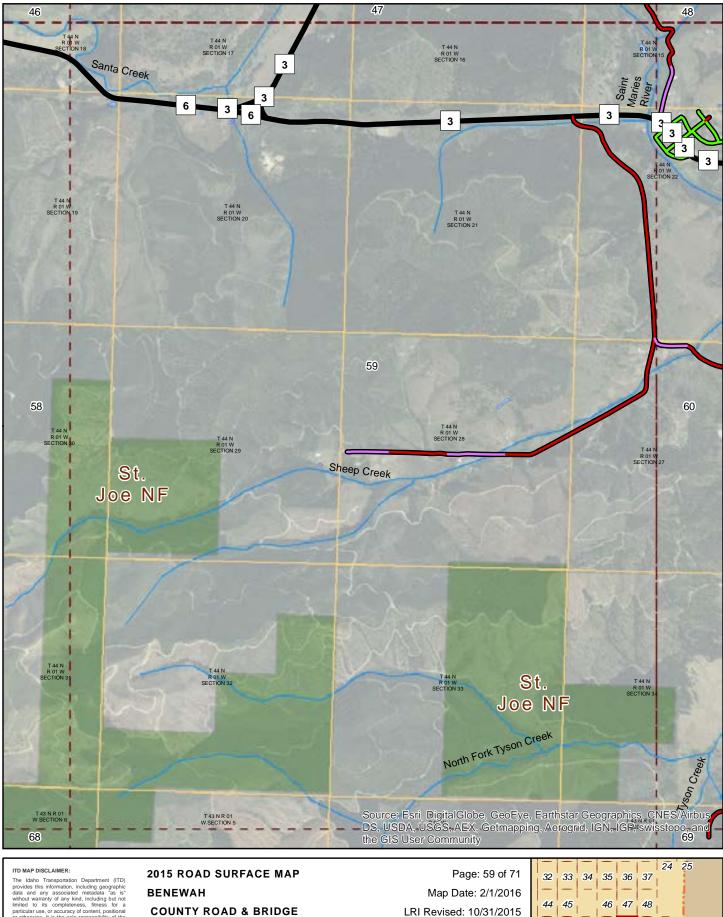

## 2015 ROAD SURFACE MAP BENEWAH COUNTY ROAD & BRIDGE BENEWAH COUNTY, IDAHO

Prepared by the Idaho Transportation Department in cooperation with the U.S. Department of Transportation Federal Highway Administration

miles 0

0.5