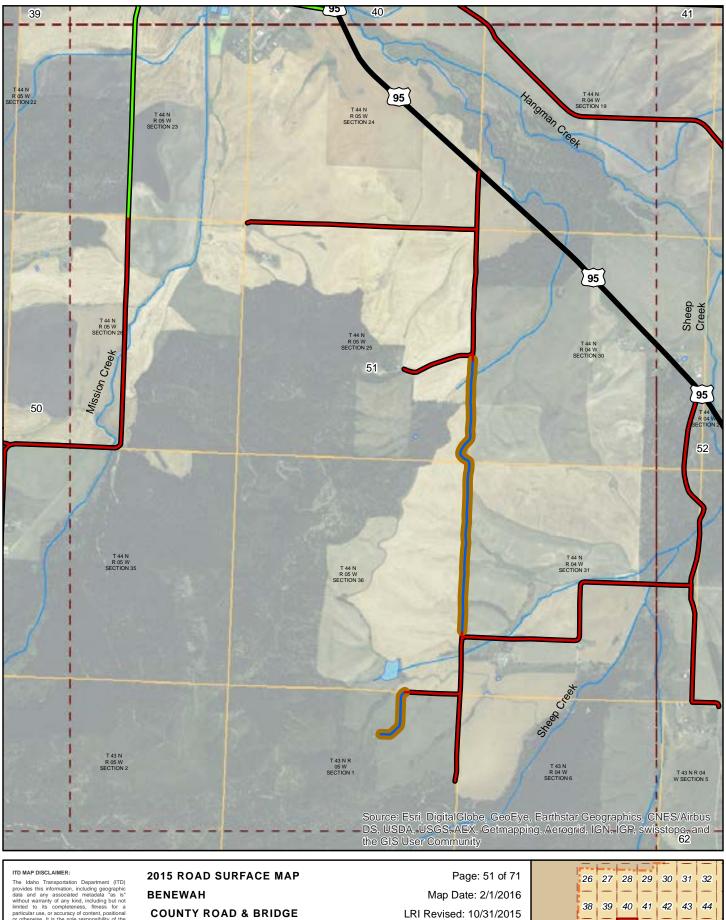

### 2015 ROAD SURFACE MAP BENEWAH COUNTY ROAD & BRIDGE BENEWAH COUNTY, IDAHO

Prepared by the Idaho Transportation Department in cooperation with the U.S. Department of Transportation Federal Highway Administration

miles 0

Map Date: 2/1/2016 LRI Revised: 10/31/2015

0.5

2015 ROAD SURFACE MAP BENEWAH COUNTY ROAD & BRIDGE BENEWAH COUNTY, IDAHO

Prepared by the Idaho Transportation Department in cooperation with the U.S. Department of Transportation Federal Highway Administration