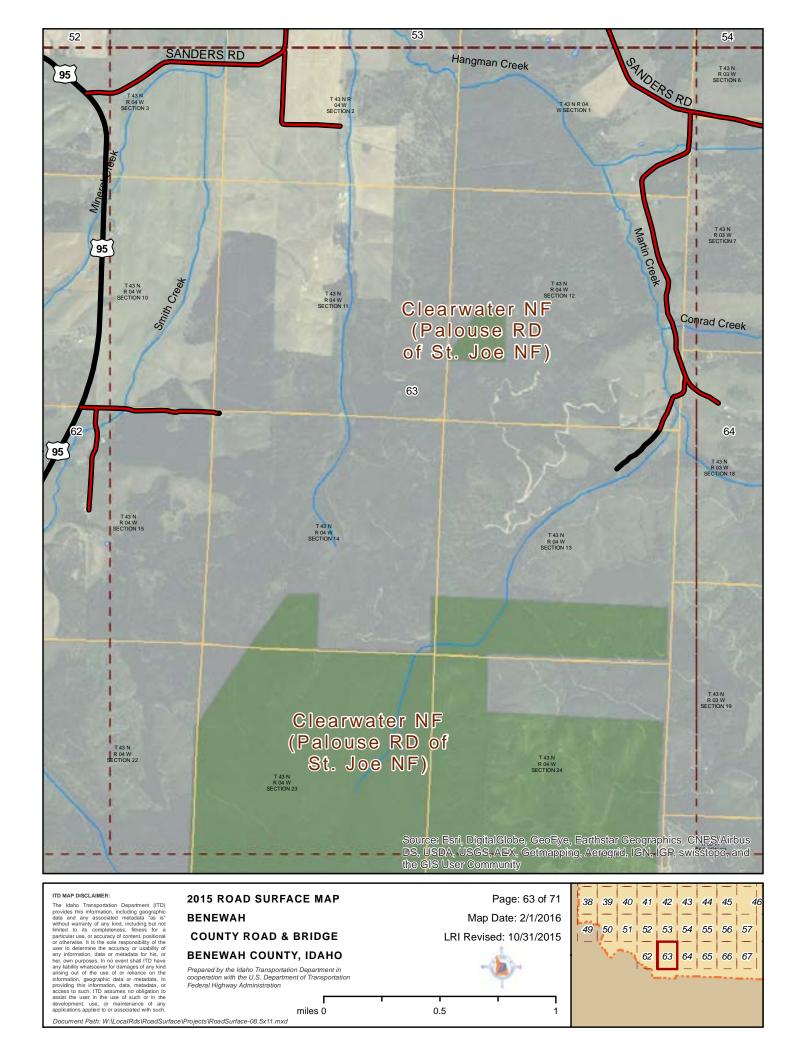

### 2015 ROAD SURFACE MAP BENEWAH COUNTY ROAD & BRIDGE BENEWAH COUNTY, IDAHO

Prepared by the Idaho Transportation Department in cooperation with the U.S. Department of Transportation Federal Highway Administration

miles 0 0.5 1