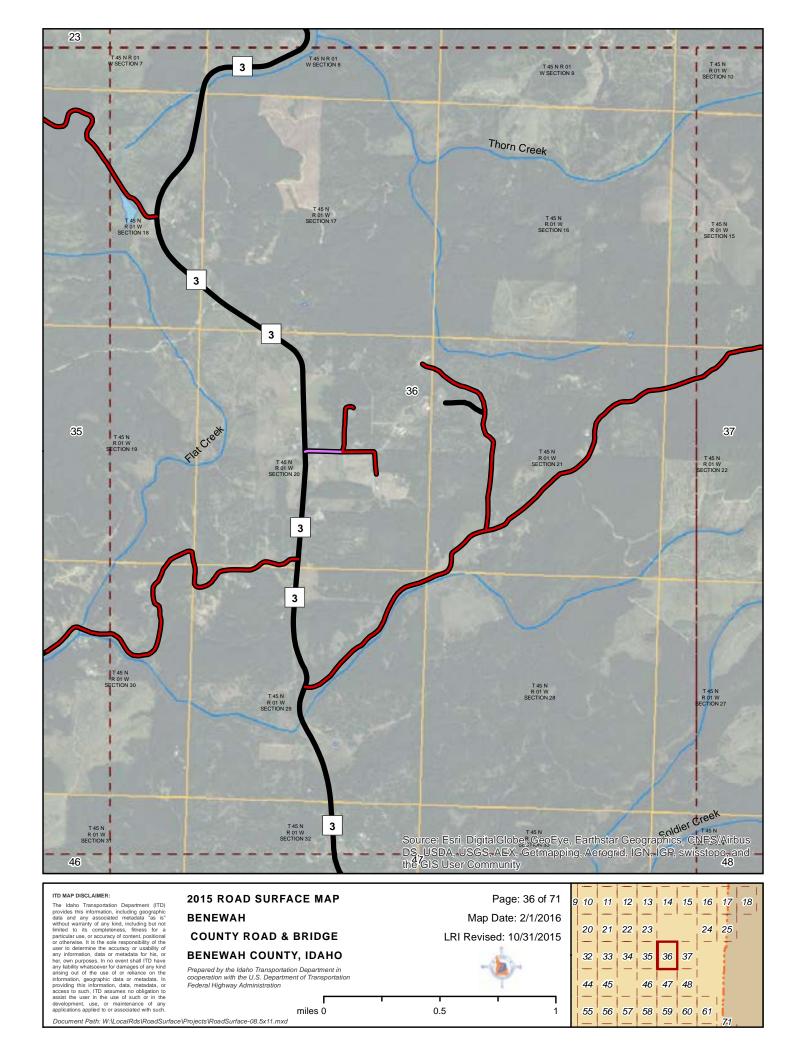

### 2015 ROAD SURFACE MAP BENEWAH COUNTY ROAD & BRIDGE BENEWAH COUNTY, IDAHO

Prepared by the Idaho Transportation Department in cooperation with the U.S. Department of Transportation Federal Highway Administration

miles 0

Map Date: 2/1/2016 LRI Revised: 10/31/2015

0.5

2015 ROAD SURFACE MAP BENEWAH COUNTY ROAD & BRIDGE BENEWAH COUNTY, IDAHO

Prepared by the Idaho Transportation Department in cooperation with the U.S. Department of Transportation Federal Highway Administration