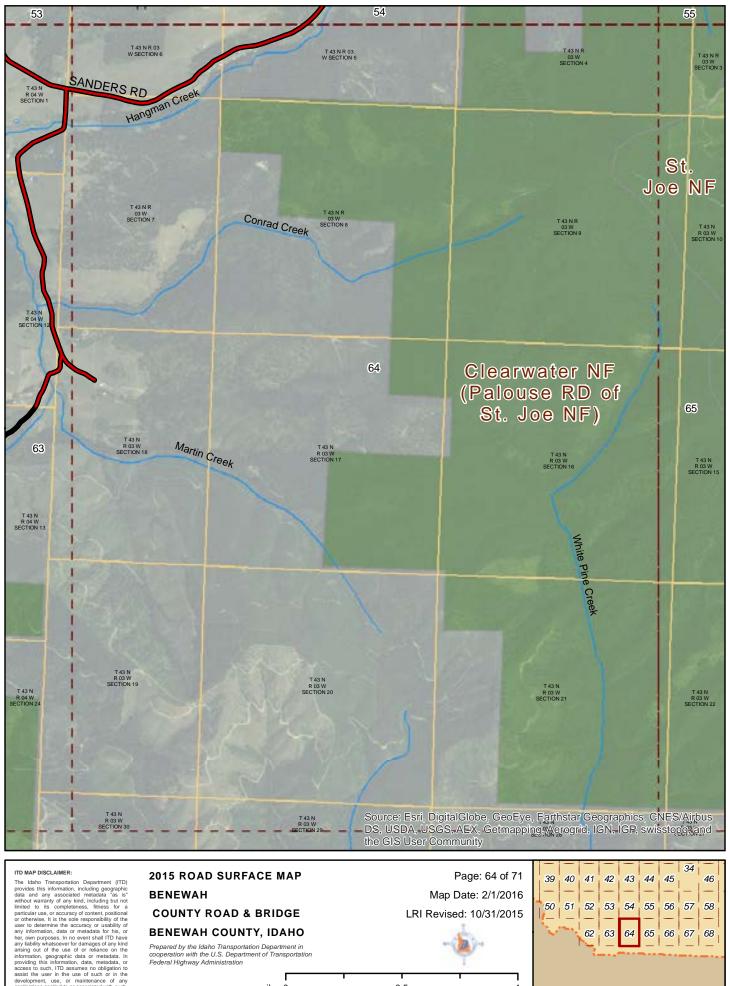

### 2015 ROAD SURFACE MAP BENEWAH COUNTY ROAD & BRIDGE BENEWAH COUNTY, IDAHO

Prepared by the Idaho Transportation Department in cooperation with the U.S. Department of Transportation Federal Highway Administration

miles 0 0.5