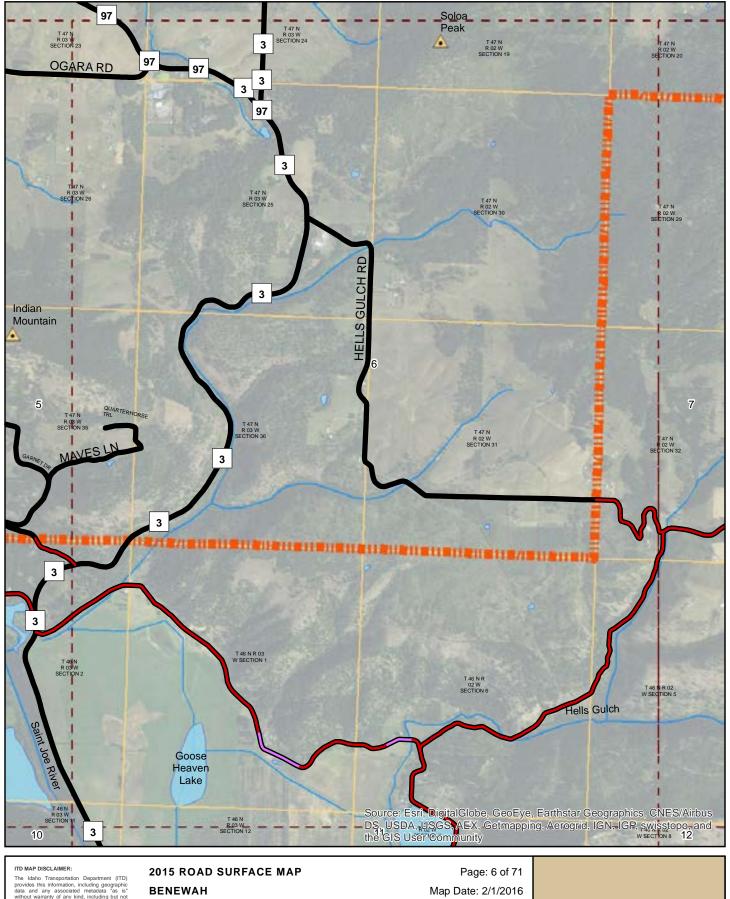

### 2015 ROAD SURFACE MAP BENEWAH COUNTY ROAD & BRIDGE BENEWAH COUNTY, IDAHO

Prepared by the Idaho Transportation Department in cooperation with the U.S. Department of Transportation Federal Highway Administration