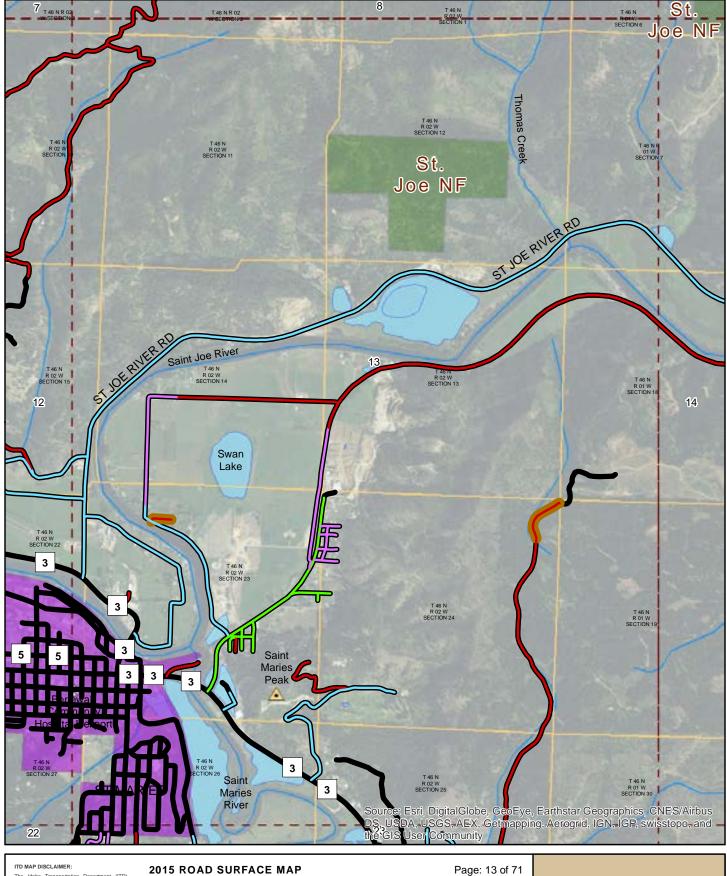

## 2015 ROAD SURFACE MAP **BENEWAH COUNTY ROAD & BRIDGE BENEWAH COUNTY, IDAHO**

Prepared by the Idaho Transportation Department in cooperation with the U.S. Department of Transportation Federal Highway Administration

Map Date: 2/1/2016 LRI Revised: 10/31/2015

miles 0 0.5

ITD MAP DISCLAIMER:

The Idaho Transportation Department (ITD) provides this information, including geographic data and any associated metadata for local provides the information and any associated metadata for local provides and any associated metadata for local provides and any associated with a provided provides and provided provided provides and provided provided provides and pro