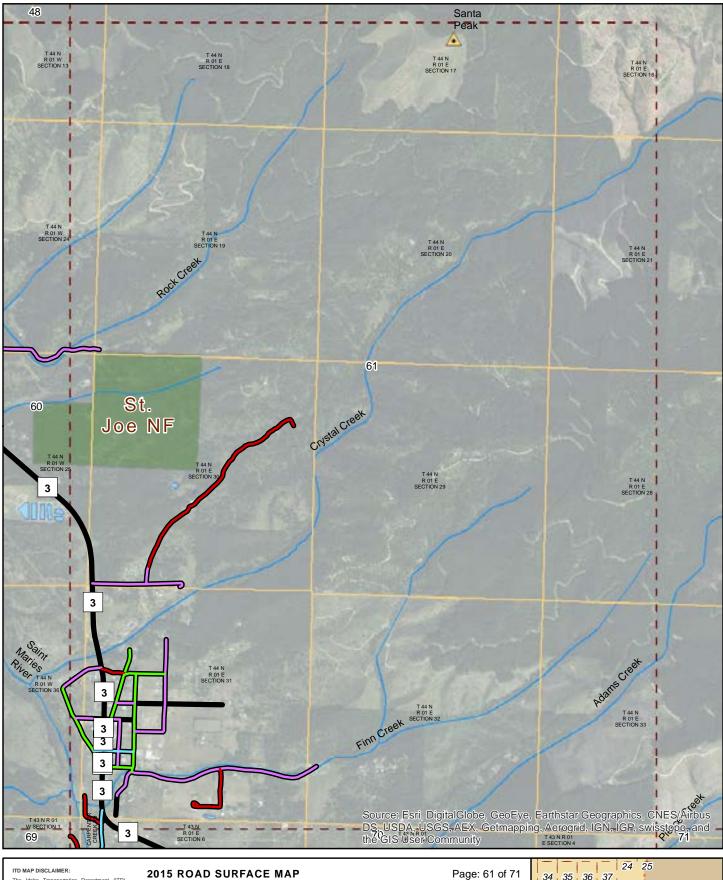

### 2015 ROAD SURFACE MAP BENEWAH COUNTY ROAD & BRIDGE BENEWAH COUNTY, IDAHO

Prepared by the Idaho Transportation Department in cooperation with the U.S. Department of Transportation Federal Highway Administration

Y, IDAHO
In Department in In Internation

miles 0 0.5 1

Map Date: 2/1/2016

ITD MAP DISCLAIMER:

The Idaho Transportation Department (ITD) provides this information, including geographic data and any associated metadata its is important to the provide that information, including geographic data and any associated metadata its is sometimed to its completeness, fitness for a particular use, or accuracy of content, positional or otherwise. It is the sole responsibility of the user to determine the accuracy or usability of any information, data or metadata for his, or her, own purposes. In no event shall ITD have any Italiative and the providing this information, data, metadata, in providing this information, data, metadata, or access to such, ITD assumes no obligation to assist the user in the use of such or in the development, use, or maintenance of any applications applied to or associated with such.