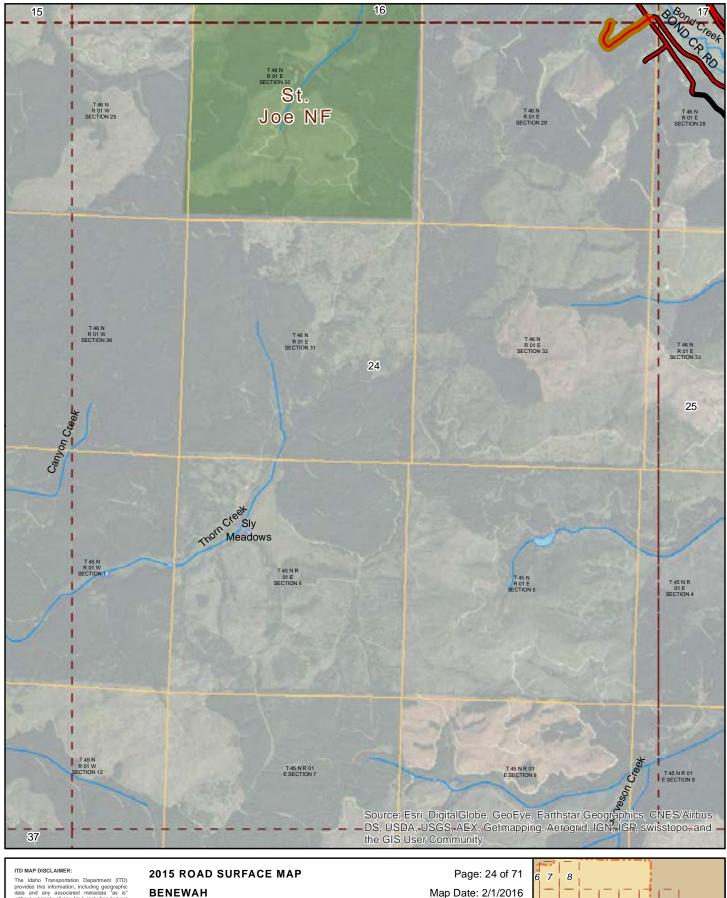

### 2015 ROAD SURFACE MAP BENEWAH COUNTY ROAD & BRIDGE BENEWAH COUNTY, IDAHO

Prepared by the Idaho Transportation Department in cooperation with the U.S. Department of Transportation Federal Highway Administration

miles 0 0.5 1