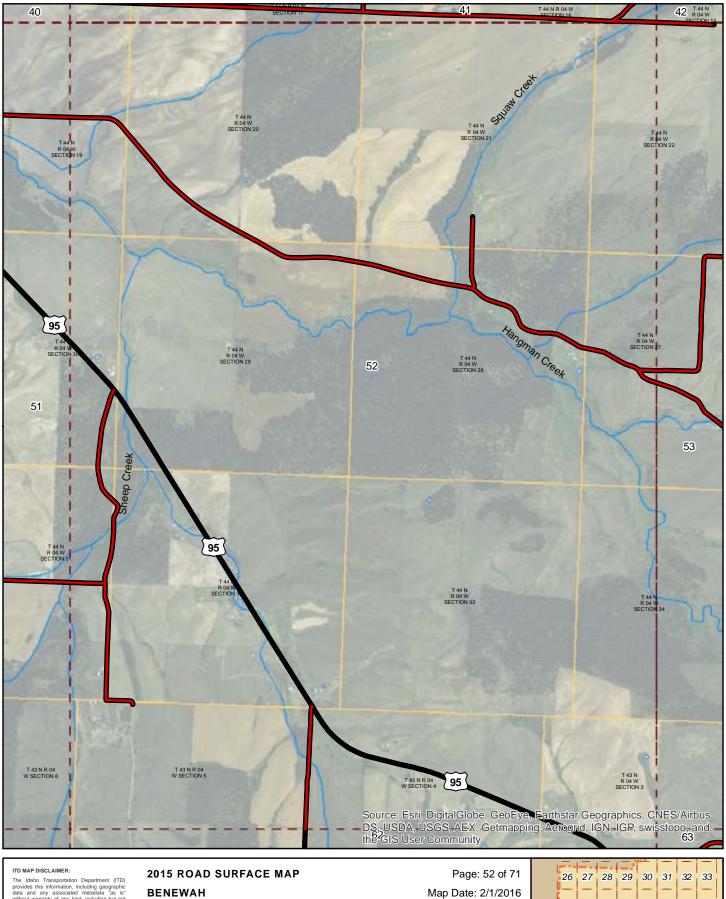

### 2015 ROAD SURFACE MAP BENEWAH COUNTY ROAD & BRIDGE BENEWAH COUNTY, IDAHO

Prepared by the Idaho Transportation Department in cooperation with the U.S. Department of Transportation Federal Highway Administration

miles 0 0.5 1