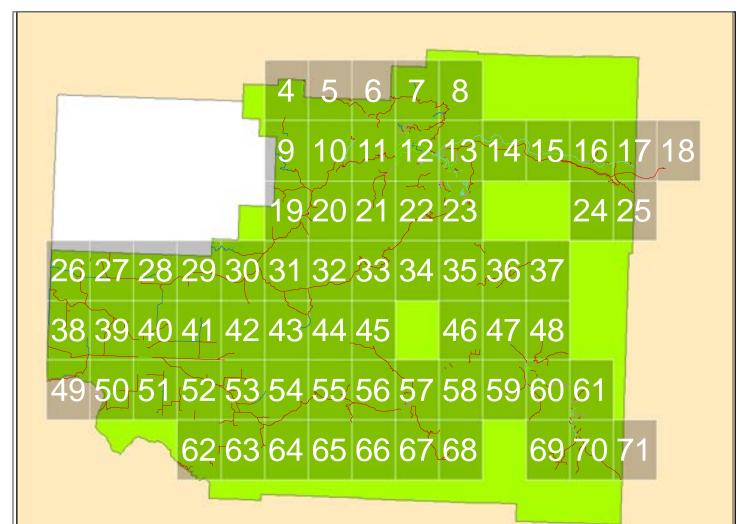

# BENEWAH COUNTY ROAD & BRIDGE LOCATOR GRID MAP BOOK PAGE NUMBERS

Coordinate System: NAD 1983 Idaho TM
Projection: Transverse Mercator
Datum: North American 1983
False Easting: 2,500,000.0000
False Northing: 1,200,000.0000
Central Meridian: -114.0000
Scale Factor: 0.9996
Latitude Of Origin: 42.0000