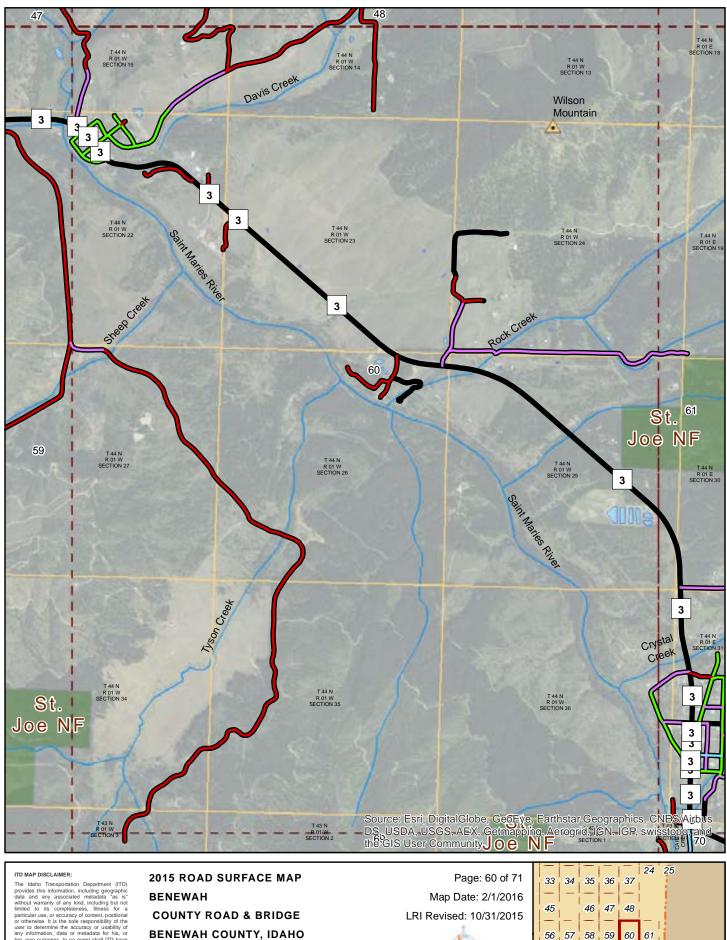

### 2015 ROAD SURFACE MAP BENEWAH COUNTY ROAD & BRIDGE BENEWAH COUNTY, IDAHO

Prepared by the Idaho Transportation Department in cooperation with the U.S. Department of Transportation Federal Highway Administration

miles 0

Map Date: 2/1/2016 LRI Revised: 10/31/2015

0.5

2015 ROAD SURFACE MAP BENEWAH COUNTY ROAD & BRIDGE BENEWAH COUNTY, IDAHO

Prepared by the Idaho Transportation Department in cooperation with the U.S. Department of Transportation Federal Highway Administration