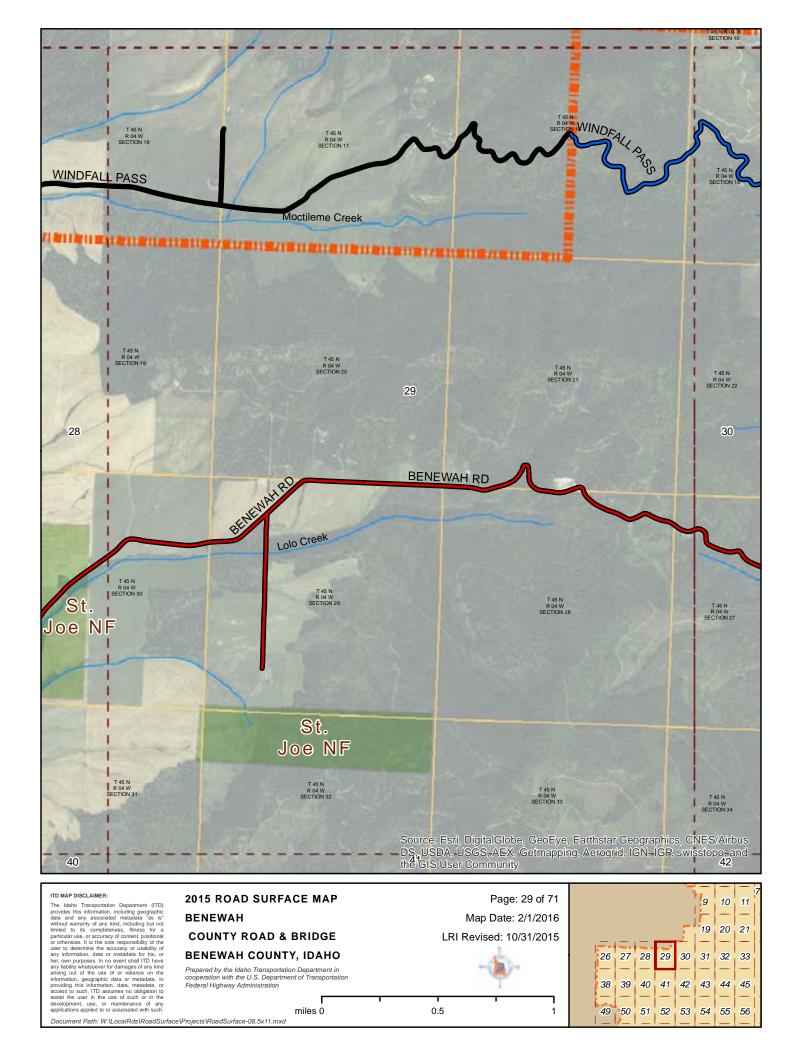

### 2015 ROAD SURFACE MAP BENEWAH COUNTY ROAD & BRIDGE BENEWAH COUNTY, IDAHO

Prepared by the Idaho Transportation Department in cooperation with the U.S. Department of Transportation Federal Highway Administration

miles 0

LRI Revised: 10/31/2015

Map Date: 2/1/2016

ITD MAP DISCLAIMER:

The Idaho Transportation Department (ITD) provides this information, including geographic data and any associated metadata as is important to the provides the information and any associated metadata as is important to the provides of the provides of