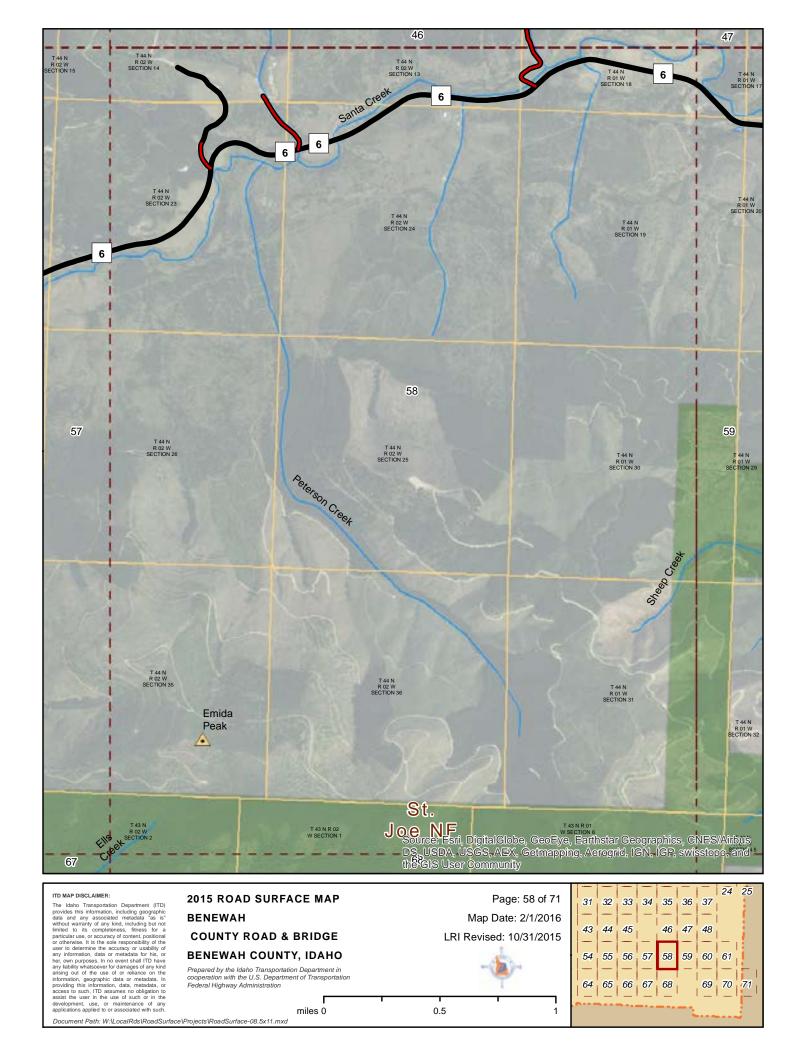

### 2015 ROAD SURFACE MAP BENEWAH COUNTY ROAD & BRIDGE BENEWAH COUNTY, IDAHO

Prepared by the Idaho Transportation Department in cooperation with the U.S. Department of Transportation Federal Highway Administration

Y, IDAHO
In Department in In Internation

miles 0 0.5 1

Map Date: 2/1/2016

ITD MAP DISCLAIMER:

The Idaho Transportation Department (ITD) provides this information, including geographic data and any associated metadata its is important to the provide that information, including geographic data and any associated metadata its is sometimed to its completeness, fitness for a particular use, or accuracy of content, positional or otherwise. It is the sole responsibility of the user to determine the accuracy or usability of any information, data or metadata for his, or her, own purposes. In no event shall ITD have any Italiative and the providing this information, data, metadata, in providing this information, data, metadata, or access to such, ITD assumes no obligation to assist the user in the use of such or in the development, use, or maintenance of any applications applied to or associated with such.