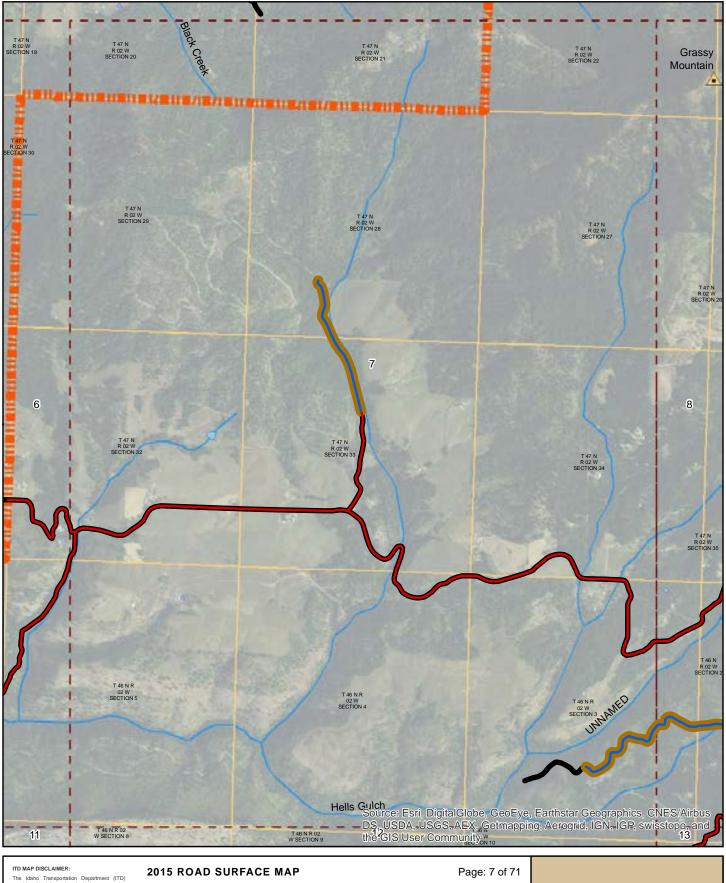

### 2015 ROAD SURFACE MAP BENEWAH COUNTY ROAD & BRIDGE BENEWAH COUNTY, IDAHO

Prepared by the Idaho Transportation Department in cooperation with the U.S. Department of Transportation Federal Highway Administration