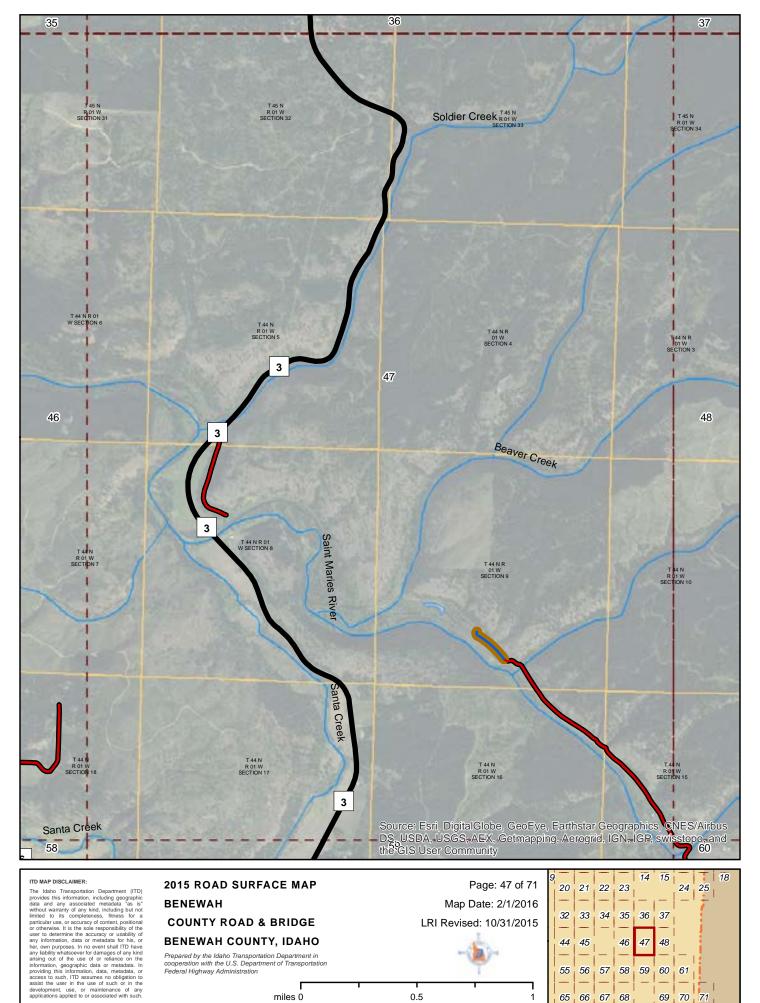

adata "as is" without warranty of any kind, including but not limited to its completeness, litness for a particular use, or accuracy of content, positional user to determine the accuracy or usability of any information, data or metadata for his, or her, own purposes. In no event shall ITD have any lability whatsoever for damages of any kind arising out of the use of or reliance on the information, geographic data or metadata. In providing this information, data, metadata, or access to such, ITD assumes no obligation to assist the user in the use of such or in the development, use, or maintenance of any

# **BENEWAH COUNTY, IDAHO**

Prepared by the Idaho Transportation Department in cooperation with the U.S. Department of Transportation Federal Highway Administration

miles 0

0.5











Document Path: W:\LocalRds\RoadSurface\Projects\RoadSurface-08.5x11.mxd



Document Path: W:\LocalRds\RoadSurface\Projects\RoadSurface-08.5x11.mxd



ITD MAP DISCLAIMER:
The Idaho Transportation Department (ITD) provides this information, including geographic data and any associated metadata "as is" without warranty of any kind, including but not limited to its completeness, fitness for a particular use, or accuracy of content, positional or otherwise. It is the sole responsibility of the user to determine the accuracy or usability of any information, data or metadata for his, or her, own purposes. In no event shall ITD have any fability whatsoever for damages of any kind arising out of the use of or elimination of the use of or elimination of the user of the user of the elimination of t