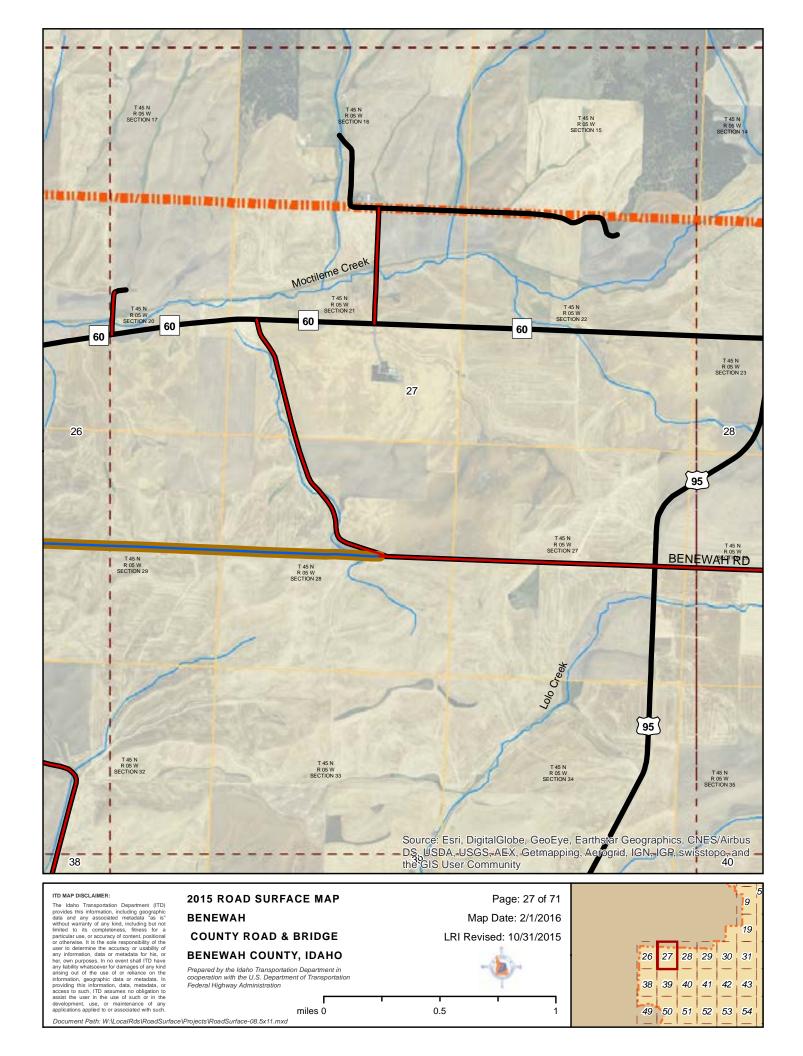

# 2015 ROAD SURFACE MAP BENEWAH COUNTY ROAD & BRIDGE BENEWAH COUNTY, IDAHO

Prepared by the Idaho Transportation Department in cooperation with the U.S. Department of Transportation Federal Highway Administration

miles 0

LRI Revised: 10/31/2015

Map Date: 2/1/2016