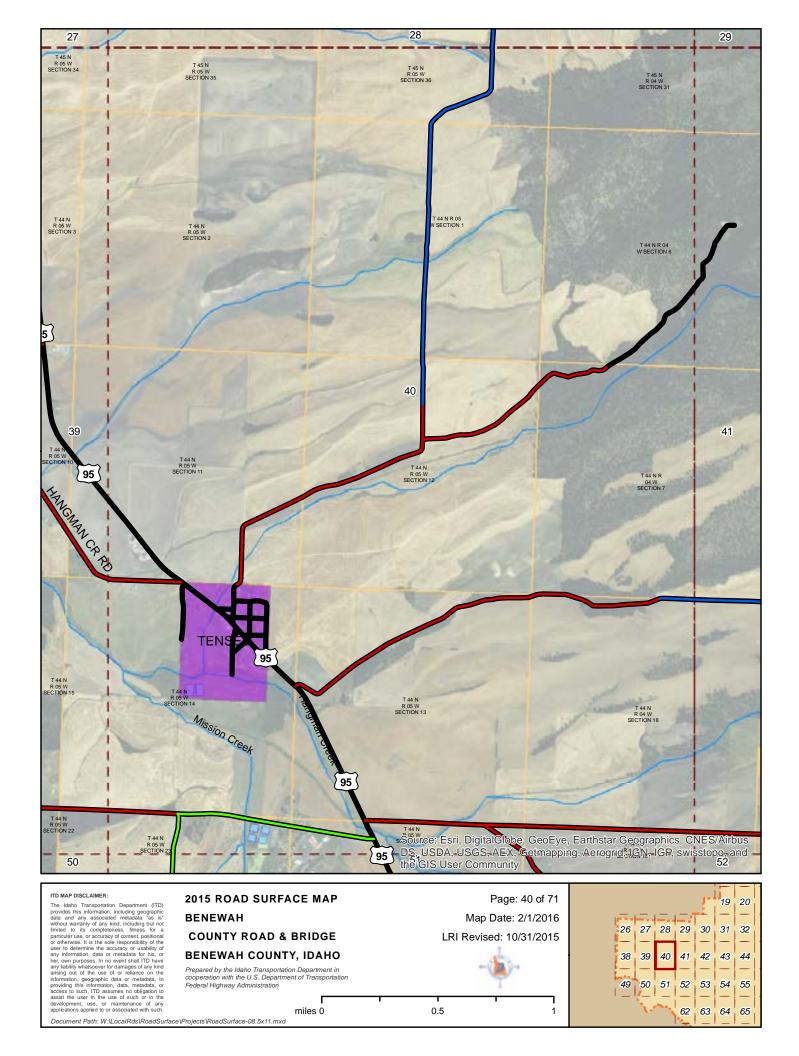

miles 0 0.5 1

### 2015 ROAD SURFACE MAP BENEWAH COUNTY ROAD & BRIDGE BENEWAH COUNTY, IDAHO

Prepared by the Idaho Transportation Department in cooperation with the U.S. Department of Transportation Federal Highway Administration