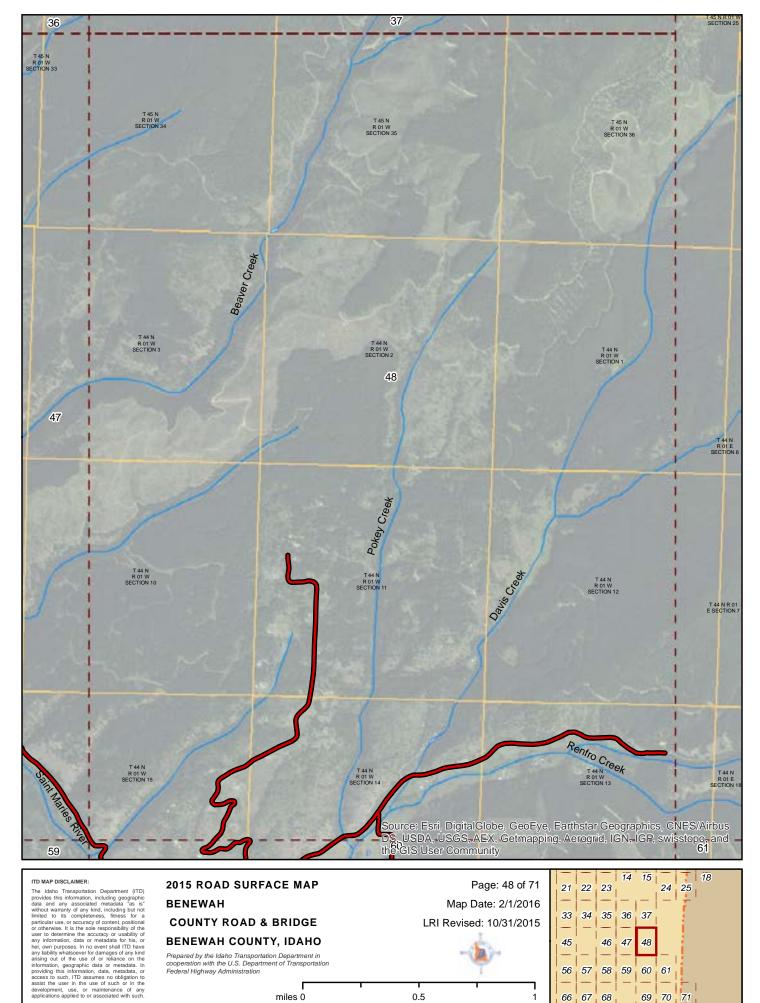

s completeness, litness for a particular use, or accuracy of content, positional user to determine the accuracy or usability of any information, data or metadata for his, or her, own purposes. In no event shall ITD have any lability whatsoever for damages of any kind arising out of the use of or reliance on the information, geographic data or metadata. In providing this information, data, metadata, or access to such, ITD assumes no obligation to assist the user in the use of such or in the development, use, or maintenance of any

# **BENEWAH COUNTY, IDAHO**

Prepared by the Idaho Transportation Department in cooperation with the U.S. Department of Transportation Federal Highway Administration

miles 0

0.5











Document Path: W:\LocalRds\RoadSurface\Projects\RoadSurface-08.5x11.mxd



Document Path: W:\LocalRds\RoadSurface\Projects\RoadSurface-08.5x11.mxd



ITD MAP DISCLAIMER:
The Idaho Transportation Department (ITD) provides this information, including geographic data and any associated metadata "as is" without warranty of any kind, including but not limited to its completeness, fitness for a particular use, or accuracy of content, positional or otherwise. It is the sole responsibility of the user to determine the accuracy or usability of any information, data or metadata for his, or her, own purposes. In no event shall ITD have any fability whatsoever for damages of any kind arising out of the use of or elimination of the use of or elimination of the user of the user of the elimination of the elimination of the elimination of the elimination of the user of the eli