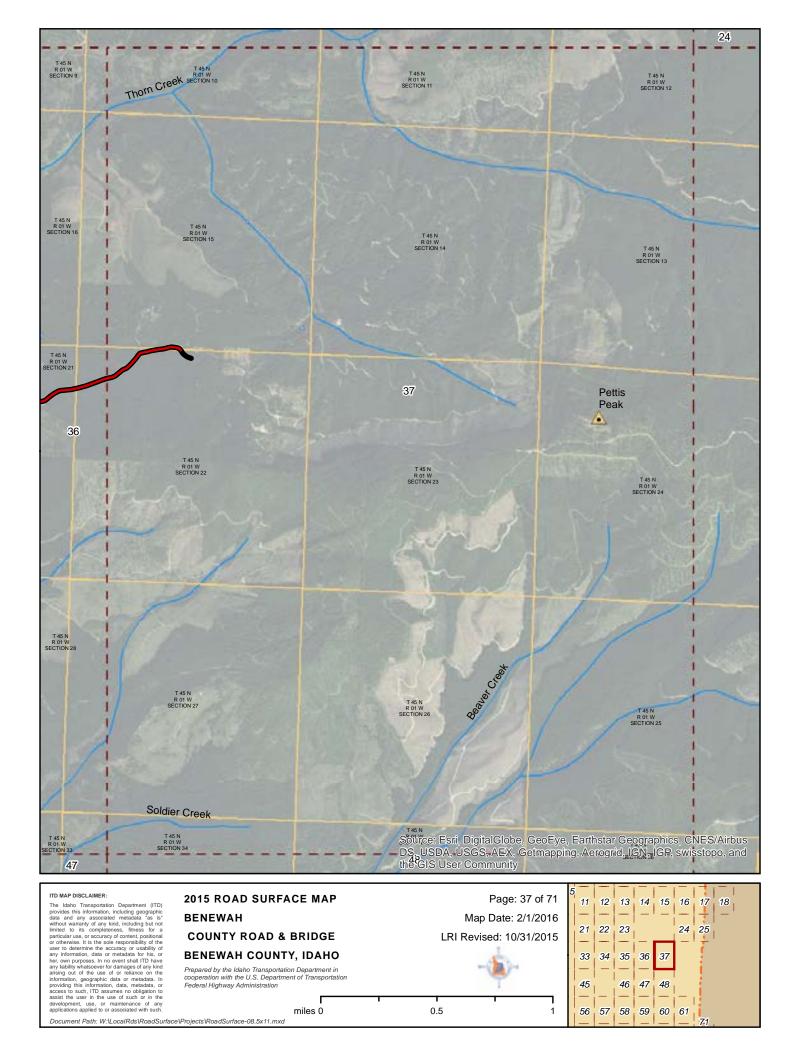

### 2015 ROAD SURFACE MAP BENEWAH COUNTY ROAD & BRIDGE BENEWAH COUNTY, IDAHO

Prepared by the Idaho Transportation Department in cooperation with the U.S. Department of Transportation Federal Highway Administration

miles 0 0.5 1