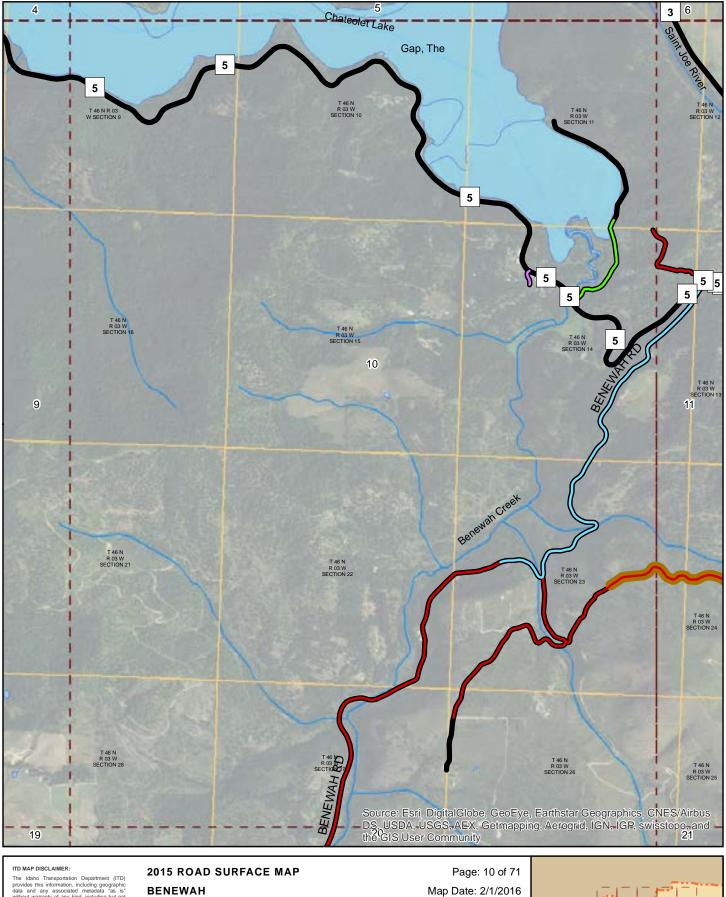

miles 0

Map Date: 2/1/2016 LRI Revised: 10/31/2015

0.5

2015 ROAD SURFACE MAP BENEWAH COUNTY ROAD & BRIDGE BENEWAH COUNTY, IDAHO

Prepared by the Idaho Transportation Department in cooperation with the U.S. Department of Transportation Federal Highway Administration