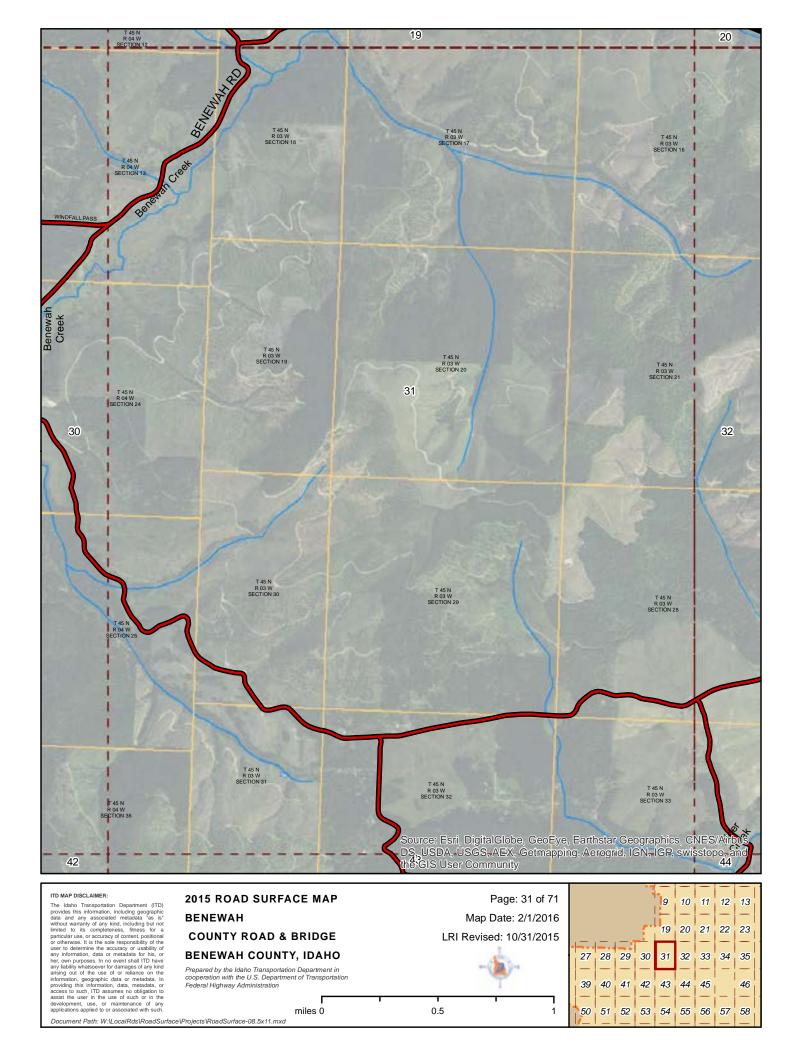

## 2015 ROAD SURFACE MAP **BENEWAH COUNTY ROAD & BRIDGE BENEWAH COUNTY, IDAHO**

Prepared by the Idaho Transportation Department in cooperation with the U.S. Department of Transportation Federal Highway Administration

miles 0 0.5

Map Date: 2/1/2016

ITD MAP DISCLAIMER:

The Idaho Transportation Department (ITD) provides this information, including geographic data and any associated metadata its is important to the provides the information and including the instance of the instance of the instance of content, positional or otherwise. It is the sole responsibility of the user to determine the accuracy or usability of any information, data or metadata for his, or her, own purposes. In no event shall ITD have any fability whatsoever for damages of any kind any fability whatsoever for damages of any kind providing this information, data, metadata, in providing this information, data, metadata, or access to such, ITD assumes no obligation to assist the user in the use of such or in the development, use, or maintenance of any applications applied to or associated with such.