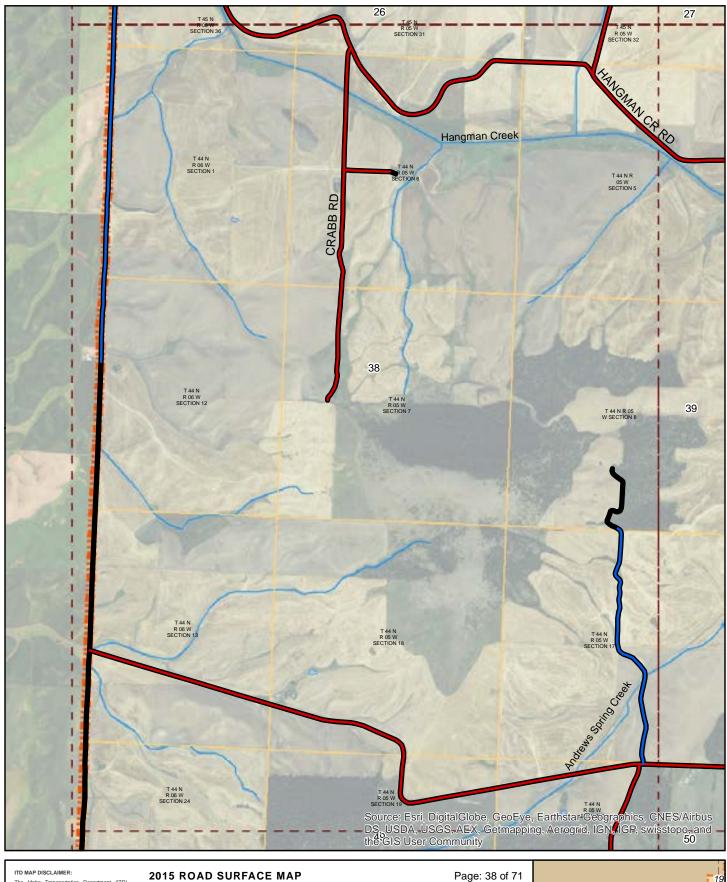

### 2015 ROAD SURFACE MAP BENEWAH COUNTY ROAD & BRIDGE BENEWAH COUNTY, IDAHO

Prepared by the Idaho Transportation Department in cooperation with the U.S. Department of Transportation Federal Highway Administration

miles 0 0.5