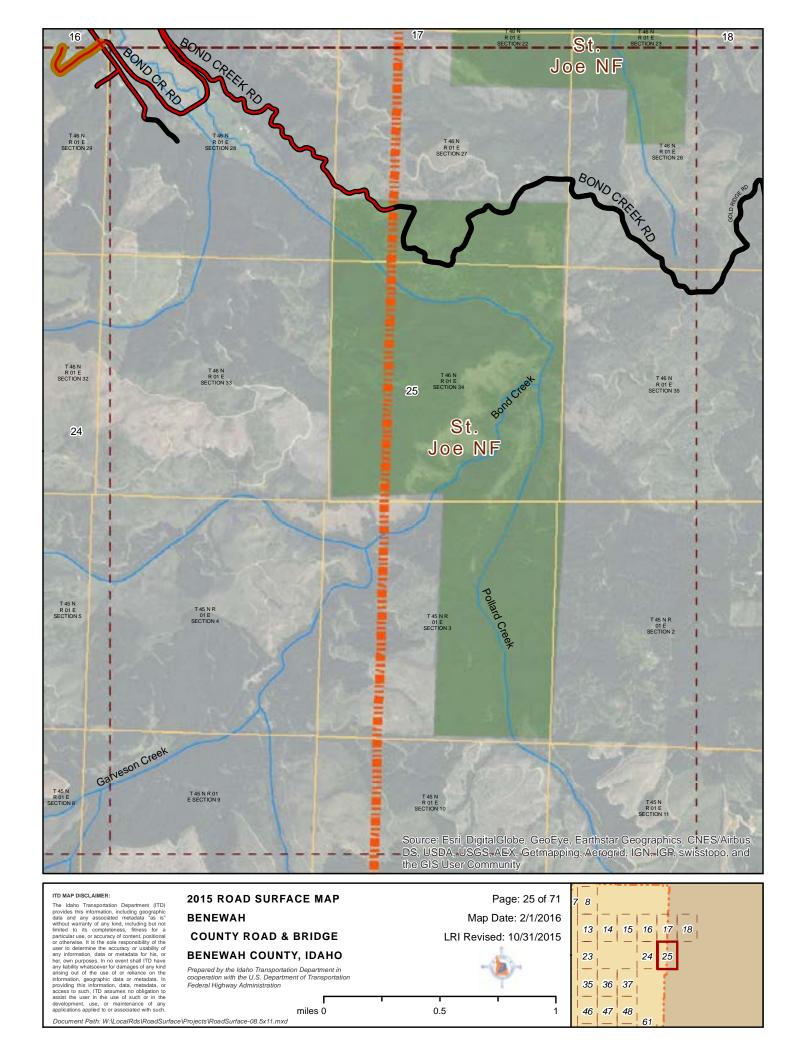

### 2015 ROAD SURFACE MAP BENEWAH COUNTY ROAD & BRIDGE BENEWAH COUNTY, IDAHO

Prepared by the Idaho Transportation Department in cooperation with the U.S. Department of Transportation Federal Highway Administration

miles 0 0.5 1

Map Date: 2/1/2016