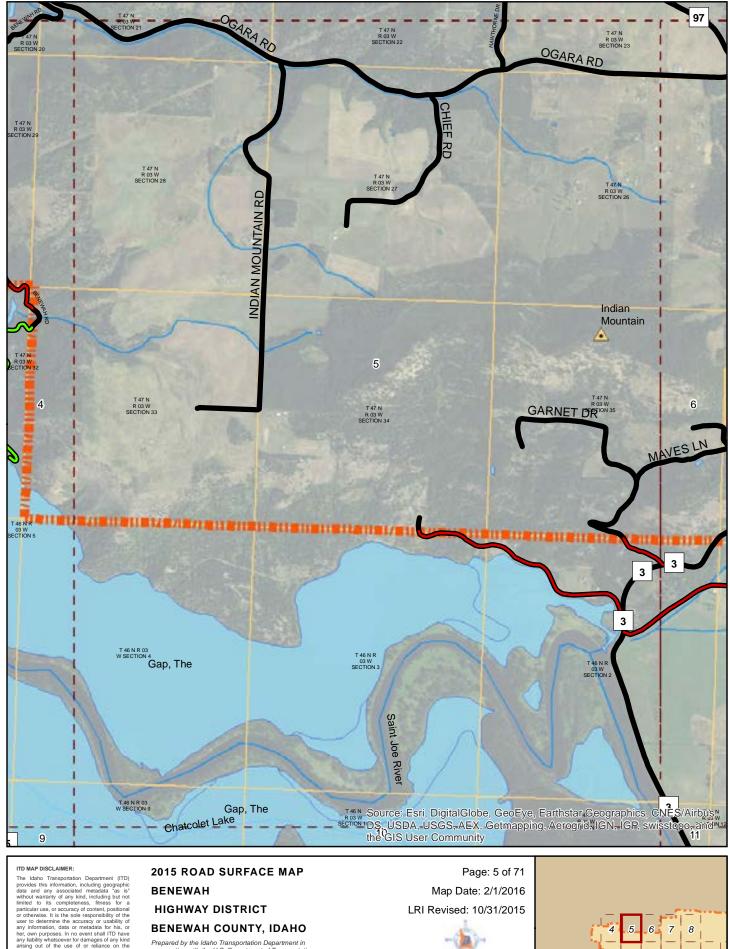

### 2015 ROAD SURFACE MAP BENEWAH COUNTY ROAD & BRIDGE BENEWAH COUNTY, IDAHO

Prepared by the Idaho Transportation Department in cooperation with the U.S. Department of Transportation Federal Highway Administration