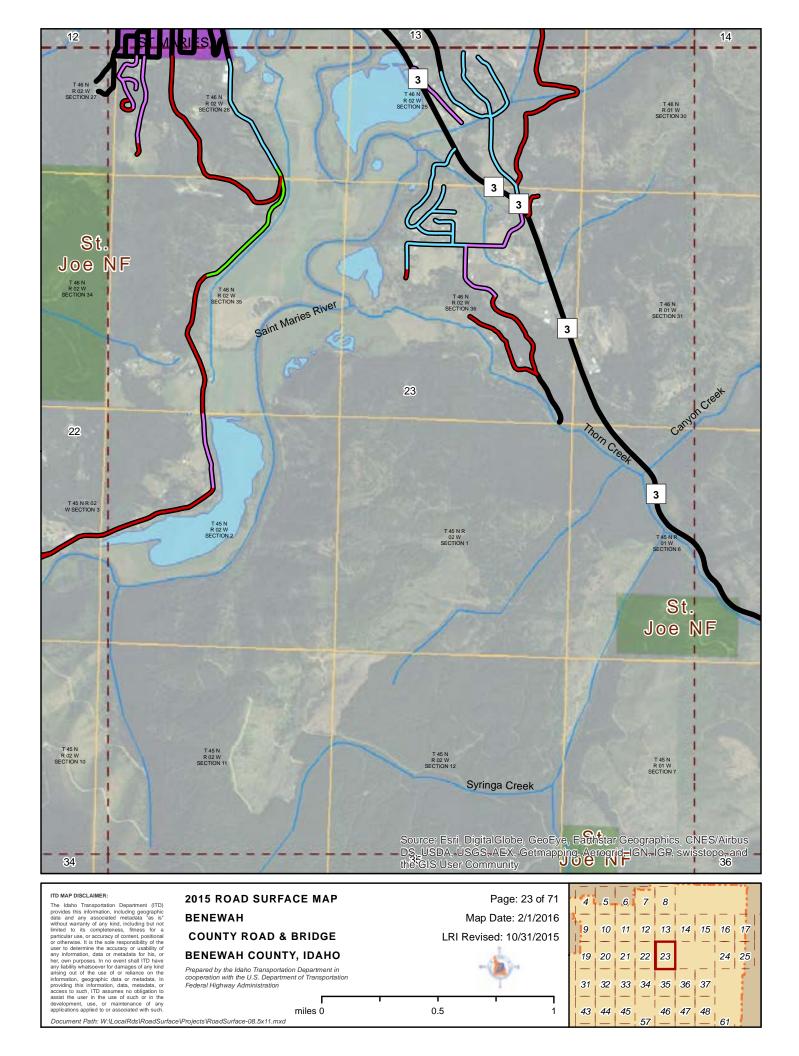

### 2015 ROAD SURFACE MAP BENEWAH COUNTY ROAD & BRIDGE BENEWAH COUNTY, IDAHO

Prepared by the Idaho Transportation Department in cooperation with the U.S. Department of Transportation Federal Highway Administration

miles 0

Map Date: 2/1/2016 LRI Revised: 10/31/2015

0.5

2015 ROAD SURFACE MAP BENEWAH COUNTY ROAD & BRIDGE BENEWAH COUNTY, IDAHO

Prepared by the Idaho Transportation Department in cooperation with the U.S. Department of Transportation Federal Highway Administration