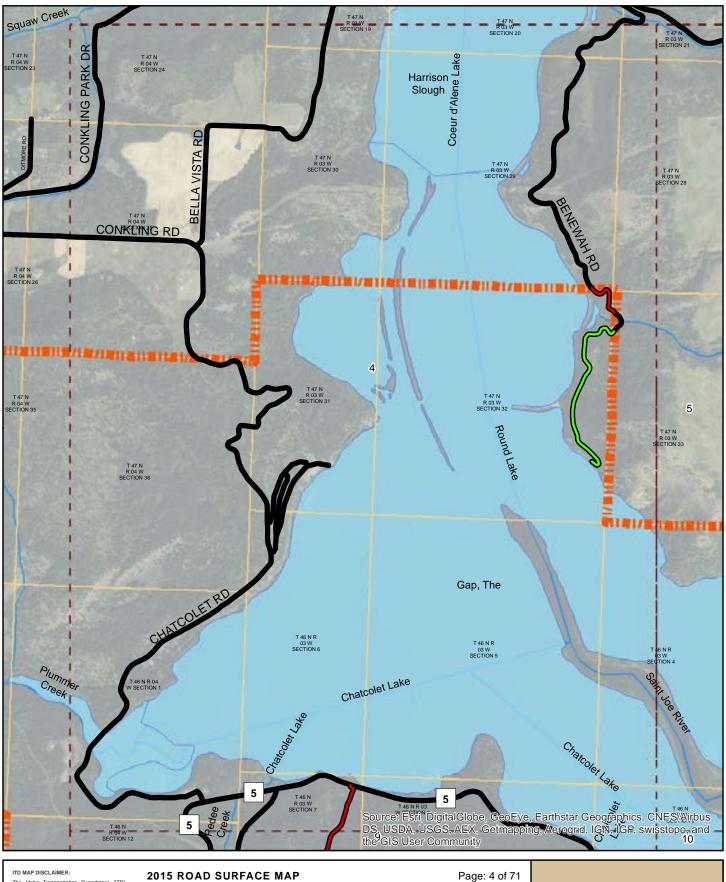

Prepared by the Idaho Transportation Department in cooperation with the U.S. Department of Transportation Federal Highway Administration

miles 0 0.5

2015 ROAD SURFACE MAP BENEWAH HIGHWAY DISTRICT BENEWAH COUNTY, IDAHO