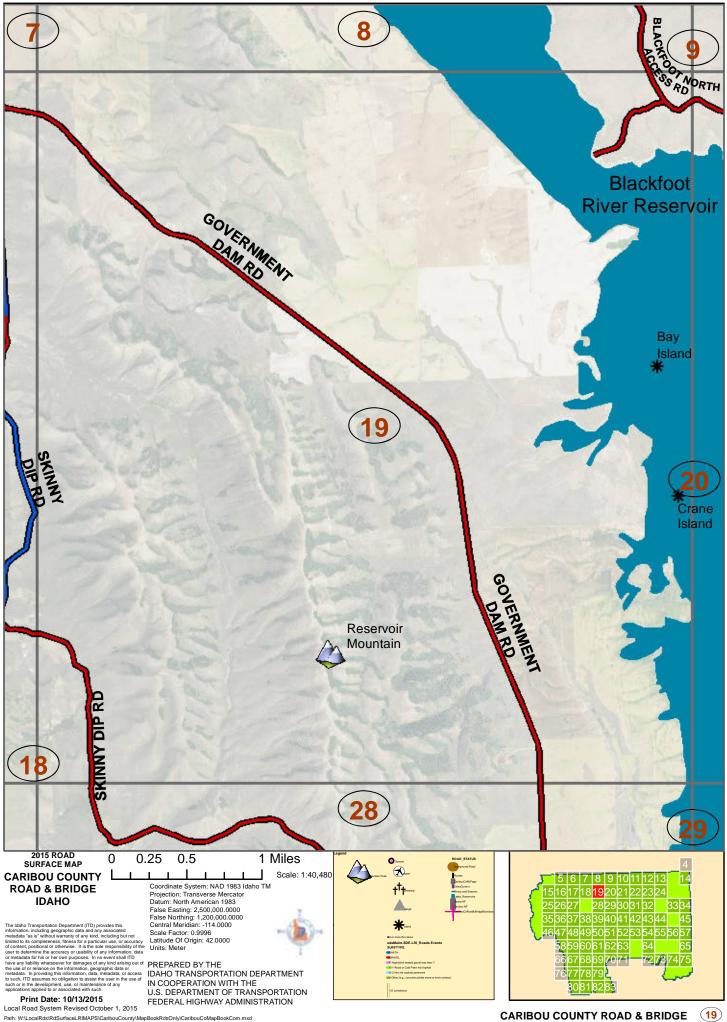

CARIBOU COUNTY ROAD & BRIDGE

CARIBOU COUNTY ROAD & BRIDGE (13)

CARIBOU COUNTY ROAD & BRIDGE (17)

CARIBOU COUNTY ROAD & BRIDGE (18)

CARIBOU COUNTY ROAD & BRIDGE (19)

CARIBOU COUNTY ROAD & BRIDGE

Path: W:\LocalRds\RdSurfaceLRIMAPS\CaribouCounty\MapBookRdsOnly\CaribouCoMapBookCom.mxd