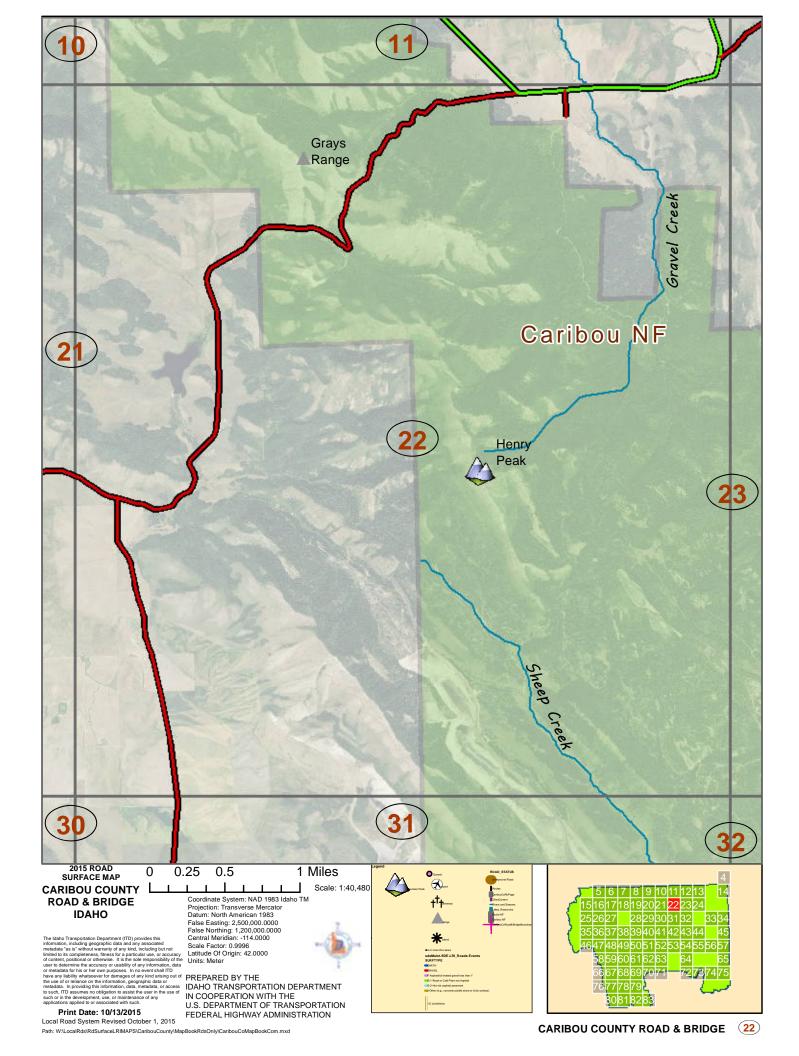

CARIBOU COUNTY ROAD & BRIDGE

CARIBOU COUNTY ROAD & BRIDGE (13)

CARIBOU COUNTY ROAD & BRIDGE (17)

CARIBOU COUNTY ROAD & BRIDGE (18)

CARIBOU COUNTY ROAD & BRIDGE (19)

CARIBOU COUNTY ROAD & BRIDGE

Path: W:\LocalRds\RdSurfaceLRIMAPS\CaribouCounty\MapBookRdsOnly\CaribouCoMapBookCom.mxd