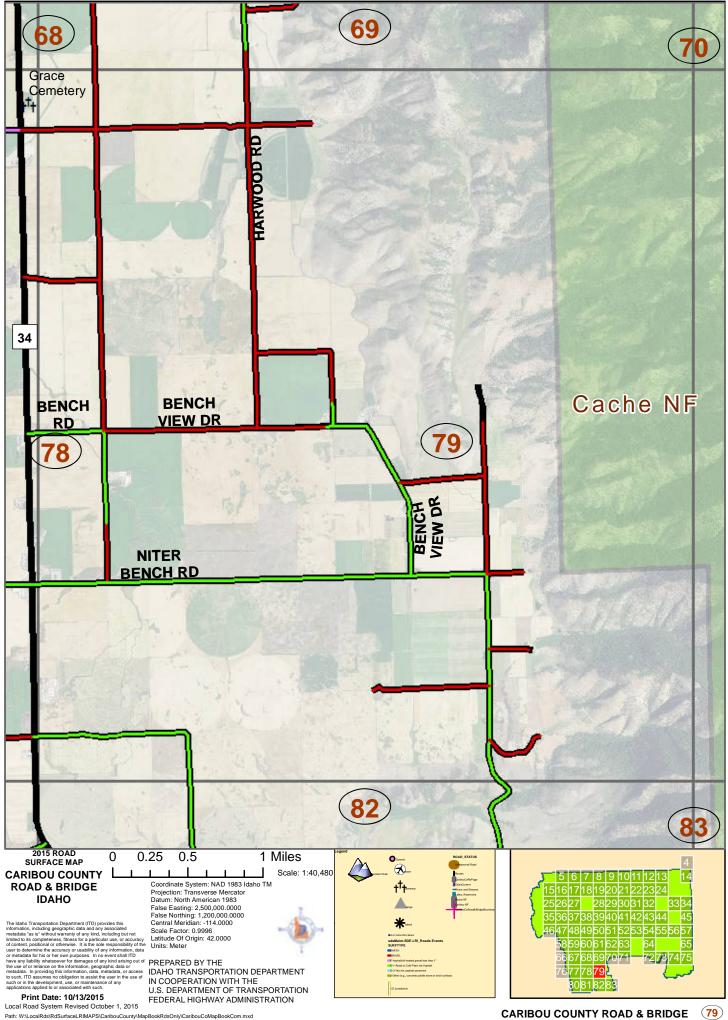

Path: W:\LocalRds\RdSurfaceLRIMAPS\CaribouCounty\MapBookRdsOnly\CaribouCoMapBookCom.mxd

CARIBOU COUNTY ROAD & BRIDGE (79)

Local Road System Revised October 1, 2015 Path: WiLocalRds\RdSurfaceLRIMAPS\CaribouCounty\MapBookRdsOnly\CaribouCoMapBookCom.mxd