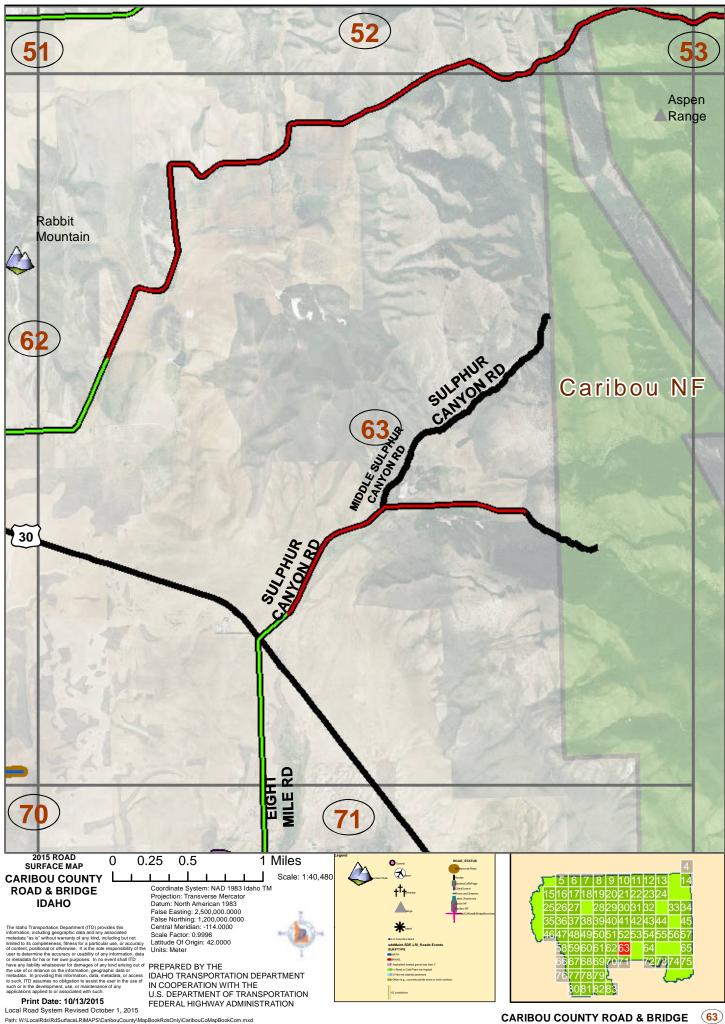

Path: W:\LocalRds\RdSurfaceLRIMAPS\CaribouCounty\MapBookRdsOnly\CaribouCoMapBookCom.mxd

CARIBOU COUNTY ROAD & BRIDGE (45)

CARIBOU COUNTY ROAD & BRIDGE 60

Path: W:\LocalRds\RdSurfaceLRIMAPS\CaribouCounty\MapBookRdsOnly\CaribouCoMapBookCom.mxd