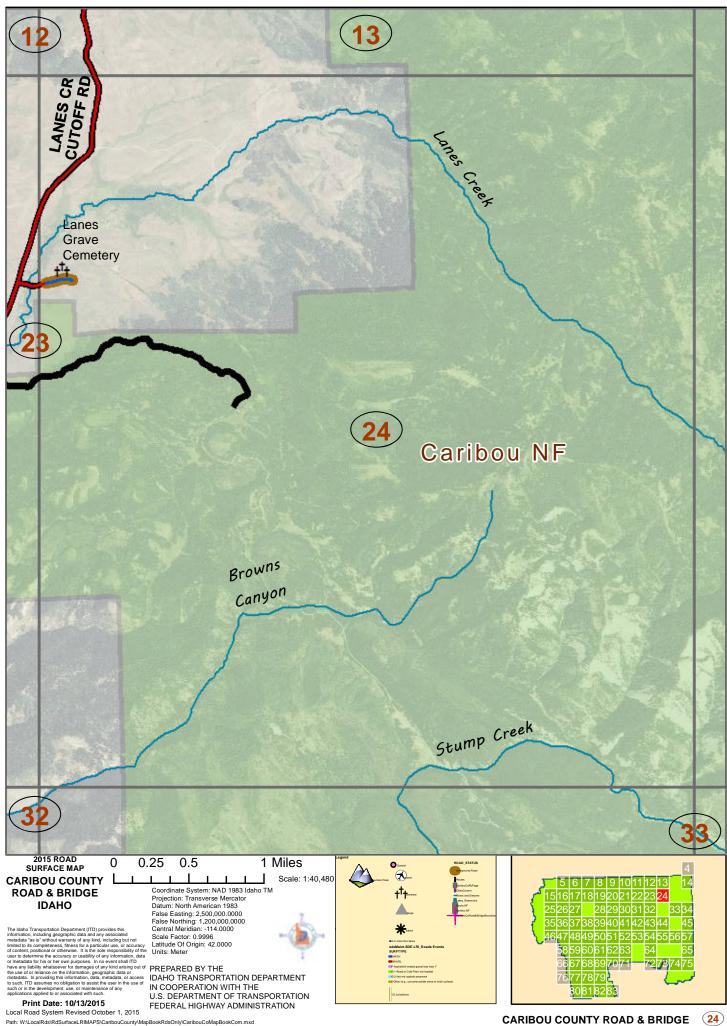

CARIBOU COUNTY ROAD & BRIDGE

CARIBOU COUNTY ROAD & BRIDGE (13)

CARIBOU COUNTY ROAD & BRIDGE (17)

CARIBOU COUNTY ROAD & BRIDGE (18)

CARIBOU COUNTY ROAD & BRIDGE (19)

CARIBOU COUNTY ROAD & BRIDGE

Path: W:\LocalRds\RdSurfaceLRIMAPS\CaribouCounty\MapBookRdsOnly\CaribouCoMapBookCom.mxd