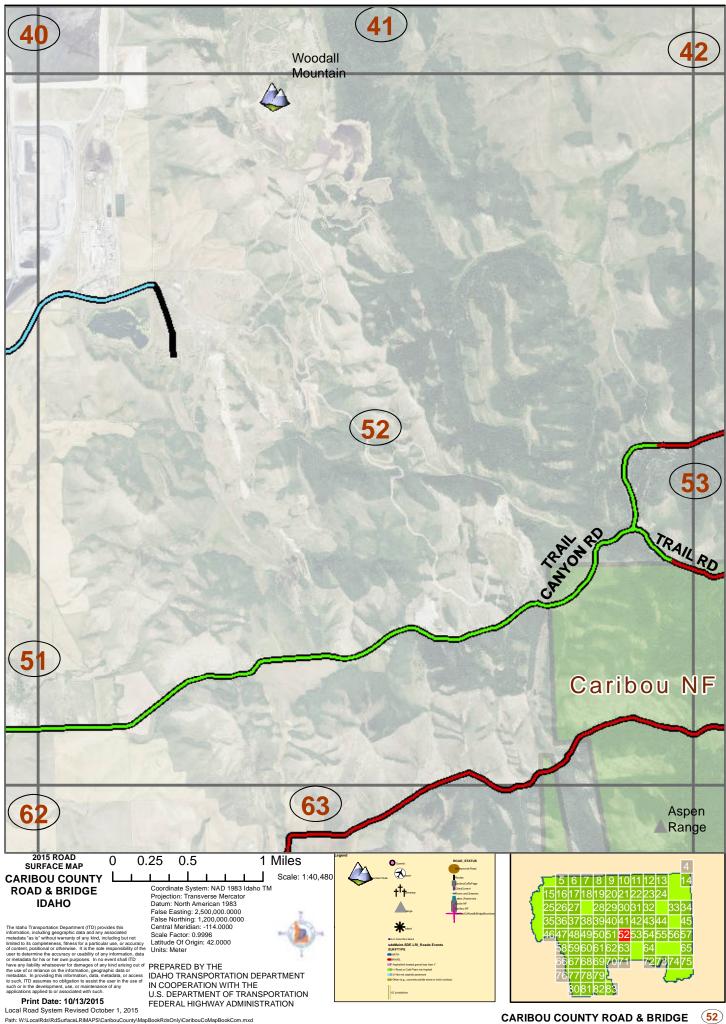

Path: W:\LocalRds\RdSurfaceLRIMAPS\CaribouCounty\MapBookRdsOnly\CaribouCoMapBookCom.mxd

CARIBOU COUNTY ROAD & BRIDGE (32)

Path: W:\LocalRds\RdSurfaceLRIMAPS\CaribouCounty\MapBookRdsOnly\CaribouCoMapBookCom.mxd