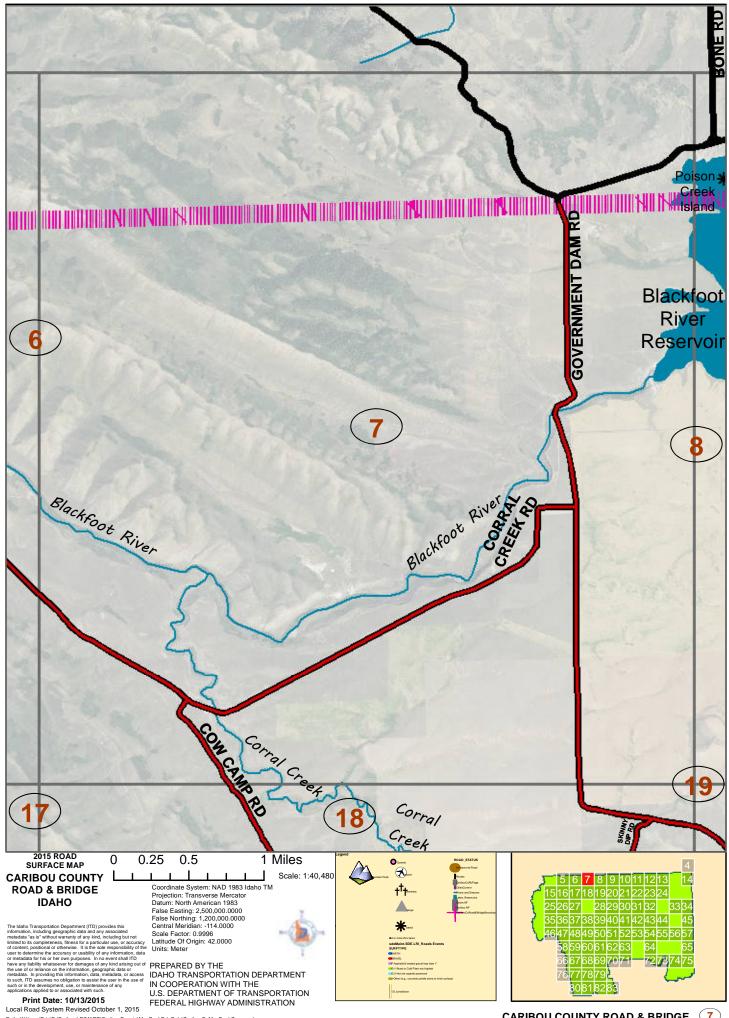

CARIBOU COUNTY ROAD & BRIDGE

CARIBOU COUNTY ROAD & BRIDGE (13)

CARIBOU COUNTY ROAD & BRIDGE (17)

CARIBOU COUNTY ROAD & BRIDGE (18)

CARIBOU COUNTY ROAD & BRIDGE (19)

CARIBOU COUNTY ROAD & BRIDGE

Path: W:\LocalRds\RdSurfaceLRIMAPS\CaribouCounty\MapBookRdsOnly\CaribouCoMapBookCom.mxd