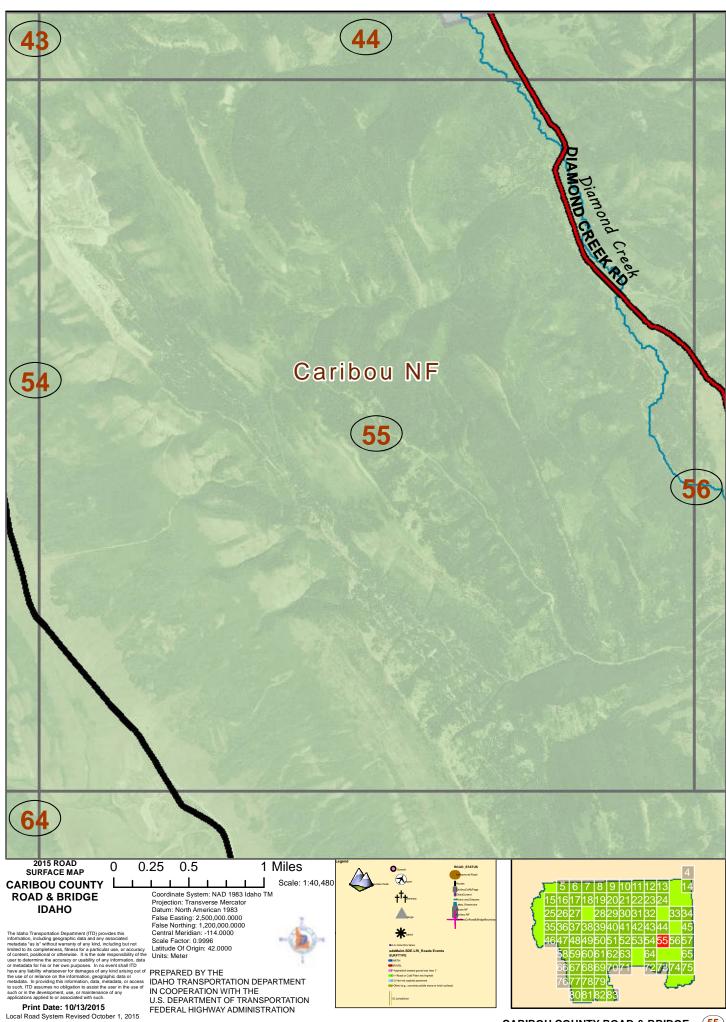

CARIBOU COUNTY ROAD & BRIDGE

CARIBOU COUNTY ROAD & BRIDGE (13)

CARIBOU COUNTY ROAD & BRIDGE (17)

CARIBOU COUNTY ROAD & BRIDGE (18)

CARIBOU COUNTY ROAD & BRIDGE (19)

CARIBOU COUNTY ROAD & BRIDGE

Path: W:\LocalRds\RdSurfaceLRIMAPS\CaribouCounty\MapBookRdsOnly\CaribouCoMapBookCom.mxd