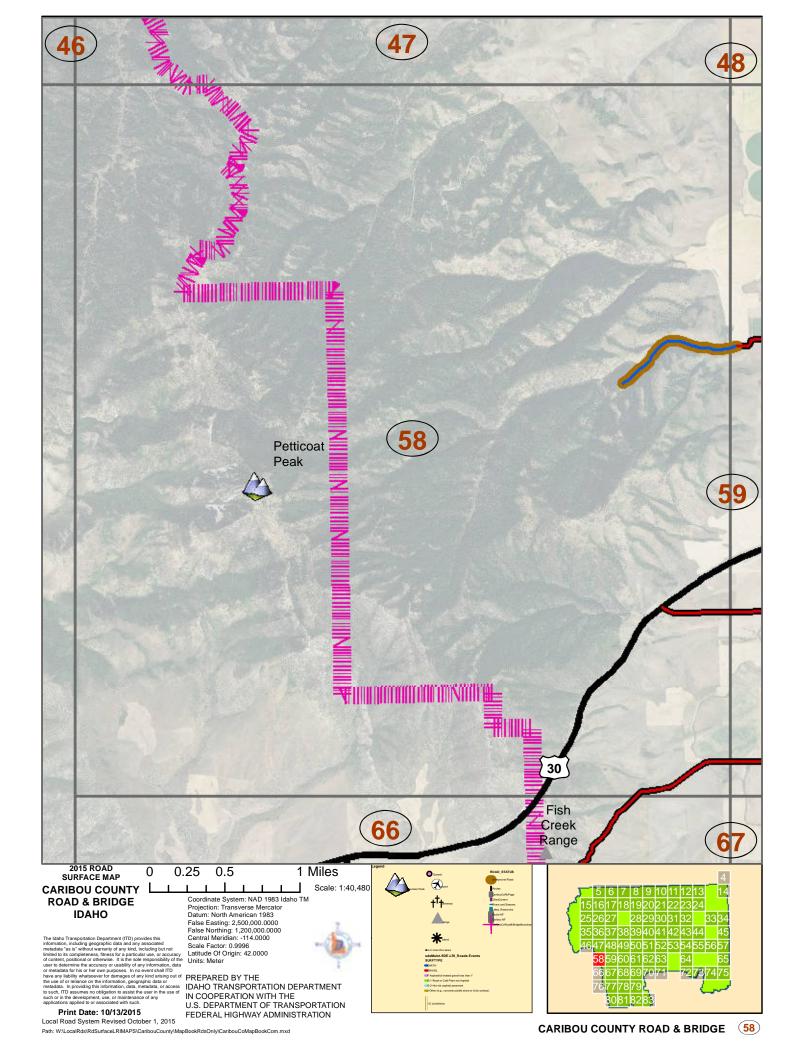

CARIBOU COUNTY ROAD & BRIDGE

CARIBOU COUNTY ROAD & BRIDGE (13)

CARIBOU COUNTY ROAD & BRIDGE (17)

CARIBOU COUNTY ROAD & BRIDGE (18)

CARIBOU COUNTY ROAD & BRIDGE (19)

CARIBOU COUNTY ROAD & BRIDGE

Path: W:\LocalRds\RdSurfaceLRIMAPS\CaribouCounty\MapBookRdsOnly\CaribouCoMapBookCom.mxd