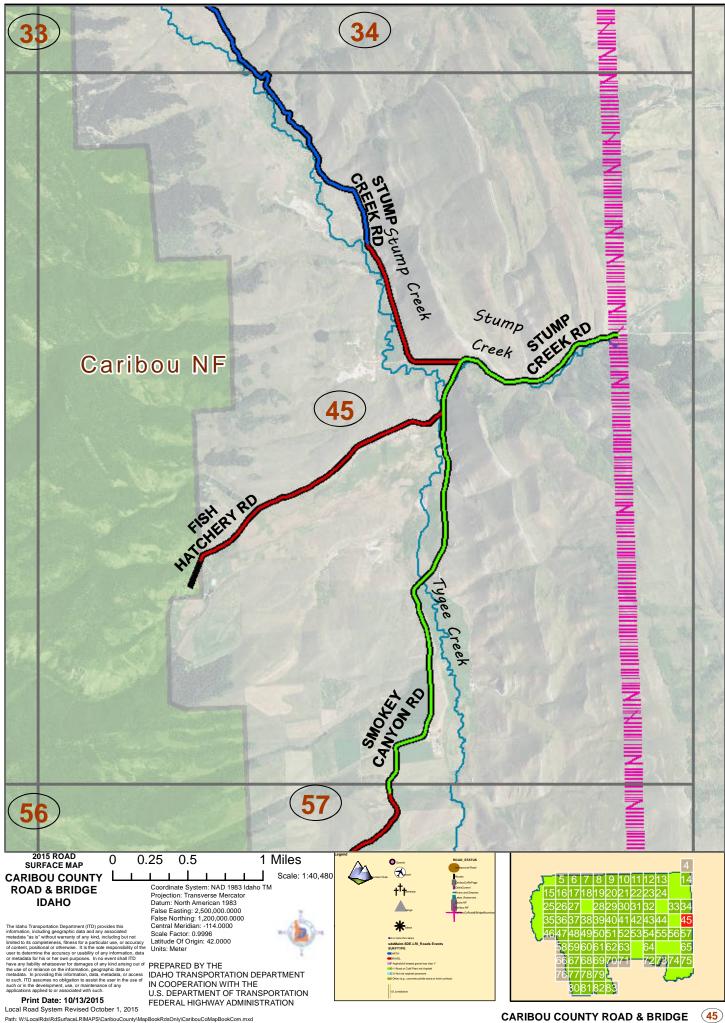

Path: W:\LocalRds\RdSurfaceLRIMAPS\CaribouCounty\MapBookRdsOnly\CaribouCoMapBookCom.mxd

CARIBOU COUNTY ROAD & BRIDGE (45)

CARIBOU COUNTY ROAD & BRIDGE 60

Path: W:\LocalRds\RdSurfaceLRIMAPS\CaribouCounty\MapBookRdsOnly\CaribouCoMapBookCom.mxd