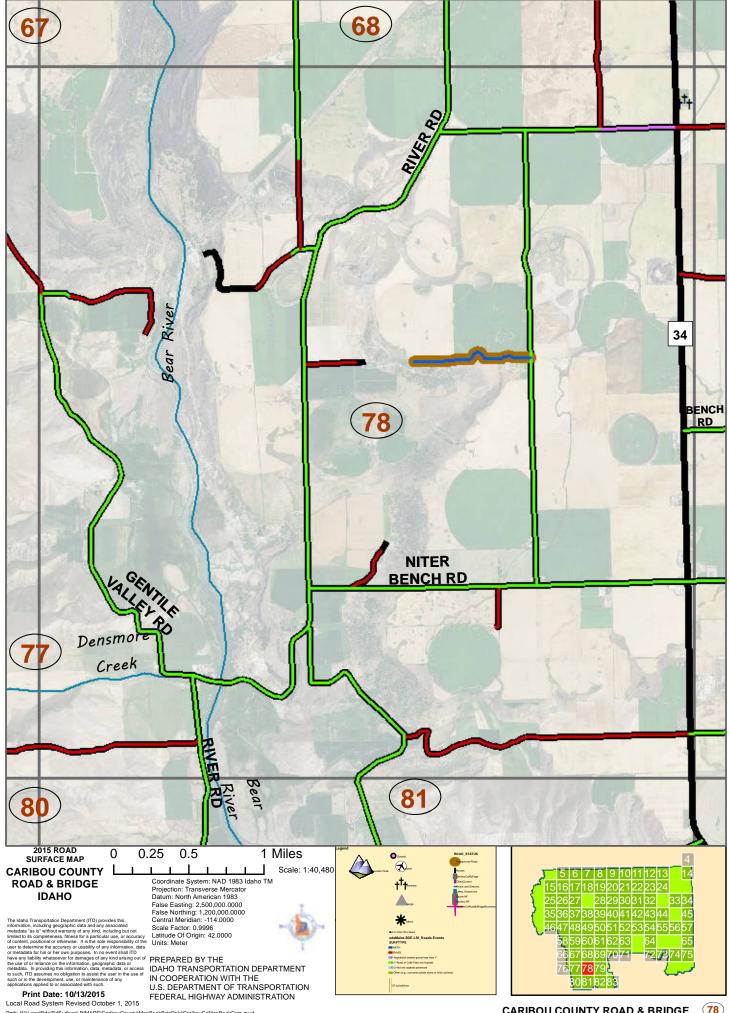

CARIBOU COUNTY ROAD & BRIDGE

CARIBOU COUNTY ROAD & BRIDGE (13)

CARIBOU COUNTY ROAD & BRIDGE (17)

CARIBOU COUNTY ROAD & BRIDGE (18)

CARIBOU COUNTY ROAD & BRIDGE (19)

CARIBOU COUNTY ROAD & BRIDGE

Path: W:\LocalRds\RdSurfaceLRIMAPS\CaribouCounty\MapBookRdsOnly\CaribouCoMapBookCom.mxd