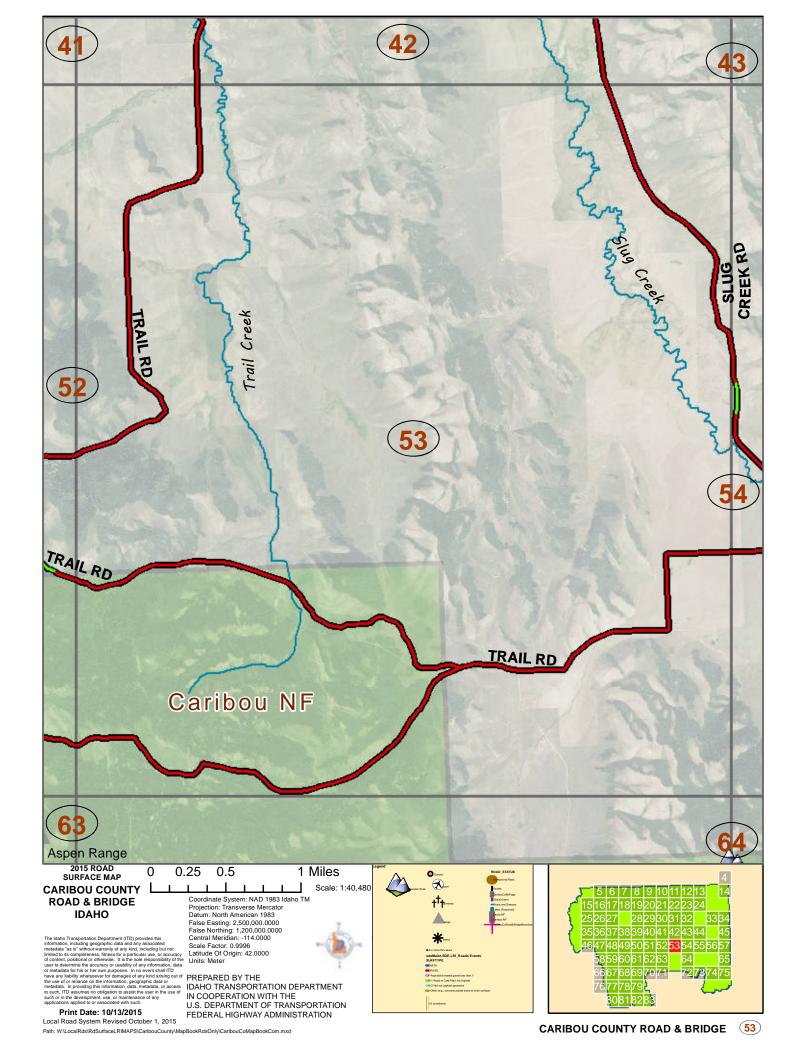

Path: W:\LocalRds\RdSurfaceLRIMAPS\CaribouCounty\MapBookRdsOnly\CaribouCoMapBookCom.mxd

CARIBOU COUNTY ROAD & BRIDGE (32)

Path: W:\LocalRds\RdSurfaceLRIMAPS\CaribouCounty\MapBookRdsOnly\CaribouCoMapBookCom.mxd