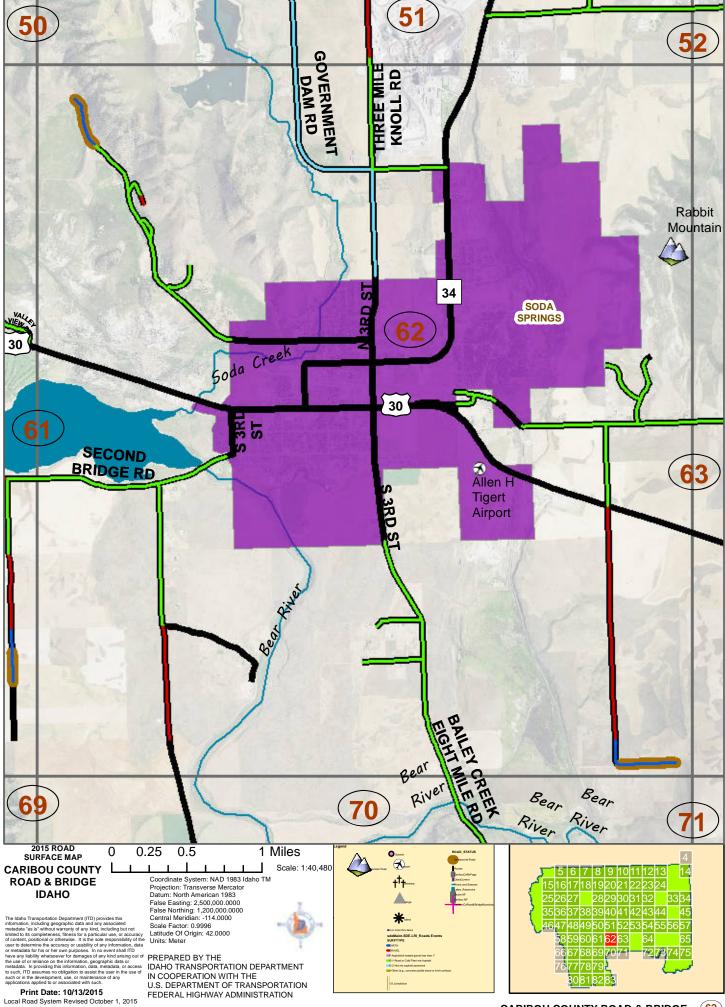

CARIBOU COUNTY ROAD & BRIDGE

CARIBOU COUNTY ROAD & BRIDGE (13)

CARIBOU COUNTY ROAD & BRIDGE (17)

CARIBOU COUNTY ROAD & BRIDGE (18)

CARIBOU COUNTY ROAD & BRIDGE (19)

CARIBOU COUNTY ROAD & BRIDGE

Path: W:\LocalRds\RdSurfaceLRIMAPS\CaribouCounty\MapBookRdsOnly\CaribouCoMapBookCom.mxd