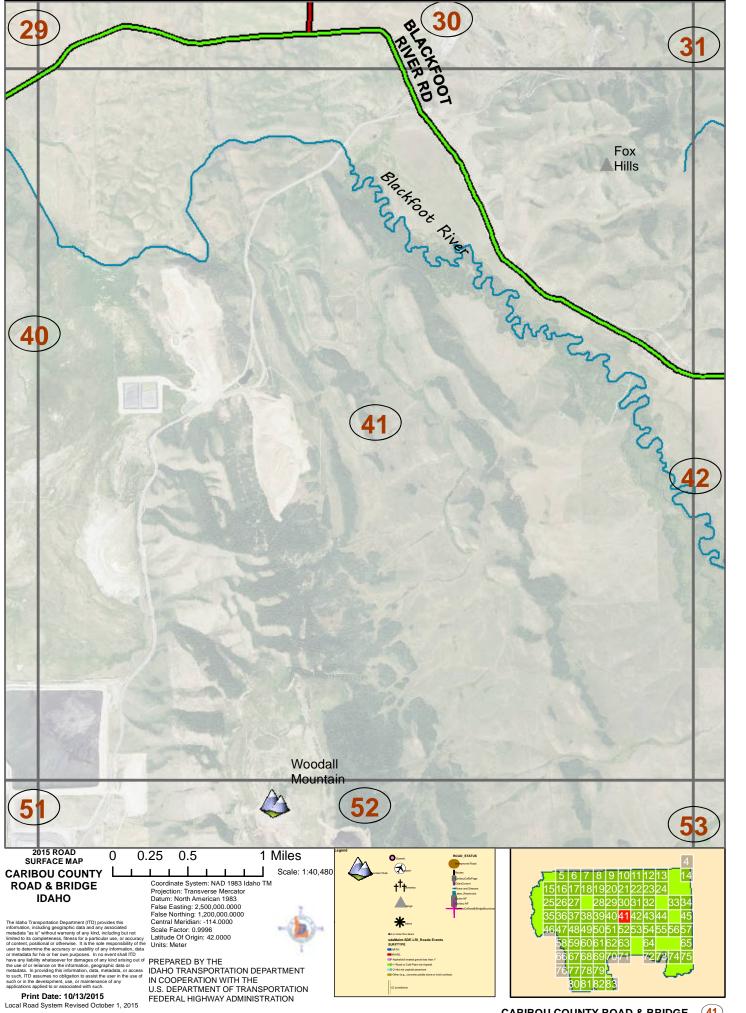

CARIBOU COUNTY ROAD & BRIDGE

CARIBOU COUNTY ROAD & BRIDGE (13)

CARIBOU COUNTY ROAD & BRIDGE (17)

CARIBOU COUNTY ROAD & BRIDGE (18)

CARIBOU COUNTY ROAD & BRIDGE (19)

CARIBOU COUNTY ROAD & BRIDGE

Path: W:\LocalRds\RdSurfaceLRIMAPS\CaribouCounty\MapBookRdsOnly\CaribouCoMapBookCom.mxd