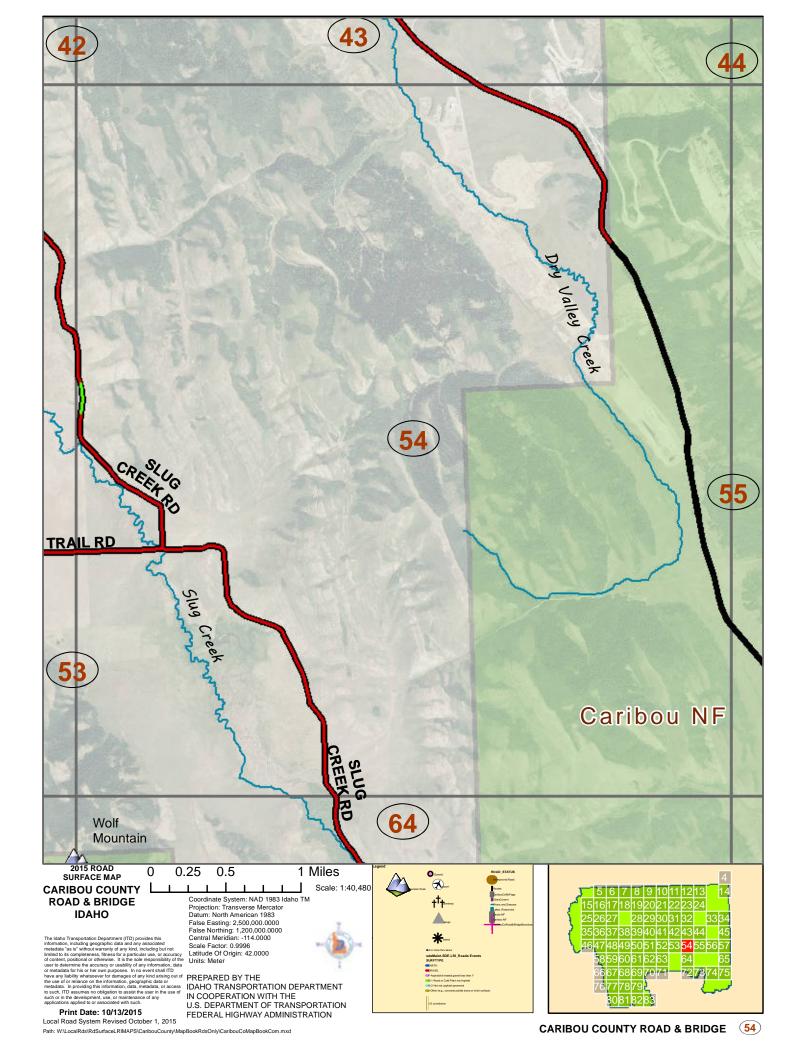

CARIBOU COUNTY ROAD & BRIDGE

CARIBOU COUNTY ROAD & BRIDGE (13)

CARIBOU COUNTY ROAD & BRIDGE (17)

CARIBOU COUNTY ROAD & BRIDGE (18)

CARIBOU COUNTY ROAD & BRIDGE (19)

CARIBOU COUNTY ROAD & BRIDGE

Path: W:\LocalRds\RdSurfaceLRIMAPS\CaribouCounty\MapBookRdsOnly\CaribouCoMapBookCom.mxd