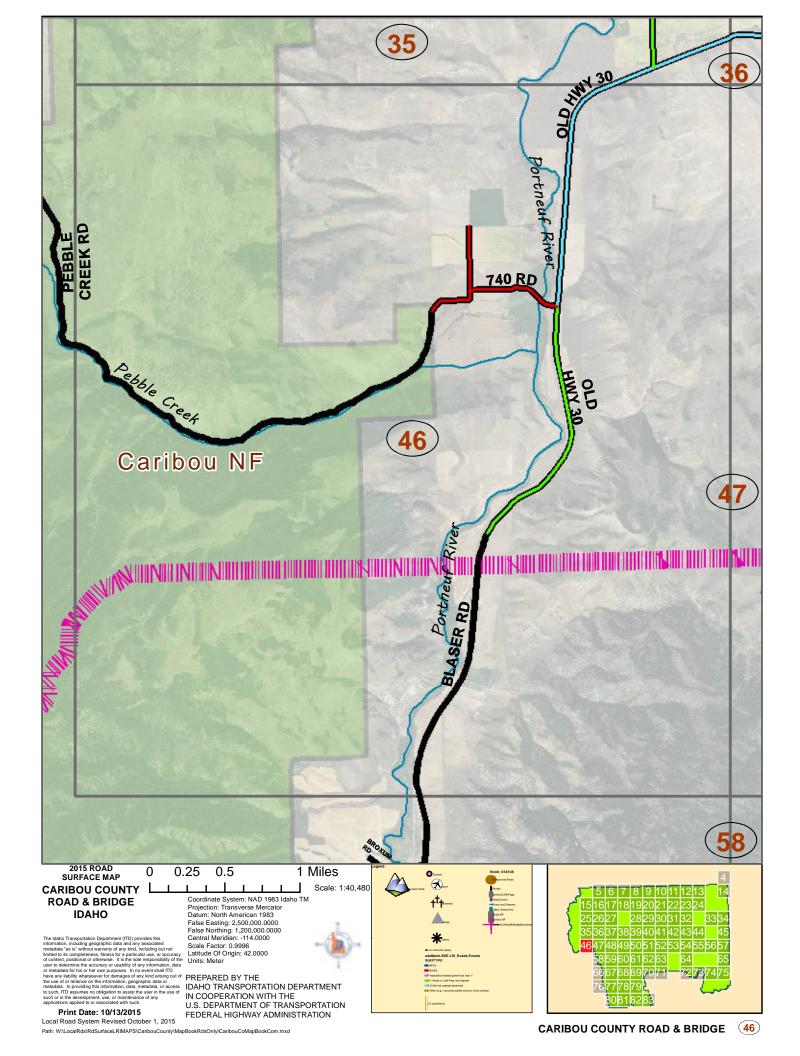

## PREPARED BY THE

IDAHO TRANSPORTATION DEPARTMENT IN COOPERATION WITH THE U.S. DEPARTMENT OF TRANSPORTATION FEDERAL HIGHWAY ADMINISTRATION Coordinate System: NAD 1983 Idaho TM Projection: Transverse Mercator Datum: North American 1983 False Easting: 2,500,000.0000 False Northing: 1,200,000.0000 Central Meridian: -114.0000 Scale Factor: 0.9996 Latitude Of Origin: 42.0000 Units: Meter

The Idaho Transportation Department (ITD) provides this information, including geographic data and any associated metadata "as is" without warranty of any kind, including but not limited to its completeness, fitness for a particular use, or accuracy of content, positional or otherwise. It is the sole responsibility of the user to determine the accuracy or usability of any information, data or metadata for his or her own purposes. In no event shall ITD have any liability whatsoever for damages of any kind arising out of the use of or reliance on the information, geographic data or metadata. In providing this information, data, metadata, or access to such, ITD assumes no obligation to assist the user in the use of such or in the development, use, or maintenance of any applications applied to or associated with such.

CARIBOU COUNTY ROAD & BRIDGE

CARIBOU COUNTY ROAD & BRIDGE (13)

CARIBOU COUNTY ROAD & BRIDGE (17)

CARIBOU COUNTY ROAD & BRIDGE (18)

CARIBOU COUNTY ROAD & BRIDGE (19)

CARIBOU COUNTY ROAD & BRIDGE

Path: W:\LocalRds\RdSurfaceLRIMAPS\CaribouCounty\MapBookRdsOnly\CaribouCoMapBookCom.mxd