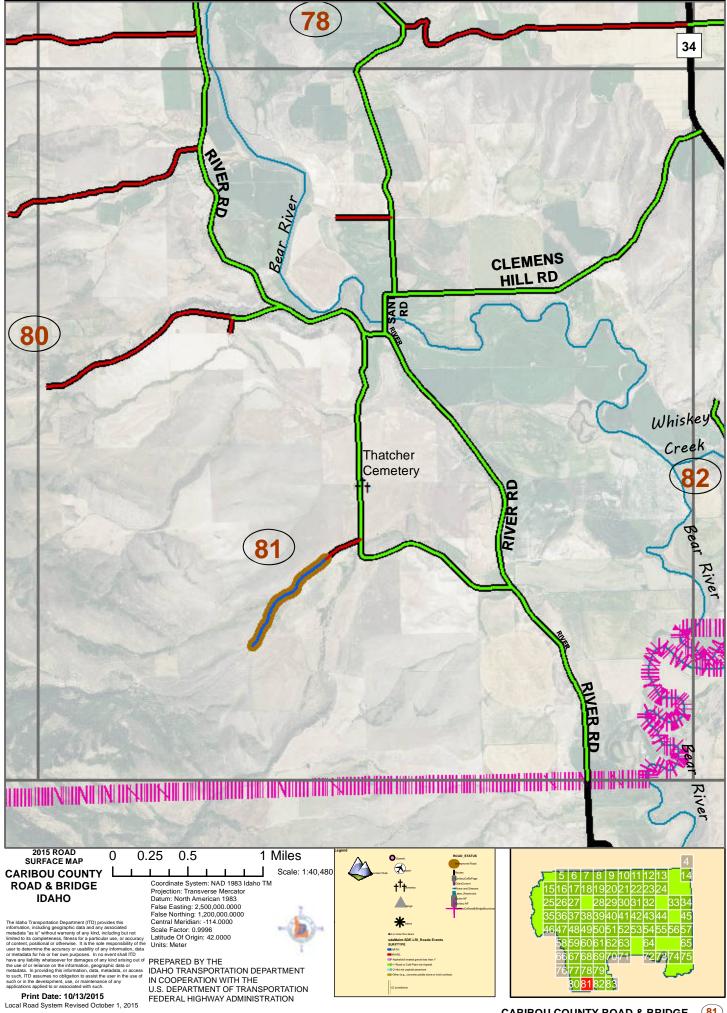

Path: W:\LocalRds\RdSurfaceLRIMAPS\CaribouCounty\MapBookRdsOnly\CaribouCoMapBookCom.mxd

CARIBOU COUNTY ROAD & BRIDGE (32)

Path: W:\LocalRds\RdSurfaceLRIMAPS\CaribouCounty\MapBookRdsOnly\CaribouCoMapBookCom.mxd