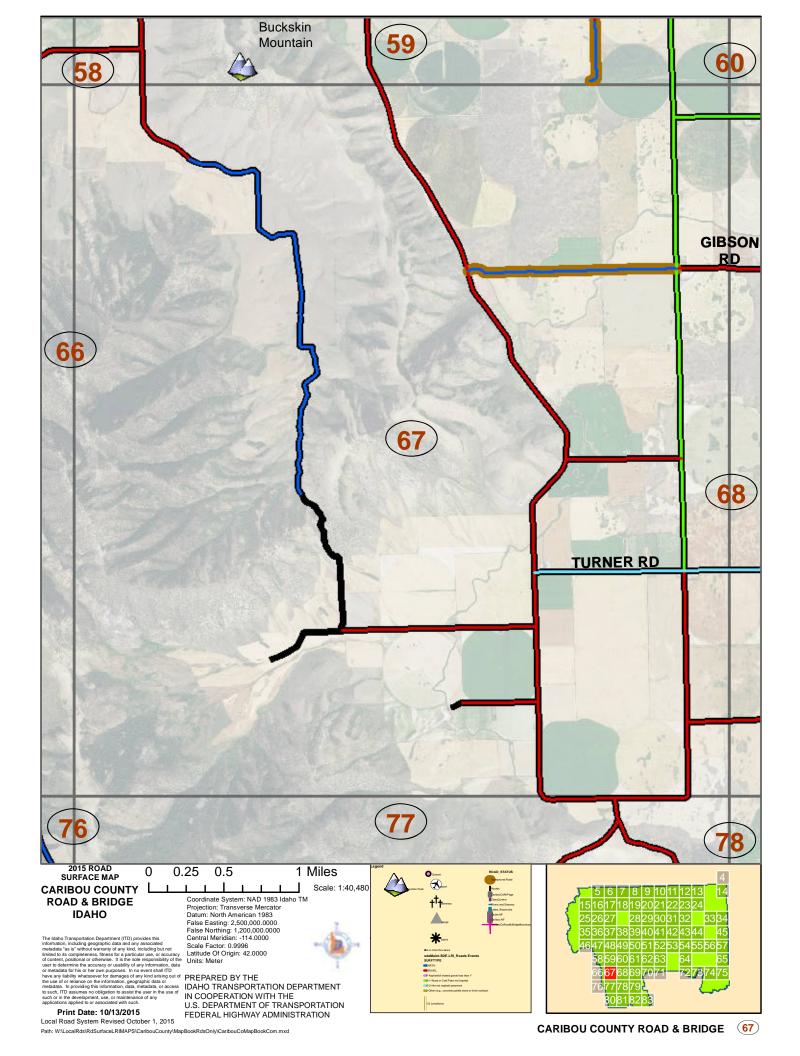

CARIBOU COUNTY ROAD & BRIDGE

CARIBOU COUNTY ROAD & BRIDGE (13)

CARIBOU COUNTY ROAD & BRIDGE (17)

CARIBOU COUNTY ROAD & BRIDGE (18)

CARIBOU COUNTY ROAD & BRIDGE (19)

CARIBOU COUNTY ROAD & BRIDGE

Path: W:\LocalRds\RdSurfaceLRIMAPS\CaribouCounty\MapBookRdsOnly\CaribouCoMapBookCom.mxd