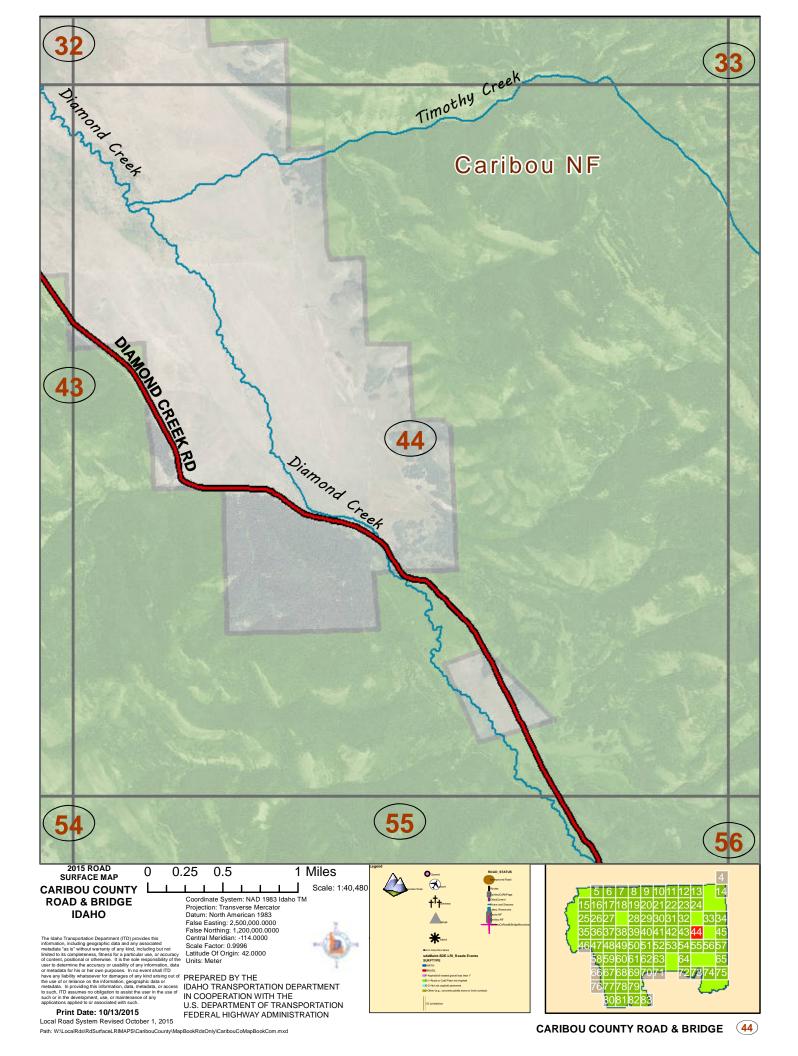

Path: W:\LocalRds\RdSurfaceLRIMAPS\CaribouCounty\MapBookRdsOnly\CaribouCoMapBookCom.mxd

CARIBOU COUNTY ROAD & BRIDGE (32)

Path: W:\LocalRds\RdSurfaceLRIMAPS\CaribouCounty\MapBookRdsOnly\CaribouCoMapBookCom.mxd