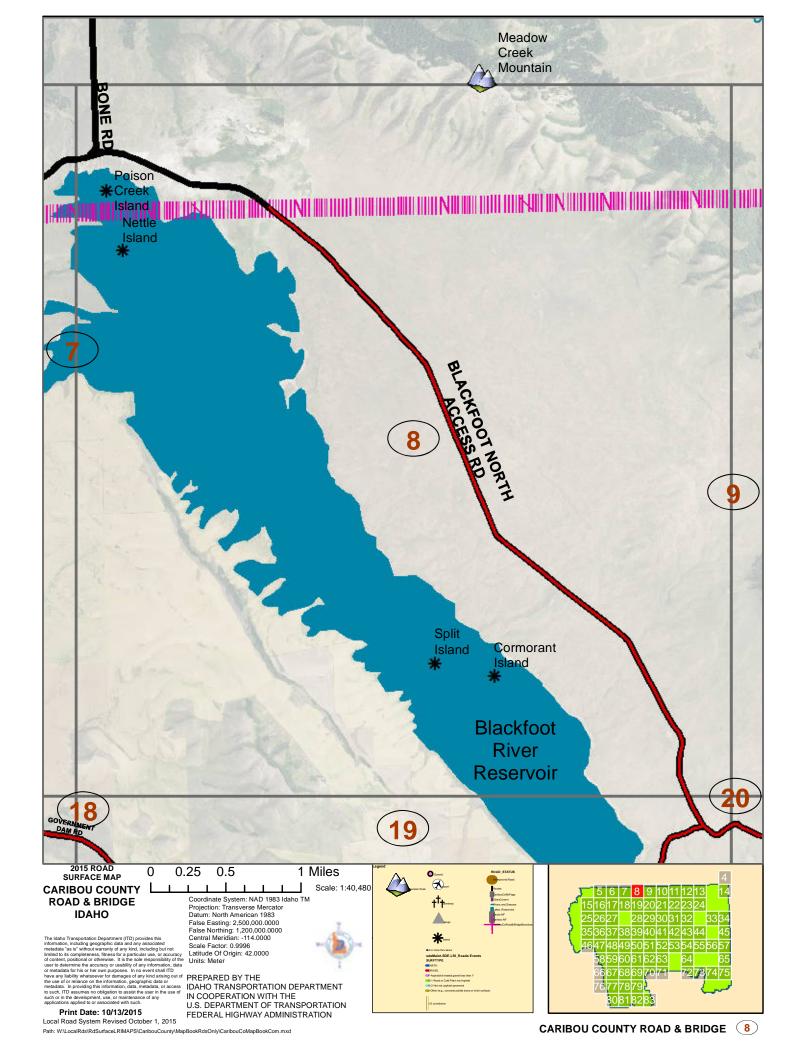

CARIBOU COUNTY ROAD & BRIDGE

CARIBOU COUNTY ROAD & BRIDGE (13)

CARIBOU COUNTY ROAD & BRIDGE (17)

CARIBOU COUNTY ROAD & BRIDGE (18)

CARIBOU COUNTY ROAD & BRIDGE (19)

CARIBOU COUNTY ROAD & BRIDGE

Path: W:\LocalRds\RdSurfaceLRIMAPS\CaribouCounty\MapBookRdsOnly\CaribouCoMapBookCom.mxd