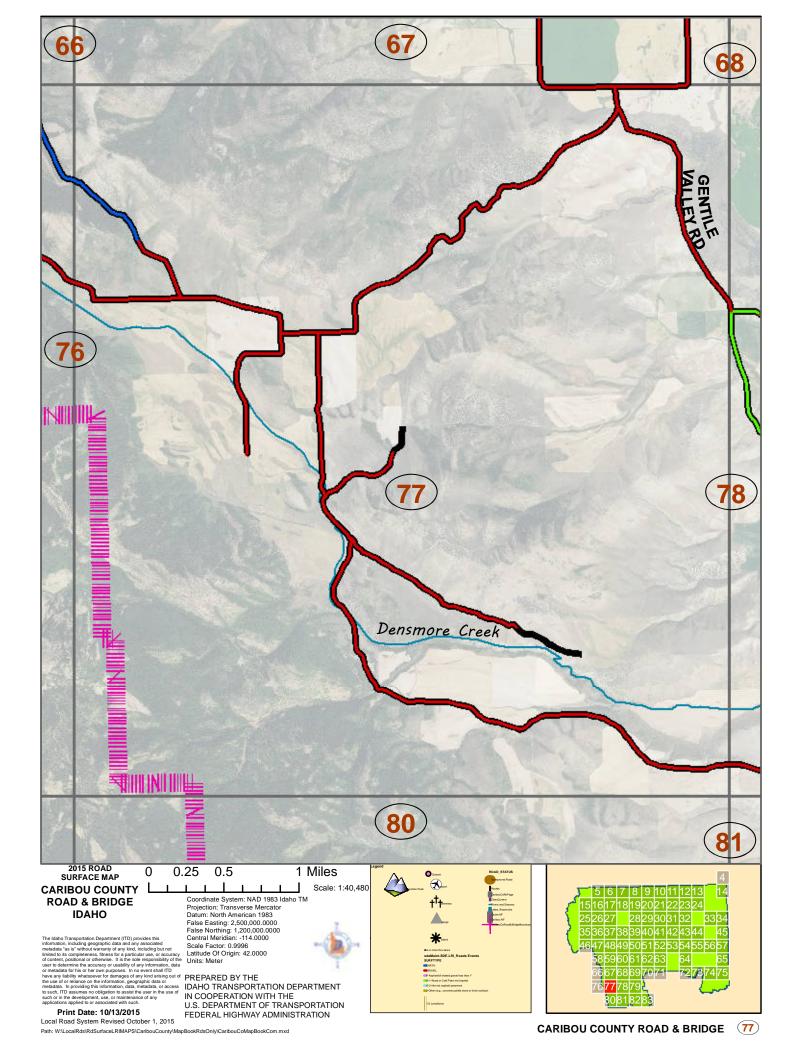

BookCom.mxd



Path: W:\LocalRds\RdSurfaceLRIMAPS\CaribouCounty\MapBookRdsOnly\CaribouCoMapBookCom.mxd











CARIBOU COUNTY ROAD & BRIDGE (32)









Path: W:\LocalRds\RdSurfaceLRIMAPS\CaribouCounty\MapBookRdsOnly\CaribouCoMapBookCom.mxd











Path: W:\LocalRds\RdSurfaceLRIMAPS\CaribouCounty\MapBookRdsOnly\CaribouCoMapBookCom.mxd









CARIBOU COUNTY ROAD & BRIDGE (45)































CARIBOU COUNTY ROAD & BRIDGE 60





Path: W:\LocalRds\RdSurfaceLRIMAPS\CaribouCounty\MapBookRdsOnly\CaribouCoMapBookCom.mxd



CARIBOU COUNTY ROAD & BRIDGE



CARIBOU COUNTY ROAD & BRIDGE 64









Path: W:\LocalRds\RdSurfaceLRIMAPS\CaribouCounty\MapBookRdsOnly\CaribouCoMapBookCom.mxd







(71)







CARIBOU COUNTY ROAD & BRIDGE (74)





CARIBOU COUNTY ROAD & BRIDGE (76)





Path: W:\LocalRds\RdSurfaceLRIMAPS\CaribouCounty\MapBookRdsOnly\CaribouCoMapBookCom.mxd



CARIBOU COUNTY ROAD & BRIDGE (79)



Local Road System Revised October 1, 2015 Path: WiLocalRds\RdSurfaceLRIMAPS\CaribouCounty\MapBookRdsOnly\CaribouCoMapBookCom.mxd