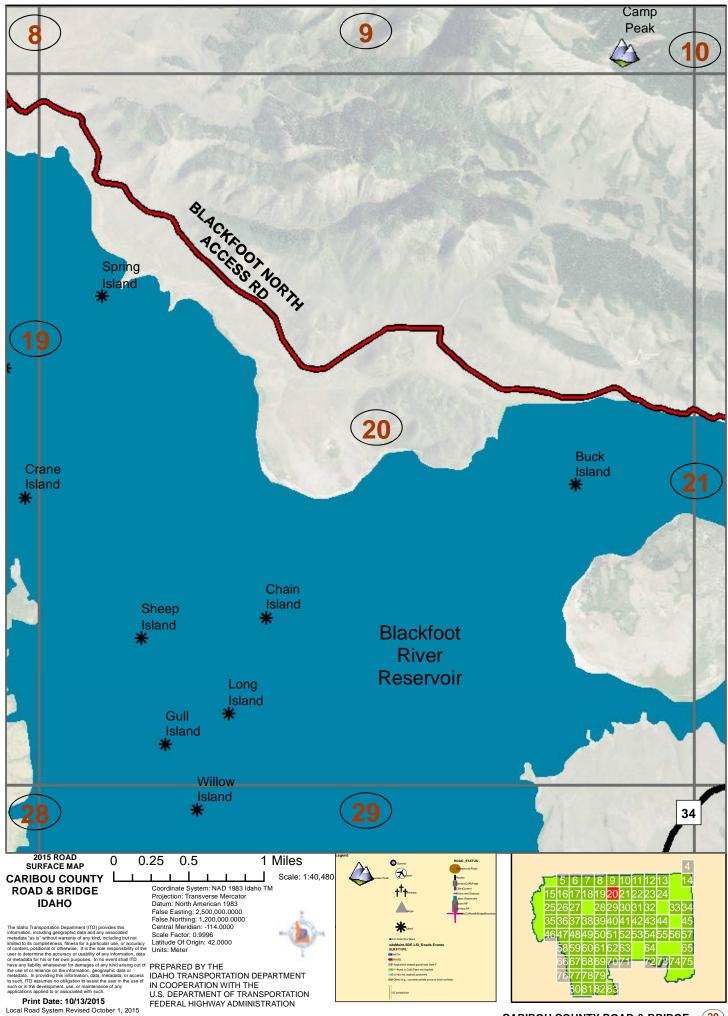

CARIBOU COUNTY ROAD & BRIDGE

CARIBOU COUNTY ROAD & BRIDGE (13)

CARIBOU COUNTY ROAD & BRIDGE (17)

CARIBOU COUNTY ROAD & BRIDGE (18)

CARIBOU COUNTY ROAD & BRIDGE (19)

CARIBOU COUNTY ROAD & BRIDGE

Path: W:\LocalRds\RdSurfaceLRIMAPS\CaribouCounty\MapBookRdsOnly\CaribouCoMapBookCom.mxd