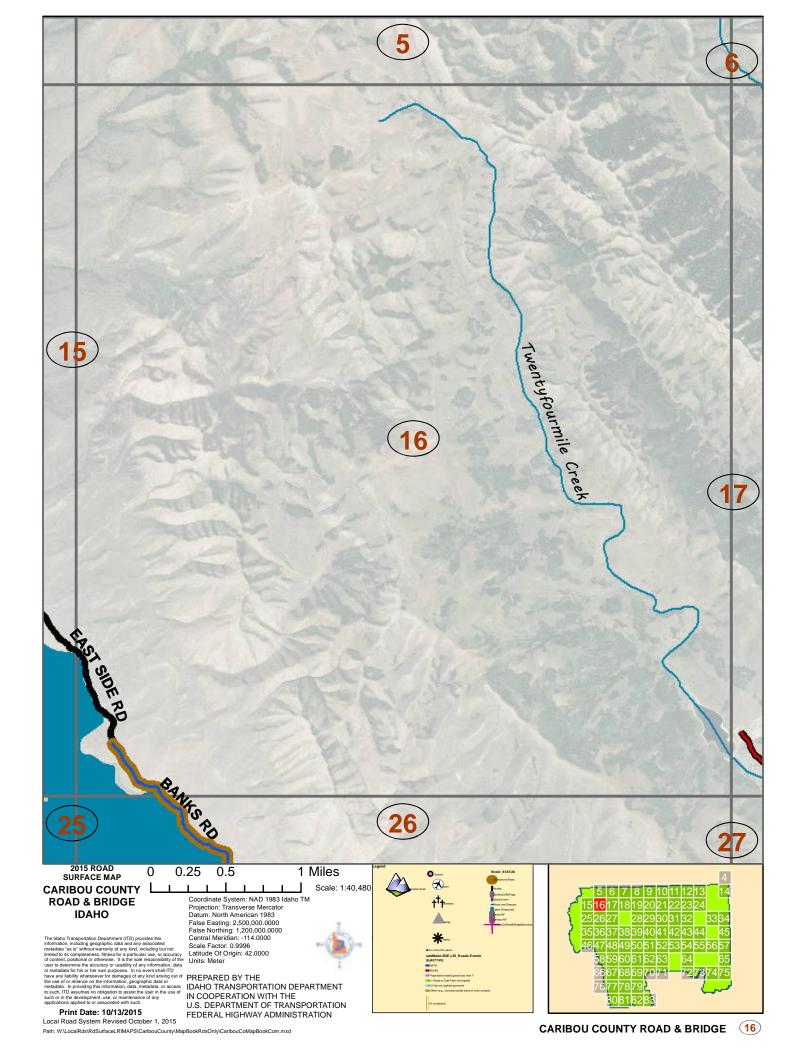

CARIBOU COUNTY ROAD & BRIDGE

CARIBOU COUNTY ROAD & BRIDGE (13)

CARIBOU COUNTY ROAD & BRIDGE (17)

CARIBOU COUNTY ROAD & BRIDGE (18)

CARIBOU COUNTY ROAD & BRIDGE (19)

CARIBOU COUNTY ROAD & BRIDGE

Path: W:\LocalRds\RdSurfaceLRIMAPS\CaribouCounty\MapBookRdsOnly\CaribouCoMapBookCom.mxd