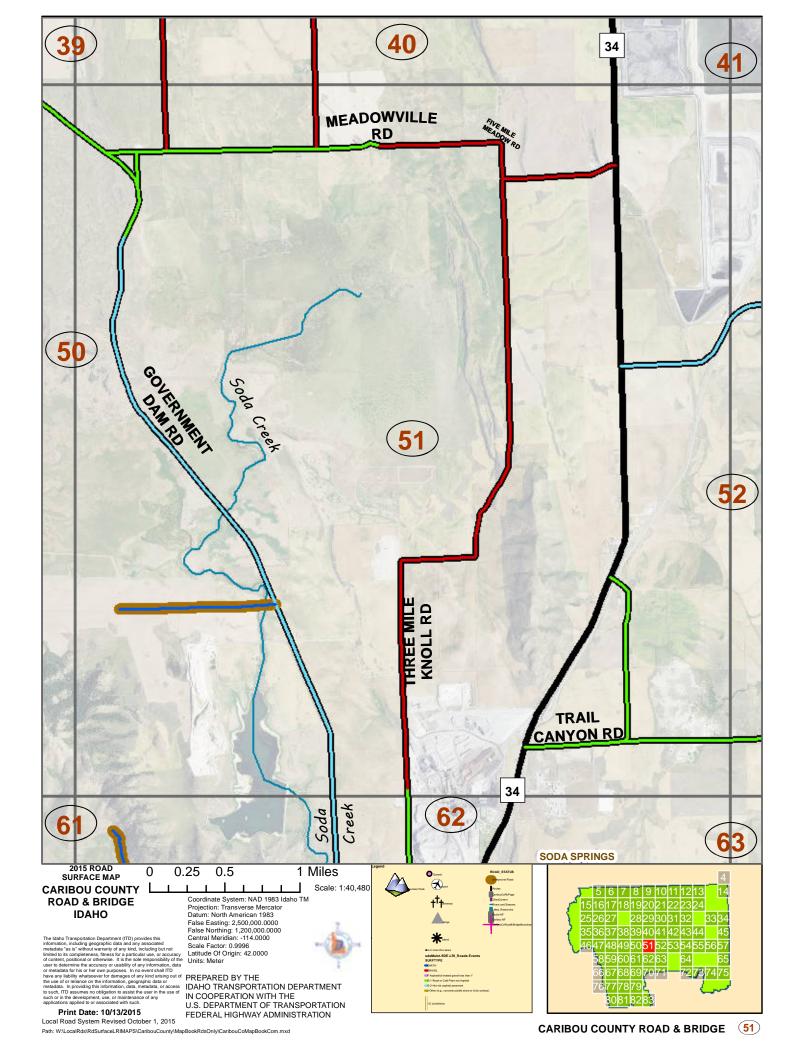

CARIBOU COUNTY ROAD & BRIDGE

CARIBOU COUNTY ROAD & BRIDGE (13)

CARIBOU COUNTY ROAD & BRIDGE (17)

CARIBOU COUNTY ROAD & BRIDGE (18)

CARIBOU COUNTY ROAD & BRIDGE (19)

CARIBOU COUNTY ROAD & BRIDGE

Path: W:\LocalRds\RdSurfaceLRIMAPS\CaribouCounty\MapBookRdsOnly\CaribouCoMapBookCom.mxd