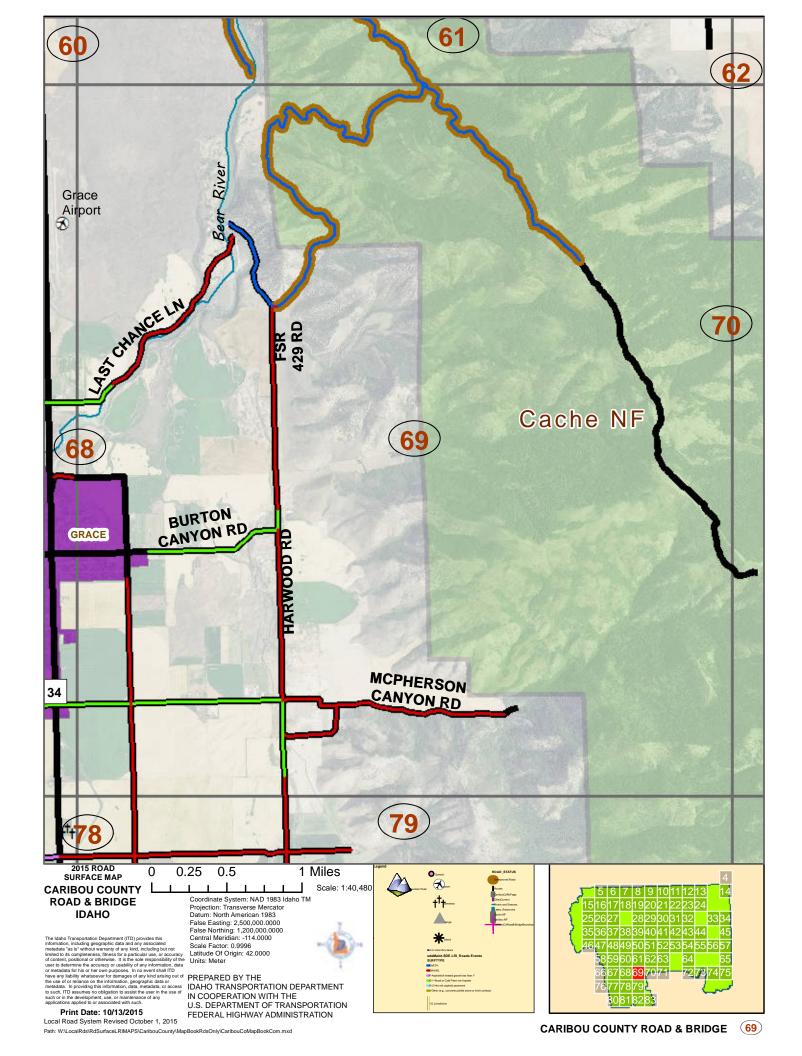

CARIBOU COUNTY ROAD & BRIDGE

CARIBOU COUNTY ROAD & BRIDGE (13)

CARIBOU COUNTY ROAD & BRIDGE (17)

CARIBOU COUNTY ROAD & BRIDGE (18)

CARIBOU COUNTY ROAD & BRIDGE (19)

CARIBOU COUNTY ROAD & BRIDGE

Path: W:\LocalRds\RdSurfaceLRIMAPS\CaribouCounty\MapBookRdsOnly\CaribouCoMapBookCom.mxd