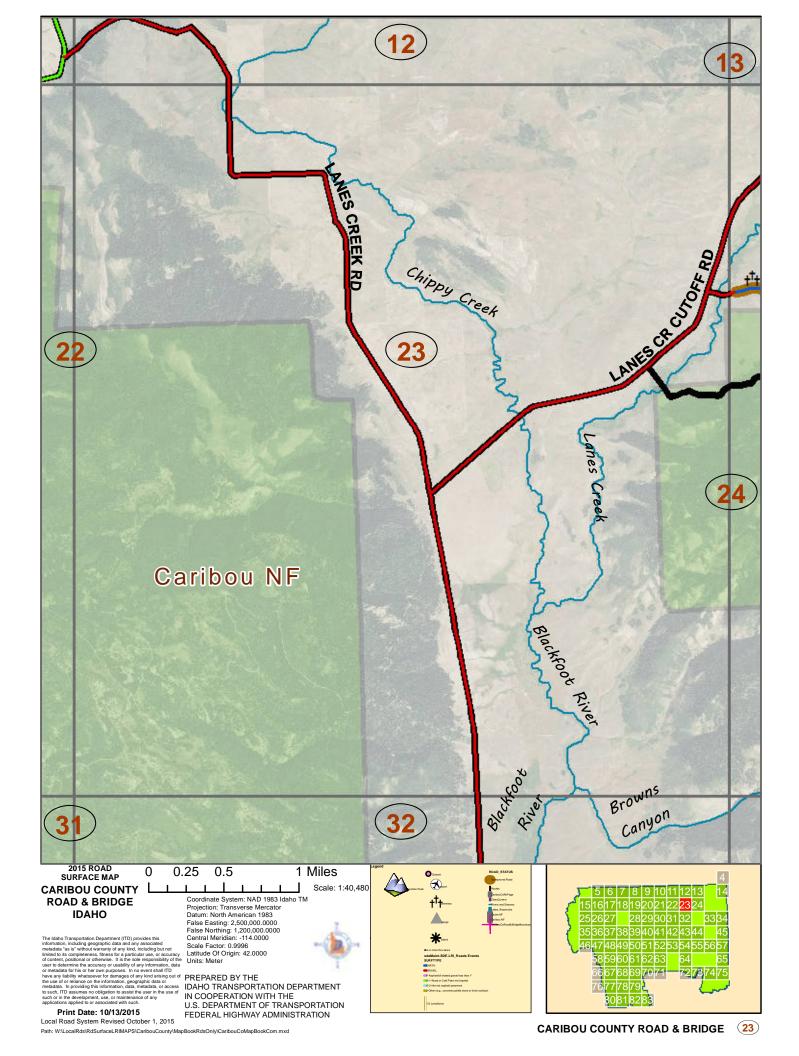

CARIBOU COUNTY ROAD & BRIDGE

CARIBOU COUNTY ROAD & BRIDGE (13)

CARIBOU COUNTY ROAD & BRIDGE (17)

CARIBOU COUNTY ROAD & BRIDGE (18)

CARIBOU COUNTY ROAD & BRIDGE (19)

CARIBOU COUNTY ROAD & BRIDGE

Path: W:\LocalRds\RdSurfaceLRIMAPS\CaribouCounty\MapBookRdsOnly\CaribouCoMapBookCom.mxd