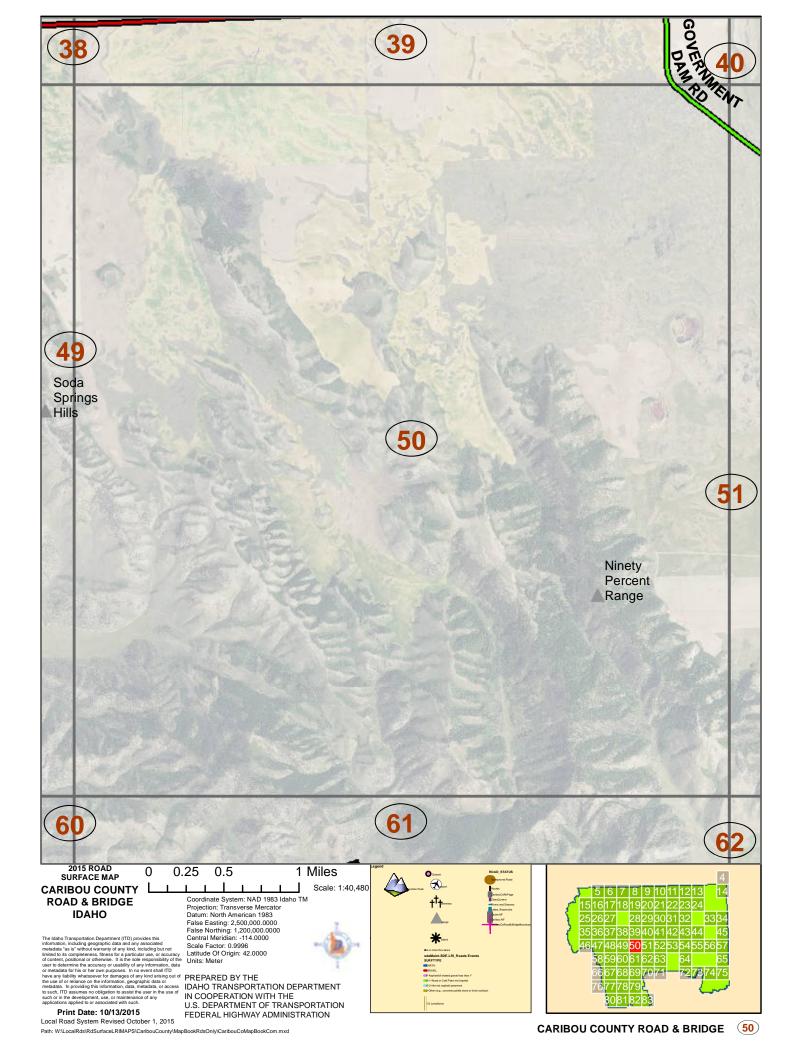

CARIBOU COUNTY ROAD & BRIDGE

CARIBOU COUNTY ROAD & BRIDGE (13)

CARIBOU COUNTY ROAD & BRIDGE (17)

CARIBOU COUNTY ROAD & BRIDGE (18)

CARIBOU COUNTY ROAD & BRIDGE (19)

CARIBOU COUNTY ROAD & BRIDGE

Path: W:\LocalRds\RdSurfaceLRIMAPS\CaribouCounty\MapBookRdsOnly\CaribouCoMapBookCom.mxd