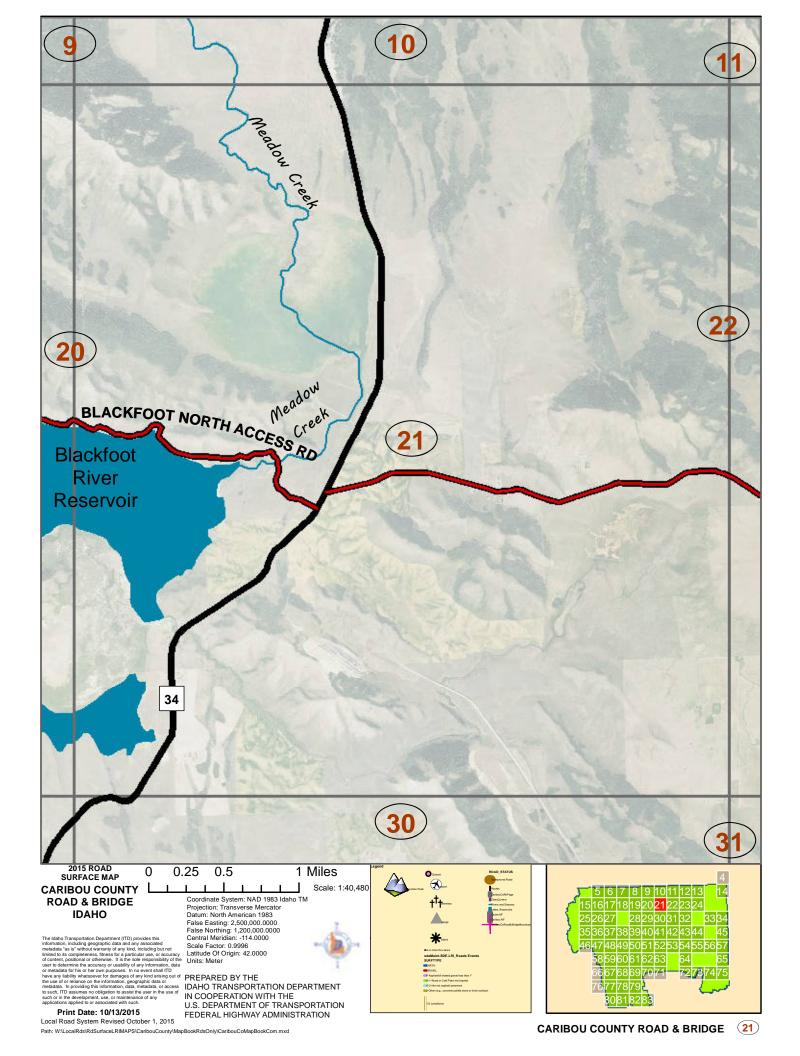

CARIBOU COUNTY ROAD & BRIDGE

CARIBOU COUNTY ROAD & BRIDGE (13)

CARIBOU COUNTY ROAD & BRIDGE (17)

CARIBOU COUNTY ROAD & BRIDGE (18)

CARIBOU COUNTY ROAD & BRIDGE (19)

CARIBOU COUNTY ROAD & BRIDGE

Path: W:\LocalRds\RdSurfaceLRIMAPS\CaribouCounty\MapBookRdsOnly\CaribouCoMapBookCom.mxd