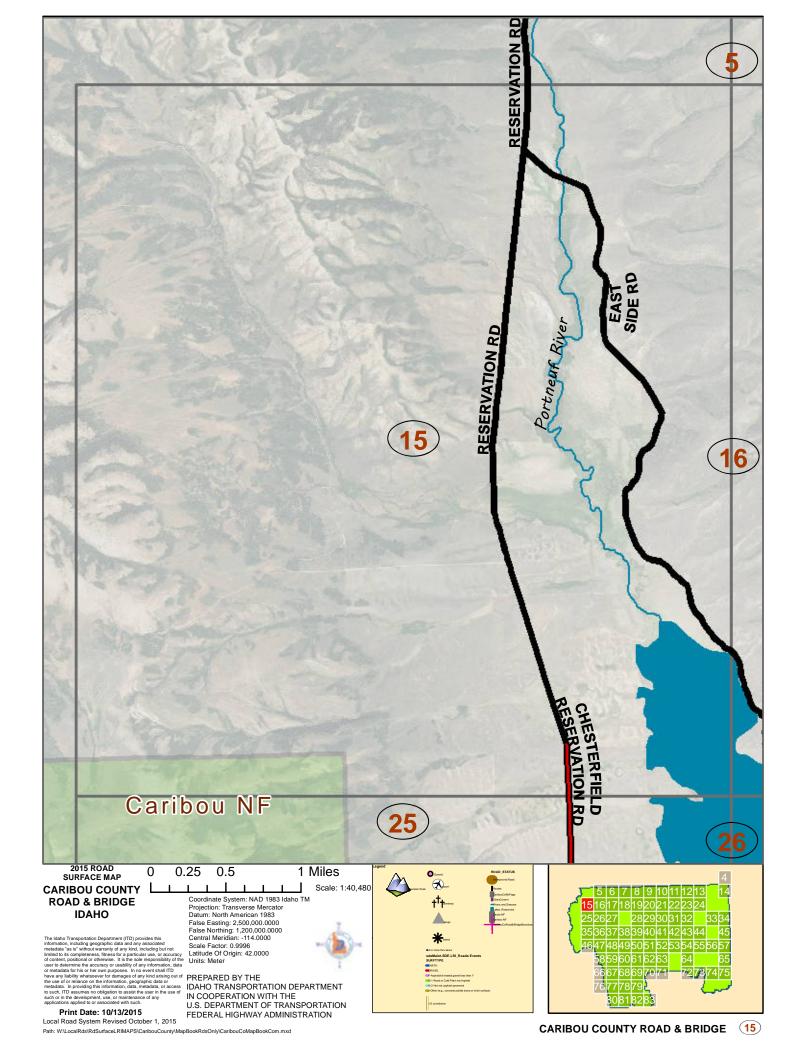

CARIBOU COUNTY ROAD & BRIDGE

CARIBOU COUNTY ROAD & BRIDGE (13)

CARIBOU COUNTY ROAD & BRIDGE (17)

CARIBOU COUNTY ROAD & BRIDGE (18)

CARIBOU COUNTY ROAD & BRIDGE (19)

CARIBOU COUNTY ROAD & BRIDGE

Path: W:\LocalRds\RdSurfaceLRIMAPS\CaribouCounty\MapBookRdsOnly\CaribouCoMapBookCom.mxd