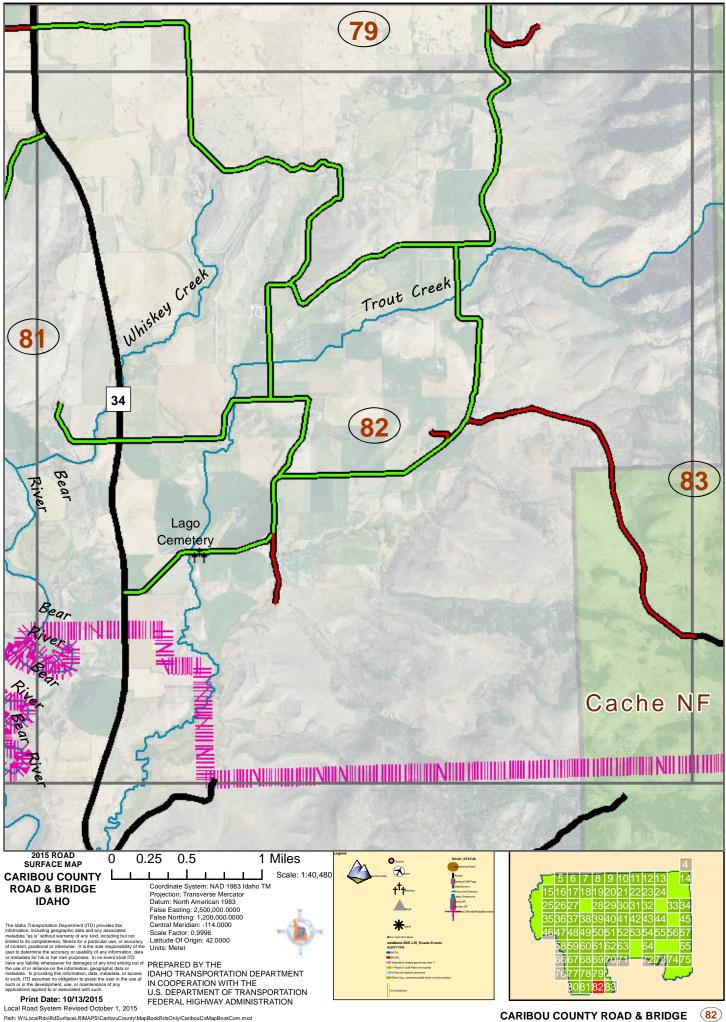

CARIBOU COUNTY ROAD & BRIDGE

CARIBOU COUNTY ROAD & BRIDGE (13)

CARIBOU COUNTY ROAD & BRIDGE (17)

CARIBOU COUNTY ROAD & BRIDGE (18)

CARIBOU COUNTY ROAD & BRIDGE (19)

CARIBOU COUNTY ROAD & BRIDGE

Path: W:\LocalRds\RdSurfaceLRIMAPS\CaribouCounty\MapBookRdsOnly\CaribouCoMapBookCom.mxd