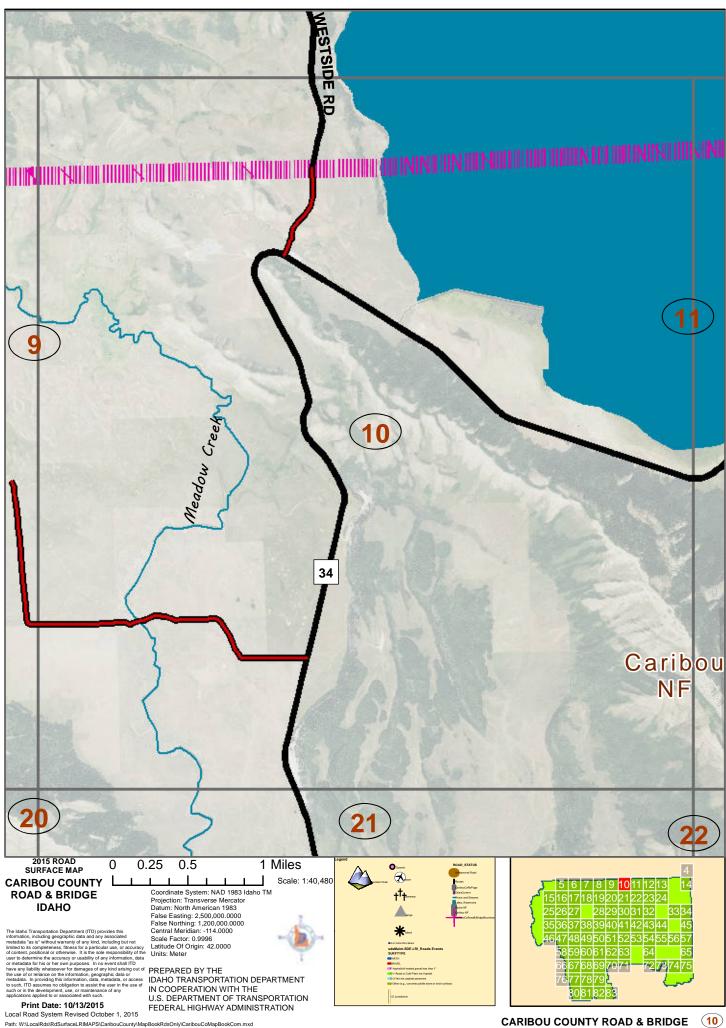

CARIBOU COUNTY ROAD & BRIDGE

CARIBOU COUNTY ROAD & BRIDGE (13)

CARIBOU COUNTY ROAD & BRIDGE (17)

CARIBOU COUNTY ROAD & BRIDGE (18)

CARIBOU COUNTY ROAD & BRIDGE (19)

CARIBOU COUNTY ROAD & BRIDGE

Path: W:\LocalRds\RdSurfaceLRIMAPS\CaribouCounty\MapBookRdsOnly\CaribouCoMapBookCom.mxd