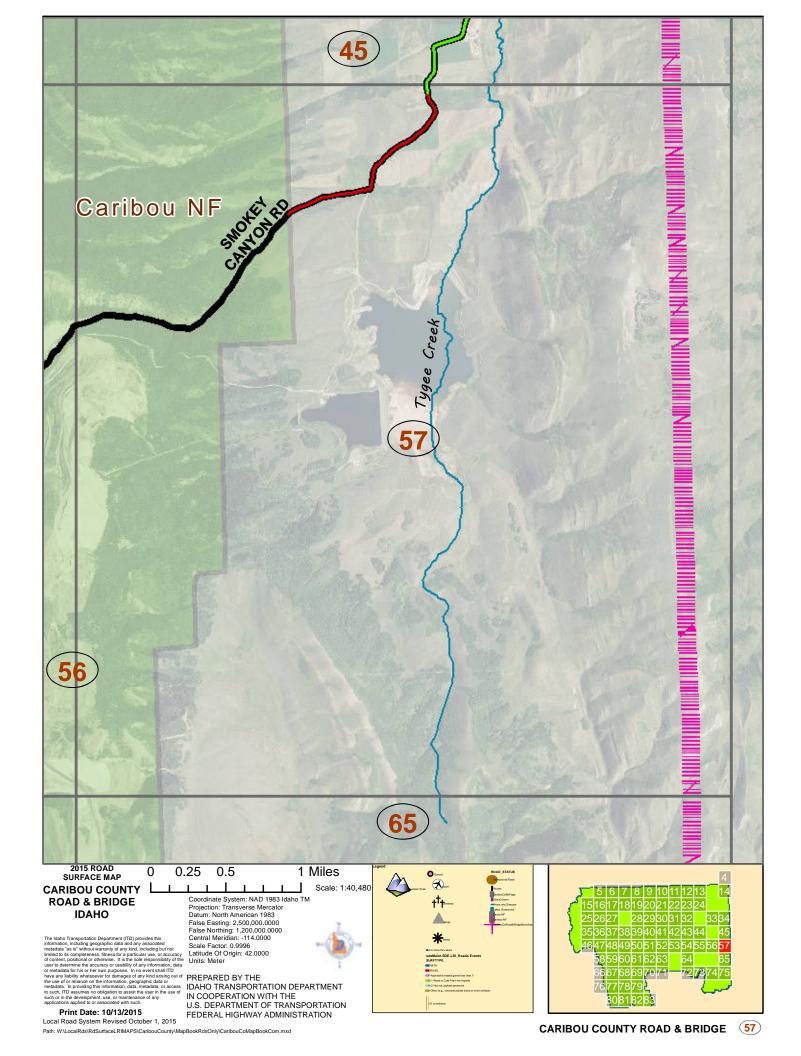

CARIBOU COUNTY ROAD & BRIDGE

CARIBOU COUNTY ROAD & BRIDGE (13)

CARIBOU COUNTY ROAD & BRIDGE (17)

CARIBOU COUNTY ROAD & BRIDGE (18)

CARIBOU COUNTY ROAD & BRIDGE (19)

CARIBOU COUNTY ROAD & BRIDGE

Path: W:\LocalRds\RdSurfaceLRIMAPS\CaribouCounty\MapBookRdsOnly\CaribouCoMapBookCom.mxd