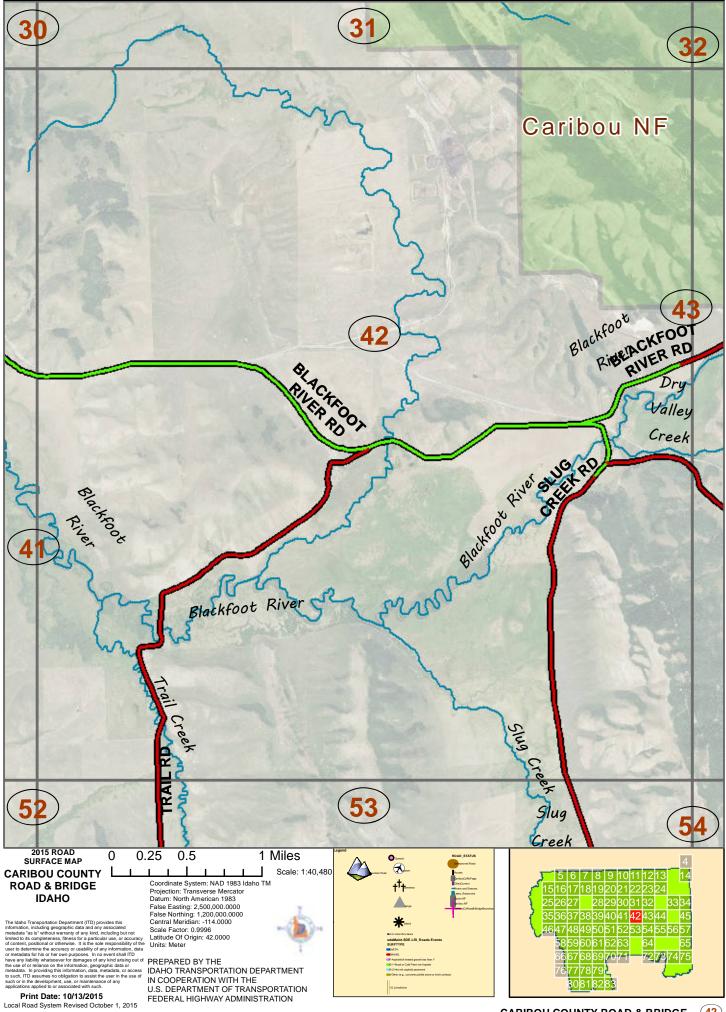

CARIBOU COUNTY ROAD & BRIDGE

CARIBOU COUNTY ROAD & BRIDGE (13)

CARIBOU COUNTY ROAD & BRIDGE (17)

CARIBOU COUNTY ROAD & BRIDGE (18)

CARIBOU COUNTY ROAD & BRIDGE (19)

CARIBOU COUNTY ROAD & BRIDGE

Path: W:\LocalRds\RdSurfaceLRIMAPS\CaribouCounty\MapBookRdsOnly\CaribouCoMapBookCom.mxd