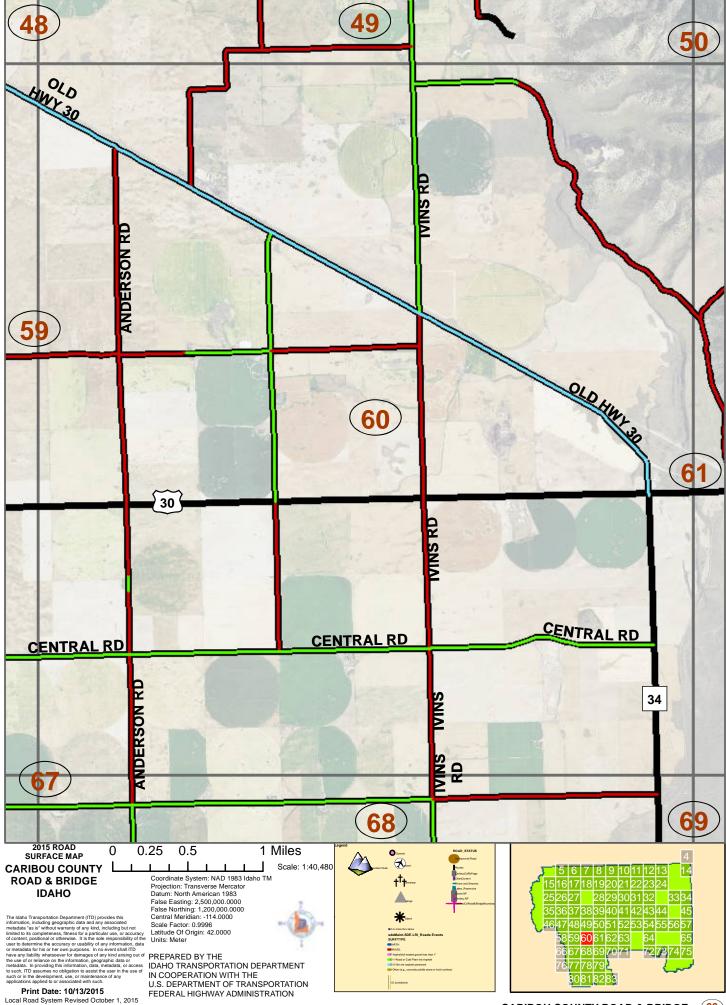

Path: W:\LocalRds\RdSurfaceLRIMAPS\CaribouCounty\MapBookRdsOnly\CaribouCoMapBookCom.mxd

CARIBOU COUNTY ROAD & BRIDGE (45)

CARIBOU COUNTY ROAD & BRIDGE 60

Path: W:\LocalRds\RdSurfaceLRIMAPS\CaribouCounty\MapBookRdsOnly\CaribouCoMapBookCom.mxd