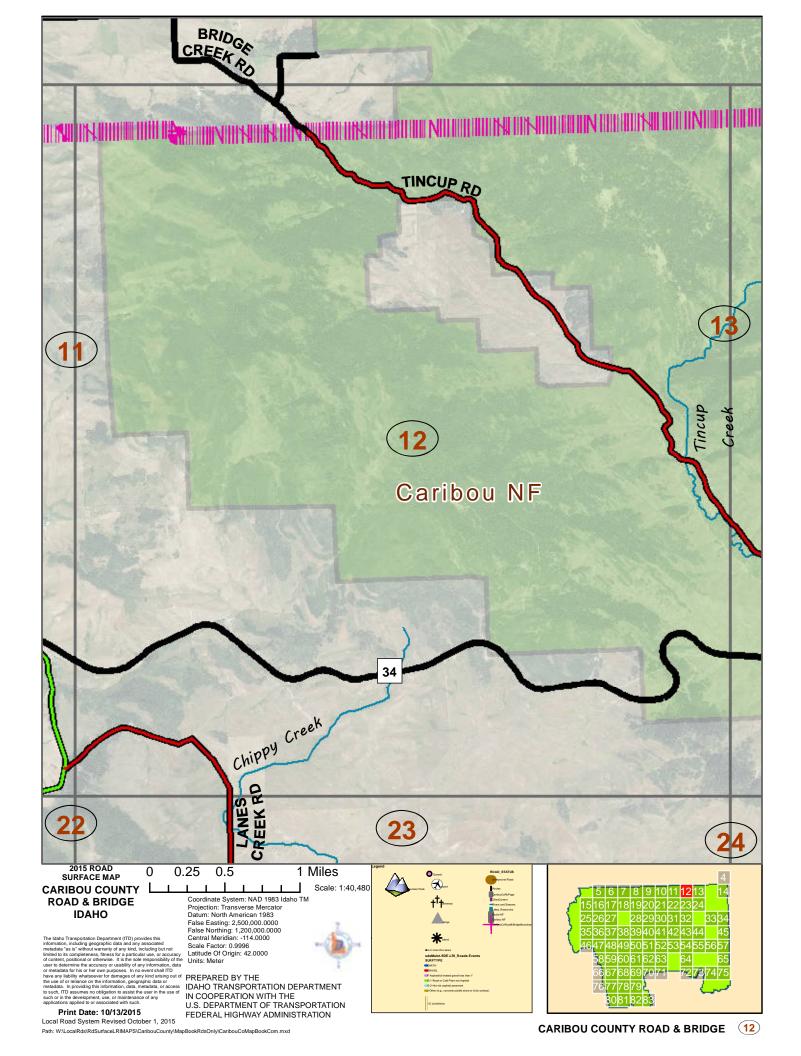

CARIBOU COUNTY ROAD & BRIDGE

CARIBOU COUNTY ROAD & BRIDGE (13)

CARIBOU COUNTY ROAD & BRIDGE (17)

CARIBOU COUNTY ROAD & BRIDGE (18)

CARIBOU COUNTY ROAD & BRIDGE (19)

CARIBOU COUNTY ROAD & BRIDGE

Path: W:\LocalRds\RdSurfaceLRIMAPS\CaribouCounty\MapBookRdsOnly\CaribouCoMapBookCom.mxd