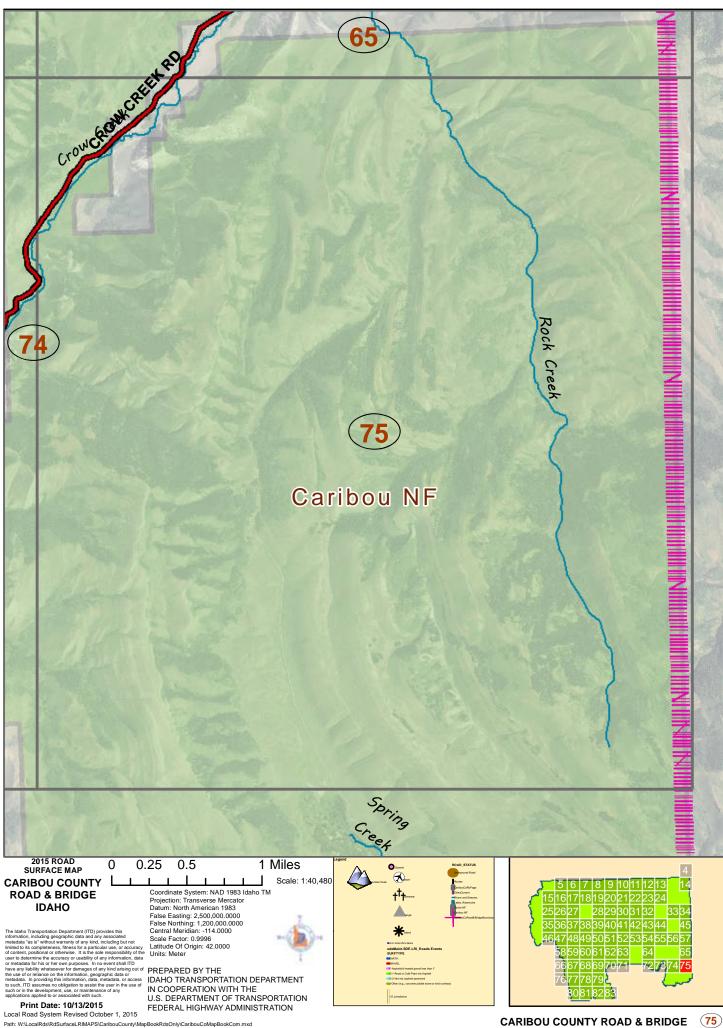

ribouCounty\MapBookRdsOnly\CaribouCoMapBookCom.mxd



Path: W:\LocalRds\RdSurfaceLRIMAPS\CaribouCounty\MapBookRdsOnly\CaribouCoMapBookCom.mxd











CARIBOU COUNTY ROAD & BRIDGE (32)









Path: W:\LocalRds\RdSurfaceLRIMAPS\CaribouCounty\MapBookRdsOnly\CaribouCoMapBookCom.mxd











Path: W:\LocalRds\RdSurfaceLRIMAPS\CaribouCounty\MapBookRdsOnly\CaribouCoMapBookCom.mxd









CARIBOU COUNTY ROAD & BRIDGE (45)































CARIBOU COUNTY ROAD & BRIDGE 60





Path: W:\LocalRds\RdSurfaceLRIMAPS\CaribouCounty\MapBookRdsOnly\CaribouCoMapBookCom.mxd



CARIBOU COUNTY ROAD & BRIDGE



CARIBOU COUNTY ROAD & BRIDGE 64









Path: W:\LocalRds\RdSurfaceLRIMAPS\CaribouCounty\MapBookRdsOnly\CaribouCoMapBookCom.mxd







(71)







CARIBOU COUNTY ROAD & BRIDGE (74)





CARIBOU COUNTY ROAD & BRIDGE (76)





Path: W:\LocalRds\RdSurfaceLRIMAPS\CaribouCounty\MapBookRdsOnly\CaribouCoMapBookCom.mxd



CARIBOU COUNTY ROAD & BRIDGE (79)



Local Road System Revised October 1, 2015 Path: WiLocalRds\RdSurfaceLRIMAPS\CaribouCounty\MapBookRdsOnly\CaribouCoMapBookCom.mxd