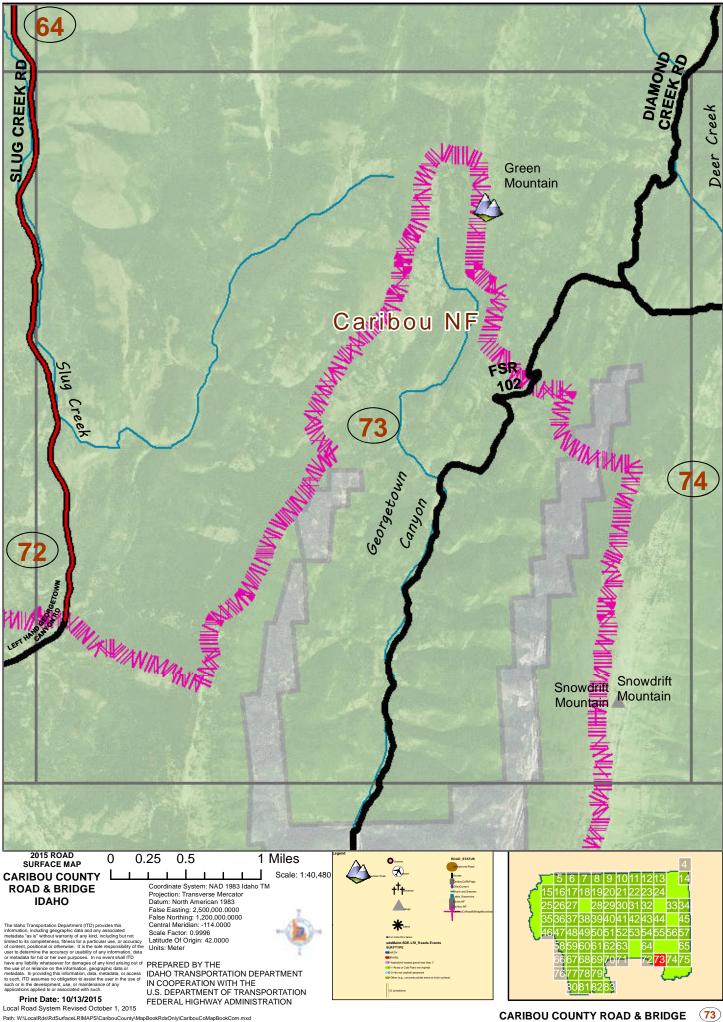

CARIBOU COUNTY ROAD & BRIDGE

CARIBOU COUNTY ROAD & BRIDGE 64

Path: W:\LocalRds\RdSurfaceLRIMAPS\CaribouCounty\MapBookRdsOnly\CaribouCoMapBookCom.mxd

(71)

CARIBOU COUNTY ROAD & BRIDGE (74)

CARIBOU COUNTY ROAD & BRIDGE (76)