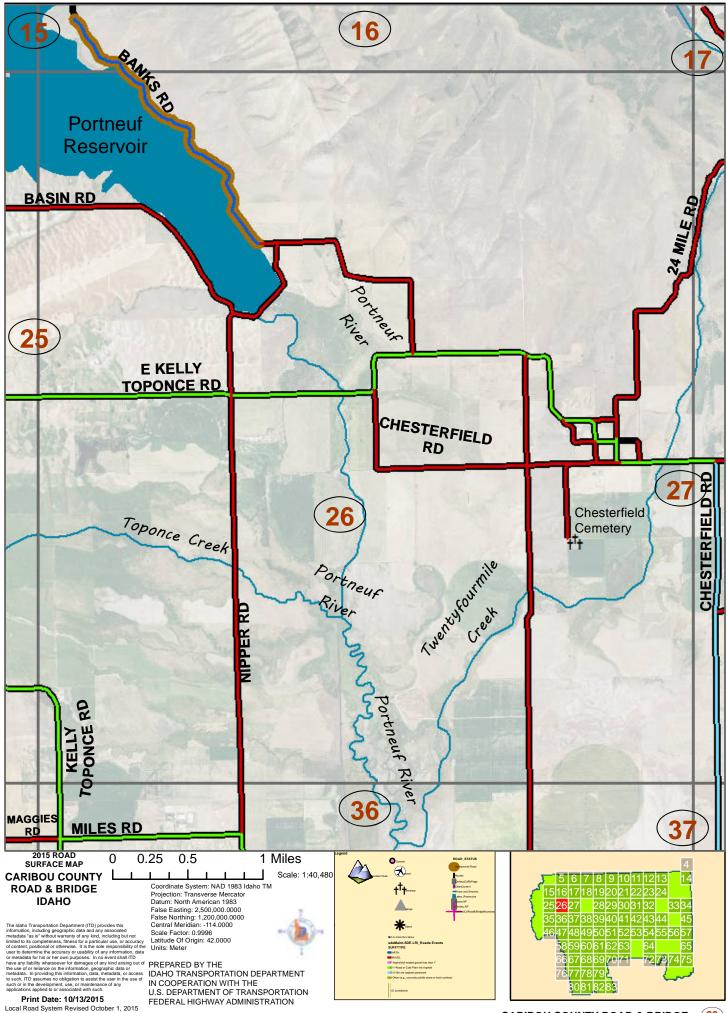

CARIBOU COUNTY ROAD & BRIDGE

CARIBOU COUNTY ROAD & BRIDGE (13)

CARIBOU COUNTY ROAD & BRIDGE (17)

CARIBOU COUNTY ROAD & BRIDGE (18)

CARIBOU COUNTY ROAD & BRIDGE (19)

CARIBOU COUNTY ROAD & BRIDGE

Path: W:\LocalRds\RdSurfaceLRIMAPS\CaribouCounty\MapBookRdsOnly\CaribouCoMapBookCom.mxd