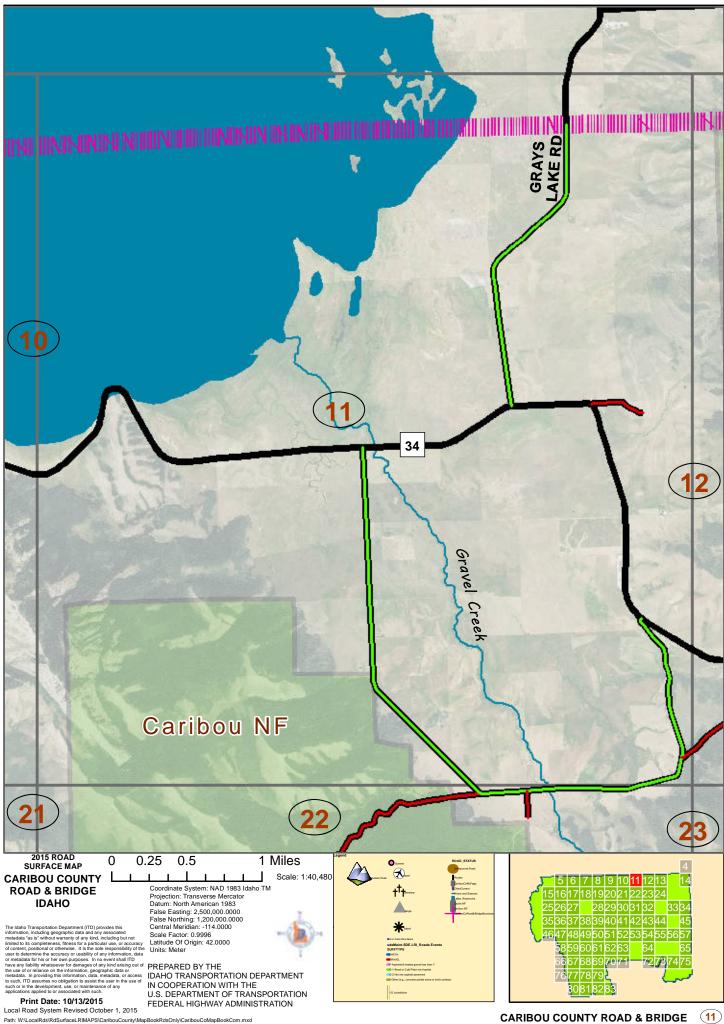

CARIBOU COUNTY ROAD & BRIDGE

CARIBOU COUNTY ROAD & BRIDGE (13)

CARIBOU COUNTY ROAD & BRIDGE (17)

CARIBOU COUNTY ROAD & BRIDGE (18)

CARIBOU COUNTY ROAD & BRIDGE (19)

CARIBOU COUNTY ROAD & BRIDGE

Path: W:\LocalRds\RdSurfaceLRIMAPS\CaribouCounty\MapBookRdsOnly\CaribouCoMapBookCom.mxd