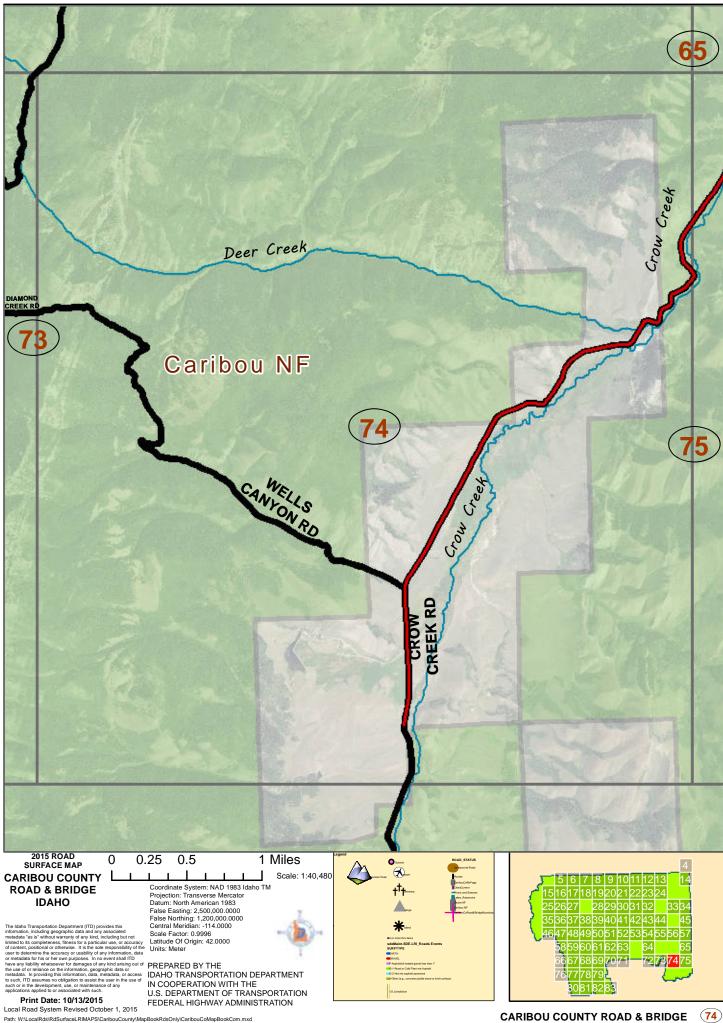

CARIBOU COUNTY ROAD & BRIDGE

CARIBOU COUNTY ROAD & BRIDGE 64

Path: W:\LocalRds\RdSurfaceLRIMAPS\CaribouCounty\MapBookRdsOnly\CaribouCoMapBookCom.mxd

(71)

CARIBOU COUNTY ROAD & BRIDGE (74)

CARIBOU COUNTY ROAD & BRIDGE (76)