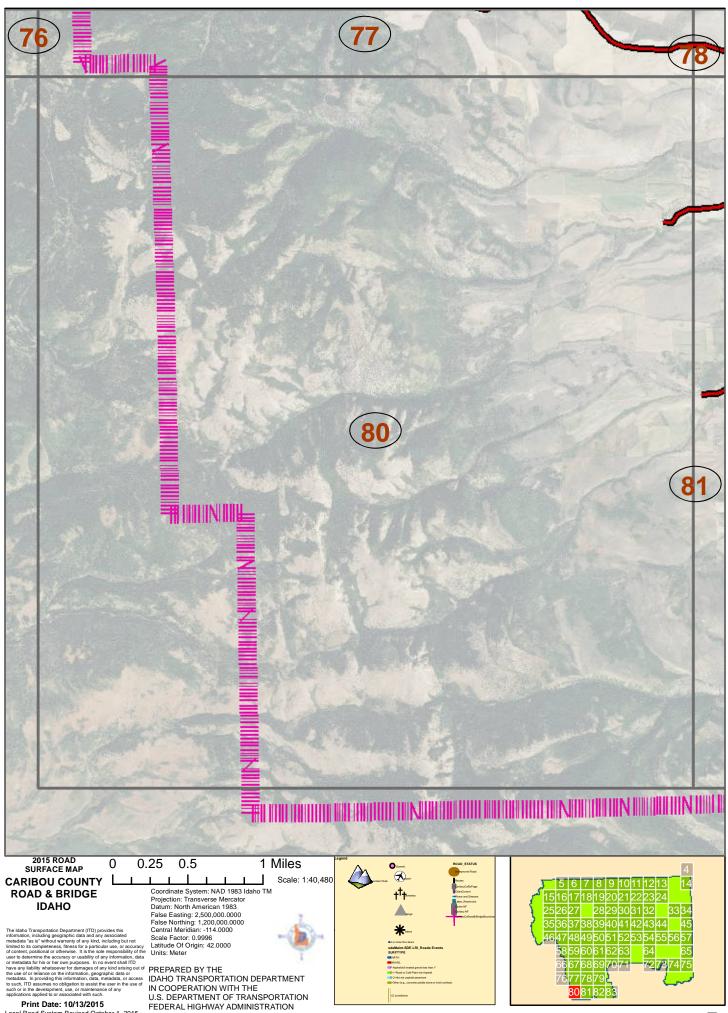

Path: W:\LocalRds\RdSurfaceLRIMAPS\CaribouCounty\MapBookRdsOnly\CaribouCoMapBookCom.mxd

CARIBOU COUNTY ROAD & BRIDGE (32)

Path: W:\LocalRds\RdSurfaceLRIMAPS\CaribouCounty\MapBookRdsOnly\CaribouCoMapBookCom.mxd