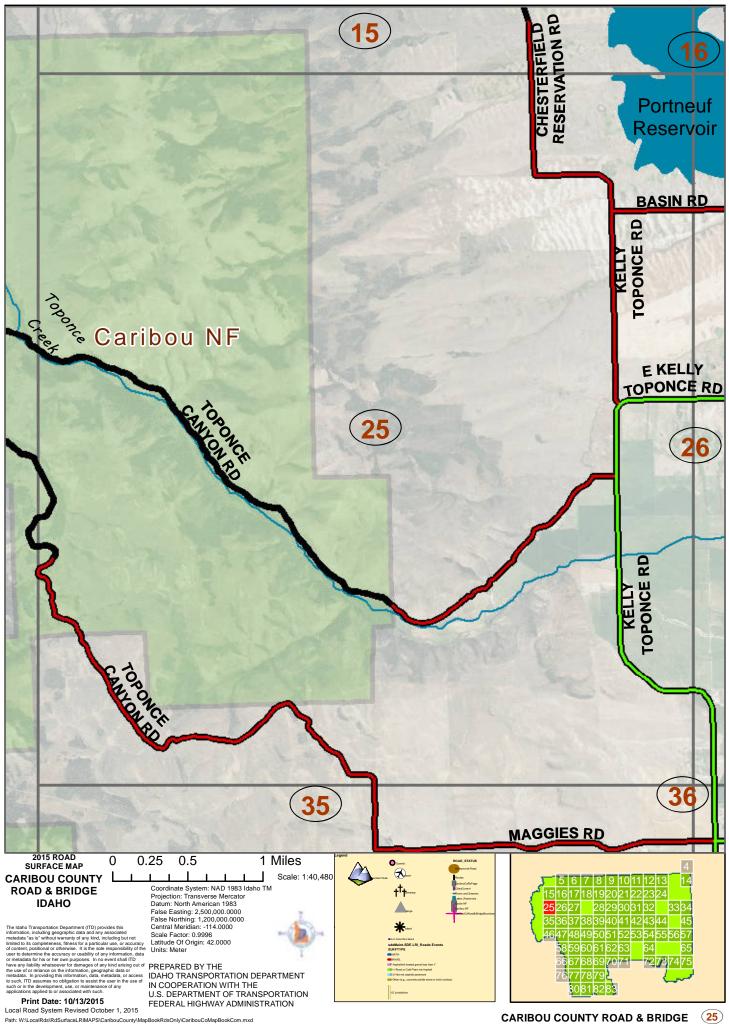

CARIBOU COUNTY ROAD & BRIDGE

CARIBOU COUNTY ROAD & BRIDGE (13)

CARIBOU COUNTY ROAD & BRIDGE (17)

CARIBOU COUNTY ROAD & BRIDGE (18)

CARIBOU COUNTY ROAD & BRIDGE (19)

CARIBOU COUNTY ROAD & BRIDGE

Path: W:\LocalRds\RdSurfaceLRIMAPS\CaribouCounty\MapBookRdsOnly\CaribouCoMapBookCom.mxd