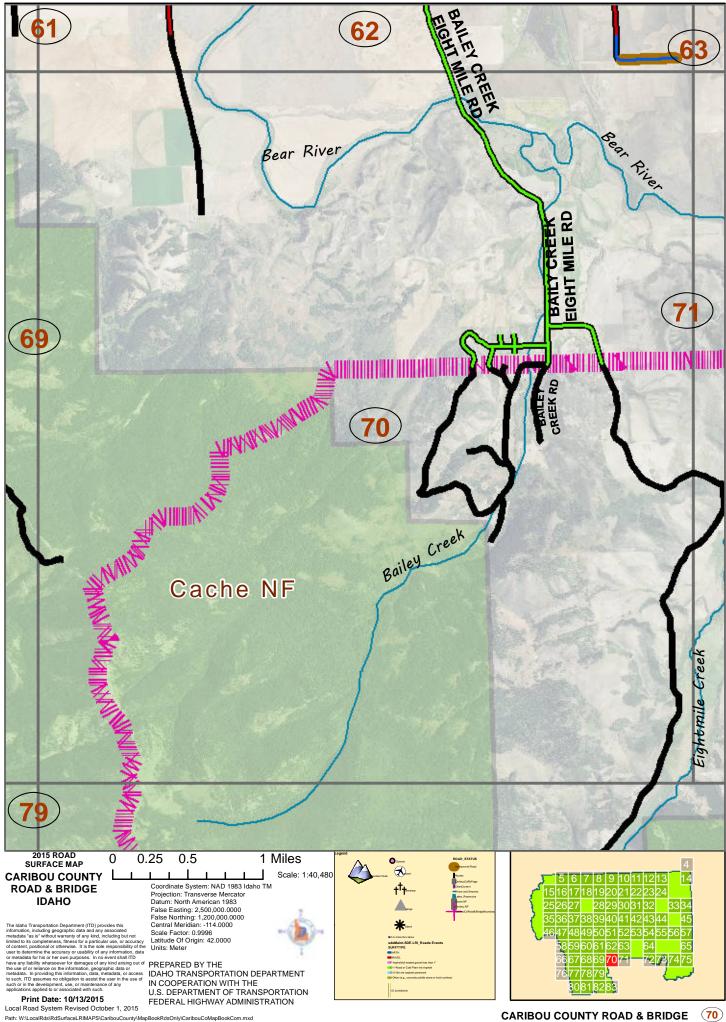

CARIBOU COUNTY ROAD & BRIDGE

CARIBOU COUNTY ROAD & BRIDGE 64

Path: W:\LocalRds\RdSurfaceLRIMAPS\CaribouCounty\MapBookRdsOnly\CaribouCoMapBookCom.mxd

(71)

CARIBOU COUNTY ROAD & BRIDGE (74)

CARIBOU COUNTY ROAD & BRIDGE (76)