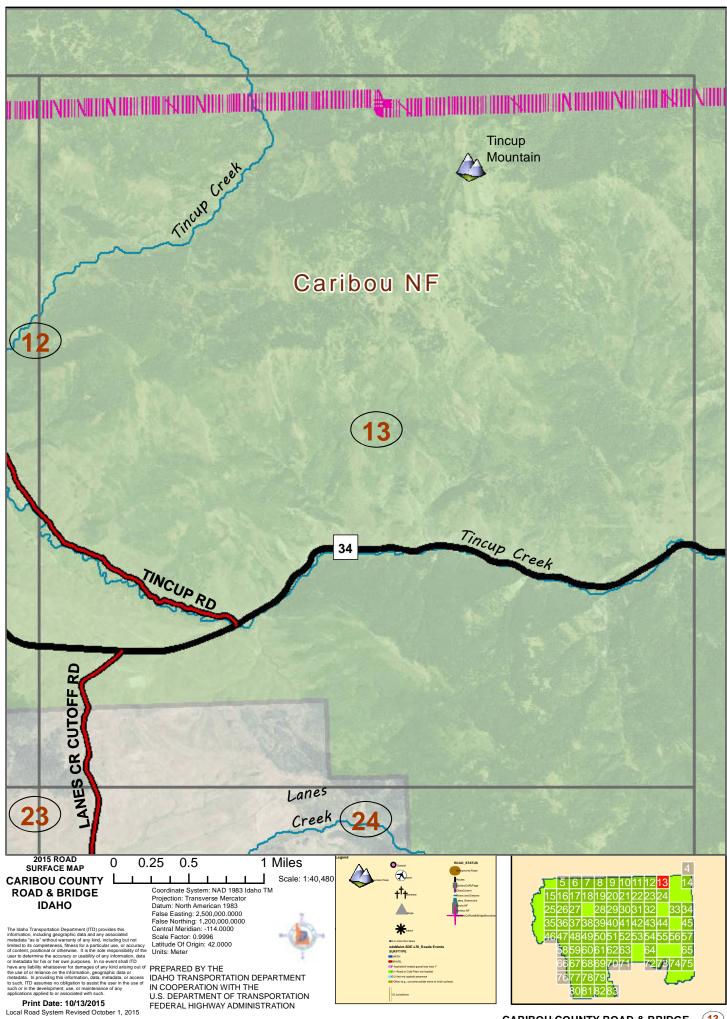

CARIBOU COUNTY ROAD & BRIDGE

CARIBOU COUNTY ROAD & BRIDGE (13)

CARIBOU COUNTY ROAD & BRIDGE (17)

CARIBOU COUNTY ROAD & BRIDGE (18)

CARIBOU COUNTY ROAD & BRIDGE (19)

CARIBOU COUNTY ROAD & BRIDGE

Path: W:\LocalRds\RdSurfaceLRIMAPS\CaribouCounty\MapBookRdsOnly\CaribouCoMapBookCom.mxd