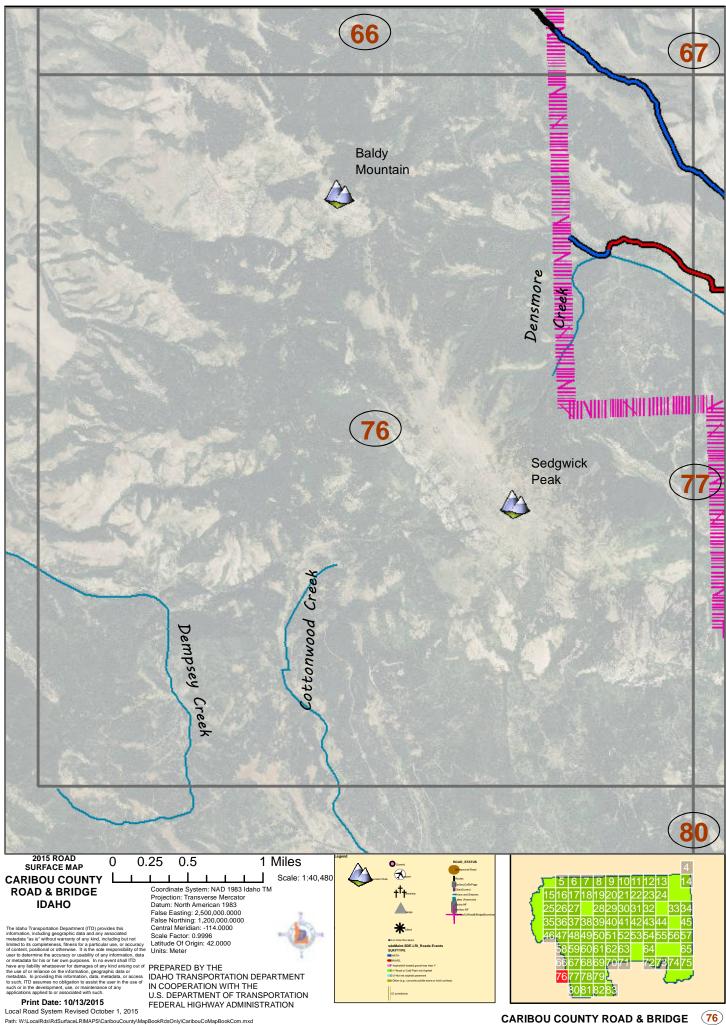

CARIBOU COUNTY ROAD & BRIDGE

CARIBOU COUNTY ROAD & BRIDGE 64

Path: W:\LocalRds\RdSurfaceLRIMAPS\CaribouCounty\MapBookRdsOnly\CaribouCoMapBookCom.mxd

(71)

CARIBOU COUNTY ROAD & BRIDGE (74)

CARIBOU COUNTY ROAD & BRIDGE (76)