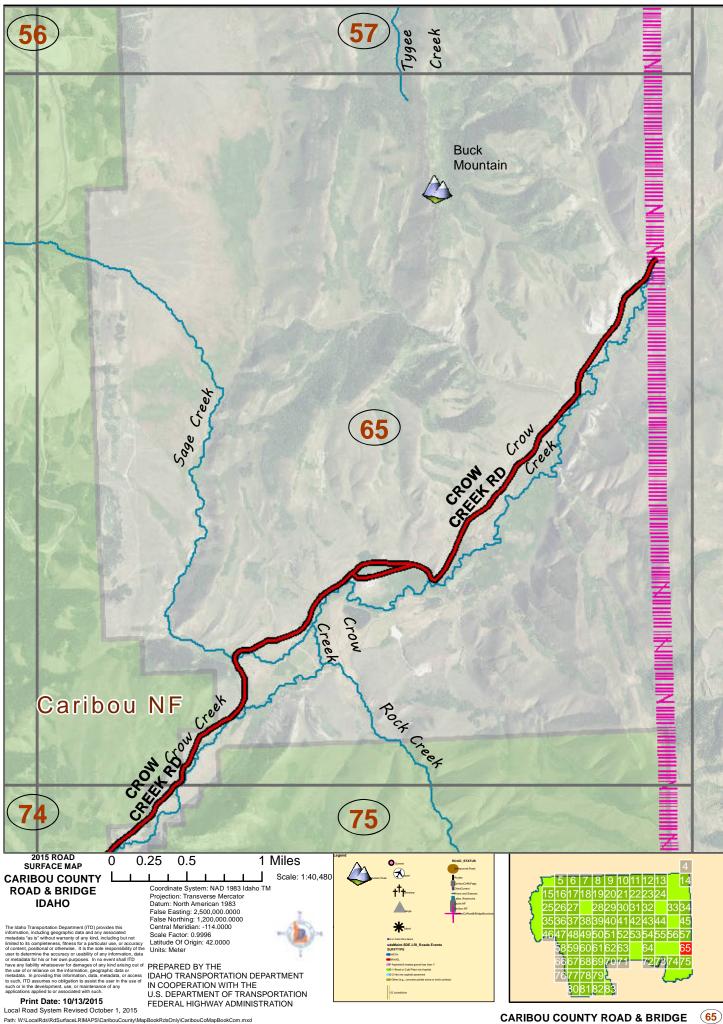

IBOU COUNTY ROAD & BRIDGE (18)



CARIBOU COUNTY ROAD & BRIDGE (19)











CARIBOU COUNTY ROAD & BRIDGE





Path: W:\LocalRds\RdSurfaceLRIMAPS\CaribouCounty\MapBookRdsOnly\CaribouCoMapBookCom.mxd



Path: W:\LocalRds\RdSurfaceLRIMAPS\CaribouCounty\MapBookRdsOnly\CaribouCoMapBookCom.mxd











CARIBOU COUNTY ROAD & BRIDGE (32)









Path: W:\LocalRds\RdSurfaceLRIMAPS\CaribouCounty\MapBookRdsOnly\CaribouCoMapBookCom.mxd











Path: W:\LocalRds\RdSurfaceLRIMAPS\CaribouCounty\MapBookRdsOnly\CaribouCoMapBookCom.mxd









CARIBOU COUNTY ROAD & BRIDGE (45)































CARIBOU COUNTY ROAD & BRIDGE 60





Path: W:\LocalRds\RdSurfaceLRIMAPS\CaribouCounty\MapBookRdsOnly\CaribouCoMapBookCom.mxd



CARIBOU COUNTY ROAD & BRIDGE



CARIBOU COUNTY ROAD & BRIDGE 64









Path: W:\LocalRds\RdSurfaceLRIMAPS\CaribouCounty\MapBookRdsOnly\CaribouCoMapBookCom.mxd







(71)







CARIBOU COUNTY ROAD & BRIDGE (74)





CARIBOU COUNTY ROAD & BRIDGE (76)





Path: W:\LocalRds\RdSurfaceLRIMAPS\CaribouCounty\MapBookRdsOnly\CaribouCoMapBookCom.mxd



CARIBOU COUNTY ROAD & BRIDGE (79)



Local Road System Revised October 1, 2015 Path: WiLocalRds\RdSurfaceLRIMAPS\CaribouCounty\MapBookRdsOnly\CaribouCoMapBookCom.mxd