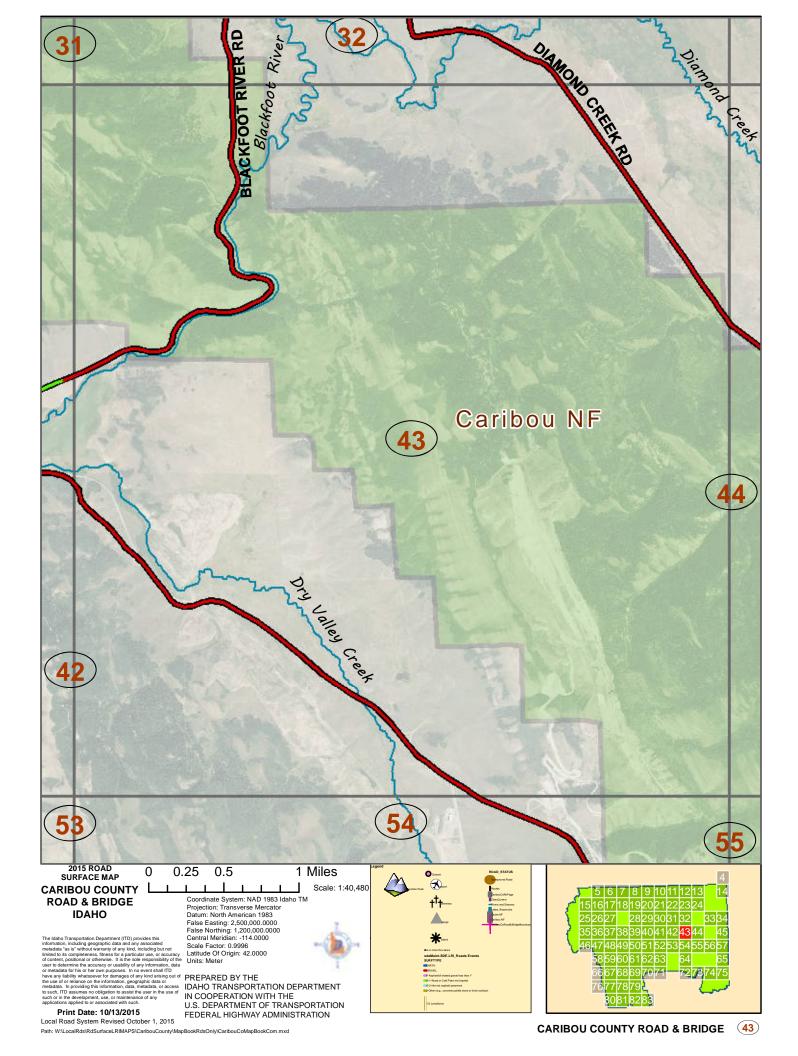

CARIBOU COUNTY ROAD & BRIDGE

CARIBOU COUNTY ROAD & BRIDGE (13)

CARIBOU COUNTY ROAD & BRIDGE (17)

CARIBOU COUNTY ROAD & BRIDGE (18)

CARIBOU COUNTY ROAD & BRIDGE (19)

CARIBOU COUNTY ROAD & BRIDGE

Path: W:\LocalRds\RdSurfaceLRIMAPS\CaribouCounty\MapBookRdsOnly\CaribouCoMapBookCom.mxd