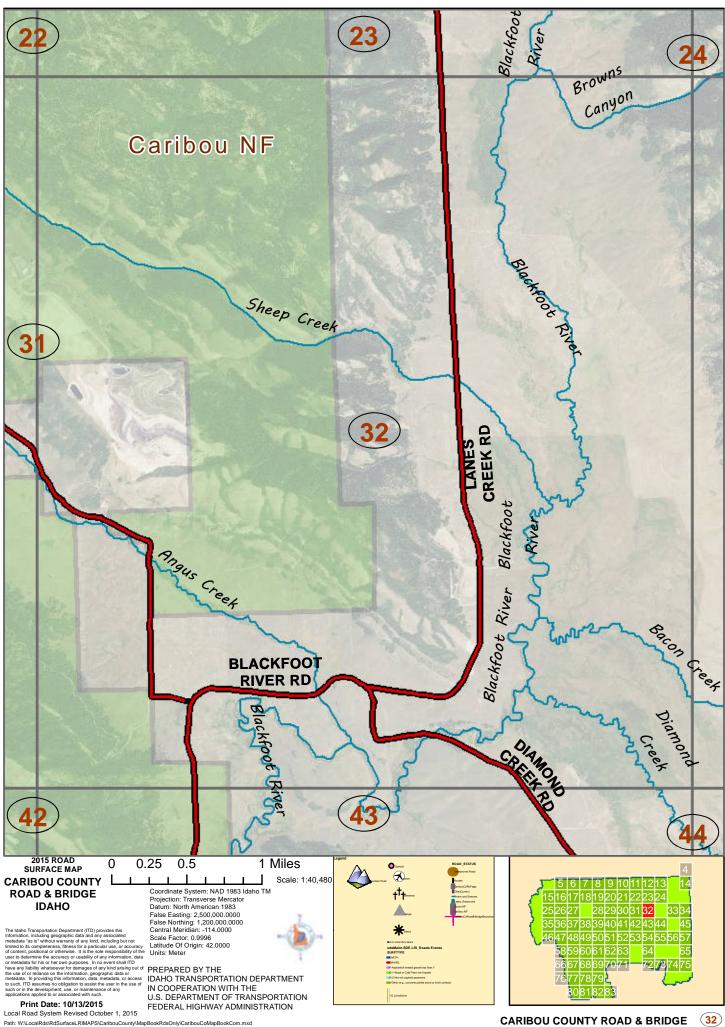

Path: W:\LocalRds\RdSurfaceLRIMAPS\CaribouCounty\MapBookRdsOnly\CaribouCoMapBookCom.mxd

CARIBOU COUNTY ROAD & BRIDGE (32)

Path: W:\LocalRds\RdSurfaceLRIMAPS\CaribouCounty\MapBookRdsOnly\CaribouCoMapBookCom.mxd