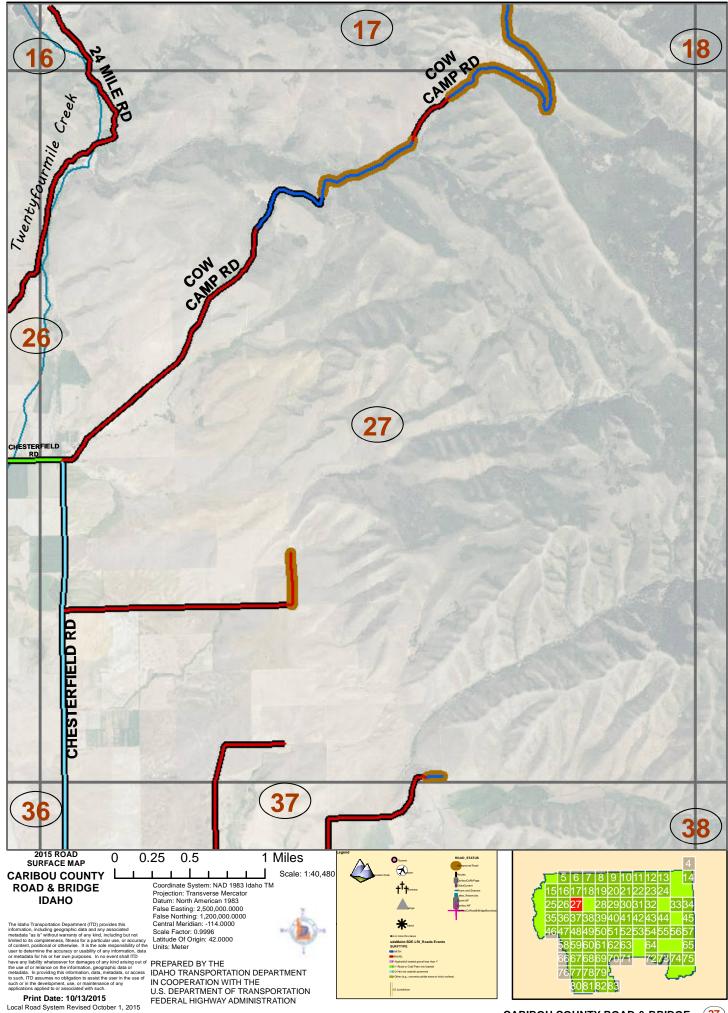

CARIBOU COUNTY ROAD & BRIDGE

CARIBOU COUNTY ROAD & BRIDGE (13)

CARIBOU COUNTY ROAD & BRIDGE (17)

CARIBOU COUNTY ROAD & BRIDGE (18)

CARIBOU COUNTY ROAD & BRIDGE (19)

CARIBOU COUNTY ROAD & BRIDGE

Path: W:\LocalRds\RdSurfaceLRIMAPS\CaribouCounty\MapBookRdsOnly\CaribouCoMapBookCom.mxd