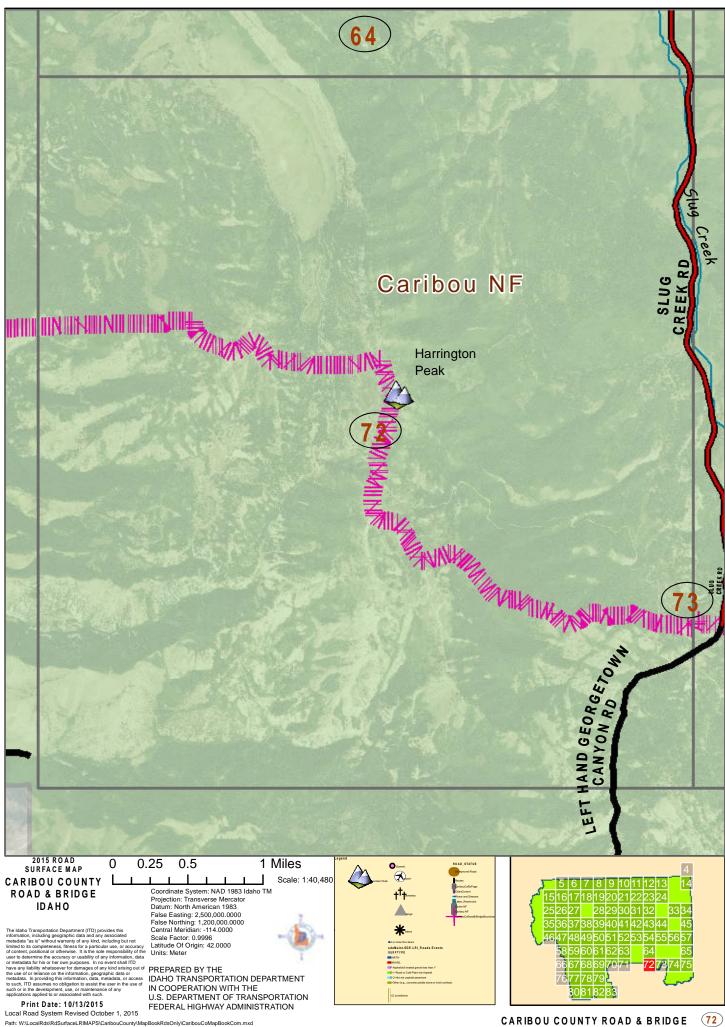

CARIBOU COUNTY ROAD & BRIDGE

CARIBOU COUNTY ROAD & BRIDGE 64

Path: W:\LocalRds\RdSurfaceLRIMAPS\CaribouCounty\MapBookRdsOnly\CaribouCoMapBookCom.mxd

(71)

CARIBOU COUNTY ROAD & BRIDGE (74)

CARIBOU COUNTY ROAD & BRIDGE (76)