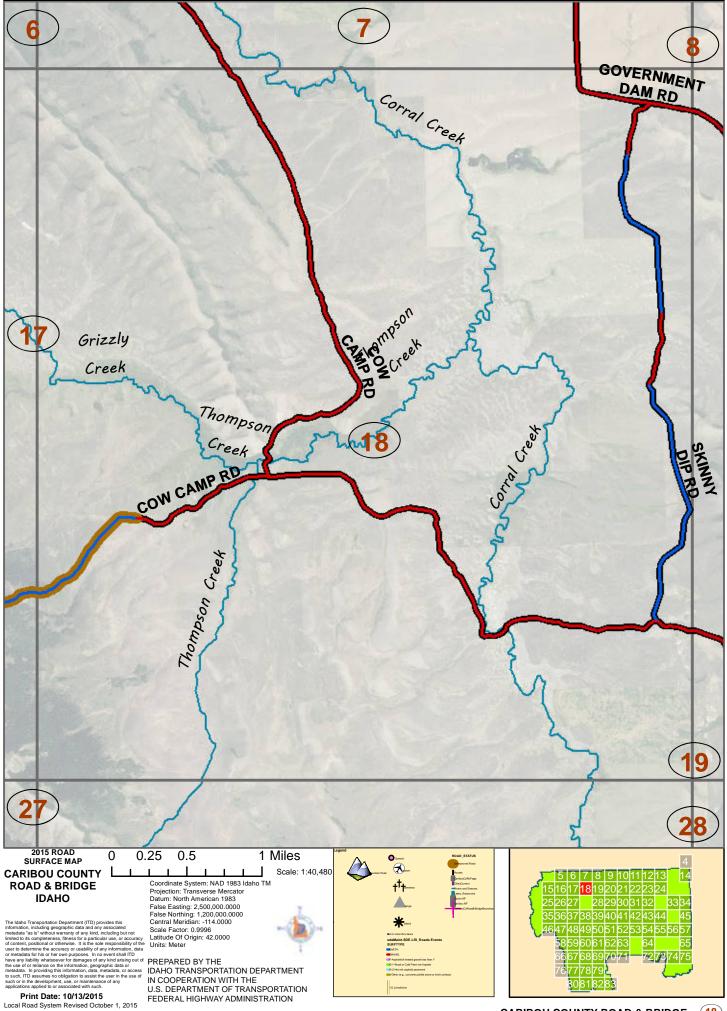

CARIBOU COUNTY ROAD & BRIDGE

CARIBOU COUNTY ROAD & BRIDGE (13)

CARIBOU COUNTY ROAD & BRIDGE (17)

CARIBOU COUNTY ROAD & BRIDGE (18)

CARIBOU COUNTY ROAD & BRIDGE (19)

CARIBOU COUNTY ROAD & BRIDGE

Path: W:\LocalRds\RdSurfaceLRIMAPS\CaribouCounty\MapBookRdsOnly\CaribouCoMapBookCom.mxd