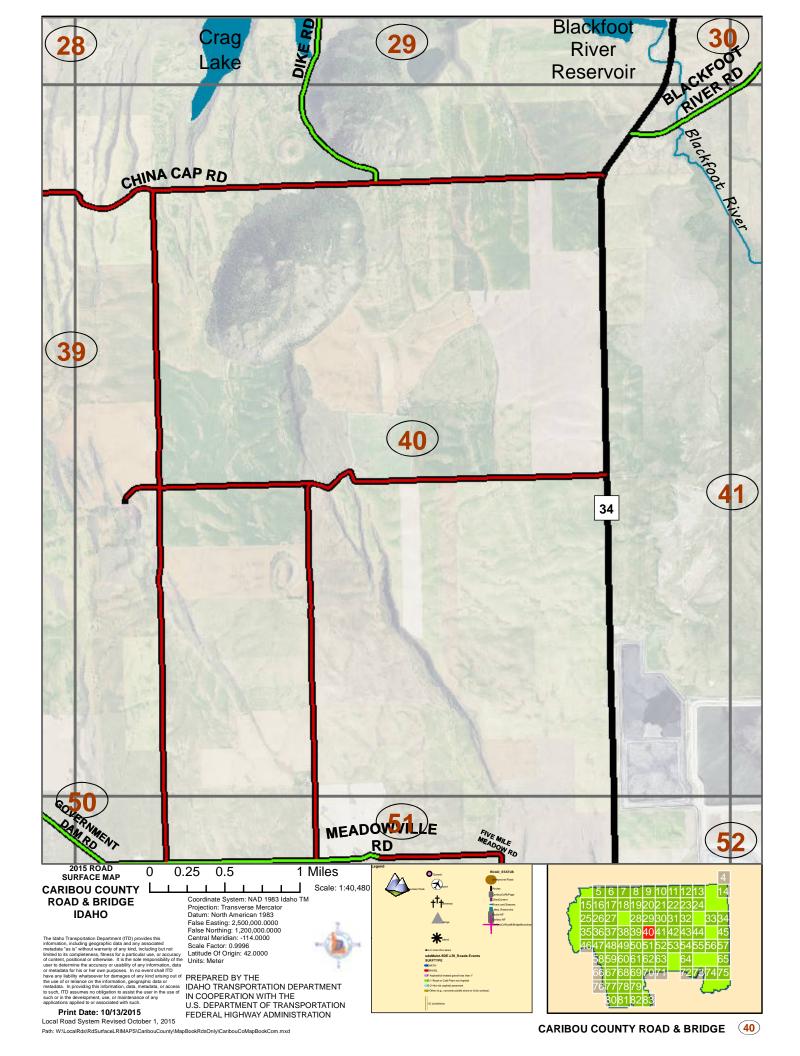

CARIBOU COUNTY ROAD & BRIDGE

CARIBOU COUNTY ROAD & BRIDGE (13)

CARIBOU COUNTY ROAD & BRIDGE (17)

CARIBOU COUNTY ROAD & BRIDGE (18)

CARIBOU COUNTY ROAD & BRIDGE (19)

CARIBOU COUNTY ROAD & BRIDGE

Path: W:\LocalRds\RdSurfaceLRIMAPS\CaribouCounty\MapBookRdsOnly\CaribouCoMapBookCom.mxd