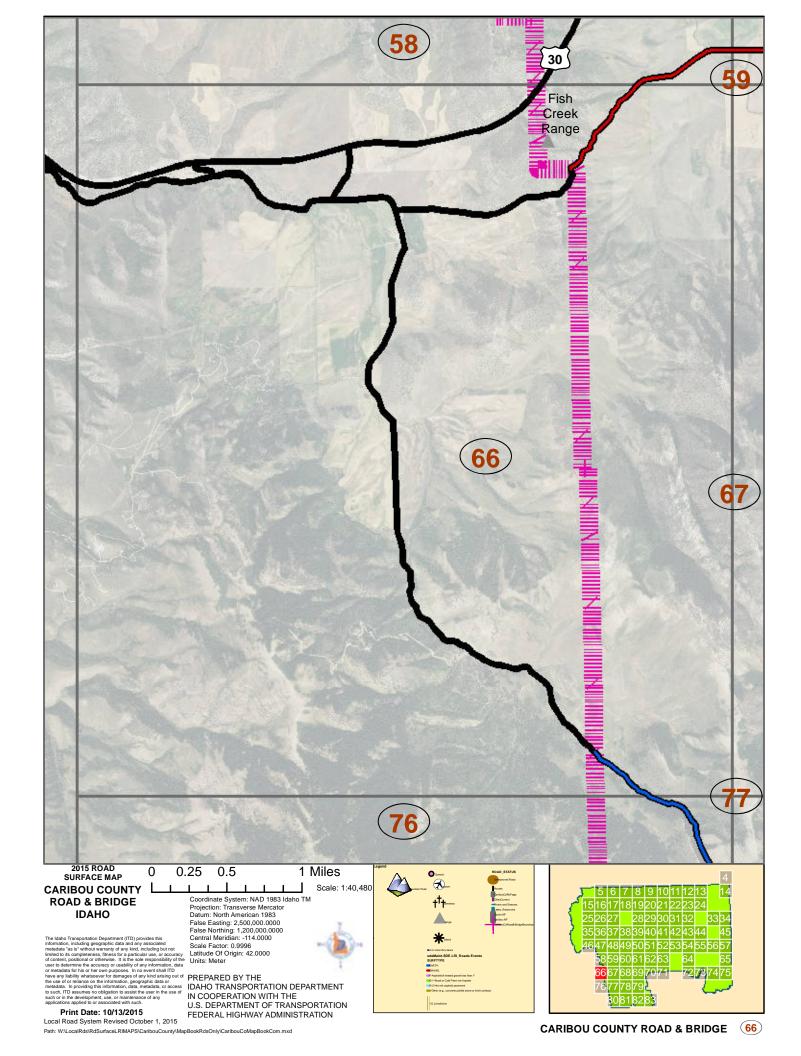

CARIBOU COUNTY ROAD & BRIDGE

CARIBOU COUNTY ROAD & BRIDGE (13)

CARIBOU COUNTY ROAD & BRIDGE (17)

CARIBOU COUNTY ROAD & BRIDGE (18)

CARIBOU COUNTY ROAD & BRIDGE (19)

CARIBOU COUNTY ROAD & BRIDGE

Path: W:\LocalRds\RdSurfaceLRIMAPS\CaribouCounty\MapBookRdsOnly\CaribouCoMapBookCom.mxd