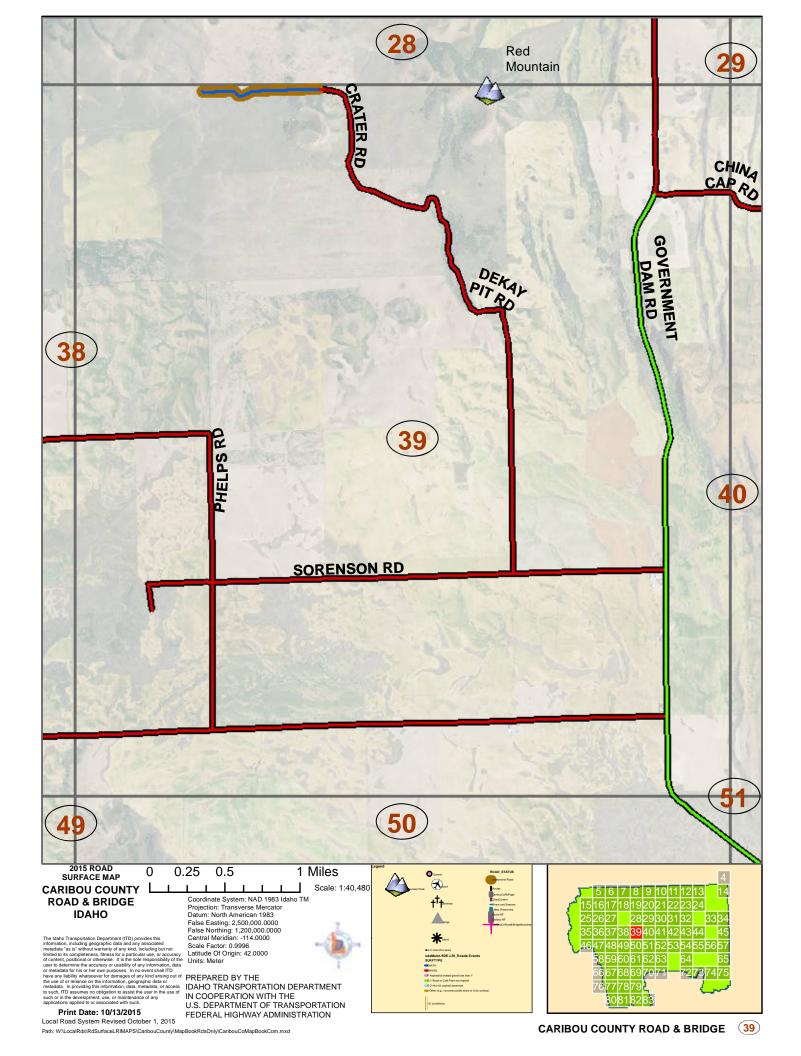

CARIBOU COUNTY ROAD & BRIDGE

CARIBOU COUNTY ROAD & BRIDGE (13)

CARIBOU COUNTY ROAD & BRIDGE (17)

CARIBOU COUNTY ROAD & BRIDGE (18)

CARIBOU COUNTY ROAD & BRIDGE (19)

CARIBOU COUNTY ROAD & BRIDGE

Path: W:\LocalRds\RdSurfaceLRIMAPS\CaribouCounty\MapBookRdsOnly\CaribouCoMapBookCom.mxd