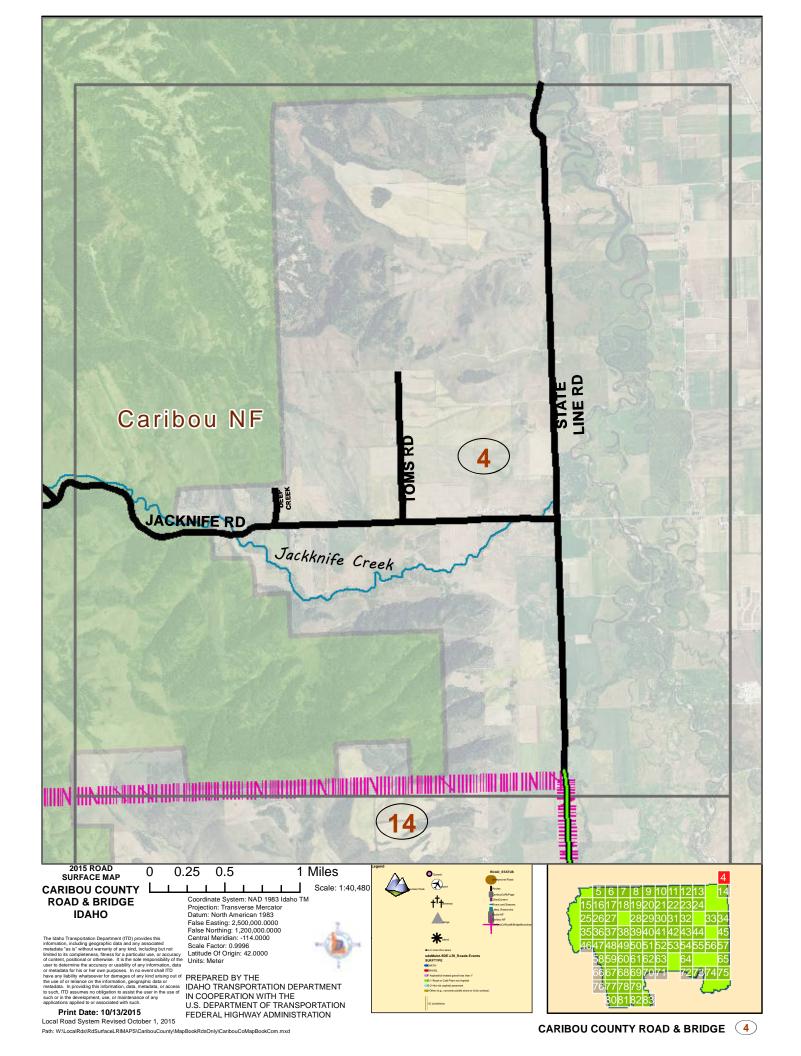

CARIBOU COUNTY ROAD & BRIDGE

CARIBOU COUNTY ROAD & BRIDGE (13)

CARIBOU COUNTY ROAD & BRIDGE (17)

CARIBOU COUNTY ROAD & BRIDGE (18)

CARIBOU COUNTY ROAD & BRIDGE (19)

CARIBOU COUNTY ROAD & BRIDGE

Path: W:\LocalRds\RdSurfaceLRIMAPS\CaribouCounty\MapBookRdsOnly\CaribouCoMapBookCom.mxd