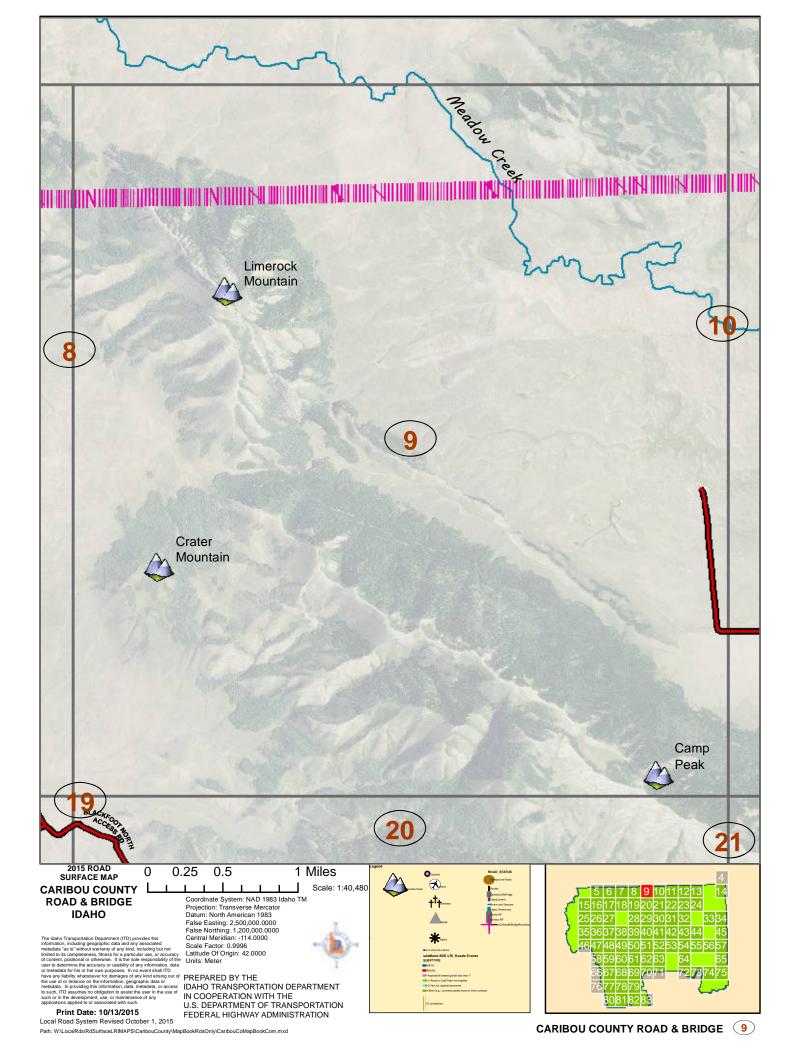

CARIBOU COUNTY ROAD & BRIDGE

CARIBOU COUNTY ROAD & BRIDGE (13)

CARIBOU COUNTY ROAD & BRIDGE (17)

CARIBOU COUNTY ROAD & BRIDGE (18)

CARIBOU COUNTY ROAD & BRIDGE (19)

CARIBOU COUNTY ROAD & BRIDGE

Path: W:\LocalRds\RdSurfaceLRIMAPS\CaribouCounty\MapBookRdsOnly\CaribouCoMapBookCom.mxd