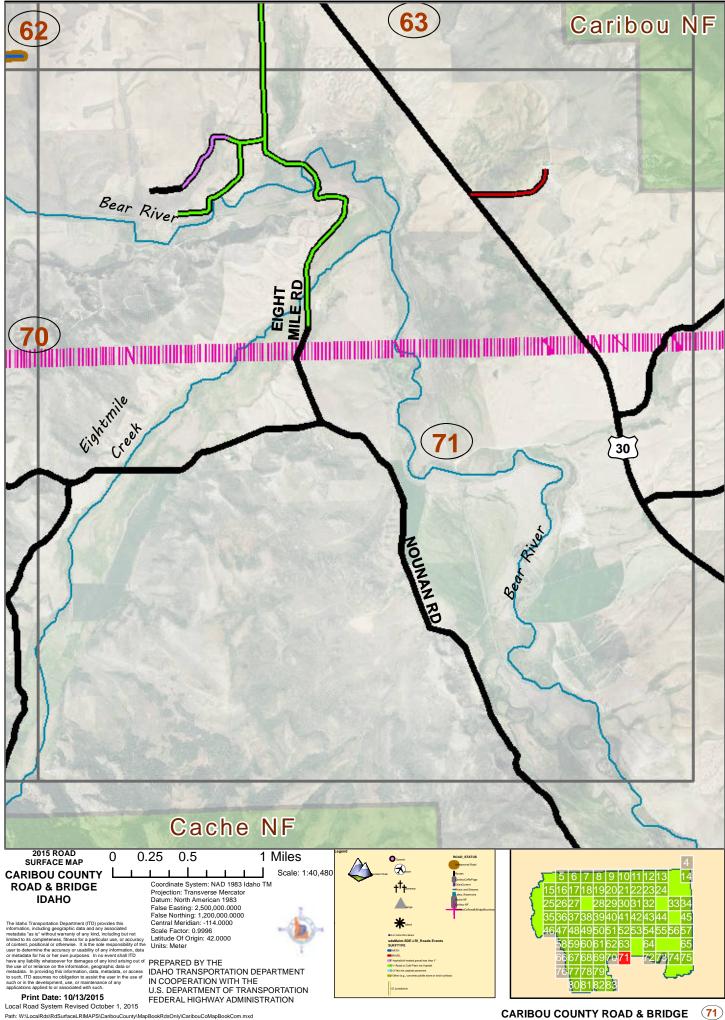

CARIBOU COUNTY ROAD & BRIDGE

CARIBOU COUNTY ROAD & BRIDGE 64

Path: W:\LocalRds\RdSurfaceLRIMAPS\CaribouCounty\MapBookRdsOnly\CaribouCoMapBookCom.mxd

(71)

CARIBOU COUNTY ROAD & BRIDGE (74)

CARIBOU COUNTY ROAD & BRIDGE (76)