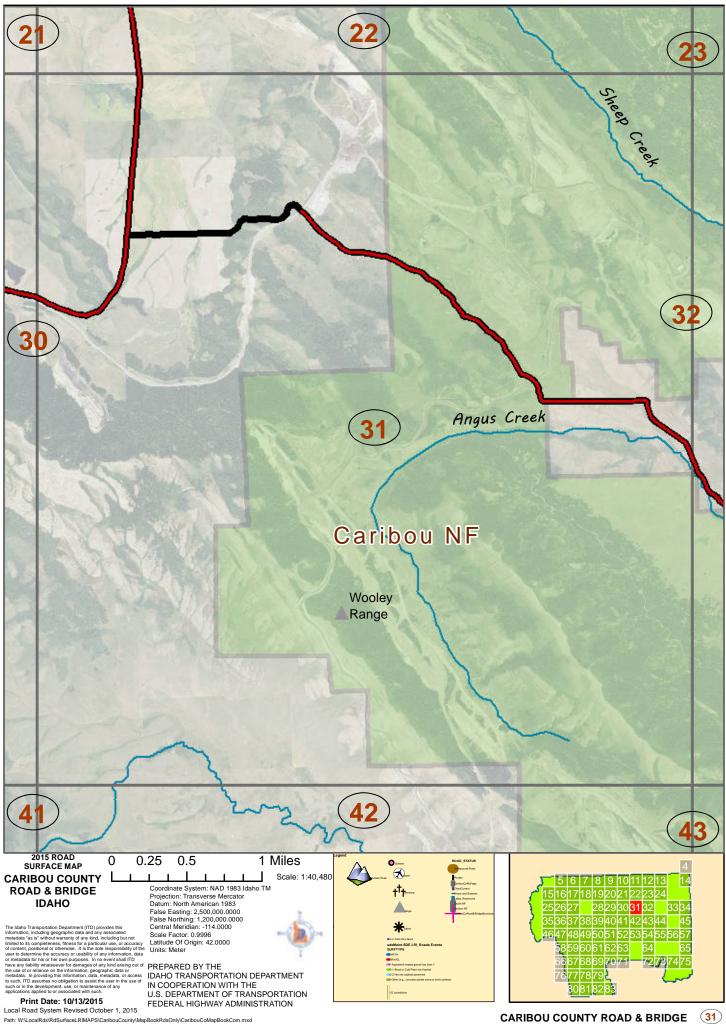

Path: W:\LocalRds\RdSurfaceLRIMAPS\CaribouCounty\MapBookRdsOnly\CaribouCoMapBookCom.mxd

CARIBOU COUNTY ROAD & BRIDGE (32)

Path: W:\LocalRds\RdSurfaceLRIMAPS\CaribouCounty\MapBookRdsOnly\CaribouCoMapBookCom.mxd