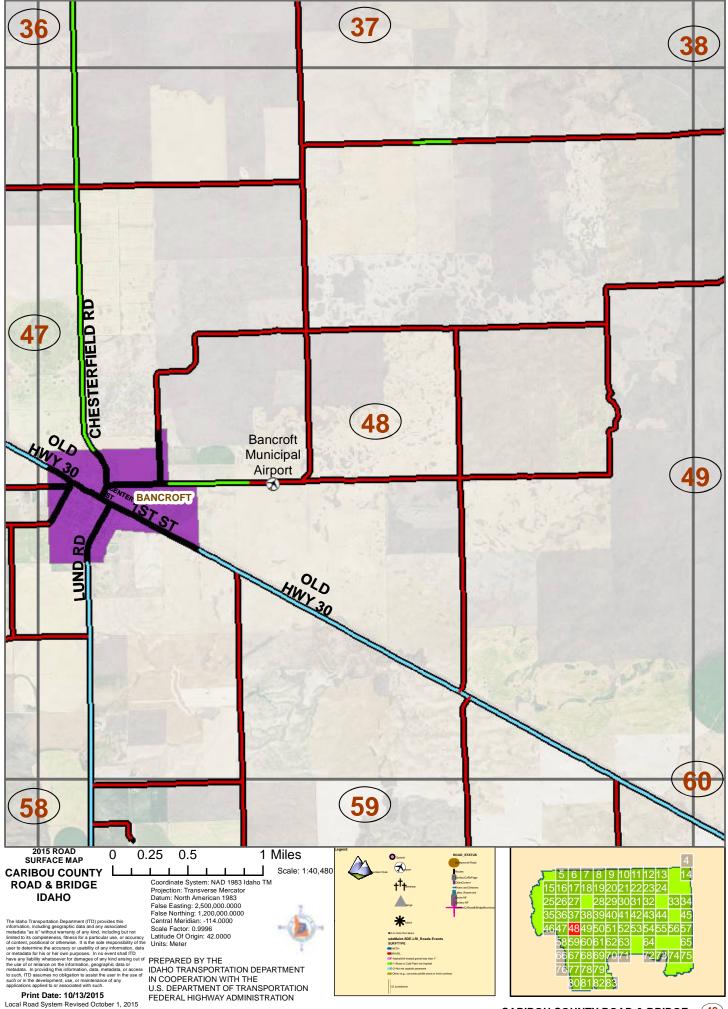

## PREPARED BY THE

IDAHO TRANSPORTATION DEPARTMENT IN COOPERATION WITH THE U.S. DEPARTMENT OF TRANSPORTATION FEDERAL HIGHWAY ADMINISTRATION Coordinate System: NAD 1983 Idaho TM Projection: Transverse Mercator Datum: North American 1983 False Easting: 2,500,000.0000 False Northing: 1,200,000.0000 Central Meridian: -114.0000 Scale Factor: 0.9996 Latitude Of Origin: 42.0000 Units: Meter

The Idaho Transportation Department (ITD) provides this information, including geographic data and any associated metadata "as is" without warranty of any kind, including but not limited to its completeness, fitness for a particular use, or accuracy of content, positional or otherwise. It is the sole responsibility of the user to determine the accuracy or usability of any information, data or metadata for his or her own purposes. In no event shall ITD have any liability whatsoever for damages of any kind arising out of the use of or reliance on the information, geographic data or metadata. In providing this information, data, metadata, or access to such, ITD assumes no obligation to assist the user in the use of such or in the development, use, or maintenance of any applications applied to or associated with such.

CARIBOU COUNTY ROAD & BRIDGE

CARIBOU COUNTY ROAD & BRIDGE (13)

CARIBOU COUNTY ROAD & BRIDGE (17)

CARIBOU COUNTY ROAD & BRIDGE (18)

CARIBOU COUNTY ROAD & BRIDGE (19)

CARIBOU COUNTY ROAD & BRIDGE

Path: W:\LocalRds\RdSurfaceLRIMAPS\CaribouCounty\MapBookRdsOnly\CaribouCoMapBookCom.mxd