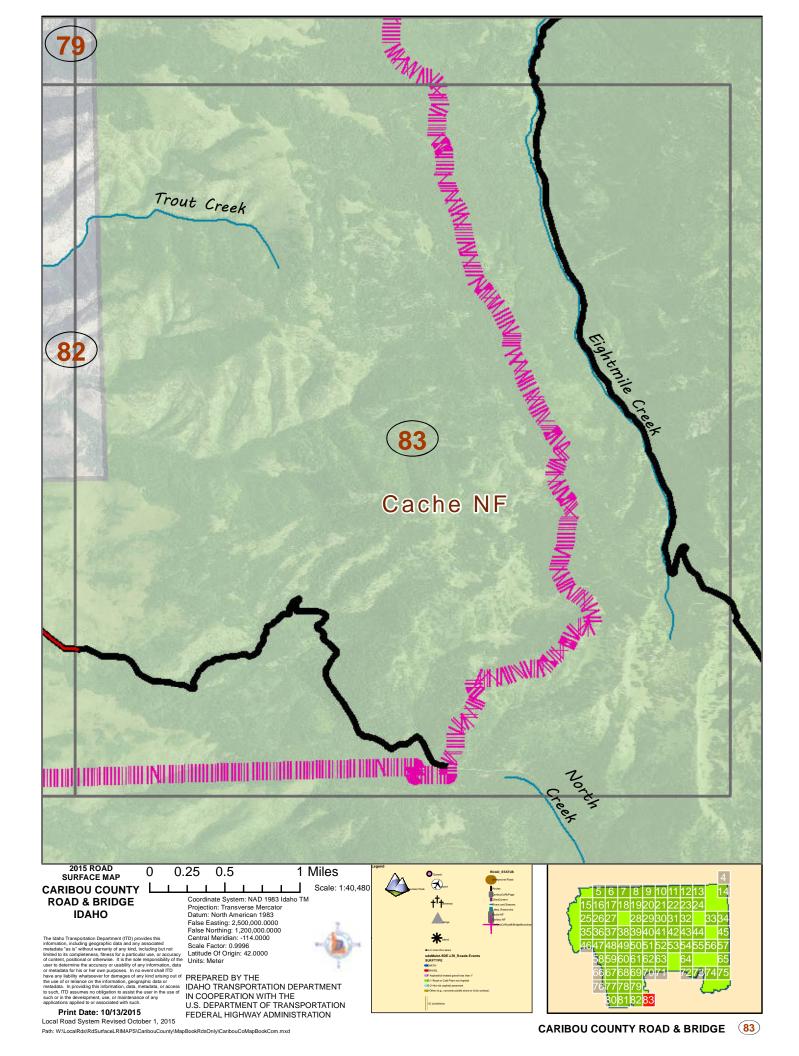

Path: W:\LocalRds\RdSurfaceLRIMAPS\CaribouCounty\MapBookRdsOnly\CaribouCoMapBookCom.mxd

CARIBOU COUNTY ROAD & BRIDGE (79)

Local Road System Revised October 1, 2015 Path: WiLocalRds\RdSurfaceLRIMAPS\CaribouCounty\MapBookRdsOnly\CaribouCoMapBookCom.mxd