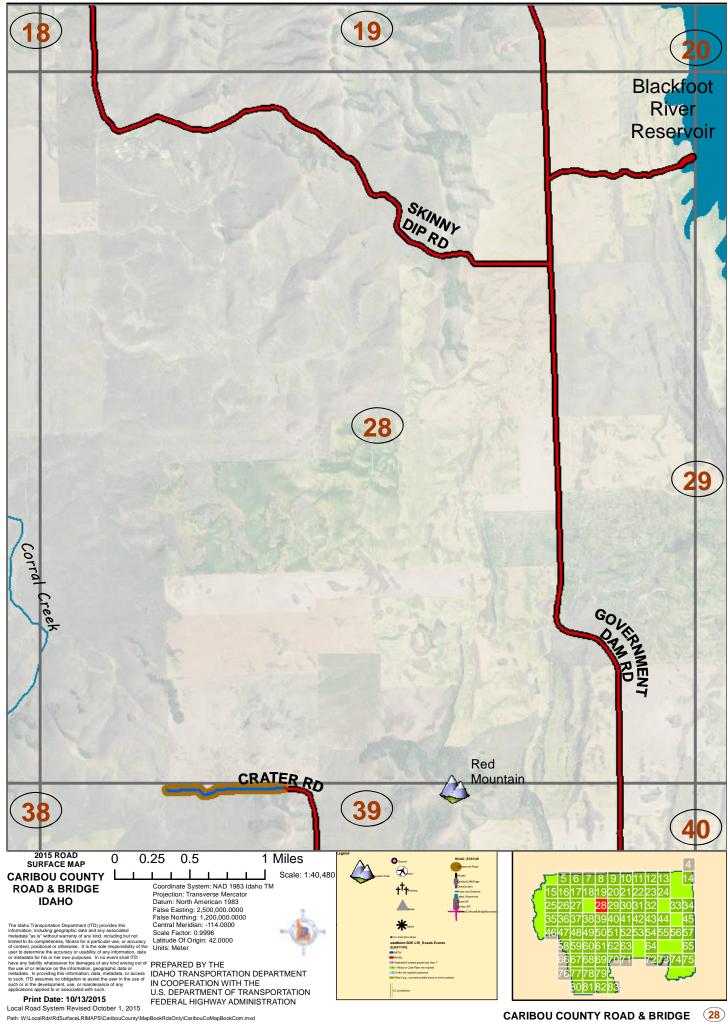

CARIBOU COUNTY ROAD & BRIDGE

CARIBOU COUNTY ROAD & BRIDGE (13)

CARIBOU COUNTY ROAD & BRIDGE (17)

CARIBOU COUNTY ROAD & BRIDGE (18)

CARIBOU COUNTY ROAD & BRIDGE (19)

CARIBOU COUNTY ROAD & BRIDGE

Path: W:\LocalRds\RdSurfaceLRIMAPS\CaribouCounty\MapBookRdsOnly\CaribouCoMapBookCom.mxd