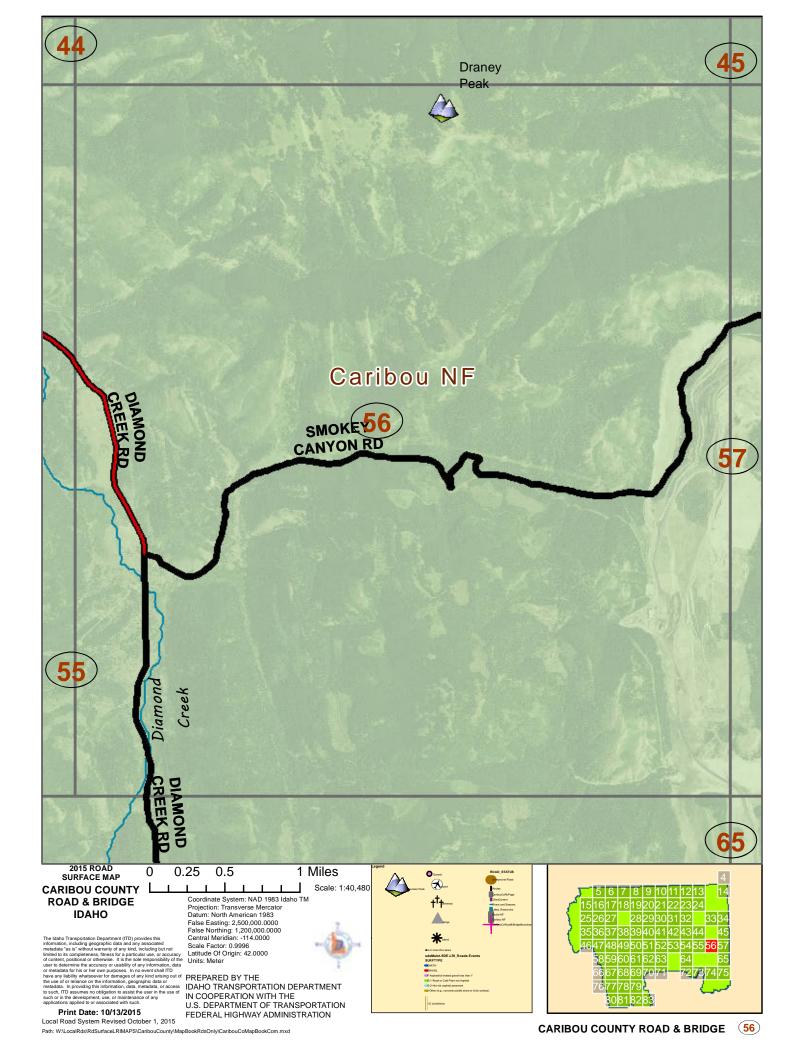

CARIBOU COUNTY ROAD & BRIDGE

CARIBOU COUNTY ROAD & BRIDGE (13)

CARIBOU COUNTY ROAD & BRIDGE (17)

CARIBOU COUNTY ROAD & BRIDGE (18)

CARIBOU COUNTY ROAD & BRIDGE (19)

CARIBOU COUNTY ROAD & BRIDGE

Path: W:\LocalRds\RdSurfaceLRIMAPS\CaribouCounty\MapBookRdsOnly\CaribouCoMapBookCom.mxd