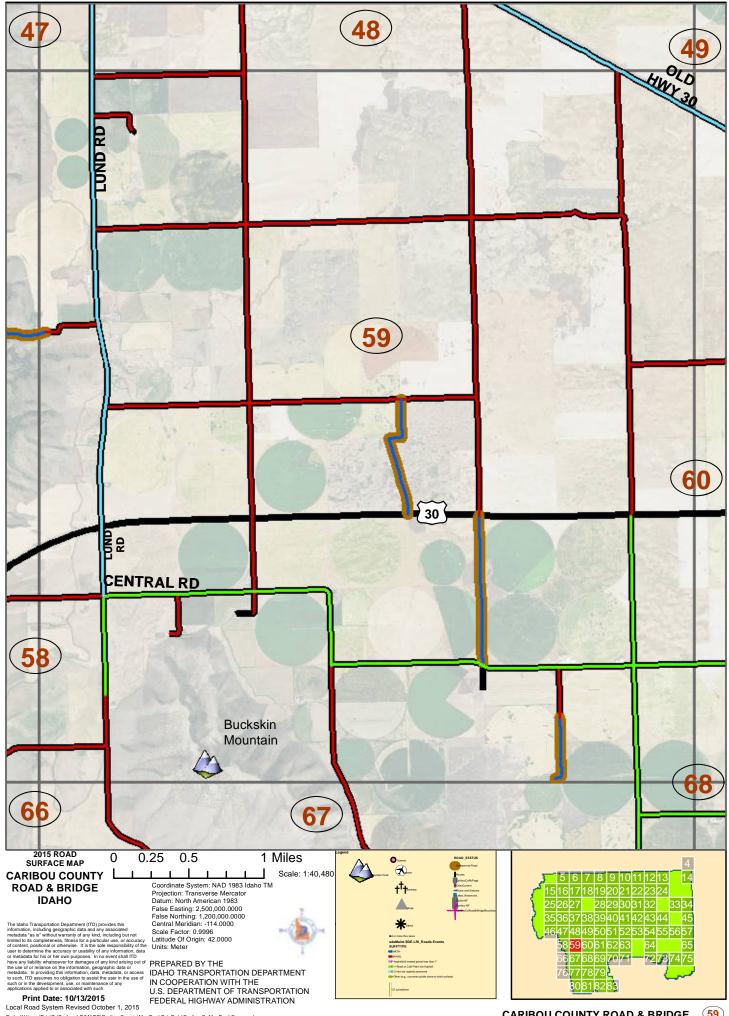

CARIBOU COUNTY ROAD & BRIDGE

CARIBOU COUNTY ROAD & BRIDGE (13)

CARIBOU COUNTY ROAD & BRIDGE (17)

CARIBOU COUNTY ROAD & BRIDGE (18)

CARIBOU COUNTY ROAD & BRIDGE (19)

CARIBOU COUNTY ROAD & BRIDGE

Path: W:\LocalRds\RdSurfaceLRIMAPS\CaribouCounty\MapBookRdsOnly\CaribouCoMapBookCom.mxd