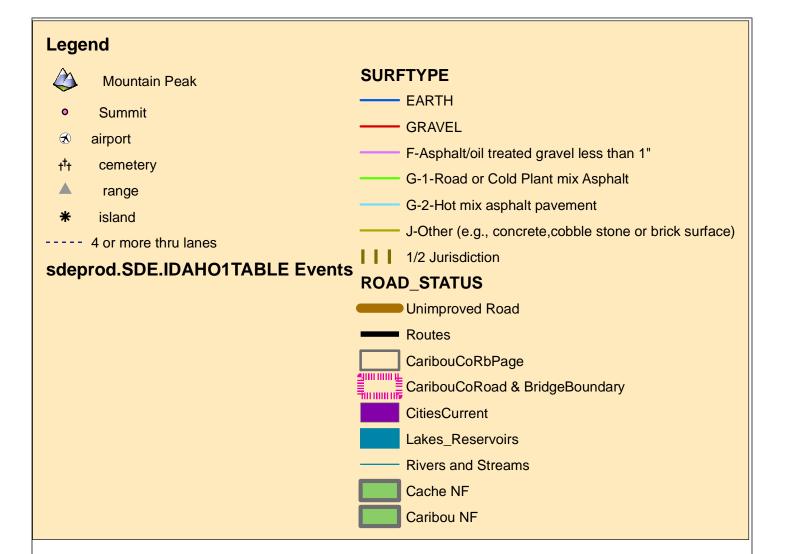

## PREPARED BY THE

IDAHO TRANSPORTATION DEPARTMENT IN COOPERATION WITH THE U.S. DEPARTMENT OF TRANSPORTATION FEDERAL HIGHWAY ADMINISTRATION Coordinate System: NAD 1983 Idaho TM Projection: Transverse Mercator Datum: North American 1983 False Easting: 2,500,000.0000 False Northing: 1,200,000.0000 Central Meridian: -114.0000 Scale Factor: 0.9996 Latitude Of Origin: 42.0000 Units: Meter