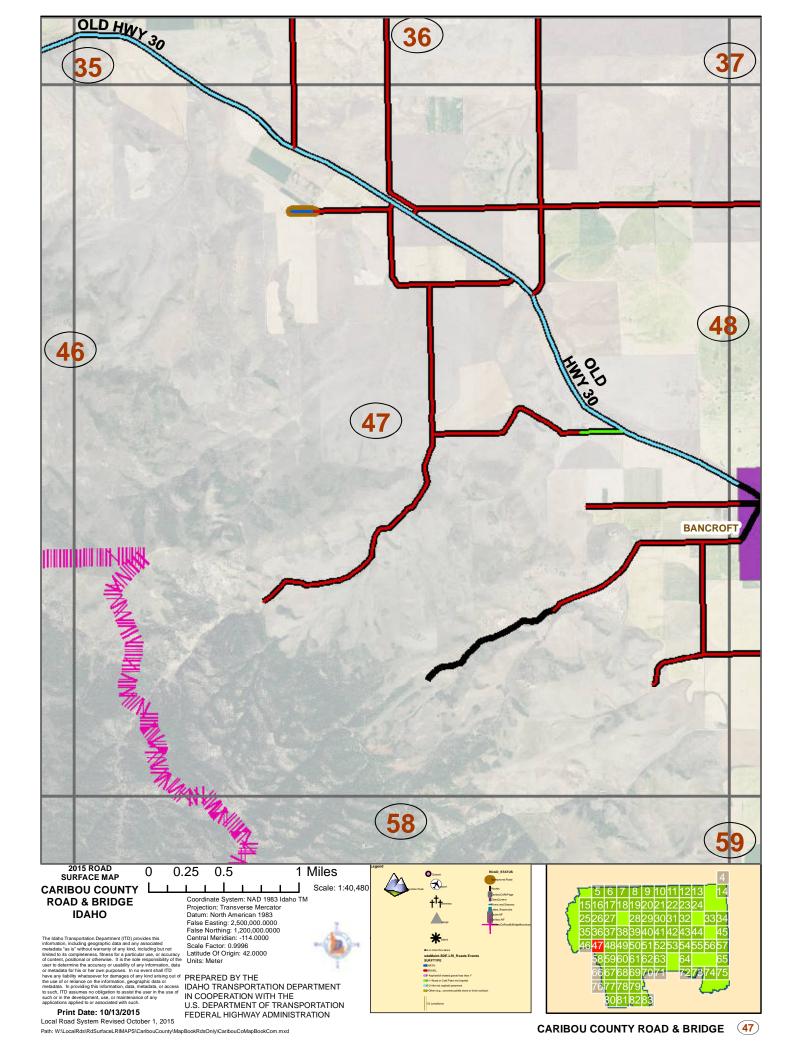

## PREPARED BY THE

IDAHO TRANSPORTATION DEPARTMENT IN COOPERATION WITH THE U.S. DEPARTMENT OF TRANSPORTATION FEDERAL HIGHWAY ADMINISTRATION Coordinate System: NAD 1983 Idaho TM Projection: Transverse Mercator Datum: North American 1983 False Easting: 2,500,000.0000 False Northing: 1,200,000.0000 Central Meridian: -114.0000 Scale Factor: 0.9996 Latitude Of Origin: 42.0000 Units: Meter

The Idaho Transportation Department (ITD) provides this information, including geographic data and any associated metadata "as is" without warranty of any kind, including but not limited to its completeness, fitness for a particular use, or accuracy of content, positional or otherwise. It is the sole responsibility of the user to determine the accuracy or usability of any information, data or metadata for his or her own purposes. In no event shall ITD have any liability whatsoever for damages of any kind arising out of the use of or reliance on the information, geographic data or metadata. In providing this information, data, metadata, or access to such, ITD assumes no obligation to assist the user in the use of such or in the development, use, or maintenance of any applications applied to or associated with such.

CARIBOU COUNTY ROAD & BRIDGE

CARIBOU COUNTY ROAD & BRIDGE (13)

CARIBOU COUNTY ROAD & BRIDGE (17)

CARIBOU COUNTY ROAD & BRIDGE (18)

CARIBOU COUNTY ROAD & BRIDGE (19)

CARIBOU COUNTY ROAD & BRIDGE

Path: W:\LocalRds\RdSurfaceLRIMAPS\CaribouCounty\MapBookRdsOnly\CaribouCoMapBookCom.mxd