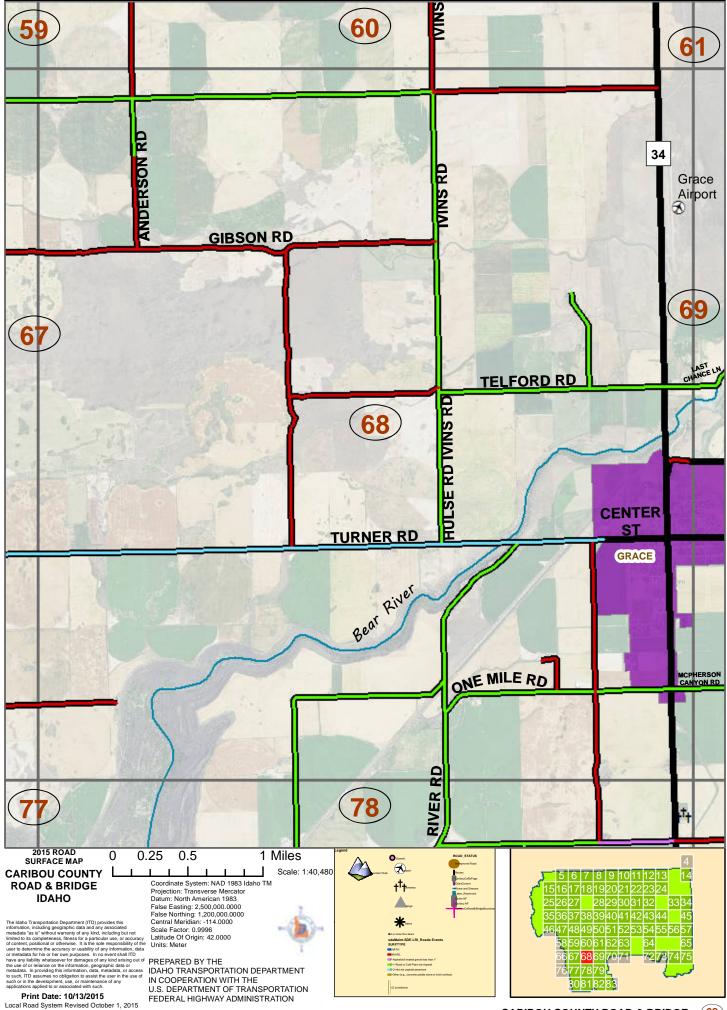

CARIBOU COUNTY ROAD & BRIDGE

CARIBOU COUNTY ROAD & BRIDGE (13)

CARIBOU COUNTY ROAD & BRIDGE (17)

CARIBOU COUNTY ROAD & BRIDGE (18)

CARIBOU COUNTY ROAD & BRIDGE (19)

CARIBOU COUNTY ROAD & BRIDGE

Path: W:\LocalRds\RdSurfaceLRIMAPS\CaribouCounty\MapBookRdsOnly\CaribouCoMapBookCom.mxd