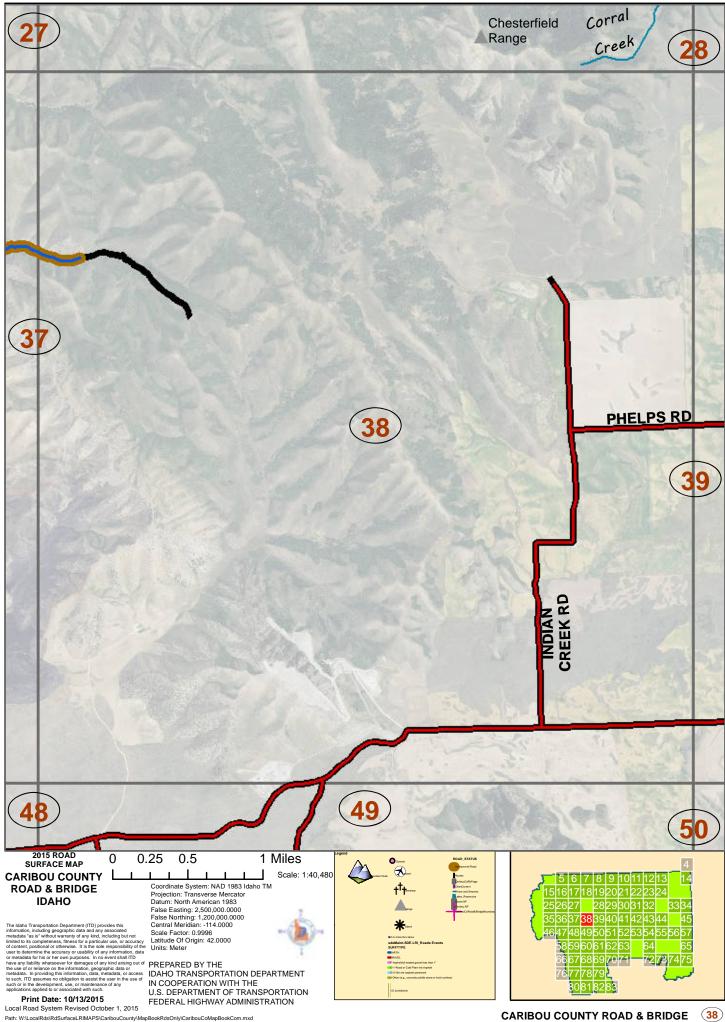

CARIBOU COUNTY ROAD & BRIDGE

CARIBOU COUNTY ROAD & BRIDGE (13)

CARIBOU COUNTY ROAD & BRIDGE (17)

CARIBOU COUNTY ROAD & BRIDGE (18)

CARIBOU COUNTY ROAD & BRIDGE (19)

CARIBOU COUNTY ROAD & BRIDGE

Path: W:\LocalRds\RdSurfaceLRIMAPS\CaribouCounty\MapBookRdsOnly\CaribouCoMapBookCom.mxd