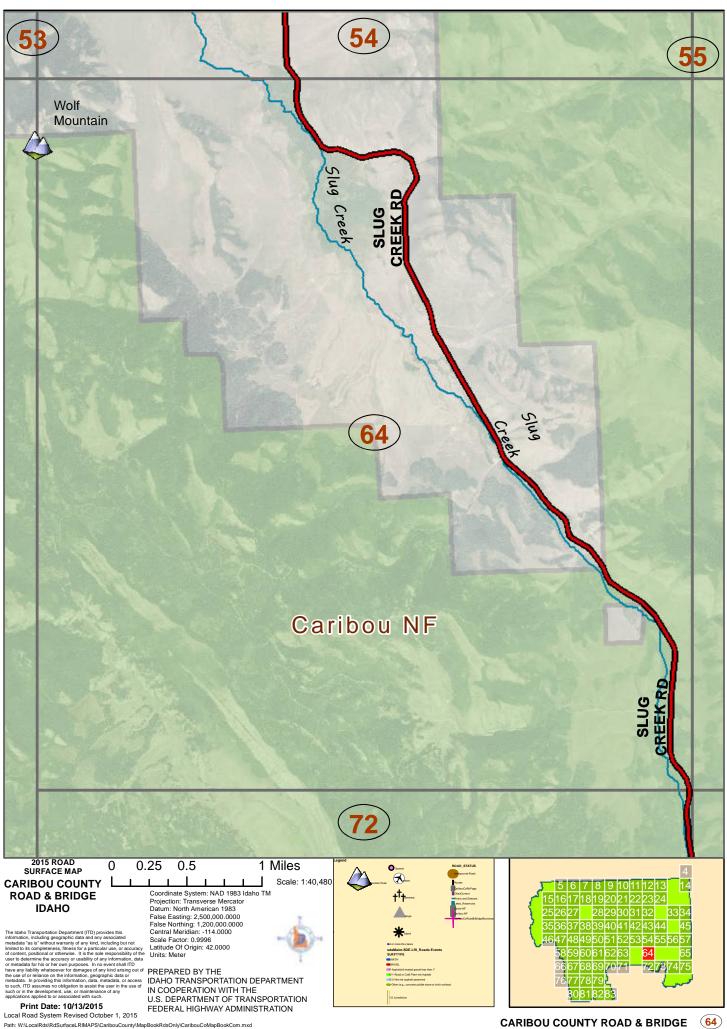

CARIBOU COUNTY ROAD & BRIDGE

CARIBOU COUNTY ROAD & BRIDGE 64

Path: W:\LocalRds\RdSurfaceLRIMAPS\CaribouCounty\MapBookRdsOnly\CaribouCoMapBookCom.mxd

(71)

CARIBOU COUNTY ROAD & BRIDGE (74)

CARIBOU COUNTY ROAD & BRIDGE (76)