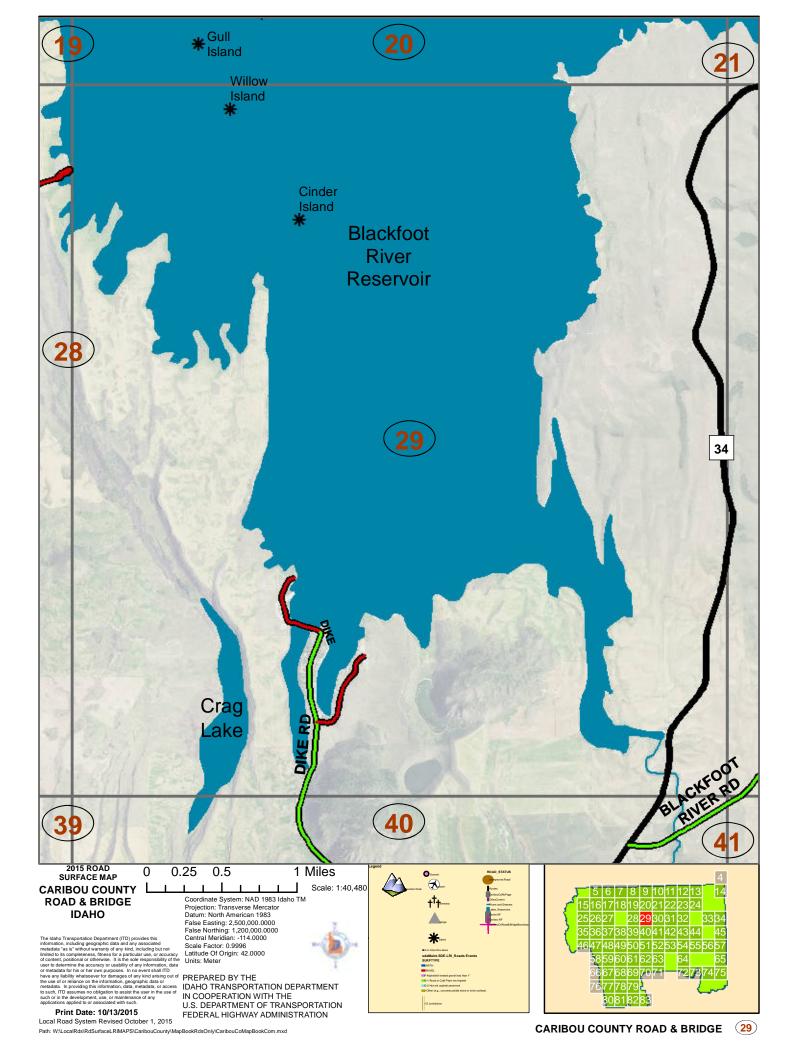

CARIBOU COUNTY ROAD & BRIDGE

CARIBOU COUNTY ROAD & BRIDGE (13)

CARIBOU COUNTY ROAD & BRIDGE (17)

CARIBOU COUNTY ROAD & BRIDGE (18)

CARIBOU COUNTY ROAD & BRIDGE (19)

CARIBOU COUNTY ROAD & BRIDGE

Path: W:\LocalRds\RdSurfaceLRIMAPS\CaribouCounty\MapBookRdsOnly\CaribouCoMapBookCom.mxd