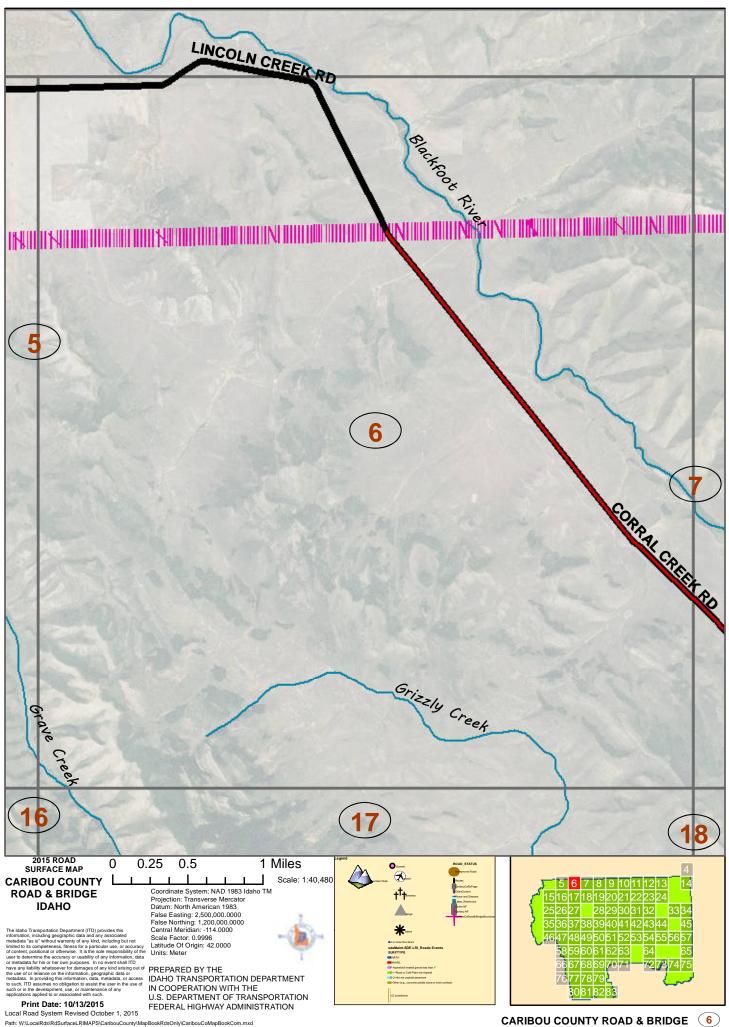

CARIBOU COUNTY ROAD & BRIDGE

CARIBOU COUNTY ROAD & BRIDGE (13)

CARIBOU COUNTY ROAD & BRIDGE (17)

CARIBOU COUNTY ROAD & BRIDGE (18)

CARIBOU COUNTY ROAD & BRIDGE (19)

CARIBOU COUNTY ROAD & BRIDGE

Path: W:\LocalRds\RdSurfaceLRIMAPS\CaribouCounty\MapBookRdsOnly\CaribouCoMapBookCom.mxd