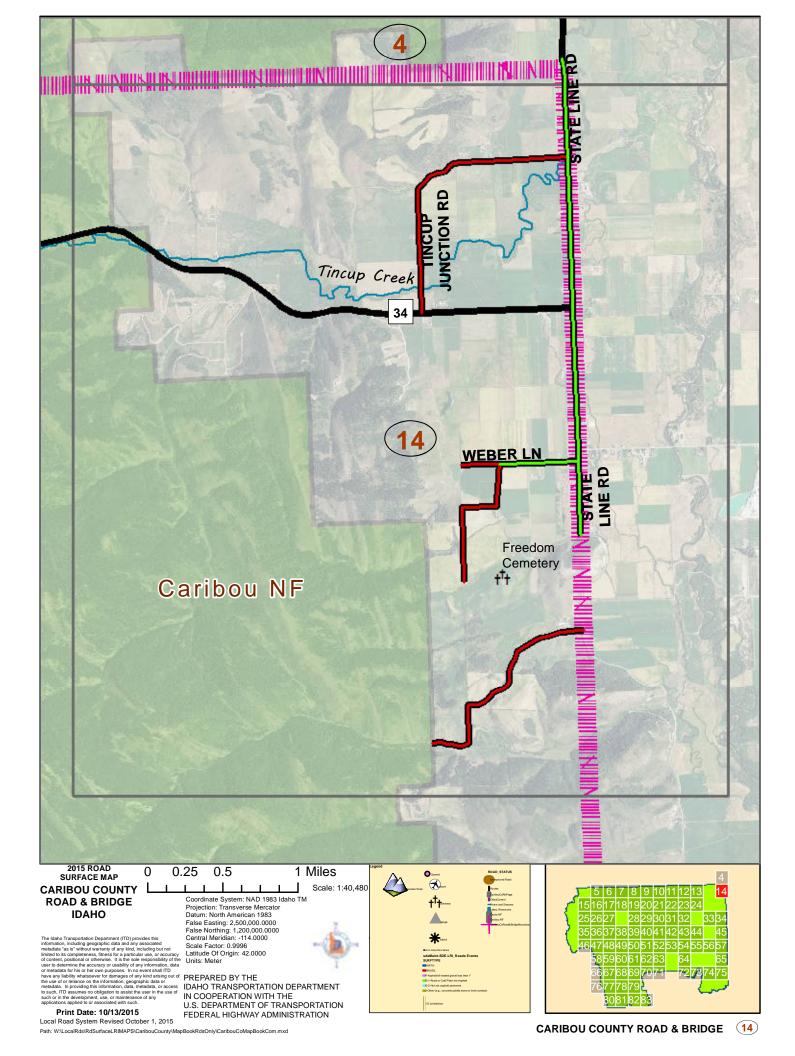

CARIBOU COUNTY ROAD & BRIDGE

CARIBOU COUNTY ROAD & BRIDGE (13)

CARIBOU COUNTY ROAD & BRIDGE (17)

CARIBOU COUNTY ROAD & BRIDGE (18)

CARIBOU COUNTY ROAD & BRIDGE (19)

CARIBOU COUNTY ROAD & BRIDGE

Path: W:\LocalRds\RdSurfaceLRIMAPS\CaribouCounty\MapBookRdsOnly\CaribouCoMapBookCom.mxd