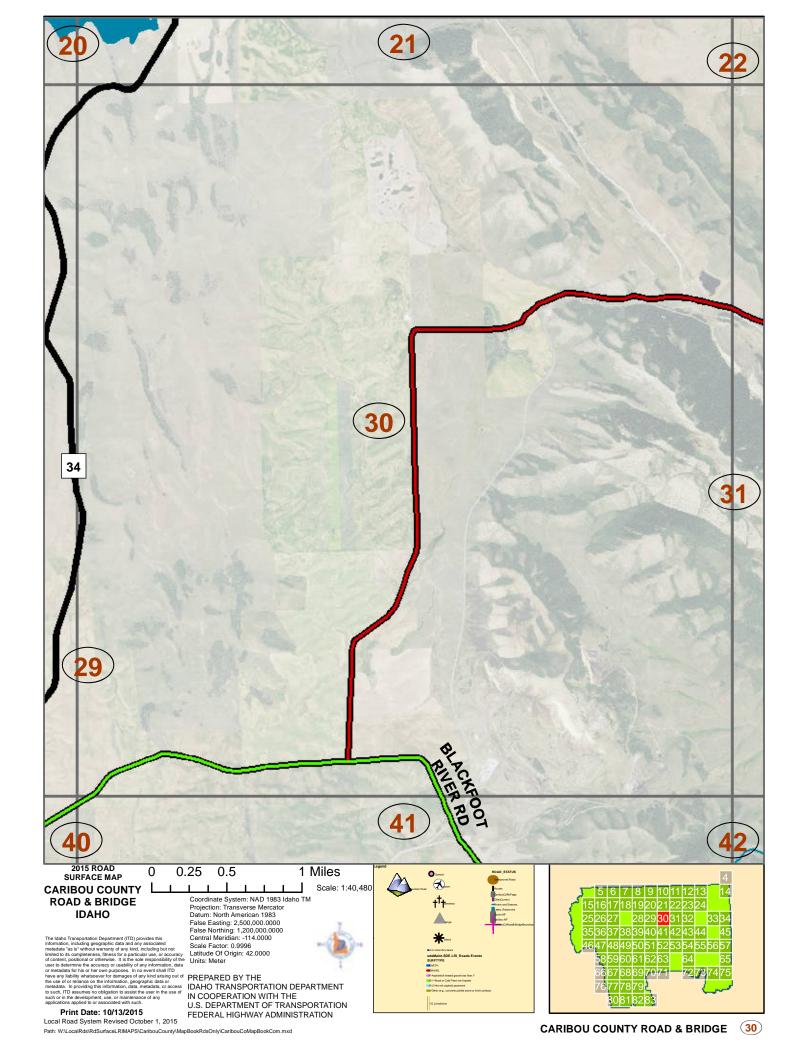

CARIBOU COUNTY ROAD & BRIDGE

CARIBOU COUNTY ROAD & BRIDGE (13)

CARIBOU COUNTY ROAD & BRIDGE (17)

CARIBOU COUNTY ROAD & BRIDGE (18)

CARIBOU COUNTY ROAD & BRIDGE (19)

CARIBOU COUNTY ROAD & BRIDGE

Path: W:\LocalRds\RdSurfaceLRIMAPS\CaribouCounty\MapBookRdsOnly\CaribouCoMapBookCom.mxd