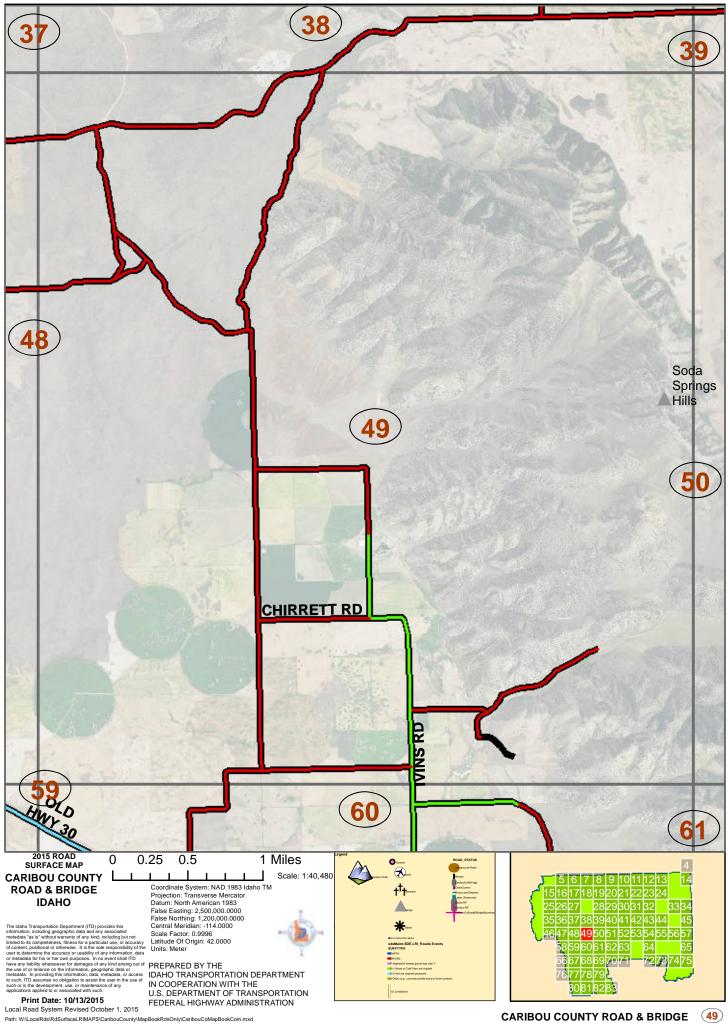

## PREPARED BY THE

IDAHO TRANSPORTATION DEPARTMENT IN COOPERATION WITH THE U.S. DEPARTMENT OF TRANSPORTATION FEDERAL HIGHWAY ADMINISTRATION Coordinate System: NAD 1983 Idaho TM Projection: Transverse Mercator Datum: North American 1983 False Easting: 2,500,000.0000 False Northing: 1,200,000.0000 Central Meridian: -114.0000 Scale Factor: 0.9996 Latitude Of Origin: 42.0000 Units: Meter

The Idaho Transportation Department (ITD) provides this information, including geographic data and any associated metadata "as is" without warranty of any kind, including but not limited to its completeness, fitness for a particular use, or accuracy of content, positional or otherwise. It is the sole responsibility of the user to determine the accuracy or usability of any information, data or metadata for his or her own purposes. In no event shall ITD have any liability whatsoever for damages of any kind arising out of the use of or reliance on the information, geographic data or metadata. In providing this information, data, metadata, or access to such, ITD assumes no obligation to assist the user in the use of such or in the development, use, or maintenance of any applications applied to or associated with such.

CARIBOU COUNTY ROAD & BRIDGE

CARIBOU COUNTY ROAD & BRIDGE (13)

CARIBOU COUNTY ROAD & BRIDGE (17)

CARIBOU COUNTY ROAD & BRIDGE (18)

CARIBOU COUNTY ROAD & BRIDGE (19)

CARIBOU COUNTY ROAD & BRIDGE

Path: W:\LocalRds\RdSurfaceLRIMAPS\CaribouCounty\MapBookRdsOnly\CaribouCoMapBookCom.mxd