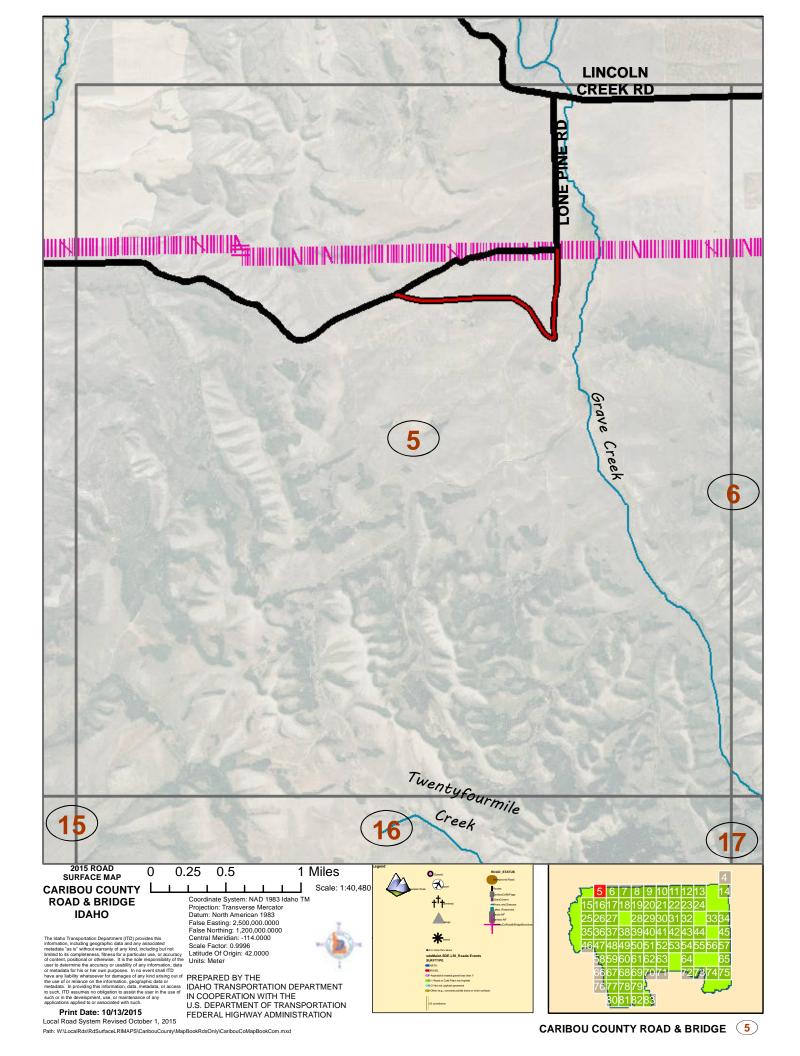

CARIBOU COUNTY ROAD & BRIDGE

CARIBOU COUNTY ROAD & BRIDGE (13)

CARIBOU COUNTY ROAD & BRIDGE (17)

CARIBOU COUNTY ROAD & BRIDGE (18)

CARIBOU COUNTY ROAD & BRIDGE (19)

CARIBOU COUNTY ROAD & BRIDGE

Path: W:\LocalRds\RdSurfaceLRIMAPS\CaribouCounty\MapBookRdsOnly\CaribouCoMapBookCom.mxd