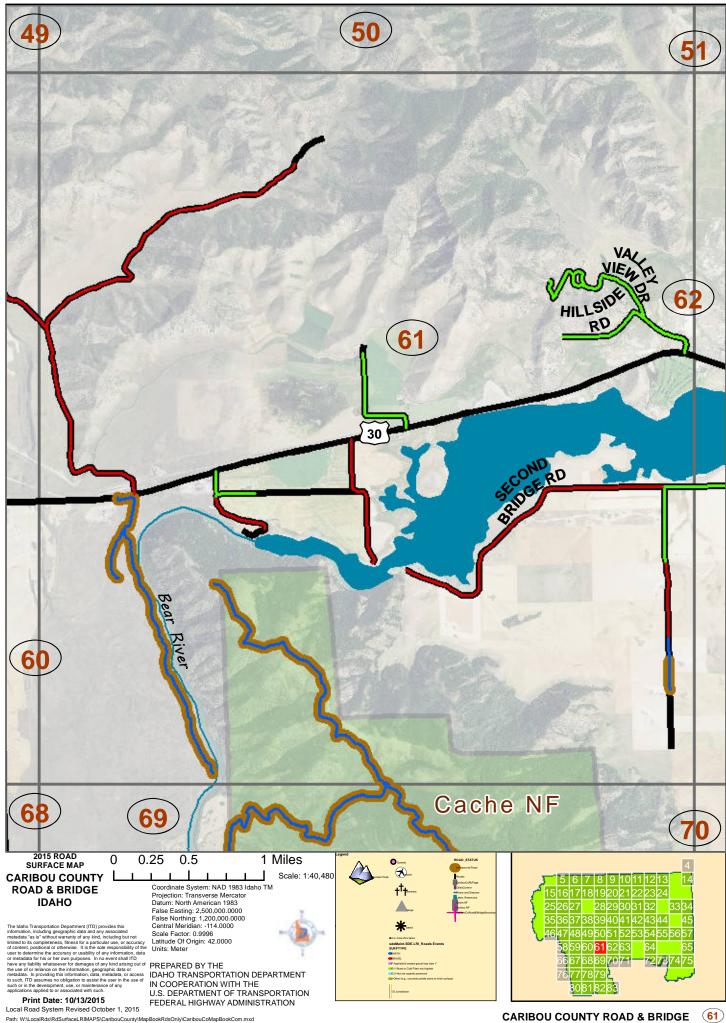

Path: W:\LocalRds\RdSurfaceLRIMAPS\CaribouCounty\MapBookRdsOnly\CaribouCoMapBookCom.mxd

CARIBOU COUNTY ROAD & BRIDGE (45)

CARIBOU COUNTY ROAD & BRIDGE 60

Path: W:\LocalRds\RdSurfaceLRIMAPS\CaribouCounty\MapBookRdsOnly\CaribouCoMapBookCom.mxd