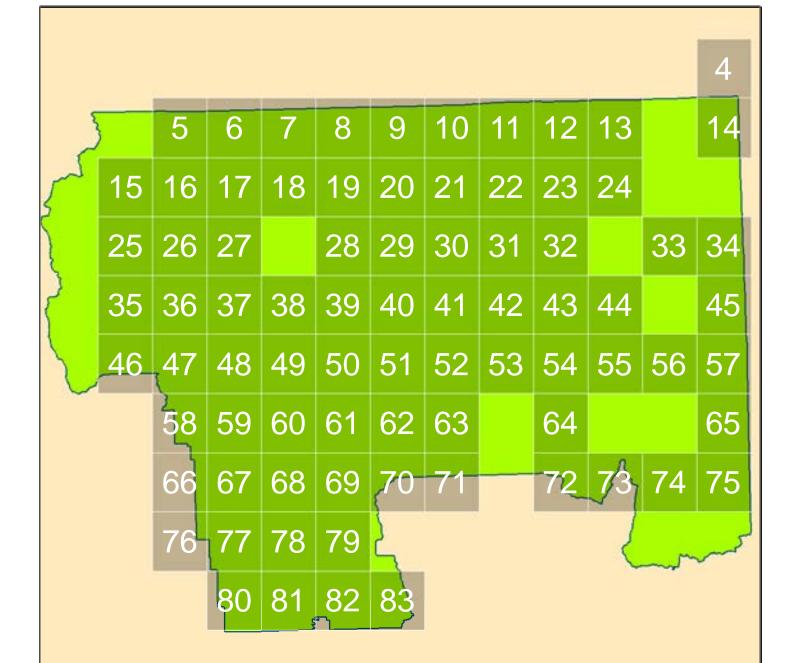

## 10/13/2015



## CARIBOU COUNTY ROAD & BRIDGE MAP BOOK SCALE 40,480

Idaho Transportation Department



PREPARED BY THE Idaho Transportation Department | jhill



## CARIBOU COUNTY ROAD & BRIDGE LOCATOR GRID MAP BOOK PAGE NUMBERS



## PREPARED BY THE

IDAHO TRANSPORTATION DEPARTMENT IN COOPERATION WITH THE U.S. DEPARTMENT OF TRANSPORTATION FEDERAL HIGHWAY ADMINISTRATION Coordinate System: NAD 1983 Idaho TM Projection: Transverse Mercator Datum: North American 1983 False Easting: 2,500,000.0000 False Northing: 1,200,000.0000 Central Meridian: -114.0000 Scale Factor: 0.9996 Latitude Of Origin: 42.0000 Units: Meter

The Idaho Transportation Department (ITD) provides this information, including geographic data and any associated metadata "as is" without warranty of any kind, including but not limited to its completeness, fitness for a particular use, or accuracy of content, positional or otherwise. It is the sole responsibility of the user to determi