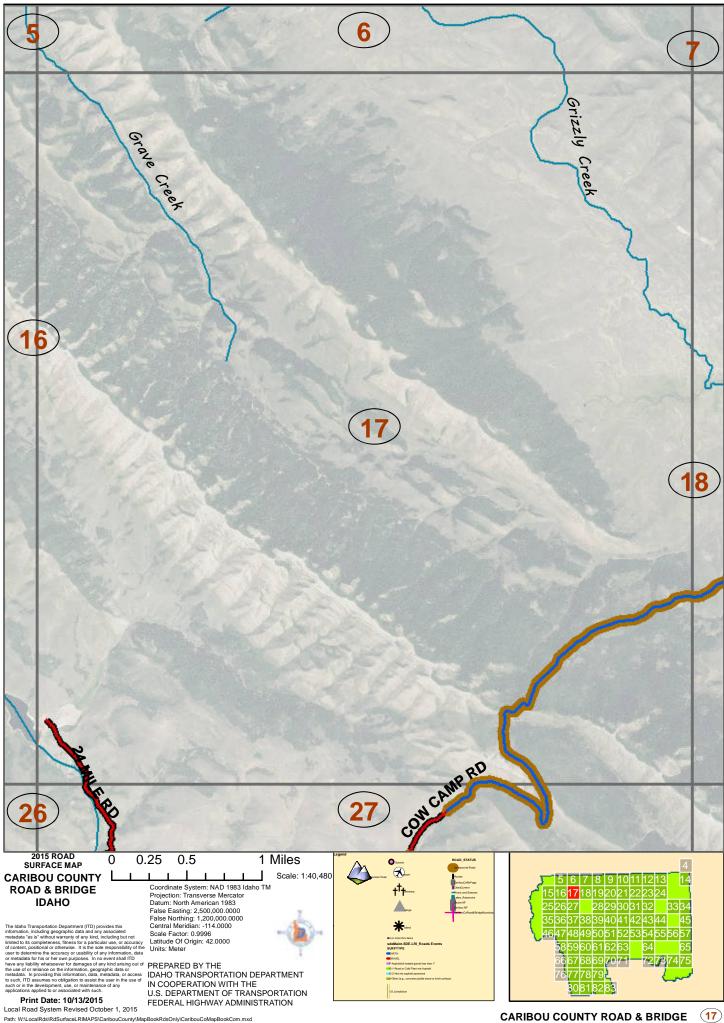

CARIBOU COUNTY ROAD & BRIDGE

CARIBOU COUNTY ROAD & BRIDGE (13)

CARIBOU COUNTY ROAD & BRIDGE (17)

CARIBOU COUNTY ROAD & BRIDGE (18)

CARIBOU COUNTY ROAD & BRIDGE (19)

CARIBOU COUNTY ROAD & BRIDGE

Path: W:\LocalRds\RdSurfaceLRIMAPS\CaribouCounty\MapBookRdsOnly\CaribouCoMapBookCom.mxd