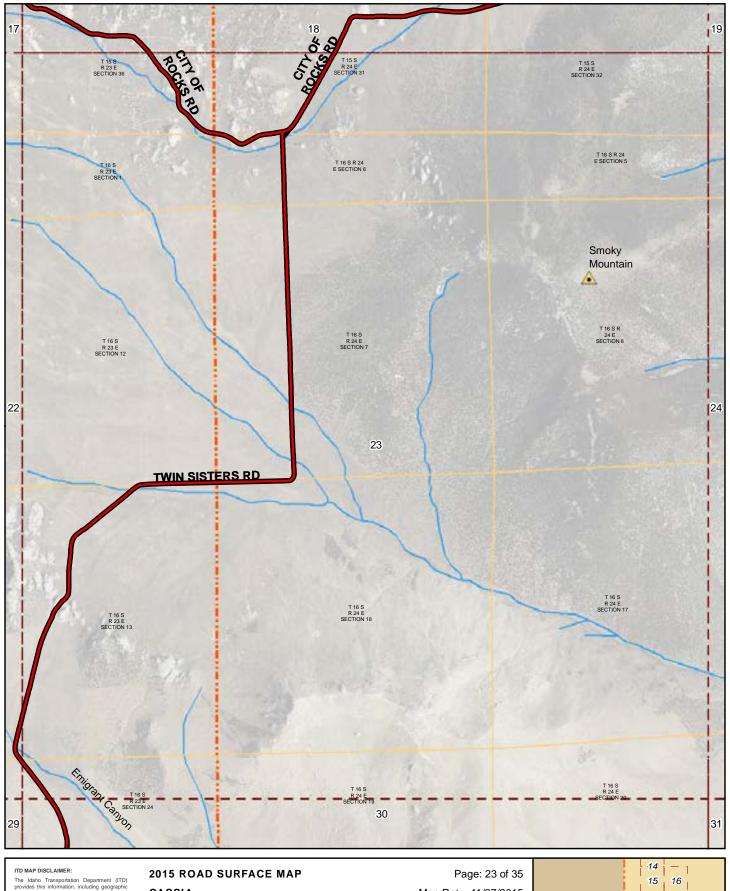

\*\*Document Path: W:\textbf{LocalRds\RoadSurface\Projects\RoadSurface-08.5x11.mxd}\*

CASSIA **COUNTY ROAD & BRIDGE** CASSIA COUNTY, IDAHO

Prepared by the Idaho Transportation Department in cooperation with the U.S. Department of Transportation Federal Highway Administration

Page: 7 of 35 Map Date: 11/27/2015 LRI Revised: 10/31/2015

ITD MAP DISCLAIMER:

The Idaho Transportation Department (ITD) provides this information, including geographic data and any associated metadata "as is" without warranty of any kind, including but not limited to its completeness, fitness for a particular use, or accuracy of content, positional or otherwise. It is the sole responsibility of the user to determine the accuracy or usability of any information, data or metadata for his, or her, own purposes. In no event shall ITD have any lability whatsoever for damages of any kind arising out of the use of or relance on the information, geographic data or metadata. In providing this information, data, metadata, or access to such, ITD assumes no obligation to assist the user in he use of routh or or maliterance of any applications applied no associated with such. applications applied to or associated with such.