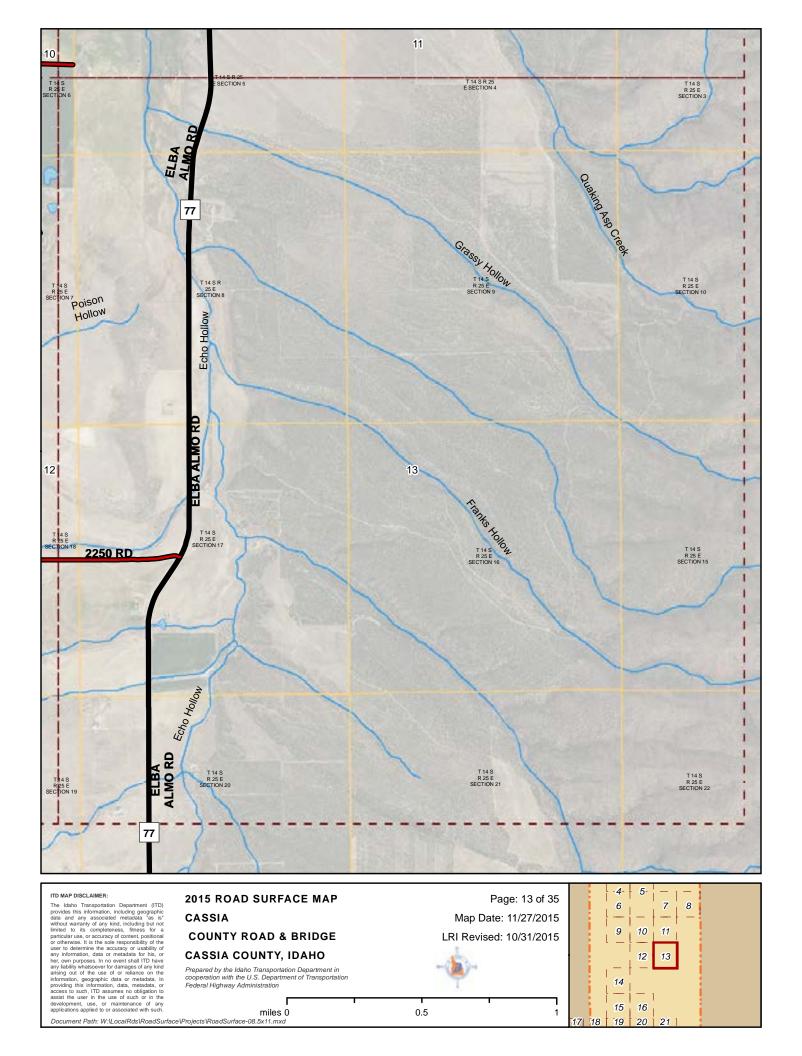

### 2015 ROAD SURFACE MAP CASSIA **COUNTY ROAD & BRIDGE** CASSIA COUNTY, IDAHO

Prepared by the Idaho Transportation Department in cooperation with the U.S. Department of Transportation Federal Highway Administration

Page: 6 of 35 Map Date: 11/27/2015 LRI Revised: 10/31/2015

ITD MAP DISCLAIMER:
The Idaho Transportation Department (ITD) provides this information, including geographic data and any associated metadata "as is" without warranty of any kind, including but not limited to its completeness, fitness for a particular use, or accuracy of content, positional or otherwise. It is the sole responsibility of the particular use, or accuracy of content, positional or otherwise. It is the sole responsibility of the analysis of the content o applications applied to or associated with such.