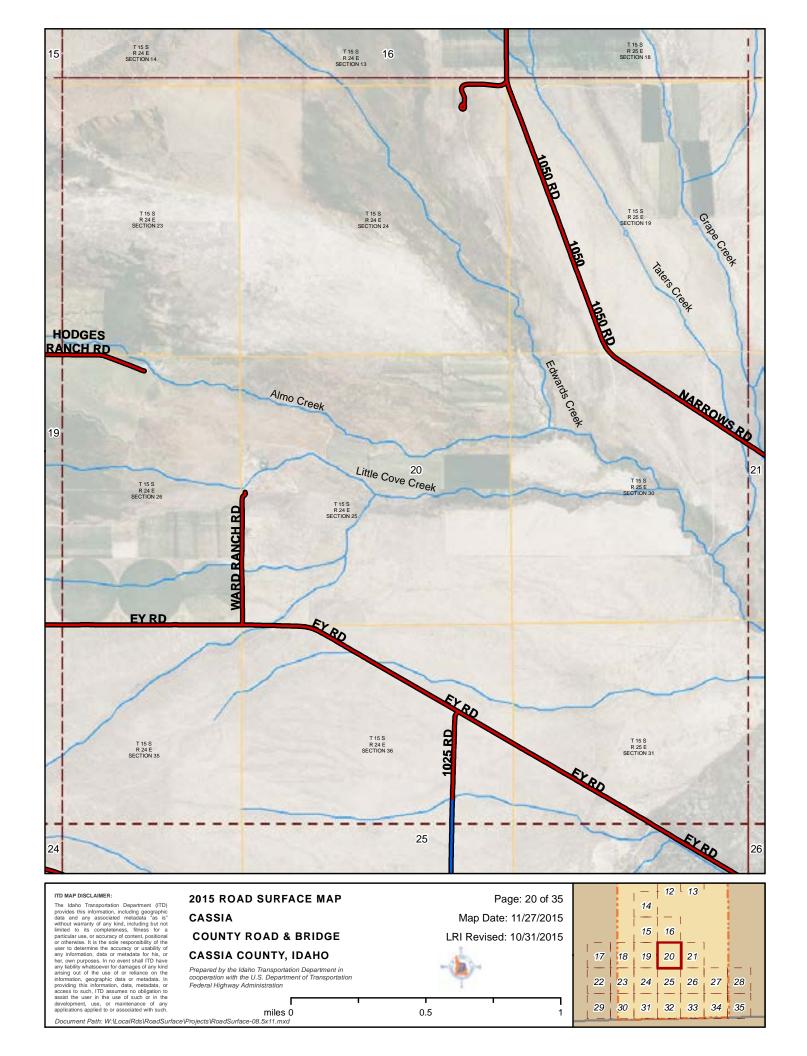

### 2015 ROAD SURFACE MAP CASSIA **COUNTY ROAD & BRIDGE** CASSIA COUNTY, IDAHO

Prepared by the Idaho Transportation Department in cooperation with the U.S. Department of Transportation Federal Highway Administration

Page: 4 of 35 Map Date: 11/27/2015 LRI Revised: 10/31/2015