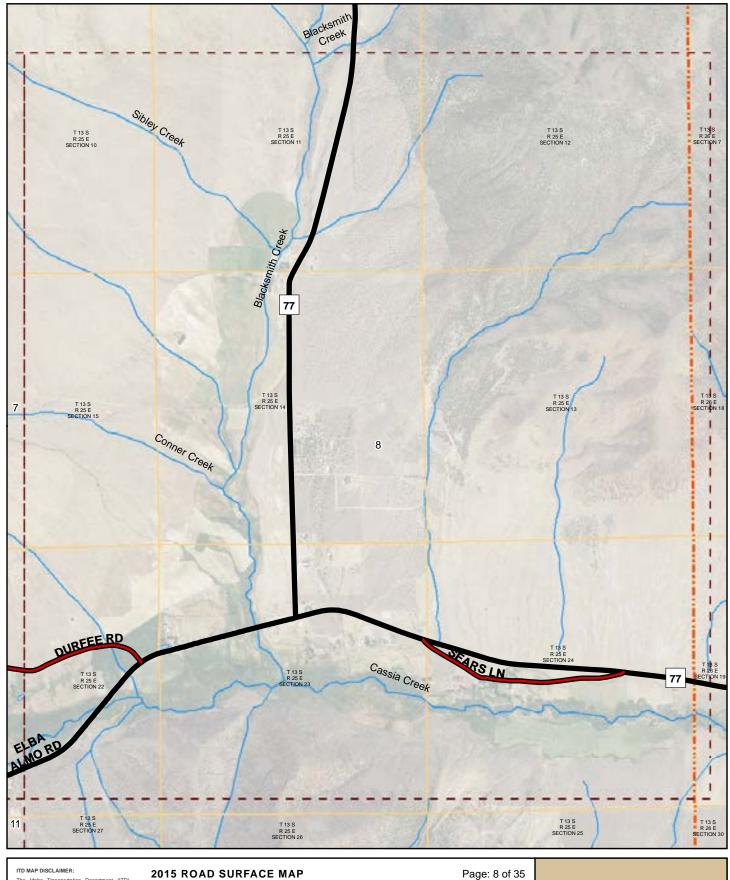

\*\*Document Path: W:\textbf{LocalRds\RoadSurface\Projects\RoadSurface-08.5x11.mxd}\*

CASSIA **COUNTY ROAD & BRIDGE** CASSIA COUNTY, IDAHO

Prepared by the Idaho Transportation Department in cooperation with the U.S. Department of Transportation Federal Highway Administration

Page: 7 of 35 Map Date: 11/27/2015 LRI Revised: 10/31/2015

ITD MAP DISCLAIMER:

The Idaho Transportation Department (ITD) provides this information, including geographic data and any associated metadata "as is" without warranty of any kind, including but not limited to its completeness, fitness for a particular use, or accuracy of content, positional or otherwise. It is the sole responsibility of the user to determine the accuracy or usability of any information, data or metadata for his, or her, own purposes. In no event shall ITD have any lability whatsoever for damages of any kind arising out of the use of or relance on the information, geographic data or metadata. In providing this information, data, metadata, or access to such, ITD assumes no obligation to assist the user in he use of routh or or maliterance of any applications applied no associated with such. applications applied to or associated with such.