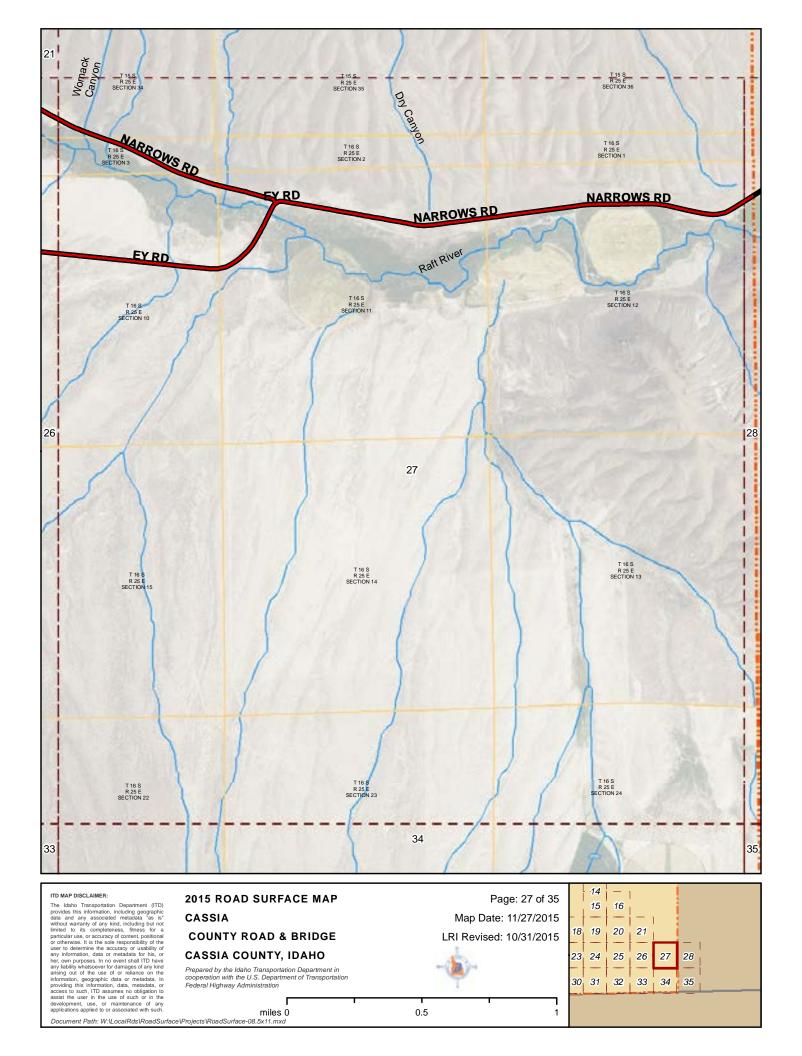

## CASSIA **COUNTY ROAD & BRIDGE** CASSIA COUNTY, IDAHO

Prepared by the Idaho Transportation Department in cooperation with the U.S. Department of Transportation Federal Highway Administration

25 26 27 28 LRI Revised: 10/31/2015 34 31 32 33 35