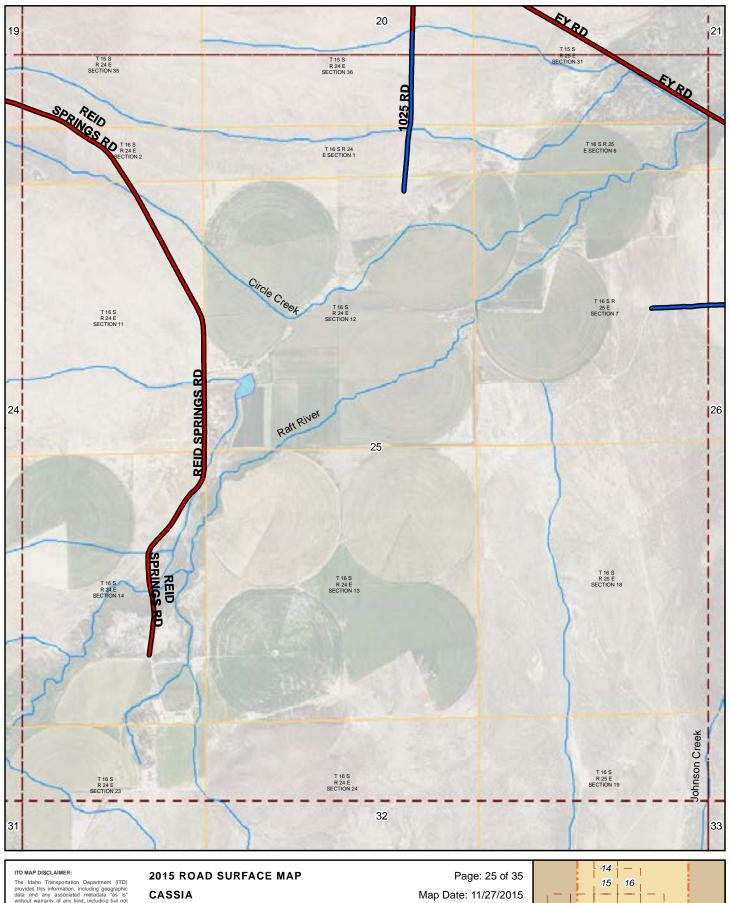

### 2015 ROAD SURFACE MAP CASSIA **COUNTY ROAD & BRIDGE** CASSIA COUNTY, IDAHO

Prepared by the Idaho Transportation Department in cooperation with the U.S. Department of Transportation Federal Highway Administration

Page: 5 of 35 Map Date: 11/27/2015 LRI Revised: 10/31/2015