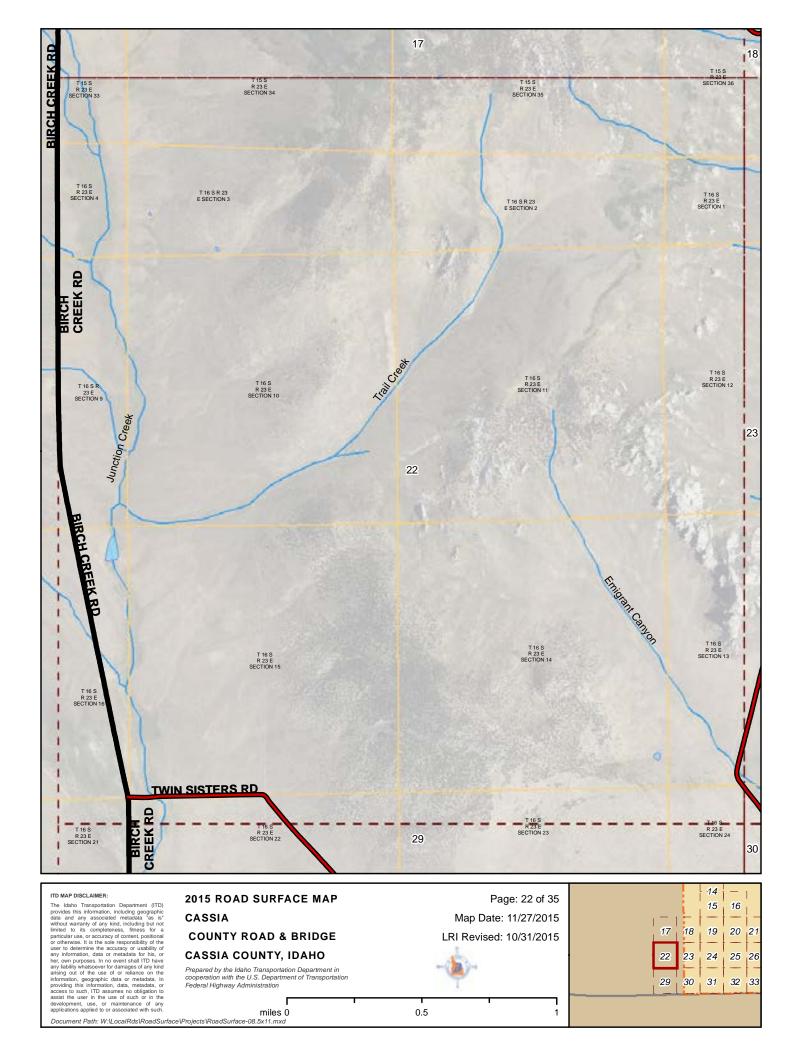

### 2015 ROAD SURFACE MAP CASSIA **COUNTY ROAD & BRIDGE** CASSIA COUNTY, IDAHO

Prepared by the Idaho Transportation Department in cooperation with the U.S. Department of Transportation Federal Highway Administration

Page: 6 of 35 Map Date: 11/27/2015 LRI Revised: 10/31/2015

ITD MAP DISCLAIMER:
The Idaho Transportation Department (ITD) provides this information, including geographic data and any associated metadata "as is" without warranty of any kind, including but not limited to its completeness, fitness for a particular use, or accuracy of content, positional or otherwise. It is the sole responsibility of the particular use, or accuracy of content, positional or otherwise. It is the sole responsibility of the analysis of the content o applications applied to or associated with such.