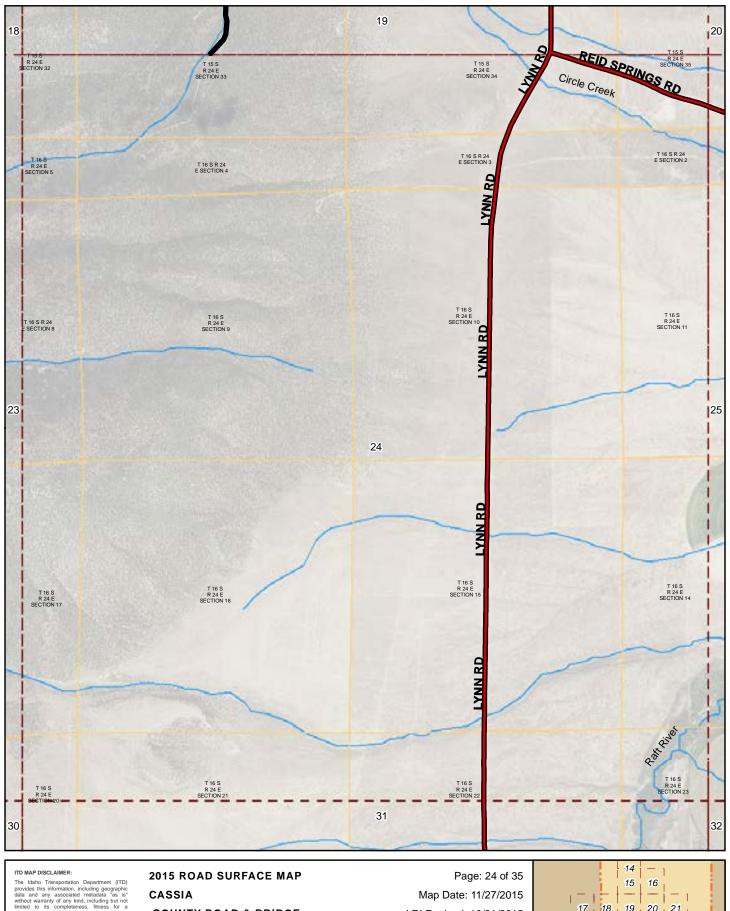

### 2015 ROAD SURFACE MAP CASSIA **COUNTY ROAD & BRIDGE** CASSIA COUNTY, IDAHO

Prepared by the Idaho Transportation Department in cooperation with the U.S. Department of Transportation Federal Highway Administration

Page: 4 of 35 Map Date: 11/27/2015 LRI Revised: 10/31/2015