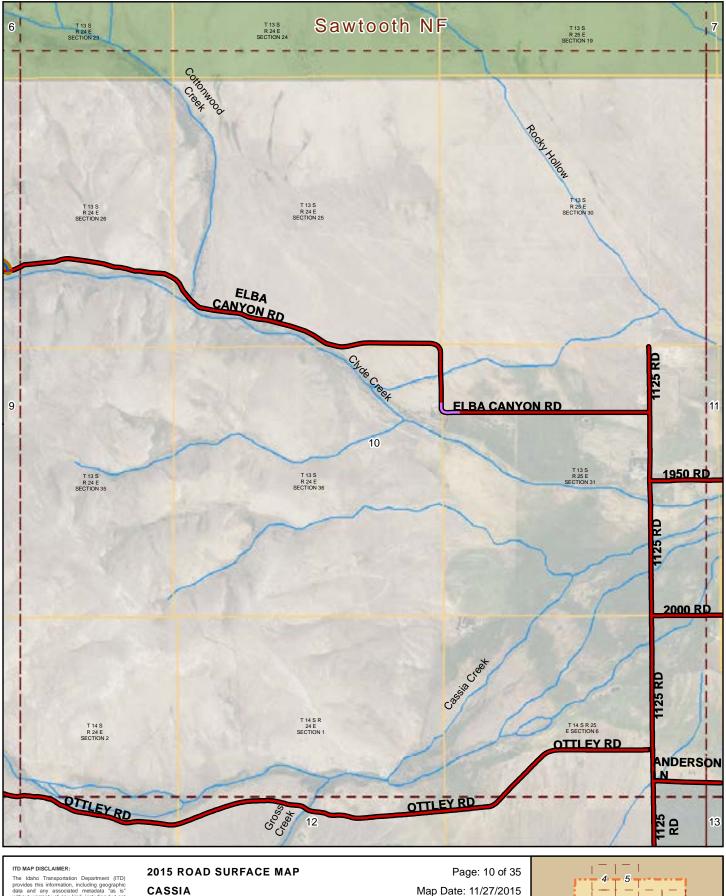

### 2015 ROAD SURFACE MAP CASSIA **COUNTY ROAD & BRIDGE** CASSIA COUNTY, IDAHO

Prepared by the Idaho Transportation Department in cooperation with the U.S. Department of Transportation Federal Highway Administration

Page: 4 of 35 Map Date: 11/27/2015 LRI Revised: 10/31/2015