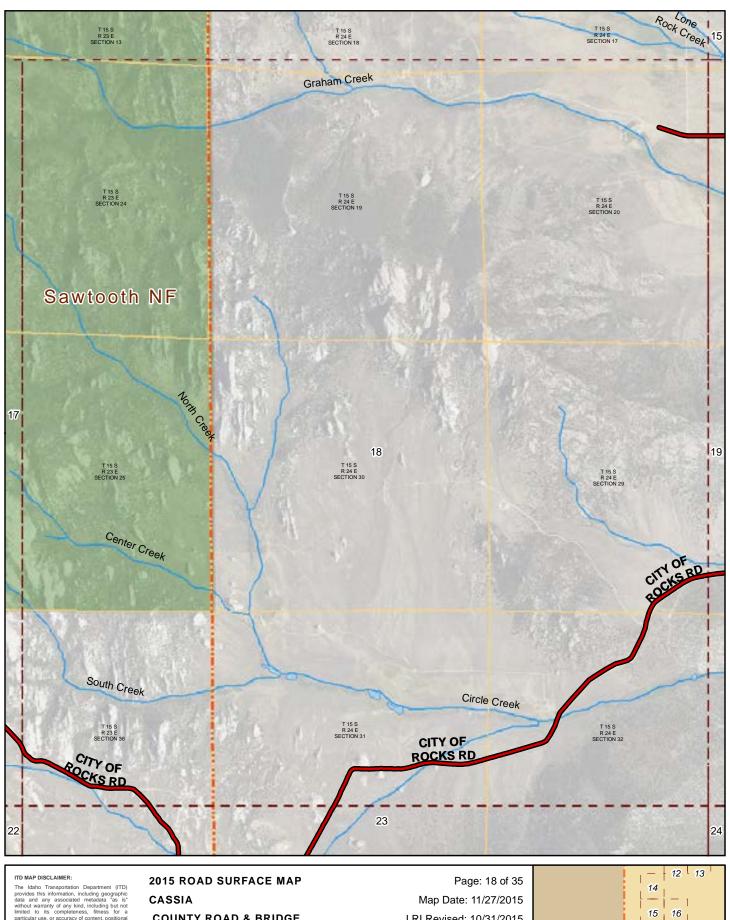

### 2015 ROAD SURFACE MAP CASSIA **COUNTY ROAD & BRIDGE** CASSIA COUNTY, IDAHO

Prepared by the Idaho Transportation Department in cooperation with the U.S. Department of Transportation Federal Highway Administration

Page: 4 of 35 Map Date: 11/27/2015 LRI Revised: 10/31/2015