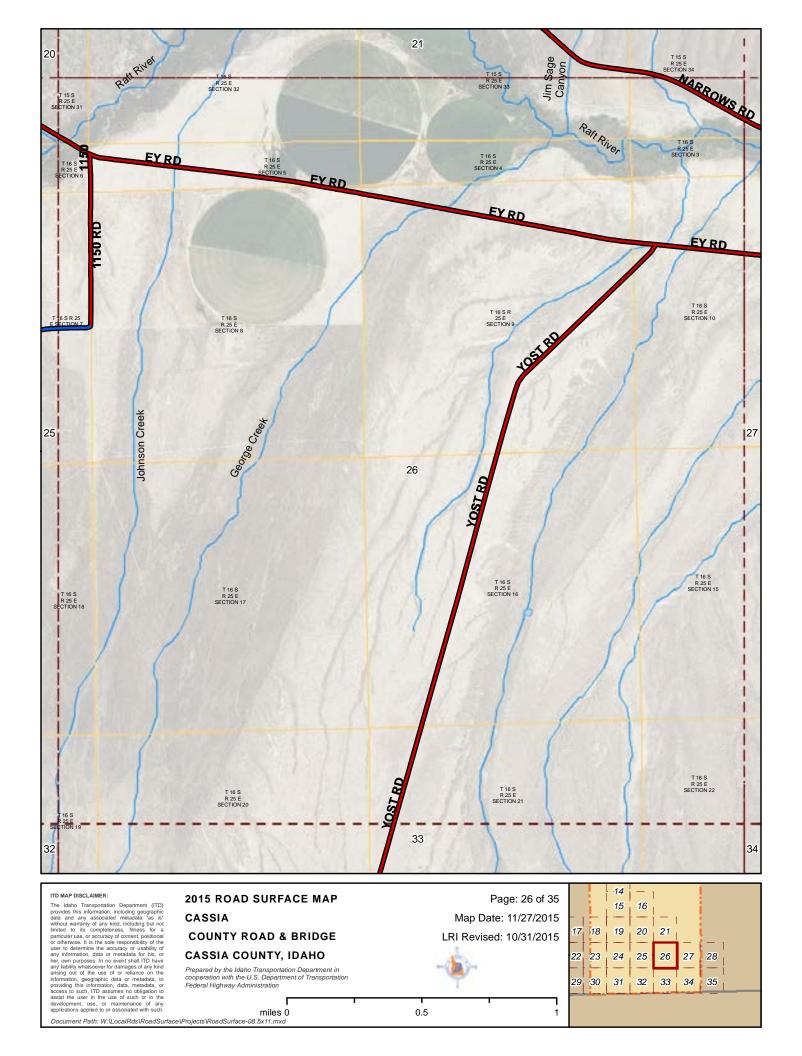

## CASSIA **COUNTY ROAD & BRIDGE** CASSIA COUNTY, IDAHO

Prepared by the Idaho Transportation Department in cooperation with the U.S. Department of Transportation Federal Highway Administration

25 26 27 28 LRI Revised: 10/31/2015 34 31 32 33 35