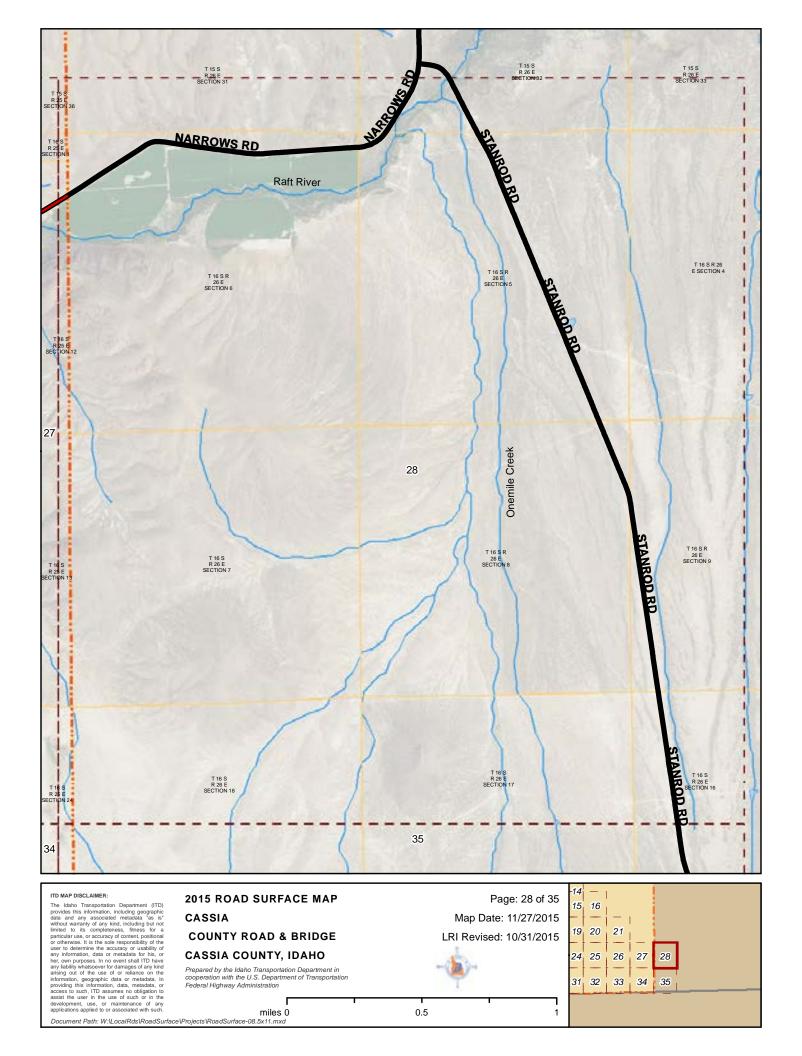

## CASSIA **COUNTY ROAD & BRIDGE** CASSIA COUNTY, IDAHO

Prepared by the Idaho Transportation Department in cooperation with the U.S. Department of Transportation Federal Highway Administration

25 26 27 28 LRI Revised: 10/31/2015 34 31 32 33 35