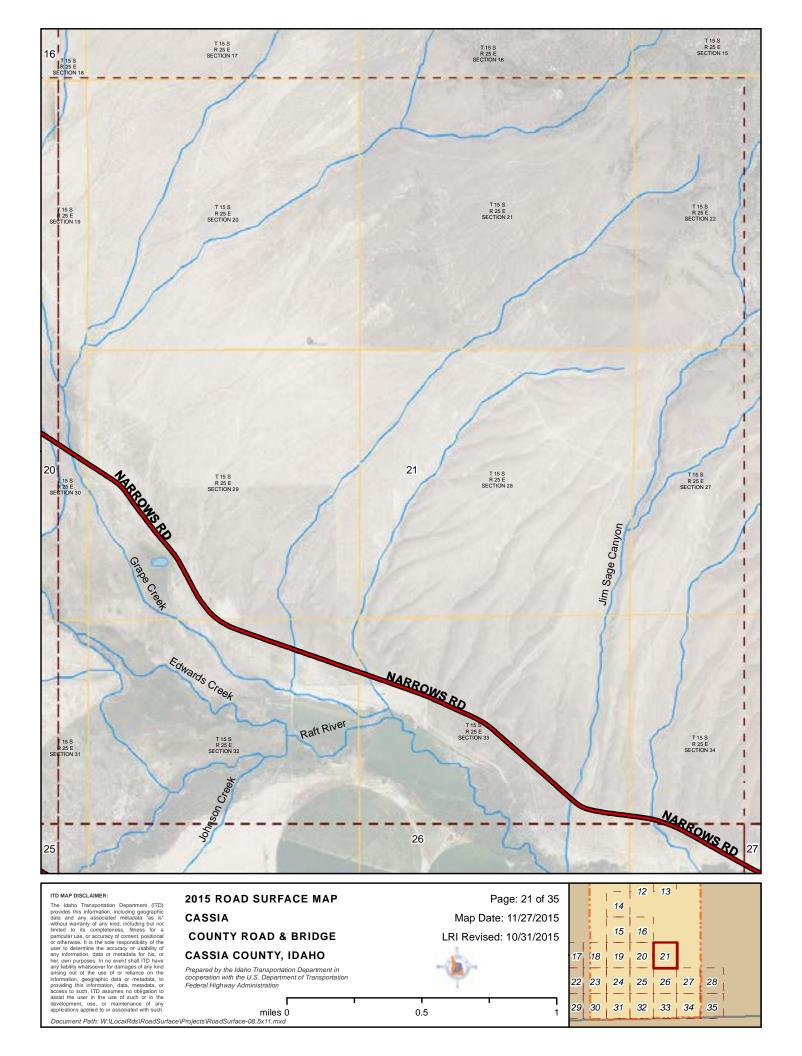

### 2015 ROAD SURFACE MAP CASSIA **COUNTY ROAD & BRIDGE** CASSIA COUNTY, IDAHO

Prepared by the Idaho Transportation Department in cooperation with the U.S. Department of Transportation Federal Highway Administration

Page: 5 of 35 Map Date: 11/27/2015 LRI Revised: 10/31/2015