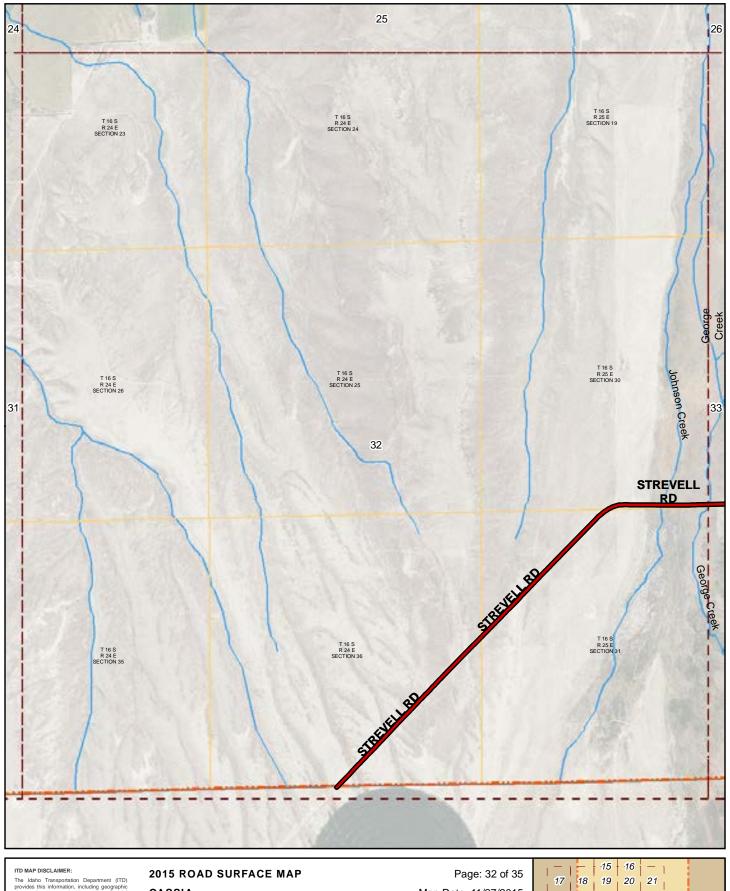

### 2015 ROAD SURFACE MAP CASSIA **COUNTY ROAD & BRIDGE** CASSIA COUNTY, IDAHO

Prepared by the Idaho Transportation Department in cooperation with the U.S. Department of Transportation Federal Highway Administration

Page: 4 of 35 Map Date: 11/27/2015 LRI Revised: 10/31/2015