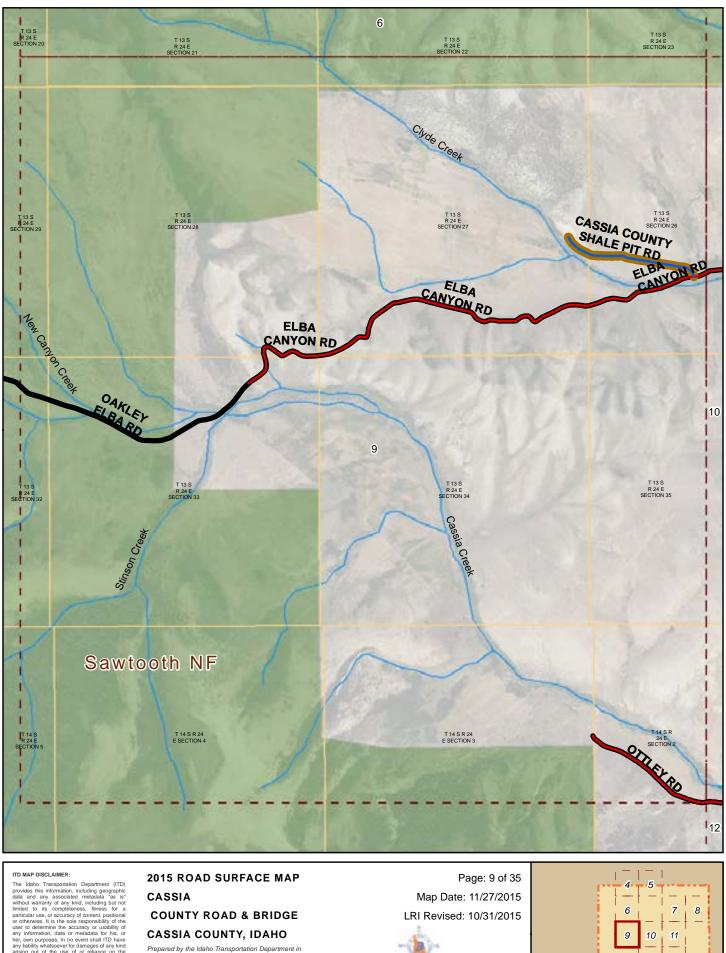

## CASSIA **COUNTY ROAD & BRIDGE** CASSIA COUNTY, IDAHO

Prepared by the Idaho Transportation Department in cooperation with the U.S. Department of Transportation Federal Highway Administration

LRI Revised: 10/31/2015 0.5

ITD MAP DISCLAIMER:

The Idaho Transportation Department (ITD) provides this information, including geographic data and any associated metadata its is important to the provide that information, including geographic data and any associated metadata its is sometimed to its completeness, fitness for a particular use, or accuracy of content, positional or otherwise. It is the sole responsibility of the user to determine the accuracy or usability of any information, data or metadata for his, or her, own purposes. In no event shall ITD have any Italiative and the providing this information, data, metadata, in providing this information, data, metadata, or access to such, ITD assumes no obligation to assist the user in the use of such or in the development, use, or maintenance of any applications applied to or associated with such. applications applied to or associated with such.