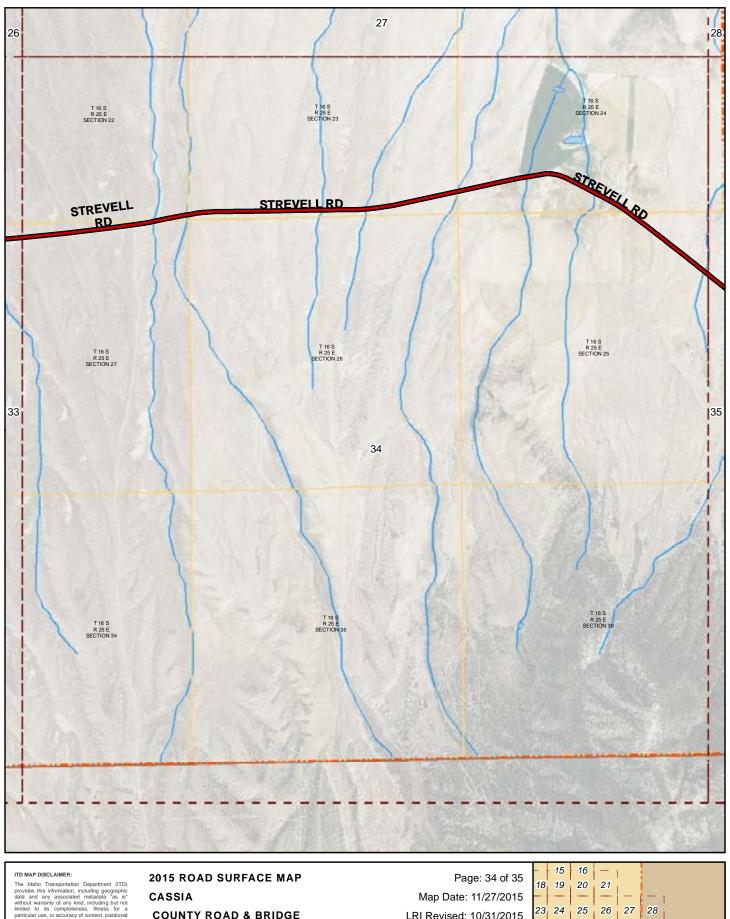

### 2015 ROAD SURFACE MAP CASSIA **COUNTY ROAD & BRIDGE** CASSIA COUNTY, IDAHO

Prepared by the Idaho Transportation Department in cooperation with the U.S. Department of Transportation Federal Highway Administration

Page: 4 of 35 Map Date: 11/27/2015 LRI Revised: 10/31/2015