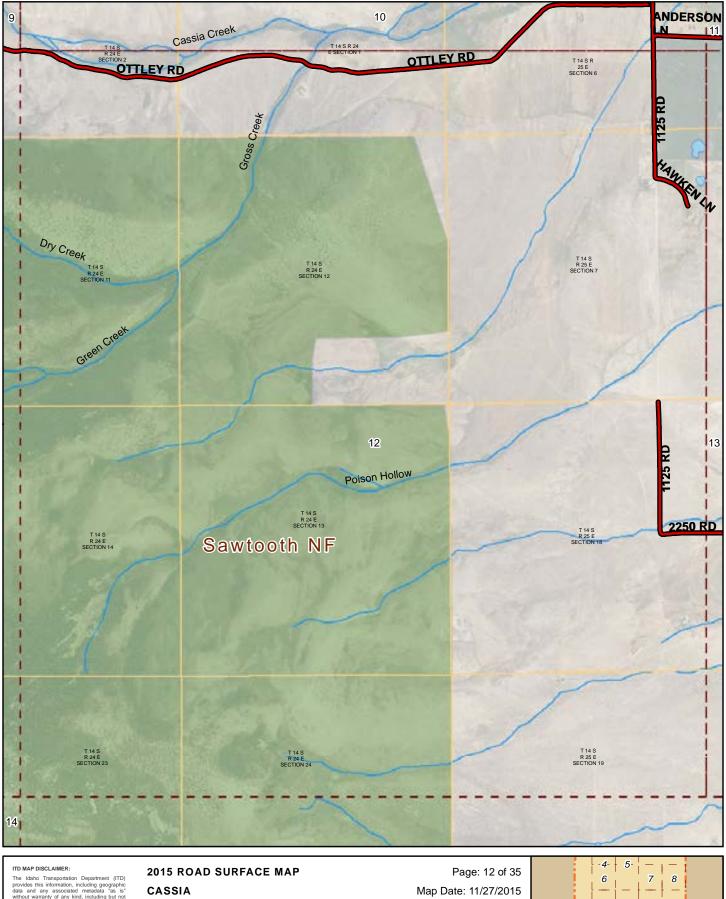

### 2015 ROAD SURFACE MAP CASSIA **COUNTY ROAD & BRIDGE** CASSIA COUNTY, IDAHO

Prepared by the Idaho Transportation Department in cooperation with the U.S. Department of Transportation Federal Highway Administration

Page: 4 of 35 Map Date: 11/27/2015 LRI Revised: 10/31/2015