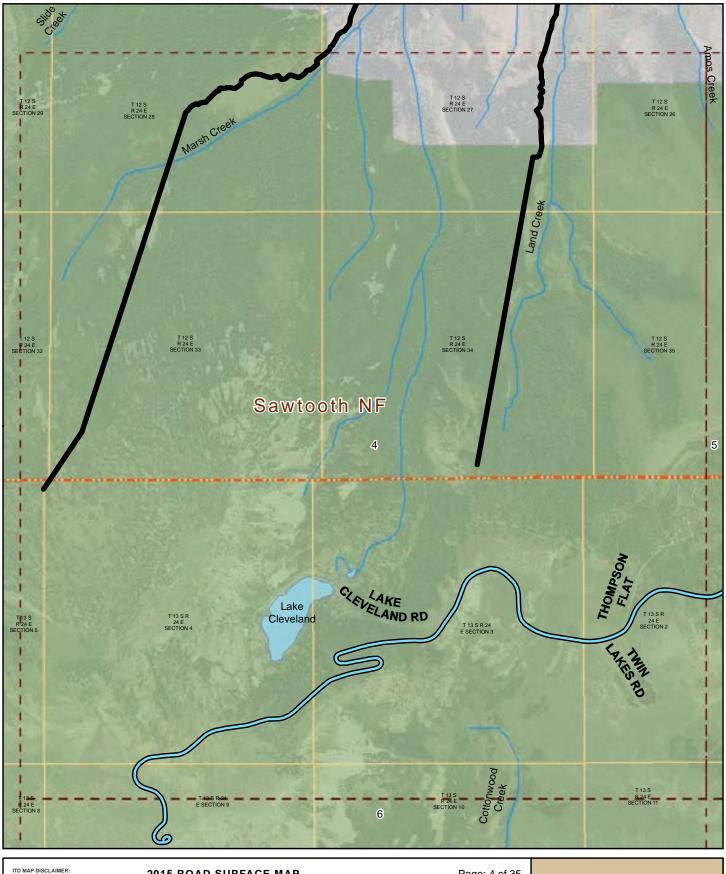

partment (ITD) provides this information, including geographic data and any associated metadata "as is" without warranty of any kind, including but not limited to its completeness, fitness for a particular use, or accuracy of content, positional or otherwise. It is the sole responsibility of the user to determine the accuracy or usability of any information, data or metadata for his or her own purposes. In no event shall ITD have any liability whatsoever for damages of any kind arising out of the use of or reliance on the information, geographic data or metadata. In providing this information, data, metadata, or access to such, ITD assumes no obligation to assist the user in the use of such or in the development, use, or maintenance of any applications applied to or associated with such.



ITD MAP DISCLAIMER:

The Idaho Transportation Department (ITD) provides this information, including geographic data and any associated metadata "as is" without warrany of any kind, including but not limited to its completeness, fitness for a particular use, or accuracy of content, positional or otherwise. It is the sole responsibility of the particular use, or accuracy of content, positional or otherwise. It is the sole responsibility of the analysis of the content o applications applied to or associated with such.

\*\*Document Path: W:\textbf{LocalRds\RoadSurface\Projects\RoadSurface-08.5x11.mxd}\*

### 2015 ROAD SURFACE MAP CASSIA **COUNTY ROAD & BRIDGE** CASSIA COUNTY, IDAHO

Prepared by the Idaho Transportation Department in cooperation with the U.S. Department of Transportation Fed