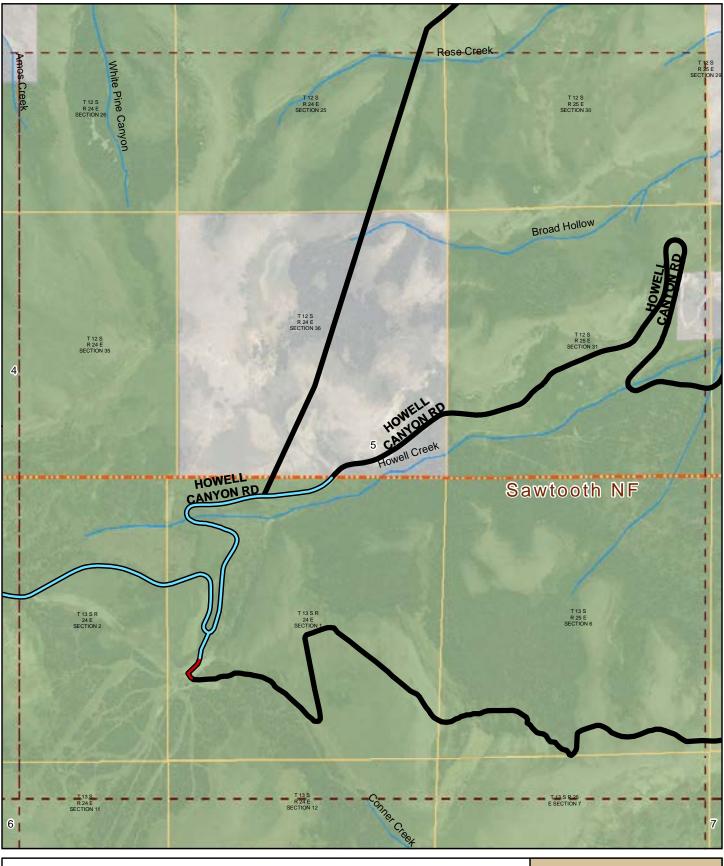

including geographic data and any associated metadata "as is" without warrany of any kind, including but not limited to its completeness, fitness for a particular use, or accuracy of content, positional or otherwise. It is the sole responsibility of the particular use, or accuracy of content, positional or otherwise. It is the sole responsibility of the analysis of the content o applications applied to or associated with such.

\*\*Document Path: W:\textbf{LocalRds\RoadSurface\Projects\RoadSurface-08.5x11.mxd}\*

### 2015 ROAD SURFACE MAP CASSIA **COUNTY ROAD & BRIDGE** CASSIA COUNTY, IDAHO

Prepared by the Idaho Transportation Department in cooperation with the U.S. Department of Transportation Federal Highway Administration

Page: 4 of 35 Map Date: 11/27/2015 LRI Revised: 10/31/2015





#### ITD MAP DISCLAIMER:

ITD MAP DISCLAIMER:
The Idaho Transportation Department (ITD) provides this information, including geographic data and any associated metadata "as is" without warranty of any kind, including but not limited to its completeness, fitness for a particular use, or accuracy of content, positional or otherwise. It is the sole responsibility of the particular use, or accuracy of content, positional or otherwise. It is the sole responsibility of the analysis of the content o applications applied to or associated with such.

\*\*Document Path: W:\textbf{LocalRds\RoadSurface\Projects\RoadSurface-08.5x11.mxd}\*

### 2015 ROAD SURFACE MAP CASSIA **COUNTY ROAD & BRIDGE** CASSIA COUNTY, IDAHO

Prepared by the Idaho Transportation Department in cooperation with the U.S. Depart