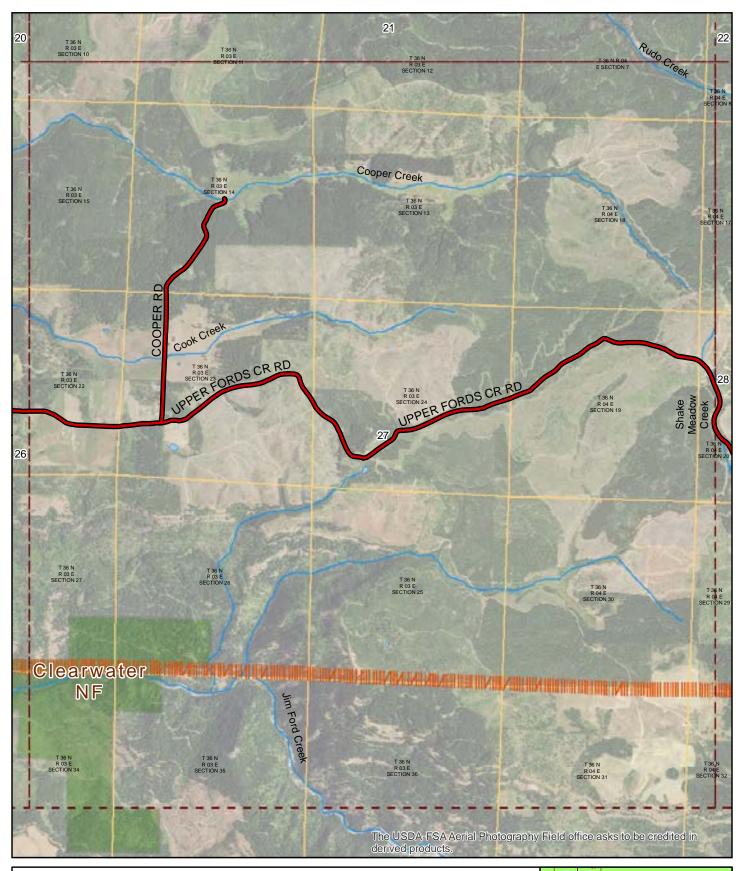

# 2015 ROAD SURFACE MAP **CLEARWATER (MBCORB) COUNTY ROAD & BRIDGE CLEARWATER COUNTY, IDAHO**

Prepared by the Idaho Transportation Department in cooperation with the U.S. Department of Transportation Federal Highway Administration

miles 0

Page: 12 of 29 Map Date: 2/17/2016 LRI Revised: 10/31/2015

Т

1

0.5

ITD MAP DISCLAIMER: The Idaho Transportation Department (ITD) provides this information, including geographic data and any associated metadata fas is' without warrany of any kind, including but not imited to its completeness, fitness for a particular use, or accuracy of content, positional or otherwise. It is the sole responsibility of the user to determine the accuracy or usability of any information, data or metadata for his, or her, com purposes. In on event shall TD have any fability whatsever for damages of any kind arising out of her use of or metiance on the information, geographic data or metadata. In providing this information, data, metadata, on sassist the user in the use of such or in the development, use, or maintenance of any applications applied to or associated with such.