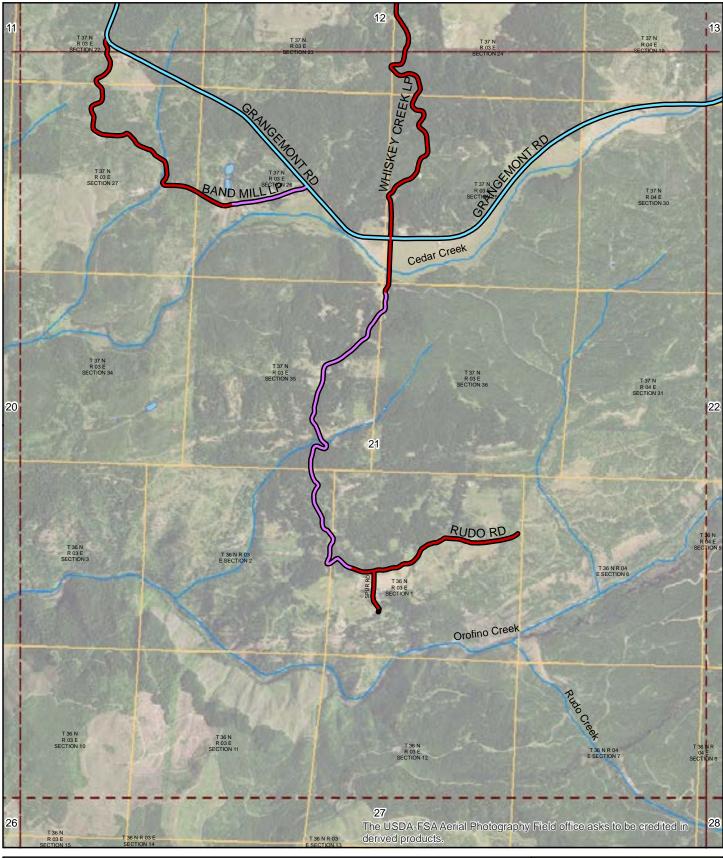

# 2015 ROAD SURFACE MAP **CLEARWATER (MBCORB) COUNTY ROAD & BRIDGE CLEARWATER COUNTY, IDAHO**

Prepared by the Idaho Transportation Department in cooperation with the U.S. Department of Transportation Federal Highway Administration

miles 0

Page: 12 of 29 Map Date: 2/17/2016 LRI Revised: 10/31/2015

Т

1

0.5

ITD MAP DISCLAIMER: The Idaho Transportation Department (ITD) provides this information, including geographic data and any associated metadata fas is' without warrany of any kind, including but not imited to its completeness, fitness for a particular use, or accuracy of content, positional or otherwise. It is the sole responsibility of the user to determine the accuracy or usability of any information, data or metadata for his, or her, com purposes. In on event shall TD have any fability whatsever for damages of any kind arising out of her use of or metiance on the information, geographic data or metadata. In providing this information, data, metadata, on sassist the user in the use of such or in the development, use, or maintenance of any applications applied to or associated with such.