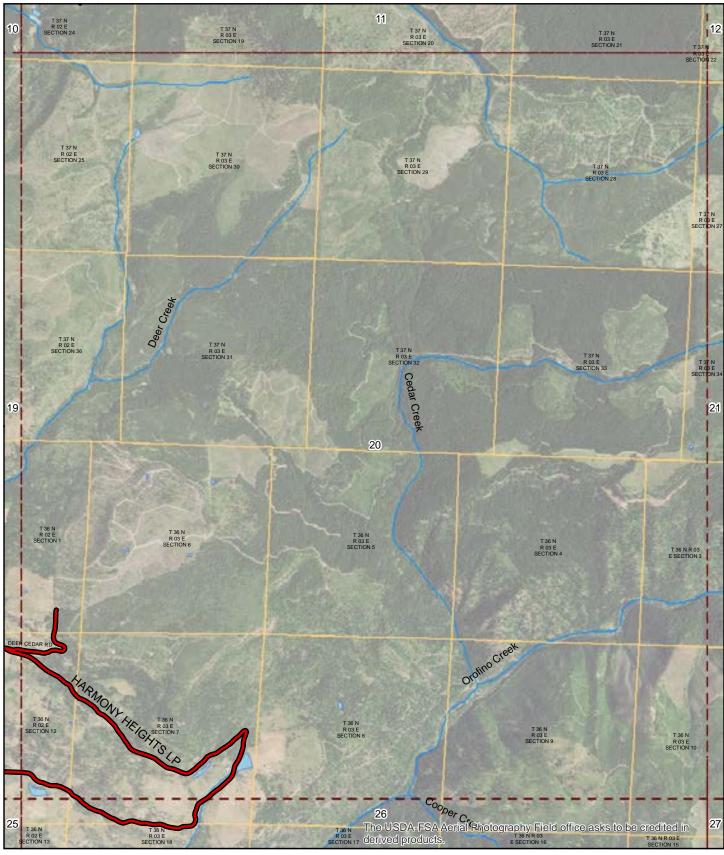

# 2015 ROAD SURFACE MAP **CLEARWATER (MBCORB) COUNTY ROAD & BRIDGE CLEARWATER COUNTY, IDAHO**

Prepared by the Idaho Transportation Department in cooperation with the U.S. Department of Transportation Federal Highway Administration

miles 0

Page: 5 of 29 Map Date: 2/17/2016 LRI Revised: 10/31/2015

ITD MAP DISCLAIMER: The Idaho Transportation Department (ITD) provides this information, including geographic data and any associated metadata "as is" without warrany of any kind. Including but not limited to its completeness, fitness for a prothemises, it is the score provident of the user to determine the accuracy or usability of any information, data or metadata for his, or her, own purposes. In no event shall ITD have any lability whatsoever for damages of any kind arising out of the use of or reliance on the information, geographic data or metadata. In providing this information, data, metadata, or access to such. ITD assumes no obligation to assist the user in the use of such or in the development, use, or maintenance of any Document Path: W:\LocalRds\RoadSurface\Projects\RoadSurface-08.5x11.mxd