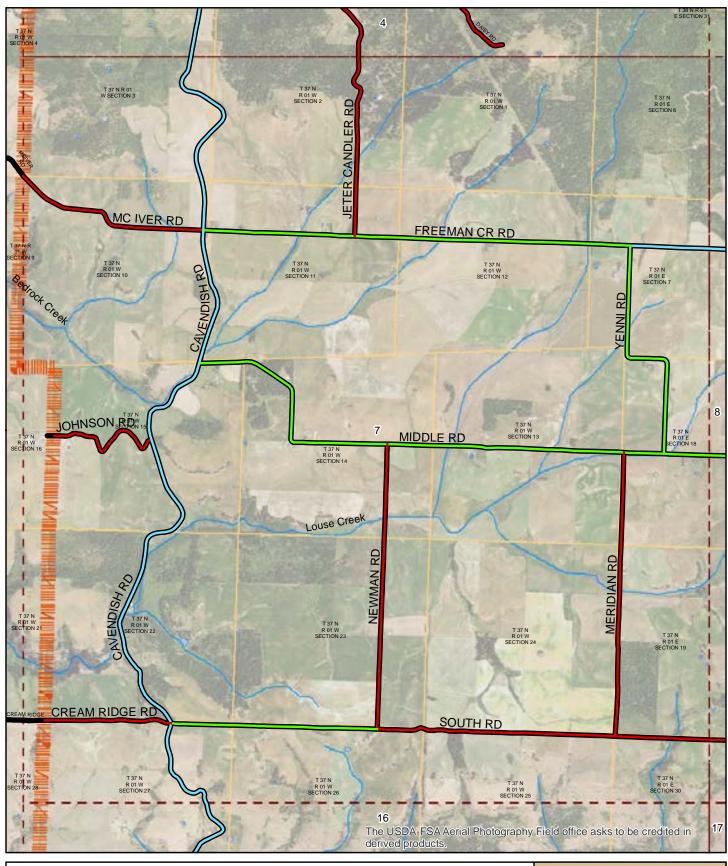

# 2015 ROAD SURFACE MAP **CLEARWATER (MBCORB) COUNTY ROAD & BRIDGE CLEARWATER COUNTY, IDAHO**

Prepared by the Idaho Transportation Department in cooperation with the U.S. Department of Transportation Federal Highway Administration

miles 0

Page: 4 of 29 Map Date: 2/17/2016 LRI Revised: 10/31/2015

1

6 4 5 7 8 9 10 11 18 19 16 17 20 25 23 24 26

ITD MAP DISCLAIMER: The Idaho Transportation Department (ITD) provides this information, including geographic data and any associated metadata "as is" without warrany of any kind. Including but not limited to its completeness, fitness for a prothemises, it is the score provident of the user to determine the accuracy or usability of any information, data or metadata for his, or her, own purposes. In no event shall ITD have any lability whatsoever for damages of any kind arising out of the use of or reliance on the information, geographic data or metadata. In providing this information, data, metadata, or access to such. ITD assumes no obligation to assist the user in the use of such or in the development, use, or maintenance of any Document Path: W:\LocalRds\RoadSurface\Projects\RoadSurface-08.5x11.mxd