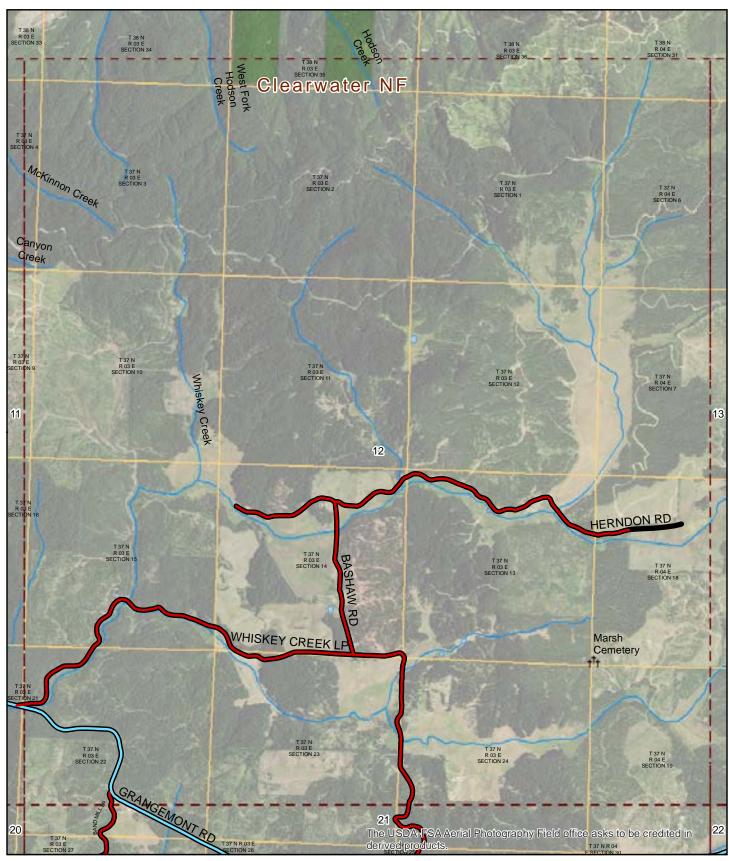

# 2015 ROAD SURFACE MAP **CLEARWATER (MBCORB) COUNTY ROAD & BRIDGE CLEARWATER COUNTY, IDAHO**

Prepared by the Idaho Transportation Department in cooperation with the U.S. Department of Transportation Federal Highway Administration

miles 0

Page: 11 of 29 Map Date: 2/17/2016 LRI Revised: 10/31/2015

ITD MAP DISCLAIMER: The Idaho Transportation Department (ITD) provides this information, including geographic data and any associated metadata "as is" without warrany of any kind. Including but not limited to its completeness, fitness for a prothemises, it is the score provident of the user to determine the accuracy or usability of any information, data or metadata for his, or her, own purposes. In no event shall ITD have any lability whatsoever for damages of any kind arising out of the use of or reliance on the information, geographic data or metadata. In providing this information, data, metadata, or access to such. ITD assumes no obligation to assist the user in the use of such or in the development, use, or maintenance of any use, elopm

Document Path: W:\LocalRds\RoadSurface\Projects\RoadSurface-08.5x11.mxd