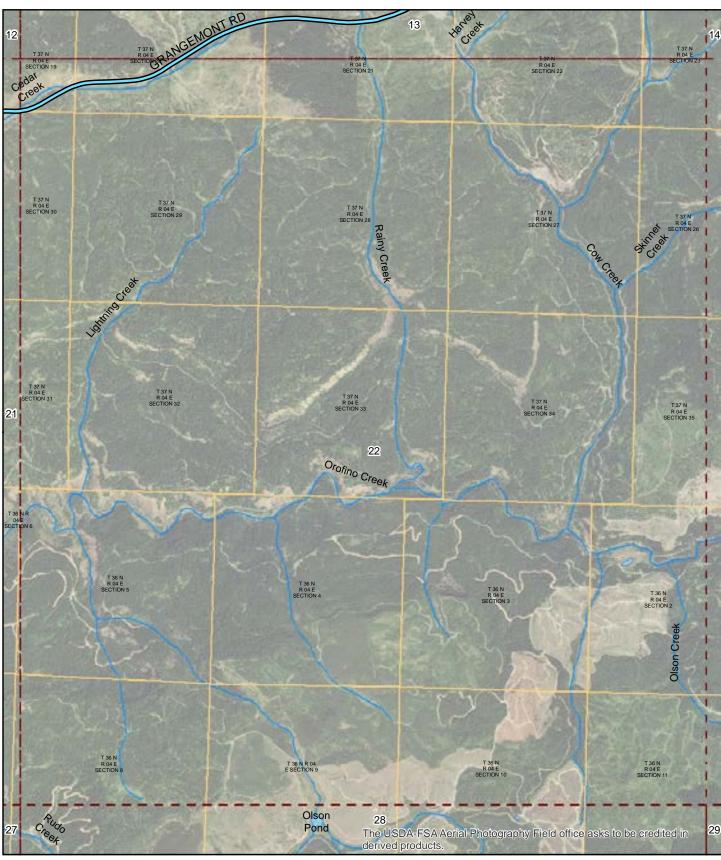

# 2015 ROAD SURFACE MAP **CLEARWATER (MBCORB) COUNTY ROAD & BRIDGE CLEARWATER COUNTY, IDAHO**

Prepared by the Idaho Transportation Department in cooperation with the U.S. Department of Transportation Federal Highway Administration

miles 0

Page: 13 of 29 Map Date: 2/17/2016 LRI Revised: 10/31/2015

٦

1

ITD MAP DISCLAIMER: The Idaho Transportation Department (ITD) provides this information, including geographic data and any associated metadata "as is" without warrany of any kind. Including but not limited to its completeness, fitness for a prothemises, it is the score provident of the user to determine the accuracy or usability of any information, data or metadata for his, or her, own purposes. In no event shall ITD have any lability whatsoever for damages of any kind arising out of the use of or reliance on the information, geographic data or metadata. In providing this information, data, metadata, or access to such. ITD assumes no obligation to assist the user in the use of such or in the development, use, or maintenance of any use, elopm Document Path: W:\LocalRds\RoadSurface\Projects\RoadSurface-08.5x11.mxd