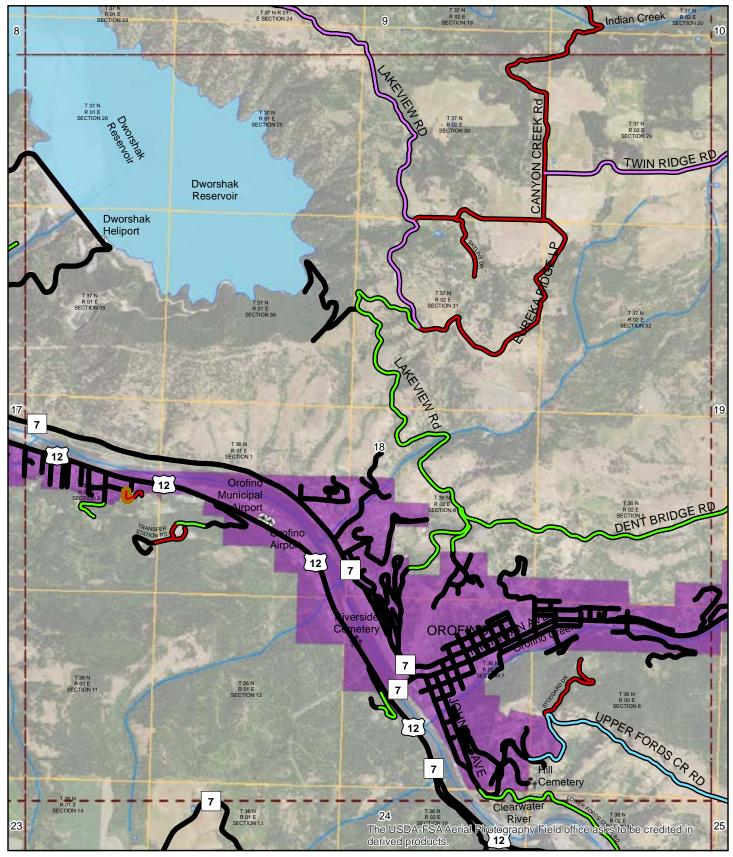

# 2015 ROAD SURFACE MAP **CLEARWATER (MBCORB) COUNTY ROAD & BRIDGE CLEARWATER COUNTY, IDAHO**

Prepared by the Idaho Transportation Department in cooperation with the U.S. Department of Transportation Federal Highway Administration

miles 0

Page: 5 of 29 Map Date: 2/17/2016 LRI Revised: 10/31/2015

ITD MAP DISCLAIMER: The Idaho Transportation Department (ITD) provides this information, including geographic data and any associated metadata "as is" without warrany of any kind. Including but not limited to its completeness, fitness for a prothemises, it is the score provident of the user to determine the accuracy or usability of any information, data or metadata for his, or her, own purposes. In no event shall ITD have any lability whatsoever for damages of any kind arising out of the use of or reliance on the information, geographic data or metadata. In providing this information, data, metadata, or access to such. ITD assumes no obligation to assist the user in the use of such or in the development, use, or maintenance of any Document Path: W:\LocalRds\RoadSurface\Projects\RoadSurface-08.5x11.mxd