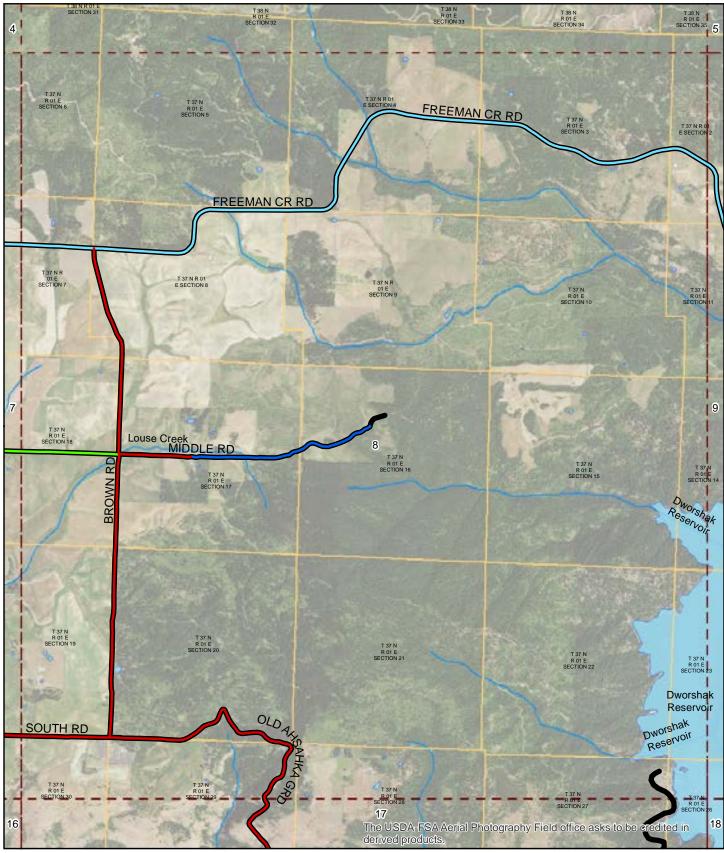

## 2015 ROAD SURFACE MAP **CLEARWATER (MBCORB) COUNTY ROAD & BRIDGE CLEARWATER COUNTY, IDAHO**

Prepared by the Idaho Transportation Department in cooperation with the U.S. Department of Transportation Federal Highway Administration

miles 0

Page: 9 of 29 Map Date: 2/17/2016 LRI Revised: 10/31/2015

|    |    |    |         | 1     | بني<br>محمد | )  |
|----|----|----|---------|-------|-------------|----|
| 4  |    | 5  | 6       | ••••• |             |    |
| 7  | 8  | 9  | 10      | 11    | 12          | 13 |
| 16 | 17 | 18 | 19      | 20    | 21          | 22 |
|    | 23 | 24 | 25      | 26    | 27          | 28 |
|    | 1  |    | <u></u> | _     |             | t  |