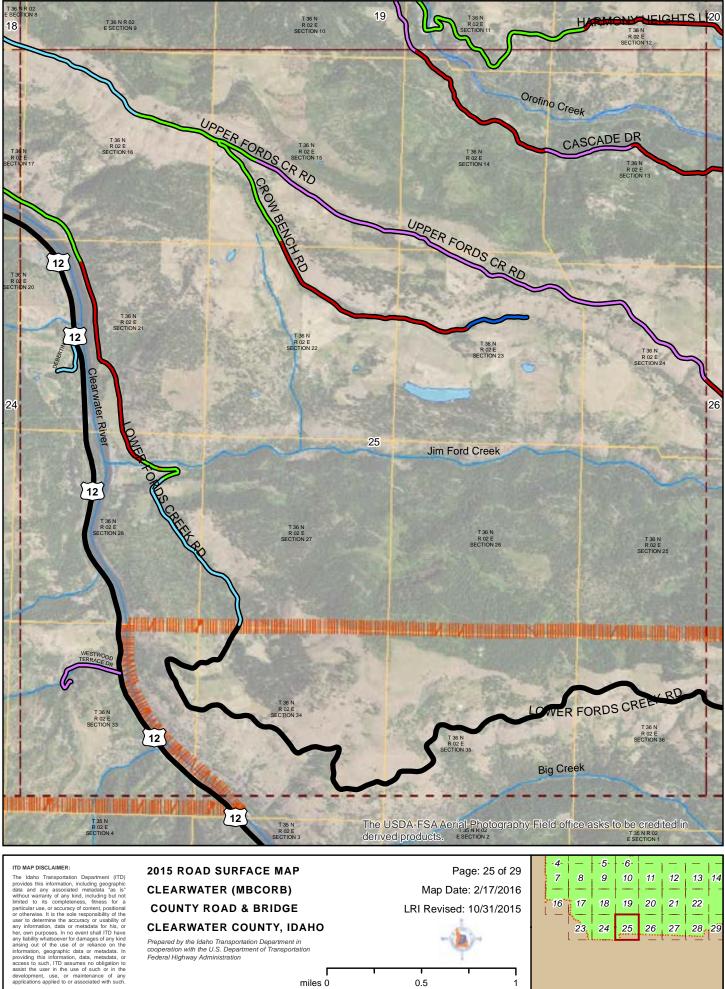

# 2015 ROAD SURFACE MAP **CLEARWATER (MBCORB) COUNTY ROAD & BRIDGE CLEARWATER COUNTY, IDAHO**

Prepared by the Idaho Transportation Department in cooperation with the U.S. Department of Transportation Federal Highway Administration

miles 0

Page: 16 of 29 Map Date: 2/17/2016 LRI Revised: 10/31/2015

Prepared by the Idaho Transportation Department in cooperation with the U.S. Department of Transportation Federal Highway Administration

miles 0

Page: 17 of 29 Map Date: 2/17/2016 LRI Revised: 10/31/2015

| _<br>4 | <br> | 5  | -6 <u>.</u> - |    |    |
|--------|------|----|---------------|----|----|
| 7      | 8    | 9  | 10            | 11 | 12 |
| 16     | 17   | 18 | 19            | 20 | 21 |
|        | 23   | 24 | 25            | 26 | 27 |
|        | L    |    | Li. — 1       | L  | ι  |

ITD MAP DISCLAIMER: The Idaho Transportation Department (ITD) provides this information, including geographic data and any associated metadata fas is' without warrany of any kind, including but not imited to its completeness, fitness for a particular use, or accuracy of content, positional or otherwise. It is the sole responsibility of the user to determine the accuracy or usability of any information, data or metadata for his, or her, com purposes. In on event shall TD have any fability whatsever for damages of any kind arising out of her use of or metiance on the information, geographic data or metadata. In providing this information, data, metadata, on sassist the user in the use of such or in the development, use, or maintenance of any applications applied to or associated with such.