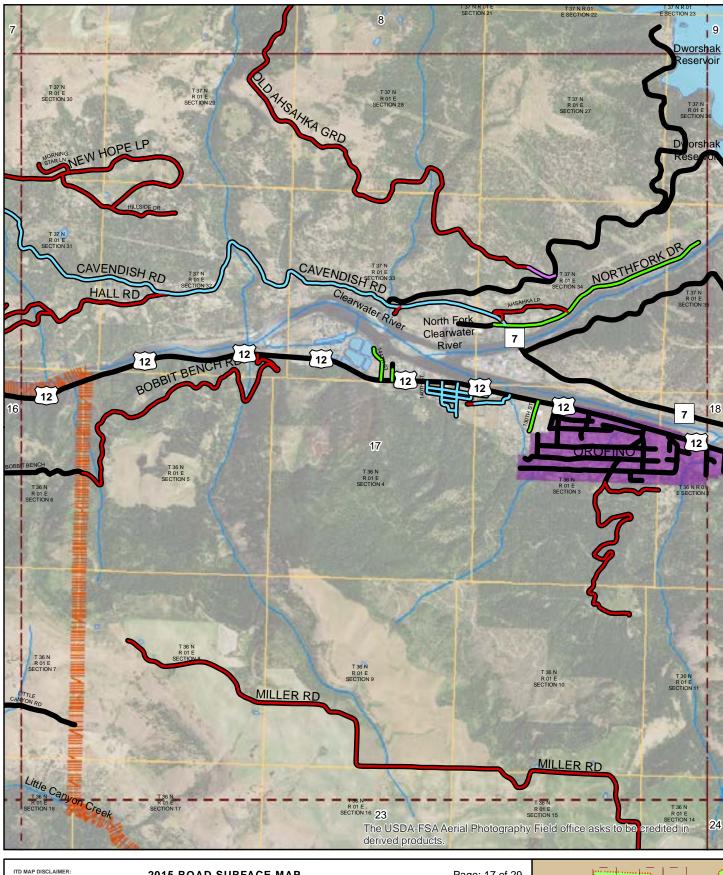

# 2015 ROAD SURFACE MAP **CLEARWATER (MBCORB) COUNTY ROAD & BRIDGE CLEARWATER COUNTY, IDAHO**

Prepared by the Idaho Transportation Department in cooperation with the U.S. Department of Transportation Federal Highway Administration

miles 0

Page: 18 of 29 Map Date: 2/17/2016 LRI Revised: 10/31/2015

0.5

1

| t   | 4   | •••••• | 5  | -<br>6 |        |        |            |
|-----|-----|--------|----|--------|--------|--------|------------|
|     | 7   | 8      | 9  | 10     | <br>11 | <br>12 | 13         |
| ••• | 16  | 17     | 18 | 19     | 20     | 21     | 22         |
|     | - i | 23     | 24 | 25     | 26     | 27     | 28         |
|     | l   | · _•   |    | Li     |        |        | t <u>-</u> |