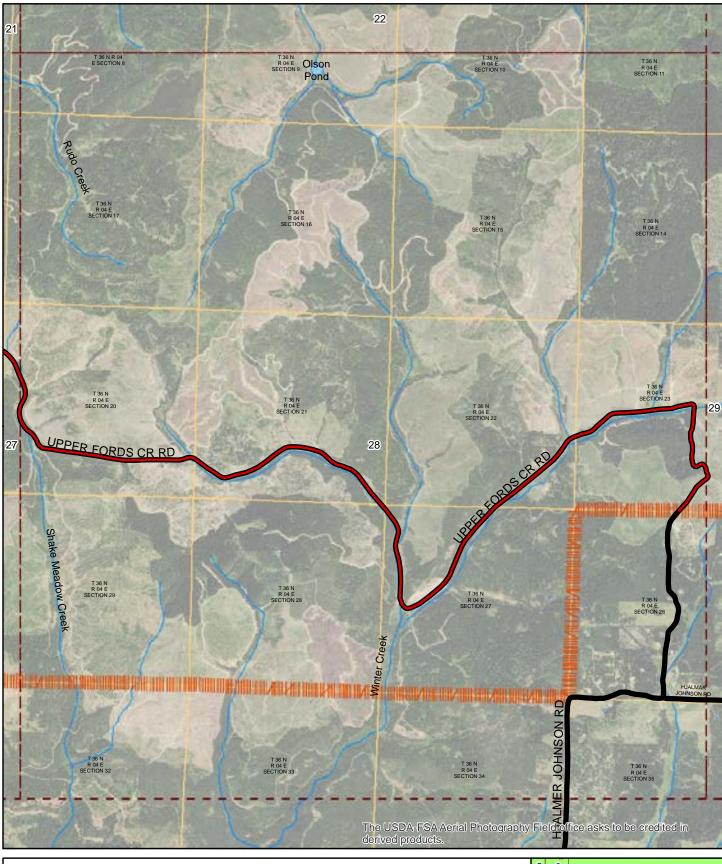

# 2015 ROAD SURFACE MAP **CLEARWATER (MBCORB) COUNTY ROAD & BRIDGE CLEARWATER COUNTY, IDAHO**

Prepared by the Idaho Transportation Department in cooperation with the U.S. Department of Transportation Federal Highway Administration

miles 0

Page: 13 of 29 Map Date: 2/17/2016 LRI Revised: 10/31/2015

٦

1

ITD MAP DISCLAIMER: The Idaho Transportation Department (ITD) provides this information, including geographic data and any associated metadata "as is" without warrany of any kind. Including but not limited to its completeness, fitness for a prothemises, it is the score provident of the user to determine the accuracy or usability of any information, data or metadata for his, or her, own purposes. In no event shall ITD have any lability whatsoever for damages of any kind arising out of the use of or reliance on the information, geographic data or metadata. In providing this information, data, metadata, or access to such. ITD assumes no obligation to assist the user in the use of such or in the development, use, or maintenance of any use, elopm Document Path: W:\LocalRds\RoadSurface\Projects\RoadSurface-08.5x11.mxd