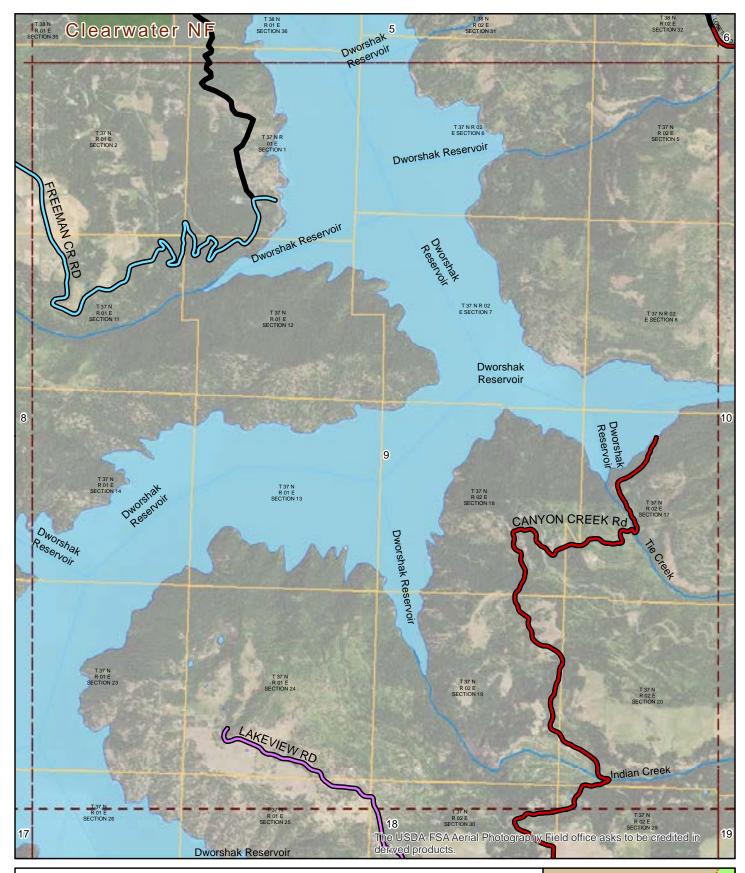

# 2015 ROAD SURFACE MAP **CLEARWATER (MBCORB) COUNTY ROAD & BRIDGE** CLEARWATER COUNTY, IDAHO

Prepared by the Idaho Transportation Department in cooperation with the U.S. Department of Transportation Federal Highway Administration

miles 0

Page: 10 of 29 Map Date: 2/17/2016 LRI Revised: 10/31/2015

ITD MAP DISCLAIMER: The Idaho Transportation Department (ITD) provides this information, including geographic data and any associated metadata "as is" without warrany of any kind. Including but not limited to its completeness, fitness for a prothemises, it is the score provident of the user to determine the accuracy or usability of any information, data or metadata for his, or her, own purposes. In no event shall ITD have any lability whatsoever for damages of any kind arising out of the use of or reliance on the information, geographic data or metadata. In providing this information, data, metadata, or access to such. ITD assumes no obligation to assist the user in the use of such or in the development, use, or maintenance of any use, elopm any Document Path: W:\LocalRds\RoadSurface\Projects\RoadSurface-08.5x11.mxd