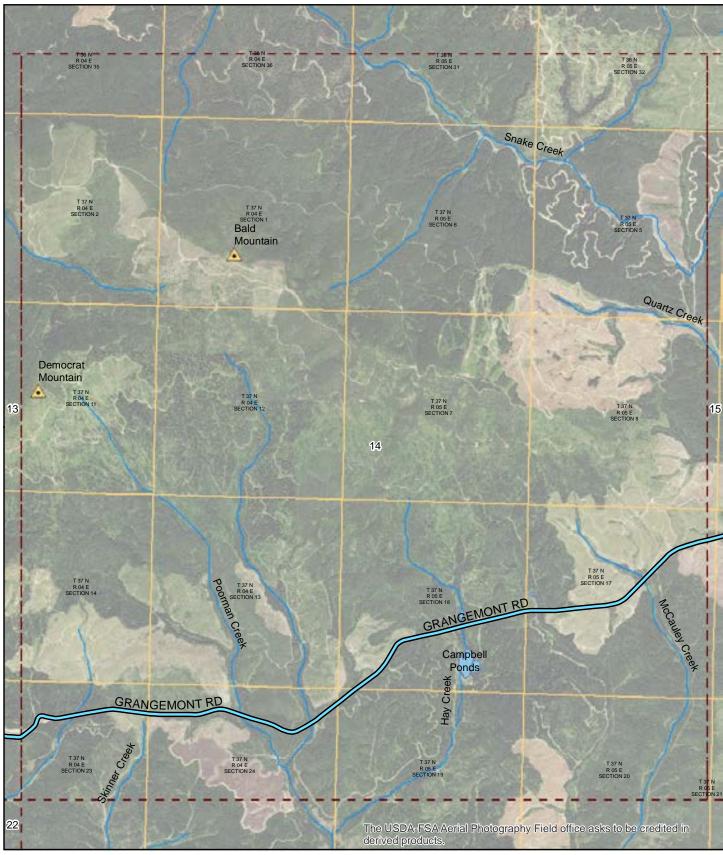

## 2015 ROAD SURFACE MAP **CLEARWATER (MBCORB) COUNTY ROAD & BRIDGE CLEARWATER COUNTY, IDAHO**

Prepared by the Idaho Transportation Department in cooperation with the U.S. Department of Transportation Federal Highway Administration

miles 0

Page: 9 of 29 Map Date: 2/17/2016 LRI Revised: 10/31/2015

|    |    |    |         | 1     | بني<br>محمد | )  |
|----|----|----|---------|-------|-------------|----|
| 4  |    | 5  | 6       | ••••• |             |    |
| 7  | 8  | 9  | 10      | 11    | 12          | 13 |
| 16 | 17 | 18 | 19      | 20    | 21          | 22 |
|    | 23 | 24 | 25      | 26    | 27          | 28 |
|    | 1  |    | <u></u> | _     |             | t  |