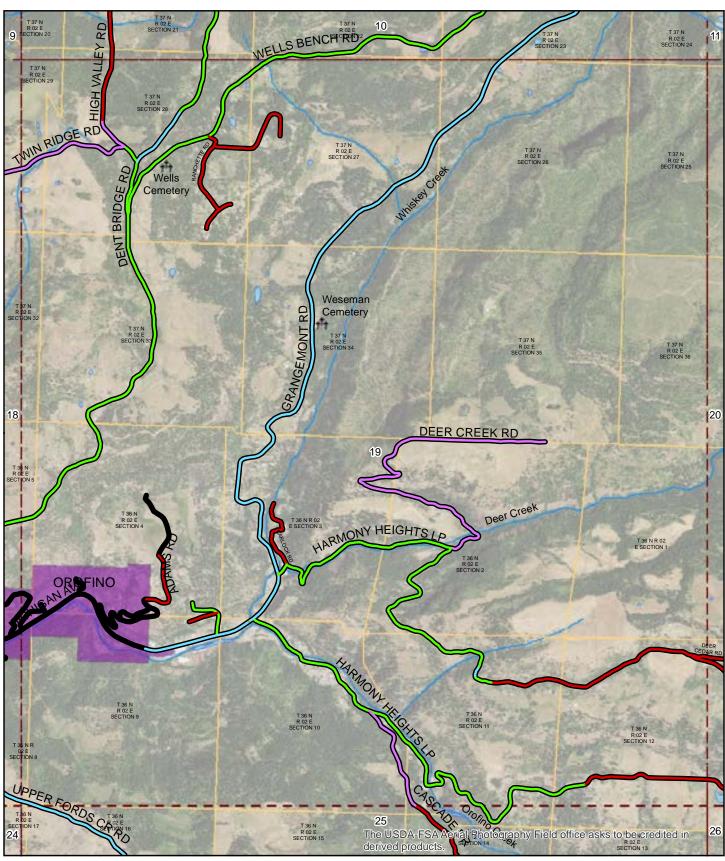

# 2015 ROAD SURFACE MAP **CLEARWATER (MBCORB) COUNTY ROAD & BRIDGE CLEARWATER COUNTY, IDAHO**

Prepared by the Idaho Transportation Department in cooperation with the U.S. Department of Transportation Federal Highway Administration

miles 0

Page: 4 of 29 Map Date: 2/17/2016 LRI Revised: 10/31/2015

1

6 4 5 7 8 9 10 11 18 19 16 17 20 25 23 24 26

ITD MAP DISCLAIMER: The Idaho Transportation Department (ITD) provides this information, including geographic data and any associated metadata "as is" without warrany of any kind. Including but not limited to its completeness, fitness for a prothemises, it is the score provident of the user to determine the accuracy or usability of any information, data or metadata for his, or her, own purposes. In no event shall ITD have any lability whatsoever for damages of any kind arising out of the use of or reliance on the information, geographic data or metadata. In providing this information, data, metadata, or access to such. ITD assumes no obligation to assist the user in the use of such or in the development, use, or maintenance of any Document Path: W:\LocalRds\RoadSurface\Projects\RoadSurface-08.5x11.mxd