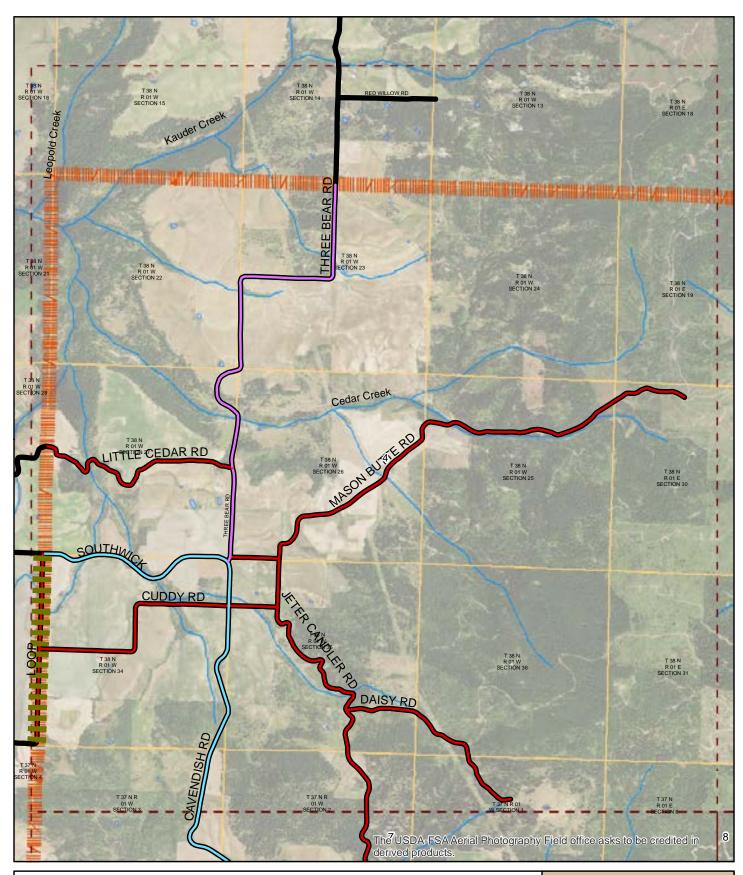

miles 0

Page: 4 of 29 Map Date: 2/17/2016 LRI Revised: 10/31/2015

1

6 4 5 7 8 9 10 11 18 19 16 17 20 25 23 24 26

ITD MAP DISCLAIMER: The Idaho Transportation Department (ITD) provides this information, including geographic data and any associated metadata "as is" without warrany of any kind. Including but not limited to its completeness, fitness for a prothemises, it is the score provident of the user to determine the accuracy or usability of any information, data or metadata for his, or her, own purposes. In no event shall ITD have any lability whatsoever for damages of any kind arising out of the use of or reliance on the information, geographic data or metadata. In providing this information, data, metadata, or access to such. ITD assumes no obligation to assist the user in the use of such or in the development, use, or maintenance of any Document Path: W:\LocalRds\RoadSurface\Projects\RoadSurface-08.5x11.mxd