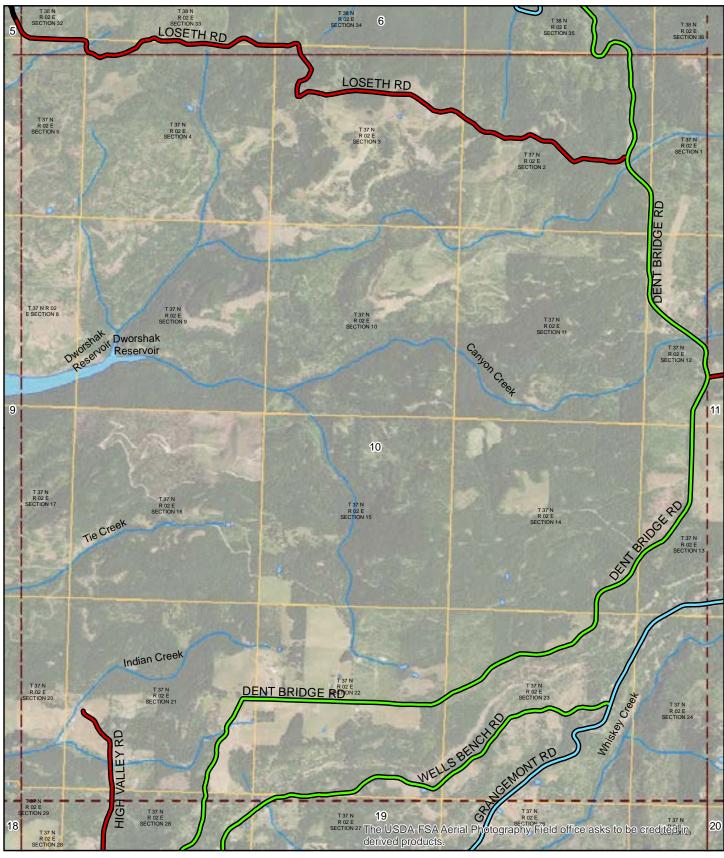

## 2015 ROAD SURFACE MAP **CLEARWATER (MBCORB) COUNTY ROAD & BRIDGE CLEARWATER COUNTY, IDAHO**

Prepared by the Idaho Transportation Department in cooperation with the U.S. Department of Transportation Federal Highway Administration

miles 0

Page: 9 of 29 Map Date: 2/17/2016 LRI Revised: 10/31/2015

|    |    |    |         | 1     | بني<br>محمد | )  |
|----|----|----|---------|-------|-------------|----|
| 4  |    | 5  | 6       | ••••• |             |    |
| 7  | 8  | 9  | 10      | 11    | 12          | 13 |
| 16 | 17 | 18 | 19      | 20    | 21          | 22 |
|    | 23 | 24 | 25      | 26    | 27          | 28 |
|    | 1  |    | <u></u> | _     |             | t  |