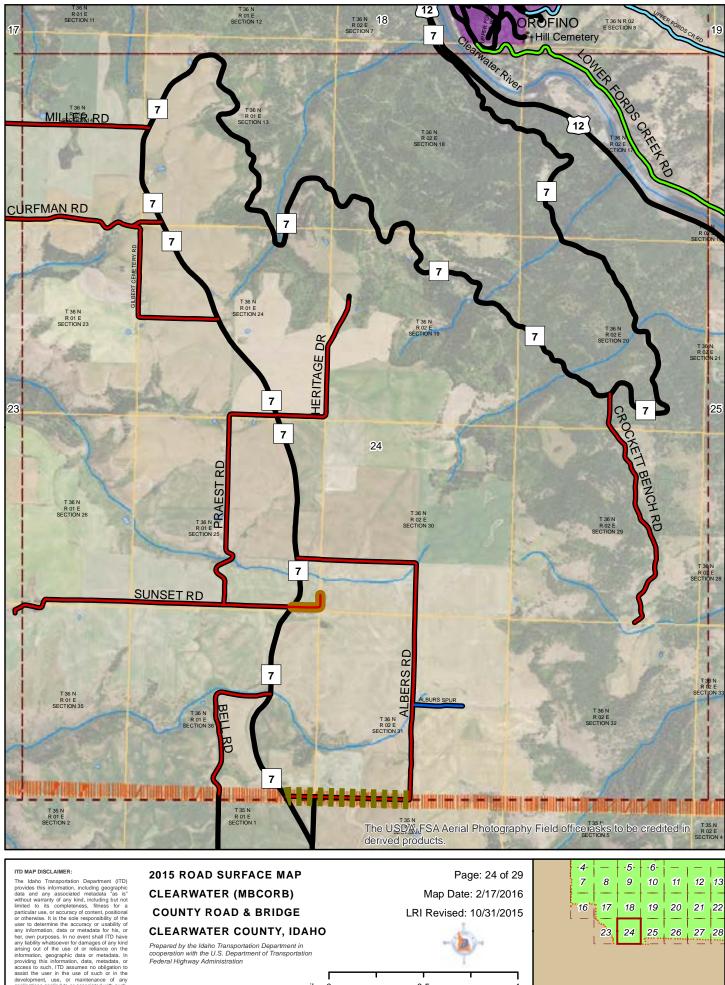

# 2015 ROAD SURFACE MAP **CLEARWATER (MBCORB) COUNTY ROAD & BRIDGE CLEARWATER COUNTY, IDAHO**

Prepared by the Idaho Transportation Department in cooperation with the U.S. Department of Transportation Federal Highway Administration

miles 0

Page: 15 of 29 Map Date: 2/17/2016 LRI Revised: 10/31/2015

Т

ITD MAP DISCLAIMER: The Idaho Transportation Department (ITD) provides this information, including geographic data and any associated metadata "as is' without warrany of any kind, including but not limited to its completeness, filness for a grothaniss, it is the sole reportability of the user to determine the accuracy or usability of any information, geographic data for his, or her, own purposes. In no event shall ITD have any lability whatsoever for damages of any kind arising out of the use of or reliance on the information, geographic data or metadata, or access to such. ITD assumes no obligation to assist the user in the use of such or in the development, use, or maintenance of any use,