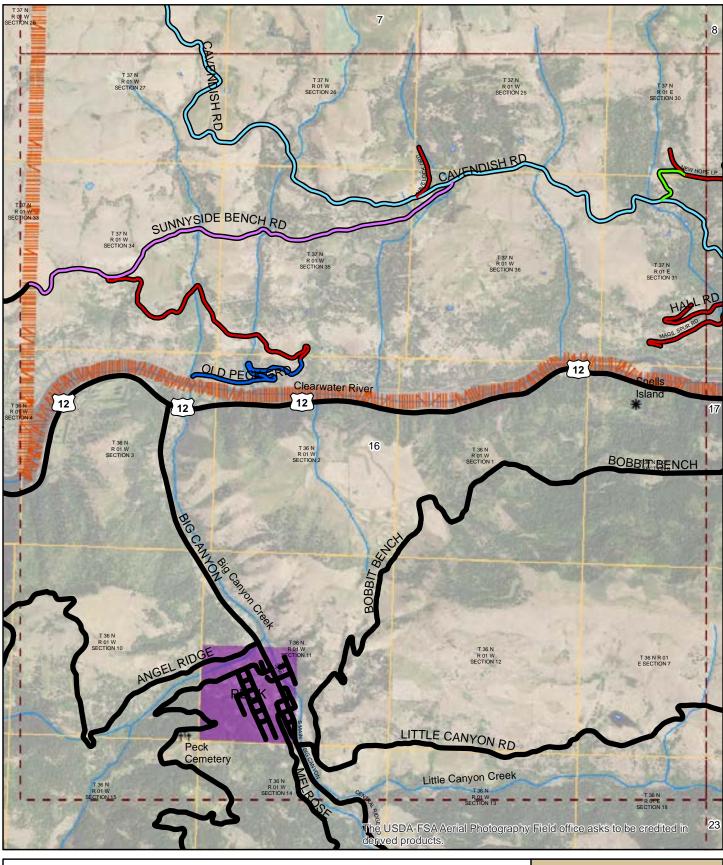

# 2015 ROAD SURFACE MAP **CLEARWATER (MBCORB) COUNTY ROAD & BRIDGE** CLEARWATER COUNTY, IDAHO

Prepared by the Idaho Transportation Department in cooperation with the U.S. Department of Transportation Federal Highway Administration

miles 0

Page: 10 of 29 Map Date: 2/17/2016 LRI Revised: 10/31/2015

ITD MAP DISCLAIMER: The Idaho Transportation Department (ITD) provides this information, including geographic data and any associated metadata "as is" without warrany of any kind. Including but not limited to its completeness, fitness for a prothemises, it is the score provident of the user to determine the accuracy or usability of any information, data or metadata for his, or her, own purposes. In no event shall ITD have any lability whatsoever for damages of any kind arising out of the use of or reliance on the information, geographic data or metadata. In providing this information, data, metadata, or access to such. ITD assumes no obligation to assist the user in the use of such or in the development, use, or maintenance of any use, elopm any Document Path: W:\LocalRds\RoadSurface\Projects\RoadSurface-08.5x11.mxd