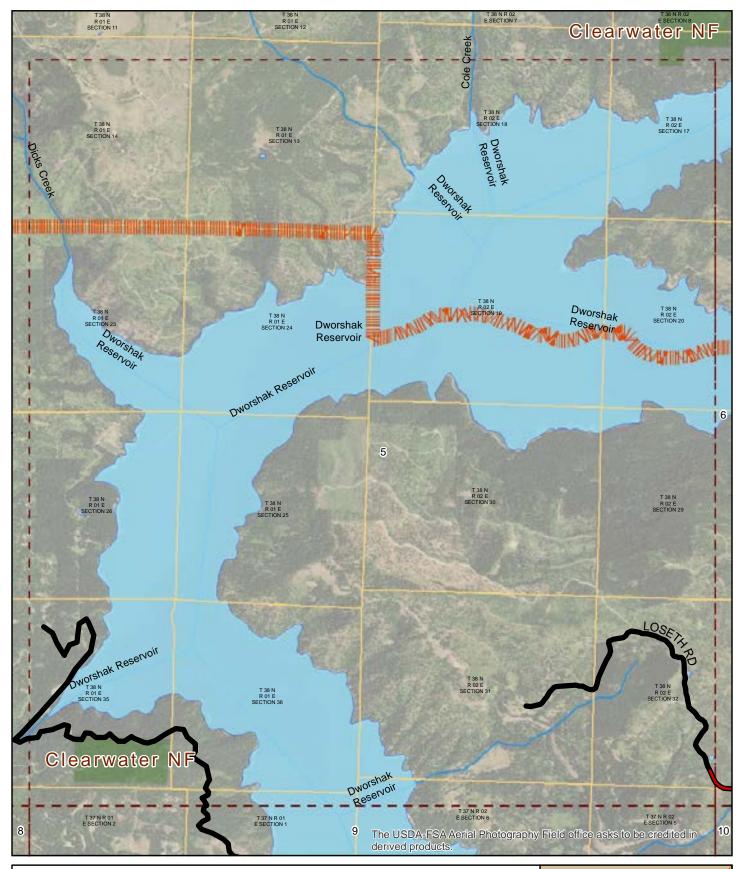

# 2015 ROAD SURFACE MAP **CLEARWATER (MBCORB) COUNTY ROAD & BRIDGE CLEARWATER COUNTY, IDAHO**

Prepared by the Idaho Transportation Department in cooperation with the U.S. Department of Transportation Federal Highway Administration

miles 0

Page: 12 of 29 Map Date: 2/17/2016 LRI Revised: 10/31/2015

Т

1

0.5

ITD MAP DISCLAIMER: The Idaho Transportation Department (ITD) provides this information, including geographic data and any associated metadata fas is' without warrany of any kind, including but not imited to its completeness, fitness for a particular use, or accuracy of content, positional or otherwise. It is the sole responsibility of the user to determine the accuracy or usability of any information, data or metadata for his, or her, com purposes. In on event shall TD have any fability whatsever for damages of any kind arising out of her use of or metiance on the information, geographic data or metadata. In providing this information, data, metadata, on sassist the user in the use of such or in the development, use, or maintenance of any applications applied to or associated with such.