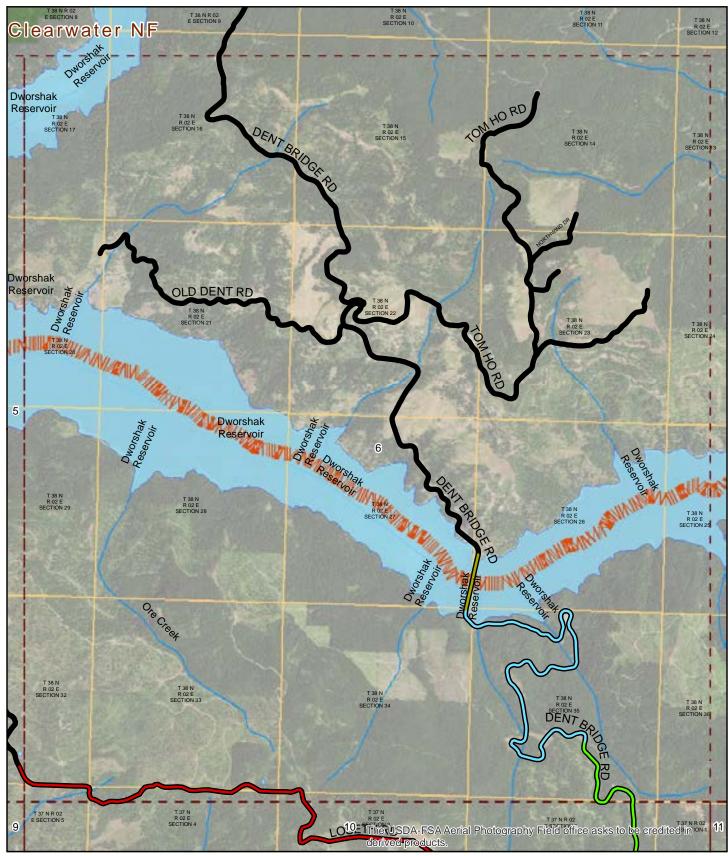

# 2015 ROAD SURFACE MAP **CLEARWATER (MBCORB) COUNTY ROAD & BRIDGE CLEARWATER COUNTY, IDAHO**

Prepared by the Idaho Transportation Department in cooperation with the U.S. Department of Transportation Federal Highway Administration

miles 0

Page: 13 of 29 Map Date: 2/17/2016 LRI Revised: 10/31/2015

٦

1

ITD MAP DISCLAIMER: The Idaho Transportation Department (ITD) provides this information, including geographic data and any associated metadata "as is" without warrany of any kind. Including but not limited to its completeness, fitness for a prothemises, it is the score provident of the user to determine the accuracy or usability of any information, data or metadata for his, or her, own purposes. In no event shall ITD have any lability whatsoever for damages of any kind arising out of the use of or reliance on the information, geographic data or metadata. In providing this information, data, metadata, or access to such. ITD assumes no obligation to assist the user in the use of such or in the development, use, or maintenance of any use, elopm Document Path: W:\LocalRds\RoadSurface\Projects\RoadSurface-08.5x11.mxd