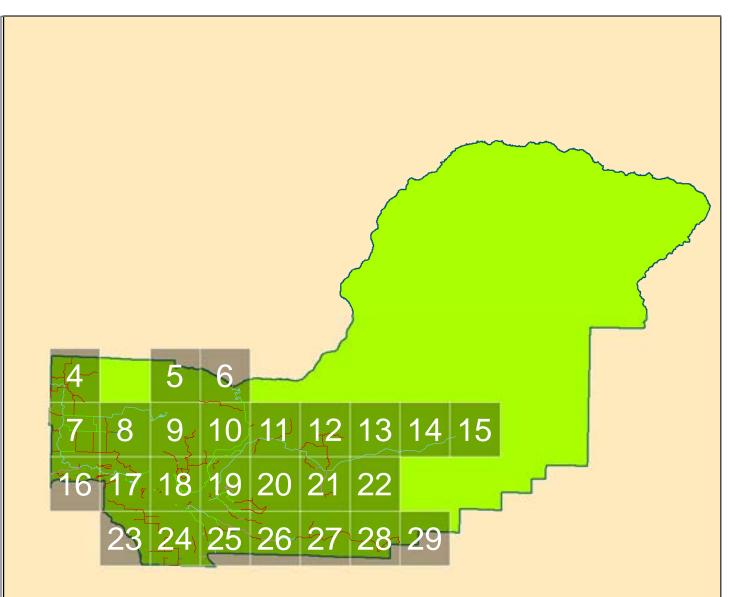

# CLEARWATER COUNTY ROAD & BRIDGE LOCATOR GRID MAP BOOK PAGE NUMBERS

Coordinate System: NAD 1983 Idaho TM Projection: Transverse Mercator Datum: North American 1983 False Easting: 2,500,000.0000 False Northing: 1,200,000.0000 Central Meridian: -114.0000 Scale Factor: 0.9996 Latitude Of Origin: 42.0000 Units: Meter