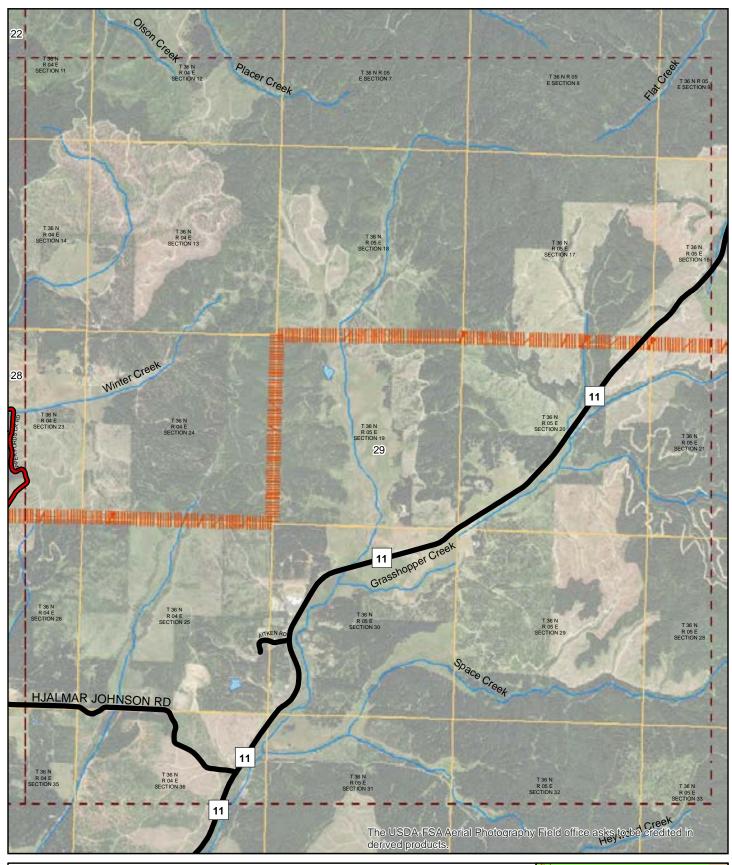

# 2015 ROAD SURFACE MAP **CLEARWATER (MBCORB) COUNTY ROAD & BRIDGE CLEARWATER COUNTY, IDAHO**

Prepared by the Idaho Transportation Department in cooperation with the U.S. Department of Transportation Federal Highway Administration

miles 0

Page: 15 of 29 Map Date: 2/17/2016 LRI Revised: 10/31/2015

Т

ITD MAP DISCLAIMER: The Idaho Transportation Department (ITD) provides this information, including geographic data and any associated metadata "as is' without warrany of any kind, including but not limited to its completeness, filness for a grothaniss, it is the sole reportability of the user to determine the accuracy or usability of any information, geographic data for his, or her, own purposes. In no event shall ITD have any lability whatsoever for damages of any kind arising out of the use of or reliance on the information, geographic data or metadata, or access to such. ITD assumes no obligation to assist the user in the use of such or in the development, use, or maintenance of any use,