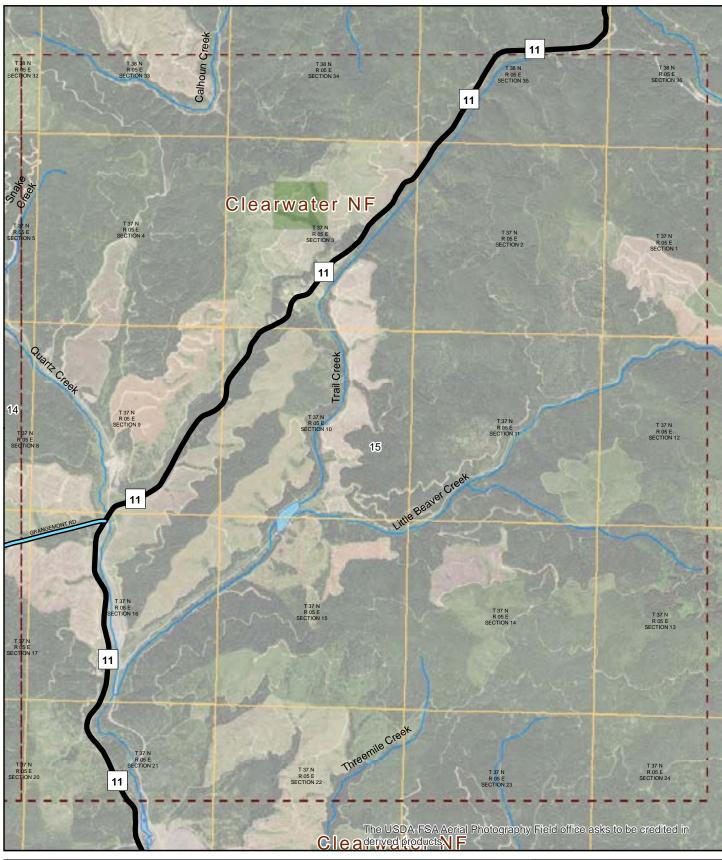

# 2015 ROAD SURFACE MAP **CLEARWATER (MBCORB) COUNTY ROAD & BRIDGE CLEARWATER COUNTY, IDAHO**

Prepared by the Idaho Transportation Department in cooperation with the U.S. Department of Transportation Federal Highway Administration

miles 0

Page: 13 of 29 Map Date: 2/17/2016 LRI Revised: 10/31/2015

٦

1

ITD MAP DISCLAIMER: The Idaho Transportation Department (ITD) provides this information, including geographic data and any associated metadata "as is" without warrany of any kind. Including but not limited to its completeness, fitness for a prothemises, it is the score provident of the user to determine the accuracy or usability of any information, data or metadata for his, or her, own purposes. In no event shall ITD have any lability whatsoever for damages of any kind arising out of the use of or reliance on the information, geographic data or metadata. In providing this information, data, metadata, or access to such. ITD assumes no obligation to assist the user in the use of such or in the development, use, or maintenance of any use, elopm Document Path: W:\LocalRds\RoadSurface\Projects\RoadSurface-08.5x11.mxd