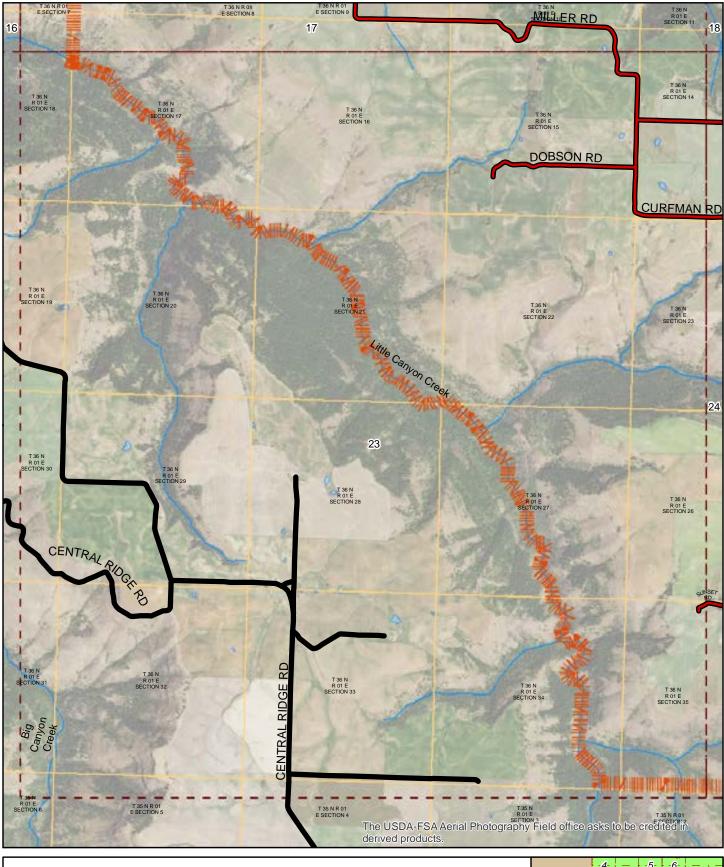

# 2015 ROAD SURFACE MAP **CLEARWATER (MBCORB) COUNTY ROAD & BRIDGE CLEARWATER COUNTY, IDAHO**

Prepared by the Idaho Transportation Department in cooperation with the U.S. Department of Transportation Federal Highway Administration

miles 0

Page: 12 of 29 Map Date: 2/17/2016 LRI Revised: 10/31/2015

Т

1

0.5

ITD MAP DISCLAIMER: The Idaho Transportation Department (ITD) provides this information, including geographic data and any associated metadata fas is' without warrany of any kind, including but not imited to its completeness, fitness for a particular use, or accuracy of content, positional or otherwise. It is the sole responsibility of the user to determine the accuracy or usability of any information, data or metadata for his, or her, com purposes. In on event shall TD have any fability whatsever for damages of any kind arising out of her use of or metiance on the information, geographic data or metadata. In providing this information, data, metadata, on sassist the user in the use of such or in the development, use, or maintenance of any applications applied to or associated with such.