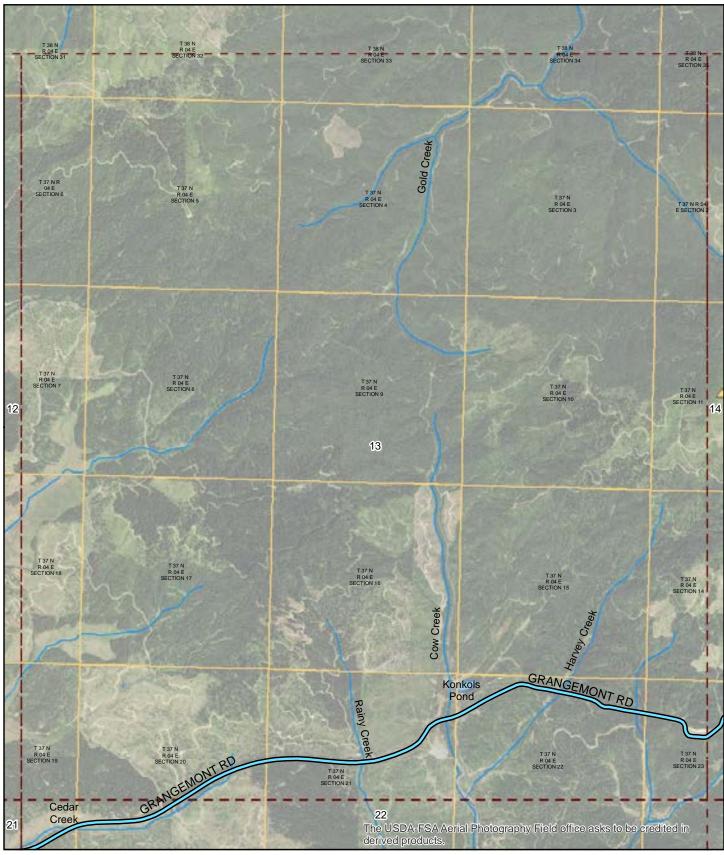

# 2015 ROAD SURFACE MAP **CLEARWATER (MBCORB) COUNTY ROAD & BRIDGE CLEARWATER COUNTY, IDAHO**

Prepared by the Idaho Transportation Department in cooperation with the U.S. Department of Transportation Federal Highway Administration

miles 0

Page: 13 of 29 Map Date: 2/17/2016 LRI Revised: 10/31/2015

٦

1

ITD MAP DISCLAIMER: The Idaho Transportation Department (ITD) provides this information, including geographic data and any associated metadata "as is" without warrany of any kind. Including but not limited to its completeness, fitness for a prothemises, it is the score provident of the user to determine the accuracy or usability of any information, data or metadata for his, or her, own purposes. In no event shall ITD have any lability whatsoever for damages of any kind arising out of the use of or reliance on the information, geographic data or metadata. In providing this information, data, metadata, or access to such. ITD assumes no obligation to assist the user in the use of such or in the development, use, or maintenance of any use, elopm Document Path: W:\LocalRds\RoadSurface\Projects\RoadSurface-08.5x11.mxd