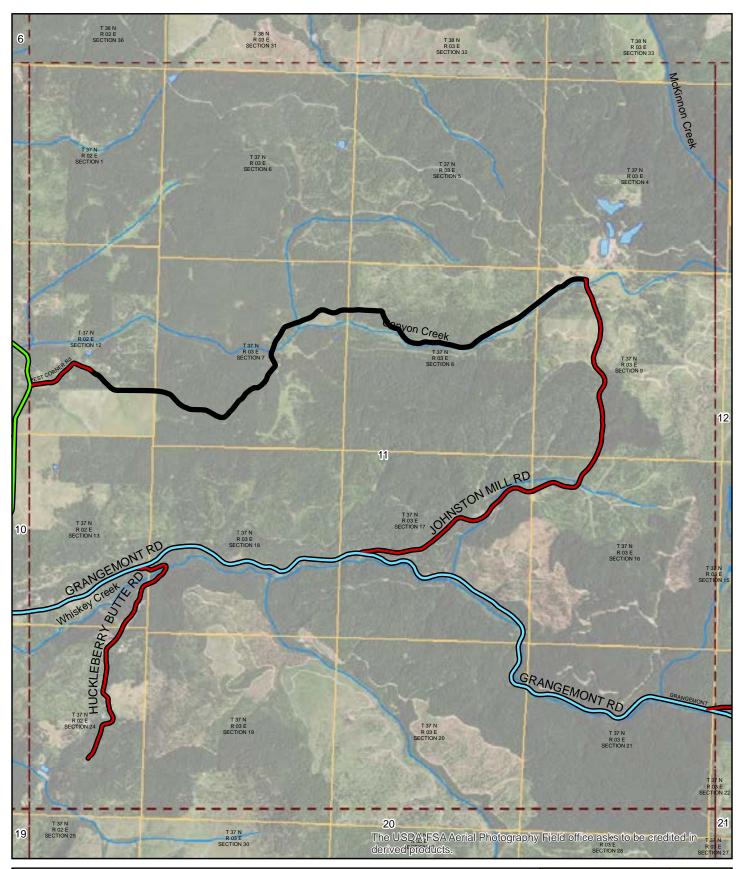

# 2015 ROAD SURFACE MAP **CLEARWATER (MBCORB) COUNTY ROAD & BRIDGE** CLEARWATER COUNTY, IDAHO

Prepared by the Idaho Transportation Department in cooperation with the U.S. Department of Transportation Federal Highway Administration

miles 0

Page: 10 of 29 Map Date: 2/17/2016 LRI Revised: 10/31/2015

ITD MAP DISCLAIMER: The Idaho Transportation Department (ITD) provides this information, including geographic data and any associated metadata "as is" without warrany of any kind. Including but not limited to its completeness, fitness for a prothemises, it is the score provident of the user to determine the accuracy or usability of any information, data or metadata for his, or her, own purposes. In no event shall ITD have any lability whatsoever for damages of any kind arising out of the use of or reliance on the information, geographic data or metadata. In providing this information, data, metadata, or access to such. ITD assumes no obligation to assist the user in the use of such or in the development, use, or maintenance of any use, elopm any Document Path: W:\LocalRds\RoadSurface\Projects\RoadSurface-08.5x11.mxd