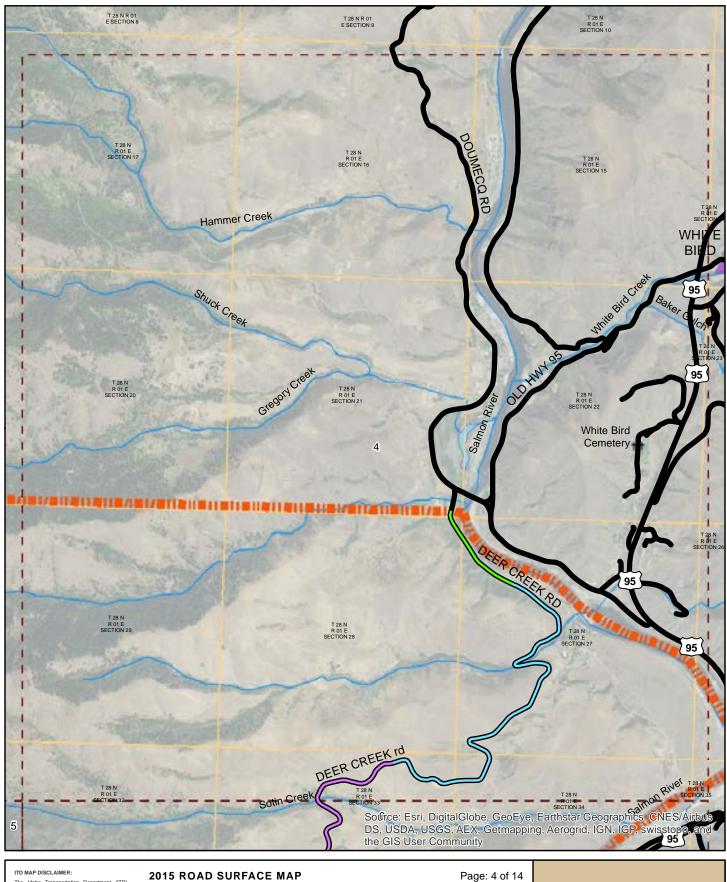

# 2015 ROAD SURFACE MAP **DEER CREEK HIGHWAY DISTRICT IDAHO COUNTY, IDAHO**

Prepared by the Idaho Transportation Department in cooperation with the U.S. Department of Transportation Federal Highway Administration