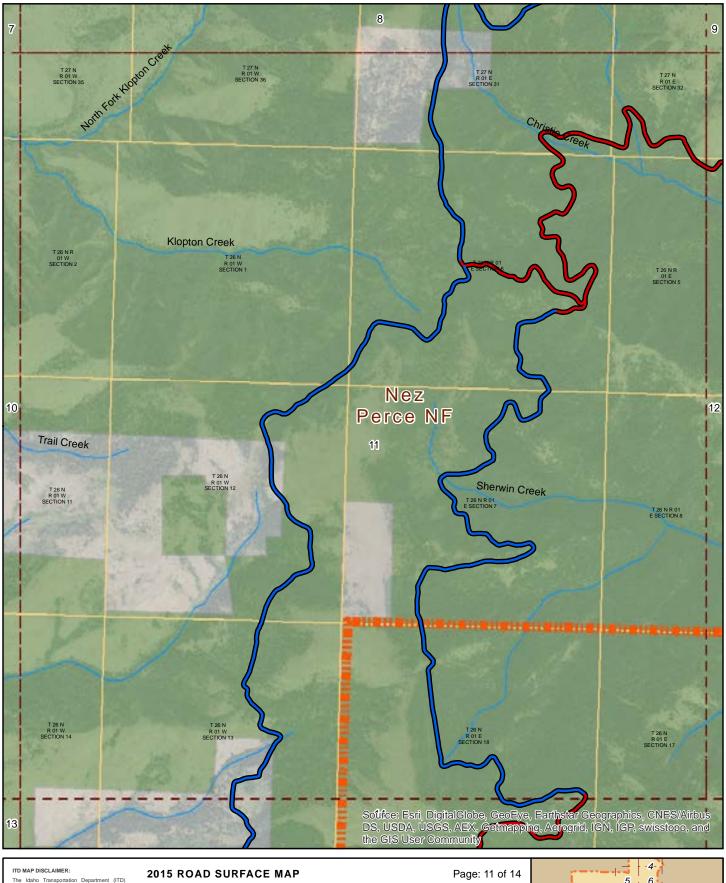

# 2015 ROAD SURFACE MAP **DEER CREEK HIGHWAY DISTRICT IDAHO COUNTY, IDAHO**

Prepared by the Idaho Transportation Department in cooperation with the U.S. Department of Transportation Federal Highway Administration

Page: 6 of 14 Map Date: 2/5/2016 LRI Revised: 10/31/2015

miles 0 0.5

ITO MAP DISCLAIMER:

The Idaho Transportation Department (ITD) provides this information, including geographic data and any associated metadata "as is" without warranty of any kind, including but not limited to its completeness, litness for a particular use, or accuracy of content, positional user to determine the accuracy or usability of any information, data or metadata for his, or her, own purposes. In no event shall ITD have any lability whatsoever for damages of any kind arising out of the use of or reliance on the information, geographic data or metadata. In providing this information, data, metadata, or access to such, ITD assumes no obligation to assist the user in the use of such or in the development, use, or maintenance of any