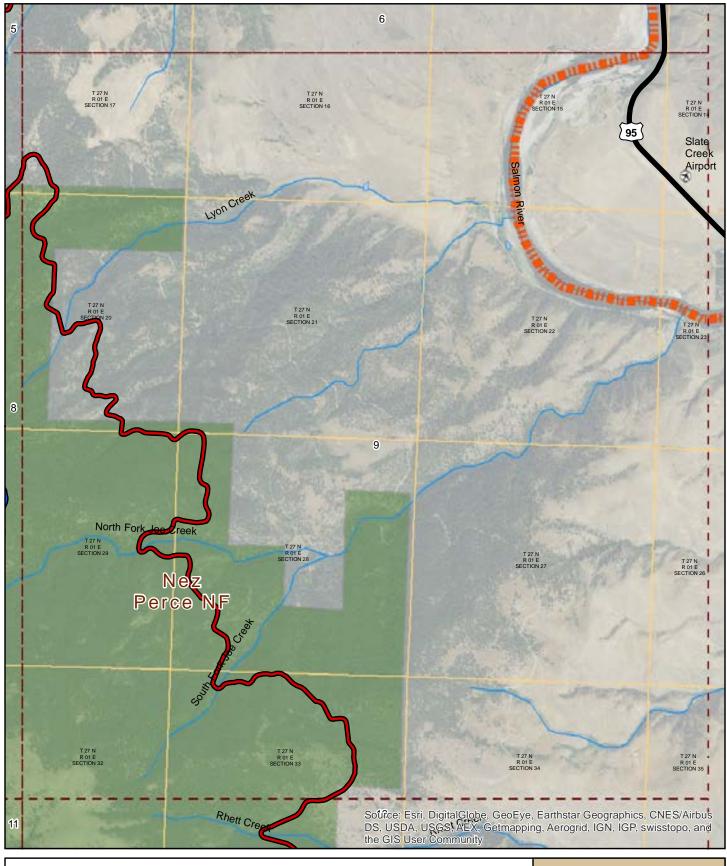

# 2015 ROAD SURFACE MAP **DEER CREEK HIGHWAY DISTRICT IDAHO COUNTY, IDAHO**

Prepared by the Idaho Transportation Department in cooperation with the U.S. Department of Transportation Federal Highway Administration