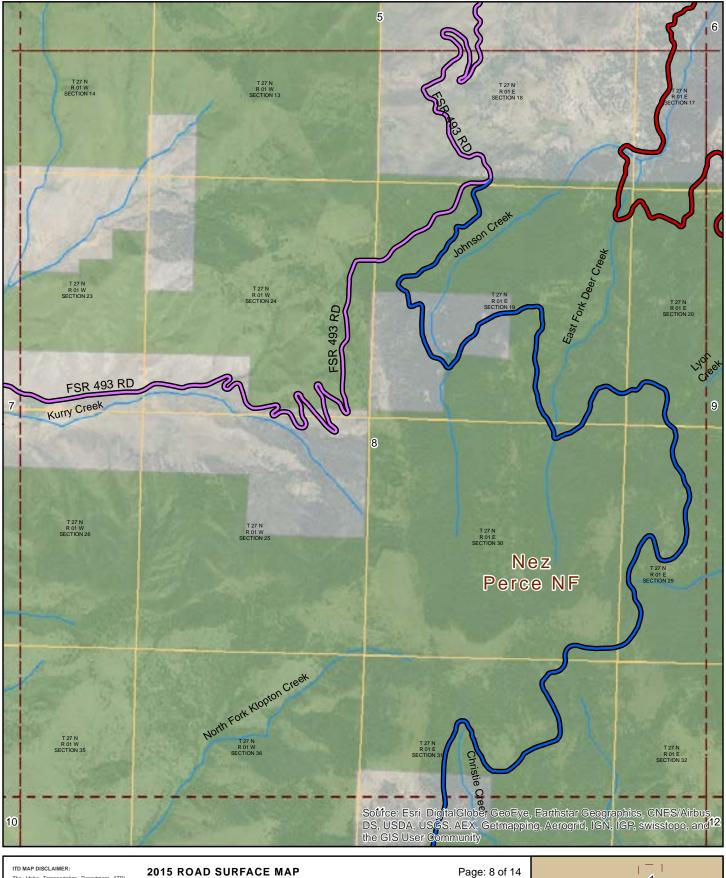

# 2015 ROAD SURFACE MAP **DEER CREEK HIGHWAY DISTRICT IDAHO COUNTY, IDAHO**

Prepared by the Idaho Transportation Department in cooperation with the U.S. Department of Transportation Federal Highway Administration

miles 0 0.5

Page: 7 of 14

Map Date: 2/5/2016

ITD MAP DISCLAIMER:

The Idaho Transportation Department (ITD) provides this information, including geographic data and any associated metadata "as is" without warranty of any kind, including but not limited to its completeness, fitness for a particular use, or accuracy of content, positional or otherwise. It is the sole responsibility of the user to determine the accuracy or usability of any information, data or metadata for his, or her, own purposes. In no event shall ITD have any lability without over for carranges of any kind.