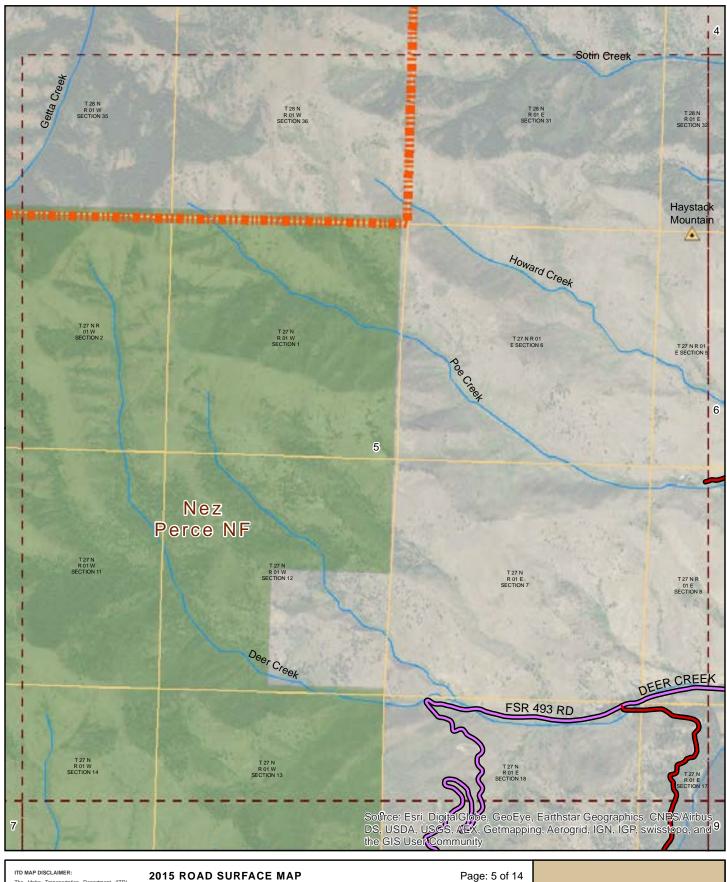

# 2015 ROAD SURFACE MAP **DEER CREEK HIGHWAY DISTRICT IDAHO COUNTY, IDAHO**

Prepared by the Idaho Transportation Department in cooperation with the U.S. Department of Transportation Federal Highway Administration

0.5 miles 0

Map Date: 2/5/2016

ITO MAP DISCLAIMER:

The Idaho Transportation Department (ITD) provides this information, including geographic data and any associated metadata "as is" without warranty of any kind, including but not limited to its completeness, litness for a particular use, or accuracy of content, positional user to determine the accuracy or usability of any information, data or metadata for his, or her, own purposes. In no event shall ITD have any lability whatsoever for damages of any kind arising out of the use of or reliance on the information, geographic data or metadata. In providing this information, data, metadata, or access to such, ITD assumes no obligation to assist the user in the use of such or in the development, use, or maintenance of any