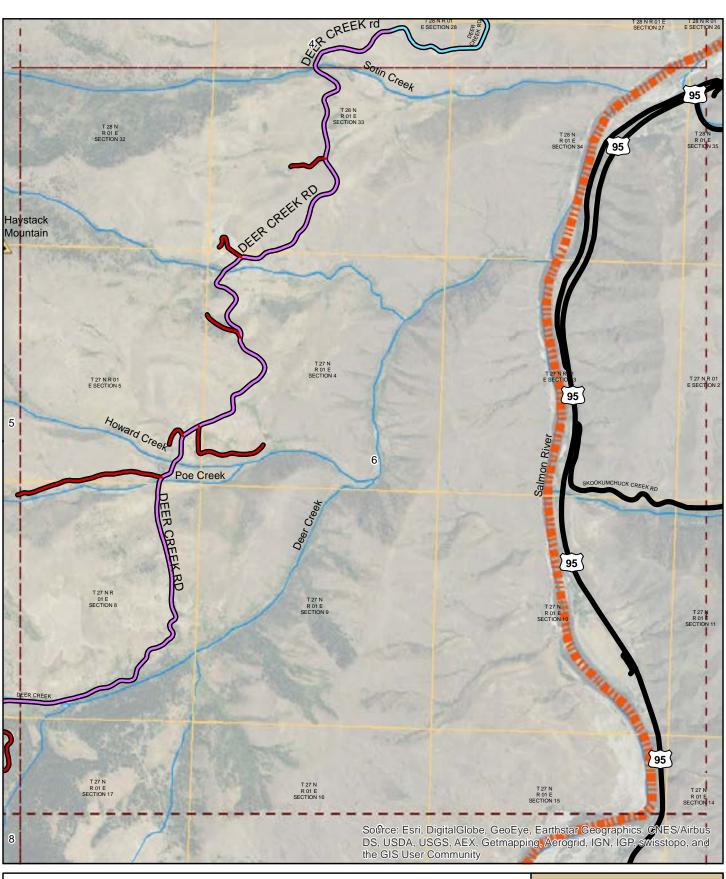

# 2015 ROAD SURFACE MAP **DEER CREEK HIGHWAY DISTRICT IDAHO COUNTY, IDAHO**

Prepared by the Idaho Transportation Department in cooperation with the U.S. Department of Transportation Federal Highway Administration

miles 0 0.5

Map Date: 2/5/2016

ITO MAP DISCLAIMER:

The Idaho Transportation Department (ITD) provides this information, including geographic data and any associated metadata "as is" without warranty of any Mich. Including but not limited to its completeness, fineses for a particular use, or accuracy of content, positional particular use, or accuracy of content, positional user to determine the accuracy or usability of any information, data or metadata for his, or her, own purposes. In no event shall ITD have any liability whatsoever for damages of any kind arising out of the use of or reliance on the information, geographic data or metadata. In providing this information, data, metadata, or access to such, ITD assumes no obligation to assist the user in the use of such or in the development, use, or maintenance of any

Page: 6 of 14 Map Date: 2/5/2016 LRI Revised: 10/31/2015

miles 0 0.5

ITO MAP DISCLAIMER:

The Idaho Transportation Department (ITD) provides this information, including geographic data and any associated metadata "as is" without warranty of any kind, including but not limited to its completeness, litness for a particular use, or accuracy of content, positional user to determine the accuracy or usability of any information, data or metadata for his, or her, own purposes. In no event shall ITD have any lability whatsoever for damages of any kind arising out of the use of or reliance on the information, geographic data or metadata. In providing this information, data, metadata, or access to such, ITD assumes no obligation to assist the user in the use of such or in the development, use, or maintenance of any