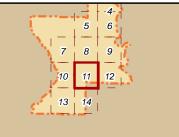

# 2015 ROAD SURFACE MAP **DEER CREEK HIGHWAY DISTRICT IDAHO COUNTY, IDAHO**

Prepared by the Idaho Transportation Department in cooperation with the U.S. Department of Transportation Federal Highway Administration

miles 0 0.5

Page: 7 of 14

Map Date: 2/5/2016

ITD MAP DISCLAIMER:

The Idaho Transportation Department (ITD) provides this information, including geographic data and any associated metadata "as is" without warranty of any kind, including but not limited to its completeness, fitness for a particular use, or accuracy of content, positional or otherwise. It is the sole responsibility of the user to determine the accuracy or usability of any information, data or metadata for his, or her, own purposes. In no event shall ITD have any lability without over for carranges of any kind.