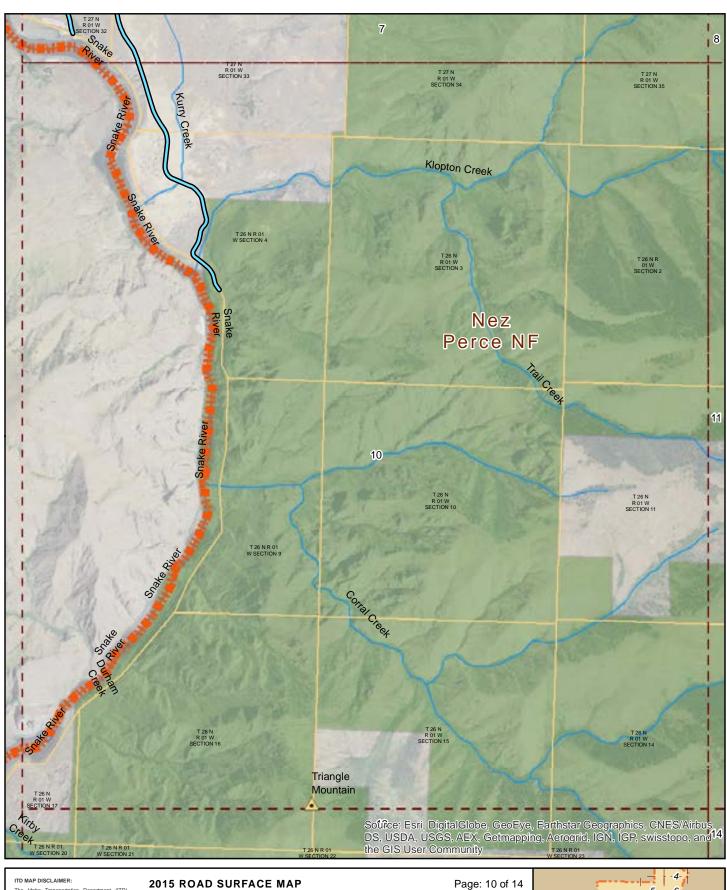

# 2015 ROAD SURFACE MAP **DEER CREEK HIGHWAY DISTRICT IDAHO COUNTY, IDAHO**

Prepared by the Idaho Transportation Department in cooperation with the U.S. Department of Transportation Federal Highway Administration

Page: 6 of 14 Map Date: 2/5/2016 LRI Revised: 10/31/2015

miles 0 0.5

ITO MAP DISCLAIMER:

The Idaho Transportation Department (ITD) provides this information, including geographic data and any associated metadata "as is" without warranty of any kind, including but not limited to its completeness, litness for a particular use, or accuracy of content, positional user to determine the accuracy or usability of any information, data or metadata for his, or her, own purposes. In no event shall ITD have any lability whatsoever for damages of any kind arising out of the use of or reliance on the information, geographic data or metadata. In providing this information, data, metadata, or access to such, ITD assumes no obligation to assist the user in the use of such or in the development, use, or maintenance of any