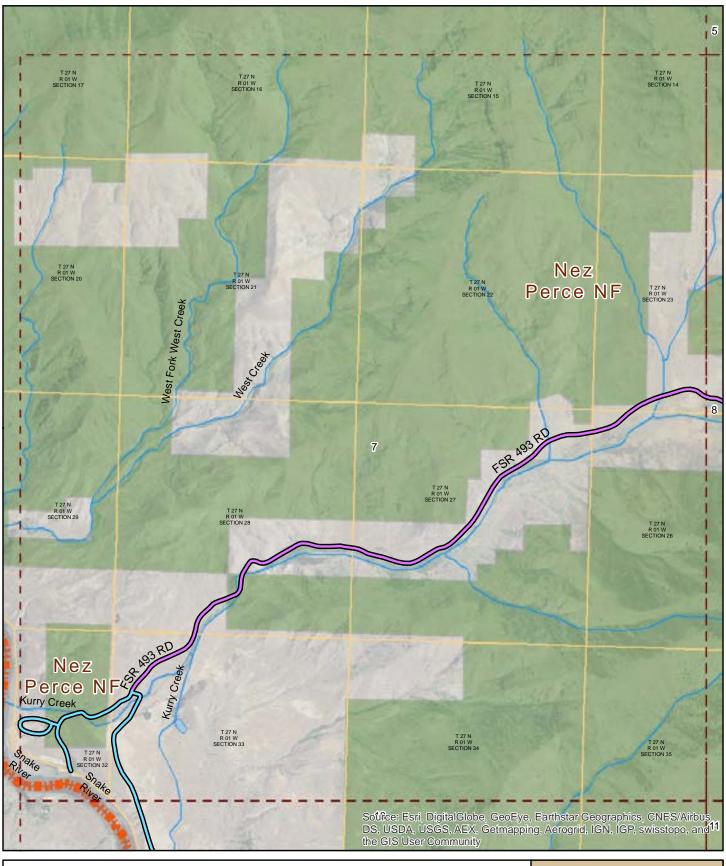

# 2015 ROAD SURFACE MAP **DEER CREEK HIGHWAY DISTRICT IDAHO COUNTY, IDAHO**

Prepared by the Idaho Transportation Department in cooperation with the U.S. Department of Transportation Federal Highway Administration