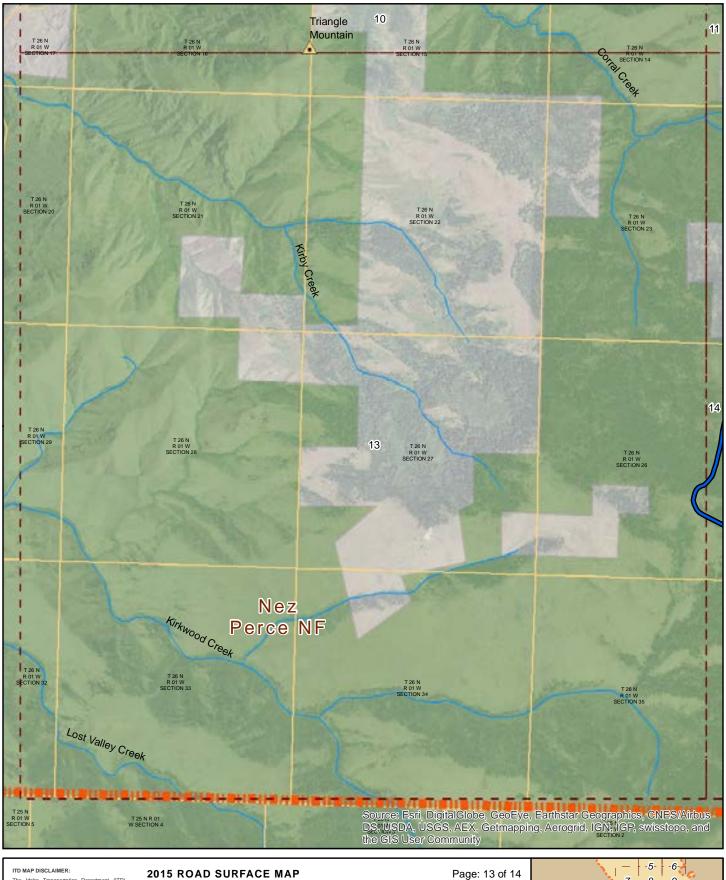

# 2015 ROAD SURFACE MAP **DEER CREEK HIGHWAY DISTRICT IDAHO COUNTY, IDAHO**

Prepared by the Idaho Transportation Department in cooperation with the U.S. Department of Transportation Federal Highway Administration