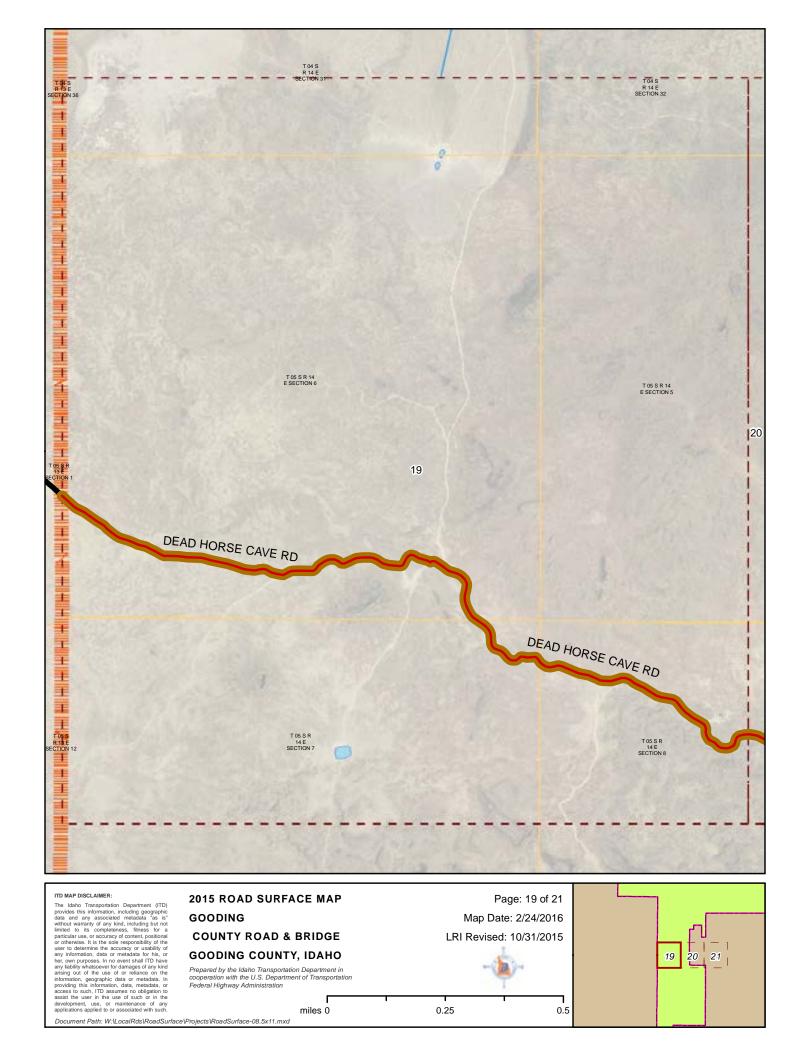

### 2015 ROAD SURFACE MAP GOODING COUNTY ROAD & BRIDGE GOODING COUNTY, IDAHO

Prepared by the Idaho Transportation Department in cooperation with the U.S. Department of Transportation Federal Highway Administration