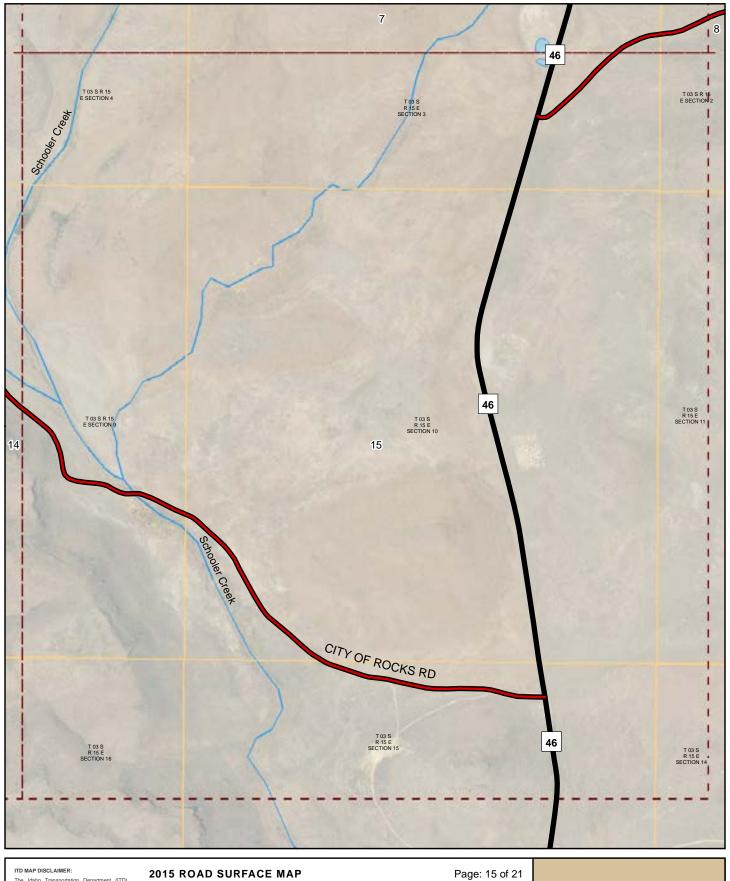

iles 0 0.25 0.5





### 2015 ROAD SURFACE MAP GOODING COUNTY ROAD & BRIDGE GOODING COUNTY, IDAHO

Prepared by the Idaho Transportation Department in cooperation with the U.S. Department of Transportation Federal Highway Administration

NTY, IDAHO
ortation Department in artment of Transportation
on
miles 0 0.25 0.5





# **GOODING COUNTY, IDAHO**

Prepared by the Idaho Transportation Department in cooperation with the U.S. Department of Transportation Federal Highway Administration

miles 0 0.25 0.5





### 2015 ROAD SURFACE MAP GOODING COUNTY ROAD & BRIDGE GOODING COUNTY, IDAHO

Prepared by the Idaho Transportation Department in cooperation with the U.S. Department of Transportation Federal Highway Administration

miles 0

Page: 14 of 21

Map Date: 2/24/2016

LRI Revised: 10/31/2015





### 2015 ROAD SURFACE MAP GOODING COUNTY ROAD & BRIDGE GOODING COUNTY, IDAHO

Prepared by the Idaho Transportation Department in cooperation with the U.S. Department of Transportation Federal Highway Administration

miles 0

Map Date: 2/24/2016
LRI Revised: 10/31/2015





#### ITD MAP DISCLAIMER:

ITD MAP DISCLAIMER:
The Idaho Transportation Department (ITD) provides this information, including geographic data and any associated metadata "as is" without warranty of any kind, including but not limited to its completeness, fitness for a particular use, or accuracy of content, positional or otherwise. It is the sole responsibility of the particular use, or accuracy of content, positional or otherwise. It is the sole responsibility of the analysis of the content o

### 2015 ROAD SURFACE MAP