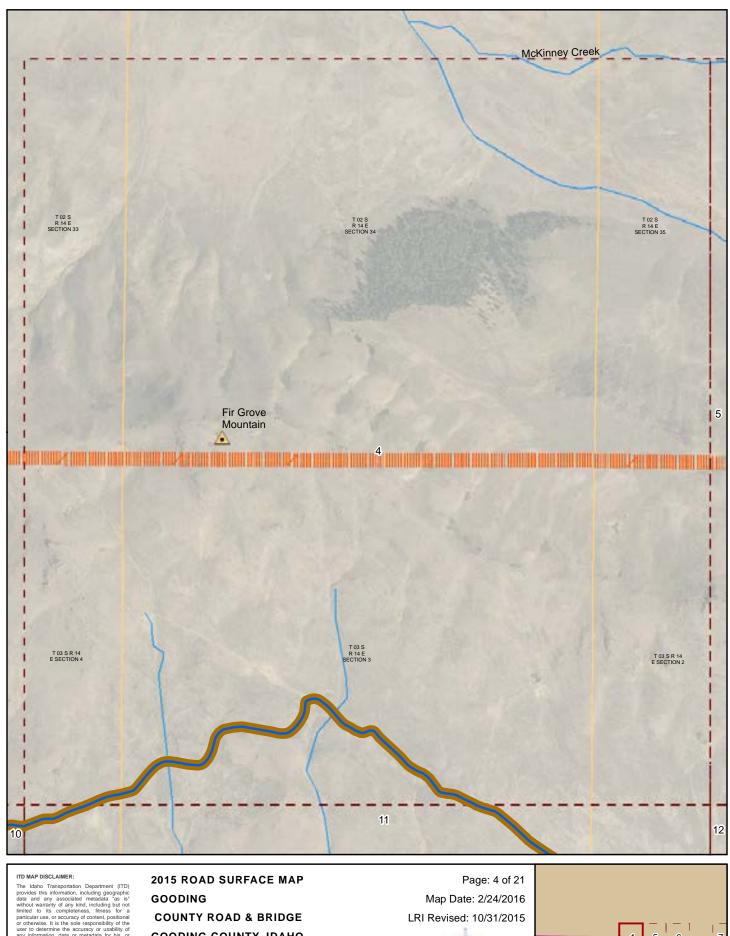

### 2015 ROAD SURFACE MAP GOODING COUNTY ROAD & BRIDGE GOODING COUNTY, IDAHO

Prepared by the Idaho Transportation Department in cooperation with the U.S. Department of Transportation Federal Highway Administration