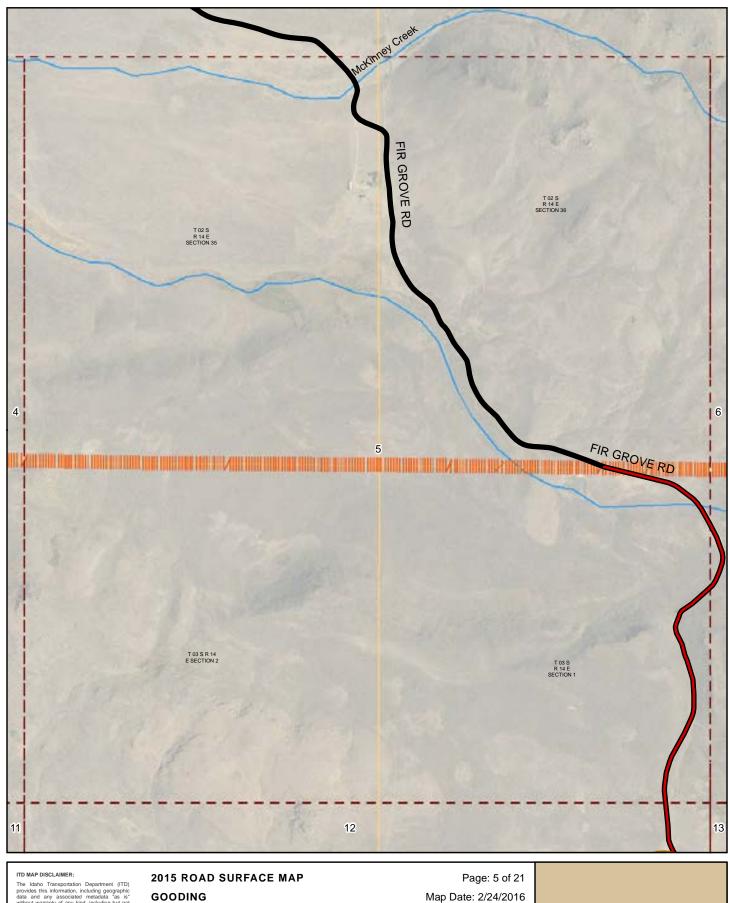

### 2015 ROAD SURFACE MAP GOODING COUNTY ROAD & BRIDGE GOODING COUNTY, IDAHO

Prepared by the Idaho Transportation Department in cooperation with the U.S. Department of Transportation Federal Highway Administration