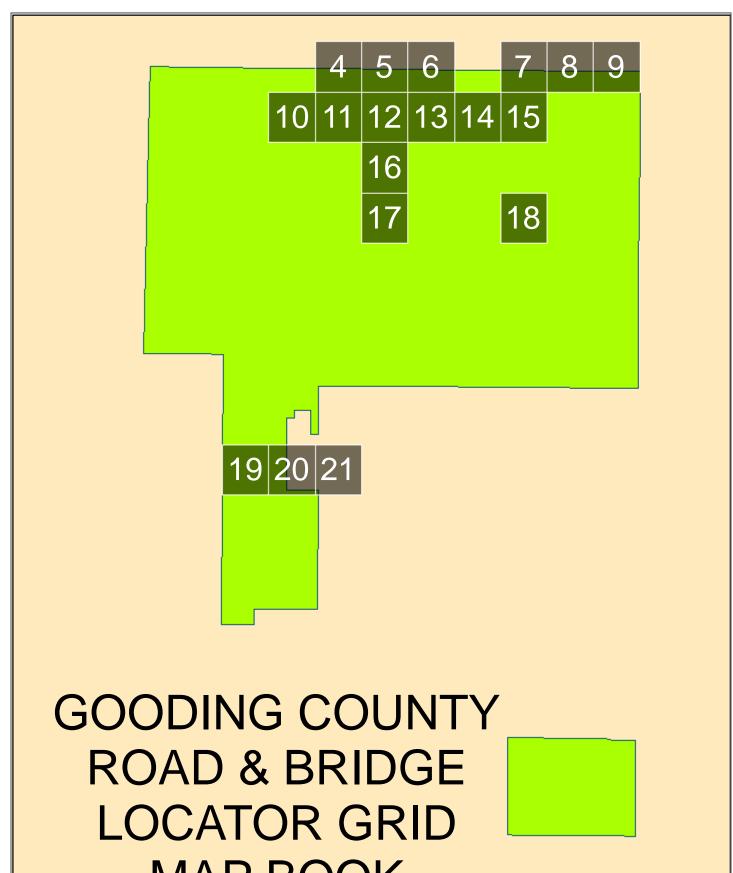

## 2/24/2016

MAP BOOK PAGE NUMBERS Coordinate System: NAD 1983 Idaho TM
Projection: Transverse Mercator
Datum: North American 1983
False Easting: 2,500,000.0000
False Northing: 1,200,000.0000
Central Meridian: -114.0000
Scale Factor: 0.9996
Latitude Of Origin: 42.0000