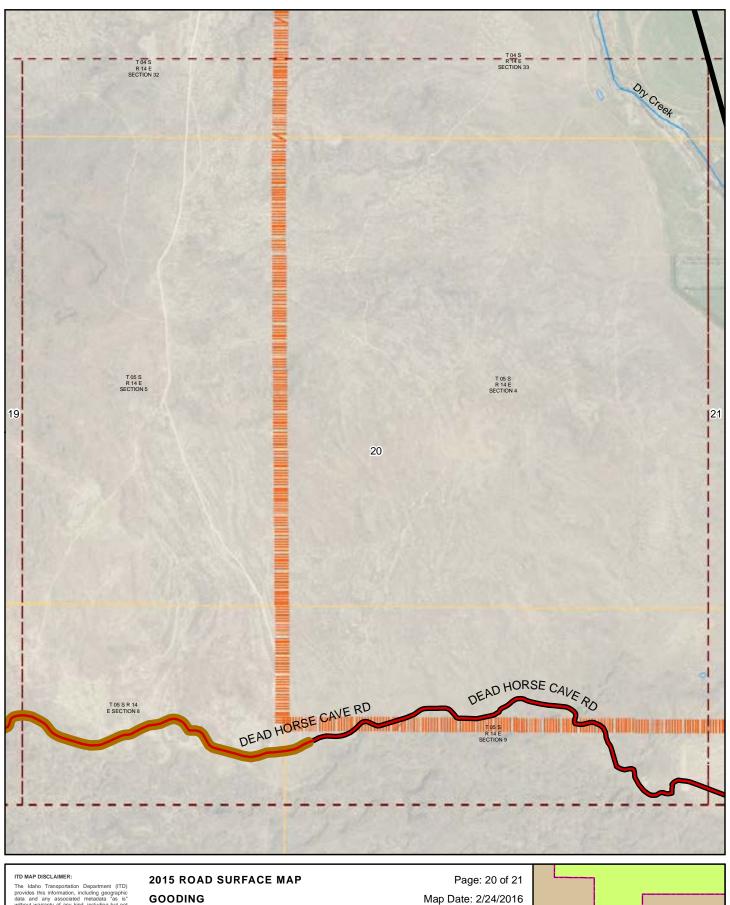

### 2015 ROAD SURFACE MAP GOODING COUNTY ROAD & BRIDGE GOODING COUNTY, IDAHO

Prepared by the Idaho Transportation Department in cooperation with the U.S. Department of Transportation Federal Highway Administration