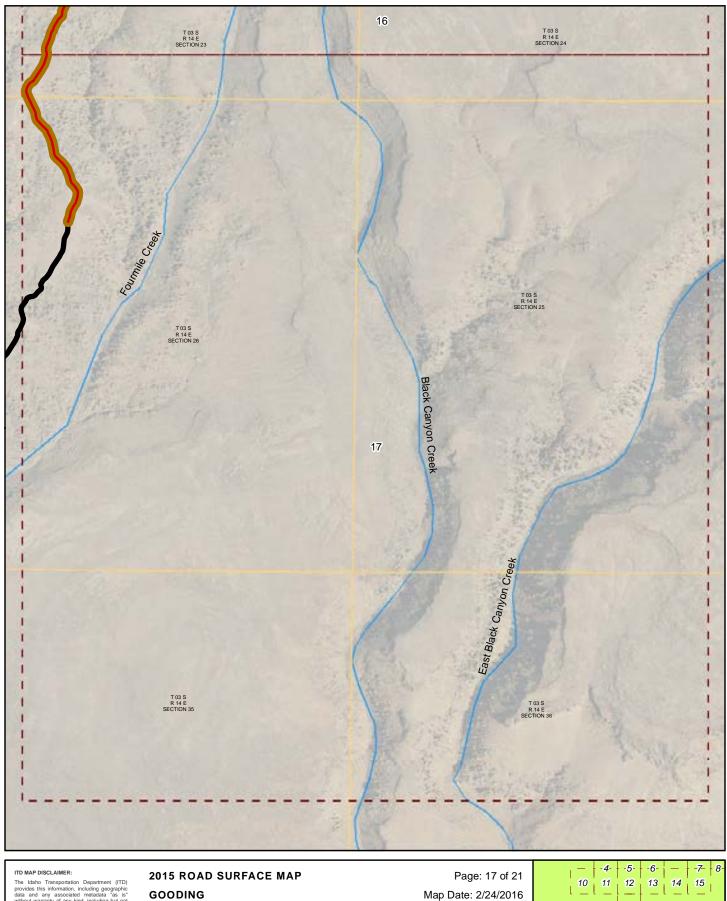

### 2015 ROAD SURFACE MAP GOODING **COUNTY ROAD & BRIDGE GOODING COUNTY, IDAHO**

Prepared by the Idaho Transportation Department in cooperation with the U.S. Department of Transportation Federal Highway Administration

miles 0

Page: 16 of 21 Map Date: 2/24/2016 LRI Revised: 10/31/2015