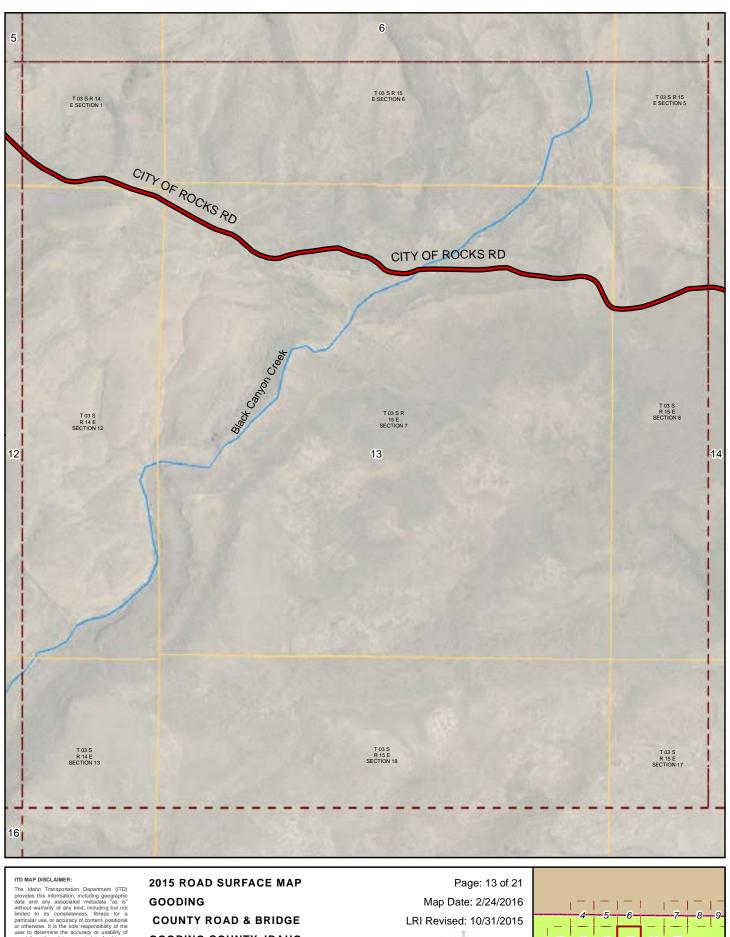

### 2015 ROAD SURFACE MAP GOODING COUNTY ROAD & BRIDGE GOODING COUNTY, IDAHO

Prepared by the Idaho Transportation Department in cooperation with the U.S. Department of Transportation Federal Highway Administration

& BRIDGE LRI Revised: 10/31/2015

TY, IDAHO
ation Department in ment of Transportation

miles 0 0.25 0.5

Map Date: 2/24/2016