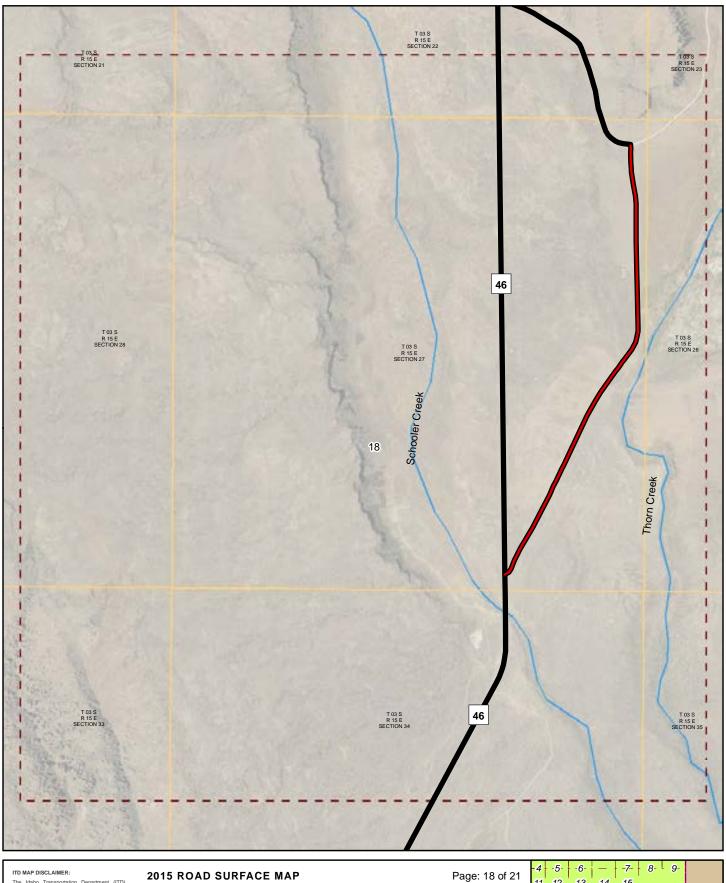

### 2015 ROAD SURFACE MAP GOODING COUNTY ROAD & BRIDGE GOODING COUNTY, IDAHO

Prepared by the Idaho Transportation Department in cooperation with the U.S. Department of Transportation Federal Highway Administration

ansportation Department of Transportation stration

miles 0

0.5

LRI Revised: 10/31/2015

ITD MAP DISCLAIMER:
The Idaho Transportation Department (ITD) provides this information, including geographic data and any associated metadata "as is welrout warranty of any Med. including but not without warranty of any Med. including but not particular use, or accuracy of content, positional or otherwise. It is the sole responsibility of the user to determine the accuracy or usability or any information, data or metadata for his, or her, own purposes. In no event shall ITD have any lability whatsoever for damages of any kind arising out of the use of or reliance on the information, geographic data or metadata. In sindemant of the control of