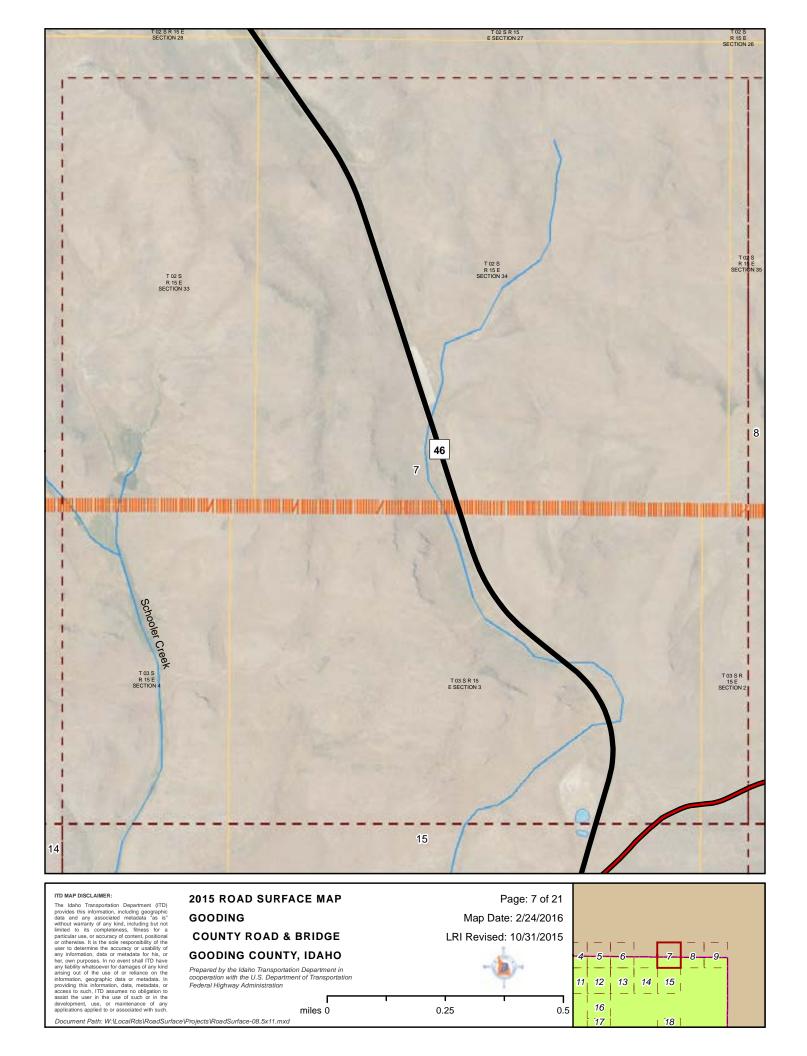

### 2015 ROAD SURFACE MAP GOODING COUNTY ROAD & BRIDGE GOODING COUNTY, IDAHO

Prepared by the Idaho Transportation Department in cooperation with the U.S. Department of Transportation Federal Highway Administration

miles 0 0.25 0.5

Map Date: 2/24/2016