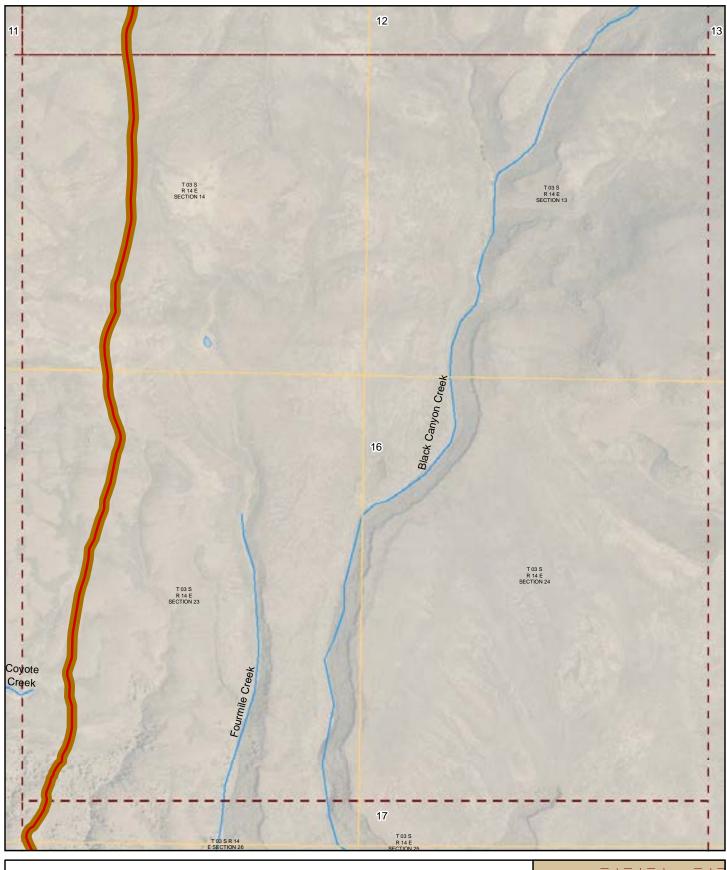

ment of Transportation
on
miles 0 0.25 0.5





# **GOODING COUNTY, IDAHO**

Prepared by the Idaho Transportation Department in cooperation with the U.S. Department of Transportation Federal Highway Administration

miles 0 0.25 0.5





### 2015 ROAD SURFACE MAP GOODING COUNTY ROAD & BRIDGE GOODING COUNTY, IDAHO

Prepared by the Idaho Transportation Department in cooperation with the U.S. Department of Transportation Federal Highway Administration

miles 0

Page: 14 of 21

Map Date: 2/24/2016

LRI Revised: 10/31/2015





### 2015 ROAD SURFACE MAP GOODING COUNTY ROAD & BRIDGE GOODING COUNTY, IDAHO

Prepared by the Idaho Transportation Department in cooperation with the U.S. Department of Transportation Federal Highway Administration

miles 0

Map Date: 2/24/2016
LRI Revised: 10/31/2015





#### ITD MAP DISCLAIMER:

ITD MAP DISCLAIMER:
The Idaho Transportation Department (ITD) provides this information, including geographic data and any associated metadata "as is" without warranty of any kind, including but not limited to its completeness, fitness for a particular use, or accuracy of content, positional or otherwise. It is the sole responsibility of the particular use, or accuracy of content, positional or otherwise. It is the sole responsibility of the analysis of the content o

### 2015 ROAD SURFACE MAP GOODING **COUNTY ROAD & BRIDGE GOODING COUNTY, IDAHO**

Prepared by the Idaho Transportation Department in cooperation with the U.S. Department of Transportation Federal Highway Administration

miles 0

Page: 16 of 21 Map Date: 2/24/2016 LRI Revised: 10/31/2015





### 20