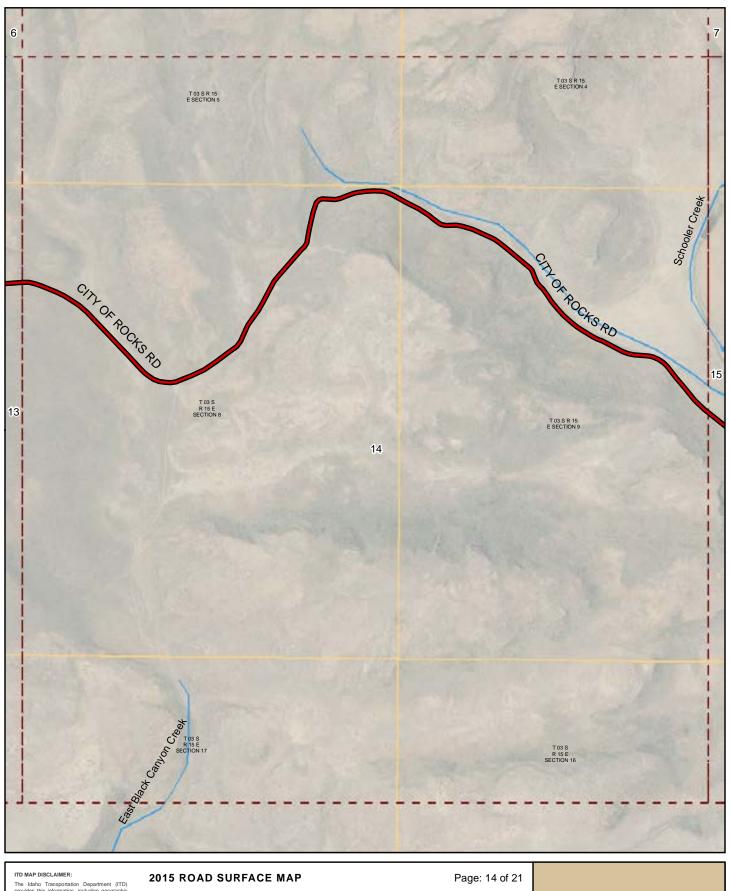

### 2015 ROAD SURFACE MAP GOODING COUNTY ROAD & BRIDGE GOODING COUNTY, IDAHO

Prepared by the Idaho Transportation Department in cooperation with the U.S. Department of Transportation Federal Highway Administration

miles 0

Page: 14 of 21

Map Date: 2/24/2016

LRI Revised: 10/31/2015