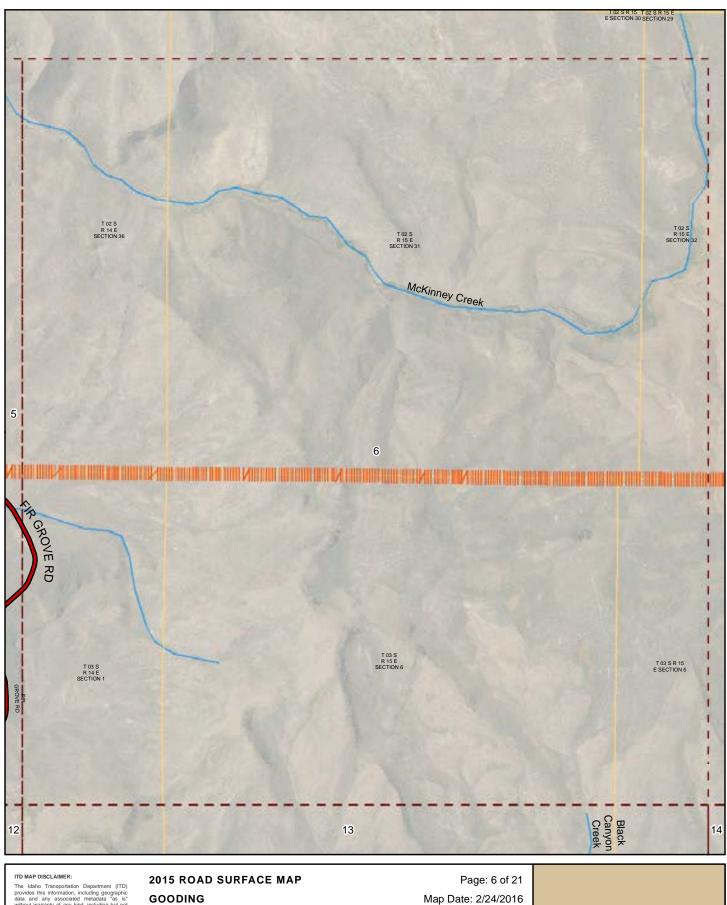

### 2015 ROAD SURFACE MAP GOODING COUNTY ROAD & BRIDGE GOODING COUNTY, IDAHO

Prepared by the Idaho Transportation Department in cooperation with the U.S. Department of Transportation Federal Highway Administration

& BRIDGE LRI Revised: 10/31/2015

TY, IDAHO
ation Department in ment of Transportation

miles 0 0.25 0.5

Map Date: 2/24/2016