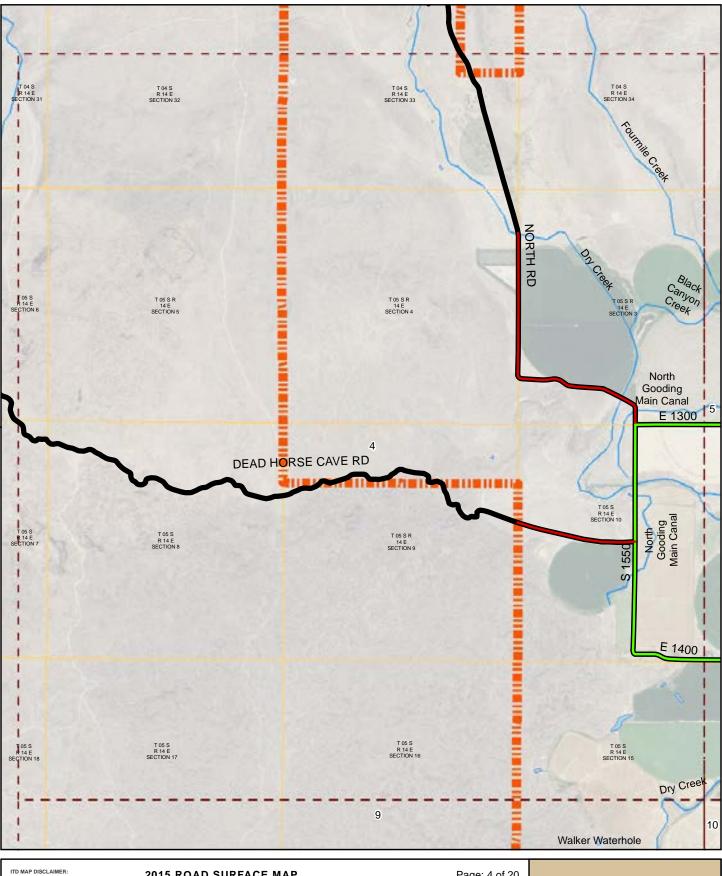

## **GOODING COUNTY, IDAHO**

Prepared by the Idaho Transportation Department in cooperation with the U.S. Department of Transportation Federal Highway Administration Г

0.5

٦

1

miles 0 Document Path: W:\LocalRds\RoadSurface\Projects\RoadSurface-08.5x11.mxd