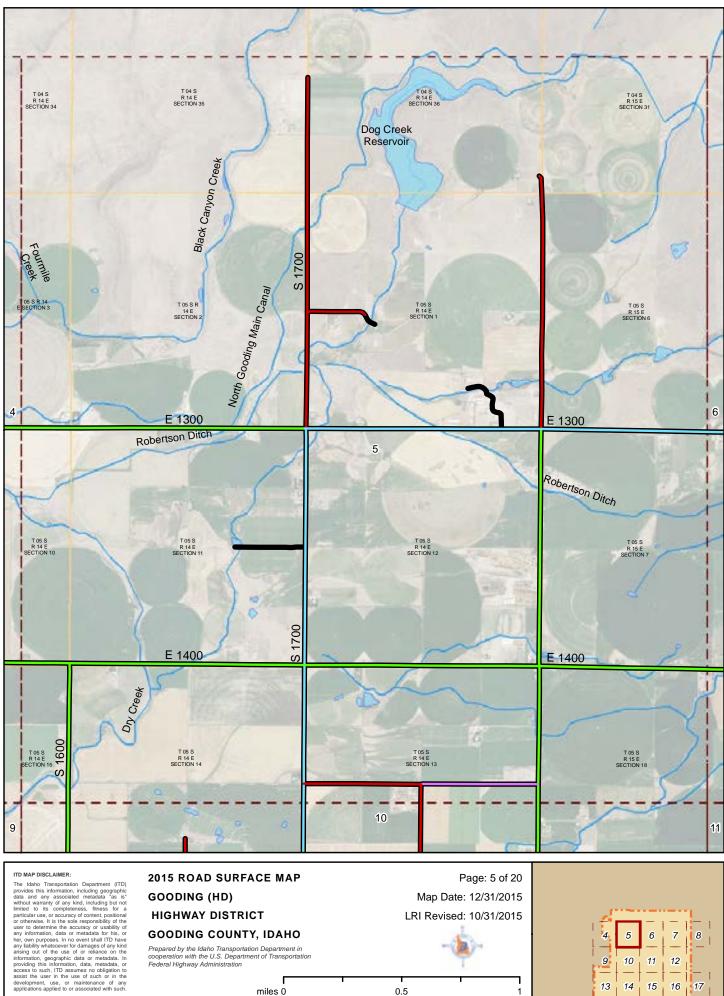

0.5

Г miles 0 Document Path: W:\LocalRds\RoadSurface\Projects\RoadSurface-08.5x11.mx

0.5

٦

1