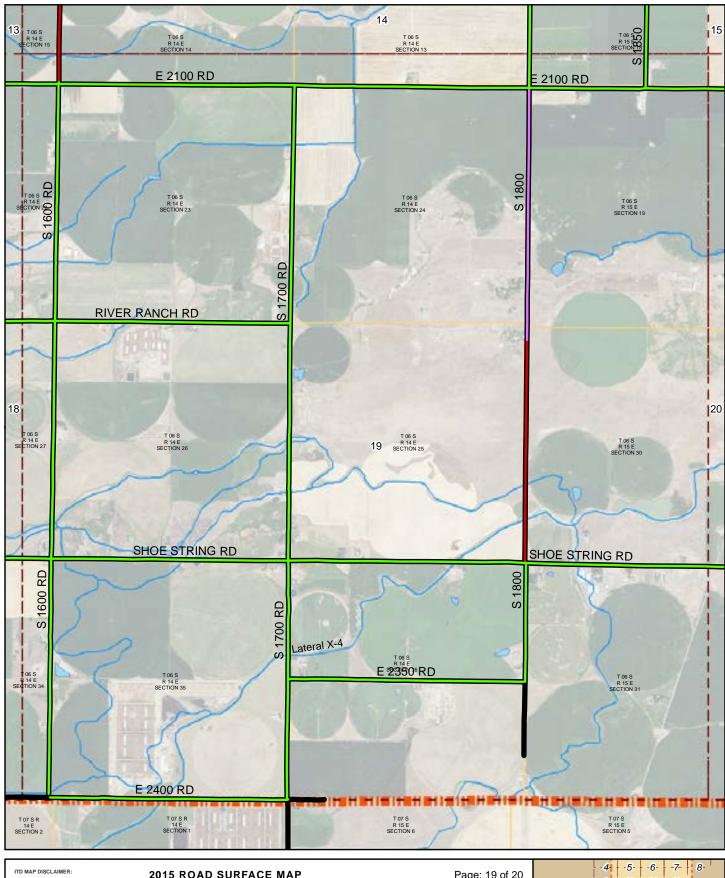

The Idaho Transportation Department (ITD) provides this information, including geographic data and any associated metadata "as is" without warranty of any kind, including but not limited to its completeness, fitness for a particular use, or accuracy of content, positional or otherwise. It is the sole responsibility of the user to determine the accuracy or usability of any information, data or metadata for his or her own purposes. In no event shall ITD have any liability whatsoever for damages of any kind arising out of the use of or reliance on the information, geographic data or metadata. In providing this information, data, metadata, or access to such, ITD assumes no obligation to assist the user in the use of such or in the development, use, or maintenance of any applications applied to or associated with such.

## **GOODING COUNTY, IDAHO**

Prepared by the Idaho Transportation Department in cooperation with the U.S. Department of Transportation Federal Highway Administration Г

0.5

٦

1

miles 0 Document Path: W:\LocalRds\RoadSurface\Projects\RoadSurface-08.5x11.mxd