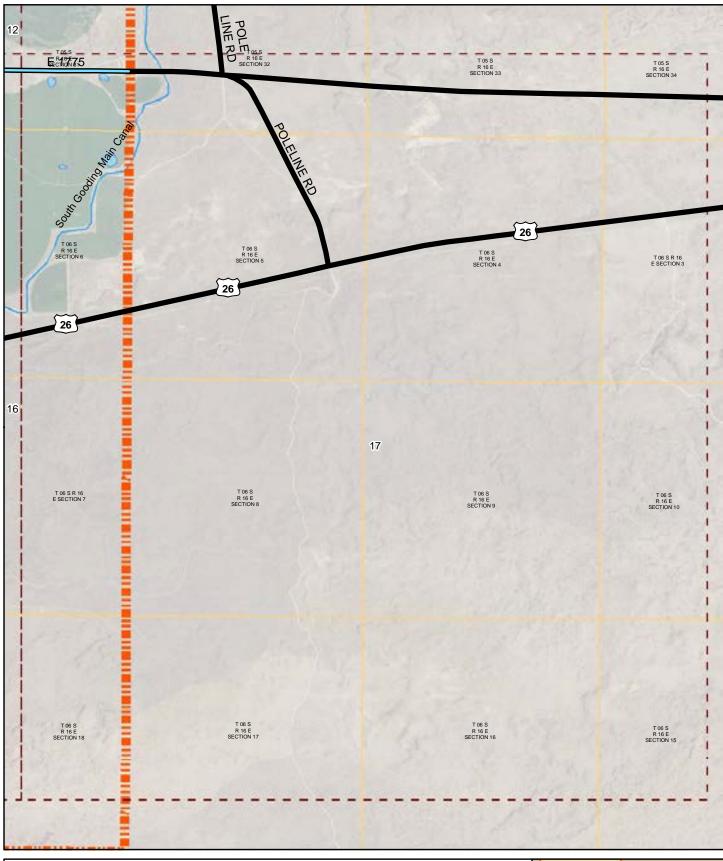

## **GOODING COUNTY, IDAHO**

Prepared by the Idaho Transportation Department in cooperation with the U.S. Department of Transportation Federal Highway Administration Г

0.5

٦

1

miles 0 Document Path: W:\LocalRds\RoadSurface\Projects\RoadSurface-08.5x11.mxd