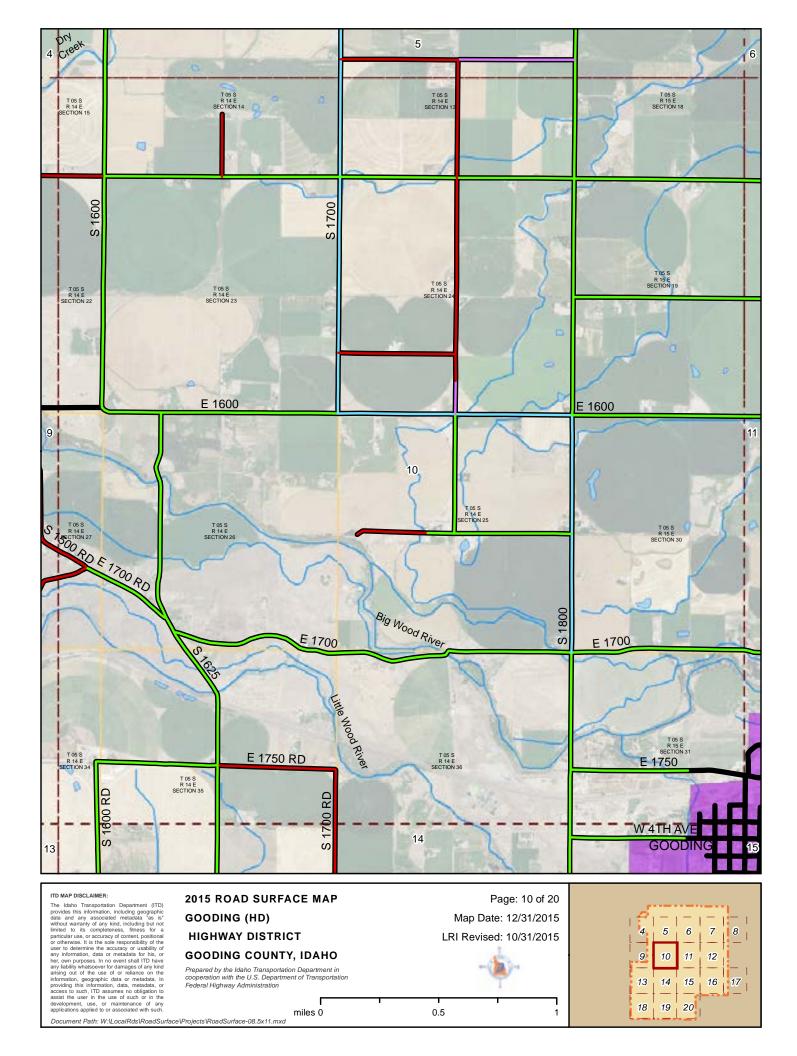

## **GOODING COUNTY, IDAHO**

Prepared by the Idaho Transportation Department in cooperation with the U.S. Department of Transportation Federal Highway Administration Г

0.5

٦

1

miles 0 Document Path: W:\LocalRds\RoadSurface\Projects\RoadSurface-08.5x11.mxd