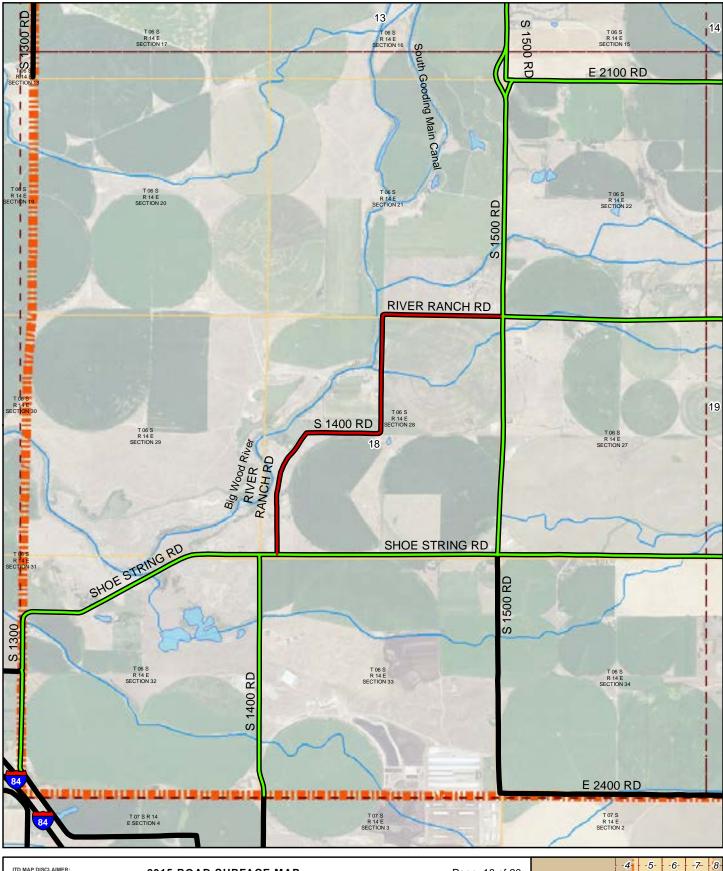

## **GOODING COUNTY, IDAHO**

Prepared by the Idaho Transportation Department in cooperation with the U.S. Department of Transportation Federal Highway Administration Г

0.5

٦

1

miles 0 Document Path: W:\LocalRds\RoadSurface\Projects\RoadSurface-08.5x11.mxd