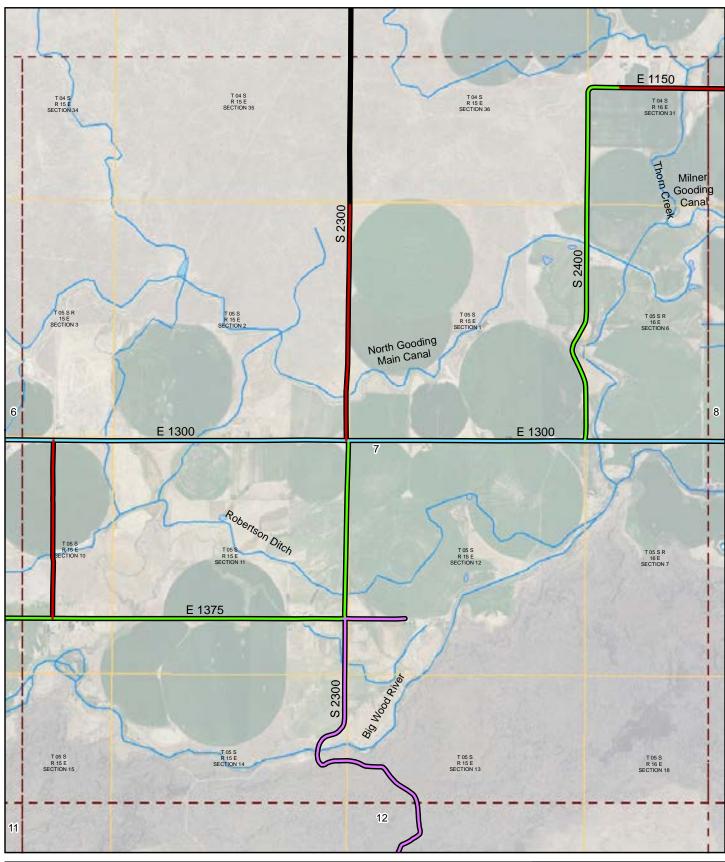

## **GOODING COUNTY, IDAHO**

Prepared by the Idaho Transportation Department in cooperation with the U.S. Department of Transportation Federal Highway Administration Г

0.5

٦

1

miles 0 Document Path: W:\LocalRds\RoadSurface\Projects\RoadSurface-08.5x11.mxd