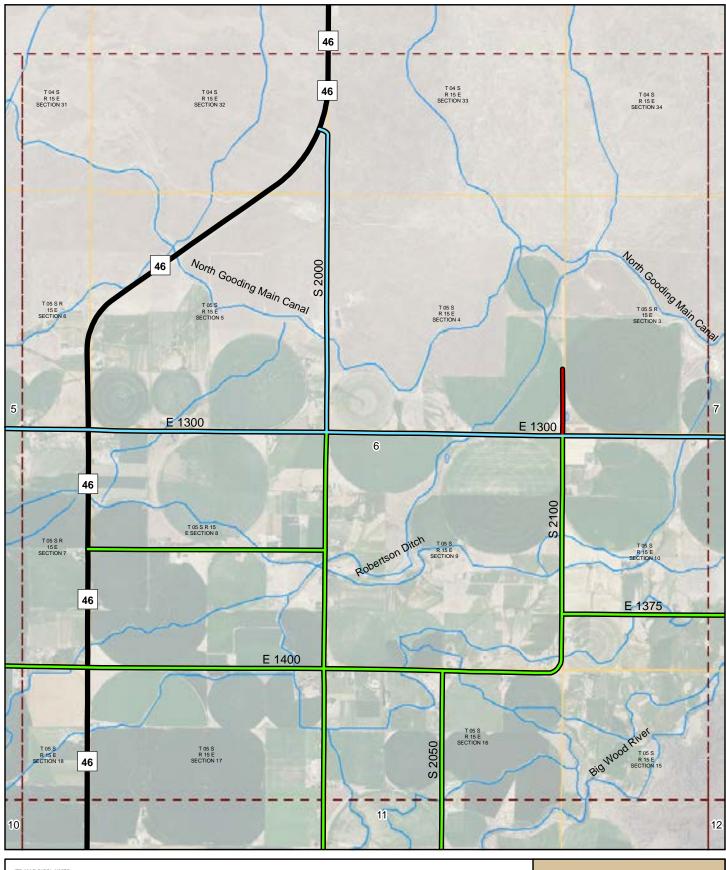

## **GOODING COUNTY, IDAHO**

Prepared by the Idaho Transportation Department in cooperation with the U.S. Department of Transportation Federal Highway Administration Г

0.5

٦

1

miles 0 Document Path: W:\LocalRds\RoadSurface\Projects\RoadSurface-08.5x11.mxd