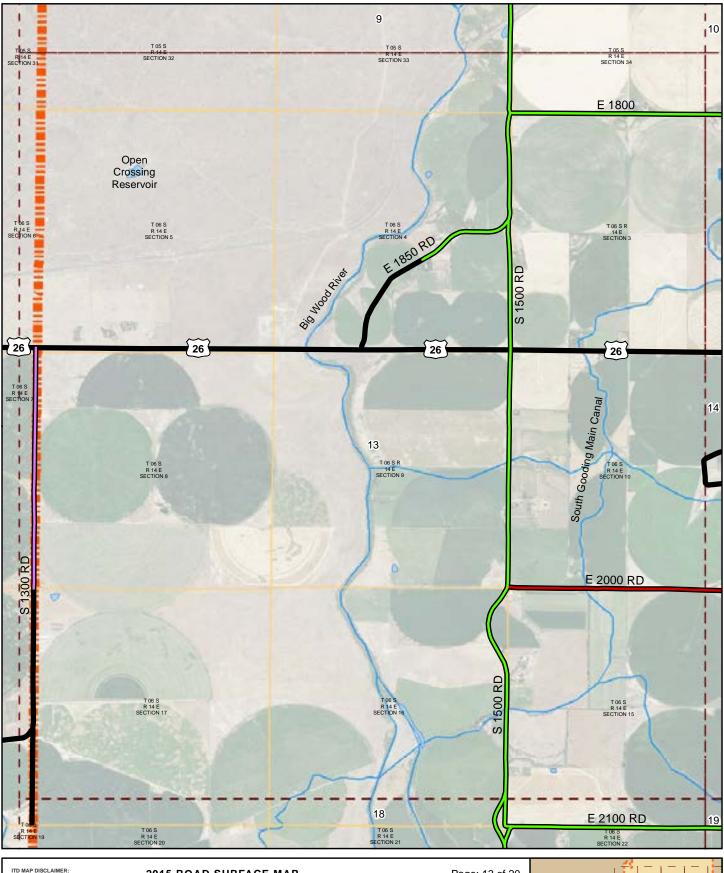

## **GOODING COUNTY, IDAHO**

Prepared by the Idaho Transportation Department in cooperation with the U.S. Department of Transportation Federal Highway Administration Г

0.5

٦

1

miles 0 Document Path: W:\LocalRds\RoadSurface\Projects\RoadSurface-08.5x11.mxd