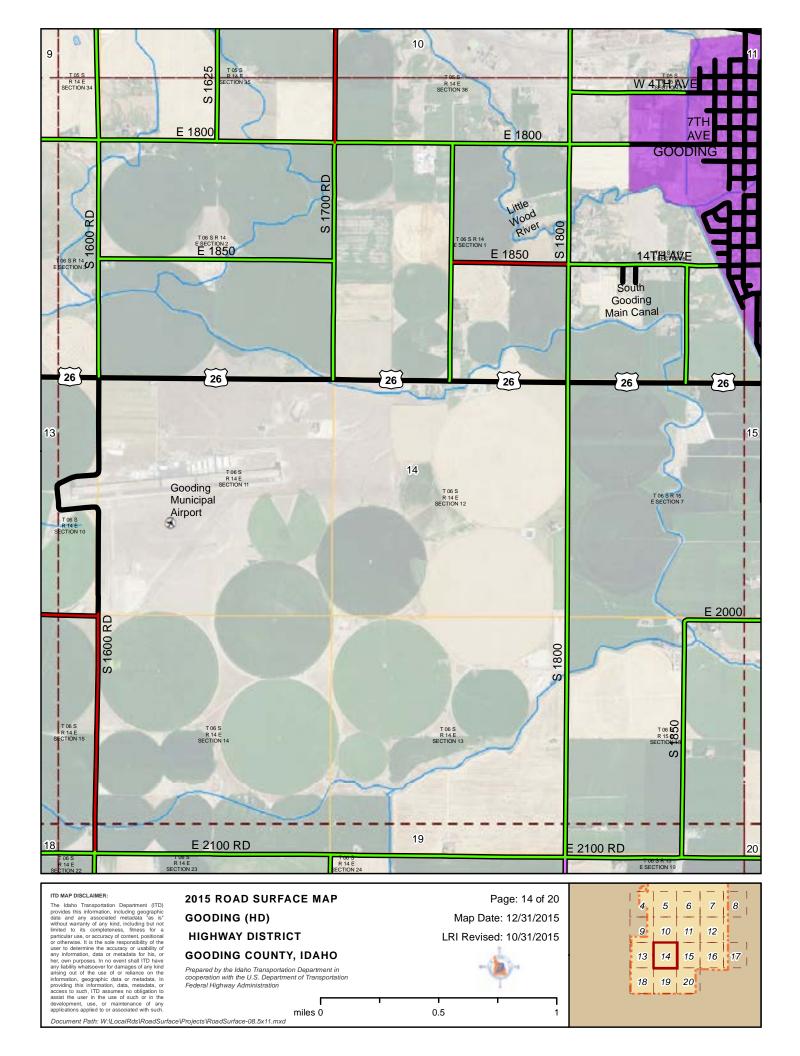

## **GOODING COUNTY, IDAHO**

Prepared by the Idaho Transportation Department in cooperation with the U.S. Department of Transportation Federal Highway Administration Г

0.5

٦

1

miles 0 Document Path: W:\LocalRds\RoadSurface\Projects\RoadSurface-08.5x11.mxd