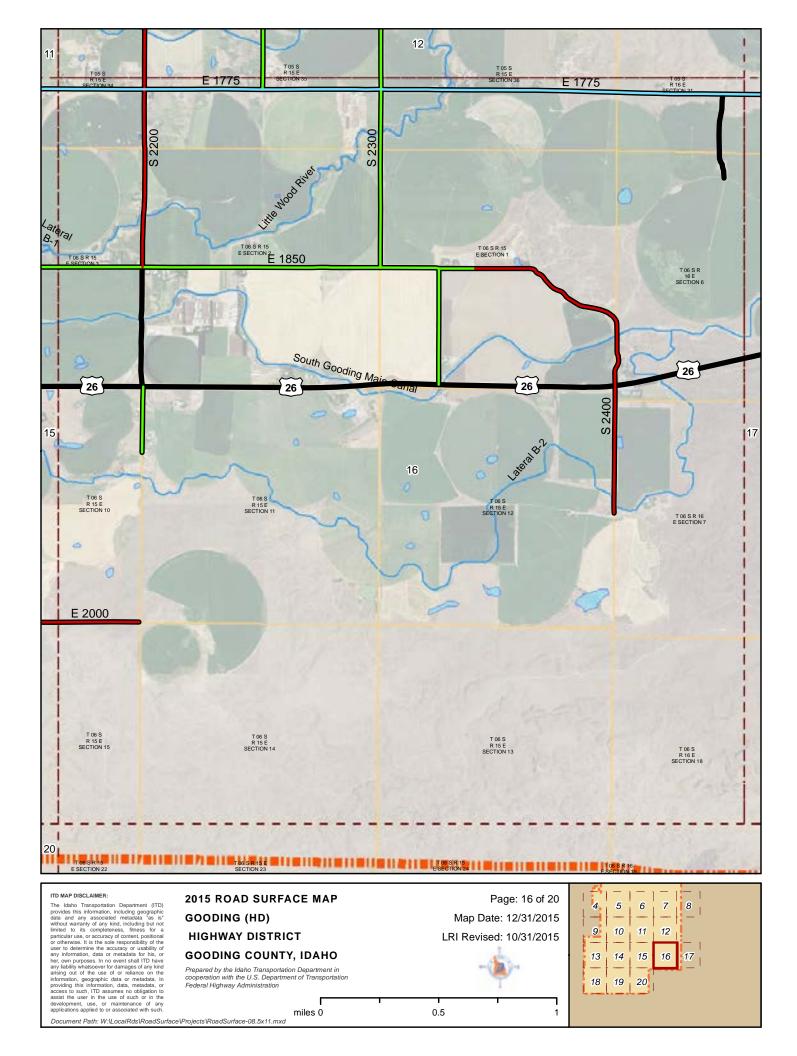

## **GOODING COUNTY, IDAHO**

Prepared by the Idaho Transportation Department in cooperation with the U.S. Department of Transportation Federal Highway Administration Г

0.5

٦

1

miles 0 Document Path: W:\LocalRds\RoadSurface\Projects\RoadSurface-08.5x11.mxd