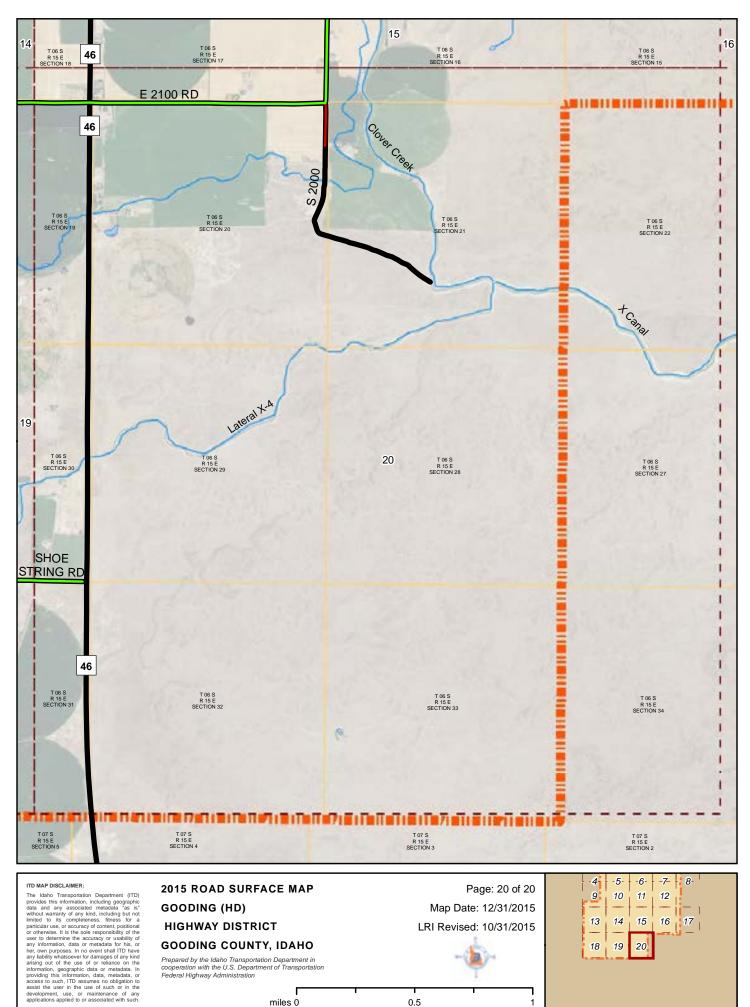

The Idaho Transportation Department (ITD) provides this information, including geographic data and any associated metadata "as is" without warranty of any kind, including but not limited to its completeness, fitness for a particular use, or accuracy of content, positional or otherwise. It is the sole responsibility of the user to determine the accuracy or usability of any information, data or metadata for his or her own purposes. In no event shall ITD have any liability whatsoever for damages of any kind arising out of the use of or reliance on the information, geographic data or metadata. In providing this information, data, metadata, or access to such, ITD assumes no obligation to assist the user in the use of such or in the development, use, or maintenance of any applications applied to or associated with such.

## **GOODING COUNTY, IDAHO**

Prepared by the Idaho Transportation Department in cooperation with the U.S. Department of Transportation Federal Highway Administration Г

0.5

٦

1

miles 0 Document Path: W:\LocalRds\RoadSurface\Projects\RoadSurface-08.5x11.mxd