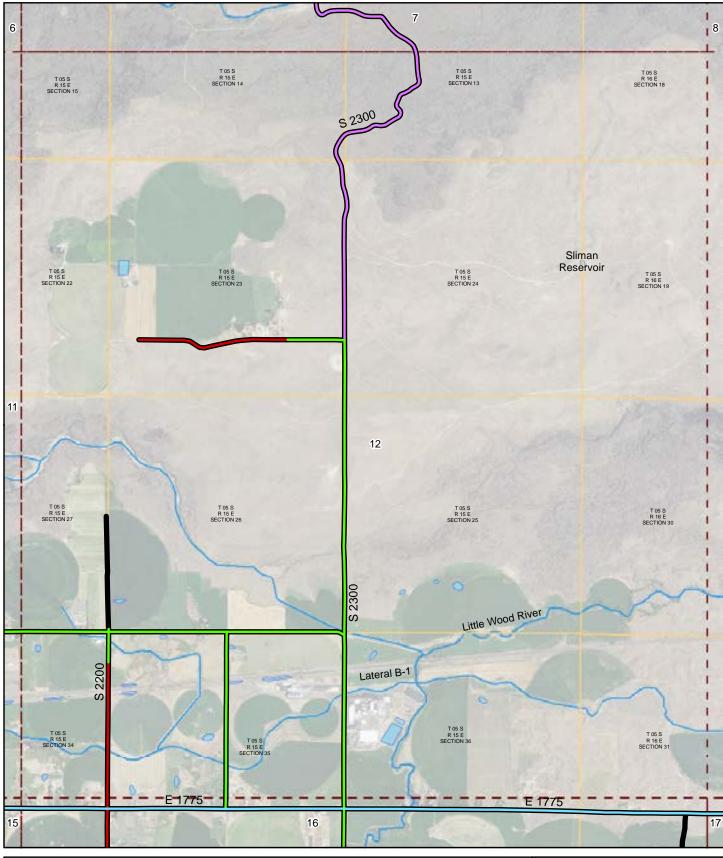

0.5

Г miles 0 Document Path: W:\LocalRds\RoadSurface\Projects\RoadSurface-08.5x11.mx

0.5

٦

1