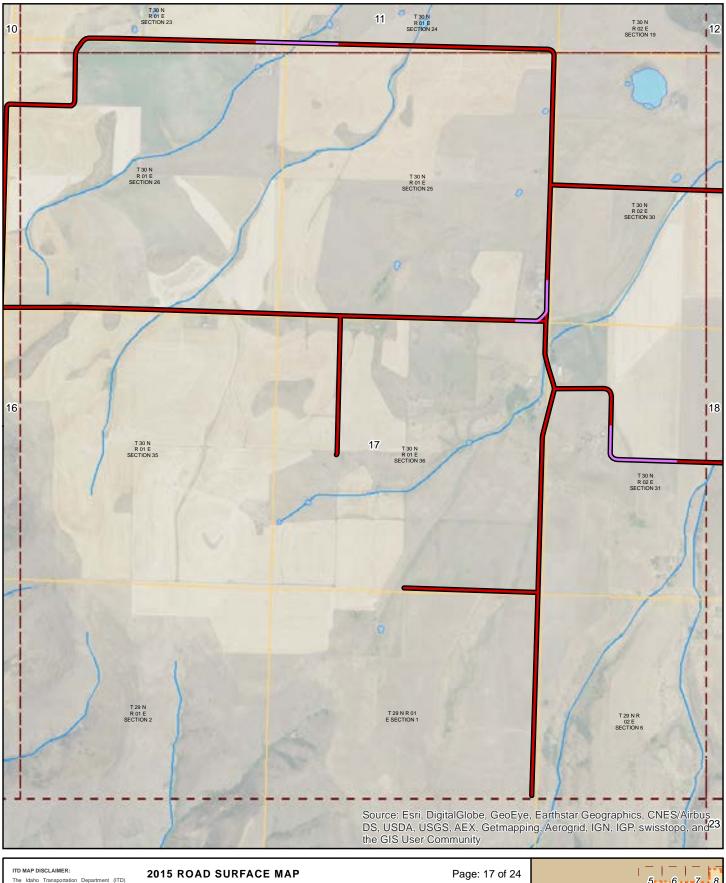

**GRANGEVILLE HIGHWAY DISTRICT IDAHO COUNTY, IDAHO** 

Prepared by the Idaho Transportation Department in cooperation with the U.S. Department of Transportation Federal Highway Administration

Map Date: 1/22/2016 LRI Revised: 10/31/2015

Map Date: 1/22/2016 LRI Revised: 10/31/2015