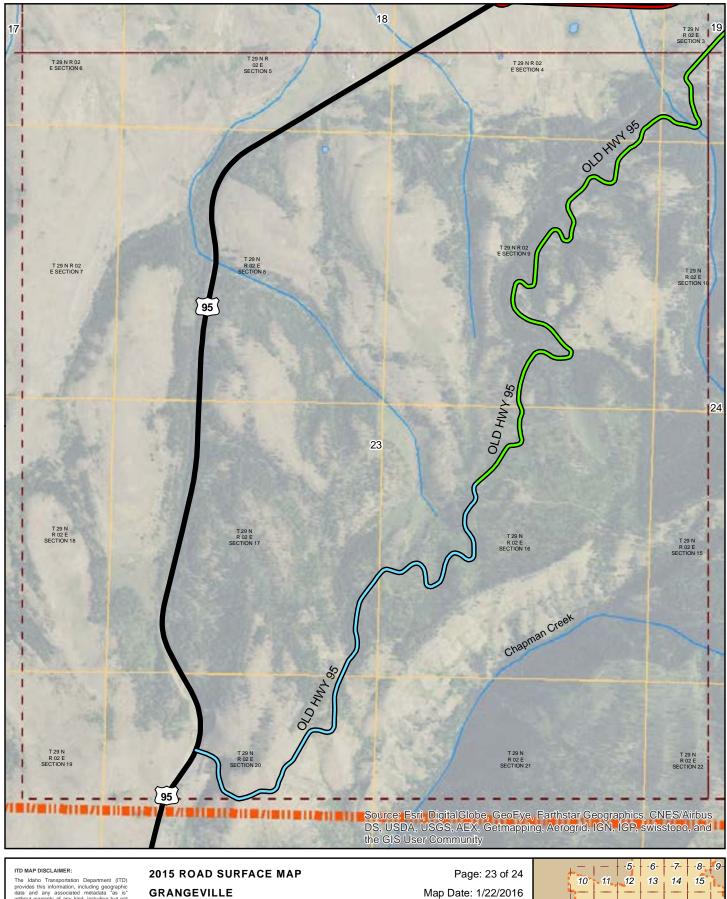

#### 2015 ROAD SURFACE MA GRANGEVILLE HIGHWAY DISTRICT IDAHO COUNTY, IDAHO

Prepared by the Idaho Transportation Department in cooperation with the U.S. Department of Transportation Federal Highway Administration