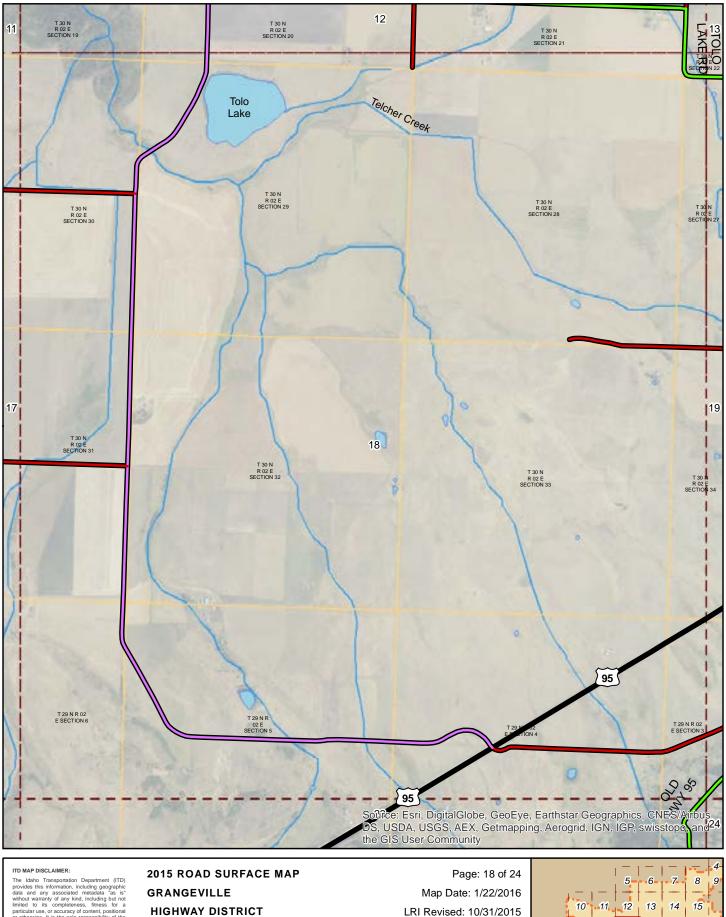

#### 2015 ROAD SURFACE MA GRANGEVILLE HIGHWAY DISTRICT IDAHO COUNTY, IDAHO

Prepared by the Idaho Transportation Department in cooperation with the U.S. Department of Transportation Federal Highway Administration

#### 2015 ROAD SURFACE MAF GRANGEVILLE HIGHWAY DISTRICT IDAHO COUNTY, IDAHO

Prepared by the Idaho Transportation Department in cooperation with the U.S. Department of Transportation Federal Highway Administration