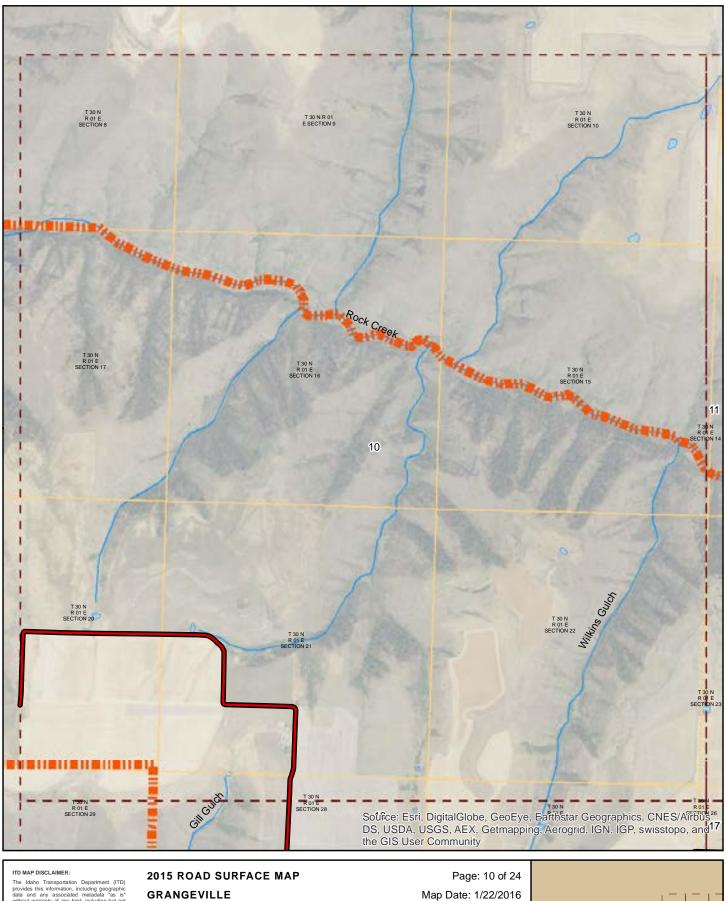

#### 2015 ROAD SURFACE MA GRANGEVILLE HIGHWAY DISTRICT IDAHO COUNTY, IDAHO

Prepared by the Idaho Transportation Department in cooperation with the U.S. Department of Transportation Federal Highway Administration

miles 0

Page: 9 of 24

Map Date: 1/22/2016

LRI Revised: 10/31/2015

ITD MAP DISCLAIMER:

The Idaho Transportation Department (ITD) provides this information, including geographic data and any associated metadata as is important to the provides the information of the info