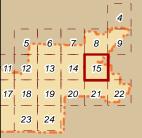

#### 2015 ROAD SURFACE MAF GRANGEVILLE HIGHWAY DISTRICT IDAHO COUNTY, IDAHO

Prepared by the Idaho Transportation Department in cooperation with the U.S. Department of Transportation Federal Highway Administration