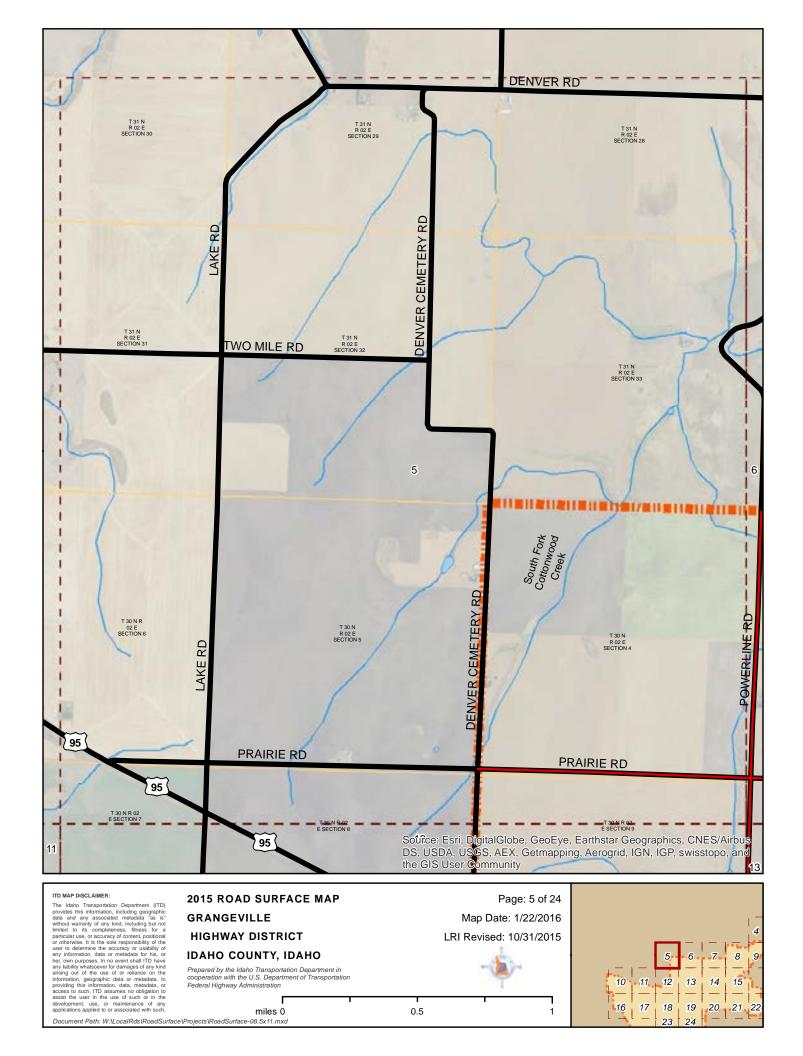

**GRANGEVILLE HIGHWAY DISTRICT IDAHO COUNTY, IDAHO** 

Prepared by the Idaho Transportation Department in cooperation with the U.S. Department of Transportation Federal Highway Administration

Map Date: 1/22/2016 LRI Revised: 10/31/2015

Map Date: 1/22/2016 LRI Revised: 10/31/2015

0.5

miles 0 Document Path: W:\LocalRds\RoadSurface\Projects\RoadSurface-08.5x11.mxd