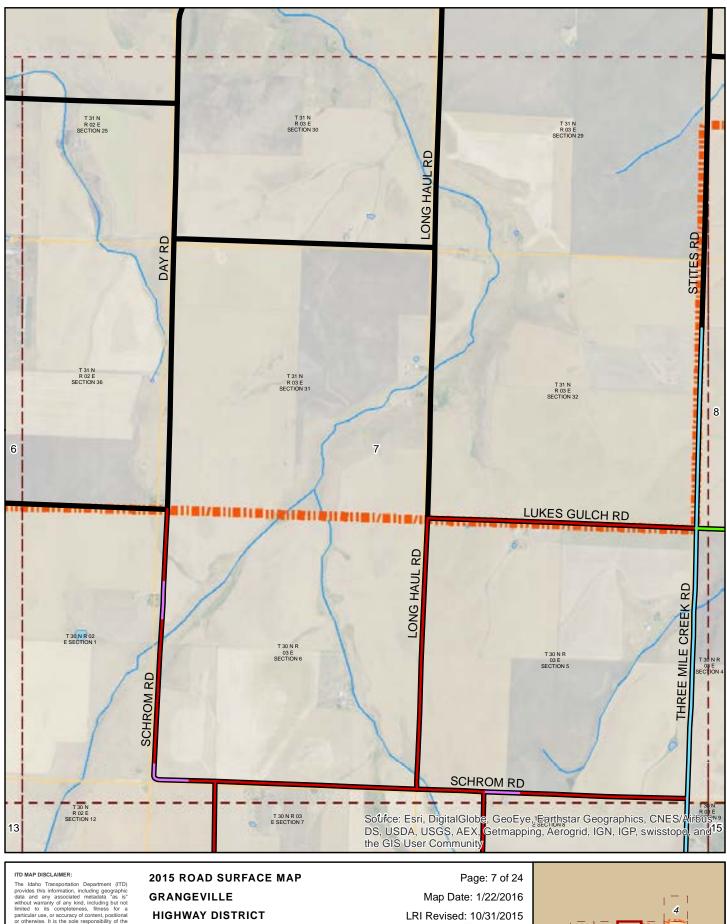

**GRANGEVILLE HIGHWAY DISTRICT IDAHO COUNTY, IDAHO** 

Prepared by the Idaho Transportation Department in cooperation with the U.S. Department of Transportation Federal Highway Administration

Map Date: 1/22/2016 LRI Revised: 10/31/2015

Map Date: 1/22/2016 LRI Revised: 10/31/2015