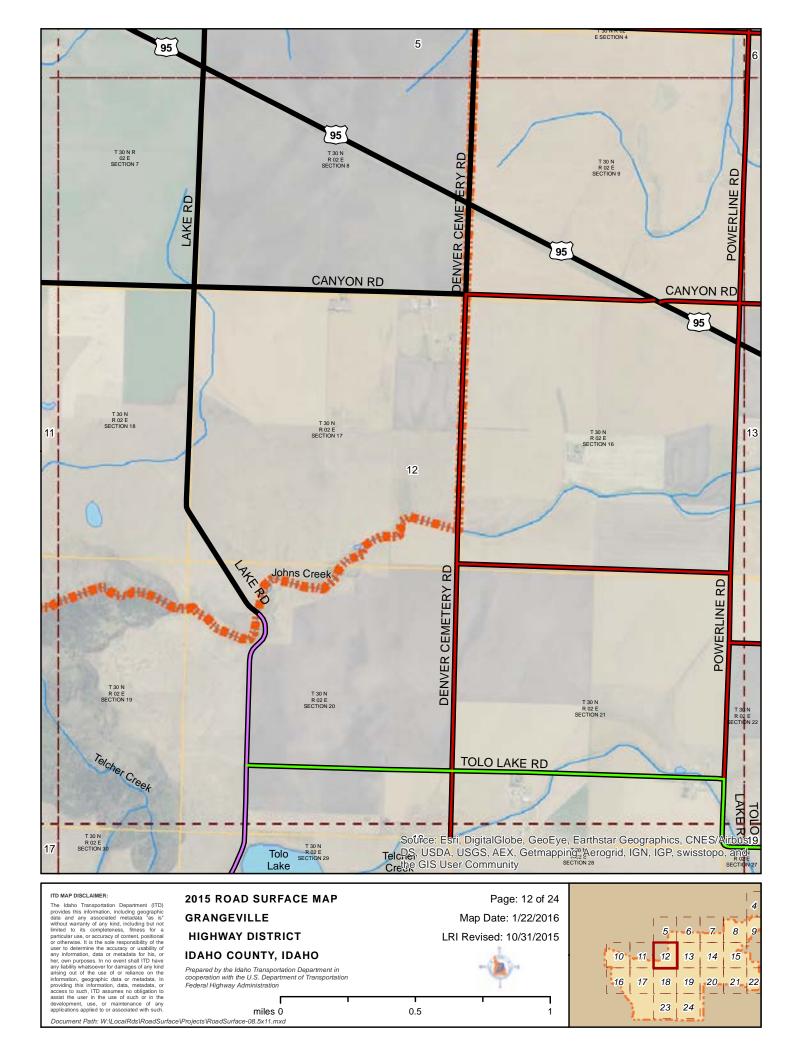

**GRANGEVILLE HIGHWAY DISTRICT IDAHO COUNTY, IDAHO** 

Prepared by the Idaho Transportation Department in cooperation with the U.S. Department of Transportation Federal Highway Administration

Map Date: 1/22/2016 LRI Revised: 10/31/2015

0.5

miles 0 Document Path: W:\LocalRds\RoadSurface\Projects\RoadSurface-08.5x11.mxd