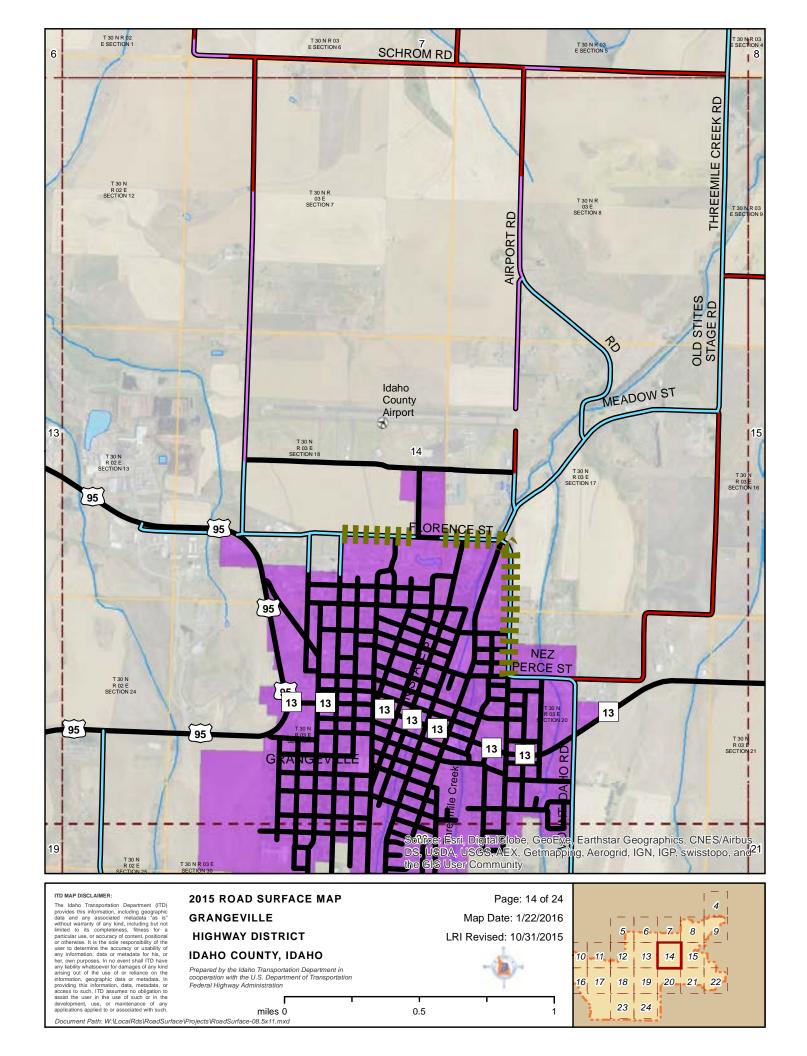

#### 2015 ROAD SURFACE MA GRANGEVILLE HIGHWAY DISTRICT IDAHO COUNTY, IDAHO

Prepared by the Idaho Transportation Department in cooperation with the U.S. Department of Transportation Federal Highway Administration

miles 0

Page: 9 of 24

Map Date: 1/22/2016

LRI Revised: 10/31/2015

ITD MAP DISCLAIMER:

The Idaho Transportation Department (ITD) provides this information, including geographic data and any associated metadata as is important to the provides the information of the info