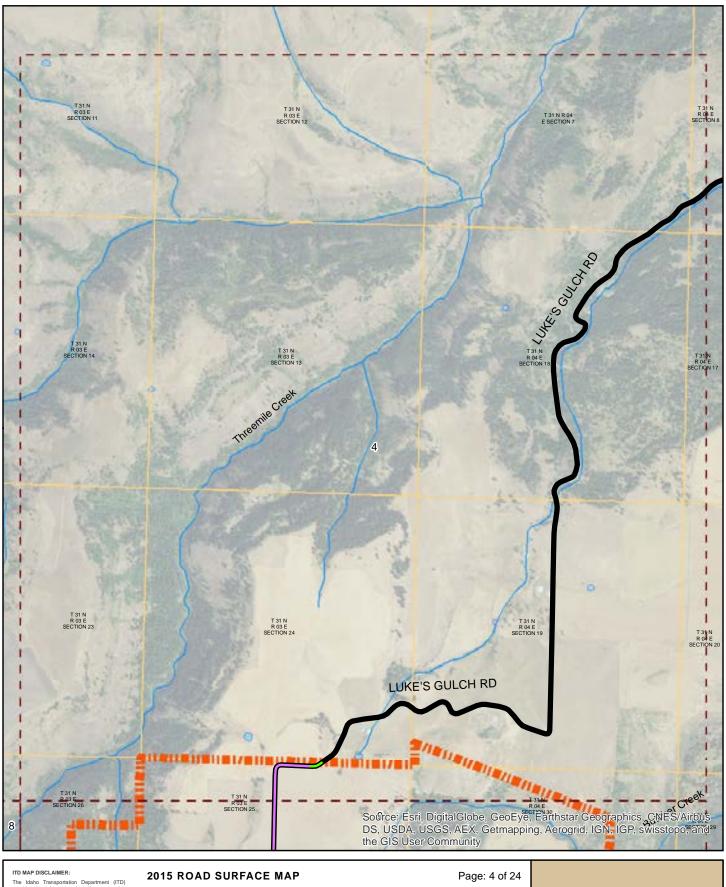

#### 2015 ROAD SURFACE MA GRANGEVILLE HIGHWAY DISTRICT IDAHO COUNTY, IDAHO

Prepared by the Idaho Transportation Department in cooperation with the U.S. Department of Transportation Federal Highway Administration

miles 0

Page: 9 of 24

Map Date: 1/22/2016

LRI Revised: 10/31/2015

ITD MAP DISCLAIMER:

The Idaho Transportation Department (ITD) provides this information, including geographic data and any associated metadata as is important to the provides the information of the info