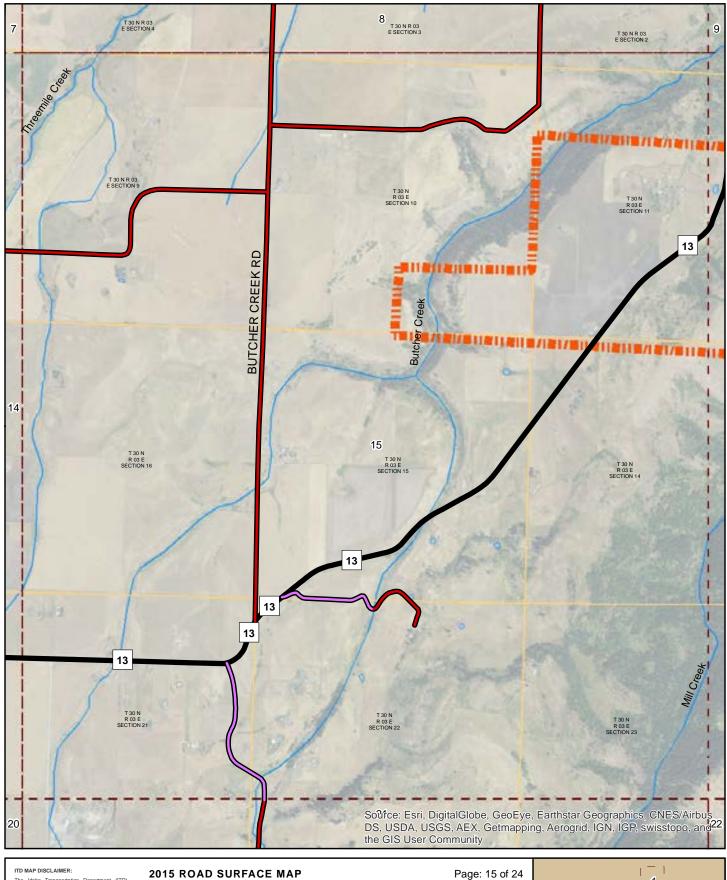

#### 2015 ROAD SURFACE MA GRANGEVILLE HIGHWAY DISTRICT IDAHO COUNTY, IDAHO

Prepared by the Idaho Transportation Department in cooperation with the U.S. Department of Transportation Federal Highway Administration

miles 0

Page: 9 of 24

Map Date: 1/22/2016

LRI Revised: 10/31/2015

ITD MAP DISCLAIMER:

The Idaho Transportation Department (ITD) provides this information, including geographic data and any associated metadata as is important to the provides the information of the info