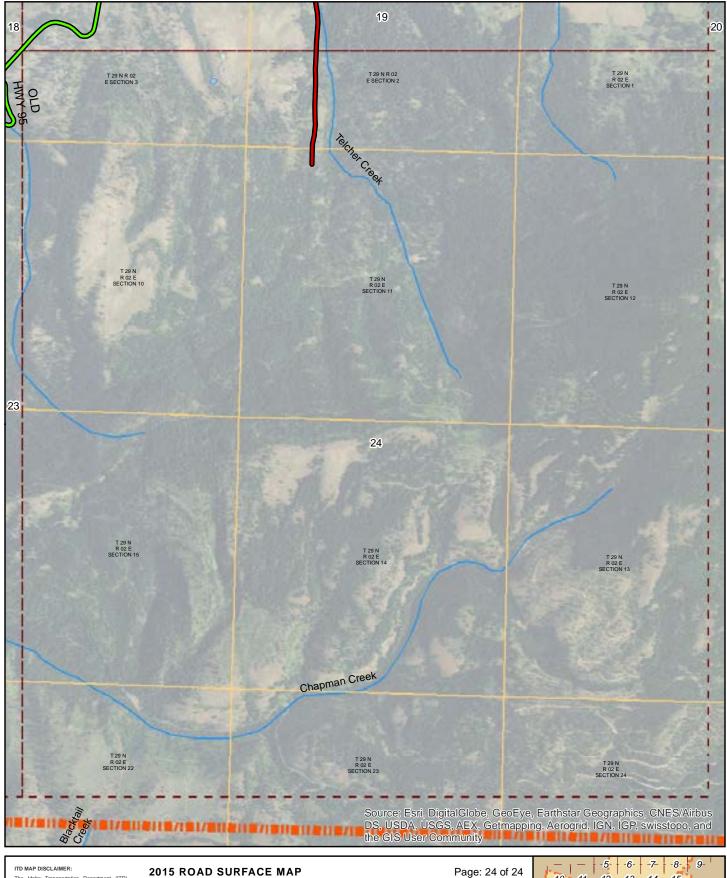

#### 2015 ROAD SURFACE MA GRANGEVILLE HIGHWAY DISTRICT IDAHO COUNTY, IDAHO

Prepared by the Idaho Transportation Department in cooperation with the U.S. Department of Transportation Federal Highway Administration

miles 0

Page: 9 of 24

Map Date: 1/22/2016

LRI Revised: 10/31/2015

ITD MAP DISCLAIMER:

The Idaho Transportation Department (ITD) provides this information, including geographic data and any associated metadata as is important to the provides the information of the info