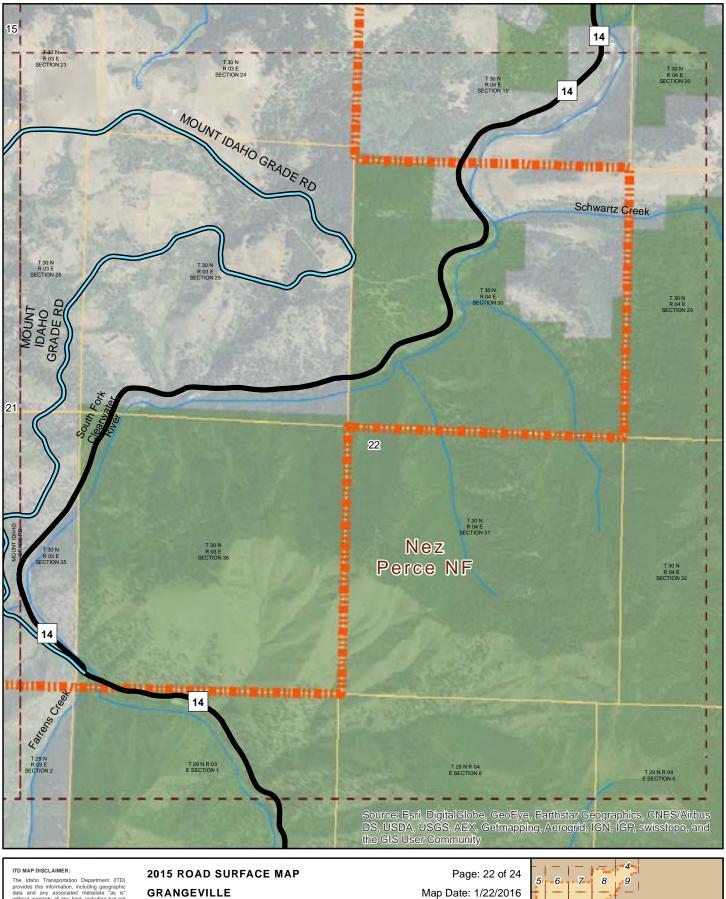

**GRANGEVILLE HIGHWAY DISTRICT IDAHO COUNTY, IDAHO** 

Prepared by the Idaho Transportation Department in cooperation with the U.S. Department of Transportation Federal Highway Administration

Map Date: 1/22/2016 LRI Revised: 10/31/2015

Map Date: 1/22/2016 LRI Revised: 10/31/2015