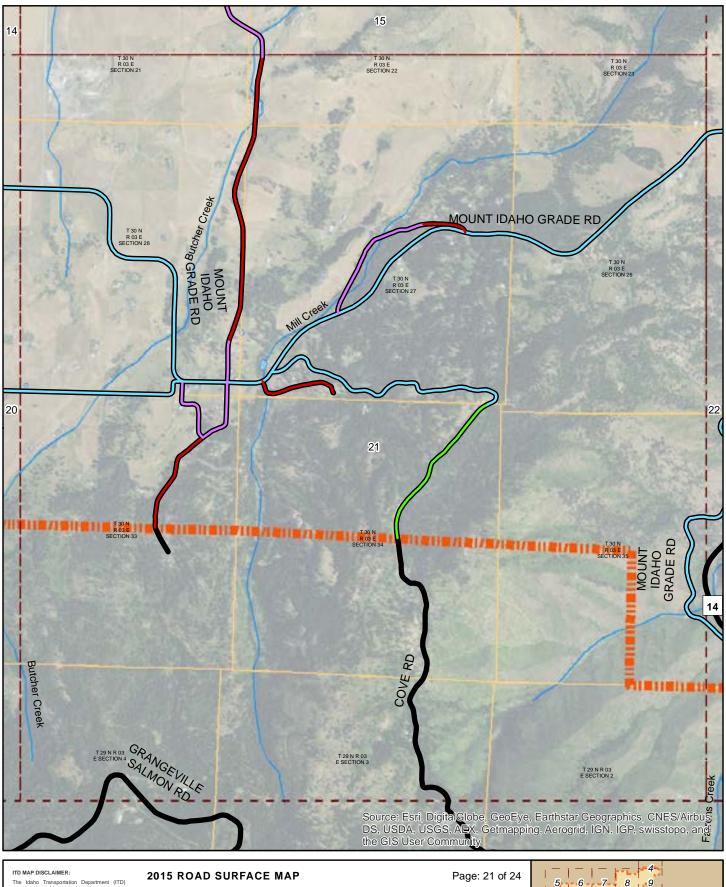

#### 2015 ROAD SURFACE MAF GRANGEVILLE HIGHWAY DISTRICT IDAHO COUNTY, IDAHO

Prepared by the Idaho Transportation Department in cooperation with the U.S. Department of Transportation Federal Highway Administration