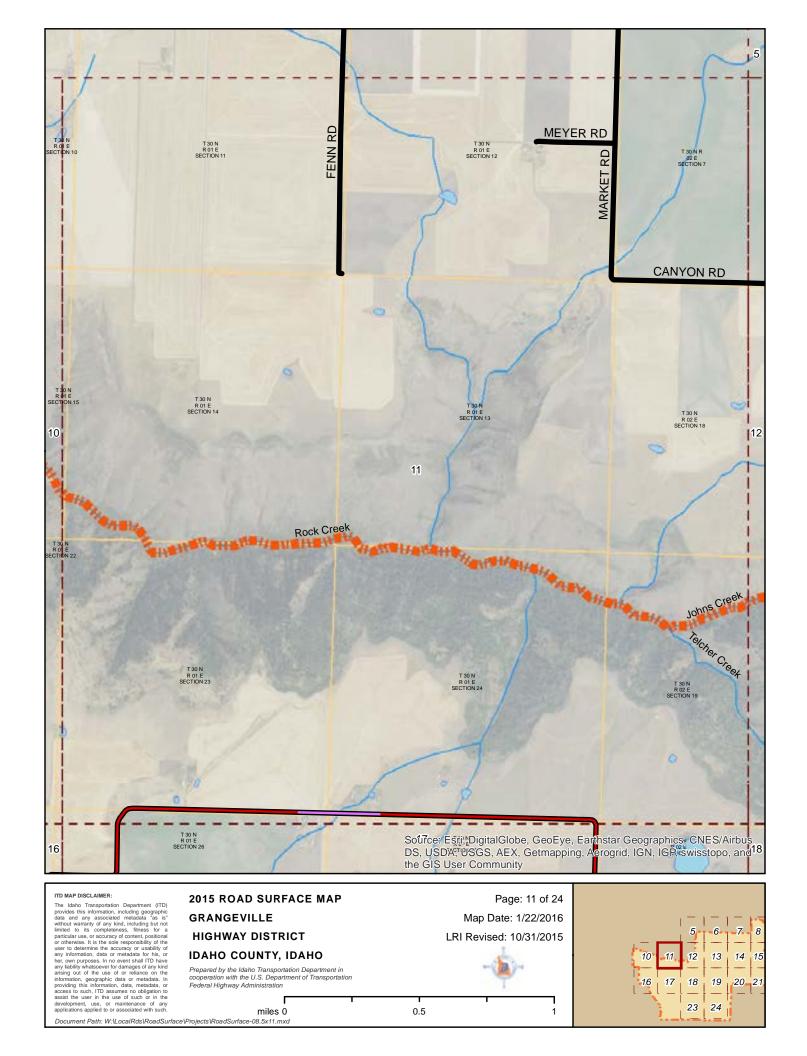

#### 2015 ROAD SURFACE MAF GRANGEVILLE HIGHWAY DISTRICT IDAHO COUNTY, IDAHO

Prepared by the Idaho Transportation Department in cooperation with the U.S. Department of Transportation Federal Highway Administration

Map Date: 1/22/2016 LRI Revised: 10/31/2015