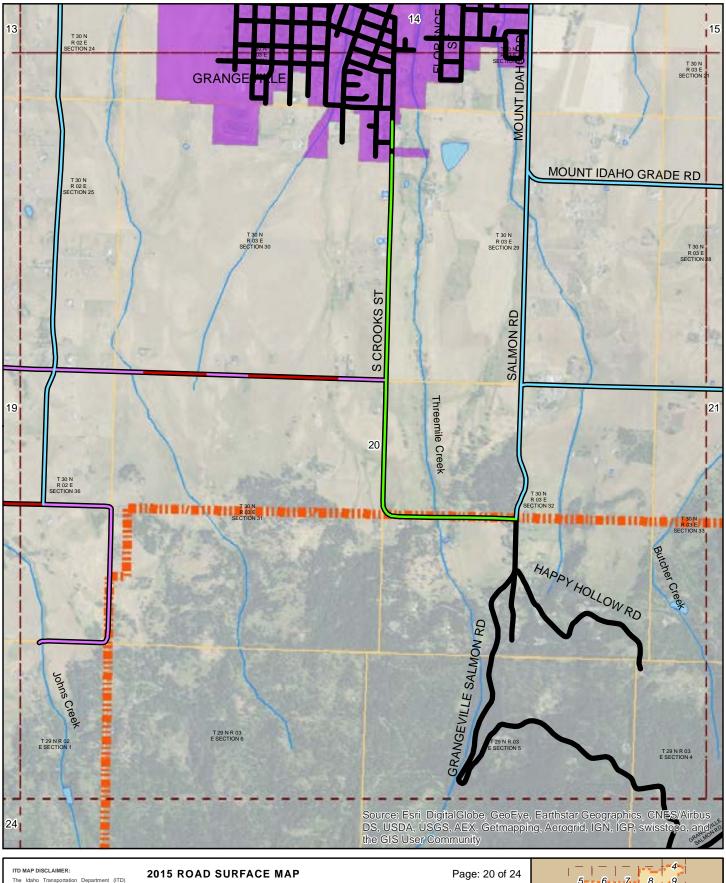

#### 2015 ROAD SURFACE MA GRANGEVILLE HIGHWAY DISTRICT IDAHO COUNTY, IDAHO

Prepared by the Idaho Transportation Department in cooperation with the U.S. Department of Transportation Federal Highway Administration

miles 0

Page: 9 of 24

Map Date: 1/22/2016

LRI Revised: 10/31/2015

ITD MAP DISCLAIMER:

The Idaho Transportation Department (ITD) provides this information, including geographic data and any associated metadata as is important to the provides the information of the info