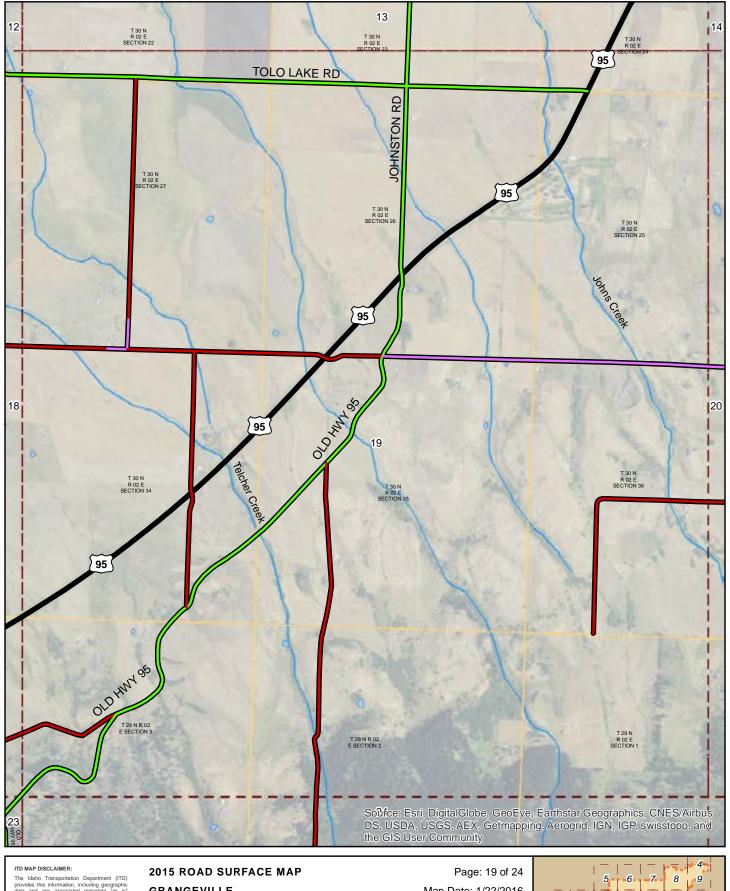

#### 2015 ROAD SURFACE MA GRANGEVILLE HIGHWAY DISTRICT IDAHO COUNTY, IDAHO

Prepared by the Idaho Transportation Department in cooperation with the U.S. Department of Transportation Federal Highway Administration

#### 2015 ROAD SURFACE MAF GRANGEVILLE HIGHWAY DISTRICT IDAHO COUNTY, IDAHO

Prepared by the Idaho Transportation Department in cooperation with the U.S. Department of Transportation Federal Highway Administration