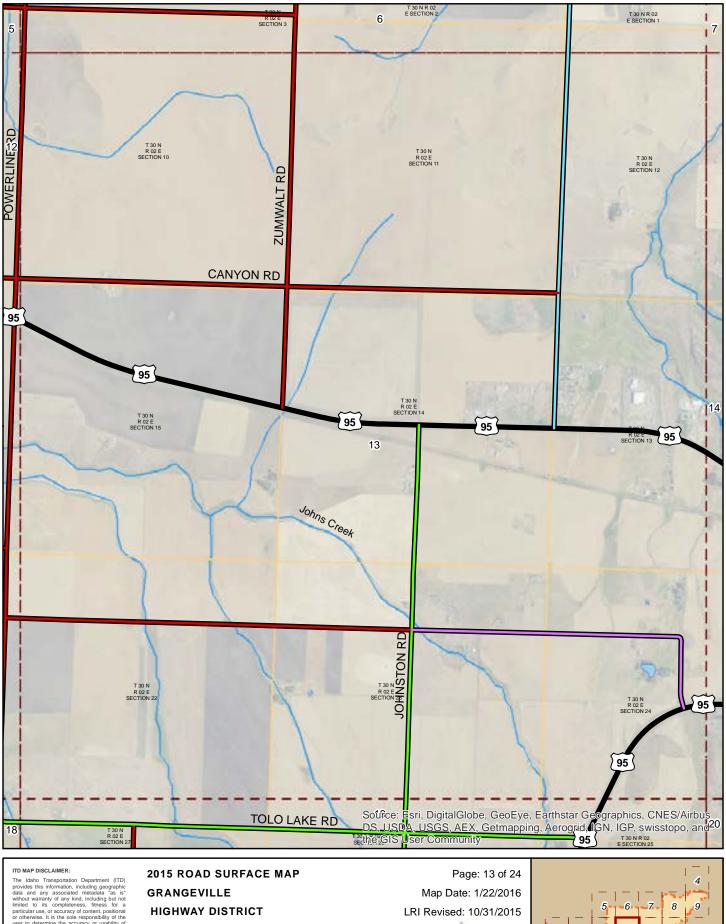

#### **GRANGEVILLE HIGHWAY DISTRICT IDAHO COUNTY, IDAHO**

Prepared by the Idaho Transportation Department in cooperation with the U.S. Department of Transportation Federal Highway Administration

miles 0

Map Date: 1/22/2016 LRI Revised: 10/31/2015