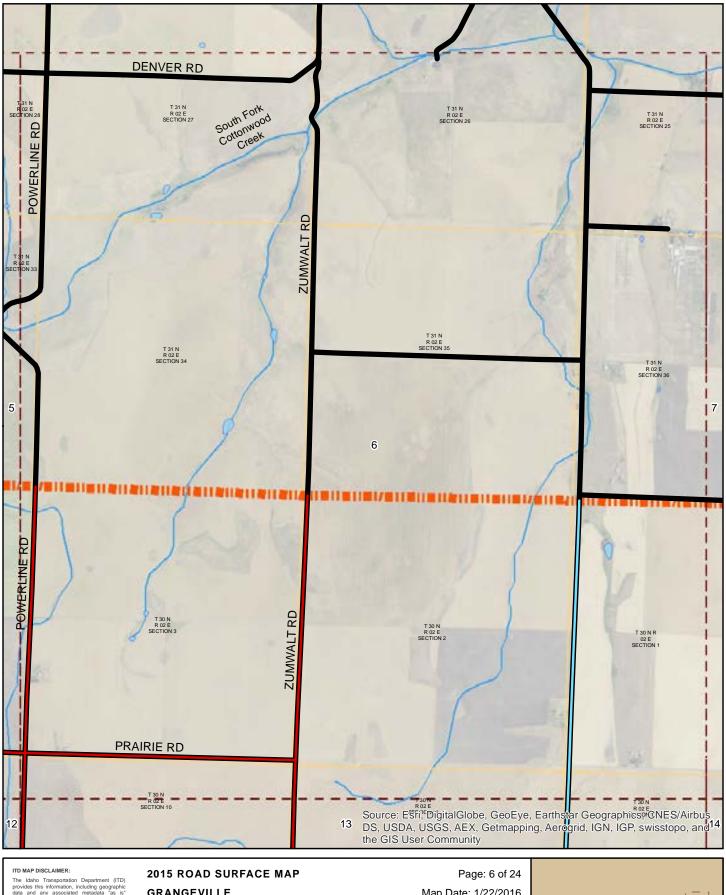

#### 2015 ROAD SURFACE MA GRANGEVILLE HIGHWAY DISTRICT IDAHO COUNTY, IDAHO

Prepared by the Idaho Transportation Department in cooperation with the U.S. Department of Transportation Federal Highway Administration

miles 0

Page: 9 of 24

Map Date: 1/22/2016

LRI Revised: 10/31/2015

ITD MAP DISCLAIMER:

The Idaho Transportation Department (ITD) provides this information, including geographic data and any associated metadata as is important to the provides the information of the info