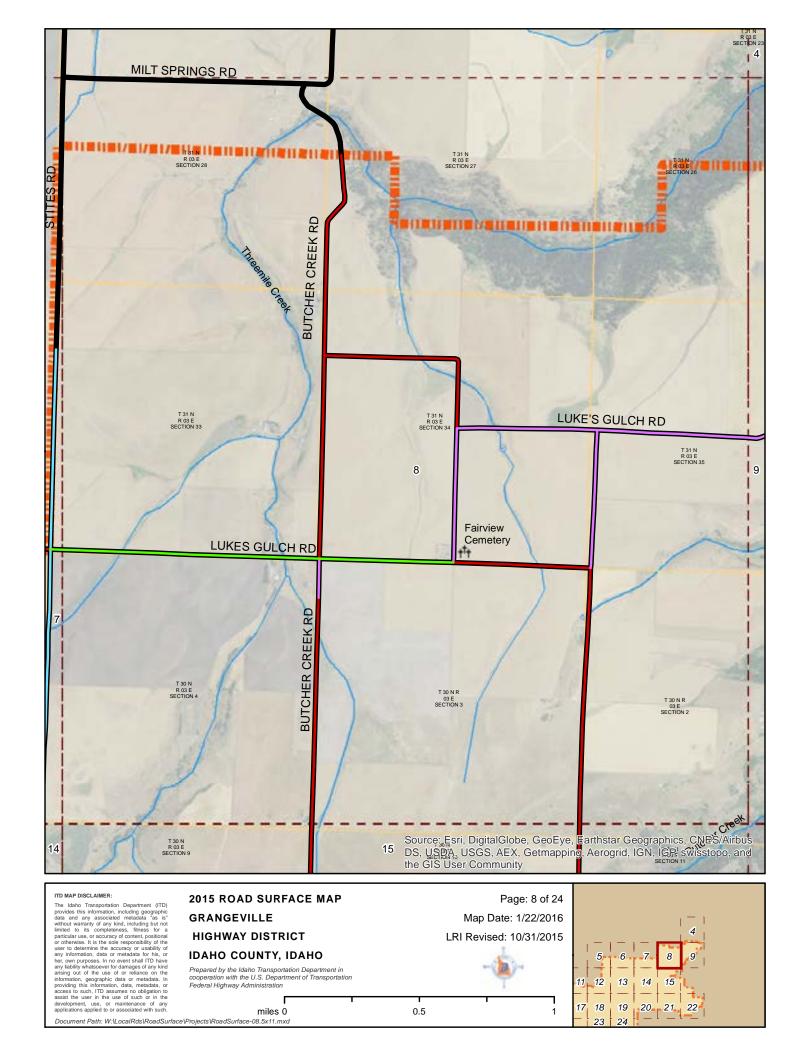

#### 2015 ROAD SURFACE MA GRANGEVILLE HIGHWAY DISTRICT IDAHO COUNTY, IDAHO

Prepared by the Idaho Transportation Department in cooperation with the U.S. Department of Transportation Federal Highway Administration

miles 0

Page: 9 of 24

Map Date: 1/22/2016

LRI Revised: 10/31/2015

ITD MAP DISCLAIMER:

The Idaho Transportation Department (ITD) provides this information, including geographic data and any associated metadata as is important to the provides the information of the info