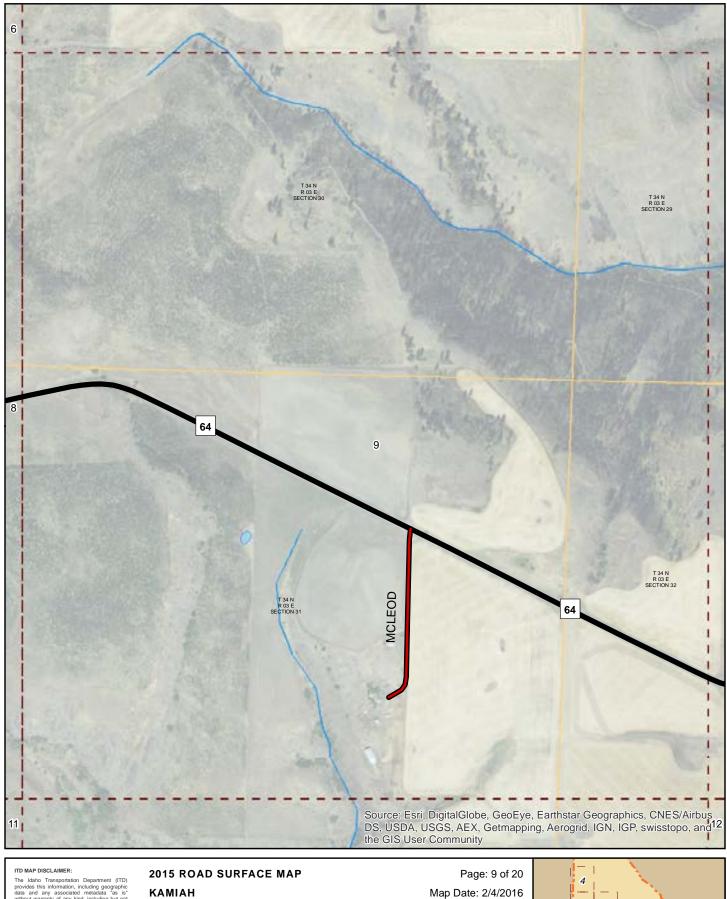

### **KAMIAH HIGHWAY DISTRICT** LEWIS COUNTY, IDAHO

LRI Revised: 10/31/2015 Prepared by the Idaho Transportation Department in cooperation with the U.S. Department of Transportation Federal Highway Administration miles 0 0.25 0.5 Document Path: W:\LocalRds\RoadSurface\Projects\RoadSurface-08.5x11.mxd