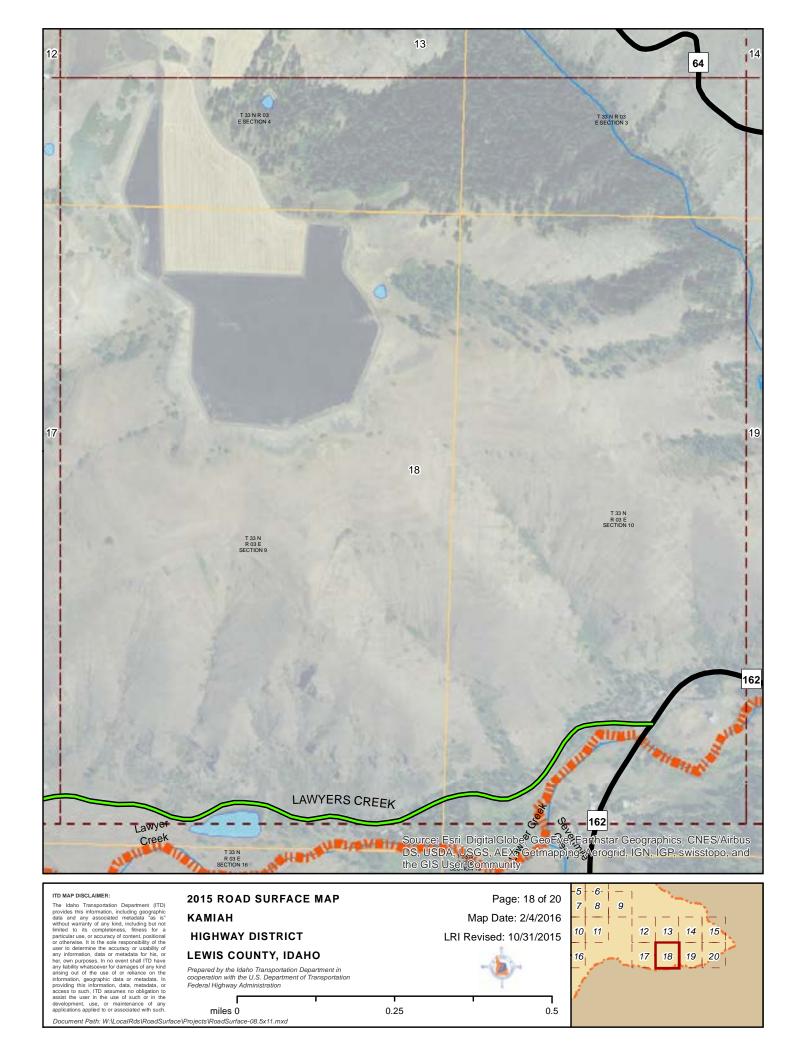

#### 2015 ROAD SURFACE MAP **KAMIAH HIGHWAY DISTRICT** LEWIS COUNTY, IDAHO

Prepared by the Idaho Transportation Department in cooperation with the U.S. Department of Transportation Federal Highway Administration

miles 0

0.25 0.5 Document Path: W:\LocalRds\RoadSurface\Projects\RoadSurface-08.5x11.mxd

Map Date: 2/4/2016

ITD MAP DISCLAIMER:

The Idaho Transportation Department (ITD) provides this information, including geographic data and any associated metadata "as is without warranty of any kind, including but not limited to its completeness, litness for a particular use, or accuracy of content, positional user to determine the accuracy or usability of any information, data or metadata for his, or her, own purposes. In no event shall ITD have any lability whatsoever for damages of any kind arising out of the use of or reliance on the information, geographic data or metadata, in providing this information, data, metadata, or access to such, ITD assumes no obligation to assist the user in the use of such or in the development, use, or maintenance of any