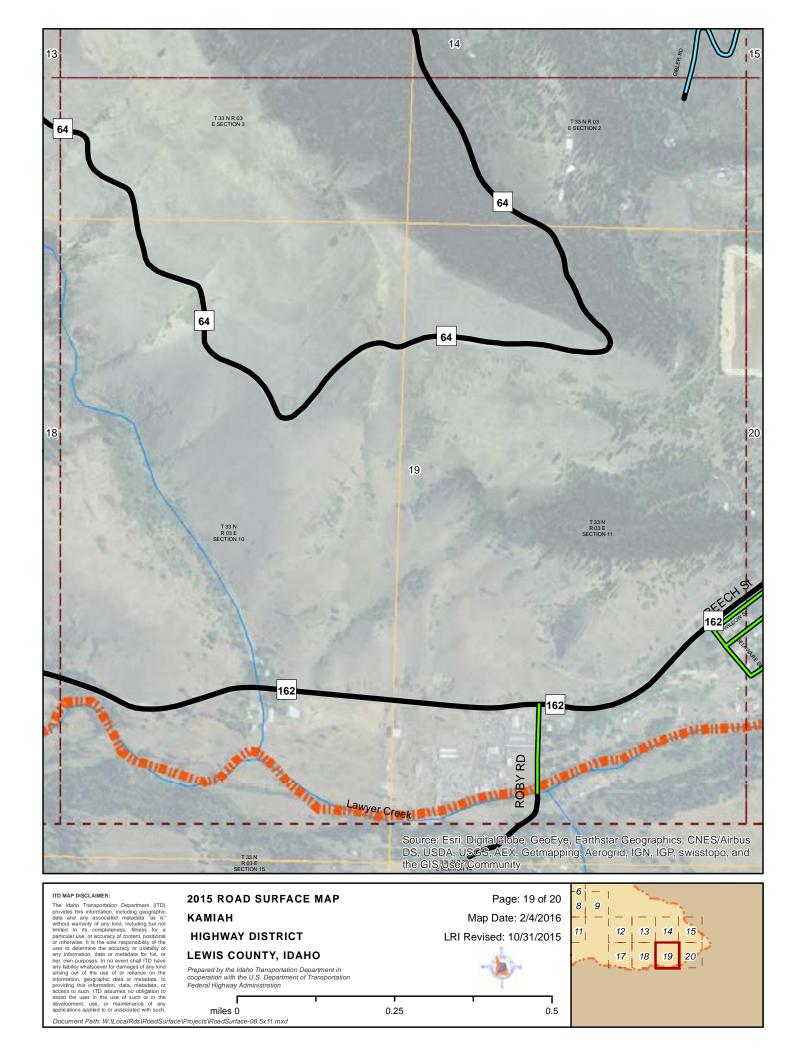

### **KAMIAH HIGHWAY DISTRICT LEWIS COUNTY, IDAHO**

LRI Revised: 10/31/2015 Prepared by the Idaho Transportation Department in cooperation with the U.S. Department of Transportation Federal Highway Administration miles 0 0.25 0.5 Document Path: W:\LocalRds\RoadSurface\Projects\RoadSurface-08.5x11.mxd

Map Date: 2/4/2016

ITD MAP DISCLAIMER:

The Idaho Transportation Department (ITD) provides this information, including geographic data and any associated metadata "as is without warranty of any kind, including but not limited to its completeness, finess for a particular use, or accuracy of content, positional or otherwise, it is the solor esponsibility of the user to determine the accuracy or usability of here were requessed in one work and the property of the