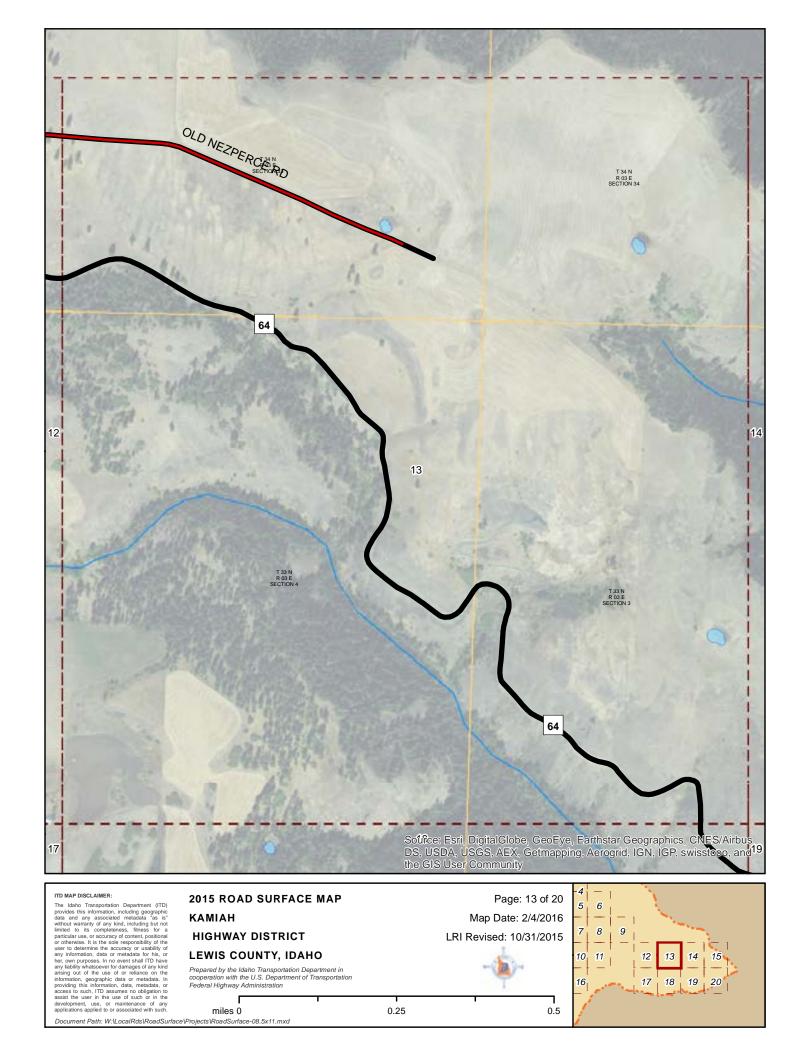

#### **KAMIAH HIGHWAY DISTRICT** LEWIS COUNTY, IDAHO

LRI Revised: 10/31/2015 Prepared by the Idaho Transportation Department in cooperation with the U.S. Department of Transportation Federal Highway Administration miles 0 0.25 0.5 Document Path: W:\LocalRds\RoadSurface\Projects\RoadSurface-08.5x11.mxd