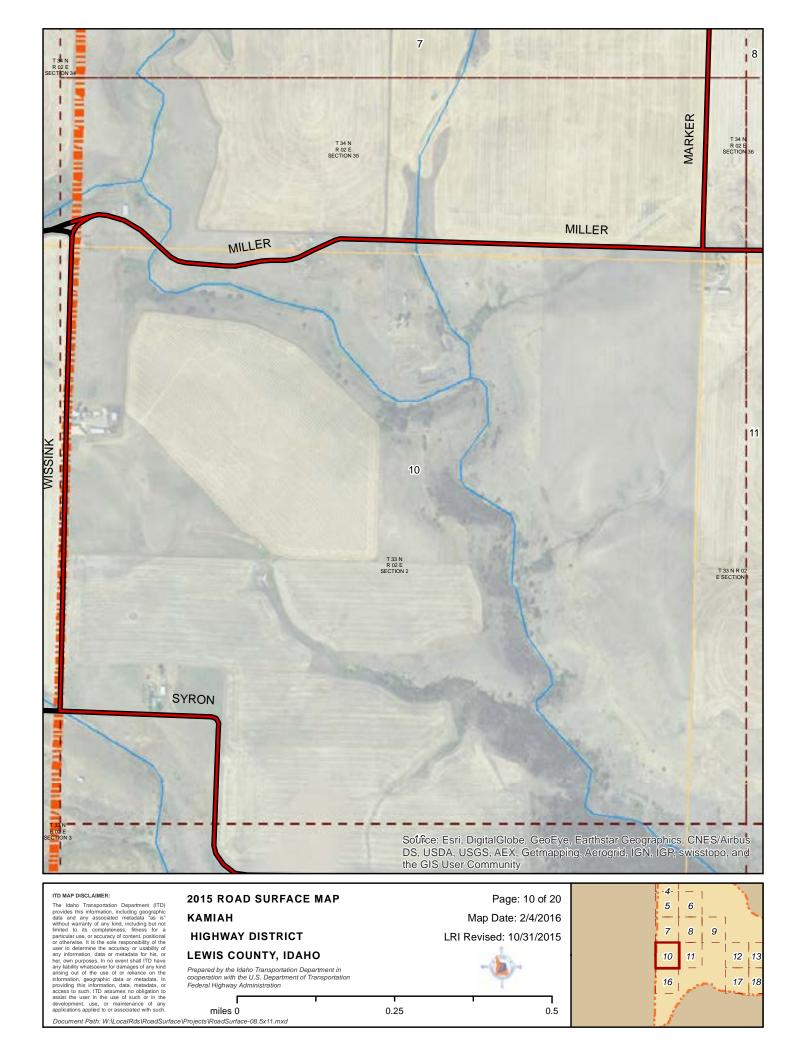

### **KAMIAH HIGHWAY DISTRICT LEWIS COUNTY, IDAHO**

LRI Revised: 10/31/2015 Prepared by the Idaho Transportation Department in cooperation with the U.S. Department of Transportation Federal Highway Administration miles 0 0.25 0.5 Document Path: W:\LocalRds\RoadSurface\Projects\RoadSurface-08.5x11.mxd

Map Date: 2/4/2016

ITD MAP DISCLAIMER:

The Idaho Transportation Department (ITD) provides this information, including geographic data and any associated metadata "as is without warranty of any kind, including but not limited to its completeness, finess for a particular use, or accuracy of content, positional or otherwise, it is the solor esponsibility of the user to determine the accuracy or usability of here were requessed in one work and the property of the