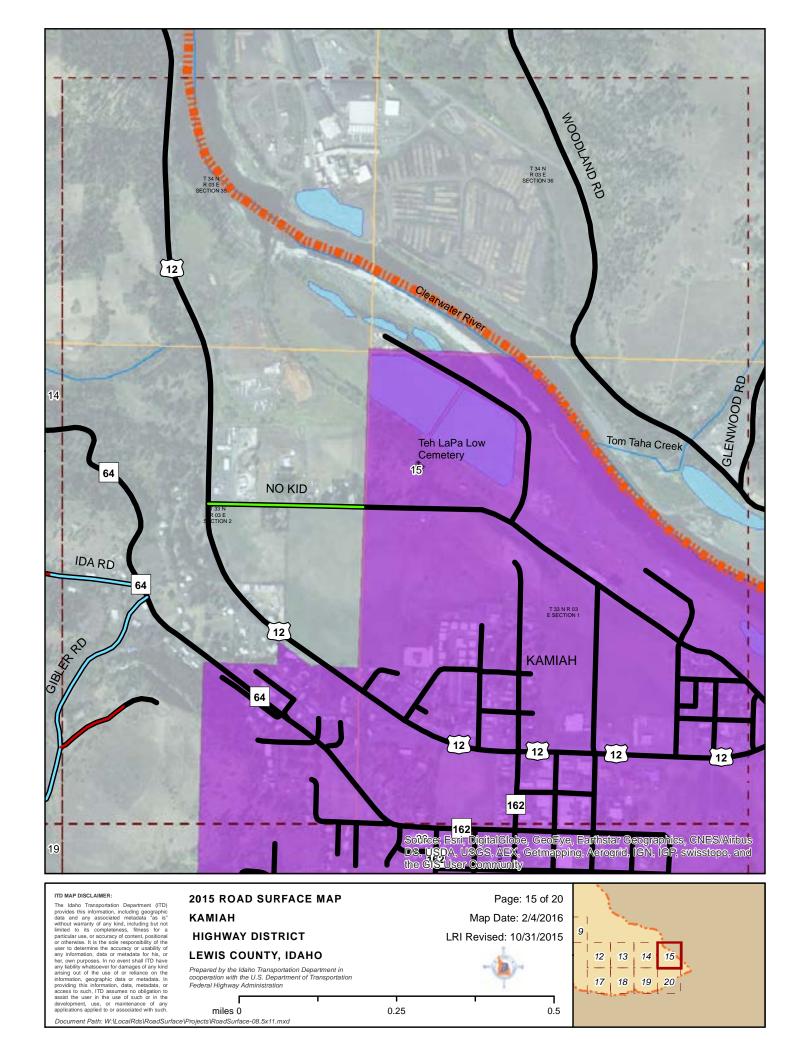

#### 2015 ROAD SURFACE MAP **KAMIAH HIGHWAY DISTRICT** LEWIS COUNTY, IDAHO

Prepared by the Idaho Transportation Department in cooperation with the U.S. Department of Transportation Federal Highway Administration

miles 0

0.25 0.5 Document Path: W:\LocalRds\RoadSurface\Projects\RoadSurface-08.5x11.mxd

Map Date: 2/4/2016

ITD MAP DISCLAIMER:

The Idaho Transportation Department (ITD) provides this information, including geographic data and any associated metadata "as is without warranty of any kind, including but not limited to its completeness, litness for a particular use, or accuracy of content, positional user to determine the accuracy or usability of any information, data or metadata for his, or her, own purposes. In no event shall ITD have any lability whatsoever for damages of any kind arising out of the use of or reliance on the information, geographic data or metadata, in providing this information, data, metadata, or access to such, ITD assumes no obligation to assist the user in the use of such or in the development, use, or maintenance of any