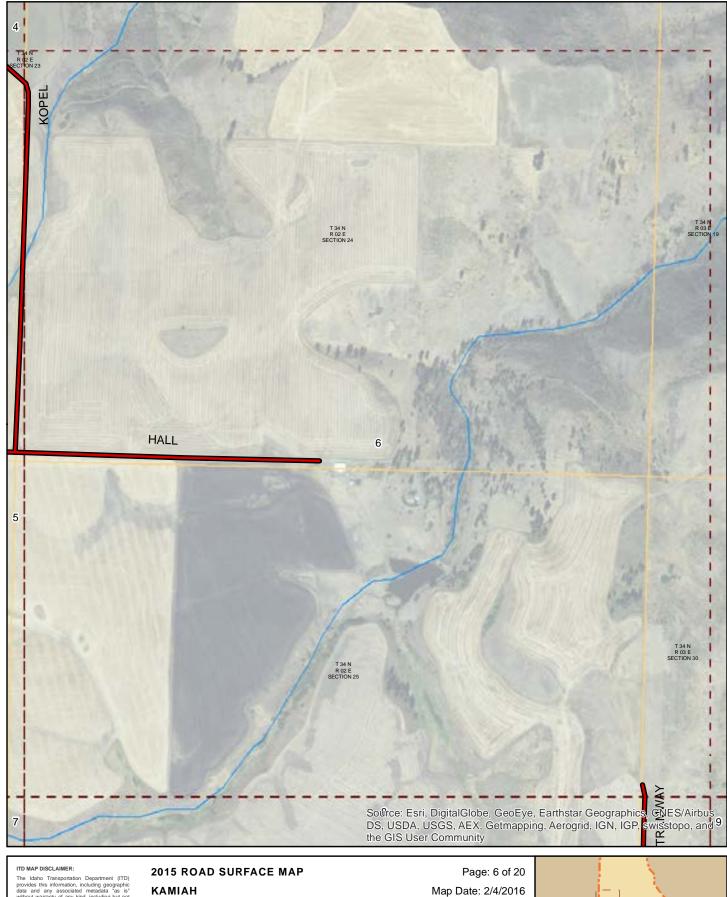

### **KAMIAH HIGHWAY DISTRICT LEWIS COUNTY, IDAHO**

LRI Revised: 10/31/2015 Prepared by the Idaho Transportation Department in cooperation with the U.S. Department of Transportation Federal Highway Administration miles 0 0.25 0.5 Document Path: W:\LocalRds\RoadSurface\Projects\RoadSurface-08.5x11.mxd

Map Date: 2/4/2016

ITD MAP DISCLAIMER:

The Idaho Transportation Department (ITD) provides this information, including geographic data and any associated metadata "as is without warranty of any kind, including but not limited to its completeness, finess for a particular use, or accuracy of content, positional or otherwise, it is the solor esponsibility of the user to determine the accuracy or usability of here were requessed in one work and the property of the