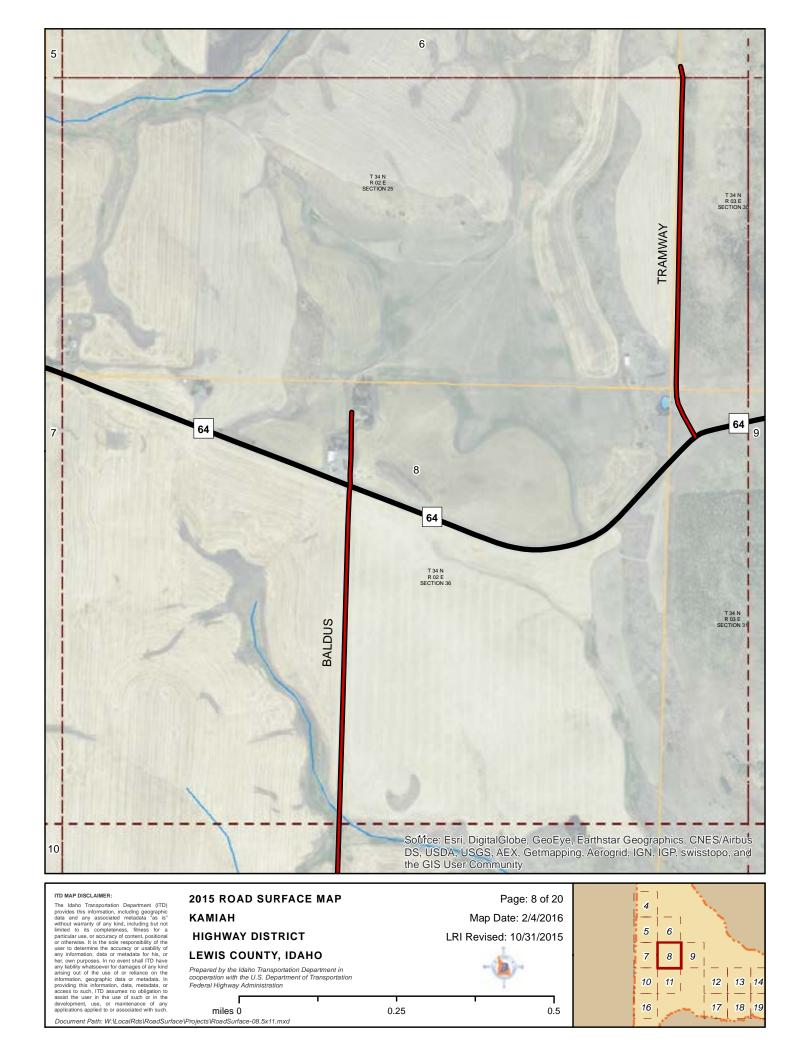

#### **KAMIAH HIGHWAY DISTRICT** LEWIS COUNTY, IDAHO

LRI Revised: 10/31/2015 Prepared by the Idaho Transportation Department in cooperation with the U.S. Department of Transportation Federal Highway Administration miles 0 0.25 0.5 Document Path: W:\LocalRds\RoadSurface\Projects\RoadSurface-08.5x11.mxd