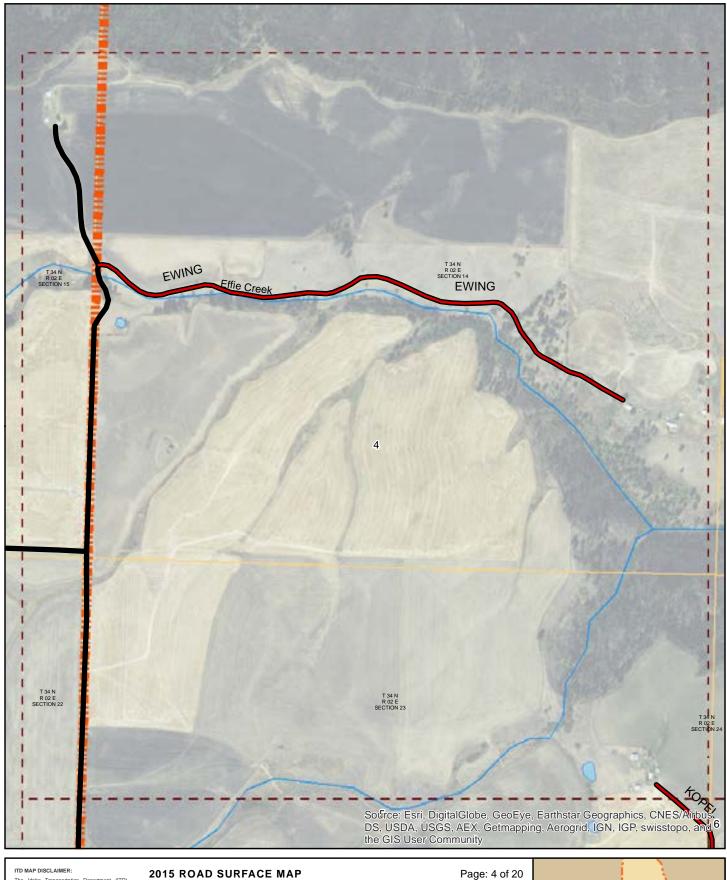

#### 2015 ROAD SURFACE MAP **KAMIAH HIGHWAY DISTRICT** LEWIS COUNTY, IDAHO

Prepared by the Idaho Transportation Department in cooperation with the U.S. Department of Transportation Federal Highway Administration

miles 0

0.25 0.5 Document Path: W:\LocalRds\RoadSurface\Projects\RoadSurface-08.5x11.mxd

Map Date: 2/4/2016

ITD MAP DISCLAIMER:

The Idaho Transportation Department (ITD) provides this information, including geographic data and any associated metadata "as is without warranty of any kind, including but not limited to its completeness, litness for a particular use, or accuracy of content, positional user to determine the accuracy or usability of any information, data or metadata for his, or her, own purposes. In no event shall ITD have any lability whatsoever for damages of any kind arising out of the use of or reliance on the information, geographic data or metadata, in providing this information, data, metadata, or access to such, ITD assumes no obligation to assist the user in the use of such or in the development, use, or maintenance of any