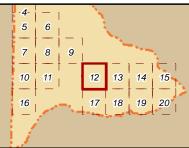

### **KAMIAH HIGHWAY DISTRICT LEWIS COUNTY, IDAHO**

LRI Revised: 10/31/2015 Prepared by the Idaho Transportation Department in cooperation with the U.S. Department of Transportation Federal Highway Administration miles 0 0.25 0.5 Document Path: W:\LocalRds\RoadSurface\Projects\RoadSurface-08.5x11.mxd