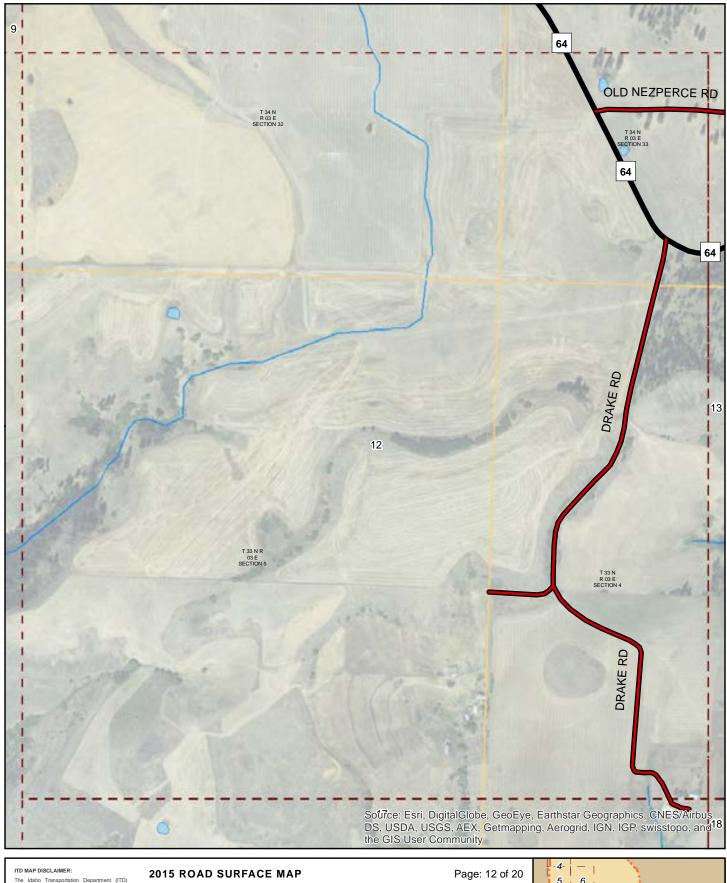

#### 2015 ROAD SURFACE MAP **KAMIAH HIGHWAY DISTRICT** LEWIS COUNTY, IDAHO

Prepared by the Idaho Transportation Department in cooperation with the U.S. Department of Transportation Federal Highway Administration