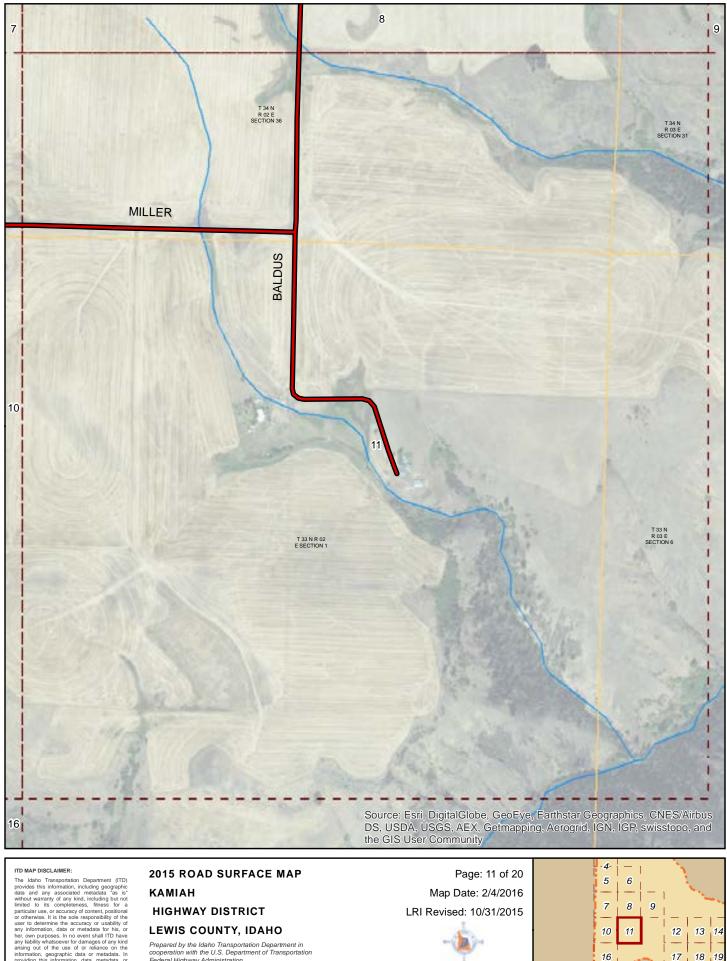

#### **KAMIAH HIGHWAY DISTRICT** LEWIS COUNTY, IDAHO

LRI Revised: 10/31/2015 Prepared by the Idaho Transportation Department in cooperation with the U.S. Department of Transportation Federal Highway Administration miles 0 0.25 0.5 Document Path: W:\LocalRds\RoadSurface\Projects\RoadSurface-08.5x11.mxd

ITO MAP DISCLAIMER:

The Idaho Transportation Department (ITD) provides this information, including geographic data are an experienced and the information of the including as it was a proper of the interest of the interest