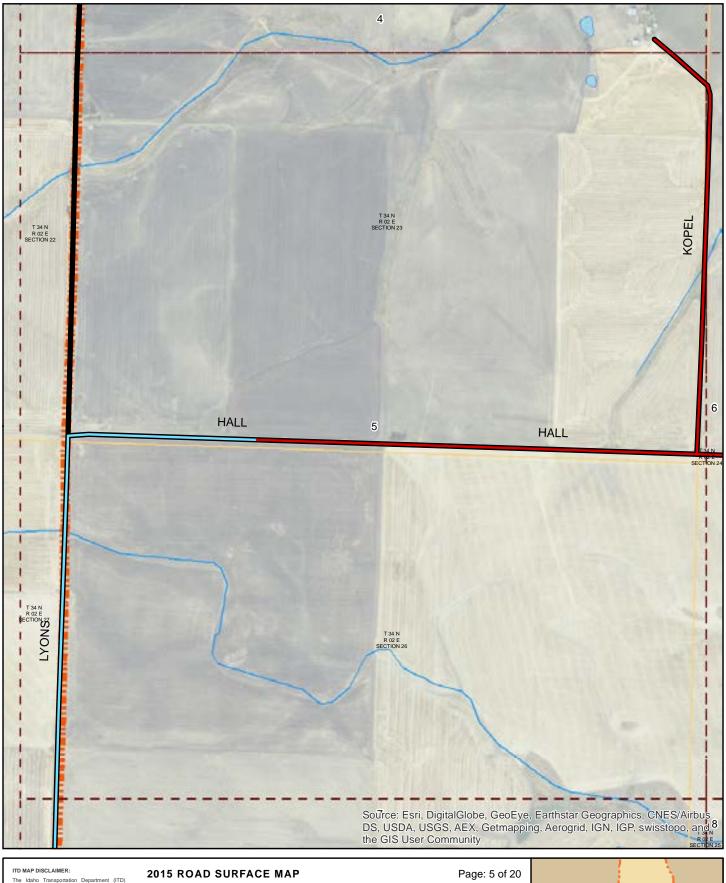

#### 2015 ROAD SURFACE MAP **KAMIAH HIGHWAY DISTRICT** LEWIS COUNTY, IDAHO

Prepared by the Idaho Transportation Department in cooperation with the U.S. Department of Transportation Federal Highway Administration

miles 0

0.25 0.5 Document Path: W:\LocalRds\RoadSurface\Projects\RoadSurface-08.5x11.mxd

Map Date: 2/4/2016

ITD MAP DISCLAIMER:

The Idaho Transportation Department (ITD) provides this information, including geographic data and any associated metadata "as is without warranty of any kind, including but not limited to its completeness, litness for a particular use, or accuracy of content, positional user to determine the accuracy or usability of any information, data or metadata for his, or her, own purposes. In no event shall ITD have any lability whatsoever for damages of any kind arising out of the use of or reliance on the information, geographic data or metadata, in providing this information, data, metadata, or access to such, ITD assumes no obligation to assist the user in the use of such or in the development, use, or maintenance of any