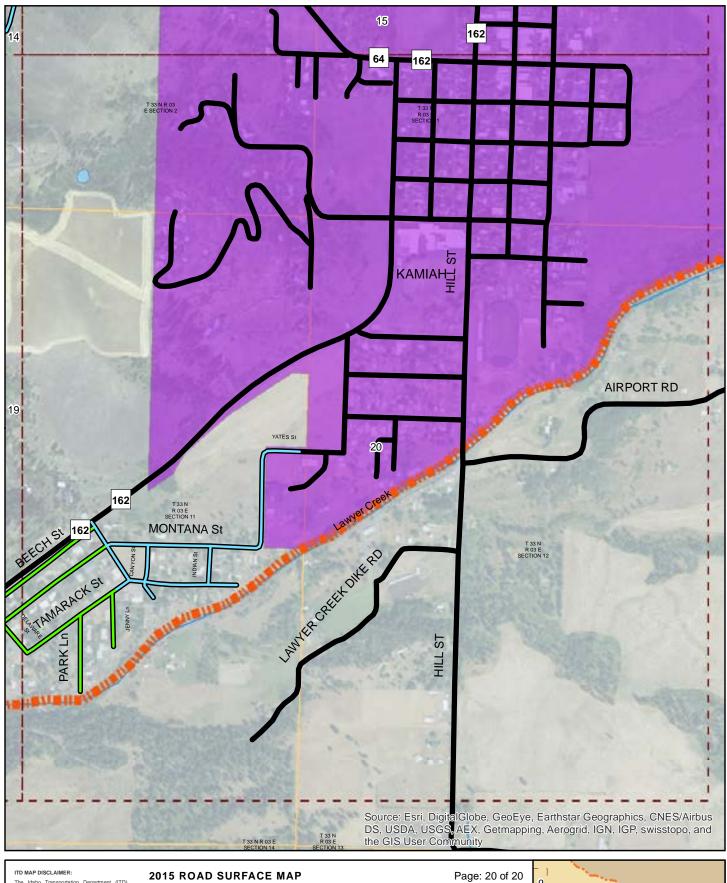

#### **KAMIAH HIGHWAY DISTRICT** LEWIS COUNTY, IDAHO

LRI Revised: 10/31/2015 Prepared by the Idaho Transportation Department in cooperation with the U.S. Department of Transportation Federal Highway Administration miles 0 0.25 0.5 Document Path: W:\LocalRds\RoadSurface\Projects\RoadSurface-08.5x11.mxd

ITO MAP DISCLAIMER:

The Idaho Transportation Department (ITD) provides this information, including geographic data are an experienced and the information of the including as it was a proper of the interest of the interest