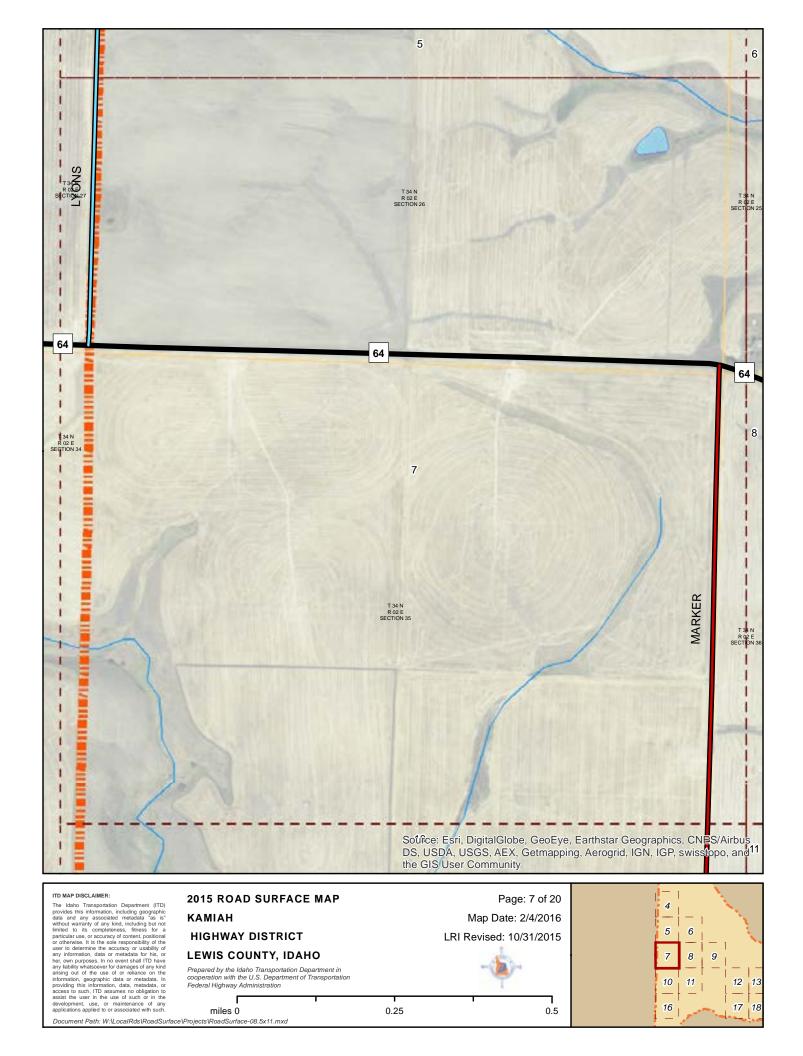

### **KAMIAH HIGHWAY DISTRICT LEWIS COUNTY, IDAHO**

LRI Revised: 10/31/2015 Prepared by the Idaho Transportation Department in cooperation with the U.S. Department of Transportation Federal Highway Administration miles 0 0.25 0.5 Document Path: W:\LocalRds\RoadSurface\Projects\RoadSurface-08.5x11.mxd