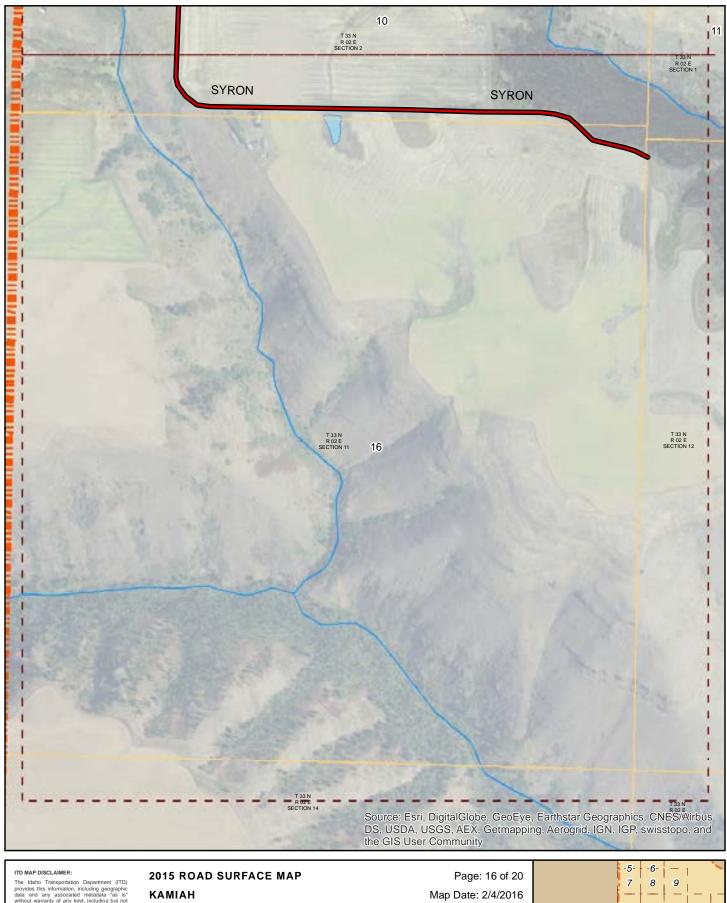

### **KAMIAH HIGHWAY DISTRICT LEWIS COUNTY, IDAHO**

LRI Revised: 10/31/2015 Prepared by the Idaho Transportation Department in cooperation with the U.S. Department of Transportation Federal Highway Administration miles 0 0.25 0.5 Document Path: W:\LocalRds\RoadSurface\Projects\RoadSurface-08.5x11.mxd

Map Date: 2/4/2016

ITD MAP DISCLAIMER:

The Idaho Transportation Department (ITD) provides this information, including geographic data and any associated metadata "as is without warranty of any kind, including but not limited to its completeness, finess for a particular use, or accuracy of content, positional or otherwise, it is the solor esponsibility of the user to determine the accuracy or usability of here were requessed in one work and the property of the