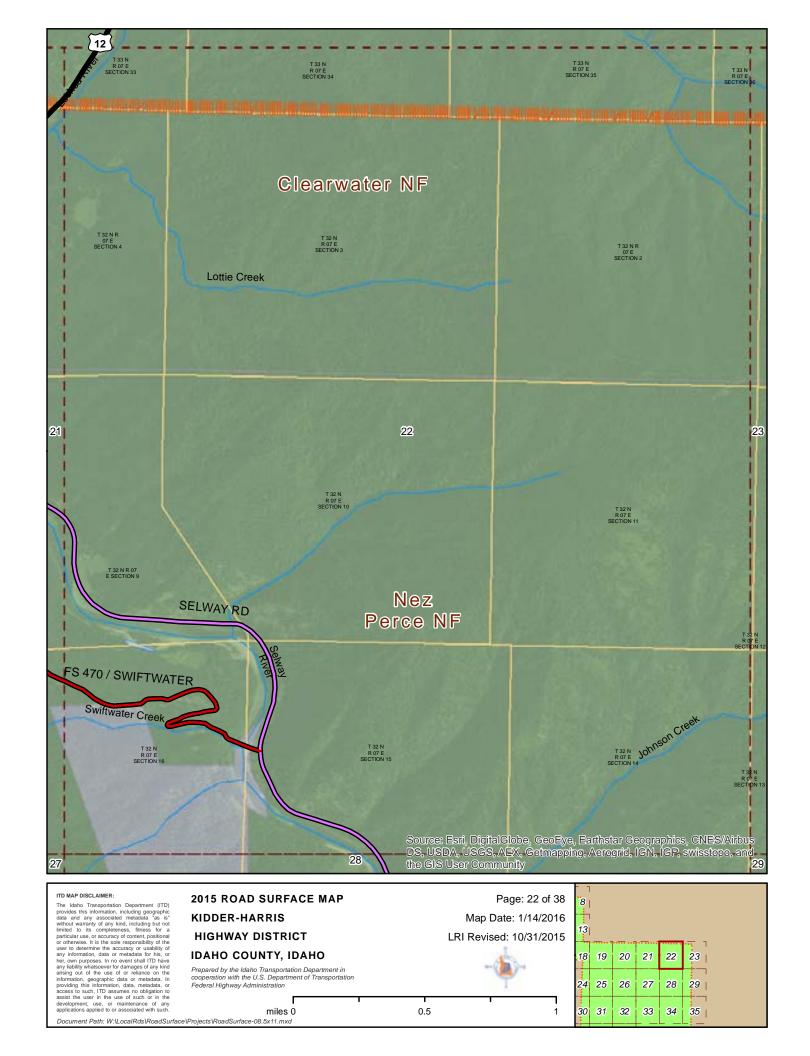

#### 2015 ROAD SURFACE MAP KIDDER-HARRIS **HIGHWAY DISTRICT IDAHO COUNTY, IDAHO**

Prepared by the Idaho Transportation Department in cooperation with the U.S. Department of Transportation Federal Highway Administration

miles 0 0.5

Page: 10 of 38 Map Date: 1/14/2016

ITD MAP DISCLAIMER:

The Idaho Transportation Department (ITD) provides this information, including geographic data and any associated metadata for local provides the information and any associated metadata for local provides and any associated metadata for local provides and any associated with a provided provides and provided provided provides and provides an