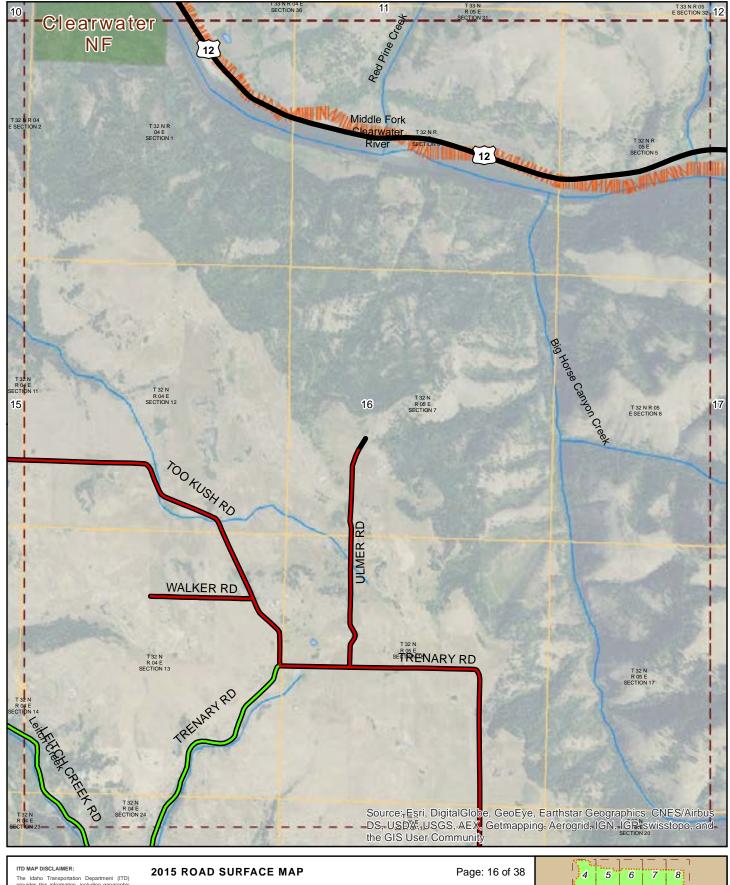

#### 2015 ROAD SURFACE MAP KIDDER-HARRIS **HIGHWAY DISTRICT IDAHO COUNTY, IDAHO**

Prepared by the Idaho Transportation Department in cooperation with the U.S. Department of Transportation Federal Highway Administration