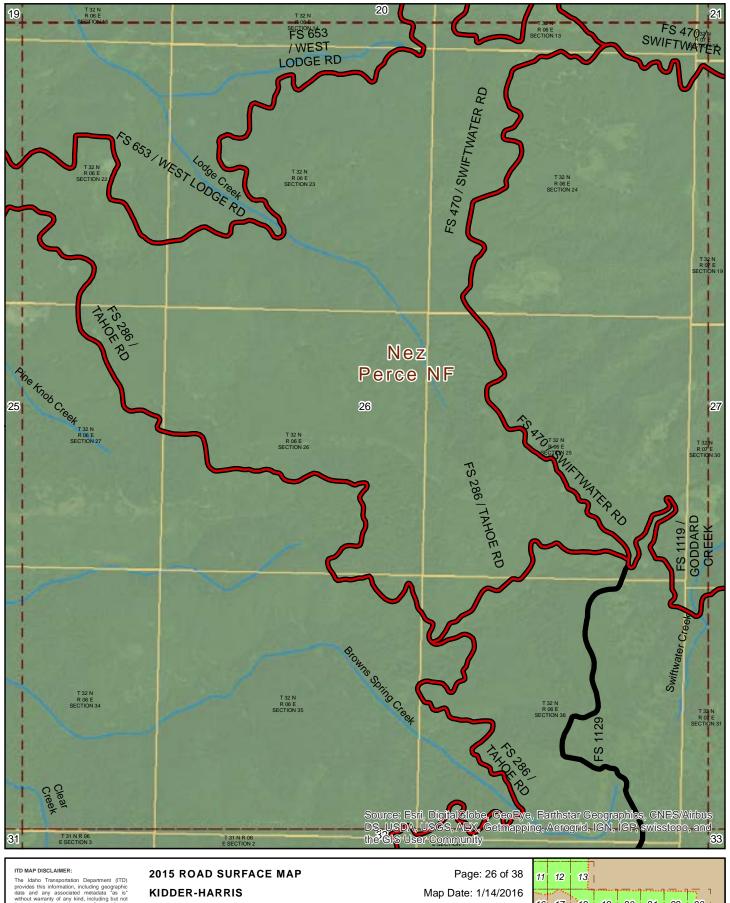

#### 2015 ROAD SURFACE MAR KIDDER-HARRIS HIGHWAY DISTRICT IDAHO COUNTY, IDAHO

Prepared by the Idaho Transportation Department in cooperation with the U.S. Department of Transportation Federal Highway Administration

miles 0 0.5 1
-08.5x11.mxd

ITD MAP DISCLAIMER:

The Idaho Transportation Department (ITD) provides this information, including geographic data and any associated metadata "as is without warranty of any kind, including but not limited to its completeness, finess for a particular use, or accuracy of content, positional or otherwise. It is the sole responsibility of the user to determine the accuracy or usability of any information, data or metadata for his, or her, own purposes. In no event shall ITD have any information, will be a provided the provided by the provided that the provided in the provided that th any lability whatsoever for damages of any lability whatsoever for damages of any la arising out of the use of or reliance on information, geographic data or metadata. providing this information, data, metadata, access to such, ITD assumes no obligation assist the user in the use of such or in development, use, or maintenance.