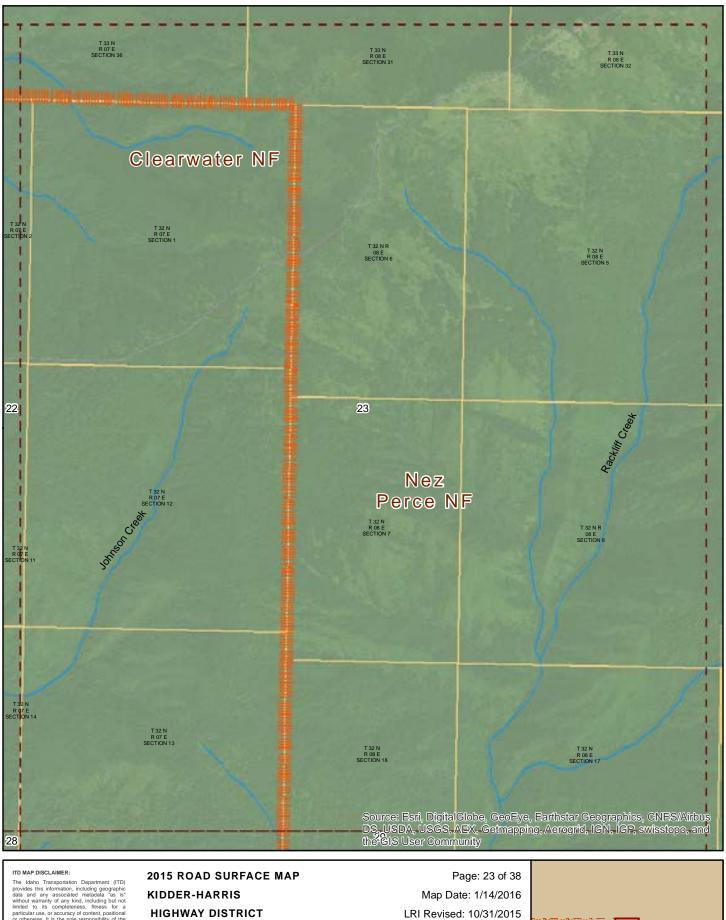

#### 2015 ROAD SURFACE MAP KIDDER-HARRIS HIGHWAY DISTRICT IDAHO COUNTY, IDAHO

Prepared by the Idaho Transportation Department in cooperation with the U.S. Department of Transportation Federal Highway Administration

miles 0 0.5

Map Date: 1/14/2016