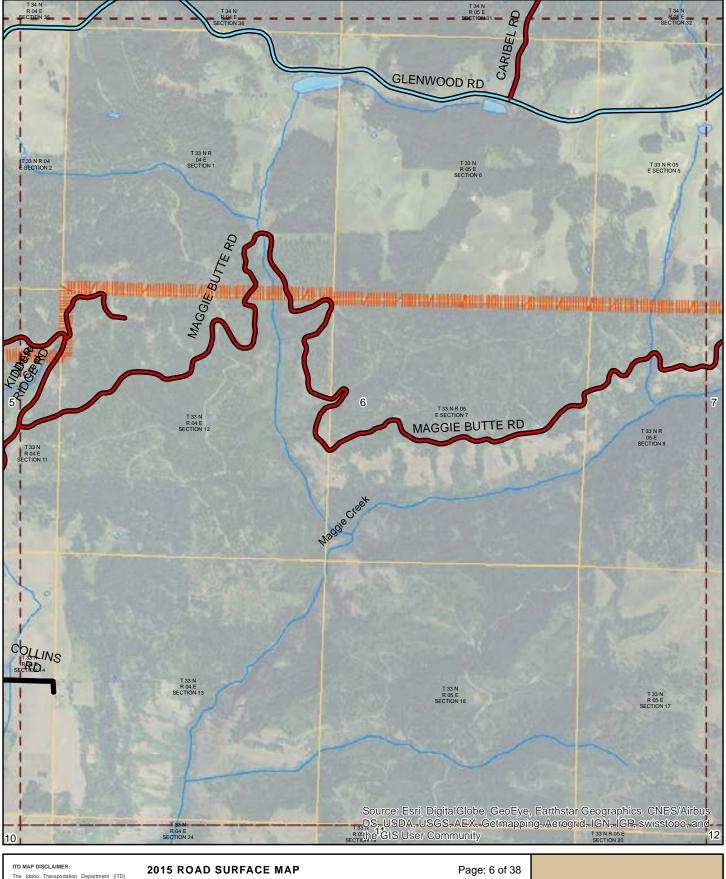

#### 2015 ROAD SURFACE MAP KIDDER-HARRIS **HIGHWAY DISTRICT IDAHO COUNTY, IDAHO**

Prepared by the Idaho Transportation Department in cooperation with the U.S. Department of Transportation Federal Highway Administration

Map Date: 1/14/2016 LRI Revised: 10/31/2015

0.5

Page: 4 of 38

| 4  | 5  | 6  | 7  | 8  |
|----|----|----|----|----|
| 9  | 10 | 11 | 12 | 13 |
| 14 | 15 | 16 | 17 | 18 |

| miles 0        |  |
|----------------|--|
| 00 00 Ev11 mvd |  |