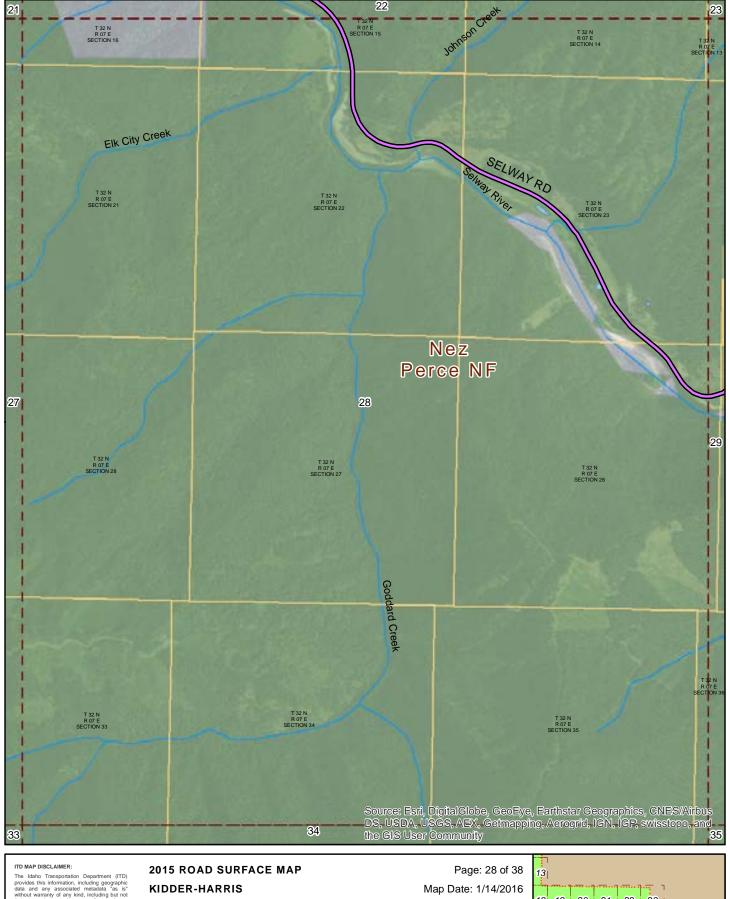

miles 0 0.5 Document Path: W:\LocalRds\RoadSurface\Projects\RoadSurface-08.5x11.mxd

ITD MAP DISCLAIMER:

The Idaho Transportion Department (ITD) provides this information, including geographic data and any associated metadata as is important to the provides the information of the information, data or metadata for his, or her, own purposes. In no event shall ITD have any lability whatsoever for damages of any kind arising out of the use of or reliance on the information, geographic data or metadata. In estimation, geographic data or metadata in cascinate on the information, geographic data or metadata in estimation, geographic data or metadata in estimation and the information geographic data or metadata. In estimation, geographic data or substitution assist the user in the use of such or in the development, use, or maintenance of any applications applied to or associated with such.