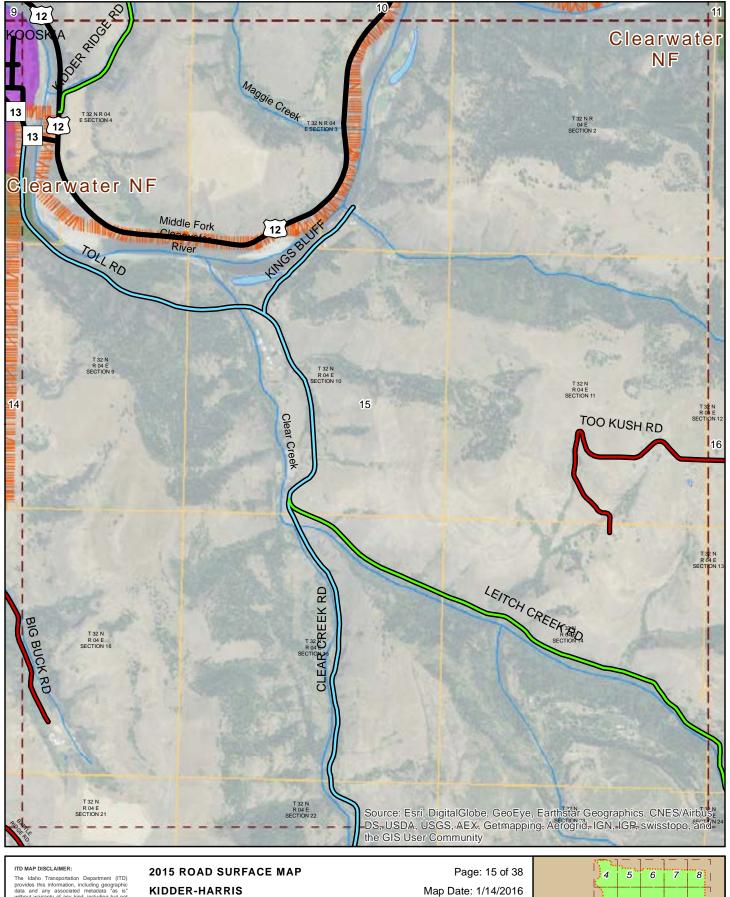

#### 2015 ROAD SURFACE MAP KIDDER-HARRIS **HIGHWAY DISTRICT IDAHO COUNTY, IDAHO**

Prepared by the Idaho Transportation Department in cooperation with the U.S. Department of Transportation Federal Highway Administration