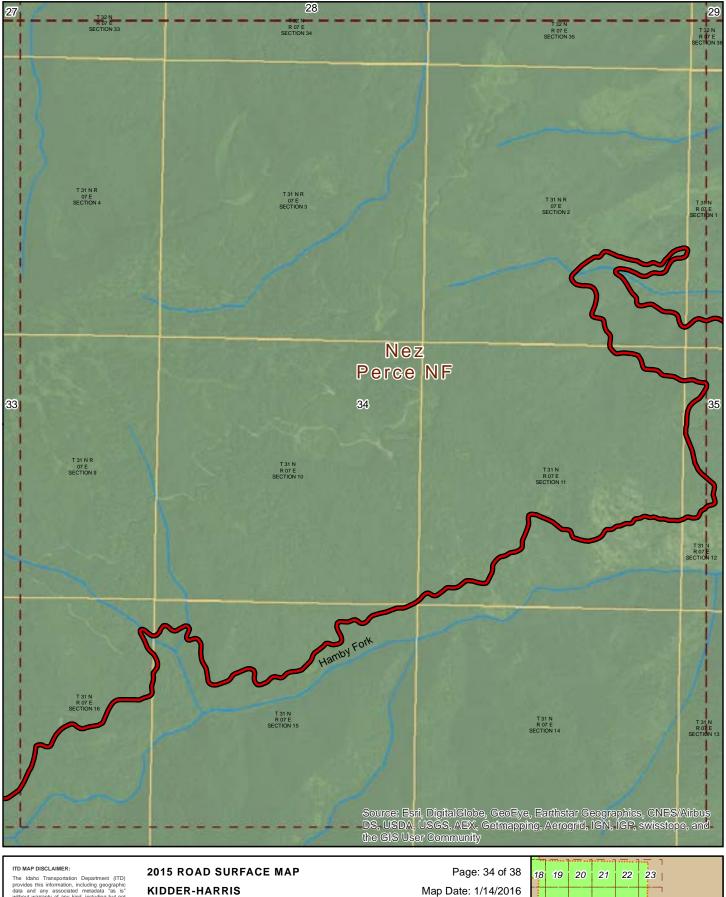

#### 2015 ROAD SURFACE MAP **KIDDER-HARRIS HIGHWAY DISTRICT IDAHO COUNTY, IDAHO**

Prepared by the Idaho Transportation Department in cooperation with the U.S. Department of Transportation Federal Highway Administration

miles 0 0.5 Document Path: W:\LocalRds\RoadSurface\Projects\RoadSurface-08.5x11.mxd

ITD MAP DISCLAIMER:

The Idaho Transportion Department (ITD) provides this information, including geographic data and any associated metadata as is important to the provides the information of the information, data or metadata for his, or her, own purposes. In no event shall ITD have any lability whatsoever for damages of any kind arising out of the use of or reliance on the information, geographic data or metadata. In estimation, geographic data or metadata in cascinate on the information, geographic data or metadata in estimation, geographic data or metadata in estimation and the information geographic data or metadata. In estimation, geographic data or substitution assist the user in the use of such or in the development, use, or maintenance of any applications applied to or associated with such.