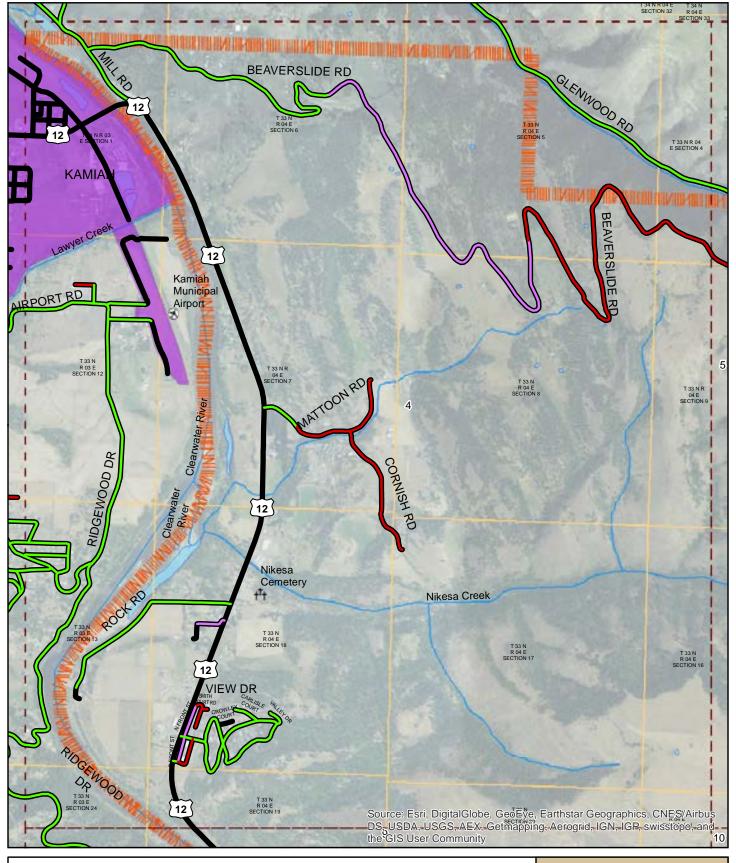

#### 2015 ROAD SURFACE MAP KIDDER-HARRIS **HIGHWAY DISTRICT IDAHO COUNTY, IDAHO**

Prepared by the Idaho Transportation Department in cooperation with the U.S. Department of Transportation Federal Highway Administration

Map Date: 1/14/2016 LRI Revised: 10/31/2015

0.5

Page: 4 of 38

| 4  | 5  | 6  | 7  | 8  |
|----|----|----|----|----|
| 9  | 10 | 11 | 12 | 13 |
| 14 | 15 | 16 | 17 | 18 |

| miles 0        |  |
|----------------|--|
| 00 00 Ev11 mvd |  |