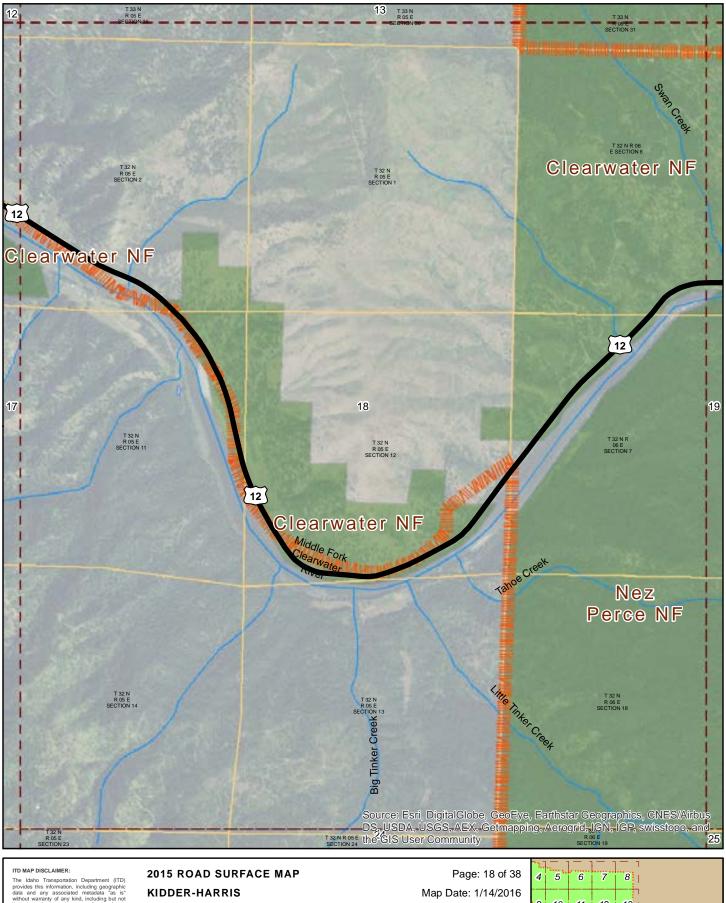

#### 2015 ROAD SURFACE MAP KIDDER-HARRIS **HIGHWAY DISTRICT IDAHO COUNTY, IDAHO**

Prepared by the Idaho Transportation Department in cooperation with the U.S. Department of Transportation Federal Highway Administration

Map Date: 1/14/2016 LRI Revised: 10/31/2015

0.5

Page: 4 of 38

| 4  | 5  | 6  | 7  | 8  |
|----|----|----|----|----|
| 9  | 10 | 11 | 12 | 13 |
| 14 | 15 | 16 | 17 | 18 |

| miles 0        |  |
|----------------|--|
| 00 00 Ev11 mvd |  |