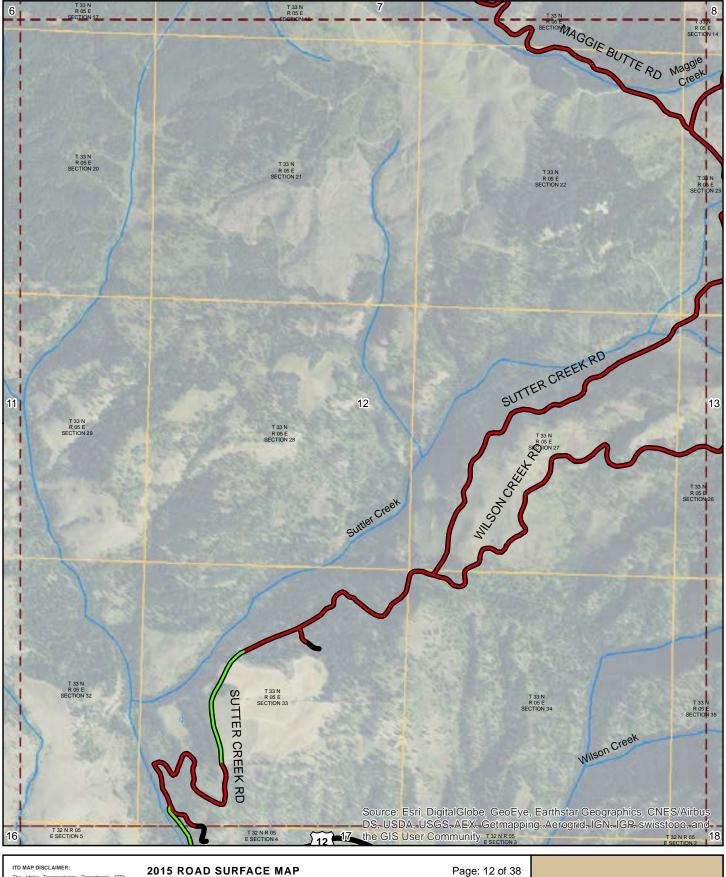

#### 2015 ROAD SURFACE MAP KIDDER-HARRIS **HIGHWAY DISTRICT IDAHO COUNTY, IDAHO**

Prepared by the Idaho Transportation Department in cooperation with the U.S. Department of Transportation Federal Highway Administration

Map Date: 1/14/2016 LRI Revised: 10/31/2015

0.5

Page: 4 of 38

| 4  | 5  | 6  | 7  | 8  |
|----|----|----|----|----|
| 9  | 10 | 11 | 12 | 13 |
| 14 | 15 | 16 | 17 | 18 |

| miles 0        |  |
|----------------|--|
| 00 00 Ev11 mvd |  |