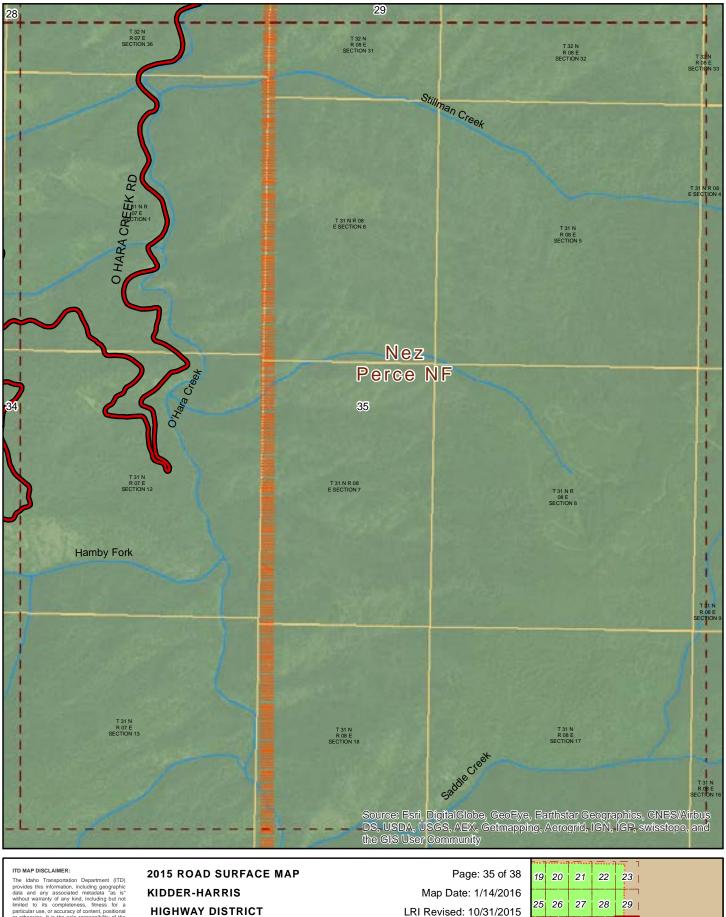

#### 2015 ROAD SURFACE MAR KIDDER-HARRIS HIGHWAY DISTRICT IDAHO COUNTY, IDAHO

Prepared by the Idaho Transportation Department in cooperation with the U.S. Department of Transportation Federal Highway Administration

miles 0 0.5 1
-08.5x11.mxd

ITD MAP DISCLAIMER:

The Idaho Transportation Department (ITD) provides this information, including geographic data and any associated metadata "as is without warranty of any kind, including but not limited to its completeness, finess for a particular use, or accuracy of content, positional or otherwise. It is the sole responsibility of the user to determine the accuracy or usability of any information, data or metadata for his, or her, own purposes. In no event shall ITD have any information, will be a provided the provided by the provided that the provided in the provided that th any lability whatsoever for damages of any lability whatsoever for damages of any la arising out of the use of or reliance on information, geographic data or metadata. providing this information, data, metadata, access to such, ITD assumes no obligation assist the user in the use of such or in development, use, or maintenance.