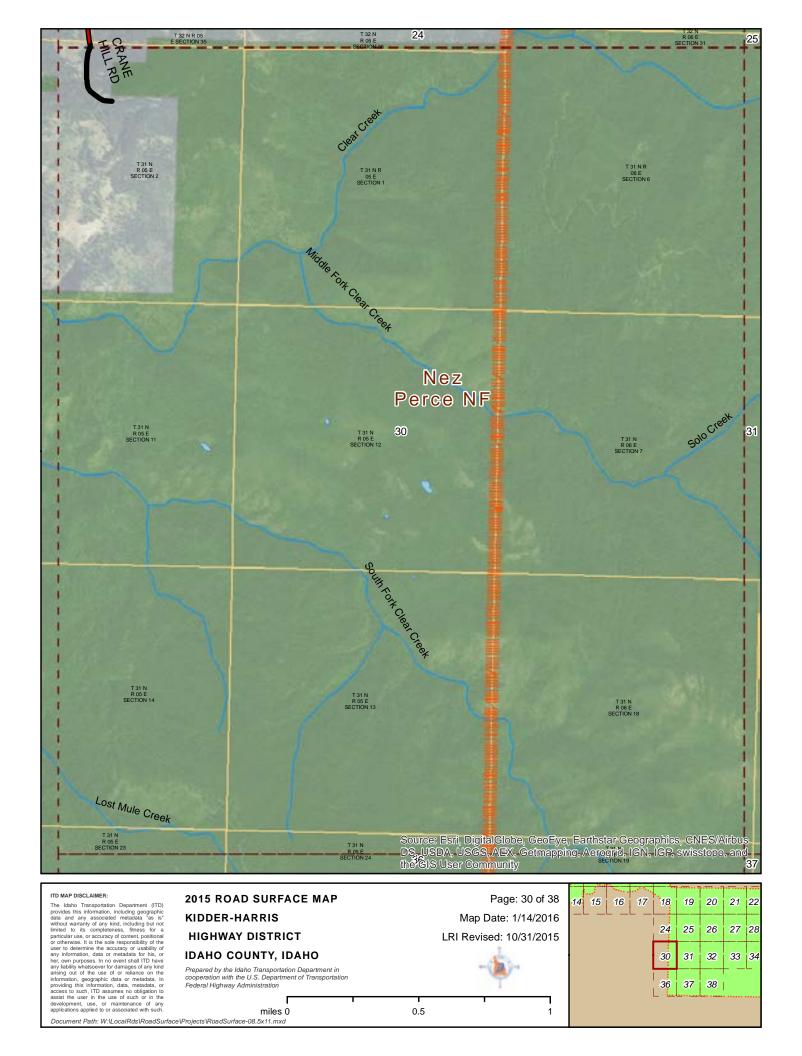

#### 2015 ROAD SURFACE MAR KIDDER-HARRIS HIGHWAY DISTRICT IDAHO COUNTY, IDAHO

Prepared by the Idaho Transportation Department in cooperation with the U.S. Department of Transportation Federal Highway Administration

miles 0 0.5 1
-08.5x11.mxd

ITD MAP DISCLAIMER:

The Idaho Transportation Department (ITD) provides this information, including geographic data and any associated metadata "as is without warranty of any kind, including but not limited to its completeness, finess for a particular use, or accuracy of content, positional or otherwise. It is the sole responsibility of the user to determine the accuracy or usability of any information, data or metadata for his, or her, own purposes. In no event shall ITD have any information, will be a provided the provided by the provided that the provided in the provided that th any lability whatsoever for damages of any lability whatsoever for damages of any la arising out of the use of or reliance on information, geographic data or metadata. providing this information, data, metadata, access to such, ITD assumes no obligation assist the user in the use of such or in development, use, or maintenance.