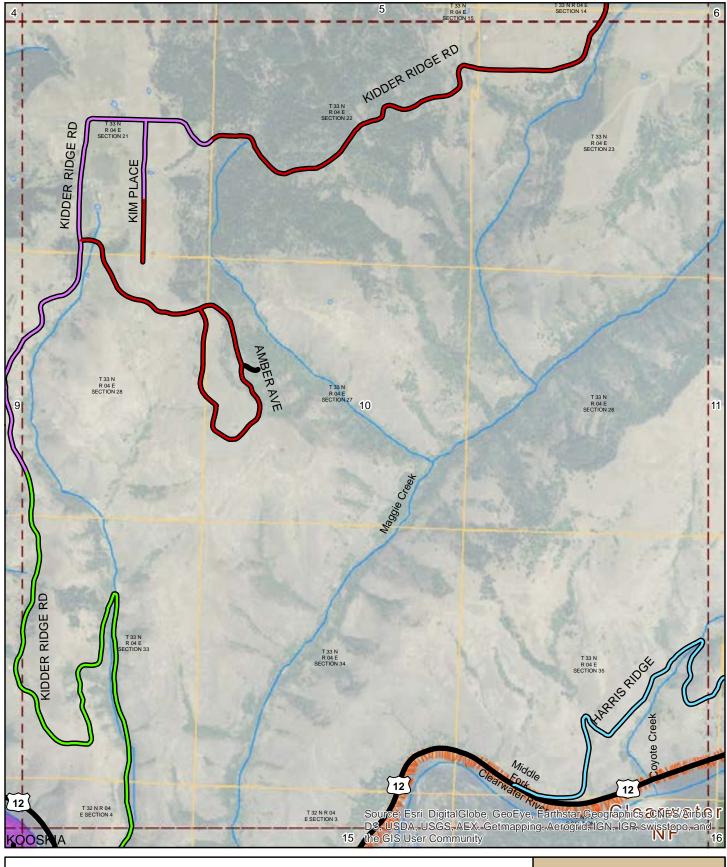

#### 2015 ROAD SURFACE MAP KIDDER-HARRIS **HIGHWAY DISTRICT IDAHO COUNTY, IDAHO**

Prepared by the Idaho Transportation Department in cooperation with the U.S. Department of Transportation Federal Highway Administration

miles 0 0.5

Page: 10 of 38 Map Date: 1/14/2016

ITD MAP DISCLAIMER:

The Idaho Transportation Department (ITD) provides this information, including geographic data and any associated metadata for local provides the information and any associated metadata for local provides and any associated metadata for local provides and any associated with a provided provides and provided provided provides and provides an