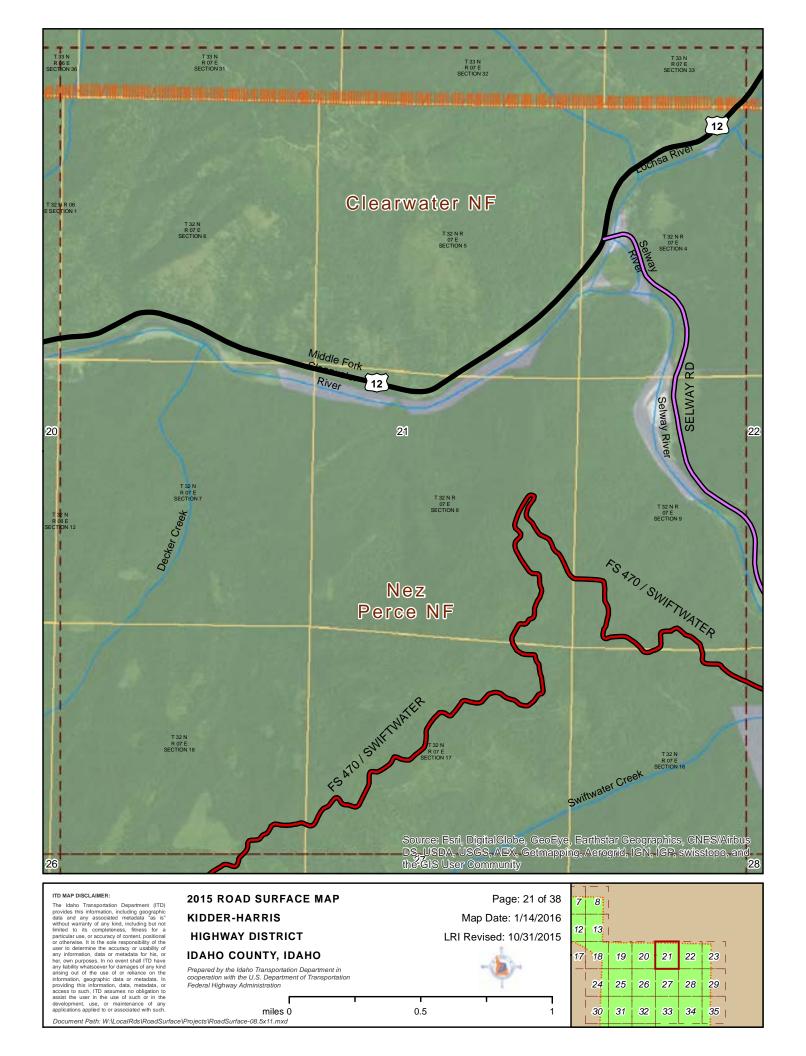

#### 2015 ROAD SURFACE MAP KIDDER-HARRIS **HIGHWAY DISTRICT IDAHO COUNTY, IDAHO**

Prepared by the Idaho Transportation Department in cooperation with the U.S. Department of Transportation Federal Highway Administration

miles 0

Page: 9 of 38 Map Date: 1/14/2016

LRI Revised: 10/31/2015