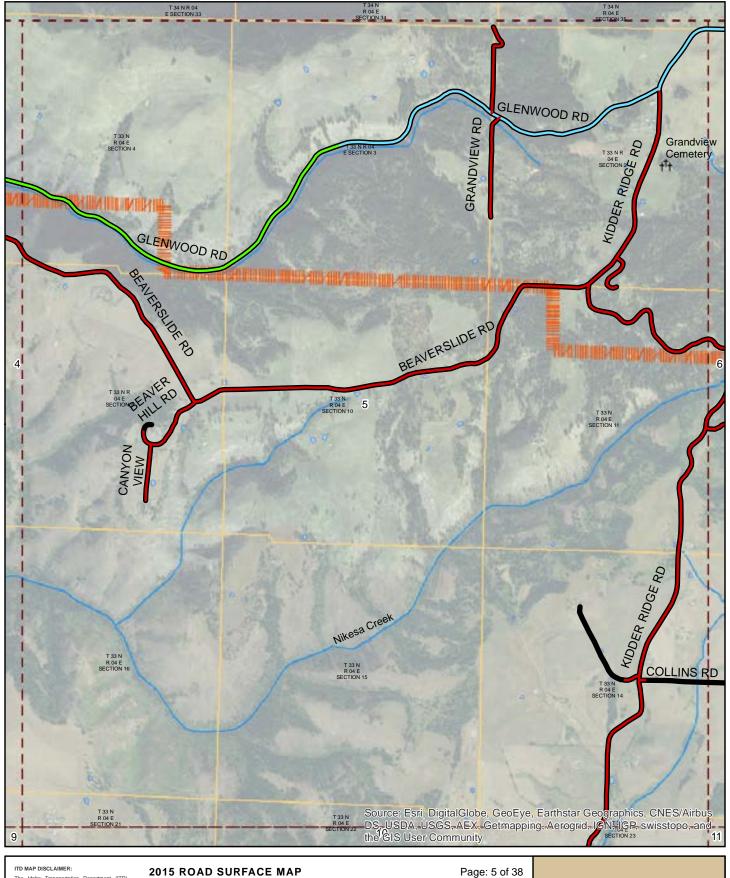

#### 2015 ROAD SURFACE MAI KIDDER-HARRIS HIGHWAY DISTRICT IDAHO COUNTY, IDAHO

Prepared by the Idaho Transportation Department in cooperation with the U.S. Department of Transportation Federal Highway Administration

miles 0

un the U.S. Department of Transportation
ay Administration

--

Map Date: 1/14/2016

LRI Revised: 10/31/2015

| 5  | 6  | 7     | 8        | <br>        |
|----|----|-------|----------|-------------|
| 10 | 11 | 12    | 13       | 1<br>       |
| 15 | 16 | 17    | 18       | 19          |
|    | 10 | 10 11 | 10 11 12 | 10 11 12 13 |