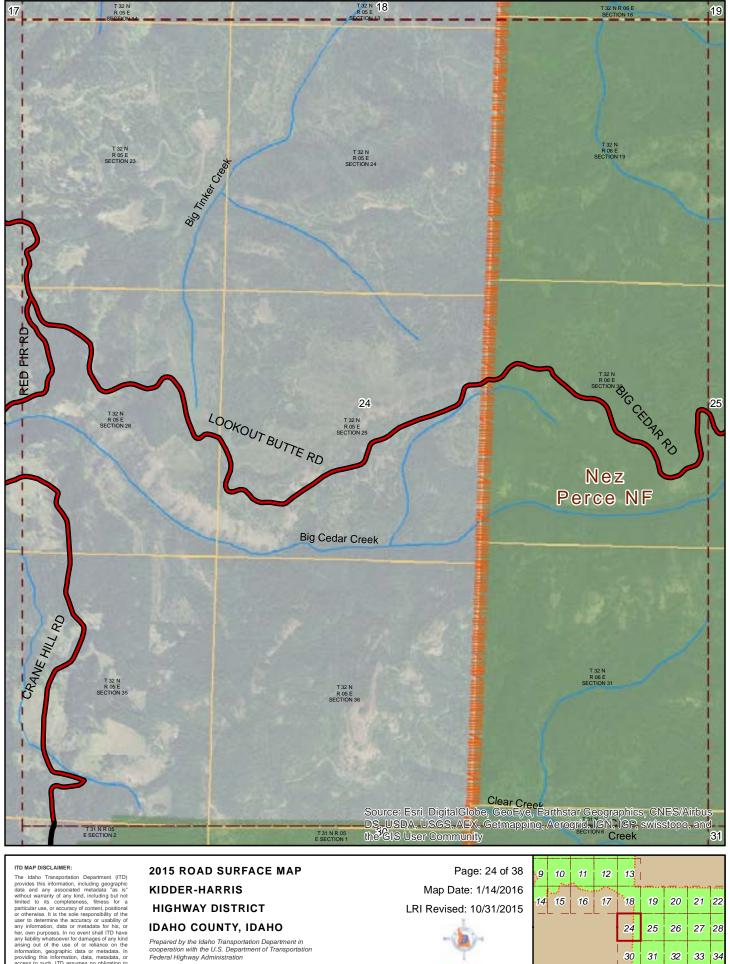

#### 2015 ROAD SURFACE MAP **KIDDER-HARRIS HIGHWAY DISTRICT IDAHO COUNTY, IDAHO**

Prepared by the Idaho Transportation Department in cooperation with the U.S. Department of Transportation Federal Highway Administration

miles 0 0.5 Document Path: W:\LocalRds\RoadSurface\Projects\RoadSurface-08.5x11.mxd

ITD MAP DISCLAIMER:

The Idaho Transportion Department (ITD) provides this information, including geographic data and any associated metadata as is important to the provides the information of the information, data or metadata for his, or her, own purposes. In no event shall ITD have any lability whatsoever for damages of any kind arising out of the use of or reliance on the information, geographic data or metadata. In estimation, geographic data or metadata in cascinate on the information, geographic data or metadata in estimation, geographic data or metadata in estimation and the information geographic data or metadata. In estimation, geographic data or substitution assist the user in the use of such or in the development, use, or maintenance of any applications applied to or associated with such.