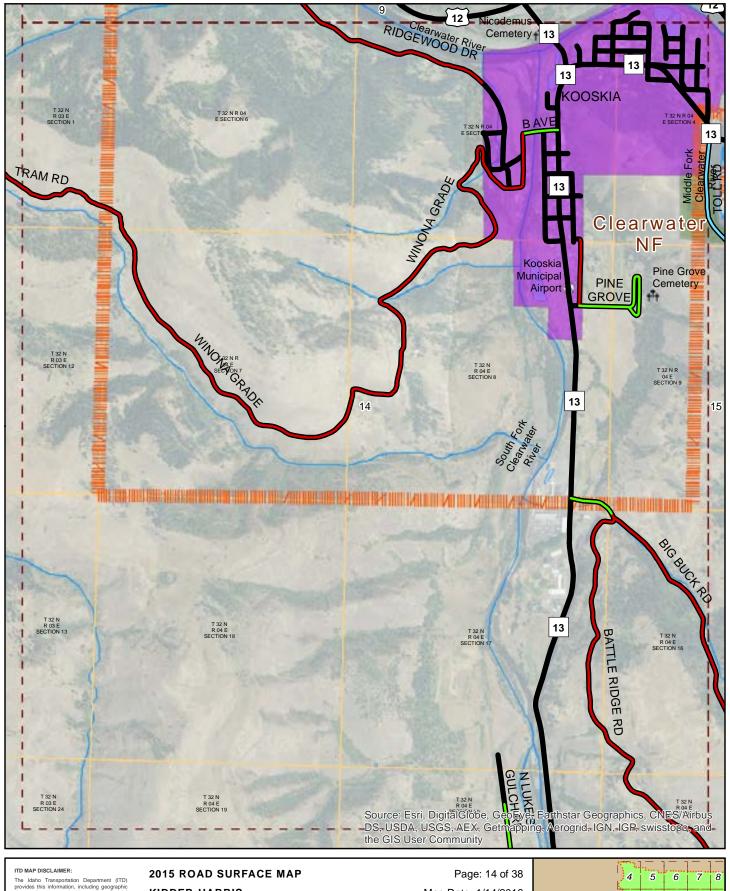

#### 2015 ROAD SURFACE MA KIDDER-HARRIS HIGHWAY DISTRICT IDAHO COUNTY, IDAHO

Prepared by the Idaho Transportation Department in cooperation with the U.S. Department of Transportation Federal Highway Administration