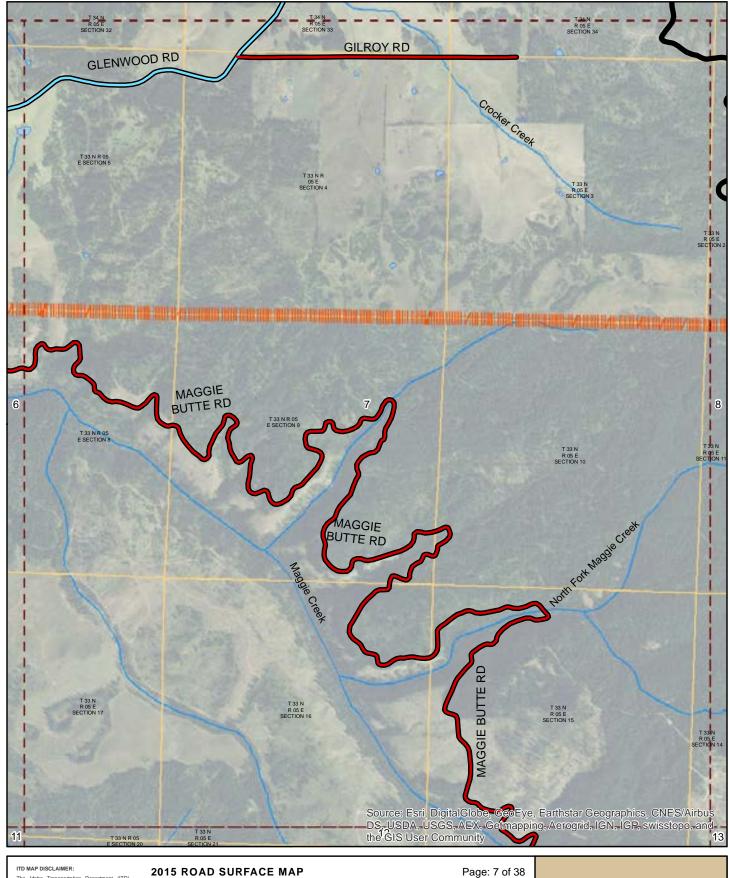

#### 2015 ROAD SURFACE MAP KIDDER-HARRIS **HIGHWAY DISTRICT IDAHO COUNTY, IDAHO**

Prepared by the Idaho Transportation Department in cooperation with the U.S. Department of Transportation Federal Highway Administration

miles 0

Page: 9 of 38 Map Date: 1/14/2016

LRI Revised: 10/31/2015