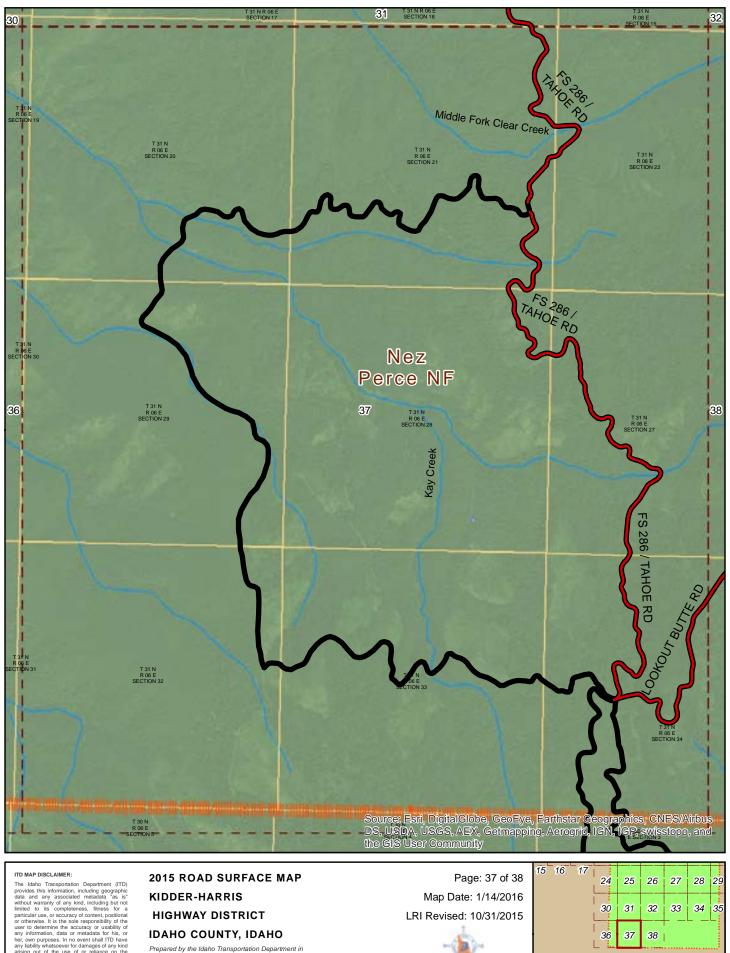

#### 2015 ROAD SURFACE MAI KIDDER-HARRIS HIGHWAY DISTRICT IDAHO COUNTY, IDAHO

Prepared by the Idaho Transportation Department in cooperation with the U.S. Department of Transportation Federal Highway Administration

ay Administration

miles 0 0.5

Map Date: 1/14/2016 LRI Revised: 10/31/2015

ITD MAP DISCLAIMER:

The Idaho Transportation Department (ITD) provides this information, including geographic data and any associated metadata as is important to the provide of the information of the instance of the insta