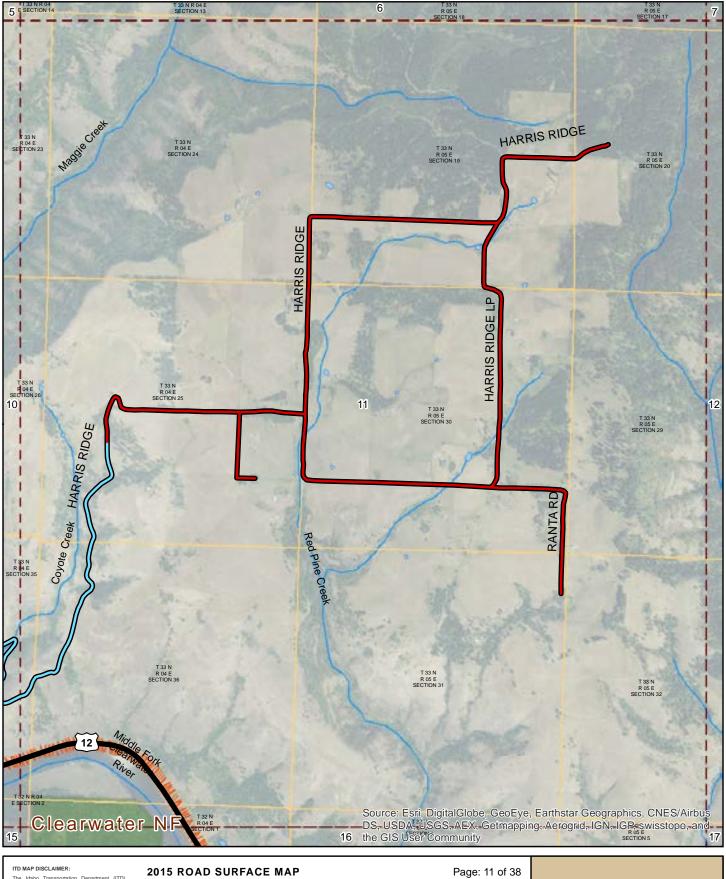

#### 2015 ROAD SURFACE MAP KIDDER-HARRIS HIGHWAY DISTRICT IDAHO COUNTY, IDAHO

Prepared by the Idaho Transportation Department in cooperation with the U.S. Department of Transportation Federal Highway Administration

miles 0 0.5

Map Date: 1/14/2016