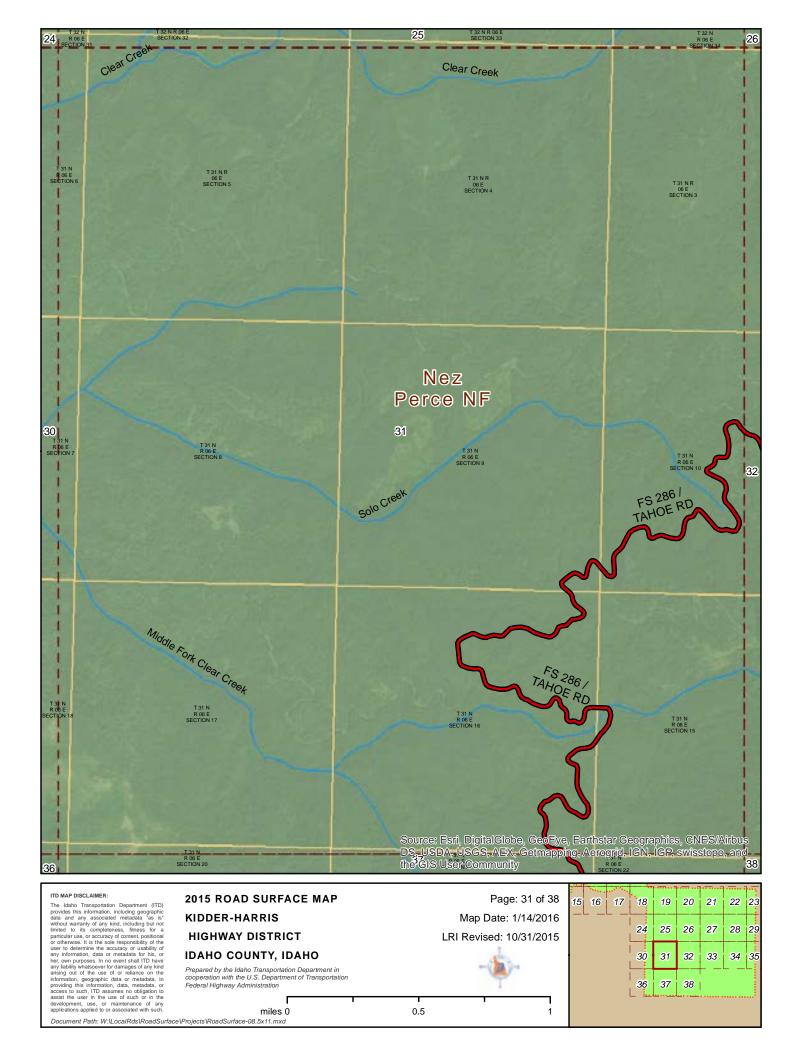

#### 2015 ROAD SURFACE MA KIDDER-HARRIS HIGHWAY DISTRICT IDAHO COUNTY, IDAHO

Prepared by the Idaho Transportation Department in cooperation with the U.S. Department of Transportation Federal Highway Administration

miles 0 0.5 1

Map Date: 1/14/2016

| 4   | 5  | 6  | 7  | 8  |    |    |
|-----|----|----|----|----|----|----|
| 9   | 10 | 11 | 12 | 13 |    |    |
| -14 | 15 | 16 | 17 | 18 | 19 | 20 |
|     | ,  |    |    | 24 | 25 | 26 |
|     |    |    |    | 30 | 31 | 32 |

ITD MAP DISCLAIMER:
The Idaho Transportation Department (ITD) provides this information, including geographic data and any associated metadata "as is" without warranty of any kind, including but not limited to its completeness, fitness for a particular use, or accuracy of content, positional or otherwise. It is the sole responsibility of the user to determine the accuracy or usability of any information, data or metadata for his, or her, own purposes. In no event shall ITD have any fability whatsoever for damages of any kind arising out of the user of or reliance on the information, data, metadata, or access to such; ITD assumes no obligation to development, use, or maintenance of any applications applied to or associated with such.