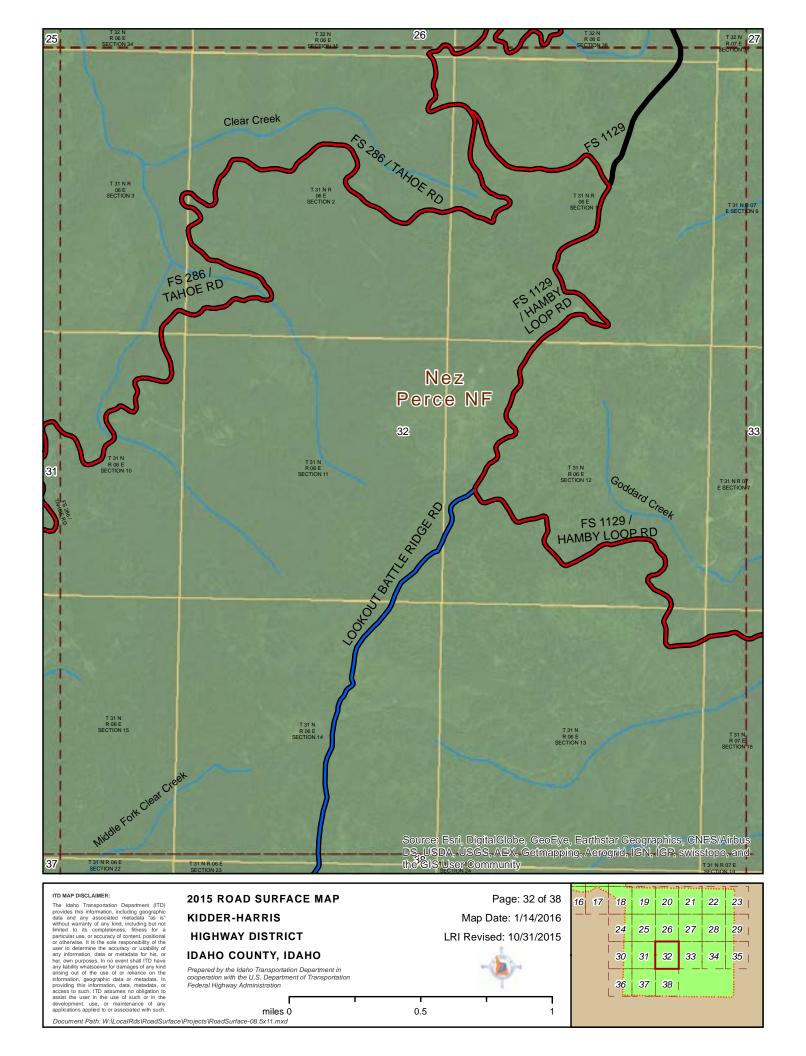

#### 2015 ROAD SURFACE MAI KIDDER-HARRIS HIGHWAY DISTRICT IDAHO COUNTY, IDAHO

Prepared by the Idaho Transportation Department in cooperation with the U.S. Department of Transportation Federal Highway Administration

ay Administration

miles 0 0.5

Map Date: 1/14/2016 LRI Revised: 10/31/2015

ITD MAP DISCLAIMER:

The Idaho Transportation Department (ITD) provides this information, including geographic data and any associated metadata as is important to the provide of the information of the instance of the insta