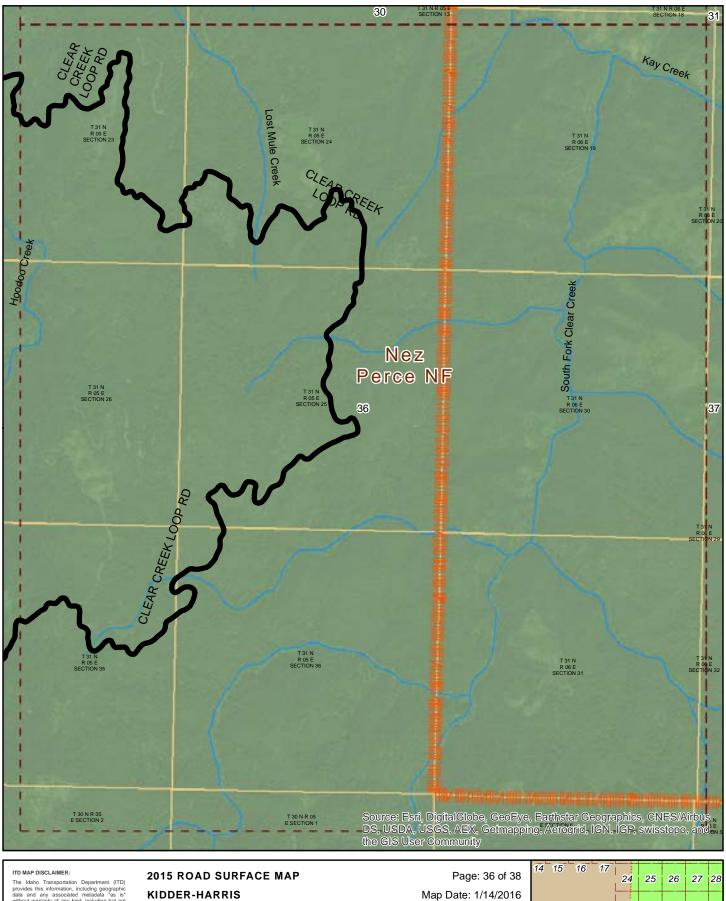

#### 2015 ROAD SURFACE MA KIDDER-HARRIS HIGHWAY DISTRICT IDAHO COUNTY, IDAHO

Prepared by the Idaho Transportation Department in cooperation with the U.S. Department of Transportation Federal Highway Administration

miles 0 0.5 1

Map Date: 1/14/2016

| 4   | 5  | 6  | 7  | 8  |    |    |
|-----|----|----|----|----|----|----|
| 9   | 10 | 11 | 12 | 13 |    |    |
| -14 | 15 | 16 | 17 | 18 | 19 | 20 |
|     | ,  |    |    | 24 | 25 | 26 |
|     |    |    |    | 30 | 31 | 32 |

ITD MAP DISCLAIMER:
The Idaho Transportation Department (ITD) provides this information, including geographic data and any associated metadata "as is" without warranty of any kind, including but not limited to its completeness, fitness for a particular use, or accuracy of content, positional or otherwise. It is the sole responsibility of the user to determine the accuracy or usability of any information, data or metadata for his, or her, own purposes. In no event shall ITD have any fability whatsoever for damages of any kind arising out of the user of or reliance on the information, data, metadata, or access to such; ITD assumes no obligation to development, use, or maintenance of any applications applied to or associated with such.