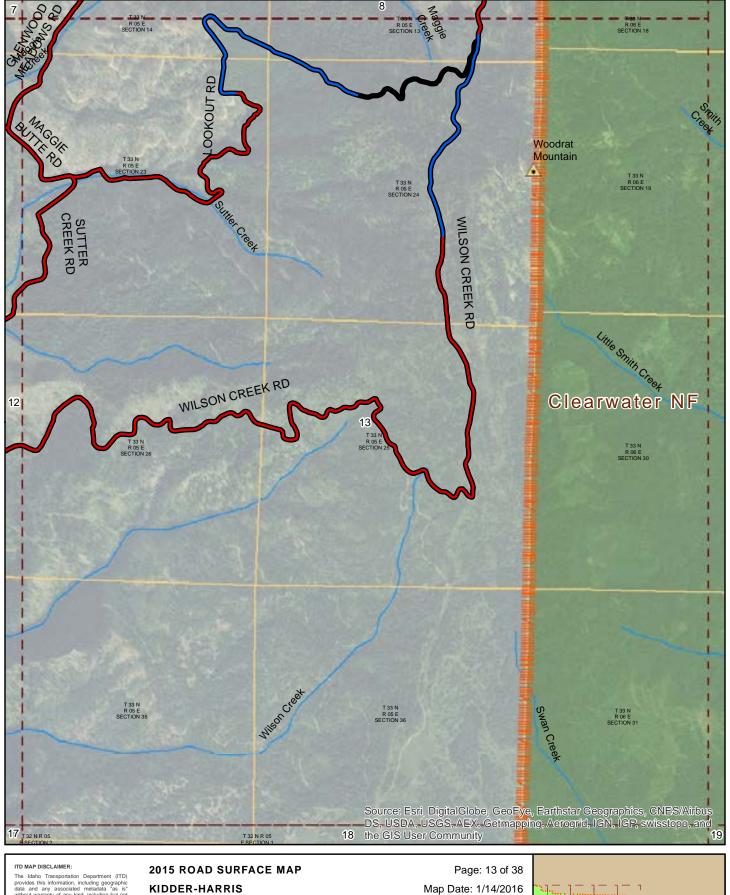

#### 2015 ROAD SURFACE MAI KIDDER-HARRIS HIGHWAY DISTRICT IDAHO COUNTY, IDAHO

Prepared by the Idaho Transportation Department in cooperation with the U.S. Department of Transportation Federal Highway Administration

miles 0

un the U.S. Department of Transportation
ay Administration

--

Map Date: 1/14/2016

LRI Revised: 10/31/2015

| 5  | 6  | 7     | 8        | <br>        |
|----|----|-------|----------|-------------|
| 10 | 11 | 12    | 13       | 1<br>       |
| 15 | 16 | 17    | 18       | 19          |
|    | 10 | 10 11 | 10 11 12 | 10 11 12 13 |