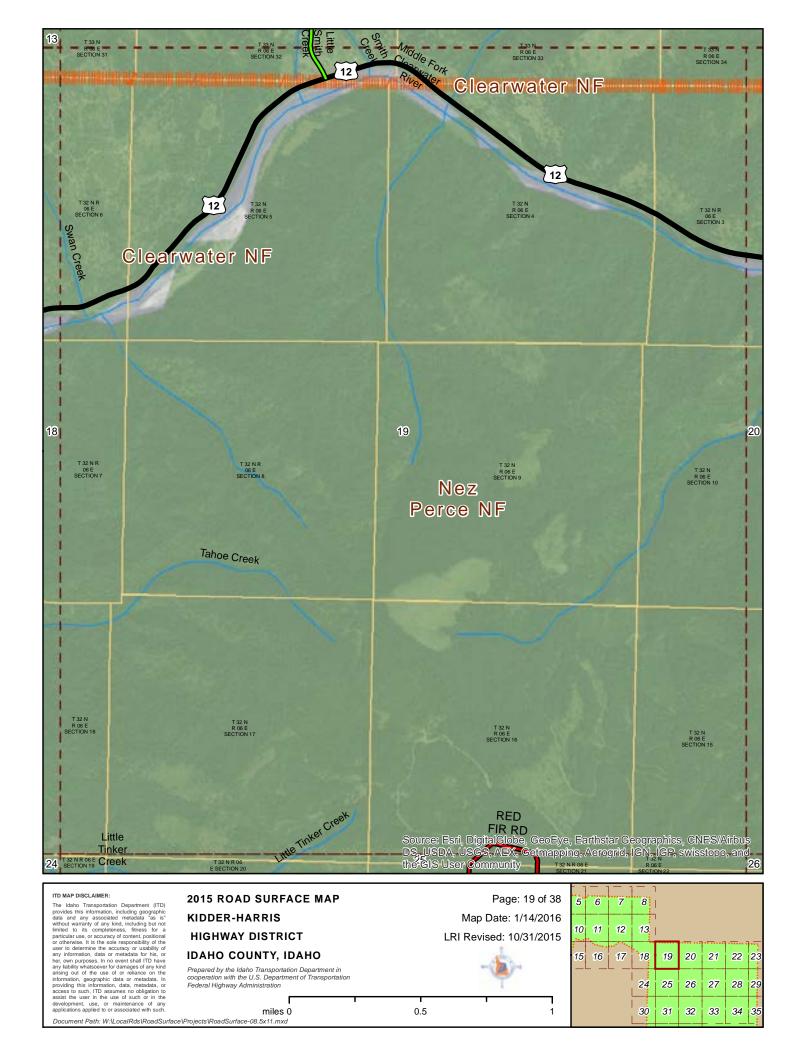

#### 2015 ROAD SURFACE MAP KIDDER-HARRIS **HIGHWAY DISTRICT IDAHO COUNTY, IDAHO**

Prepared by the Idaho Transportation Department in cooperation with the U.S. Department of Transportation Federal Highway Administration

miles 0

Page: 9 of 38 Map Date: 1/14/2016

LRI Revised: 10/31/2015