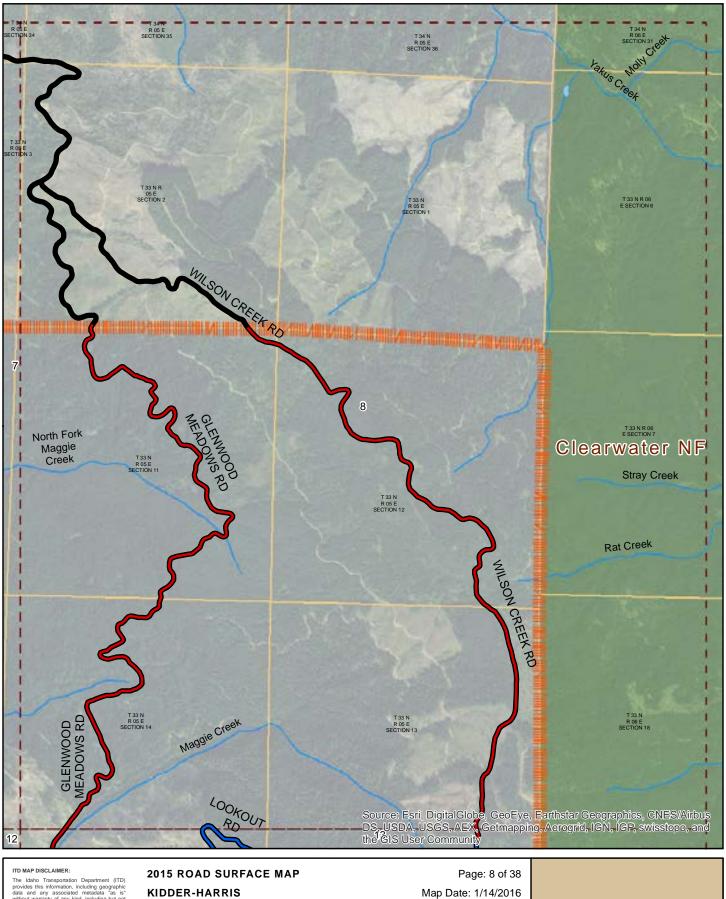

#### 2015 ROAD SURFACE MAP KIDDER-HARRIS **HIGHWAY DISTRICT IDAHO COUNTY, IDAHO**

Prepared by the Idaho Transportation Department in cooperation with the U.S. Department of Transportation Federal Highway Administration

miles 0

Page: 9 of 38 Map Date: 1/14/2016

LRI Revised: 10/31/2015