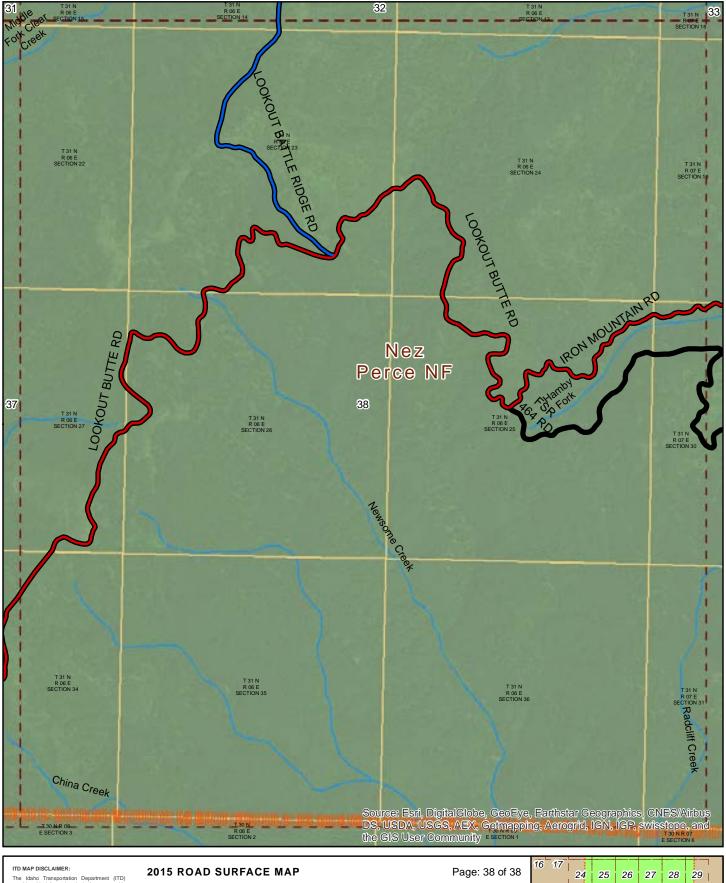

#### 2015 ROAD SURFACE MAP KIDDER-HARRIS **HIGHWAY DISTRICT IDAHO COUNTY, IDAHO**

Prepared by the Idaho Transportation Department in cooperation with the U.S. Department of Transportation Federal Highway Administration

Map Date: 1/14/2016 LRI Revised: 10/31/2015

0.5

Page: 4 of 38

| 4  | 5  | 6  | 7  | 8  |
|----|----|----|----|----|
| 9  | 10 | 11 | 12 | 13 |
| 14 | 15 | 16 | 17 | 18 |

| miles 0        |  |
|----------------|--|
| 00 00 Ev11 mvd |  |