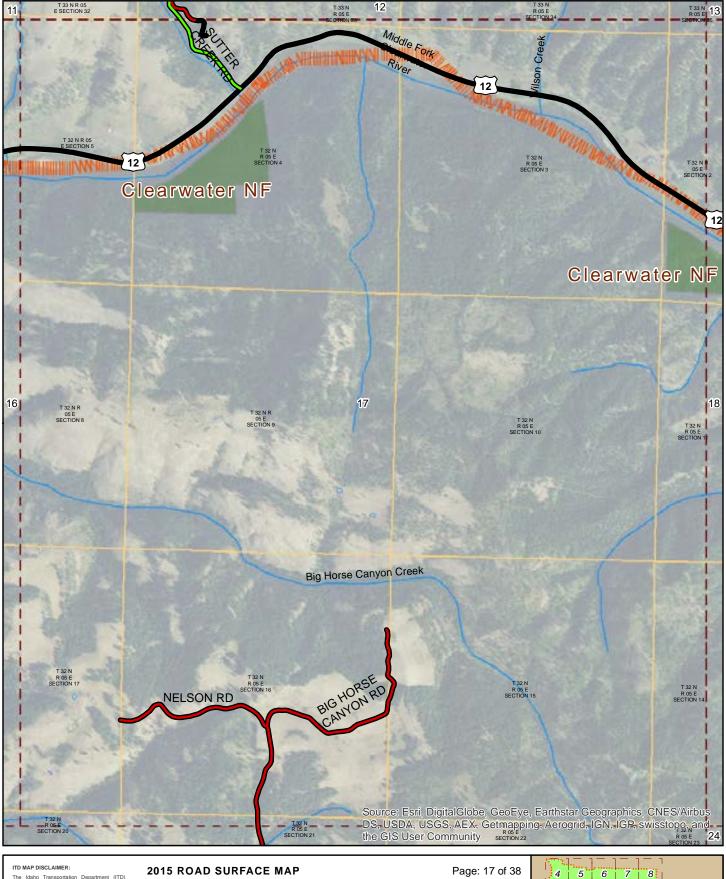

#### 2015 ROAD SURFACE MAP KIDDER-HARRIS HIGHWAY DISTRICT IDAHO COUNTY, IDAHO

Prepared by the Idaho Transportation Department in cooperation with the U.S. Department of Transportation Federal Highway Administration