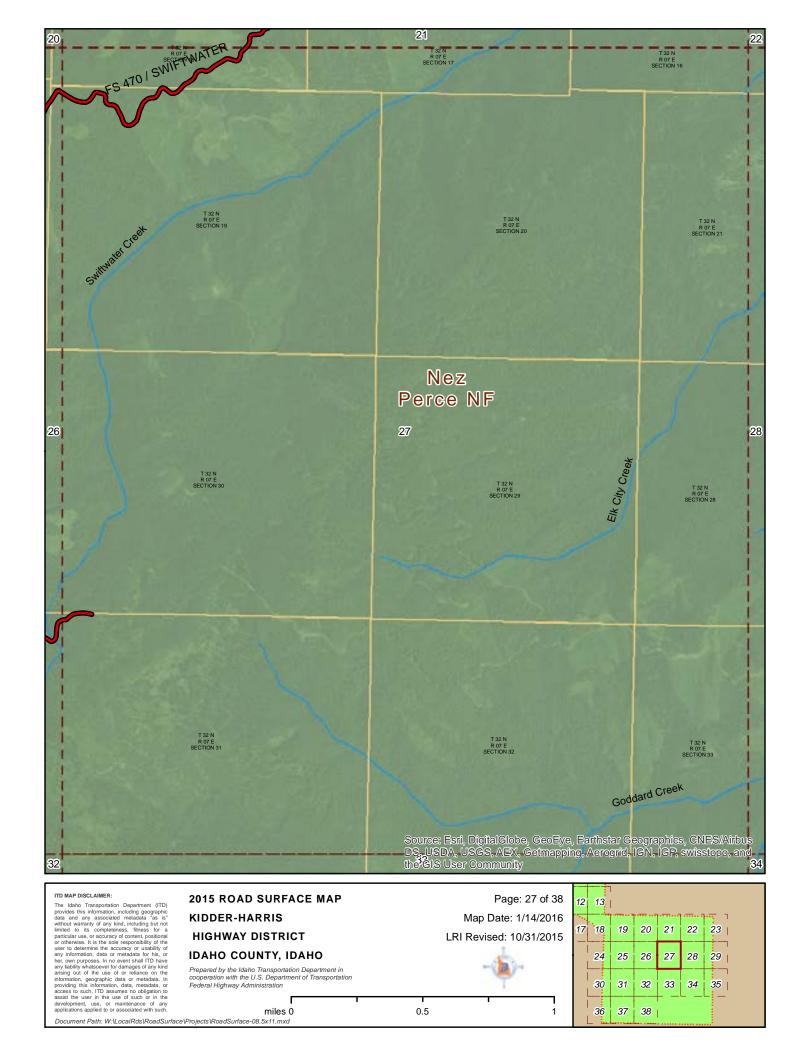

#### KIDDER-HARRIS **HIGHWAY DISTRICT IDAHO COUNTY, IDAHO**

Prepared by the Idaho Transportation Department in cooperation with the U.S. Department of Transportation Federal Highway Administration

miles 0

Map Date: 1/14/2016

LRI Revised: 10/31/2015

|   | 4  | 5  | 6  | 7  | 8  |
|---|----|----|----|----|----|
|   | 9  | 10 | 11 | 12 | 13 |
|   | 14 | 15 | 16 | 17 | 18 |
| ľ |    |    |    |    |    |