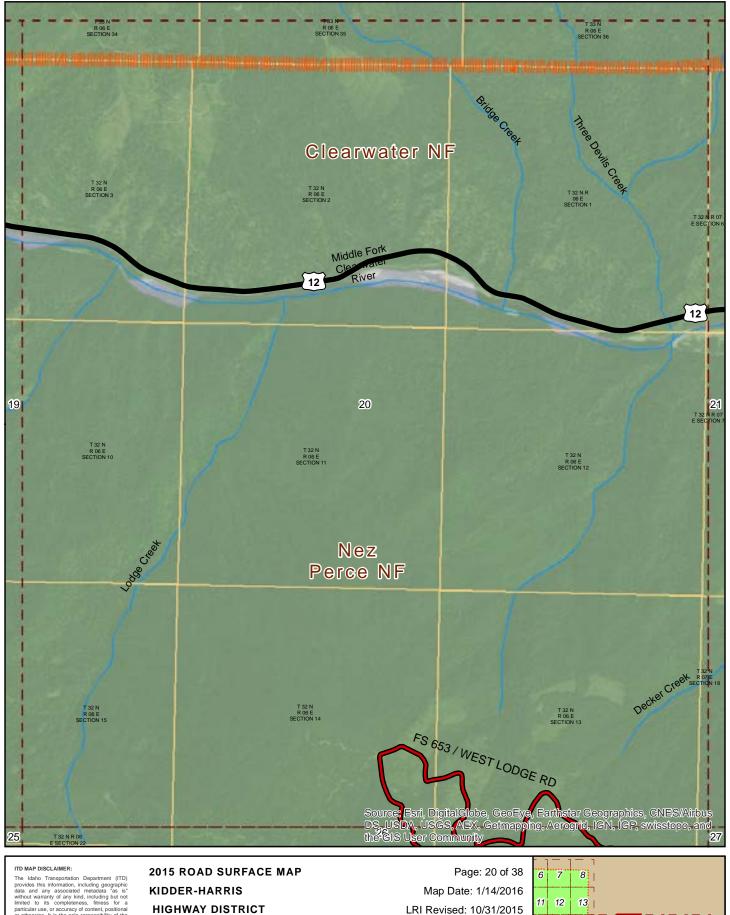

#### 2015 ROAD SURFACE MAP KIDDER-HARRIS **HIGHWAY DISTRICT IDAHO COUNTY, IDAHO**

Prepared by the Idaho Transportation Department in cooperation with the U.S. Department of Transportation Federal Highway Administration

miles 0 0.5

Page: 10 of 38 Map Date: 1/14/2016

ITD MAP DISCLAIMER:

The Idaho Transportation Department (ITD) provides this information, including geographic data and any associated metadata for local provides the information and any associated metadata for local provides and any associated metadata for local provides and any associated with a provided provides and provided provided provides and provides an