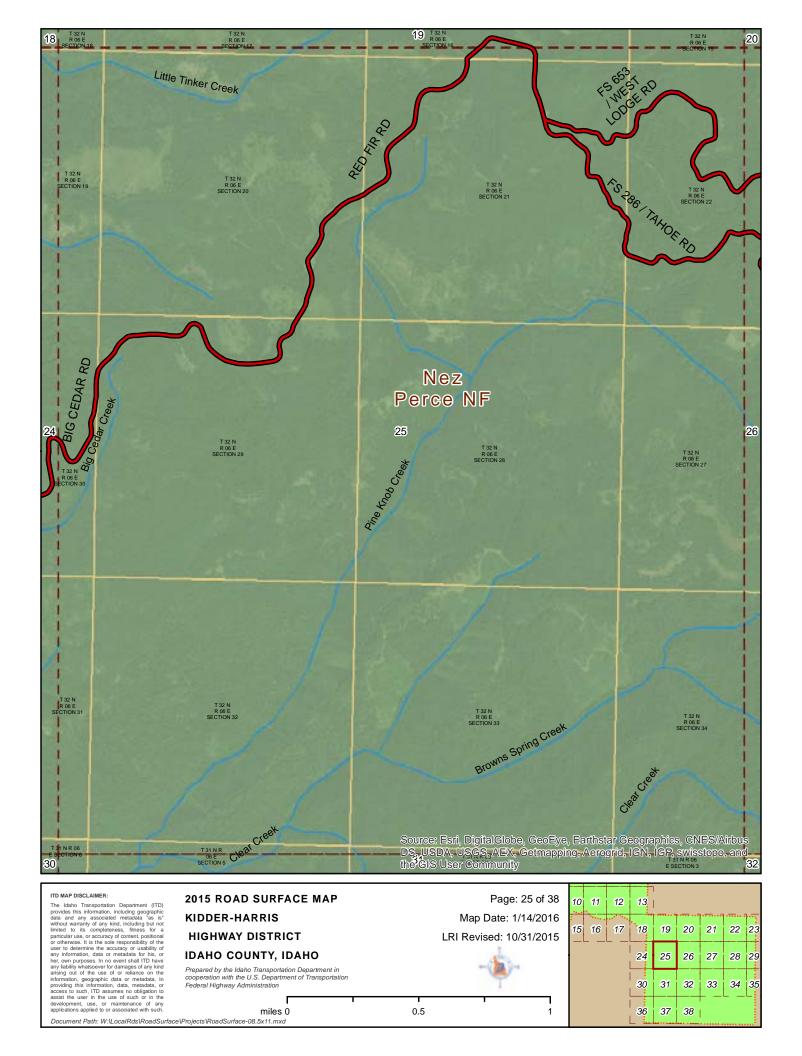

#### 2015 ROAD SURFACE MAP **KIDDER-HARRIS HIGHWAY DISTRICT IDAHO COUNTY, IDAHO**

Prepared by the Idaho Transportation Department in cooperation with the U.S. Department of Transportation Federal Highway Administration

miles 0 0.5 Document Path: W:\LocalRds\RoadSurface\Projects\RoadSurface-08.5x11.mxd

ITD MAP DISCLAIMER:

The Idaho Transportion Department (ITD) provides this information, including geographic data and any associated metadata as is important to the provides the information of the information, data or metadata for his, or her, own purposes. In no event shall ITD have any lability whatsoever for damages of any kind arising out of the use of or reliance on the information, geographic data or metadata. In estimation, geographic data or metadata in cascinate on the information, geographic data or metadata in estimation, geographic data or metadata in estimation and the information geographic data or metadata. In estimation, geographic data or substitution assist the user in the use of such or in the development, use, or maintenance of any applications applied to or associated with such.