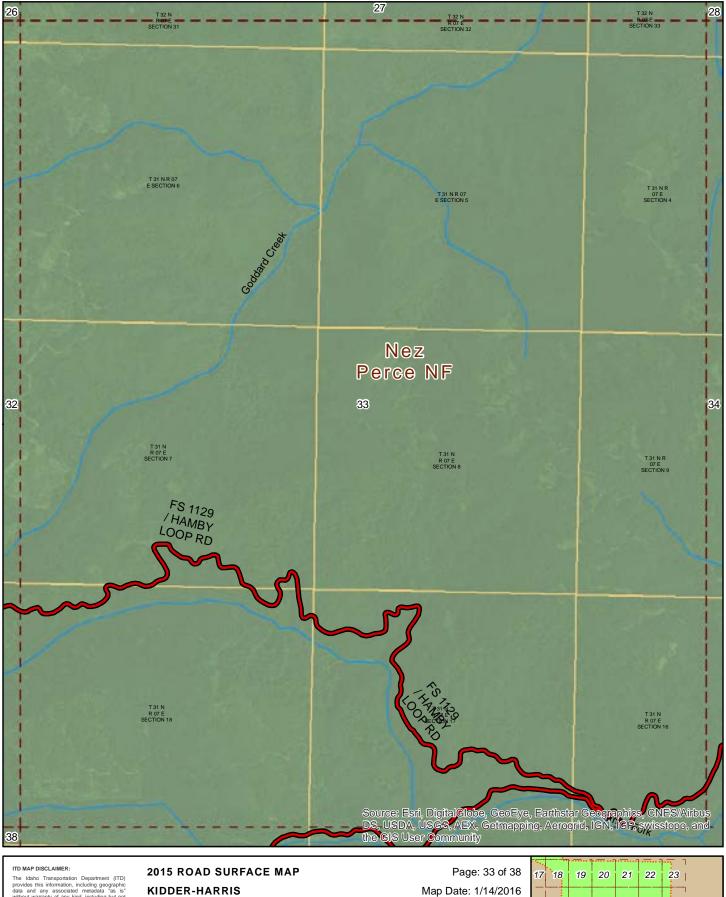

#### 2015 ROAD SURFACE MAI KIDDER-HARRIS HIGHWAY DISTRICT IDAHO COUNTY, IDAHO

Prepared by the Idaho Transportation Department in cooperation with the U.S. Department of Transportation Federal Highway Administration

miles 0 0.5 1
08.5x11.mxd

| 1 age. 10 01 00         | 4  | 5   | О   | //  | 8  |         |    |    |          |
|-------------------------|----|-----|-----|-----|----|---------|----|----|----------|
| Map Date: 1/14/2016     | _  | 40  | 200 | 40  | 42 | l       |    |    |          |
| LRI Revised: 10/31/2015 | 9  | 10  | 11  | 12  | 13 | l-man a |    |    |          |
| 4                       | 14 | 15  | 16  | 17  | 18 | 19      | 20 | 21 | 22       |
| -(2)-                   |    | L _ | L _ | L _ |    |         |    |    | $\vdash$ |
| T                       |    |     |     |     | 24 | 25      | 26 | 27 | 28       |

31 32 33