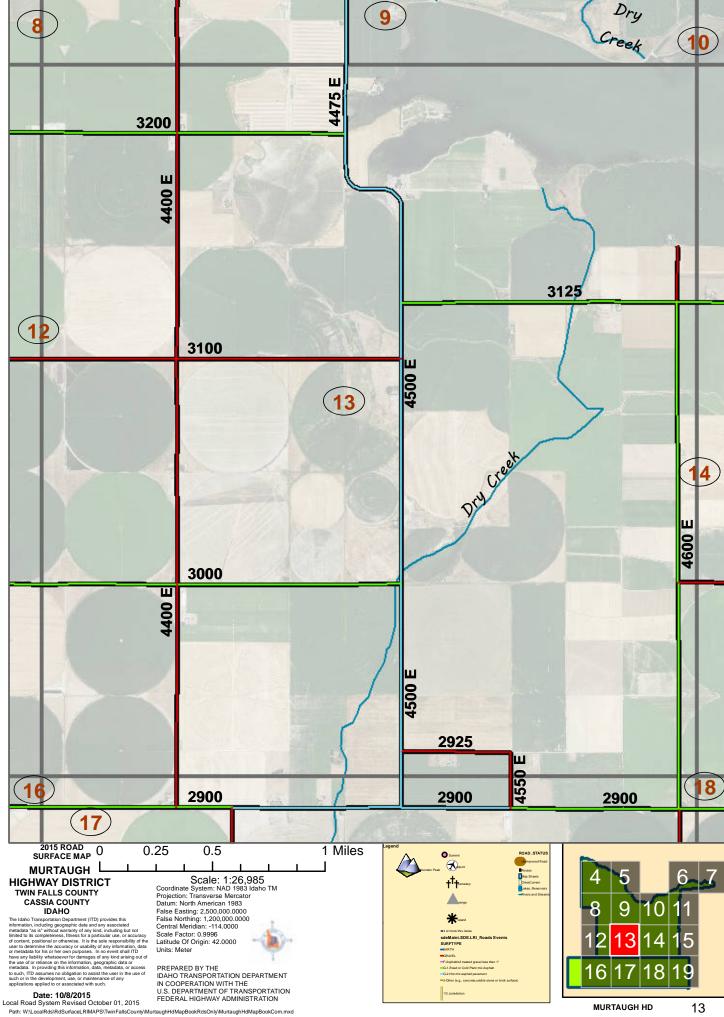

## 10/7/2015

Idaho Transportation Department

MURTAUGH HIGHWAY DISTRICT MAP BOOK SCALE 26,985

MURTAUGH HIGHWAY DISTRICT LOCATOR GRID MAP BOOK PAGE NUMBERS

## Legend

- · 4 or more thru lanes

## sdeprod.SDE.IDAHO1TABLE Events SURFTYPE

- -EARTH
- -GRAVEL
- —F-Asphalt/oil treated gravel less than 1"
- -G-1-Road or Cold Plant mix Asphalt
- —G-2-Hot mix asphalt pavement
- J-Other (e.g., concrete,cobble stone or brick surface)

1/2 Jurisdiction

## PREPARED BY THE IDAHO TRANSPORTATION DEPARTMENT IN COOPERATION WITH THE U.S. DEPARTMENT OF TRANSPORTATION FEDERAL HIGHWAY ADMINISTRATION

The Idaho Transportation Department (ITD) provides this information, including geographic data and any associated metadata "as is" without warranty of any kind, including but not limited to its completeness, fitness for a particular use, or accuracy of content, positional or otherwise. It is the sole responsibility of the user to determine the accuracy or usability of any information, data or metadata for his or her own purposes. In no event shall ITD have any liability whatsoever for damages of any kind arising out of the use of or reliance on the information, geographic data or metadata. In providing this information, data, metadata, or access to such, ITD assumes no obligation to assist the user in the use of such or in the development, use, or maintenance of any applications applied to or associated with such.

Coordinate System: NAD 1983 Idaho TM

ROAD\_STATUS

Unimproved Road

Routes

Map Sheets

CitiesCurrent

Lakes\_Reservoirs

Rivers and Streams

Projection: Transverse Mercator Datum: North American 1983 False Easting: 2,500,000.0000 False Northing: 1,200,000.0000 Central Meridian: -114.0000

Scale Factor: 0.9996

Latitude Of Origin: 42.0000

Units: Meter