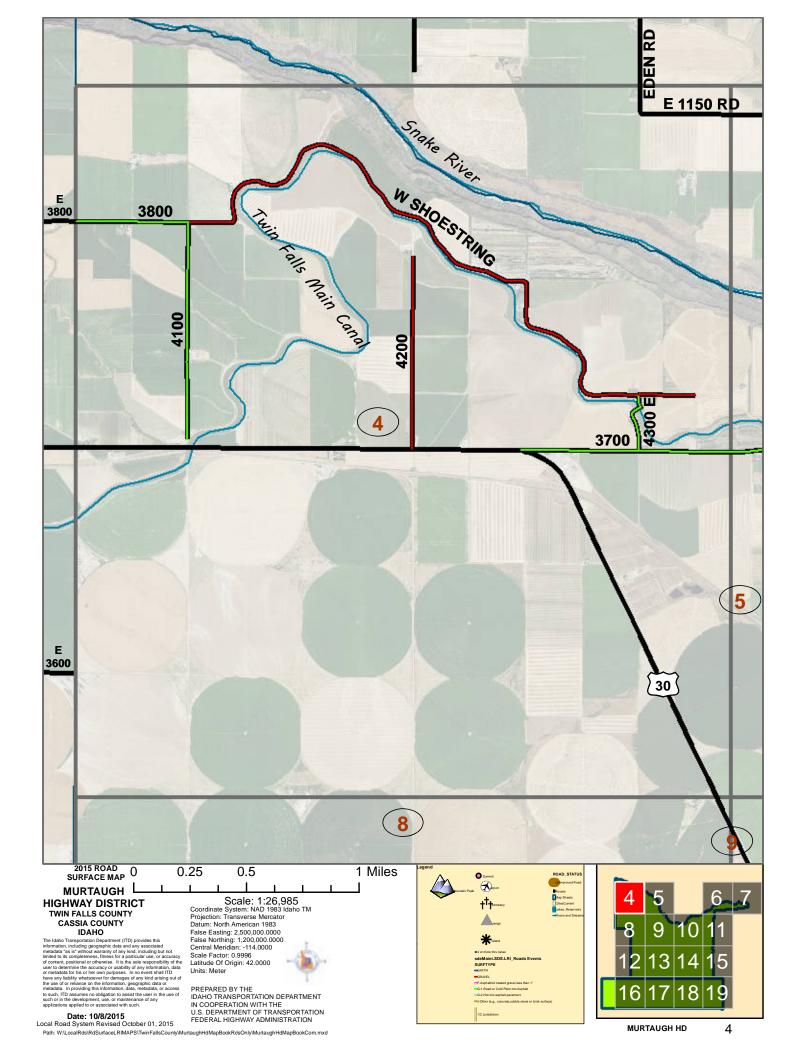

## 10/7/2015

Idaho Transportation Department

MURTAUGH HIGHWAY DISTRICT MAP BOOK SCALE 26,985

MURTAUGH HIGHWAY DISTRICT LOCATOR GRID MAP BOOK PAGE NUMBERS

## PREPARED BY THE IDAHO TRANSPORTATION DEPARTMENT IN COOPERATION WITH THE U.S. DEPARTMENT OF TRANSPORTATION FEDERAL HIGHWAY ADMINISTRATION

The Idaho Transportation Department (ITD) provides this information, including geographic data and any associated metadata "as is" without warranty of any kind, including but not limited to its completeness, fitness for a particular use, or accuracy of content, positional or otherwise. It is the sole responsibility of the user to determine the accuracy or usability of any information, data or metadata for his or her own purposes. In no event shall ITD have any liability whatsoever for damages of any kind arising out of the use of or reliance on the information, geographic data or metadata. In providing this information, data, metadata, or access to such, ITD assumes no obligation to assist the user in the use of such or in the development, use, or maintenance of any applications applied to or associated with such.

Coordinate System: NAD 1983 Idaho TM

ROAD\_STATUS

Unimproved Road

Routes

Map Sheets

CitiesCurrent

Lakes\_Reservoirs

Rivers and Streams

Projection: Transverse Mercator Datum: North American 1983 False Easting: 2,500,000.0000 False Northing: 1,200,000.0000 Central Meridian: -114.0000

Scale Factor: 0.9996

Latitude Of Origin: 42.0000

Units: Meter