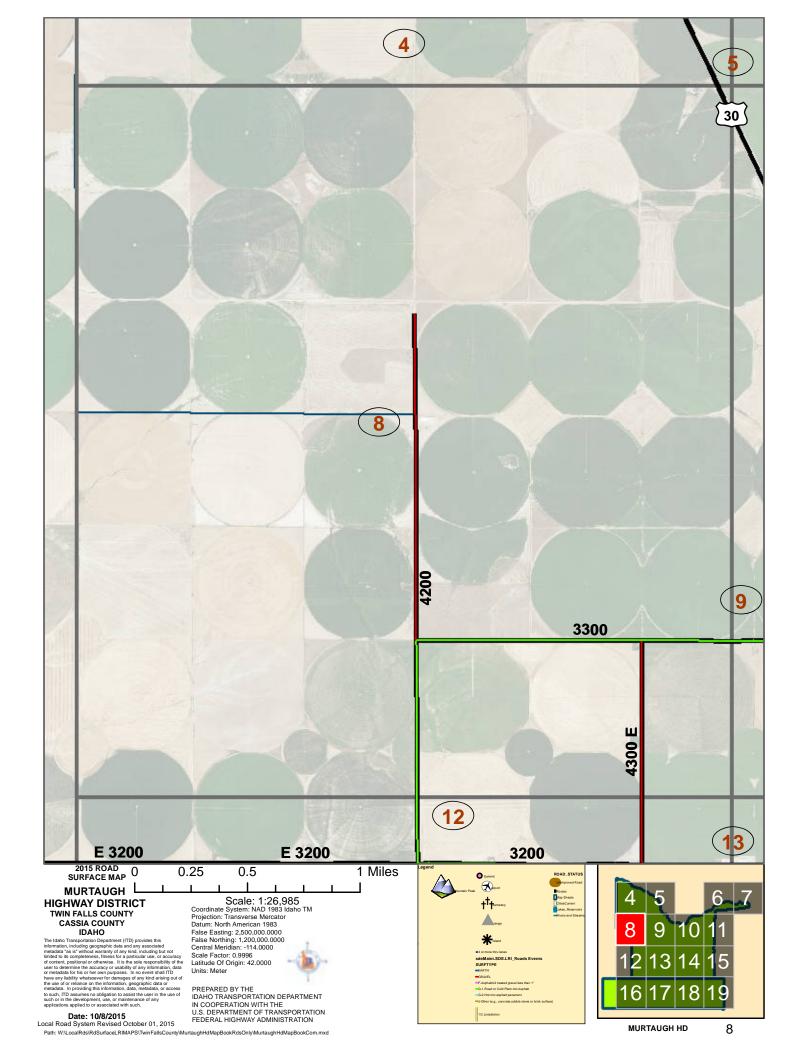

## 10/7/2015

Idaho Transportation Department

MURTAUGH HIGHWAY DISTRICT MAP BOOK SCALE 26,985

MURTAUGH HIGHWAY DISTRICT LOCATOR GRID MAP BOOK PAGE NUMBERS

## sdeprod.SDE.IDAHO1TABLE Events SURFTYPE

- -EARTH
- -GRAVEL
- —F-Asphalt/oil treated gravel less than 1"
- -G-1-Road or Cold Plant mix Asphalt
- —G-2-Hot mix asphalt pavement
- J-Other (e.g., concrete,cobble stone or brick surface)

Coordinate System: NAD 1983 Idaho TM

ROAD\_STATUS

Unimproved Road

Routes

Map Sheets

CitiesCurrent

Lakes\_Reservoirs

Rivers and Streams

Projection: Transverse Mercator Datum: North American 1983 False Easting: 2,500,000.0000 False Northing: 1,200,000.0000 Central Meridian: -114.0000

Scale Factor: 0.9996

Latitude Of Origin: 42.0000

Units: Meter