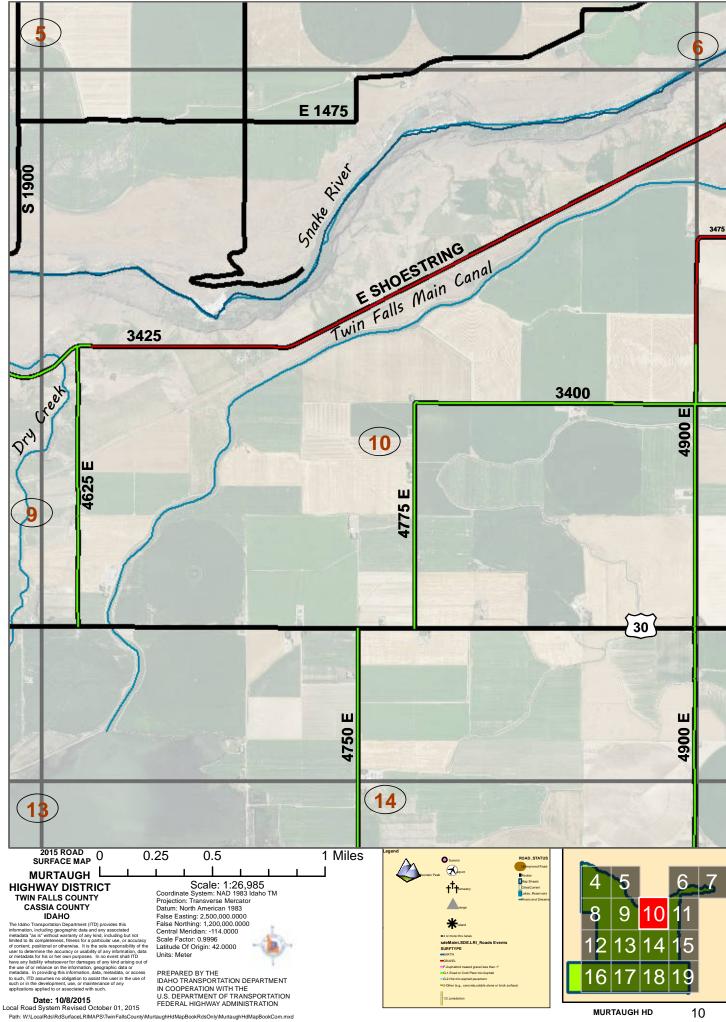

## 10/7/2015

Idaho Transportation Department

MURTAUGH HIGHWAY DISTRICT MAP BOOK SCALE 26,985

MURTAUGH HIGHWAY DISTRICT LOCATOR GRID MAP BOOK PAGE NUMBERS

## Legend

- · 4 or more thru lanes

## sdeprod.SDE.IDAHO1TABLE Events SURFTYPE

- -EARTH
- -GRAVEL
- —F-Asphalt/oil treated gravel less than 1"
- -G-1-Road or Cold Plant mix Asphalt
- —G-2-Hot mix asphalt pavement
- J-Other (e.g., concrete,cobble stone or brick surface)

1/2 Jurisdiction

## PREPARED BY THE IDAHO TRANSPORTATION DEPARTMENT IN COOPERATION WITH THE U.S. DEPARTMENT OF TRANSPORTATION FEDERAL HIGHWAY ADMINISTRATION

The Idaho Transportation Department (ITD) provides this information, including geographic data and any associated metadata "as is" without warranty of any kind, including but not limited to its completeness, fitness for a particular use, or accuracy of content, positional or otherwise. It is the sole responsibility of the user to determine the accuracy or usability of any information, data or metadata for his or her own purposes. In no event shall ITD have any liability whatsoever for damages of any kind arising out of the use of or reliance on the information, geographic data or metadata. In providing this information, data, metadata, or access to such, ITD assumes no obligation to assist the user in the use of such or in the development, use, or maintenance of any applications applied to or associated with such.

Coordinate System: NAD 1983 Idaho TM

ROAD\_STATUS

Unimproved Road

Routes

Map Sheets

CitiesCurrent

Lakes\_Reservoirs

Rivers and Streams

Projection: Transverse Mercator Datum: North American 1983 False Easting: 2,500,000.0000 False Northing: 1,200,000.0000 Central Meridian: -114.0000

Scale Factor: 0.9996

Latitude Of Origin: 42.0000

Units: Meter