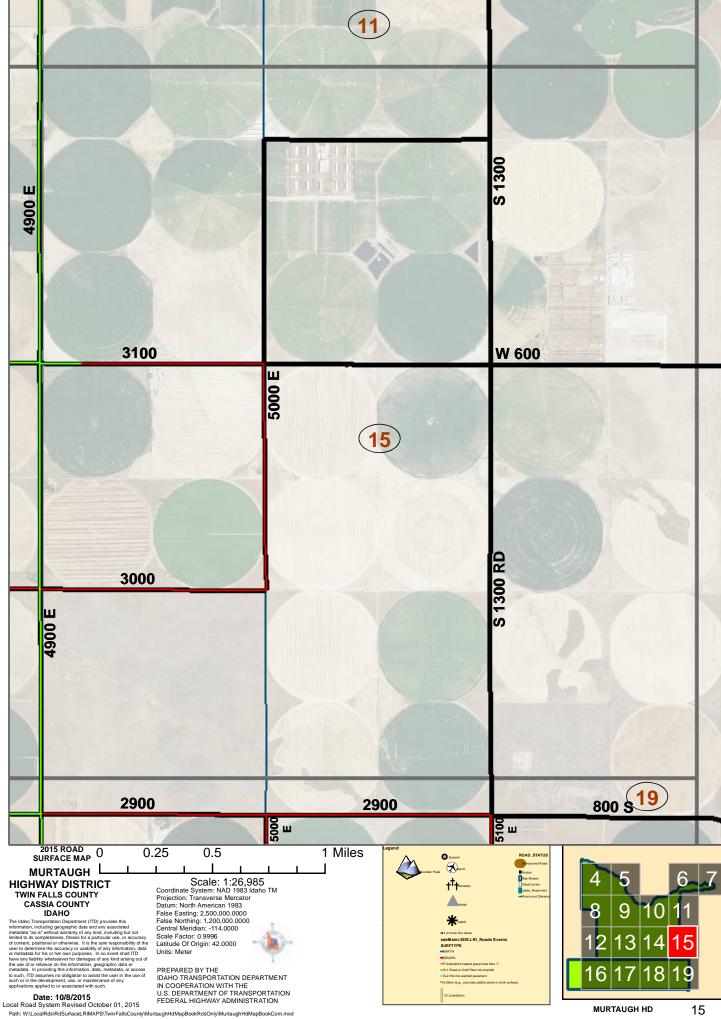

## 10/7/2015

Idaho Transportation Department

MURTAUGH HIGHWAY DISTRICT MAP BOOK SCALE 26,985

MURTAUGH HIGHWAY DISTRICT LOCATOR GRID MAP BOOK PAGE NUMBERS

## Legend

- · 4 or more thru lanes

## sdeprod.SDE.IDAHO1TABLE Events SURFTYPE

- -EARTH
- -GRAVEL
- —F-Asphalt/oil treated gravel less than 1"
- -G-1-Road or Cold Plant mix Asphalt
- —G-2-Hot mix asphalt pavement
- J-Other (e.g., concrete,cobble stone or brick surface)

1/2 Jurisdiction

## PREPARED BY THE IDAHO TRANSPORTATION DEPARTMENT IN COOPERATION WITH THE U.S. DEPARTMENT OF TRANSPORTATION FEDERAL HIGHWAY ADMINISTRATION

The Idaho Transportation Department (ITD) provides this information, including geographic data and any associated metadata "as is" without warranty of any kind, including but not limited to its completeness, fitness for a particular use, or accuracy of content, positional or otherwise. It is the sole responsibility of the user to determine the accuracy or usability of any information, data or metadata for his or her own purposes. In no event shall ITD have any liability whatsoever for damages of any kind arising out of the use of or reliance on the information, geographic data or metadata. In providing this information, data, metadata, or access to such, ITD assumes no obligation to assist the user in the use of such or in the development, use, or maintenance of any applications applied to or associated with such.

Coordinate System: NAD 1983 Idaho TM

ROAD\_STATUS

Unimproved Road

Routes

Map Sheets

CitiesCurrent

Lakes\_Reservoirs

Rivers and Streams

Projection: Transverse Mercator Datum: North American 1983 False Easting: 2,500,000.0000 False Northing: 1,200,000.0000 Central Meridian: -114.0000

Scale Factor: 0.9996

Latitude Of Origin: 42.0000

Units: Meter