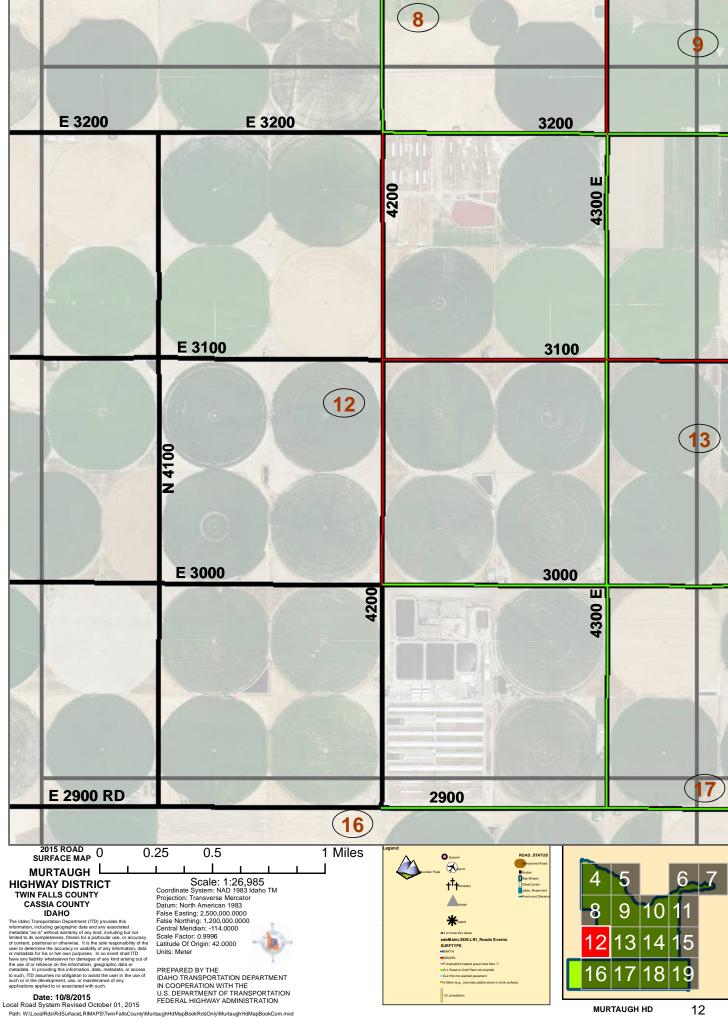

## 10/7/2015

Idaho Transportation Department

MURTAUGH HIGHWAY DISTRICT MAP BOOK SCALE 26,985

MURTAUGH HIGHWAY DISTRICT LOCATOR GRID MAP BOOK PAGE NUMBERS

## Legend

- · 4 or more thru lanes

## sdeprod.SDE.IDAHO1TABLE Events SURFTYPE

- -EARTH
- -GRAVEL
- —F-Asphalt/oil treated gravel less than 1"
- -G-1-Road or Cold Plant mix Asphalt
- —G-2-Hot mix asphalt pavement
- J-Other (e.g., concrete,cobble stone or brick surface)

1/2 Jurisdiction

## PREPARED BY THE IDAHO TRANSPORTATION DEPARTMENT IN COOPERATION WITH THE U.S. DEPARTMENT OF TRANSPORTATION FEDERAL HIGHWAY ADMINISTRATION

The Idaho Transportation Department (ITD) provides this information, including geographic data and any associated metadata "as is" without warranty of any kind, including but not limited to its completeness, fitness for a particular use, or accuracy of content, positional or otherwise. It is the sole responsibility of the user to determine the accuracy or usability of any information, data or metadata for his or her own purposes. In no event shall ITD have any liability whatsoever for damages of any kind arising out of the use of or reliance on the information, geographic data or metadata. In providing this information, data, metadata, or access to such, ITD assumes no obligation to assist the user in the use of such or in the development, use, or maintenance of any applications applied to or associated with such.

Coordinate System: NAD 1983 Idaho TM

ROAD\_STATUS

Unimproved Road

Routes

Map Sheets

CitiesCurrent

Lakes\_Reservoirs

Rivers and Streams

Projection: Transverse Mercator Datum: North American 1983 False Easting: 2,500,000.0000 False Northing: 1,200,000.0000 Central Meridian: -114.0000

Scale Factor: 0.9996

Latitude Of Origin: 42.0000

Units: Meter