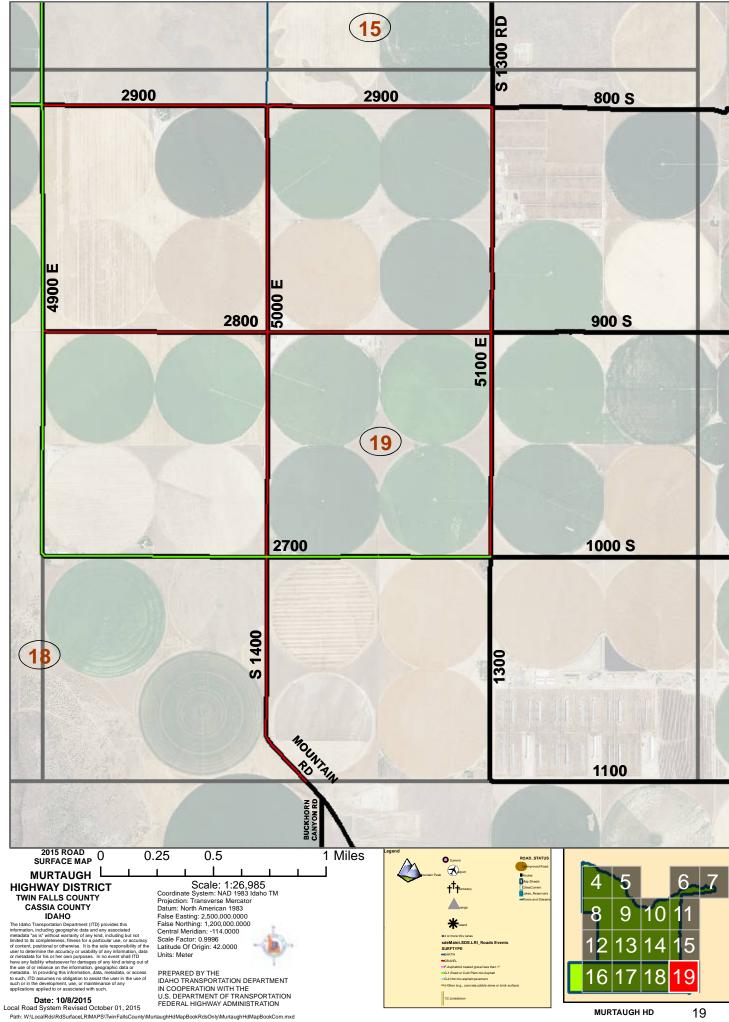

## 10/7/2015

Idaho Transportation Department

MURTAUGH HIGHWAY DISTRICT MAP BOOK SCALE 26,985

MURTAUGH HIGHWAY DISTRICT LOCATOR GRID MAP BOOK PAGE NUMBERS