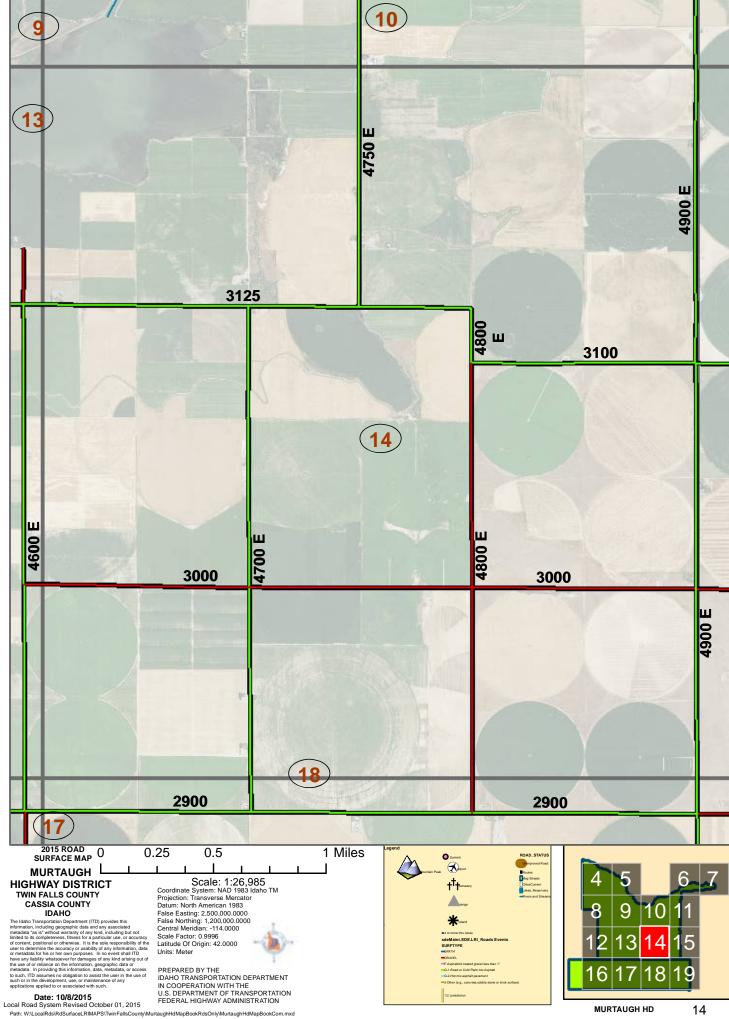

## 10/7/2015

Idaho Transportation Department

MURTAUGH HIGHWAY DISTRICT MAP BOOK SCALE 26,985

MURTAUGH HIGHWAY DISTRICT LOCATOR GRID MAP BOOK PAGE NUMBERS

## Legend

- · 4 or more thru lanes

## sdeprod.SDE.IDAHO1TABLE Events SURFTYPE

- -EARTH
- -GRAVEL
- —F-Asphalt/oil treated gravel less than 1"
- -G-1-Road or Cold Plant mix Asphalt
- —G-2-Hot mix asphalt pavement
- J-Other (e.g., concrete,cobble stone or brick surface)

1/2 Jurisdiction

## PREPARED BY THE IDAHO TRANSPORTATION DEPARTMENT IN COOPERATION WITH THE U.S. DEPARTMENT OF TRANSPORTATION FEDERAL HIGHWAY ADMINISTRATION

The Idaho Transportation Department (ITD) provides this information, including geographic data and any associated metadata "as is" without warranty of any kind, including but not limited to its completeness, fitness for a particular use, or accuracy of content, positional or otherwise. It is the sole responsibility of the user to determine the accuracy or usability of any information, data or metadata for his or her own purposes. In no event shall ITD have any liability whatsoever for damages of any kind arising out of the use of or reliance on the information, geographic data or metadata. In providing this information, data, metadata, or access to such, ITD assumes no obligation to assist the user in the use of such or in the development, use, or maintenance of any applications applied to or associated with such.

Coordinate System: NAD 1983 Idaho TM

ROAD\_STATUS

Unimproved Road

Routes

Map Sheets

CitiesCurrent

Lakes\_Reservoirs

Rivers and Streams

Projection: Transverse Mercator Datum: North American 1983 False Easting: 2,500,000.0000 False Northing: 1,200,000.0000 Central Meridian: -114.0000

Scale Factor: 0.9996

Latitude Of Origin: 42.0000

Units: Meter