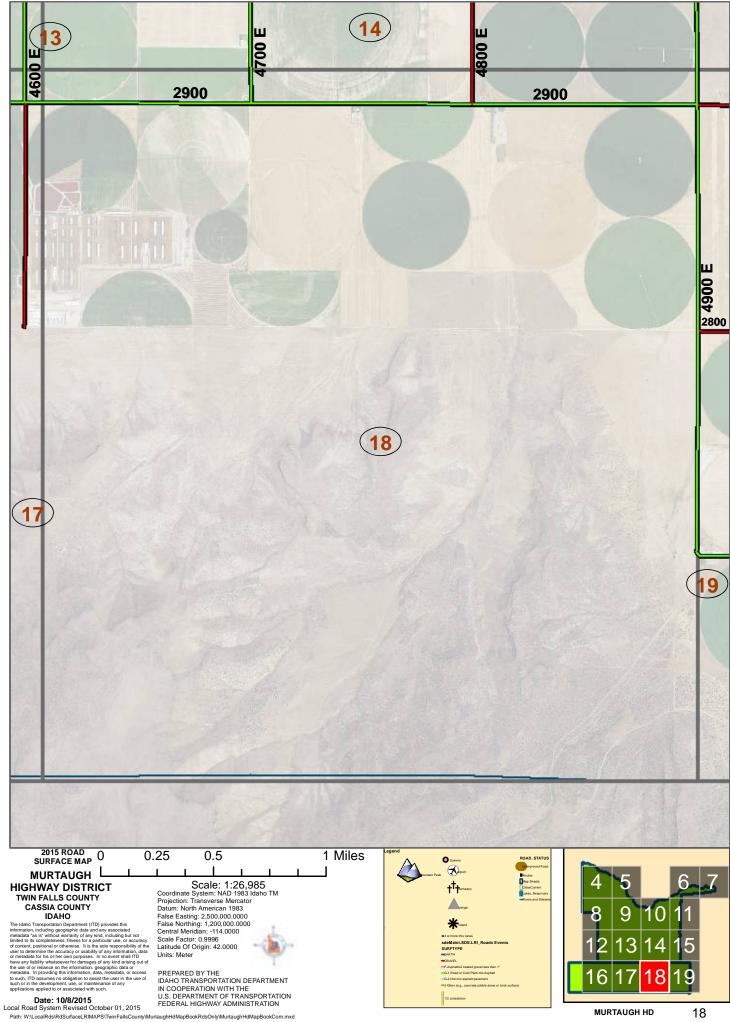

## 10/7/2015

Idaho Transportation Department

MURTAUGH HIGHWAY DISTRICT MAP BOOK SCALE 26,985

MURTAUGH HIGHWAY DISTRICT LOCATOR GRID MAP BOOK PAGE NUMBERS