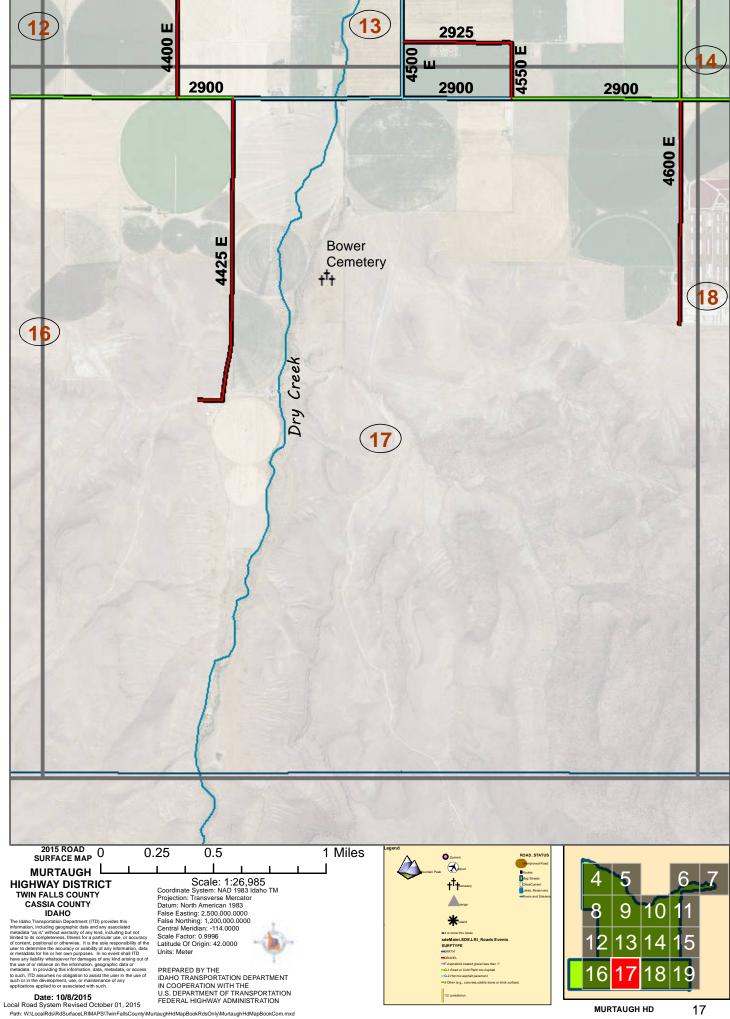

## 10/7/2015

Idaho Transportation Department

MURTAUGH HIGHWAY DISTRICT MAP BOOK SCALE 26,985

MURTAUGH HIGHWAY DISTRICT LOCATOR GRID MAP BOOK PAGE NUMBERS

## Legend

- · 4 or more thru lanes

## sdeprod.SDE.IDAHO1TABLE Events SURFTYPE

- -EARTH
- -GRAVEL
- —F-Asphalt/oil treated gravel less than 1"
- -G-1-Road or Cold Plant mix Asphalt
- —G-2-Hot mix asphalt pavement
- J-Other (e.g., concrete,cobble stone or brick surface)

1/2 Jurisdiction

## PREPARED BY THE IDAHO TRANSPORTATION DEPARTMENT IN COOPERATION WITH THE U.S. DEPARTMENT OF TRANSPORTATION FEDERAL HIGHWAY ADMINISTRATION

The Idaho Transportation Department (ITD) provides this information, including geographic data and any associated metadata "as is" without warranty of any kind, including but not limited to its completeness, fitness for a particular use, or accuracy of content, positional or otherwise. It is the sole responsibility of the user to determine the accuracy or usability of any information, data or metadata for his or her own purposes. In no event shall ITD have any liability whatsoever for damages of any kind arising out of the use of or reliance on the information, geographic data or metadata. In providing this information, data, metadata, or access to such, ITD assumes no obligation to assist the user in the use of such or in the development, use, or maintenance of any applications applied to or associated with such.

Coordinate System: NAD 1983 Idaho TM

ROAD\_STATUS

Unimproved Road

Routes

Map Sheets

CitiesCurrent

Lakes\_Reservoirs

Rivers and Streams

Projection: Transverse Mercator Datum: North American 1983 False Easting: 2,500,000.0000 False Northing: 1,200,000.0000 Central Meridian: -114.0000

Scale Factor: 0.9996

Latitude Of Origin: 42.0000

Units: Meter