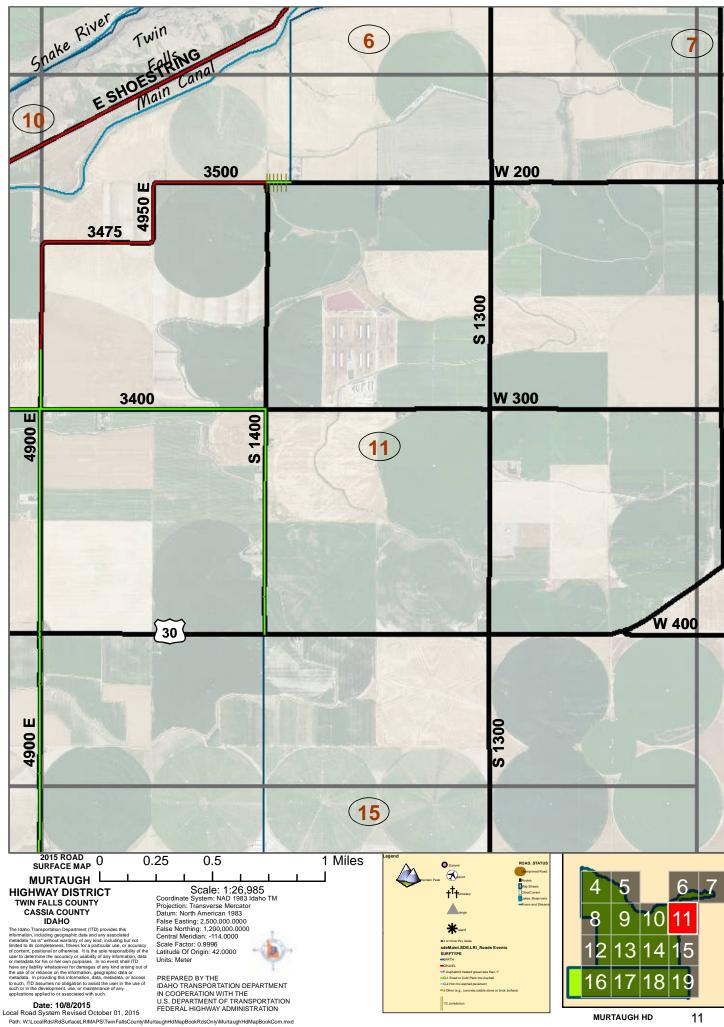

## 10/7/2015

Idaho Transportation Department

MURTAUGH HIGHWAY DISTRICT MAP BOOK SCALE 26,985

MURTAUGH HIGHWAY DISTRICT LOCATOR GRID MAP BOOK PAGE NUMBERS

## Legend

- · 4 or more thru lanes

## sdeprod.SDE.IDAHO1TABLE Events SURFTYPE

- -EARTH
- -GRAVEL
- —F-Asphalt/oil treated gravel less than 1"
- -G-1-Road or Cold Plant mix Asphalt
- —G-2-Hot mix asphalt pavement
- J-Other (e.g., concrete,cobble stone or brick surface)

1/2 Jurisdiction

## PREPARED BY THE IDAHO TRANSPORTATION DEPARTMENT IN COOPERATION WITH THE U.S. DEPARTMENT OF TRANSPORTATION FEDERAL HIGHWAY ADMINISTRATION

The Idaho Transportation Department (ITD) provides this information, including geographic data and any associated metadata "as is" without warranty of any kind, including but not limited to its completeness, fitness for a particular use, or accuracy of content, positional or otherwise. It is the sole responsibility of the user to determine the accuracy or usability of any information, data or metadata for his or her own purposes. In no event shall ITD have any liability whatsoever for damages of any kind arising out of the use of or reliance on the information, geographic data or metadata. In providing this information, data, metadata, or access to such, ITD assumes no obligation to assist the user in the use of such or in the development, use, or maintenance of any applications applied to or associated with such.

Coordinate System: NAD 1983 Idaho TM

ROAD\_STATUS

Unimproved Road

Routes

Map Sheets

CitiesCurrent

Lakes\_Reservoirs

Rivers and Streams

Projection: Transverse Mercator Datum: North American 1983 False Easting: 2,500,000.0000 False Northing: 1,200,000.0000 Central Meridian: -114.0000

Scale Factor: 0.9996

Latitude Of Origin: 42.0000

Units: Meter