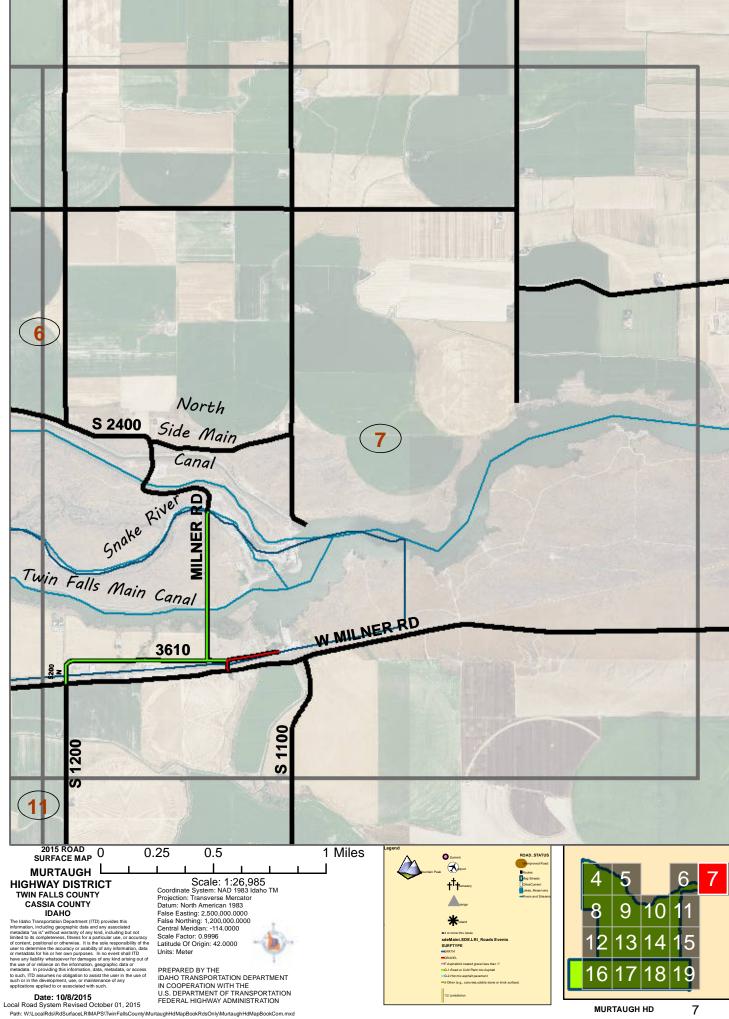

## 10/7/2015

Idaho Transportation Department

MURTAUGH HIGHWAY DISTRICT MAP BOOK SCALE 26,985

MURTAUGH HIGHWAY DISTRICT LOCATOR GRID MAP BOOK PAGE NUMBERS

## sdeprod.SDE.IDAHO1TABLE Events SURFTYPE

- -EARTH
- -GRAVEL
- —F-Asphalt/oil treated gravel less than 1"
- -G-1-Road or Cold Plant mix Asphalt
- —G-2-Hot mix asphalt pavement
- J-Other (e.g., concrete,cobble stone or brick surface)

Coordinate System: NAD 1983 Idaho TM

ROAD\_STATUS

Unimproved Road

Routes

Map Sheets

CitiesCurrent

Lakes\_Reservoirs

Rivers and Streams

Projection: Transverse Mercator Datum: North American 1983 False Easting: 2,500,000.0000 False Northing: 1,200,000.0000 Central Meridian: -114.0000

Scale Factor: 0.9996

Latitude Of Origin: 42.0000

Units: Meter