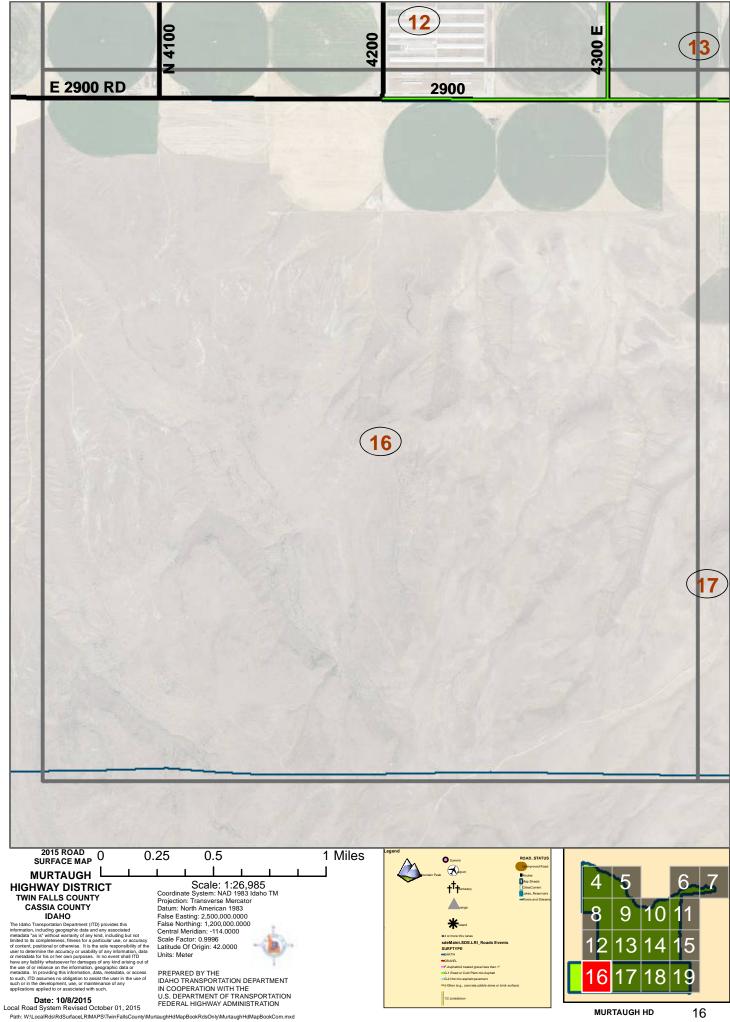

## 10/7/2015

Idaho Transportation Department

MURTAUGH HIGHWAY DISTRICT MAP BOOK SCALE 26,985

MURTAUGH HIGHWAY DISTRICT LOCATOR GRID MAP BOOK PAGE NUMBERS

## Legend

- · 4 or more thru lanes

## sdeprod.SDE.IDAHO1TABLE Events SURFTYPE

- -EARTH
- -GRAVEL
- —F-Asphalt/oil treated gravel less than 1"
- -G-1-Road or Cold Plant mix Asphalt
- —G-2-Hot mix asphalt pavement
- J-Other (e.g., concrete,cobble stone or brick surface)

1/2 Jurisdiction

## PREPARED BY THE IDAHO TRANSPORTATION DEPARTMENT IN COOPERATION WITH THE U.S. DEPARTMENT OF TRANSPORTATION FEDERAL HIGHWAY ADMINISTRATION

The Idaho Transportation Department (ITD) provides this information, including geographic data and any associated metadata "as is" without warranty of any kind, including but not limited to its completeness, fitness for a particular use, or accuracy of content, positional or otherwise. It is the sole responsibility of the user to determine the accuracy or usability of any information, data or metadata for his or her own purposes. In no event shall ITD have any liability whatsoever for damages of any kind arising out of the use of or reliance on the information, geographic data or metadata. In providing this information, data, metadata, or access to such, ITD assumes no obligation to assist the user in the use of such or in the development, use, or maintenance of any applications applied to or associated with such.

Coordinate System: NAD 1983 Idaho TM

ROAD\_STATUS

Unimproved Road

Routes

Map Sheets

CitiesCurrent

Lakes\_Reservoirs

Rivers and Streams

Projection: Transverse Mercator Datum: North American 1983 False Easting: 2,500,000.0000 False Northing: 1,200,000.0000 Central Meridian: -114.0000

Scale Factor: 0.9996

Latitude Of Origin: 42.0000

Units: Meter