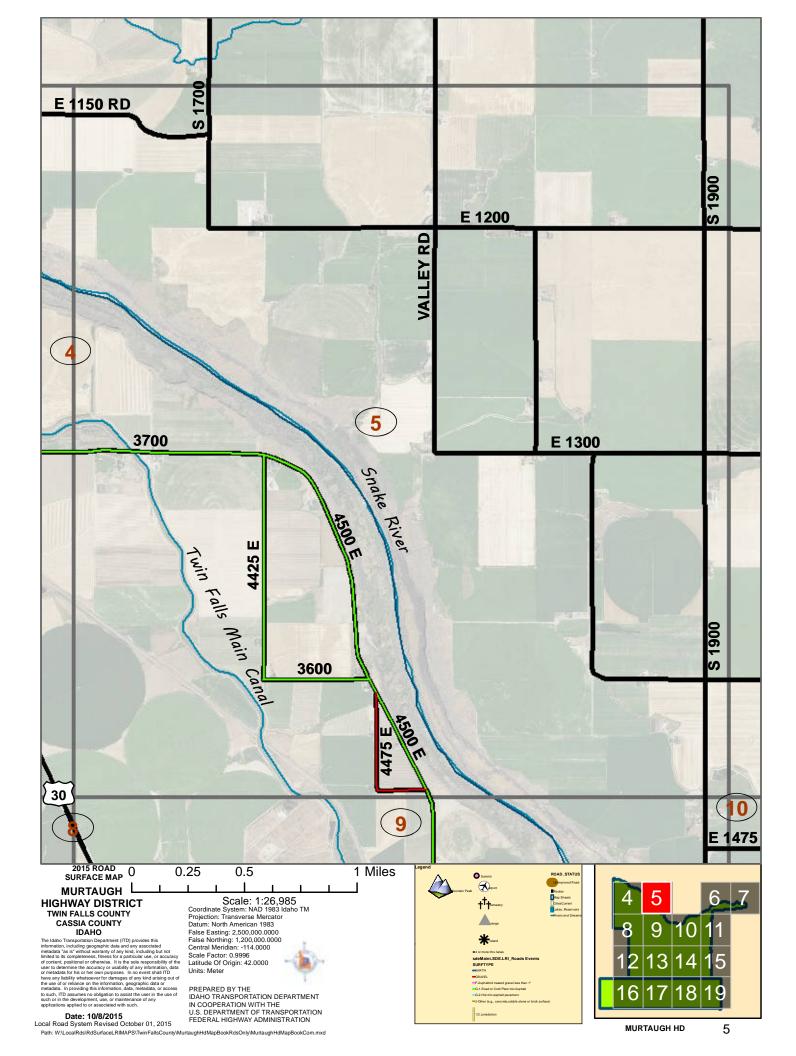

## 10/7/2015

Idaho Transportation Department

MURTAUGH HIGHWAY DISTRICT MAP BOOK SCALE 26,985

MURTAUGH HIGHWAY DISTRICT LOCATOR GRID MAP BOOK PAGE NUMBERS

## PREPARED BY THE IDAHO TRANSPORTATION DEPARTMENT IN COOPERATION WITH THE U.S. DEPARTMENT OF TRANSPORTATION FEDERAL HIGHWAY ADMINISTRATION

The Idaho Transportation Department (ITD) provides this information, including geographic data and any associated metadata "as is" without warranty of any kind, including but not limited to its completeness, fitness for a particular use, or accuracy of content, positional or otherwise. It is the sole responsibility of the user to determine the accuracy or usability of any information, data or metadata for his or her own purposes. In no event shall ITD have any liability whatsoever for damages of any kind arising out of the use of or reliance on the information, geographic data or metadata. In providing this information, data, metadata, or access to such, ITD assumes no obligation to assist the user in the use of such or in the development, use, or maintenance of any applications applied to or associated with such.

Coordinate System: NAD 1983 Idaho TM

ROAD\_STATUS

Unimproved Road

Routes

Map Sheets

CitiesCurrent

Lakes\_Reservoirs

Rivers and Streams

Projection: Transverse Mercator Datum: North American 1983 False Easting: 2,500,000.0000 False Northing: 1,200,000.0000 Central Meridian: -114.0000

Scale Factor: 0.9996

Latitude Of Origin: 42.0000

Units: Meter