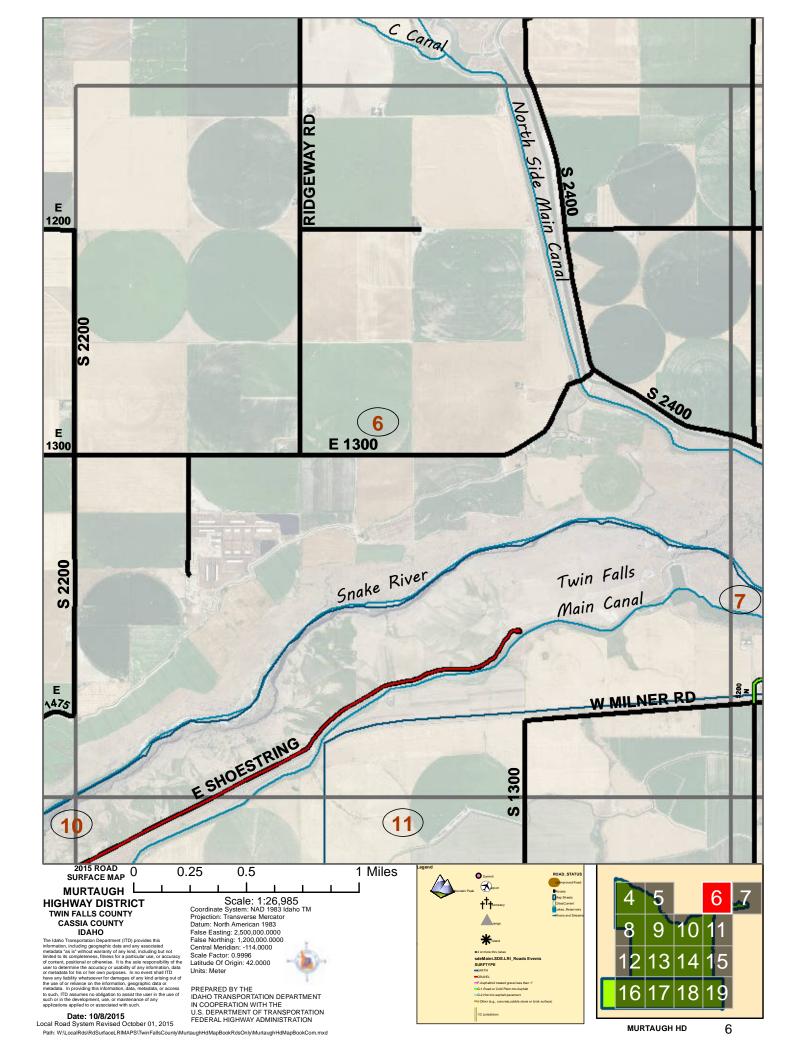

## 10/7/2015

Idaho Transportation Department

MURTAUGH HIGHWAY DISTRICT MAP BOOK SCALE 26,985

MURTAUGH HIGHWAY DISTRICT LOCATOR GRID MAP BOOK PAGE NUMBERS

## sdeprod.SDE.IDAHO1TABLE Events SURFTYPE

- -EARTH
- -GRAVEL
- —F-Asphalt/oil treated gravel less than 1"
- -G-1-Road or Cold Plant mix Asphalt
- —G-2-Hot mix asphalt pavement
- J-Other (e.g., concrete,cobble stone or brick surface)

Coordinate System: NAD 1983 Idaho TM

ROAD\_STATUS

Unimproved Road

Routes

Map Sheets

CitiesCurrent

Lakes\_Reservoirs

Rivers and Streams

Projection: Transverse Mercator Datum: North American 1983 False Easting: 2,500,000.0000 False Northing: 1,200,000.0000 Central Meridian: -114.0000

Scale Factor: 0.9996

Latitude Of Origin: 42.0000

Units: Meter