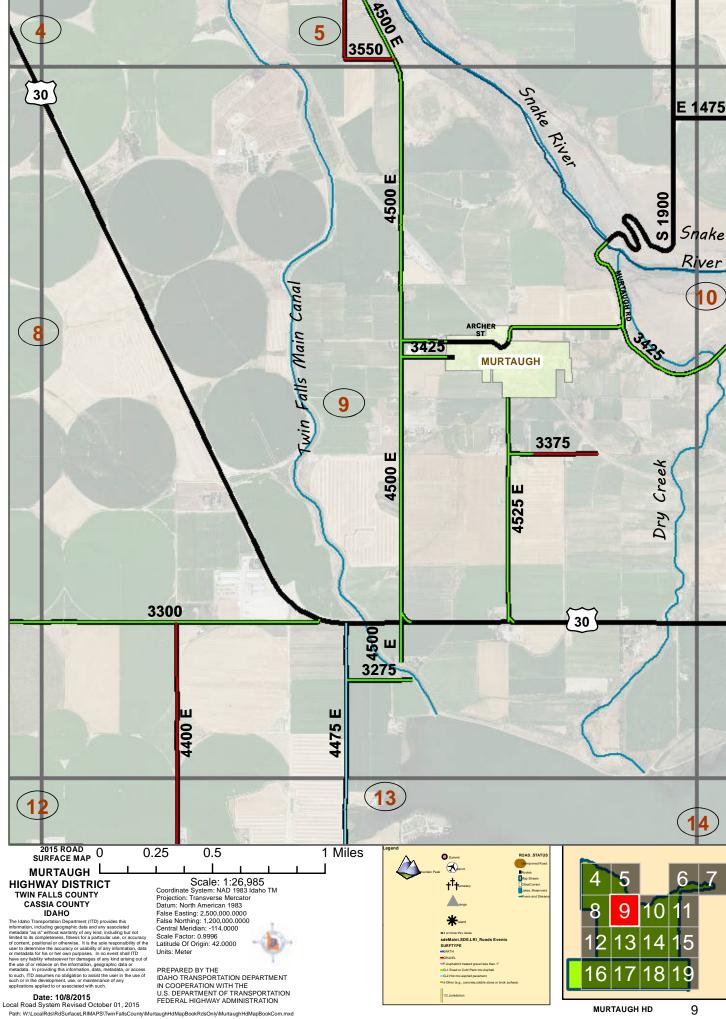

## 10/7/2015

Idaho Transportation Department

MURTAUGH HIGHWAY DISTRICT MAP BOOK SCALE 26,985

MURTAUGH HIGHWAY DISTRICT LOCATOR GRID MAP BOOK PAGE NUMBERS

## sdeprod.SDE.IDAHO1TABLE Events SURFTYPE

- -EARTH
- -GRAVEL
- —F-Asphalt/oil treated gravel less than 1"
- -G-1-Road or Cold Plant mix Asphalt
- —G-2-Hot mix asphalt pavement
- J-Other (e.g., concrete,cobble stone or brick surface)

Coordinate System: NAD 1983 Idaho TM

ROAD\_STATUS

Unimproved Road

Routes

Map Sheets

CitiesCurrent

Lakes\_Reservoirs

Rivers and Streams

Projection: Transverse Mercator Datum: North American 1983 False Easting: 2,500,000.0000 False Northing: 1,200,000.0000 Central Meridian: -114.0000

Scale Factor: 0.9996

Latitude Of Origin: 42.0000

Units: Meter