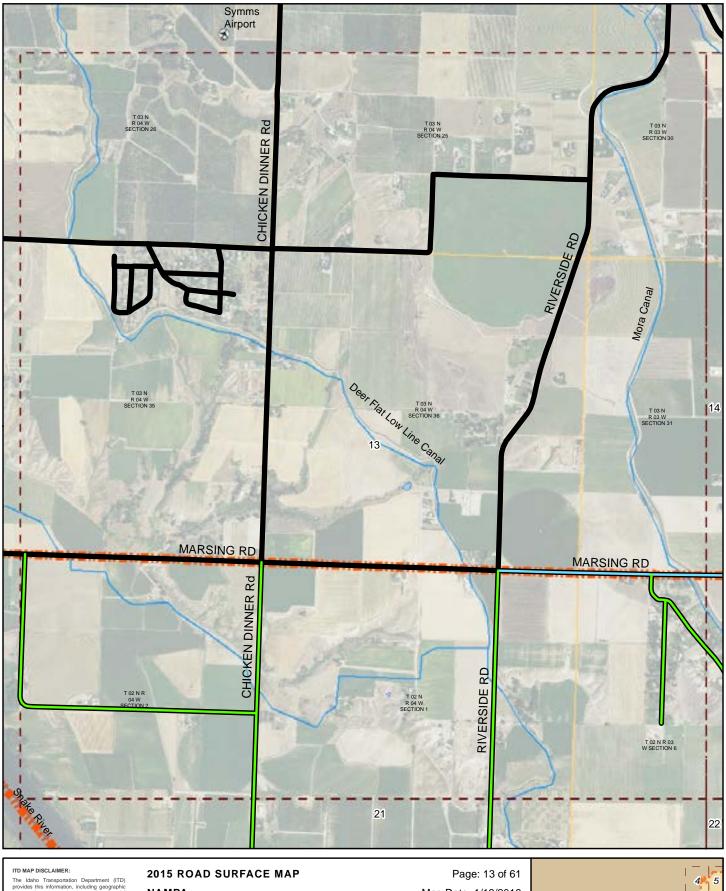

NAMPA **HIGHWAY DISTRICT CANYON COUNTY, IDAHO** 

Prepared by the Idaho Transportation Department in cooperation with the U.S. Department of Transportation Federal Highway Administration

miles 0

0.5

Map Date: 1/13/2016 LRI Revised: 10/31/2015