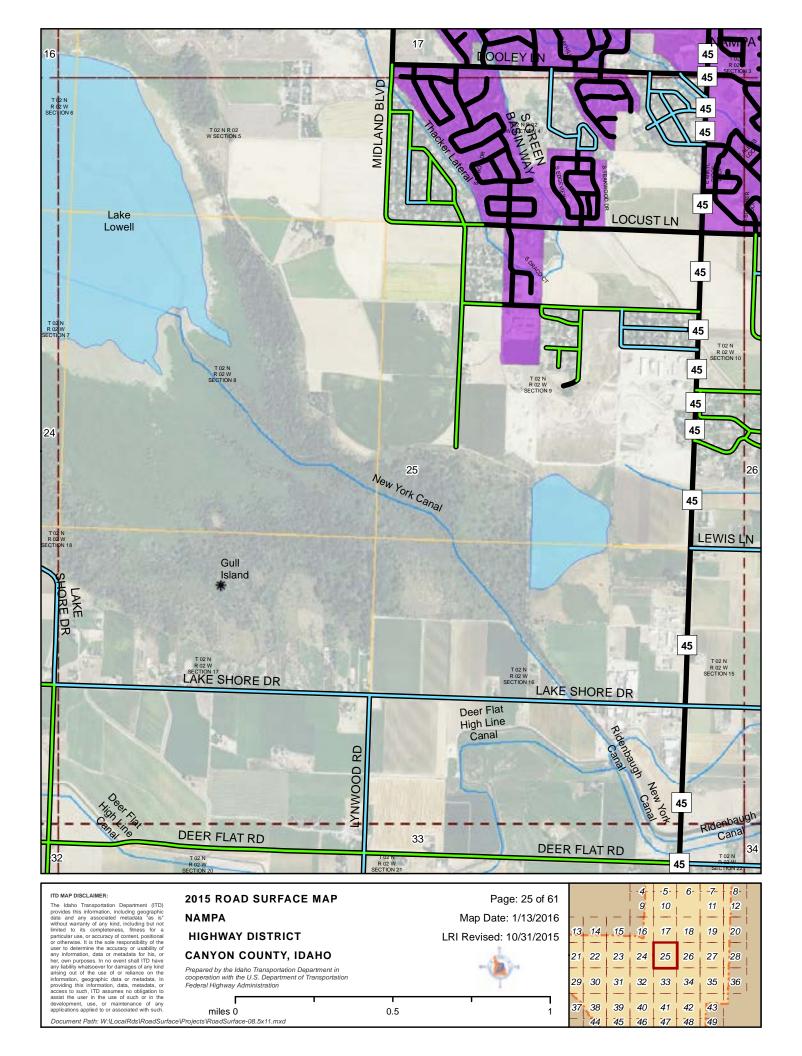

NAMPA **HIGHWAY DISTRICT CANYON COUNTY, IDAHO** Prepared by the Idaho Transportation Department in cooperation with the U.S. Department of Transportation Federal Highway Administration

miles 0

Map Date: 1/13/2016 LRI Revised: 10/31/2015