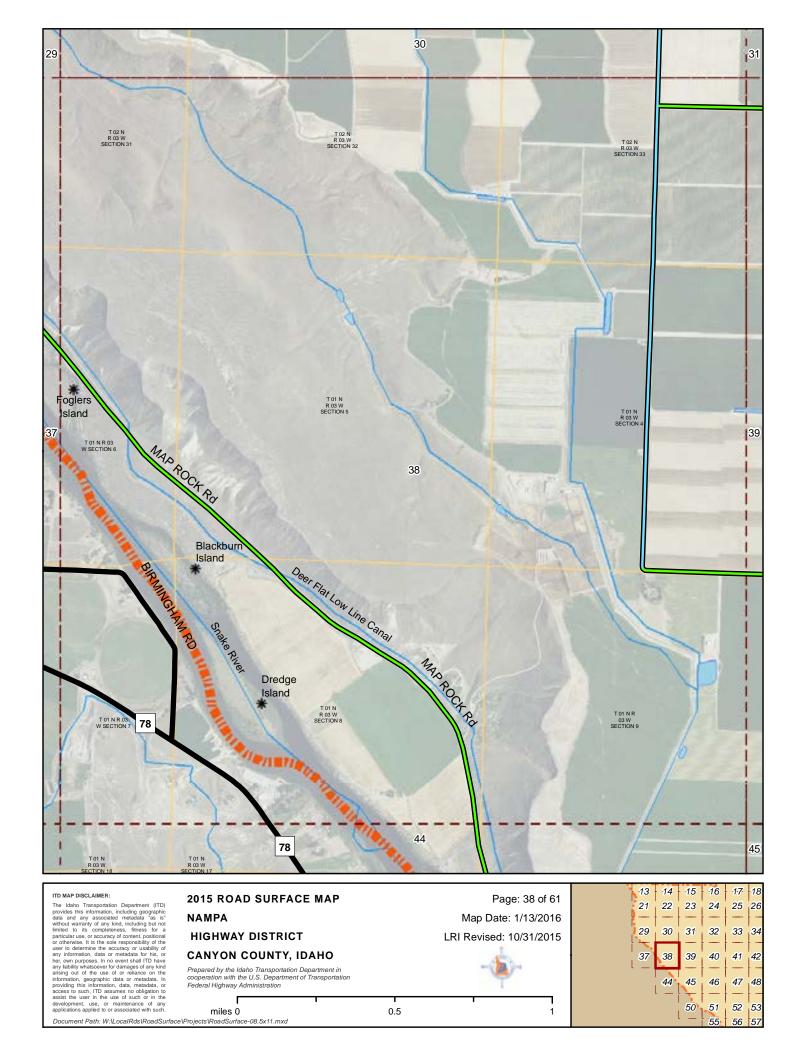

**CANYON COUNTY, IDAHO** 

Prepared by the Idaho Transportation Department in cooperation with the U.S. Department of Transportation Federal Highway Administration

8 13 14 15 17 19 20 16 18

miles 0 Document Path: W:\LocalRds\RoadSurface\Projects\RoadSurface-08.5x11.mxd 0.5