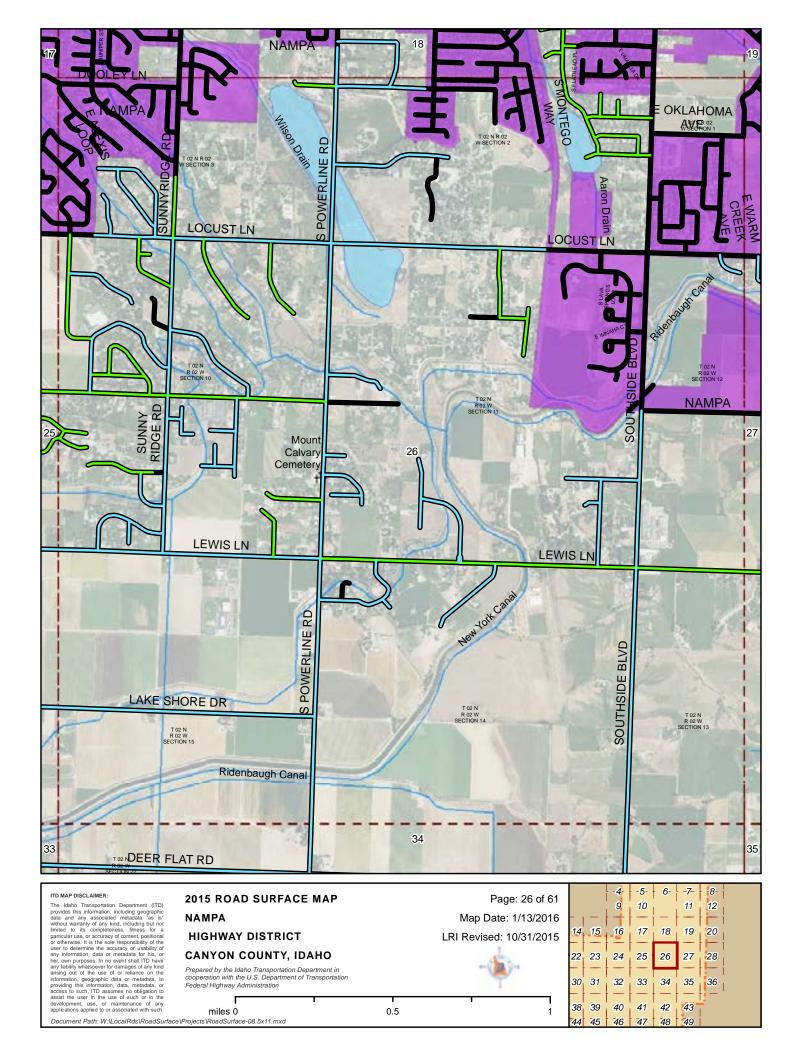

ITD MAP DISCLAIMER:
The Idaho Transportation Department (ITD) provides this information, including geographic data and any associated metadata "as is" without warranty of any kind, including but not limited to its completeness, fitness for a particular use, or accuracy of content, positional or otherwise. It is the sole responsibility of the user to determine the accuracy or usability of any information, data or metadata for his, or her, own purposes. In no event shall ITD have any fability whatsoever for damages of any kind arising out of the user of or reliance on the information, data, metadata, or access to such; ITD assumes no obligation to development, use, or maintenance of any applications applied to or associated with such. Document Path: W:\LocalRds\RoadSurface\Projects\RoadSurface-08.5x11.mxd