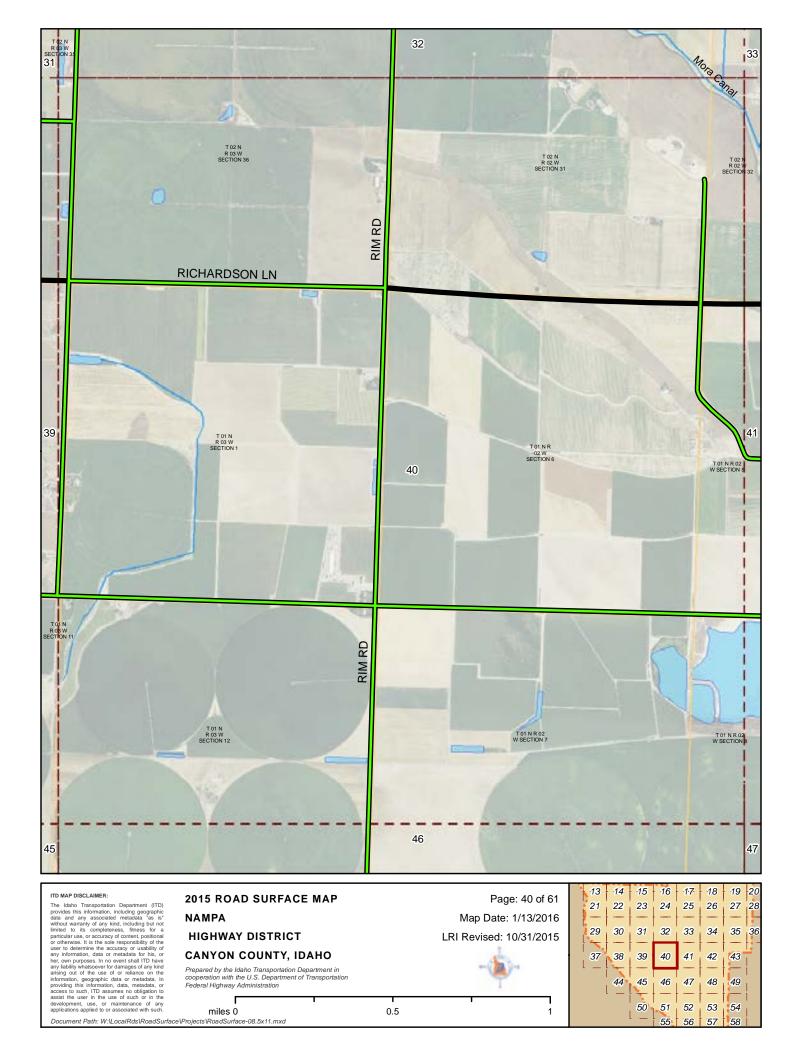

, positional or otherwise. It is the sole responsibility of the user to determine the accuracy or usability of any information, data or metadata for his, or her, own purposes. In no event shall ITD have any fability whatsoever for damages of any kind arising out of the user of or reliance on the information, data, metadata, or access to such; ITD assumes no obligation to development, use, or maintenance of any applications applied to or associated with such. Document Path: W:\LocalRds\RoadSurface\Projects\RoadSurface-08.5x11.mxd

NAMPA **HIGHWAY DISTRICT CANYON COUNTY, IDAHO** Prepared by the Idaho Transportation Department in cooperation with the U.S. Department of Transportation Federal Highway Administration

miles 0

Map Date: 1/13/2016 LRI Revised: 10/31/2015



































ITD MAP DISCLAIMER:
The Idaho Transportation Department (ITD) provides this information, including geographic data and any associated metadata "as is" without warranty of any kind, including but not limited to its completeness, fitness for a particular use, or accuracy of content, positional or otherwise. It is the sole responsibility of the user to determine the accuracy or usability of any information, data or metadata for his, or her, own purposes. In no event shall ITD have any fability whatsoever for damages of any kind arising out of the user of or reliance on the information, data, metadata, or access to such; ITD assumes no obligation to development, use, or maintenance of any applications applied to or associated with such. Document Path: W:\LocalRds\RoadSurface\Projects