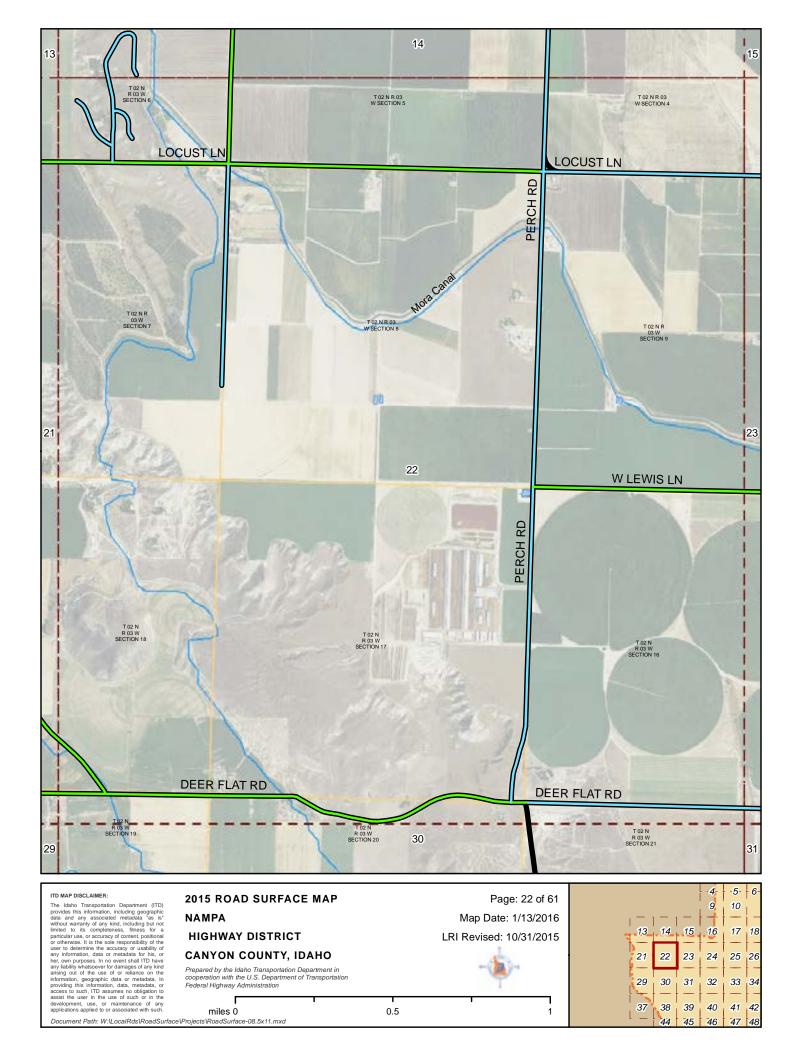

ITD MAP DISCLAIMER:
The Idaho Transportation Department (ITD) provides this information, including geographic data and any associated metadata "as is" without warranty of any kind, including but not limited to its completeness, fitness for a particular use, or accuracy of content, positional or otherwise. It is the sole responsibility of the user to determine the accuracy or usability of any information, data or metadata for his, or her, own purposes. In no event shall ITD have any fability whatsoever for damages of any kind arising out of the user of or reliance on the information, data, metadata, or access to such; ITD assumes no obligation to development, use, or maintenance of any applications applied to or associated with such. Document Path: W:\LocalRds\RoadSurface\Projects\RoadSurface-08.5x11.mxd

**HIGHWAY DISTRICT CANYON COUNTY, IDAHO** 

Prepared by the Idaho Transportation Department in cooperation with the U.S. Department of Transportation Federal Highway Administration

miles 0

LRI Revised: 10/31/2015

0.5