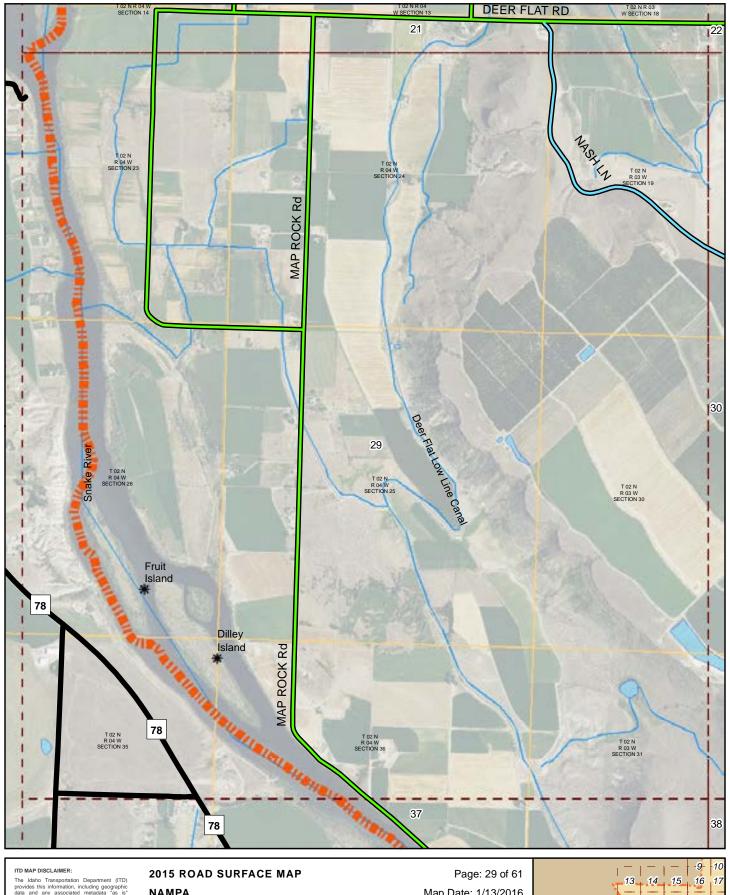

he sole responsibility of the user to determine the accuracy or usability of any information, data or metadata for his, or her, own purposes. In no event shall ITD have any fability whatsoever for damages of any kind arising out of the user of or reliance on the information, data, metadata, or access to such; ITD assumes no obligation to development, use, or maintenance of any applications applied to or associated with such.

2015 ROAD SURFACE MAP NAMPA HIGHWAY DISTRICT CANYON COUNTY, IDAHO

miles 0

Document Path: W:\LocalRds\RoadSurface\Projects\RoadSurface-08.5x11.mxd

CANYON COUNTY, IDAHO
Prepared by the Idaho Transportation Department in cooperation with the U.S. Department of Transportation Federal Highway Administration

Page: 28 of 61

Map Date: 1/13/2016

LRI Revised: 10/31/2015



ITD MAP DISCLAIMER:
The Idaho Transportation Department (ITD) provides this information, including geographic data and any associated metadata "as is" without warranty of any kind, including but not limited to its completeness, fitness for a particular use, or accuracy of content, positional or otherwise. It is the sole responsibility of the user to determine the accuracy or usability of any information, data or metadata for his, or her, own purposes. In no event shall ITD have any fability whatsoever for damages of any kind arising out of the user of or reliance on the information, data, metadata, or access to such; ITD assumes no obligation to development, use, or maintenance of any applications applied to or associated with such. Document Path: W:\LocalRds\RoadSurface\Projects\RoadSur