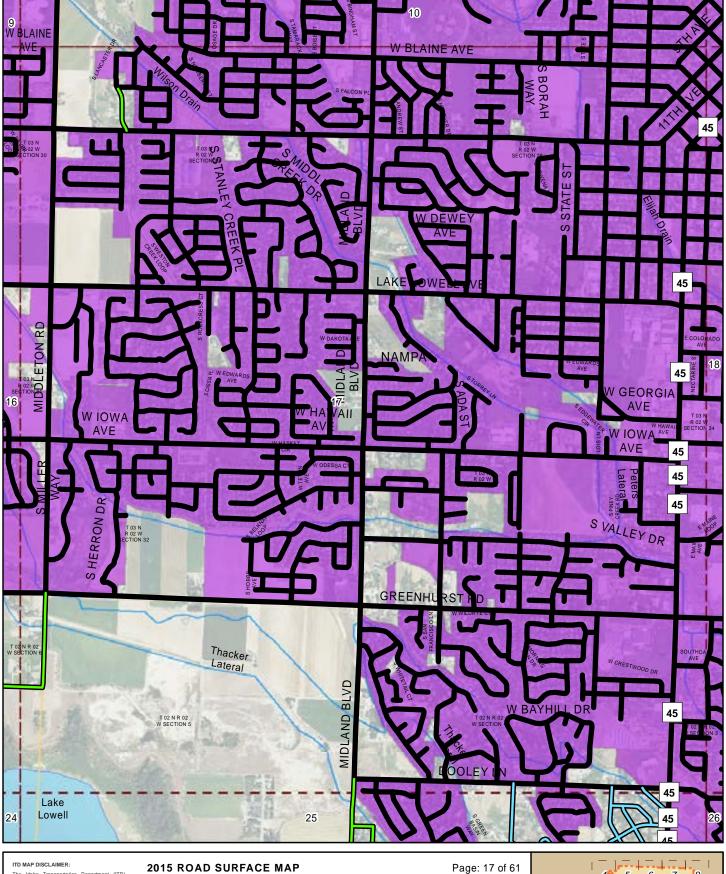

2015 ROAD SURFACE MAP NAMPA **HIGHWAY DISTRICT CANYON COUNTY, IDAHO** 

Prepared by the Idaho Transportation Department in cooperation with the U.S. Department of Transportation Federal Highway Administration

0.5 miles 0

Page: 18 of 61 Map Date: 1/13/2016 LRI Revised: 10/31/2015

|    |    | 4  | 5  | 6  | 7  | 8        |
|----|----|----|----|----|----|----------|
|    | _  | 9  | 10 |    | 11 | 12       |
| 14 | 15 | 16 | 17 | 18 | 19 | 20       |
| 22 | 23 | 24 | 25 | 26 | 27 | 28       |
| 30 | 31 | 32 | 33 | 34 | 35 | 36       |
| 38 | 39 | 40 | 41 | 42 | 43 | <u> </u> |