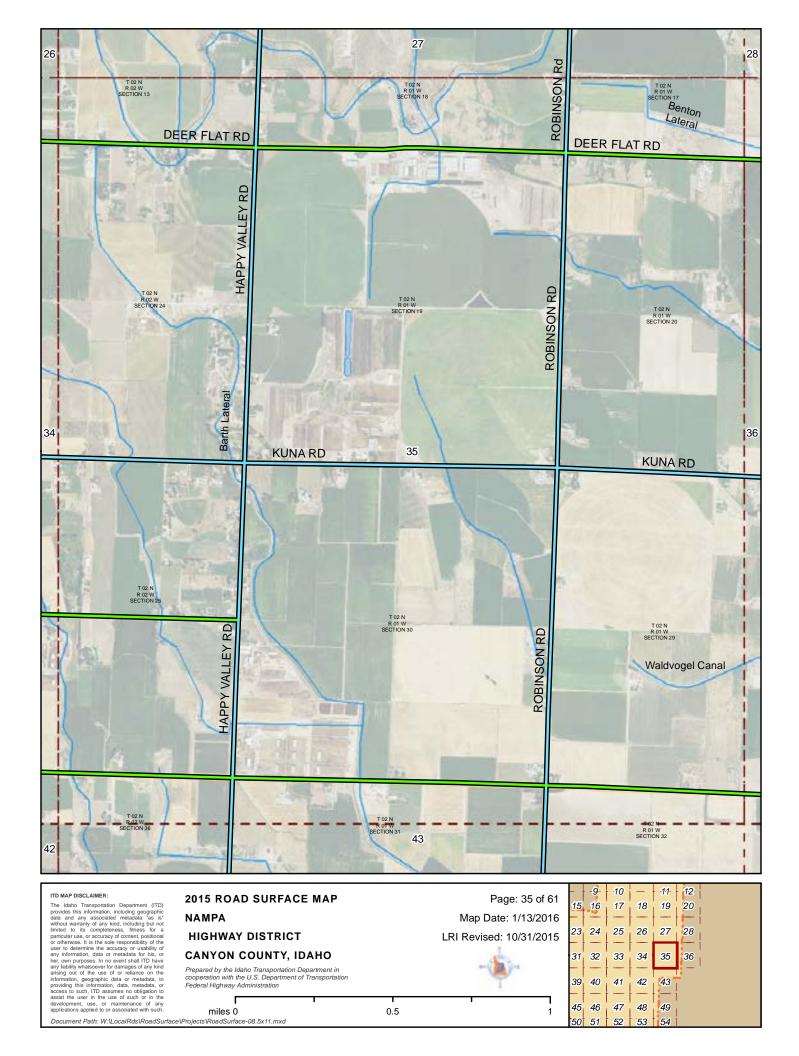

2015 ROAD SURFACE MAP NAMPA HIGHWAY DISTRICT CANYON COUNTY, IDAHO

miles 0

Document Path: W:\LocalRds\RoadSurface\Projects\RoadSurface-08.5x11.mxd

CANYON COUNTY, IDAHO
Prepared by the Idaho Transportation Department in cooperation with the U.S. Department of Transportation Federal Highway Administration

Page: 28 of 61

Map Date: 1/13/2016

LRI Revised: 10/31/2015

ITD MAP DISCLAIMER:
The Idaho Transportation Department (ITD) provides this information, including geographic data and any associated metadata "as is" without warranty of any kind, including but not limited to its completeness, fitness for a particular use, or accuracy of content, positional or otherwise. It is the sole responsibility of the user to determine the accuracy or usability of any information, data or metadata for his, or her, own purposes. In no event shall ITD have any fability whatsoever for damages of any kind arising out of the user of or reliance on the information, data, metadata, or access to such; ITD assumes no obligation to development, use, or maintenance of any applications applied to or associated with such. Document Path: W:\LocalRds\RoadSurface\Projects\RoadSurface-08.5x11.mxd