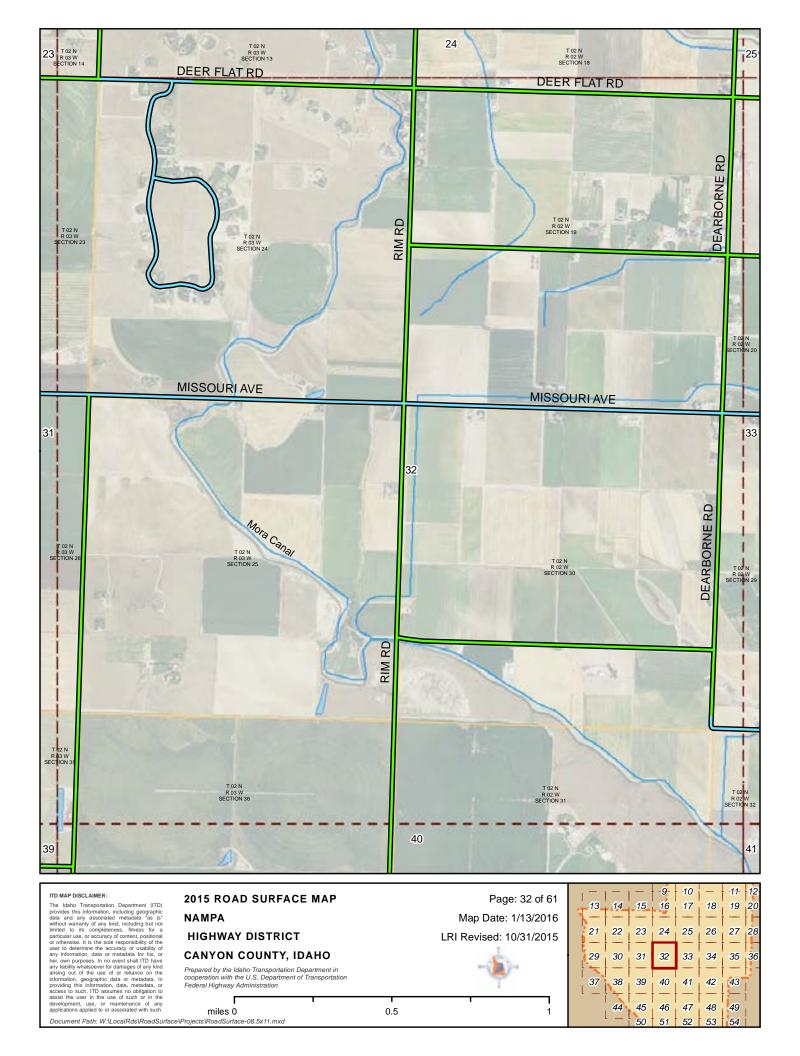

uracy of content, positional or otherwise. It is the sole responsibility of the user to determine the accuracy or usability of any information, data or metadata for his, or her, own purposes. In no event shall ITD have any fability whatsoever for damages of any kind arising out of the user of or reliance on the information, data, metadata, or access to such; ITD assumes no obligation to development, use, or maintenance of any applications applied to or associated with such. Document Path: W:\LocalRds\RoadSurface\Projects\RoadSurface-08.5x11.mxd

NAMPA **HIGHWAY DISTRICT CANYON COUNTY, IDAHO** Prepared by the Idaho Transportation Department in cooperation with the U.S. Department of Transportation Federal Highway Administration

miles 0

Map Date: 1/13/2016 LRI Revised: 10/31/2015



































ITD MAP DISCLAIMER:
The Idaho Transportation Department (ITD) provides this information, including geographic data and any associated metadata "as is" without warranty of any kind, including but not limited to its completeness, fitness for a particular use, or accuracy of content, positional or otherwise. It is the sole responsibility of the user to determine the accuracy or usability of any information, data or metadata for his, or her, own purposes. In no event shall ITD have any fability whatsoever for damages of any kind arising out of the user of or reliance on the information, data, metadata, or access to such; ITD assumes no obligation to development, use, or maintenance of any applications applied to or associated with such. Document Path: W:\LocalRds\Road