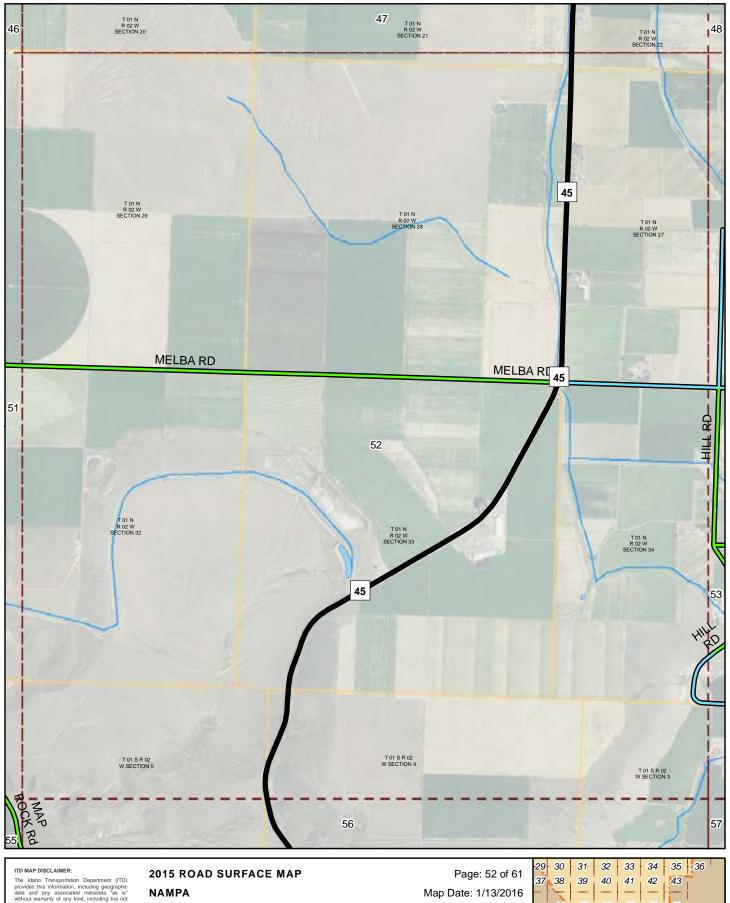

NAMPA **HIGHWAY DISTRICT CANYON COUNTY, IDAHO** Prepared by the Idaho Transportation Department in cooperation with the U.S. Department of Transportation Federal Highway Administration

miles 0

Map Date: 1/13/2016 LRI Revised: 10/31/2015

ITD MAP DISCLAIMER:
The Idaho Transportation Department (ITD) provides this information, including geographic data and any associated metadata "as is" without warranty of any kind, including but not limited to its completeness, fitness for a particular use, or accuracy of content, positional or otherwise. It is the sole responsibility of the user to determine the accuracy or usability of any information, data or metadata for his, or her, own purposes. In no event shall ITD have any fability whatsoever for damages of any kind arising out of the user of or reliance on the information, data, metadata, or access to such; ITD assumes no obligation to development, use, or maintenance of any applications applied to or associated with such. Document Path: W:\LocalRds\RoadSurface\Projects\RoadSurface-08.5x11.mxd