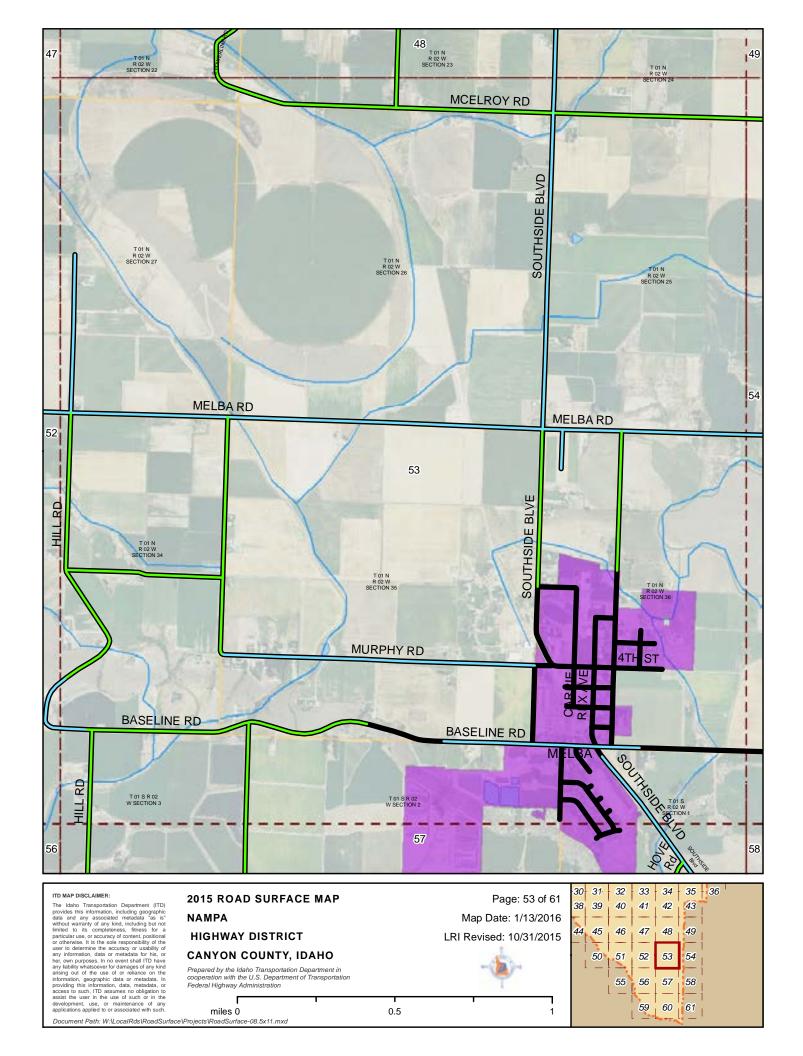

ormation, data or metadata for his, or her, own purposes. In no event shall ITD have any lability whatsoever for damages of any kind arising out of the user of or reliance on the information, data, metadata. In providing this information, data, metadata, or access to such, ITD assumes no obligation to assist the user in he use of such or in the development, use, or maintenance of any applications applied to or associated with such.

2015 ROAD SURFACE MAP
NAMPA
HIGHWAY DISTRICT
CANYON COUNTY, IDAHO

Map Date: 1/13/2016 LRI Revised: 10/31/2015



Prepared by the Idaho Transportation Department in cooperation with the U.S. Department of Transportation Federal Highway Administration

Document Path: W:\LocalRds\RoadSurface\Projects\RoadSurface-08.5x11.mxd

miles 0 0.5

NoadSurface-08.5x11.mxd











0.5

ITD MAP DISCLAIMER:

The Idaho Transportation Department (ITD) provides this information, including geographic data and any associated metadata 'as is without warranty of any kind, including but not limited to its completeness, fitness for a particular use, or accuracy of content, positional or otherwise. It is the sole responsibility of the variety of the content Document Path: W:\LocalRds\RoadSurface\Projects\RoadSurface-08.5x11.mxd

## **HIGHWAY DISTRICT CANYON COUNTY, IDAHO**

miles 0

Prepared by the Idaho Transportation Department in cooperation with the U.S. Department of Transportation Federal Highway Administration

LRI Revised: 10/31/2015







ITD MAP DISCLAIMER:
The Idaho Transportation Department (ITD) provides this information, including geographic data and an