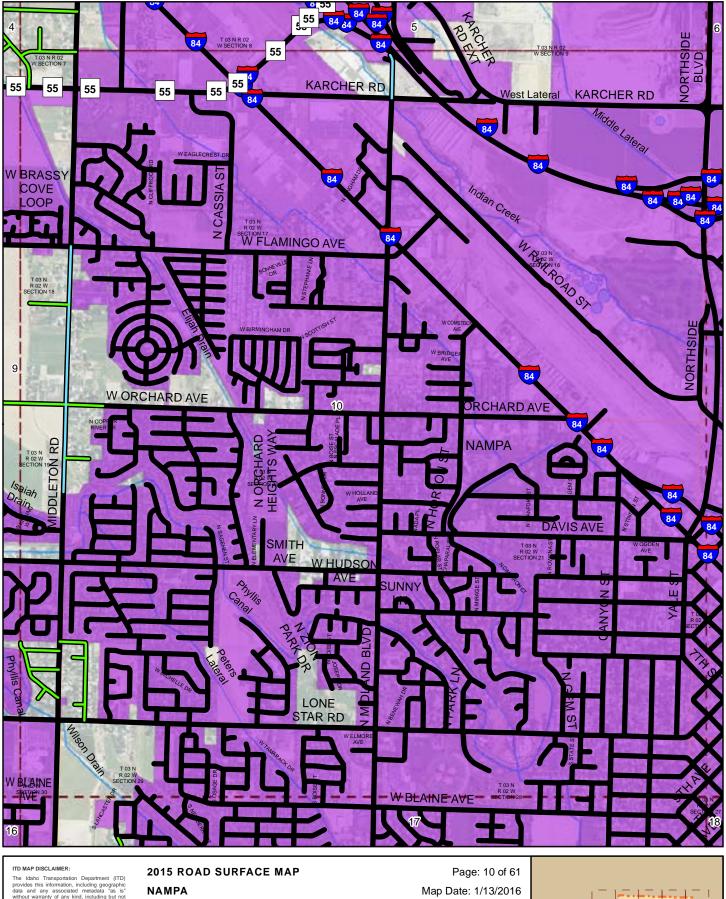

2015 ROAD SURFACE MAP NAMPA **HIGHWAY DISTRICT CANYON COUNTY, IDAHO** 

Prepared by the Idaho Transportation Department in cooperation with the U.S. Department of Transportation Federal Highway Administration