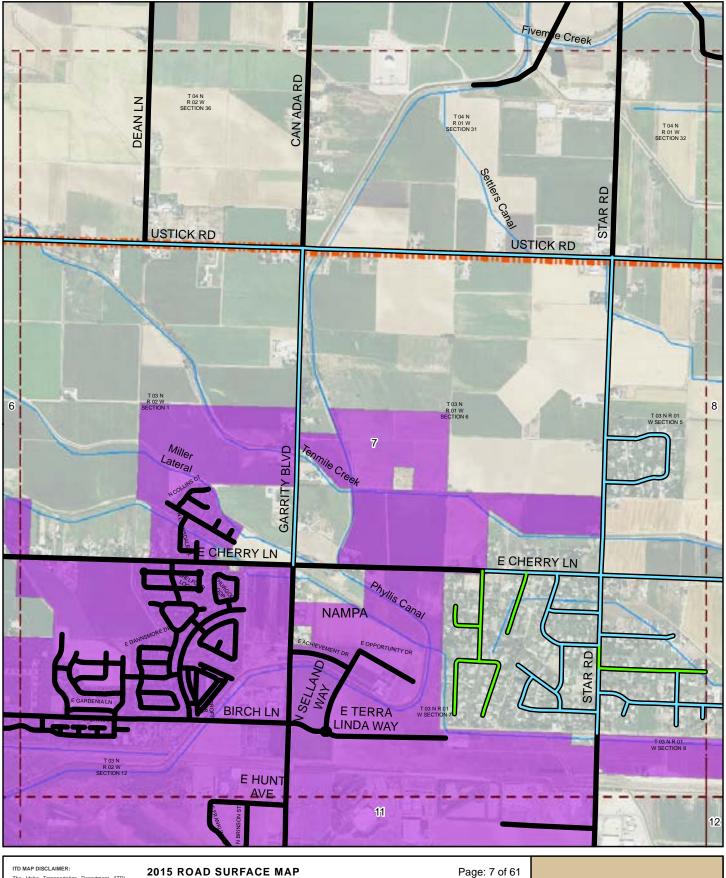

2015 ROAD SURFACE MAP NAMPA HIGHWAY DISTRICT CANYON COUNTY, IDAHO

Prepared by the Idaho Transportation Department in cooperation with the U.S. Department of Transportation Federal Highway Administration Map Date: 1/13/2016 LRI Revised: 10/31/2015