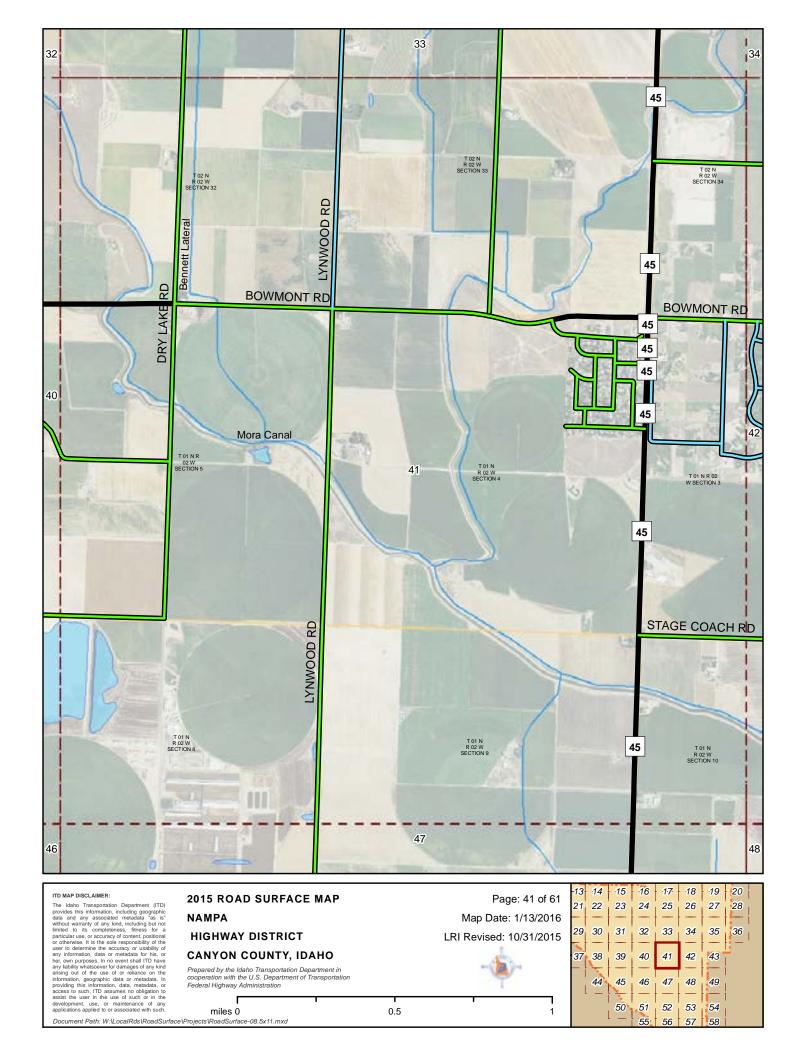

positional or otherwise. It is the sole responsibility of the user to determine the accuracy or usability of any information, data or metadata for his, or her, own purposes. In no event shall ITD have any fability whatsoever for damages of any kind arising out of the user of or reliance on the information, data, metadata, or access to such; ITD assumes no obligation to development, use, or maintenance of any applications applied to or associated with such. Document Path: W:\LocalRds\RoadSurface\Projects\RoadSurface-08.5x11.mxd

NAMPA **HIGHWAY DISTRICT CANYON COUNTY, IDAHO** Prepared by the Idaho Transportation Department in cooperation with the U.S. Department of Transportation Federal Highway Administration

miles 0

Map Date: 1/13/2016 LRI Revised: 10/31/2015



































ITD MAP DISCLAIMER:
The Idaho Transportation Department (ITD) provides this information, including geographic data and any associated metadata "as is" without warranty of any kind, including but not limited to its completeness, fitness for a particular use, or accuracy of content, positional or otherwise. It is the sole responsibility of the user to determine the accuracy or usability of any information, data or metadata for his, or her, own purposes. In no event shall ITD have any fability whatsoever for damages of any kind arising out of the user of or reliance on the information, data, metadata, or access to such; ITD assumes no obligation to development, use, or maintenance of any applications applied to or associated with such. Document Path: W:\LocalRds\RoadSurface\Projects\R