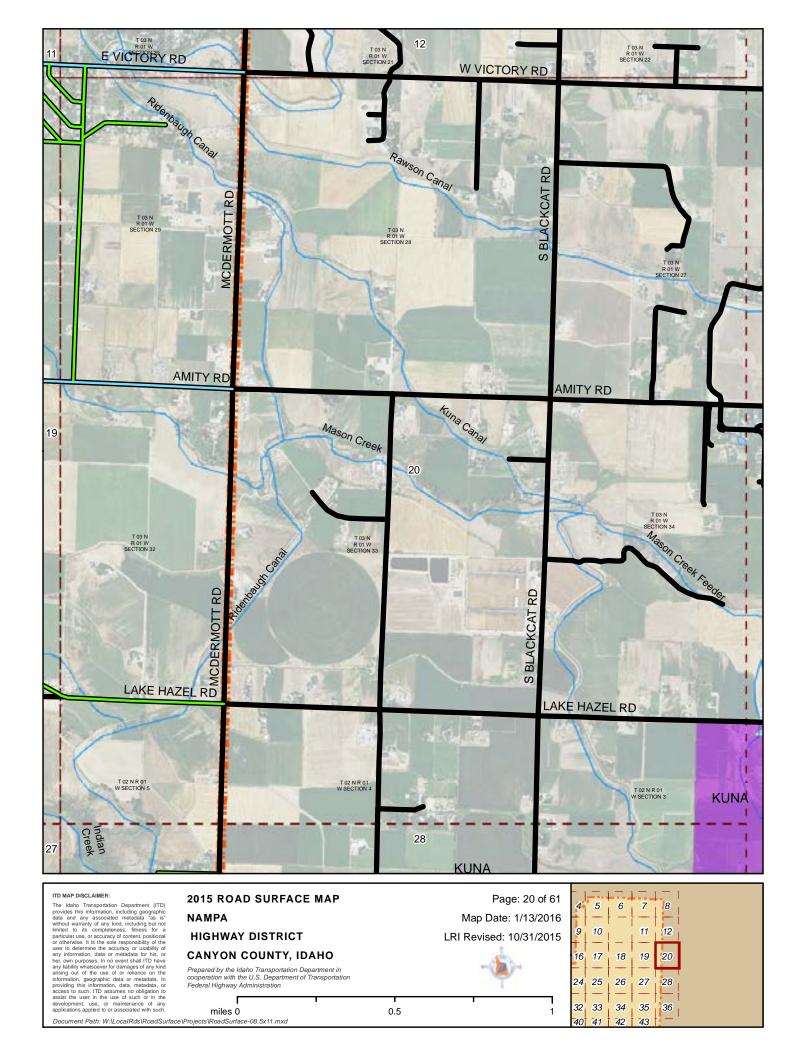

2015 ROAD SURFACE MAP NAMPA HIGHWAY DISTRICT CANYON COUNTY, IDAHO

miles 0

Document Path: W:\LocalRds\RoadSurface\Projects\RoadSurface-08.5x11.mxd

CANYON COUNTY, IDAHO
Prepared by the Idaho Transportation Department in cooperation with the U.S. Department of Transportation Federal Highway Administration

Page: 28 of 61

Map Date: 1/13/2016

LRI Revised: 10/31/2015

ITD MAP DISCLAIMER:
The Idaho Transportation Department (ITD) provides this information, including geographic data and any associated metadata "as is" without warranty of any kind, including but not limited to its completeness, fitness for a particular use, or accuracy of content, positional or otherwise. It is the sole responsibility of the user to determine the accuracy or usability of any information, data or metadata for his, or her, own purposes. In no event shall ITD have any fability whatsoever for damages of any kind arising out of the user of or reliance on the information, data, metadata, or access to such; ITD assumes no obligation to development, use, or maintenance of any applications applied to or associated with such. Document Path: W:\LocalRds\RoadSurface\Projects\RoadSurface-08.5x11.mxd