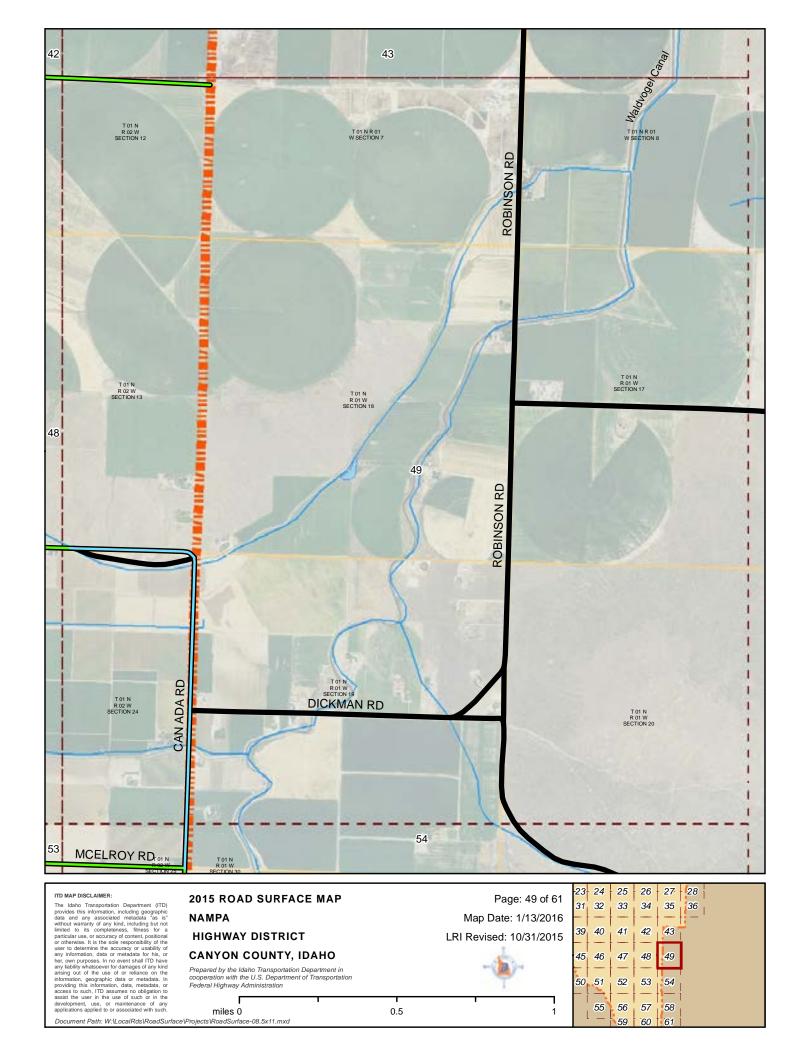

ticular use, or accuracy of content, positional or otherwise. It is the sole responsibility of the user to determine the accuracy or usability of any information, data or metadata for his, or her, own purposes. In no event shall ITD have any fability whatsoever for damages of any kind arising out of the user of or reliance on the information, data, metadata, or access to such; ITD assumes no obligation to development, use, or maintenance of any applications applied to or associated with such. Document Path: W:\LocalRds\RoadSurface\Projects\RoadSurface-08.5x11.mxd

**HIGHWAY DISTRICT CANYON COUNTY, IDAHO** 

Prepared by the Idaho Transportation Department in cooperation with the U.S. Department of Transportation Federal Highway Administration

miles 0

LRI Revised: 10/31/2015

0.5

















## ITD MAP DISCLAIMER: The Idaho Transportation Department (ITD) provides this information, including geographic data and any associated metadata "as is" without warranty of any kind, including but not limited to its completeness, fitness for a particular use, or accuracy of content, positional or otherwise. It is the sole responsibility of the user to determine the accuracy or usability of any information, data or metadata for his, or her, own purposes. In no event shall ITD have any lability whatsoever for damages of any kind arising out of the user of or reliance on the information, data, metadata. In providing this information, data, metadata, or access to such, ITD assumes no obligation to assist the user in he use of such or in the development, use, or maintenance of any appl