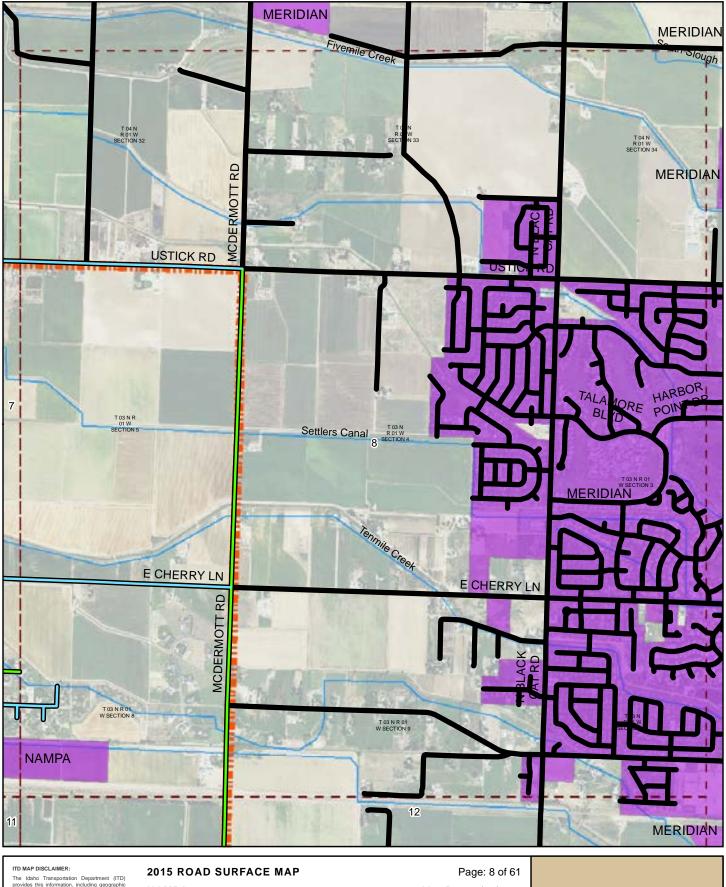

NAMPA **HIGHWAY DISTRICT CANYON COUNTY, IDAHO** 

Prepared by the Idaho Transportation Department in cooperation with the U.S. Department of Transportation Federal Highway Administration

Map Date: 1/13/2016 LRI Revised: 10/31/2015