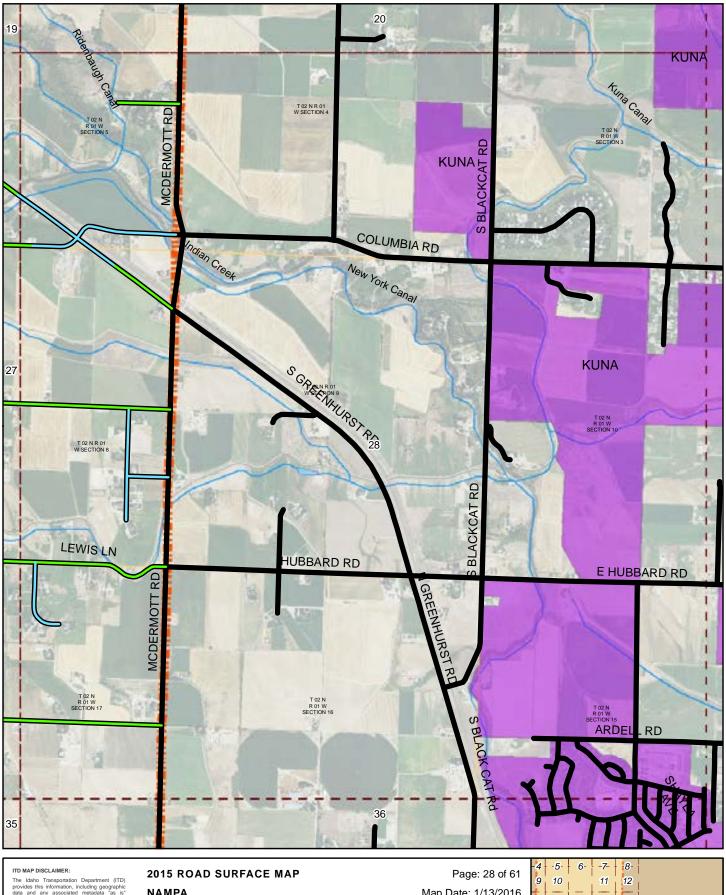

ser in the use of such or in the development, use, or maintenance of any applications applied to or associated with such. Document Path: W:\LocalRds\RoadSurface\Projects\RoadSurface-08.5x11.mxd

2015 ROAD SURFACE MAP NAMPA **HIGHWAY DISTRICT CANYON COUNTY, IDAHO** 

Prepared by the Idaho Transportation Department in cooperation with the U.S. Department of Transportation Federal Highway Administration

0.5 miles 0

Page: 18 of 61 Map Date: 1/13/2016 LRI Revised: 10/31/2015



|    |    | 4  | 5  | 6  | 7  | 8        |
|----|----|----|----|----|----|----------|
|    | _  | 9  | 10 |    | 11 | 12       |
| 14 | 15 | 16 | 17 | 18 | 19 | 20       |
| 22 | 23 | 24 | 25 | 26 | 27 | 28       |
| 30 | 31 | 32 | 33 | 34 | 35 | 36       |
| 38 | 39 | 40 | 41 | 42 | 43 | <u> </u> |





















ITD MAP DISCLAIMER:
The Idaho Transportation Department (ITD) provides this information, including geographic data and any associated metadata "as is" without warranty of any kind, including but not limited to its completeness, fitness for a particular use, or accuracy of content, positional or otherwise. It is the sole responsibility of the user to determine the accuracy or usability of any information, data or metadata for his, or her, own purposes. In no event shall ITD have any fability whatsoever for damages of any kind arising out of the user of or reliance on the information, data, metadata, or access to such; ITD assumes no obligation to development, use, or maintenance of any applications applied to or associated with such.

2015 ROAD SURFACE MAP NAMPA HIGHWAY DISTRICT CANYON CO