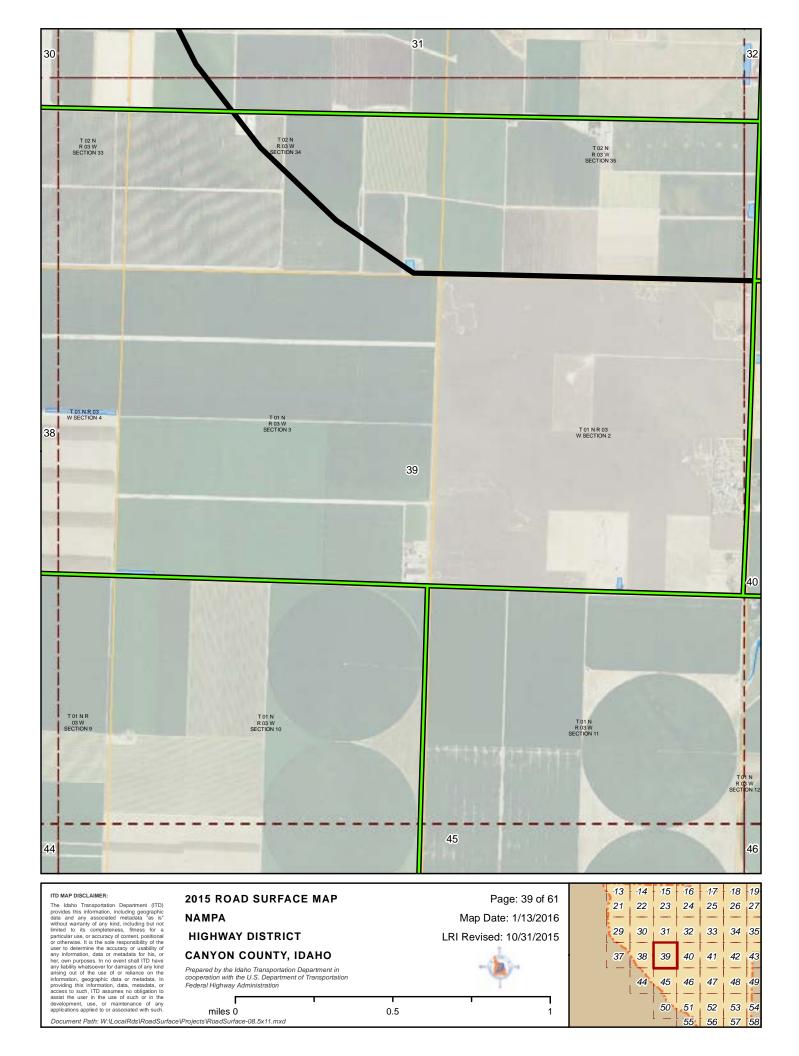

nt, positional or otherwise. It is the sole responsibility of the user to determine the accuracy or usability of any information, data or metadata for his, or her, own purposes. In no event shall ITD have any fability whatsoever for damages of any kind arising out of the user of or reliance on the information, data, metadata, or access to such; ITD assumes no obligation to development, use, or maintenance of any applications applied to or associated with such. Document Path: W:\LocalRds\RoadSurface\Projects\RoadSurface-08.5x11.mxd

NAMPA **HIGHWAY DISTRICT CANYON COUNTY, IDAHO** Prepared by the Idaho Transportation Department in cooperation with the U.S. Department of Transportation Federal Highway Administration

miles 0

Map Date: 1/13/2016 LRI Revised: 10/31/2015



































ITD MAP DISCLAIMER:
The Idaho Transportation Department (ITD) provides this information, including geographic data and any associated metadata "as is" without warranty of any kind, including but not limited to its completeness, fitness for a particular use, or accuracy of content, positional or otherwise. It is the sole responsibility of the user to determine the accuracy or usability of any information, data or metadata for his, or her, own purposes. In no event shall ITD have any fability whatsoever for damages of any kind arising out of the user of or reliance on the information, data, metadata, or access to such; ITD assumes no obligation to development, use, or maintenance of any applications applied to or associated with such. Document Path: W:\LocalRds\RoadSurface\Projec