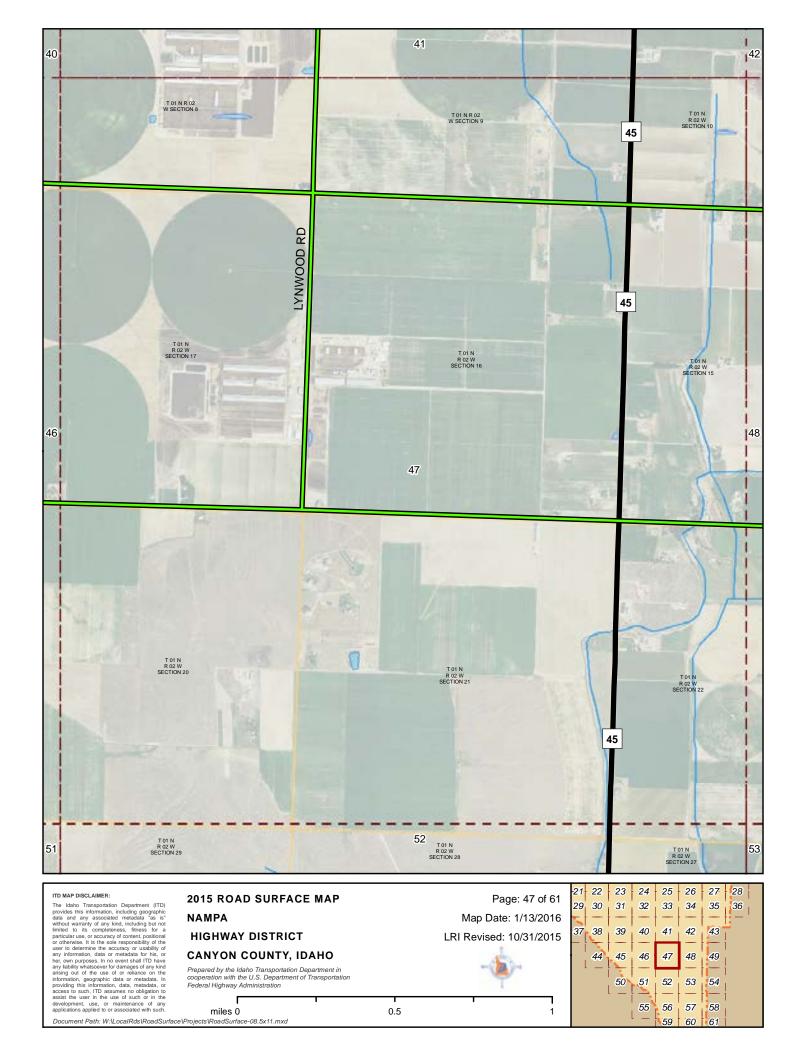

## NAMPA **HIGHWAY DISTRICT CANYON COUNTY, IDAHO**

Prepared by the Idaho Transportation Department in cooperation with the U.S. Department of Transportation Federal Highway Administration

Map Date: 1/13/2016 LRI Revised: 10/31/2015

miles 0 0.5 Document Path: W:\LocalRds\RoadSurface\Projects\RoadSurface-08.5x11.mxd