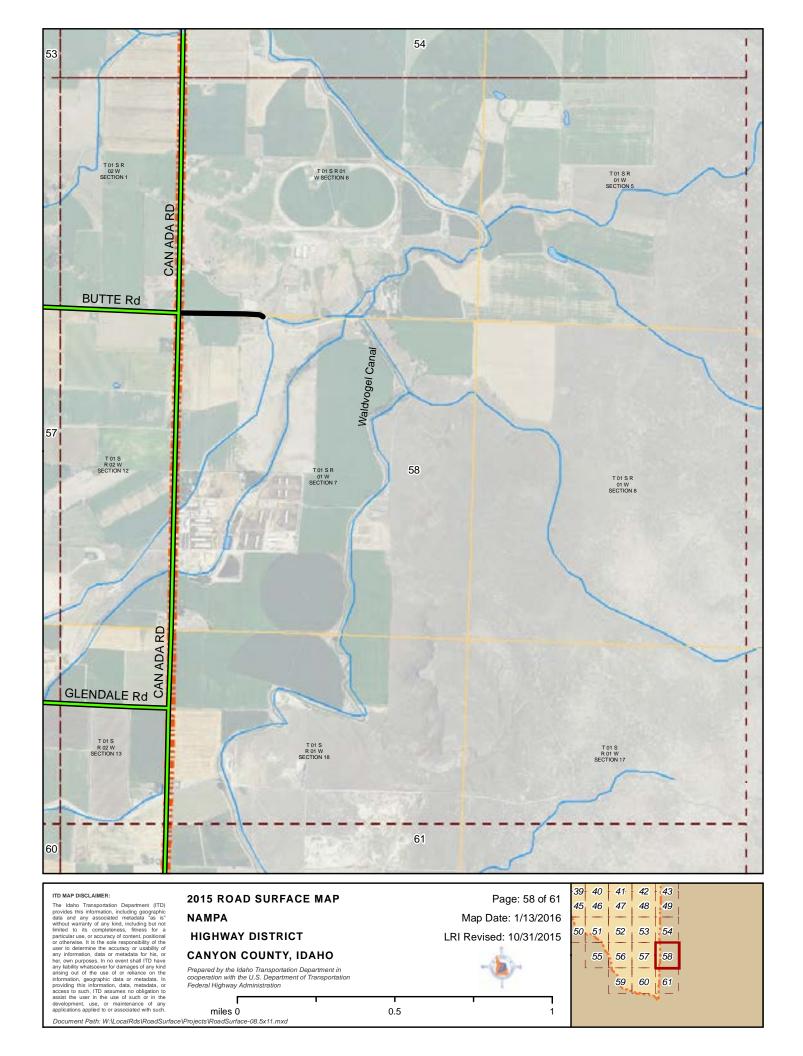

NAMPA **HIGHWAY DISTRICT CANYON COUNTY, IDAHO** 

Prepared by the Idaho Transportation Department in cooperation with the U.S. Department of Transportation Federal Highway Administration

miles 0

LRI Revised: 10/31/2015

2015 ROAD SURFACE MAP NAMPA HIGHWAY DISTRICT CANYON COUNTY, IDAHO

Prepared by the Idaho Transportation Department in cooperation with the U.S. Department of Transportation Federal Highway Administration Map Date: 1/13/2016 LRI Revised: 10/31/2015