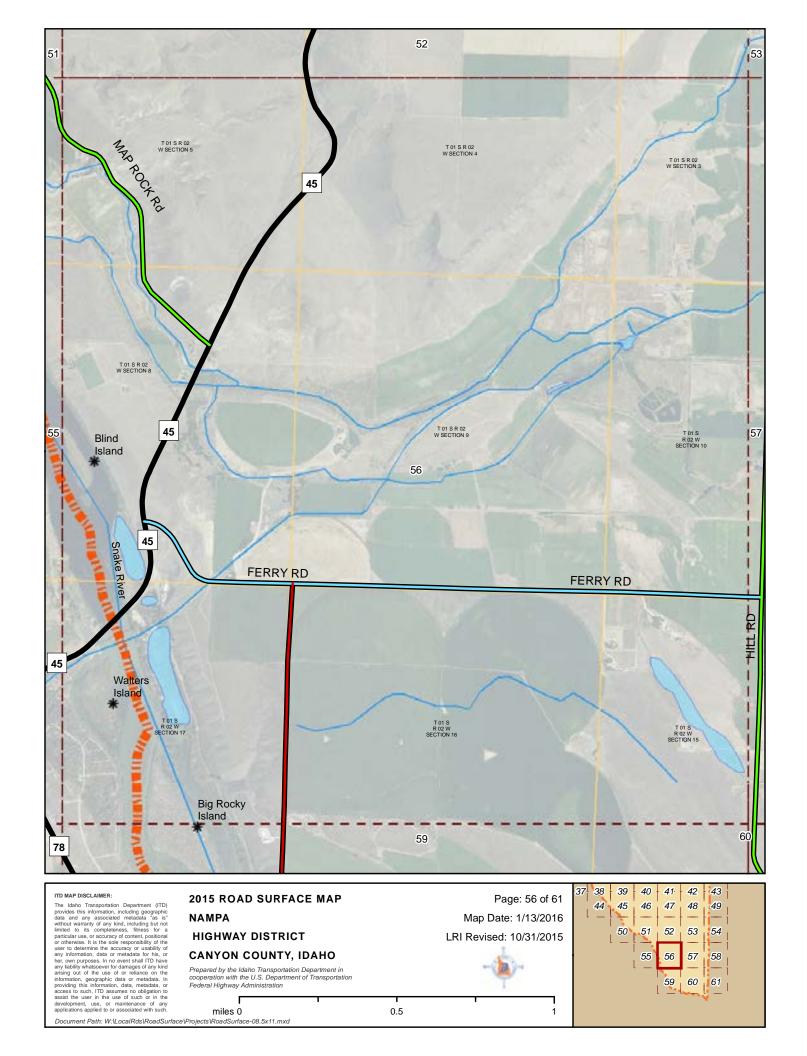

on, data or metadata for his, or her, own purposes. In no event shall ITD have any lability whatsoever for damages of any kind arising out of the user of or reliance on the information, data, metadata. In providing this information, data, metadata, or access to such, ITD assumes no obligation to assist the user in he use of such or in the development, use, or maintenance of any applications applied to or associated with such.

2015 ROAD SURFACE MAP
NAMPA
HIGHWAY DISTRICT
CANYON COUNTY, IDAHO

Map Date: 1/13/2016 LRI Revised: 10/31/2015



Prepared by the Idaho Transportation Department in cooperation with the U.S. Department of Transportation Federal Highway Administration

Document Path: W:\LocalRds\RoadSurface\Projects\RoadSurface-08.5x11.mxd

miles 0 0.5

NoadSurface-08.5x11.mxd











0.5

ITD MAP DISCLAIMER:

The Idaho Transportation Department (ITD) provides this information, including geographic data and any associated metadata 'as is without warranty of any kind, including but not limited to its completeness, fitness for a particular use, or accuracy of content, positional or otherwise. It is the sole responsibility of the variety of the content Document Path: W:\LocalRds\RoadSurface\Projects\RoadSurface-08.5x11.mxd

## **HIGHWAY DISTRICT CANYON COUNTY, IDAHO**

miles 0

Prepared by the Idaho Transportation Department in cooperation with the U.S. Department of Transportation Federal Highway Administration

LRI Revised: 10/31/2015







ITD MAP DISCLAIMER:
The Idaho Transportation Department (ITD) provides this information, including geographic data and any asso