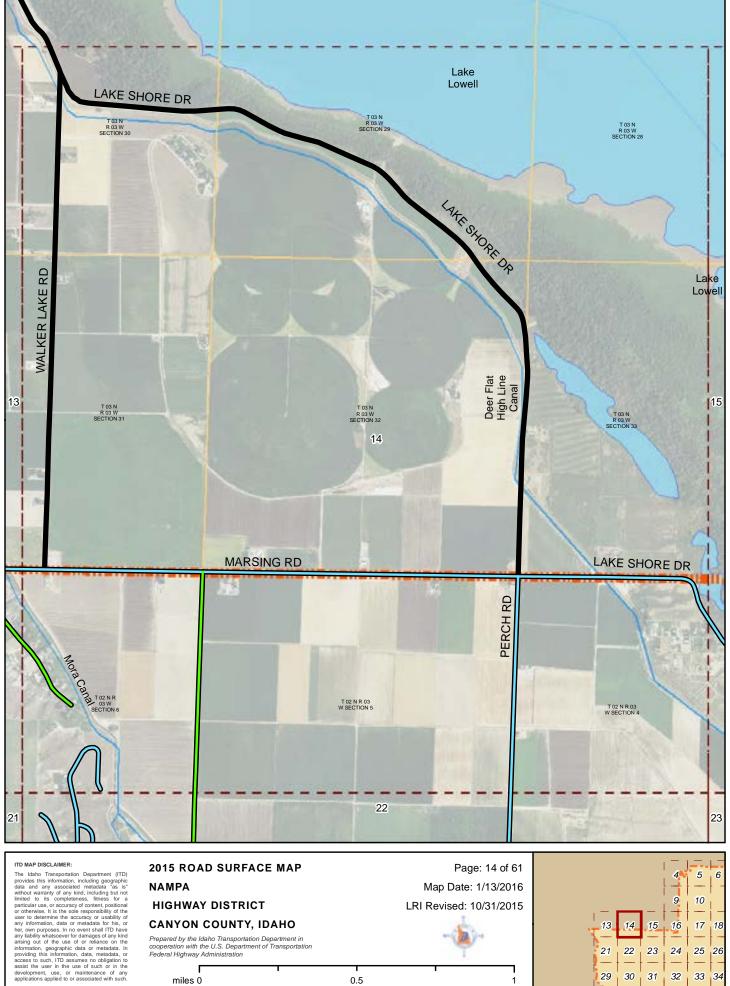

2015 ROAD SURFACE MAP NAMPA **HIGHWAY DISTRICT CANYON COUNTY, IDAHO** 

Prepared by the Idaho Transportation Department in cooperation with the U.S. Department of Transportation Federal Highway Administration