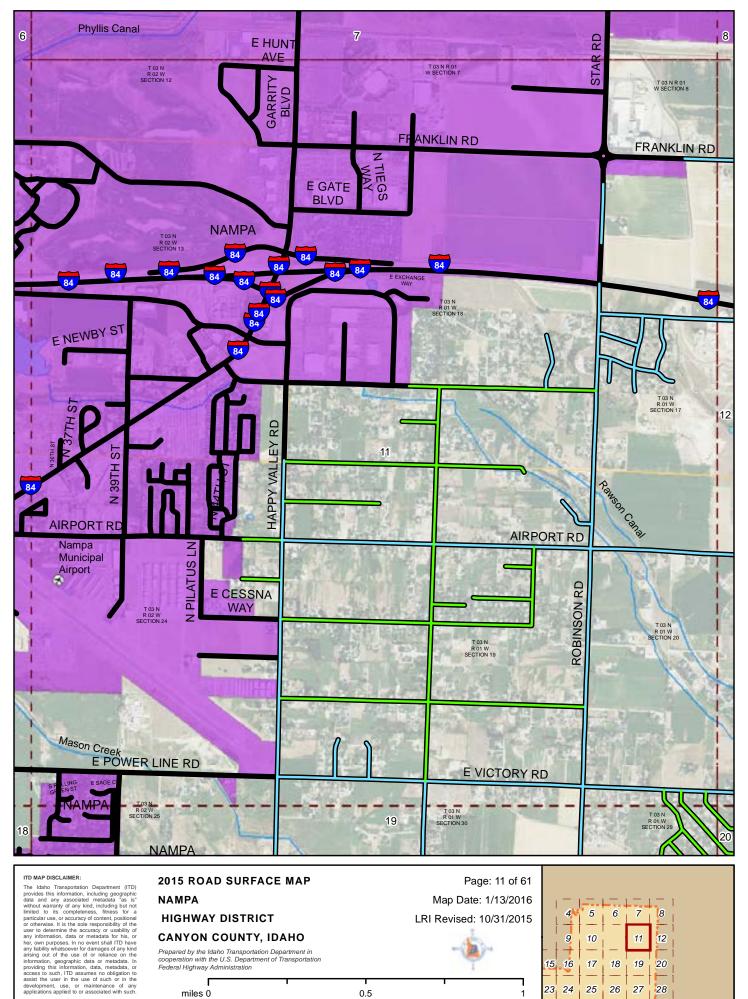

2015 ROAD SURFACE MAP NAMPA HIGHWAY DISTRICT CANYON COUNTY, IDAHO

Prepared by the Idaho Transportation Department in cooperation with the U.S. Department of Transportation Federal Highway Administration Map Date: 1/13/2016 LRI Revised: 10/31/2015