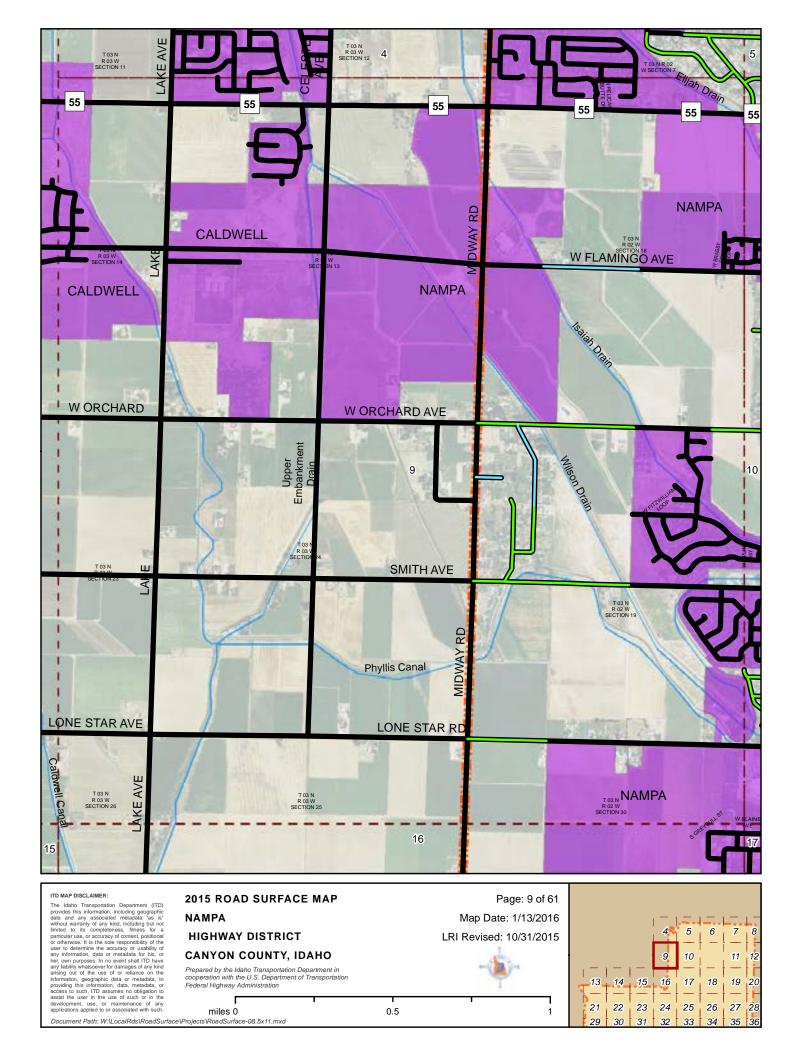

NAMPA **HIGHWAY DISTRICT CANYON COUNTY, IDAHO** 

Prepared by the Idaho Transportation Department in cooperation with the U.S. Department of Transportation Federal Highway Administration

miles 0

LRI Revised: 10/31/2015