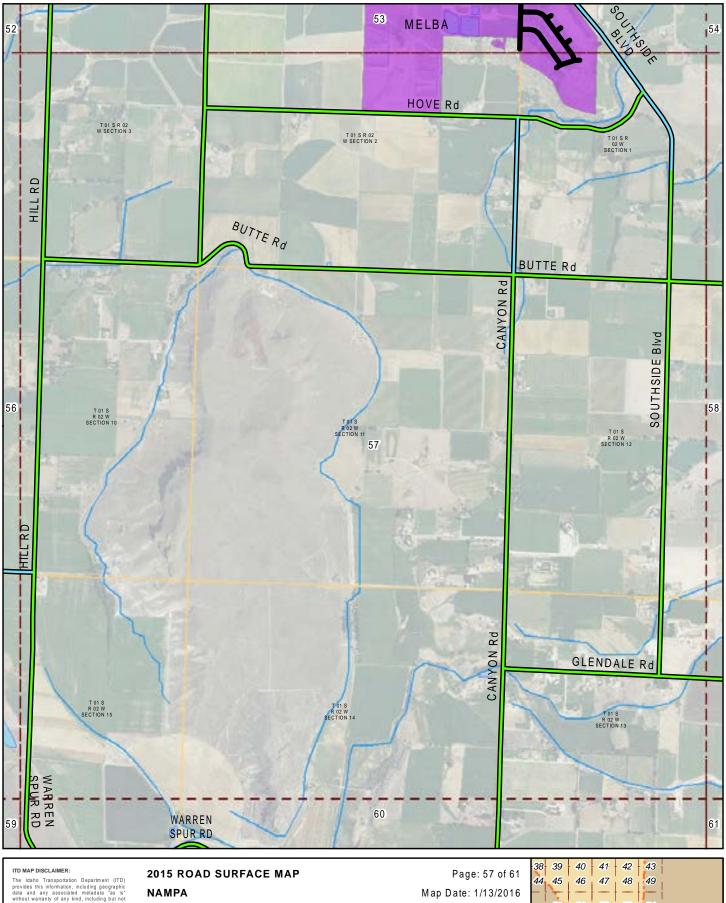

NAMPA **HIGHWAY DISTRICT CANYON COUNTY, IDAHO** 

Prepared by the Idaho Transportation Department in cooperation with the U.S. Department of Transportation Federal Highway Administration

miles 0

LRI Revised: 10/31/2015

2015 ROAD SURFACE MAP NAMPA HIGHWAY DISTRICT CANYON COUNTY, IDAHO

Prepared by the Idaho Transportation Department in cooperation with the U.S. Department of Transportation Federal Highway Administration Map Date: 1/13/2016 LRI Revised: 10/31/2015