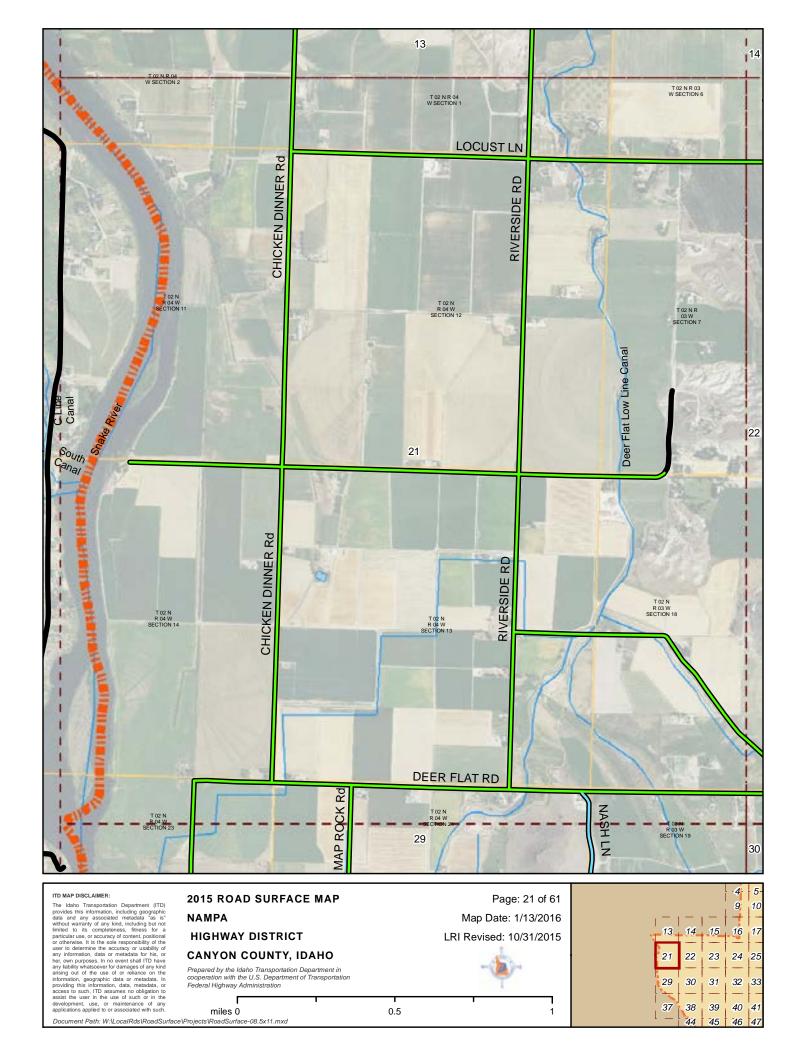

NAMPA **HIGHWAY DISTRICT CANYON COUNTY, IDAHO** Prepared by the Idaho Transportation Department in cooperation with the U.S. Department of Transportation Federal Highway Administration

miles 0

Map Date: 1/13/2016 LRI Revised: 10/31/2015