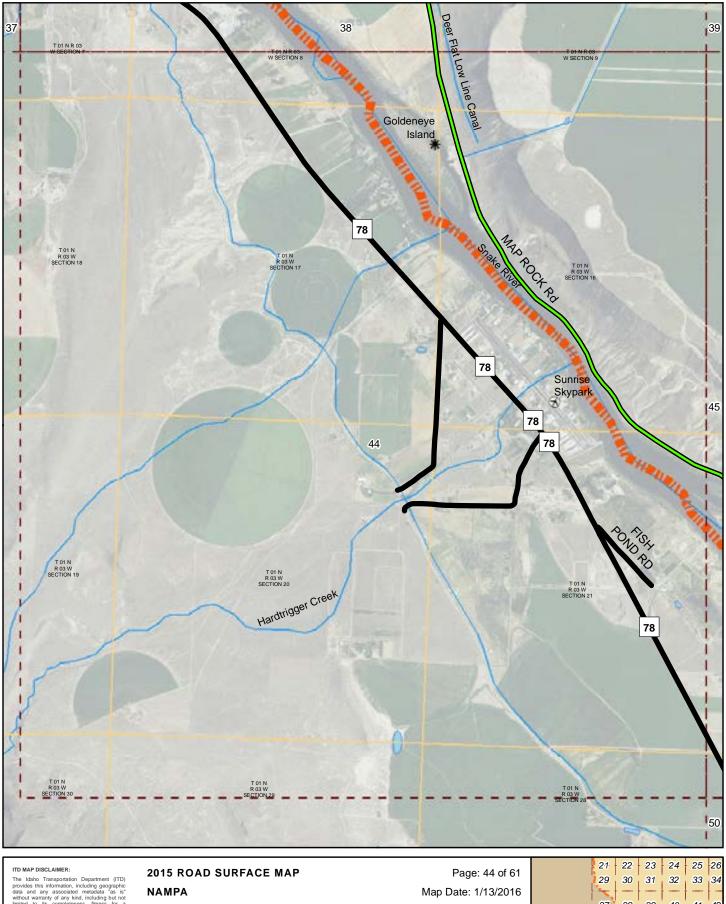

onal or otherwise. It is the sole responsibility of the user to determine the accuracy or usability of any information, data or metadata for his, or her, own purposes. In no event shall ITD have any fability whatsoever for damages of any kind arising out of the user of or reliance on the information, data, metadata, or access to such; ITD assumes no obligation to development, use, or maintenance of any applications applied to or associated with such. Document Path: W:\LocalRds\RoadSurface\Projects\RoadSurface-08.5x11.mxd

NAMPA **HIGHWAY DISTRICT CANYON COUNTY, IDAHO** Prepared by the Idaho Transportation Department in cooperation with the U.S. Department of Transportation Federal Highway Administration

miles 0

Map Date: 1/13/2016 LRI Revised: 10/31/2015



































ITD MAP DISCLAIMER:
The Idaho Transportation Department (ITD) provides this information, including geographic data and any associated metadata "as is" without warranty of any kind, including but not limited to its completeness, fitness for a particular use, or accuracy of content, positional or otherwise. It is the sole responsibility of the user to determine the accuracy or usability of any information, data or metadata for his, or her, own purposes. In no event shall ITD have any fability whatsoever for damages of any kind arising out of the user of or reliance on the information, data, metadata, or access to such; ITD assumes no obligation to development, use, or maintenance of any applications applied to or associated with such. Document Path: W:\LocalRds\RoadSurface\Projects\RoadSur