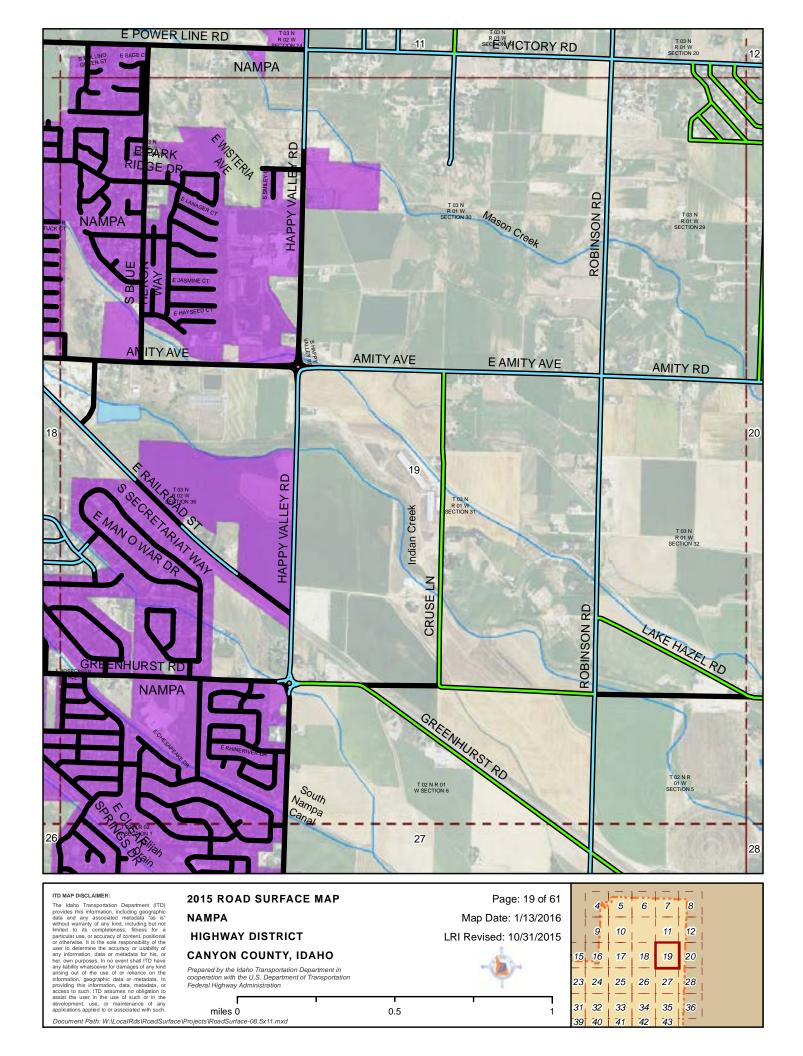

2015 ROAD SURFACE MAP NAMPA **HIGHWAY DISTRICT CANYON COUNTY, IDAHO** 

Prepared by the Idaho Transportation Department in cooperation with the U.S. Department of Transportation Federal Highway Administration

0.5 miles 0

Page: 18 of 61 Map Date: 1/13/2016 LRI Revised: 10/31/2015

|    |    | 4  | 5  | 6  | 7  | 8        |
|----|----|----|----|----|----|----------|
|    | _  | 9  | 10 |    | 11 | 12       |
| 14 | 15 | 16 | 17 | 18 | 19 | 20       |
| 22 | 23 | 24 | 25 | 26 | 27 | 28       |
| 30 | 31 | 32 | 33 | 34 | 35 | 36       |
| 38 | 39 | 40 | 41 | 42 | 43 | <u> </u> |