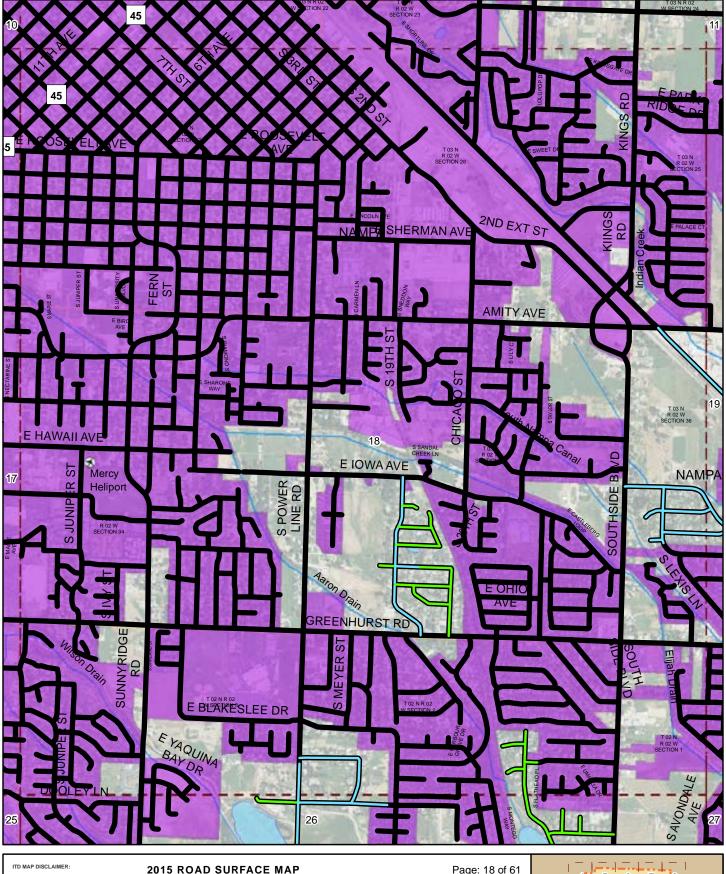

0.5 miles 0

Page: 18 of 61 Map Date: 1/13/2016 LRI Revised: 10/31/2015

|    |    | 4  | 5  | 6  | 7  | 8        |
|----|----|----|----|----|----|----------|
|    | _  | 9  | 10 |    | 11 | 12       |
| 14 | 15 | 16 | 17 | 18 | 19 | 20       |
| 22 | 23 | 24 | 25 | 26 | 27 | 28       |
| 30 | 31 | 32 | 33 | 34 | 35 | 36       |
| 38 | 39 | 40 | 41 | 42 | 43 | <u> </u> |