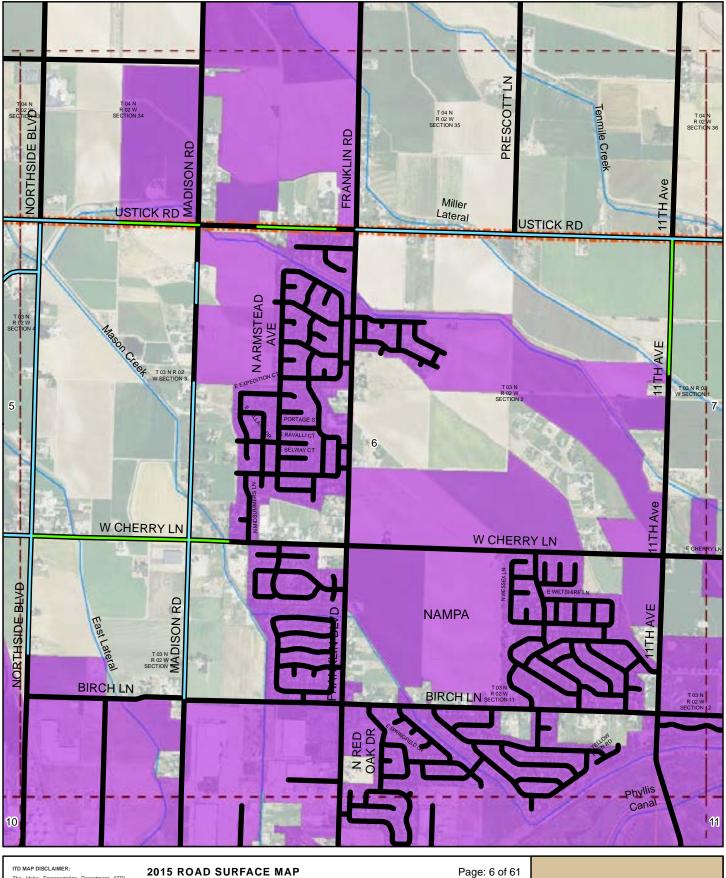

2015 ROAD SURFACE MAP NAMPA **HIGHWAY DISTRICT CANYON COUNTY, IDAHO** 

Prepared by the Idaho Transportation Department in cooperation with the U.S. Department of Transportation Federal Highway Administration

0.5 miles 0

Page: 18 of 61 Map Date: 1/13/2016 LRI Revised: 10/31/2015

|    |    | 4  | 5  | 6  | 7  | 8        |
|----|----|----|----|----|----|----------|
|    | _  | 9  | 10 |    | 11 | 12       |
| 14 | 15 | 16 | 17 | 18 | 19 | 20       |
| 22 | 23 | 24 | 25 | 26 | 27 | 28       |
| 30 | 31 | 32 | 33 | 34 | 35 | 36       |
| 38 | 39 | 40 | 41 | 42 | 43 | <u> </u> |

ITD MAP DISCLAIMER:
The Idaho Transportation Department (ITD) provides this information, including geographic data and any associated metadata "as is" without warranty of any kind, including but not limited to its completeness, fitness for a particular use, or accuracy of content, positional or otherwise. It is the sole responsibility of the user to determine the accuracy or usability of any information, data or metadata for his, or her, own purposes. In no event shall ITD have any fability whatsoever for damages of any kind arising out of the user of or reliance on the information, data, metadata, or access to such; ITD assumes no obligation to development, use, or maintenance of any applications applied to or associated with such.