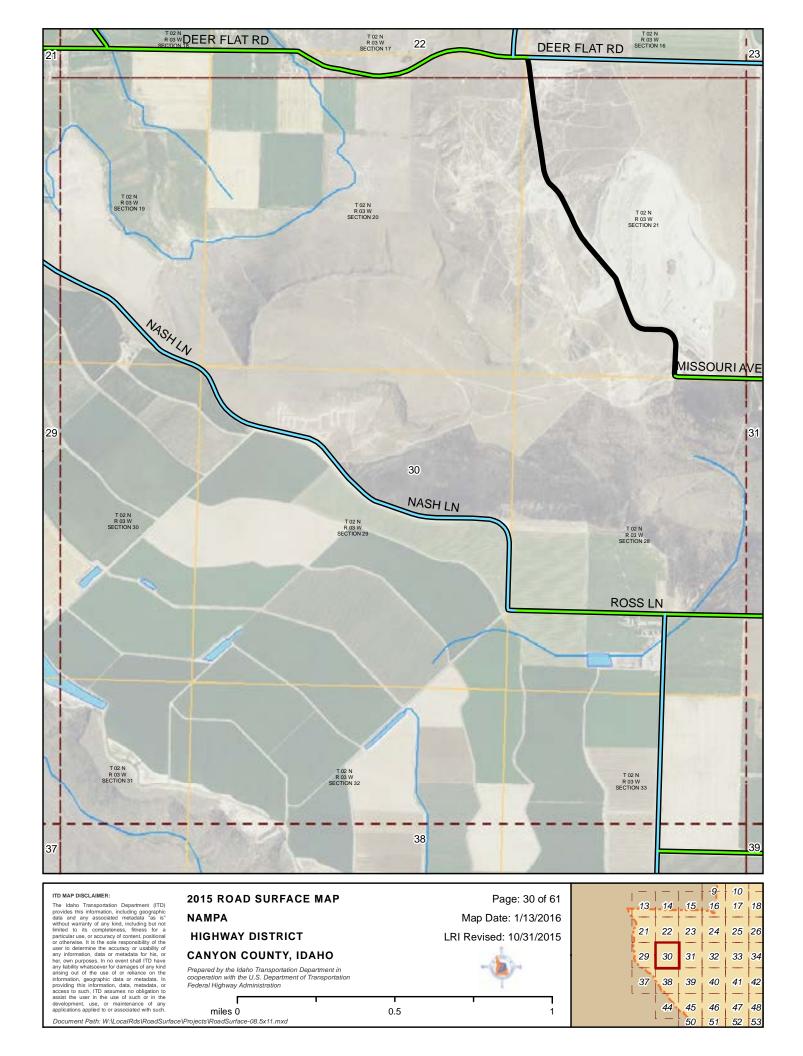

2015 ROAD SURFACE MAP NAMPA HIGHWAY DISTRICT CANYON COUNTY, IDAHO

miles 0

Document Path: W:\LocalRds\RoadSurface\Projects\RoadSurface-08.5x11.mxd

CANYON COUNTY, IDAHO
Prepared by the Idaho Transportation Department in cooperation with the U.S. Department of Transportation Federal Highway Administration

Page: 28 of 61

Map Date: 1/13/2016

LRI Revised: 10/31/2015

ITD MAP DISCLAIMER:
The Idaho Transportation Department (ITD) provides this information, including geographic data and any associated metadata "as is" without warranty of any kind, including but not limited to its completeness, fitness for a particular use, or accuracy of content, positional or otherwise. It is the sole responsibility of the user to determine the accuracy or usability of any information, data or metadata for his, or her, own purposes. In no event shall ITD have any fability whatsoever for damages of any kind arising out of the user of or reliance on the information, data, metadata, or access to such; ITD assumes no obligation to development, use, or maintenance of any applications applied to or associated with such. Document Path: W:\LocalRds\RoadSurface\Projects\RoadSurface-08.5x11.mxd