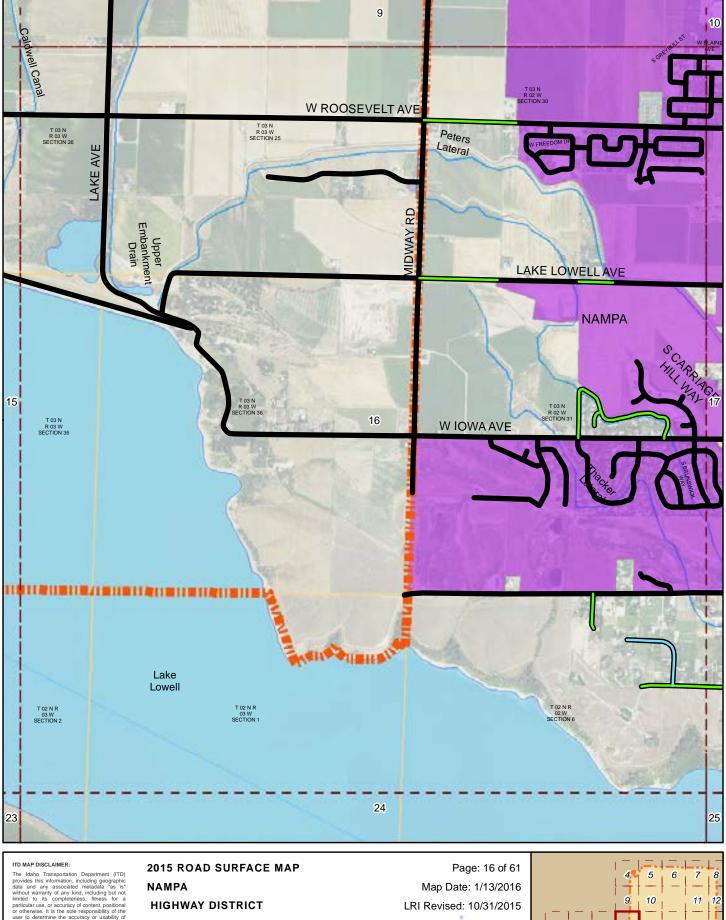

NAMPA **HIGHWAY DISTRICT CANYON COUNTY, IDAHO** 

Prepared by the Idaho Transportation Department in cooperation with the U.S. Department of Transportation Federal Highway Administration

miles 0

0.5

Map Date: 1/13/2016 LRI Revised: 10/31/2015