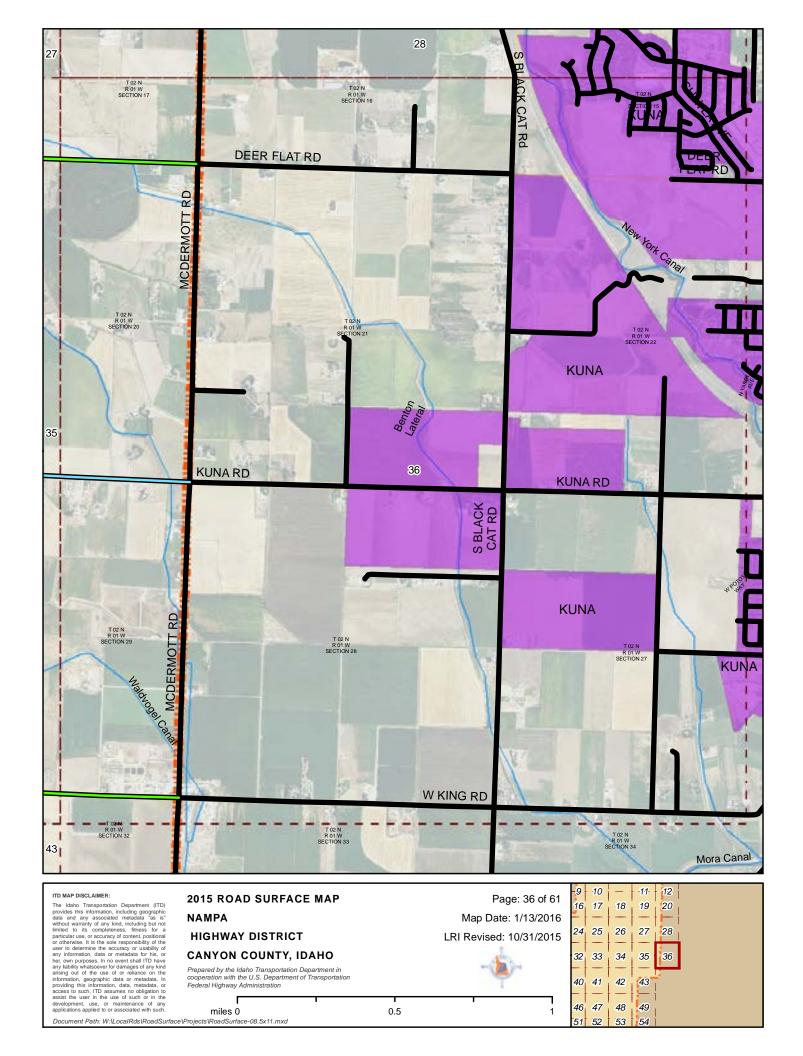

NAMPA **HIGHWAY DISTRICT CANYON COUNTY, IDAHO** Prepared by the Idaho Transportation Department in cooperation with the U.S. Department of Transportation Federal Highway Administration

miles 0

Map Date: 1/13/2016 LRI Revised: 10/31/2015

ITD MAP DISCLAIMER:
The Idaho Transportation Department (ITD) provides this information, including geographic data and any associated metadata "as is" without warranty of any kind, including but not limited to its completeness, fitness for a particular use, or accuracy of content, positional or otherwise. It is the sole responsibility of the user to determine the accuracy or usability of any information, data or metadata for his, or her, own purposes. In no event shall ITD have any fability whatsoever for damages of any kind arising out of the user of or reliance on the information, data, metadata, or access to such; ITD assumes no obligation to development, use, or maintenance of any applications applied to or associated with such. Document Path: W:\LocalRds\RoadSurface\Projects\RoadSurface-08.5x11.mxd