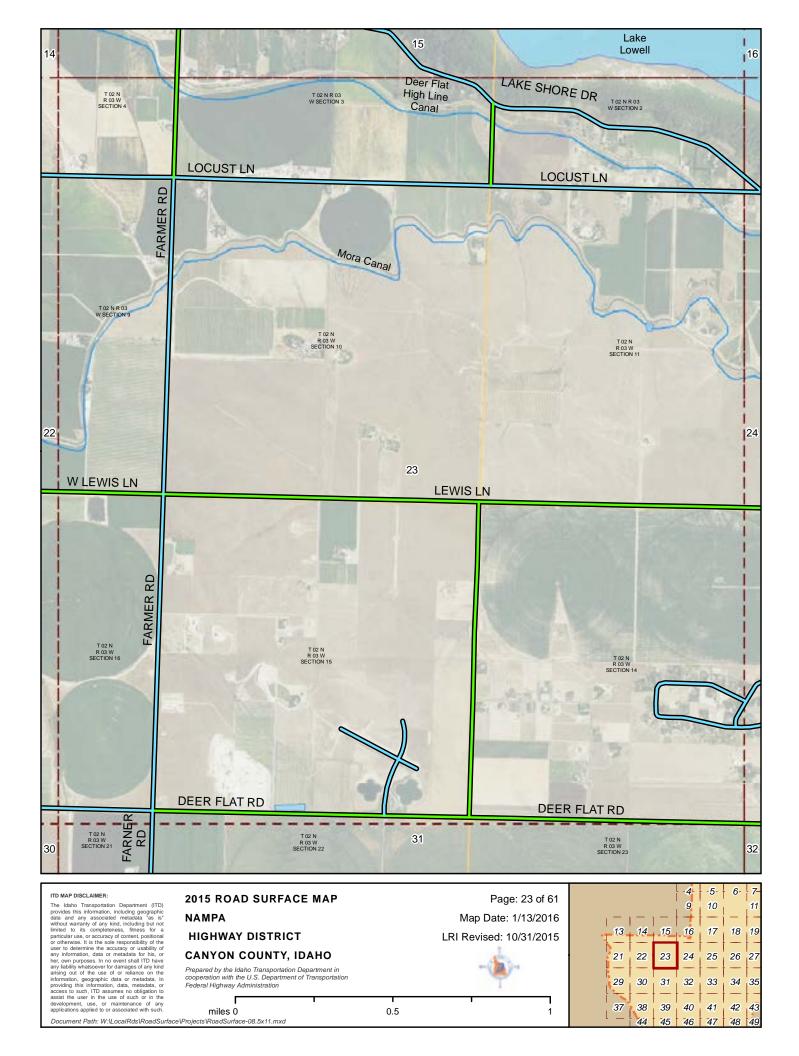

2015 ROAD SURFACE MAP NAMPA HIGHWAY DISTRICT CANYON COUNTY, IDAHO

miles 0

Document Path: W:\LocalRds\RoadSurface\Projects\RoadSurface-08.5x11.mxd

CANYON COUNTY, IDAHO
Prepared by the Idaho Transportation Department in cooperation with the U.S. Department of Transportation Federal Highway Administration