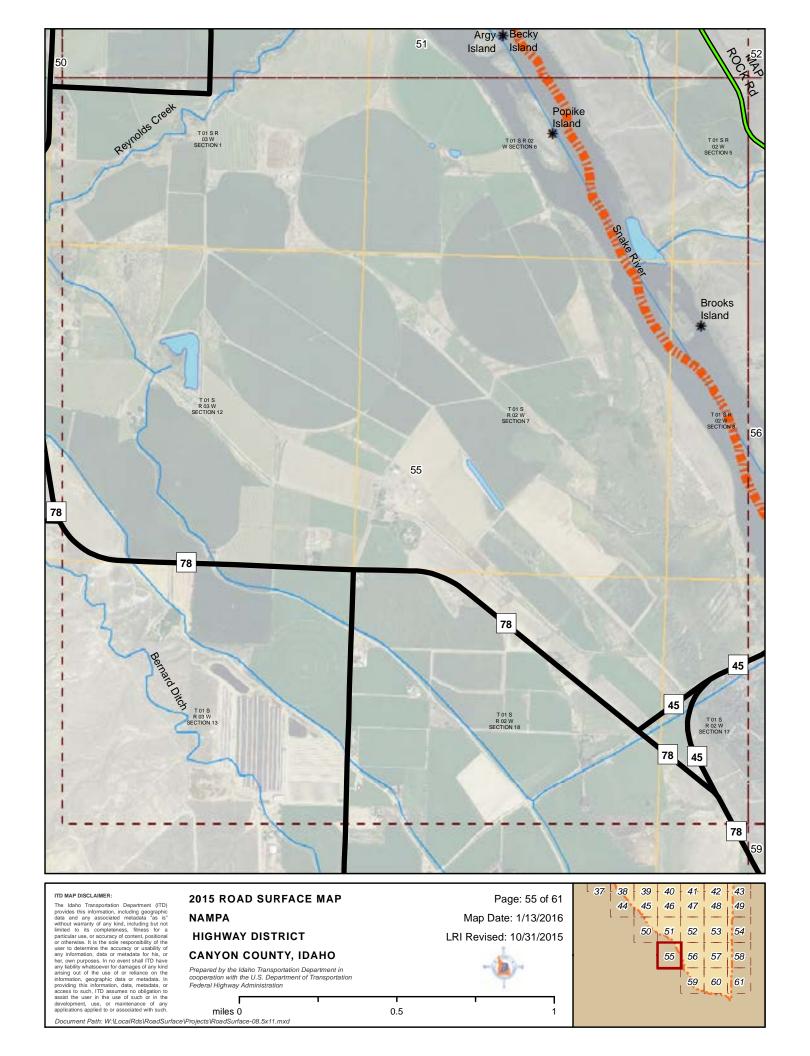

tion, data or metadata for his, or her, own purposes. In no event shall ITD have any lability whatsoever for damages of any kind arising out of the user of or reliance on the information, data, metadata. In providing this information, data, metadata, or access to such, ITD assumes no obligation to assist the user in he use of such or in the development, use, or maintenance of any applications applied to or associated with such.

2015 ROAD SURFACE MAP
NAMPA
HIGHWAY DISTRICT
CANYON COUNTY, IDAHO

Map Date: 1/13/2016 LRI Revised: 10/31/2015



Prepared by the Idaho Transportation Department in cooperation with the U.S. Department of Transportation Federal Highway Administration

Document Path: W:\LocalRds\RoadSurface\Projects\RoadSurface-08.5x11.mxd

miles 0 0.5

NoadSurface-08.5x11.mxd











0.5

ITD MAP DISCLAIMER:

The Idaho Transportation Department (ITD) provides this information, including geographic data and any associated metadata 'as is without warranty of any kind, including but not limited to its completeness, fitness for a particular use, or accuracy of content, positional or otherwise. It is the sole responsibility of the variety of the content Document Path: W:\LocalRds\RoadSurface\Projects\RoadSurface-08.5x11.mxd

## **HIGHWAY DISTRICT CANYON COUNTY, IDAHO**

miles 0

Prepared by the Idaho Transportation Department in cooperation with the U.S. Department of Transportation Federal Highway Administration

LRI Revised: 10/31/2015







ITD MAP DISCLAIMER:
The Idaho Transportation Department (ITD) provides this information, including geographic data and any as