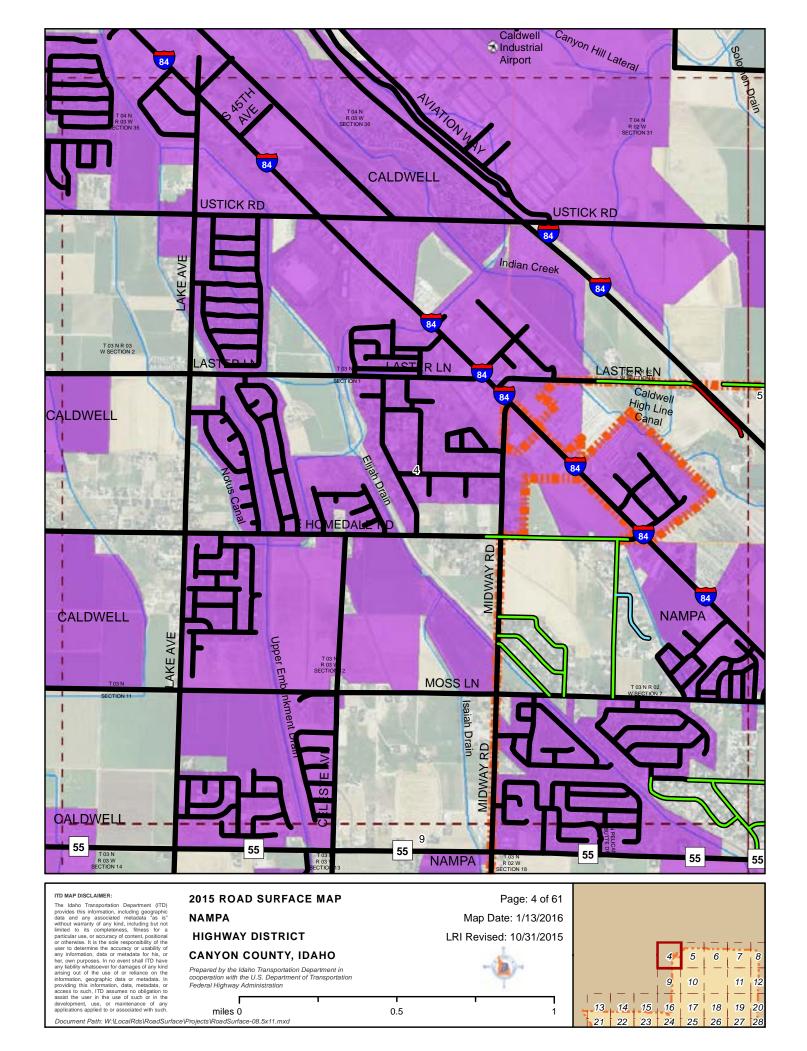

|   |    |    |    | 4. | 5  | 6  | 7  | 8  |
|---|----|----|----|----|----|----|----|----|
|   |    |    |    | 9  | 10 |    | 11 | 12 |
| 4 | 13 | 14 | 15 | 16 | 17 | 18 | 19 | 20 |
|   | 21 | 22 | 23 | 24 | 25 | 26 | 27 | 28 |
|   | 29 | 30 | 31 | 32 | 33 | 34 | 35 | 36 |
|   | 37 | 38 | 39 | 40 | 41 | 42 | 43 | -  |

ITD MAP DISCLAIMER:
The Idaho Transportation Department (ITD) provides this information, including geographic data and any associated metadata "as is without warranty of any kind, including but not limited to its completeness, fitness for a particular use, or accuracy of content, positional or otherwise. It is the sole responsibility of the user to determine the accuracy or usability of any information, data or metadata for his, or heart of the properties of the provided arising out of the use of or reliance on the information, gas opegraphic data or metadata, in providing this information, data, metadata, or access to such, ITD assumes no obligation to assist the user in the use of such or in the development, use, or maintenance of any applications applied to or associated with such. Document Path: W:\LocalRds\RoadSurface\Projects\RoadSurface-08.5x11.mxd