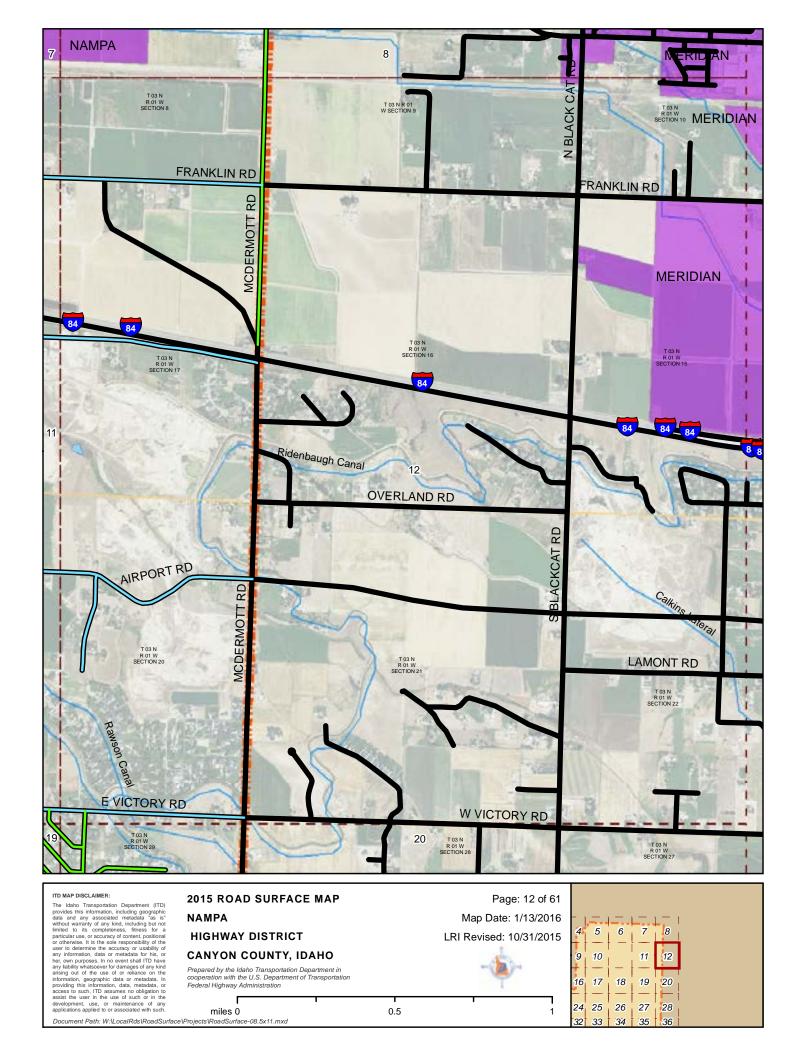

NAMPA **HIGHWAY DISTRICT CANYON COUNTY, IDAHO** 

Prepared by the Idaho Transportation Department in cooperation with the U.S. Department of Transportation Federal Highway Administration

Map Date: 1/13/2016 LRI Revised: 10/31/2015