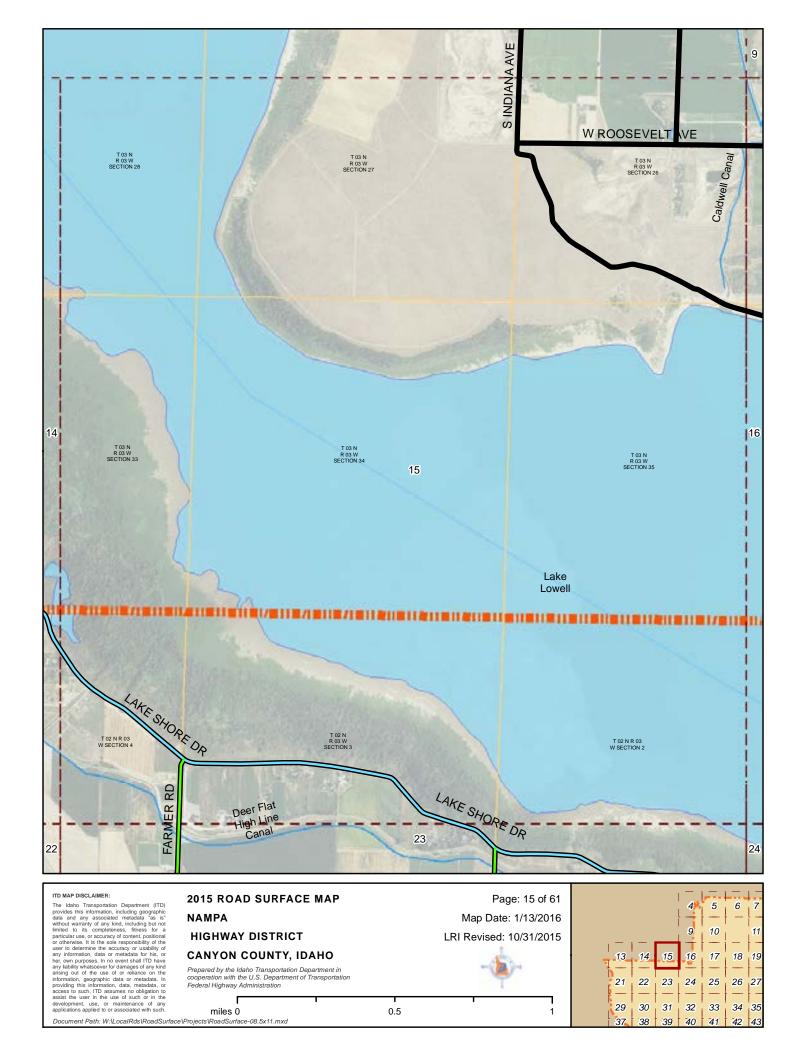

NAMPA **HIGHWAY DISTRICT CANYON COUNTY, IDAHO** 

Prepared by the Idaho Transportation Department in cooperation with the U.S. Department of Transportation Federal Highway Administration

miles 0

LRI Revised: 10/31/2015

Map Date: 1/13/2016

8 12 14 15 16 17 18 19 20

0.5

ITD MAP DISCLAIMER:
The Idaho Transportation Department (ITD) provides this information, including geographic data and any associated metadata "as is" without warranty of any kind, including but not limited to its completeness, fitness for a particular use, or accuracy of content, positional or otherwise. It is the sole responsibility of the user to determine the accuracy or usability of any information, data or metadata for his, or her, own purposes. In no event shall ITD have any fability whatsoever for damages of any kind arising out of the use of or elimination of the use of or elimination of the user of the user of the elimination of the elimination of the elimination of the elimination of the user of the elimination of the el

2015 ROAD SURFACE MAP NAMPA HIGHWAY DISTRICT CANYON COUNTY, IDAHO

Prepared by the Idaho Transportation Department in cooperation with the U.S. Department of Transportation Federal Highway Administration Map Date: 1/13/2016 LRI Revised: 10/31/2015