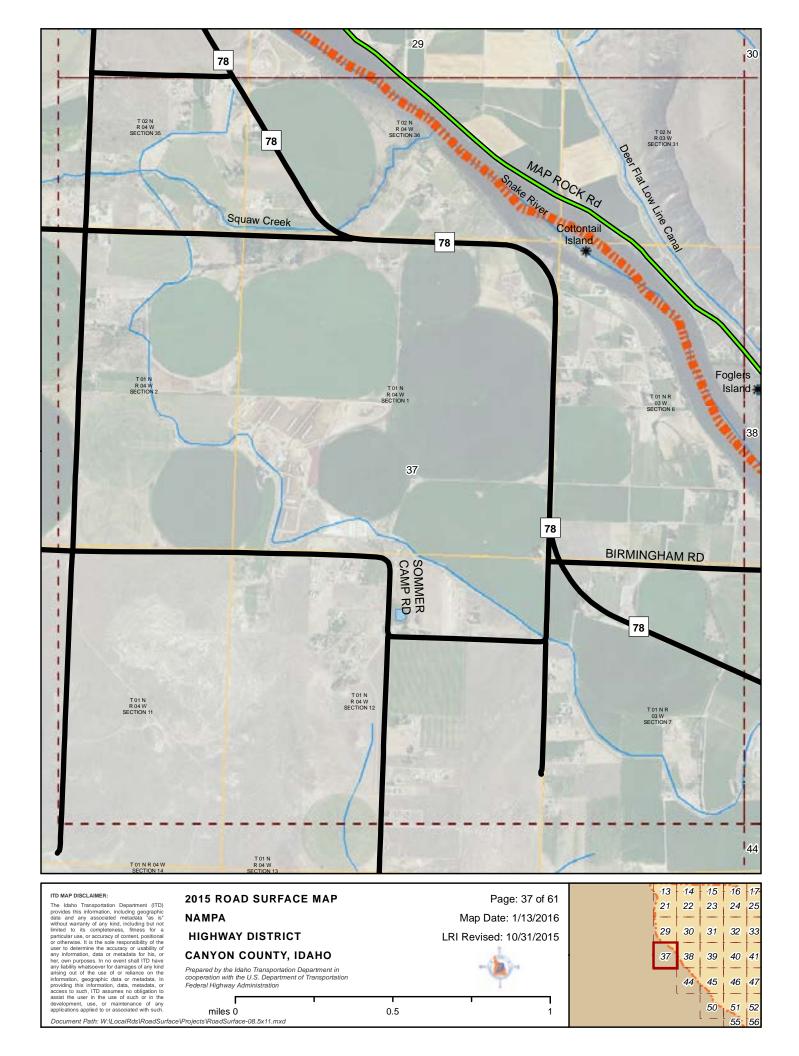

2015 ROAD SURFACE MAP
NAMPA
HIGHWAY DISTRICT
CANYON COUNTY, IDAHO

Map Date: 1/13/2016 LRI Revised: 10/31/2015

Prepared by the Idaho Transportation Department in cooperation with the U.S. Department of Transportation Federal Highway Administration

Document Path: W:\LocalRds\RoadSurface\Projects\RoadSurface-08.5x11.mxd

miles 0 0.5

NoadSurface-08.5x11.mxd

0.5

ITD MAP DISCLAIMER:

The Idaho Transportation Department (ITD) provides this information, including geographic data and any associated metadata 'as is without warranty of any kind, including but not limited to its completeness, fitness for a particular use, or accuracy of content, positional or otherwise. It is the sole responsibility of the variety of the content Document Path: W:\LocalRds\RoadSurface\Projects\RoadSurface-08.5x11.mxd