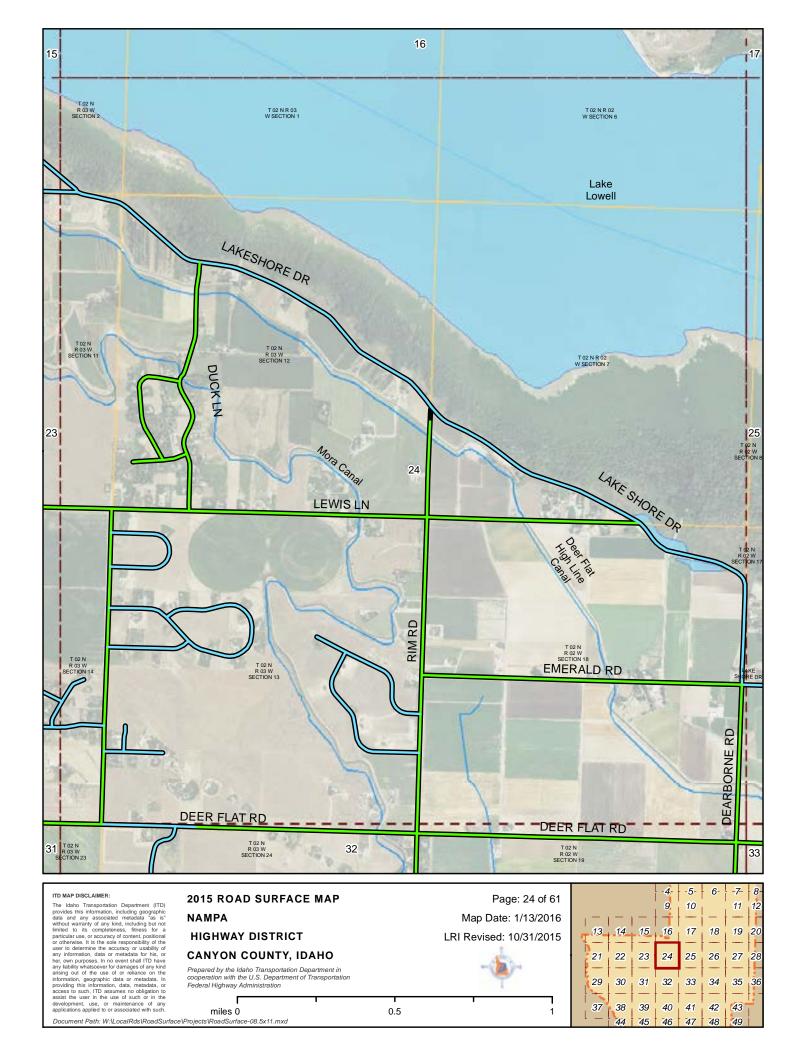

Page: 28 of 61

Map Date: 1/13/2016

LRI Revised: 10/31/2015

ITD MAP DISCLAIMER:
The Idaho Transportation Department (ITD) provides this information, including geographic data and any associated metadata "as is" without warranty of any kind, including but not limited to its completeness, fitness for a particular use, or accuracy of content, positional or otherwise. It is the sole responsibility of the user to determine the accuracy or usability of any information, data or metadata for his, or her, own purposes. In no event shall ITD have any fability whatsoever for damages of any kind arising out of the user of or reliance on the information, data, metadata, or access to such; ITD assumes no obligation to development, use, or maintenance of any applications applied to or associated with such. Document Path: W:\LocalRds\RoadSurface\Projects\RoadSurface-08.5x11.mxd