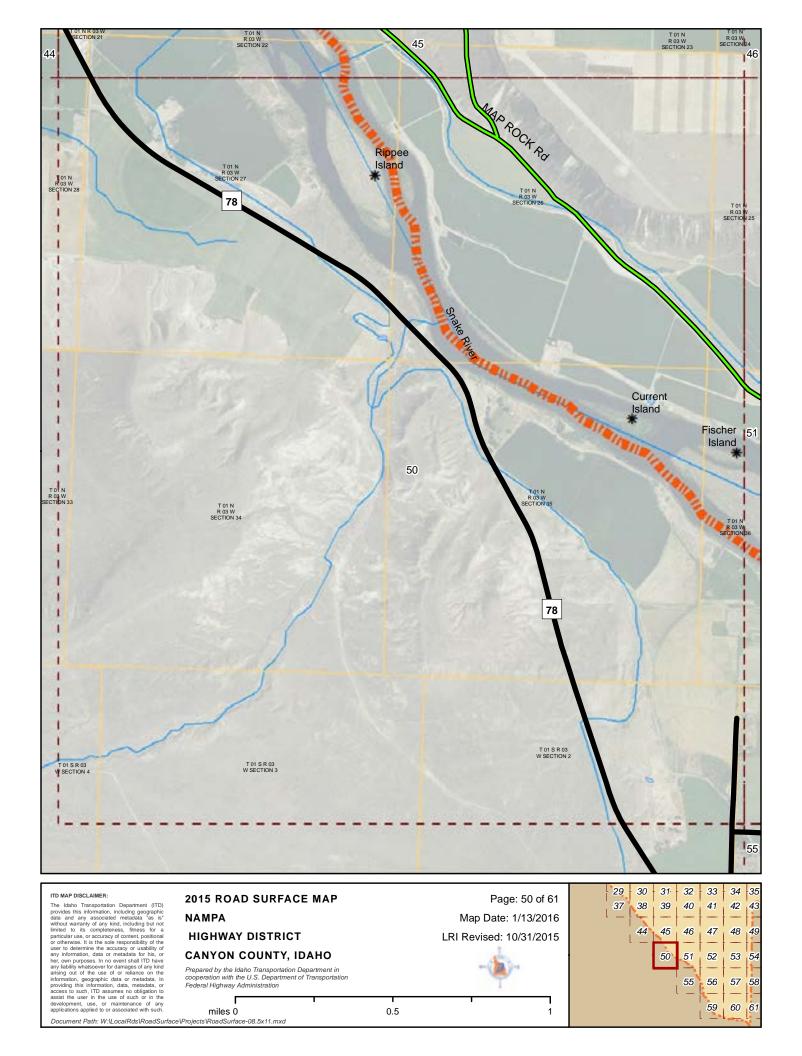

2015 ROAD SURFACE MAP NAMPA **HIGHWAY DISTRICT CANYON COUNTY, IDAHO** 

Prepared by the Idaho Transportation Department in cooperation with the U.S. Department of Transportation Federal Highway Administration

0.5 miles 0

Page: 18 of 61 Map Date: 1/13/2016 LRI Revised: 10/31/2015

|    |    | 4  | 5  | 6  | 7  | 8        |
|----|----|----|----|----|----|----------|
|    | _  | 9  | 10 |    | 11 | 12       |
| 14 | 15 | 16 | 17 | 18 | 19 | 20       |
| 22 | 23 | 24 | 25 | 26 | 27 | 28       |
| 30 | 31 | 32 | 33 | 34 | 35 | 36       |
| 38 | 39 | 40 | 41 | 42 | 43 | <u> </u> |