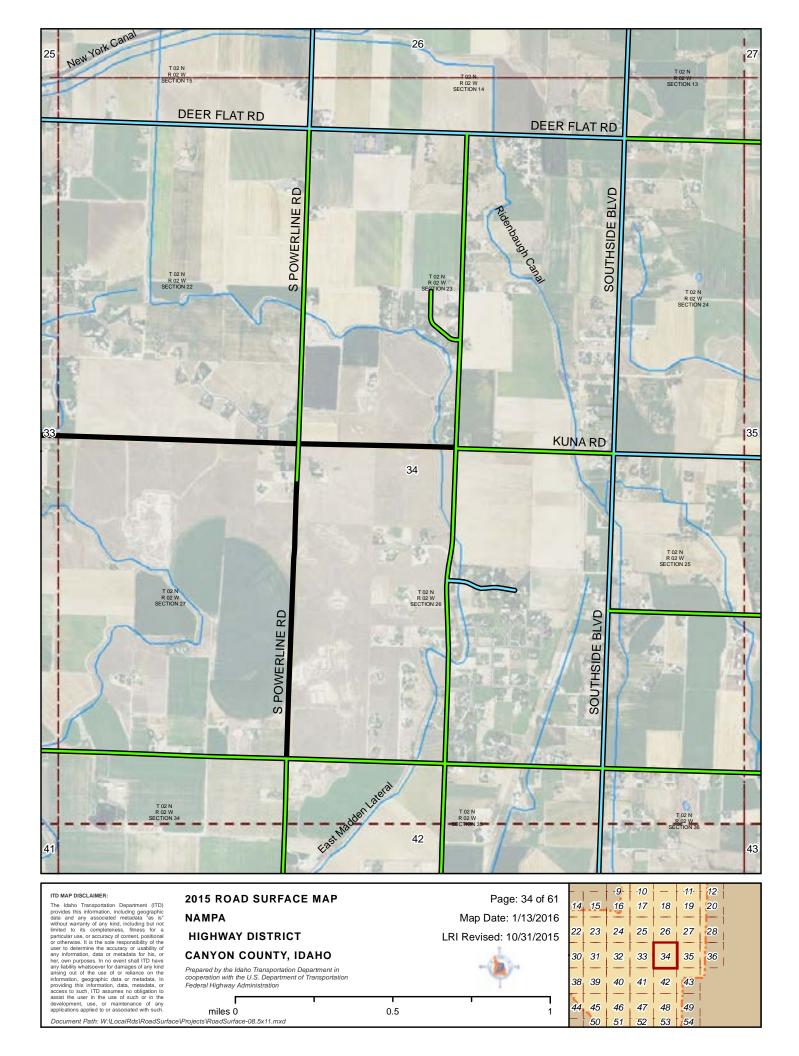

2015 ROAD SURFACE MAP NAMPA **HIGHWAY DISTRICT CANYON COUNTY, IDAHO** 

Prepared by the Idaho Transportation Department in cooperation with the U.S. Department of Transportation Federal Highway Administration

0.5 miles 0

Page: 18 of 61 Map Date: 1/13/2016 LRI Revised: 10/31/2015

|    |    | 4  | 5  | 6  | 7  | 8        |
|----|----|----|----|----|----|----------|
|    | _  | 9  | 10 |    | 11 | 12       |
| 14 | 15 | 16 | 17 | 18 | 19 | 20       |
| 22 | 23 | 24 | 25 | 26 | 27 | 28       |
| 30 | 31 | 32 | 33 | 34 | 35 | 36       |
| 38 | 39 | 40 | 41 | 42 | 43 | <u> </u> |