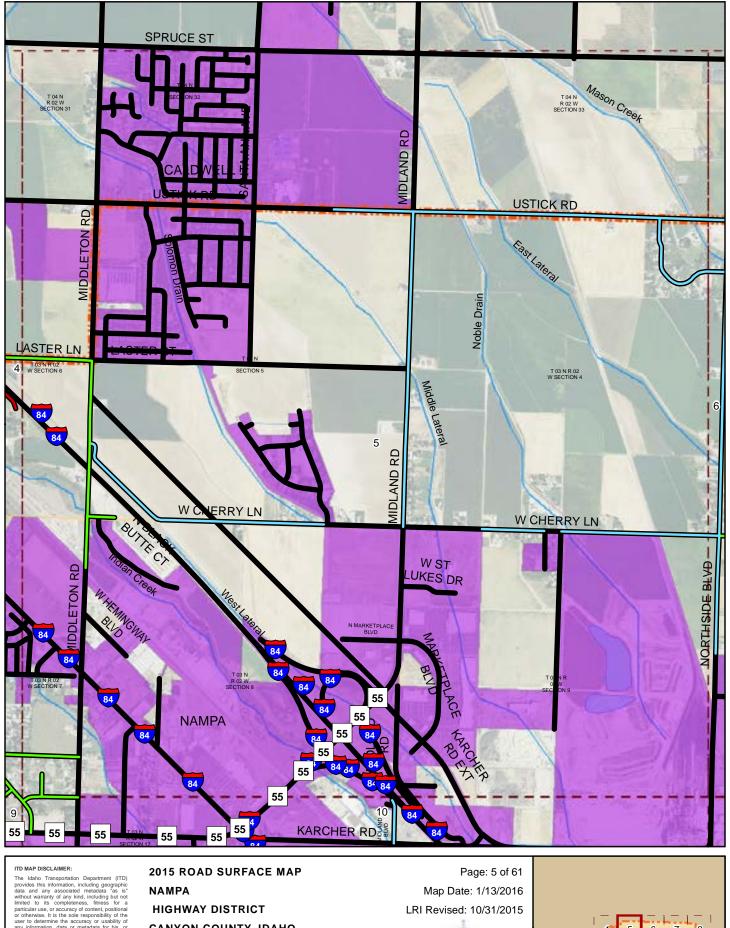

NAMPA **HIGHWAY DISTRICT CANYON COUNTY, IDAHO** 

Prepared by the Idaho Transportation Department in cooperation with the U.S. Department of Transportation Federal Highway Administration

miles 0

0.5

Map Date: 1/13/2016 LRI Revised: 10/31/2015

|    |    |    | 4  | 5  | 6  | 7  | 8   |  |
|----|----|----|----|----|----|----|-----|--|
|    | _  | _  | 9  | 10 |    | 11 | 12  |  |
| 13 | 14 | 15 | 16 | 17 | 18 | 19 | 20  |  |
| 21 | 22 | 23 | 24 | 25 | 26 | 27 | 28  |  |
| 29 | 30 | 31 | 32 | 33 | 34 | 35 | 36  |  |
| 37 | 38 | 39 | 40 | 41 | 42 | 43 | - ' |  |

ITO MAP DISCLAIMER:

The Idaho Transportation Department (ITD) provides this information, including geographic data and any associated metadata "as is" without warranty of any kind, including but not limited to its completeness, litness for a particular use, or accuracy of content, positional particular use, or accuracy of content, positional user to determine the accuracy or usability of any information, data or metadata for his, or her, own purposes. In no event shall ITD have any lability whatsoever for damages of any kind arising out of the use of or reliance on the information, geographic data or metadata. In providing this information, data, metadata, or access to such, ITD assumes no obligation to assist the user in the use of such or in the development, use, or maintenance of any applications applied to or associated with such. Document Path: W:\LocalRds\RoadSurface\Projects\RoadSurface-08.5x11.mxd