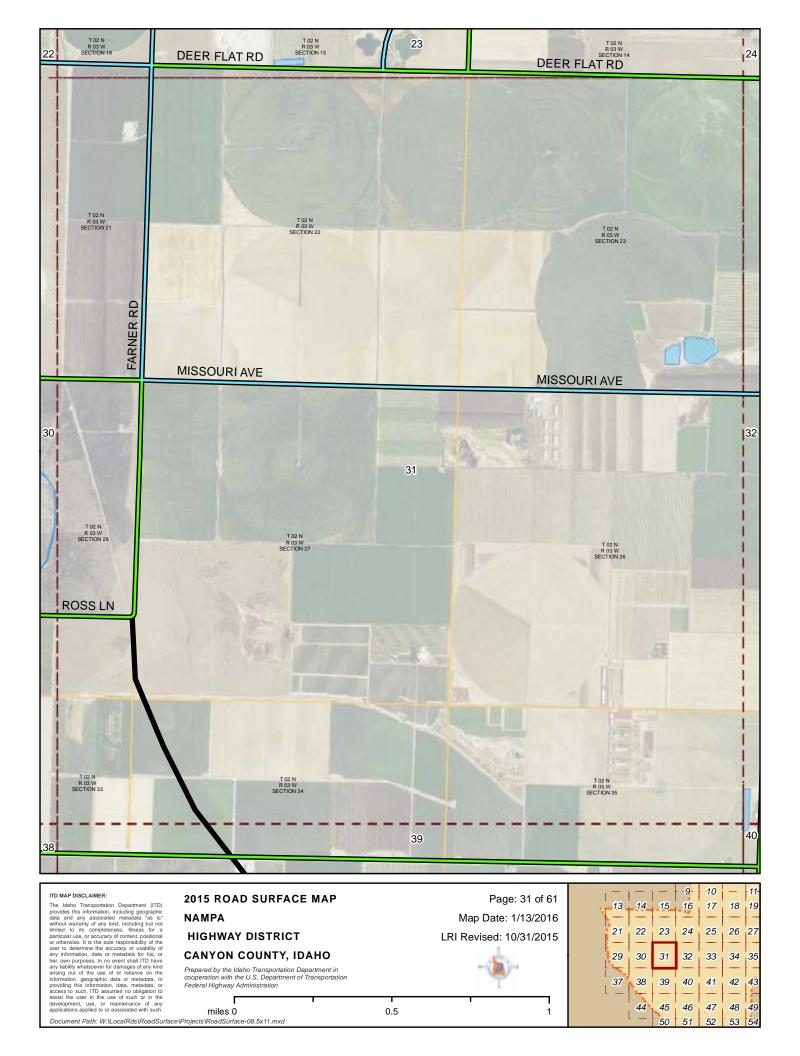

NAMPA **HIGHWAY DISTRICT CANYON COUNTY, IDAHO** Prepared by the Idaho Transportation Department in cooperation with the U.S. Department of Transportation Federal Highway Administration

miles 0

Map Date: 1/13/2016 LRI Revised: 10/31/2015

ITD MAP DISCLAIMER:
The Idaho Transportation Department (ITD) provides this information, including geographic data and any associated metadata "as is" without warranty of any kind, including but not limited to its completeness, fitness for a particular use, or accuracy of content, positional or otherwise. It is the sole responsibility of the user to determine the accuracy or usability of any information, data or metadata for his, or her, own purposes. In no event shall ITD have any fability whatsoever for damages of any kind arising out of the user of or reliance on the information, data, metadata, or access to such; ITD assumes no obligation to development, use, or maintenance of any applications applied to or associated with such. Document Path: W:\LocalRds\RoadSurface\Projects\RoadSurface-08.5x11.mxd