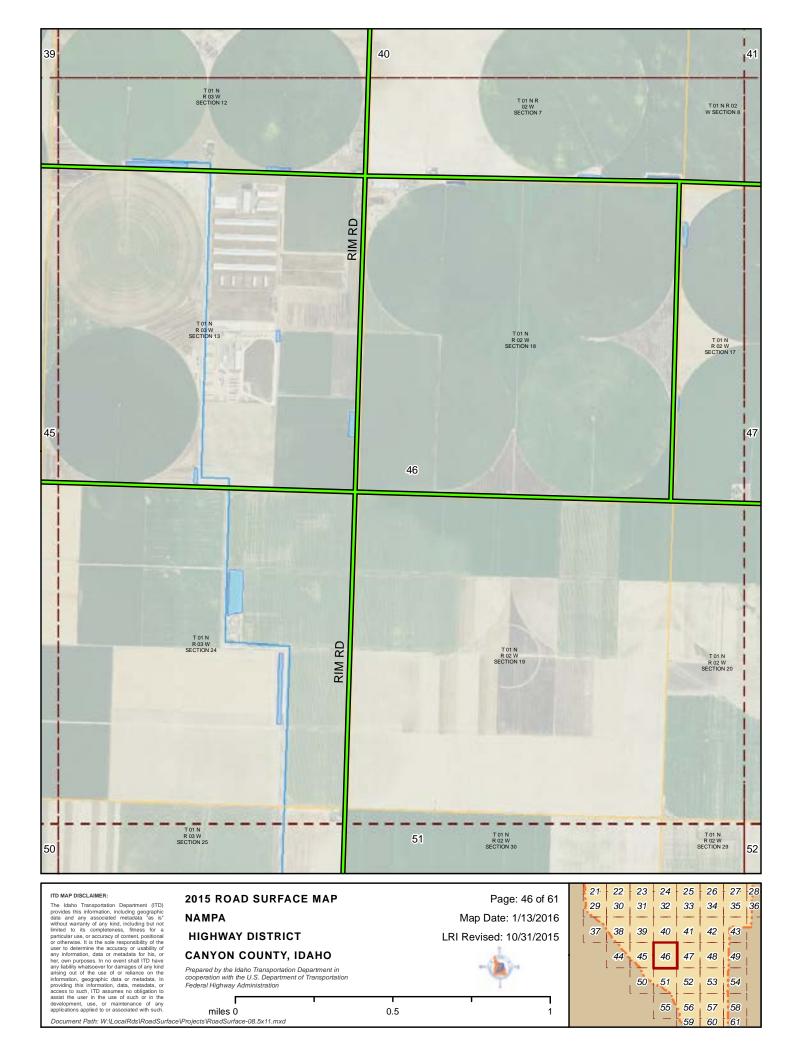

## 2015 ROAD SURFACE MAP NAMPA HIGHWAY DISTRICT CANYON COUNTY, IDAHO

Prepared by the Idaho Transportation Department in cooperation with the U.S. Department of Transportation Federal Highway Administration

miles 0

Document Path: W:\LocalRds\RoadSurface\Projects\RoadSurface-08.5x11.mxd

Map Date: 1/13/2016 LRI Revised: 10/31/2015

0.5

ITD MAP DISCLAIMER:
The Idaho Transportation Department (ITD) provides this information, including geographic data and any associated metadata "as is" without warranty of any kind, including but not limited to its completeness, fitness for a particular use, or accuracy of content, positional or otherwise. It is the sole responsibility of the user to determine the accuracy or usability of any information, data or metadata for his, or heart of the content of the conten