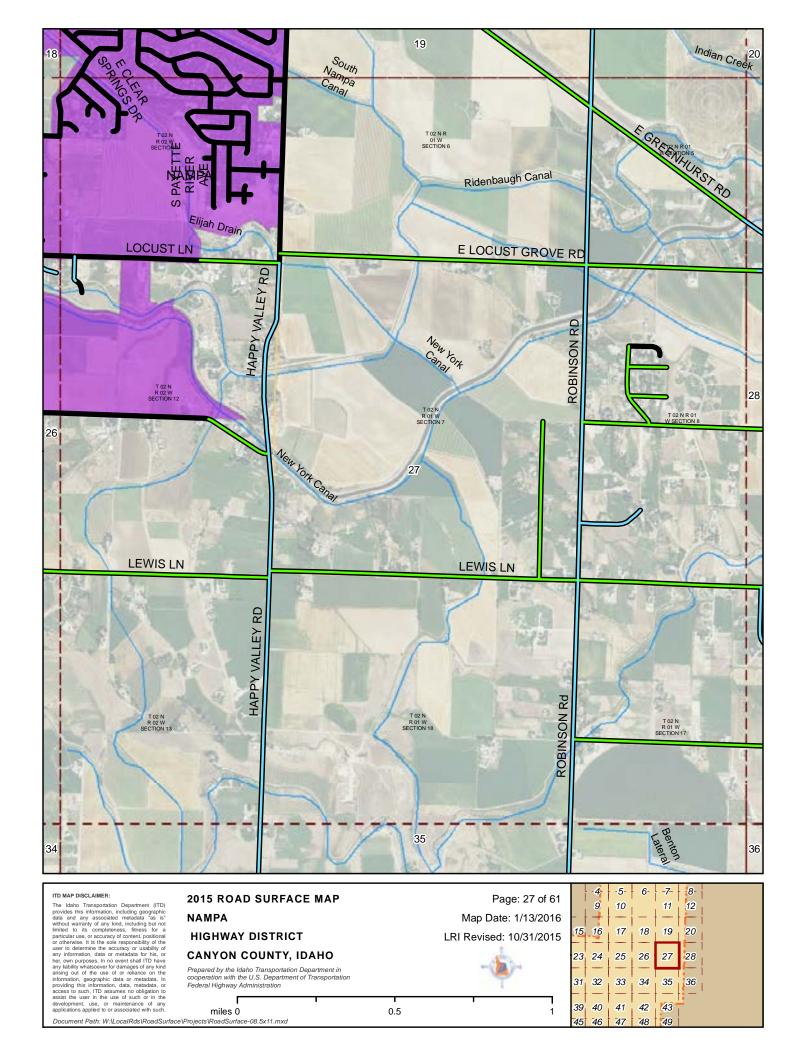

2015 ROAD SURFACE MAP NAMPA HIGHWAY DISTRICT CANYON COUNTY, IDAHO

miles 0

Document Path: W:\LocalRds\RoadSurface\Projects\RoadSurface-08.5x11.mxd

CANYON COUNTY, IDAHO
Prepared by the Idaho Transportation Department in cooperation with the U.S. Department of Transportation Federal Highway Administration

Page: 28 of 61

Map Date: 1/13/2016

LRI Revised: 10/31/2015

ITD MAP DISCLAIMER:
The Idaho Transportation Department (ITD) provides this information, including geographic data and any associated metadata "as is" without warranty of any kind, including but not limited to its completeness, fitness for a particular use, or accuracy of content, positional or otherwise. It is the sole responsibility of the user to determine the accuracy or usability of any information, data or metadata for his, or her, own purposes. In no event shall ITD have any fability whatsoever for damages of any kind arising out of the user of or reliance on the information, data, metadata, or access to such; ITD assumes no obligation to development, use, or maintenance of any applications applied to or associated with such. Document Path: W:\LocalRds\RoadSurface\Projects\RoadSurface-08.5x11.mxd