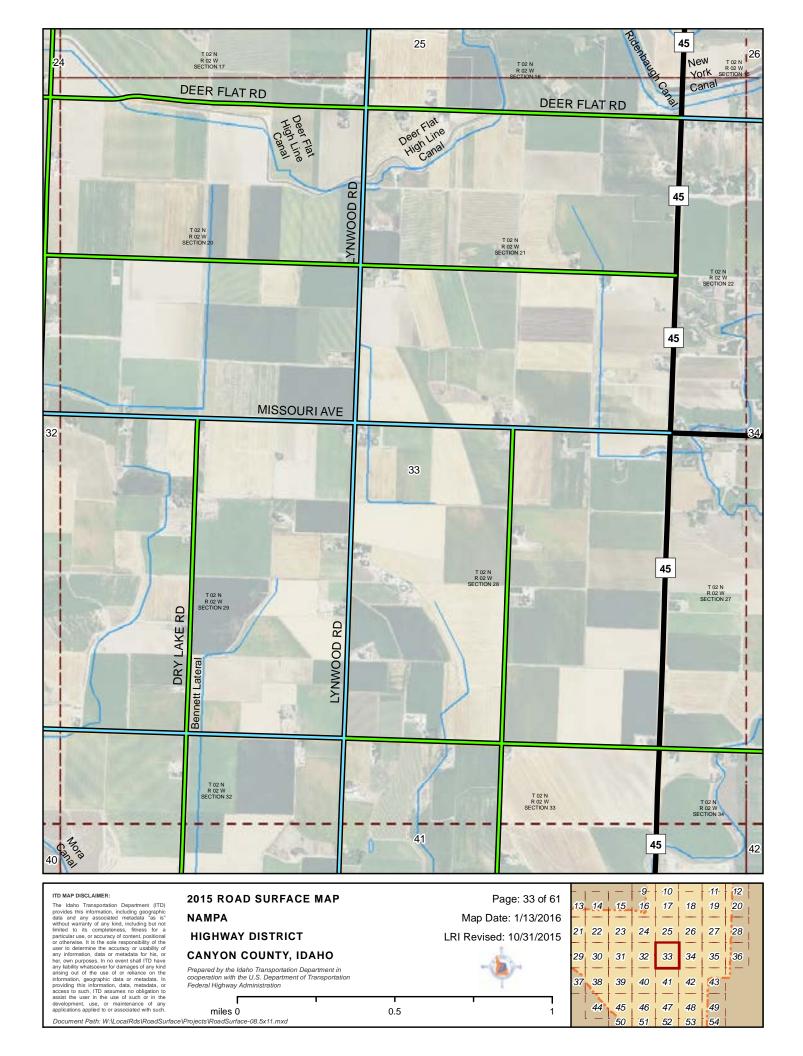

acy of content, positional or otherwise. It is the sole responsibility of the user to determine the accuracy or usability of any information, data or metadata for his, or her, own purposes. In no event shall ITD have any fability whatsoever for damages of any kind arising out of the user of or reliance on the information, data, metadata, or access to such; ITD assumes no obligation to development, use, or maintenance of any applications applied to or associated with such. Document Path: W:\LocalRds\RoadSurface\Projects\RoadSurface-08.5x11.mxd

NAMPA **HIGHWAY DISTRICT CANYON COUNTY, IDAHO** Prepared by the Idaho Transportation Department in cooperation with the U.S. Department of Transportation Federal Highway Administration

miles 0

Map Date: 1/13/2016 LRI Revised: 10/31/2015



































ITD MAP DISCLAIMER:
The Idaho Transportation Department (ITD) provides this information, including geographic data and any associated metadata "as is" without warranty of any kind, including but not limited to its completeness, fitness for a particular use, or accuracy of content, positional or otherwise. It is the sole responsibility of the user to determine the accuracy or usability of any information, data or metadata for his, or her, own purposes. In no event shall ITD have any fability whatsoever for damages of any kind arising out of the user of or reliance on the information, data, metadata, or access to such; ITD assumes no obligation to development, use, or maintenance of any applications applied to or associated with such. Document Path: W:\LocalRds\RoadSu