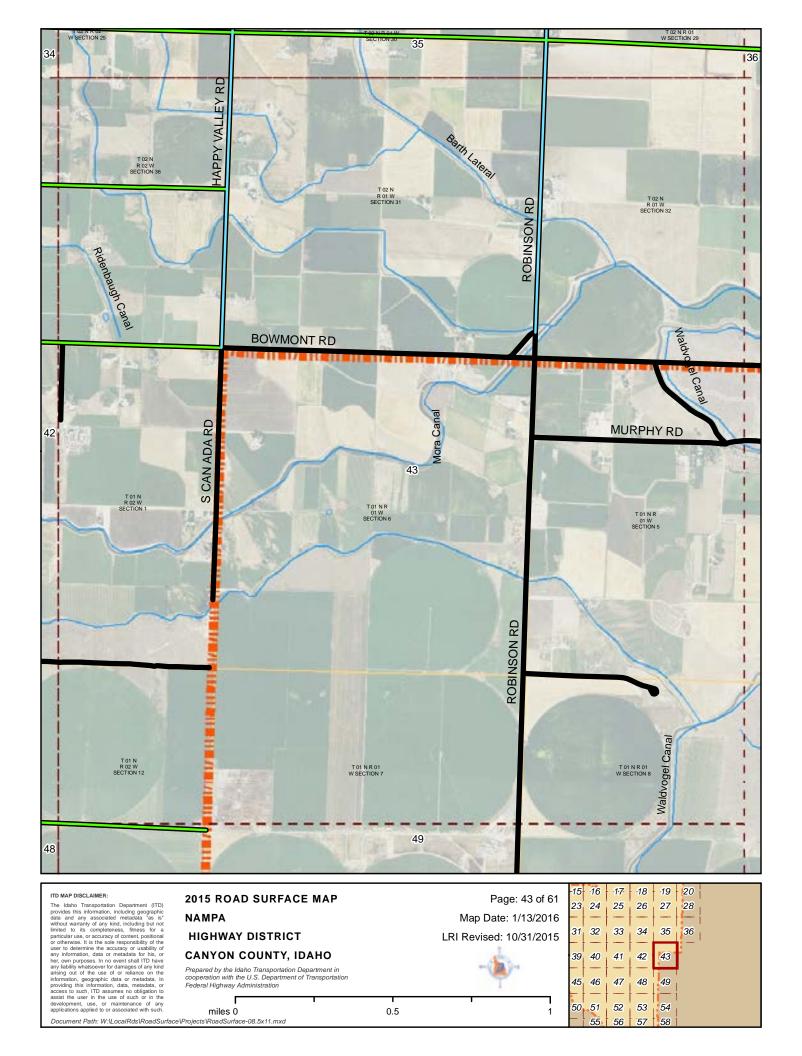

tional or otherwise. It is the sole responsibility of the user to determine the accuracy or usability of any information, data or metadata for his, or her, own purposes. In no event shall ITD have any fability whatsoever for damages of any kind arising out of the user of or reliance on the information, data, metadata, or access to such; ITD assumes no obligation to development, use, or maintenance of any applications applied to or associated with such. Document Path: W:\LocalRds\RoadSurface\Projects\RoadSurface-08.5x11.mxd

NAMPA **HIGHWAY DISTRICT CANYON COUNTY, IDAHO** Prepared by the Idaho Transportation Department in cooperation with the U.S. Department of Transportation Federal Highway Administration

miles 0

Map Date: 1/13/2016 LRI Revised: 10/31/2015



































ITD MAP DISCLAIMER:
The Idaho Transportation Department (ITD) provides this information, including geographic data and any associated metadata "as is" without warranty of any kind, including but not limited to its completeness, fitness for a particular use, or accuracy of content, positional or otherwise. It is the sole responsibility of the user to determine the accuracy or usability of any information, data or metadata for his, or her, own purposes. In no event shall ITD have any fability whatsoever for damages of any kind arising out of the user of or reliance on the information, data, metadata, or access to such; ITD assumes no obligation to development, use, or maintenance of any applications applied to or associated with such. Document Path: W:\LocalRds\RoadSurface\Projects\RoadS