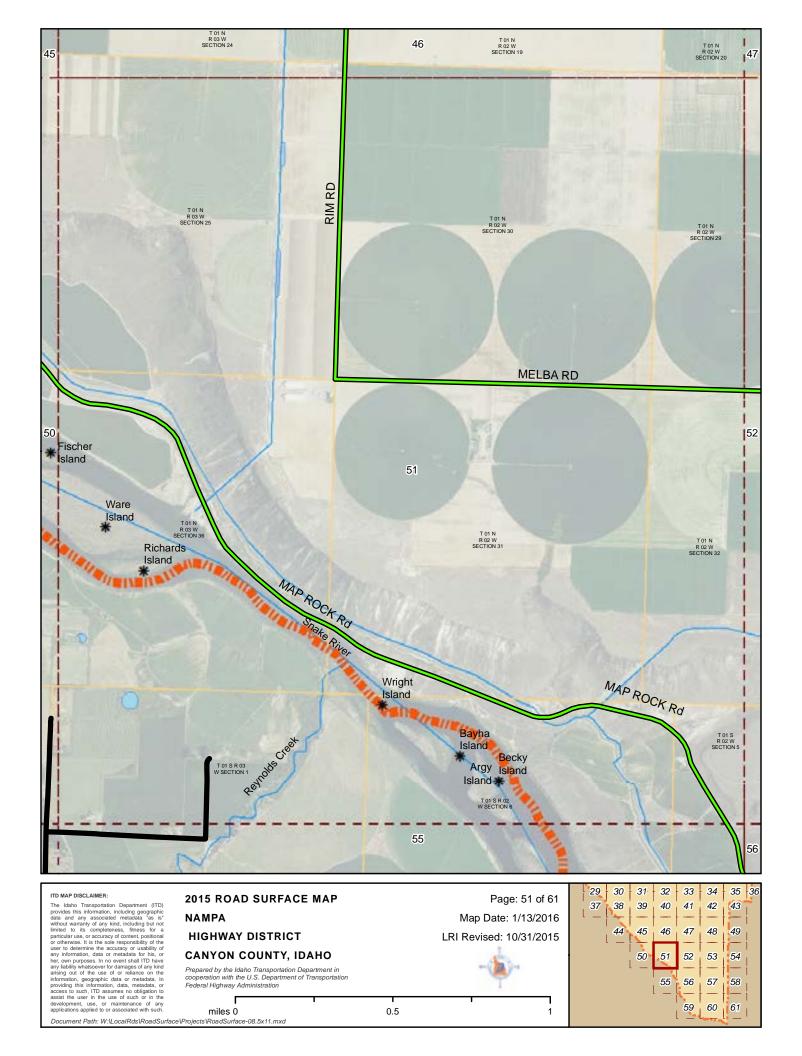

2015 ROAD SURFACE MAP NAMPA HIGHWAY DISTRICT CANYON COUNTY, IDAHO

miles 0

Document Path: W:\LocalRds\RoadSurface\Projects\RoadSurface-08.5x11.mxd

CANYON COUNTY, IDAHO
Prepared by the Idaho Transportation Department in cooperation with the U.S. Department of Transportation Federal Highway Administration

Page: 28 of 61

Map Date: 1/13/2016

LRI Revised: 10/31/2015

ITD MAP DISCLAIMER:
The Idaho Transportation Department (ITD) provides this information, including geographic data and any associated metadata "as is" without warranty of any kind, including but not limited to its completeness, fitness for a particular use, or accuracy of content, positional or otherwise. It is the sole responsibility of the user to determine the accuracy or usability of any information, data or metadata for his, or her, own purposes. In no event shall ITD have any fability whatsoever for damages of any kind arising out of the user of or reliance on the information, data, metadata, or access to such; ITD assumes no obligation to development, use, or maintenance of any applications applied to or associated with such. Document Path: W:\LocalRds\RoadSurface\Projects\RoadSurface-08.5x11.mxd