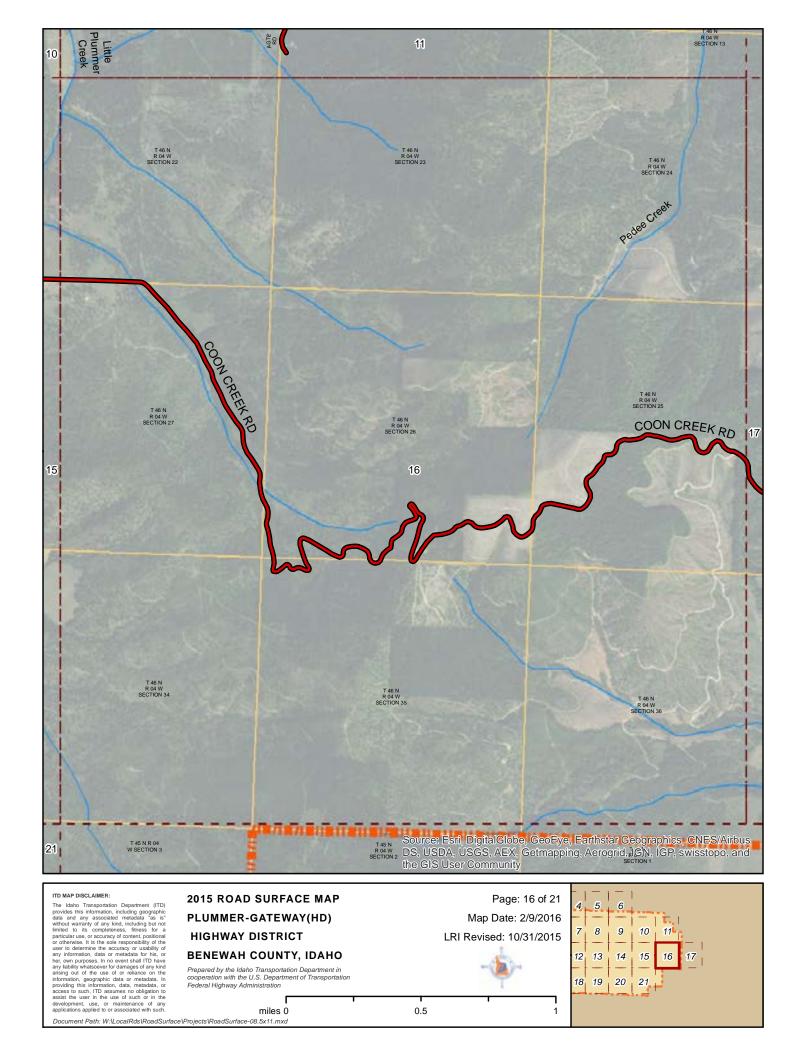

miles 0 0.5 Document Path: W:\LocalRds\RoadSurface\Projects\RoadSurface-08.5x11.mxd

Page: 4 of 21 Map Date: 2/9/2016 LRI Revised: 10/31/2015

**BENEWAH COUNTY, IDAHO** 

Prepared by the Idaho Transportation Department in cooperation with the U.S. Department of Transportation Federal Highway Administration