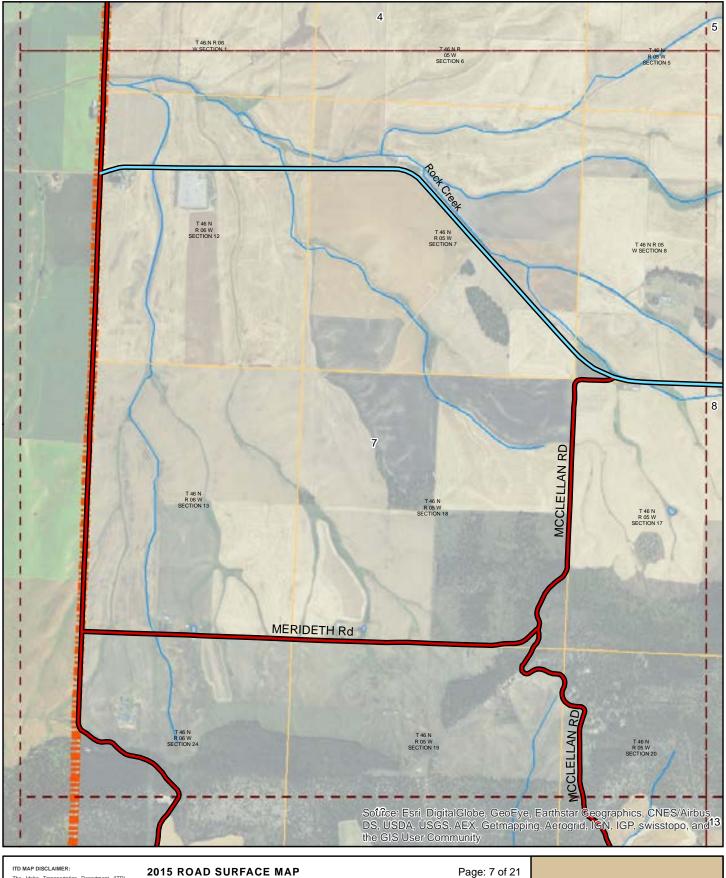

miles 0 0.5 Document Path: W:\LocalRds\RoadSurface\Projects\RoadSurface-08.5x11.mxd

Page: 10 of 21 Map Date: 2/9/2016 LRI Revised: 10/31/2015 7