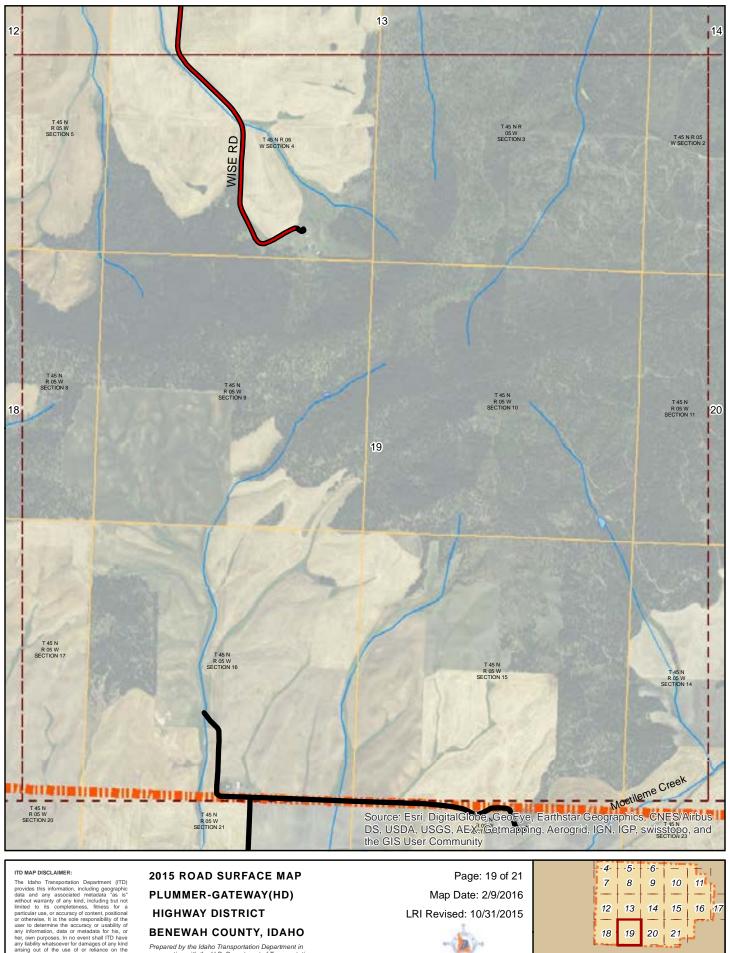

\*\*Document Path: W:LocalRds\RoadSurface\Projects\RoadSurface\Observed.55.11.mxd\*\*

Page: 18 of 21 Map Date: 2/9/2016

ITD MAP DISCLAIMER:
The Idaho Transportation Department (ITD) provides this information, including geographic data and any associated metadata "as is" without warranty of any kind, including but not limited to its completeness, fitness for a particular use, or accuracy of content, positional or otherwise. It is the sole responsibility of the user to determine the accuracy or usability of any information, data or metadata for his, or her, own purposes. In no event shall ITD have any fability whatsoever for damages of any kind arising out of the use of or elimination of the use of or elimination of the user of the elimination of the elimination