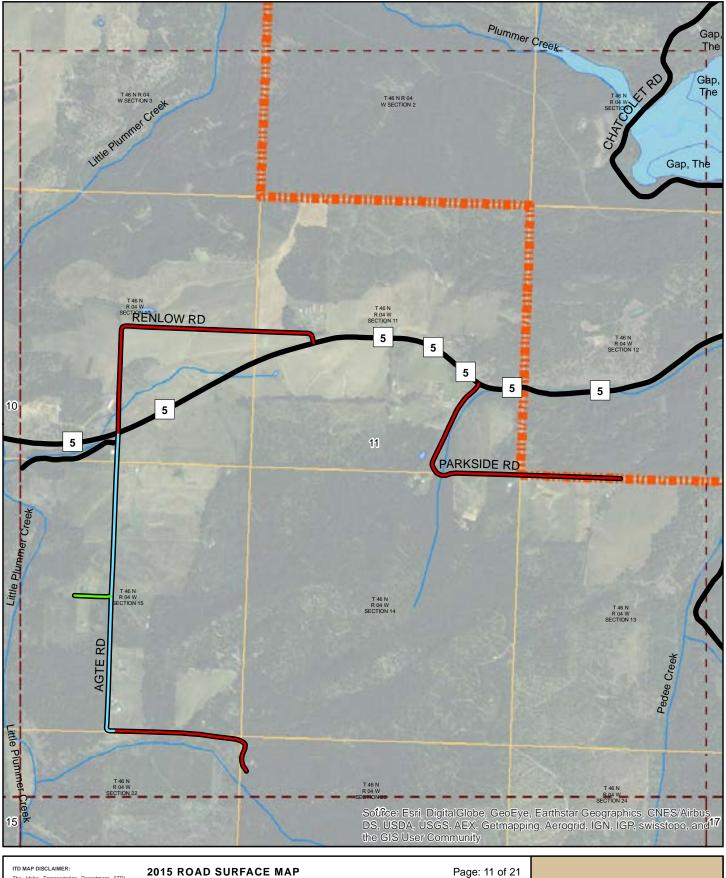

miles 0 0.5 Document Path: W:\LocalRds\RoadSurface\Projects\RoadSurface-08.5x11.mxd

Page: 15 of 21 Map Date: 2/9/2016 7