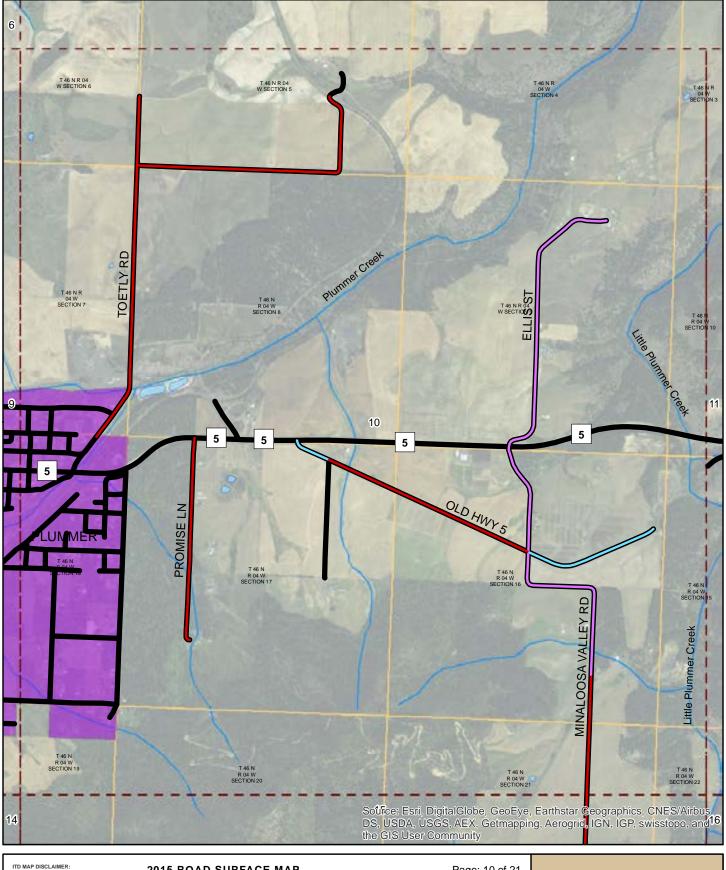

miles 0 0.5 Document Path: W:\LocalRds\RoadSurface\Projects\RoadSurface-08.5x11.mxd

Page: 10 of 21 Map Date: 2/9/2016 LRI Revised: 10/31/2015 7