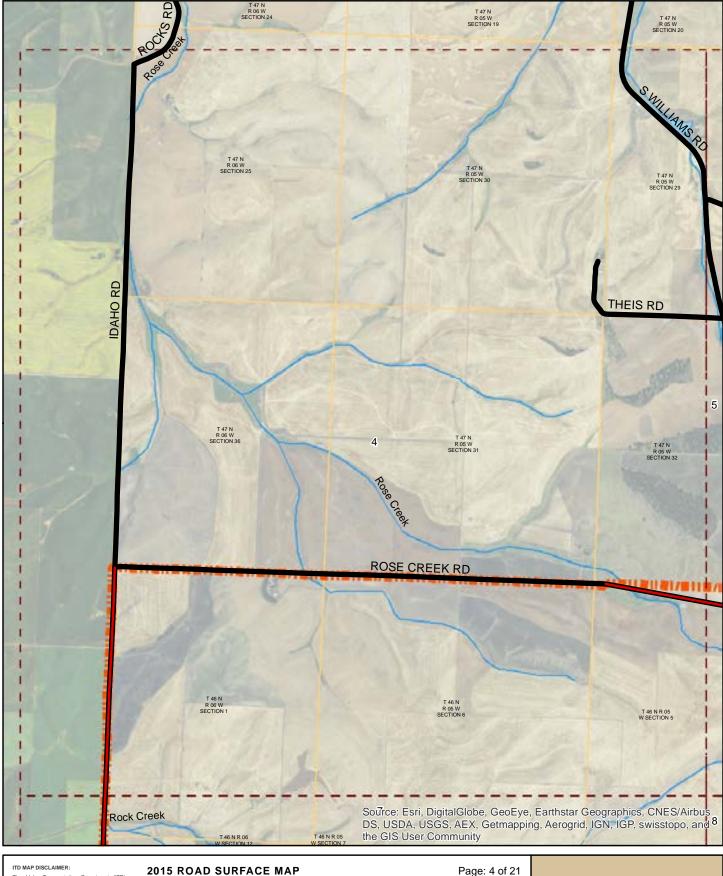

miles 0 0.5 Document Path: W:\LocalRds\RoadSurface\Projects\RoadSurface-08.5x11.mxd

Page: 4 of 21 Map Date: 2/9/2016 LRI Revised: 10/31/2015

**BENEWAH COUNTY, IDAHO** 

Prepared by the Idaho Transportation Department in cooperation with the U.S. Department of Transportation Federal Highway Administration