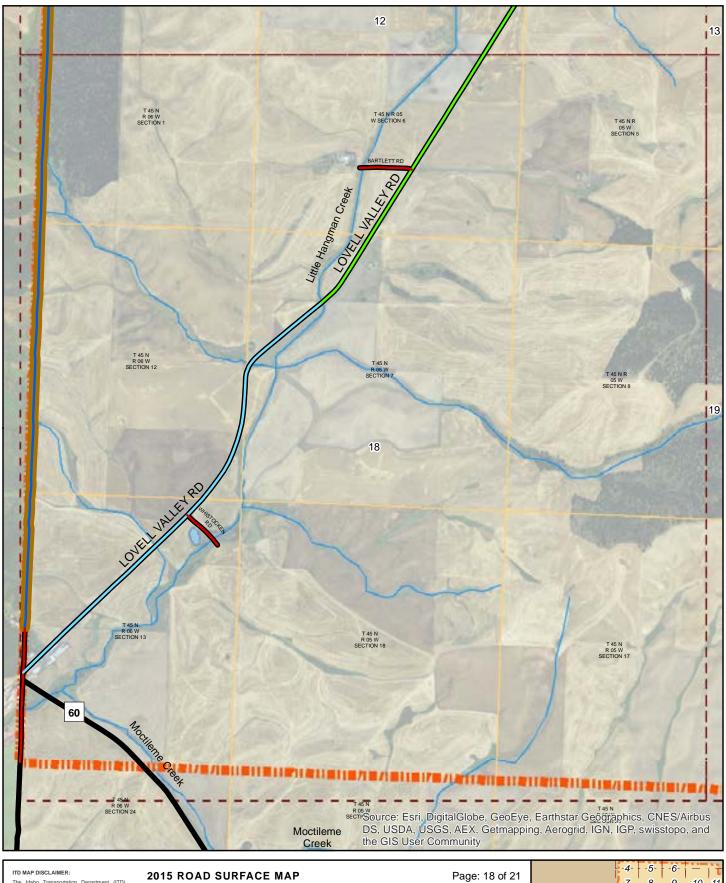

\*\*Document Path: W:LocalRds\RoadSurface\Projects\RoadSurface\Observed.55.11.mxd\*\*

Page: 18 of 21 Map Date: 2/9/2016

ITD MAP DISCLAIMER:
The Idaho Transportation Department (ITD) provides this information, including geographic data and any associated metadata "as is" without warranty of any kind, including but not limited to its completeness, fitness for a particular use, or accuracy of content, positional or otherwise. It is the sole responsibility of the user to determine the accuracy or usability of any information, data or metadata for his, or her, own purposes. In no event shall ITD have any fability whatsoever for damages of any kind arising out of the use of or elimination of the use of or elimination of the user of the elimination of the elimination