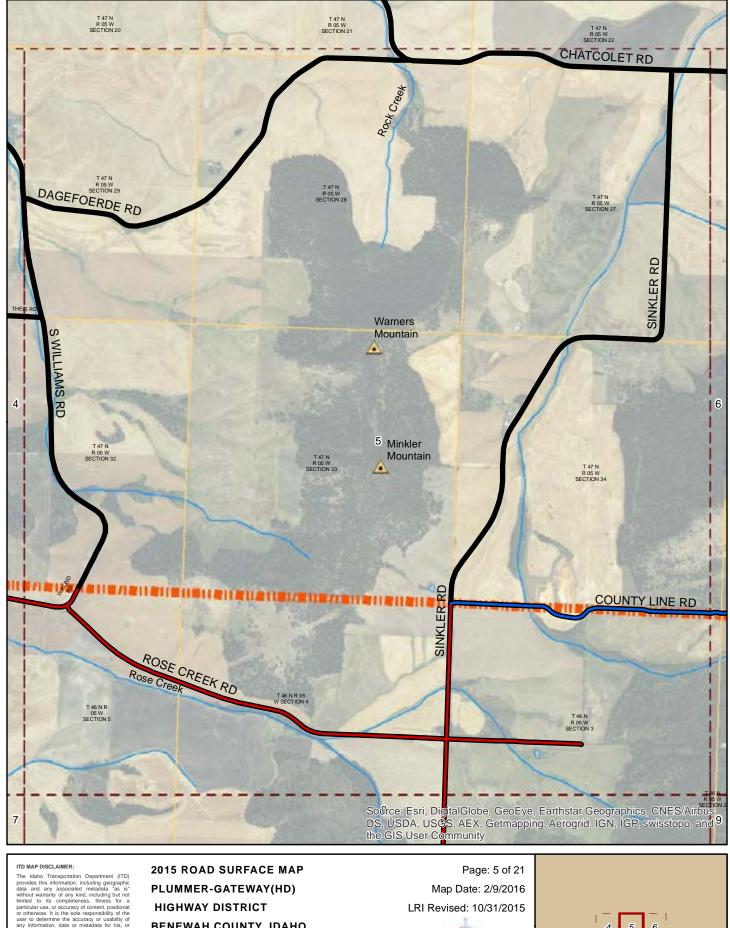

miles 0 0.5 Document Path: W:\LocalRds\RoadSurface\Projects\RoadSurface-08.5x11.mxd

Page: 4 of 21 Map Date: 2/9/2016 LRI Revised: 10/31/2015

**BENEWAH COUNTY, IDAHO** 

Prepared by the Idaho Transportation Department in cooperation with the U.S. Department of Transportation Federal Highway Administration

2015 ROAD SURFACE MAP PLUMMER-GATEWAY(HD) HIGHWAY DISTRICT BENEWAH COUNTY, IDAHO

Prepared by the Idaho Transportation Department in cooperation with the U.S. Department of Transportation Federal Highway Administration