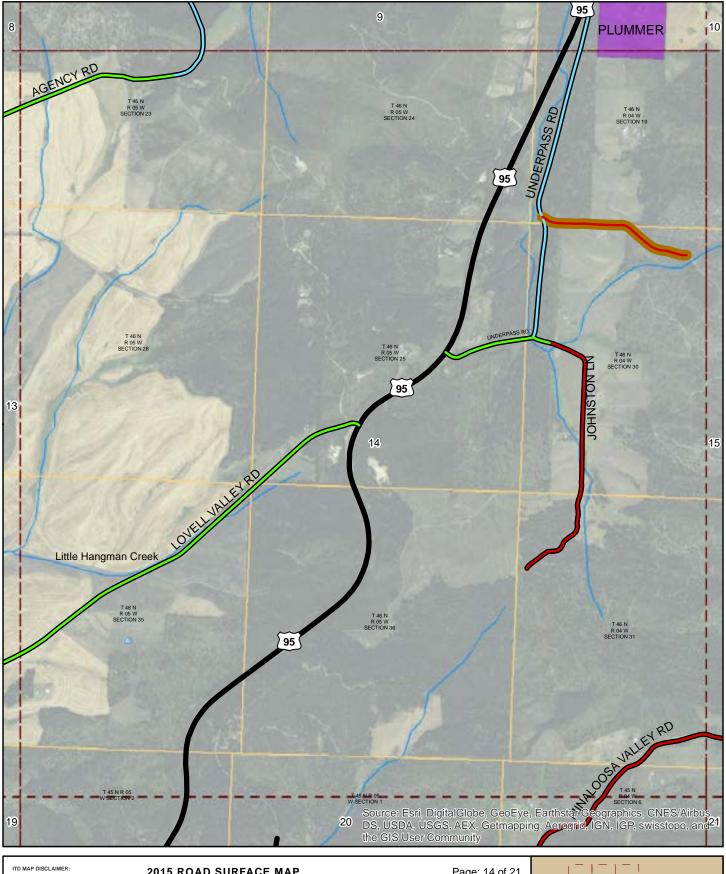

Page: 14 of 21

Map Date: 2/9/2016

LRI Revised: 10/31/2015

A 5 6 7 8 9 10

2015 ROAD SURFACE MAP PLUMMER-GATEWAY(HD) **HIGHWAY DISTRICT BENEWAH COUNTY, IDAHO** 

Prepared by the Idaho Transportation Department in cooperation with the U.S. Department of Transportation Federal Highway Administration