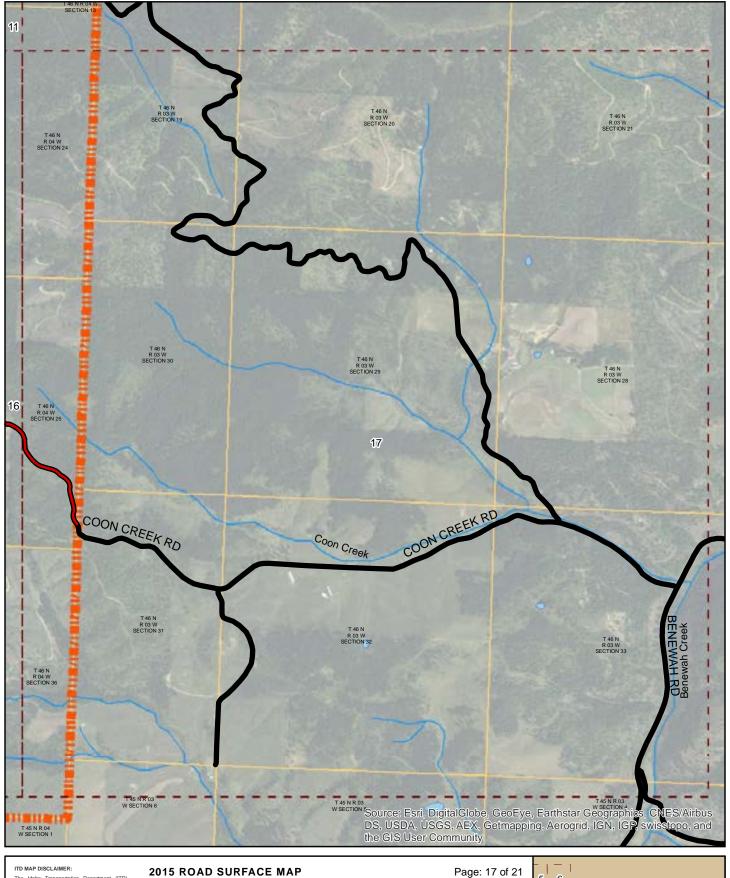

miles 0 0.5 Document Path: W:\LocalRds\RoadSurface\Projects\RoadSurface-08.5x11.mxd

Page: 15 of 21 Map Date: 2/9/2016 7