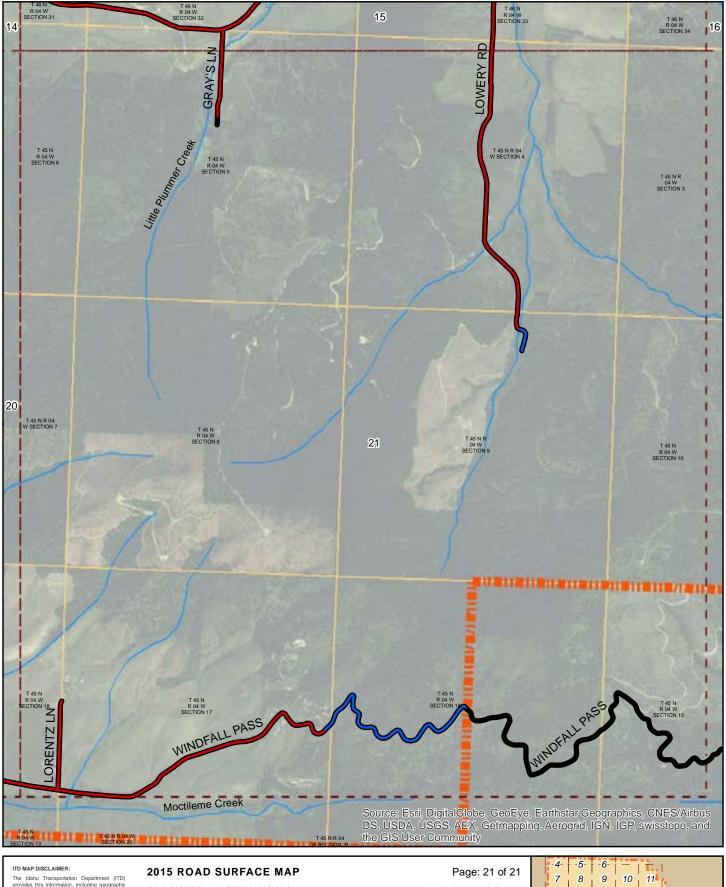

#### 2015 ROAD SURFACE MAP PLUMMER-GATEWAY(HD) HIGHWAY DISTRICT BENEWAH COUNTY, IDAHO

Prepared by the Idaho Transportation Department in cooperation with the U.S. Department of Transportation Federal Highway Administration