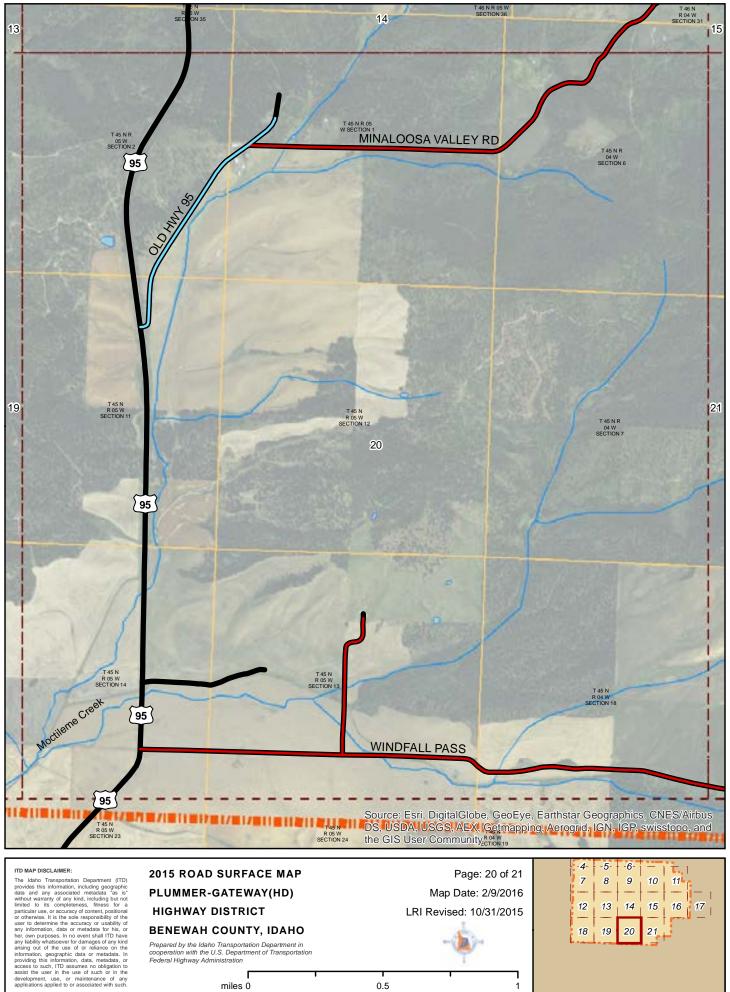

2015 ROAD SURFACE MAP PLUMMER-GATEWAY(HD) HIGHWAY DISTRICT BENEWAH COUNTY, IDAHO

Prepared by the Idaho Transportation Department in cooperation with the U.S. Department of Transportation Federal Highway Administration