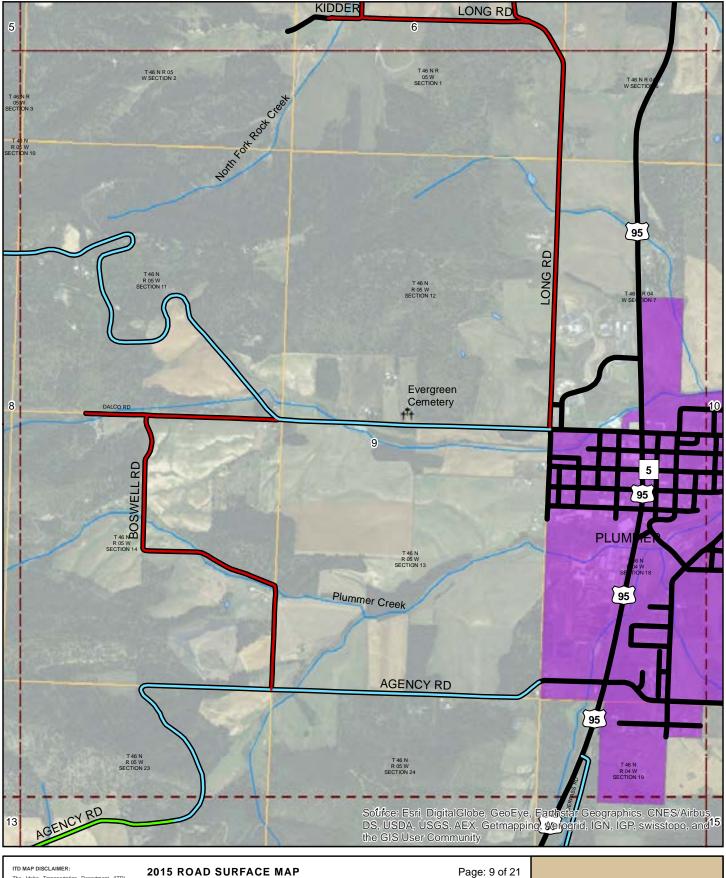

WAY(HD) **HIGHWAY DISTRICT BENEWAH COUNTY, IDAHO**

Prepared by the Idaho Transportation Department in cooperation with the U.S. Department of Transportation Federal Highway Administration

miles 0 0.5 Document Path: W:\LocalRds\RoadSurface\Projects\RoadSurface-08.5x11.mxd

Map Date: 2/9/2016





#### 2015 ROAD SURFACE MAP PLUMMER-GATEWAY(HD) HIGHWAY DISTRICT BENEWAH COUNTY, IDAHO

Prepared by the Idaho Transportation Department in cooperation with the U.S. Department of Transportation Federal Highway Administration

access to such, ITD assumes no obligation to assist the user in the use of such or in the development, use, or maintenance of any applications applied to or associated with such.

Document Path: W:LocalRds\RoadSurface\Projects\RoadSurface\Os.5x11.mxd

Map Date: 2/9/2016







2015 ROAD SURFACE MAP PLUMMER-GATEWAY(HD) HIGHWAY DISTRICT BENEWAH COUNTY, IDAHO

Prepared by the Idaho Transportation Department in cooperation with the U.S. Department of Transportation Federal Highway Administration

providing this information, data, metadata, or access to such, ITD assumes no obligation to assist the user in the use of such or in the development, use, or maintenance of any applications applicatio

Page: 9 of 21

Map Date: 2/9/2016

LRI Revised: 10/31/2015



0.5





#### 2015 ROAD SURFACE MAP PLUMMER-GATEWAY(HD) **HIGHWAY DISTRICT BENEWAH COUNTY, IDAHO**

Prepared by the Idaho Transportation Department in cooperation with the U.S. Department of Transportation Federal Highway Administration

miles 0 0.5 Document Path: W:\LocalRds\RoadSurface\Projects\RoadSurface-08.5