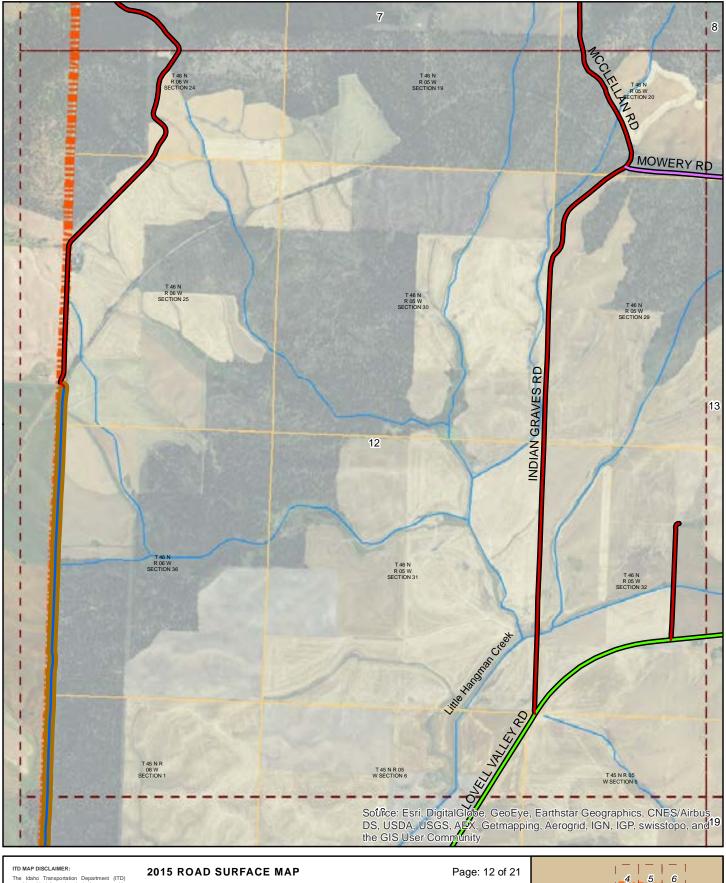

2015 ROAD SURFACE MAP PLUMMER-GATEWAY(HD) HIGHWAY DISTRICT BENEWAH COUNTY, IDAHO

Prepared by the Idaho Transportation Department in cooperation with the U.S. Department of Transportation Federal Highway Administration