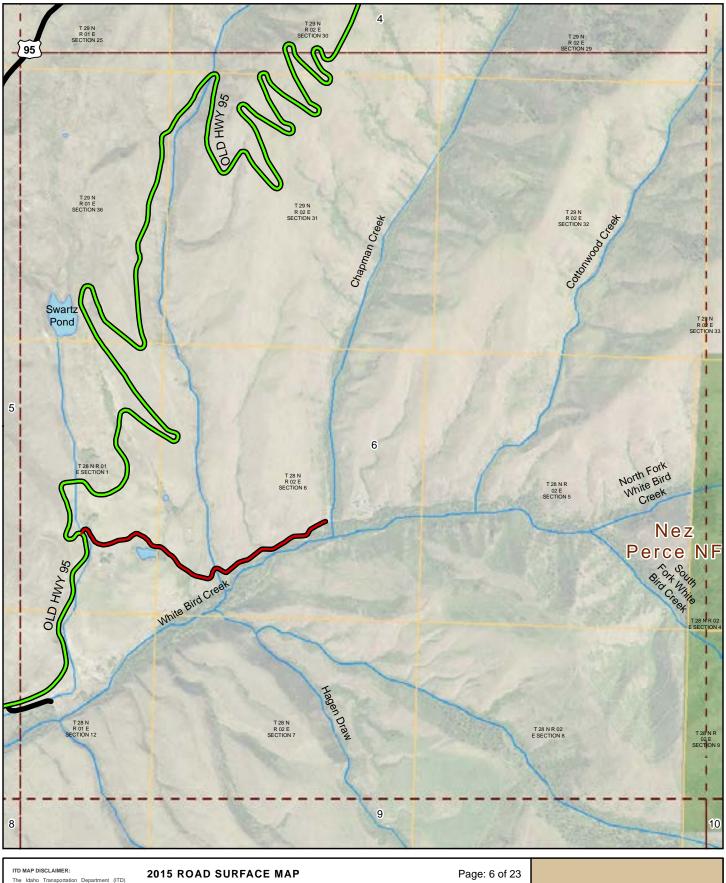

#### 2015 ROAD SURFACE MAR WHITE BIRD HIGHWAY DISTRICT IDAHO COUNTY, IDAHO

Prepared by the Idaho Transportation Department in cooperation with the U.S. Department of Transportation Federal Highway Administration

th the U.S. Department of Transportation asy Administration

miles 0 0.5 1

Map Date: 2/23/2016

ITD MAP DISCLAIMER:

The Idaho Transportation Department (ITD) provides this information, including geographic data and any associated metadata bas is large to the information of the information, data or metadata for his, or her, own purposes. In no event shall ITD have any fability whatsoever for damages of any kind and the information, data or metadata. In providing this information, data, metadata, or access to such, ITD assumes no obligation to assist the user in the use of such or in the development, use, or maintenance of any applications applied to or associated with such.