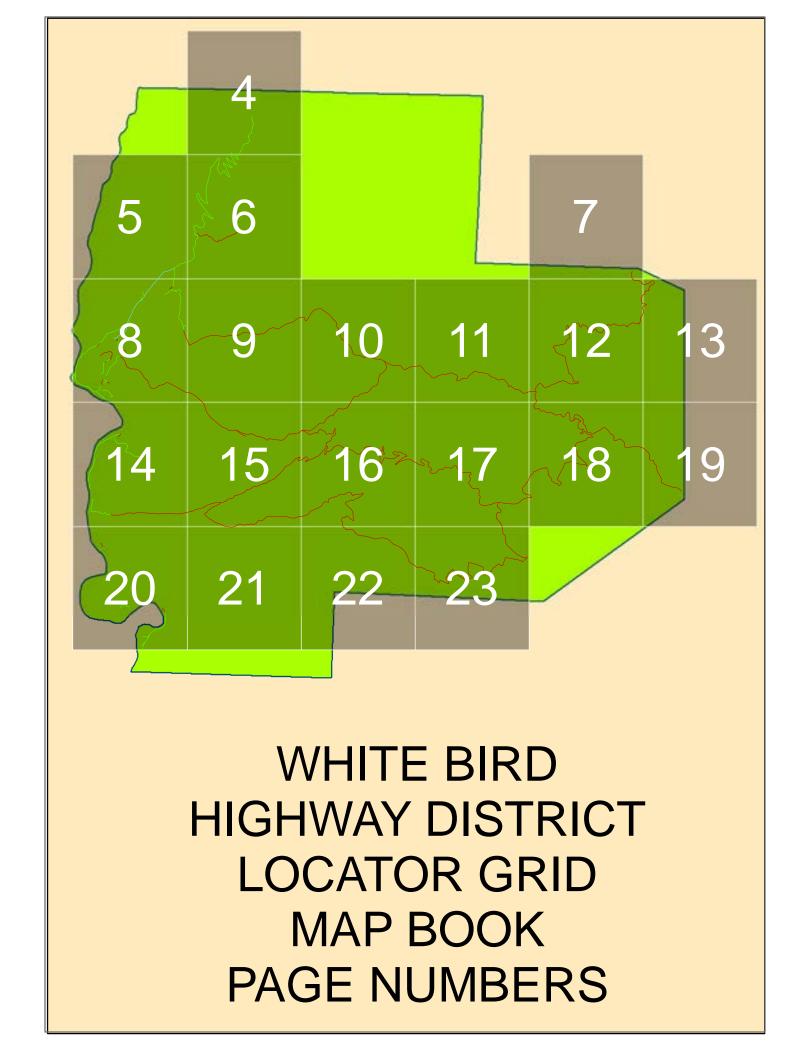

#### 2015 ROAD SURFACE MAP WHITE BIRD **HIGHWAY DISTRICT IDAHO COUNTY, IDAHO**

Prepared by the Idaho Transportation Department in cooperation with the U.S. Department of Transportation Federal Highway Administration