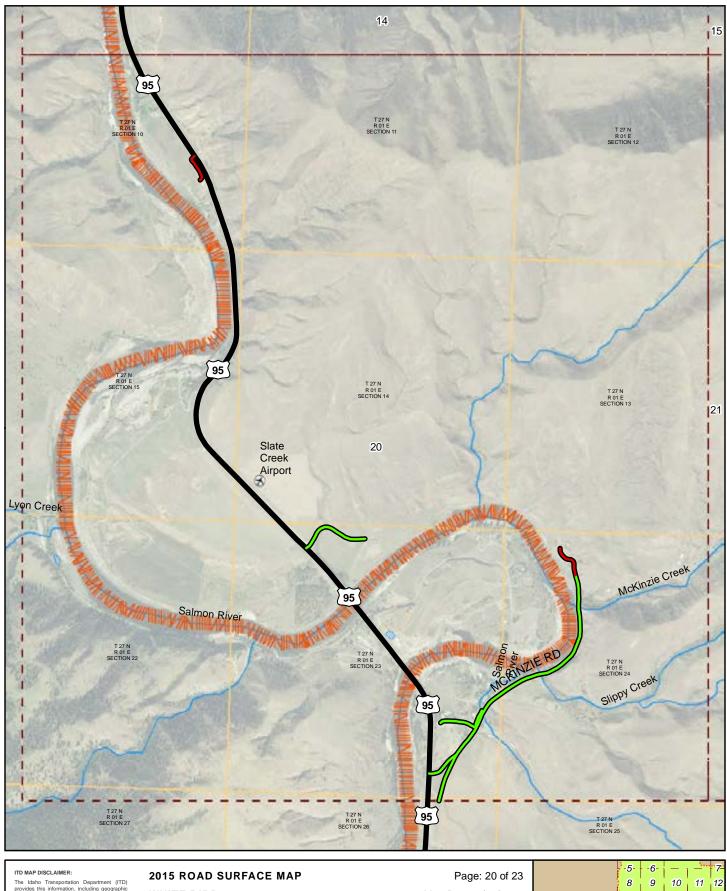

#### 2015 ROAD SURFACE MAR WHITE BIRD HIGHWAY DISTRICT IDAHO COUNTY, IDAHO

Prepared by the Idaho Transportation Department in cooperation with the U.S. Department of Transportation Federal Highway Administration

th the U.S. Department of Transportation asy Administration

miles 0 0.5 1

Map Date: 2/23/2016

ITD MAP DISCLAIMER:

The Idaho Transportation Department (ITD) provides this information, including geographic data and any associated metadata bas is large to the information of the information, data or metadata for his, or her, own purposes. In no event shall ITD have any fability whatsoever for damages of any kind and the information, data or metadata. In providing this information, data, metadata, or access to such, ITD assumes no obligation to assist the user in the use of such or in the development, use, or maintenance of any applications applied to or associated with such.