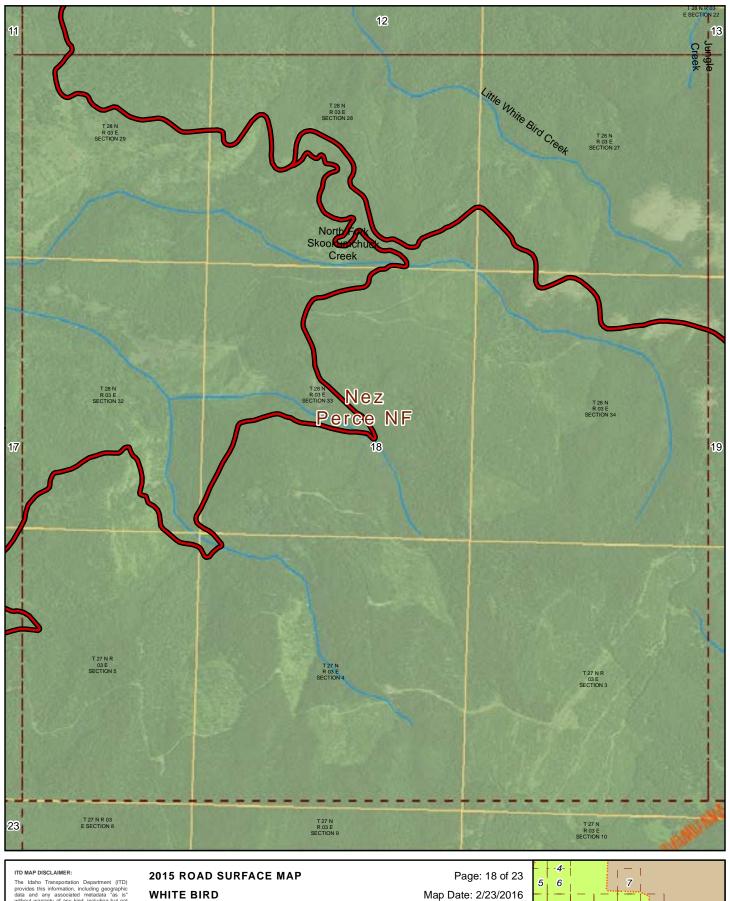

#### 2015 ROAD SURFACE MAP WHITE BIRD **HIGHWAY DISTRICT IDAHO COUNTY, IDAHO**

Prepared by the Idaho Transportation Department in cooperation with the U.S. Department of Transportation Federal Highway Administration

miles 0 0.5 Document Path: W:\LocalRds\RoadSurface\Projects\RoadSurface-08.5x11.mxd

5 6 Map Date: 2/23/2016 9 8 10 11 LRI Revised: 10/31/2015

ITD MAP DISCLAIMER:
The Idaho Transportation Department (ITD) provides this information, including geographic data and any associated metadata "as is welrout warranty of any Med. including but not without warranty of any Med. including but not particular use, or accuracy of content, positional or otherwise. It is the sole responsibility of the user to determine the accuracy or usability or any information, data or metadata for his, or her, own purposes. In no event shall ITD have any lability whatsoever for damages of any kind arising out of the use of or reliance on the information, geographic data or metadata. In sindemia, and the second of the control of