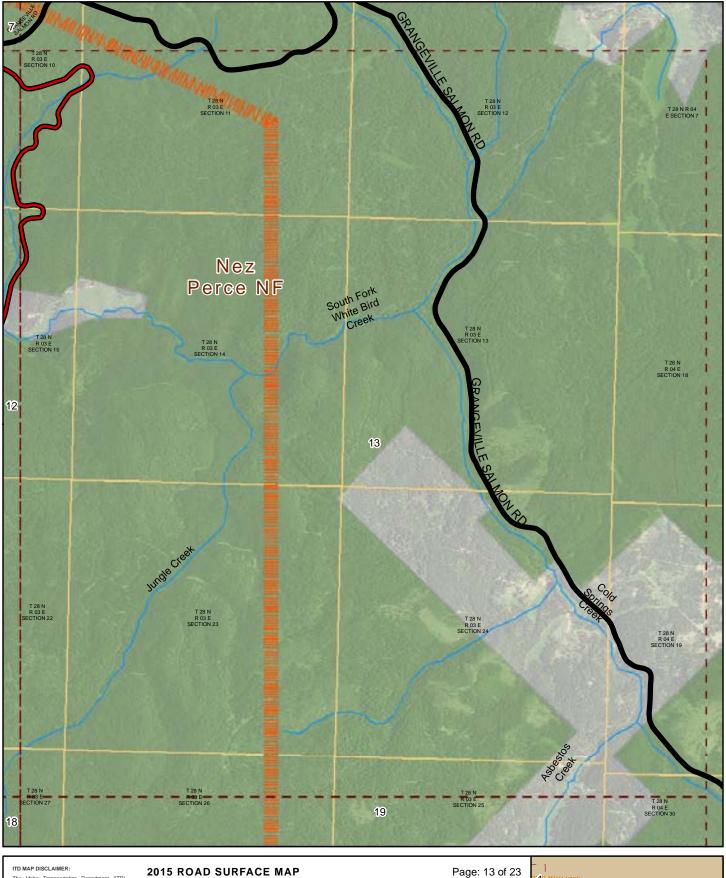

#### 2015 ROAD SURFACE MAP WHITE BIRD **HIGHWAY DISTRICT IDAHO COUNTY, IDAHO**

Prepared by the Idaho Transportation Department in cooperation with the U.S. Department of Transportation Federal Highway Administration

miles 0 0.5 Document Path: W:\LocalRds\RoadSurface\Projects\RoadSurface-08.5x11.mxd

Map Date: 2/23/2016