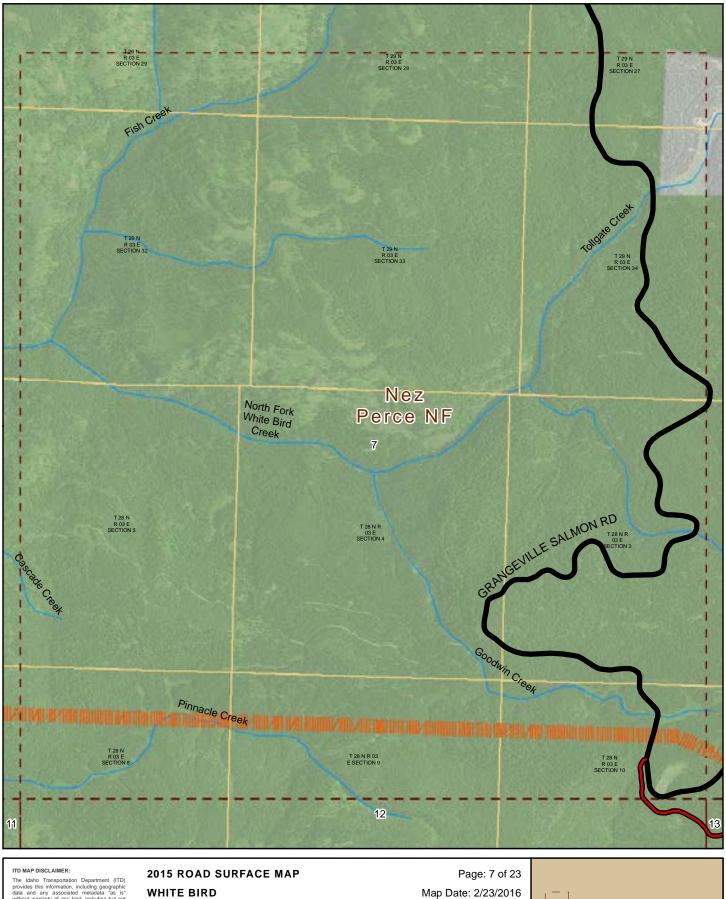

#### 2015 ROAD SURFACE MAP WHITE BIRD **HIGHWAY DISTRICT IDAHO COUNTY, IDAHO**

Prepared by the Idaho Transportation Department in cooperation with the U.S. Department of Transportation Federal Highway Administration

miles 0 0.5 Document Path: W:\LocalRds\RoadSurface\Projects\RoadSurface-08.5x11.mxd

Map Date: 2/23/2016