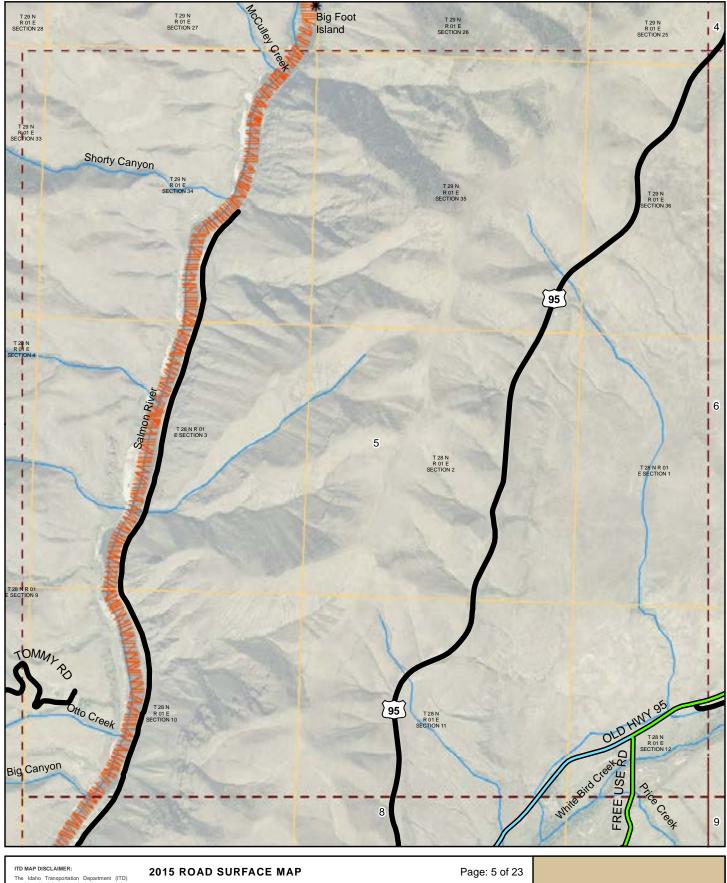

#### 2015 ROAD SURFACE MAP WHITE BIRD **HIGHWAY DISTRICT IDAHO COUNTY, IDAHO**

Prepared by the Idaho Transportation Department in cooperation with the U.S. Department of Transportation Federal Highway Administration

miles 0 0.5 Document Path: W:\LocalRds\RoadSurface\Projects\RoadSurface-08.5x11.mxd

Map Date: 2/23/2016