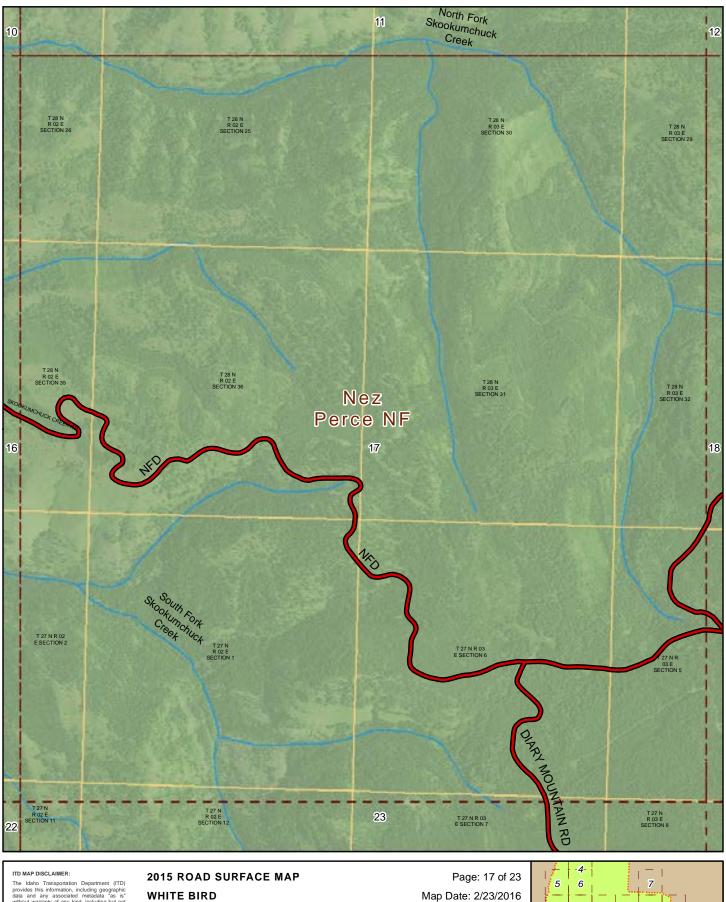

#### 2015 ROAD SURFACE MAP WHITE BIRD **HIGHWAY DISTRICT IDAHO COUNTY, IDAHO**

Prepared by the Idaho Transportation Department in cooperation with the U.S. Department of Transportation Federal Highway Administration

miles 0 0.5 Document Path: W:\LocalRds\RoadSurface\Projects\RoadSurface-08.5x11.mxd

Map Date: 2/23/2016