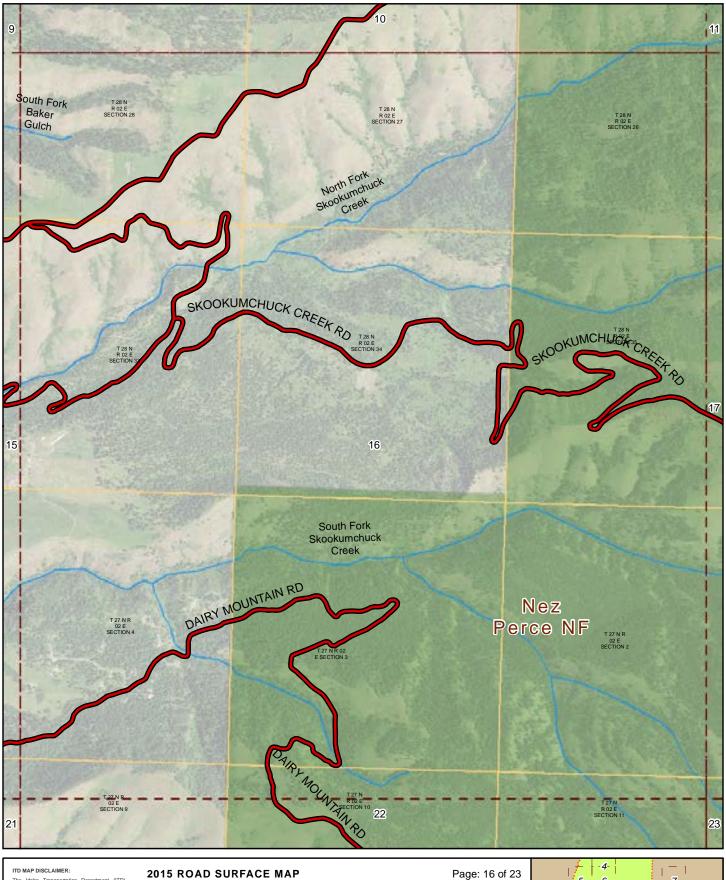

TY, IDAHO**

Prepared by the Idaho Transportation Department in cooperation with the U.S. Department of Transportation Federal Highway Administration

miles 0

Map Date: 2/23/2016 LRI Revised: 10/31/2015 0.5





## WHITE BIRD **HIGHWAY DISTRICT IDAHO COUNTY, IDAHO**

Prepared by the Idaho Transportation Department in cooperation with the U.S. Department of Transportation Federal Highway Administration

miles 0 0.5 Document Path: W:\LocalRds\RoadSurface\Projects\RoadSurface-08.5x11.mxd





## WHITE BIRD **HIGHWAY DISTRICT IDAHO COUNTY, IDAHO**

Prepared by the Idaho Transportation Department in cooperation with the U.S. Department of Transportation Federal Highway Administration

miles 0 0.5 Document Path: W:\LocalRds\RoadSurface\Projects\RoadSurface-08.5x11.mxd

Map Date: 2/23/2016







#### 2015 ROAD SURFACE MAP WHITE BIRD **HIGHWAY DISTRICT IDAHO COUNTY, IDAHO**

Prepared by the Idaho Transportation Department in cooperation with the U.S. Department of Transportation Federal Highway Administration

miles 0 0.5 Document Path: W:\LocalRds\RoadSurface\Projects\RoadSurface-08.5x11.mxd

5 6 Map Date: 2/23/2016 9 8 10 11 LRI Revised: 10/31/2015





ITD MAP DISCLAIMER:
The Idaho Transportation Department (ITD) provides this information, including geographic data and any associated metadata "as is welrout warranty of any Med. including but not without warranty of any Med. including but not particular use, or accuracy of content, positional or otherwise. It is the sole responsibility of the user to determine the accuracy or usability or any information, data or metadata for h