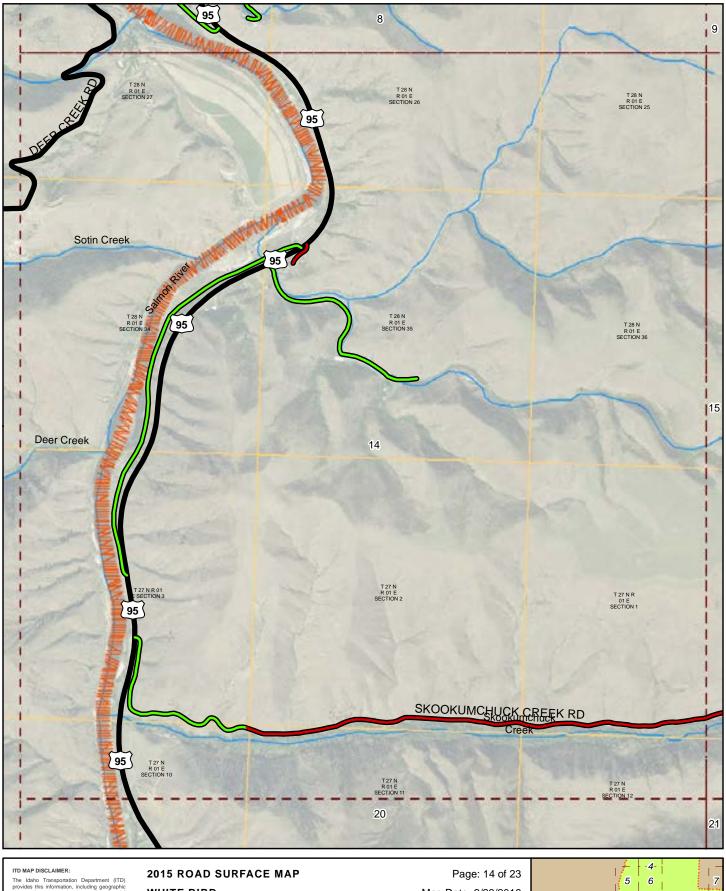

#### 2015 ROAD SURFACE MAP WHITE BIRD HIGHWAY DISTRICT IDAHO COUNTY, IDAHO

Prepared by the Idaho Transportation Department in cooperation with the U.S. Department of Transportation Federal Highway Administration

miles 0 0.5 1

Map Date: 2/23/2016

ITD MAP DISCLAIMER:

The Idaho Transportation Department (ITD) provides this information, including geographic data and any associated metadata "as is" without warrany of any kind, including but not limited to its completeness, fitness for a particular use, or accuracy of content, positional or otherwise. It is the sole responsibility of the particular use, or accuracy of content, positional or otherwise. It is the sole responsibility of the analysis of the content o