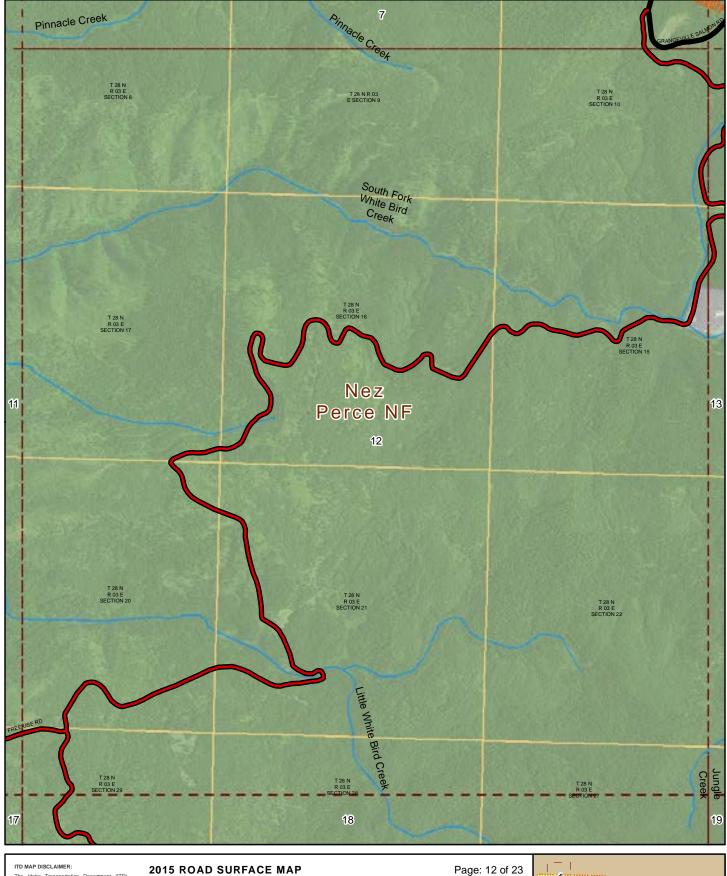

#### 2015 ROAD SURFACE MAR WHITE BIRD HIGHWAY DISTRICT IDAHO COUNTY, IDAHO

Prepared by the Idaho Transportation Department in cooperation with the U.S. Department of Transportation Federal Highway Administration

th the U.S. Department of Transportation asy Administration

miles 0 0.5 1

Map Date: 2/23/2016

ITD MAP DISCLAIMER:

The Idaho Transportation Department (ITD) provides this information, including geographic data and any associated metadata bas is large to the information of the information, data or metadata for his, or her, own purposes. In no event shall ITD have any fability whatsoever for damages of any kind and the information, data or metadata. In providing this information, data, metadata, or access to such, ITD assumes no obligation to assist the user in the use of such or in the development, use, or maintenance of any applications applied to or associated with such.