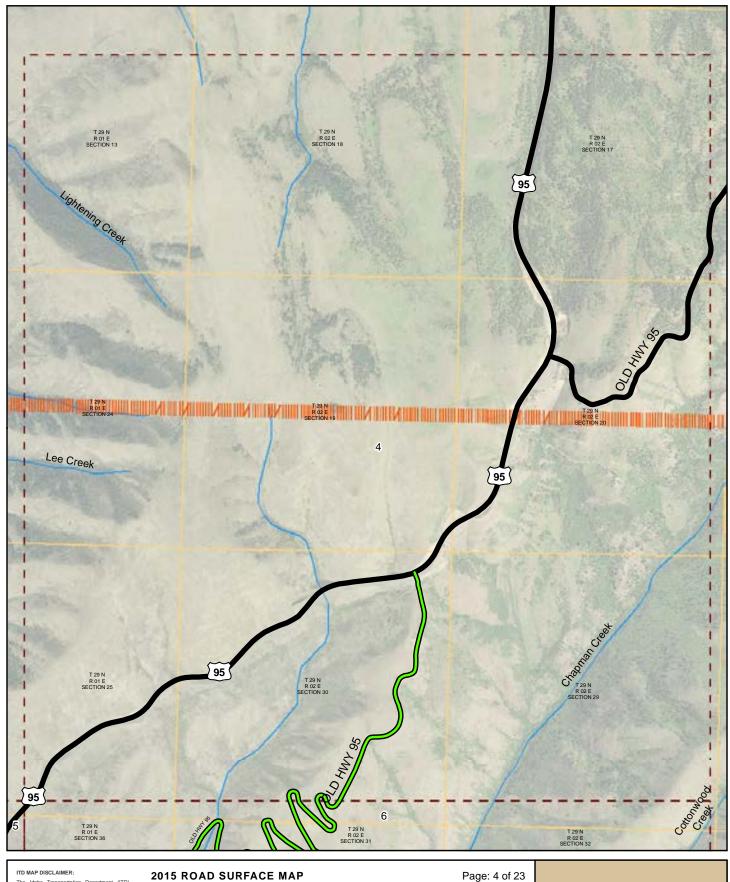

miles 0 0.5 Document Path: W:\LocalRds\RoadSurface\Projects\RoadSurface-08.5x11.mxd

Map Date: 2/23/2016