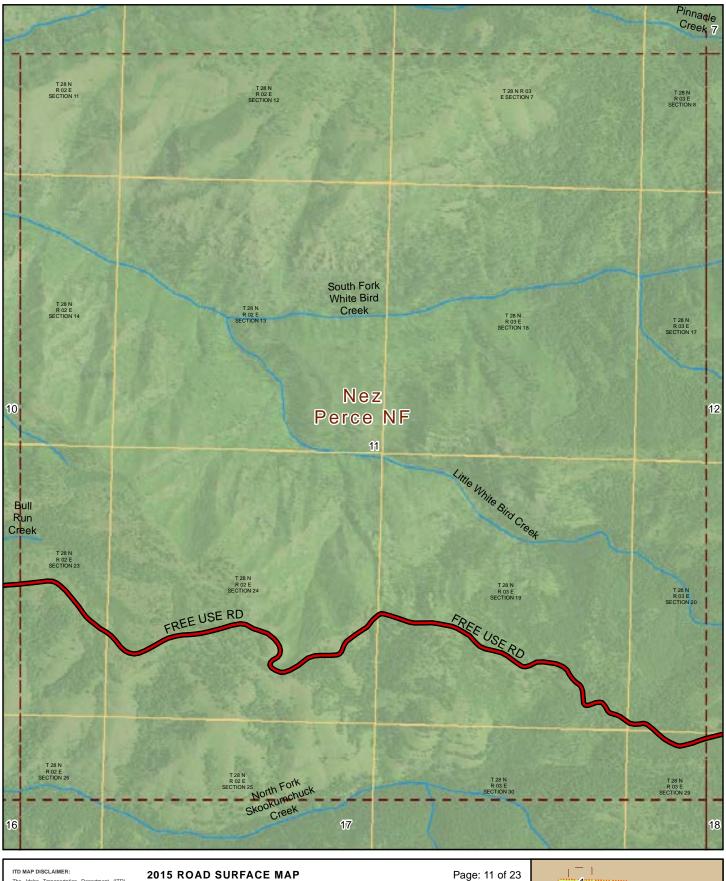

#### 2015 ROAD SURFACE MAP WHITE BIRD **HIGHWAY DISTRICT IDAHO COUNTY, IDAHO**

Prepared by the Idaho Transportation Department in cooperation with the U.S. Department of Transportation Federal Highway Administration

miles 0 0.5 Document Path: W:\LocalRds\RoadSurface\Projects\RoadSurface-08.5x11.mxd

Map Date: 2/23/2016