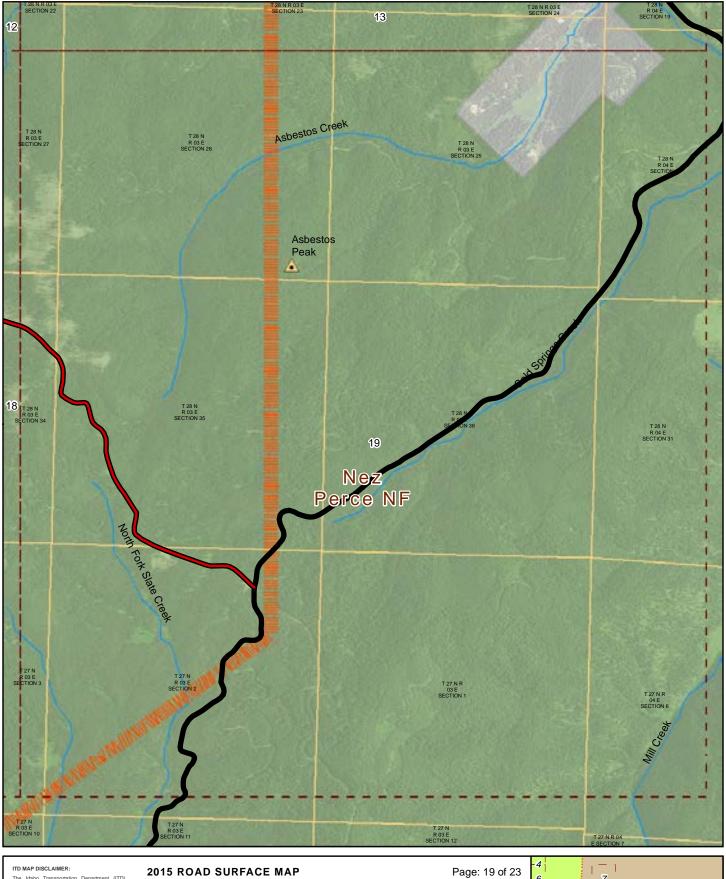

#### 2015 ROAD SURFACE MAP WHITE BIRD **HIGHWAY DISTRICT IDAHO COUNTY, IDAHO**

Prepared by the Idaho Transportation Department in cooperation with the U.S. Department of Transportation Federal Highway Administration

miles 0 0.5 Document Path: W:\LocalRds\RoadSurface\Projects\RoadSurface-08.5x11.mxd

Map Date: 2/23/2016