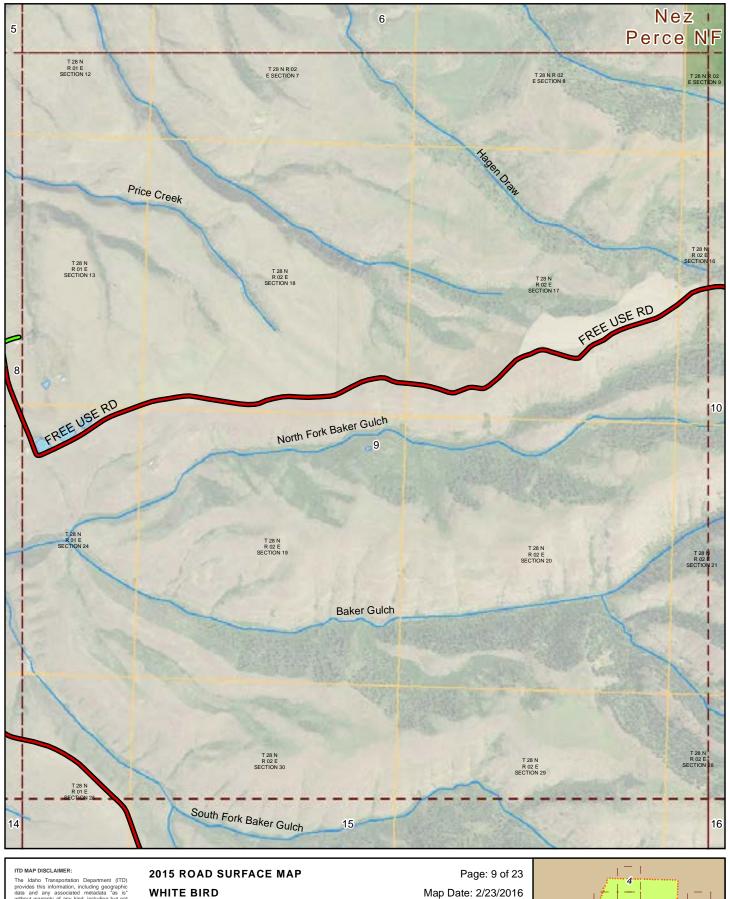

#### 2015 ROAD SURFACE MAP WHITE BIRD **HIGHWAY DISTRICT IDAHO COUNTY, IDAHO**

Prepared by the Idaho Transportation Department in cooperation with the U.S. Department of Transportation Federal Highway Administration

miles 0 0.5 Document Path: W:\LocalRds\RoadSurface\Projects\RoadSurface-08.5x11.mxd

Map Date: 2/23/2016