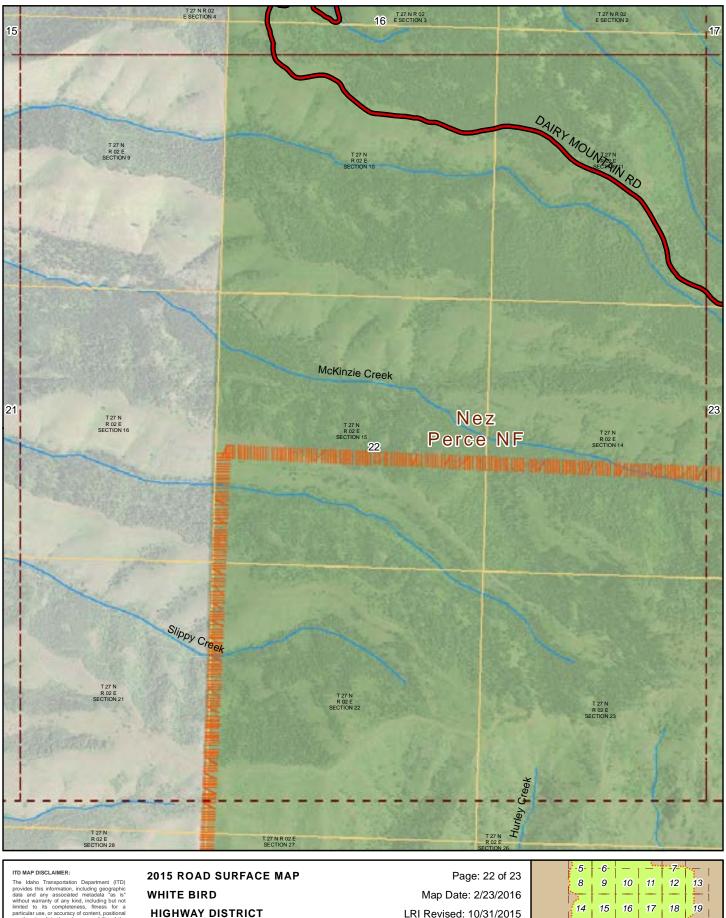

#### 2015 ROAD SURFACE MAP WHITE BIRD **HIGHWAY DISTRICT IDAHO COUNTY, IDAHO**

Prepared by the Idaho Transportation Department in cooperation with the U.S. Department of Transportation Federal Highway Administration

miles 0 0.5 Document Path: W:\LocalRds\RoadSurface\Projects\RoadSurface-08.5x11.mxd

Map Date: 2/23/2016