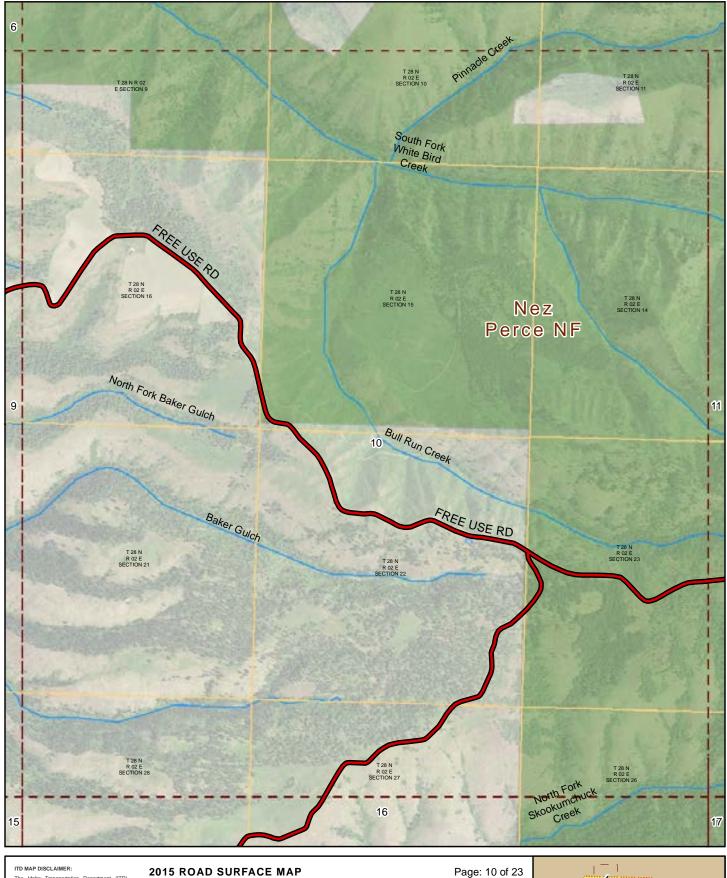

#### 2015 ROAD SURFACE MAP WHITE BIRD **HIGHWAY DISTRICT IDAHO COUNTY, IDAHO**

Prepared by the Idaho Transportation Department in cooperation with the U.S. Department of Transportation Federal Highway Administration

miles 0 0.5 Document Path: W:\LocalRds\RoadSurface\Projects\RoadSurface-08.5x11.mxd

Map Date: 2/23/2016