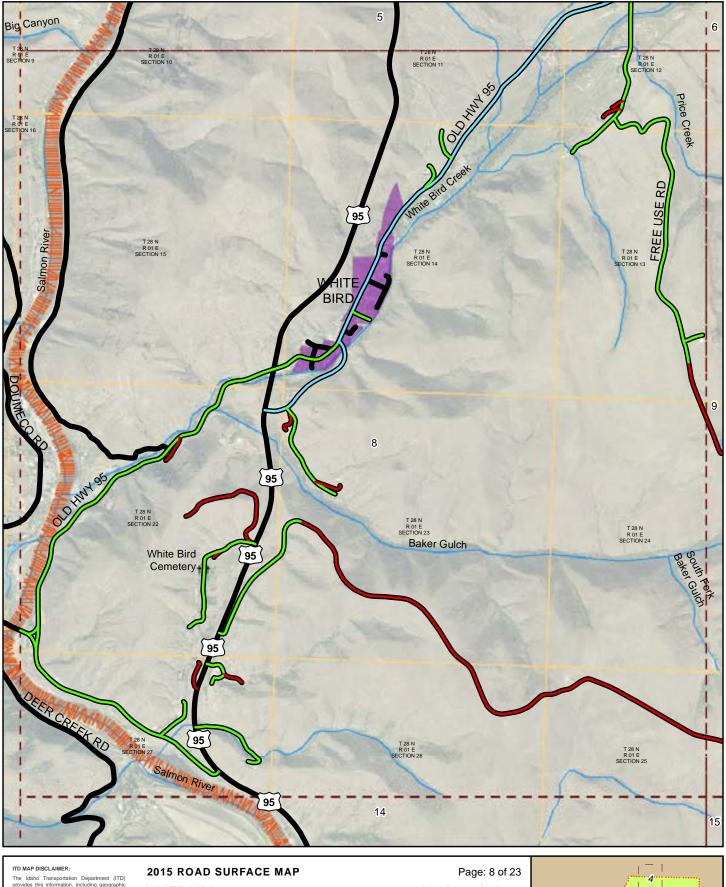

## WHITE BIRD **HIGHWAY DISTRICT IDAHO COUNTY, IDAHO**

Prepared by the Idaho Transportation Department in cooperation with the U.S. Department of Transportation Federal Highway Administration

miles 0 0.5 Document Path: W:\LocalRds\RoadSurface\Projects\RoadSurface-08.5x11.mxd

Map Date: 2/23/2016

ITD MAP DISCLAIMER:
The Idaho Transportation Department (ITD) provides this information, including geographic data and any associated metadata "as is welrout warranty of any Med. including but not without warranty of any Med. including but not particular use, or accuracy of content, positional or otherwise. It is the sole responsibility of the user to determine the accuracy or usability or any information, data or metadata for his, or her, own purposes. In no event shall ITD have any lability whatsoever for damages of any kind arising out of the use of or reliance on the information, geographic data or metadata. In sindemia, and the second of the control of