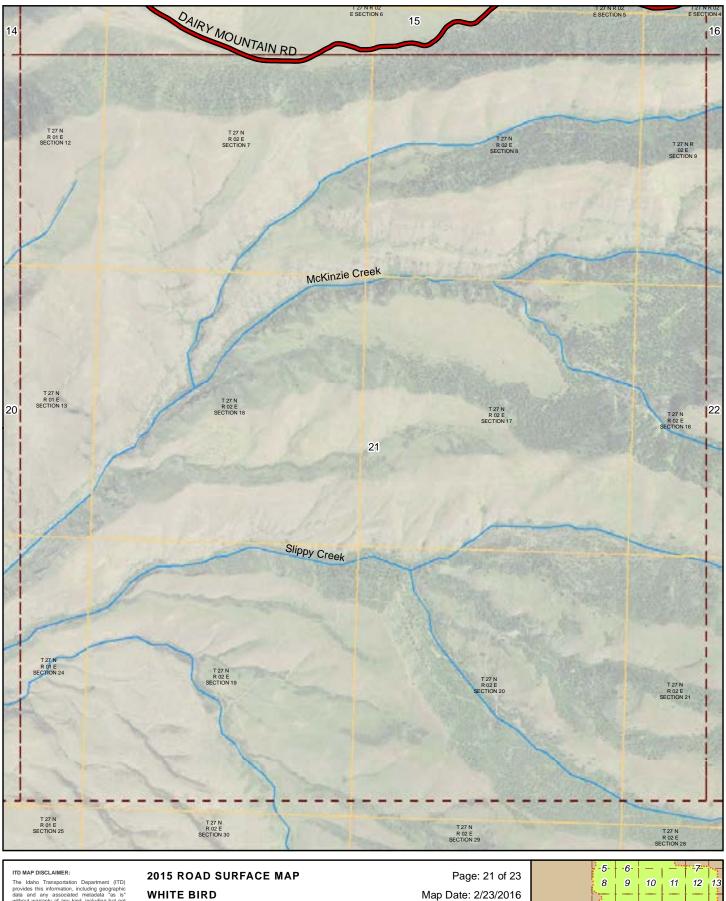

#### 2015 ROAD SURFACE MAP WHITE BIRD **HIGHWAY DISTRICT IDAHO COUNTY, IDAHO**

Prepared by the Idaho Transportation Department in cooperation with the U.S. Department of Transportation Federal Highway Administration

miles 0 0.5 Document Path: W:\LocalRds\RoadSurface\Projects\RoadSurface-08.5x11.mxd

Map Date: 2/23/2016