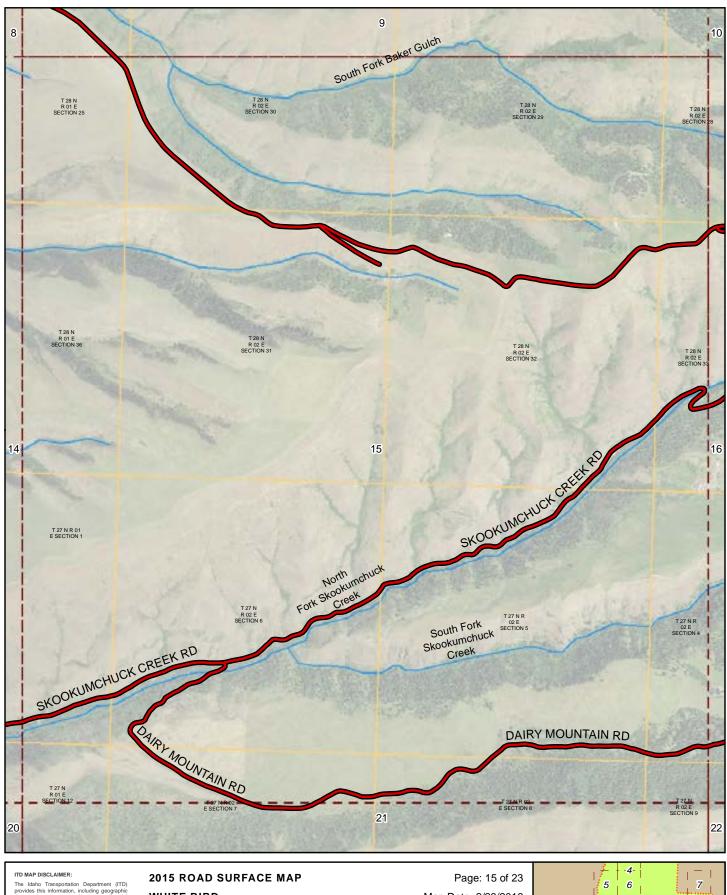

#### 2015 ROAD SURFACE MAP WHITE BIRD **HIGHWAY DISTRICT IDAHO COUNTY, IDAHO**

Prepared by the Idaho Transportation Department in cooperation with the U.S. Department of Transportation Federal Highway Administration

miles 0 0.5 Document Path: W:\LocalRds\RoadSurface\Projects\RoadSurface-08.5x11.mxd

Map Date: 2/23/2016