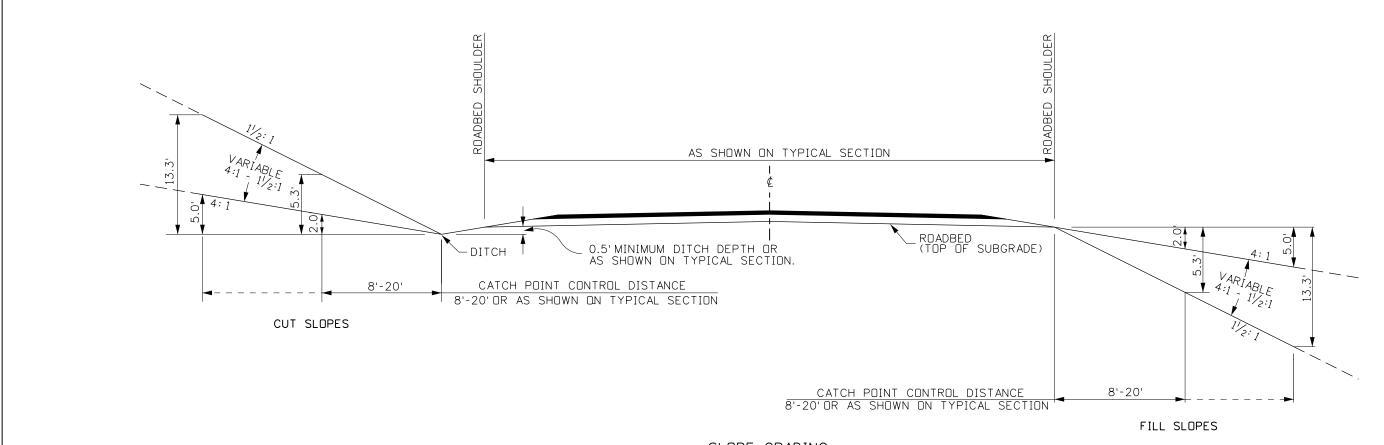

## SLOPE GRADING

## NOTES

- 1. FOR THE 8'CATCH POINT CONTROL DISTANCE:
  USE 4:1 SLOPE FOR CUTS AND FILLS UP TO 2.0'IN HEIGHT.
  USE VARIABLE SLOPES FOR CUTS AND FILLS OVER 2.0' AND
  UP TO 5.3'IN HEIGHT MAINTAINING THE CONSTANT 8'CATCH
  POINT DISTANCE.
- USE  $1\frac{1}{2}$ :1 SLOPE FOR CUTS AND FILLS OVER 5.3' IN HEIGHT. 2. FOR THE 20' CATCH POINT CONTROL DISTANCE:
  - USE 4:1 SLOPE FOR CUTS AND FILLS UP TO 5.0' IN HEIGHT.
    USE VARIABLE SLOPES FOR CUTS AND FILLS OVER 5.0' AND
    UP TO 13.3' IN HEIGHT MAINTAINING THE CONSTANT 20'
    CATCH POINT DISTANCE.
- USE  $1\frac{1}{2}$ :1 SLOPE FOR CUTS AND FILLS OVER 13.3' IN HEIGHT. 3. CUT AND FILL SLOPES IN DIFFICULT TERRAIN MAY REQUIRE SPECIAL CONSIDERATION.
- 4. SLOPE ROUNDING SHALL CONSIST OF ONE OR MORE CHORDS OR ROUNDED SURFACE. THE DEPTH AND WIDTH OF SLOPE ROUNDING SHALL BE AS DIRECTED.
- 5. ROLL OVER WILL NOT BE USED UNLESS NOTED ON THE PLANS.
- 5. ALL SLOPES SHALL BE CHECKED TO DETERMINE IF THERE IS A GUARDRAIL WARRANT BASED ON SLOPE HEIGHT AND STEEPNESS.
- 7. WHEN USING GUARDRAIL, WIDEN SHOULDER AS SHOWN ON THE APPROPRIATE ITD GUARDRAIL STANDARD DRAWING.
- 8. DRAWING NOT TO SCALE.