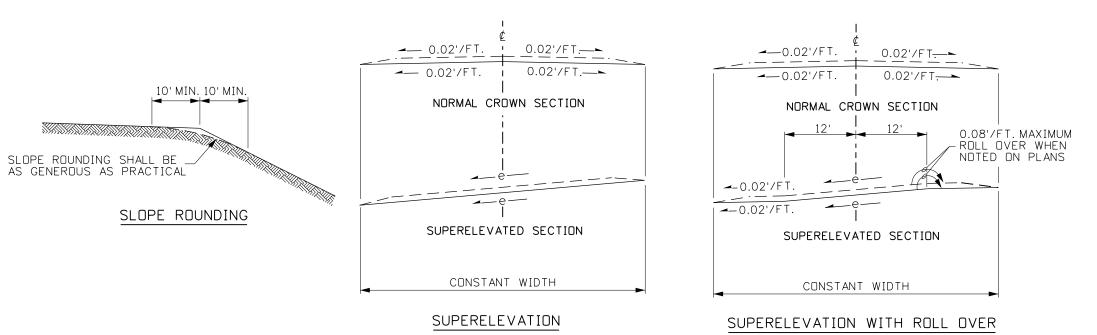

## NOTES

- 1. FOR THE 8'CATCH POINT CONTROL DISTANCE:
  USE 4:1 SLOPE FOR CUTS AND FILLS UP TO 2.0'IN HEIGHT.
  USE VARIABLE SLOPES FOR CUTS AND FILLS OVER 2.0' AND
  UP TO 5.3'IN HEIGHT MAINTAINING THE CONSTANT 8'CATCH
  POINT DISTANCE.
- USE  $1\frac{1}{2}$ :1 SLOPE FOR CUTS AND FILLS OVER 5.3' IN HEIGHT. 2. FOR THE 20' CATCH POINT CONTROL DISTANCE:
  - USE 4:1 SLOPE FOR CUTS AND FILLS UP TO 5.0' IN HEIGHT.
    USE VARIABLE SLOPES FOR CUTS AND FILLS OVER 5.0' AND
    UP TO 13.3' IN HEIGHT MAINTAINING THE CONSTANT 20'
    CATCH POINT DISTANCE.
- USE  $1\frac{1}{2}$ :1 SLOPE FOR CUTS AND FILLS OVER 13.3' IN HEIGHT. 3. CUT AND FILL SLOPES IN DIFFICULT TERRAIN MAY REQUIRE SPECIAL CONSIDERATION.
- 4. SLOPE ROUNDING SHALL CONSIST OF ONE OR MORE CHORDS OR ROUNDED SURFACE. THE DEPTH AND WIDTH OF SLOPE ROUNDING SHALL BE AS DIRECTED.
- 5. ROLL OVER WILL NOT BE USED UNLESS NOTED ON THE PLANS.
- 5. ALL SLOPES SHALL BE CHECKED TO DETERMINE IF THERE IS A GUARDRAIL WARRANT BASED ON SLOPE HEIGHT AND STEEPNESS.
- 7. WHEN USING GUARDRAIL, WIDEN SHOULDER AS SHOWN ON THE APPROPRIATE ITD GUARDRAIL STANDARD DRAWING.
- 8. DRAWING NOT TO SCALE.