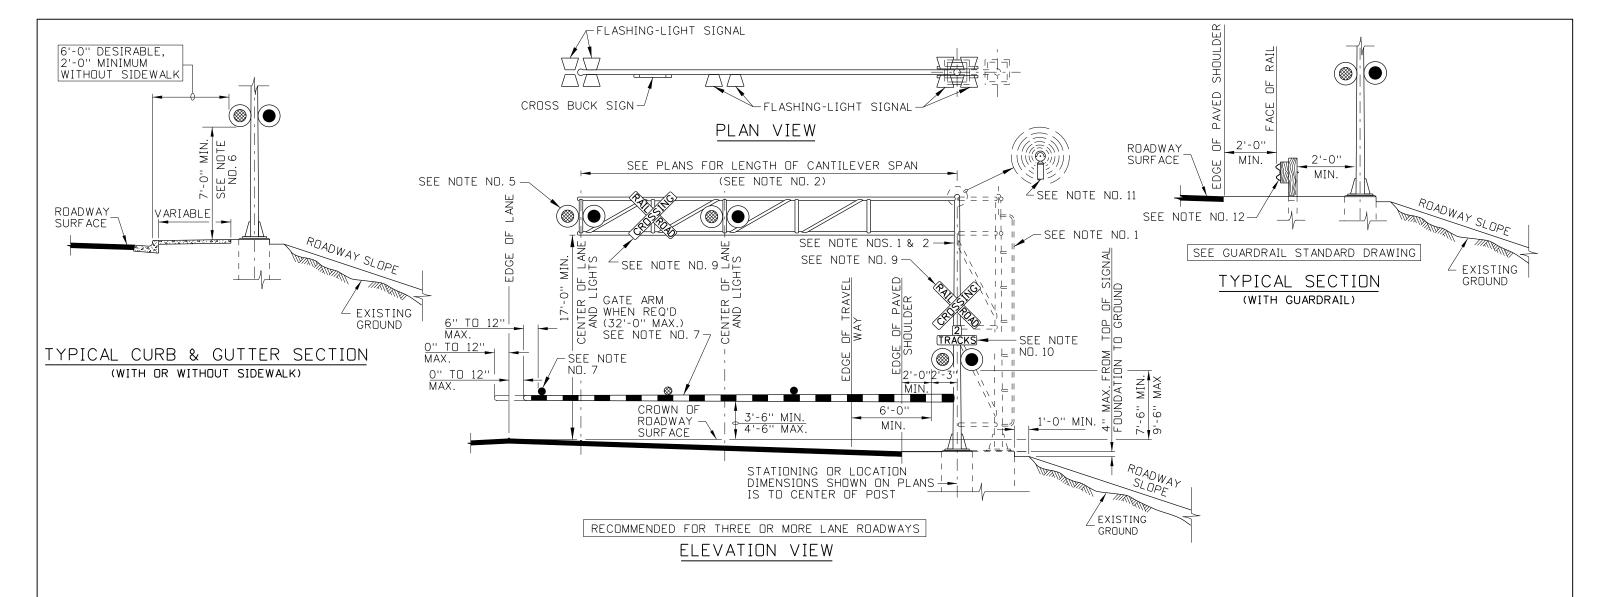

## NOTES

- LAYOUT OF HIGHWAY-RAILROAD GRADE CROSSING SIGNAL SHALL BE CONSISTENT WITH THE STANDARDS OF THE RAILROAD COMPANY AND PART 8 OF THE MANUAL ON UNIFORM TRAFFIC CONTROL DEVICES (AS ADOPTED BY THE STATE). THE RAILROAD COMPANY WILL DESIGN THE STRUCTURE AND OTHER COMPONENTS OF THE RAILROAD CROSSING SIGNAL. THE RAILROAD COMPANY WILL DETERMINE THE NEED FOR AND THEN DESIGN ANY ADDITIONAL SUPPORT STRUCTURE.
- POST LOCATION AND LENGTH OF CANTILEVER SPAN SHALL BE AS SHOWN ON PLANS. CANTILEVER SPAN IS PERPENDICULAR TO ROADWAY UNLESS OTHERWISE NOTED ON THE PLANS. ALL PARTS OF THE RAILROAD CROSSING SIGNAL, INCLUDING GATE ARM IN THE UPRIGHT POSITION, SHALL BE A MINIMUM OF 10 FEET, MEASURED PERPENDICULAR FROM THE NEAREST RAIL OF THE RAILROAD TRACKS.
- 3. TOP OF THE SIGNAL FOUNDATION SHALL BE FLUSH WITH TOP OF CURB OR TOP OF SIDEWALK. THE GROUND SURFACE SHALL BE GRADED TO WITHIN 4 INCHES BELOW THE TOP OF THE SIGNAL FOUNDATION TO A MINIMUM DISTANCE OF 1 FOOT BEYOND THE SIGNAL FOUNDATION.
- 4. A FLASHING-LIGHT SIGNAL CONSISTS OF TWO LIGHTS HAVING 12-INCH LENS WITH RED LIGHT EMITTING DIDDES (LED) MOUNTED IN A HORIZONTAL LINE THAT FLASH ALTERNATELY WHEN ACTIVATED. THE FLASHING RATE IS 35 TO 65 FLASHES PER MINUTE
- NUMBER OF FLASHING-LIGHT SIGNALS SHALL BE AS SHOWN ON THE PLANS. FLASHING-LIGHT SIGNALS SHALL BE MOUNTED BACK TO BACK ON THE POST AND BACK TO BACK AT THE END OF THE CANTILEVER SPAN. FLASHING-LIGHT SIGNALS SHALL BE MOUNTED ABOVE THE CENTER OF EACH LANE ON THE CANTILEVER SPAN. OTHER FLASHING-LIGHT SIGNALS, IF NECESSARY, SHALL BE PLACED FOR THE BEST VISIBILITY TO OTHER APPROACHING ROADWAY OR PEDESTRIAN TRAFFIC.
- 6. WHERE THERE IS SIDEWALK, THE FLASHING-LIGHT SIGNALS ON THE POST SHALL BE A MINIMUM OF 7 FEET ABOVE THE TOP OF SIDEWALK.

- 7. WHEN GATES ARMS ARE USED, LENGTHS SHALL BE AS SHOWN ON THE PLANS. THE TIP OF A GATE ARM IN THE DOWN POSITION SHALL BE WITHIN 1 FOOT EITHER SIDE OF THE EDGE OF LANE AND A MINIMUM OF 8 FEET MEASURED PERPENDICULAR FROM THE NEAREST RAIL OF THE RAILROAD TRACK. GATE ARMS LONGER THAN 28 FEET REQUIRE APPROVAL FROM THE RAILROAD COMPANY. THE GATE ARM SHALL BE FULLY RETRO REFLECTORIZED ON BOTH SIDES WITH VERTICAL STRIPES ALTERNATELY COLORED RED AND WHITE AT 16-INCH INTERVALS MEASURED HORIZONTAL AND HAVE AT LEAST THREE RED LIGHT EMITTING DIDDES (LED) ON TOP OF THE GATE ARM. THE GATE ARM LIGHTS, WHEN ACTIVATED, SHALL FLASH ALTERNATELY IN UNISON WITH THE FLASHING-LIGHT SIGNALS EXCEPT FOR THE LIGHT NEAREST THE TIP OF THE GATE ARM WHICH SHALL BE ILLUMINATED CONTINUOUSLY.
- 8. AAR/DOT IDENTIFICATION TAG SHALL BE ATTACHED TO POST IMMEDIATELY BELOW THE FLASHING-LIGHT SIGNAL OR ON THE OUTSIDE OF THE SIGNAL HOUSE
- CROSS BUCK (R15-1) SIGNS SHALL BE MOUNTED BACK TO BACK ON THE POST. A CROSS BUCK SIGN SHALL
- BE MOUNTED BETWEEN THE FLASHING-LIGHT SIGNALS ON THE CANTILEVER SPAN.

  10. SUPPLEMENTAL NUMBER OF TRACKS (R15-2) SIGNS SHALL BE MOUNTED BACK TO BACK ON THE OUTSIDE OF THE POST AT A POSITION BETWEEN THE CROSS BUCK SIGNS AND THE FLASHING-LIGHT SIGNAL WHEN THERE ARE TWO OR MORE RAILROAD TRACKS. THIS SIGN IS OPTIONAL WHEN GATE ARMS ARE USED.

  11. BELLS OR OTHER AUDIBLE WARNING DEVICES MAY BE INCLUDED WHICH WILL OPERATE IN CONJUNCTION
- WITH THE FLASHING-LIGHT SIGNALS
- 12. THE NEED FOR GUARDRAIL SHALL NOT BE BASED SOLELY UPON THE ROADSIDE OBSTACLE OF A RAILROAD CROSSING SIGNAL UNLESS REQUESTED BY THE RAILROAD COMPANY.
- 13.NOT TO SCALE.