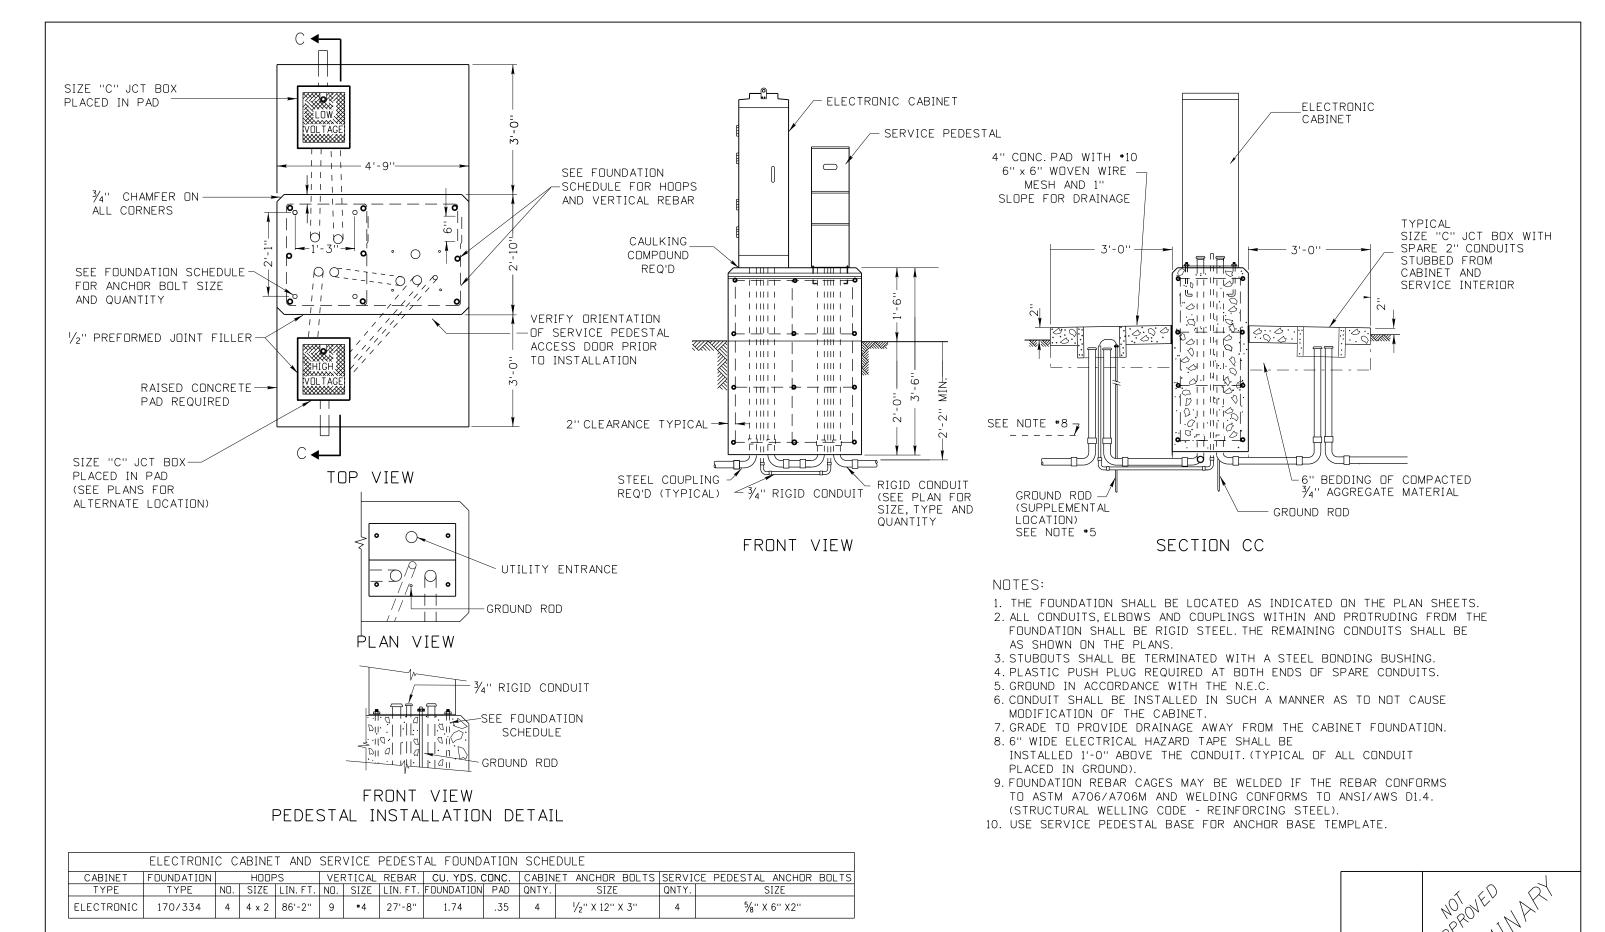

|     |            | REVISIONS      | DESIGNED        | SCALES SHOWN                    | IDAHO            | PROJECT NO. | td-08                  | <b>English</b> | I by My                                 |
|-----|------------|----------------|-----------------|---------------------------------|------------------|-------------|------------------------|----------------|-----------------------------------------|
| 1   | IO. DATE I | BY DESCRIPTION | DESIGN CHECKED  | ARE FOR 11" X 17"               | TRANSPORTATION   |             | ELECTRONIC CABINET &   | COUNTY         | $\frac{1}{2}$                           |
| -   |            |                |                 |                                 | DEPARTMENT       |             | SERVICE PEDESTAL       |                | 2 ( ) ( ) ( ) ( ) ( ) ( ) ( ) ( ) ( ) ( |
| Ė   |            |                | DETAILED        | CADD FILE NAME<br>td08_0214.dgn | DEPARTMENT (TON) |             | FOUNDATION DETAIL FOR  | KEY NUMBER     | Q K , (5)'                              |
|     |            |                | DRAWING CHECKED | DRAWING DATE:                   |                  |             | ITS AND PORTS OF ENTRY | CUEET OF       | 1, 0/4                                  |
| - 1 |            |                |                 | FEBRUARY, 2014                  |                  |             |                        | SHEET OF       |                                         |