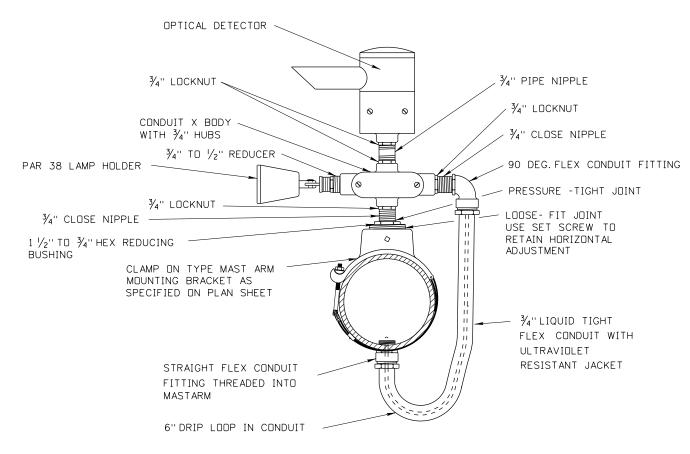

EMERGENCY VEHICLE DETECTOR
AND MOUNTING ASSEMBLY
VIEW B-B

|             |                                   |                 |                   |                           |             |                                             | 28K 1/4        |                   |
|-------------|-----------------------------------|-----------------|-------------------|---------------------------|-------------|---------------------------------------------|----------------|-------------------|
|             | REVISIONS                         | DESIGNED        | SCALES SHOWN      | IDAHO                     | PROJECT NO. | td32b                                       | English N      | 40.               |
| NO. DATE BY | DESCRIPTION                       | DESIGN CHECKED  | ARE FOR 11" X 17" |                           |             |                                             |                | $\langle \rangle$ |
| 1 02-11 HEB | 4 SECTION HEAD & CURRECTED        | DESIGN CHECKED  | PRINTS ONLY       |                           |             | SINGLE CHANNEL DETECTOR                     | COUNTY         | )`                |
|             | LEVELS                            | DETAILED        | CADD FILE NAME    | DEPARTMENT ( )            |             |                                             | KEY NUMBER     |                   |
|             |                                   |                 |                   | VION S                    |             | AND CALL BACK LIGHT                         | X, M2,         |                   |
|             |                                   | DRAWING CHECKED | DRAWING DATE:     | DISTRICT XXXX TRAFFIC     |             |                                             | SHEET OF ' C'' |                   |
|             | 4 SECTION HEAD & CORRECTED LEVELS |                 | PRINTS ONLY       | TRANSPORTATION DEPARTMENT |             | SINGLE CHANNEL DETECTOR AND CALL BACK LIGHT | COUNTY         | ?\C<br>2\C        |