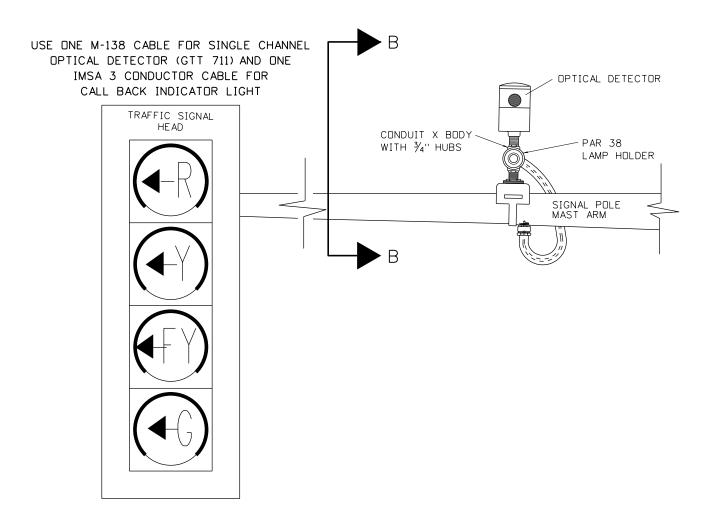

EMERGENCY VEHICLE DETECTOR
AND MOUNTING ASSEMBLY
VIEW B-B

|             |                                   |                 |                   |                           |             |                                             | 28K 1/4        |                   |
|-------------|-----------------------------------|-----------------|-------------------|---------------------------|-------------|---------------------------------------------|----------------|-------------------|
|             | REVISIONS                         | DESIGNED        | SCALES SHOWN      | IDAHO                     | PROJECT NO. | td32b                                       | English N      | 40.               |
| NO. DATE BY | DESCRIPTION                       | DESIGN CHECKED  | ARE FOR 11" X 17" |                           |             |                                             |                | $\langle \rangle$ |
| 1 02-11 HEB | 4 SECTION HEAD & CURRECTED        | DESIGN CHECKED  | PRINTS ONLY       |                           |             | SINGLE CHANNEL DETECTOR                     | COUNTY         | )`                |
|             | LEVELS                            | DETAILED        | CADD FILE NAME    | DEPARTMENT ( )            |             |                                             | KEY NUMBER     |                   |
|             |                                   |                 |                   | VION S                    |             | AND CALL BACK LIGHT                         | X, M2,         |                   |
|             |                                   | DRAWING CHECKED | DRAWING DATE:     | DISTRICT XXXX TRAFFIC     |             |                                             | SHEET OF ' C'' |                   |
|             | 4 SECTION HEAD & CORRECTED LEVELS |                 | PRINTS ONLY       | TRANSPORTATION DEPARTMENT |             | SINGLE CHANNEL DETECTOR AND CALL BACK LIGHT | COUNTY         | ?\C<br>2\C        |