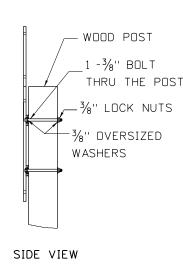

1 -3%" BOLT

THRU THE POST

3/8" LOCK NUTS

3/8" OVERSIZED

WASHERS

SIDE VIEW

WOOD POST

| ١, | A                | , |
|----|------------------|---|
|    | $\mathbf{E}_{i}$ | ľ |