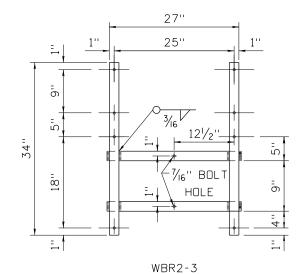

BRACKET WEIGHT = 22.10 LBS

BRACKET FOR WOOD POST WITH TWO ROUTE SIGNS, TWO CARDINAL DIRECTION SIGNS, AND TWO DIRECTIONAL ARROWS

BRACKET FOR WOOD POST WITH TWO ROUTE SIGNS AND TWO DIRECTION SIGNS

BRACKET WEIGHT = 17.28 LBS

## BRACKET MATERIALS:

- 1.  $\frac{1}{4}$ " x 2" BAR AT 1.70 LBS/FT. FOR ALL VERTICAL SUPPORTS AND HORIZONTAL MEMBERS.
- 2. ALL SIGN MOUNTING HOLES ARE TO BE  $\frac{3}{8}$ " DIA.
- 3. BRACKET NUMBER WBR2 WOOD POST BRACKET FOR TWO ROUTE SIGNS.
- 4. FOR BRACKETS THAT REQUIRE MODIFICATION ADD AN "A" TO THE BRACKET NUMBER. EXAMPLE WBR2-3A.
- 5. DRAWING NOT TO SCALE.

27" 25" 7/16" BOLT 18 HOLE WBR2-2

BRACKET WEIGHT = 18.43 LBS

BRACKET FOR WOOD POST WITH TWO ROUTE SIGNS AND TWO DIRECTIONAL ARROW SIGNS

BRACKET WEIGHT = 20.26 LBS

EXAMPLE MODIFIED BRACKET BRACKET FOR WOOD POST WITH TWO ROUTE SIGNS, ONE DIRECTION SIGN AND TWO DIRECTIONAL ARROWS