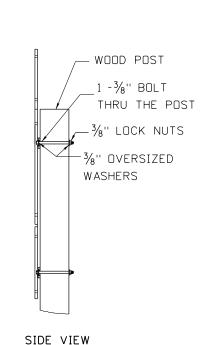

1 -3%" BOLT

THRU THE POST

3/8" LOCK NUTS

3/8" OVERSIZED

WASHERS

SIDE VIEW

WOOD POST

| ١, | A                | , |
|----|------------------|---|
|    | $\mathbf{E}_{i}$ | ľ |