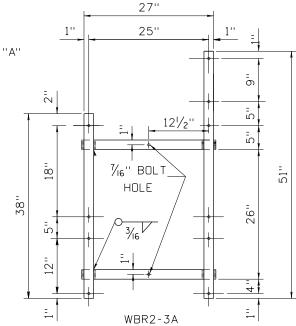

BRACKET WEIGHT = 22.10 LBS

BRACKET FOR WOOD POST WITH TWO ROUTE SIGNS, TWO CARDINAL DIRECTION SIGNS, AND TWO DIRECTIONAL ARROWS

BRACKET FOR WOOD POST WITH TWO ROUTE SIGNS AND TWO DIRECTION SIGNS

BRACKET WEIGHT = 17.28 LBS

## BRACKET MATERIALS:

- 1.  $\frac{1}{4}$ " x 2" BAR AT 1.70 LBS/FT. FOR ALL VERTICAL SUPPORTS AND HORIZONTAL MEMBERS.
- 2. ALL SIGN MOUNTING HOLES ARE TO BE  $\frac{3}{8}$ " DIA.
- 3. BRACKET NUMBER WBR2 WOOD POST BRACKET FOR TWO ROUTE SIGNS.
- 4. FOR BRACKETS THAT REQUIRE MODIFICATION ADD AN "A" TO THE BRACKET NUMBER. EXAMPLE WBR2-3A.
- 5. DRAWING NOT TO SCALE.

27" 25" 7/16" BOLT 18 HOLE WBR2-2

BRACKET WEIGHT = 18.43 LBS

BRACKET FOR WOOD POST WITH TWO ROUTE SIGNS AND TWO DIRECTIONAL ARROW SIGNS

BRACKET WEIGHT = 20.26 LBS

EXAMPLE MODIFIED BRACKET BRACKET FOR WOOD POST WITH TWO ROUTE SIGNS, ONE DIRECTION SIGN AND TWO DIRECTIONAL ARROWS