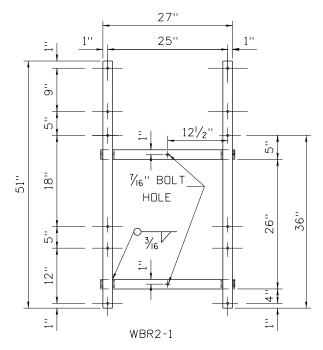

BRACKET WEIGHT = 22.10 LBS

BRACKET FOR WOOD POST WITH TWO ROUTE SIGNS, TWO CARDINAL DIRECTION SIGNS, AND TWO DIRECTIONAL ARROWS

BRACKET FOR WOOD POST WITH TWO ROUTE SIGNS AND TWO DIRECTION SIGNS

BRACKET WEIGHT = 17.28 LBS

## BRACKET MATERIALS:

- 1.  $\frac{1}{4}$ " x 2" BAR AT 1.70 LBS/FT. FOR ALL VERTICAL SUPPORTS AND HORIZONTAL MEMBERS.
- 2. ALL SIGN MOUNTING HOLES ARE TO BE  $\frac{3}{8}$ " DIA.
- 3. BRACKET NUMBER WBR2 WOOD POST BRACKET FOR TWO ROUTE SIGNS.
- 4. FOR BRACKETS THAT REQUIRE MODIFICATION ADD AN "A" TO THE BRACKET NUMBER. EXAMPLE WBR2-3A.
- 5. DRAWING NOT TO SCALE.

27" 25" 7/16" BOLT 18 HOLE WBR2-2

BRACKET WEIGHT = 18.43 LBS

BRACKET FOR WOOD POST WITH TWO ROUTE SIGNS AND TWO DIRECTIONAL ARROW SIGNS

BRACKET WEIGHT = 20.26 LBS

EXAMPLE MODIFIED BRACKET BRACKET FOR WOOD POST WITH TWO ROUTE SIGNS, ONE DIRECTION SIGN AND TWO DIRECTIONAL ARROWS