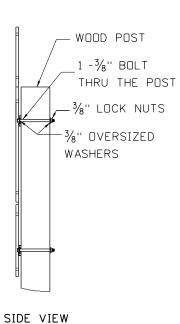

1 -3%" BOLT

THRU THE POST

3/8" LOCK NUTS

3/8" OVERSIZED

WASHERS

SIDE VIEW

WOOD POST

| ١, | A                | , |
|----|------------------|---|
|    | $\mathbf{E}_{i}$ | ľ |