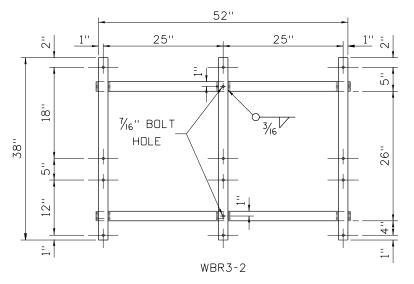

BRACKET WEIGHT = 36.41 LBS

BRACKET FOR WOOD POST WITH THREE ROUTE SIGNS, THREE DIRECTION SIGNS, AND THREE DIRECTIONAL ARROWS

BRACKET WEIGHT = 29.18 LBS

BRACKET FOR WOOD POST WITH THREE ROUTE SIGNS AND THREE DIRECTION SIGNS

## SIDE VIEW

BRACKET MATERIALS:

- 1. 1/4" x 2" BAR AT 1.70 LBS/FT. FOR ALL VERTICAL SUPPORTS AND HORIZONTAL MEMBERS.
- 2. ALL SIGN MOUNTING HOLES ARE TO BE  $\frac{3}{8}$ " DIA.
- 3. BRACKET NUMBER WBR3 WOOD POST BRACKET FOR THREE ROUTE SIGNS.
- 4. FOR BRACKETS WHICH REQUIRE MODIFICATION ADD AN "A" TO THE BRACKET NUMBER. EXAMPLE WBR3-1A.
- 5. DRAWING NOT TO SCALE.