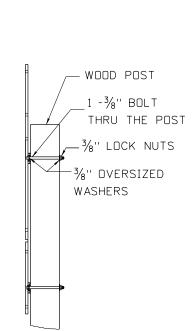

1 -3%" BOLT

THRU THE POST

3/4" LOCK NUTS

%" OVERSIZED

WASHERS

SIDE VIEW

WOOD POST

SIDE VIEW