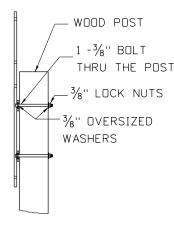

1 -3%" BOLT

THRU THE POST

3/4" LOCK NUTS

%" OVERSIZED

WASHERS

SIDE VIEW

WOOD POST

SIDE VIEW