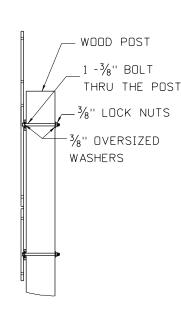

1 -3%" BOLT

THRU THE POST

3/4" LOCK NUTS

%" OVERSIZED

WASHERS

SIDE VIEW

WOOD POST

SIDE VIEW