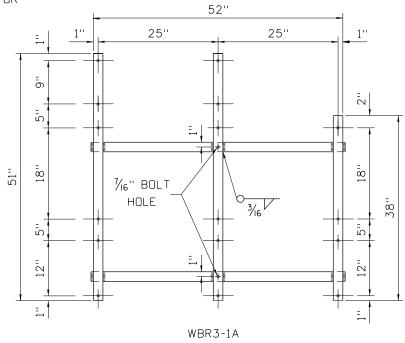

SIDE VIEW

BRACKET WEIGHT = 30.88 LBS

BRACKET FOR WOOD POST WITH THREE ROUTE SIGNS AND THREE DIRECTIONAL ARROW SIGNS

BRACKET WEIGHT = 34.57 LBS

EXAMPLE MODIFIED BRACKET
BRACKET FOR WOOD POST WITH THREE
ROUTE SIGNS, THREE DIRECTION SIGNS,
AND THREE DIRECTIONAL ARROWS