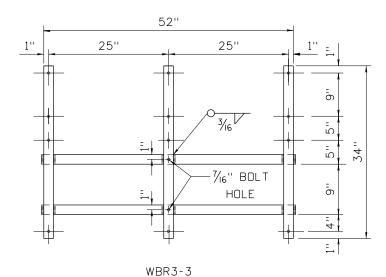

SIDE VIEW

BRACKET WEIGHT = 30.88 LBS

BRACKET FOR WOOD POST WITH THREE ROUTE SIGNS AND THREE DIRECTIONAL ARROW SIGNS

BRACKET WEIGHT = 34.57 LBS

EXAMPLE MODIFIED BRACKET
BRACKET FOR WOOD POST WITH THREE
ROUTE SIGNS, THREE DIRECTION SIGNS,
AND THREE DIRECTIONAL ARROWS