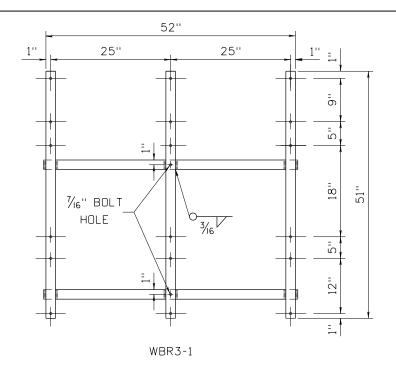

BRACKET WEIGHT = 36.41 LBS

BRACKET FOR WOOD POST WITH THREE ROUTE SIGNS, THREE DIRECTION SIGNS, AND THREE DIRECTIONAL ARROWS

BRACKET WEIGHT = 29.18 LBS

BRACKET FOR WOOD POST WITH THREE ROUTE SIGNS AND THREE DIRECTION SIGNS

## SIDE VIEW

BRACKET MATERIALS:

- 1. 1/4" x 2" BAR AT 1.70 LBS/FT. FOR ALL VERTICAL SUPPORTS AND HORIZONTAL MEMBERS.
- 2. ALL SIGN MOUNTING HOLES ARE TO BE  $\frac{3}{8}$ " DIA.
- 3. BRACKET NUMBER WBR3 WOOD POST BRACKET FOR THREE ROUTE SIGNS.
- 4. FOR BRACKETS WHICH REQUIRE MODIFICATION ADD AN "A" TO THE BRACKET NUMBER. EXAMPLE WBR3-1A.
- 5. DRAWING NOT TO SCALE.