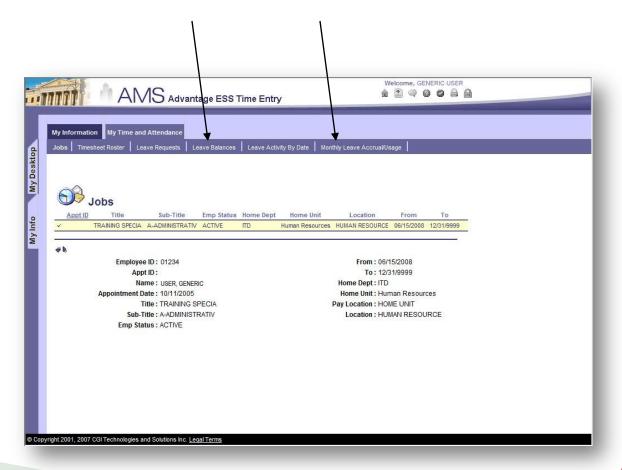

## My Time and Attendance

The link you followed on the Home page takes you to the new *My Time and Attendance* screen. Notice the navigation has moved from the left side and is now across the top. Click *Timesheet Roster* to access your timesheets.

#### Leave Information

Notice that the Leave Balance information is accessible from this screen. You can also check your Monthly Leave Accrual and Usage.