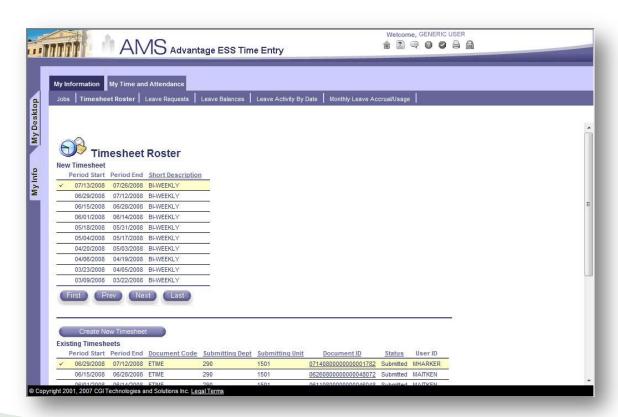

#### Timesheet Roster

This screen should feel familiar. Select from the list of Existing Timesheets or choose *Create New Timesheet*. The most recent timesheet is at the top of the list of Existing Timesheets.