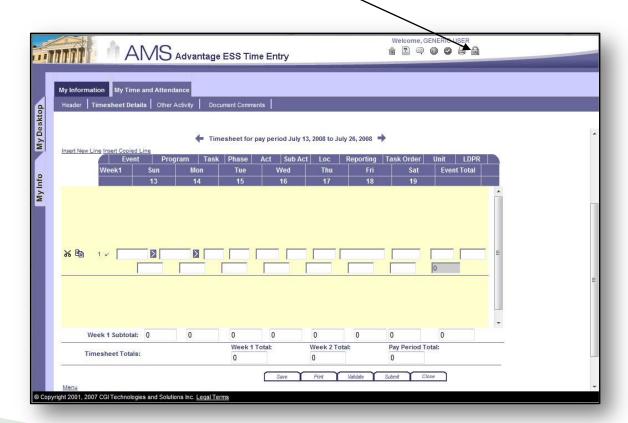

#### Other Timesheet Screens

From here, use the navigation links at the top of the timesheet to access the *Timesheet Details* page and the *Other Activity* page.

**Exit Slideshow** 