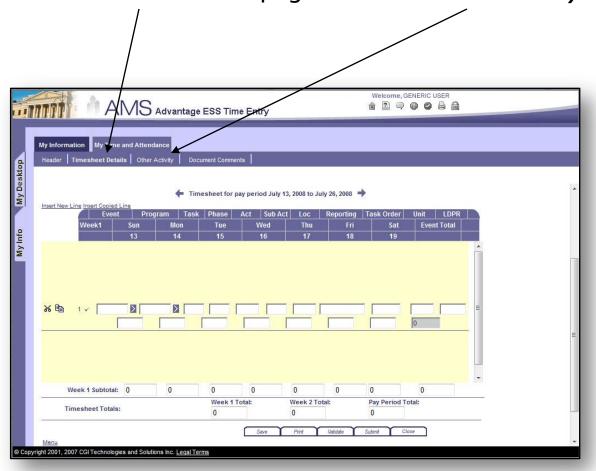

#### Other Timesheet Screens

From here, use the navigation links at the top of the timesheet to access the *Timesheet Details* page and the *Other Activity* page.

**Exit Slideshow** 