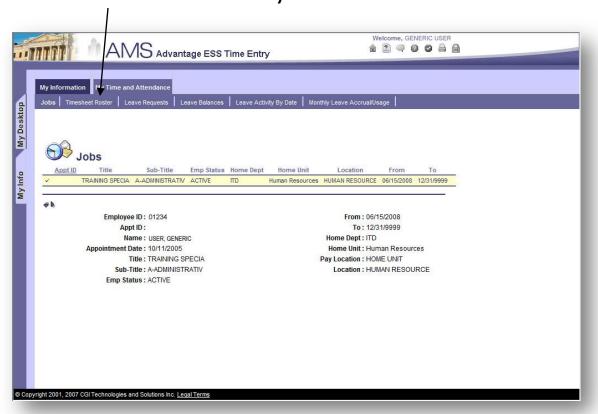

## My Time and Attendance

The link you followed on the Home page takes you to the new *My Time and Attendance* screen. Notice the navigation has moved from the left side and is now across the top. Click *Timesheet Roster* to access your timesheets.