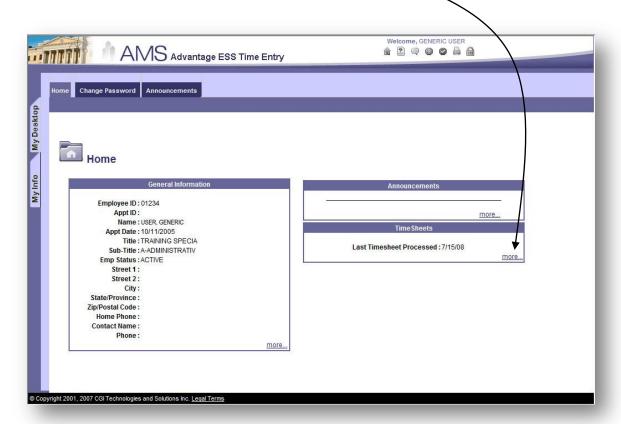

Contents

Home Page

The Home page has a different layout.

To access your timesheets, click the more... link in the

Timesheets section of the Home page.