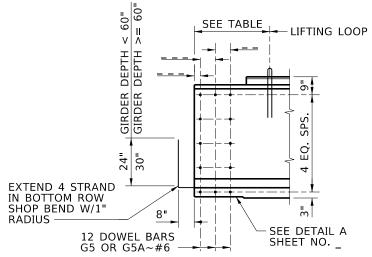

## INTERMEDIATE DIAPHRAGM DOWEL DETAILS

½"=1'-0"

LIFT LOOP LOCATION

|             |      |    | REVISIONS   | DESIGNED       | SCALES SHOWN                                     |
|-------------|------|----|-------------|----------------|--------------------------------------------------|
| NO.         | DATE | BY | DESCRIPTION | DESIGN CHECKED | ARE FOR 11" X 17"<br>PRINTS ONLY                 |
| $\forall$   |      |    |             | DETAILED       | CADD FILE NAME                                   |
| Á           |      |    |             | DWG. CHECKED   | Standards\Bridge Standard Drawings\ B05_30_3.DGN |
| $\bigwedge$ |      |    |             | CORRECTIONS    | DRAWING DATE:                                    |