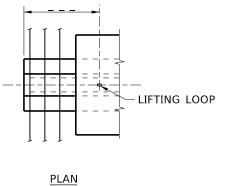

## INTERMEDIATE DIAPHRAGM DOWEL DETAILS

½"=1'-0"

LIFT LOOP LOCATION

|             |      |    | REVISIONS   | DESIGNED       | SCALES SHOWN                                     |
|-------------|------|----|-------------|----------------|--------------------------------------------------|
| NO.         | DATE | BY | DESCRIPTION | DESIGN CHECKED | ARE FOR 11" X 17"<br>PRINTS ONLY                 |
| $\forall$   |      |    |             | DETAILED       | CADD FILE NAME                                   |
| Á           |      |    |             | DWG. CHECKED   | Standards\Bridge Standard Drawings\ B05_30_3.DGN |
| $\bigwedge$ |      |    |             | CORRECTIONS    | DRAWING DATE:                                    |