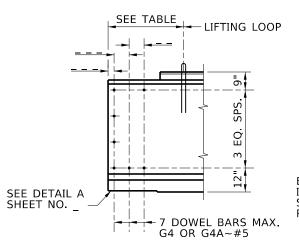

## INTERMEDIATE DIAPHRAGM DOWEL DETAILS

½"=1'-0"

LIFT LOOP LOCATION

|             |      |    | REVISIONS   | DESIGNED       | SCALES SHOWN                                     |
|-------------|------|----|-------------|----------------|--------------------------------------------------|
| NO.         | DATE | BY | DESCRIPTION | DESIGN CHECKED | ARE FOR 11" X 17"<br>PRINTS ONLY                 |
| $\forall$   |      |    |             | DETAILED       | CADD FILE NAME                                   |
| Á           |      |    |             | DWG. CHECKED   | Standards\Bridge Standard Drawings\ B05_30_3.DGN |
| $\bigwedge$ |      |    |             | CORRECTIONS    | DRAWING DATE:                                    |