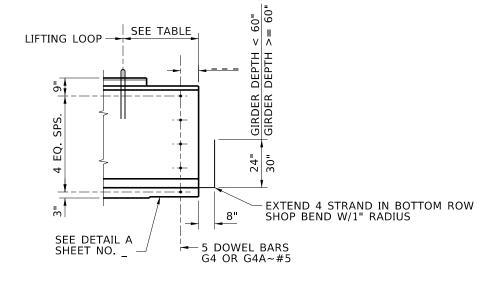

## INTERMEDIATE DIAPHRAGM DOWEL DETAILS

½"=1'-0"

LIFT LOOP LOCATION

|             |      |    | REVISIONS   | DESIGNED       | SCALES SHOWN                                     |
|-------------|------|----|-------------|----------------|--------------------------------------------------|
| NO.         | DATE | BY | DESCRIPTION | DESIGN CHECKED | ARE FOR 11" X 17"<br>PRINTS ONLY                 |
| $\forall$   |      |    |             | DETAILED       | CADD FILE NAME                                   |
| Á           |      |    |             | DWG. CHECKED   | Standards\Bridge Standard Drawings\ B05_30_3.DGN |
| $\bigwedge$ |      |    |             | CORRECTIONS    | DRAWING DATE:                                    |