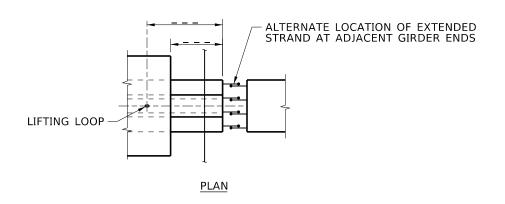

## INTERMEDIATE DIAPHRAGM DOWEL DETAILS

½"=1'-0"

LIFT LOOP LOCATION

|             |      |    | REVISIONS   | DESIGNED       | SCALES SHOWN                                     |
|-------------|------|----|-------------|----------------|--------------------------------------------------|
| NO.         | DATE | BY | DESCRIPTION | DESIGN CHECKED | ARE FOR 11" X 17"<br>PRINTS ONLY                 |
| $\forall$   |      |    |             | DETAILED       | CADD FILE NAME                                   |
| Á           |      |    |             | DWG. CHECKED   | Standards\Bridge Standard Drawings\ B05_30_3.DGN |
| $\bigwedge$ |      |    |             | CORRECTIONS    | DRAWING DATE:                                    |