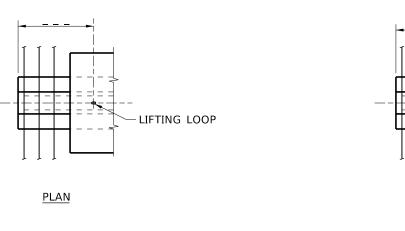

## INTERMEDIATE DIAPHRAGM DOWEL DETAILS

½"=1'-0"

LIFT LOOP LOCATION

|             |      |    | REVISIONS   | DESIGNED       | SCALES SHOWN                                     |
|-------------|------|----|-------------|----------------|--------------------------------------------------|
| NO.         | DATE | BY | DESCRIPTION | DESIGN CHECKED | ARE FOR 11" X 17"<br>PRINTS ONLY                 |
| $\forall$   |      |    |             | DETAILED       | CADD FILE NAME                                   |
| Á           |      |    |             | DWG. CHECKED   | Standards\Bridge Standard Drawings\ B05_30_3.DGN |
| $\bigwedge$ |      |    |             | CORRECTIONS    | DRAWING DATE:                                    |