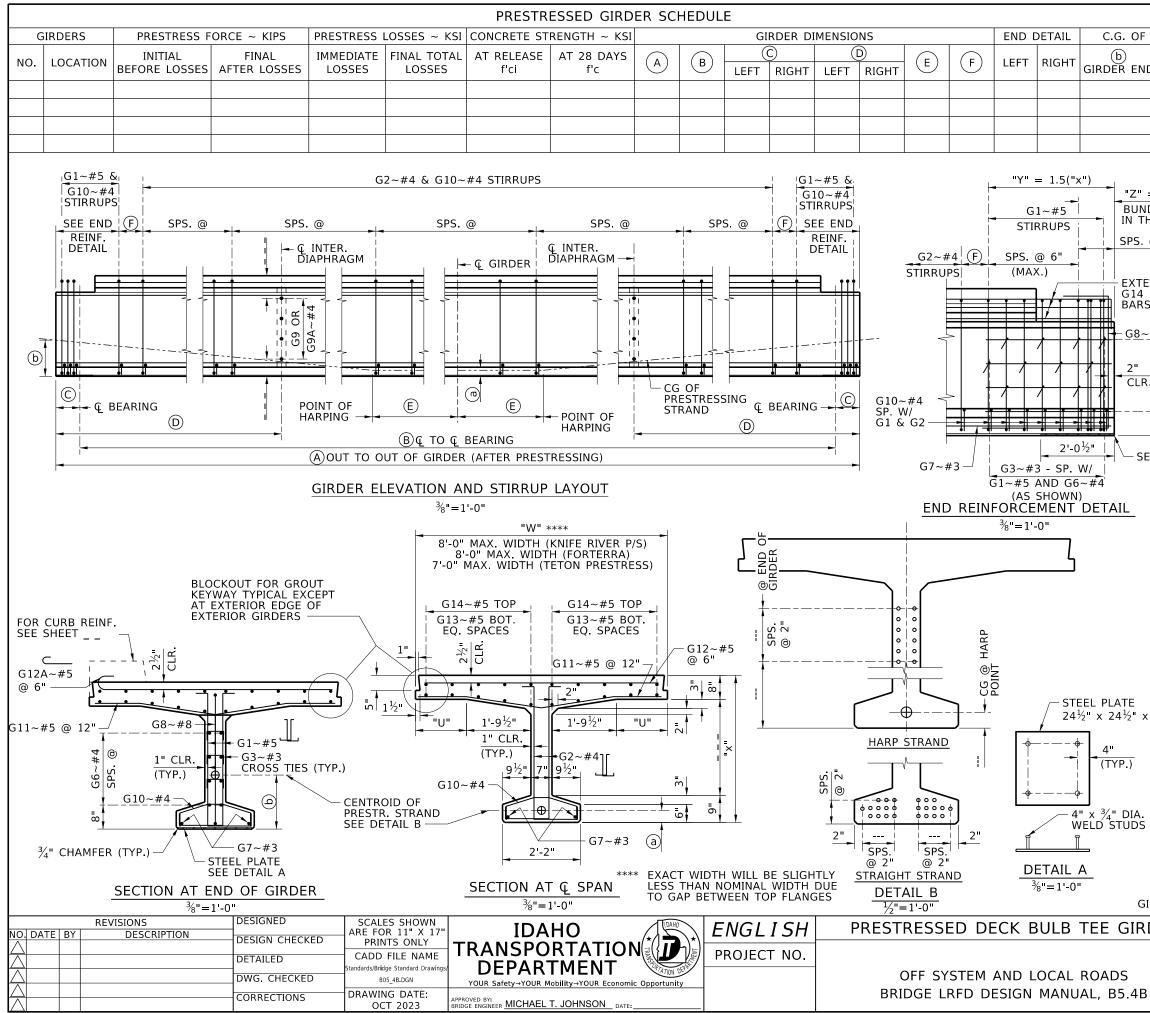

|                                                                                                                                                                                                                                                                                                                     |                                     | REINFORCEMENT DIAGRAM |       |         |                                       |  |  |  |
|---------------------------------------------------------------------------------------------------------------------------------------------------------------------------------------------------------------------------------------------------------------------------------------------------------------------|-------------------------------------|-----------------------|-------|---------|---------------------------------------|--|--|--|
| OF STRAND                                                                                                                                                                                                                                                                                                           |                                     | MARK                  | SIZE  | GRADE   | SKETCH                                |  |  |  |
| END                                                                                                                                                                                                                                                                                                                 | a<br>MID SPAN                       | G1*                   | #5(E) | 60      | "x" - 6"                              |  |  |  |
|                                                                                                                                                                                                                                                                                                                     | MID SPAN                            | G2*                   | #4(E) | 60      |                                       |  |  |  |
|                                                                                                                                                                                                                                                                                                                     |                                     | G3*                   | #3(E) | 60      | 5"                                    |  |  |  |
|                                                                                                                                                                                                                                                                                                                     |                                     | G5                    | #6(E) | 60      |                                       |  |  |  |
| 711 11-21/4                                                                                                                                                                                                                                                                                                         |                                     | G5A                   | #6(E) | 60      | EXT GIRDER                            |  |  |  |
| Z" = "x"/4<br>UNDLED #5<br>THIS ZONE                                                                                                                                                                                                                                                                                |                                     | G6                    | #4(E) | 60      | "Y"                                   |  |  |  |
| <u>S. @</u>                                                                                                                                                                                                                                                                                                         |                                     | G7                    | #3(E) | 60      | (MINIMUM LAP<br>LENGTH=1'-4")         |  |  |  |
| (TEND G13 &<br>14 DECK REINF.<br>ARS AS SHOWN                                                                                                                                                                                                                                                                       |                                     |                       | #8(E) | 60      | 36"                                   |  |  |  |
| <u>8~#8</u>                                                                                                                                                                                                                                                                                                         |                                     | G9                    | #4(E) | 60      |                                       |  |  |  |
| LR.                                                                                                                                                                                                                                                                                                                 | G6~#4<br>E.F.)<br>S.@               | G9A                   | #4(E) | 60      | <b>→</b> →                            |  |  |  |
|                                                                                                                                                                                                                                                                                                                     |                                     | G10                   | #4(E) | 60      |                                       |  |  |  |
|                                                                                                                                                                                                                                                                                                                     |                                     | G11                   | #5(E) | 60      | "U"-1" 2'-0" 2'-0" "U"-1"             |  |  |  |
| -                                                                                                                                                                                                                                                                                                                   |                                     | G12                   | #5(E) | 60      | "W" - 6"                              |  |  |  |
|                                                                                                                                                                                                                                                                                                                     |                                     | G12A*                 | #5(E) | 60      | ****                                  |  |  |  |
|                                                                                                                                                                                                                                                                                                                     |                                     | G13                   | #5(E) | 60      | (MINIMUM LAP                          |  |  |  |
|                                                                                                                                                                                                                                                                                                                     |                                     | G14**                 | #5(E) | 60      | (MINIMUM LAP<br>10" 10" LENGTH=2'-2") |  |  |  |
| NOTES<br>1. DIMENSIONS TO STIRRUPS AND DOWEL BARS ARE GIVEN<br>AT Q OF GIRDER.<br>X ¼" 2. SEE TYPICAL BULB TEE SECTION AND DETAILS SHEET FOR<br>ADDITIONAL GIRDER NOTES AND DETAILS.<br>3. BEND DETAILS IN ACCORDANCE WITH LATEST ACI<br>STANDARD PRACTICE.<br>* STIRRUP AND TIE HOOK BEND DIMENSIONS. STIRRUPS AND |                                     |                       |       |         |                                       |  |  |  |
| A.<br>DS                                                                                                                                                                                                                                                                                                            |                                     |                       |       |         |                                       |  |  |  |
| GIRDER WEIGHTLB/FT                                                                                                                                                                                                                                                                                                  |                                     |                       |       |         |                                       |  |  |  |
|                                                                                                                                                                                                                                                                                                                     |                                     |                       |       |         |                                       |  |  |  |
| IND                                                                                                                                                                                                                                                                                                                 | RDER BRIDGE PLANS<br>BRIDGE KEY NO. |                       |       |         |                                       |  |  |  |
|                                                                                                                                                                                                                                                                                                                     |                                     | COUNTY                |       | KEY NO. |                                       |  |  |  |

| COUNTY          | KEY NO. |  |  |  |
|-----------------|---------|--|--|--|
| BRIDGE DWG. NO. | SHEET   |  |  |  |