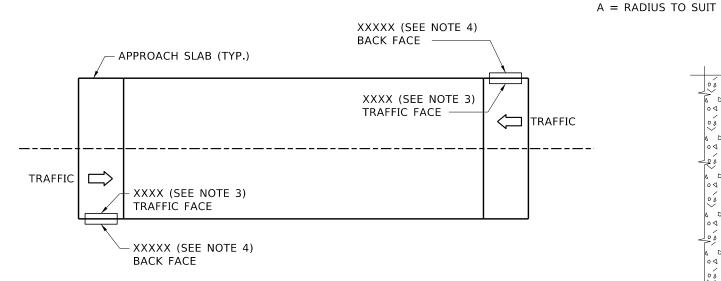

THE NUMBER "9" IS NOT SHOWN, BUT IS SIMILAR TO NUMBER "6".

DATE PANEL LOCATION

NTS (SEE PARAPET SHEET FOR DETAILS) - FACE OF PARAPET 4 1/4 " 4½"

3<sup>1</sup>⁄<sub>4</sub>"

END VIEW OF NUMERALS SHOWING ATTACHMENT TO FORMS

## GENERAL NOTES

- 1. RECESS NUMBERS INTO THE DATE PANEL.
- 2. DATE PANEL IS INCIDENTAL TO THE PARAPET PAY ITEM.
- 3. PLACE THE 4 DIGIT YEAR CONSTRUCTION COMPLETED ON TRAFFIC FACE.
- 4. PLACE THE 5 DIGIT BRIDGE KEY NUMBER ON BACK FACE.5. FIELD ADJUST LOCATION OF DATE PANEL ON BACK OF PARAPETS WITH PROTECTIVE FENCE.