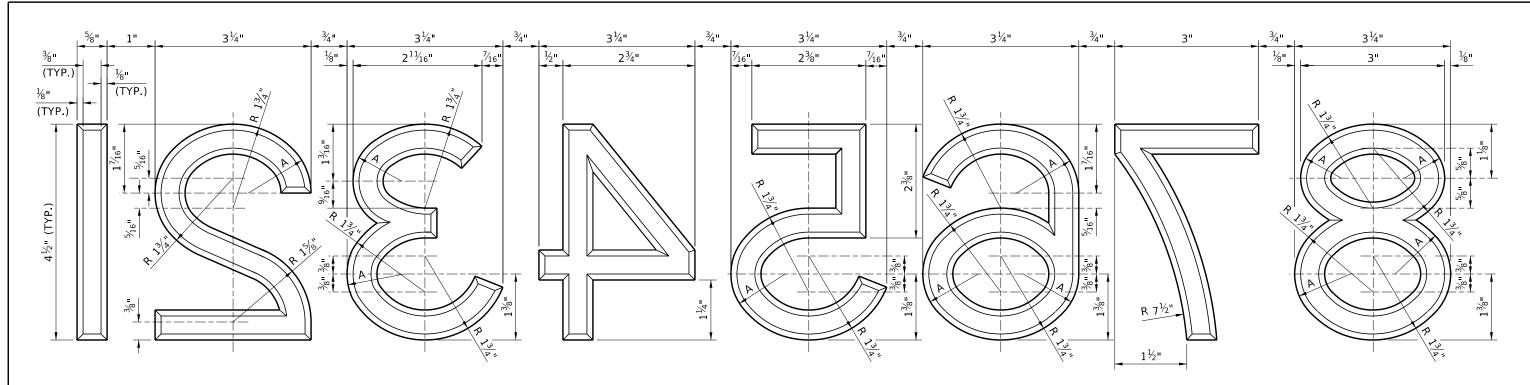

THE NUMBER "9" IS NOT SHOWN, BUT IS SIMILAR TO NUMBER "6".

DATE PANEL LOCATION

NTS (SEE PARAPET SHEET FOR DETAILS) - FACE OF PARAPET 4 1/4 " 4½"

3<sup>1</sup>⁄<sub>4</sub>"

END VIEW OF NUMERALS SHOWING ATTACHMENT TO FORMS

## GENERAL NOTES

- 1. RECESS NUMBERS INTO THE DATE PANEL.
- 2. DATE PANEL IS INCIDENTAL TO THE PARAPET PAY ITEM.
- 3. PLACE THE 4 DIGIT YEAR CONSTRUCTION COMPLETED ON TRAFFIC FACE.
- 4. PLACE THE 5 DIGIT BRIDGE KEY NUMBER ON BACK FACE.5. FIELD ADJUST LOCATION OF DATE PANEL ON BACK OF PARAPETS WITH PROTECTIVE FENCE.