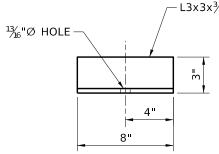

| IG IN THE DEC<br>ROPERLY FIT T<br>ADWAY SURFA<br>OF THE ANCHO | ANCHORS TO AVOID THE<br>CK WHEN DRILLING HOLES.<br>HE ANCHORS TO THE<br>ACES.<br>DRS, CLEAN THE BOLT<br>ROUT IN ACCORDANCE |
|---------------------------------------------------------------|----------------------------------------------------------------------------------------------------------------------------|
|                                                               | NOUT IN ACCONDANCE                                                                                                         |
| DRAGE                                                         | BRIDGE PLANS                                                                                                               |
|                                                               | BRIDGE KEY NO.                                                                                                             |