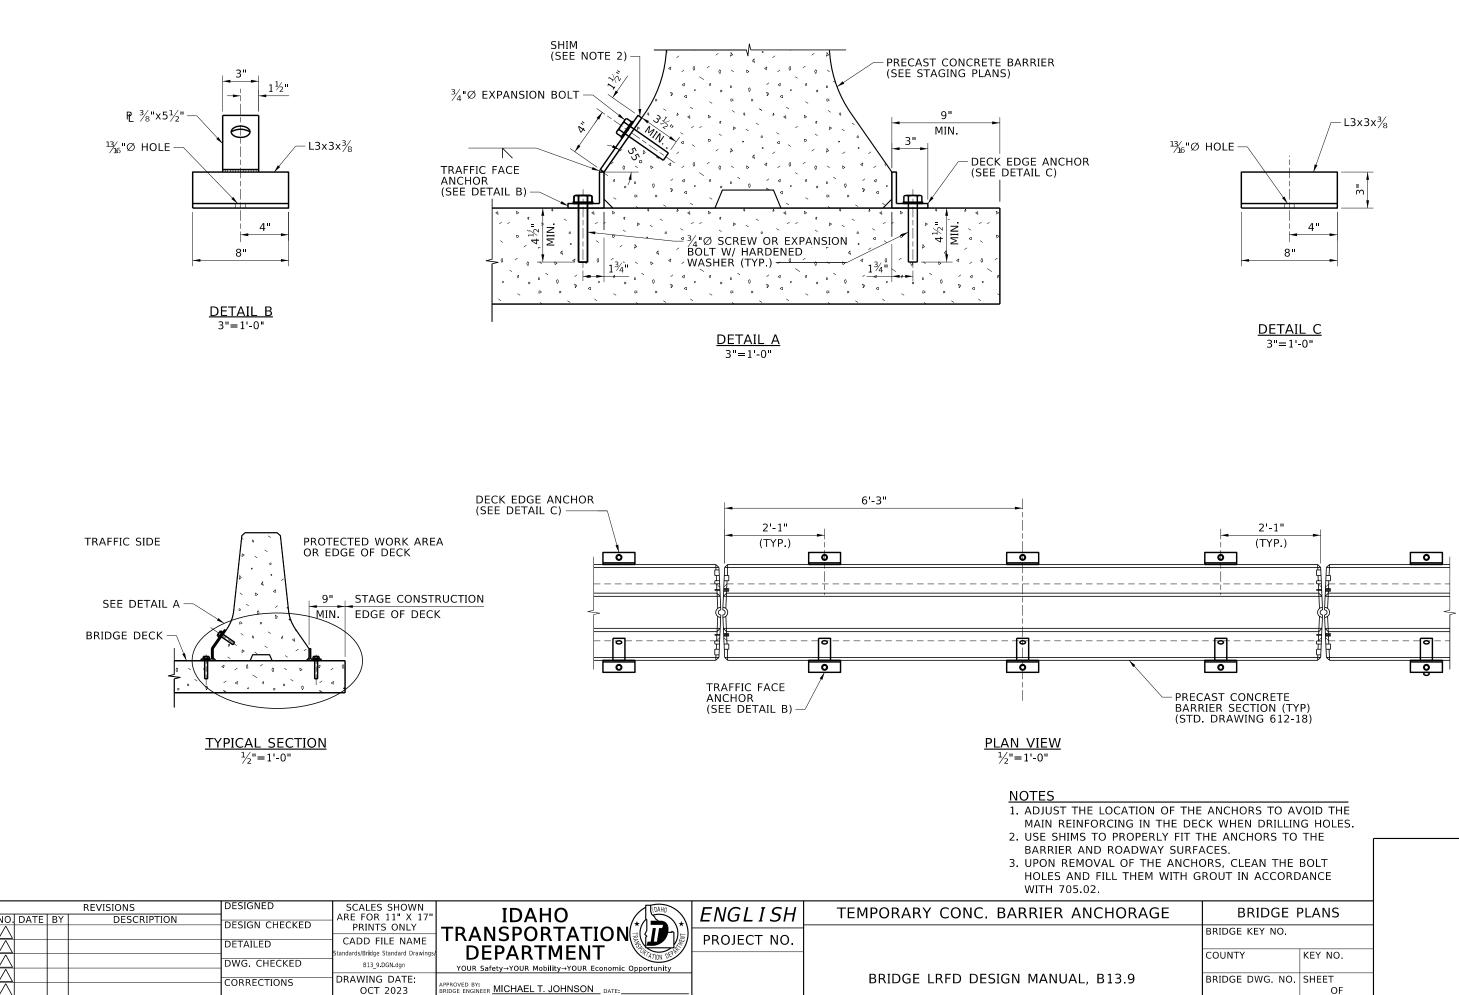

| IG IN THE DEC<br>ROPERLY FIT T<br>ADWAY SURFA<br>OF THE ANCHO | ANCHORS TO AVOID THE<br>CK WHEN DRILLING HOLES.<br>HE ANCHORS TO THE<br>ACES.<br>DRS, CLEAN THE BOLT<br>ROUT IN ACCORDANCE |
|---------------------------------------------------------------|----------------------------------------------------------------------------------------------------------------------------|
|                                                               | NOUT IN ACCONDANCE                                                                                                         |
| DRAGE                                                         | BRIDGE PLANS                                                                                                               |
|                                                               | BRIDGE KEY NO.                                                                                                             |