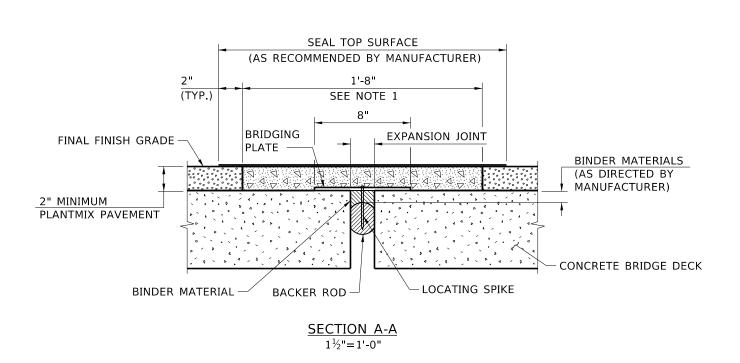

## NOTES:

- 1. DO NOT PLACE CONCRETE WATERPROOFING SYSTEM WITHIN LIMITS OF PLUG JOINT. WATERPROOFING SYSTEM MAY BE PLACED ON TAR PAPER TO ALLOW REMOVAL BEFORE PLACING PLUG JOINT MATERIAL.
- 2. PROVIDE JOINT SEALANT THAT MEETS THE REQUIREMENTS OF ASTM C920 FOR TYPE M, GRADE P, CLASS 100/50 AND USE T, AND MEETS ASTM C719 FOR TEST MOVEMENTS +100% AND -50% OF THE JOINT WIDTH AS TESTED BY AN INDEPENDENT TESTING FACILITY.