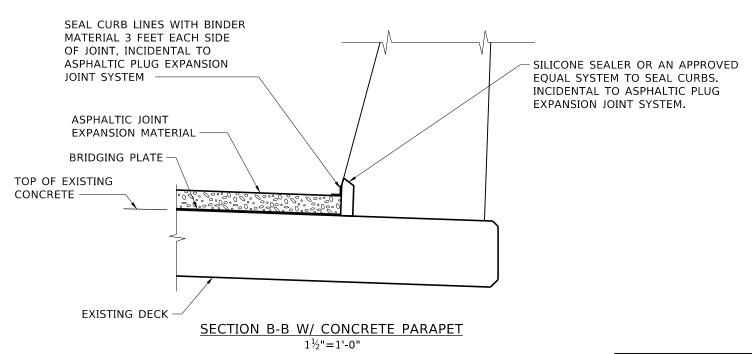

## NOTES:

- 1. DO NOT PLACE CONCRETE WATERPROOFING SYSTEM WITHIN LIMITS OF PLUG JOINT. WATERPROOFING SYSTEM MAY BE PLACED ON TAR PAPER TO ALLOW REMOVAL BEFORE PLACING PLUG JOINT MATERIAL.
- 2. PROVIDE JOINT SEALANT THAT MEETS THE REQUIREMENTS OF ASTM C920 FOR TYPE M, GRADE P, CLASS 100/50 AND USE T, AND MEETS ASTM C719 FOR TEST MOVEMENTS +100% AND -50% OF THE JOINT WIDTH AS TESTED BY AN INDEPENDENT TESTING FACILITY.