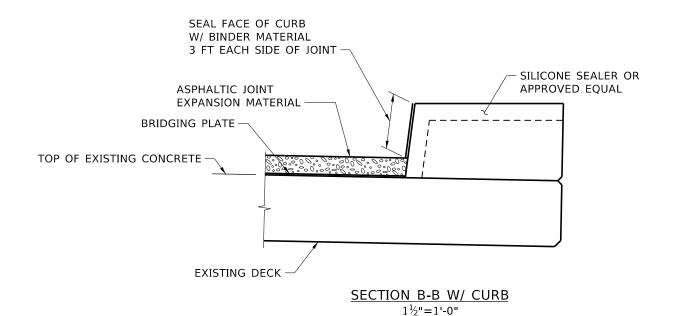

## NOTES:

- 1. DO NOT PLACE CONCRETE WATERPROOFING SYSTEM WITHIN LIMITS OF PLUG JOINT. WATERPROOFING SYSTEM MAY BE PLACED ON TAR PAPER TO ALLOW REMOVAL BEFORE PLACING PLUG JOINT MATERIAL.
- 2. PROVIDE JOINT SEALANT THAT MEETS THE REQUIREMENTS OF ASTM C920 FOR TYPE M, GRADE P, CLASS 100/50 AND USE T, AND MEETS ASTM C719 FOR TEST MOVEMENTS +100% AND -50% OF THE JOINT WIDTH AS TESTED BY AN INDEPENDENT TESTING FACILITY.