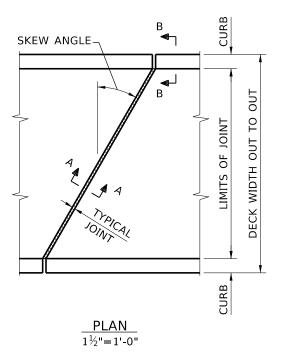

## NOTES:

- 1. DO NOT PLACE CONCRETE WATERPROOFING SYSTEM WITHIN LIMITS OF PLUG JOINT. WATERPROOFING SYSTEM MAY BE PLACED ON TAR PAPER TO ALLOW REMOVAL BEFORE PLACING PLUG JOINT MATERIAL.
- 2. PROVIDE JOINT SEALANT THAT MEETS THE REQUIREMENTS OF ASTM C920 FOR TYPE M, GRADE P, CLASS 100/50 AND USE T, AND MEETS ASTM C719 FOR TEST MOVEMENTS +100% AND -50% OF THE JOINT WIDTH AS TESTED BY AN INDEPENDENT TESTING FACILITY.









| ב        |                     |    | REVISIONS   | DESIGNED       | SCALES SHOWN                        |
|----------|---------------------|----|-------------|----------------|-------------------------------------|
| Y<br>L   | NO DATE             | BY | DESCRIPTION | DESIGN CHECKED | ARE FOR 11" X 17"<br>PRINTS ONLY    |
| 2        |                     |    |             | DESIGN CHECKED |                                     |
| 'n       | $\overline{\wedge}$ |    |             | DETAILED       | CADD FILE NAME                      |
| Ļ        | $\leftarrow$        |    |             |                | Standards\Bridge Standard Drawings\ |
| Ž        | $\triangle$         |    |             | DWG. CHECKED   | B14_6.DGN                           |
| 9        | $\triangle$