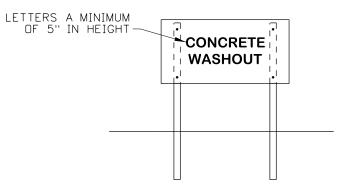

CONCRETE WASHOUT SIGN DETAIL (SEE NOTE NO. 2)

## NOTES

- 1. USE THIS DRAWING IN CONJUNCTION WITH THE ITD BEST MANAGEMENT PRACTICES (BMP) MANUAL.
- 2. ACTUAL LAYOUT DETERMINED IN THE FIELD
- 3. INSTALL THE CONCRETE WASHOUT SIGN WITHIN 30 FEET OF THE TEMPORARY CONCRETE WASHOUT FACILITY.
- 4. USE OF PREFABRICATED TEMPORARY WASHOUT MAY ONLY BE USED ON APPROVAL BY THE ENGINEER.
- 5. NOT TO SCALE.