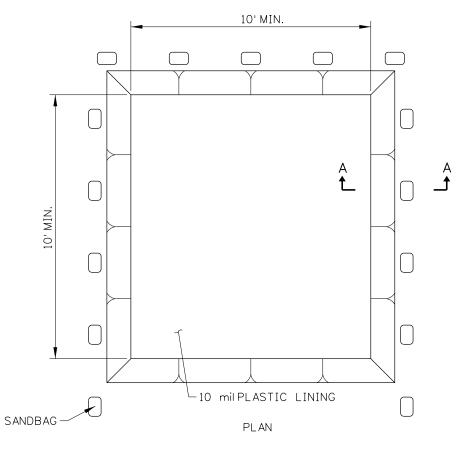

## NOTES

- 1. USE THIS DRAWING IN CONJUNCTION WITH THE ITD BEST MANAGEMENT PRACTICES (BMP) MANUAL.
- 2. ACTUAL LAYOUT DETERMINED IN THE FIELD
- 3. INSTALL THE CONCRETE WASHOUT SIGN WITHIN 30 FEET OF THE TEMPORARY CONCRETE WASHOUT FACILITY.
- 4. USE OF PREFABRICATED TEMPORARY WASHOUT MAY ONLY BE USED ON APPROVAL BY THE ENGINEER.
- 5. NOT TO SCALE.