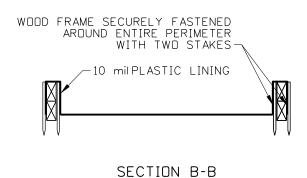

## NOTES

- 1. USE THIS DRAWING IN CONJUNCTION WITH THE ITD BEST MANAGEMENT PRACTICES (BMP) MANUAL.
- 2. ACTUAL LAYOUT DETERMINED IN THE FIELD
- 3. INSTALL THE CONCRETE WASHOUT SIGN WITHIN 30 FEET OF THE TEMPORARY CONCRETE WASHOUT FACILITY.
- 4. USE OF PREFABRICATED TEMPORARY WASHOUT MAY ONLY BE USED ON APPROVAL BY THE ENGINEER.
- 5. NOT TO SCALE.