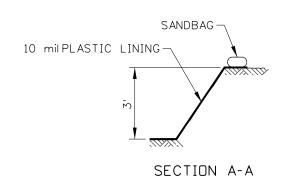

## NOTES

- 1. USE THIS DRAWING IN CONJUNCTION WITH THE ITD BEST MANAGEMENT PRACTICES (BMP) MANUAL.
- 2. ACTUAL LAYOUT DETERMINED IN THE FIELD
- 3. INSTALL THE CONCRETE WASHOUT SIGN WITHIN 30 FEET OF THE TEMPORARY CONCRETE WASHOUT FACILITY.
- 4. USE OF PREFABRICATED TEMPORARY WASHOUT MAY ONLY BE USED ON APPROVAL BY THE ENGINEER.
- 5. NOT TO SCALE.