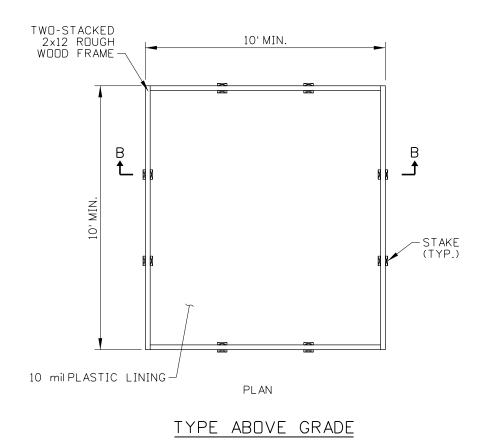

## NOTES

- 1. USE THIS DRAWING IN CONJUNCTION WITH THE ITD BEST MANAGEMENT PRACTICES (BMP) MANUAL.
- 2. ACTUAL LAYOUT DETERMINED IN THE FIELD
- 3. INSTALL THE CONCRETE WASHOUT SIGN WITHIN 30 FEET OF THE TEMPORARY CONCRETE WASHOUT FACILITY.
- 4. USE OF PREFABRICATED TEMPORARY WASHOUT MAY ONLY BE USED ON APPROVAL BY THE ENGINEER.
- 5. NOT TO SCALE.

TYPE BELOW GRADE

| TRAI | SCALES SHOWN ARE FOR 11" X 17" PRINTS ONLY | REVISIONS |      |     |    |      |     |     |       |     |  |
|------|--------------------------------------------|-----------|------|-----|----|------|-----|-----|-------|-----|--|
|      |                                            | BY        | DATE | NO. | BY | DATE | NO. | BY  | DATE  | NO. |  |
|      |                                            |           |      |     |    |      |     | RDL | 11-13 | 1   |  |
|      | CADD FILE NAME:<br>212-16_1113.dgn         |           |      |     |    |      |     |     |       |     |  |
|      |                                            |           |      |     |    |      |     |     |       |     |  |
|      | DRAWING DATE:                              |           |      |     |    |      |     |     |       |     |  |
|      | OCTOBER, 2010                              |           |      |     |    |      |     |     |       |     |  |