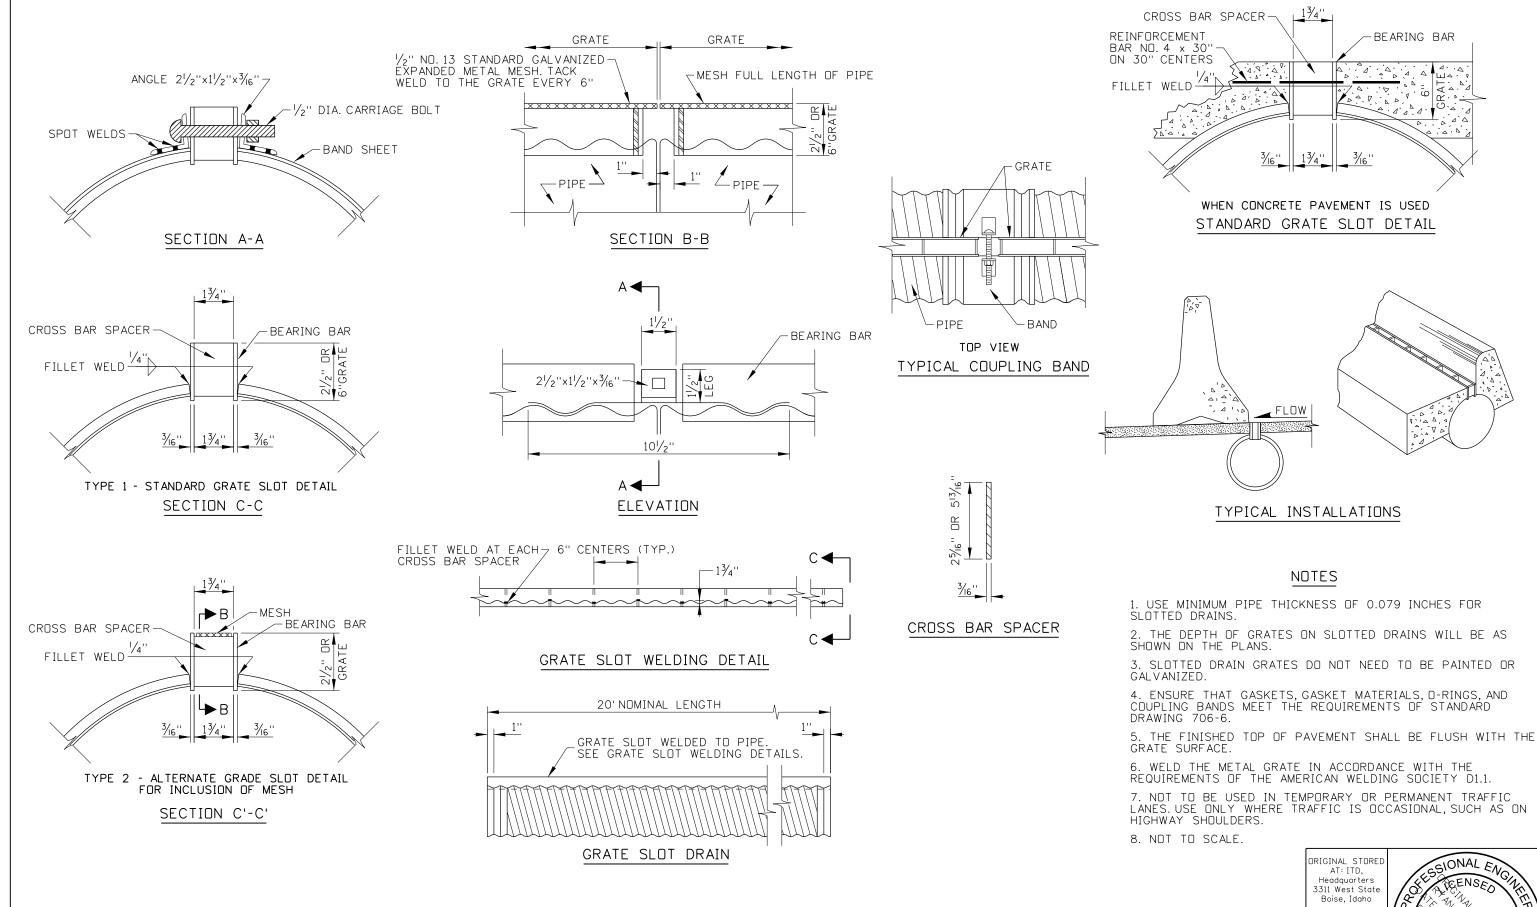

|          |                 |             |              |                                   |                                |                                      |                            |                       | 1140, 0, , , , , , , , , , , , , , , , , , | 121      |
|----------|-----------------|-------------|--------------|-----------------------------------|--------------------------------|--------------------------------------|----------------------------|-----------------------|--------------------------------------------|----------|
|          | REVISIONS       |             | SCALES SHOWN | IDAHO TWO                         |                                | STANDARD DRAWING                     | English                    | 3683                  | 1                                          |          |
| <u> </u> | IO. DATE BY NO. | DATE BY NO. | DATE BY      | ADE EOD 11" V 17"                 |                                | ORIGINAL SIGNED BY: LOREN THOMAS     |                            | STANDARD DRAWING NO.  |                                            | -        |
|          | 1   01-79       |             |              | PRINTS ONLY                       | TRANSPORTATION ( ) (           | LIJOURANG BROODAN SVERGIOUT ENGINEER | STORM SEWER PIPE           | STANDARD BRAWING ING. |                                            |          |
|          | 2 02-96 IJR     |             |              | CADD EILE NAME.                   | TRANSPORTATION DEPARTMENT      | HIGHWAYS PROGRAM OVERSIGHT ENGINEER  |                            | 605-1                 |                                            | [W]      |
|          | 3 06-02 MSM     |             |              | CADD FILE NAME:<br>605-1_1212.dgn | TO IN THE TAKEN THE STATION OF | ORIGINAL SIGNED BY: TOM COLE         | 12" THRU 30" SLOTTED DRAIN | 005 1                 | E OF WOOD                                  | <u>^</u> |
|          | 4 10-05 MSM     |             |              | DRAWING DATE:                     | DOICE IDALIO                   | CHIEF ENGINEER                       |                            | 1 1                   | O. LANCA                                   |          |
|          | 5 12-12 RDL     |             |              | MAY, 1977                         | BOISE IDAHO                    | STILE ENGINEER                       | REQUIRES STD. DWG. 706-6   | SHEET 1 OF 1          | LAN                                        |          |