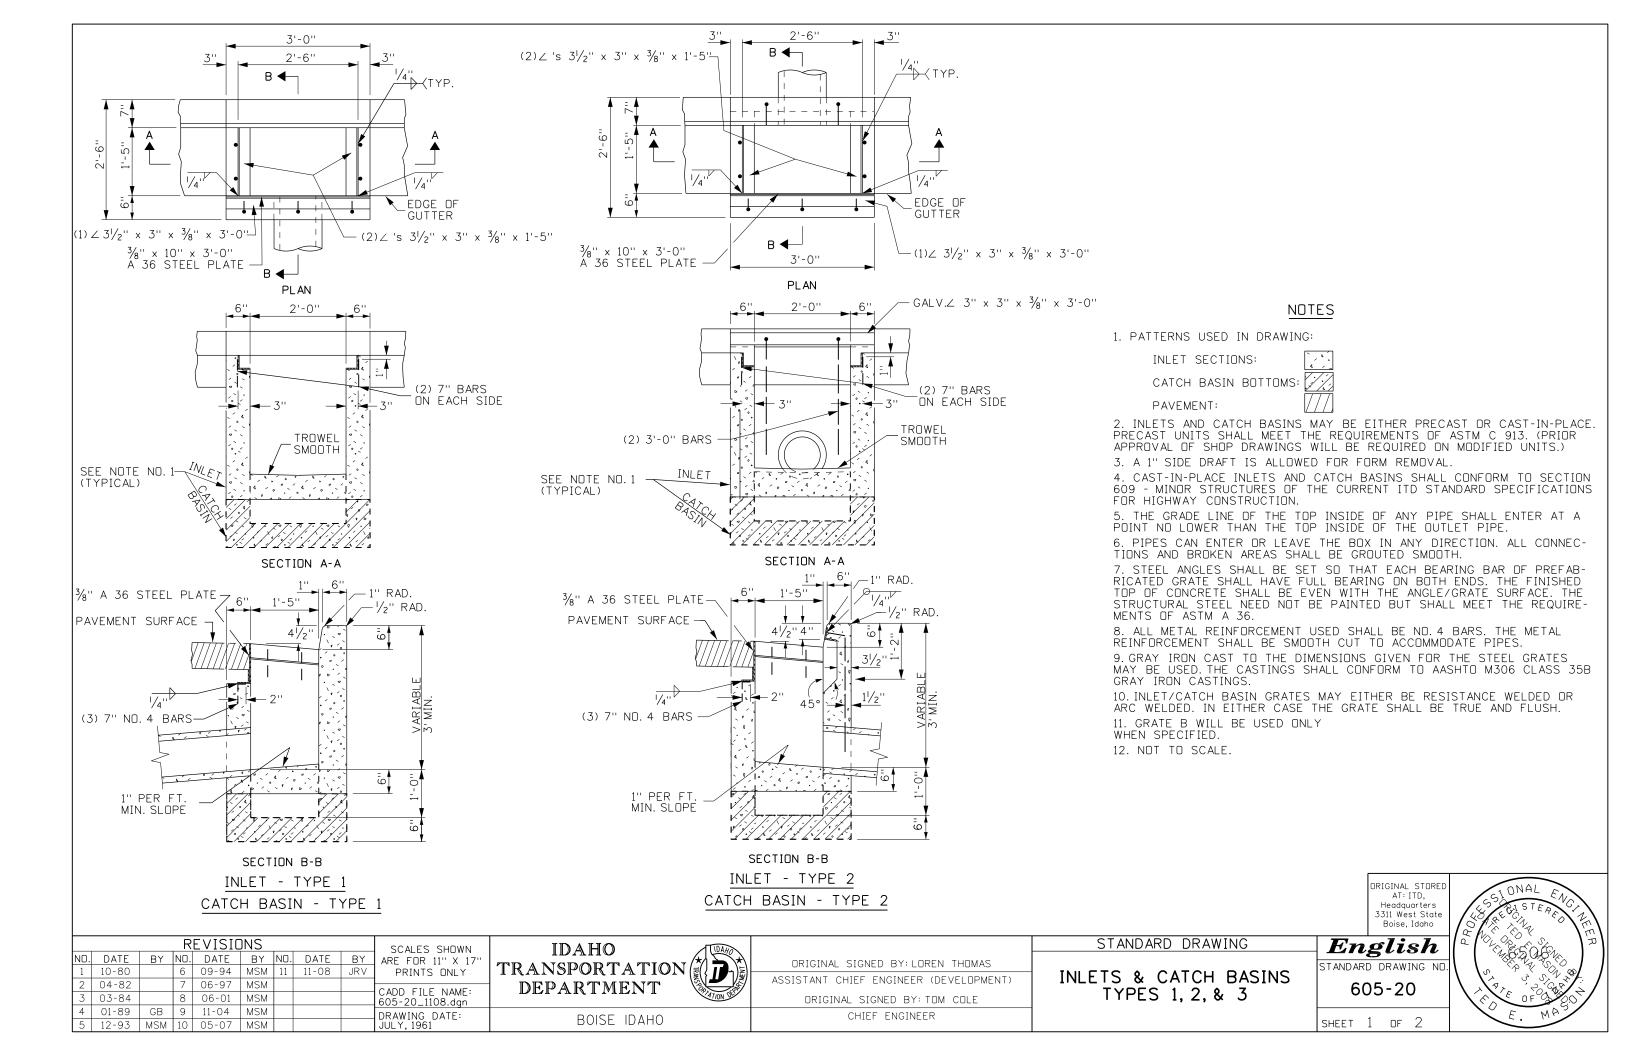

ORIGINAL STORED AT: ITD, Headquarters

3311 West State Boise, Idaho

| REVISIONS |       |     |     |       |     |     |       |     | SCALES SHOWN      |
|-----------|-------|-----|-----|-------|-----|-----|-------|-----|-------------------|
| NO.       | DATE  | BY  | NO. | DATE  | BY  | NO. | DATE  | BY  | ARE FOR 11" X 17" |
| 1         | 10-80 |     | 6   | 09-94 | MSM | 11  | 11-08 | JRV | PRINTS ONLY       |
| 2         | 04-82 |     | 7   | 06-97 | MSM |     |       |     | CADD FILE NAME:   |
| 3         | 03-84 |     | 8   | 06-01 | MSM |     |       |     | 605-20_1108.dgn   |
| 4         | 01-89 | GB  | 9   | 11-04 | MSM |     |       |     | DRAWING DATE:     |
| 5         | 12-93 | MSM | 10  | 05-07 | MSM |     |       |     | JULY, 1961        |

IDAHO TRANSPORTATION DEPARTMENT

BOISE IDAHO

ORIGINAL SIGNED BY: LOREN THOMAS ASSISTANT CHIEF ENGINEER (DEVELOPMENT) ORIGINAL SIGNED BY: TOM COLE CHIEF ENGINEER

INLETS & CATCH BASINS TYPES 1, 2, & 3

STANDARD DRAWING

English STANDARD DRAWING NO 605-20

SHEET 2 OF 2