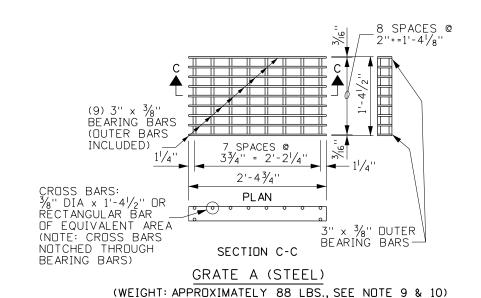

ORIGINAL STORED AT: ITD, Headquarters

3311 West State Boise, Idaho

| REVISIONS |       |     |     |       |     |     |       |     | SCALES SHOWN      |
|-----------|-------|-----|-----|-------|-----|-----|-------|-----|-------------------|
| NO.       | DATE  | BY  | NO. | DATE  | BY  | NO. | DATE  | BY  | ARE FOR 11" X 17" |
| 1         | 10-80 |     | 6   | 09-94 | MSM | 11  | 11-08 | JRV | PRINTS ONLY       |
| 2         | 04-82 |     | 7   | 06-97 | MSM |     |       |     | CADD FILE NAME:   |
| 3         | 03-84 |     | 8   | 06-01 | MSM |     |       |     | 605-20_1108.dgn   |
| 4         | 01-89 | GB  | 9   | 11-04 | MSM |     |       |     | DRAWING DATE:     |
| 5         | 12-93 | MSM | 10  | 05-07 | MSM |     |       |     | JULY, 1961        |

IDAHO TRANSPORTATION D