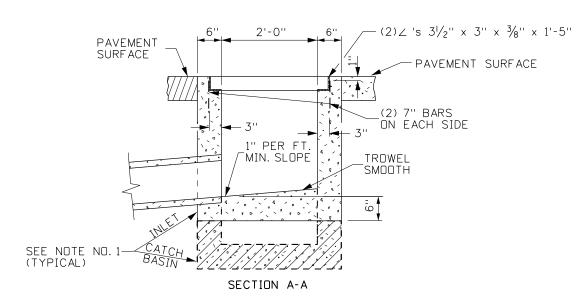

ORIGINAL STORED AT: ITD, Headquarters

3311 West State Boise, Idaho

| REVISIONS |       |     |     |       |     |     |       |     | SCALES SHOWN      |
|-----------|-------|-----|-----|-------|-----|-----|-------|-----|-------------------|
| NO.       | DATE  | BY  | NO. | DATE  | BY  | NO. | DATE  | BY  | ARE FOR 11" X 17" |
| 1         | 10-80 |     | 6   | 09-94 | MSM | 11  | 11-08 | JRV | PRINTS ONLY       |
| 2         | 04-82 |     | 7   | 06-97 | MSM |     |       |     | CADD FILE NAME:   |
| 3         | 03-84 |     | 8   | 06-01 | MSM |     |       |     | 605-20_1108.dgn   |
| 4         | 01-89 | GB  | 9   | 11-04 | MSM |     |       |     | DRAWING DATE:     |
| 5         | 12-93 | MSM | 10  | 05-07 | MSM |     |       |     | JULY, 1961        |

IDAHO TRANSPORTATI