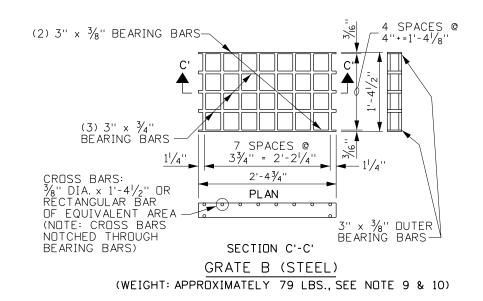

ORIGINAL STORED AT: ITD, Headquarters

3311 West State Boise, Idaho

| REVISIONS |       |     |     |       |     |     |       |     | SCALES SHOWN      |
|-----------|-------|-----|-----|-------|-----|-----|-------|-----|-------------------|
| NO.       | DATE  | BY  | NO. | DATE  | BY  | NO. | DATE  | BY  | ARE FOR 11" X 17" |
| 1         | 10-80 |     | 6   | 09-94 | MSM | 11  | 11-08 | JRV | PRINTS ONLY       |
| 2         | 04-82 |     | 7   | 06-97 | MSM |     |       |     | CADD FILE NAME:   |
| 3         | 03-84 |     | 8   | 06-01 | MSM |     |       |     | 605-20_1108.dgn   |
| 4         | 01-89 | GB  | 9   | 11-04 | MSM |     |       |     | DRAWING DATE:     |
| 5         | 12-93 | MSM | 10  | 05-07 | MSM |     |       |     | JULY, 1961        |

IDAHO TRANSPORTATION DEP