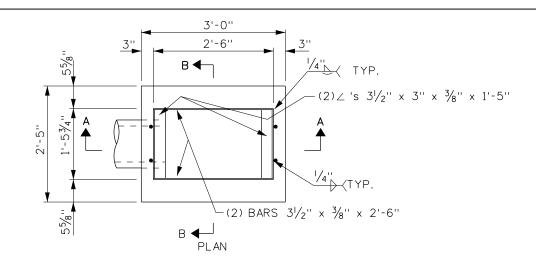

ORIGINAL STORED AT: ITD, Headquarters

3311 West State Boise, Idaho

| REVISIONS |       |     |     |       |     |     |       |     | SCALES SHOWN      |
|-----------|-------|-----|-----|-------|-----|-----|-------|-----|-------------------|
| NO.       | DATE  | BY  | NO. | DATE  | BY  | NO. | DATE  | BY  | ARE FOR 11" X 17" |
| 1         | 10-80 |     | 6   | 09-94 | MSM | 11  | 11-08 | JRV | PRINTS ONLY       |
| 2         | 04-82 |     | 7   | 06-97 | MSM |     |       |     | CADD FILE NAME:   |
| 3         | 03-84 |     | 8   | 06-01 | MSM |     |       |     | 605-20_1108.dgn   |
| 4         | 01-89 | GB  | 9   | 11-04 | MSM |     |       |     | DRAWING DATE:     |
| 5         | 12-93 | MSM | 10  | 05-07 | MSM |     |       |     | JULY, 1961        |

IDAHO TRANSPORTA