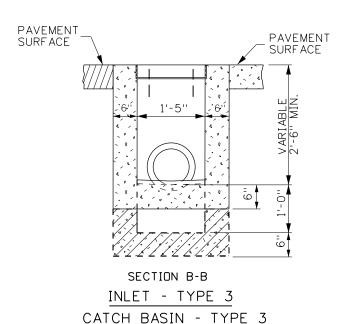

ORIGINAL STORED AT: ITD, Headquarters

3311 West State Boise, Idaho

| REVISIONS |       |     |     |       |     |     |       |     | SCALES SHOWN      |
|-----------|-------|-----|-----|-------|-----|-----|-------|-----|-------------------|
| NO.       | DATE  | BY  | NO. | DATE  | BY  | NO. | DATE  | BY  | ARE FOR 11" X 17" |
| 1         | 10-80 |     | 6   | 09-94 | MSM | 11  | 11-08 | JRV | PRINTS ONLY       |
| 2         | 04-82 |     | 7   | 06-97 | MSM |     |       |     | CADD FILE NAME:   |
| 3         | 03-84 |     | 8   | 06-01 | MSM |     |       |     | 605-20_1108.dgn   |
| 4         | 01-89 | GB  | 9   | 11-04 | MSM |     |       |     | DRAWING DATE:     |
| 5         | 12-93 | MSM | 10  | 05-07 | MSM |     |       |     | JULY, 1961        |

IDAHO TRANSPORTATION