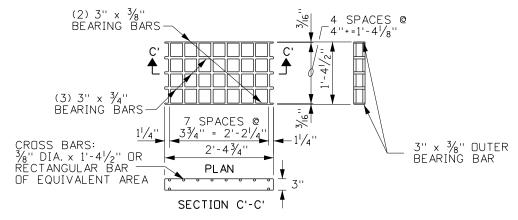

9. GRAY IRON CAST TO THE DIMENSIONS GIVEN FOR THE STEEL GRATES MAY BE USED. THE CASTINGS SHALL CONFORM TO AASHTO M306 CLASS 35B GRAY IRON CASTINGS. 10. NOT TO SCALE.

\_8 SPACĘȘ @ (9) 3" x 3/8" BEARING BARS SPACES @ 33/4" = 2'-21/4" 2'-43/4" PL AN OF EQUIVALENT AREA SECTION C-C

GRATE A (STEEL)

(WEIGHT: APPROXIMATELY 88 LBS., SEE NOTE 9)

GRATE B (STEEL) (WEIGHT: APPROXIMATELY 79 LBS., SEE NOTE 8 & 9)

| IDAH     | SCALES SHOWN ARE FOR 11" X 17" | REVISIONS |      |     |     |       |     |    |       |     |
|----------|--------------------------------|-----------|------|-----|-----|-------|-----|----|-------|-----|
|          |                                | BY        | DATE | NO. | BY  | DATE  | NO. | BY | DATE  | 10. |
| TRANSPOF | PRINTS ONLY                    |           |      |     | MSM | 03-01 | 6   |    | 10-80 | 1   |
| DEPART   | CADD FILE NAME:                |           |      |     | MSM | 12-04 | 7   |    | 04-82 | 2   |
|          | 605-24 1108 dan                |           |      |     | JRV | 11-08 | 8   |    | 03-84 | 3   |