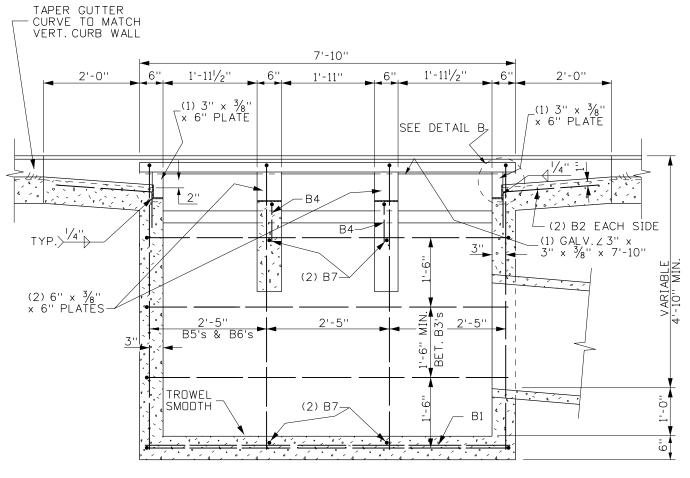

STANDARD DRAWING

CATCH BASIN TYPE 7

English
STANDARD DRAWING NO

605-24

 $\frac{605-24}{}$ 

| BAR LIST                              |                                            |                 |               |     |                                                                                                                                                                                                                                                                                                                                                                                                                                                                                                                                                                                                                                                                                                                                                                                                                                                                                                                                                                                                                                                                                                                                                                                                                                                                                                                                                                                                                                                                                                                                                                                                                                                                                                                                                                                                                                                                                                                                                                                                                                                                                                                                 |  |  |  |  |  |  |
|---------------------------------------|--------------------------------------------|-----------------|---------------|-----|---------------------------------------------------------------------------------------------------------------------------------------------------------------------------------------------------------------------------------------------------------------------------------------------------------------------------------------------------------------------------------------------------------------------------------------------------------------------------------------------------------------------------------------------------------------------------------------------------------------------------------------------------------------------------------------------------------------------------------------------------------------------------------------------------------------------------------------------------------------------------------------------------------------------------------------------------------------------------------------------------------------------------------------------------------------------------------------------------------------------------------------------------------------------------------------------------------------------------------------------------------------------------------------------------------------------------------------------------------------------------------------------------------------------------------------------------------------------------------------------------------------------------------------------------------------------------------------------------------------------------------------------------------------------------------------------------------------------------------------------------------------------------------------------------------------------------------------------------------------------------------------------------------------------------------------------------------------------------------------------------------------------------------------------------------------------------------------------------------------------------------|--|--|--|--|--|--|
| MARK                                  | LOCATION                                   | SIZE            | BAR<br>LENGTH | NO. | SKETCH                                                                                                                                                                                                                                                                                                                                                                                                                                                                                                                                                                                                                                                                                                                                                                                                                                                                                                                                                                                                                                                                                                                                                                                                                                                                                                                                                                                                                                                                                                                                                                                                                                                                                                                                                                                                                                                                                                                                                                                                                                                                                                                          |  |  |  |  |  |  |
| B1                                    | FLOOR                                      | 4               | 7'-6''        | 1   | 7'-6"                                                                                                                                                                                                                                                                                                                                                                                                                                                                                                                                                                                                                                                                                                                                                                                                                                                                                                                                                                                                                                                                                                                                                                                                                                                                                                                                                                                                                                                                                                                                                                                                                                                                                                                                                                                                                                                                                                                                                                                                                                                                                                                           |  |  |  |  |  |  |
| B2                                    | WALLS                                      | 4               | 2'-9''        | 4   | <u>-</u> 2'-0''                                                                                                                                                                                                                                                                                                                                                                                                                                                                                                                                                                                                                                                                                                                                                                                                                                                                                                                                                                                                                                                                                                                                                                                                                                                                                                                                                                                                                                                                                                                                                                                                                                                                                                                                                                                                                                                                                                                                                                                                                                                                                                                 |  |  |  |  |  |  |
| В3                                    | WALLS<br>(ADD AS NEEDED)                   | 4               | 20'-0"        | 4   | 7'-5"                                                                                                                                                                                                                                                                                                                                                                                                                                                                                                                                                                                                                                                                                                                                                                                                                                                                                                                                                                                                                                                                                                                                                                                                                                                                                                                                                                                                                                                                                                                                                                                                                                                                                                                                                                                                                                                                                                                                                                                                                                                                                                                           |  |  |  |  |  |  |
| B4                                    | WALL &<br>SUPPORTS                         | 4               | 1'-0''        | 6   | = 2 9 1/2 "<br> - 2   - 2   - 2   - 2   - 2   - 2   - 2   - 2   - 2   - 2   - 2   - 2   - 2   - 2   - 2   - 2   - 2   - 2   - 2   - 2   - 2   - 2   - 2   - 2   - 2   - 2   - 2   - 2   - 2   - 2   - 2   - 2   - 2   - 2   - 2   - 2   - 2   - 2   - 2   - 2   - 2   - 2   - 2   - 2   - 2   - 2   - 2   - 2   - 2   - 2   - 2   - 2   - 2   - 2   - 2   - 2   - 2   - 2   - 2   - 2   - 2   - 2   - 2   - 2   - 2   - 2   - 2   - 2   - 2   - 2   - 2   - 2   - 2   - 2   - 2   - 2   - 2   - 2   - 2   - 2   - 2   - 2   - 2   - 2   - 2   - 2   - 2   - 2   - 2   - 2   - 2   - 2   - 2   - 2   - 2   - 2   - 2   - 2   - 2   - 2   - 2   - 2   - 2   - 2   - 2   - 2   - 2   - 2   - 2   - 2   - 2   - 2   - 2   - 2   - 2   - 2   - 2   - 2   - 2   - 2   - 2   - 2   - 2   - 2   - 2   - 2   - 2   - 2   - 2   - 2   - 2   - 2   - 2   - 2   - 2   - 2   - 2   - 2   - 2   - 2   - 2   - 2   - 2   - 2   - 2   - 2   - 2   - 2   - 2   - 2   - 2   - 2   - 2   - 2   - 2   - 2   - 2   - 2   - 2   - 2   - 2   - 2   - 2   - 2   - 2   - 2   - 2   - 2   - 2   - 2   - 2   - 2   - 2   - 2   - 2   - 2   - 2   - 2   - 2   - 2   - 2   - 2   - 2   - 2   - 2   - 2   - 2   - 2   - 2   - 2   - 2   - 2   - 2   - 2   - 2   - 2   - 2   - 2   - 2   - 2   - 2   - 2   - 2   - 2   - 2   - 2   - 2   - 2   - 2   - 2   - 2   - 2   - 2   - 2   - 2   - 2   - 2   - 2   - 2   - 2   - 2   - 2   - 2   - 2   - 2   - 2   - 2   - 2   - 2   - 2   - 2   - 2   - 2   - 2   - 2   - 2   - 2   - 2   - 2   - 2   - 2   - 2   - 2   - 2   - 2   - 2   - 2   - 2   - 2   - 2   - 2   - 2   - 2   - 2   - 2   - 2   - 2   - 2   - 2   - 2   - 2   - 2   - 2   - 2   - 2   - 2   - 2   - 2   - 2   - 2   - 2   - 2   - 2   - 2   - 2   - 2   - 2   - 2   - 2   - 2   - 2   - 2   - 2   - 2   - 2   - 2   - 2   - 2   - 2   - 2   - 2   - 2   - 2   - 2   - 2   - 2   - 2   - 2   - 2   - 2   - 2   - 2   - 2   - 2   - 2   - 2   - 2   - 2   - 2   - 2   - 2   - 2   - 2   - 2   - 2   - 2   - 2   - 2   - 2   - 2   - 2   - 2   - 2   - 2   - 2   - 2   - 2   - 2   - 2   - 2   - 2   - 2   - 2   - 2   - 2   - 2   - 2   - 2   - 2 |  |  |  |  |  |  |
| B5                                    | WALLS & FLOOR<br>(ADD LENGTH<br>AS NEEDED) | 4               | 6'-2''        | 4   | 5'-10"                                                                                                                                                                                                                                                                                                                                                                                                                                                                                                                                                                                                                                                                                                                                                                                                                                                                                                                                                                                                                                                                                                                                                                                                                                                                                                                                                                                                                                                                                                                                                                                                                                                                                                                                                                                                                                                                                                                                                                                                                                                                                                                          |  |  |  |  |  |  |
| В6                                    | WALLS & FLOOR<br>(ADD LENGTH<br>AS NEEDED) | 4               | 5'-0''        | 4   | 5'-0''                                                                                                                                                                                                                                                                                                                                                                                                                                                                                                                                                                                                                                                                                                                                                                                                                                                                                                                                                                                                                                                                                                                                                                                                                                                                                                                                                                                                                                                                                                                                                                                                                                                                                                                                                                                                                                                                                                                                                                                                                                                                                                                          |  |  |  |  |  |  |
| В7                                    | SUPPORTS                                   | PORTS 4 2'-2" 4 |               |     |                                                                                                                                                                                                                                                                                                                                                                                                                                                                                                                                                                                                                                                                                                                                                                                                                                                                                                                                                                                                                                                                                                                                                                                                                                                                                                                                                                                                                                                                                                                                                                                                                                                                                                                                                                                                                                                                                                                                                                                                                                                                                                                                 |  |  |  |  |  |  |
| 157.8 L.F. AT 0.668 LBS/FT. = 106 LBS |                                            |                 |               |     |                                                                                                                                                                                                                                                                                                                                                                                                                                                                                                                                                                                                                                                                                                                                                                                                                                                                                                                                                                                                                                                                                                                                                                                                                                                                                                                                                                                                                                                                                                                                                                                                                                                                                                                                                                                                                                                                                                                                                                                                                                                                                                                                 |  |  |  |  |  |  |

## NOTES

1. CATCH BASINS MAY BE EITHER PRECAST OR CAST-IN-PLACE. PRECAST UNITS SHALL MEET THE REQUIREMENTS OF ASTM C913. PRIOR APPROVAL OF THE SHOP DRAWING WILL BE REQUIRED ON PRECAST UNITS. 2. A 1" SIDE DRAFT IS ALLOWED FOR FORM REMOVAL

3. CAST-IN-PLACE CATCH BASINS SHALL CONFORM TO SECTION 609
- MINOR STRUCTURES OF THE CURRENT ITD STANDARD SPECIFICATIONS FOR HIGHWAY CONSTRUCTION.

4. THE GRADE LINE OF THE TOP INSIDE OF ANY PIPE SHALL ENTER AT A POINT NO LOWER THAN THE TOP INSIDE OF THE OUTLET PIPE.

5. PIPES CAN ENTER OR LEAVE THE BOX IN ANY DIRECTION. ALL CONNECTIONS AND BROKEN AREAS SHALL BE GROUTED SMOOTH.
6. STEEL ANGLES SHALL BE SET SO THAT EACH BEARING BAR OF PREFABRICATED GRATE SHALL HAVE FULL BEARING ON BOTH ENDS. THE FINISHED

TOP OF CONCRETE SHALL BE EVEN WITH THE ANGLE/GRATE SURFACE. THE STRUCTURAL STEEL NEED NOT BE PAINTED BUT SHALL MEET THE REQUIRE-MENTS OF ASTM A36.

7. ALL METAL REINFORCEMENT SHALL BE NO. 4 BARS. METAL REINFORCEMENT SHALL BE SMOOTH CUT TO FIT AROUND PIPES. VERTICAL BARS B5 & B6 NEED TO LENGTHENED TO ACCOMMODATE CATCH BASINS DEEPER THAN 6'-4". 8. GRATE B WILL BE USED ONLY WHEN SPECIFIED.

9. GRAY IRON CAST TO THE DIMENSIONS GIVEN FOR THE STEEL GRATES MAY BE USED. THE CASTINGS SHALL CONFORM TO AASHTO M306 CLASS 35B GRAY IRON CASTINGS. 10. NOT TO SCALE.

\_8 SPACĘȘ @ (9) 3" x 3/8" BEARING BARS SPACES @ 33/4" = 2'-21/4" 2'-43/4" PL AN OF EQUIVALENT AREA SECTION C-C