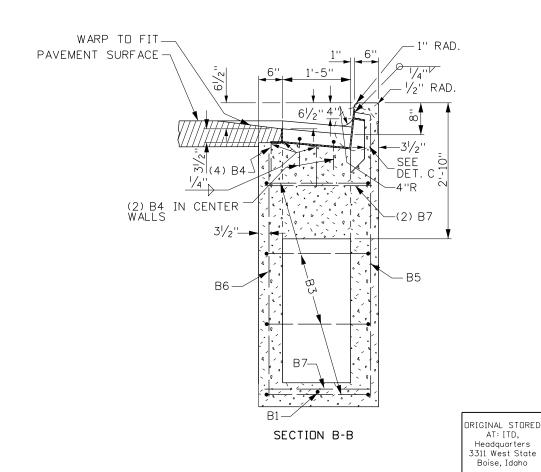

STANDARD DRAWING

CATCH BASIN TYPE 7

English
STANDARD DRAWING NO

605-24

 $\frac{605-24}{}$ 

| BAR LIST                              |                                            |                 |               |     |                                                                                                                                                                                                                                                                                                                                                                                                                                                                                                                                                                                                                                                                                                                                                                                                                                                                                                                                                                                                                                                                                                                                                                                                                                                                                                                                                                                                                                                                                                                                                                                                                                                                                                                                                                                                                                                                                                                                                                                                                                                                                                                                 |  |  |  |  |  |  |
|---------------------------------------|--------------------------------------------|-----------------|---------------|-----|---------------------------------------------------------------------------------------------------------------------------------------------------------------------------------------------------------------------------------------------------------------------------------------------------------------------------------------------------------------------------------------------------------------------------------------------------------------------------------------------------------------------------------------------------------------------------------------------------------------------------------------------------------------------------------------------------------------------------------------------------------------------------------------------------------------------------------------------------------------------------------------------------------------------------------------------------------------------------------------------------------------------------------------------------------------------------------------------------------------------------------------------------------------------------------------------------------------------------------------------------------------------------------------------------------------------------------------------------------------------------------------------------------------------------------------------------------------------------------------------------------------------------------------------------------------------------------------------------------------------------------------------------------------------------------------------------------------------------------------------------------------------------------------------------------------------------------------------------------------------------------------------------------------------------------------------------------------------------------------------------------------------------------------------------------------------------------------------------------------------------------|--|--|--|--|--|--|
| MARK                                  | LOCATION                                   | SIZE            | BAR<br>LENGTH | NO. | SKETCH                                                                                                                                                                                                                                                                                                                                                                                                                                                                                                                                                                                                                                                                                                                                                                                                                                                                                                                                                                                                                                                                                                                                                                                                                                                                                                                                                                                                                                                                                                                                                                                                                                                                                                                                                                                                                                                                                                                                                                                                                                                                                                                          |  |  |  |  |  |  |
| B1                                    | FLOOR                                      | 4               | 7'-6''        | 1   | 7'-6"                                                                                                                                                                                                                                                                                                                                                                                                                                                                                                                                                                                                                                                                                                                                                                                                                                                                                                                                                                                                                                                                                                                                                                                                                                                                                                                                                                                                                                                                                                                                                                                                                                                                                                                                                                                                                                                                                                                                                                                                                                                                                                                           |  |  |  |  |  |  |
| B2                                    | WALLS                                      | 4               | 2'-9''        | 4   | <u>-</u> 2'-0''                                                                                                                                                                                                                                                                                                                                                                                                                                                                                                                                                                                                                                                                                                                                                                                                                                                                                                                                                                                                                                                                                                                                                                                                                                                                                                                                                                                                                                                                                                                                                                                                                                                                                                                                                                                                                                                                                                                                                                                                                                                                                                                 |  |  |  |  |  |  |
| В3                                    | WALLS<br>(ADD AS NEEDED)                   | 4               | 20'-0"        | 4   | 7'-5"                                                                                                                                                                                                                                                                                                                                                                                                                                                                                                                                                                                                                                                                                                                                                                                                                                                                                                                                                                                                                                                                                                                                                                                                                                                                                                                                                                                                                                                                                                                                                                                                                                                                                                                                                                                                                                                                                                                                                                                                                                                                                                                           |  |  |  |  |  |  |
| B4                                    | WALL &<br>SUPPORTS                         | 4               | 1'-0''        | 6   | = 2 9 1/2 "<br> - 2   - 2   - 2   - 2   - 2   - 2   - 2   - 2   - 2   - 2   - 2   - 2   - 2   - 2   - 2   - 2   - 2   - 2   - 2   - 2   - 2   - 2   - 2   - 2   - 2   - 2   - 2   - 2   - 2   - 2   - 2   - 2   - 2   - 2   - 2   - 2   - 2   - 2   - 2   - 2   - 2   - 2   - 2   - 2   - 2   - 2   - 2   - 2   - 2   - 2   - 2   - 2   - 2   - 2   - 2   - 2   - 2   - 2   - 2   - 2   - 2   - 2   - 2   - 2   - 2   - 2   - 2   - 2   - 2   - 2   - 2   - 2   - 2   - 2   - 2   - 2   - 2   - 2   - 2   - 2   - 2   - 2   - 2   - 2   - 2   - 2   - 2   - 2   - 2   - 2   - 2   - 2   - 2   - 2   - 2   - 2   - 2   - 2   - 2   - 2   - 2   - 2   - 2   - 2   - 2   - 2   - 2   - 2   - 2   - 2   - 2   - 2   - 2   - 2   - 2   - 2   - 2   - 2   - 2   - 2   - 2   - 2   - 2   - 2   - 2   - 2   - 2   - 2   - 2   - 2   - 2   - 2   - 2   - 2   - 2   - 2   - 2   - 2   - 2   - 2   - 2   - 2   - 2   - 2   - 2   - 2   - 2   - 2   - 2   - 2   - 2   - 2   - 2   - 2   - 2   - 2   - 2   - 2   - 2   - 2   - 2   - 2   - 2   - 2   - 2   - 2   - 2   - 2   - 2   - 2   - 2   - 2   - 2   - 2   - 2   - 2   - 2   - 2   - 2   - 2   - 2   - 2   - 2   - 2   - 2   - 2   - 2   - 2   - 2   - 2   - 2   - 2   - 2   - 2   - 2   - 2   - 2   - 2   - 2   - 2   - 2   - 2   - 2   - 2   - 2   - 2   - 2   - 2   - 2   - 2   - 2   - 2   - 2   - 2   - 2   - 2   - 2   - 2   - 2   - 2   - 2   - 2   - 2   - 2   - 2   - 2   - 2   - 2   - 2   - 2   - 2   - 2   - 2   - 2   - 2   - 2   - 2   - 2   - 2   - 2   - 2   - 2   - 2   - 2   - 2   - 2   - 2   - 2   - 2   - 2   - 2   - 2   - 2   - 2   - 2   - 2   - 2   - 2   - 2   - 2   - 2   - 2   - 2   - 2   - 2   - 2   - 2   - 2   - 2   - 2   - 2   - 2   - 2   - 2   - 2   - 2   - 2   - 2   - 2   - 2   - 2   - 2   - 2   - 2   - 2   - 2   - 2   - 2   - 2   - 2   - 2   - 2   - 2   - 2   - 2   - 2   - 2   - 2   - 2   - 2   - 2   - 2   - 2   - 2   - 2   - 2   - 2   - 2   - 2   - 2   - 2   - 2   - 2   - 2   - 2   - 2   - 2   - 2   - 2   - 2   - 2   - 2   - 2   - 2   - 2   - 2   - 2   - 2   - 2   - 2   - 2   - 2   - 2   - 2   - 2   - 2   - 2   - 2   - 2 |  |  |  |  |  |  |
| B5                                    | WALLS & FLOOR<br>(ADD LENGTH<br>AS NEEDED) | 4               | 6'-2''        | 4   | 5'-10"                                                                                                                                                                                                                                                                                                                                                                                                                                                                                                                                                                                                                                                                                                                                                                                                                                                                                                                                                                                                                                                                                                                                                                                                                                                                                                                                                                                                                                                                                                                                                                                                                                                                                                                                                                                                                                                                                                                                                                                                                                                                                                                          |  |  |  |  |  |  |
| В6                                    | WALLS & FLOOR<br>(ADD LENGTH<br>AS NEEDED) | 4               | 5'-0''        | 4   | 5'-0''                                                                                                                                                                                                                                                                                                                                                                                                                                                                                                                                                                                                                                                                                                                                                                                                                                                                                                                                                                                                                                                                                                                                                                                                                                                                                                                                                                                                                                                                                                                                                                                                                                                                                                                                                                                                                                                                                                                                                                                                                                                                                                                          |  |  |  |  |  |  |
| В7                                    | SUPPORTS                                   | PORTS 4 2'-2" 4 |               |     |                                                                                                                                                                                                                                                                                                                                                                                                                                                                                                                                                                                                                                                                                                                                                                                                                                                                                                                                                                                                                                                                                                                                                                                                                                                                                                                                                                                                                                                                                                                                                                                                                                                                                                                                                                                                                                                                                                                                                                                                                                                                                                                                 |  |  |  |  |  |  |
| 157.8 L.F. AT 0.668 LBS/FT. = 106 LBS |                                            |                 |               |     |                                                                                                                                                                                                                                                                                                                                                                                                                                                                                                                                                                                                                                                                                                                                                                                                                                                                                                                                                                                                                                                                                                                                                                                                                                                                                                                                                                                                                                                                                                                                                                                                                                                                                                                                                                                                                                                                                                                                                                                                                                                                                                                                 |  |  |  |  |  |  |

## NOTES

1. CATCH BASINS MAY BE EITHER PRECAST OR CAST-IN-PLACE. PRECAST UNITS SHALL MEET THE REQUIREMENTS OF ASTM C913. PRIOR APPROVAL OF THE SHOP DRAWING WILL BE REQUIRED ON PRECAST UNITS. 2. A 1" SIDE DRAFT IS ALLOWED FOR FORM REMOVAL

3. CAST-IN-PLACE CATCH BASINS SHALL CONFORM TO SECTION 609
- MINOR STRUCTURES OF THE CURRENT ITD STANDARD SPECIFICATIONS FOR HIGHWAY CONSTRUCTION.

4. THE GRADE LINE OF THE TOP INSIDE OF ANY PIPE SHALL ENTER AT A POINT NO LOWER THAN THE TOP INSIDE OF THE OUTLET PIPE.

5. PIPES CAN ENTER OR LEAVE THE BOX IN ANY DIRECTION. ALL CONNECTIONS AND BROKEN AREAS SHALL BE GROUTED SMOOTH.
6. STEEL ANGLES SHALL BE SET SO THAT EACH BEARING BAR OF PREFABRICATED GRATE SHALL HAVE FULL BEARING ON BOTH ENDS. THE FINISHED

TOP OF CONCRETE SHALL BE EVEN WITH THE ANGLE/GRATE SURFACE. THE STRUCTURAL STEEL NEED NOT BE PAINTED BUT SHALL MEET THE REQUIRE-MENTS OF ASTM A36.

7. ALL METAL REINFORCEMENT SHALL BE NO. 4 BARS. METAL REINFORCEMENT SHALL BE SMOOTH CUT TO FIT AROUND PIPES. VERTICAL BARS B5 & B6 NEED TO LENGTHENED TO ACCOMMODATE CATCH BASINS DEEPER THAN 6'-4". 8. GRATE B WILL BE USED ONLY WHEN SPECIFIED.

9. GRAY IRON CAST TO THE DIMENSIONS GIVEN FOR THE STEEL GRATES MAY BE USED. THE CASTINGS SHALL CONFORM TO AASHTO M306 CLASS 35B GRAY IRON CASTINGS. 10. NOT TO SCALE.

\_8 SPACĘȘ @ (9) 3" x 3/8" BEARING BARS SPACES @ 33/4" = 2'-21/4" 2'-43/4" PL AN OF EQUIVALENT AREA SECTION C-C