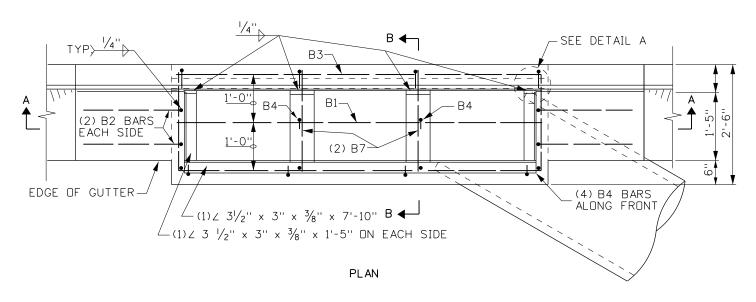

STANDARD DRAWING

CATCH BASIN TYPE 7

English
STANDARD DRAWING NO

605-24

 $\frac{605-24}{}$ 

| BAR LIST                              |                                            |                 |               |     |                                                                                                                                                                                                                                                                                                                                                                                                                                                                                                                                                                                                                                                                                                                                                                                                                                                                                                                                                                                                                                                                                                                                                                                                                                                                                                                                                                                                                                                                                                                                                                                                                                                                                                                                                                                                                                                                                                                                                                                                                                                                                                                                 |  |  |  |  |  |  |
|---------------------------------------|--------------------------------------------|-----------------|---------------|-----|---------------------------------------------------------------------------------------------------------------------------------------------------------------------------------------------------------------------------------------------------------------------------------------------------------------------------------------------------------------------------------------------------------------------------------------------------------------------------------------------------------------------------------------------------------------------------------------------------------------------------------------------------------------------------------------------------------------------------------------------------------------------------------------------------------------------------------------------------------------------------------------------------------------------------------------------------------------------------------------------------------------------------------------------------------------------------------------------------------------------------------------------------------------------------------------------------------------------------------------------------------------------------------------------------------------------------------------------------------------------------------------------------------------------------------------------------------------------------------------------------------------------------------------------------------------------------------------------------------------------------------------------------------------------------------------------------------------------------------------------------------------------------------------------------------------------------------------------------------------------------------------------------------------------------------------------------------------------------------------------------------------------------------------------------------------------------------------------------------------------------------|--|--|--|--|--|--|
| MARK                                  | LOCATION                                   | SIZE            | BAR<br>LENGTH | NO. | SKETCH                                                                                                                                                                                                                                                                                                                                                                                                                                                                                                                                                                                                                                                                                                                                                                                                                                                                                                                                                                                                                                                                                                                                                                                                                                                                                                                                                                                                                                                                                                                                                                                                                                                                                                                                                                                                                                                                                                                                                                                                                                                                                                                          |  |  |  |  |  |  |
| B1                                    | FLOOR                                      | 4               | 7'-6''        | 1   | 7'-6"                                                                                                                                                                                                                                                                                                                                                                                                                                                                                                                                                                                                                                                                                                                                                                                                                                                                                                                                                                                                                                                                                                                                                                                                                                                                                                                                                                                                                                                                                                                                                                                                                                                                                                                                                                                                                                                                                                                                                                                                                                                                                                                           |  |  |  |  |  |  |
| B2                                    | WALLS                                      | 4               | 2'-9''        | 4   | <u>-</u> 2'-0''                                                                                                                                                                                                                                                                                                                                                                                                                                                                                                                                                                                                                                                                                                                                                                                                                                                                                                                                                                                                                                                                                                                                                                                                                                                                                                                                                                                                                                                                                                                                                                                                                                                                                                                                                                                                                                                                                                                                                                                                                                                                                                                 |  |  |  |  |  |  |
| В3                                    | WALLS<br>(ADD AS NEEDED)                   | 4               | 20'-0"        | 4   | 7'-5"                                                                                                                                                                                                                                                                                                                                                                                                                                                                                                                                                                                                                                                                                                                                                                                                                                                                                                                                                                                                                                                                                                                                                                                                                                                                                                                                                                                                                                                                                                                                                                                                                                                                                                                                                                                                                                                                                                                                                                                                                                                                                                                           |  |  |  |  |  |  |
| B4                                    | WALL &<br>SUPPORTS                         | 4               | 1'-0''        | 6   | = 2 9 1/2 "<br> - 2   - 2   - 2   - 2   - 2   - 2   - 2   - 2   - 2   - 2   - 2   - 2   - 2   - 2   - 2   - 2   - 2   - 2   - 2   - 2   - 2   - 2   - 2   - 2   - 2   - 2   - 2   - 2   - 2   - 2   - 2   - 2   - 2   - 2   - 2   - 2   - 2   - 2   - 2   - 2   - 2   - 2   - 2   - 2   - 2   - 2   - 2   - 2   - 2   - 2   - 2   - 2   - 2   - 2   - 2   - 2   - 2   - 2   - 2   - 2   - 2   - 2   - 2   - 2   - 2   - 2   - 2   - 2   - 2   - 2   - 2   - 2   - 2   - 2   - 2   - 2   - 2   - 2   - 2   - 2   - 2   - 2   - 2   - 2   - 2   - 2   - 2   - 2   - 2   - 2   - 2   - 2   - 2   - 2   - 2   - 2   - 2   - 2   - 2   - 2   - 2   - 2   - 2   - 2   - 2   - 2   - 2   - 2   - 2   - 2   - 2   - 2   - 2   - 2   - 2   - 2   - 2   - 2   - 2   - 2   - 2   - 2   - 2   - 2   - 2   - 2   - 2   - 2   - 2   - 2   - 2   - 2   - 2   - 2   - 2   - 2   - 2   - 2   - 2   - 2   - 2   - 2   - 2   - 2   - 2   - 2   - 2   - 2   - 2   - 2   - 2   - 2   - 2   - 2   - 2   - 2   - 2   - 2   - 2   - 2   - 2   - 2   - 2   - 2   - 2   - 2   - 2   - 2   - 2   - 2   - 2   - 2   - 2   - 2   - 2   - 2   - 2   - 2   - 2   - 2   - 2   - 2   - 2   - 2   - 2   - 2   - 2   - 2   - 2   - 2   - 2   - 2   - 2   - 2   - 2   - 2   - 2   - 2   - 2   - 2   - 2   - 2   - 2   - 2   - 2   - 2   - 2   - 2   - 2   - 2   - 2   - 2   - 2   - 2   - 2   - 2   - 2   - 2   - 2   - 2   - 2   - 2   - 2   - 2   - 2   - 2   - 2   - 2   - 2   - 2   - 2   - 2   - 2   - 2   - 2   - 2   - 2   - 2   - 2   - 2   - 2   - 2   - 2   - 2   - 2   - 2   - 2   - 2   - 2   - 2   - 2   - 2   - 2   - 2   - 2   - 2   - 2   - 2   - 2   - 2   - 2   - 2   - 2   - 2   - 2   - 2   - 2   - 2   - 2   - 2   - 2   - 2   - 2   - 2   - 2   - 2   - 2   - 2   - 2   - 2   - 2   - 2   - 2   - 2   - 2   - 2   - 2   - 2   - 2   - 2   - 2   - 2   - 2   - 2   - 2   - 2   - 2   - 2   - 2   - 2   - 2   - 2   - 2   - 2   - 2   - 2   - 2   - 2   - 2   - 2   - 2   - 2   - 2   - 2   - 2   - 2   - 2   - 2   - 2   - 2   - 2   - 2   - 2   - 2   - 2   - 2   - 2   - 2   - 2   - 2   - 2   - 2   - 2   - 2   - 2   - 2   - 2   - 2   - 2 |  |  |  |  |  |  |
| B5                                    | WALLS & FLOOR<br>(ADD LENGTH<br>AS NEEDED) | 4               | 6'-2''        | 4   | 5'-10"                                                                                                                                                                                                                                                                                                                                                                                                                                                                                                                                                                                                                                                                                                                                                                                                                                                                                                                                                                                                                                                                                                                                                                                                                                                                                                                                                                                                                                                                                                                                                                                                                                                                                                                                                                                                                                                                                                                                                                                                                                                                                                                          |  |  |  |  |  |  |
| В6                                    | WALLS & FLOOR<br>(ADD LENGTH<br>AS NEEDED) | 4               | 5'-0''        | 4   | 5'-0''                                                                                                                                                                                                                                                                                                                                                                                                                                                                                                                                                                                                                                                                                                                                                                                                                                                                                                                                                                                                                                                                                                                                                                                                                                                                                                                                                                                                                                                                                                                                                                                                                                                                                                                                                                                                                                                                                                                                                                                                                                                                                                                          |  |  |  |  |  |  |
| В7                                    | SUPPORTS                                   | PORTS 4 2'-2" 4 |               |     |                                                                                                                                                                                                                                                                                                                                                                                                                                                                                                                                                                                                                                                                                                                                                                                                                                                                                                                                                                                                                                                                                                                                                                                                                                                                                                                                                                                                                                                                                                                                                                                                                                                                                                                                                                                                                                                                                                                                                                                                                                                                                                                                 |  |  |  |  |  |  |
| 157.8 L.F. AT 0.668 LBS/FT. = 106 LBS |                                            |                 |               |     |                                                                                                                                                                                                                                                                                                                                                                                                                                                                                                                                                                                                                                                                                                                                                                                                                                                                                                                                                                                                                                                                                                                                                                                                                                                                                                                                                                                                                                                                                                                                                                                                                                                                                                                                                                                                                                                                                                                                                                                                                                                                                                                                 |  |  |  |  |  |  |

## NOTES

1. CATCH BASINS MAY BE EITHER PRECAST OR CAST-IN-PLACE. PRECAST UNITS SHALL MEET THE REQUIREMENTS OF ASTM C913. PRIOR APPROVAL OF THE SHOP DRAWING WILL BE REQUIRED ON PRECAST UNITS. 2. A 1" SIDE DRAFT IS ALLOWED FOR FORM REMOVAL

3. CAST-IN-PLACE CATCH BASINS SHALL CONFORM TO SECTION 609
- MINOR STRUCTURES OF THE CURRENT ITD STANDARD SPECIFICATIONS FOR HIGHWAY CONSTRUCTION.

4. THE GRADE LINE OF THE TOP INSIDE OF ANY PIPE SHALL ENTER AT A POINT NO LOWER THAN THE TOP INSIDE OF THE OUTLET PIPE.

5. PIPES CAN ENTER OR LEAVE THE BOX IN ANY DIRECTION. ALL CONNECTIONS AND BROKEN AREAS SHALL BE GROUTED SMOOTH.
6. STEEL ANGLES SHALL BE SET SO THAT EACH BEARING BAR OF PREFABRICATED GRATE SHALL HAVE FULL BEARING ON BOTH ENDS. THE FINISHED

TOP OF CONCRETE SHALL BE EVEN WITH THE ANGLE/GRATE SURFACE. THE STRUCTURAL STEEL NEED NOT BE PAINTED BUT SHALL MEET THE REQUIRE-MENTS OF ASTM A36.

7. ALL METAL REINFORCEMENT SHALL BE NO. 4 BARS. METAL REINFORCEMENT SHALL BE SMOOTH CUT TO FIT AROUND PIPES. VERTICAL BARS B5 & B6 NEED TO LENGTHENED TO ACCOMMODATE CATCH BASINS DEEPER THAN 6'-4". 8. GRATE B WILL BE USED ONLY WHEN SPECIFIED.

9. GRAY IRON CAST TO THE DIMENSIONS GIVEN FOR THE STEEL GRATES MAY BE USED. THE CASTINGS SHALL CONFORM TO AASHTO M306 CLASS 35B GRAY IRON CASTINGS. 10. NOT TO SCALE.

\_8 SPACĘȘ @ (9) 3" x 3/8" BEARING BARS SPACES @ 33/4" = 2'-21/4" 2'-43/4" PL AN OF EQUIVALENT AREA SECTION C-C