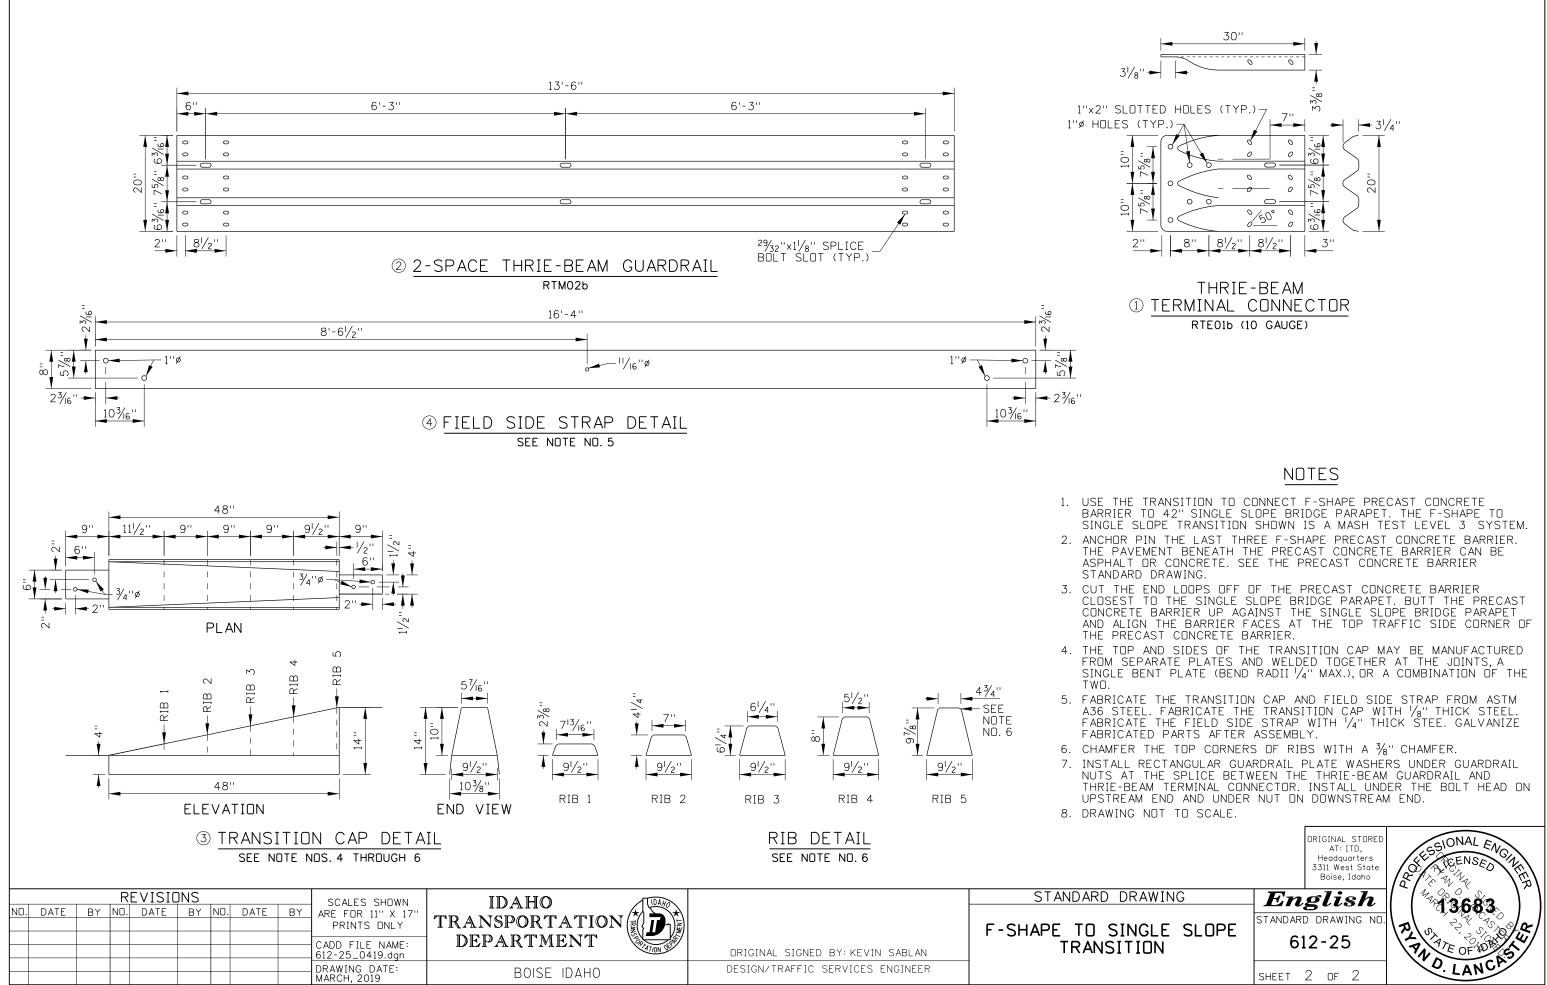

AND NUT<br>(NOT SHOWN)             | 1    | -          |
|                                                                 | $^{1}\!/_{2}$ " x $^{6}\!/_{2}$ " anchor bolt (not shown) | 4    | -          |
|                                                                 | 5%" GUARDRAIL SPLICE BOLT<br>AND RECESSED NUT             | 24   | FBB01      |
|                                                                 | $7\!\!/_8$ " x 16" STRUCTURAL HEX BOLT & NUT              | 10   | FBX22b     |
|                                                                 | $7_{\!8}$ " hardened round washer                         | 10   | FWC22b     |
|                                                                 | RECTANGULAR GUARDRAIL PLATE WASHER                        | 24   | FWR03      |