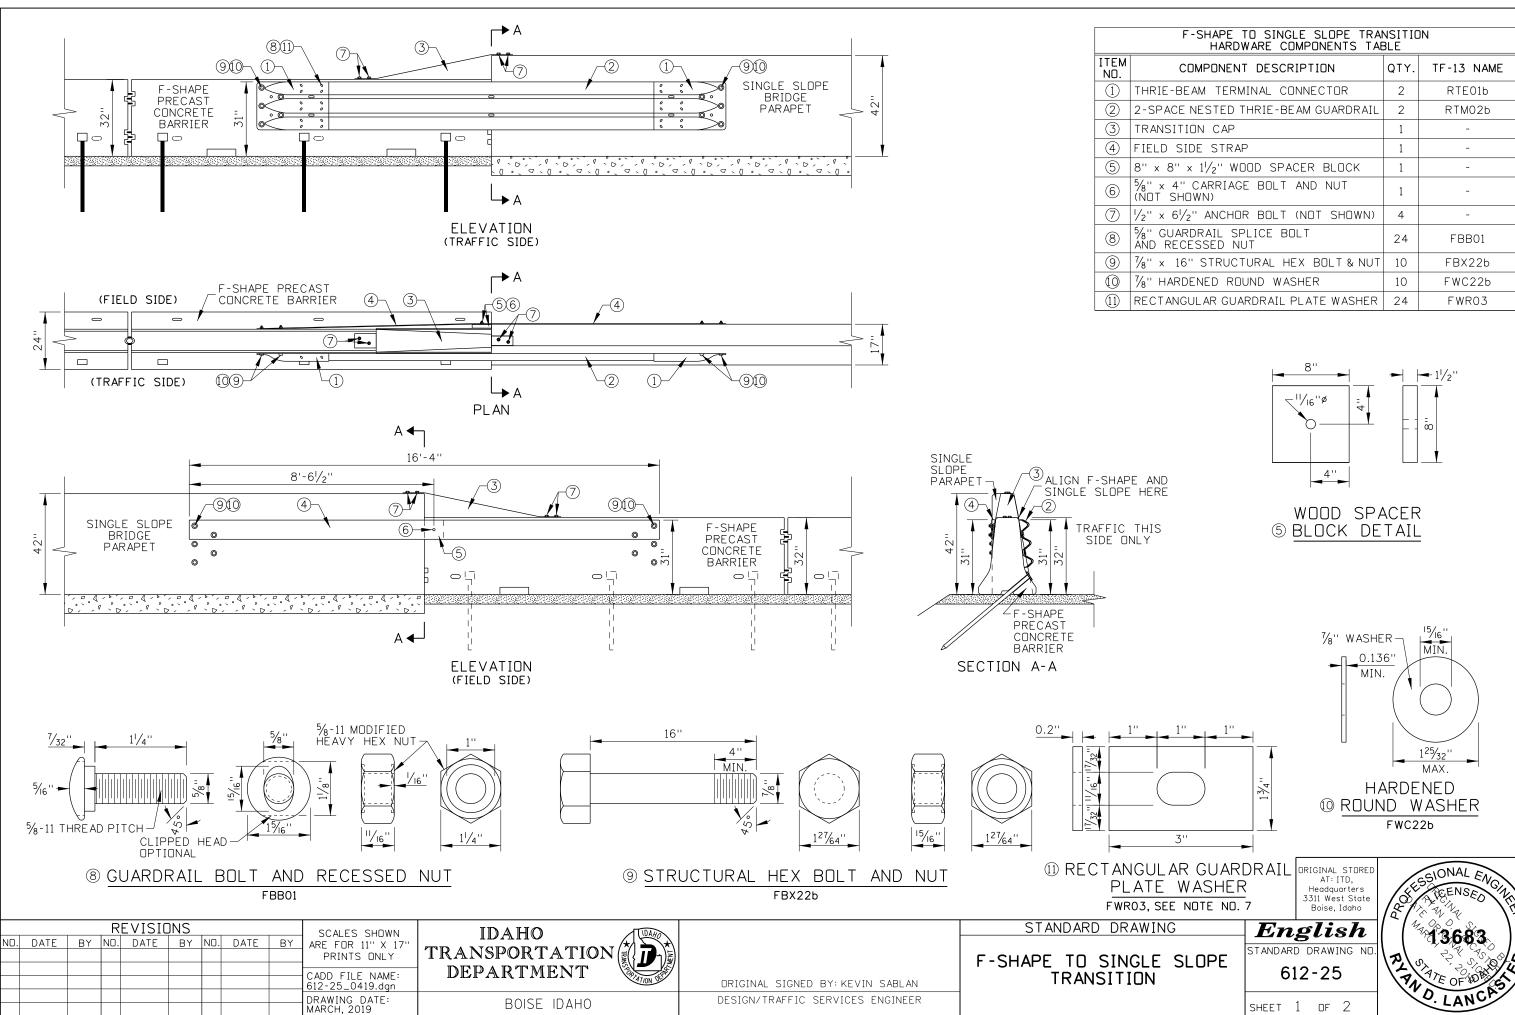

| F-SHAPE TO SINGLE SLOPE TRANSITION<br>HARDWARE COMPONENTS TABLE |                                                           |      |            |
|-----------------------------------------------------------------|-----------------------------------------------------------|------|------------|
| 1                                                               | COMPONENT DESCRIPTION                                     | QTY. | TF-13 NAME |
|                                                                 | THRIE-BEAM TERMINAL CONNECTOR                             | 2    | RTE01b     |
|                                                                 | 2-SPACE NESTED THRIE-BEAM GUARDRAIL                       | 2    | RTM02b     |
|                                                                 | TRANSITION CAP                                            | 1    | -          |
|                                                                 | FIELD SIDE STRAP                                          | 1    | -          |
|                                                                 | 8" x 8" x 1 $^{1}/_{2}$ " WOOD SPACER BLOCK               | 1    | -          |
|                                                                 | 5%" x 4" CARRIAGE BOLT AND NUT<br>(NOT SHOWN)             | 1    | -          |
|                                                                 | $^{1}\!/_{2}$ " x $^{6}\!/_{2}$ " anchor bolt (not shown) | 4    | -          |
|                                                                 | 5%" GUARDRAIL SPLICE BOLT<br>AND RECESSED NUT             | 24   | FBB01      |
|                                                                 | $7\!\!/_8$ " x 16" STRUCTURAL HEX BOLT & NUT              | 10   | FBX22b     |
|                                                                 | $7_{\!8}$ " hardened round washer                         | 10   | FWC22b     |
|                                                                 | RECTANGULAR GUARDRAIL PLATE WASHER                        | 24   | FWR03      |