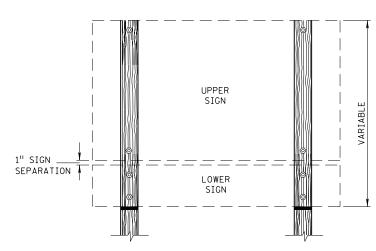

## NOTES:

- 1. PLACE LONG DIMENSION OF POST CROSS SECTION PERPENDICULAR TO THE SIGN FACE.
- 2. BACKFILL SHALL BE APPROVED GRANULAR BORROW.
- 3. BREAKAWAY HOLES SHALL BE FIELD DRILLED. POSTS 4"x6" AND LARGER REQUIRE BREAKAWAY HOLES. THE BREAKAWAY HOLES SHALL BE DRILLED PARALLEL TO THE SIGN FACE.
- 4. IF THE LOWER SIGN IS AN OBJECT MARKER, THE DIMENSION SHALL BE 4'-0".
- 5. POSTS SHALL BE PRESSURE TREATED ACCORDING TO SECTION 710.09.