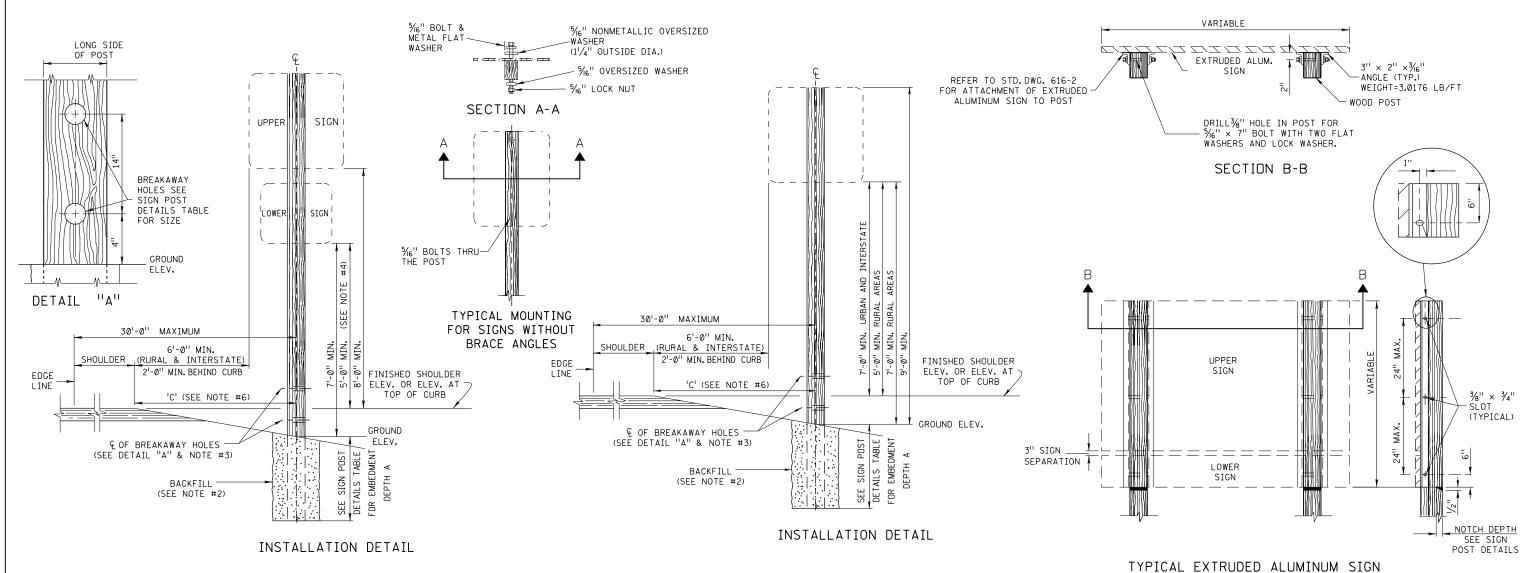

## SIGN POST DETAILS TABLE

| POST<br>TYPE | POST<br>SIZE | EMBEDMENT<br>DEPTH A | NOTCH<br>DEPTH | BREAKAWAY<br>HOLE SIZE |  |  |
|--------------|--------------|----------------------|----------------|------------------------|--|--|
| D-1          | 4''x4''      | 3'-6''               |                | - <u></u> -            |  |  |
| D-2          | 4"×6"        | 4'-0''               | 13/4''         | 1 ½'' DIA.             |  |  |
| D-3          | 6"x6"        | 5'-0''               | 13/4''         | 2" DIA.                |  |  |
| D-4          | 6''x8''      | 6'-0''               | 21/2"          | 3'' DIA.               |  |  |
| D-5          | 8''x8''      | 6'-0''               |                | SEE NOTE 2             |  |  |

## SIGN POST DETAILS TABLE NOTES:

- 1. 7'-0" MIN. CLEAR DISTANCE BETWEEN 6"x 6" POSTS OR LARGER. FULL WIDTH SAW CUT NOTCHES ARE REQUIRED ON ALL TWO POST INSTALLATIONS. OMIT NOTCH FOR SINGLE POST INSTALLATIONS.
- 2. NON-BREAKAWAY POST: THE D-5 (8" x 8") POST IS ONLY APPROVED FOR USE OUTSIDE THE CLEAR ZONE OR WITHIN CLEAR ZONE WHEN PROTECTED BY GUARD RAIL OR OTHER NCHRP-350 OR MASH DEVICES.

TYPICAL SHEET ALUMINUM OR PLYWOOD SIGNS MOUNTED ON WOOD POSTS

SHEET ALUMINUM SIGNS MAY REQUIRE THE BRACE ANGLES.

## MOUNTED ON WOOD POSTS

ANGLES ARE REQUIRED FOR MOUNTING EXTRUDED ALUMINUM PANEL SIGNS.

## NOTES:

- 1. PLACE LONG DIMENSION OF POST CROSS SECTION PERPENDICULAR TO THE SIGN FACE.
- 2. BACKFILL SHALL BE APPROVED GRANULAR BORROW.
- 3. BREAKAWAY HOLES SHALL BE FIELD DRILLED. POSTS 4"x6" AND LARGER REQUIRE BREAKAWAY HOLES. THE BREAKAWAY HOLES SHALL BE DRILLED PARALLEL TO THE SIGN FACE.
- 4. IF THE LOWER SIGN IS AN OBJECT MARKER, THE DIMENSION SHALL BE 4'-0".
- 5. POSTS SHALL BE PRESSURE TREATED ACCORDING TO SECTION 710.09.