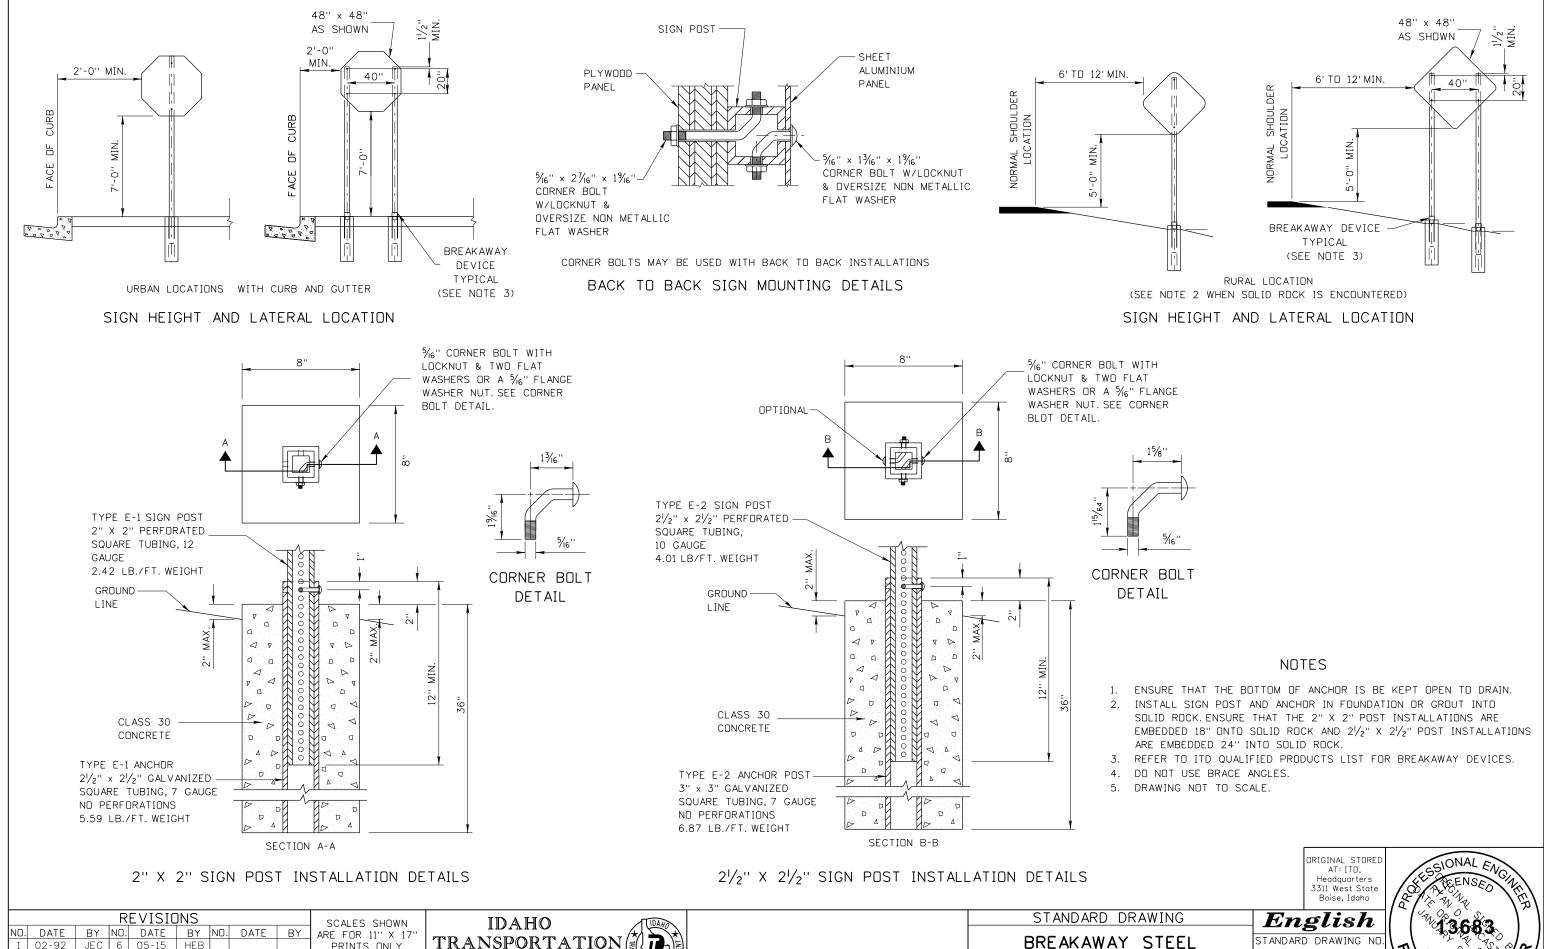

616-7

SHEET 1 OF 1

| REVISIONS |       |       |     |          |    | SCALES SHOWN                      | IDAHO          | TUDAHO                       |                                   | STANDARD DRAWING |
|-----------|-------|-------|-----|----------|----|-----------------------------------|----------------|------------------------------|-----------------------------------|------------------|
| NO. DATE  | BY NO |       |     | NO. DATE | BY | ARE FOR 11" X 17"                 |                | · (*/ ► *)                   |                                   |                  |
| 1 02-92   | JEC 6 | 05-15 | HEB |          |    | PRINTS ONLY                       | TRANSPORTATION | ヽ(ਡ({ <b>↓↓</b> ヽ <u>ਙ</u> ) |                                   | BREAKAWAY STE    |
| 2 12-94   |