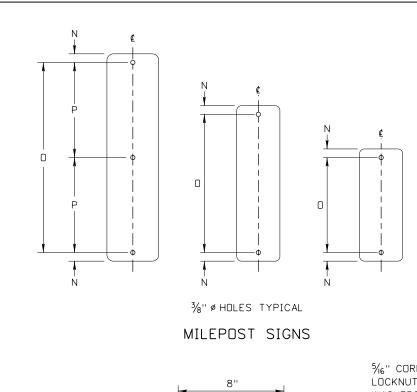

EXPRESSWAY OR FREEWAY

UNDIVIDED MULTI-LANE HIGHWAY

TWO LANE HIGHWAYS

5/16" NON METALLIC WASHER & FLAT WASHER

TYPE 1 & 2 MILEPOST SIGN

TYPE 3 MILEPOST SIGN