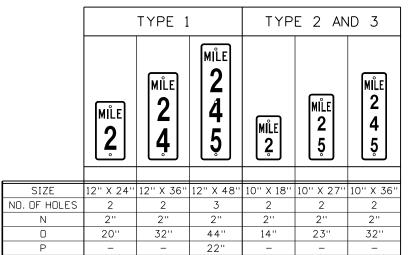

EXPRESSWAY OR FREEWAY

UNDIVIDED MULTI-LANE HIGHWAY

TWO LANE HIGHWAYS

5/16" NON METALLIC WASHER & FLAT WASHER

TYPE 1 & 2 MILEPOST SIGN

TYPE 3 MILEPOST SIGN