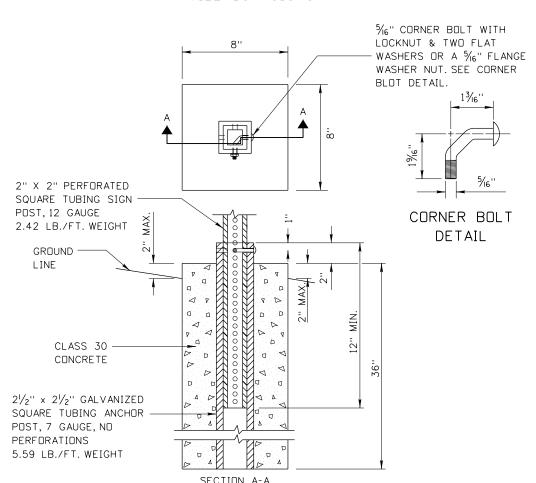

## NOTES

- 1. ON EXPRESSWAYS, FREEWAYS OR MULTI-LANE HIGHWAYS, PLACE A MILEPOST ASSEMBLY IN EACH DIRECTION OF TRAVEL. ON TWO LANE ROADWAYS, BACK TO BACK MILEPOST ASSEMBLIES MAY BE INSTALLED ON THE ON THE RIGHT SIDE OF THE ROADWAY IN THE DIRECTION OF ASCENDING MILE POSTS.
- 2. INSTALL SIGN POST AND ANCHOR OR GROUT INTO SOLID ROCK. IF INSTALLED IN ROCK, ENSURE THE ANCHOR POST IS EMBEDDED 18" INTO SOLID ROCK.
- 3. DO NOT ATTACH MILEPOST SIGNS UNTIL THE CONCRETE HAS SET WHEN FOUNDATIONS ARE CAST IN PLACE.
- 4. ENSURE THAT THE BOTTOM OF ANCHOR IS LEFT OPEN TO DRAIN.