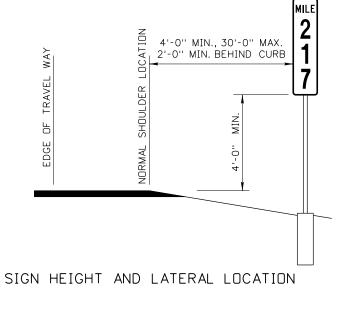

## NOTES

- 1. ON EXPRESSWAYS, FREEWAYS OR MULTI-LANE HIGHWAYS, PLACE A MILEPOST ASSEMBLY IN EACH DIRECTION OF TRAVEL. ON TWO LANE ROADWAYS, BACK TO BACK MILEPOST ASSEMBLIES MAY BE INSTALLED ON THE ON THE RIGHT SIDE OF THE ROADWAY IN THE DIRECTION OF ASCENDING MILE POSTS.
- 2. INSTALL SIGN POST AND ANCHOR OR GROUT INTO SOLID ROCK. IF INSTALLED IN ROCK, ENSURE THE ANCHOR POST IS EMBEDDED 18" INTO SOLID ROCK.
- 3. DO NOT ATTACH MILEPOST SIGNS UNTIL THE CONCRETE HAS SET WHEN FOUNDATIONS ARE CAST IN PLACE.
- 4. ENSURE THAT THE BOTTOM OF ANCHOR IS LEFT OPEN TO DRAIN.