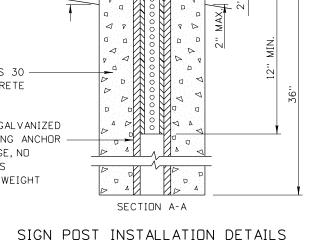

## NOTES

- 1. ON EXPRESSWAYS, FREEWAYS OR MULTI-LANE HIGHWAYS, PLACE A MILEPOST ASSEMBLY IN EACH DIRECTION OF TRAVEL. ON TWO LANE ROADWAYS, BACK TO BACK MILEPOST ASSEMBLIES MAY BE INSTALLED ON THE ON THE RIGHT SIDE OF THE ROADWAY IN THE DIRECTION OF ASCENDING MILE POSTS.
- 2. INSTALL SIGN POST AND ANCHOR OR GROUT INTO SOLID ROCK. IF INSTALLED IN ROCK, ENSURE THE ANCHOR POST IS EMBEDDED 18" INTO SOLID ROCK.
- 3. DO NOT ATTACH MILEPOST SIGNS UNTIL THE CONCRETE HAS SET WHEN FOUNDATIONS ARE CAST IN PLACE.
- 4. ENSURE THAT THE BOTTOM OF ANCHOR IS LEFT OPEN TO DRAIN.