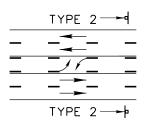

EXPRESSWAY OR FREEWAY

UNDIVIDED MULTI-LANE HIGHWAY

TWO LANE HIGHWAYS

5/16" NON METALLIC WASHER & FLAT WASHER

TYPE 1 & 2 MILEPOST SIGN

TYPE 3 MILEPOST SIGN

## NOTES

- 1. ON EXPRESSWAYS, FREEWAYS OR MULTI-LANE HIGHWAYS, PLACE A MILEPOST ASSEMBLY IN EACH DIRECTION OF TRAVEL. ON TWO LANE ROADWAYS, BACK TO BACK MILEPOST ASSEMBLIES MAY BE INSTALLED ON THE ON THE RIGHT SIDE OF THE ROADWAY IN THE DIRECTION OF ASCENDING MILE POSTS.
- 2. INSTALL SIGN POST AND ANCHOR OR GROUT INTO SOLID ROCK. IF INSTALLED IN ROCK, ENSURE THE ANCHOR POST IS EMBEDDED 18" INTO SOLID ROCK.
- 3. DO NOT ATTACH MILEPOST SIGNS UNTIL THE CONCRETE HAS SET WHEN FOUNDATIONS ARE CAST IN PLACE.
- 4. ENSURE THAT THE BOTTOM OF ANCHOR IS LEFT OPEN TO DRAIN.